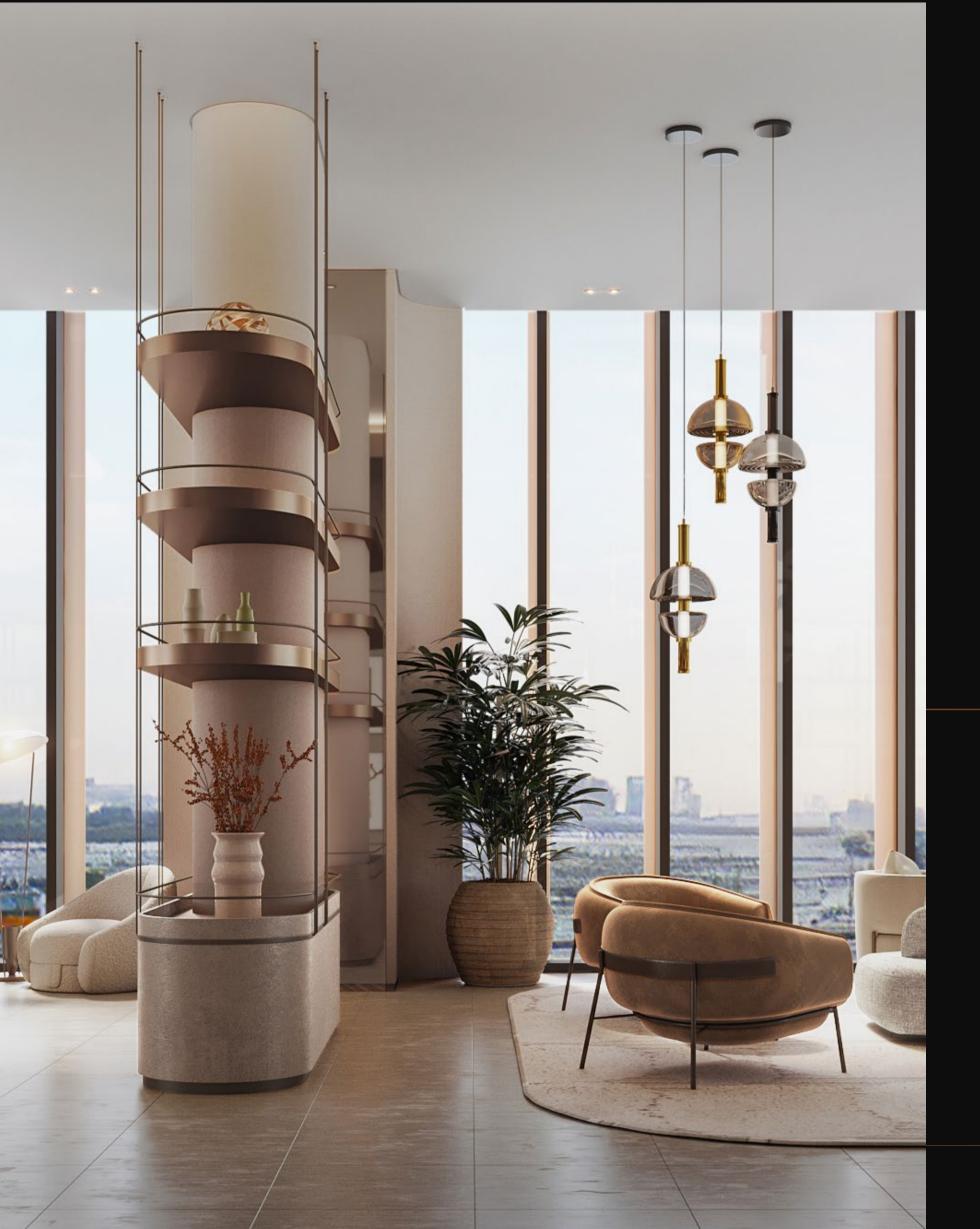

#### INTERIOR DESIGN

ONE RESIDENCE boasts a collection of one-of-a-kind visionary residences, designed to seamlessly blend modern aesthetics with luxurious finishes. Each residence offers a haven of comfort and style, catering to the tastes of those who appreciate the finer things in life.

# ONE is not just A QUIET SANCTUARY, its for THOSE WHO APPRECIATE the finer things IN LIFE

The facade showcases an engaging mix of textures and materials.

Expansive floor-to-ceiling windows are strategically integrated, offering residents sweeping panoramic views of the city skyline.

The sleek bronze-finished balconies with minimalist railings emphasise the building's vertical lines, contributing to its stature and grandeur.

Prominently featured are luxurious copper panels that catch the sunlight, casting warm hues and creating a distinct visual allure.