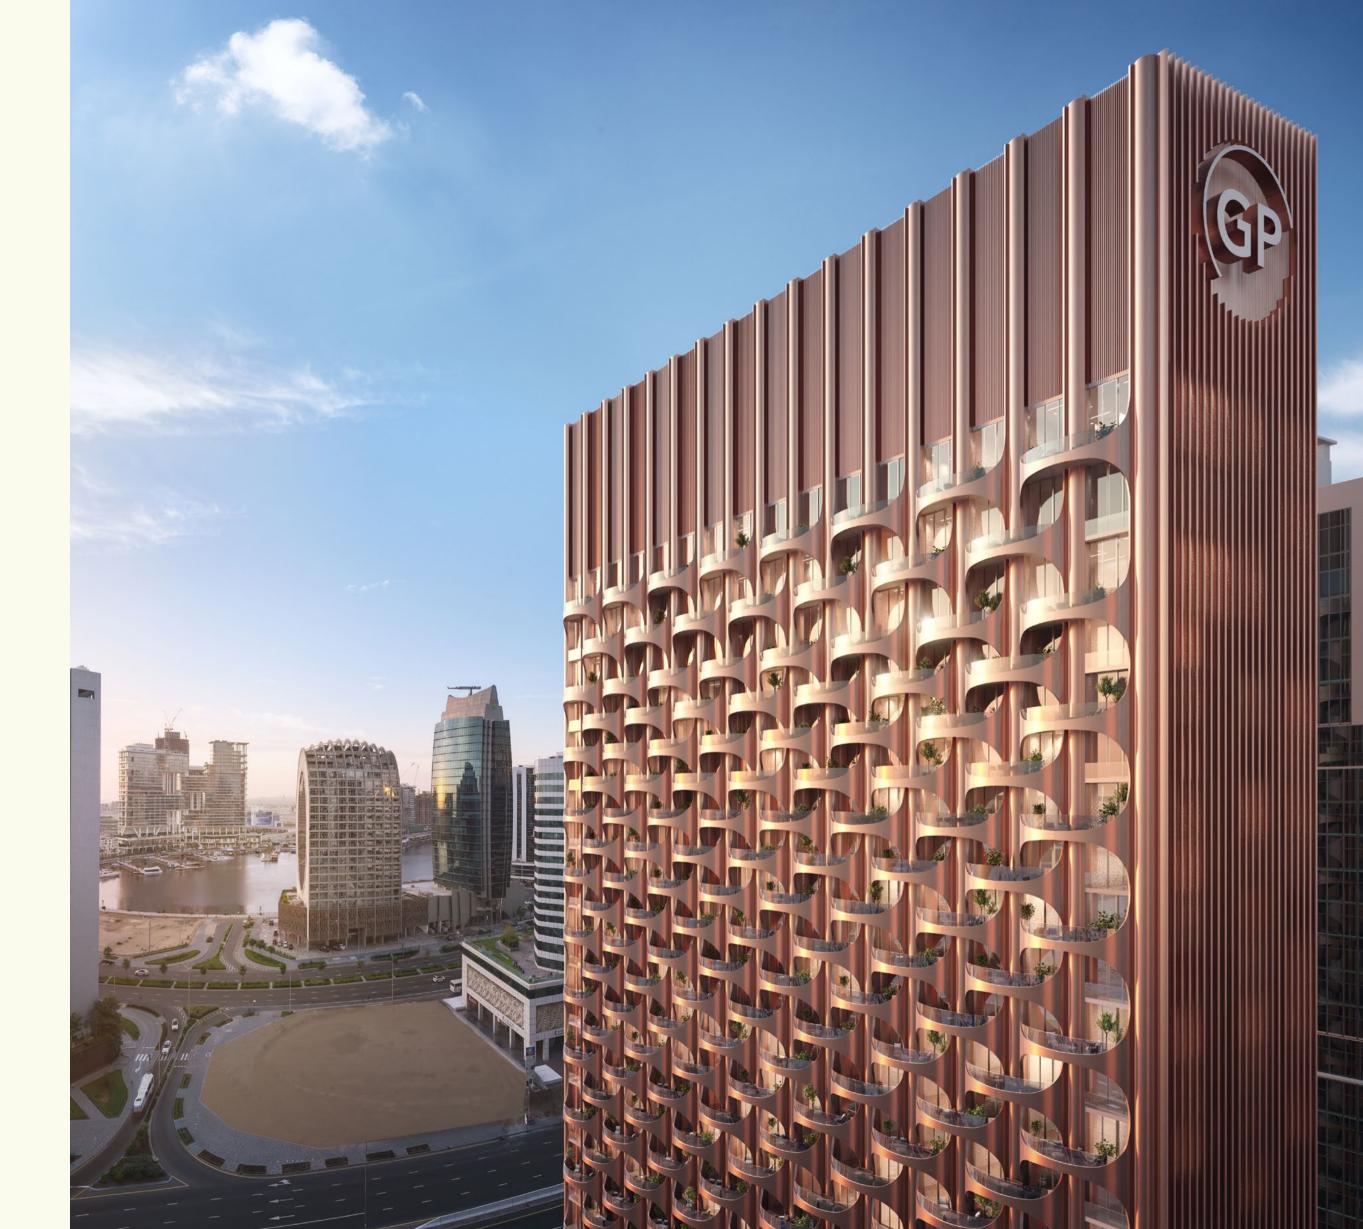

# ONE is not just A QUIET SANCTUARY, its for THOSE WHO APPRECIATE the finer things IN LIFE

The facade showcases an engaging mix of textures and materials.

Expansive floor-to-ceiling windows are strategically integrated, offering residents sweeping panoramic views of the city skyline.

The sleek bronze-finished balconies with minimalist railings emphasise the building's vertical lines, contributing to its stature and grandeur.

Prominently featured are luxurious copper panels that catch the sunlight, casting warm hues and creating a distinct visual allure.