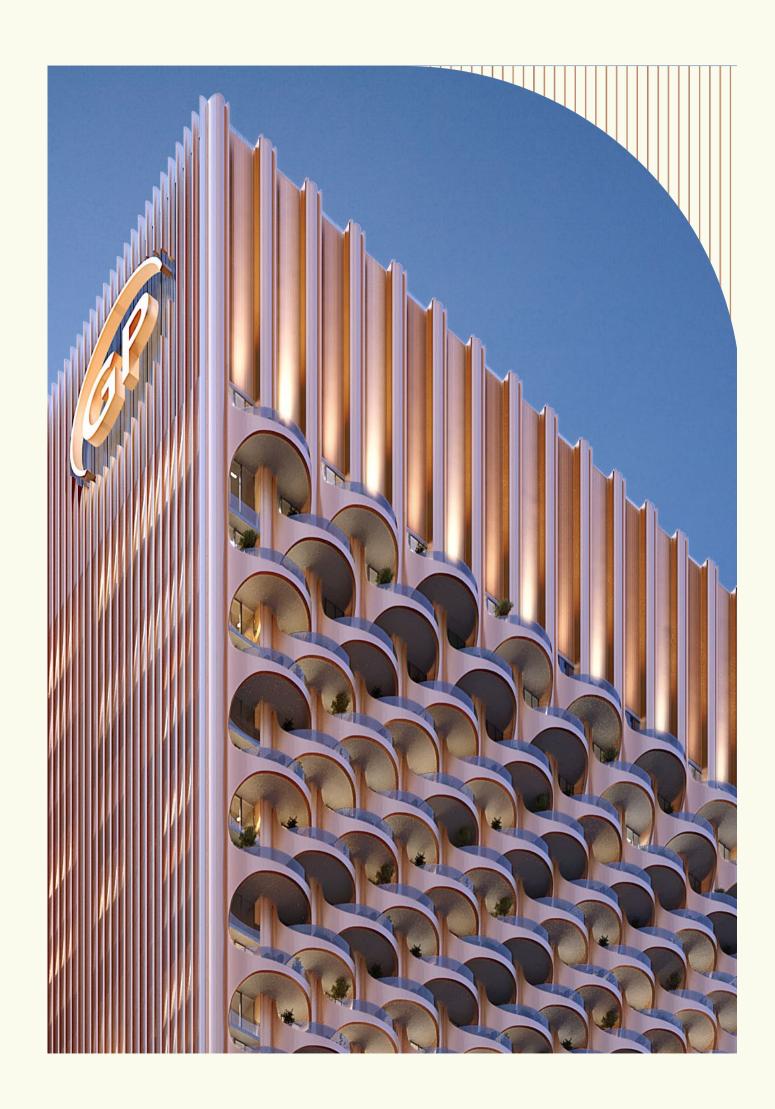

# ONE is not just A QUIET SANCTUARY, its for THOSE WHO APPRECIATE the finer things IN LIFE

The facade showcases an engaging mix of textures and materials.

Expansive floor-to-ceiling windows are strategically integrated, offering residents sweeping panoramic views of the city skyline.

The sleek bronze-finished balconies with minimalist railings emphasise the building's vertical lines, contributing to its stature and grandeur.

Prominently featured are luxurious copper panels that catch the sunlight, casting warm hues and creating a distinct visual allure.