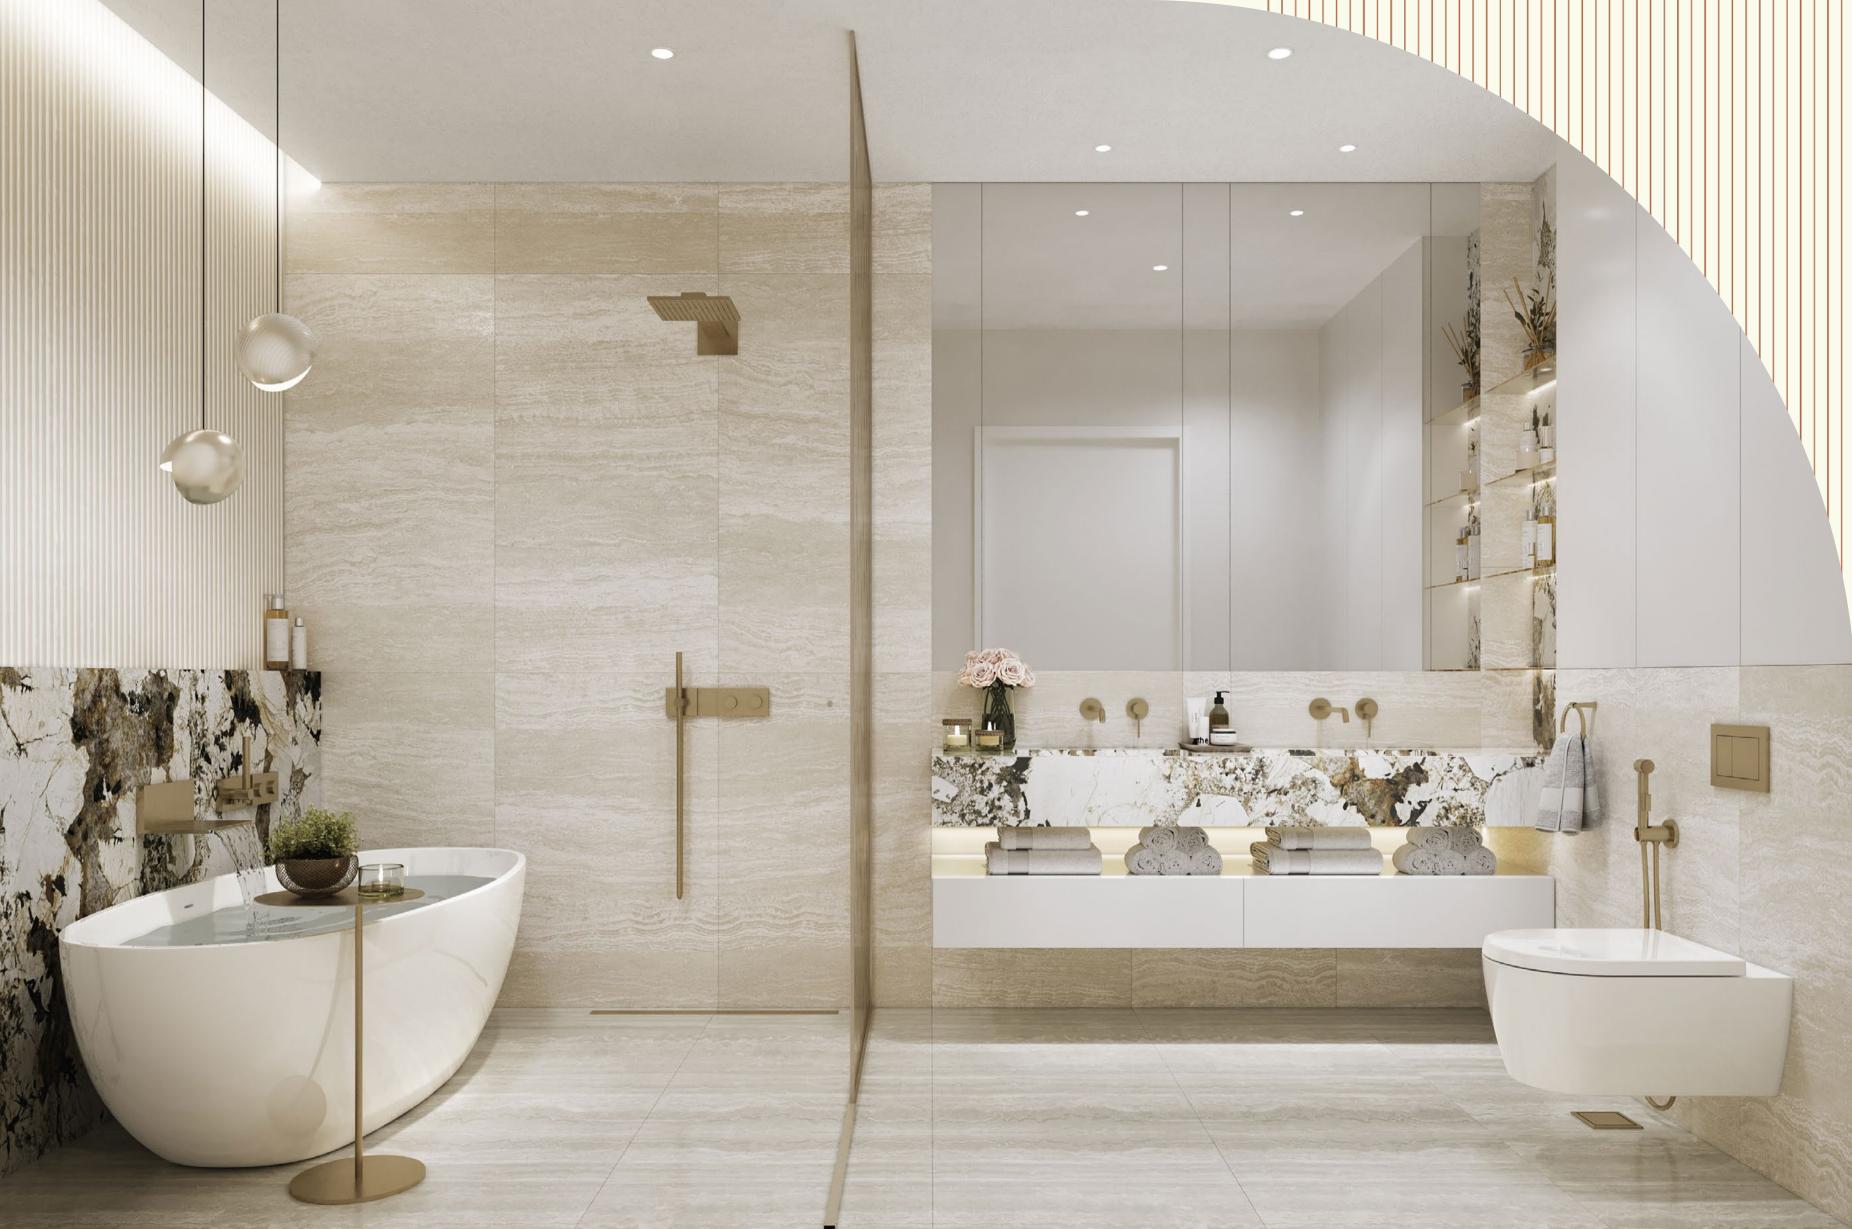

## BATHROOM

#### **Floors**

Porcelain tile flooring

#### Walls

Porcelain tile & emulsion paint

Accent glazed tile around bath wall surround

#### Countertops

Engineered stone

#### Joinery

MDF/ Lacquered finish with solid edging

#### Sanitary

Sanitary ware and mixers by Villeroy & Boch

#### Ceiling

Gypsum boards finished in emulsion paint