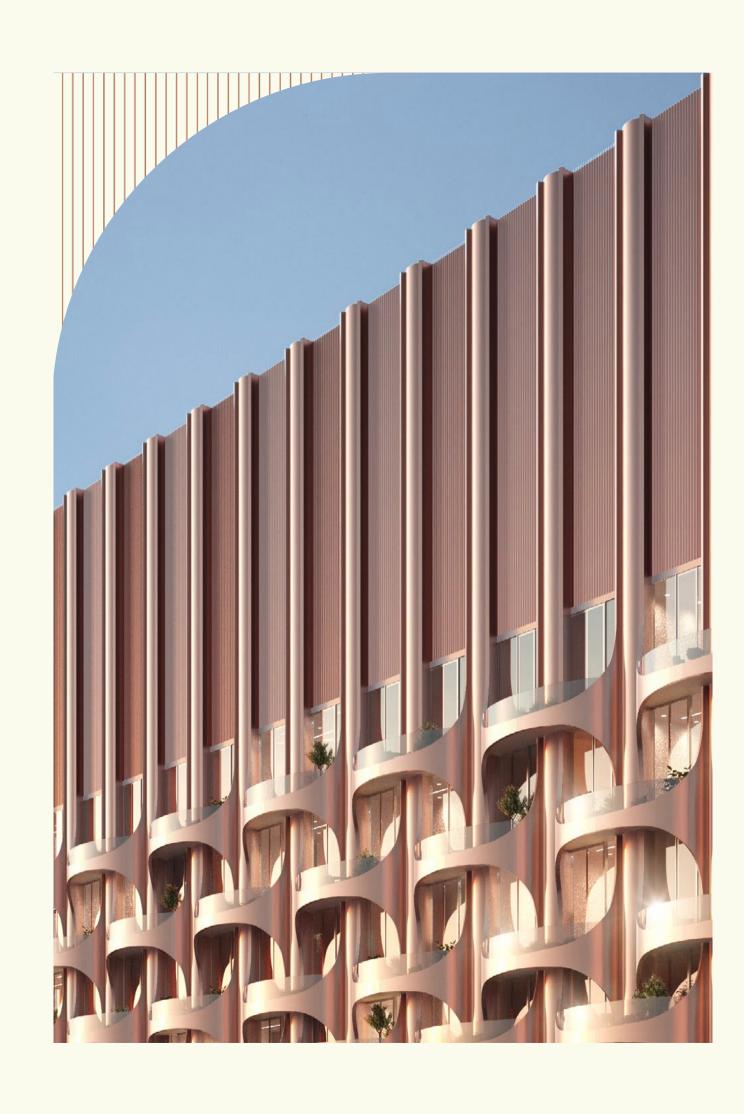

# ONE is not just A QUIET SANCTUARY, its for THOSE WHO APPRECIATE the finer things IN LIFE

The facade showcases an engaging mix of textures and materials.

Expansive floor-to-ceiling windows are strategically integrated, offering residents sweeping panoramic views of the city skyline.

The sleek bronze-finished balconies with minimalist railings emphasise the building's vertical lines, contributing to its stature and grandeur.

Prominently featured are luxurious copper panels that catch the sunlight, casting warm hues and creating a distinct visual allure.