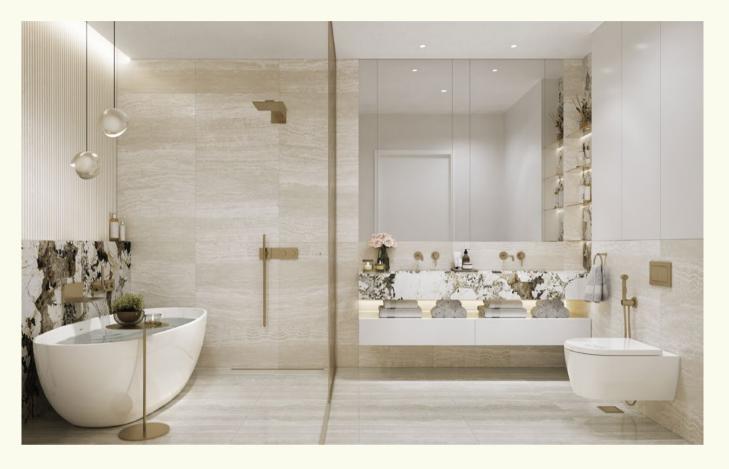

## BATHROOM

#### **Floors**

Porcelain tile flooring

#### Walls

Porcelain tile & emulsion paint

Accent glazed tile around bath wall surround

#### Countertops

Engineered stone

#### Joinery

MDF/ Lacquered finish with solid edging

#### Sanitary

Sanitary ware and mixers by Villeroy & Boch

#### Ceiling

Gypsum boards finished in emulsion paint