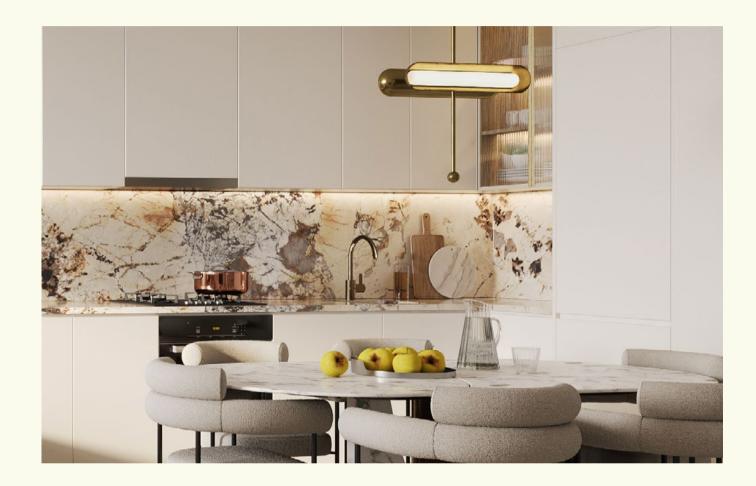

### KITCHEN

#### **Floors**

Porcelain tile flooring

#### **Countertops & Backplash**

Engineered Stone

#### **Cabinets**

MDF/ Lacquered finish with solid edging

#### **Appliances**

Built-in Appliances by SMEG

#### Ceiling

**Emulsion** paint