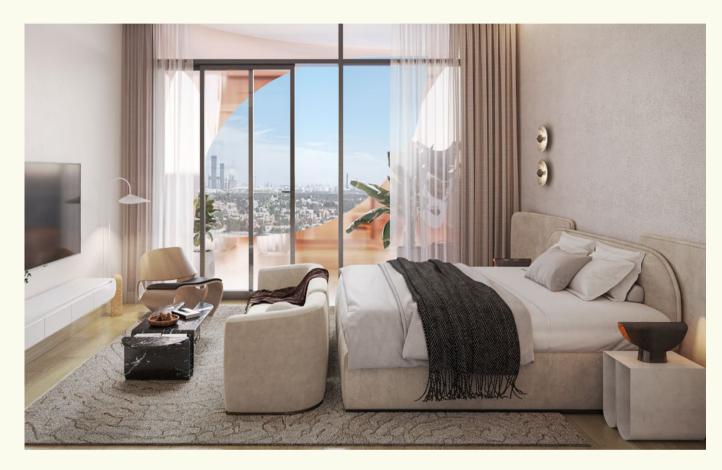

### BEDROOM

#### **Floors**

Porcelain tile flooring

#### Skirting

Porcelain tile to match flooring

#### Joinery

MDF/ Lacquered finish with solid edging

#### Walls and ceiling

Emulsion paint