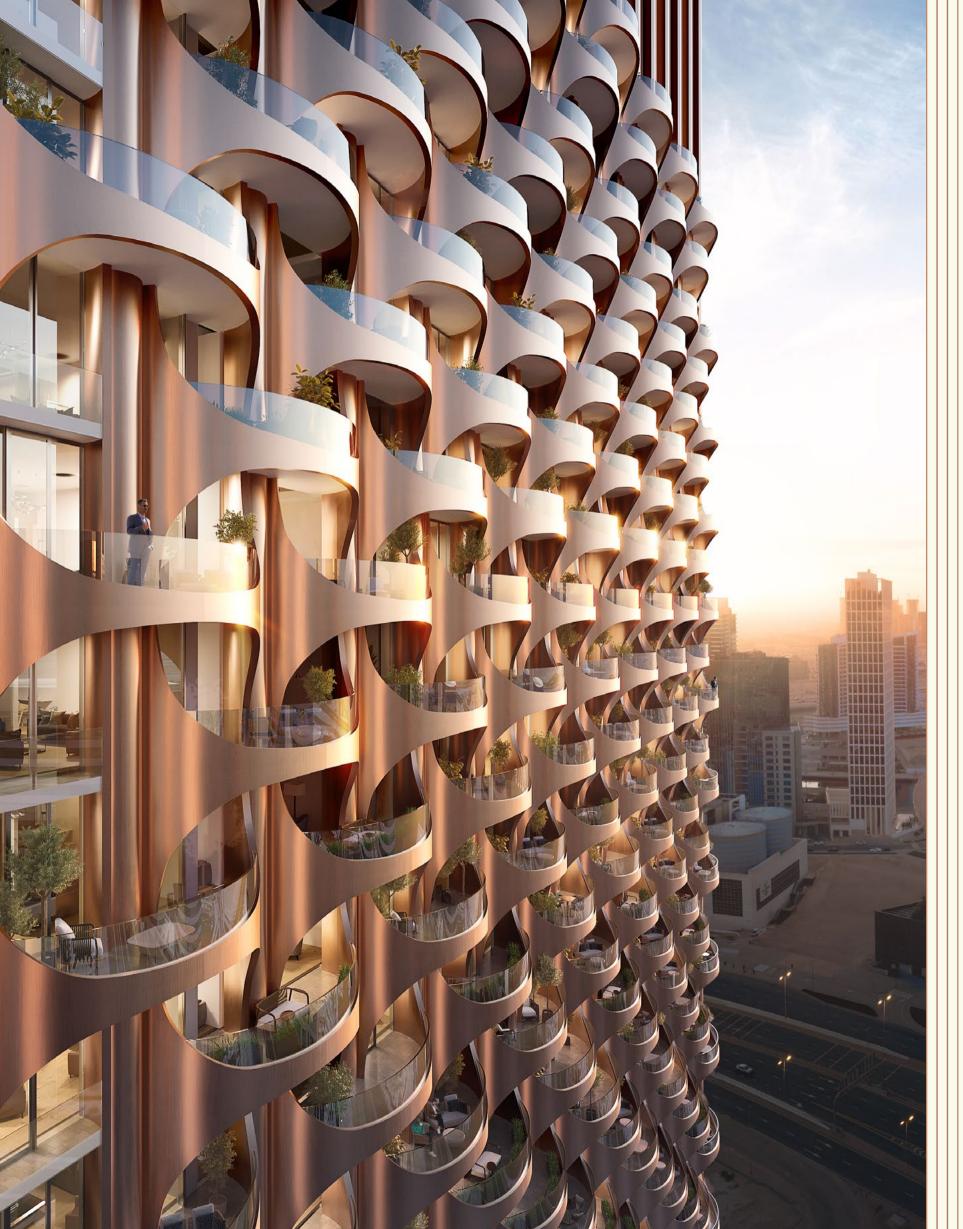

# ONE is not just A QUIET SANCTUARY, its for THOSE WHO APPRECIATE the finer things IN LIFE

The facade showcases an engaging mix of textures and materials.

Expansive floor-to-ceiling windows are strategically integrated, offering residents sweeping panoramic views of the city skyline.

The sleek bronze-finished balconies with minimalist railings emphasise the building's vertical lines, contributing to its stature and grandeur.

Prominently featured are luxurious copper panels that catch the sunlight, casting warm hues and creating a distinct visual allure.