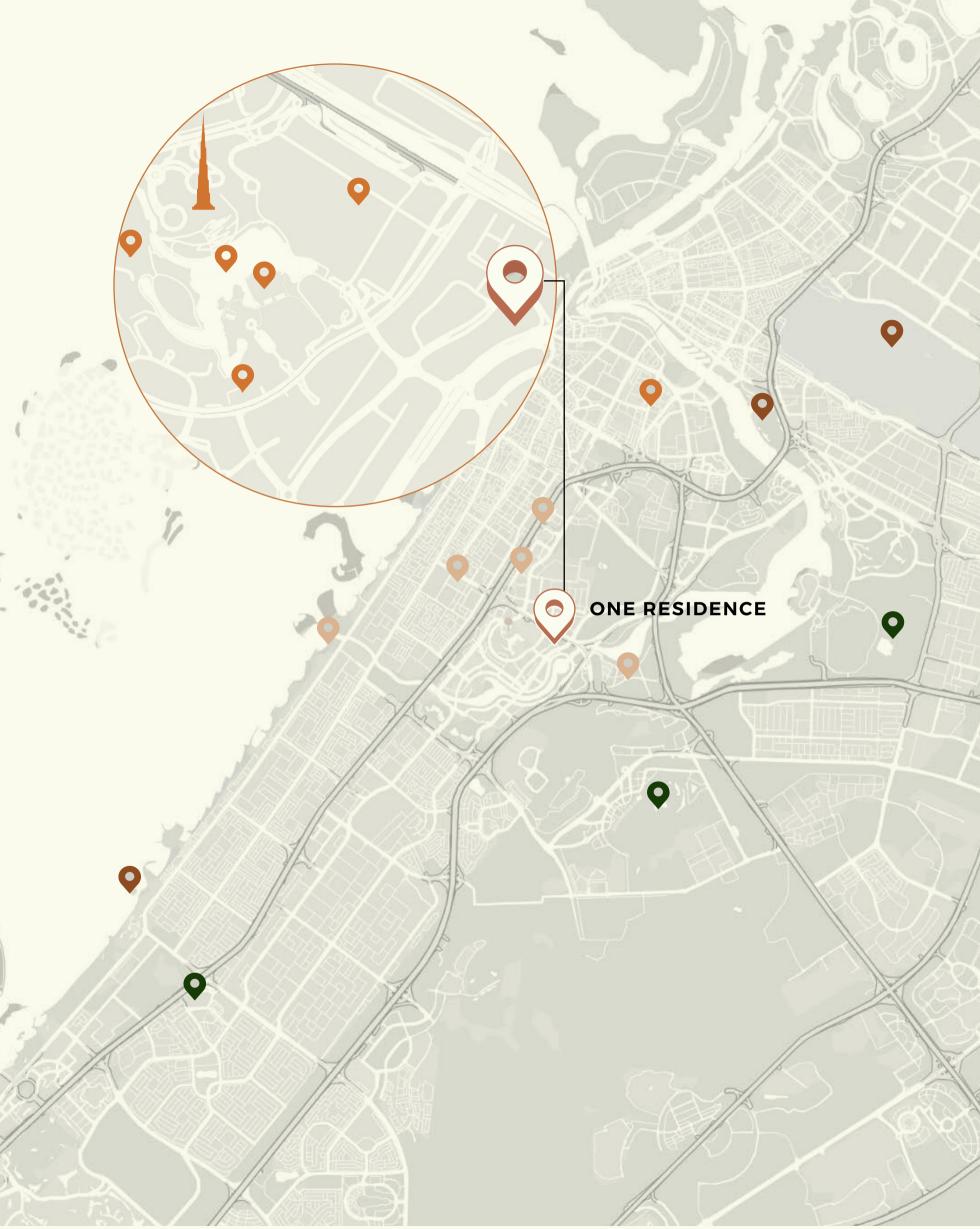

## ONE IN AUMON

ONE RESIDENCE isn't just an exclusive address; it's your gateway to a life that's both exciting and rewarding.

Nestled in the heart of Downtown Dubai, ONE RESIDENCE offers a unique chance to invest in a world-renowned destination.

#### **•** IN 5 MINUTES

- Burj Khalifa
- Dubai Opera
- The Dubai Fountain
- Dubai Mall
- Dubai Water Canal Walk
- Bay Avenue Park
- Business Bay
- Souk Al Bahar
- Downtown Slide

#### **•** IN 10 MINUTES

Jumeirah Beach

• DIFC

- Dubai Design District
  - Museum of The Future
- City Walk
- Safa Park

#### **Q** IN 15 MINUTES

- Dubai Creek Harbour
- Mall of The Emirates
- Meydan

#### **Q** IN 20 MINUTES

Dubai International Airport

• Jumeirah Beach Residences

- The Palm Jumeirah
- Burj Al Arab
- Dubai Creek Golf & Yacht Club