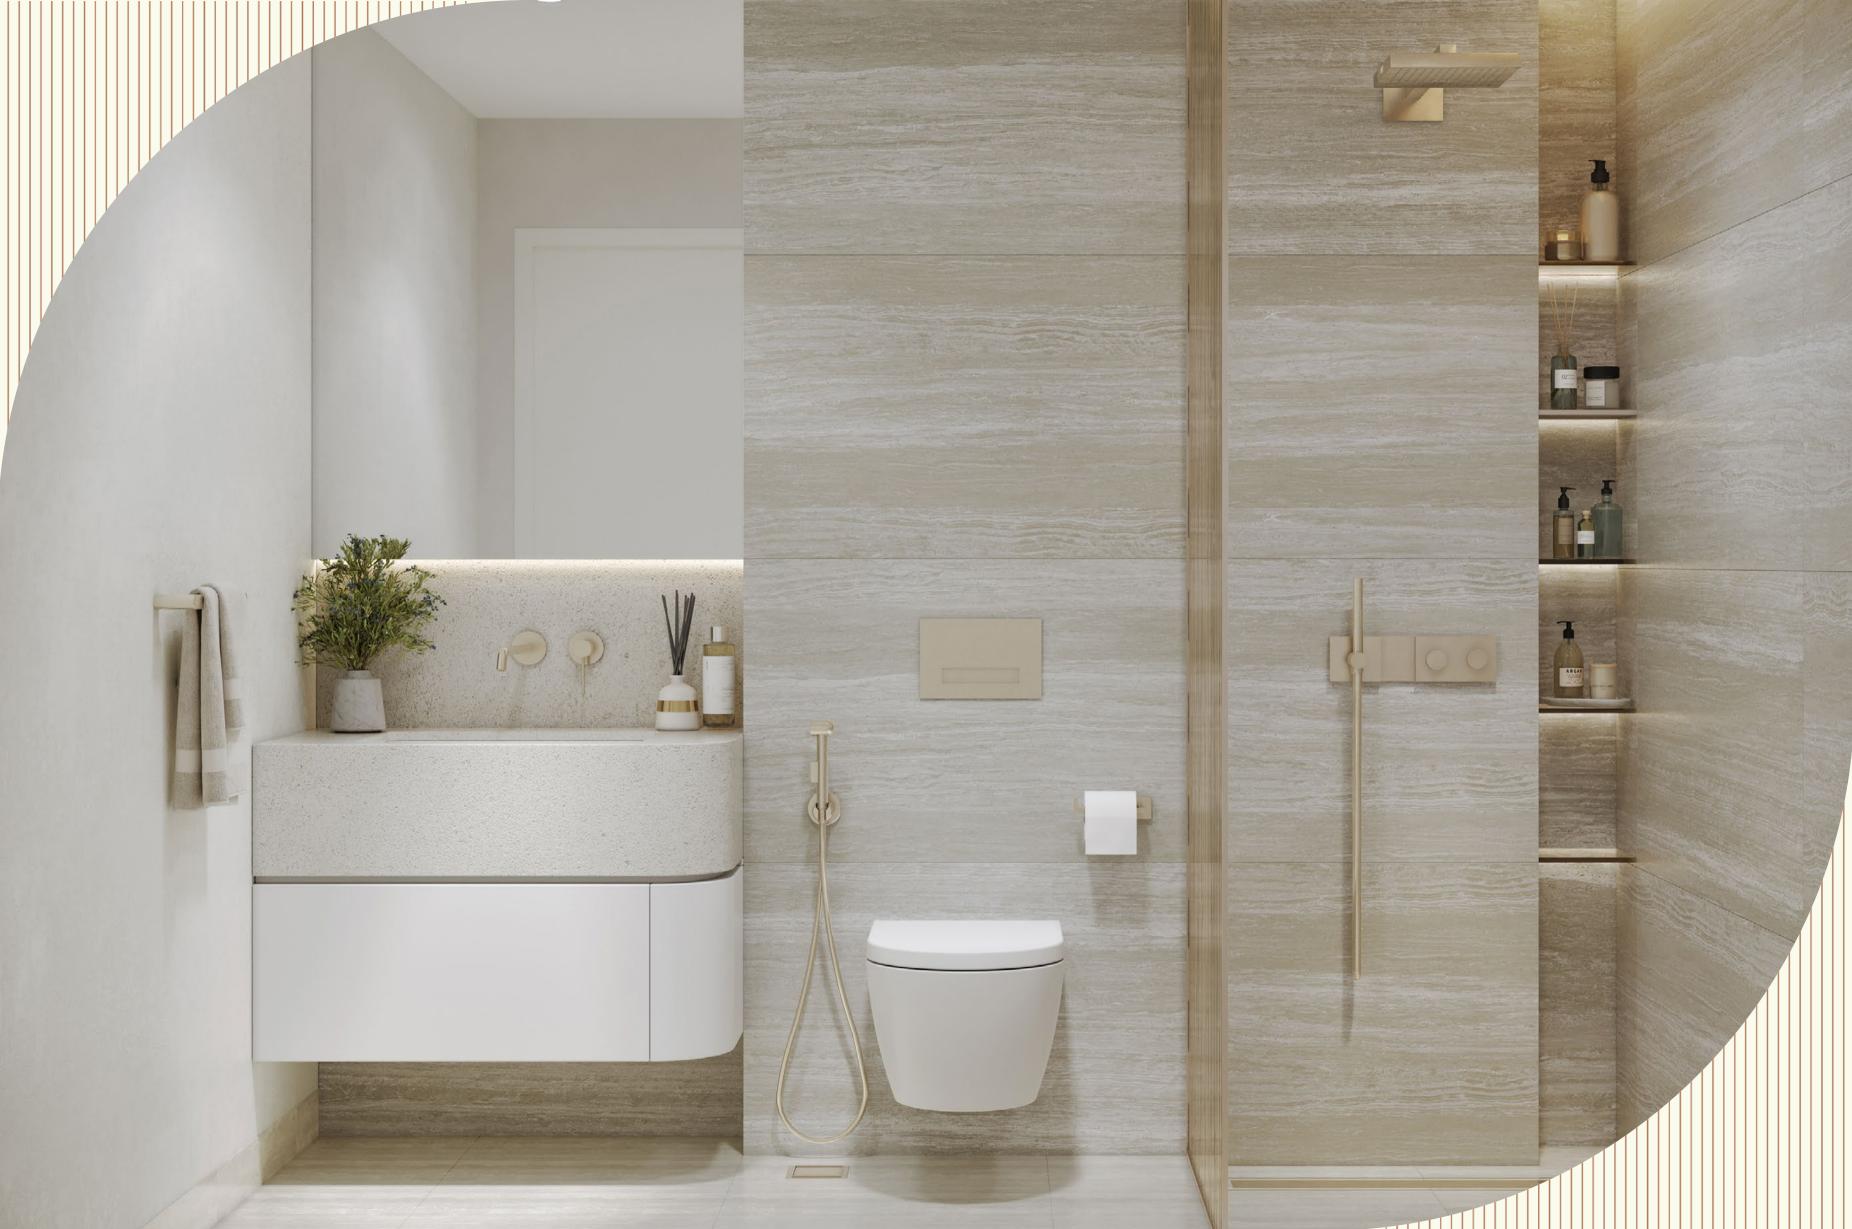

## BATHROOM

#### **Floors**

Porcelain tile flooring

#### Walls

Porcelain tile & emulsion paint

Accent glazed tile around bath wall surround

#### Countertops

Engineered stone

#### Joinery

MDF/ Lacquered finish with solid edging

#### Sanitary

Sanitary ware and mixers by Villeroy & Boch

#### Ceiling

Gypsum boards finished in emulsion paint