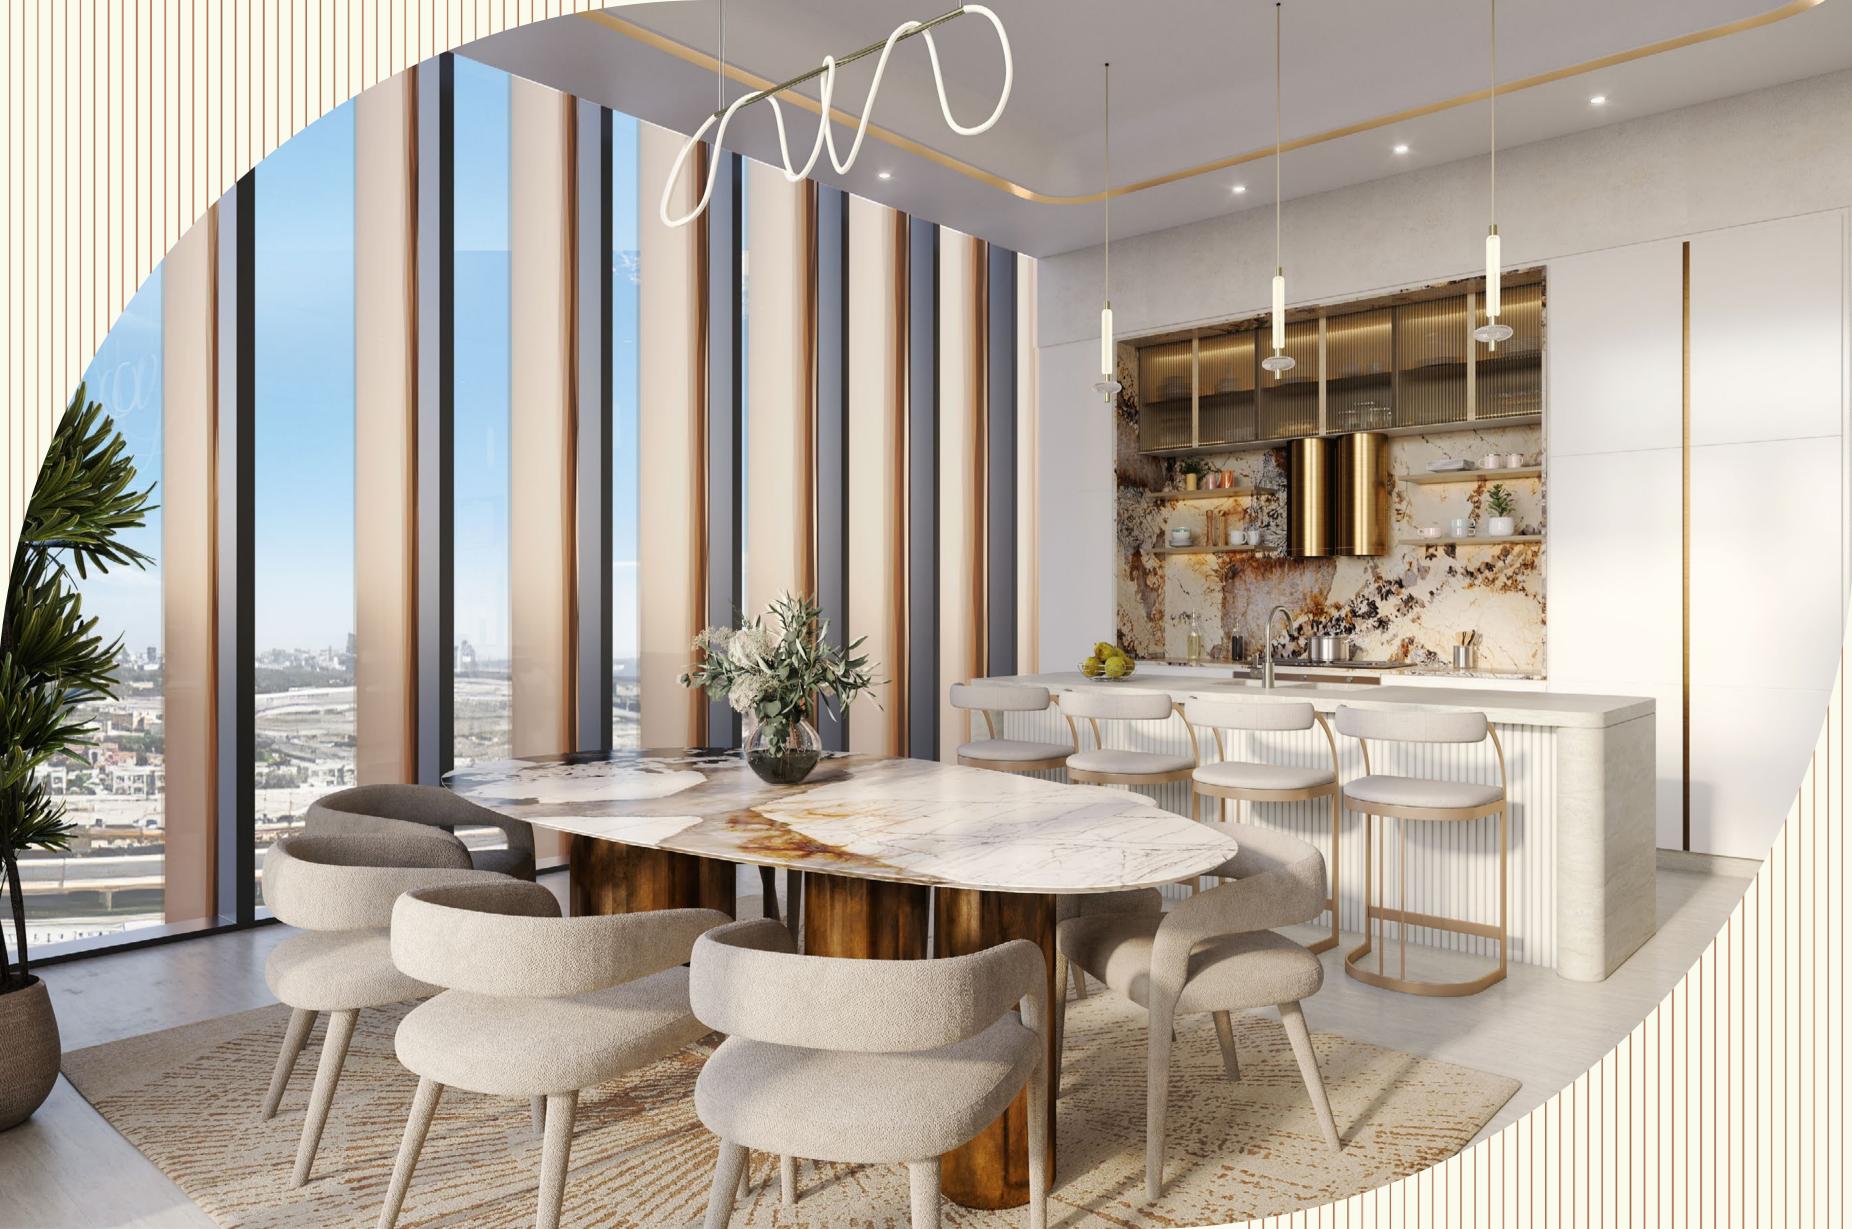

### KITCHEN

#### **Floors**

Porcelain tile flooring

#### **Countertops & Backplash**

Engineered Stone

#### **Cabinets**

MDF/ Lacquered finish with solid edging

#### **Appliances**

Built-in Appliances by SMEG

#### Ceiling

**Emulsion** paint