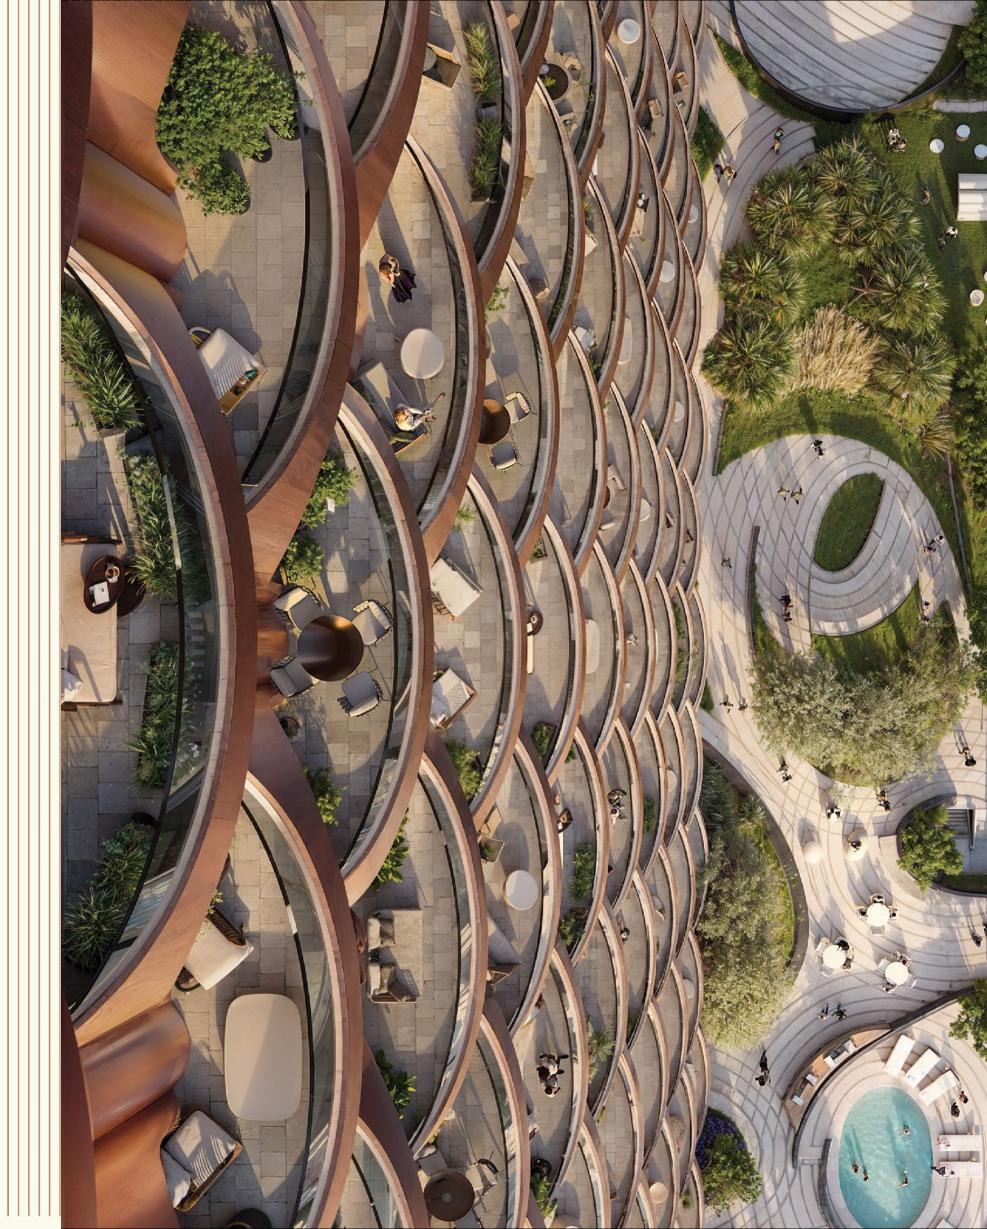

# ONE is not just A QUIET SANCTUARY, its for THOSE WHO APPRECIATE the finer things IN LIFE

The facade showcases an engaging mix of textures and materials.

Expansive floor-to-ceiling windows are strategically integrated, offering residents sweeping panoramic views of the city skyline.

The sleek bronze-finished balconies with minimalist railings emphasise the building's vertical lines, contributing to its stature and grandeur.

Prominently featured are luxurious copper panels that catch the sunlight, casting warm hues and creating a distinct visual allure.

## ONE step to WELLNESS

- State-of-the-art Gym
- Yoga Studio
- Sunbeds
- Sunken Seating
- Infinity Pool

## ONE with NATURE

- Zen Garden
- Picnic Area
- Green spaces