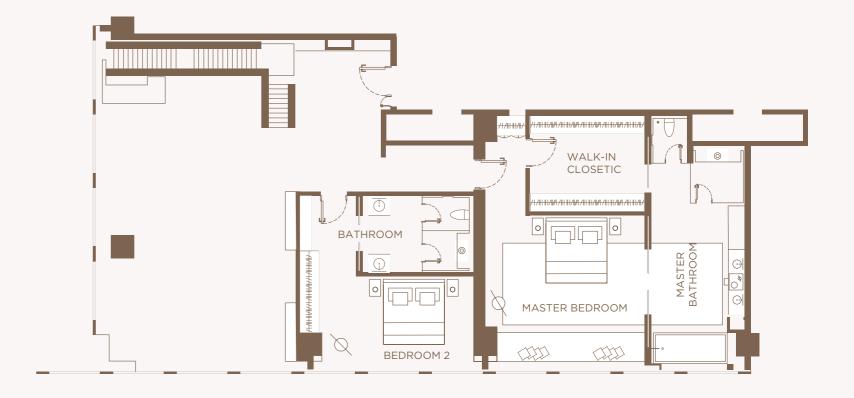

## 3 BEDROOM APARTMENT

LAYOUT TYPE: DUPLEX

TOTAL LIVING: 3,620SQ.FT.

LEVEL: 57

FLOOR RANGE: 57-60

VIEW: BURJ KHALIFA VIEW/WTC ROUNDABOUT

Spread over two storeys, the three-bedroom duplexes are designed with entertaining in mind. On the lower level, an open living and kitchen concept showcases captivating city views, alongside a bedroom with ensuite. Upstairs, the master bedroom with walk-in closet and a third ensuite bedroom await.

## LOWER LEVEL

## UPPER LEVEL