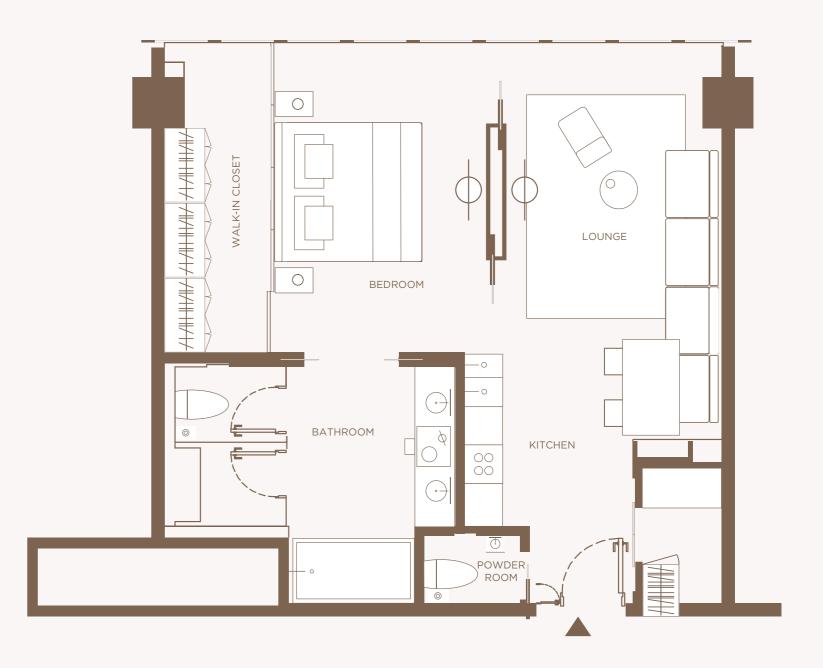

## 2 BEDROOM APARTMENT

LAYOUT TYPE: SIMPLEX

TOTAL LIVING: 1,361SQ.FT.

LEVEL: 54

FLOOR RANGE: 54-60

VIEW: LINK VIEW/WTC ROUNDABOUT VIEW/

ZAABEEL/BURJ KHALIFA

Designed to capitalise on picturesque views from every room, the two-bedroom apartments promise a premium lifestyle. Entertain from the comfort of your open kitchen, lounge and dining space, then retreat to the master bedroom, complete with opulent bathroom.