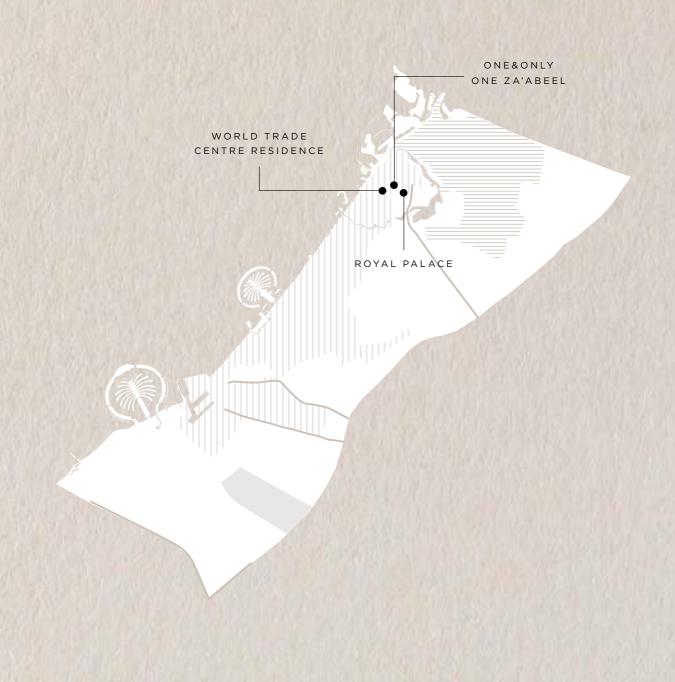

## PERFECTLY POSITIONED

Situated in one of the city's most exclusive enclaves, alongside the Royal Palace and the World Trade Centre, One Za'abeel is conveniently located just 9.8km from Dubai International Airport, and 5.6km from The Dubai Mall.

Encapsulating views over the Burj Khalifa and Downtown Dubai's futuristic skyline on one side, and the vivid green expanses of majestic Zabeel Park on the other, One Za'abeel boasts an unrivalled location in the centre of this cosmopolitan city.

Directly connected via footbridge to the World Trade Centre, with easy access to the Dubai Metro system, One Za'abeel puts you in the heart of the action, bringing Dubai's thriving business centres, luxury lifestyle and recordbreaking attractions to your doorstep.