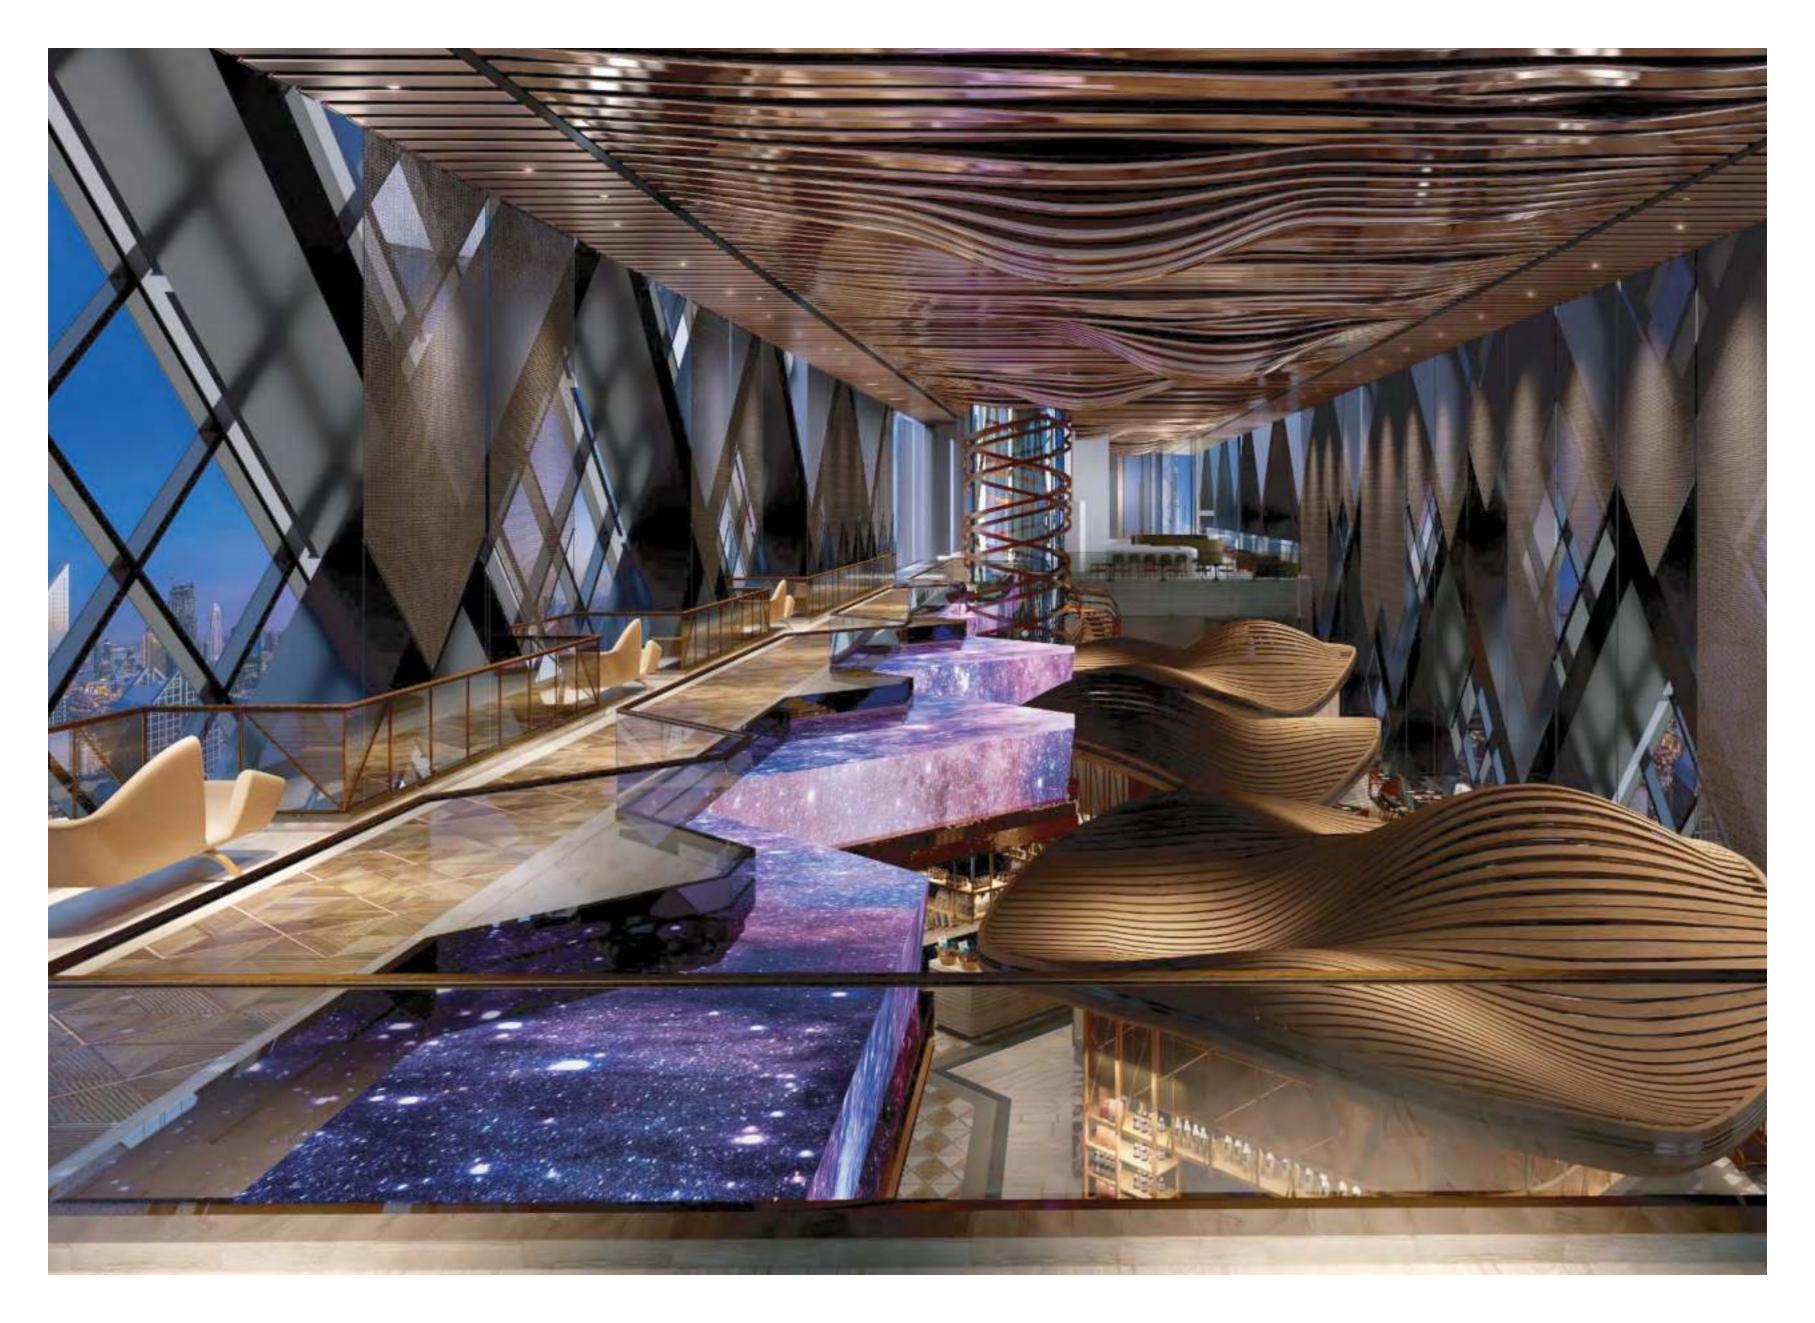

Introducing the new heartbeat of Dubai, One Za'abeel's restaurants will be buzzing at all hours of the day – from power breakfasts to late dinners under the twinkling city lights.

Not to be missed by any resident or guest is The Linx at One Za'abeel, a panoramic sky concourse that connects the two towers of One Za'abeel. The world's largest cantilever, floating an awe-inspiring 100 metres above the ground, it will offer an exploration of world-class restaurants, celebrity chef outlets, wellness facilities, retail and entertainment.

A statement swimming pool will be on the top of The Linx, offering incredible 360-degree views of Dubai, whilst a spa that never sleeps will provide an escape for rejoicing or respite. At Club One, perched 50 storeys above the ground, innovative technology will elevate your fitness routine to new heights. Business can be conducted in modern and inspired settings, from private offices to executive boardrooms and event spaces, all with One&Only's genuine, authentic service.