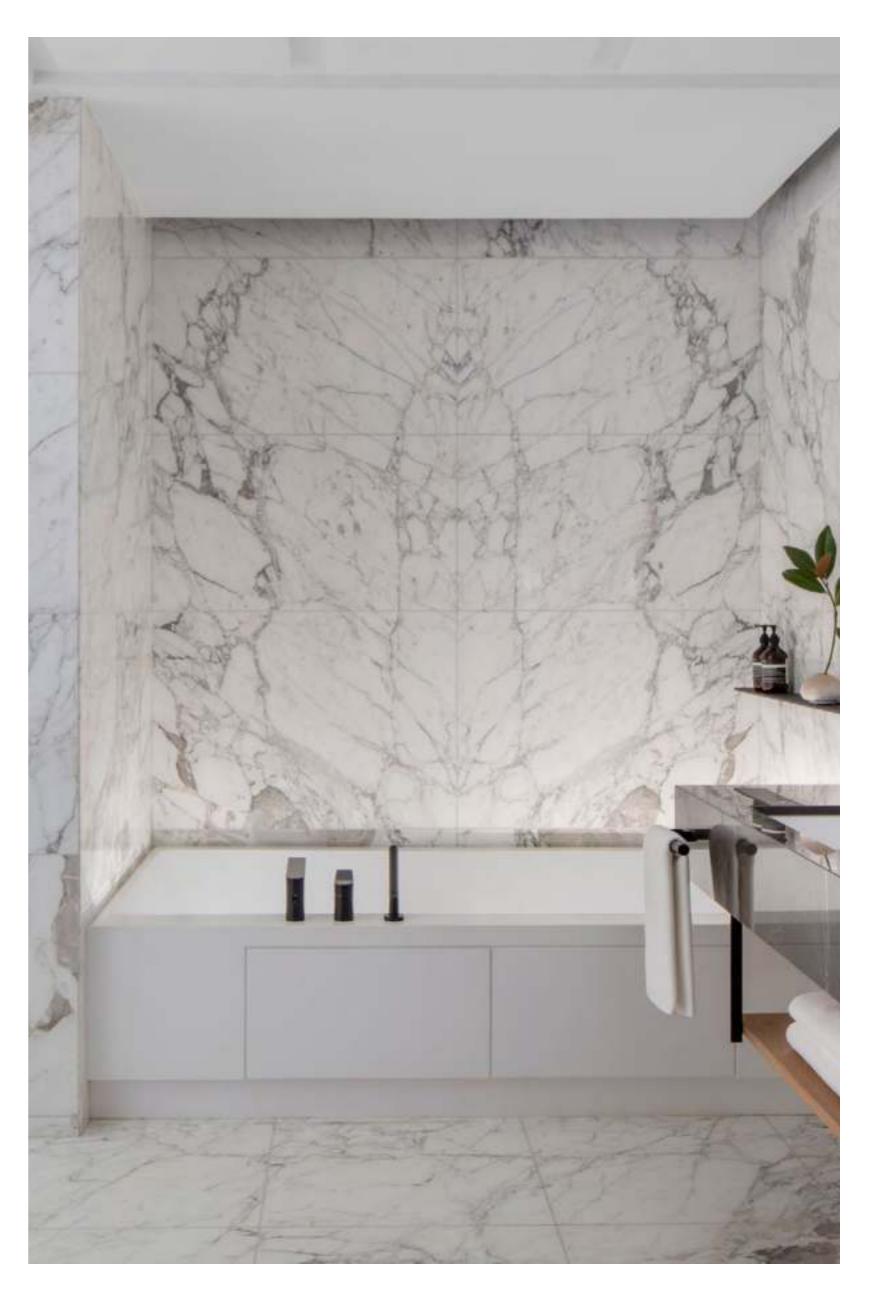

Glossy marble flooring and avant-garde installations mark the entrance to the communal areas, creating convivial hubs for like-minded homeowners.

Within your own private sanctuary, expansive living spaces feature marble, stone and rich timbers, leading to generous bedrooms and bathrooms.

## 1 BEDROOM APARTMENT

LAYOUT TYPE: SIMPLEX

TOTAL LIVING: 795SQ.FT.

LEVEL: 54

FLOOR RANGE: 54-60

VIEW: LINK VIEW AND BURJ KHALIFA VIEW

Epitomising the convenience of city living, the one-bedroom apartments offer a seamless flow from the open kitchen to the lounge, through to a generous bedroom. Here, a spa-like bathroom and walk-in closet add resort-style luxury to the contemporary space.