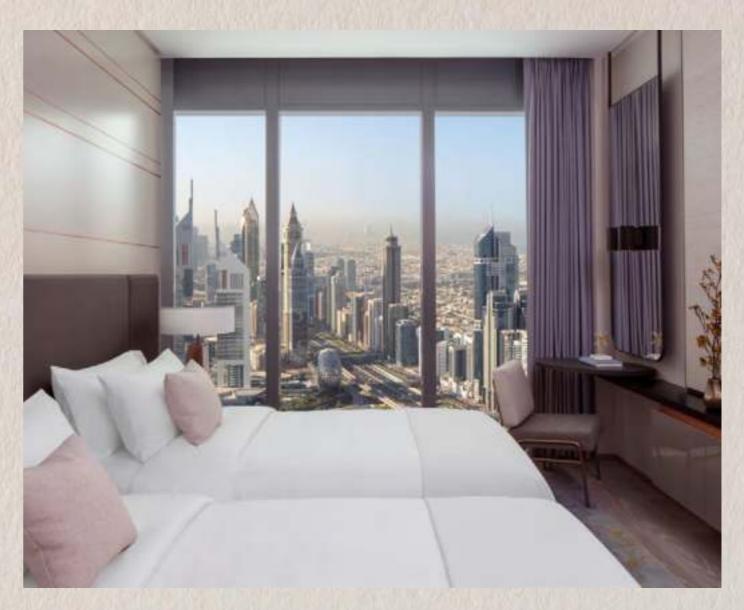

Soaring 60 storeys into the sky, One&Only One Za'abeel Private Homes have been designed to capitalise on this coveted location. The serviced residences offer a mix of one, two and three-bedroom apartments, all intuitively configured to showcase unhindered skyline views from every angle.

## 1 BEDROOM APARTMENT

LAYOUT TYPE: SIMPLEX

TOTAL LIVING: 795SQ.FT.

LEVEL: 54

FLOOR RANGE: 54-60

VIEW: LINK VIEW AND BURJ KHALIFA VIEW

Epitomising the convenience of city living, the one-bedroom apartments offer a seamless flow from the open kitchen to the lounge, through to a generous bedroom. Here, a spa-like bathroom and walk-in closet add resort-style luxury to the contemporary space.