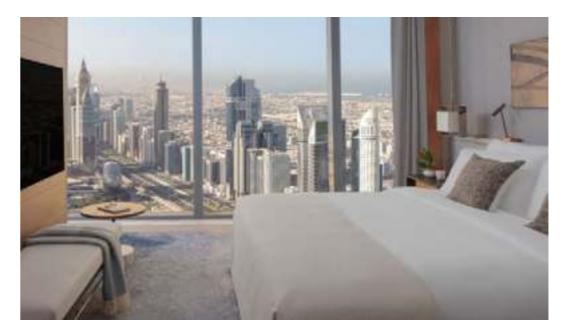

Soaring 60 storeys into the sky, One&Only One Za'abeel Private Homes have been designed to capitalise on this coveted location. The serviced residences offer a mix of one, two and three-bedroom apartments, all intuitively configured to showcase unhindered skyline views from every angle.

## 1 BEDROOM APARTMENT

LAYOUT TYPE: SIMPLEX

TOTAL LIVING: 795SQ.FT.

LEVEL: 54

FLOOR RANGE: 54-60

VIEW: LINK VIEW AND BURJ KHALIFA VIEW

Epitomising the convenience of city living, the one-bedroom apartments offer a seamless flow from the open kitchen to the lounge, through to a generous bedroom. Here, a spa-like bathroom and walk-in closet add resort-style luxury to the contemporary space.