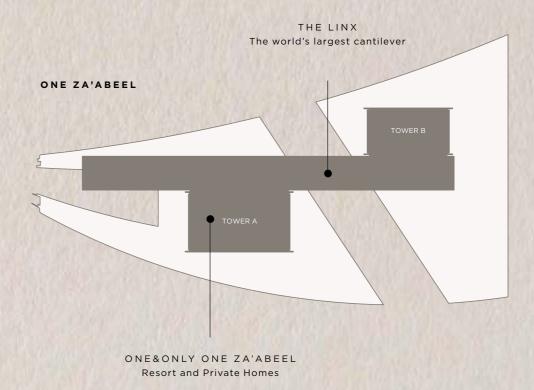

Introducing the new heartbeat of Dubai, One Za'abeel's restaurants will be buzzing at all hours of the day – from power breakfasts to late dinners under the twinkling city lights.

Not to be missed by any resident or guest is The Linx at One Za'abeel, a panoramic sky concourse that connects the two towers of One Za'abeel. The world's largest cantilever, floating an awe-inspiring 100 metres above the ground, it will offer an exploration of world-class restaurants, celebrity chef outlets, wellness facilities, retail and entertainment.