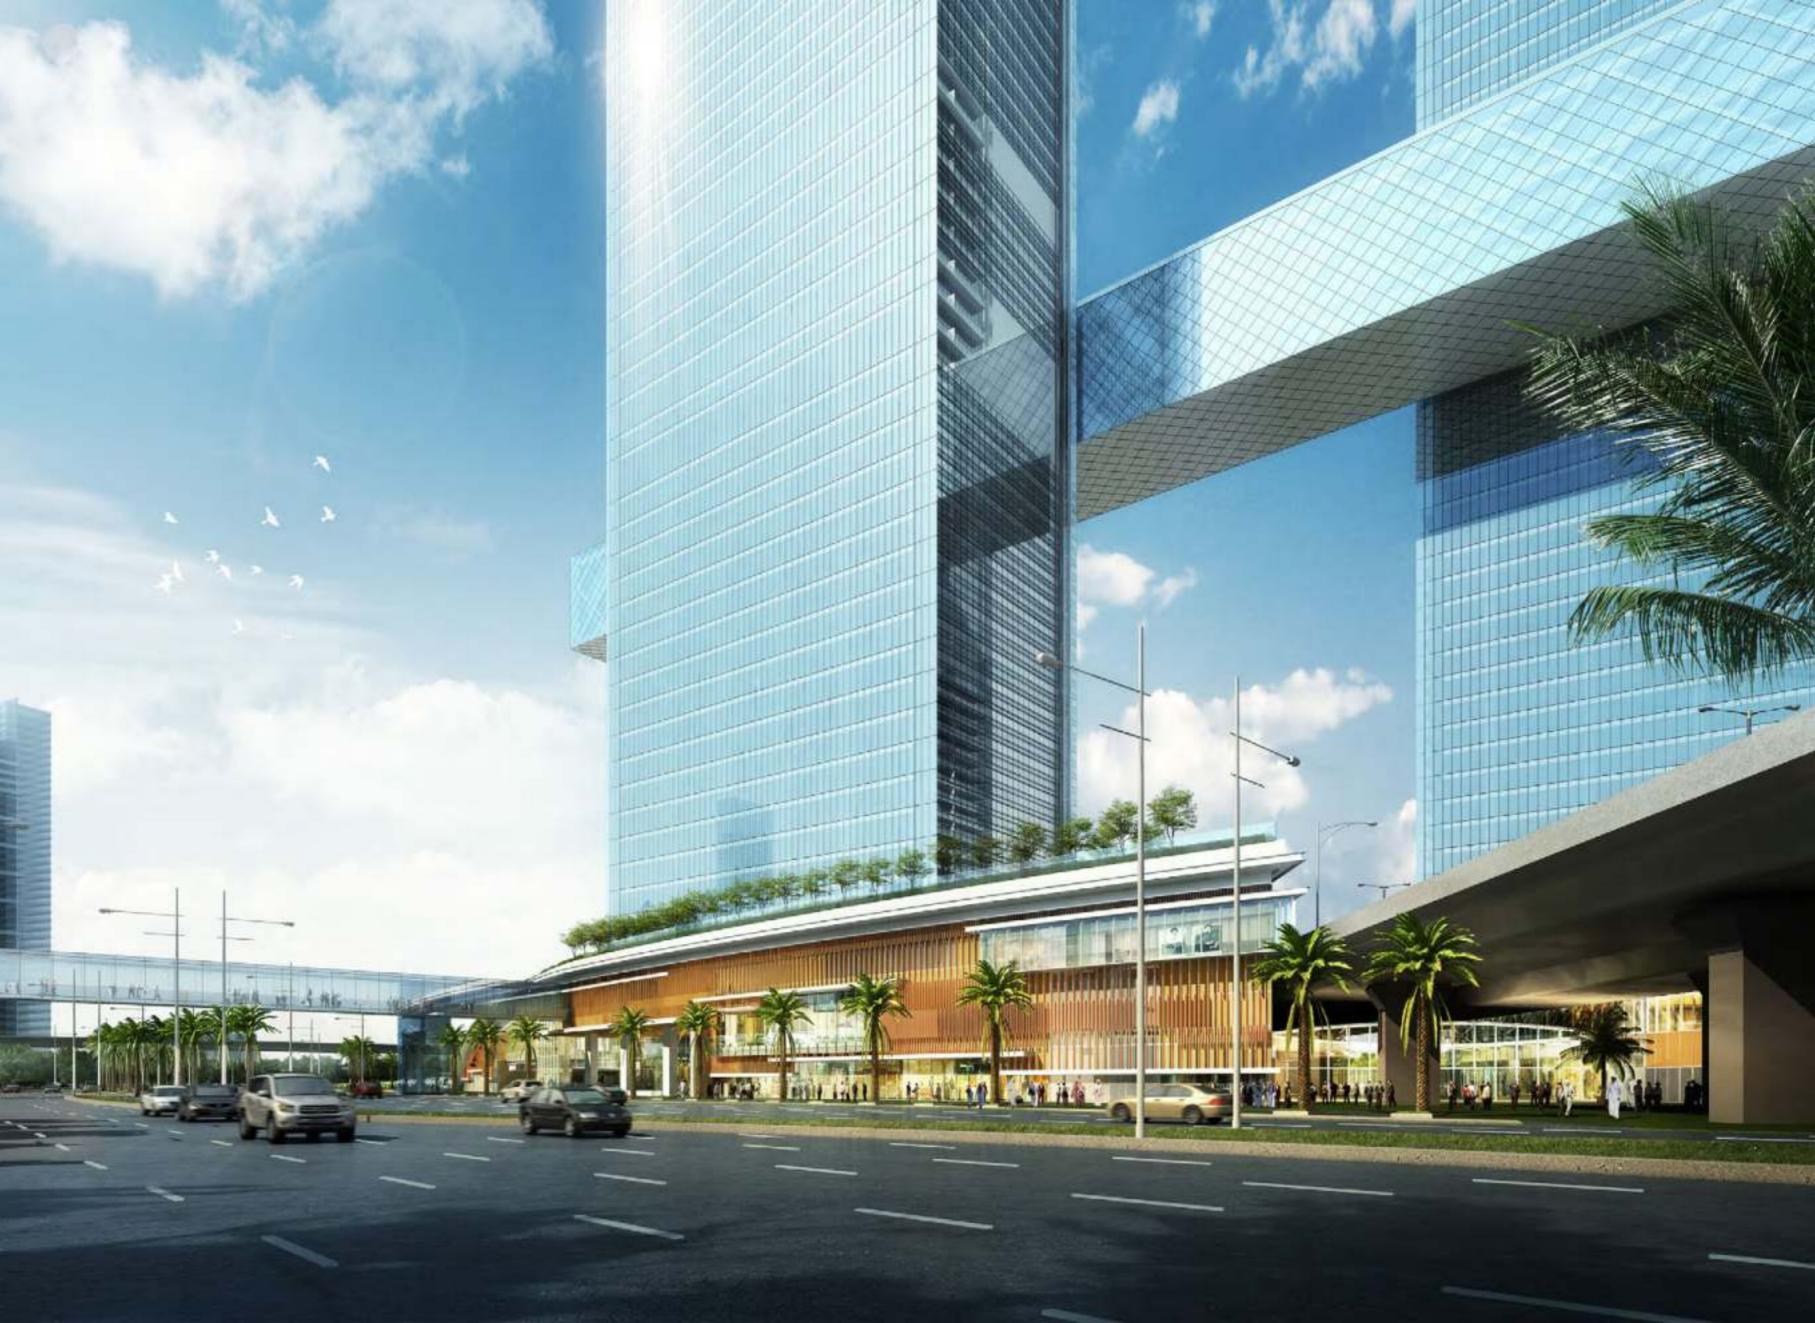

## A LEGEND IN THE MAKING

In a city known for its architectural triumphs, One Za'abeel sets the benchmark sky-high.

A breathtaking work of revolutionary design, the dual-tower edifice capitalises on Dubai's capricious skyline, showcasing 360-degree views of glimmering skyscrapers, lush green expanses, and transcendental sunsets. Situated in the exclusive Za'abeel neighbourhood, at the confluence of Old and New Dubai, and right by the DIFC, One&Only One Za'abeel is the beating heart of the world's most dynamic city.

Introducing the new heartbeat of Dubai, One Za'abeel's restaurants will be buzzing at all hours of the day – from power breakfasts to late dinners under the twinkling city lights.

Not to be missed by any resident or guest is The Linx at One Za'abeel, a panoramic sky concourse that connects the two towers of One Za'abeel. The world's largest cantilever, floating an awe-inspiring 100 metres above the ground, it will offer an exploration of world-class restaurants, celebrity chef outlets, wellness facilities, retail and entertainment.

## PERFECTLY POSITIONED

Situated in one of the city's most exclusive enclaves, alongside the Royal Palace and the World Trade Centre, One Za'abeel is conveniently located just 9.8km from Dubai International Airport, and 5.6km from The Dubai Mall.

Encapsulating views over the Burj Khalifa and Downtown Dubai's futuristic skyline on one side, and the vivid green expanses of majestic Zabeel Park on the other, One Za'abeel boasts an unrivalled location in the centre of this cosmopolitan city.

Directly connected via footbridge to the World Trade Centre, with easy access to the Dubai Metro system, One Za'abeel puts you in the heart of the action, bringing Dubai's thriving business centres, luxury lifestyle and recordbreaking attractions to your doorstep.