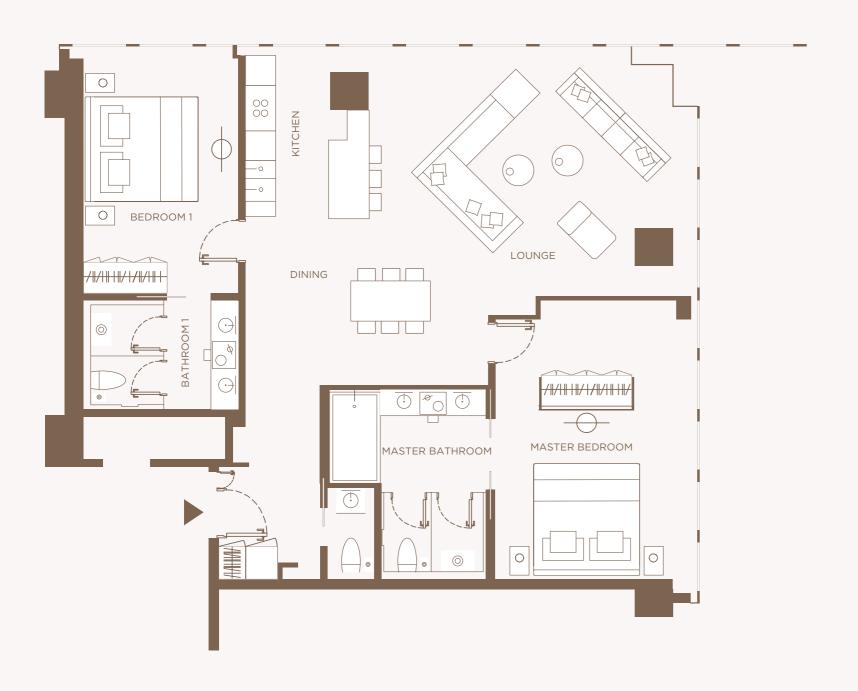

## 2 BEDROOM APARTMENT

LAYOUT TYPE: SIMPLEX

TOTAL LIVING: 1,361SQ.FT.

LEVEL: 54

FLOOR RANGE: 54-60

VIEW: LINK VIEW/WTC ROUNDABOUT VIEW/

ZAABEEL/BURJ KHALIFA

Designed to capitalise on picturesque views from every room, the two-bedroom apartments promise a premium lifestyle. Entertain from the comfort of your open kitchen, lounge and dining space, then retreat to the master bedroom, complete with opulent bathroom.

## 3 BEDROOM APARTMENT

LAYOUT TYPE: DUPLEX

TOTAL LIVING: 3,620SQ.FT.

LEVEL: 57

FLOOR RANGE: 57-60

VIEW: BURJ KHALIFA VIEW/WTC ROUNDABOUT

Spread over two storeys, the three-bedroom duplexes are designed with entertaining in mind. On the lower level, an open living and kitchen concept showcases captivating city views, alongside a bedroom with ensuite. Upstairs, the master bedroom with walk-in closet and a third ensuite bedroom await.