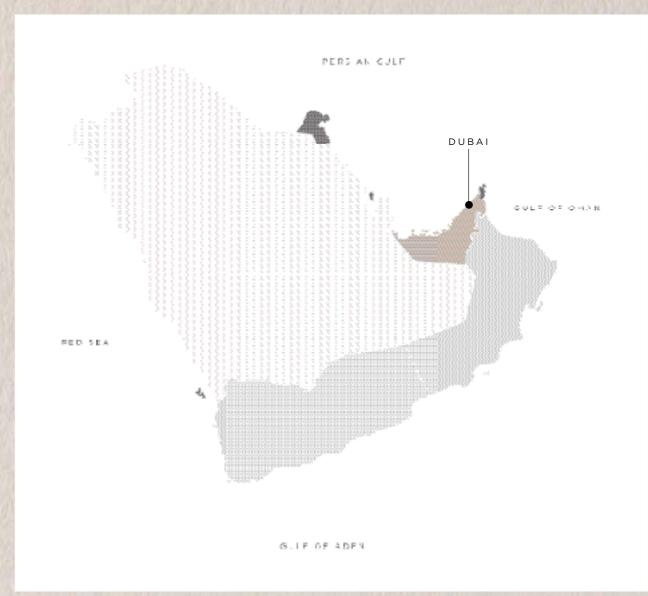

## A DESERT JEWEL

One of the seven emirates of the UAE, Dubai is located in the eastern part of the Arabian Peninsula, on the coast of the Persian Gulf. Rising from the sands of a humble pearling village half a century ago, to become one of the world's most scintillating cities, Dubai epitomises innovation and optimism.

## ARABIAN PENINSULA