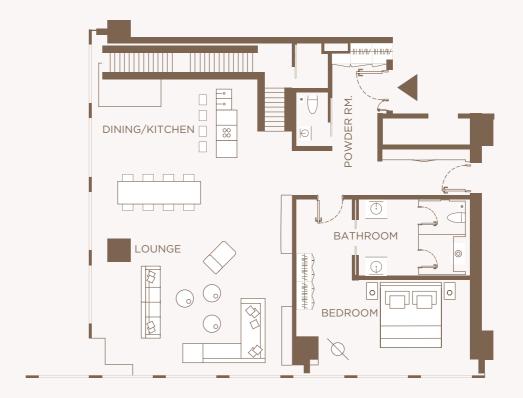

## 1 BEDROOM APARTMENT

LAYOUT TYPE: SIMPLEX

TOTAL LIVING: 795SQ.FT.

LEVEL: 54

FLOOR RANGE: 54-60

VIEW: LINK VIEW AND BURJ KHALIFA VIEW

Epitomising the convenience of city living, the one-bedroom apartments offer a seamless flow from the open kitchen to the lounge, through to a generous bedroom. Here, a spa-like bathroom and walk-in closet add resort-style luxury to the contemporary space.