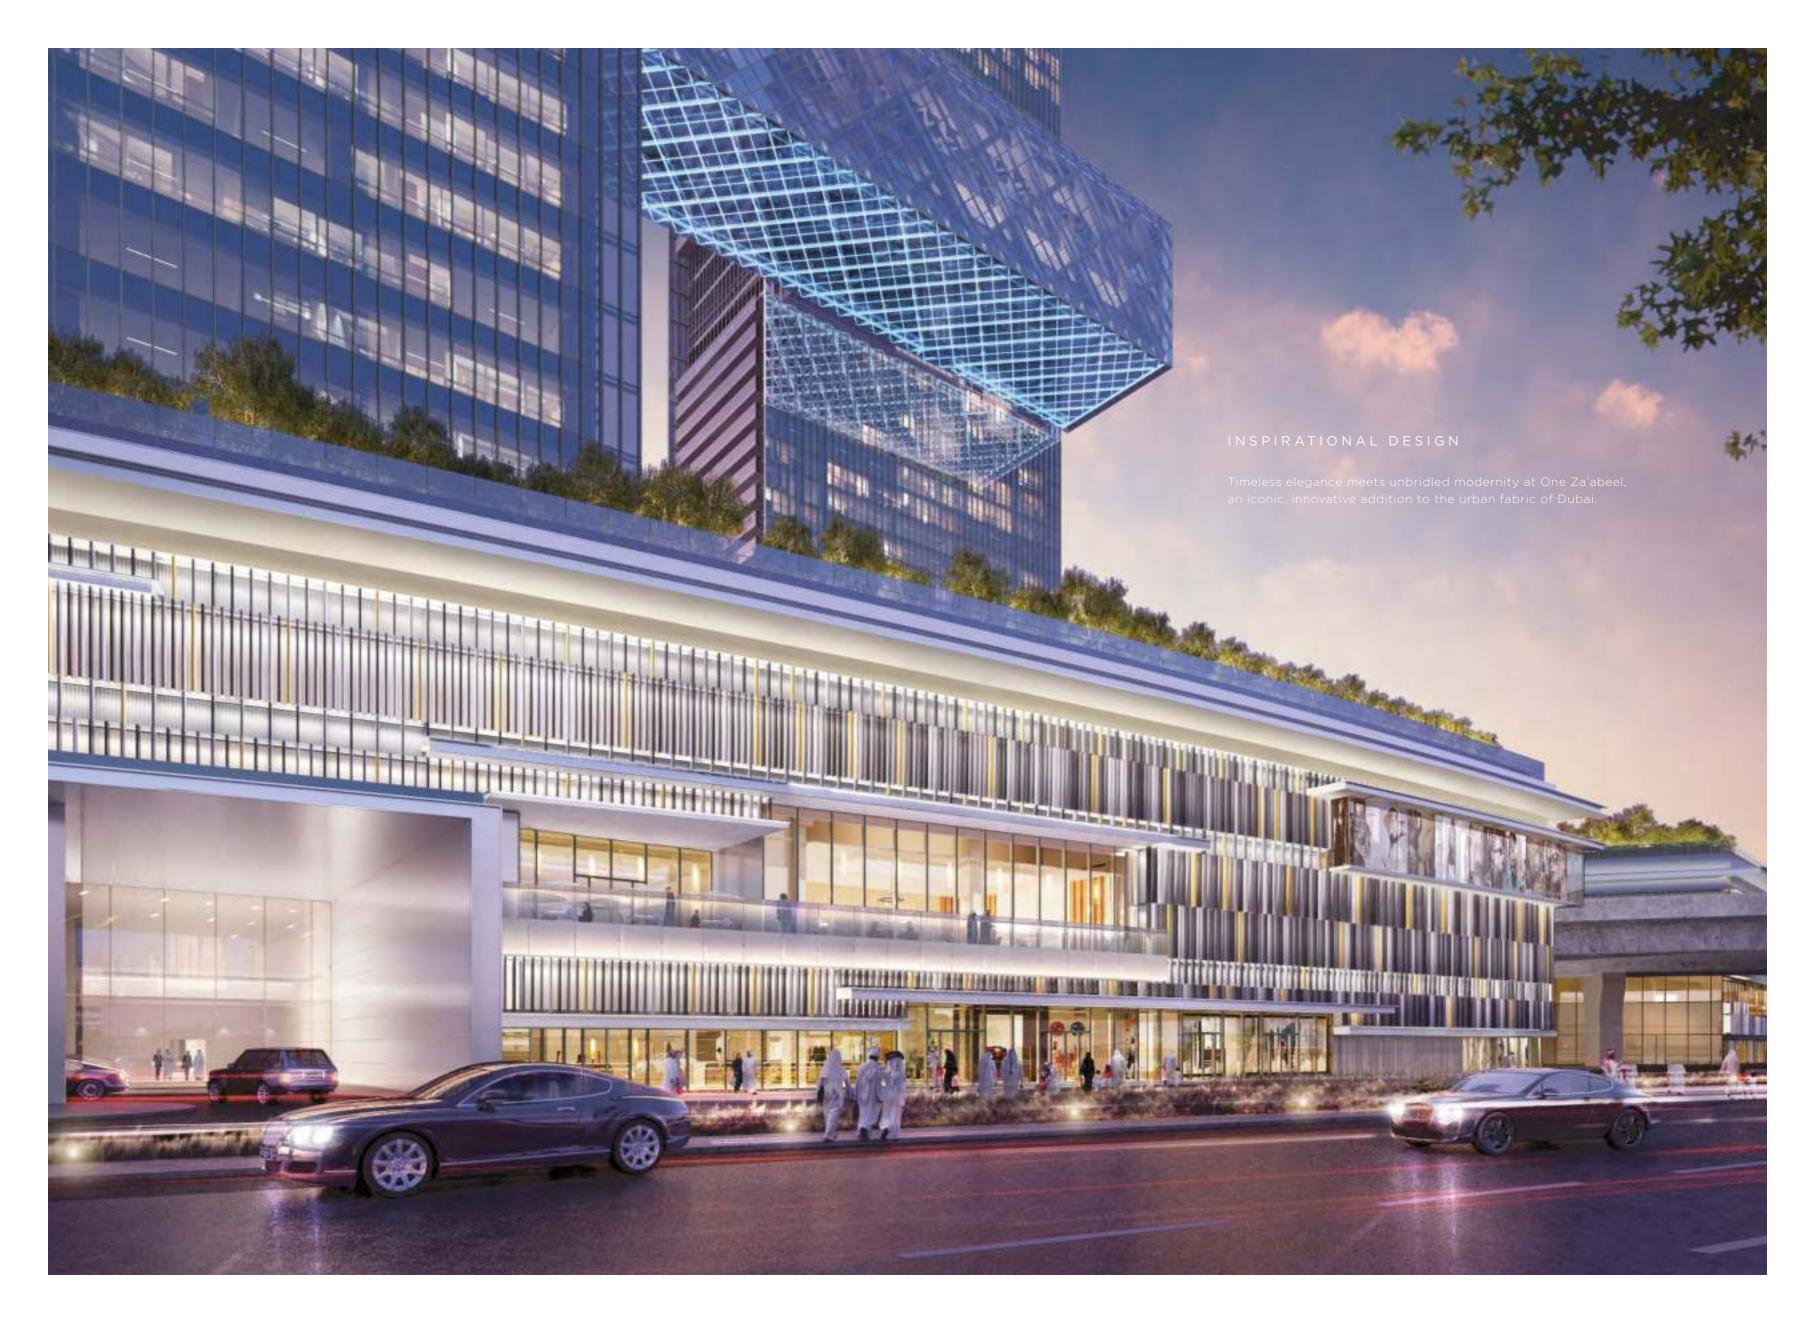

Introducing the new heartbeat of Dubai, One Za'abeel's restaurants will be buzzing at all hours of the day – from power breakfasts to late dinners under the twinkling city lights.

Not to be missed by any resident or guest is The Linx at One Za'abeel, a panoramic sky concourse that connects the two towers of One Za'abeel. The world's largest cantilever, floating an awe-inspiring 100 metres above the ground, it will offer an exploration of world-class restaurants, celebrity chef outlets, wellness facilities, retail and entertainment.

A statement swimming pool will be on the top of The Linx, offering incredible 360-degree views of Dubai, whilst a spa that never sleeps will provide an escape for rejoicing or respite. At Club One, perched 50 storeys above the ground, innovative technology will elevate your fitness routine to new heights. Business can be conducted in modern and inspired settings, from private offices to executive boardrooms and event spaces, all with One&Only's genuine, authentic service.