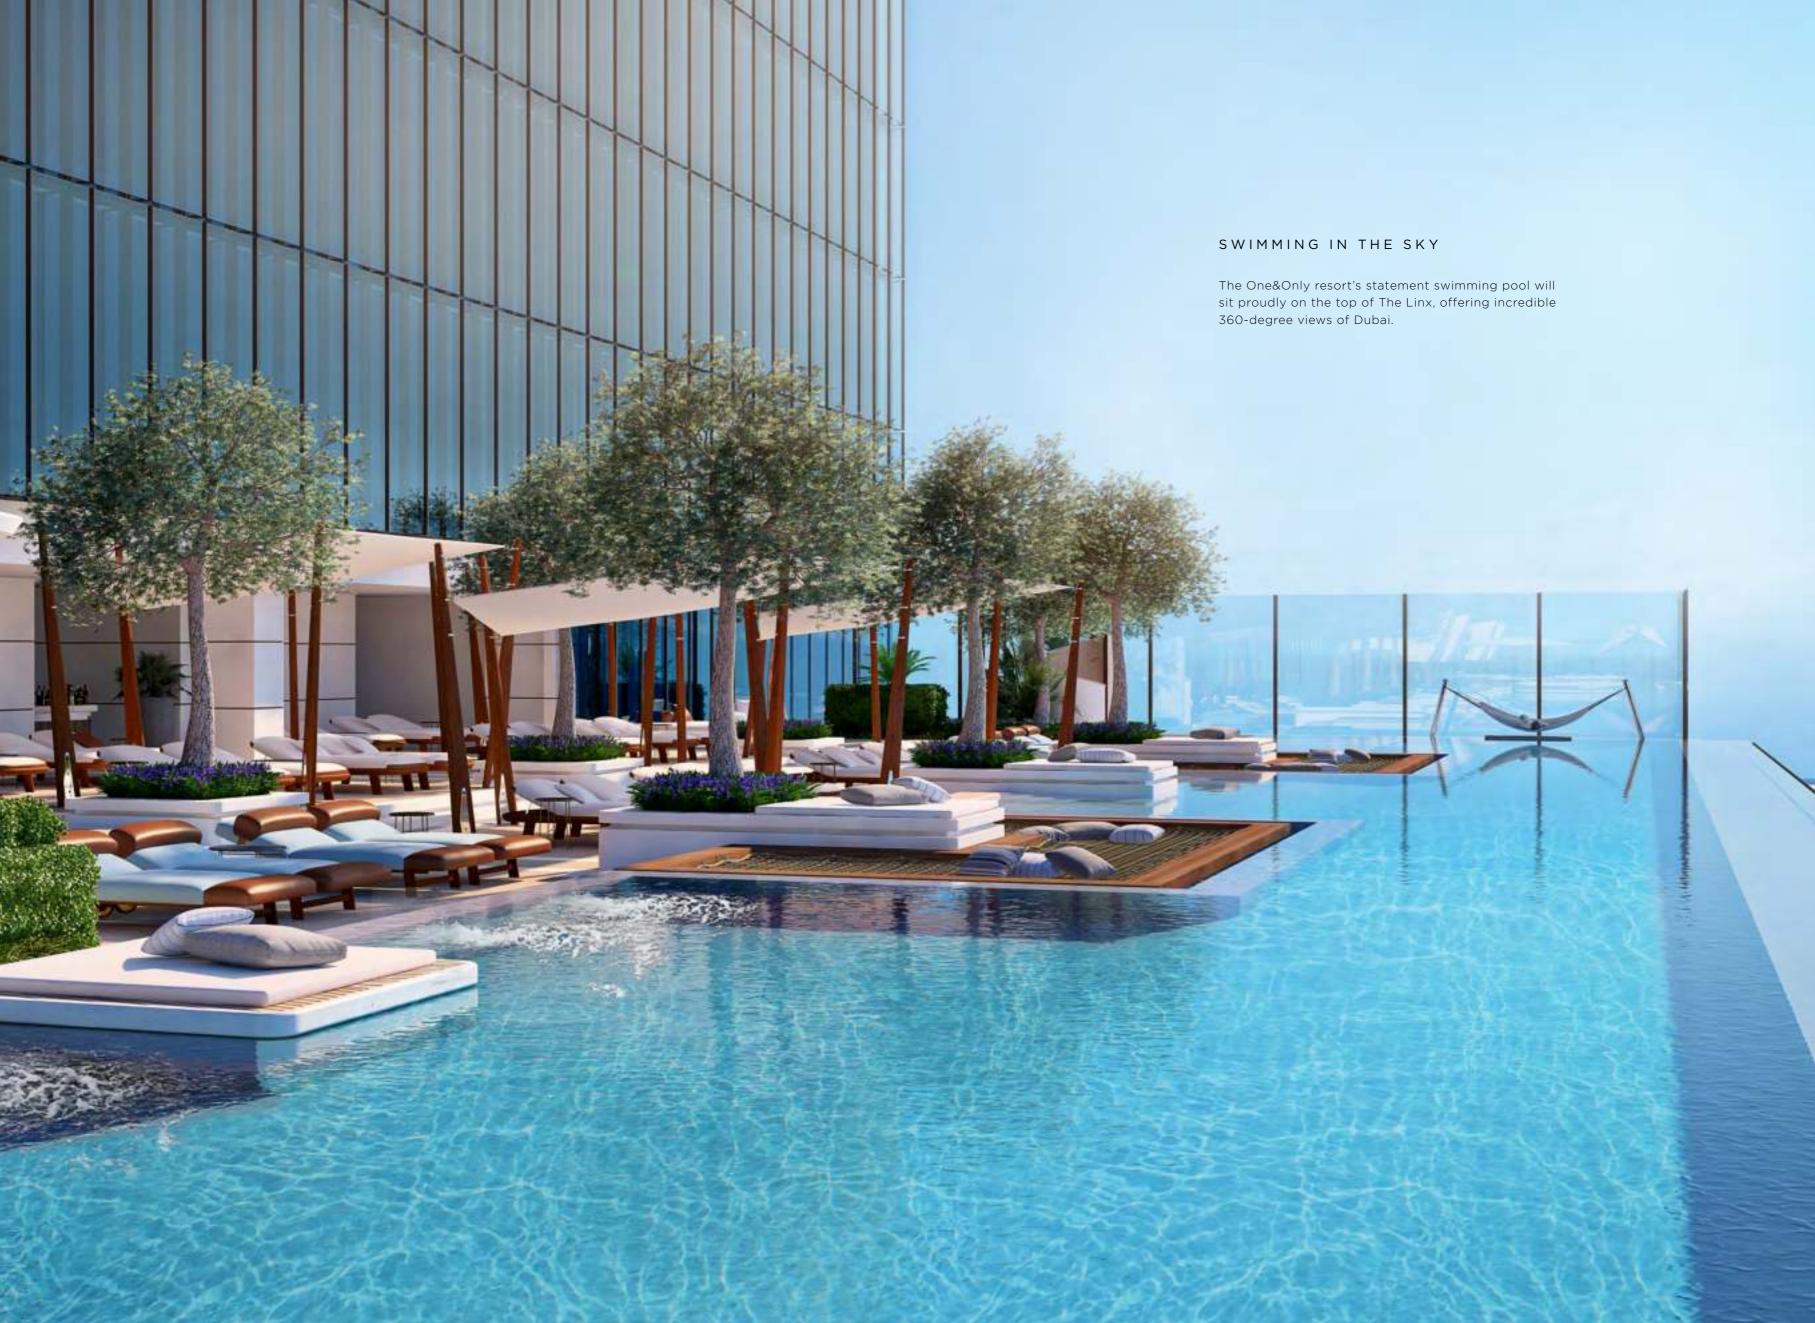

A statement swimming pool will be on the top of The Linx, offering incredible 360-degree views of Dubai, whilst a spa that never sleeps will provide an escape for rejoicing or respite. At Club One, perched 50 storeys above the ground, innovative technology will elevate your fitness routine to new heights. Business can be conducted in modern and inspired settings, from private offices to executive boardrooms and event spaces, all with One&Only's genuine, authentic service.

## **RESORT AMENITIES**

Located in the world's longest horizontal cantilevered building, One Za'abeel is home to an array of Michelin-inspired restaurants helmed by celebrity chefs, and blissful health and wellness in the spa and gymnasium. An architectural triumph, One Za'abeel's swimming pool is set to be an icon in its own right. Dramatically cantilevered off the side of the dual towers, this spectacular expanse of crystal-clear water is yours to enjoy, as you soak up Dubai's endless sunshine and enchanting urban views.