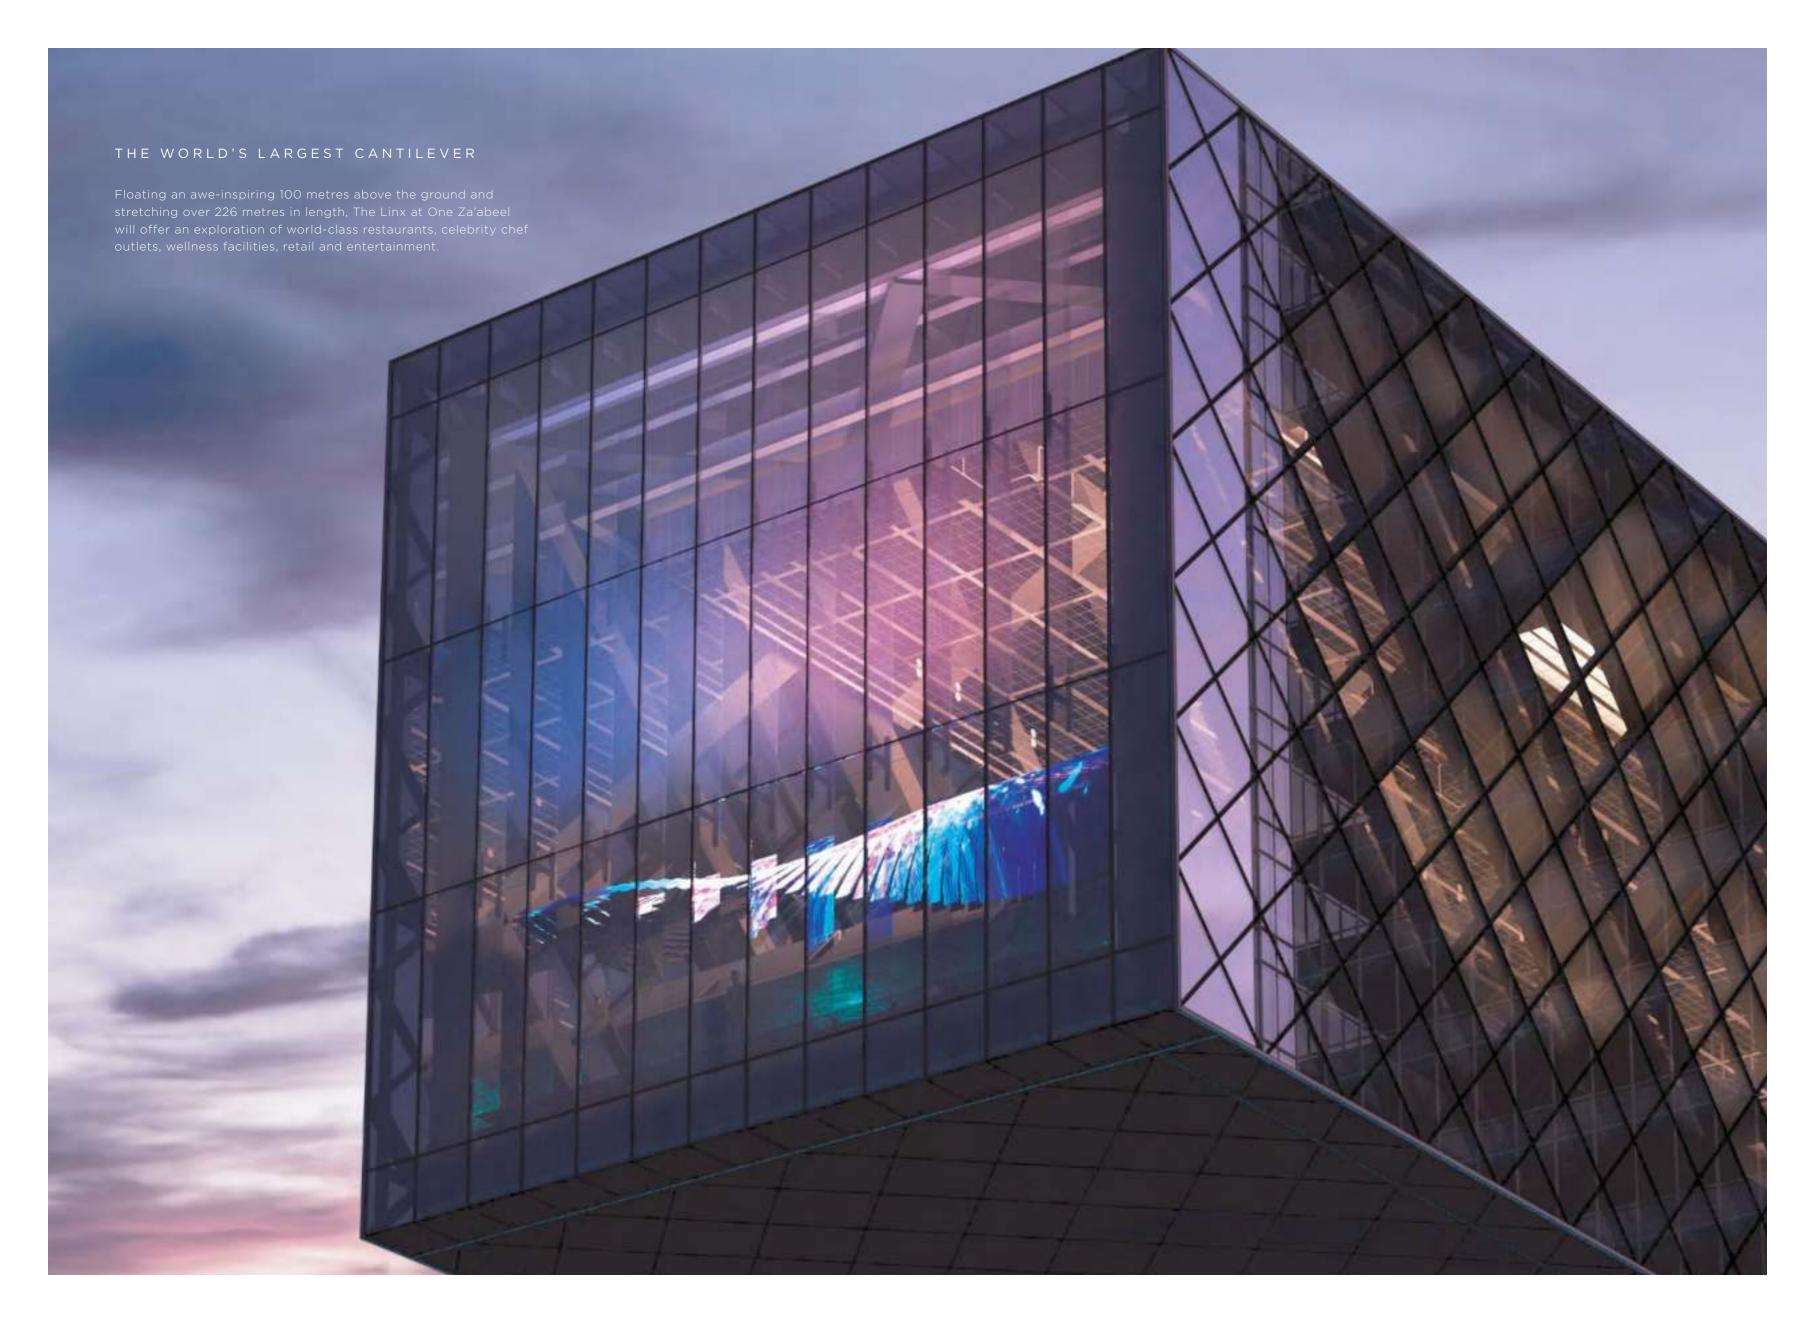

Introducing the new heartbeat of Dubai, One Za'abeel's restaurants will be buzzing at all hours of the day – from power breakfasts to late dinners under the twinkling city lights.

Not to be missed by any resident or guest is The Linx at One Za'abeel, a panoramic sky concourse that connects the two towers of One Za'abeel. The world's largest cantilever, floating an awe-inspiring 100 metres above the ground, it will offer an exploration of world-class restaurants, celebrity chef outlets, wellness facilities, retail and entertainment.