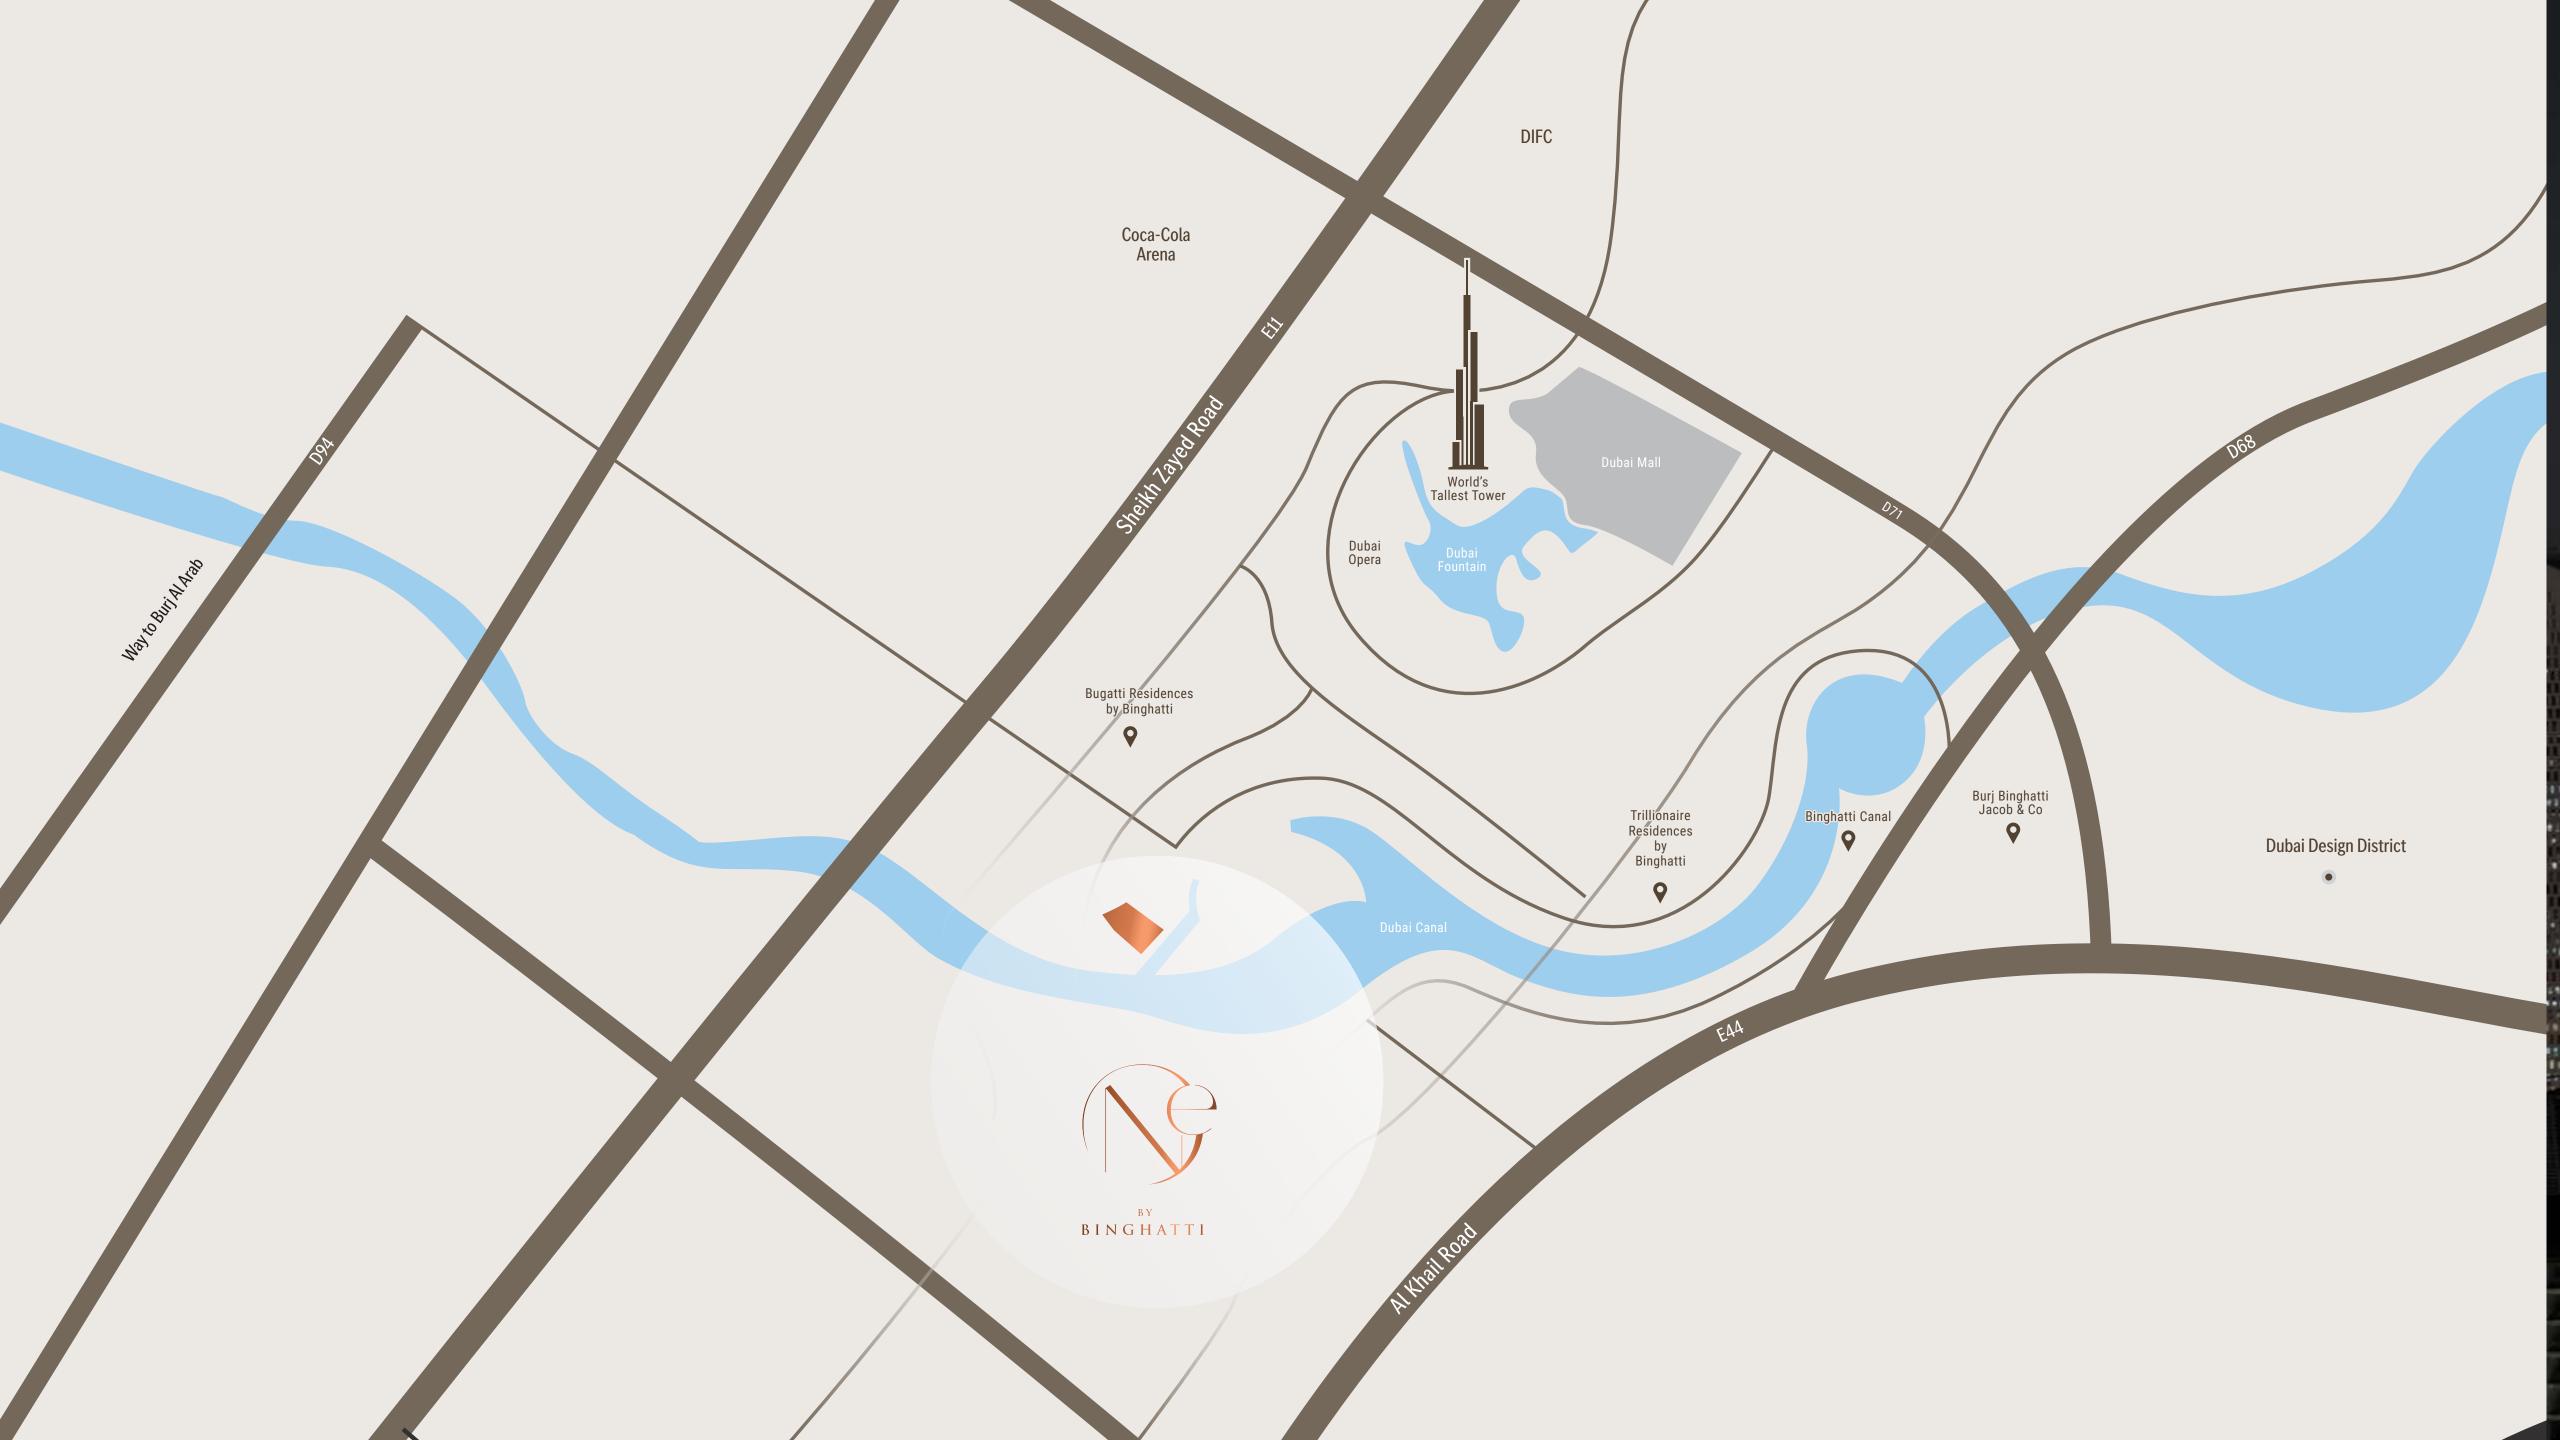

#### USP LOCATION

- BUSINESS BAY, MARASI DRIVE
- DISTANCE TO BURJ KHALIFA / DUBAI MALL APPROXIMATELY 2.7 KM, 4-6 MINUTES BY CAR
- ACCESSIBILITY TO MAJOR ROADS TAKING YOU TOWARDS
   E11 SZR, ALKHAIL ROAD, AL-A'AMAL STREET, MARASI.
   (METRO FOR HOLIDAY HOME, UBER, TAXI'S).
- PANORAMIC VIEWS OF THE **DUBAI SKYLINE**, INCLUDING **BURJ KHALIFA**, **DUBAI WATER CANAL** (MARASI MARINA), DUBAI CREEK.
- PROXIMITY TO DUBAI OPERA, ART GALLERIES AND FESTIVALS

## USP INVESTMENT OPPORTUNITIES

- STRATEGIC LOCATION IN BUSINESS BAY RIGHT ON THE CANAL, CLOSE TO DIFC, EASY ACCESS TO DUBAI'S PRIMARY BUSINESS HUBS
- ACCESSIBILITY TO MAJOR ROADS TAKING YOU TOWARDS EII SZR, ALKHAIL ROAD, AL-A'AMAL STREET, MARASI. (METRO FOR HOLIDAY HOME, UBER, TAXI'S).
- HIGH RENTAL YIELD POTENTIAL, STRONG HISTORICAL
  APPRECIATION IN PROPERTY VALUES WITHIN THE AREA, HOLIDAY
  HOME'S HAVEN ONE OF THE LAST AVAILABLE PLOTS IN
  BUSINESS BAY THAT IS OFF-PLAN ASI. (METRO FOR HOLIDAY
  HOME, UBER, TAXI'S).