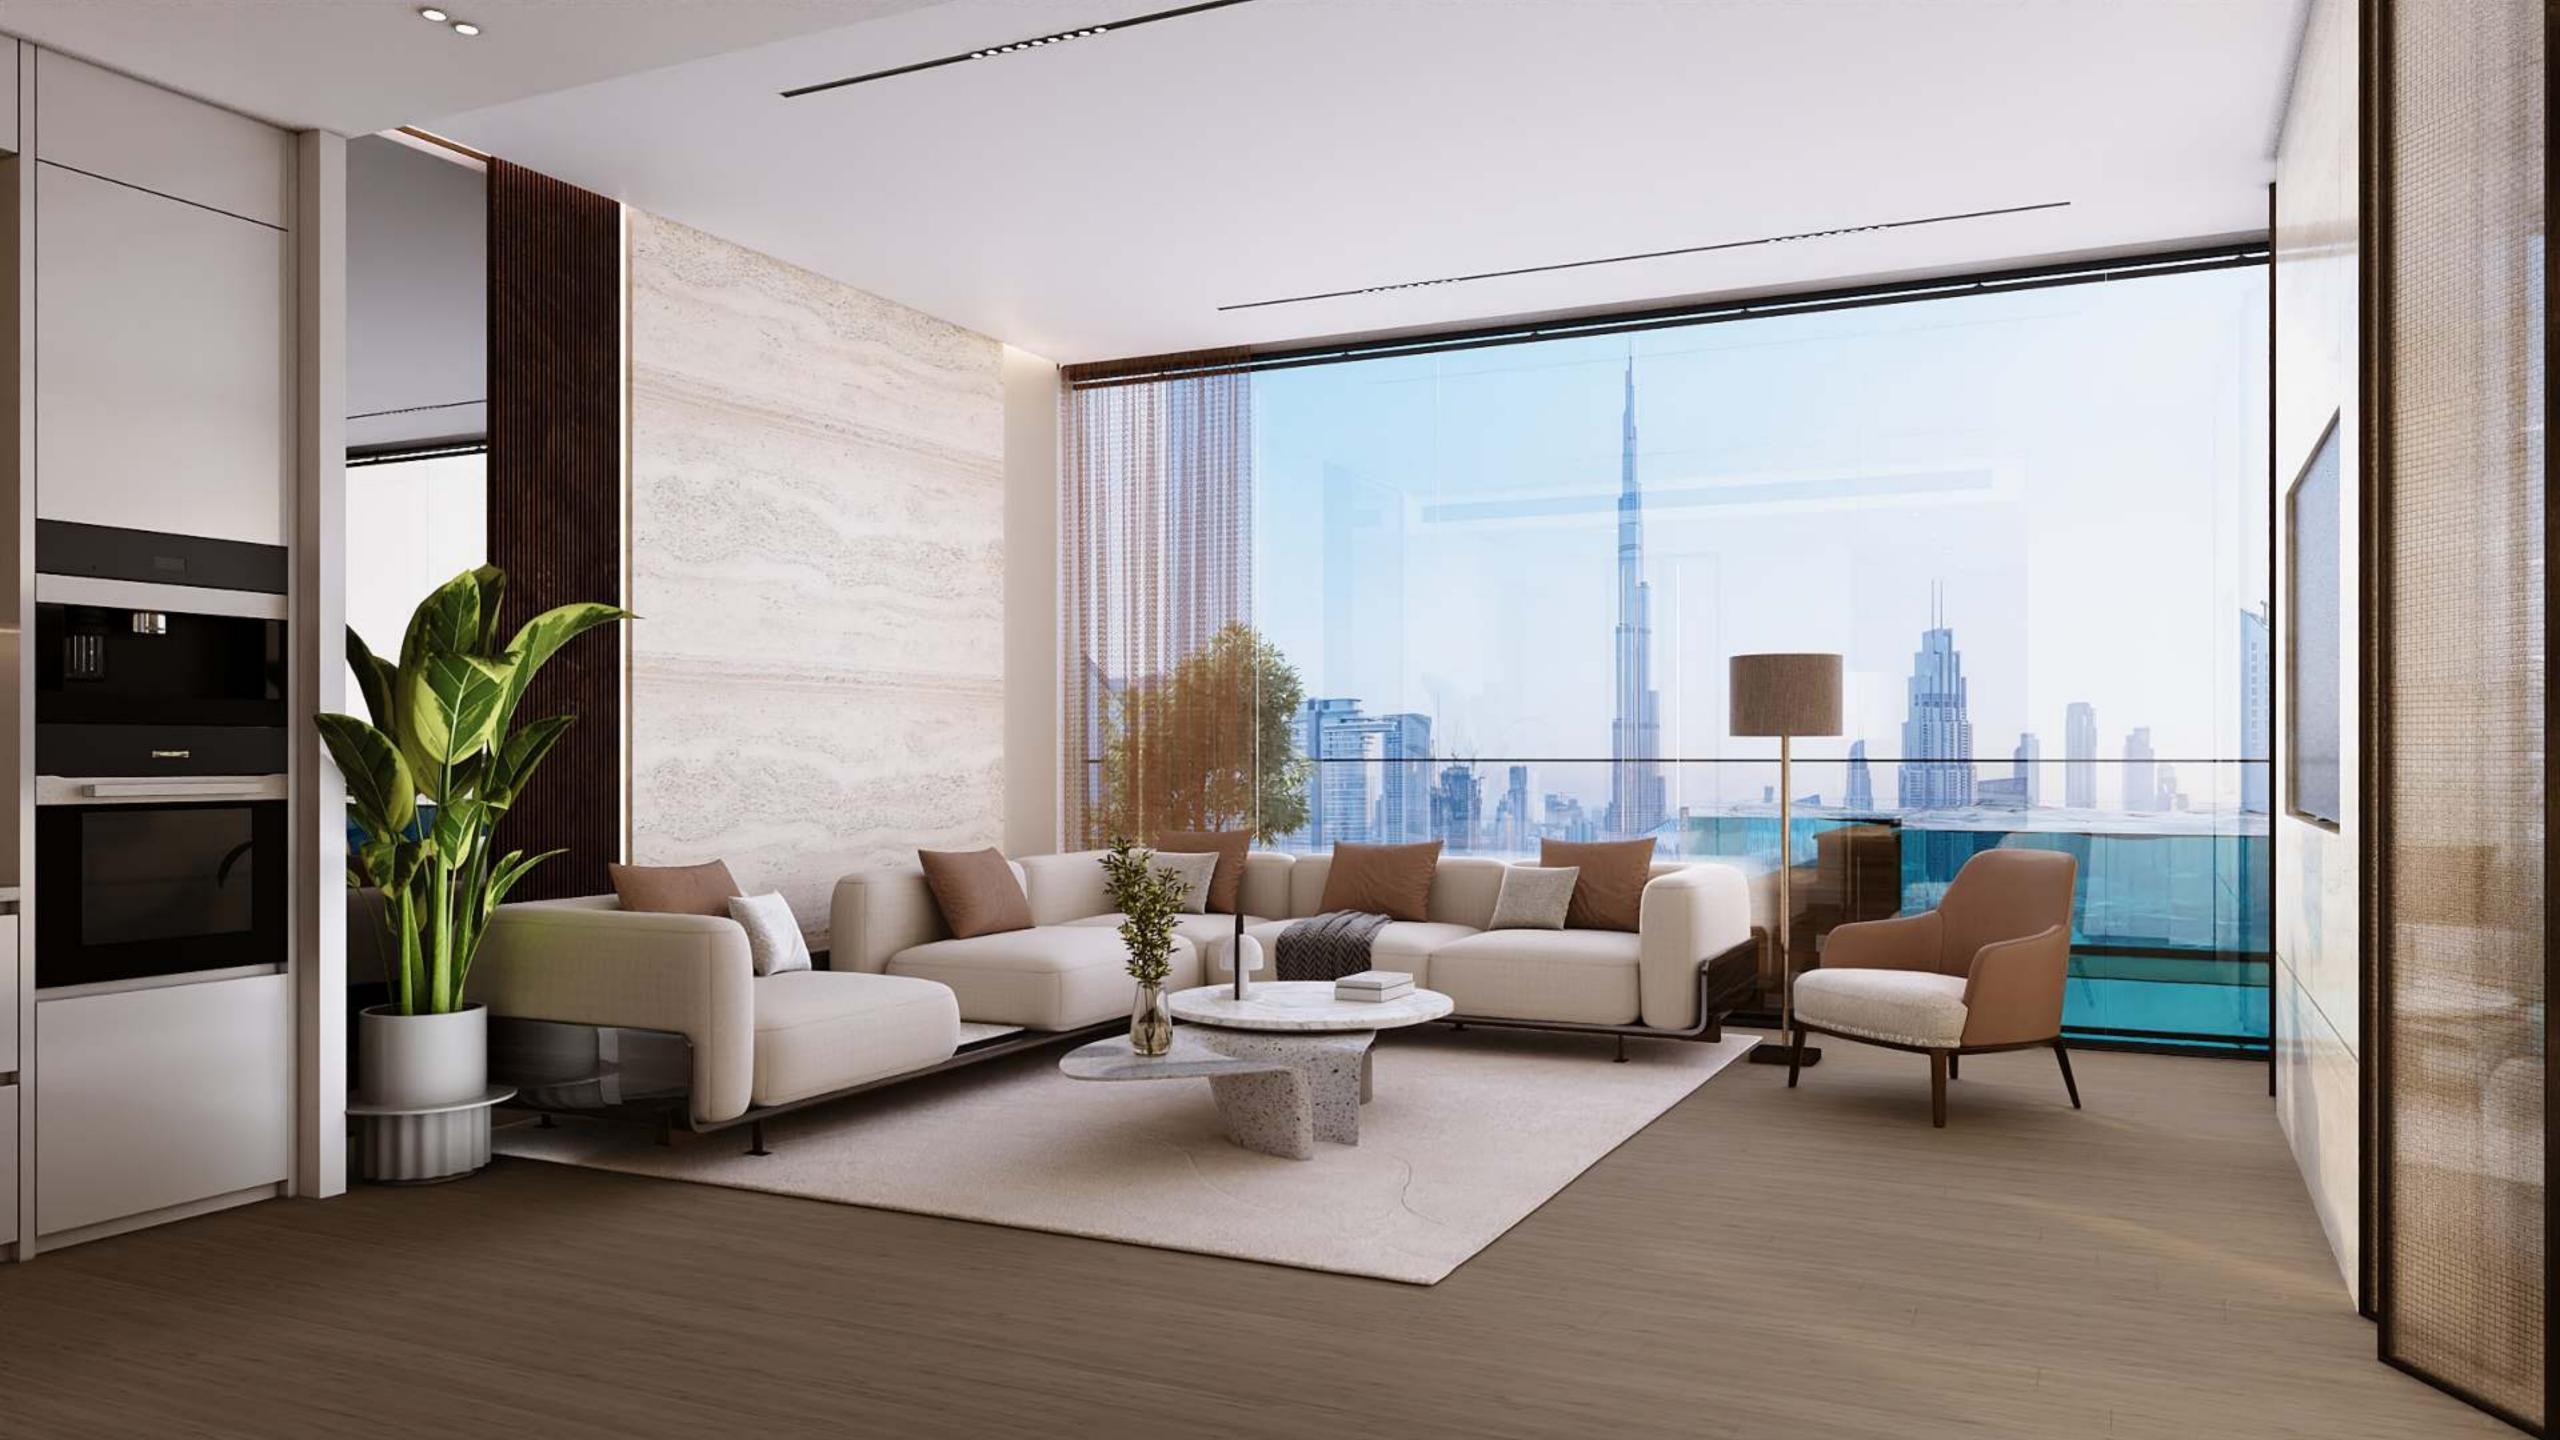

# STEPPING INTO AN AWAKENING A JOURNEY OF TRANSCENDENCE

#### USP LOCATION

- BUSINESS BAY, MARASI DRIVE
- DISTANCE TO BURJ KHALIFA / DUBAI MALL APPROXIMATELY 2.7 KM, 4-6 MINUTES BY CAR
- ACCESSIBILITY TO MAJOR ROADS TAKING YOU TOWARDS
   E11 SZR, ALKHAIL ROAD, AL-A'AMAL STREET, MARASI.
   (METRO FOR HOLIDAY HOME, UBER, TAXI'S).
- PANORAMIC VIEWS OF THE **DUBAI SKYLINE**, INCLUDING **BURJ KHALIFA**, **DUBAI WATER CANAL** (MARASI MARINA), DUBAI CREEK.
- PROXIMITY TO DUBAI OPERA, ART GALLERIES AND FESTIVALS

### USP DESIGN

- MODERN DESIGN WITH CRYSTALLINE GLASS FAÇADES, BRASS FINISH
- ENERGY-EFFICIENT BUILDINGS, SUSTAINABLE HIGH-END MATERIALS & FINISHING.
- 24/7 SECURITY SERVICES, **STATE-OF-THE-ART SURVEILLANCE SYSTEMS** + BEING IN ONE OF THE SAFEST CITIES IN THE WORLD.
- SMART HOME FEATURES, & AI DRIVEN TECHNOLOGIES