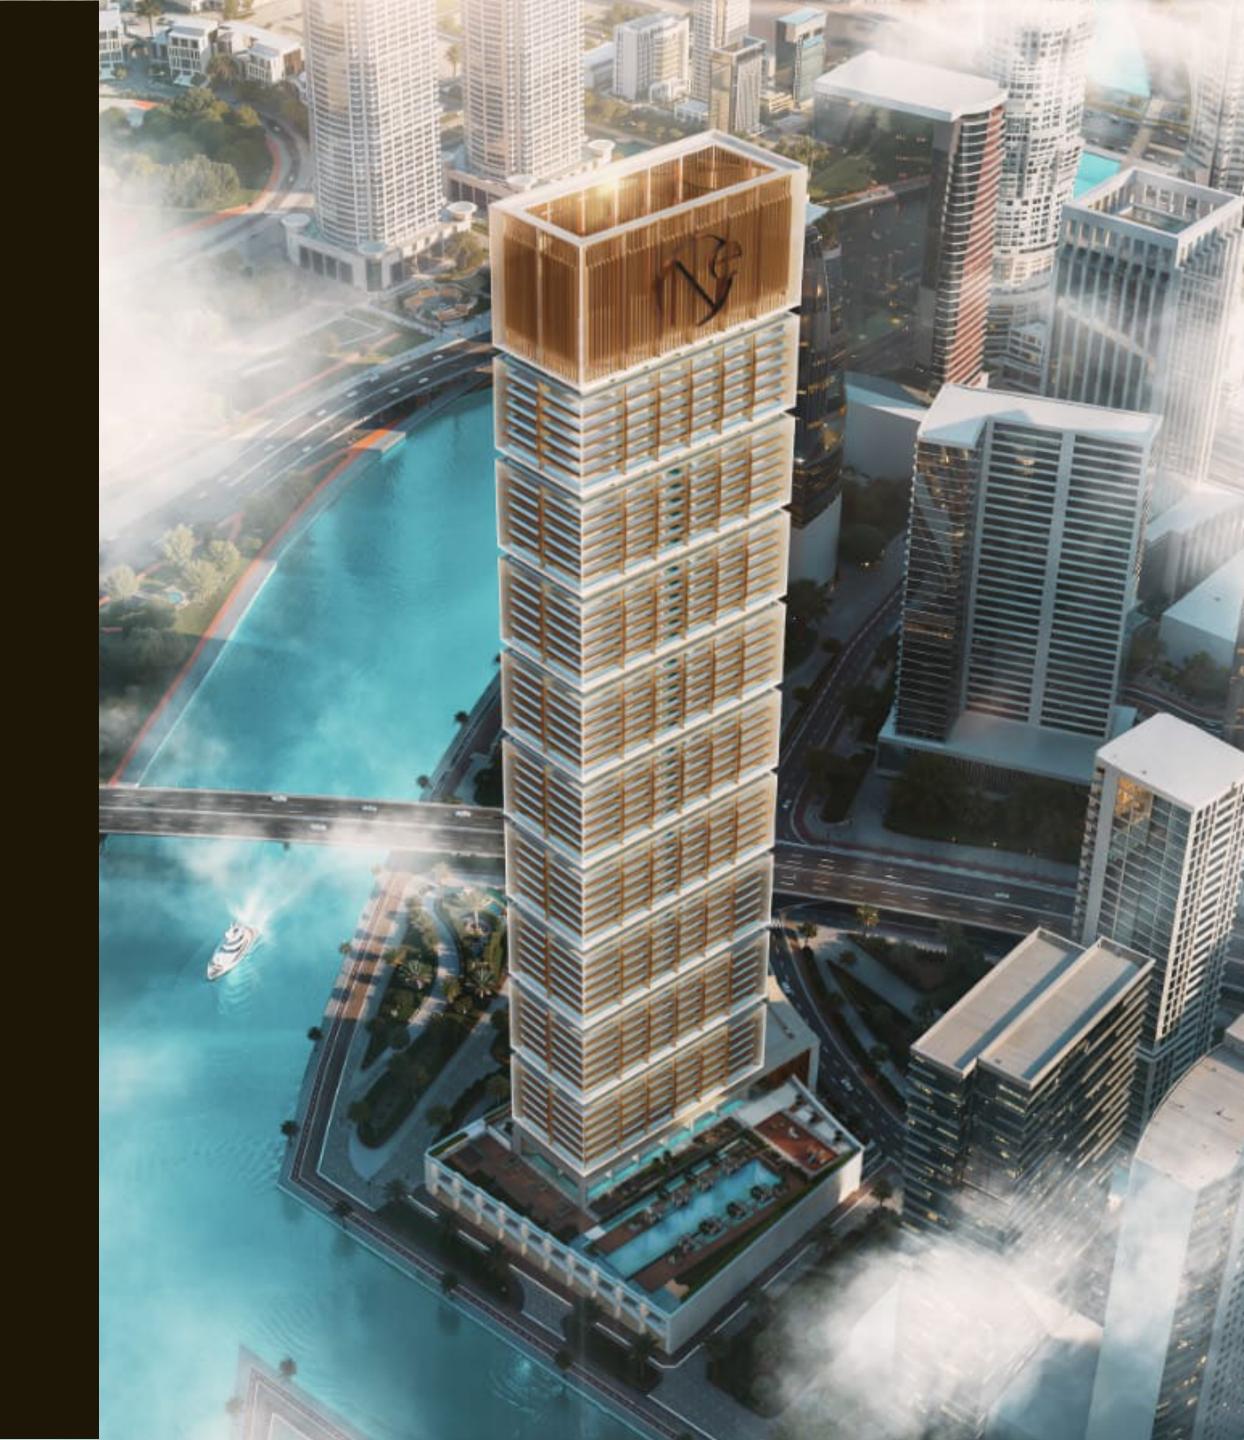

#### USP LOCATION

- BUSINESS BAY, MARASI DRIVE
- DISTANCE TO BURJ KHALIFA / DUBAI MALL APPROXIMATELY 2.7 KM, 4-6 MINUTES BY CAR
- ACCESSIBILITY TO MAJOR ROADS TAKING YOU TOWARDS
   E11 SZR, ALKHAIL ROAD, AL-A'AMAL STREET, MARASI.
   (METRO FOR HOLIDAY HOME, UBER, TAXI'S).
- PANORAMIC VIEWS OF THE **DUBAI SKYLINE**, INCLUDING **BURJ KHALIFA**, **DUBAI WATER CANAL** (MARASI MARINA), DUBAI CREEK.
- PROXIMITY TO DUBAI OPERA, ART GALLERIES AND FESTIVALS

## USP INVESTMENT OPPORTUNITIES

- STRATEGIC LOCATION IN BUSINESS BAY RIGHT ON THE CANAL, CLOSE TO DIFC, EASY ACCESS TO DUBAI'S PRIMARY BUSINESS HUBS
- ACCESSIBILITY TO MAJOR ROADS TAKING YOU TOWARDS EII SZR, ALKHAIL ROAD, AL-A'AMAL STREET, MARASI. (METRO FOR HOLIDAY HOME, UBER, TAXI'S).
- HIGH RENTAL YIELD POTENTIAL, STRONG HISTORICAL
  APPRECIATION IN PROPERTY VALUES WITHIN THE AREA, HOLIDAY
  HOME'S HAVEN ONE OF THE LAST AVAILABLE PLOTS IN
  BUSINESS BAY THAT IS OFF-PLAN ASI. (METRO FOR HOLIDAY
  HOME, UBER, TAXI'S).