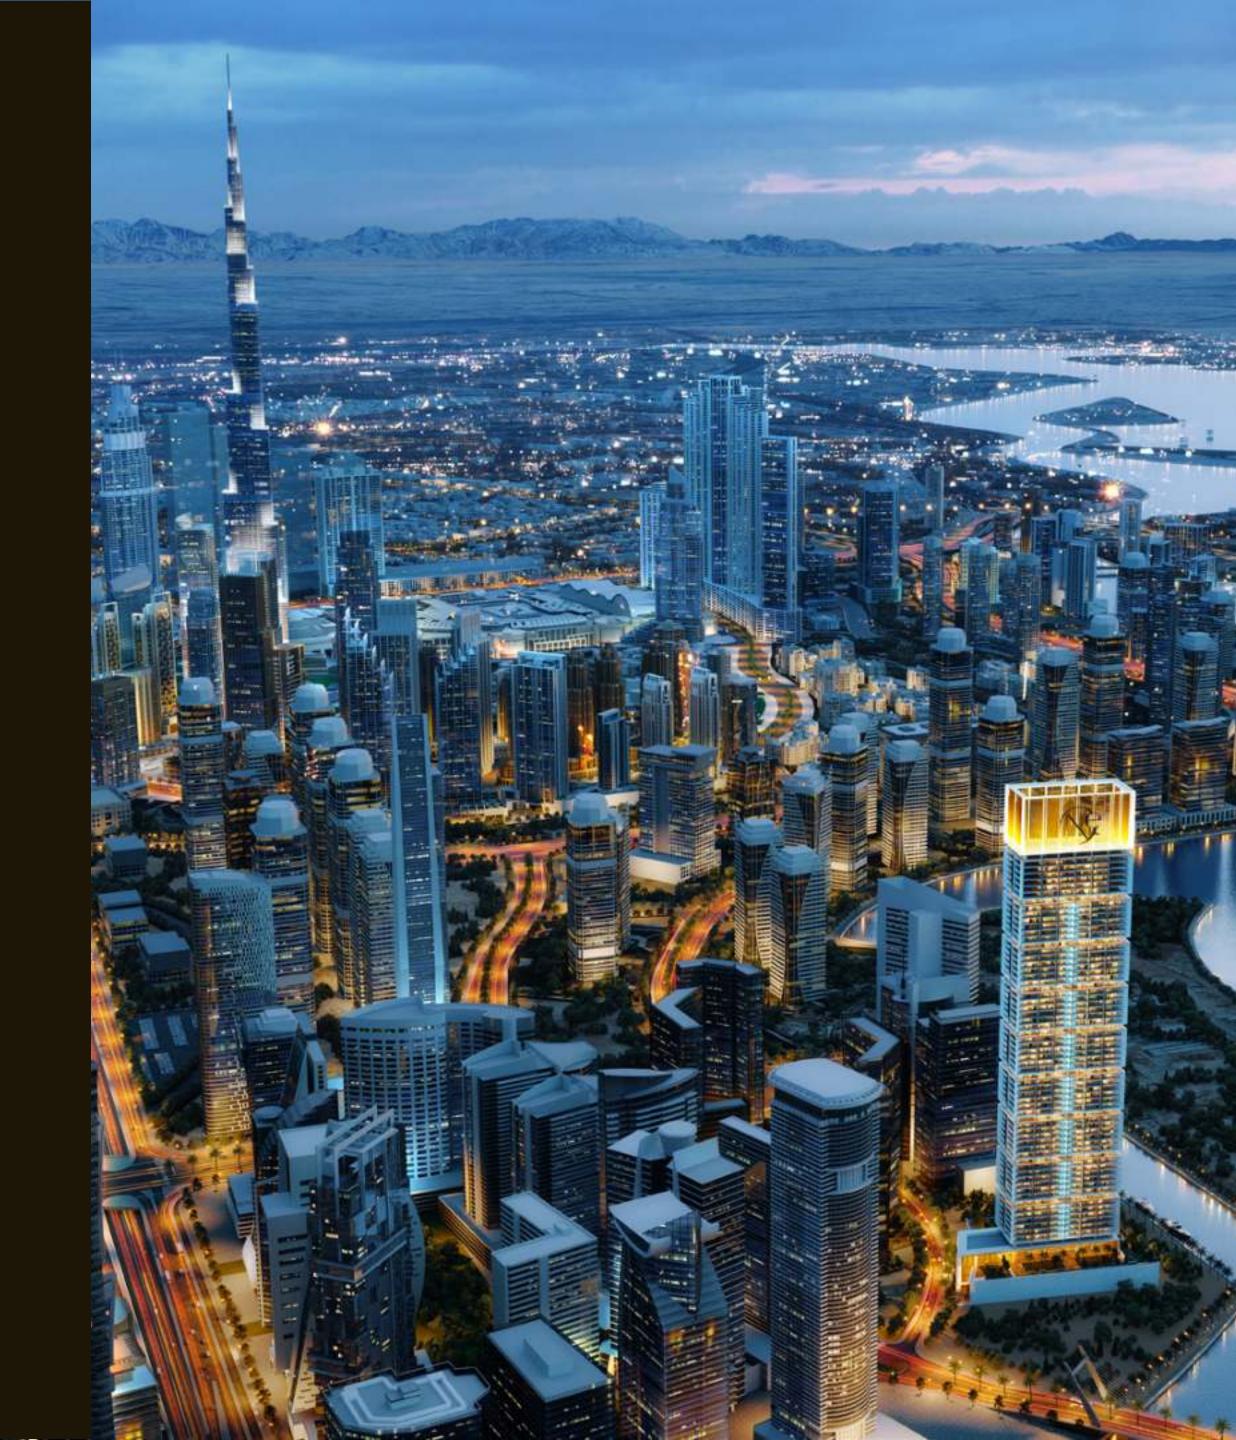

#### USP LOCATION

- BUSINESS BAY, MARASI DRIVE
- DISTANCE TO BURJ KHALIFA / DUBAI MALL APPROXIMATELY 2.7 KM, 4-6 MINUTES BY CAR
- ACCESSIBILITY TO MAJOR ROADS TAKING YOU TOWARDS
   E11 SZR, ALKHAIL ROAD, AL-A'AMAL STREET, MARASI.
   (METRO FOR HOLIDAY HOME, UBER, TAXI'S).
- PANORAMIC VIEWS OF THE **DUBAI SKYLINE**, INCLUDING **BURJ KHALIFA**, **DUBAI WATER CANAL** (MARASI MARINA), DUBAI CREEK.
- PROXIMITY TO DUBAI OPERA, ART GALLERIES AND FESTIVALS