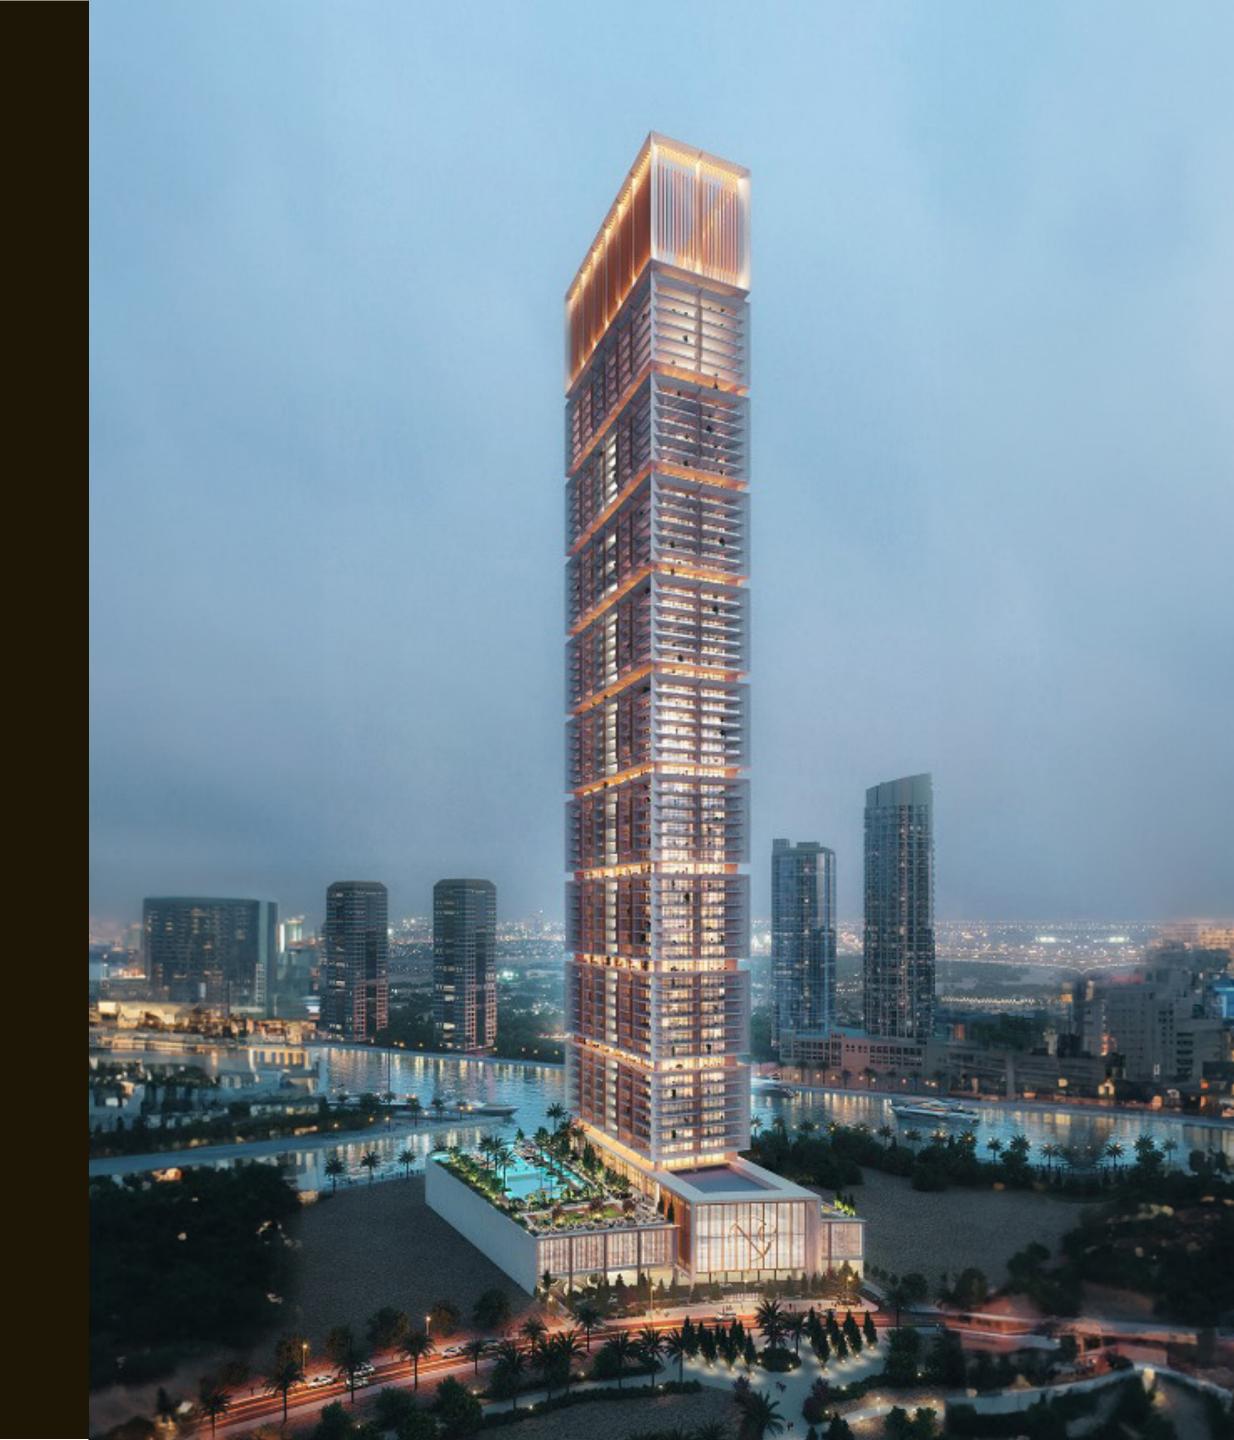

#### USP LOCATION

- BUSINESS BAY, MARASI DRIVE
- DISTANCE TO BURJ KHALIFA / DUBAI MALL APPROXIMATELY 2.7 KM, 4-6 MINUTES BY CAR
- ACCESSIBILITY TO MAJOR ROADS TAKING YOU TOWARDS
   E11 SZR, ALKHAIL ROAD, AL-A'AMAL STREET, MARASI.
   (METRO FOR HOLIDAY HOME, UBER, TAXI'S).
- PANORAMIC VIEWS OF THE **DUBAI SKYLINE**, INCLUDING **BURJ KHALIFA**, **DUBAI WATER CANAL** (MARASI MARINA), DUBAI CREEK.
- PROXIMITY TO DUBAI OPERA, ART GALLERIES AND FESTIVALS

## USP INVESTMENT OPPORTUNITIES

- STRATEGIC LOCATION IN BUSINESS BAY RIGHT ON THE CANAL, CLOSE TO DIFC, EASY ACCESS TO DUBAI'S PRIMARY BUSINESS HUBS
- ACCESSIBILITY TO MAJOR ROADS TAKING YOU TOWARDS EII SZR, ALKHAIL ROAD, AL-A'AMAL STREET, MARASI. (METRO FOR HOLIDAY HOME, UBER, TAXI'S).
- HIGH RENTAL YIELD POTENTIAL, STRONG HISTORICAL
  APPRECIATION IN PROPERTY VALUES WITHIN THE AREA, HOLIDAY
  HOME'S HAVEN ONE OF THE LAST AVAILABLE PLOTS IN
  BUSINESS BAY THAT IS OFF-PLAN ASI. (METRO FOR HOLIDAY
  HOME, UBER, TAXI'S).