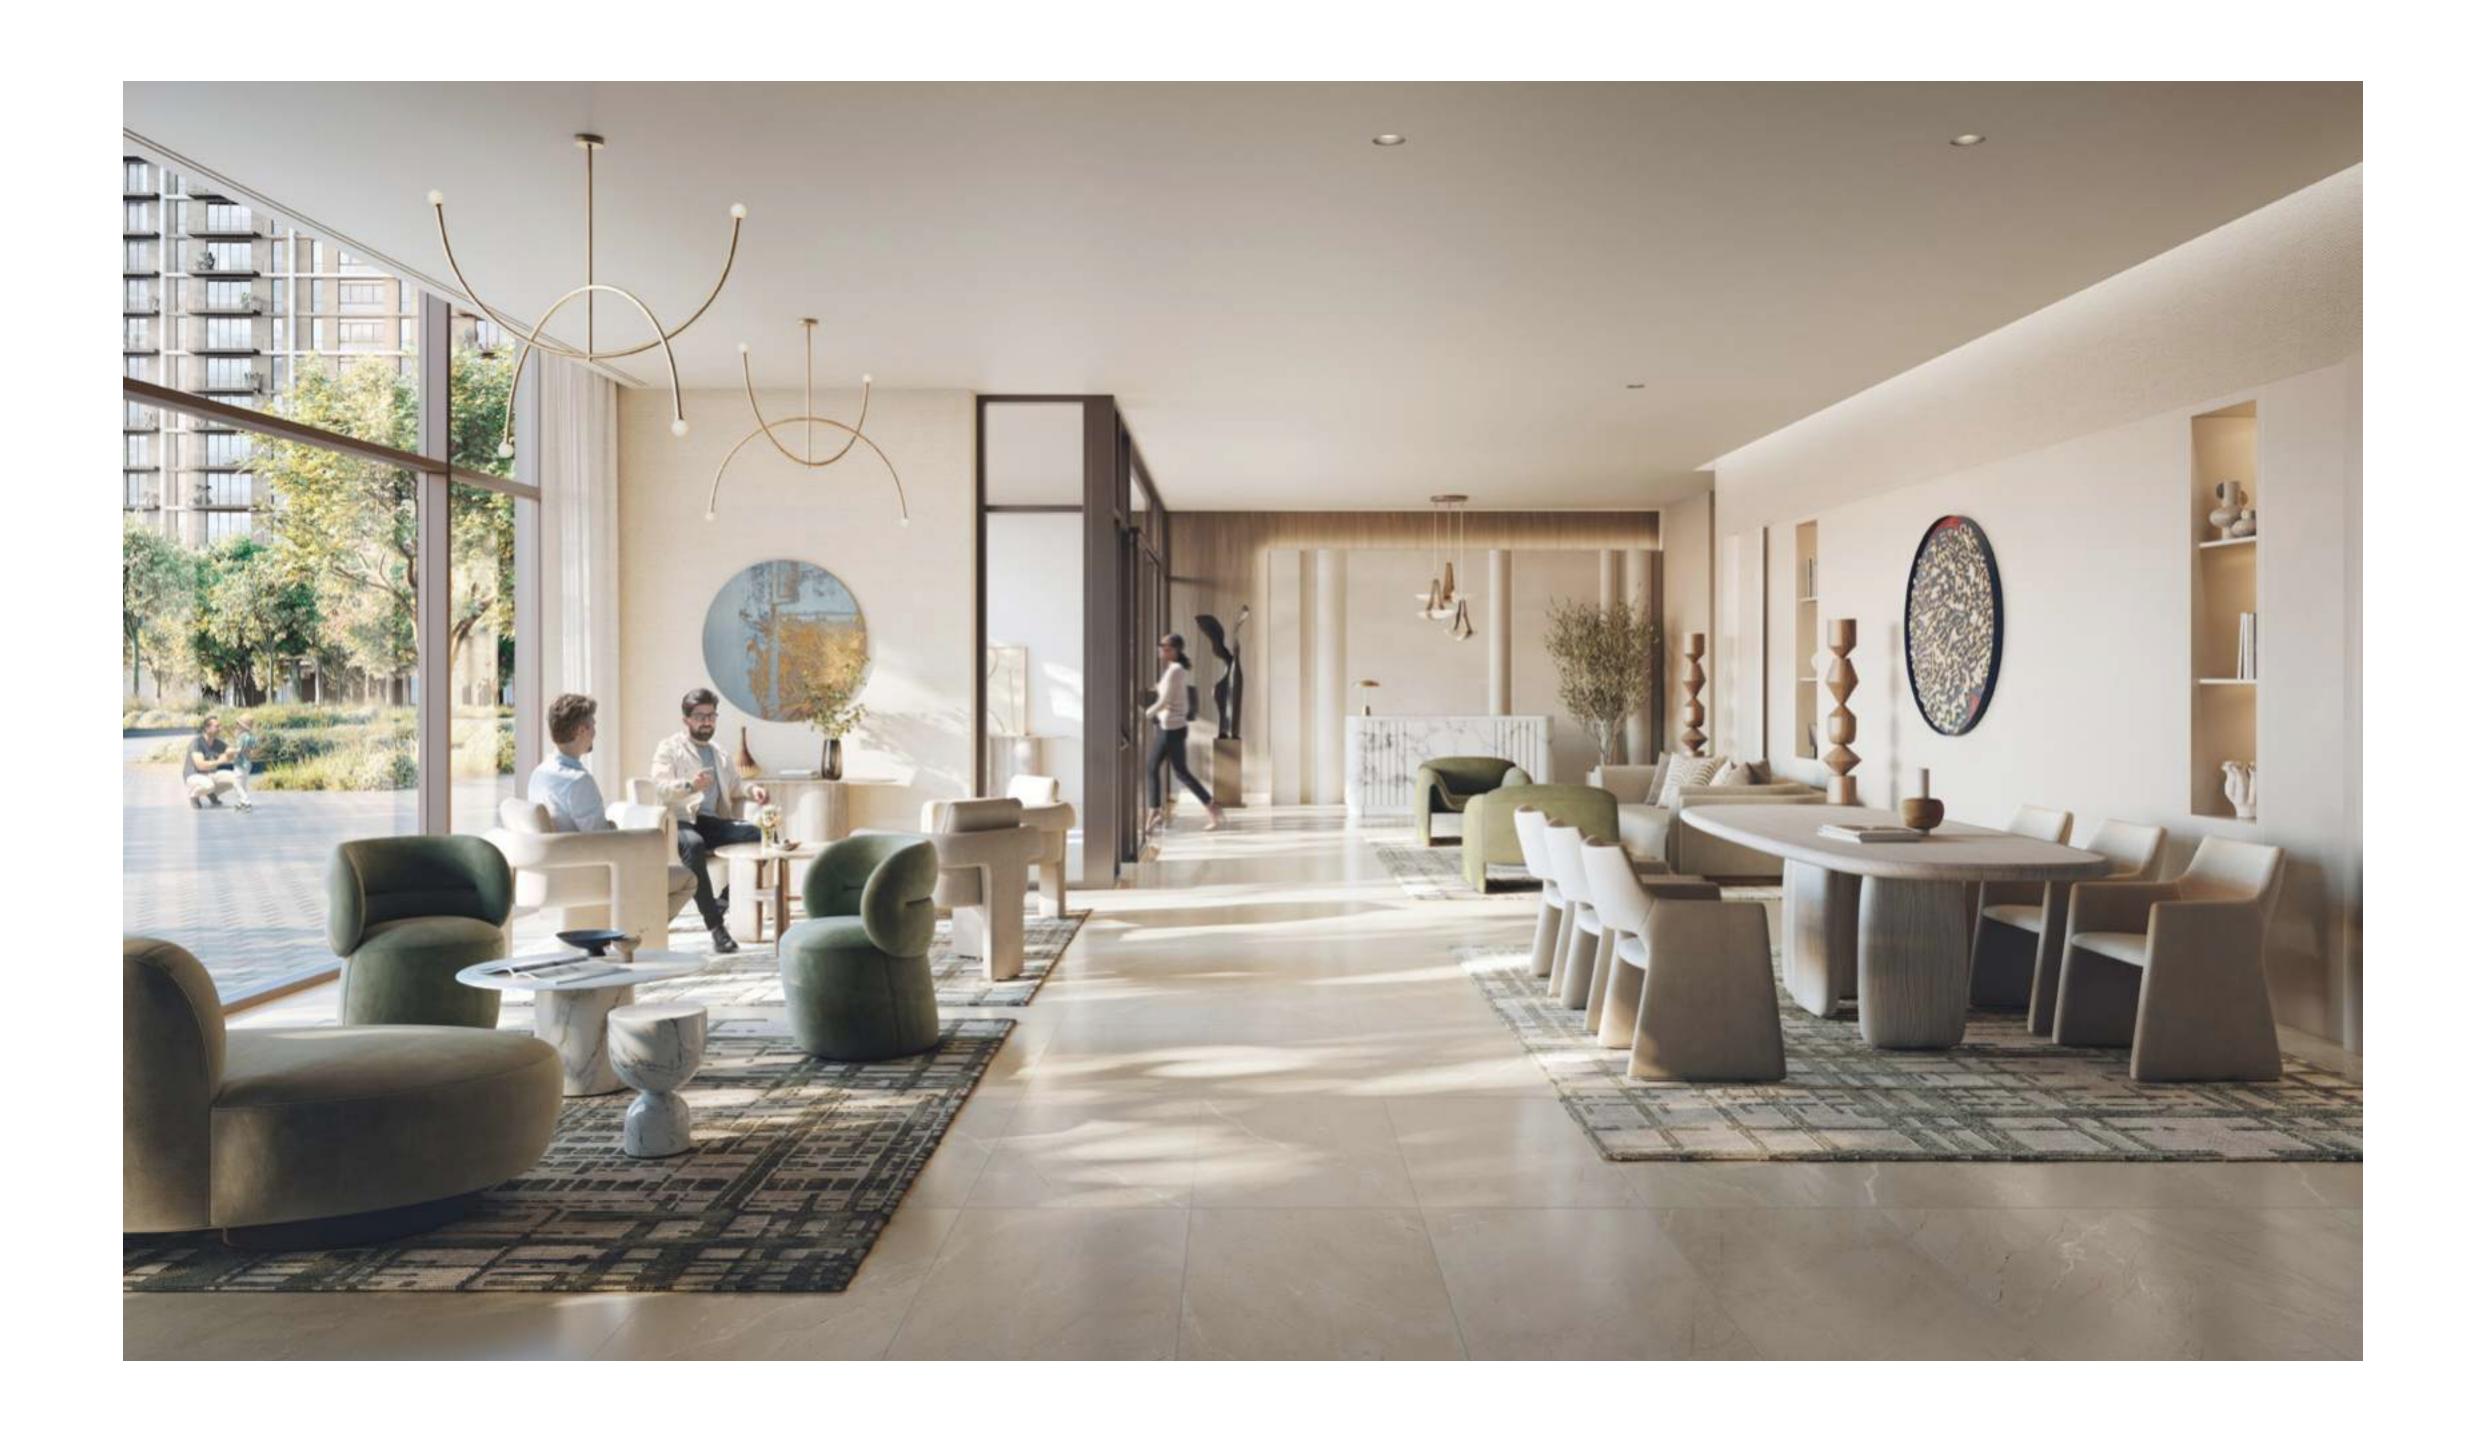

### Stylish Social Leisure Podium

The podium at Oria is a contemporary social space, ideal for relaxation, socializing, and embracing a vibrant lifestyle.

#### **Entertainment and Leisure Spaces**

Designed for the modern socialite, Oria's lounges and game rooms offer a blend of entertainment and relaxation.

# EXCLUSIVE AMENITIES TO ELEVATE YOUR EVERYDAY

The centrepiece is a 3600 sqm amenities podium, functioning as a lively community centre. It features a versatile multipurpose room, a state-of-the-art gym, elegant pool areas, and tranquil wellness spaces, all fostering a strong sense of community and enriching the Oria living experience.