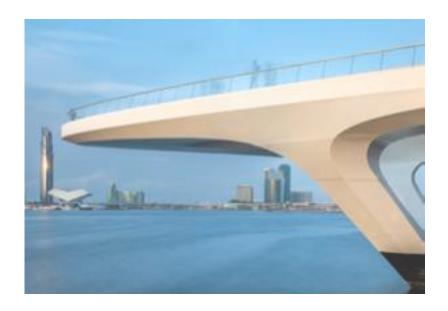

## VIEWING POINT

Spanning 70 metres over Dubai Creek, the
Viewing Point's audacious cantilever grants
unmatched vistas of Downtown and the majestic
Address Grand towers. Seamlessly integrated
into the Creek's blueprint, this architectural
marvel, crafted from painted steel, stands
as a bustling nexus for sightseers. Elevated,
panoramic, and buzzworthy, it's Dubai's newest
sunset rendezvous, open for all to revel in.