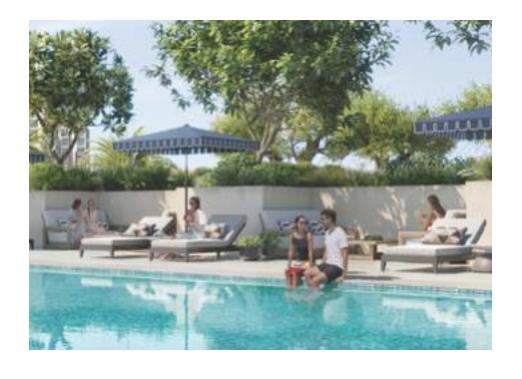

### Stylish Social Leisure Podium

The podium at Oria is a contemporary social space, ideal for relaxation, socializing, and embracing a vibrant lifestyle.

# EXCLUSIVE AMENITIES TO ELEVATE YOUR EVERYDAY

The centrepiece is a 3600 sqm amenities podium, functioning as a lively community centre. It features a versatile multipurpose room, a state-of-the-art gym, elegant pool areas, and tranquil wellness spaces, all fostering a strong sense of community and enriching the Oria living experience.

- o Flexible Lawn & Kids Play Area
- o Pool Area
- o Indoor & Outdoor Gym
- o Kids' Pool
- o Multipurpose Room
- o BBQ & Picnic Area
- o Yoga Garden
- o Common Garden