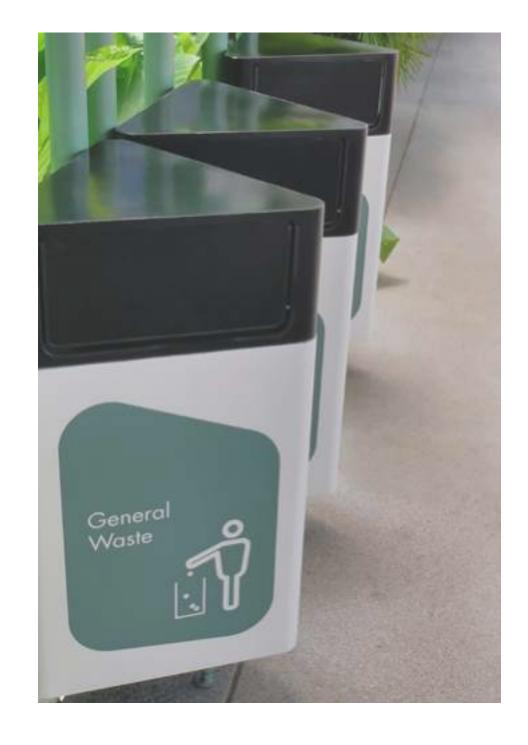

#### Waste-Wise

Innovative double refuse chutes and recycling bins in Oria encourage efficient waste segregation and sustainable management.

04