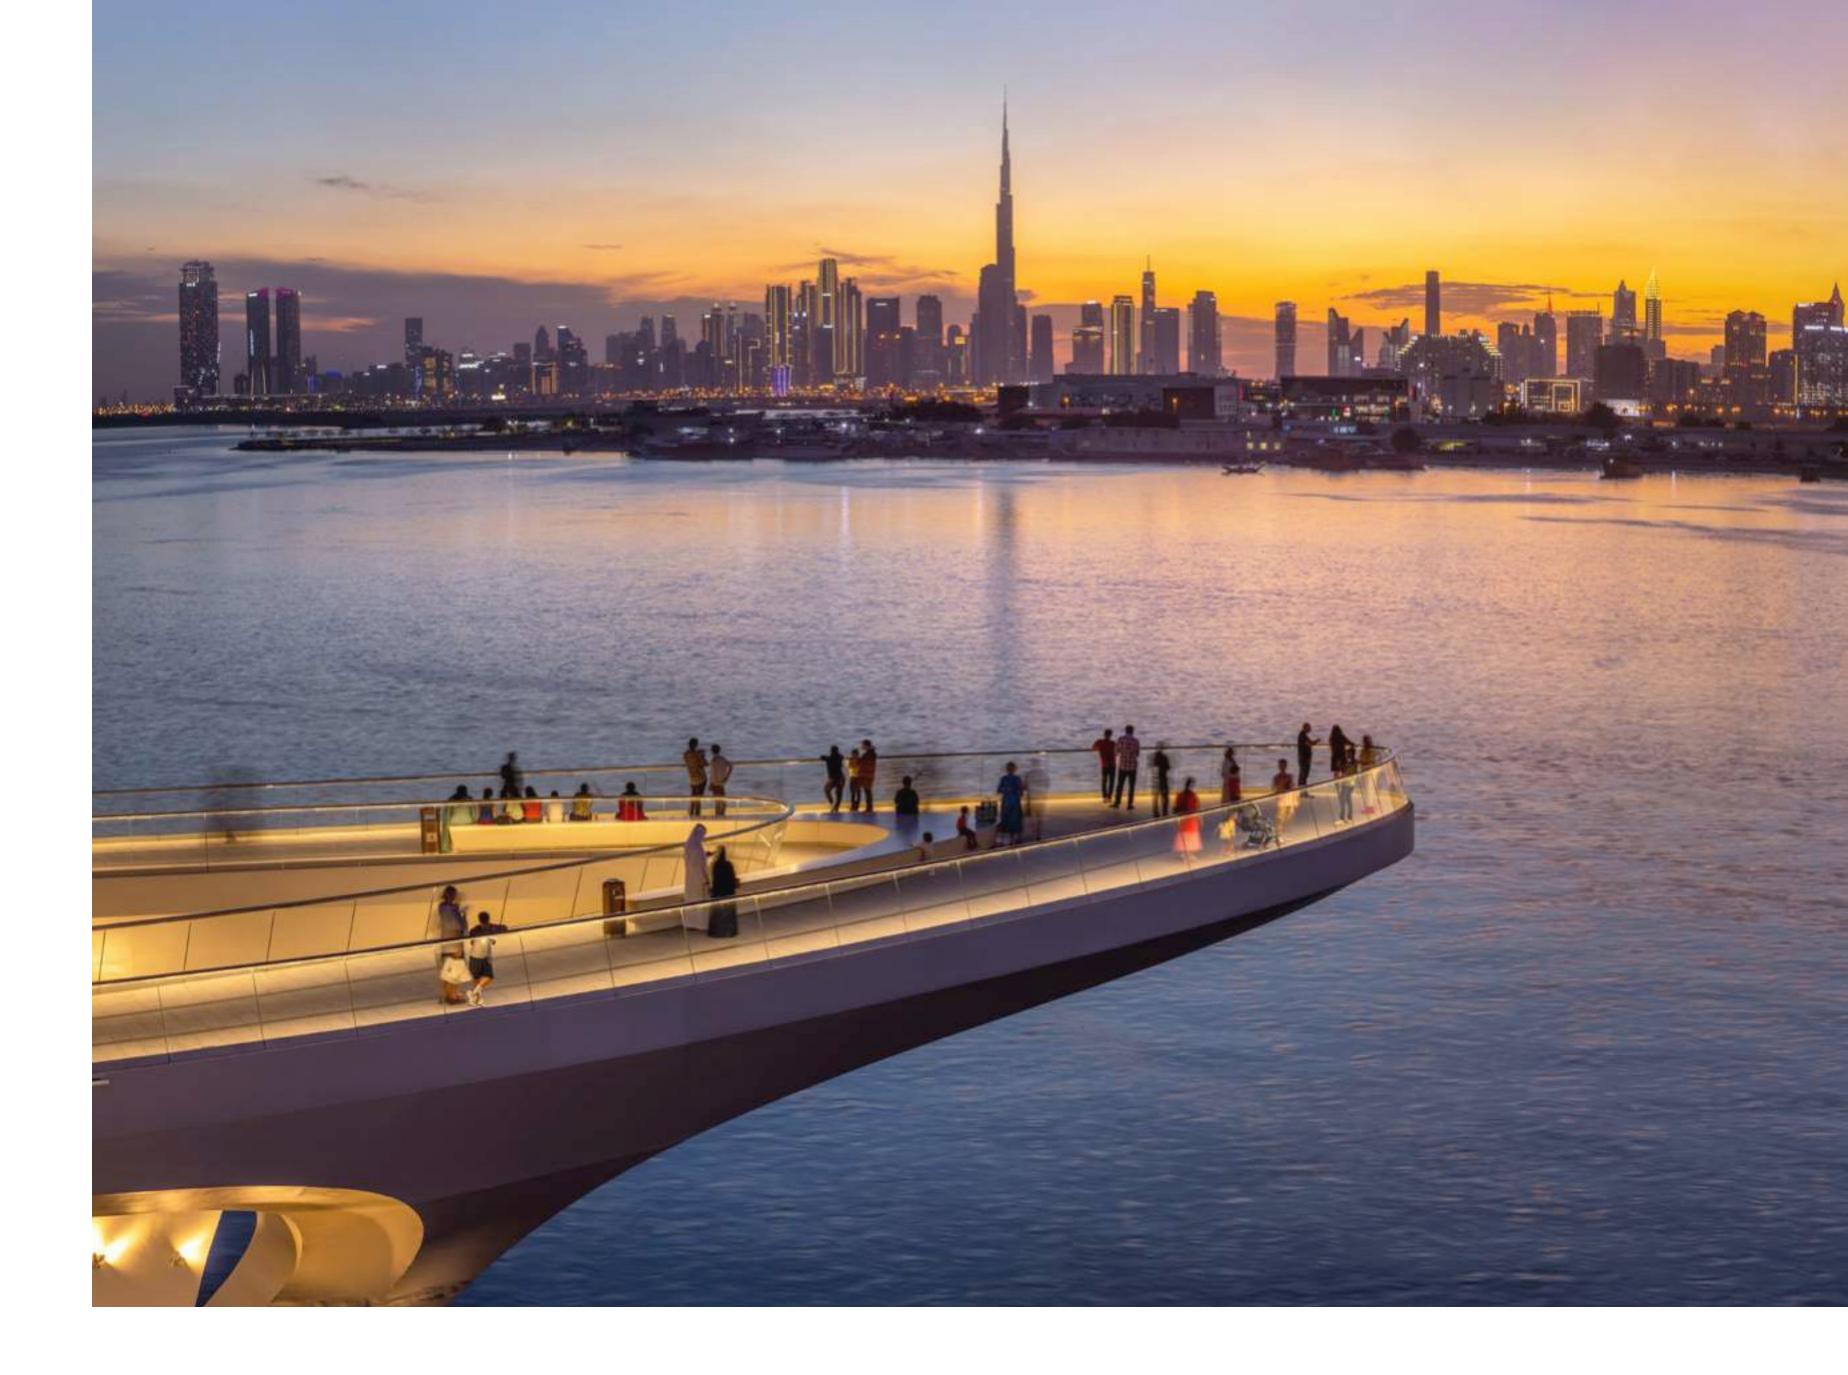

## VIEWING POINT

Spanning 70 metres over Dubai Creek, the
Viewing Point's audacious cantilever grants
unmatched vistas of Downtown and the majestic
Address Grand towers. Seamlessly integrated
into the Creek's blueprint, this architectural
marvel, crafted from painted steel, stands
as a bustling nexus for sightseers. Elevated,
panoramic, and buzzworthy, it's Dubai's newest
sunset rendezvous, open for all to revel in.