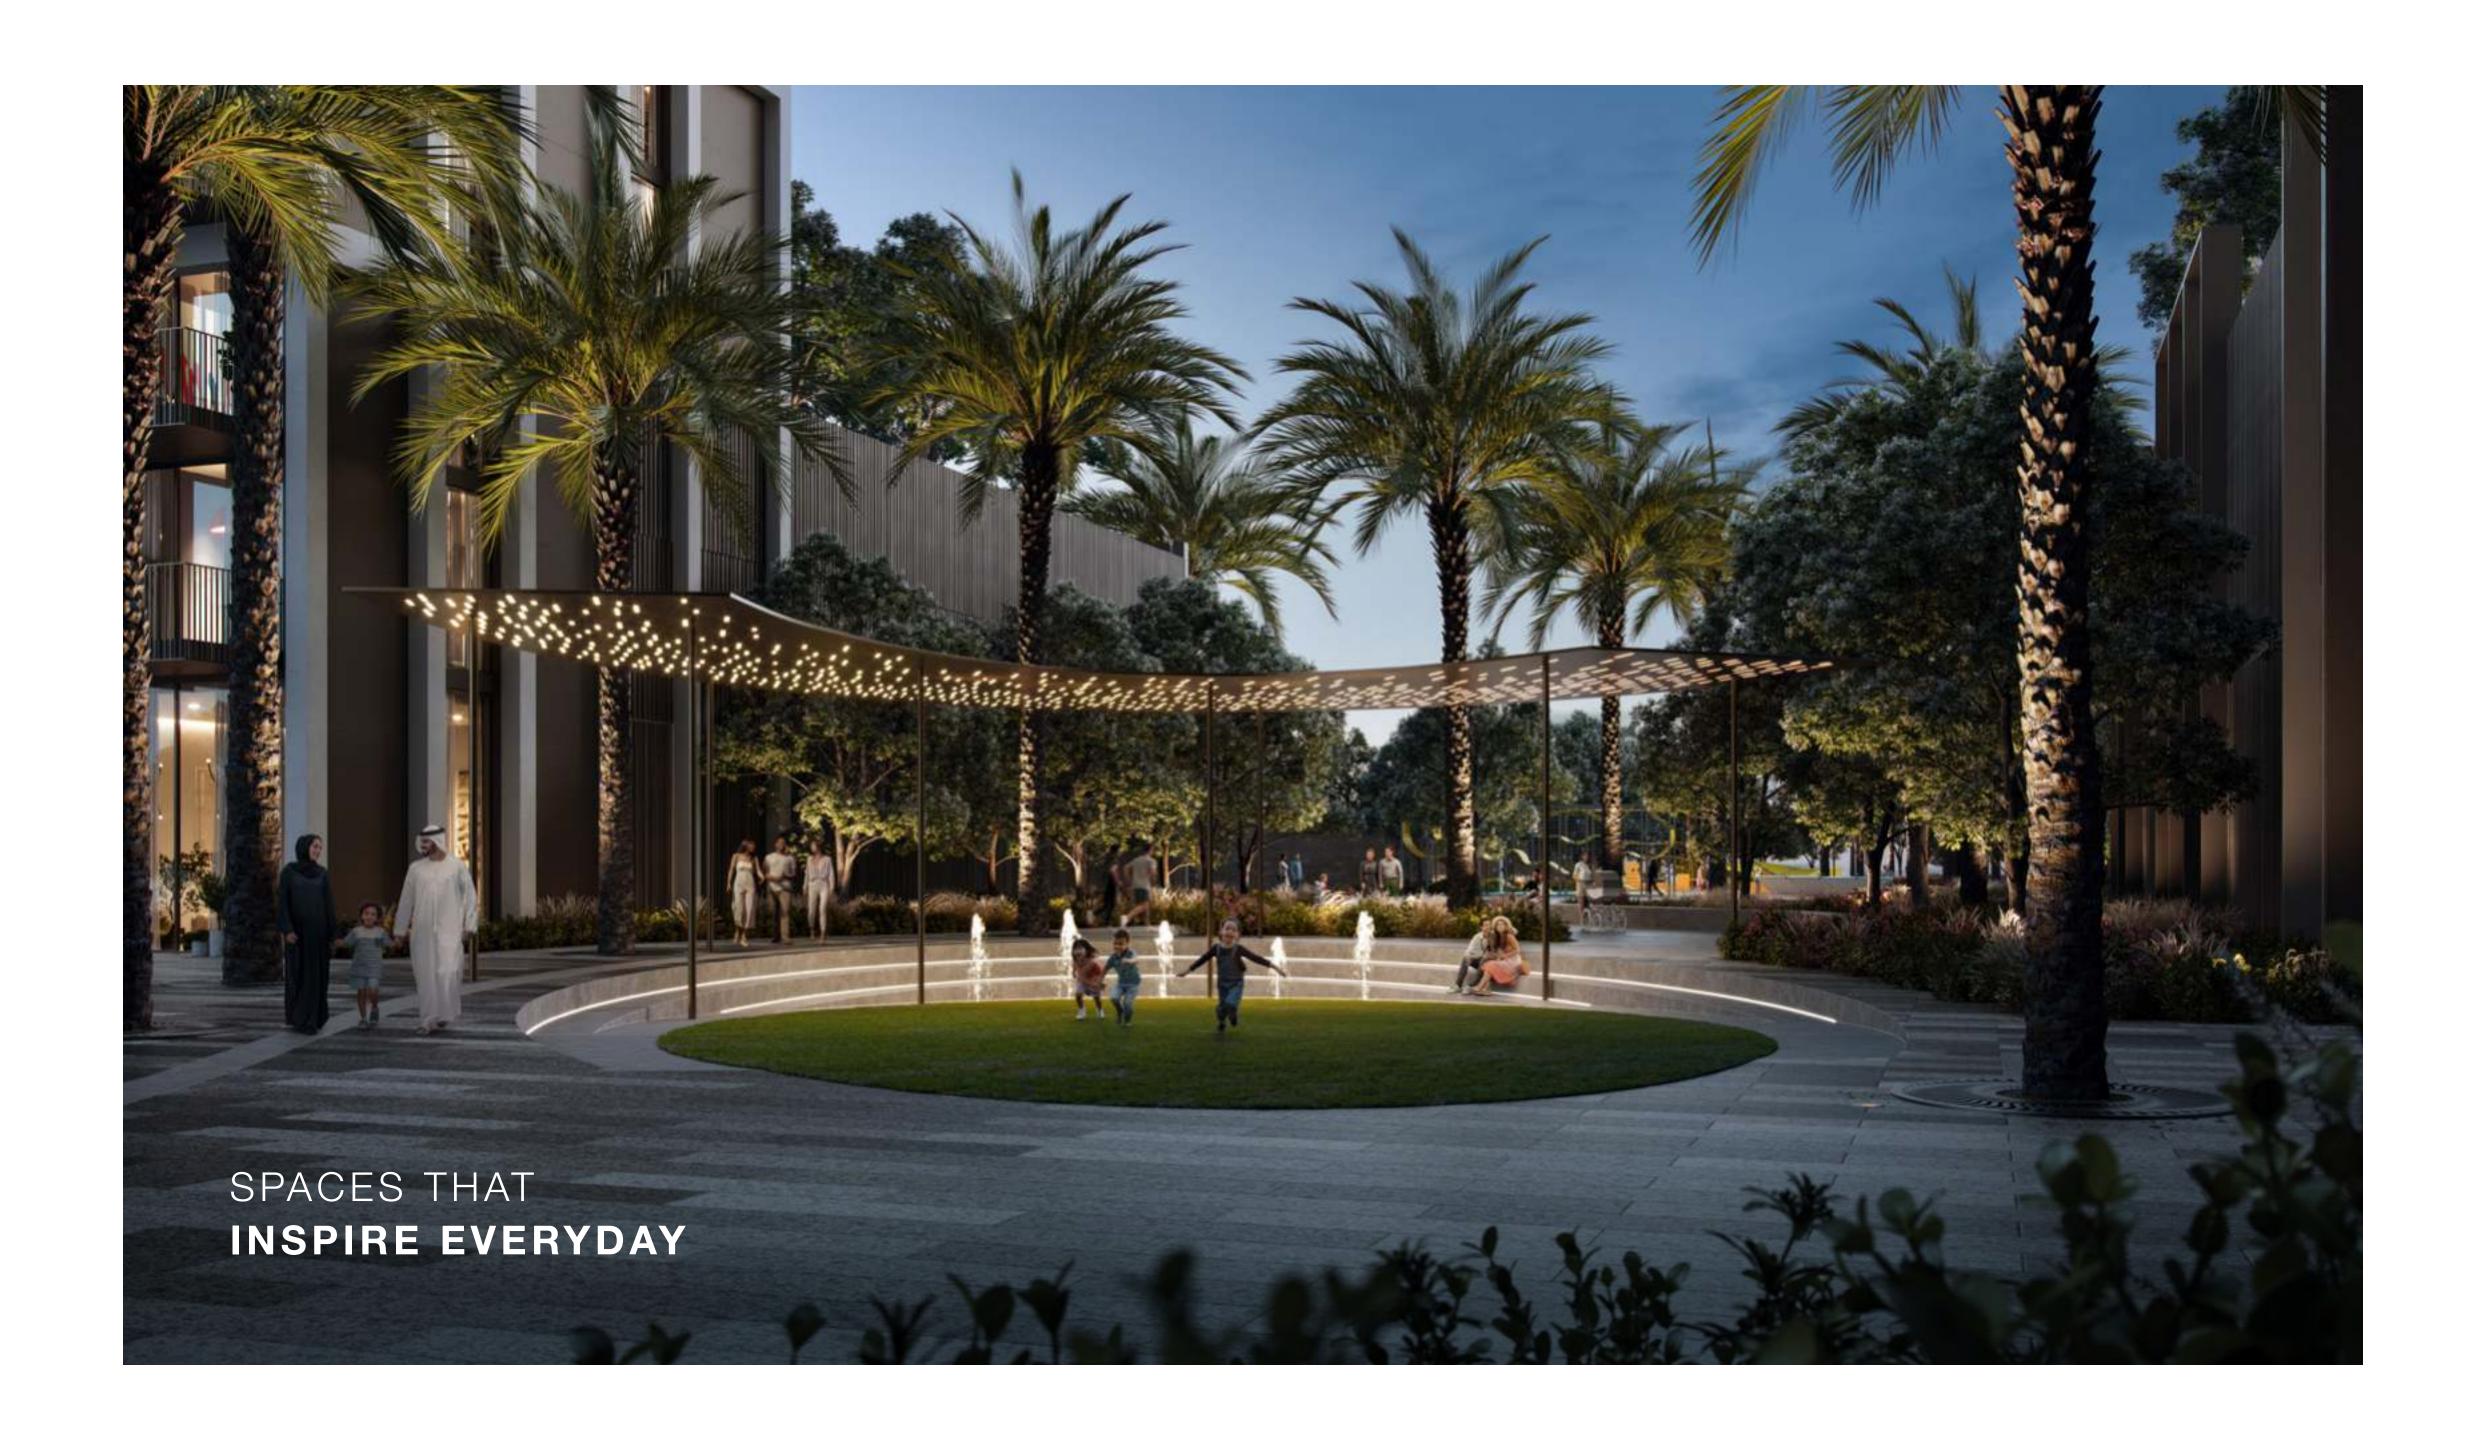

# EXCLUSIVE AMENITIES TO ELEVATE YOUR EVERYDAY

The centrepiece is a 3600 sqm amenities podium, functioning as a lively community centre. It features a versatile multipurpose room, a state-of-the-art gym, elegant pool areas, and tranquil wellness spaces, all fostering a strong sense of community and enriching the Oria living experience.

- o Flexible Lawn & Kids Play Area
- o Pool Area
- o Indoor & Outdoor Gym
- o Kids' Pool
- o Multipurpose Room
- o BBQ & Picnic Area
- o Yoga Garden
- o Common Garden