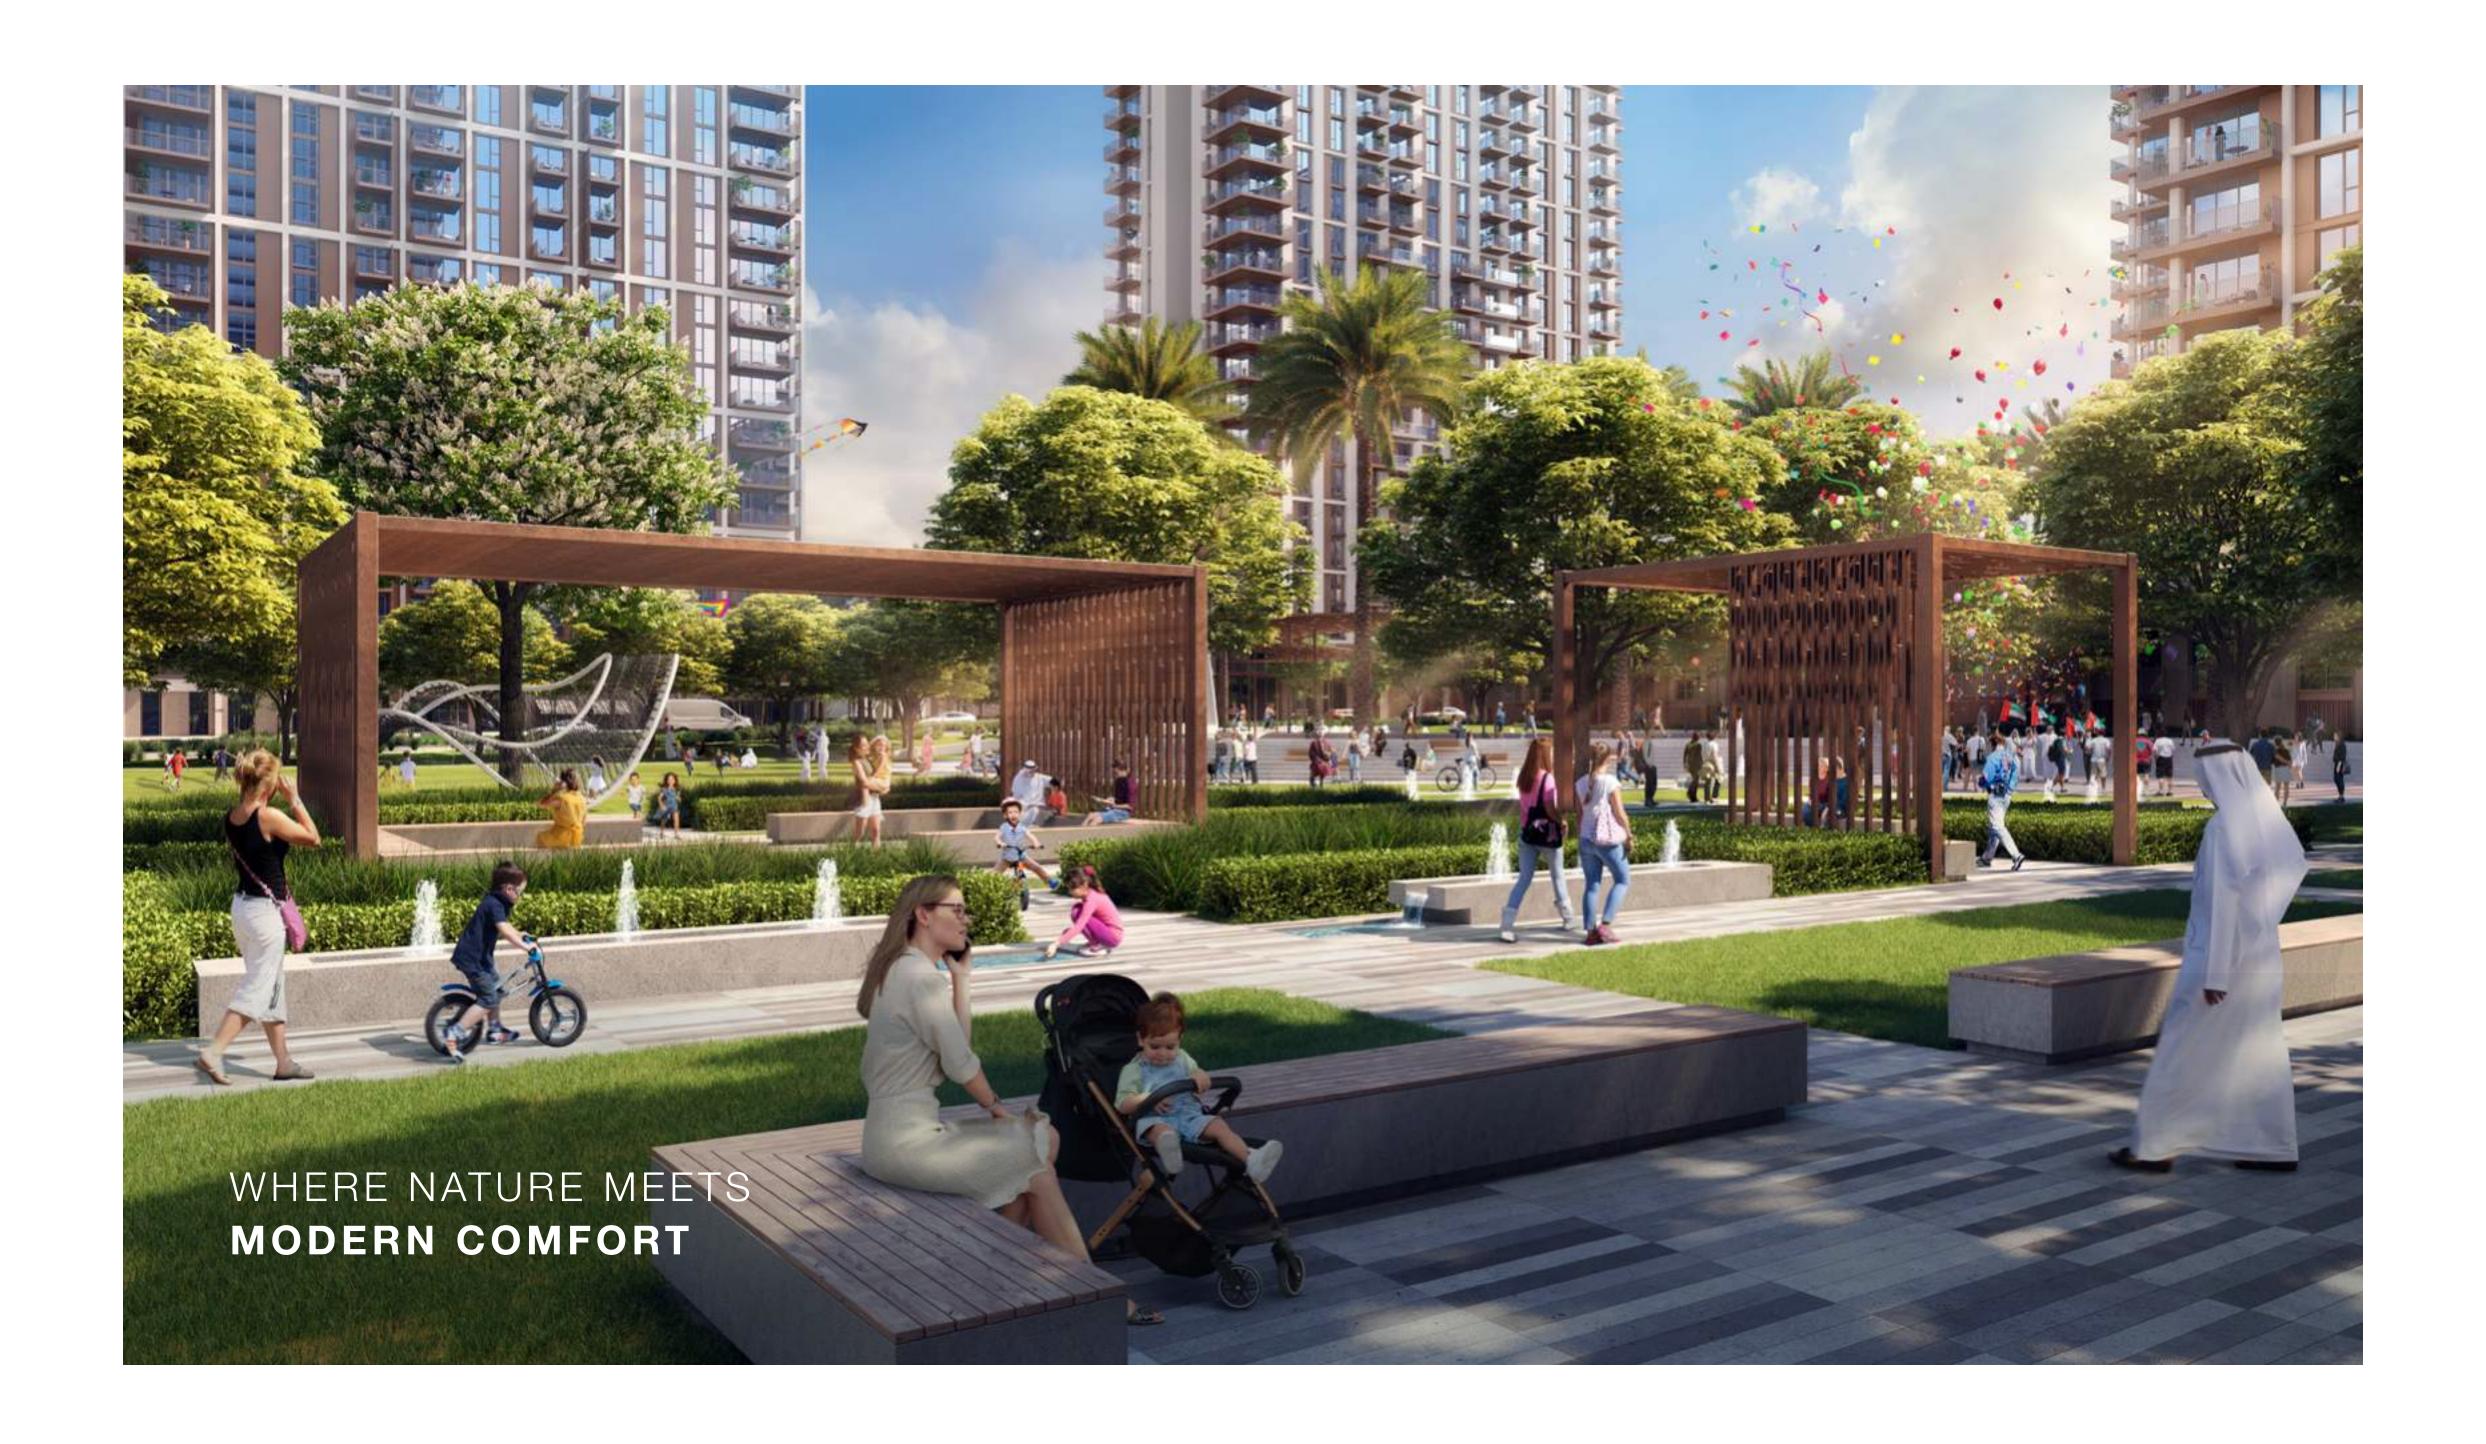

# EXCLUSIVE AMENITIES TO ELEVATE YOUR EVERYDAY

The centrepiece is a 3600 sqm amenities podium, functioning as a lively community centre. It features a versatile multipurpose room, a state-of-the-art gym, elegant pool areas, and tranquil wellness spaces, all fostering a strong sense of community and enriching the Oria living experience.

- o Flexible Lawn & Kids Play Area
- o Pool Area
- o Indoor & Outdoor Gym
- o Kids' Pool
- o Multipurpose Room
- o BBQ & Picnic Area
- o Yoga Garden
- o Common Garden

# NATURE'S PLAYGROUND FOR ACTIVE LIVING

At Oria, residents enjoy a lifestyle that captures both the city's pulse and nature's symphony, while blending chic sophistication.