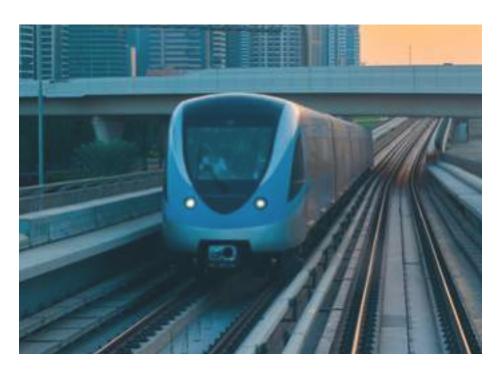

## PERFECTLY CONNECTED

Situated at the intersection of major highways,
Oria provides exceptional accessibility.
Boasting easy road links, proximity to metro
stations, and a water taxi service to
Downtown Dubai, every corner of the city is
within easy reach.

#### **Seamless Metro Access**

Oria's prime location provides rapid metro connectivity, making navigating the city effortless and fast.