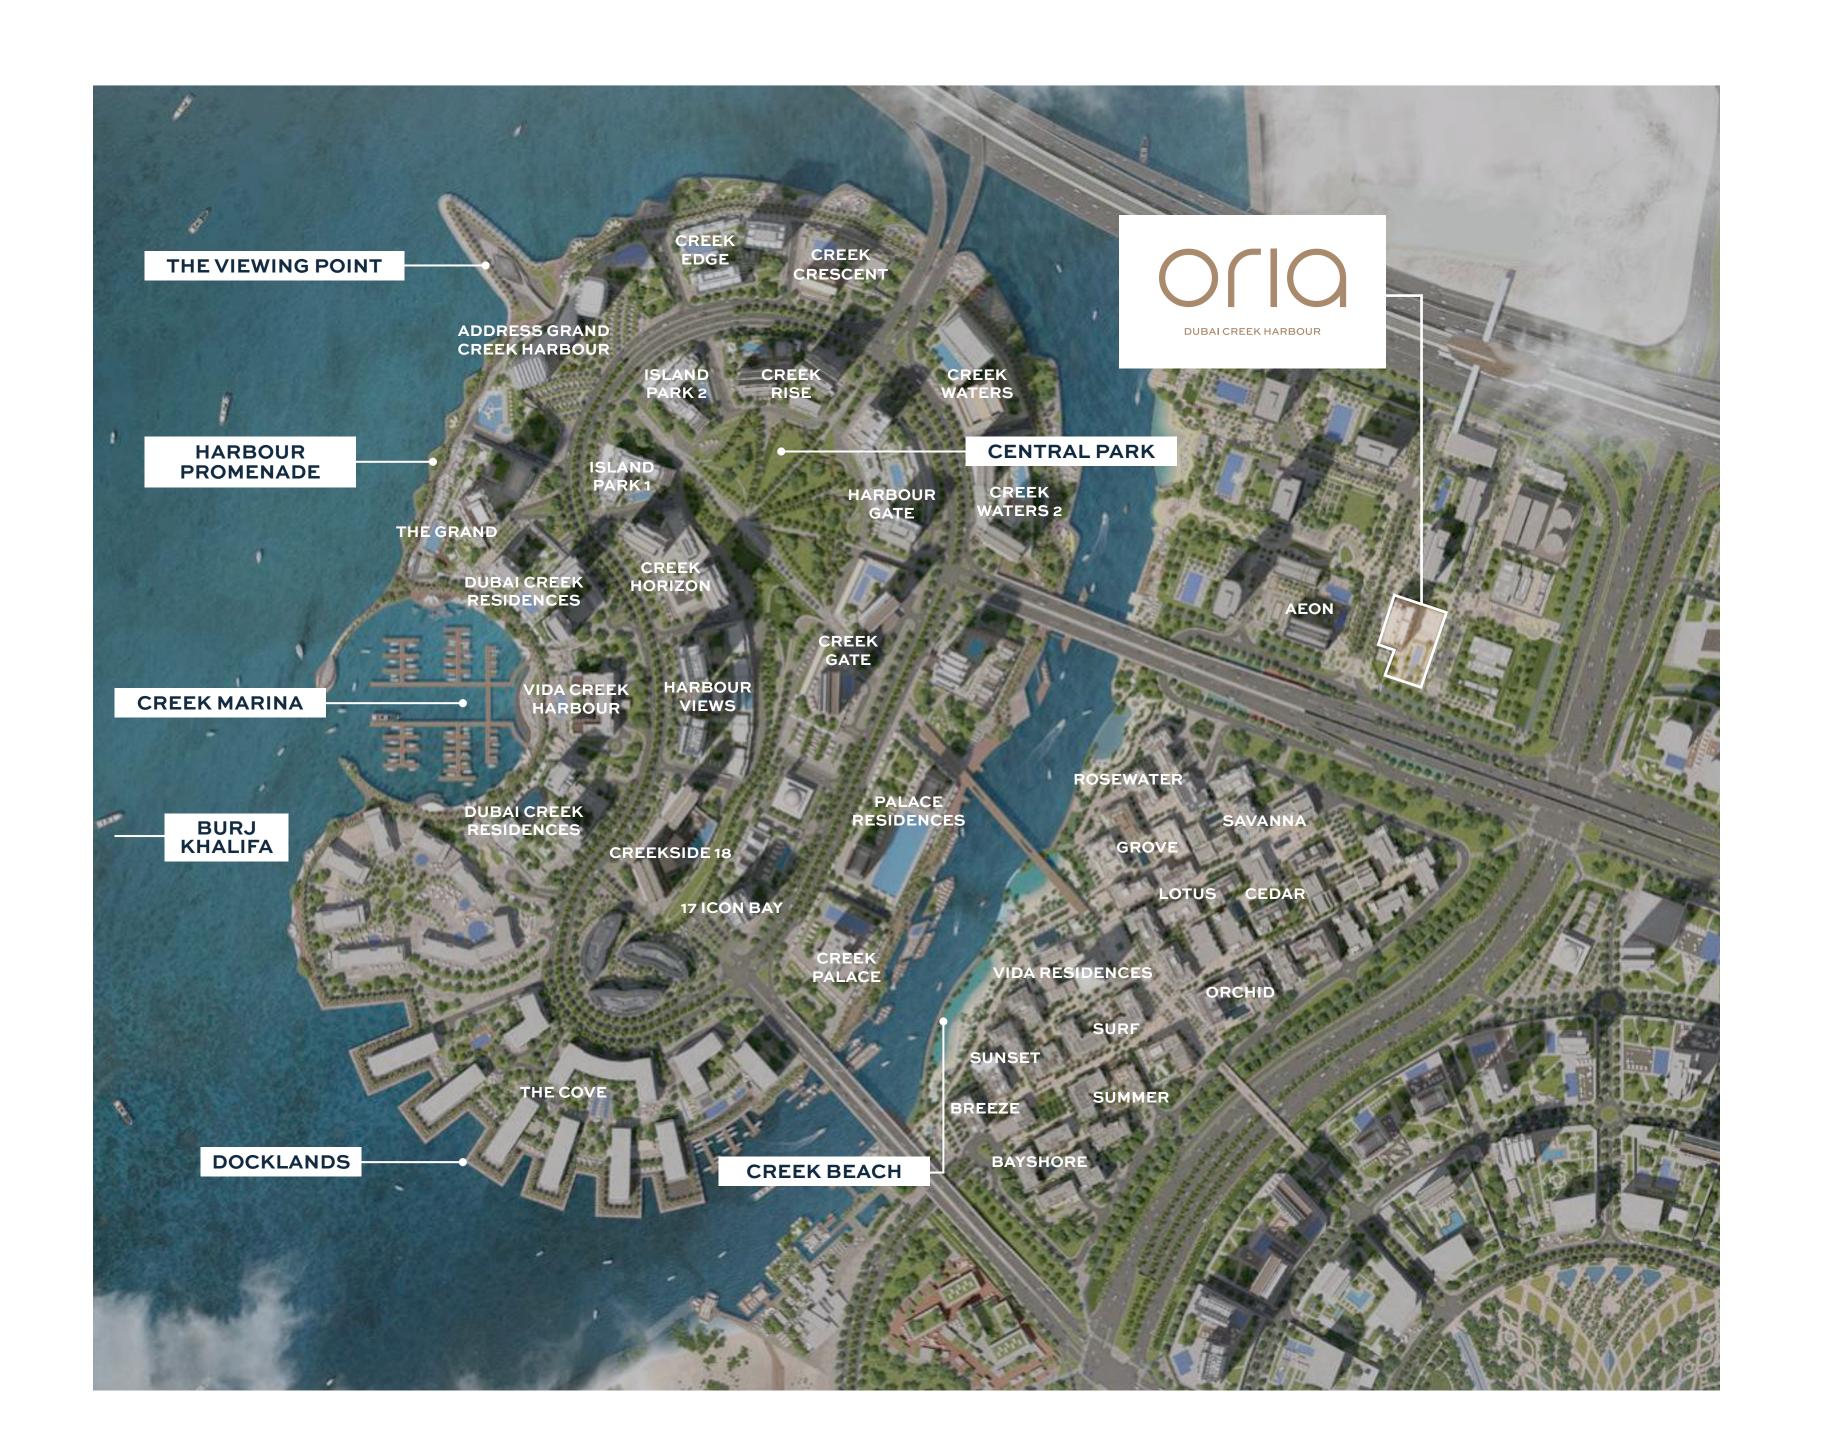

## PERFECTLY CONNECTED

Situated at the intersection of major highways,
Oria provides exceptional accessibility.
Boasting easy road links, proximity to metro
stations, and a water taxi service to
Downtown Dubai, every corner of the city is
within easy reach.

Access from Ras Al Khor Road

Metro Stations Water Taxi

### Conveniently Located

mins from Ras al Khor
Wildlife Sanctuary

mins from
Dubai Int'l Airport

1 mins from
Downtown Duba

mins from Al Maktoum
Int'l Airport

# CREEK ISLAND

The Island District is a waterfront development that mixes upscale residences with enticing leisure and recreational amenities to create a world-class waterfront community.

The district's green central park, stunning marina, yacht club, and five-star hotels will all be popular destinations for residents to enjoy the district's breath-taking views and memorable experiences.

### CREEK **MARINA**

With a wide variety of retail, dining, and recreational options, Creek Marina never slows down. Landscaped pedestrian walkways offer stunning views of Downtown Dubai at dusk, while world-class art pieces add another layer to the trendsetting lifestyle.

### CENTRAL **PARK**

The heart of island living, Dubai Creek Harbour's Central Park offers residents a tranquil refuge to unwind, first-class amenities to enjoy, and wide-open spaces to discover. With a total area of six football fields, Dubai's Central Park is one of the largest parks in the emirate and offers a variety of activities for the whole family.

## VIEWING POINT

Spanning 70 metres over Dubai Creek, the
Viewing Point's audacious cantilever grants
unmatched vistas of Downtown and the majestic
Address Grand towers. Seamlessly integrated
into the Creek's blueprint, this architectural
marvel, crafted from painted steel, stands
as a bustling nexus for sightseers. Elevated,
panoramic, and buzzworthy, it's Dubai's newest
sunset rendezvous, open for all to revel in.