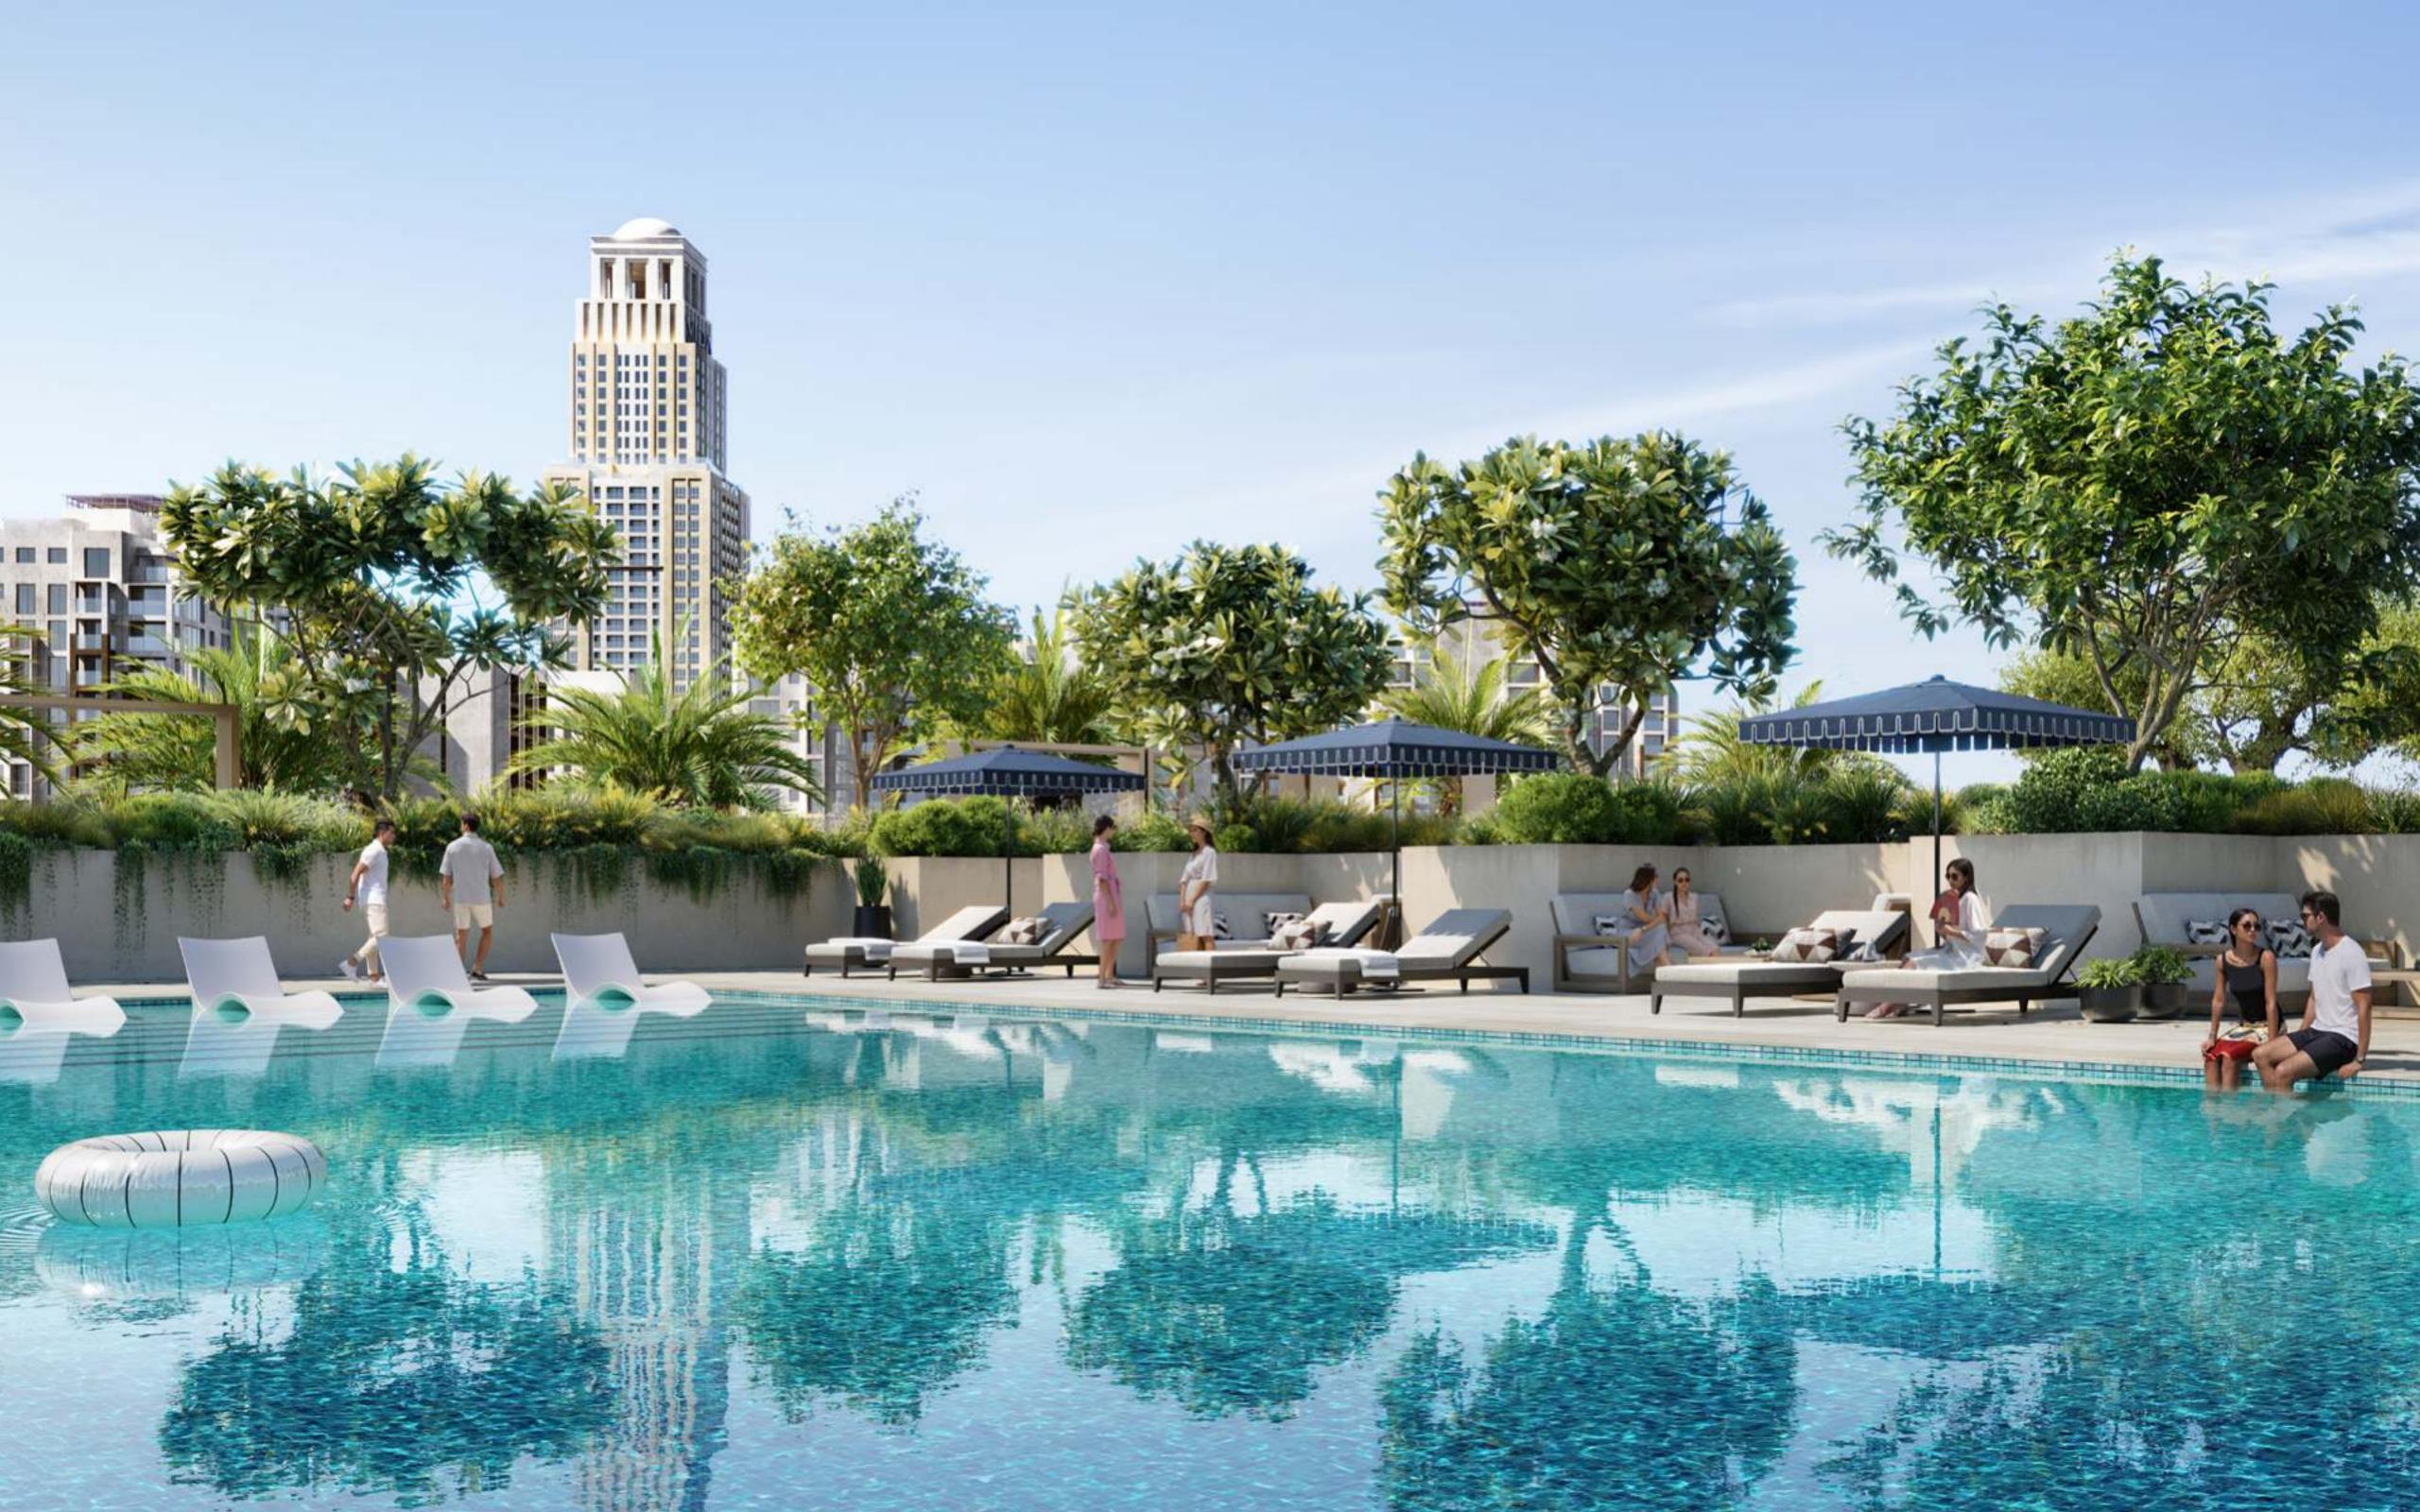

#### Parkside Tranquillity

At Oria, enjoy the tranquillity of park views amidst the city's vibrancy. These views offer a natural escape right in the urban centre.

Oria offers a perfect blend of modern city elegance and natural beauty. Residents can explore everything from the tranquil Central Park and scenic Harbour Promenade to the vibrant Marina Boulevard and lush Creekside Park. With the nearby Dubai Metro Station and the charming Creek Harbour Beach, Oria provides an ideal mix of leisure, nature, and easy urban access, all in one place.

#### Park Views with a City Backdrop

Overlooking the district park, residents can enjoy views of the Creek Beach and Dubai's skyline in the distance, offering a picturesque urban-waterfront scene.

# EXCLUSIVE AMENITIES TO ELEVATE YOUR EVERYDAY

The centrepiece is a 3600 sqm amenities podium, functioning as a lively community centre. It features a versatile multipurpose room, a state-of-the-art gym, elegant pool areas, and tranquil wellness spaces, all fostering a strong sense of community and enriching the Oria living experience.