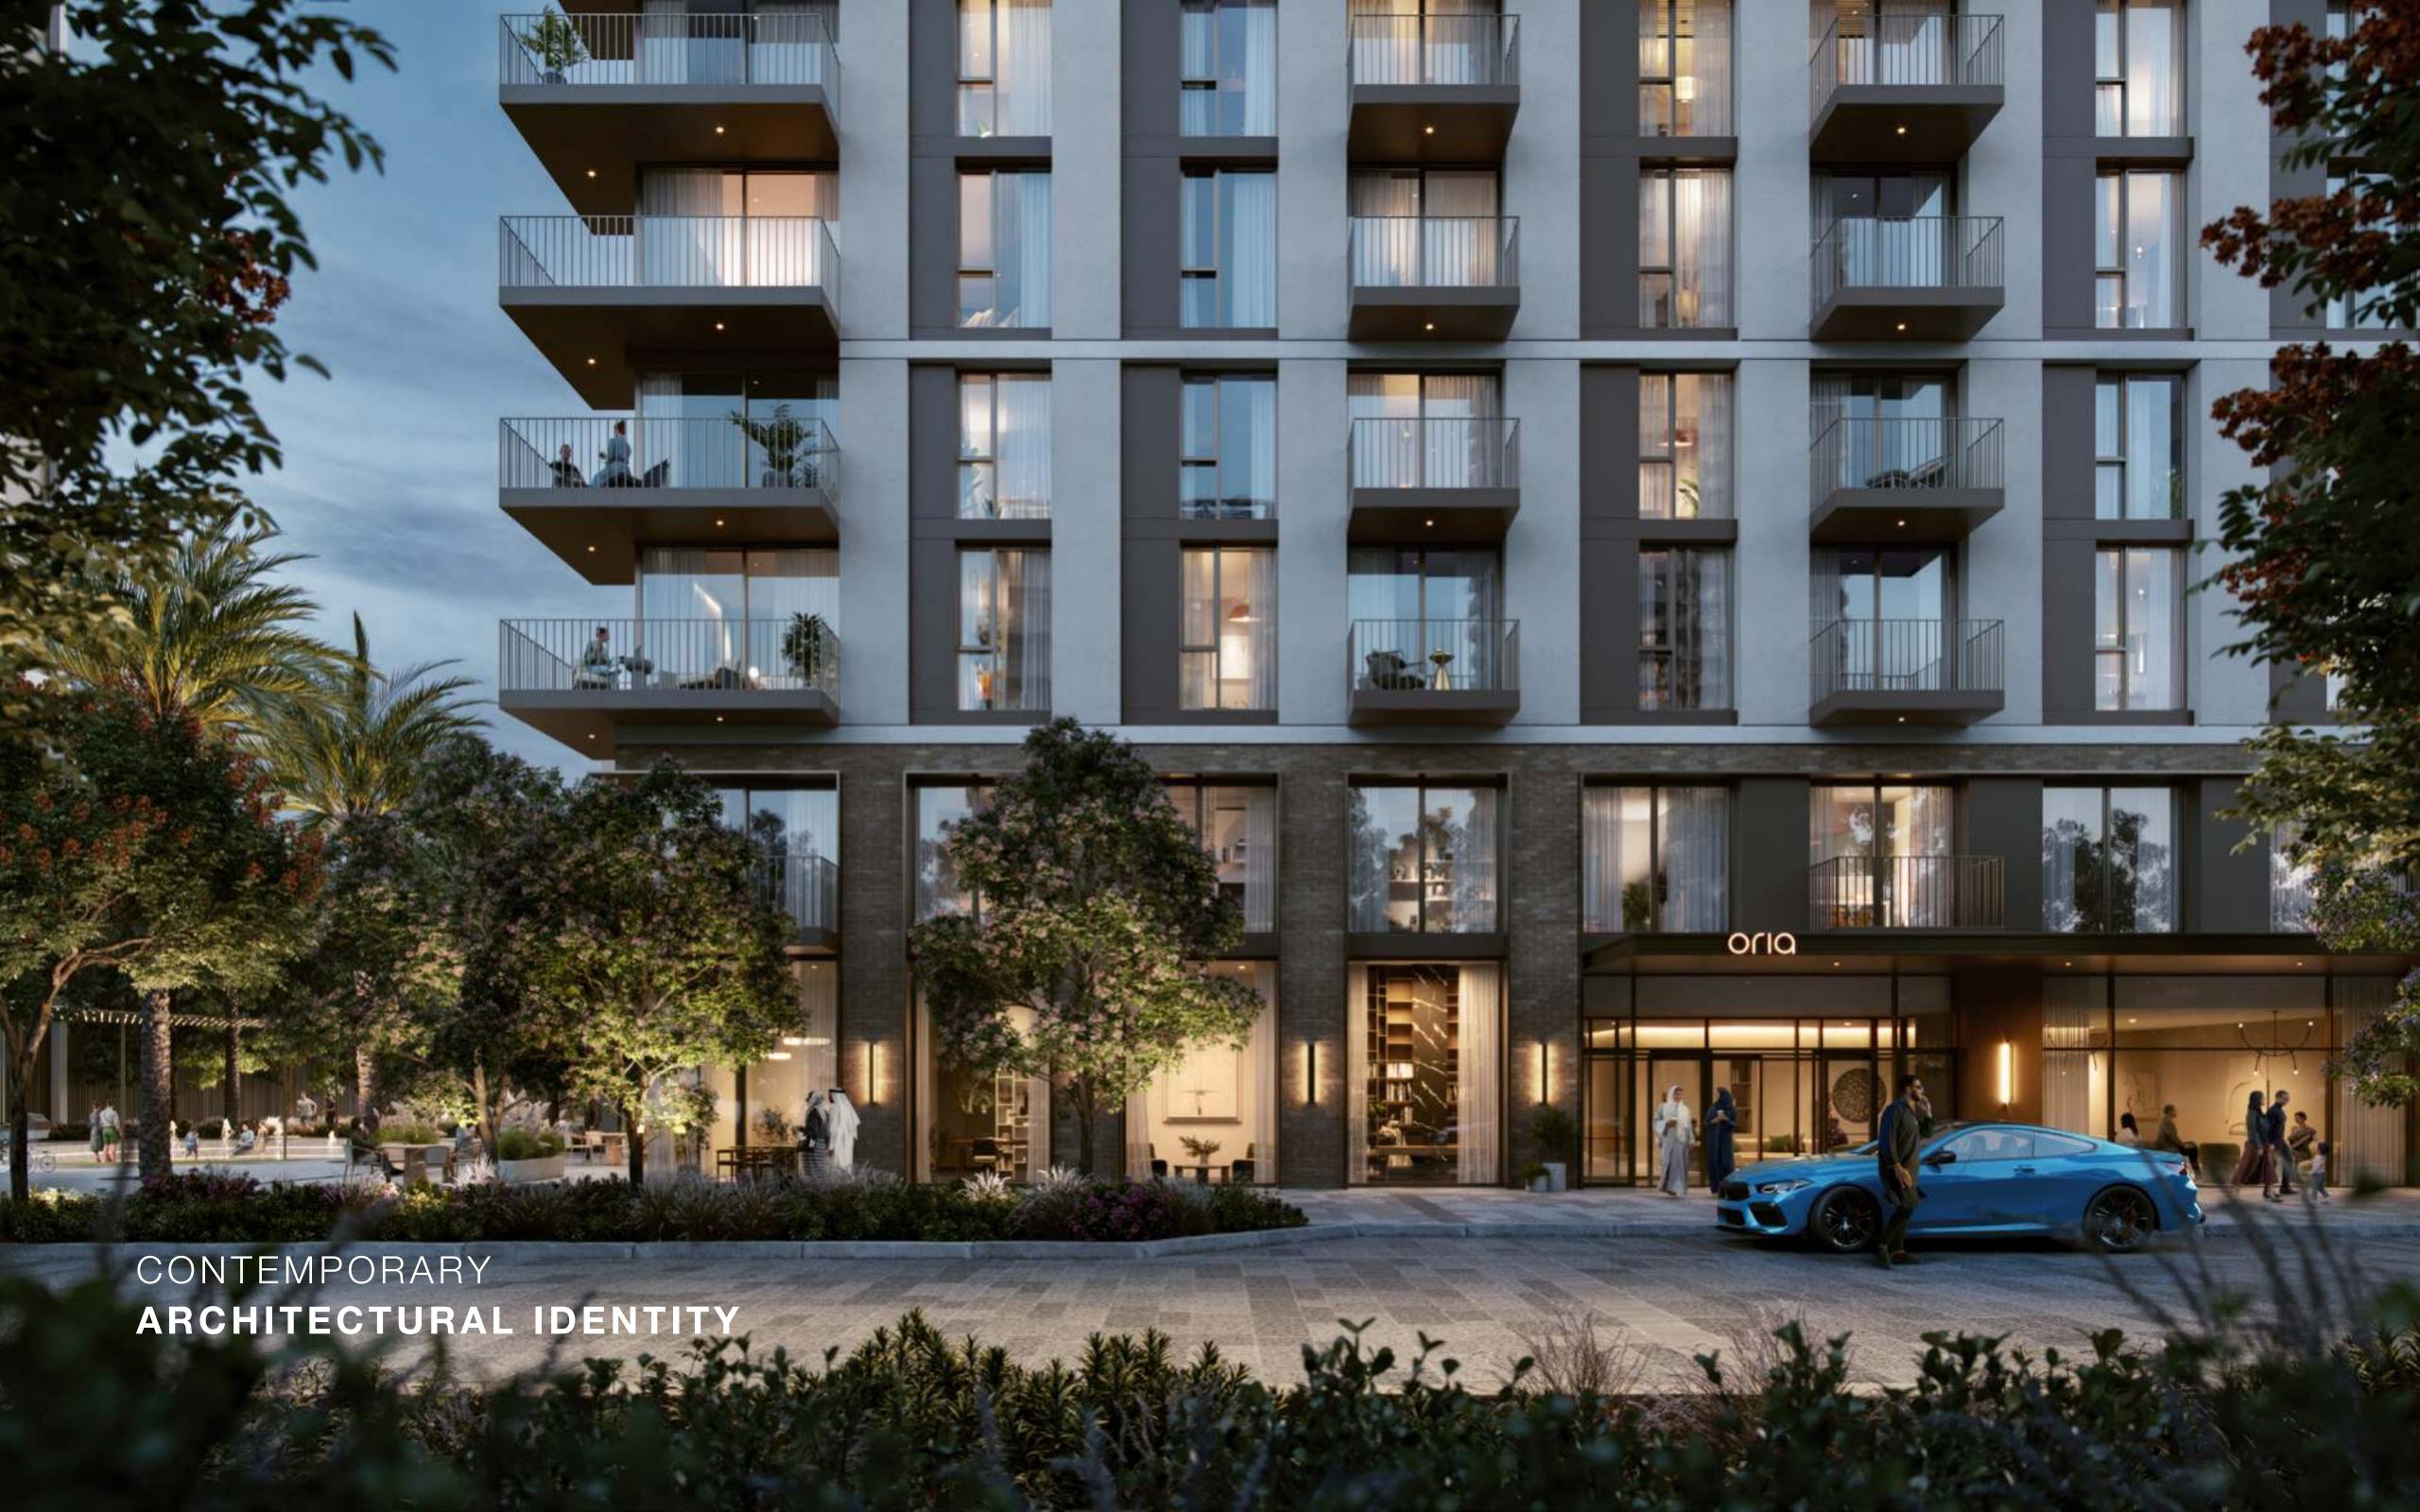

# INTRODUCING ORIA

Imagine waking up to the sunrise over Dubai's iconic skyline, where modern design meets natural beauty. Located adjacent to the trendy Creek Beach district, Oria stands as a striking urban landmark, beautifully harmonizing with the calming atmosphere of the waterfront and the lively pulse of Dubai's heart.

# TIMELESS ELEGANCE, MODERN DESIGN

Oria's design captures the essence of
Dubai's dynamic urban landscape. Using locally
sourced materials, the structure showcases a
modern, yet authentic architectural style.
It's a fresh take on Dubai's architectural narrative,
focusing on innovative design elements like
shaded balconies and tinted windows, perfectly
aligning with the city's contemporary trends and
forward-thinking vision.