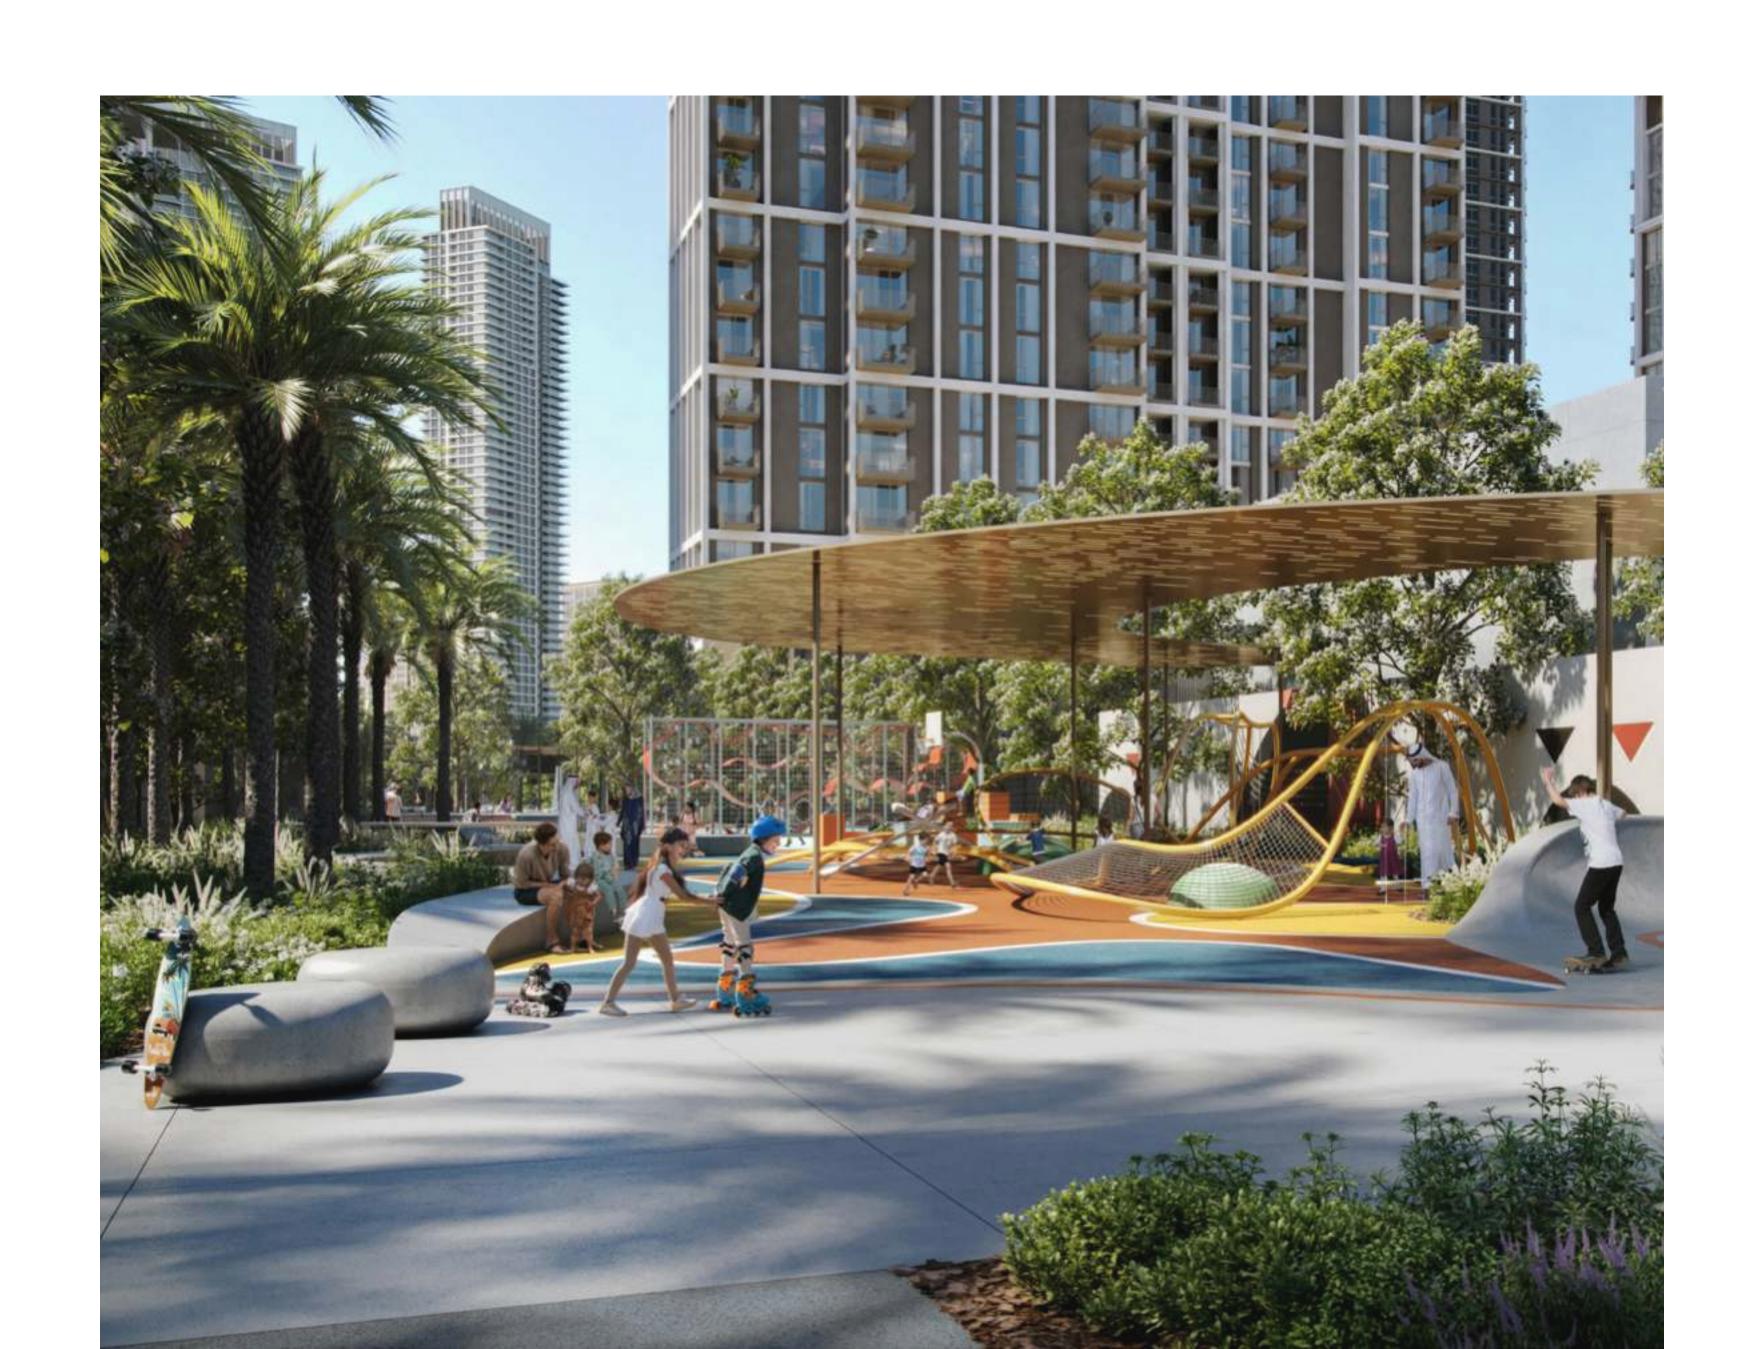

# LIVING IN ORIA

Oria is nestled in a special district within

Dubai Creek Harbour, ideal for those looking for an active way of life.

Explore the scenic waterfront promenade, enjoy play areas and an adventure playground, and go on thrilling adventures at the cycling track and skate park. Sports courts await your competitive spirit, and connections to the RTA ferry terminal and metro station promise seamless mobility.

# NATURE'S PLAYGROUND FOR ACTIVE LIVING

At Oria, residents enjoy a lifestyle that captures both the city's pulse and nature's symphony, while blending chic sophistication.