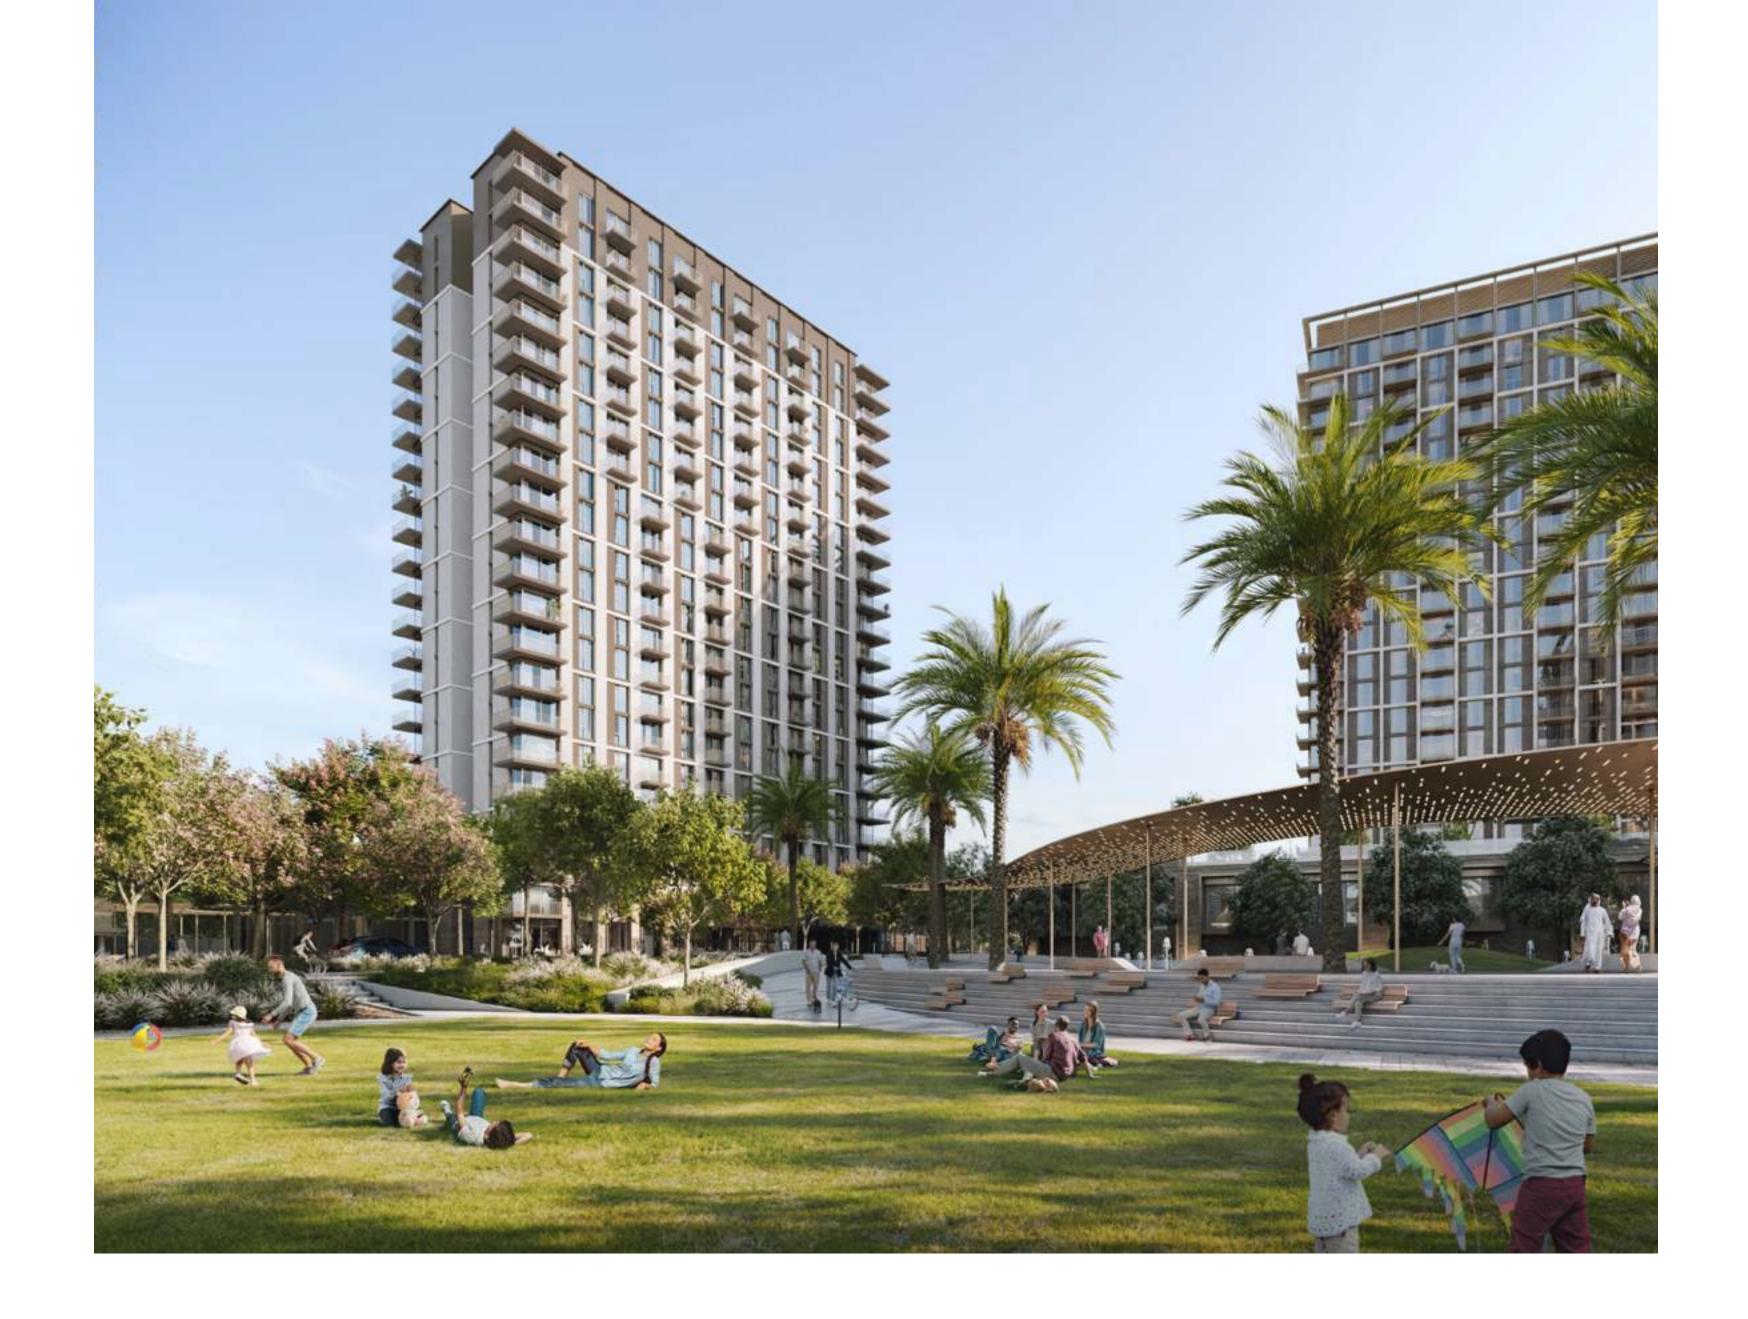

#### Parkside Tranquillity

At Oria, enjoy the tranquillity of park views amidst the city's vibrancy. These views offer a natural escape right in the urban centre.

Oria offers a perfect blend of modern city elegance and natural beauty. Residents can explore everything from the tranquil Central Park and scenic Harbour Promenade to the vibrant Marina Boulevard and lush Creekside Park. With the nearby Dubai Metro Station and the charming Creek Harbour Beach, Oria provides an ideal mix of leisure, nature, and easy urban access, all in one place.

#### Park Views with a City Backdrop

Overlooking the district park, residents can enjoy views of the Creek Beach and Dubai's skyline in the distance, offering a picturesque urban-waterfront scene.