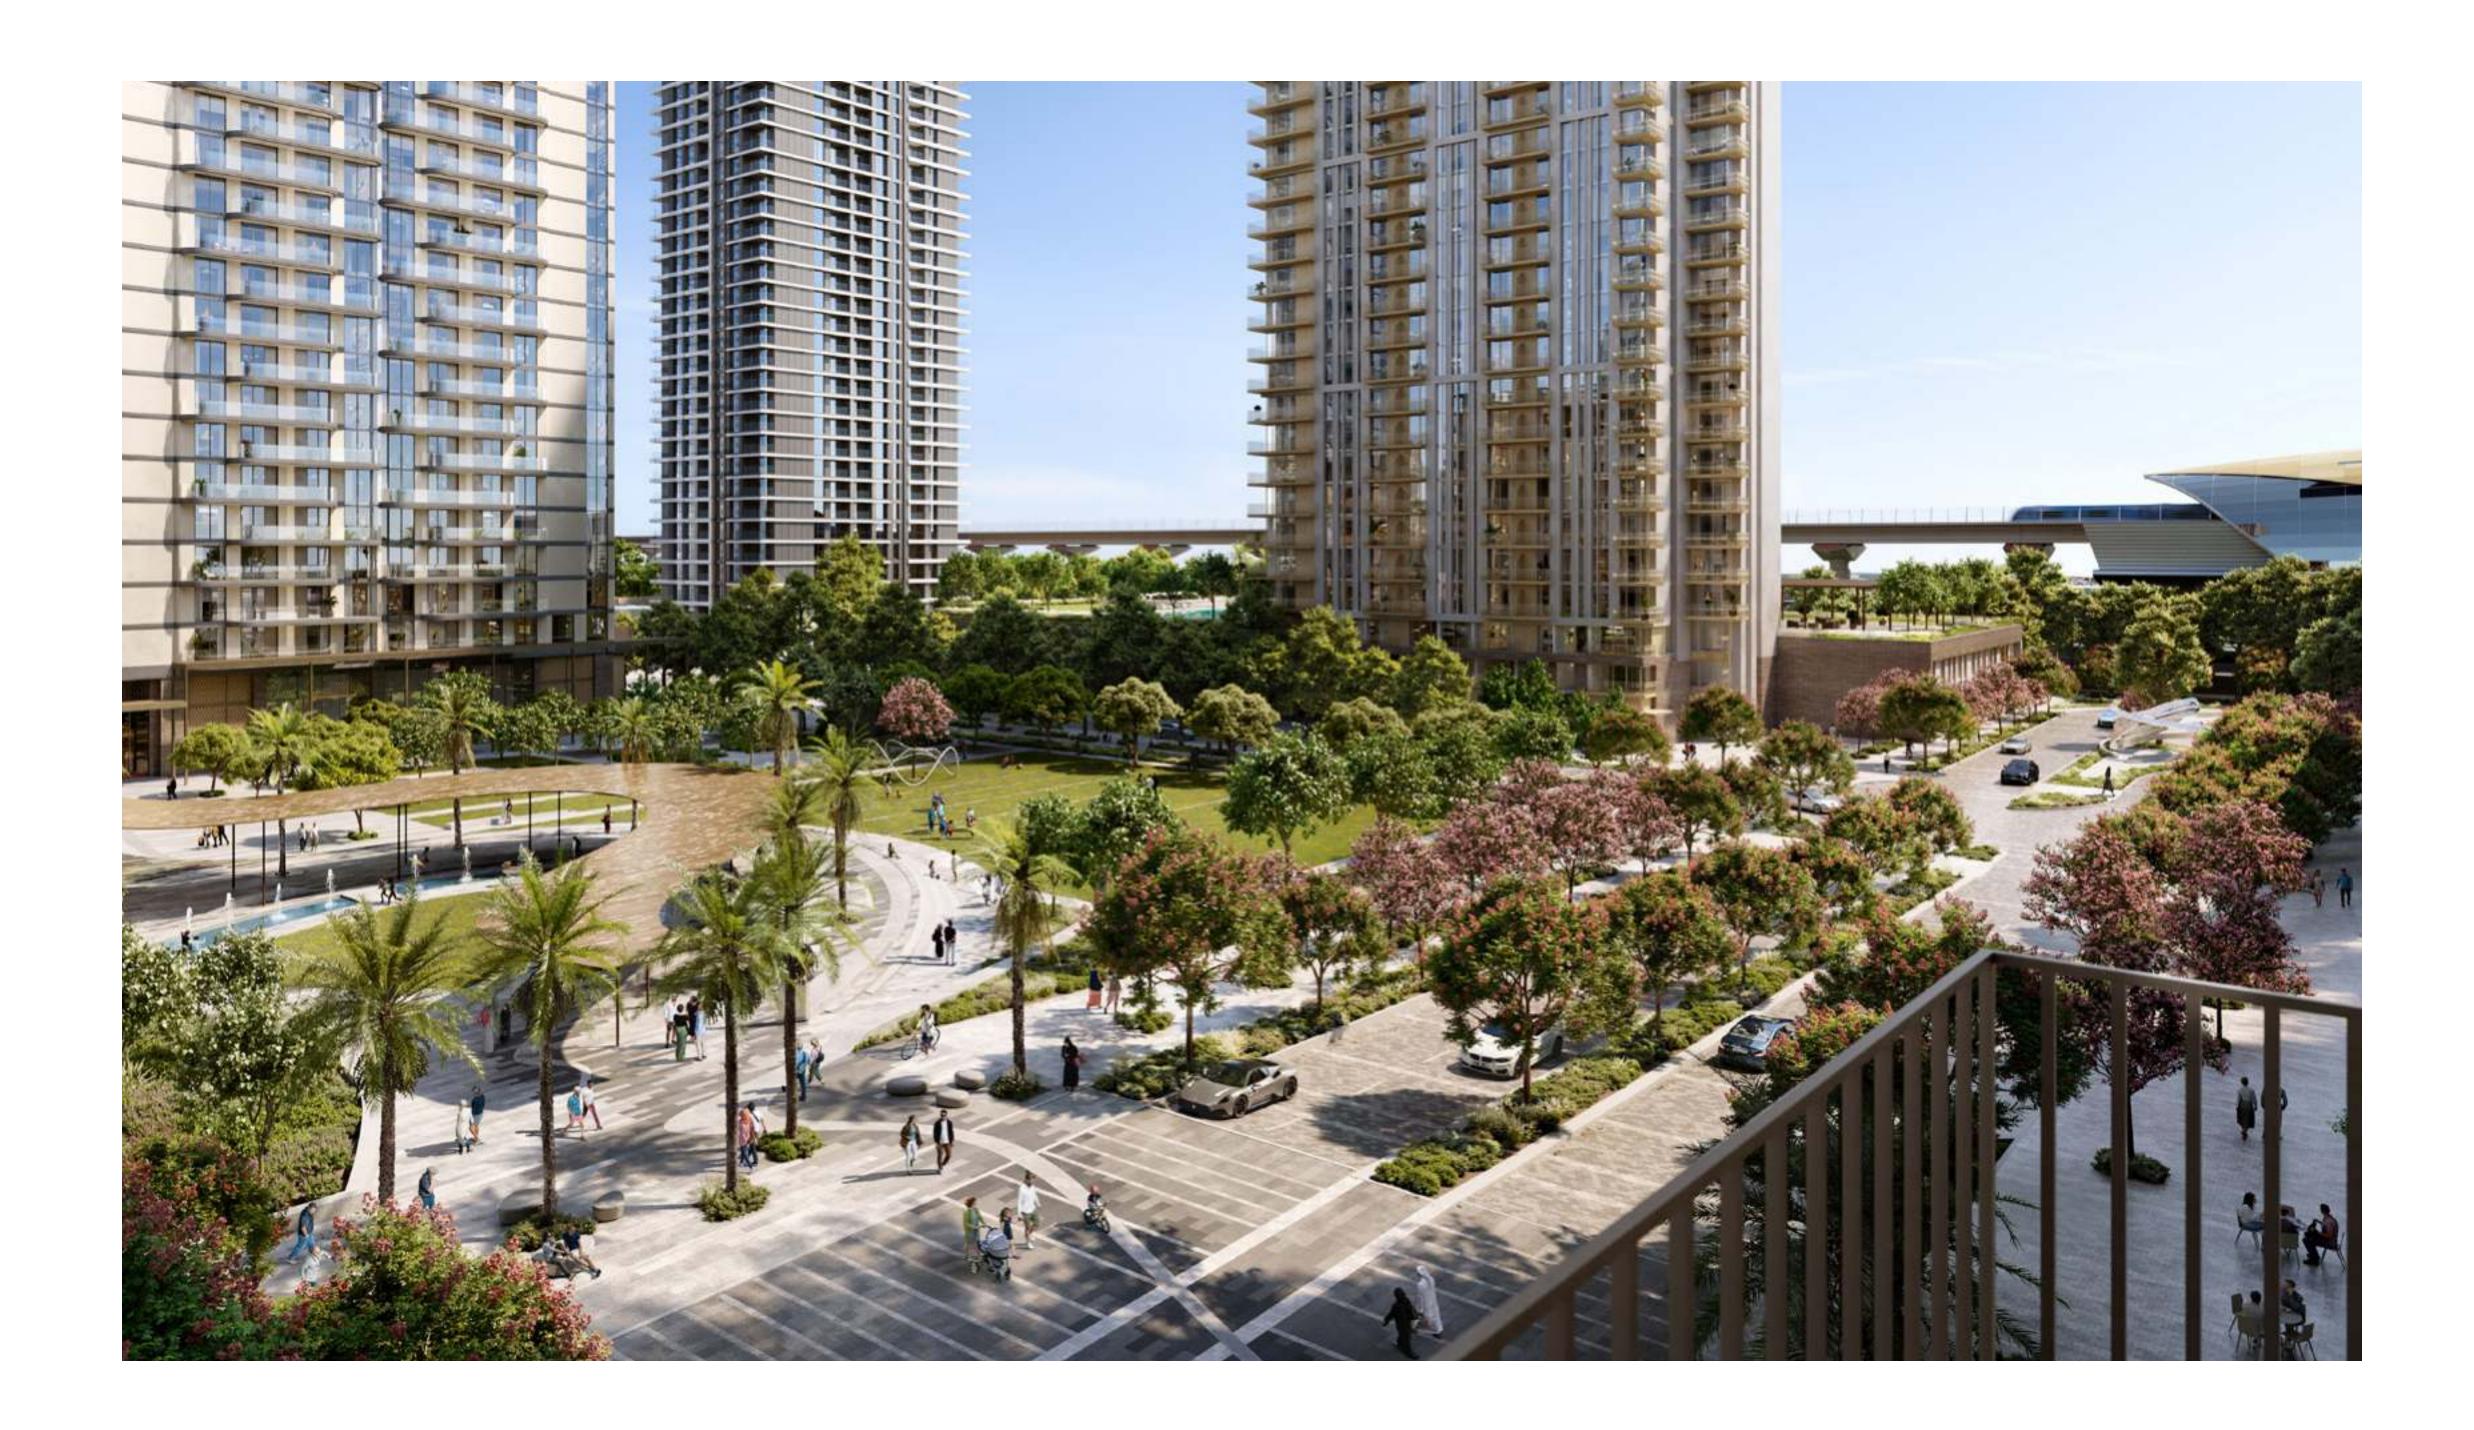

# INTRODUCING ORIA

Imagine waking up to the sunrise over Dubai's iconic skyline, where modern design meets natural beauty. Located adjacent to the trendy Creek Beach district, Oria stands as a striking urban landmark, beautifully harmonizing with the calming atmosphere of the waterfront and the lively pulse of Dubai's heart.

# LIVING IN ORIA

Oria is nestled in a special district within

Dubai Creek Harbour, ideal for those looking for an active way of life.

Explore the scenic waterfront promenade, enjoy play areas and an adventure playground, and go on thrilling adventures at the cycling track and skate park. Sports courts await your competitive spirit, and connections to the RTA ferry terminal and metro station promise seamless mobility.

#### Parkside Tranquillity

At Oria, enjoy the tranquillity of park views amidst the city's vibrancy. These views offer a natural escape right in the urban centre.

Oria offers a perfect blend of modern city elegance and natural beauty. Residents can explore everything from the tranquil Central Park and scenic Harbour Promenade to the vibrant Marina Boulevard and lush Creekside Park. With the nearby Dubai Metro Station and the charming Creek Harbour Beach, Oria provides an ideal mix of leisure, nature, and easy urban access, all in one place.

#### Waterfront Living

Steps from Oria, the creekside promenade offers a sophisticated experience, blending urban energy with coastal charm.