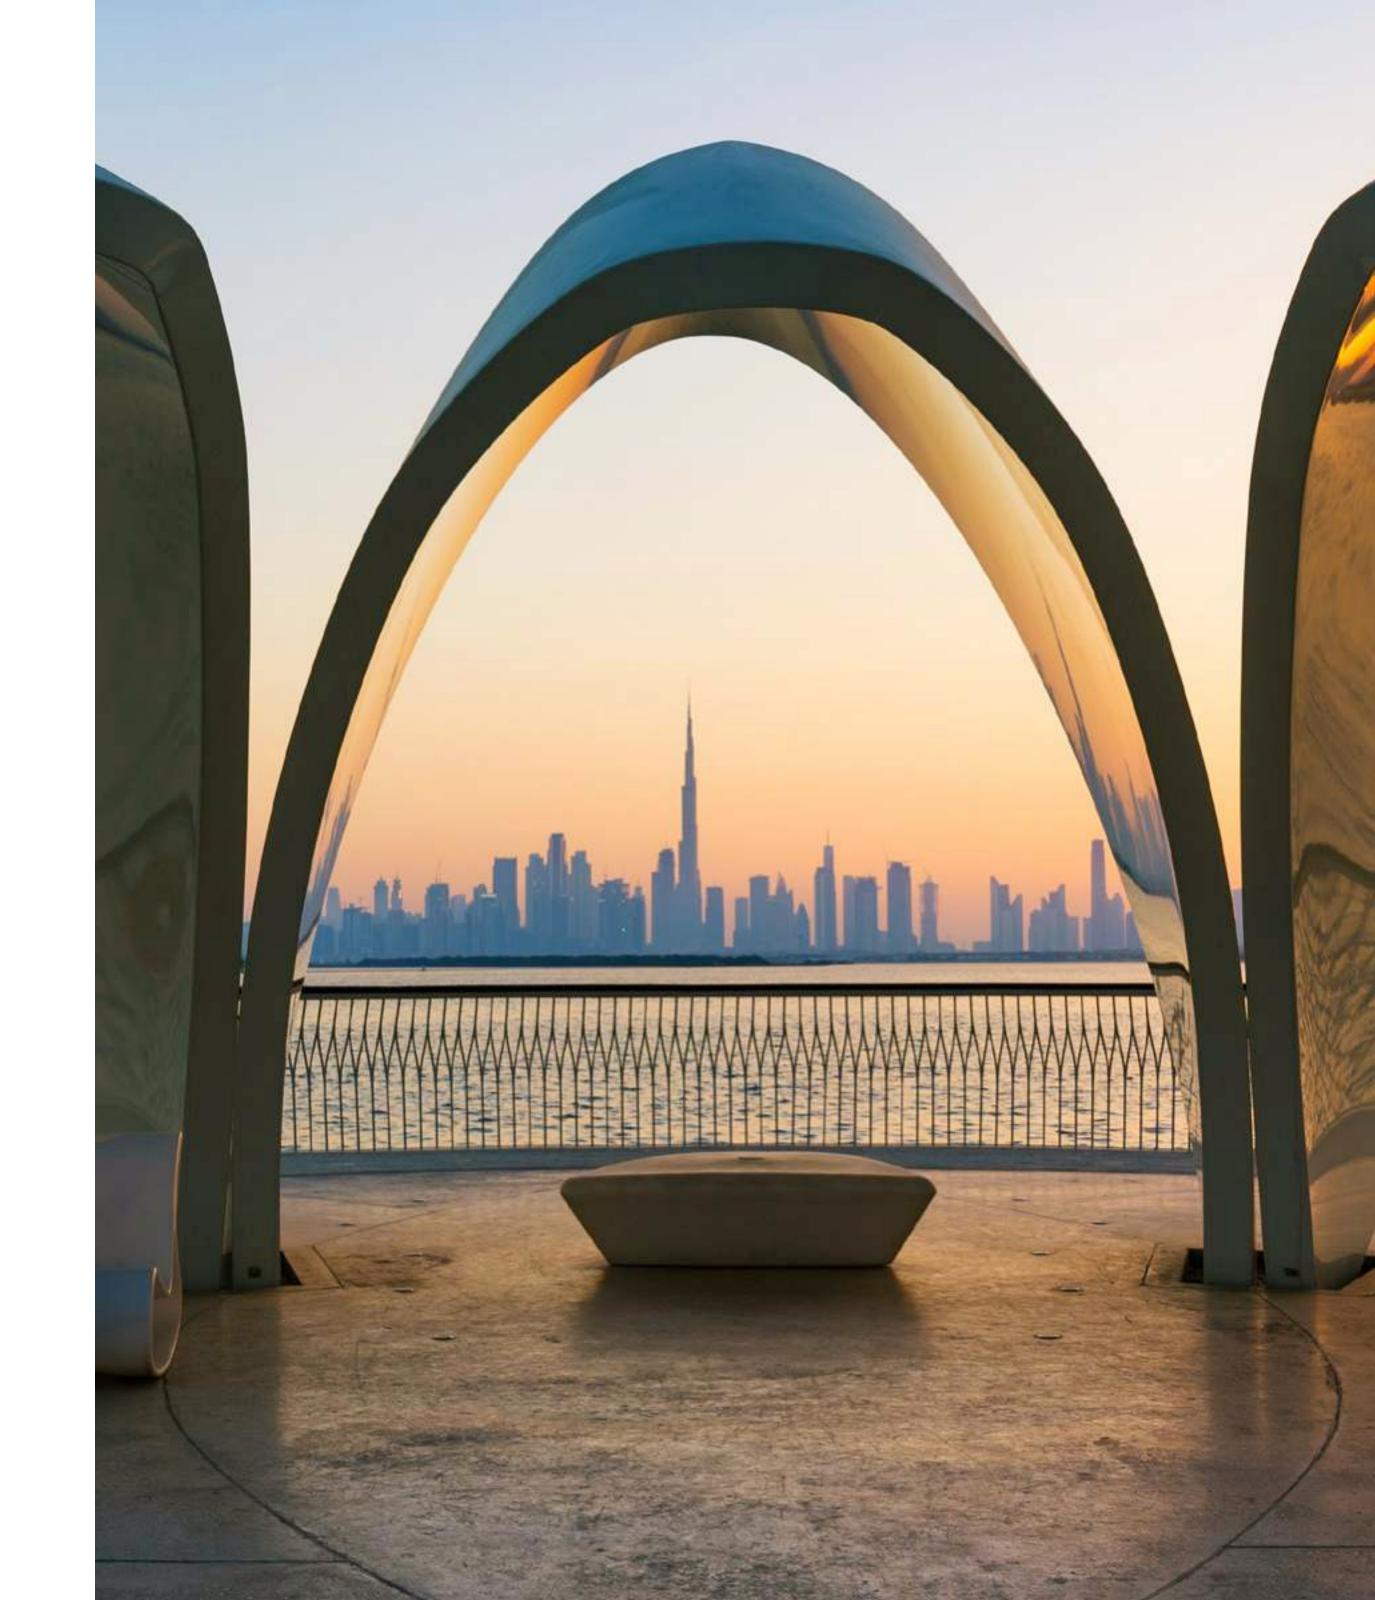

## VIEWING POINT

Spanning 70 metres over Dubai Creek, the
Viewing Point's audacious cantilever grants
unmatched vistas of Downtown and the majestic
Address Grand towers. Seamlessly integrated
into the Creek's blueprint, this architectural
marvel, crafted from painted steel, stands
as a bustling nexus for sightseers. Elevated,
panoramic, and buzzworthy, it's Dubai's newest
sunset rendezvous, open for all to revel in.