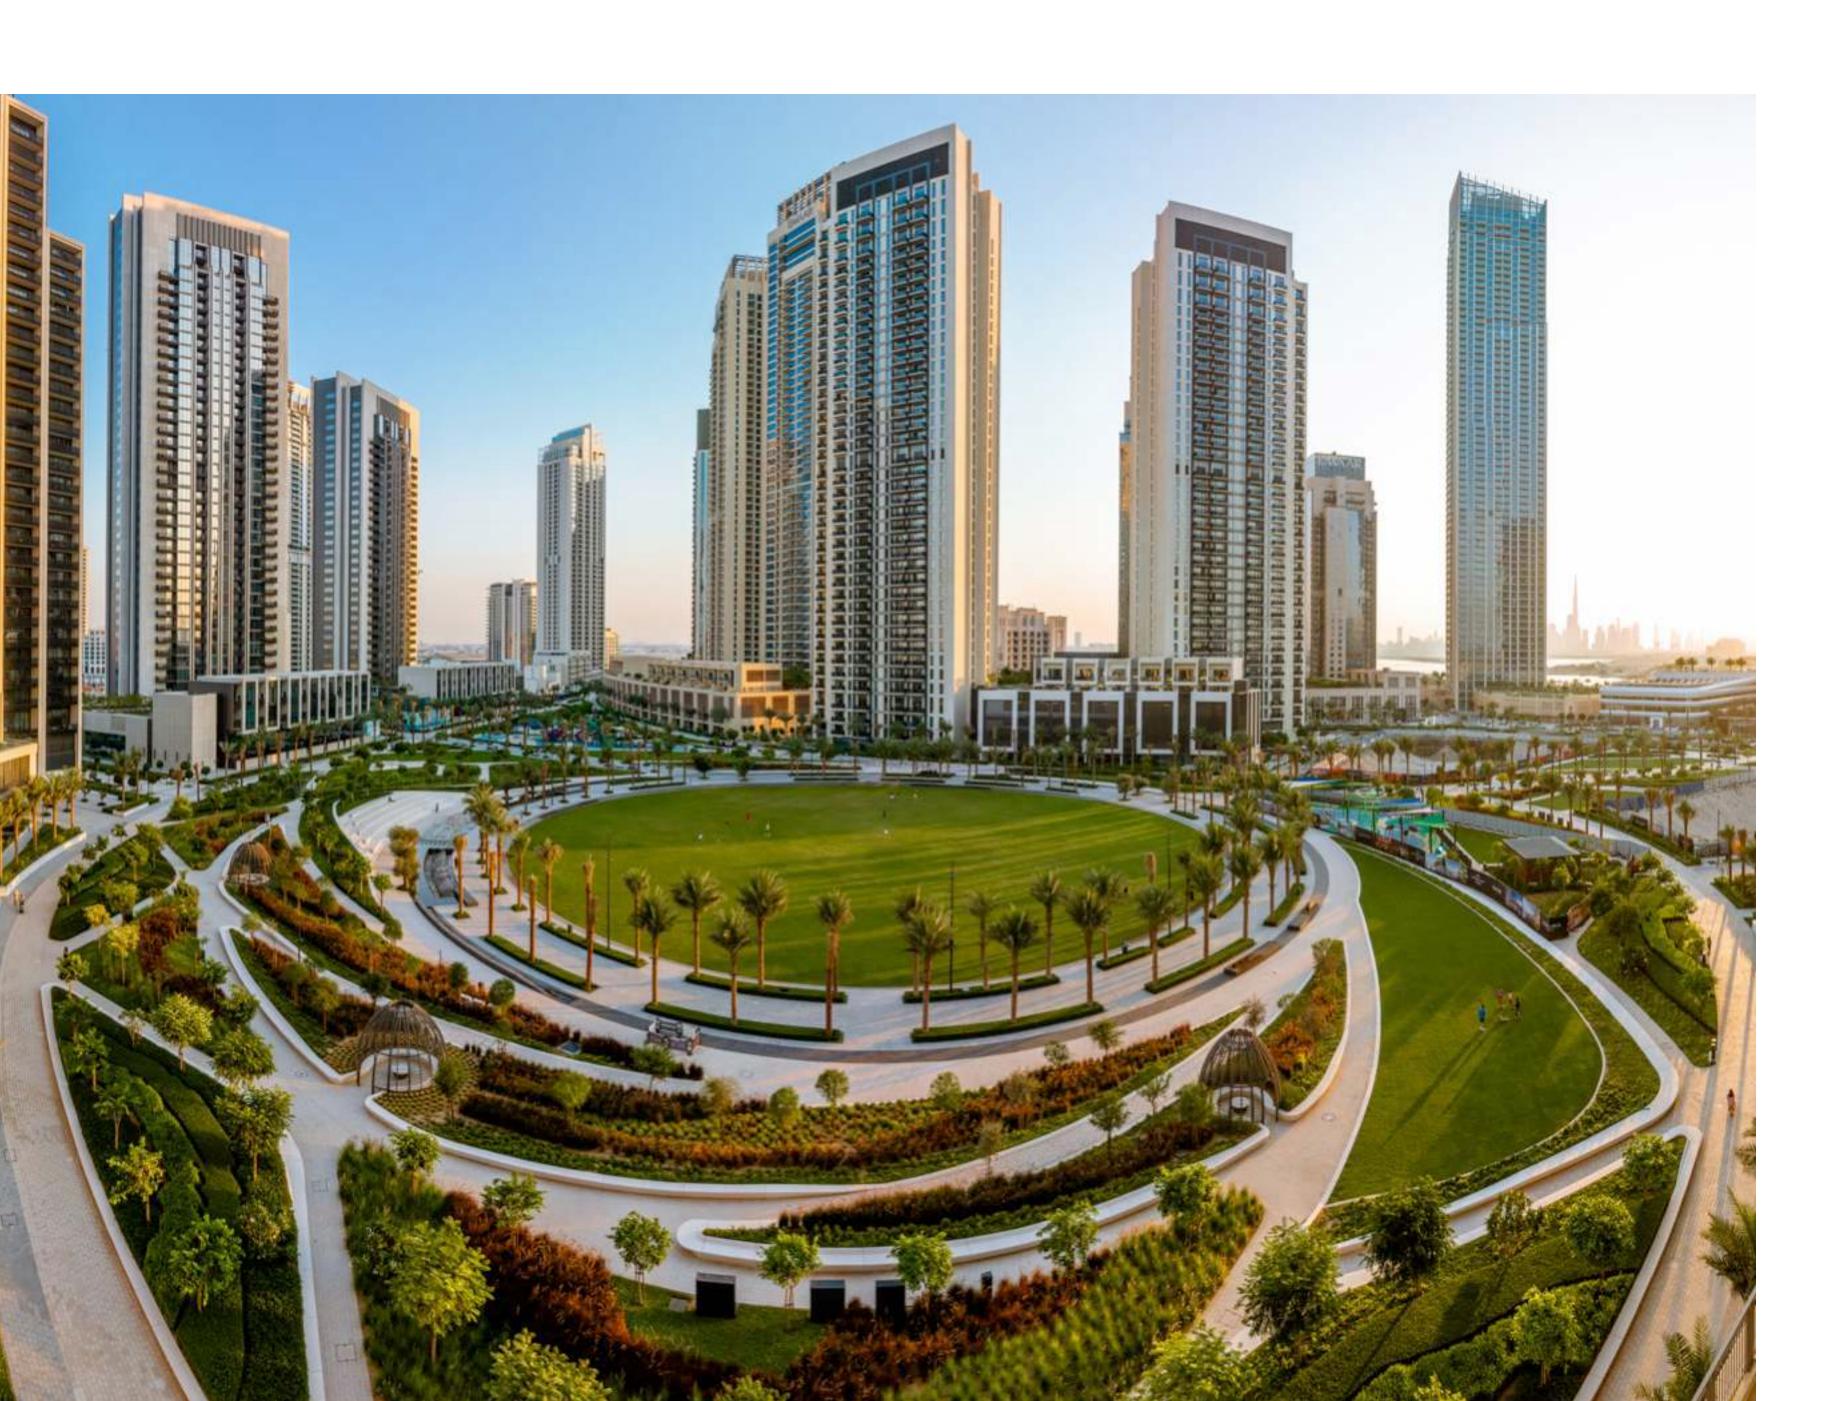

## DUBAI CREEK HARBOUR

Situated along the historic Dubai Creek and integrating the sustainable urban character of Dubai, Dubai Creek Harbour consists of 7.4 million sqm of residential space and 500,000 sqm of parks & open spaces with a viable mix of retail, business, recreation, and community facilities, all within walking distance.

With endless amenities, and a community filled with fun-loving, like-minded people, there is something for everyone.

# LIVING IN ORIA

Oria is nestled in a special district within

Dubai Creek Harbour, ideal for those looking for an active way of life.

Explore the scenic waterfront promenade, enjoy play areas and an adventure playground, and go on thrilling adventures at the cycling track and skate park. Sports courts await your competitive spirit, and connections to the RTA ferry terminal and metro station promise seamless mobility.