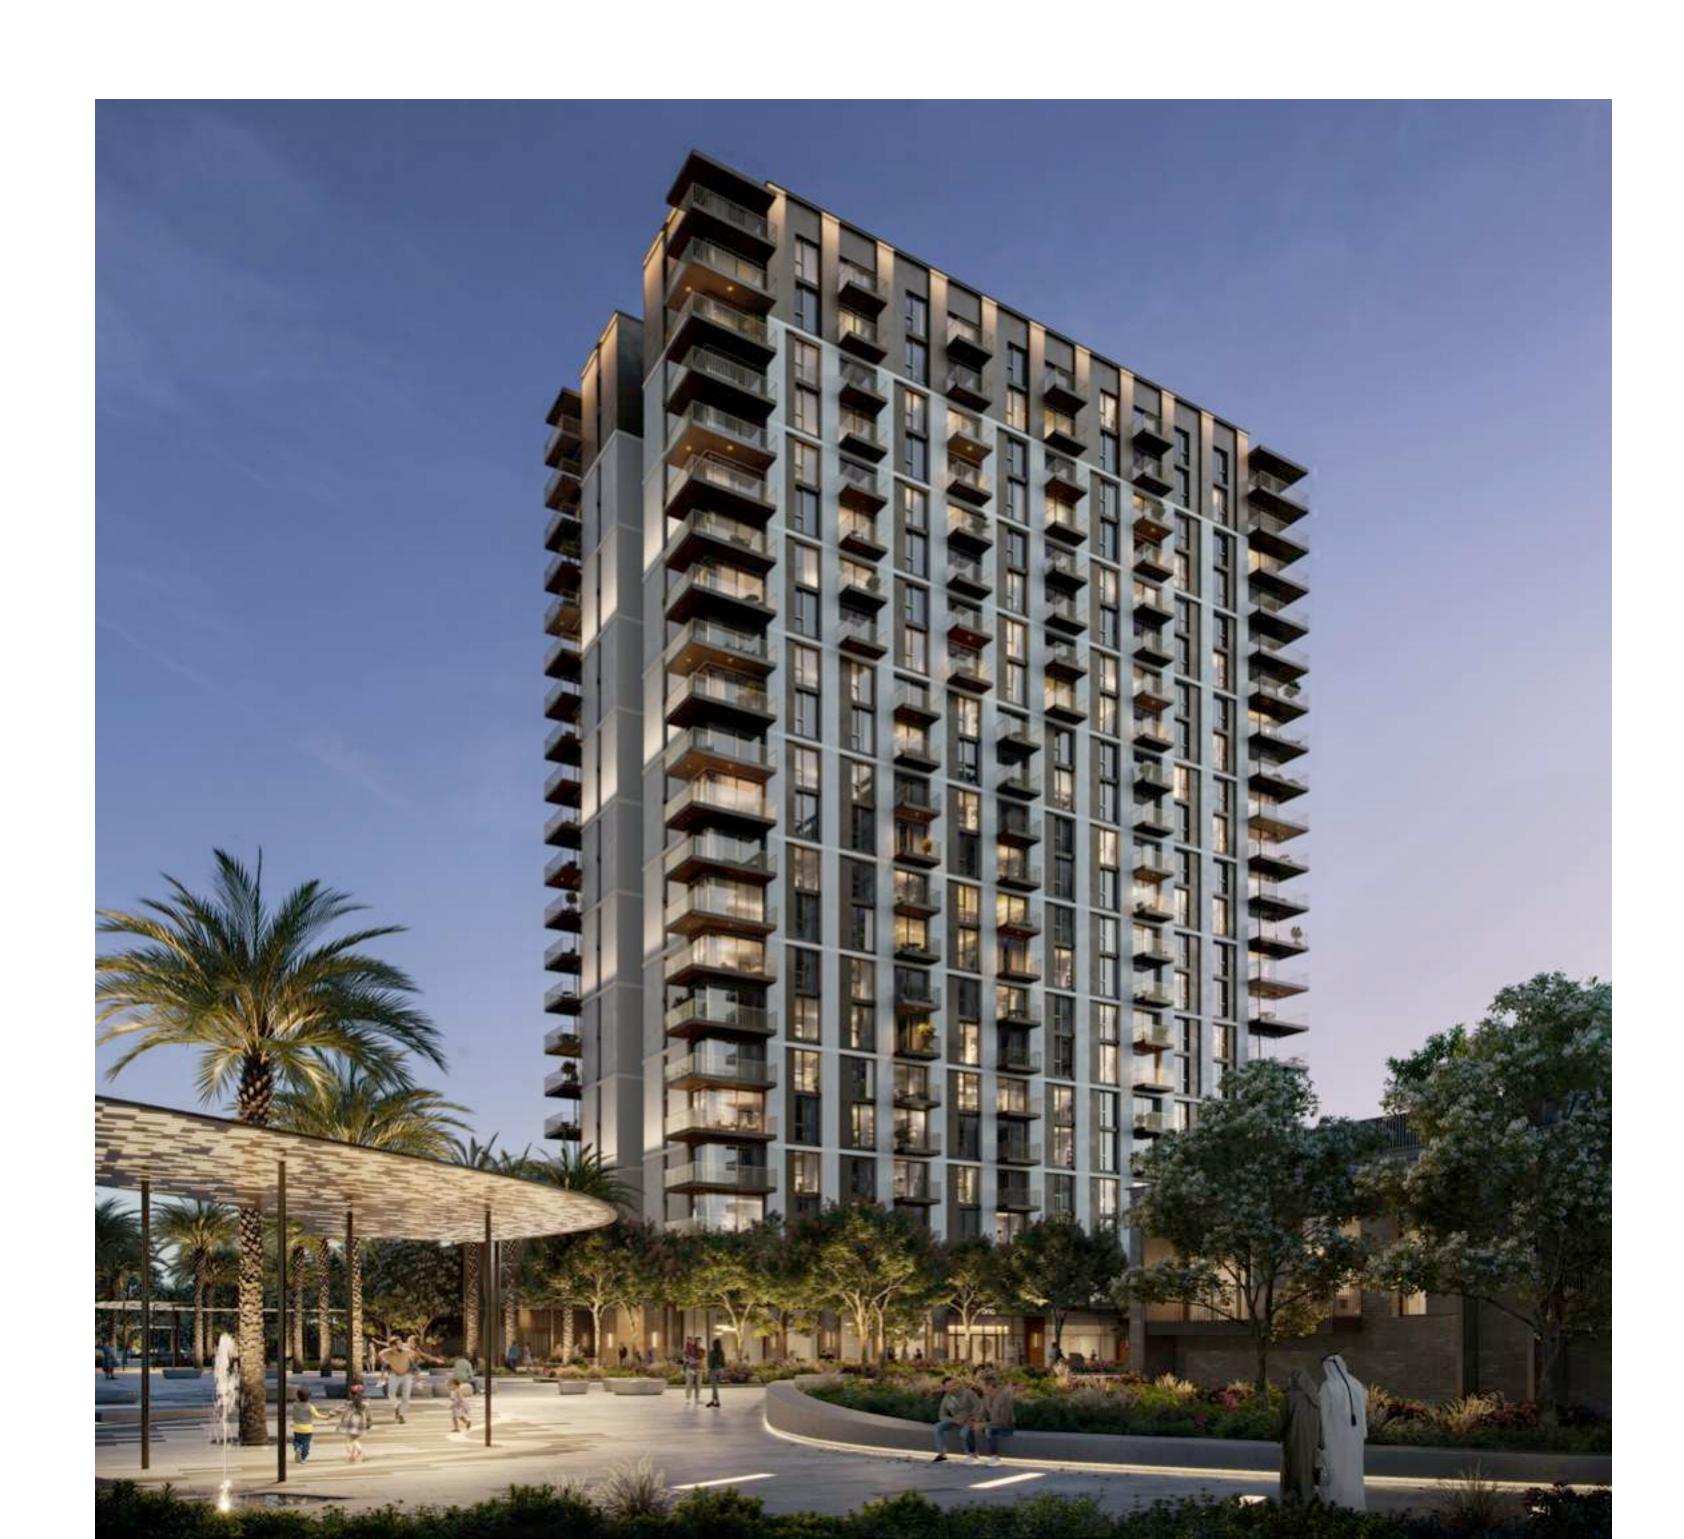

# TIMELESS ELEGANCE, MODERN DESIGN

Oria's design captures the essence of
Dubai's dynamic urban landscape. Using locally
sourced materials, the structure showcases a
modern, yet authentic architectural style.
It's a fresh take on Dubai's architectural narrative,
focusing on innovative design elements like
shaded balconies and tinted windows, perfectly
aligning with the city's contemporary trends and
forward-thinking vision.

## TAILORED SPACES FOR REFINED LIVING

Oria offers a variety of city-inspired residences.
The 1-bedroom units are perfect for individuals or couples, blending generous living spaces with vibrant city views. For the ultimate experience in city living, our 2 and 3-bedroom apartments present expansive layouts and large terraces, defining urban sophistication in every detail.