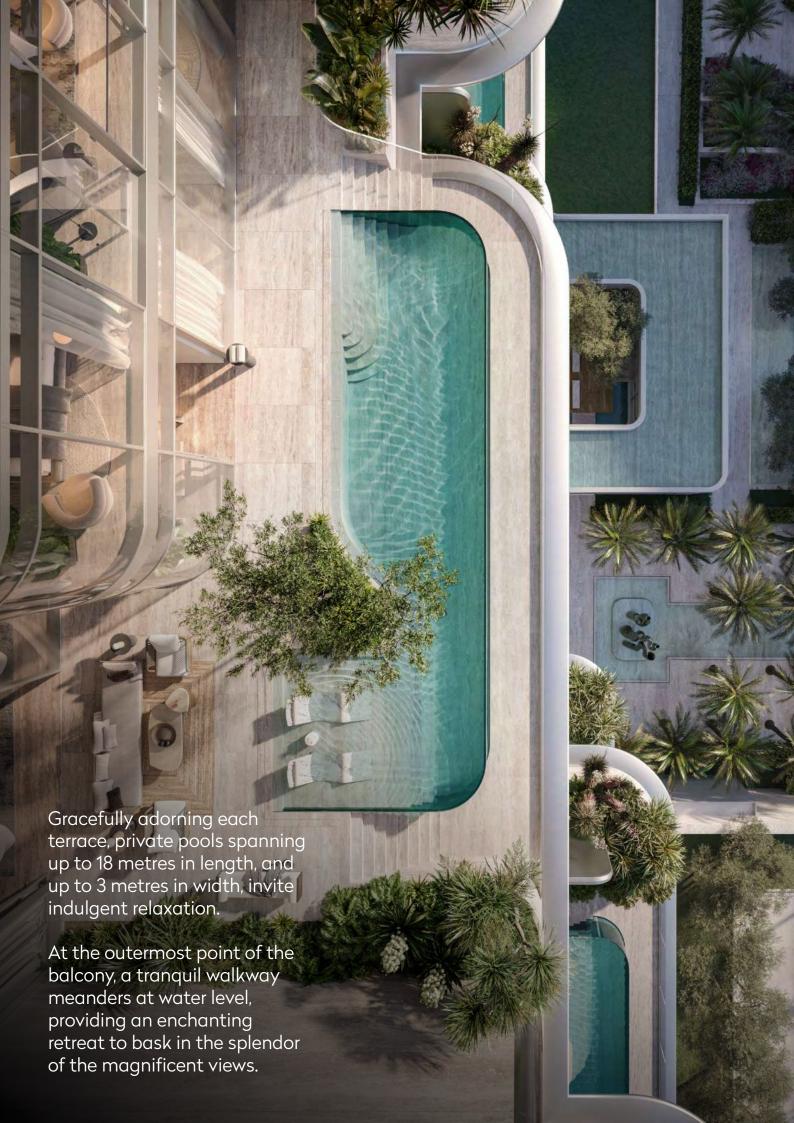

#### RESIDENCES THAT STAND ABOVE

Perfectly positioned, ORLA Infinity offers captivating vistas of the serene Gulf waters that unfold from within your exquisitely crafted residence.

The magnificence of this view extends beyond the soft curved terrace, a rarity in Dubai, revealing an impressive panorama that embraces the landscaped grounds of Palm Jumeirah, and the breathtaking skyline of Dubai.

CURVED TERRACES
AND FLOWING INFINITY POOLS

SURROUNDED BY CAPTIVATING BEAUTY

A WORLD WHERE EVERY DETAIL IS FINESSED

AT THE PINNACLE OF PALM JUMEIRAH