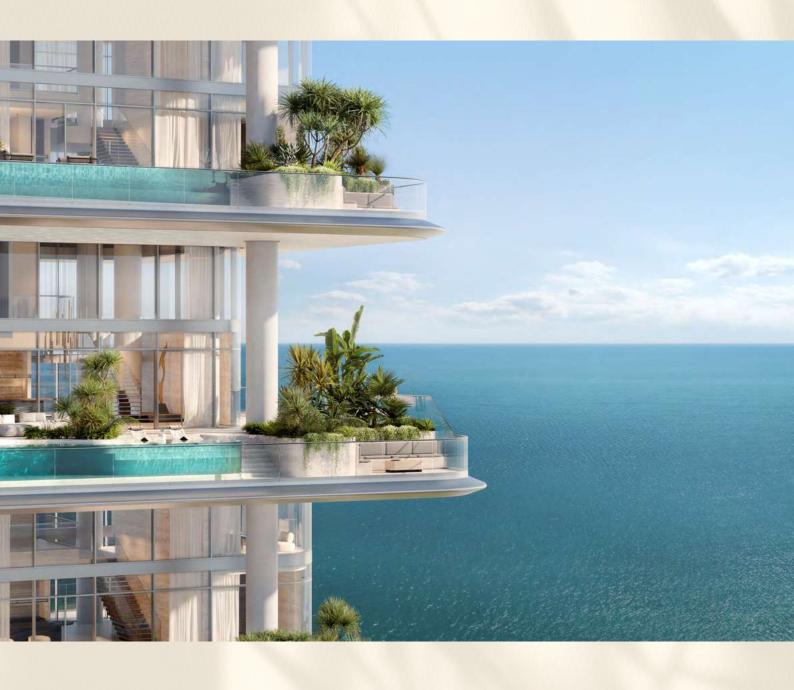

Each residence is a beachfront paradise, complete with a private infinity pool where relaxation knows no bounds.

#### RESIDENCES THAT STAND ABOVE

Perfectly positioned, ORLA Infinity offers captivating vistas of the serene Gulf waters that unfold from within your exquisitely crafted residence.

The magnificence of this view extends beyond the soft curved terrace, a rarity in Dubai, revealing an impressive panorama that embraces the landscaped grounds of Palm Jumeirah, and the breathtaking skyline of Dubai.

CURVED TERRACES
AND FLOWING INFINITY POOLS

SURROUNDED BY CAPTIVATING BEAUTY

A WORLD WHERE EVERY DETAIL IS FINESSED

AT THE PINNACLE OF PALM JUMEIRAH