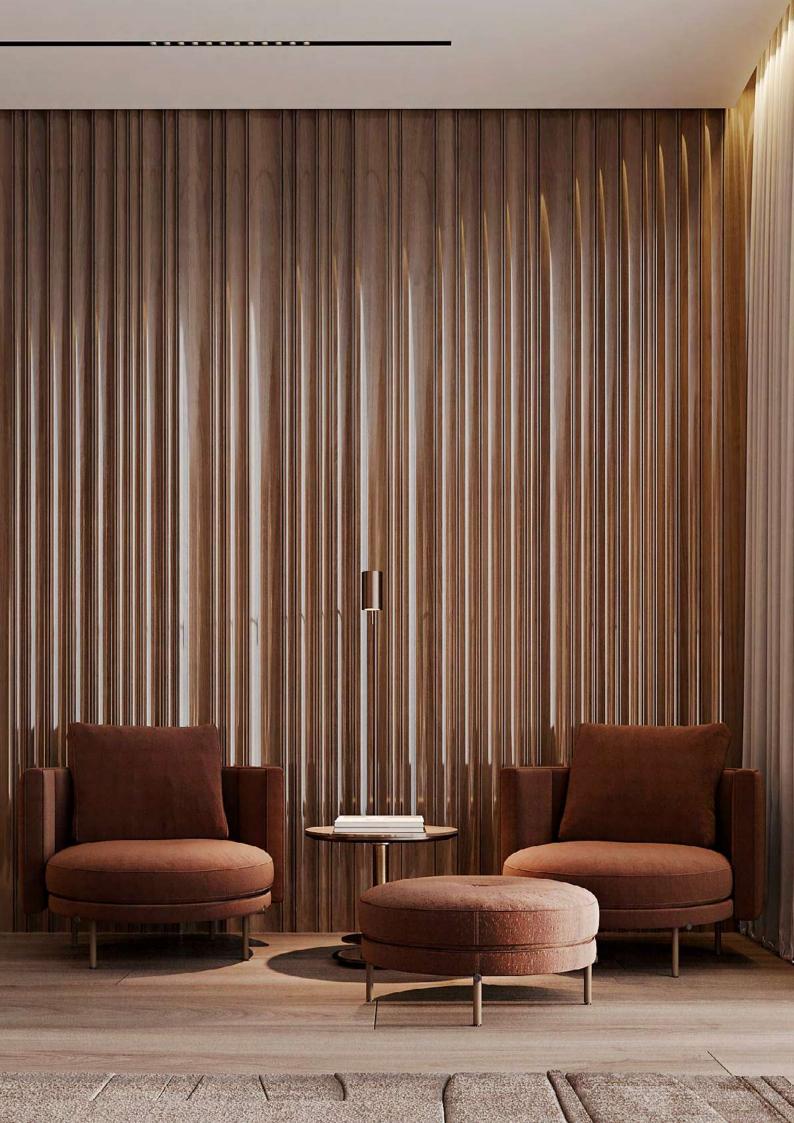

Beyond sliding glass doors lies an elegant sanctuary adorned in sandy hues.

Adjacent, a welcoming lounge area is a space to host meetings or bask in relaxation.

The kitchen features walnut wood panels with a glossy lacquer finish, blending both sophistication and nature-inspired aesthetics seamlessly.