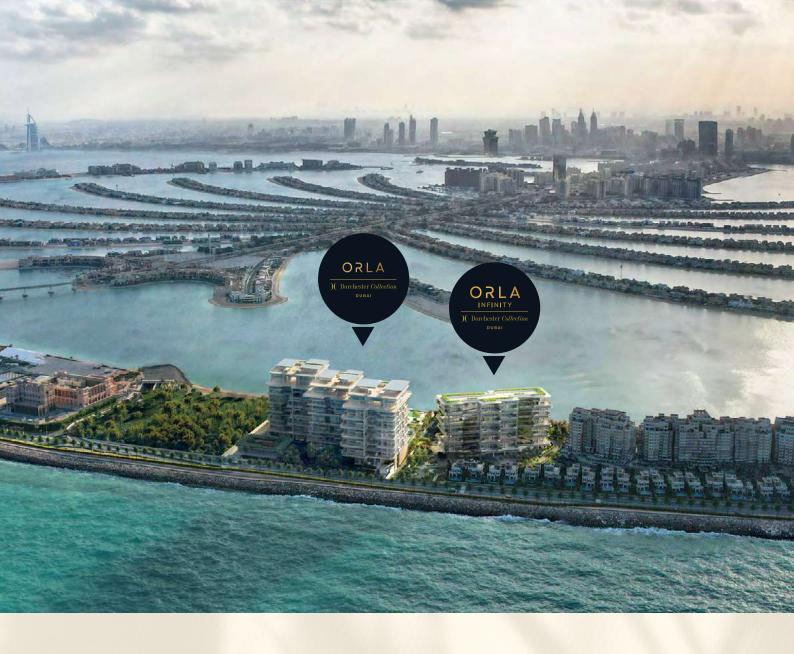

#### AT THE APEX OF AN ICON, PALM JUMEIRAH

Palm Jumeirah is an exclusive destination intimately connected to the sea, offering unparalleled beauty.

Nearby, you'll discover Dubai's finest restaurants, clubs, and beach resorts, providing a world-class experience. The wonders of Dubai are easily accessible, ensuring that every captivating sight is within your reach.

Situated on a 16,600 sq.m. beachfront plot at the apex of the Palm's crescent, this prime position offers uninterrupted 270° views, encompassing Dubai's stunning skyline and the turquoise waters of the Arabian Gulf.