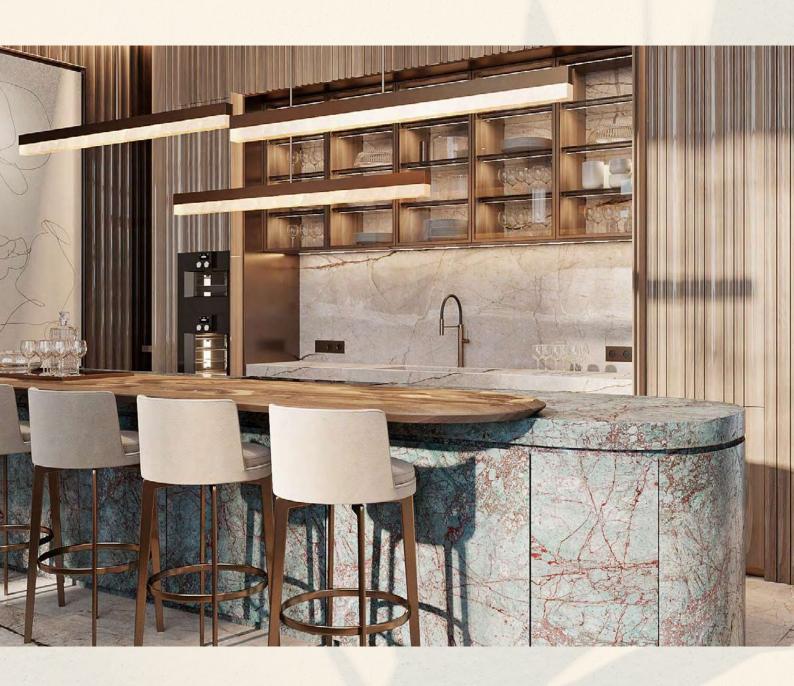

Beyond sliding glass doors lies an elegant sanctuary adorned in sandy hues.

Adjacent, a welcoming lounge area is a space to host meetings or bask in relaxation.

The kitchen features walnut wood panels with a glossy lacquer finish, blending both sophistication and nature-inspired aesthetics seamlessly.