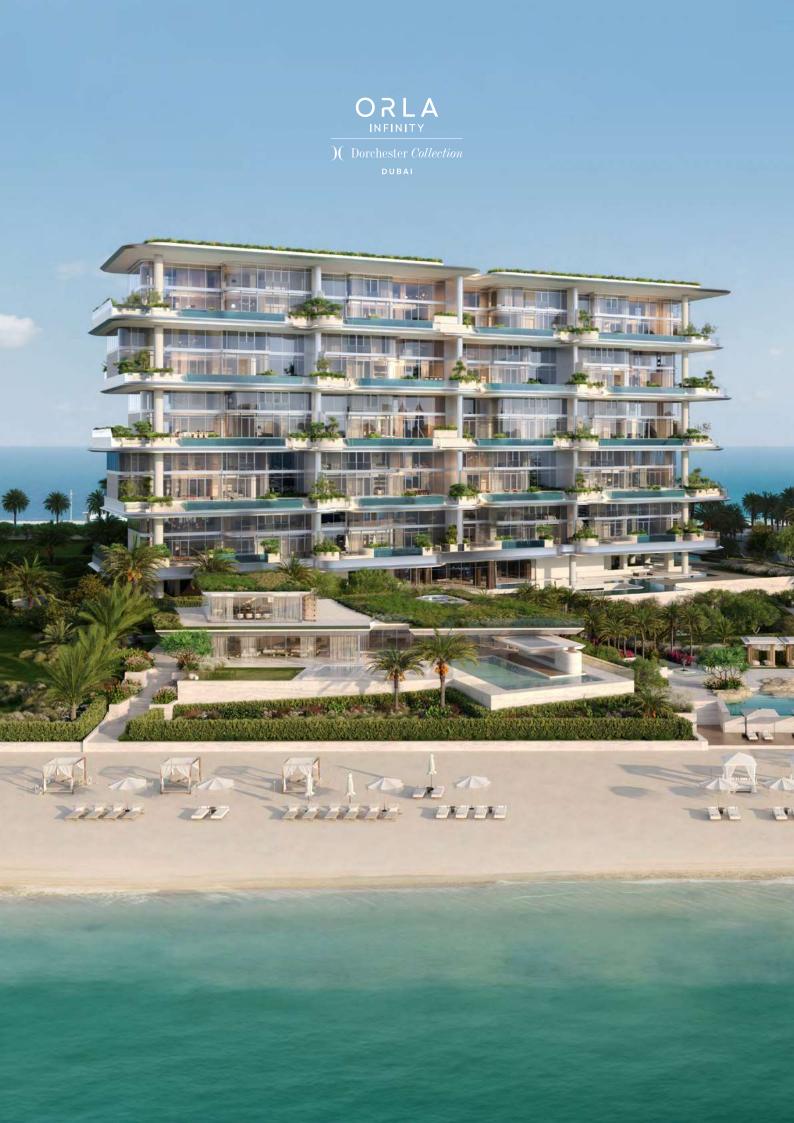

### ORLA

)( Dorchester Collection

#### ORLA

)( Dorchester Collection

ORLA exudes refined elegance, providing an oasis of tranquility, while ORLA Infinity offers unparalleled privacy. Together, they harmoniously enrich the lives of discerning individuals, redefining resort-style living within one ultra-luxury residential community.

Situated on a 16,600 sq.m. beachfront plot at the apex of the Palm's crescent, this prime position offers uninterrupted 270° views, encompassing Dubai's stunning skyline and the turquoise waters of the Arabian Gulf.