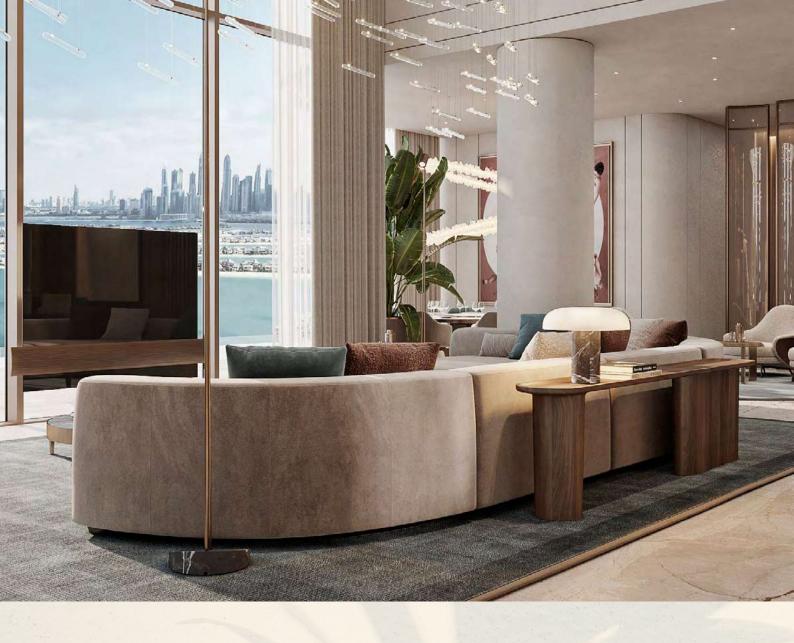

Within each residence, the rooms combine the finest materials with intuitive design, curated to perfection. Complemented by smart home automation, the living experience becomes effortlessly simple and integrated.

Beyond sliding glass doors lies an elegant sanctuary adorned in sandy hues.

Adjacent, a welcoming lounge area is a space to host meetings or bask in relaxation.

The kitchen features walnut wood panels with a glossy lacquer finish, blending both sophistication and nature-inspired aesthetics seamlessly.

In the dining area, elegance meets comfort. The space softly casts a warm and inviting glow, inviting memorable gatherings and conversations.

Visible right upon entry is the expansive master bedroom and dressing room. The panoramic cityscape unfolds from this point.