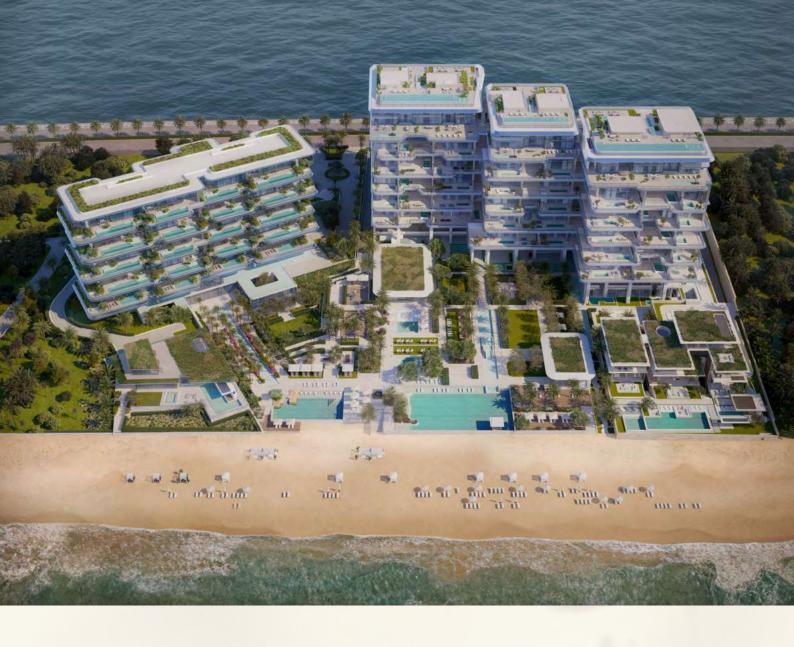

Situated on a 16,600 sq.m. beachfront plot at the apex of the Palm's crescent, this prime position offers uninterrupted 270° views, encompassing Dubai's stunning skyline and the turquoise waters of the Arabian Gulf.

#### RESIDENCES THAT STAND ABOVE

Perfectly positioned, ORLA Infinity offers captivating vistas of the serene Gulf waters that unfold from within your exquisitely crafted residence.

The magnificence of this view extends beyond the soft curved terrace, a rarity in Dubai, revealing an impressive panorama that embraces the landscaped grounds of Palm Jumeirah, and the breathtaking skyline of Dubai.

CURVED TERRACES
AND FLOWING INFINITY POOLS

SURROUNDED BY CAPTIVATING BEAUTY

A WORLD WHERE EVERY DETAIL IS FINESSED

AT THE PINNACLE OF PALM JUMEIRAH