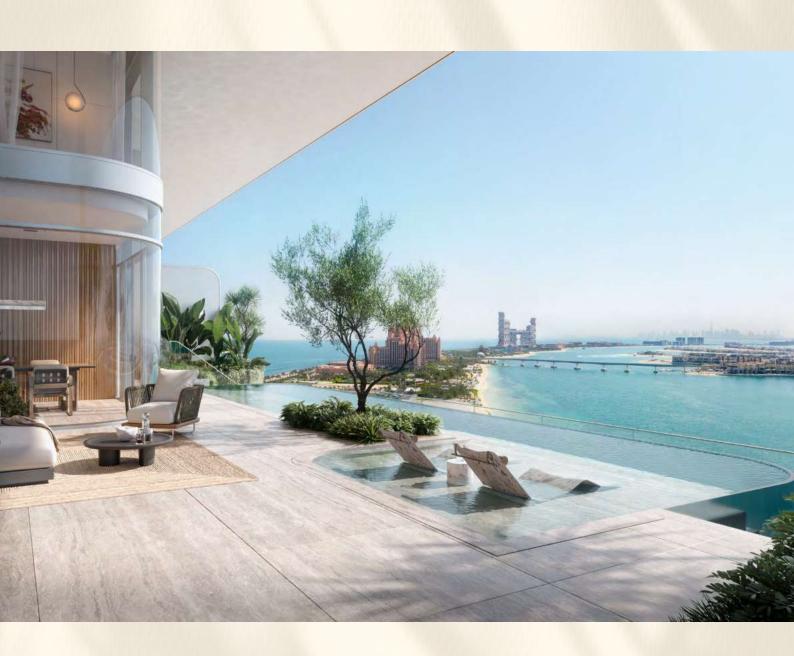

Situated on a 16,600 sq.m. beachfront plot at the apex of the Palm's crescent, this prime position offers uninterrupted 270° views, encompassing Dubai's stunning skyline and the turquoise waters of the Arabian Gulf.

With breathtaking views of the Arabian Gulf on one side and the iconic Palm Jumeirah and Dubai's distinctive skyline on the other, this architecturally distinguished masterpiece is perfectly attuned to the most discerning lifestyles.

This remarkable ambiance is further enhanced by the meticulously crafted frames

adorning the floor-to-ceiling windows, which provide uninterrupted panoramic views of the stunning Gulf and the iconic Palm Jumeirah, creating a truly captivating living experience.