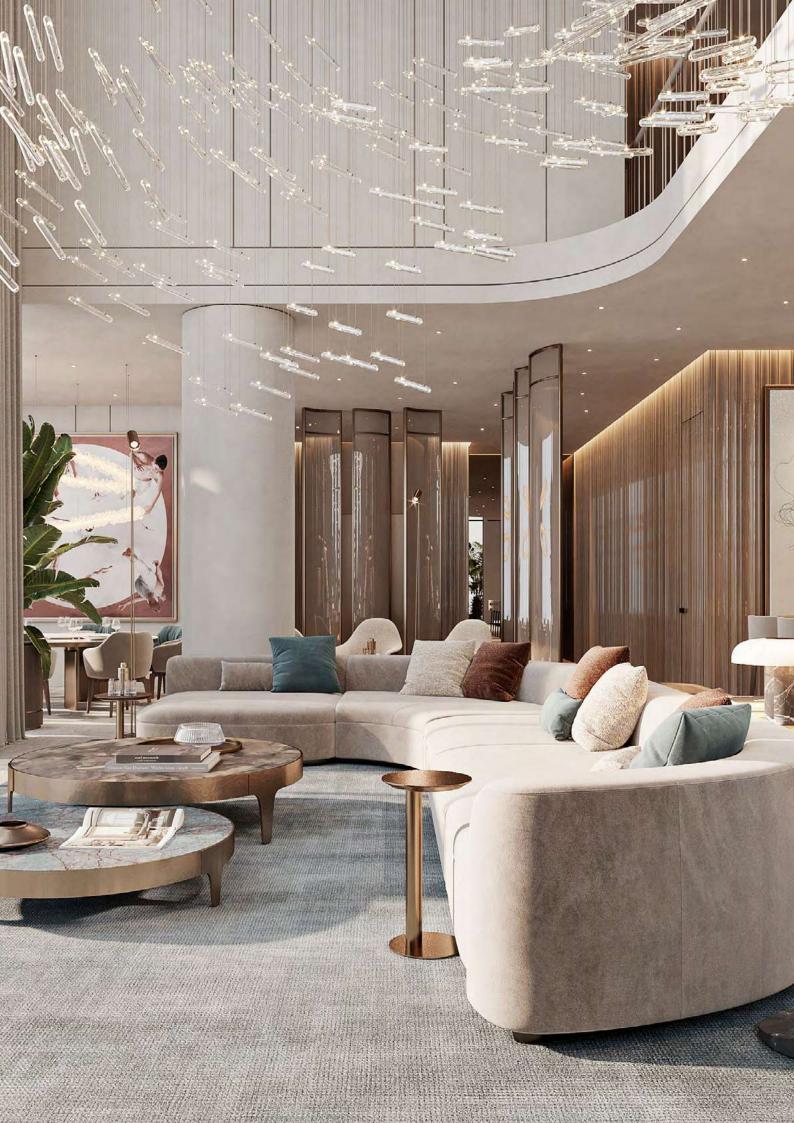

Within each residence, the rooms combine the finest materials with intuitive design, curated to perfection. Complemented by smart home automation, the living experience becomes effortlessly simple and integrated.

Beyond sliding glass doors lies an elegant sanctuary adorned in sandy hues.

Adjacent, a welcoming lounge area is a space to host meetings or bask in relaxation.

The kitchen features walnut wood panels with a glossy lacquer finish, blending both sophistication and nature-inspired aesthetics seamlessly.

In the dining area, elegance meets comfort. The space softly casts a warm and inviting glow, inviting memorable gatherings and conversations.

Visible right upon entry is the expansive master bedroom and dressing room. The panoramic cityscape unfolds from this point.