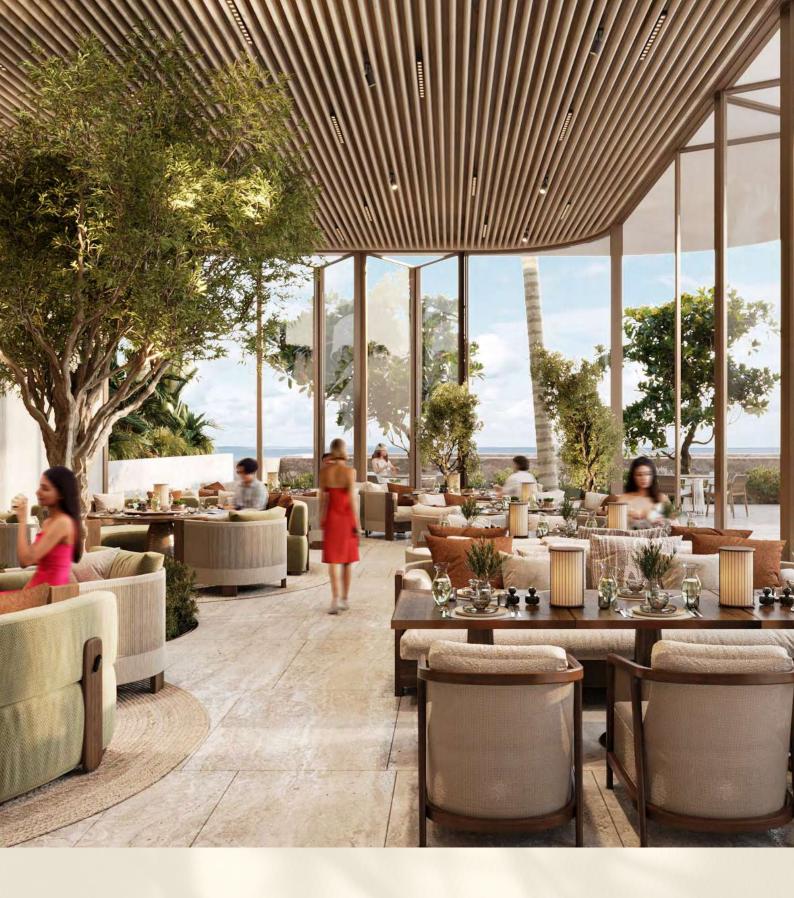

excitement, and sophistication. Find exclusive escapes from a resident only beach club, two private cinemas, sophisticated cigar lounges, indoor kid areas, and bowling and entertainment lounges throughout.

Proudly placed next to the beach club is a magnificent infinity pool, accompanied by comfortable sun loungers and luxurious cabanas, where you can relax and enjoy poolside dining with family and friends.
Spend your day sipping refreshing cocktails and savor the culinary delights while immersing yourself in the serene ambiance of ORLA, leaving the city noise behind.