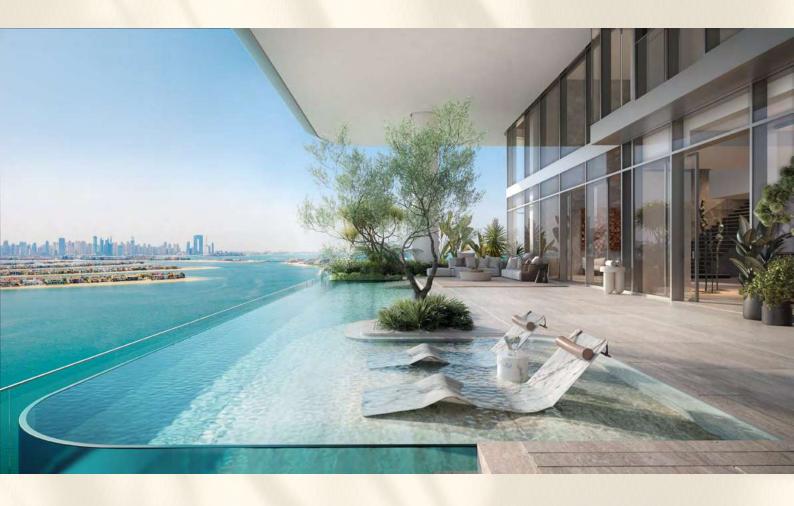

#### RESIDENCES THAT STAND ABOVE

Perfectly positioned, ORLA Infinity offers captivating vistas of the serene Gulf waters that unfold from within your exquisitely crafted residence.

The magnificence of this view extends beyond the soft curved terrace, a rarity in Dubai, revealing an impressive panorama that embraces the landscaped grounds of Palm Jumeirah, and the breathtaking skyline of Dubai.

CURVED TERRACES
AND FLOWING INFINITY POOLS

SURROUNDED BY CAPTIVATING BEAUTY

A WORLD WHERE EVERY DETAIL IS FINESSED

AT THE PINNACLE OF PALM JUMEIRAH