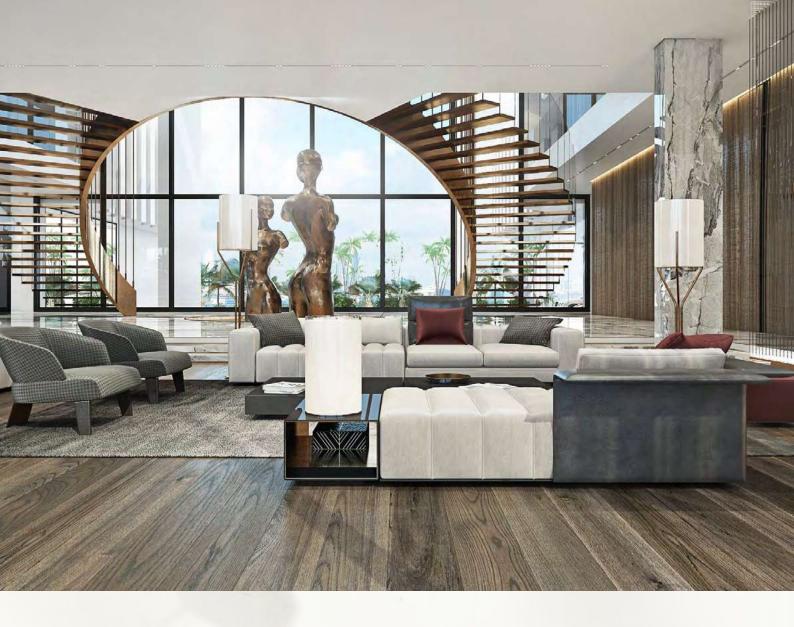

#### AN ARRIVAL LIKE NO OTHER

A landscaped driveway grants you access to a private entrance, welcoming you to ORLA Infinity. As you step into the ground floor lobby, a world-class service awaits, accompanied by exquisite artworks and flowing water features that amplify the grandeur of the space.

Discreet lifts effortlessly transport you from either the secure parking garage or ground floor directly to your residence, ensuring privacy and convenience.

Step into your residence through direct lift access, where you'll be greeted by an exquisite sense of spaciousness and serenity, from the double-height ceilings.