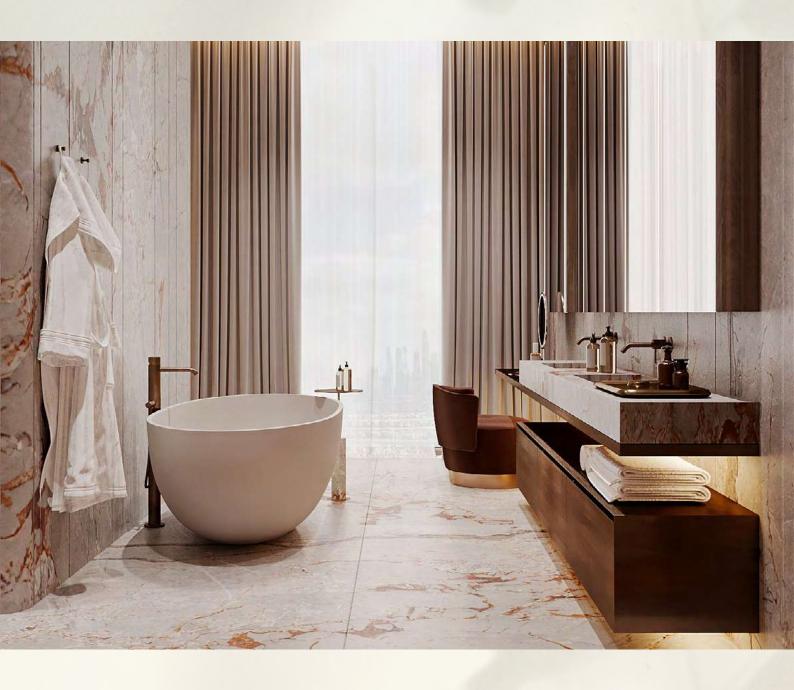

YODEZEEN envisioned the master bathroom in warm pinkish marble, accentuated with a delicate pattern.

The bathroom offers dual passageways sans doors, showcasing an innovative design approach.