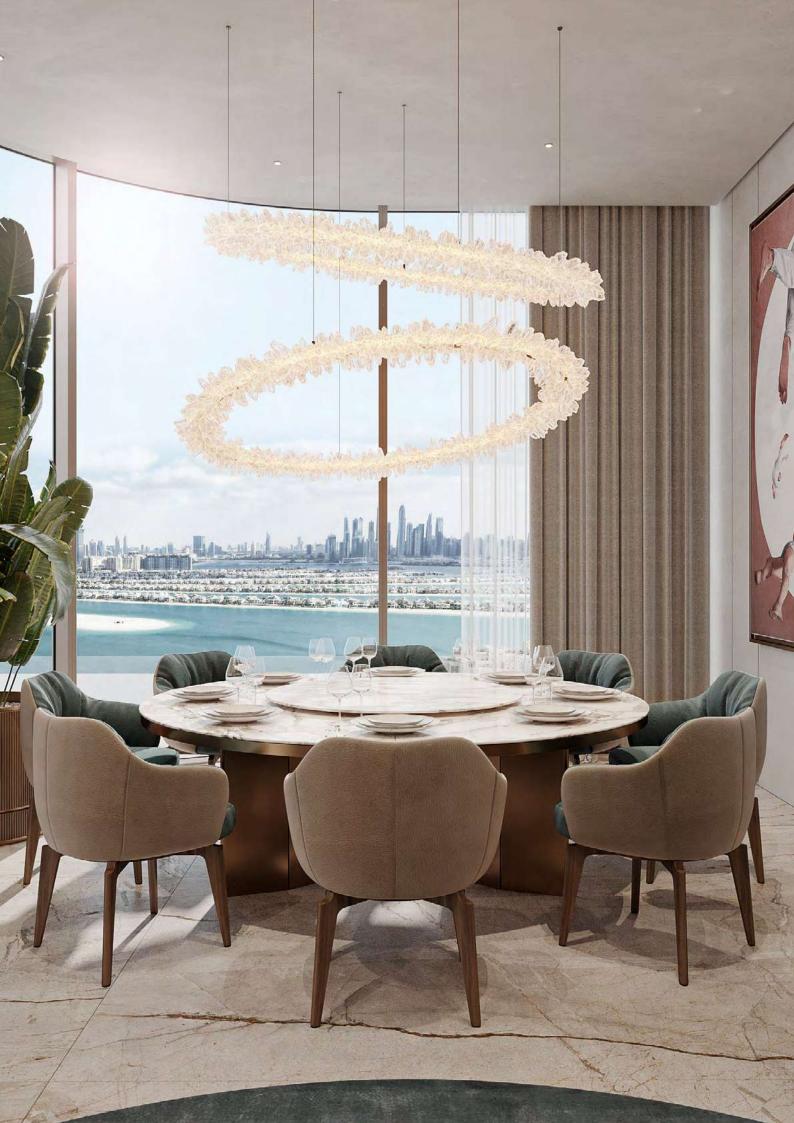

In the dining area, elegance meets comfort. The space softly casts a warm and inviting glow, inviting memorable gatherings and conversations.

Visible right upon entry is the expansive master bedroom and dressing room. The panoramic cityscape unfolds from this point.