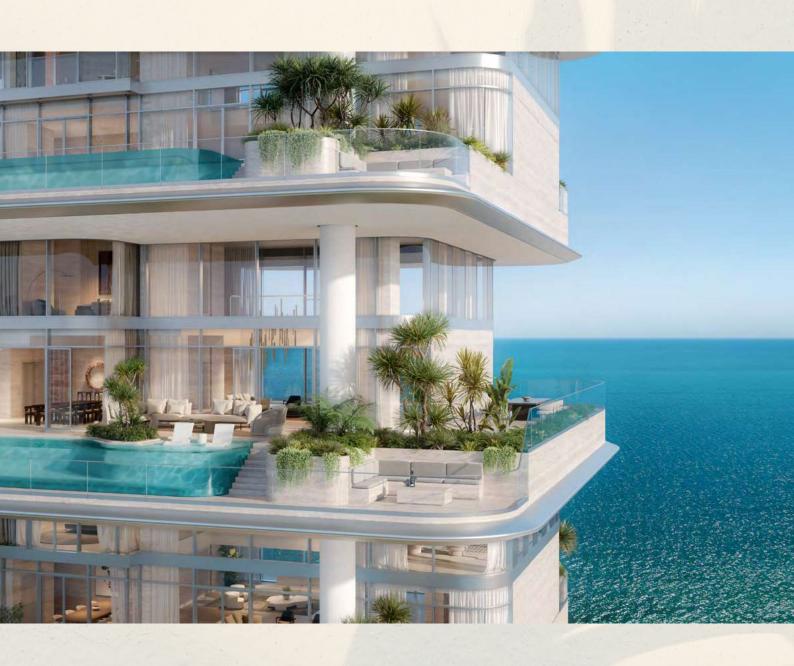

Each residence is a beachfront paradise, complete with a private infinity pool where relaxation knows no bounds.

#### RESIDENCES THAT STAND ABOVE

Perfectly positioned, ORLA Infinity offers captivating vistas of the serene Gulf waters that unfold from within your exquisitely crafted residence.

The magnificence of this view extends beyond the soft curved terrace, a rarity in Dubai, revealing an impressive panorama that embraces the landscaped grounds of Palm Jumeirah, and the breathtaking skyline of Dubai.

CURVED TERRACES
AND FLOWING INFINITY POOLS

SURROUNDED BY CAPTIVATING BEAUTY

A WORLD WHERE EVERY DETAIL IS FINESSED

AT THE PINNACLE OF PALM JUMEIRAH