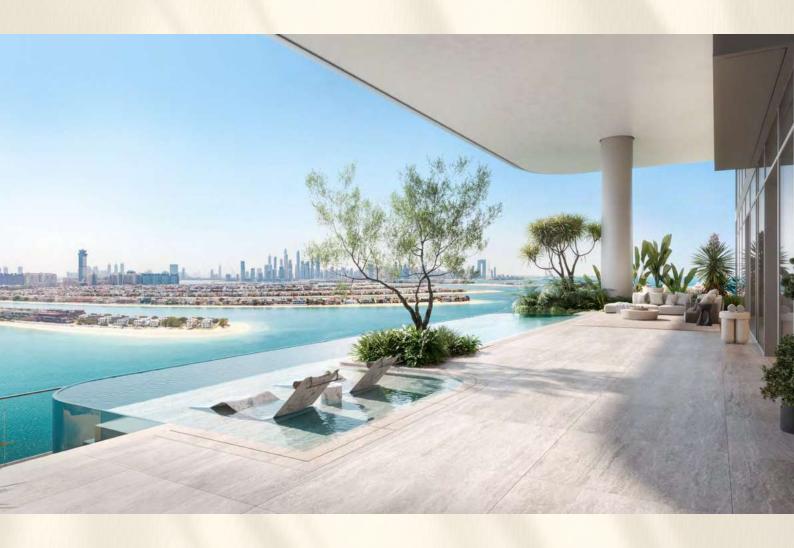

Each residence is a beachfront paradise, complete with a private infinity pool where relaxation knows no bounds.

#### RESIDENCES THAT STAND ABOVE

Perfectly positioned, ORLA Infinity offers captivating vistas of the serene Gulf waters that unfold from within your exquisitely crafted residence.

The magnificence of this view extends beyond the soft curved terrace, a rarity in Dubai, revealing an impressive panorama that embraces the landscaped grounds of Palm Jumeirah, and the breathtaking skyline of Dubai.

CURVED TERRACES
AND FLOWING INFINITY POOLS

SURROUNDED BY CAPTIVATING BEAUTY

A WORLD WHERE EVERY DETAIL IS FINESSED

AT THE PINNACLE OF PALM JUMEIRAH