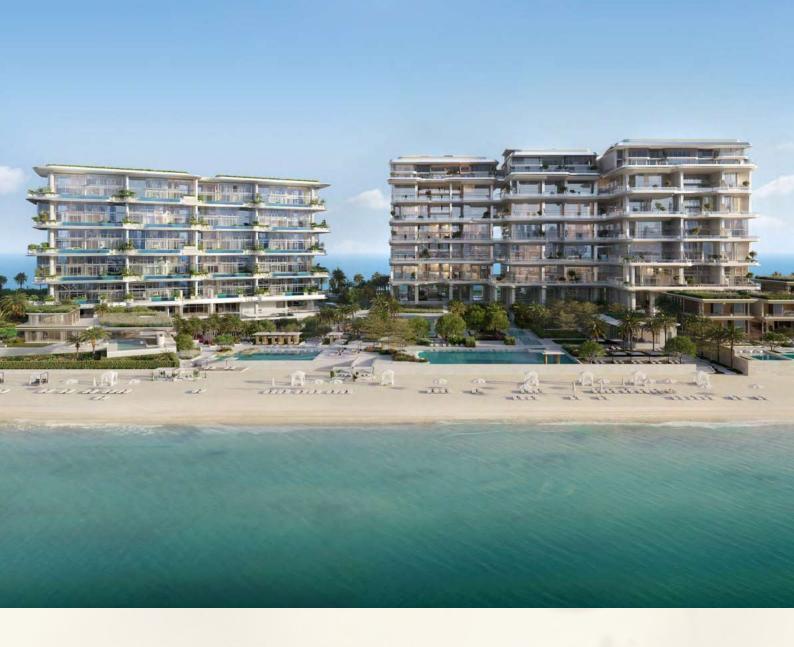

Situated on a 16,600 sq.m. beachfront plot at the apex of the Palm's crescent, this prime position offers uninterrupted 270° views, encompassing Dubai's stunning skyline and the turquoise waters of the Arabian Gulf.

#### RESIDENCES THAT STAND ABOVE

Perfectly positioned, ORLA Infinity offers captivating vistas of the serene Gulf waters that unfold from within your exquisitely crafted residence.

The magnificence of this view extends beyond the soft curved terrace, a rarity in Dubai, revealing an impressive panorama that embraces the landscaped grounds of Palm Jumeirah, and the breathtaking skyline of Dubai.

Relish in the private beach of ORLA and ORLA Infinity, where untouched sands of Palm Jumeirah and the glistening crystal waters clasp at your senses. Experience the luxury of having a pristine paradise just steps from your residence.