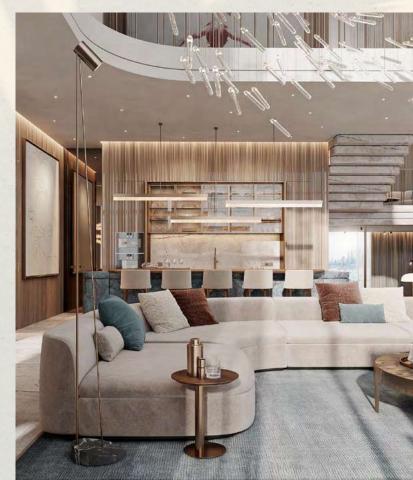

Within each residence, the rooms combine the finest materials with intuitive design, curated to perfection. Complemented by smart home automation, the living experience becomes effortlessly simple and integrated.

Beyond sliding glass doors lies an elegant sanctuary adorned in sandy hues.

Adjacent, a welcoming lounge area is a space to host meetings or bask in relaxation.

The kitchen features walnut wood panels with a glossy lacquer finish, blending both sophistication and nature-inspired aesthetics seamlessly.

In the dining area, elegance meets comfort. The space softly casts a warm and inviting glow, inviting memorable gatherings and conversations.

Visible right upon entry is the expansive master bedroom and dressing room. The panoramic cityscape unfolds from this point.