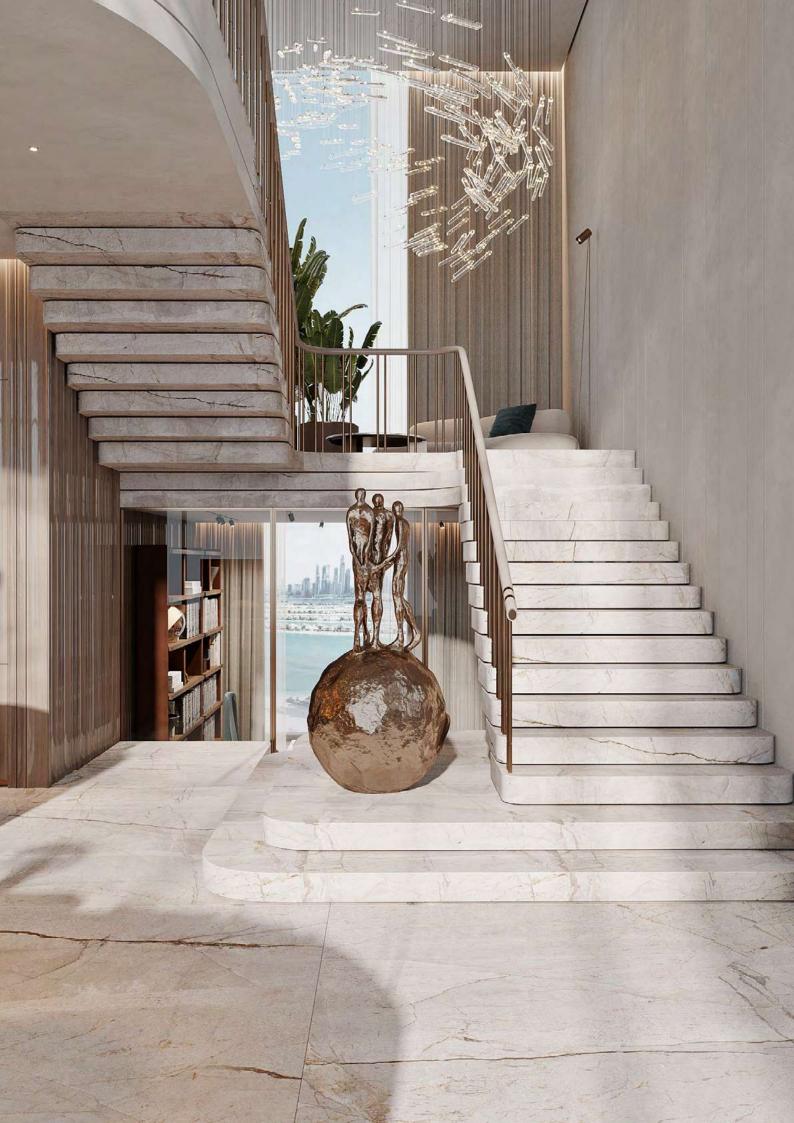

#### AN ARRIVAL LIKE NO OTHER

A landscaped driveway grants you access to a private entrance, welcoming you to ORLA Infinity. As you step into the ground floor lobby, a world-class service awaits, accompanied by exquisite artworks and flowing water features that amplify the grandeur of the space.

Discreet lifts effortlessly transport you from either the secure parking garage or ground floor directly to your residence, ensuring privacy and convenience.

Step into your residence through direct lift access, where you'll be greeted by an exquisite sense of spaciousness and serenity, from the double-height ceilings.

This remarkable ambiance is further enhanced by the meticulously crafted frames

adorning the floor-to-ceiling windows, which provide uninterrupted panoramic views of the stunning Gulf and the iconic Palm Jumeirah, creating a truly captivating living experience.