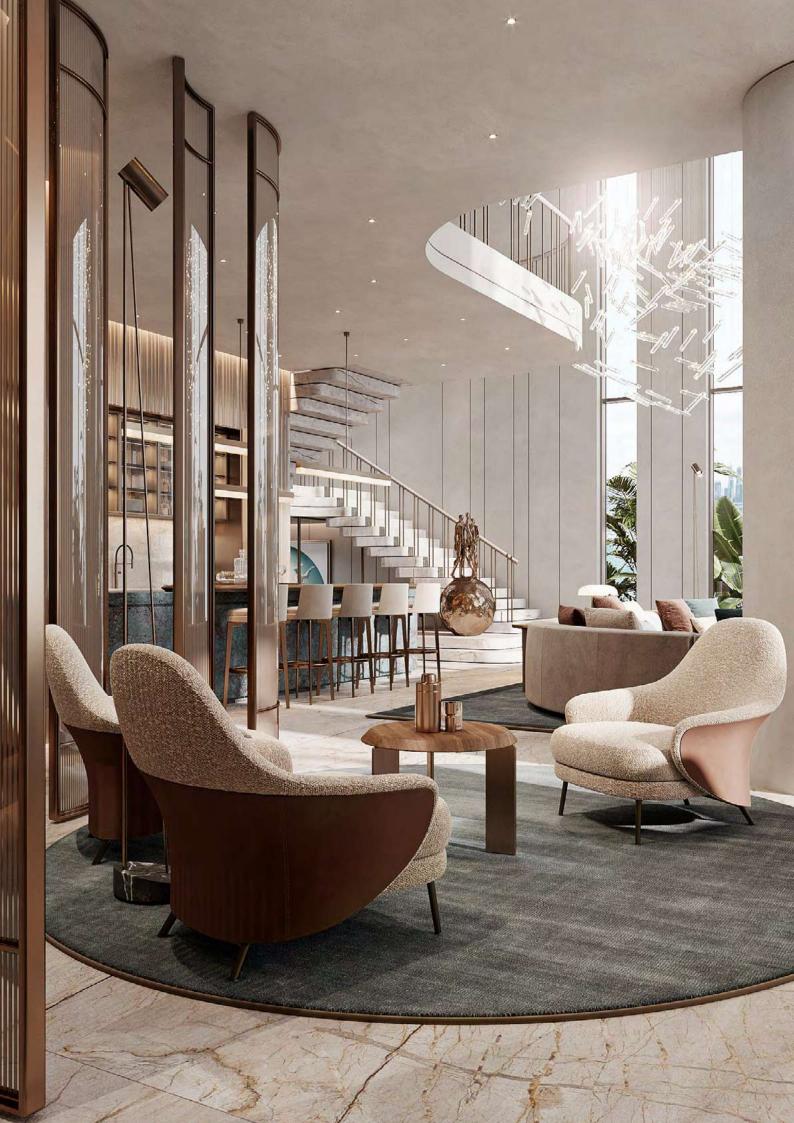

#### AN ARRIVAL LIKE NO OTHER

A landscaped driveway grants you access to a private entrance, welcoming you to ORLA Infinity. As you step into the ground floor lobby, a world-class service awaits, accompanied by exquisite artworks and flowing water features that amplify the grandeur of the space.

Discreet lifts effortlessly transport you from either the secure parking garage or ground floor directly to your residence, ensuring privacy and convenience.

Step into your residence through direct lift access, where you'll be greeted by an exquisite sense of spaciousness and serenity, from the double-height ceilings.