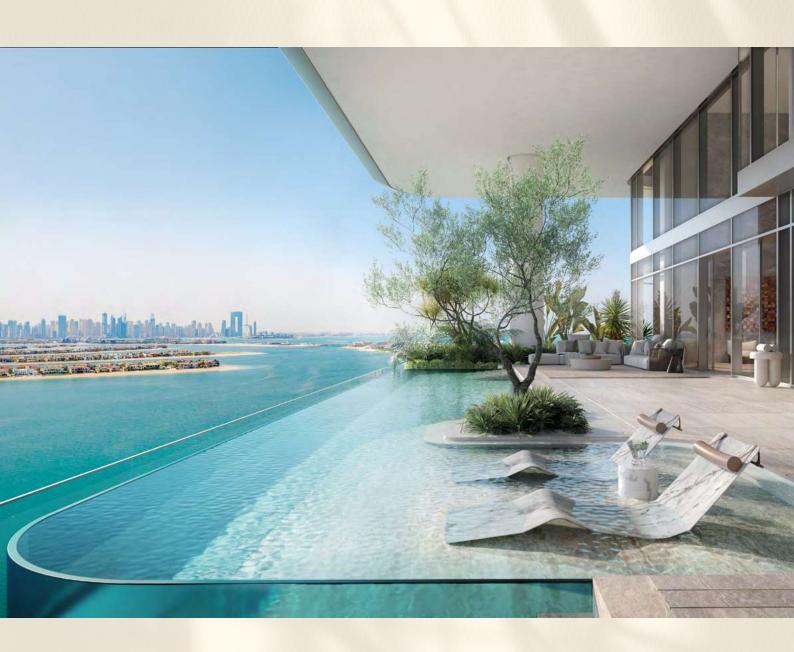

Each residence is a beachfront paradise, complete with a private infinity pool where relaxation knows no bounds.

#### RESIDENCES THAT STAND ABOVE

Perfectly positioned, ORLA Infinity offers captivating vistas of the serene Gulf waters that unfold from within your exquisitely crafted residence.

The magnificence of this view extends beyond the soft curved terrace, a rarity in Dubai, revealing an impressive panorama that embraces the landscaped grounds of Palm Jumeirah, and the breathtaking skyline of Dubai.

CURVED TERRACES
AND FLOWING INFINITY POOLS

SURROUNDED BY CAPTIVATING BEAUTY

A WORLD WHERE EVERY DETAIL IS FINESSED

AT THE PINNACLE OF PALM JUMEIRAH