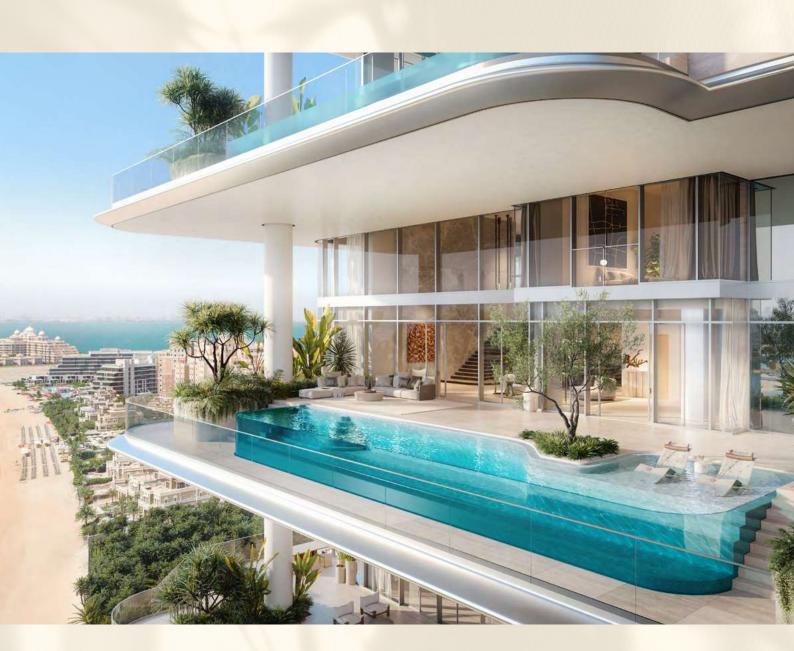

Each residence is a beachfront paradise, complete with a private infinity pool where relaxation knows no bounds.

#### RESIDENCES THAT STAND ABOVE

Perfectly positioned, ORLA Infinity offers captivating vistas of the serene Gulf waters that unfold from within your exquisitely crafted residence.

The magnificence of this view extends beyond the soft curved terrace, a rarity in Dubai, revealing an impressive panorama that embraces the landscaped grounds of Palm Jumeirah, and the breathtaking skyline of Dubai.

CURVED TERRACES
AND FLOWING INFINITY POOLS

SURROUNDED BY CAPTIVATING BEAUTY

A WORLD WHERE EVERY DETAIL IS FINESSED

AT THE PINNACLE OF PALM JUMEIRAH