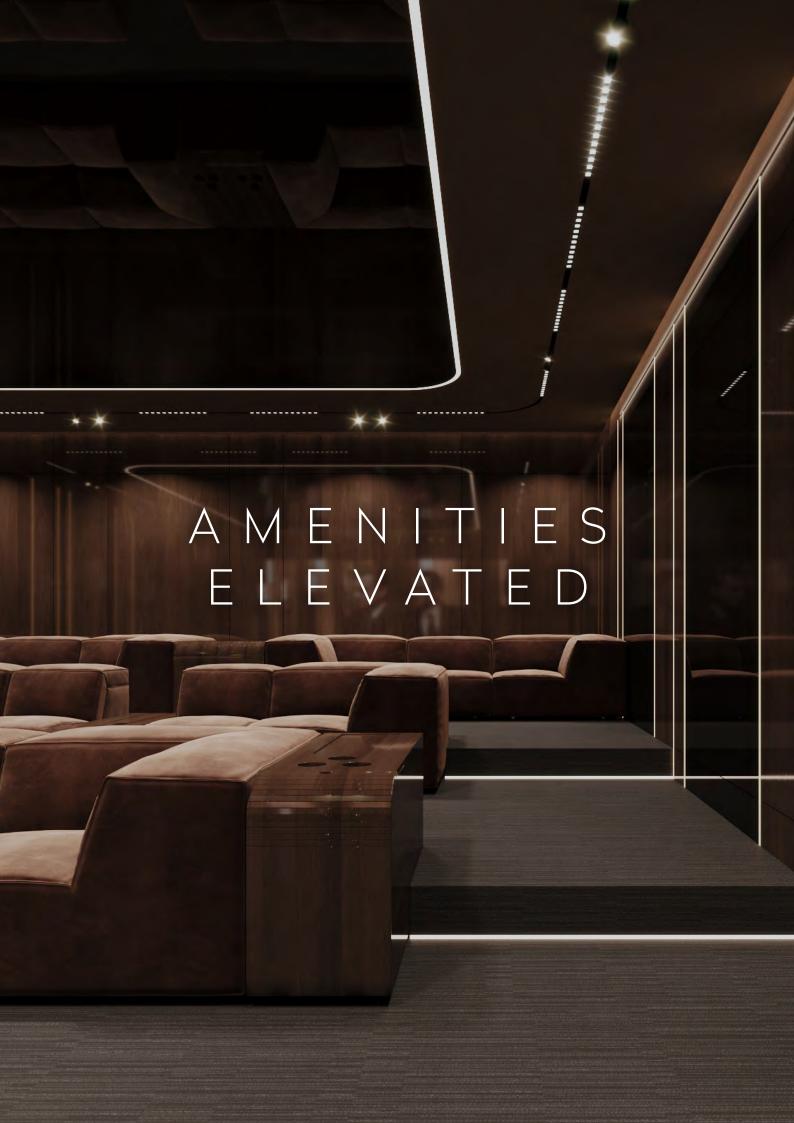

excitement, and sophistication. Find exclusive escapes from a resident only beach club, two private cinemas, sophisticated cigar lounges, indoor kid areas, and bowling and entertainment lounges throughout.

RESIDENT ONLY BEACH CLUB

SUNSET LOUNGE

INDOOR TEMPERATURE CONTROLLED LAP POOL

STATE-OF-THE-ART CYCLING STUDIO

DUBAI'S FIRST RESIDENT ONLY CIGAR LOUNGE

PRIVATE CINEMA

Managed by