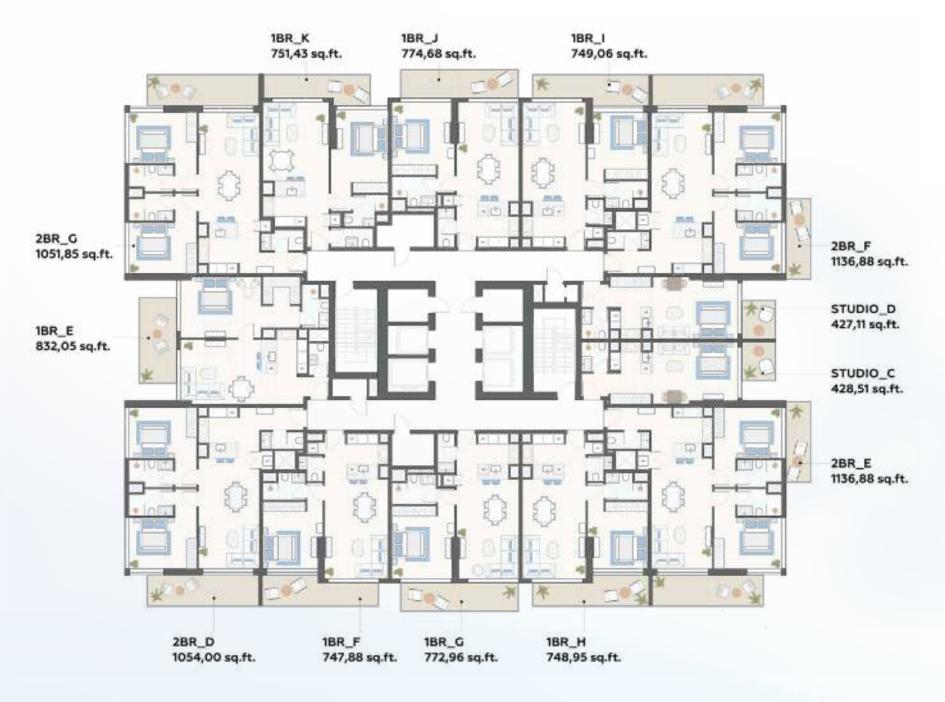

|        |
| Ionizer              | Electrolux          |          |                     |             |        |
|                      |                     |          |                     |             |        |

#### ADDITIONAL AIR PURIFICATION AND IONIZATION IN EACH APARTMENT FROM ELECTROLUX.



#### 55

Healthy air in every breath. Effective protection against viruses, allergens and bacteria. Clean air is the key to good health, beauty and longevity.

# -

The ionizer refreshes the air and saturates it with negative ions to maintain tone.

#### Ą

On-line management and control via a mobile application via Wi-Fi

# 2

The multi-level air purification and disinfection system 360° ROUND CLEAN helps protect the immune system throughout the year.

#### 1 FLOOR



#### 2-21 FLOOR



#### PAYMENT PLAN

# For Buyers

| STAGE                              | %  | MONTH         |
|------------------------------------|----|---------------|
| At the time of the booking         | 14 | NOVEMBER 2023 |
| 30 days after the reservation date | 10 | DECEMBER 2023 |
| 1st Instalment                     | 10 | MAY 2024      |
| 2nd Instalment                     | 10 | NOVEMBER 2024 |
| 3rd Instalment                     | 10 | MARCH 2025    |
| 4th Instalment                     | 10 | JULY 2025     |
| 5th Instalment                     | 10 | DECEMBER 2025 |
| 6th(HANDOVER) Instalment           | 30 | MAY 2026      |

# For Buyers (post handover)

| STAGE                              | %   | MONTH         |  |
|------------------------------------|-----|---------------|--|
| At t