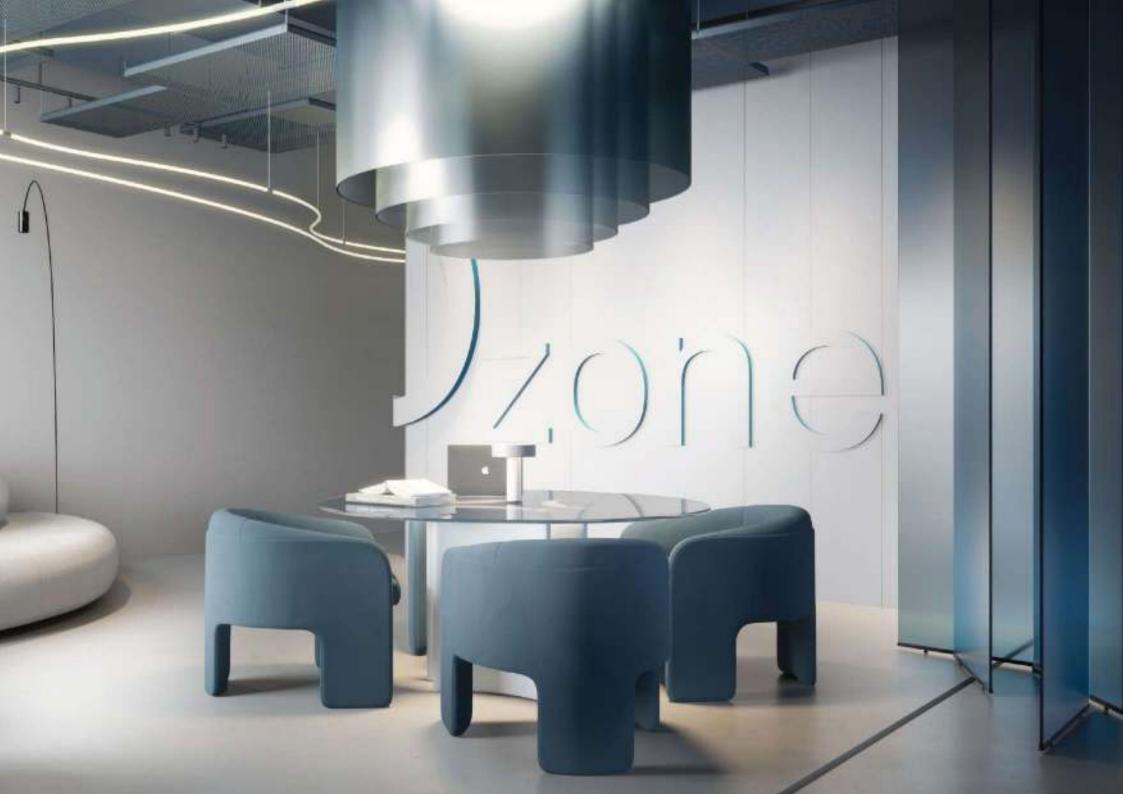

# Ā

A SOFT-LOUNGE LOBBY WITH 24/7 CONCIERGE SERVICE

### A SOFT-LOUNGE LOBBY WITH 24/7 CONCIERGE SERVICE

The spacious themed lobby with a soft lounge area and 24/7 concierge service supports the project's idea of self-care. Fully-grown trees, aesthetically designed interior accents, flowing shapes, and all-natural materials organically rejuvenate one's energy, creating an ambiance of a perfect retreat.