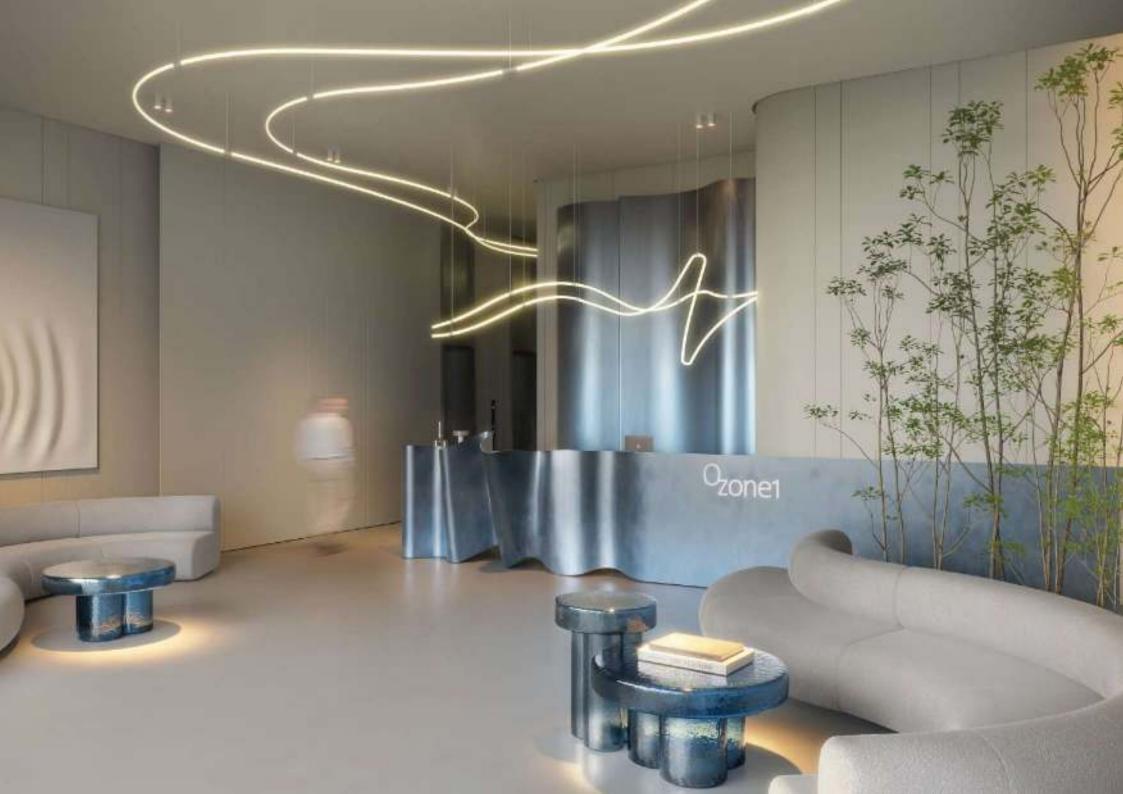

# Ā

A SOFT-LOUNGE LOBBY WITH 24/7 CONCIERGE SERVICE

### A SOFT-LOUNGE LOBBY WITH 24/7 CONCIERGE SERVICE

The spacious themed lobby with a soft lounge area and 24/7 concierge service supports the project's idea of self-care. Fully-grown trees, aesthetically designed interior accents, flowing shapes, and all-natural materials organically rejuvenate one's energy, creating an ambiance of a perfect retreat.