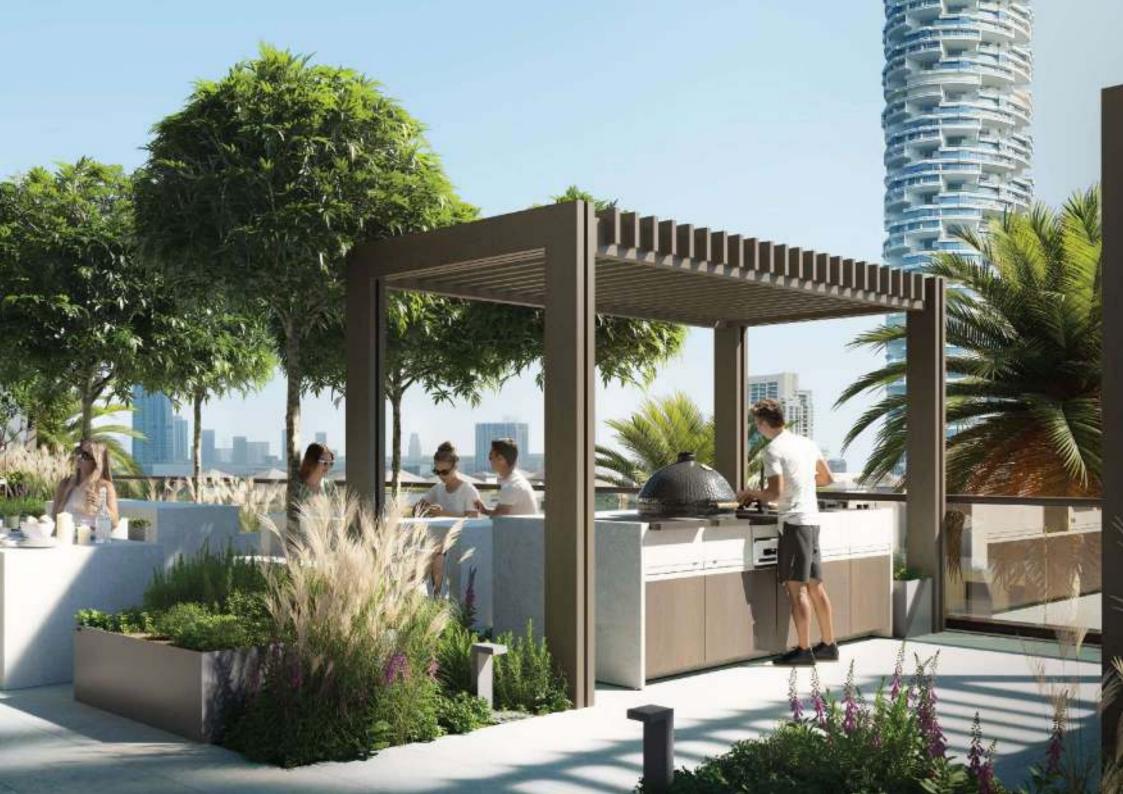

# •

SAUNA AND AROMA ROOM

AN OPEN-AIR LOUNGE AREA WITH A BBQ & DINING AREA, AND A KITCHEN

KIDS AREA WITH A CLIMBING WALL

CLUBHOUSE WITH A CINEMA

#### BBQ & KITCHEN WITH DINING AREA

Experience all the benefits of outdoor living without actually leaving the building. Relax with family or friends while preparing your favorite meals in a perfectly landscaped location.