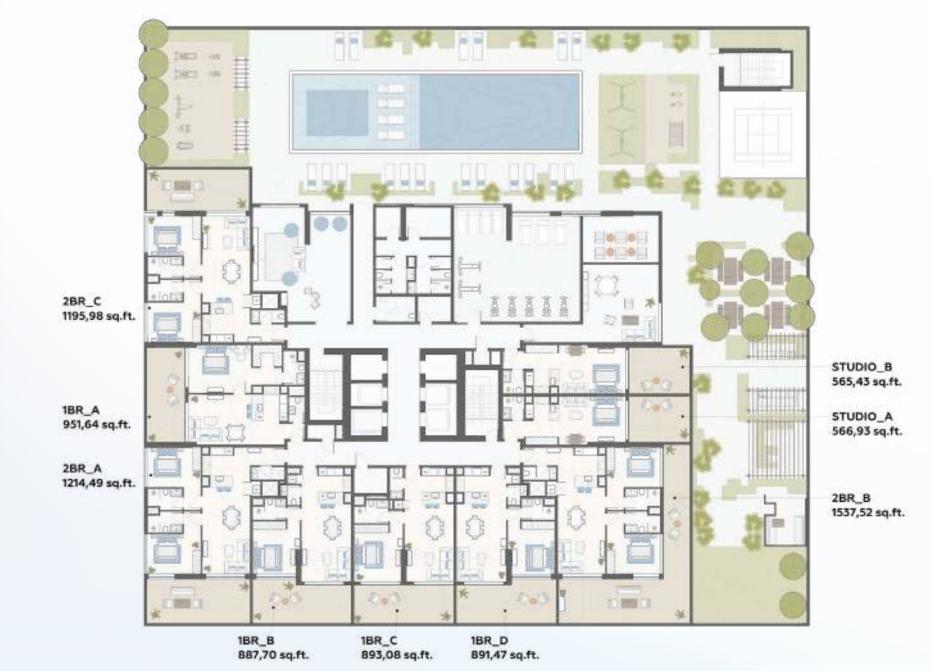

|             |        |
| Ionizer              | Electrolux          |          |                     |             |        |
|                      |                     |          |                     |             |        |

#### ADDITIONAL AIR PURIFICATION AND IONIZATION IN EACH APARTMENT FROM ELECTROLUX.



#### 55

Healthy air in every breath. Effective protection against viruses, allergens and bacteria. Clean air is the key to good health, beauty and longevity.

# -

The ionizer refreshes the air and saturates it with negative ions to maintain tone.

#### Ą

On-line management and control via a mobile application via Wi-Fi

# 2

The multi-level air purification and disinfection system 360° ROUND CLEAN helps protect the immune system throughout the year.

#### 1 FLOOR



#### 2-21 FLOOR



#### PAYMENT PLAN

# For Buyers

| STAGE                              | %  | MONTH         |
|------------------------------------|----|---------------|
| At the time of the booking         | 14 | NOVEMBER 2023 |
| 30 days after the reservation date | 10 | DECEMBER 2023 |
| 1st Instalment                     | 10 | MAY 2024      |
| 2nd Instalment                     | 10 | NOVEMBER 2024 |
| 3rd Instalment                     | 10 | MARCH 2025    |
| 4th Instalment                     | 10 | JULY 2025     |
| 5th Instalment                     | 10 | DECEMBER 2025 |
| 6th(HANDOVER) Instalment           | 30 | MAY 2026      |

# For Buyers (post handover)

| STAGE                              | %   | MONTH         |  |
|------------------------------------|-----|-------