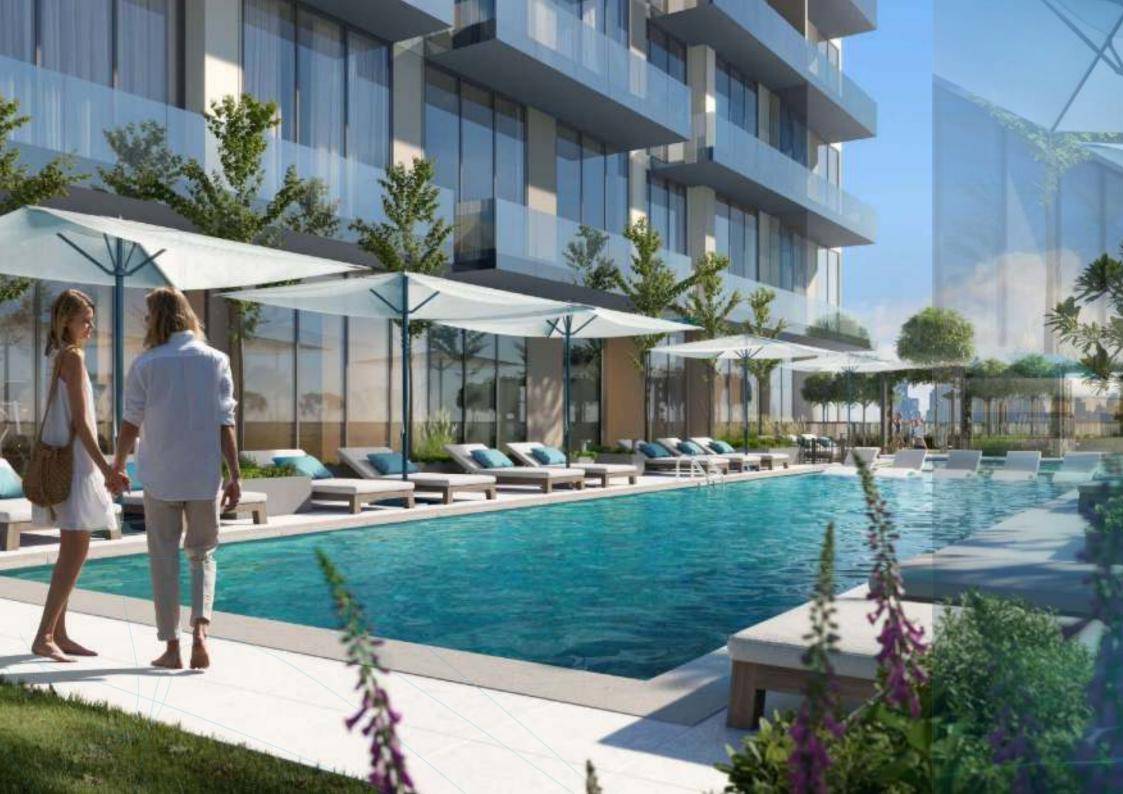

# S

OUTDOOR SWIMMING POOL FOR KIDS AND ADULTS WITH SHOWERS, POOLSIDE SUN LOUNGERS, AND CABANAS

# SWIMMING POOL

Outdoor swimming pool for kids and adults with showers, poolside sun loungers and cabanas. Dive into serenity and relax, take a break from the outer world, and focus on yourself for a change.