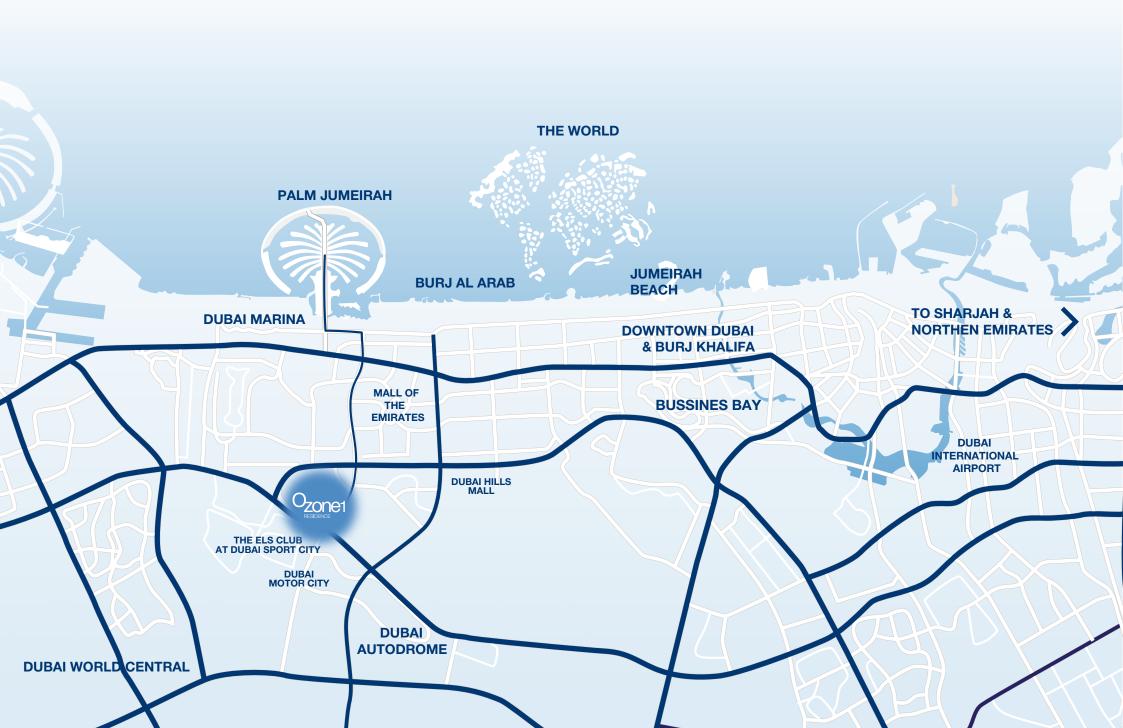

# CONNECTED TO THE CITY

Ozone 1 is well connected to the city through 3 main highways: Al Khail, Hessa, and MBZ Road.

#### Proximity to Palm Jumeirah

The closest area to Palm Jumeirah and Dubai Marina

#### Good Location

From JVC to anywhere in Dubai — 25 minutes by car

Apartments are pAs part of the 20-Minute City program, a Blue metro line is expected to be built under the Dubai 2040 Urban Master Plan. equipped with EU furniture and appliances. Looking brand new and ready to welcome residents.