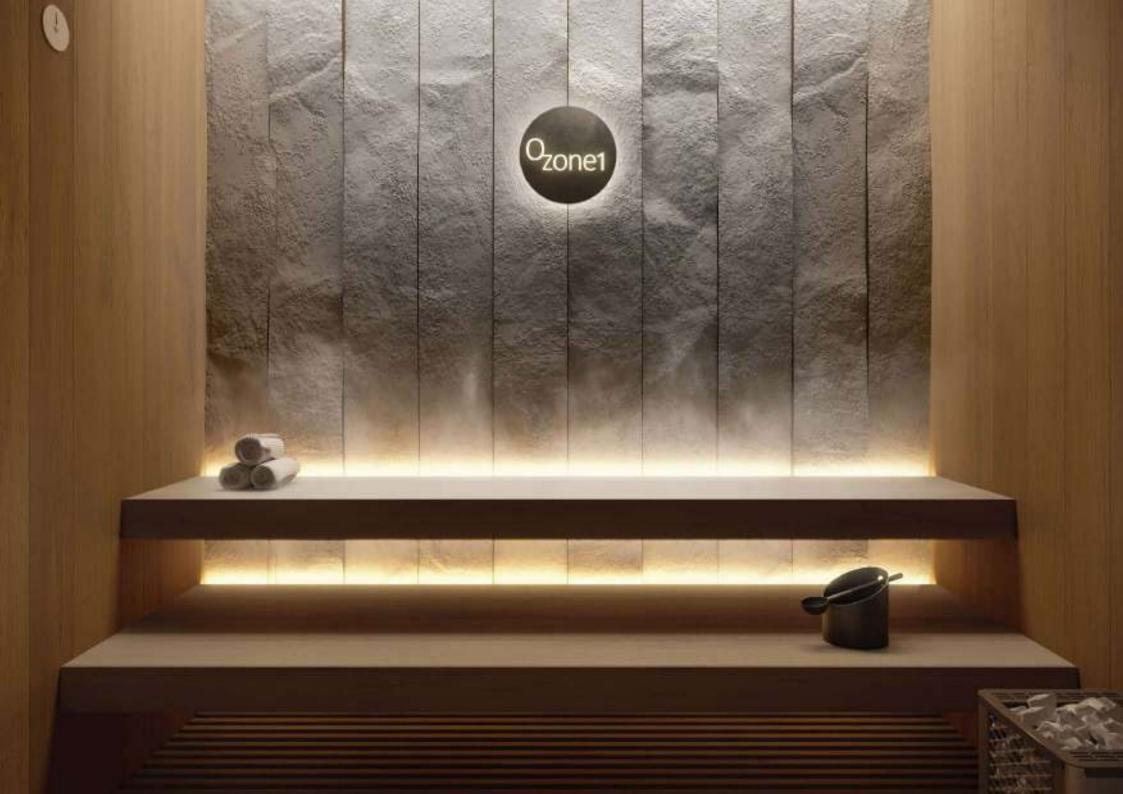

# •

SAUNA AND AROMA ROOM

AN OPEN-AIR LOUNGE AREA WITH A BBQ & DINING AREA, AND A KITCHEN

KIDS AREA WITH A CLIMBING WALL

CLUBHOUSE WITH A CINEMA

### SAUNA AND AROMA ROOM

<sup>D</sup>zone1

An ideal place to unwind after a busy day or a quality workout. The aroma room immerses residents in soothing scents, promoting relaxation and well-being.