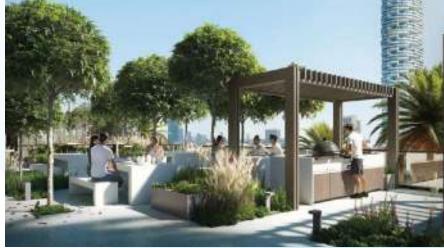

# •

SAUNA AND AROMA ROOM

AN OPEN-AIR LOUNGE AREA WITH A BBQ & DINING AREA, AND A KITCHEN

KIDS AREA WITH A CLIMBING WALL

CLUBHOUSE WITH A CINEMA

#### BBQ & KITCHEN WITH DINING AREA

Experience all the benefits of outdoor living without actually leaving the building. Relax with family or friends while preparing your favorite meals in a perfectly landscaped location.