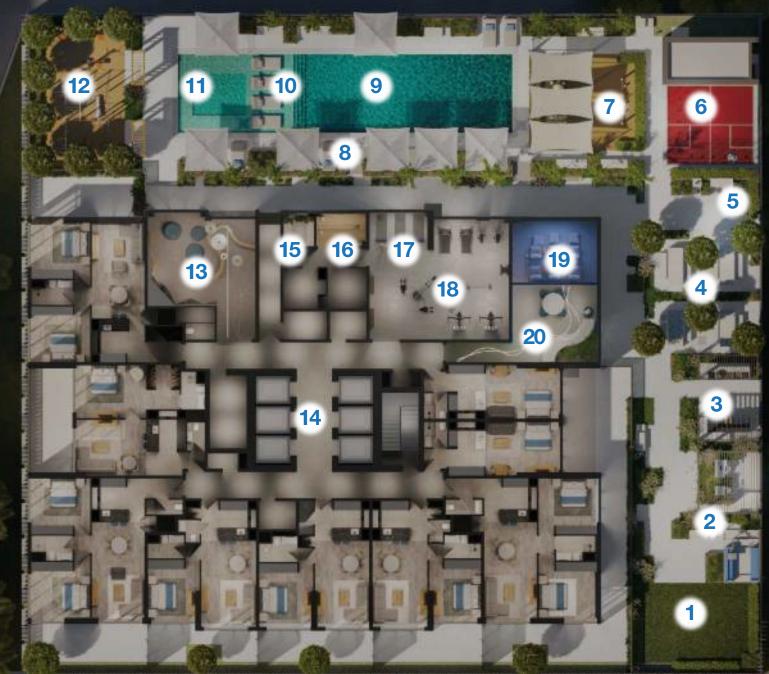

#### GROUND FLOOR

- 1 RETAIL 1
- 2 RETAIL 2
- **3** MAIN ENTRANCE
- 4 MAIN LOBBY
- 5 LIFT LOBBY
- 6 DISABLED PARKING

#### PODIUM FLOOR

| 1  | OUTDOOR YOGA GREEN AREA | 11 | KIDS POOL      |
|----|-------------------------|----|----------------|
| 2  | OUTDOOR LOUNGE          | 12 | OUTDOOR GYM    |
| 3  | BBQ & KITCHEN           | 13 | KIDS PLAY AREA |
| 4  | DINING AREA             | 14 | LIFT LOBBY     |
| 5  | SITTING AREA            | 15 | AROMA ROOM     |
| 6  | OUTDOOR SQUASH          | 16 | SAUNA          |
| 7  | OUTDOOR KIDS PLAY AREA  | 17 | YOGA ROOM      |
| 8  | SUN LOUNGERS            | 18 | GYM            |
| 9  | SWIMMING POOL           | 19 | CINEMA         |
| 10 | BAJA SHELF              | 20 | CLUBHOUSE      |