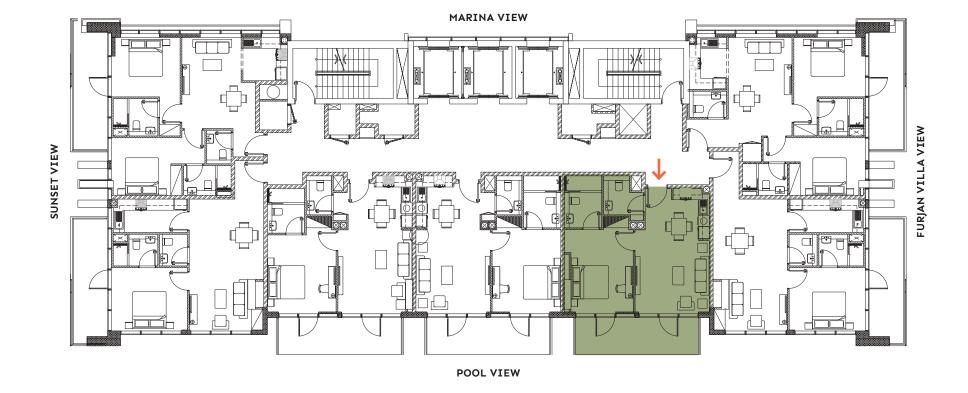

## Apartment E 1 Bedroom (8th to 14th Floor)

## FLOORPLAN

> Pool view

> Open plan living and dining area> Master bedroom with ensuite

> Kitchen

> Guest bathroom

> Spacious balcony

## UNIT AREA

Suite Area 618.17 sqft Balcony Area 146.82 sqft

TOTAL AREA 764.99 sqft

POOL VIEW