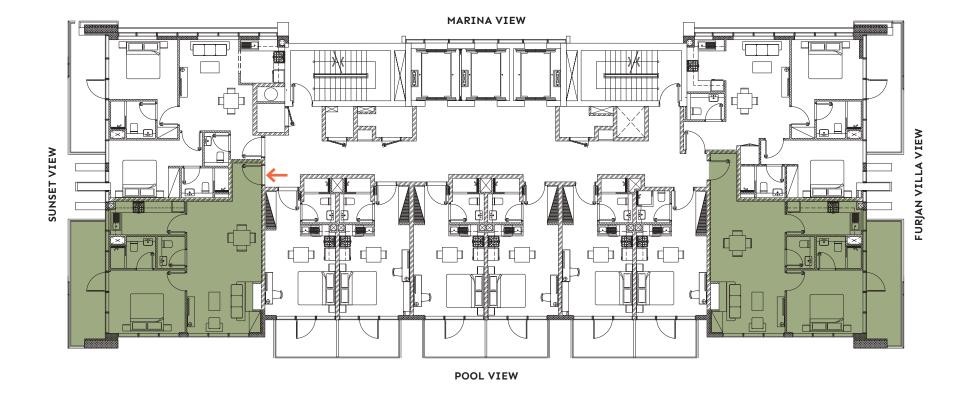

## Apartment D 1 Bedroom (2 to 14 Floor)

## FLOORPLAN

> Sunset, pool & Furjan villa view

> Open plan living and dining area

> Master bedroom with ensuite

> Separate kitchen

> Guest bathroom

> Spacious balcony

## UNIT AREA

Suite Area Balcony Area

ony Area 141.65 sqft

693.20 sqft

TOTAL AREA 834.85 sqft