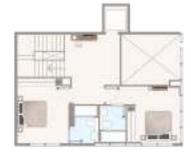

## Apartment (3BHK) – 101 3 Bedroom Duplex (upper floor)

## FLOORPLAN

- > Duplex garden apartments
- > Family living over 2 floors
- > Open plan living and dining area
- > 3 x ensuite double bedrooms
- > Separate kitchen & laundry
- > Guest bathroom
- > Maid's quarters with independent bathroom
- > Private garden with pool
- > Private elevator

### TYPICAL FLOORPLAN - UPPER FLOOR

## **UNIT AREA**

Suite Area 1758.82 sqft
Private Garden Area 1061.32 sqft

2820.14 sqft

TOTAL AREA

LOWER FLOORPLAN (SEE PREVIOUS PAGE)