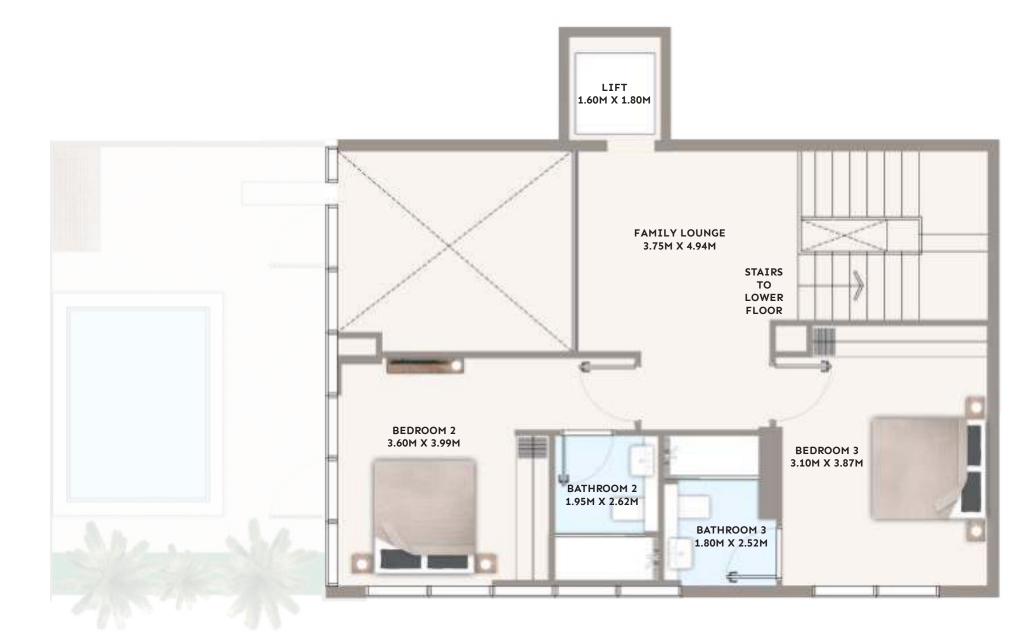

## Apartment (3BHK) – 101 3 Bedroom Duplex (upper floor)

## FLOORPLAN

- > Duplex garden apartments
- > Family living over 2 floors
- > Open plan living and dining area
- > 3 x ensuite double bedrooms
- > Separate kitchen & laundry
- > Guest bathroom
- > Maid's quarters with independent bathroom
- > Private garden with pool
- > Private elevator

### TYPICAL FLOORPLAN - UPPER FLOOR

## **UNIT AREA**

Suite Area 1758.82 sqft
Private Garden Area 1061.32 sqft

2820.14 sqft

TOTAL AREA

LOWER FLOORPLAN (SEE PREVIOUS PAGE)