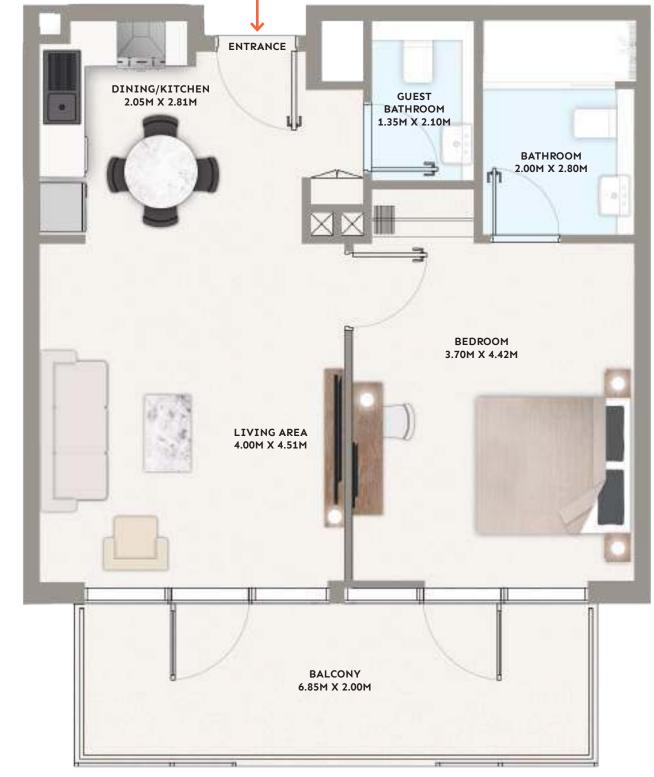

## Apartment D 1 Bedroom (2 to 14 Floor)

## FLOORPLAN

> Sunset, pool & Furjan villa view

> Open plan living and dining area

> Master bedroom with ensuite

> Separate kitchen

> Guest bathroom

> Spacious balcony

## UNIT AREA

Suite Area Balcony Area

ony Area 141.65 sqft

693.20 sqft

TOTAL AREA 834.85 sqft