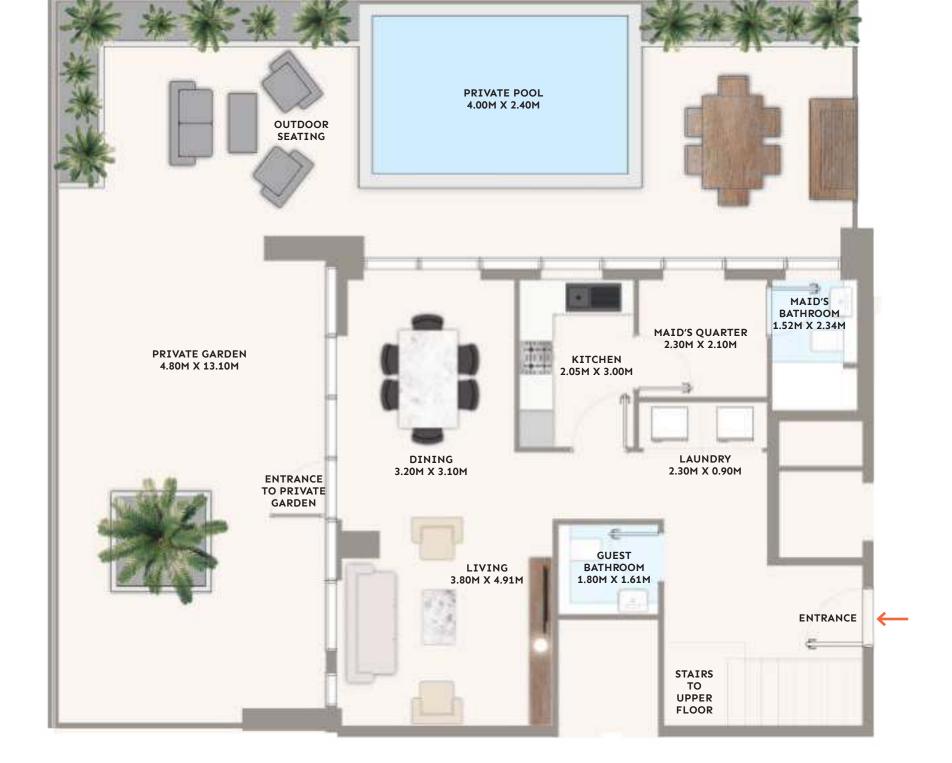

## Apartment (3BHK) – 101 3 Bedroom Duplex (lower floor)

## FLOORPLAN

- > Duplex garden apartments
- > Family living over 2 floors
- > Open plan living and dining area
- > 3 x ensuite double bedrooms
- > Separate kitchen & laundry
- > Guest bathroom
- > Maid's quarters with independent bathroom
- > Private garden with pool
- > Private elevator

### **UNIT AREA**

Suite Area 1758.82 sqft Private Garden Area 1061.32 sqft

TOTAL AREA 2820.14 sqft

UPPER FLOOR (SEE NEXT PAGE)

### TYPICAL FLOORPLAN - LOWER FLOOR