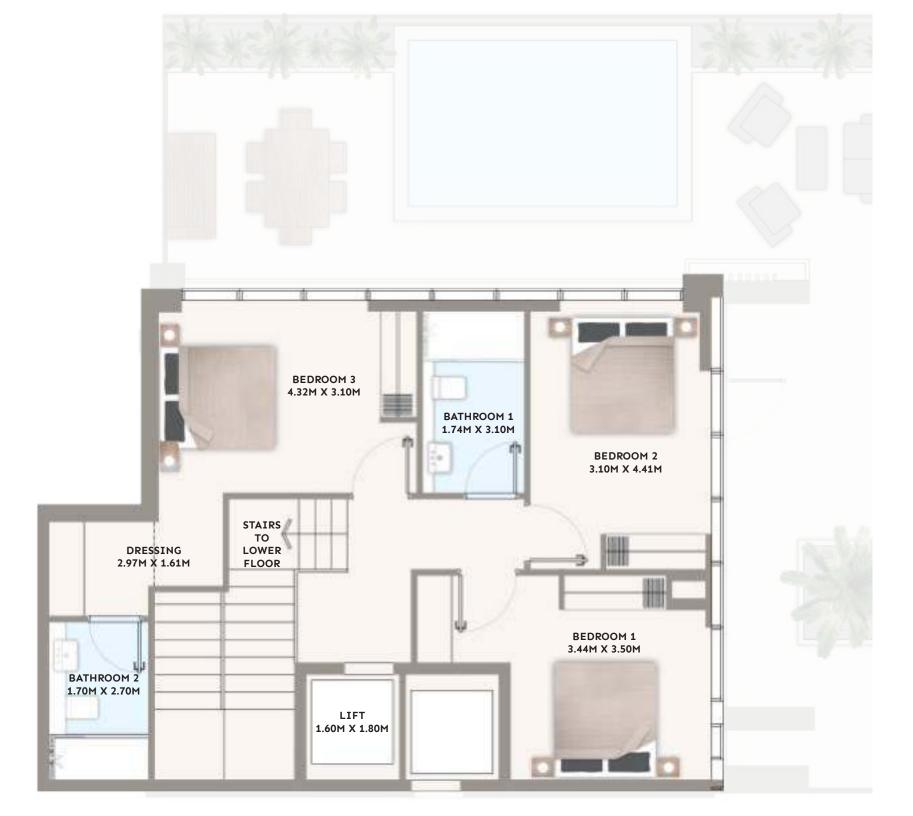

## Apartment (3BHK) – 101 3 Bedroom Duplex (upper floor)

## FLOORPLAN

- > Duplex garden apartments
- > Family living over 2 floors
- > Open plan living and dining area
- > 3 x ensuite double bedrooms
- > Separate kitchen & laundry
- > Guest bathroom
- > Maid's quarters with independent bathroom
- > Private garden with pool
- > Private elevator

### TYPICAL FLOORPLAN - UPPER FLOOR

## **UNIT AREA**

Suite Area 1758.82 sqft
Private Garden Area 1061.32 sqft

2820.14 sqft

TOTAL AREA

LOWER FLOORPLAN (SEE PREVIOUS PAGE)