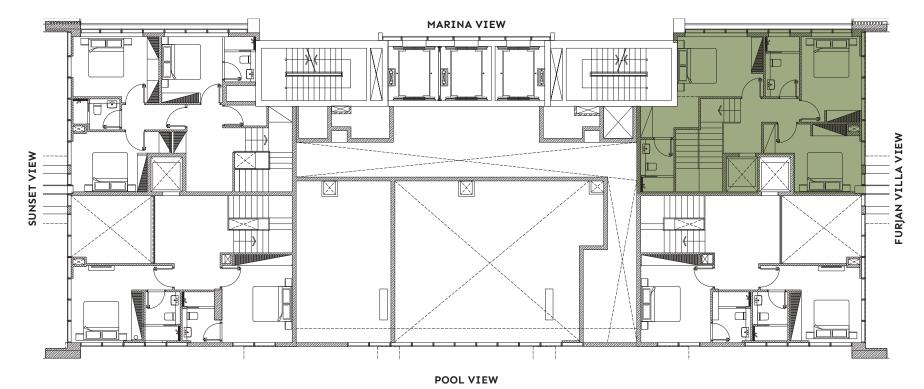

## Apartment H 2 Bedroom (2 to 14 Floor)

## FLOORPLAN

> Marina & Furjan Villa view

> Open plan living and dining area

> Master bedroom with ensuite

> Second bedroom with ensuite

> Kitchen

> Guest bathroom

> Spacious balcony

## UNIT AREA

Suite Area Balcony Area 837.65 sqft 148.22 sqft

TOTAL AREA

985.87 sqft

## Apartment I 2 Bedroom (2 to 14 Floor)

## FLOORPLAN

> Marina & sunset view

> Open plan living and dining area

> Master bedroom with ensuite

> Second bedroom with ensuite

> Kitchen

> Guest bathroom

> Spacious balcony

## UNIT AREA

Suite Area 774.36 sqft
Balcony Area 148.22 sqft

TOTAL AREA

922.57 sqft