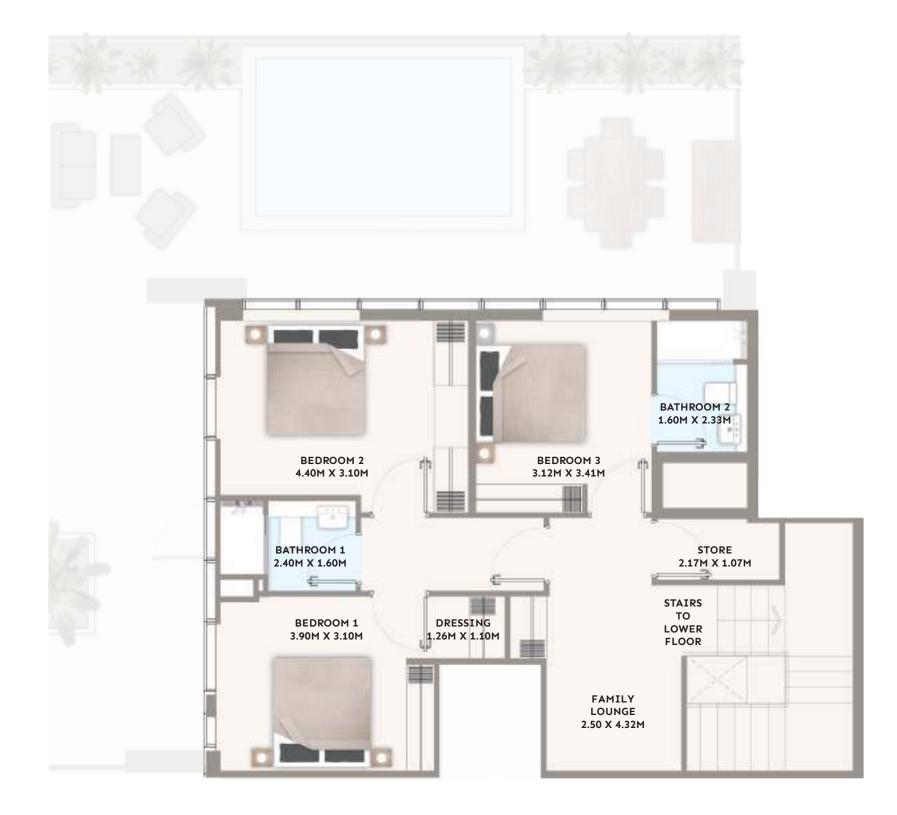

## Apartment (3BHK) – 101 3 Bedroom Duplex (upper floor)

## FLOORPLAN

- > Duplex garden apartments
- > Family living over 2 floors
- > Open plan living and dining area
- > 3 x ensuite double bedrooms
- > Separate kitchen & laundry
- > Guest bathroom
- > Maid's quarters with independent bathroom
- > Private garden with pool
- > Private elevator

### TYPICAL FLOORPLAN - UPPER FLOOR

## **UNIT AREA**

Suite Area 1758.82 sqft
Private Garden Area 1061.32 sqft

2820.14 sqft

TOTAL AREA

LOWER FLOORPLAN (SEE PREVIOUS PAGE)