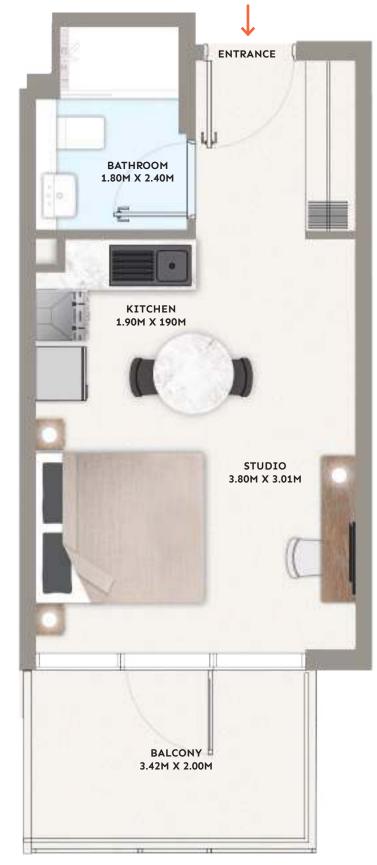

## Studio Apartment B (2nd to 7th Floor)

## FLOORPLAN

- > Pool view
- > Open plan living and dining area
- > Kitchen
- > Bathroom
- > Spacious balcony

## UNIT AREA

Suite Area Balcony Area 312.37 sqft 73.41 sqft

TOTAL AREA

385.78 sqft

POOL VIEW