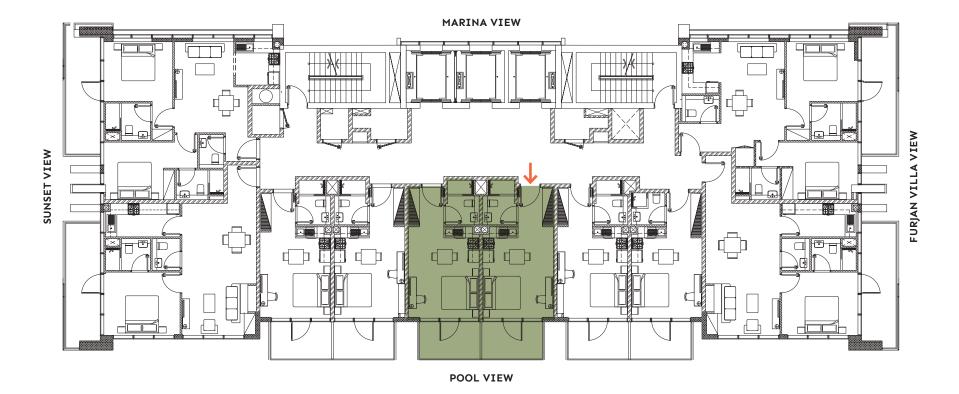

## Studio Apartment B (2nd to 7th Floor)

## FLOORPLAN

- > Pool view
- > Open plan living and dining area
- > Kitchen
- > Bathroom
- > Spacious balcony

## UNIT AREA

Suite Area Balcony Area 312.37 sqft 73.41 sqft

TOTAL AREA

385.78 sqft

POOL VIEW