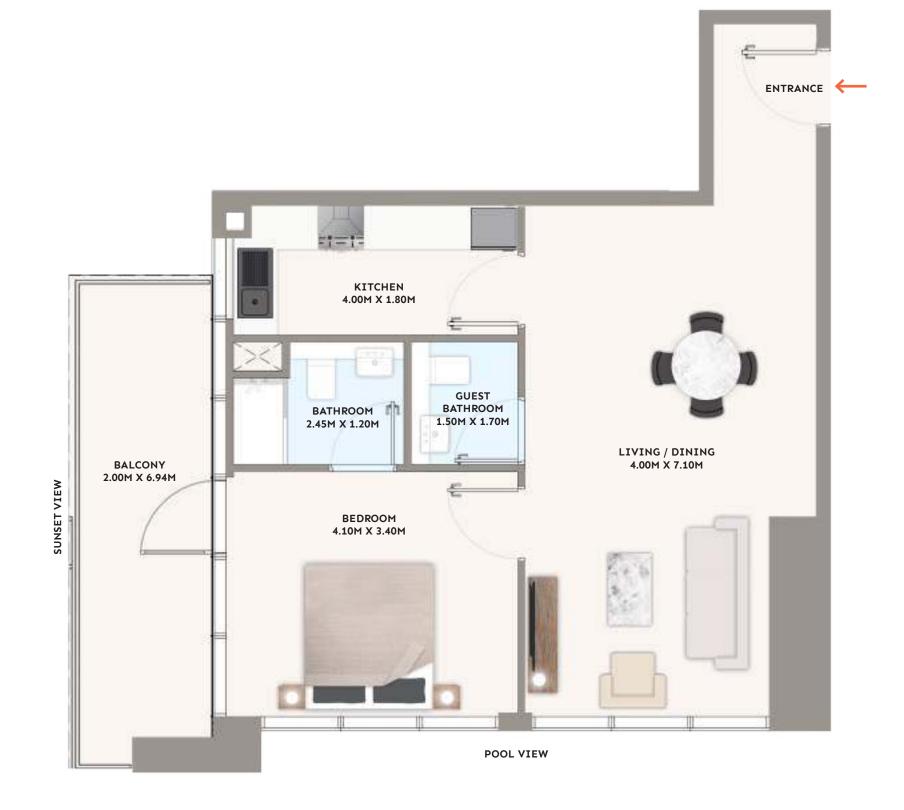

## Apartment D 1 Bedroom (2 to 14 Floor)

## FLOORPLAN

> Sunset, pool & Furjan villa view

> Open plan living and dining area

> Master bedroom with ensuite

> Separate kitchen

> Guest bathroom

> Spacious balcony

## UNIT AREA

Suite Area Balcony Area

ony Area 141.65 sqft

693.20 sqft

TOTAL AREA 834.85 sqft