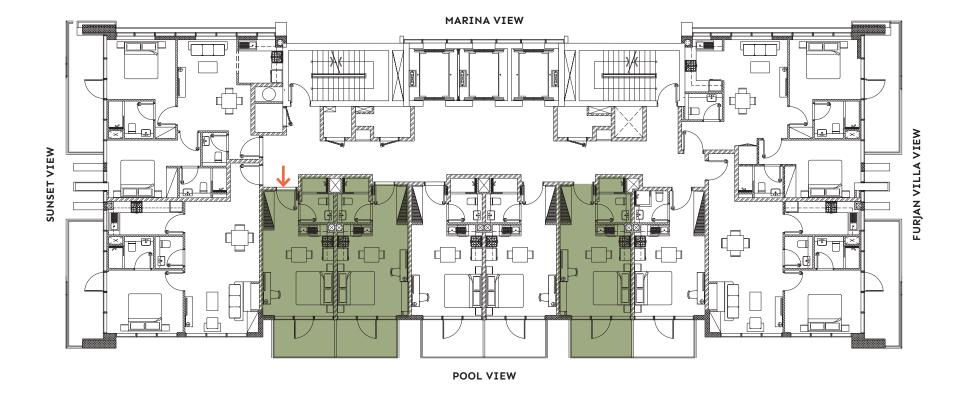

## Studio Apartment A (2nd to 7th Floor)

## FLOORPLAN

- > Pool view
- > Open plan living and dining area
- > Bathroom
- > Spacious balcony

## UNIT AREA

Suite Area **Balcony Area**  299.56 sqft 73.41 sqft

TOTAL AREA

372.97 sqft

POOL VIEW