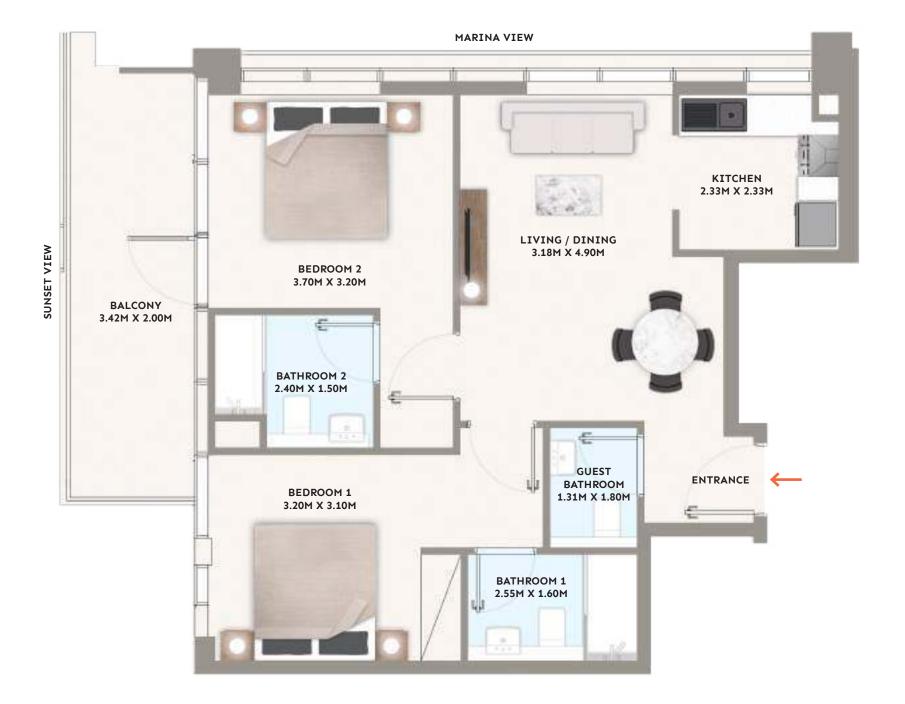

## Apartment I 2 Bedroom (2 to 14 Floor)

## FLOORPLAN

> Marina & sunset view

> Open plan living and dining area

> Master bedroom with ensuite

> Second bedroom with ensuite

> Kitchen

> Guest bathroom

> Spacious balcony

## UNIT AREA

Suite Area 774.36 sqft
Balcony Area 148.22 sqft

TOTAL AREA

922.57 sqft