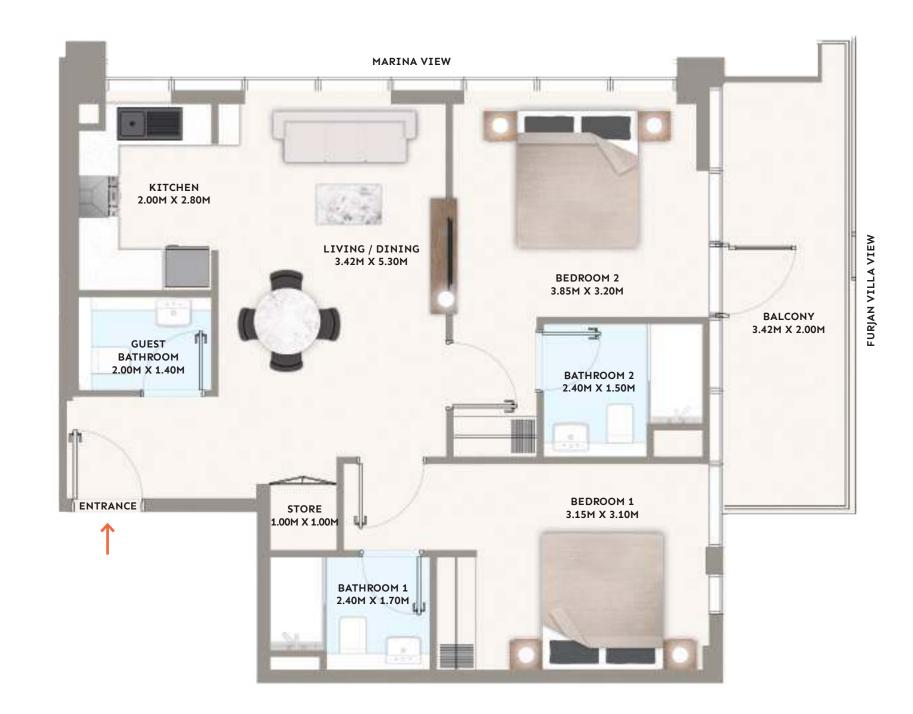

## Apartment H 2 Bedroom (2 to 14 Floor)

## FLOORPLAN

> Marina & Furjan Villa view

> Open plan living and dining area

> Master bedroom with ensuite

> Second bedroom with ensuite

> Kitchen

> Guest bathroom

> Spacious balcony

## UNIT AREA

Suite Area Balcony Area 837.65 sqft 148.22 sqft

TOTAL AREA

985.87 sqft