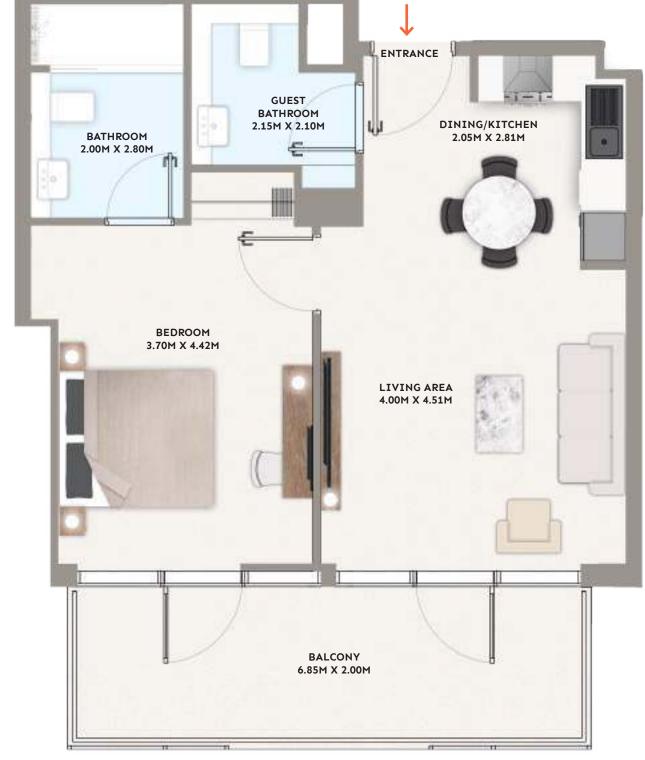

## Apartment E 1 Bedroom (8th to 14th Floor)

## FLOORPLAN

> Pool view

> Open plan living and dining area> Master bedroom with ensuite

> Kitchen

> Guest bathroom

> Spacious balcony

## UNIT AREA

Suite Area 618.17 sqft Balcony Area 146.82 sqft

TOTAL AREA 764.99 sqft

POOL VIEW