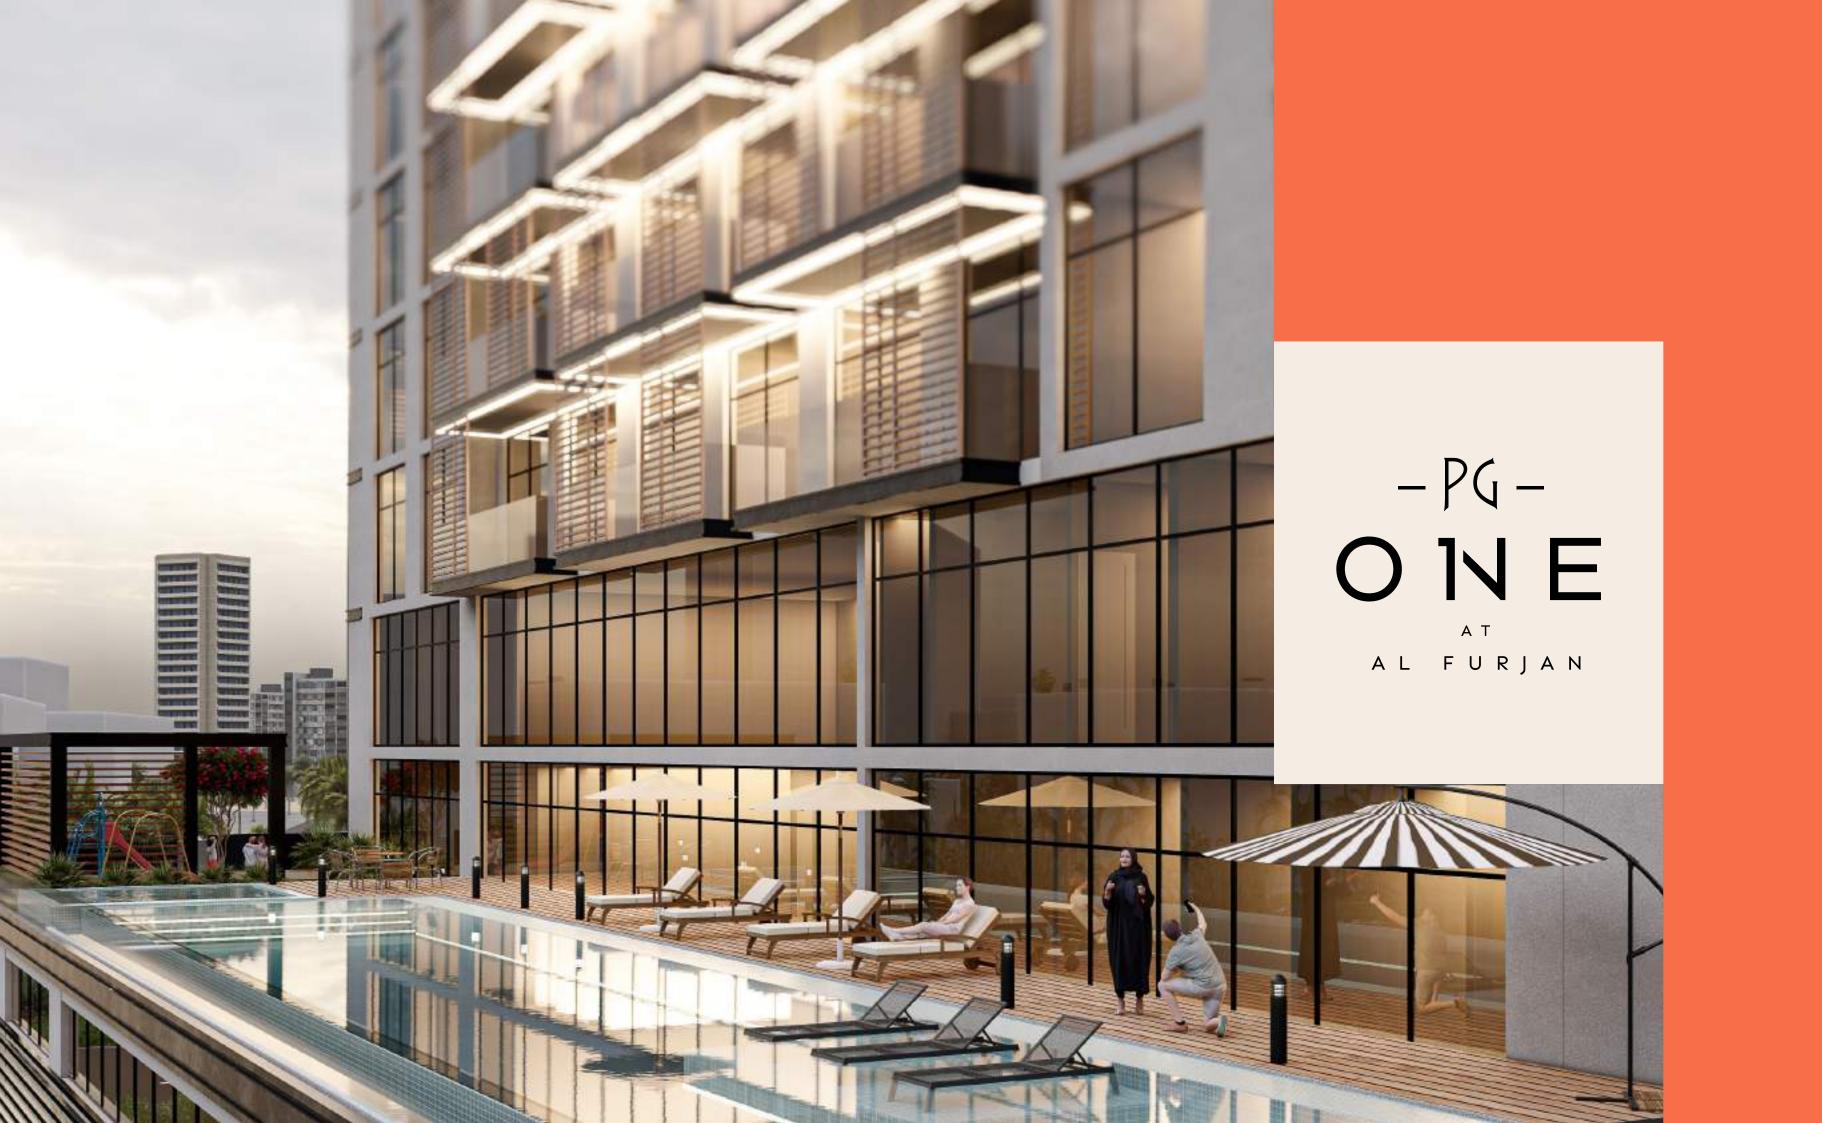

# Designed To Enhance Every Aspect Of Modern Living

Introducing PG ONE at Al Furjan, a residential tower of stylish studio to three-bed split-level apartments designed to fulfil every comfort of modern living. PG ONE is meticulously crafted to provide unparalleled comfort and convenience.

From thoughtfully designed living spaces to state-of-the-art amenities, every detail is tailored to create a sanctuary of relaxation and enjoyment.

Embrace a lifestyle of endless possibilities at PG ONE, where you can live life to the fullest and thrive in a community designed for you.

PG ONE at Al Furjan elevation

Only Minutes to

>Discovery Garden Metro 10
Minutes to

>IBN Battuta 15 Minutes t

> Jebel Ali Free Zone> Mall Of Emirates> Al MaktoumInternational Airport

20
Minutes to

>Dubai Mall

## Welcome To PG ONE

PG ONE at Al Furjan provides a secure and comprehensive setting that caters to your work, relaxation, and recreational needs. The range of amenities is thoughtfully designed to meet your every need.

2 mins walking distance to Discovery Garden Metro

Roof top terrace

Concierge service

Outdoor BBQ with

private seating

Yoga Studio

PG ONE at Al Furjan Elevation

Fully-equipped gymnasium