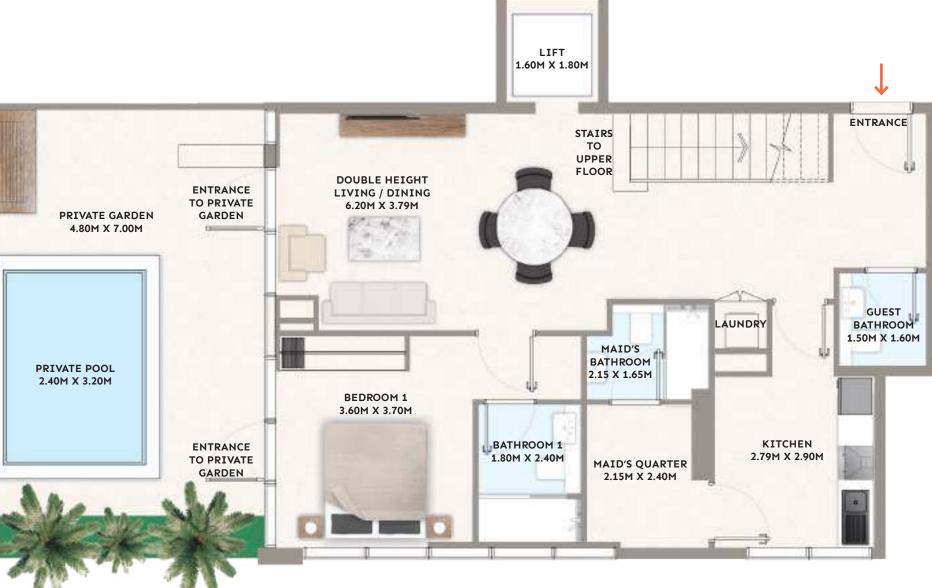

## Apartment (3BHK) – 101 3 Bedroom Duplex (lower floor)

## FLOORPLAN

- > Duplex garden apartments
- > Family living over 2 floors
- > Open plan living and dining area
- > 3 x ensuite double bedrooms
- > Separate kitchen & laundry
- > Guest bathroom
- > Maid's quarters with independent bathroom
- > Private garden with pool
- > Private elevator

### **UNIT AREA**

Suite Area 1758.82 sqft Private Garden Area 1061.32 sqft

TOTAL AREA 2820.14 sqft

UPPER FLOOR (SEE NEXT PAGE)

### TYPICAL FLOORPLAN - LOWER FLOOR