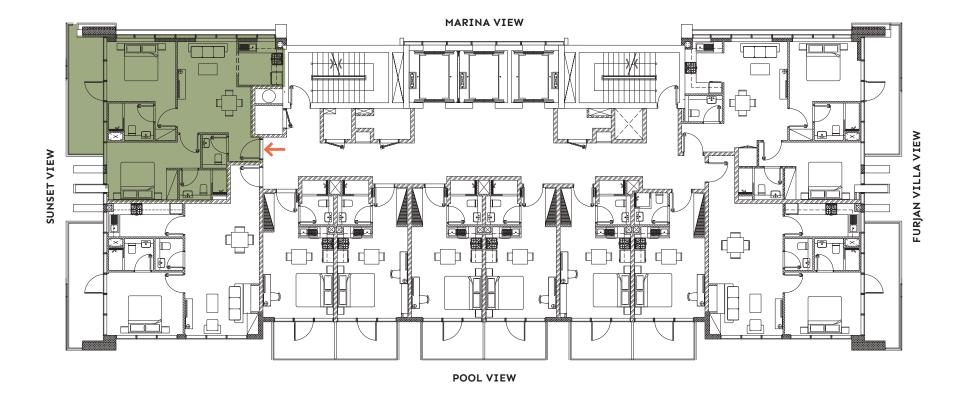

## Apartment I 2 Bedroom (2 to 14 Floor)

## FLOORPLAN

> Marina & sunset view

> Open plan living and dining area

> Master bedroom with ensuite

> Second bedroom with ensuite

> Kitchen

> Guest bathroom

> Spacious balcony

## UNIT AREA

Suite Area 774.36 sqft
Balcony Area 148.22 sqft

TOTAL AREA

922.57 sqft