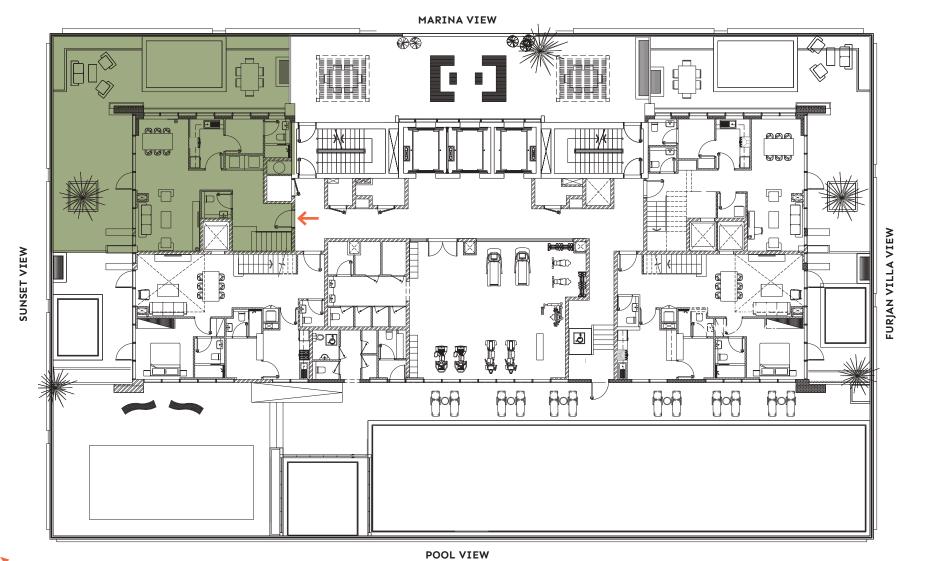

## Apartment H 2 Bedroom (2 to 14 Floor)

## FLOORPLAN

> Marina & Furjan Villa view

> Open plan living and dining area

> Master bedroom with ensuite

> Second bedroom with ensuite

> Kitchen

> Guest bathroom

> Spacious balcony

## UNIT AREA

Suite Area Balcony Area 837.65 sqft 148.22 sqft

TOTAL AREA

985.87 sqft