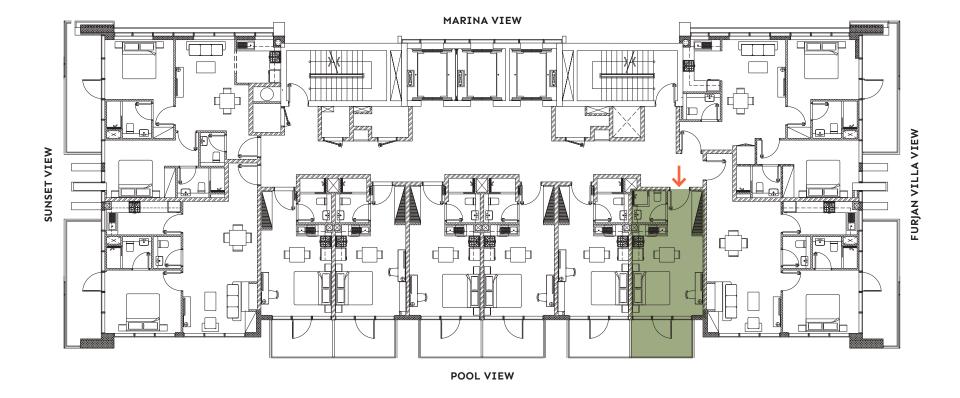

## Studio Apartment A (2nd to 7th Floor)

## FLOORPLAN

- > Pool view
- > Open plan living and dining area
- > Bathroom
- > Spacious balcony

## UNIT AREA

Suite Area **Balcony Area**  299.56 sqft 73.41 sqft

TOTAL AREA

372.97 sqft

POOL VIEW