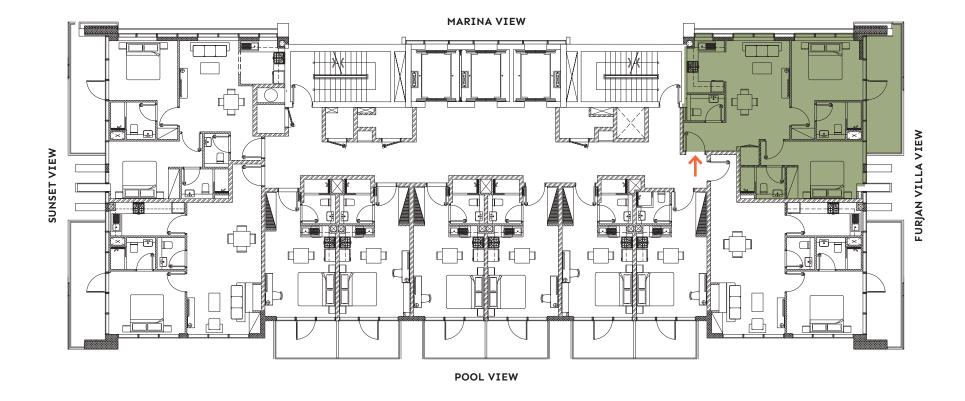

## Apartment H 2 Bedroom (2 to 14 Floor)

## FLOORPLAN

> Marina & Furjan Villa view

> Open plan living and dining area

> Master bedroom with ensuite

> Second bedroom with ensuite

> Kitchen

> Guest bathroom

> Spacious balcony

## UNIT AREA

Suite Area Balcony Area 837.65 sqft 148.22 sqft

TOTAL AREA

985.87 sqft