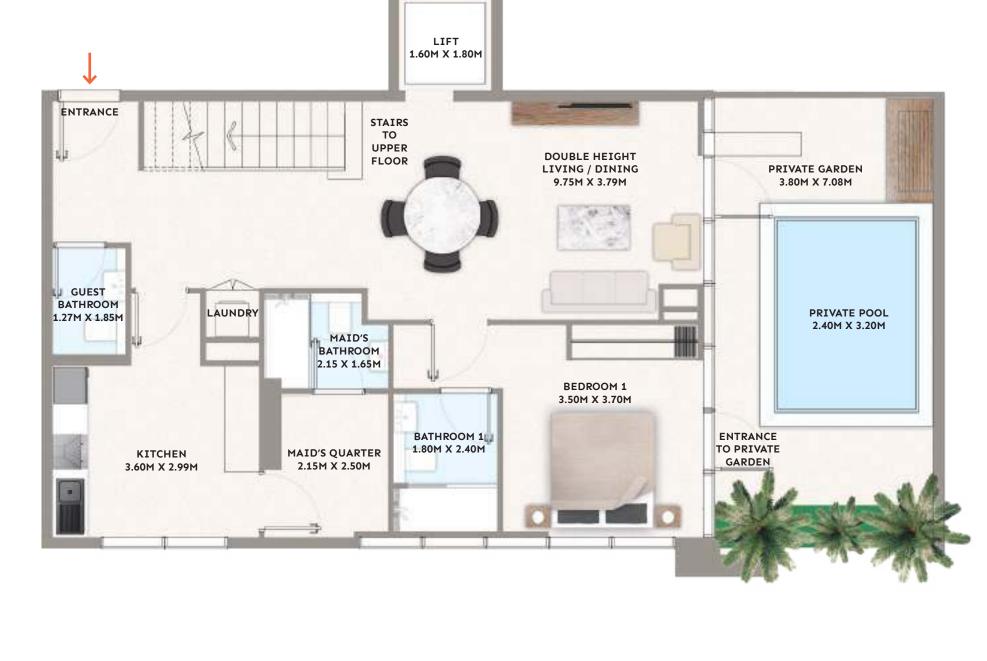

## Apartment (3BHK) – 101 3 Bedroom Duplex (lower floor)

## FLOORPLAN

- > Duplex garden apartments
- > Family living over 2 floors
- > Open plan living and dining area
- > 3 x ensuite double bedrooms
- > Separate kitchen & laundry
- > Guest bathroom
- > Maid's quarters with independent bathroom
- > Private garden with pool
- > Private elevator

### **UNIT AREA**

Suite Area 1758.82 sqft Private Garden Area 1061.32 sqft

TOTAL AREA 2820.14 sqft

UPPER FLOOR (SEE NEXT PAGE)

### TYPICAL FLOORPLAN - LOWER FLOOR