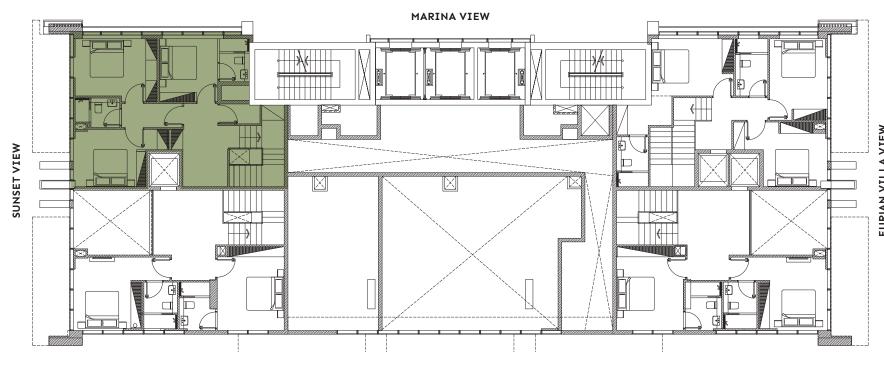

## Apartment (3BHK) – 104 3 Bedroom Duplex (lower floor)

## FLOORPLAN

- > Duplex garden apartments
- > Family living over 2 floors
- > Open plan living and dining area
- > 3 x ensuite double bedrooms
- > Separate kitchen & laundry
- > Guest bathroom
- > Maid's quarters with independent bathroom
- > Private garden with pool

### UNIT AREA

Suite Area 1685.20 sqft Private Garden Area 1201.79 sqft

TOTAL AREA 2886.99 sqft

UPPER FLOOR (SEE NEXT PAGE)

### TYPICAL FLOORPLAN - LOWER FLOOR