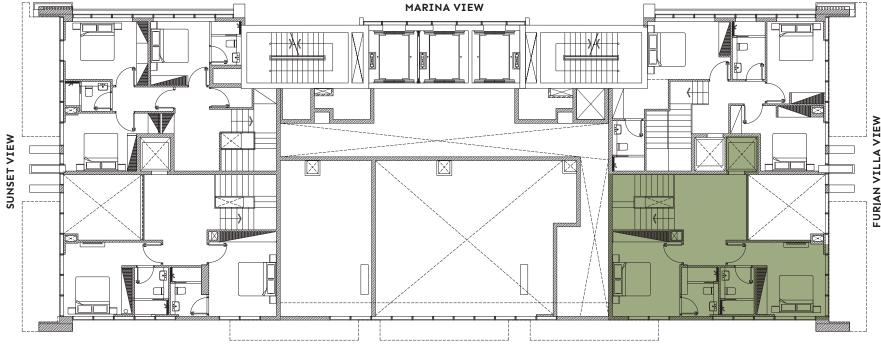

## Apartment (3BHK) – 101 3 Bedroom Duplex (upper floor)

## FLOORPLAN

- > Duplex garden apartments
- > Family living over 2 floors
- > Open plan living and dining area
- > 3 x ensuite double bedrooms
- > Separate kitchen & laundry
- > Guest bathroom
- > Maid's quarters with independent bathroom
- > Private garden with pool
- > Private elevator

### TYPICAL FLOORPLAN - UPPER FLOOR

## **UNIT AREA**

Suite Area 1758.82 sqft
Private Garden Area 1061.32 sqft

2820.14 sqft

TOTAL AREA

LOWER FLOORPLAN (SEE PREVIOUS PAGE)