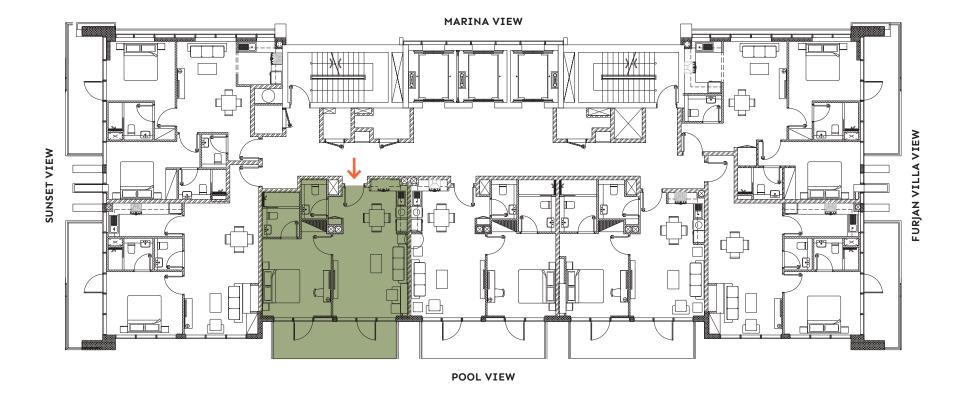

## Apartment D 1 Bedroom (2 to 14 Floor)

## FLOORPLAN

> Sunset, pool & Furjan villa view

> Open plan living and dining area

> Master bedroom with ensuite

> Separate kitchen

> Guest bathroom

> Spacious balcony

## UNIT AREA

Suite Area Balcony Area

ony Area 141.65 sqft

693.20 sqft

TOTAL AREA 834.85 sqft