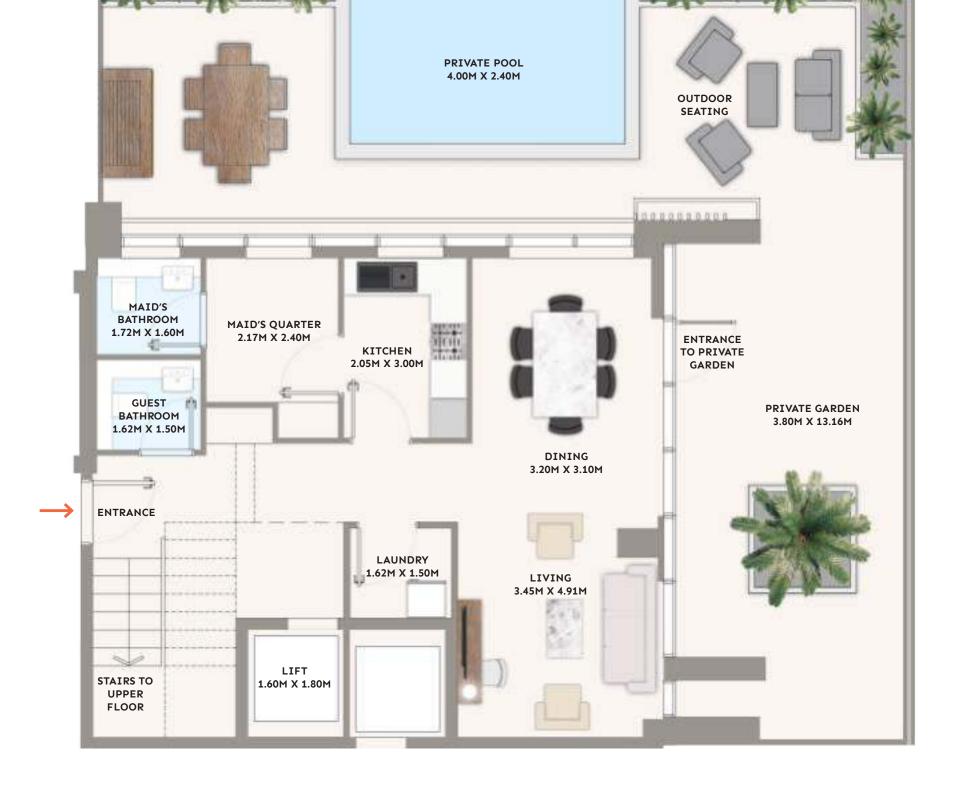

## Apartment (3BHK) – 101 3 Bedroom Duplex (lower floor)

## FLOORPLAN

- > Duplex garden apartments
- > Family living over 2 floors
- > Open plan living and dining area
- > 3 x ensuite double bedrooms
- > Separate kitchen & laundry
- > Guest bathroom
- > Maid's quarters with independent bathroom
- > Private garden with pool
- > Private elevator

### **UNIT AREA**

Suite Area 1758.82 sqft Private Garden Area 1061.32 sqft

TOTAL AREA 2820.14 sqft

UPPER FLOOR (SEE NEXT PAGE)

### TYPICAL FLOORPLAN - LOWER FLOOR