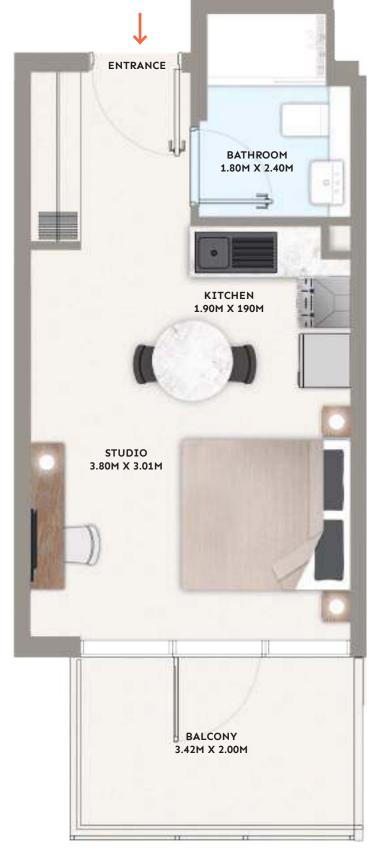

## Studio Apartment A (2nd to 7th Floor)

## FLOORPLAN

- > Pool view
- > Open plan living and dining area
- > Bathroom
- > Spacious balcony

## UNIT AREA

Suite Area **Balcony Area**  299.56 sqft 73.41 sqft

TOTAL AREA

372.97 sqft

POOL VIEW