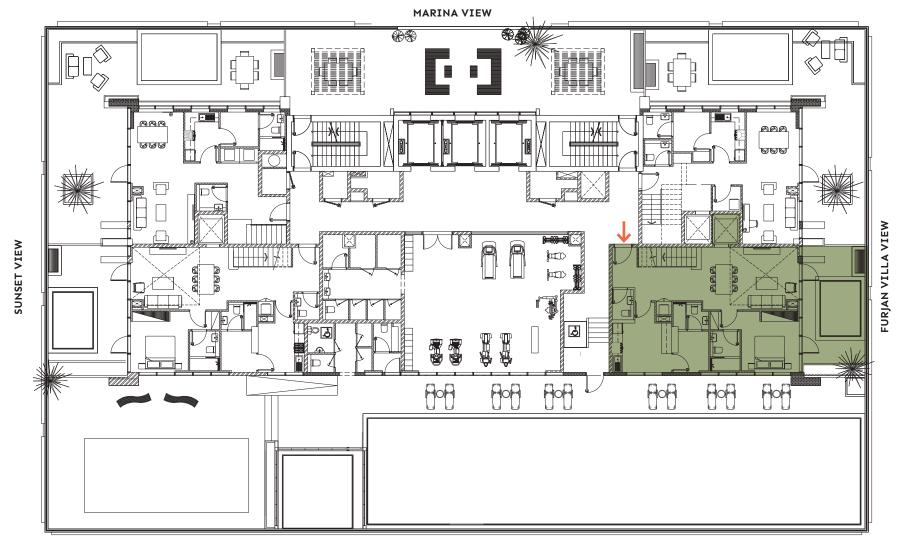

## Apartment (3BHK) – 101 3 Bedroom Duplex (lower floor)

## FLOORPLAN

- > Duplex garden apartments
- > Family living over 2 floors
- > Open plan living and dining area
- > 3 x ensuite double bedrooms
- > Separate kitchen & laundry
- > Guest bathroom
- > Maid's quarters with independent bathroom
- > Private garden with pool
- > Private elevator

### **UNIT AREA**

Suite Area 1758.82 sqft Private Garden Area 1061.32 sqft

TOTAL AREA 2820.14 sqft

UPPER FLOOR (SEE NEXT PAGE)

### TYPICAL FLOORPLAN - LOWER FLOOR