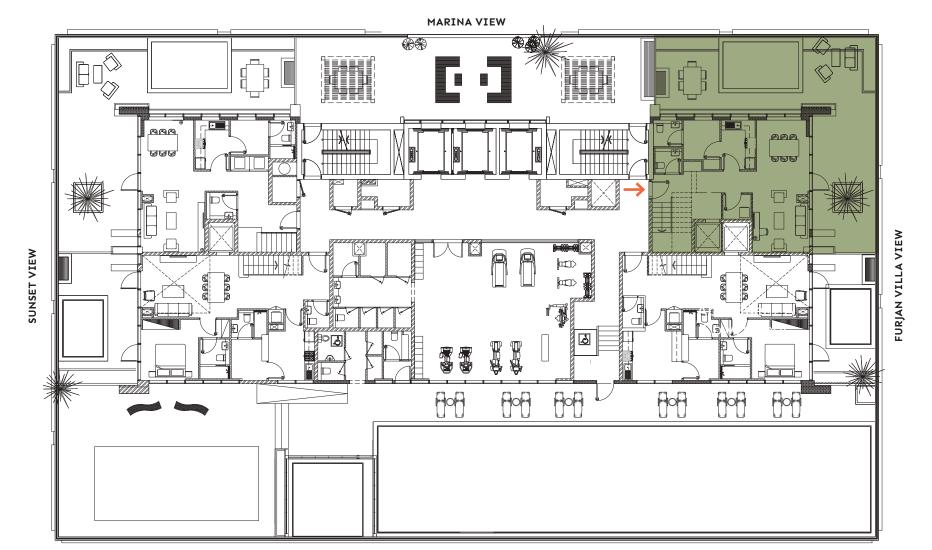

## Apartment H 2 Bedroom (2 to 14 Floor)

## FLOORPLAN

> Marina & Furjan Villa view

> Open plan living and dining area

> Master bedroom with ensuite

> Second bedroom with ensuite

> Kitchen

> Guest bathroom

> Spacious balcony

## UNIT AREA

Suite Area Balcony Area 837.65 sqft 148.22 sqft

TOTAL AREA

985.87 sqft