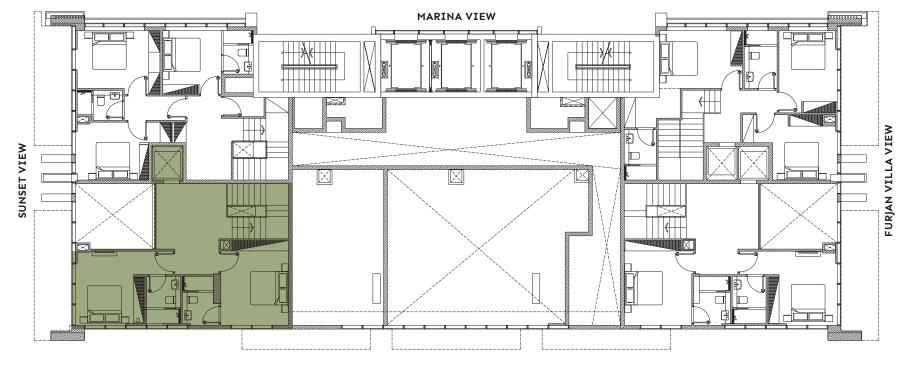

## Apartment H 2 Bedroom (2 to 14 Floor)

## FLOORPLAN

> Marina & Furjan Villa view

> Open plan living and dining area

> Master bedroom with ensuite

> Second bedroom with ensuite

> Kitchen

> Guest bathroom

> Spacious balcony

## UNIT AREA

Suite Area Balcony Area 837.65 sqft 148.22 sqft

TOTAL AREA

985.87 sqft

## Apartment I 2 Bedroom (2 to 14 Floor)

## FLOORPLAN

> Marina & sunset view

> Open plan living and dining area

> Master bedroom with ensuite

> Second bedroom with ensuite

> Kitchen

> Guest bathroom

> Spacious balcony

## UNIT AREA

Suite Area 774.36 sqft
Balcony Area 148.22 sqft

TOTAL AREA

922.57 sqft