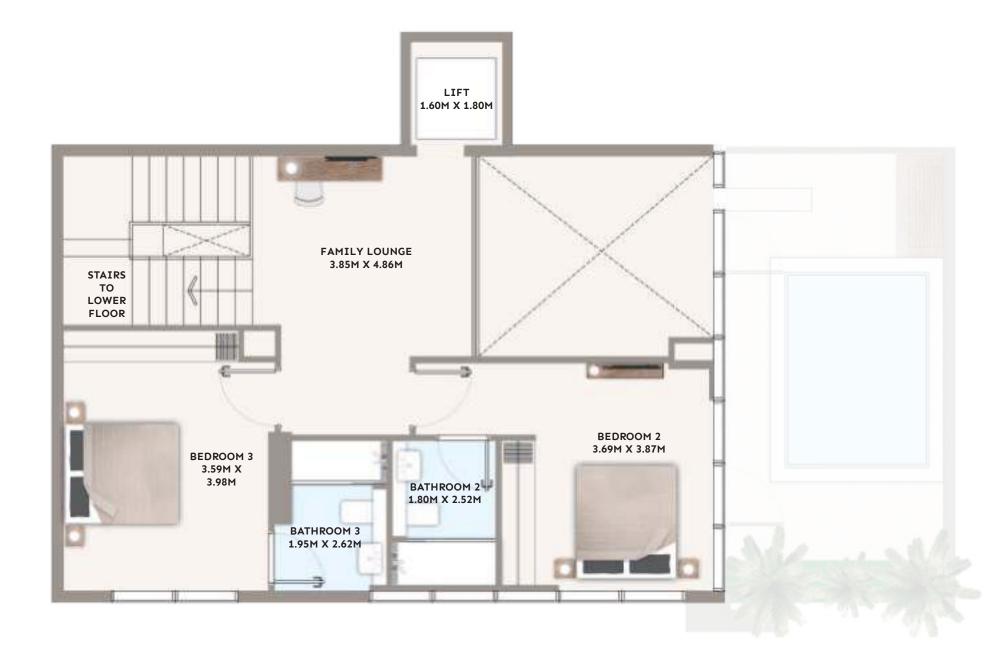

## Apartment (3BHK) – 101 3 Bedroom Duplex (upper floor)

## FLOORPLAN

- > Duplex garden apartments
- > Family living over 2 floors
- > Open plan living and dining area
- > 3 x ensuite double bedrooms
- > Separate kitchen & laundry
- > Guest bathroom
- > Maid's quarters with independent bathroom
- > Private garden with pool
- > Private elevator

### TYPICAL FLOORPLAN - UPPER FLOOR

## **UNIT AREA**

Suite Area 1758.82 sqft
Private Garden Area 1061.32 sqft

2820.14 sqft

TOTAL AREA

LOWER FLOORPLAN (SEE PREVIOUS PAGE)