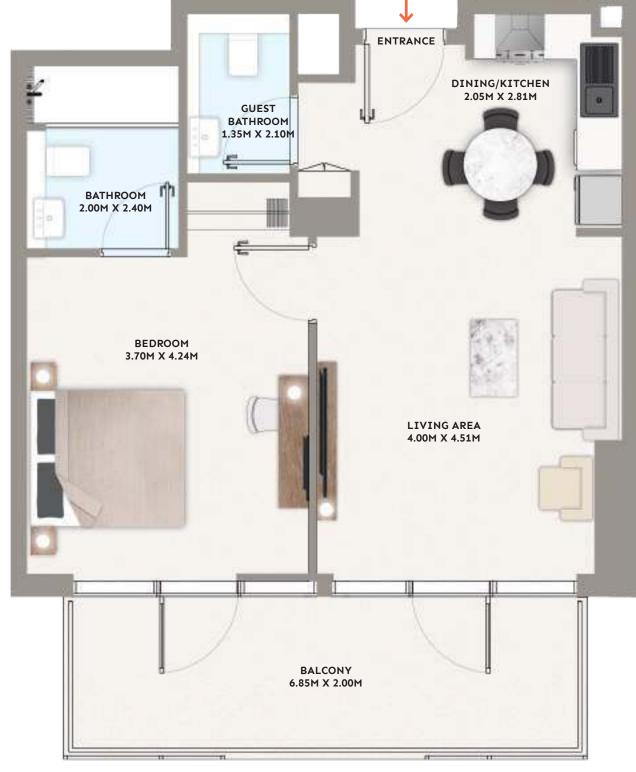

## Apartment D 1 Bedroom (2 to 14 Floor)

## FLOORPLAN

> Sunset, pool & Furjan villa view

> Open plan living and dining area

> Master bedroom with ensuite

> Separate kitchen

> Guest bathroom

> Spacious balcony

## UNIT AREA

Suite Area Balcony Area

ony Area 141.65 sqft

693.20 sqft

TOTAL AREA 834.85 sqft