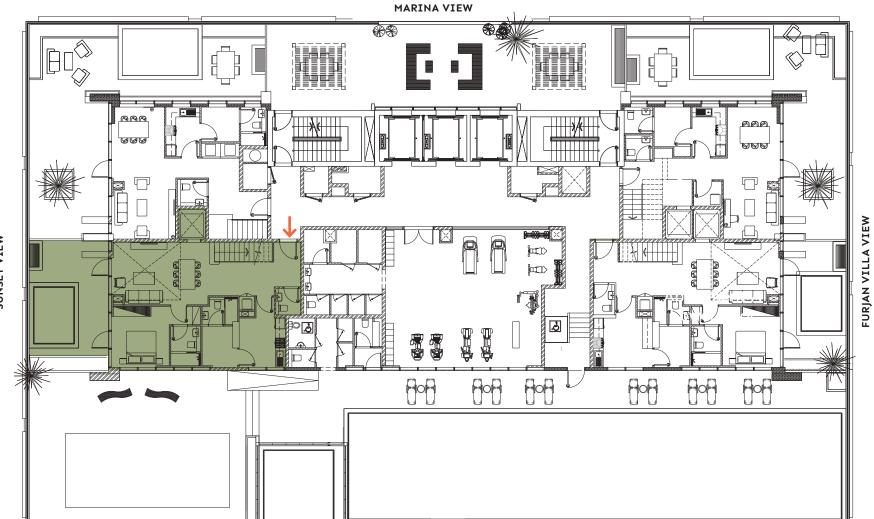

## Floorplans & Specifications

At PG ONE at Al Furjan, we have paid meticulous attention to detail in designing your new home, ensuring it meets the highest standards. You can have peace of mind knowing that your new residence is not only comfortable and liveable but also a solid investment. We've taken care to create a space that provides both a cozy living environment and long-term value.

## **Apartment types**

- > 3-Bedroom duplex apartments with private elevator, pool and garden
- > 2 Bedroom
- > 1 Bedroom
- > Studio

Every part of each apartment type has high quality finishes, fittings and features that include the following: