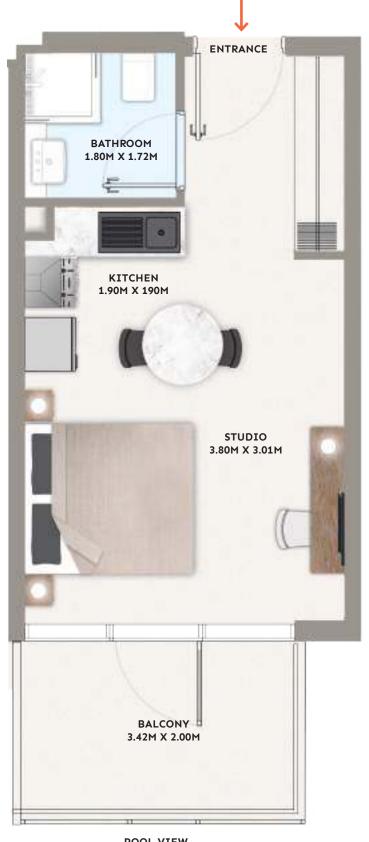

## Studio Apartment A (2nd to 7th Floor)

## FLOORPLAN

- > Pool view
- > Open plan living and dining area
- > Bathroom
- > Spacious balcony

## UNIT AREA

Suite Area **Balcony Area**  299.56 sqft 73.41 sqft

TOTAL AREA

372.97 sqft

POOL VIEW