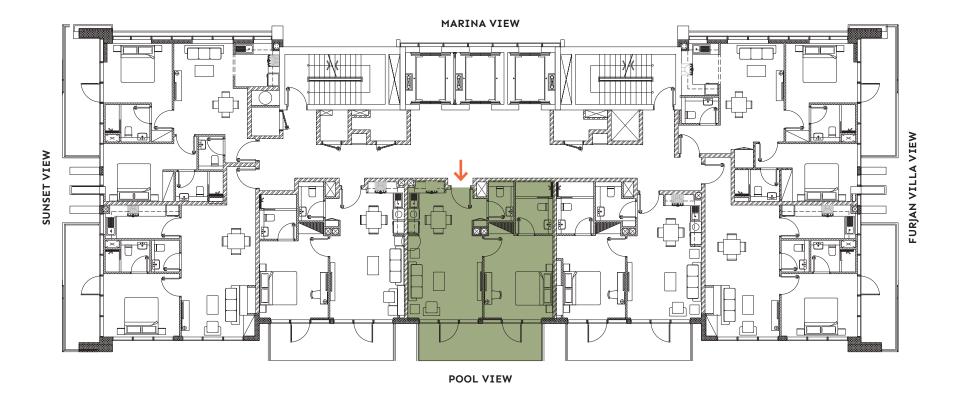

## Apartment D 1 Bedroom (2 to 14 Floor)

## FLOORPLAN

> Sunset, pool & Furjan villa view

> Open plan living and dining area

> Master bedroom with ensuite

> Separate kitchen

> Guest bathroom

> Spacious balcony

## UNIT AREA

Suite Area Balcony Area

ony Area 141.65 sqft

693.20 sqft

TOTAL AREA 834.85 sqft