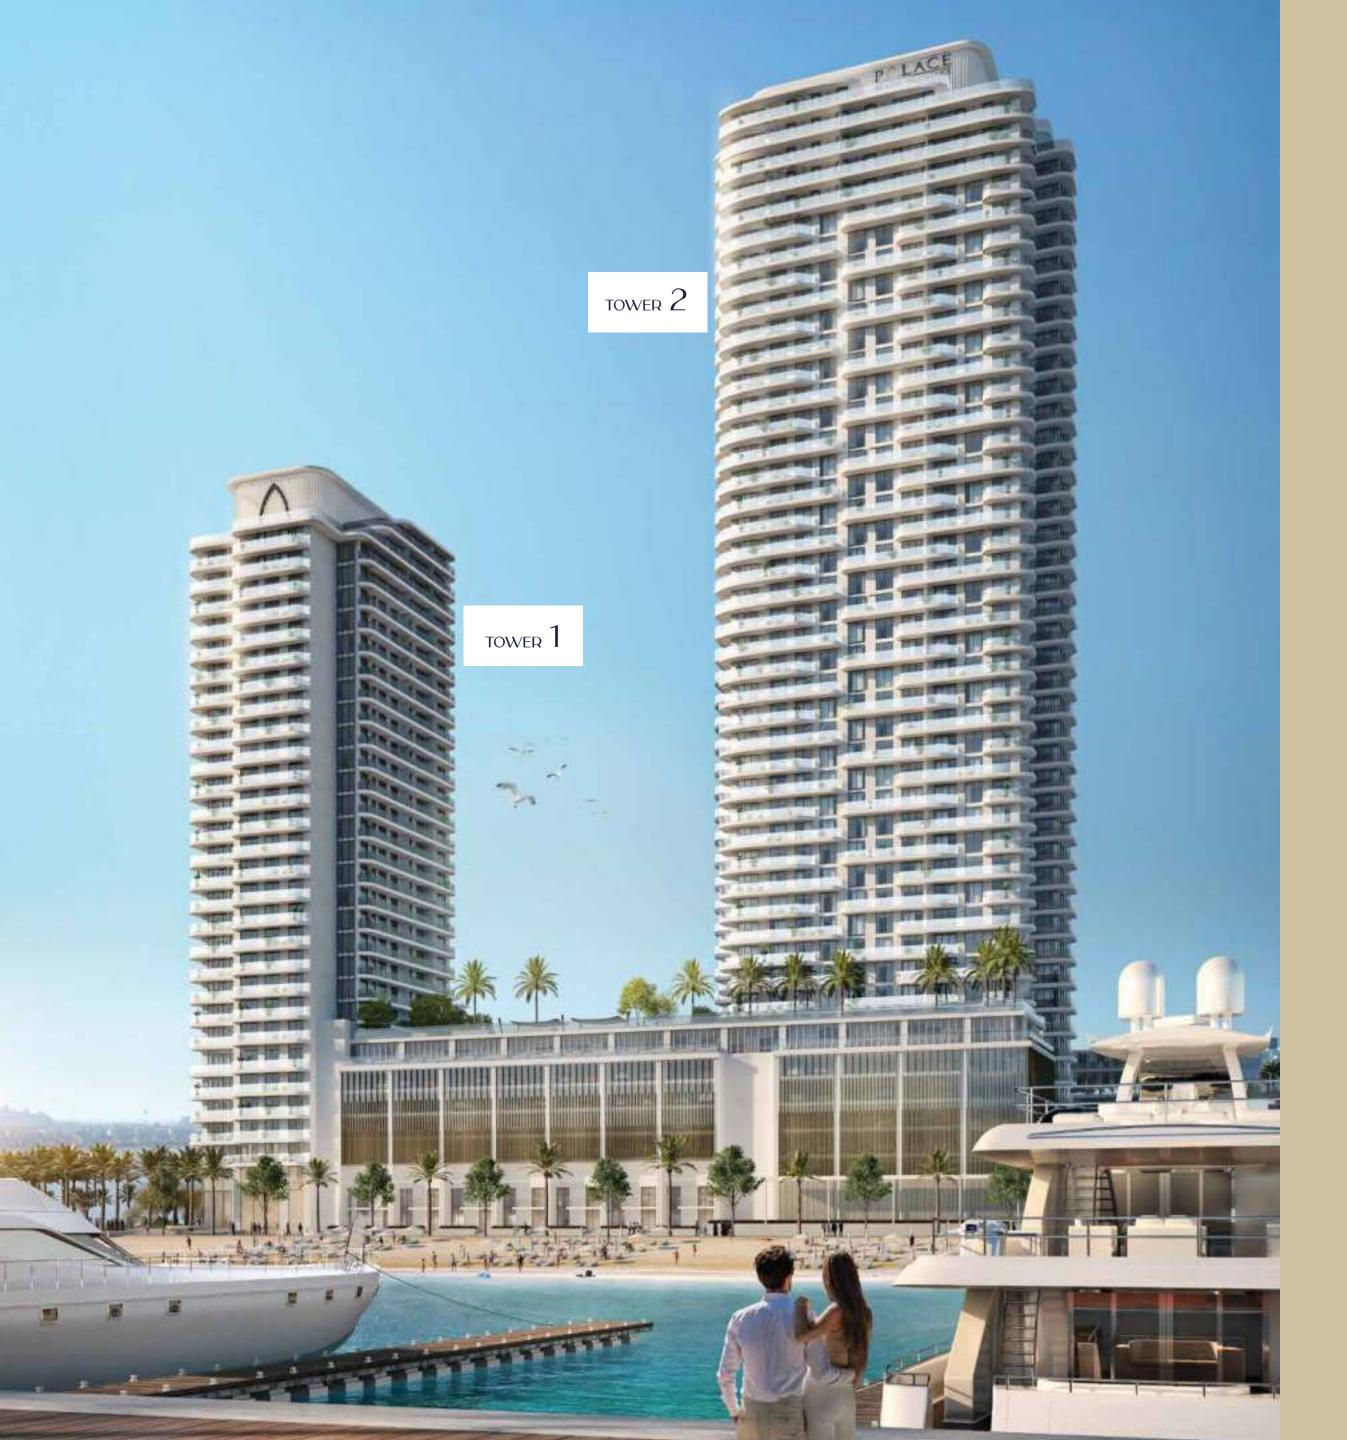

UNINTERRUPTED
VIEWS OF MARINA,
PAR & DUBAI SKYLINE



PODIUM DECK
WITH SWIMMING POOL

δ KIDS POOL



CHILDREN'S PLAY ZONE



BBQ SPACES



COMMUNITY RETAIL







## YOU ARE HERE

Residing at Palace Beach Residence may give you the impression that you are a world away as you immerse yourself within your new luxury seaside life. However, its prime location means you are never more than 20 minutes from Dubai's key landmarks, including Dubai International Airport and Palm Jumeirah.

O5MIN

DUBAI MARINA
AND SHEIKH ZAYED ROAD

25<sub>MIN</sub>

DOWNTOWN DUBAI,
DUBAI INTERNATIONAL AIRPORT AND
AL MAKTOUM INTERNATIONAL AIRPORT





FEATURING ELEGANT

1, 2, 3 AND 4-BEDROOM

RESIDENCE OPTIONS.



FEATURING PLUSH
3-4 BEDROOM
TOWNHOUSES.



MOVE UP TO OPULENT LIVING.

































TOWER 1 - 29 FLOORS

TOWER 2 - 42 FLOORS