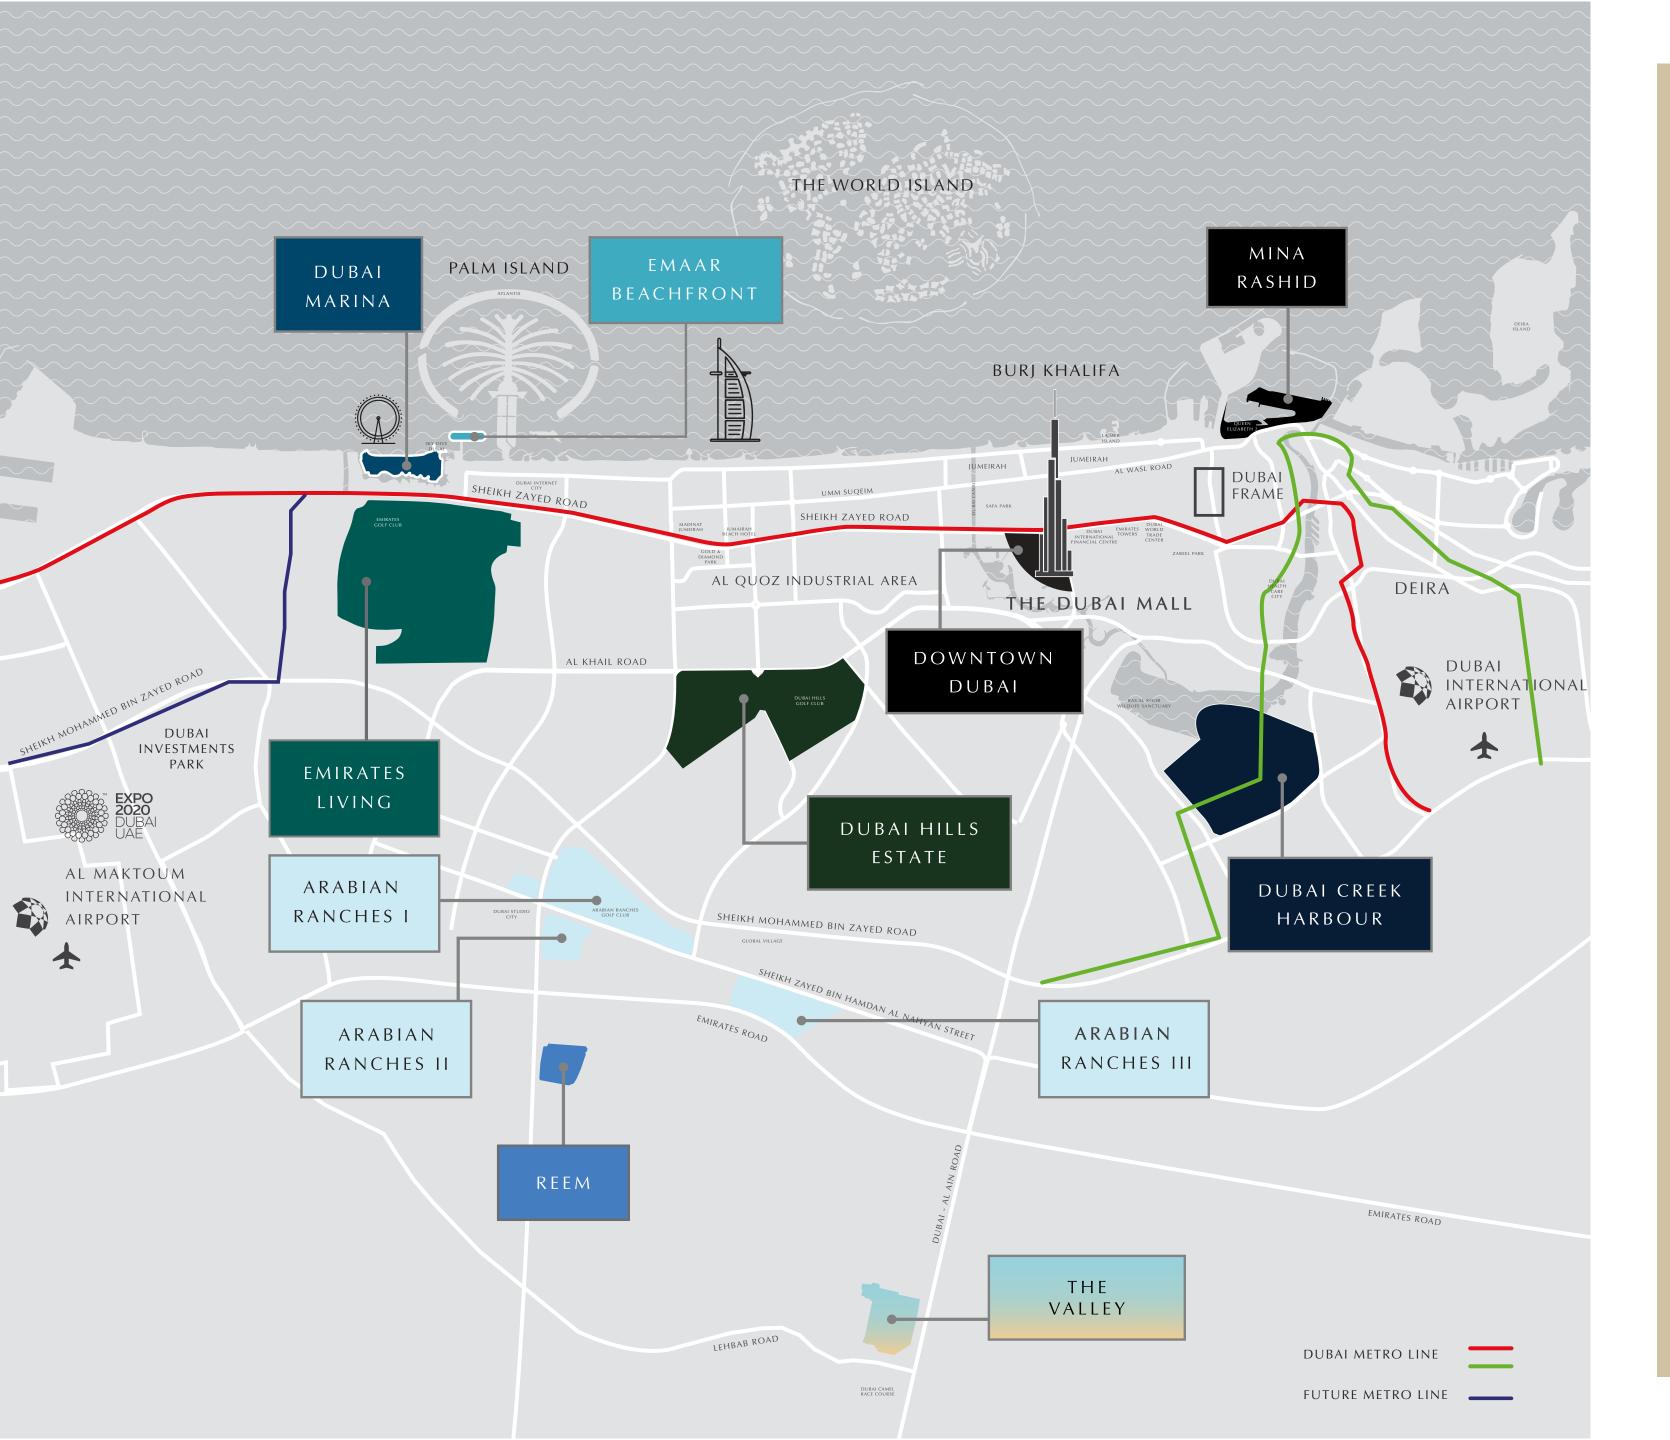

## YOU ARE HERE

Residing at Palace Beach Residence may give you the impression that you are a world away as you immerse yourself within your new luxury seaside life. However, its prime location means you are never more than 20 minutes from Dubai's key landmarks, including Dubai International Airport and Palm Jumeirah.

O5MIN

DUBAI MARINA
AND SHEIKH ZAYED ROAD

25<sub>MIN</sub>

DOWNTOWN DUBAI,
DUBAI INTERNATIONAL AIRPORT AND
AL MAKTOUM INTERNATIONAL AIRPORT

FEATURING ELEGANT

1, 2, 3 AND 4-BEDROOM

RESIDENCE OPTIONS.

FEATURING PLUSH
3-4 BEDROOM
TOWNHOUSES.