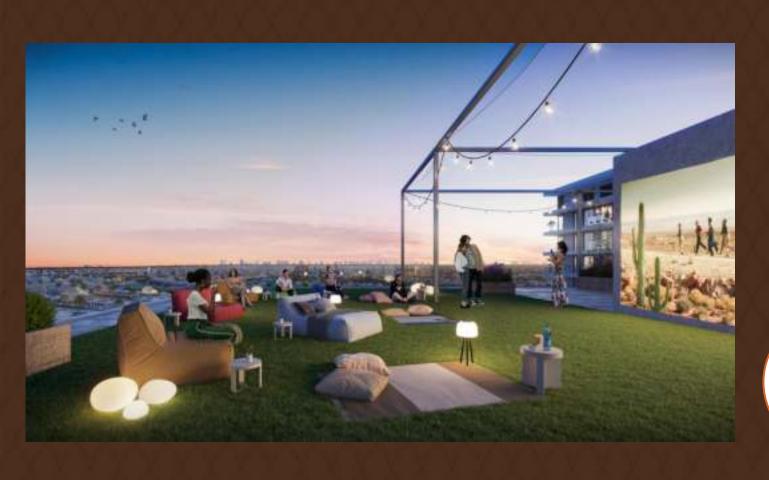

# LIVE LIFE KING-SIZE!!! MASSIVE PODIUM DECK SPREAD ACROSS 17,708 SQM!!!

Let's see how life will unfold at Palace Residences-DHE.

From serene mornings to glamorous evenings, every moment is a chapter in refined living!!!

VIEW ALONG NATURAL FLEXIBLE LAWN AREA AND BBQ UNIT- TOWER 1

VIEW FROM ENTRANCE OF EXTERNAL STAIRCASE INTO PODIUM

VIEW ALONG KID'S SPLASH PAD AND BBQ AREA- TOWER 3

VIEW ALONG SPORTS AREA- TOWER 3

### BEAUTIFUL SKY TERRACES

Explore Palace Residences: Where Bespoke Elegance Permeates Every Space, Crafting An Unmatched Living Experience!!!