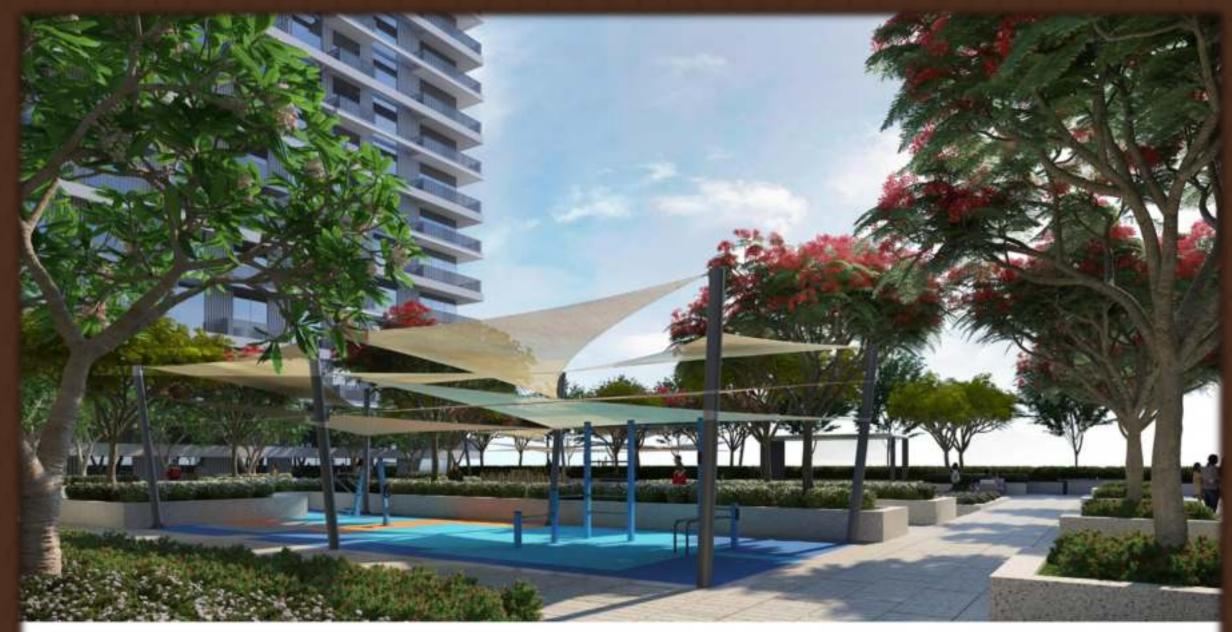

# LIVE LIFE KING-SIZE!!! MASSIVE PODIUM DECK SPREAD ACROSS 17,708 SQM!!!

Let's see how life will unfold at Palace Residences-DHE.

From serene mornings to glamorous evenings, every moment is a chapter in refined living!!!

VIEW ALONG NATURAL FLEXIBLE LAWN AREA AND BBQ UNIT- TOWER 1

VIEW FROM ENTRANCE OF EXTERNAL STAIRCASE INTO PODIUM

VIEW ALONG KID'S SPLASH PAD AND BBQ AREA- TOWER 3

VIEW ALONG SPORTS AREA- TOWER 3