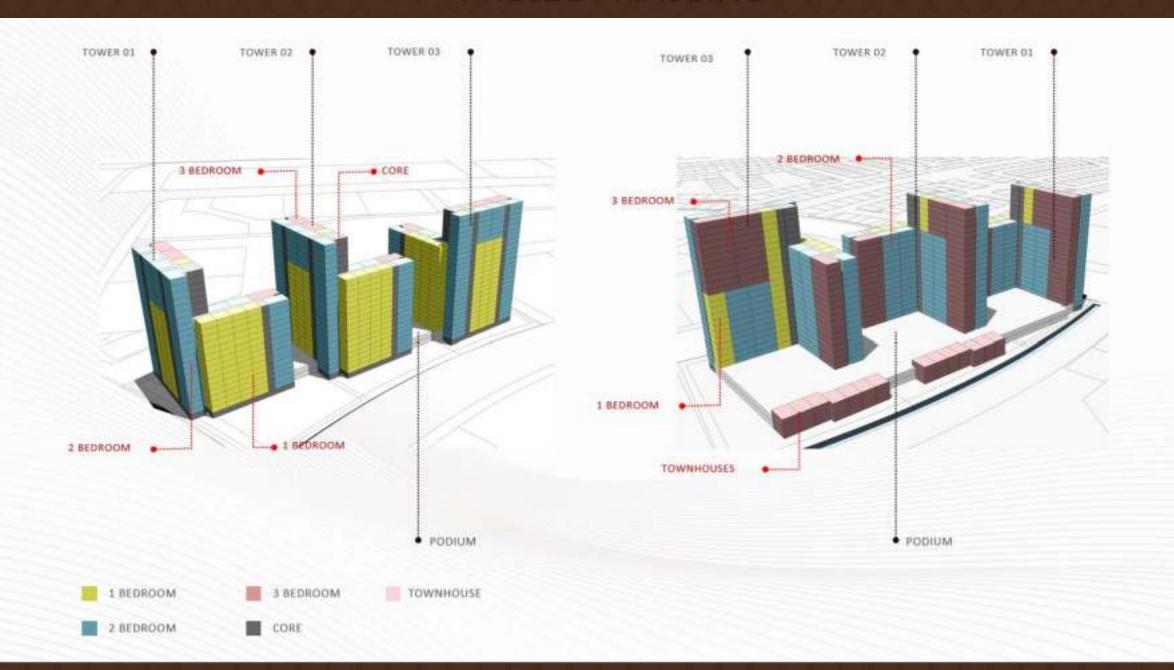

ildren's Play Areas



Multavorine Room for all Acoustics And Events



Outdoor Pitress. TOTAL States and Yoga Ave.



Landetaper Leans and BBQ Ave

# EVERY DAY IS A CELEBRATION!!!



# LIVE LIFE KING-SIZE!!! MASSIVE PODIUM DECK SPREAD ACROSS 17,708 SQM!!!



Let's see how life will unfold at Palace Residences-DHE.

From serene mornings to glamorous evenings, every moment is a chapter in refined living!!!







VIEW ALONG NATURAL FLEXIBLE LAWN AREA AND BBQ UNIT- TOWER 1



VIEW FROM ENTRANCE OF EXTERNAL STAIRCASE INTO PODIUM



VIEW ALONG KID'S SPLASH PAD AND BBQ AREA- TOWER 3



VIEW ALONG SPORTS AREA- TOWER 3

### BEAUTIFUL SKY TERRACES





Explore Palace Residences: Where Bespoke Elegance Permeates Every Space, Crafting An Unmatched Living Experience!!!









#### PROJECT MASSING



### THE OPPORTUNITY

**AED 2350 PSF** 

#### BRANDED RESIDENCES @GROWING MARKET WITH GREAT RETURNS

#### Popularity by Type

Residential units within a hotel

Residential development adjacent to a hotel

Residential developments with hotel management

Stand-alone residential developments with brand association



#### FUTURE APPRECIATION STEMS FROM PAST SUCCESSES



#### DUBAI HILLS ESTATE -PREMIUM RENTAL YIELDS

| Rentals Histo<br>Data from 1 May 20 | ry<br>023 - 5 May 2025 Include data for curren              | nt month 🗾  |               |           |        |                |
|-------------------------------------|-------------------------------------------------------------|-------------|---------------|-----------|--------|----------------|
| START DATE \$                       | L