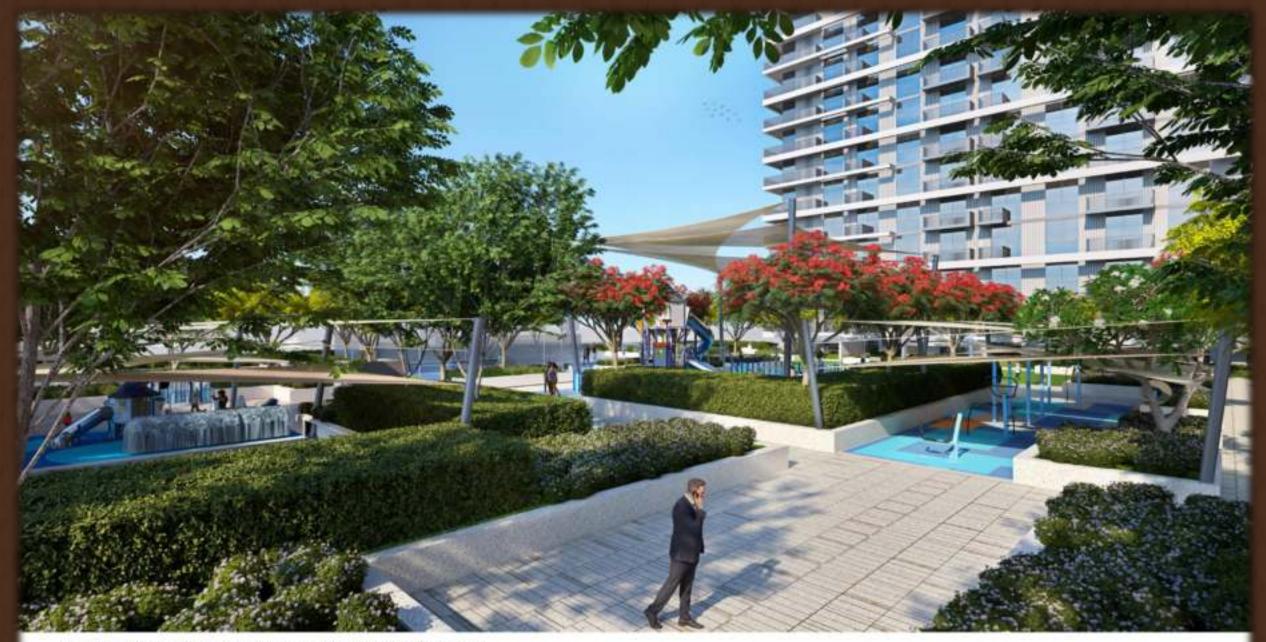

# LIVE LIFE KING-SIZE!!! MASSIVE PODIUM DECK SPREAD ACROSS 17,708 SQM!!!

Let's see how life will unfold at Palace Residences-DHE.

From serene mornings to glamorous evenings, every moment is a chapter in refined living!!!

VIEW ALONG NATURAL FLEXIBLE LAWN AREA AND BBQ UNIT- TOWER 1

VIEW FROM ENTRANCE OF EXTERNAL STAIRCASE INTO PODIUM

VIEW ALONG KID'S SPLASH PAD AND BBQ AREA- TOWER 3

VIEW ALONG SPORTS AREA- TOWER 3