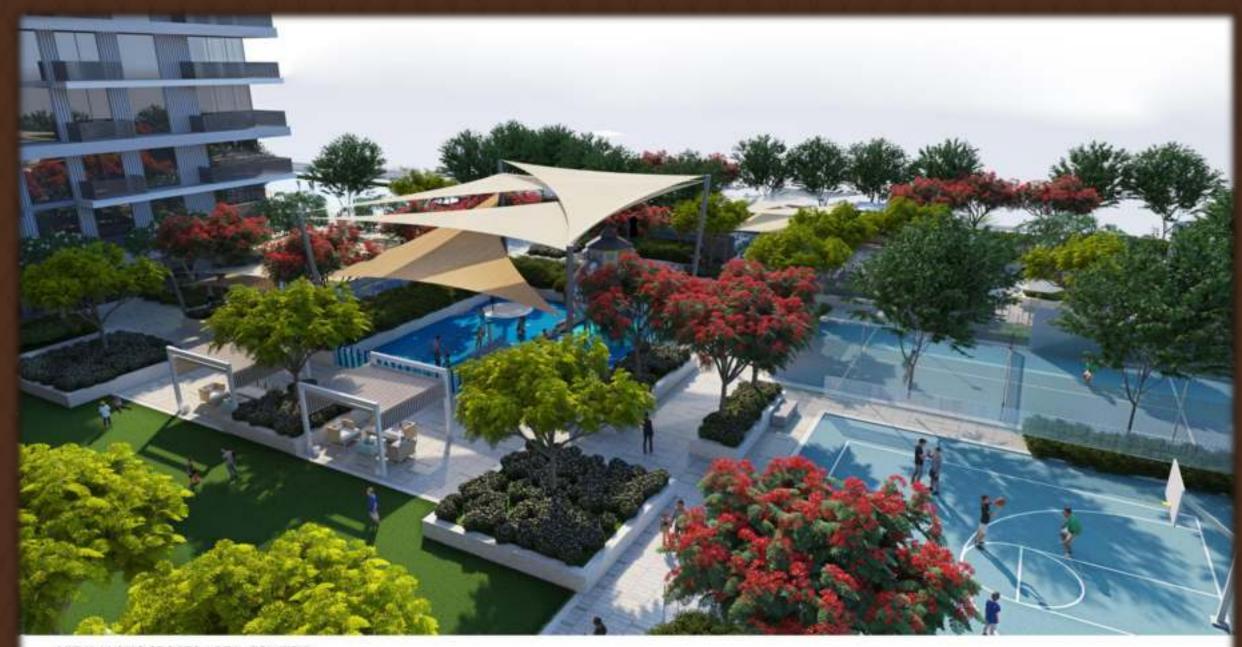

# LIVE LIFE KING-SIZE!!! MASSIVE PODIUM DECK SPREAD ACROSS 17,708 SQM!!!

Let's see how life will unfold at Palace Residences-DHE.

From serene mornings to glamorous evenings, every moment is a chapter in refined living!!!

VIEW ALONG NATURAL FLEXIBLE LAWN AREA AND BBQ UNIT- TOWER 1

VIEW FROM ENTRANCE OF EXTERNAL STAIRCASE INTO PODIUM

VIEW ALONG KID'S SPLASH PAD AND BBQ AREA- TOWER 3

VIEW ALONG SPORTS AREA- TOWER 3