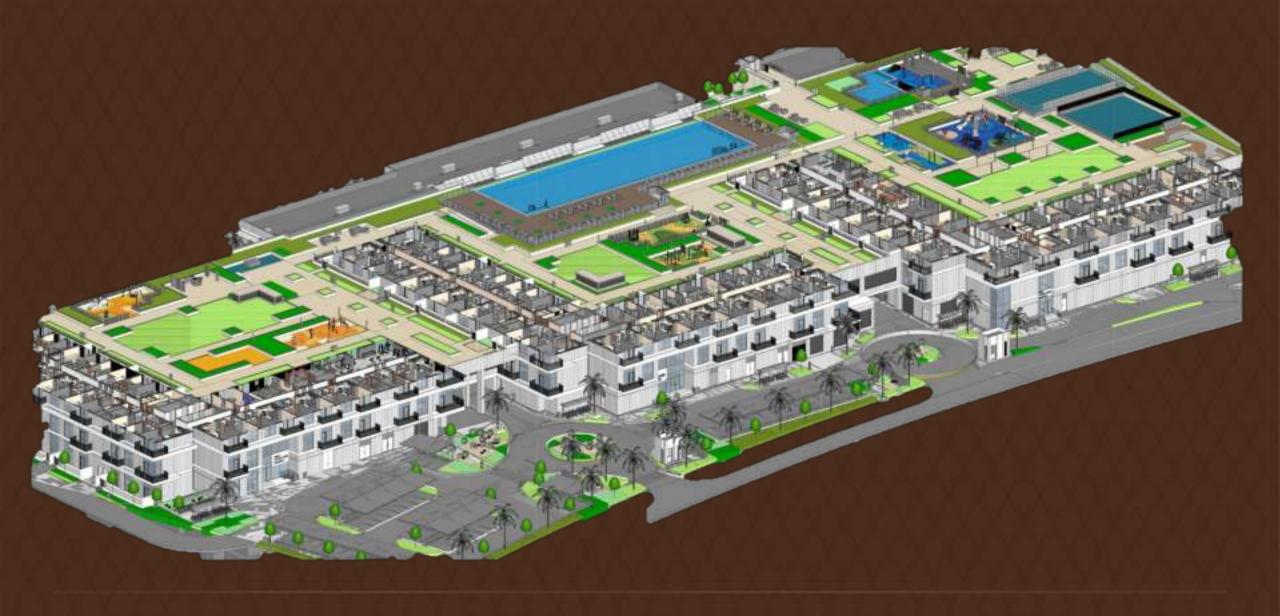

# LIVE LIFE KING-SIZE!!! MASSIVE PODIUM DECK SPREAD ACROSS 17,708 SQM!!!

Let's see how life will unfold at Palace Residences-DHE.

From serene mornings to glamorous evenings, every moment is a chapter in refined living!!!

#### PROJECT MASSING