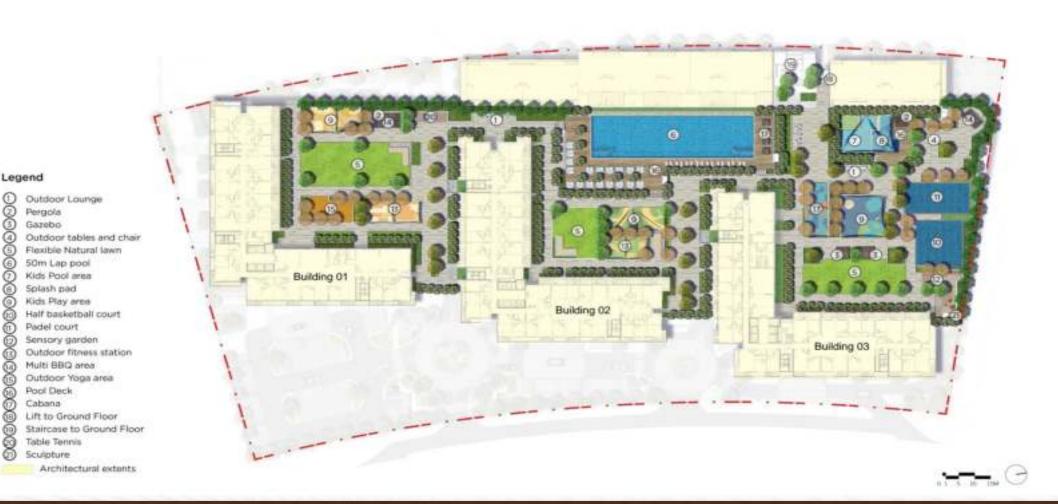

# LIVE LIFE KING-SIZE!!! MASSIVE PODIUM DECK SPREAD ACROSS 17,708 SQM!!!

Let's see how life will unfold at Palace Residences-DHE.

From serene mornings to glamorous evenings, every moment is a chapter in refined living!!!

VIEW ALONG NATURAL FLEXIBLE LAWN AREA AND BBQ UNIT- TOWER 1

VIEW FROM ENTRANCE OF EXTERNAL STAIRCASE INTO PODIUM

VIEW ALONG KID'S SPLASH PAD AND BBQ AREA- TOWER 3

VIEW ALONG SPORTS AREA- TOWER 3