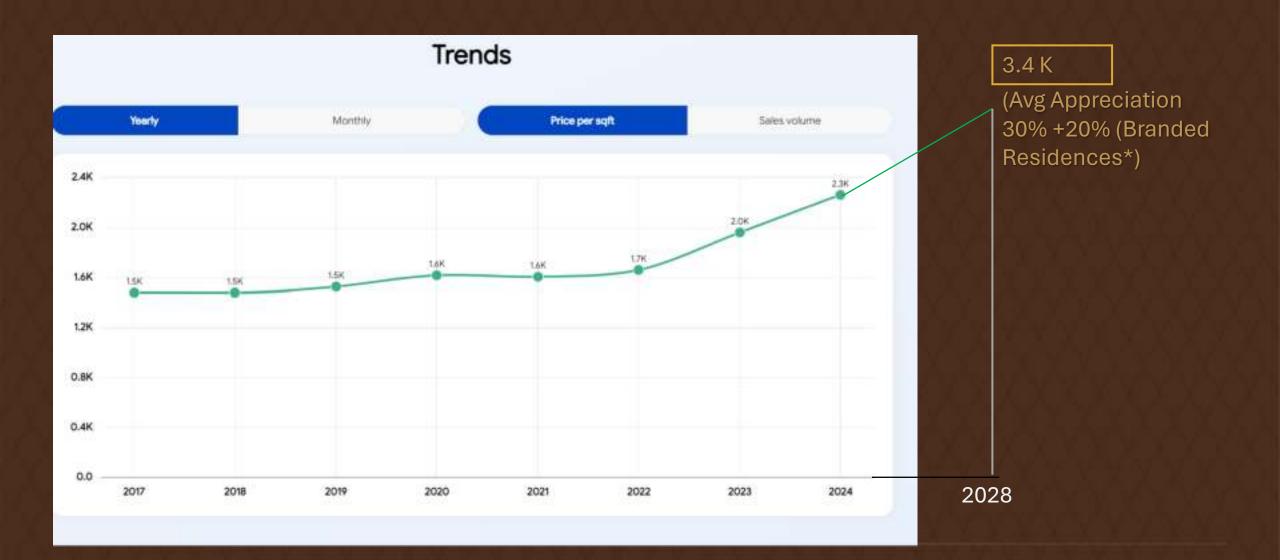

#### FUTURE APPRECIATION STEMS FROM PAST SUCCESSES

### THE OPPORTUNITY

**AED 2350 PSF** 