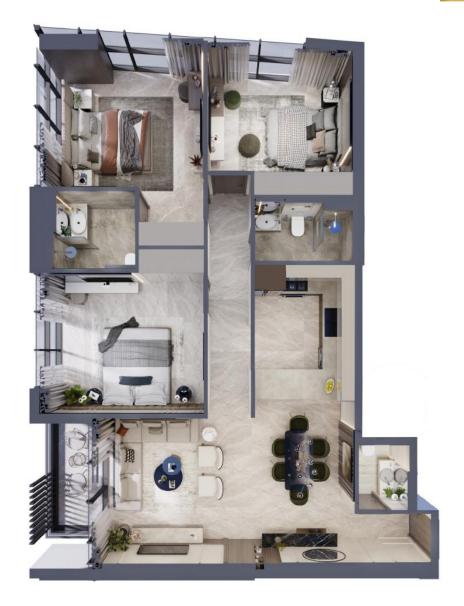

#### 1-BEDROOM APARTMENTS

Luxurious 1-bedroom apartments at Palatium Residences, where functional spaces are reimagined to offer the utmost comfort and style. Each residence is elegantly designed and thoughtfully crafted to provide a serene retreat from the bustling city life.

#### 1-BEDROOM APARTMENTS WITH STUDY

Experience sophistication in our luxurious 1-bedroom study apartments. Thoughtfully designed, these residences seamlessly blend functional spaces with elegant style, offering a calming and focused space. Immerse yourself for both productivity and relaxation, where every detail is curated to enhance your living experience.

#### 2-BEDROOM APARTMENTS

Discover the charm of our spacious 2-bedroom apartments at Palatium Residences. Designed to perfection, these residences offer a harmonious blend of functionality and elegance, providing residents with an exceptional living experience.