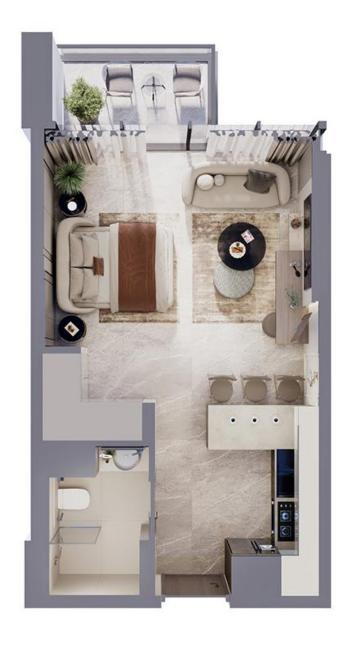

#### STUDIO APARTMENT SPACES

Ideal for young professionals or those seeking a cozy retreat, our studio apartments offer a perfect blend of functionality and style. Thoughtfully designed to maximize space and comfort, these chic residences are perfect for modern living.

| Total Area Space      | Upto 550 Sq. Ft |
|-----------------------|-----------------|
| Total Studio Units    | 28              |
| Storage Space         | Yes             |
| Kitchen Appliances    | Included        |
| Smart Home Automation | Yes             |

# STUDIO LAYOUT