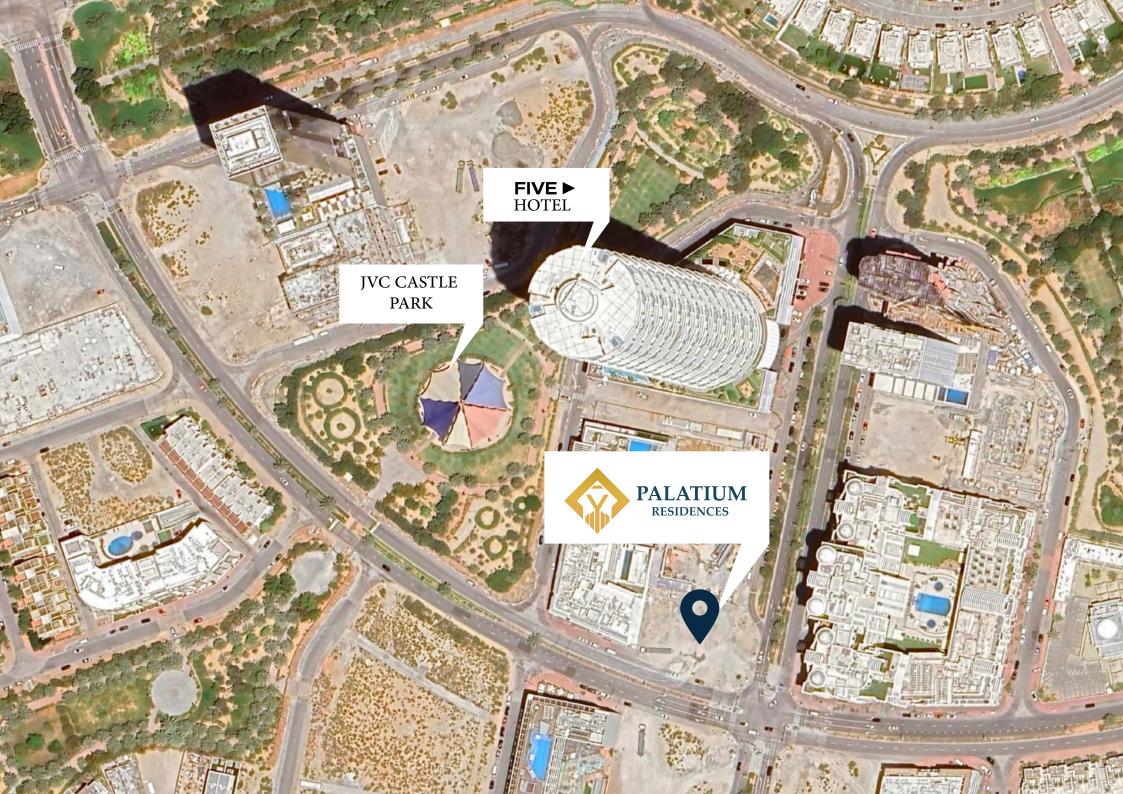

# PALATIUM RESIDENCES

Palatium Residences, an extraordinary project by Ahmadyar Developments, invites you to experience the epitome of upscale living in Dubai. With its exclusively designed apartments and advanced smart home automation, Palatium Residences sets a new standard for urban living. Located in one of the prime areas within Jumeirah Village Circle, our studio, 1, 2, & 3 bedroom apartments offer premium finishes, including porcelain tiles and exquisite woodwork, ensuring elegance and sophistication at every turn. Residents can also expect exceptional maintenance services catering to their needs, ensuring seamless living experiences.

# JUMEIRAH VILLAGE CIRCLE

Community Living Redefined

High-end & Modern Living

Diversity & Inclusivity

Ongoing Infrastructure Development

Affordable Housing

Family Friendly Spaces

Connectivity Across The City

### LOCATION PERKS

Healthcare

**Educational Facilities** 

**Sports & Fitness** 

**Recreational Spaces** 

Shopping Centers & Malls

Eateries & Restaurants

Strategically positioned off Hessa Street and near key thoroughfares such as Sheikh Zayed Road, Al Khail Road & Sheikh Mohammad Bin Zayed Road, Jumeirah Village Circle offers unparalleled connectivity to Dubai's major attractions. Residents of Palatium Residences enjoy easy access to renowned destinations, including proximity to:

E11 & Al Khalil Road

15 KM JBR/ Dubai Marina

15 KM The Palm Jumeirah

18 KM Business Bay/ Downtown

18 KM JAFZA

20 KM Expo City Dubai

22 KM Al Maktoum International Airport

15 KM Global Village