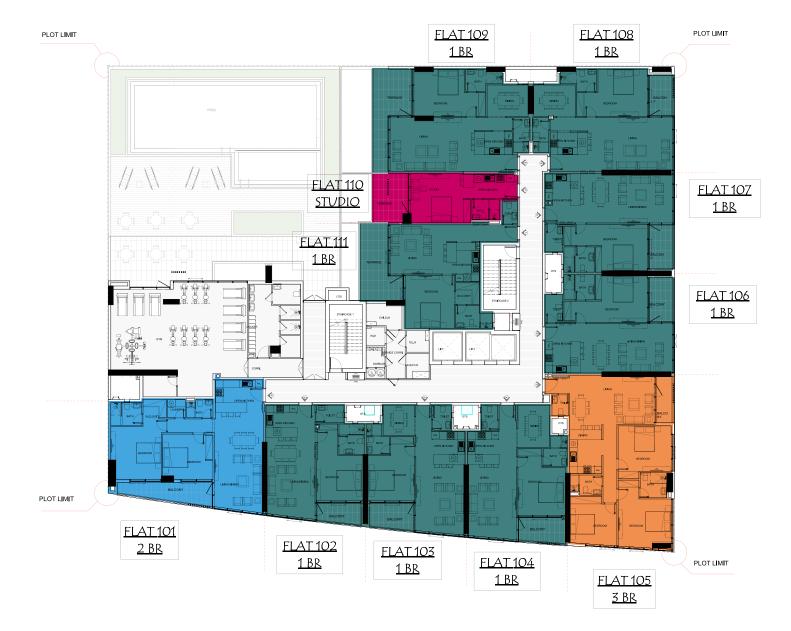

nctuary within the ensuite bedrooms, designed to offer comfort with elegant finishes and thoughtful details.

#### **Kitchen Appliances:**

All units at Palatium Residences come fully equipped with kitchen appliances, providing the ultimate convenience for your culinary endeavours.

#### **High-End Branded Quality & Finishing:**

We uphold the highest standards of quality and craftsmanship, ensuring that every detail reflects luxury & sophistication.



# LUXURY AT PALATIUM RESIDENCES



Smart Home Automation



Gym & Wellness Center



Swimming Pool & Deck



Sophisticated Relaxation Spaces



Grand Lobbies & Reception



24/7 CCTV Surveillance System



Uninterrupted Power Supply & Access to Utilities



EV Charging Setup



Spacious
Parking Facilities



Location Views



## 1st FLOOR





■ 1 Bedroom Flat

2 Bedroom Flat

■ 3 Bedroom Flat

■ Studio



## TYPICAL 2ND TO 10TH

Apartment Type:

■ 1 Bedroom Flat

2 Bedroom Flat3 Bedroom Flat

Studio



# 11th FLOOR

Apartment Type:

2 Bedroom Flat

■ 3 Bedroom Flat





## 12th FLOOR

Apartment Type:

2 Bedroom Flat

■ 3 Bedroom Flat





# STUDIO LAYOUT









### 1 BHK LAYOUT







### 2 BHK LAYOUT











### 3 BHK LAYOUT



















## **PAYMENT** PLAN

10% 50% 40% ON BOOKING DURING CONSTRUCTION

ON HANDOVER

This flexible payment plan enables investors and homeowners to secure their investment in Palatium Residences, ensuring a seamless transition into their new lifestyle.



# A WARM APPRECIATION

"Discover the epitome of upscaled living at Palatium Residences. With unmatched elegance, thoughtful design,