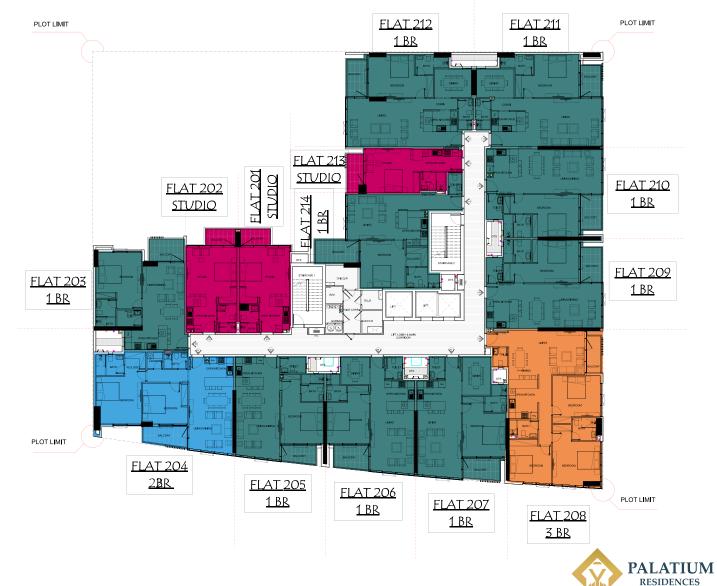

## TYPICAL 2ND TO 10TH

Apartment Type:

■ 1 Bedroom Flat

2 Bedroom Flat3 Bedroom Flat

Studio