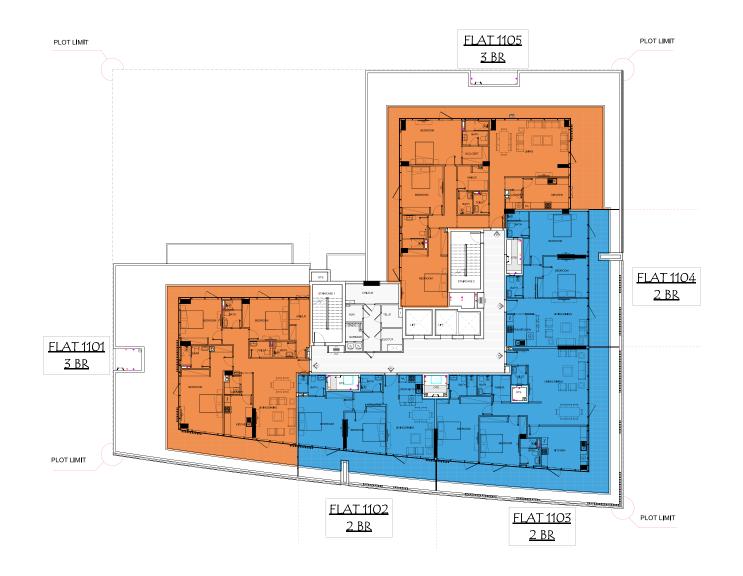

# 11th FLOOR

Apartment Type:

2 Bedroom Flat

■ 3 Bedroom Flat

## 12th FLOOR

Apartment Type:

2 Bedroom Flat

■ 3 Bedroom Flat