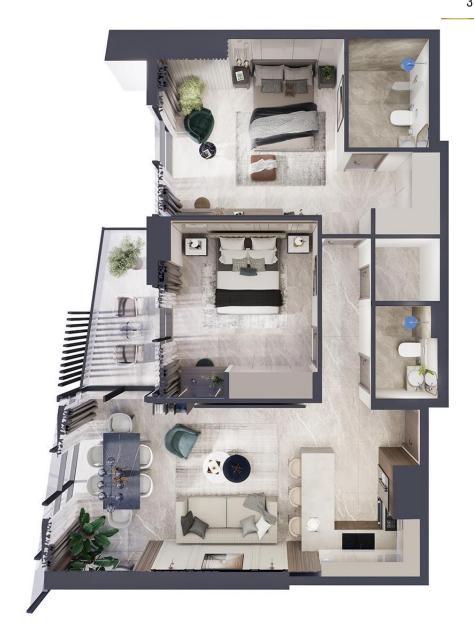

#### 2-BEDROOM APARTMENTS

Discover the charm of our spacious 2-bedroom apartments at Palatium Residences. Designed to perfection, these residences offer a harmonious blend of functionality and elegance, providing residents with an exceptional living experience.

#### 2-BEDROOM TERRACE APARTMENTS

Explore our expansive 2-bedroom apartments with terrace space. These residences present a seamless fusion of practicality and refinement, delivering residents an extraordinary living environment. Experience a balance of indoor-outdoor living, where every aspect is designed to elevate your lifestyle.

#### 3-BEDROOM APARTMENTS

Experience unparalleled living in our expansive 3-bedroom apartments at Palatium Residences. Boasting elegant interiors and ample space, these residences redefine urban living, offering residents the ultimate comfort and sophistication.

#### 3-BEDROOM TERRACE APARTMENTS

Immerse yourself in unrivaled luxury within our spacious 3-bedroom apartments featuring terrace space. With refined interiors and generous living areas, these residences set a new standard for cosmopolitan living, providing residents with unparalleled comfort & sophistication.