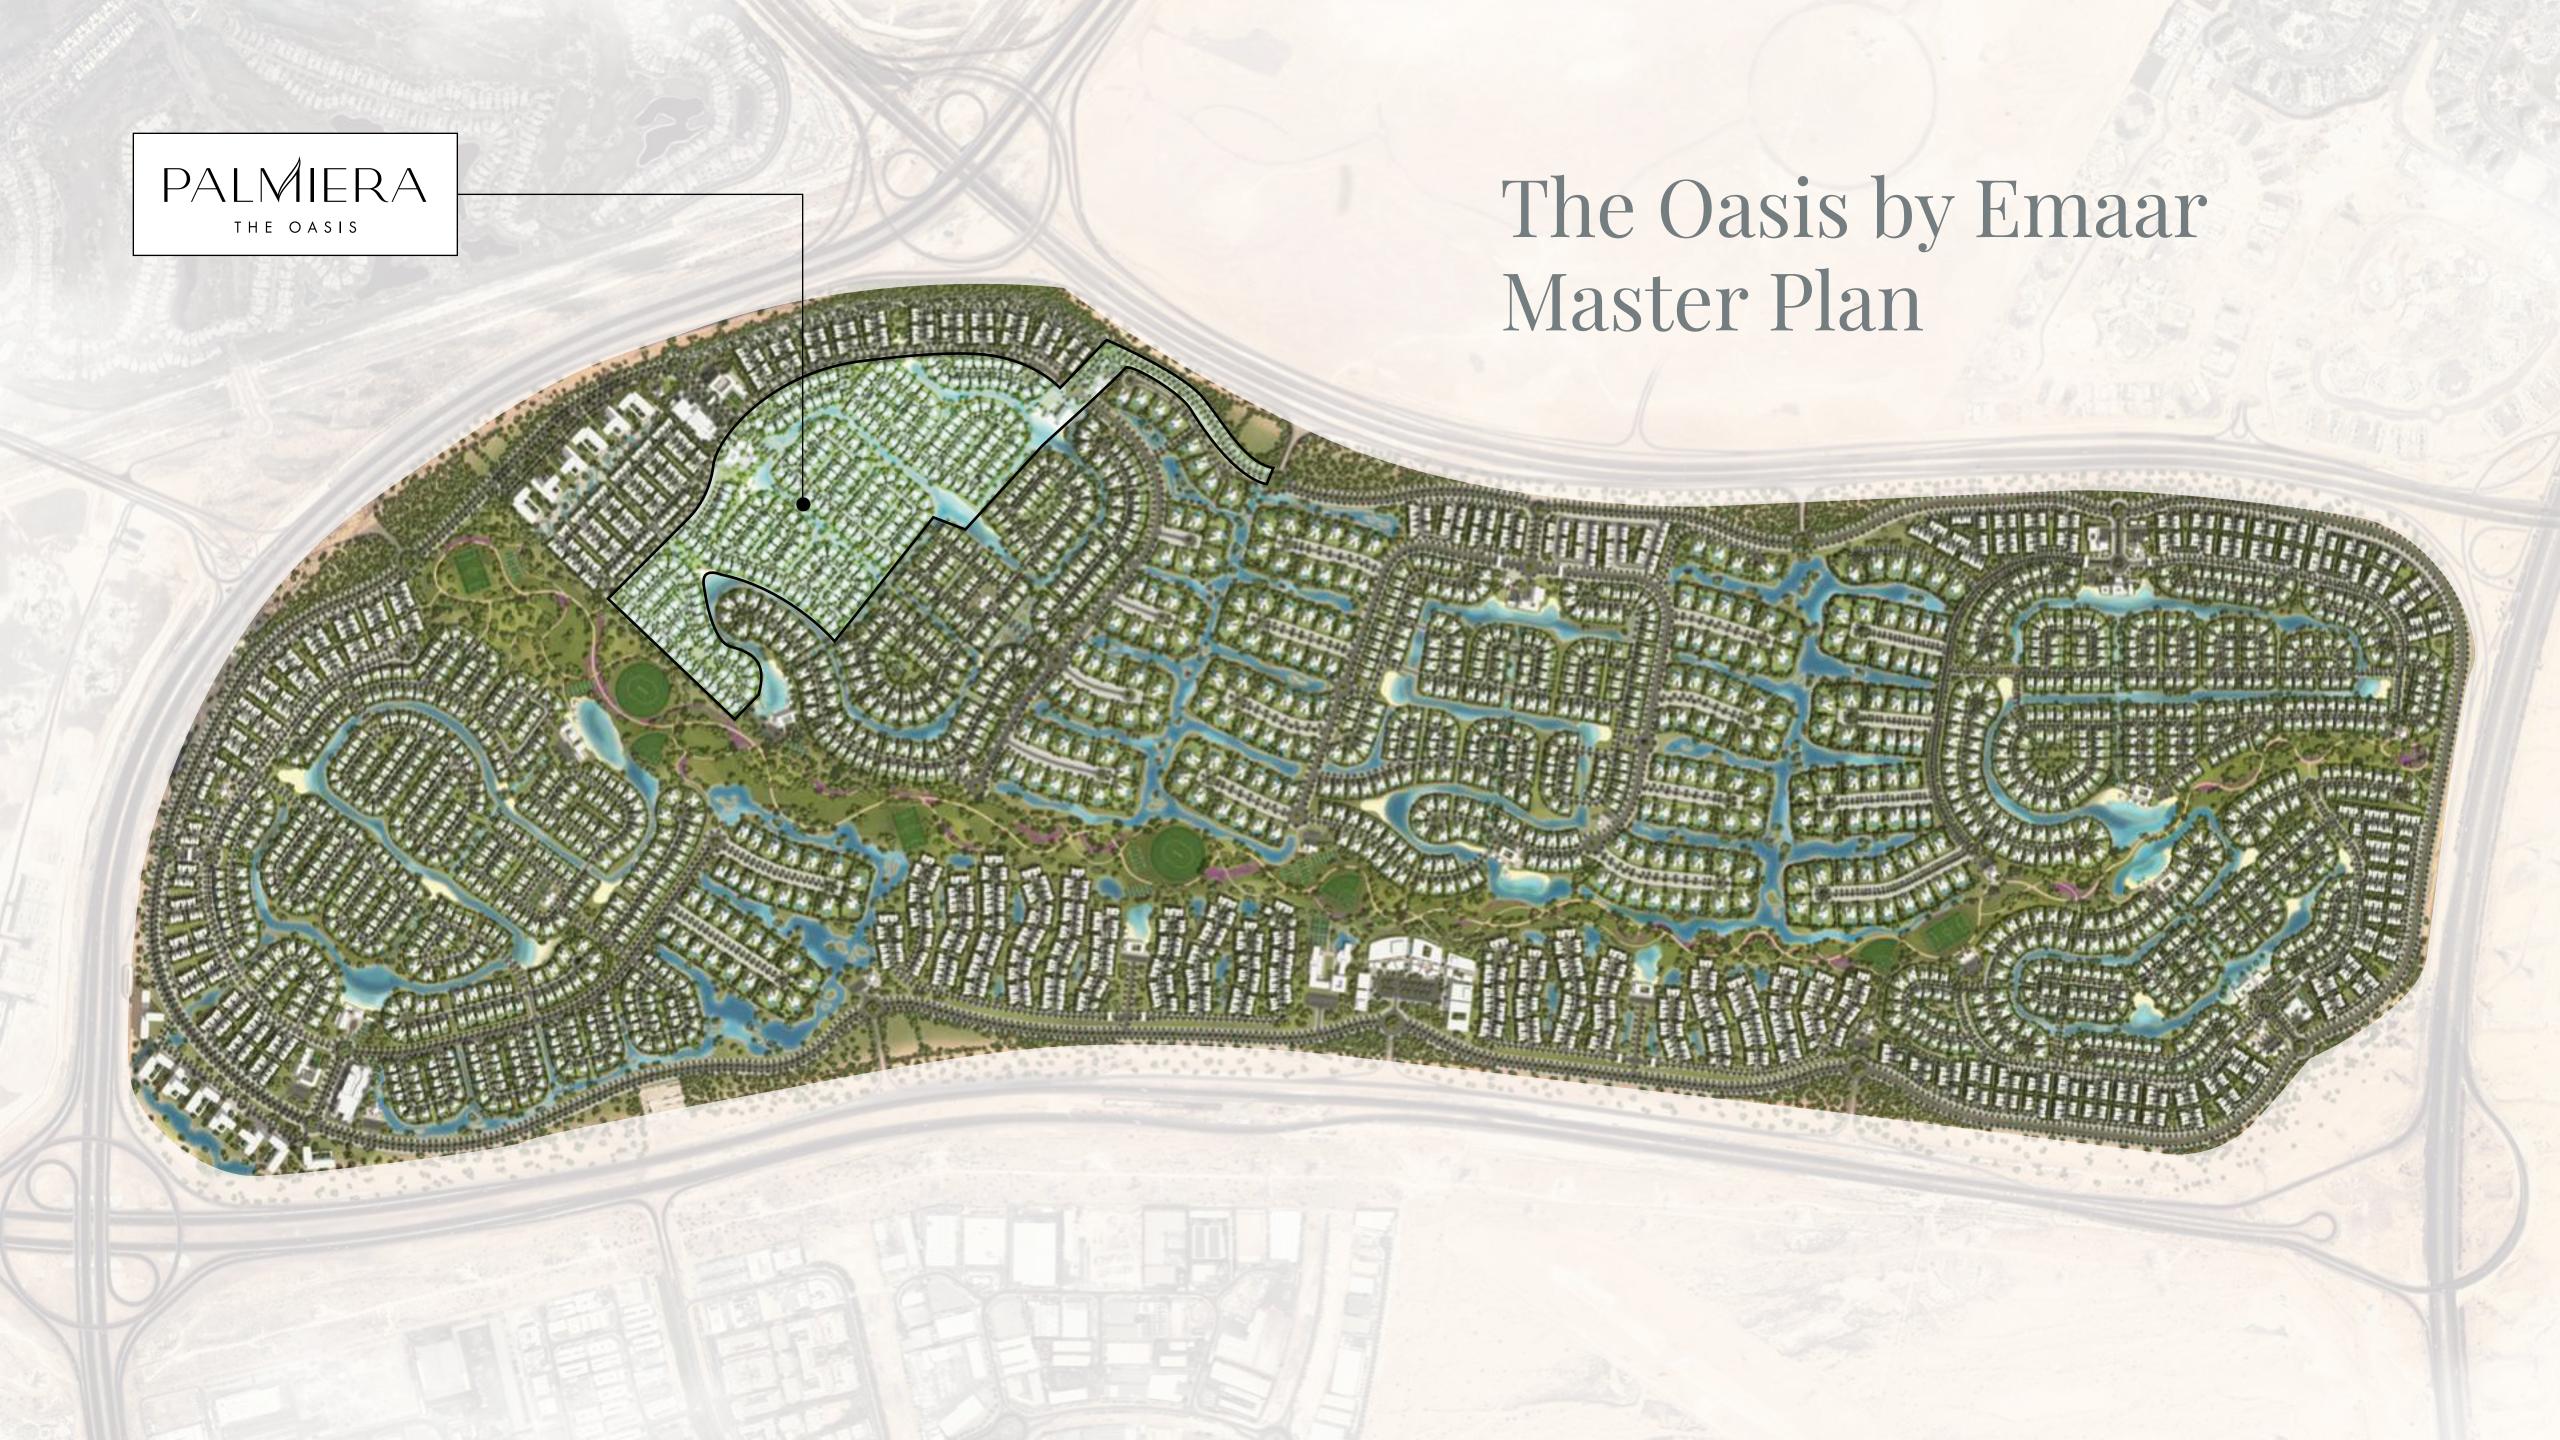

### A Place like No Other

The Oasis by Emaar is one of Dubai's most high- end developments, spanning 9.4 million square meters of awe-inspiring magnificence, including 7,000 residences, expansive plots, panoramic vistas, crystal-clear water, and verdant parks.

### Serene Waterfront Living Where Luxury and Nature Unite

A picturesque landscape adorned with interconnected waterways, where gentle streams wind through the heart of the community, Palmiera at The Oasis presents a mesmerizing tapestry of water elements, creating an enchanting ambiance that captivates the senses. From the moment you step outside your villa, you'll be greeted by the soothing sight and sound of flowing water, inviting you to relax and rejuvenate in the lap of nature

Embrace the serenity and grandeur of Palmiera at The Oasis, where luxury, nature, and connectivity intertwine in harmony.