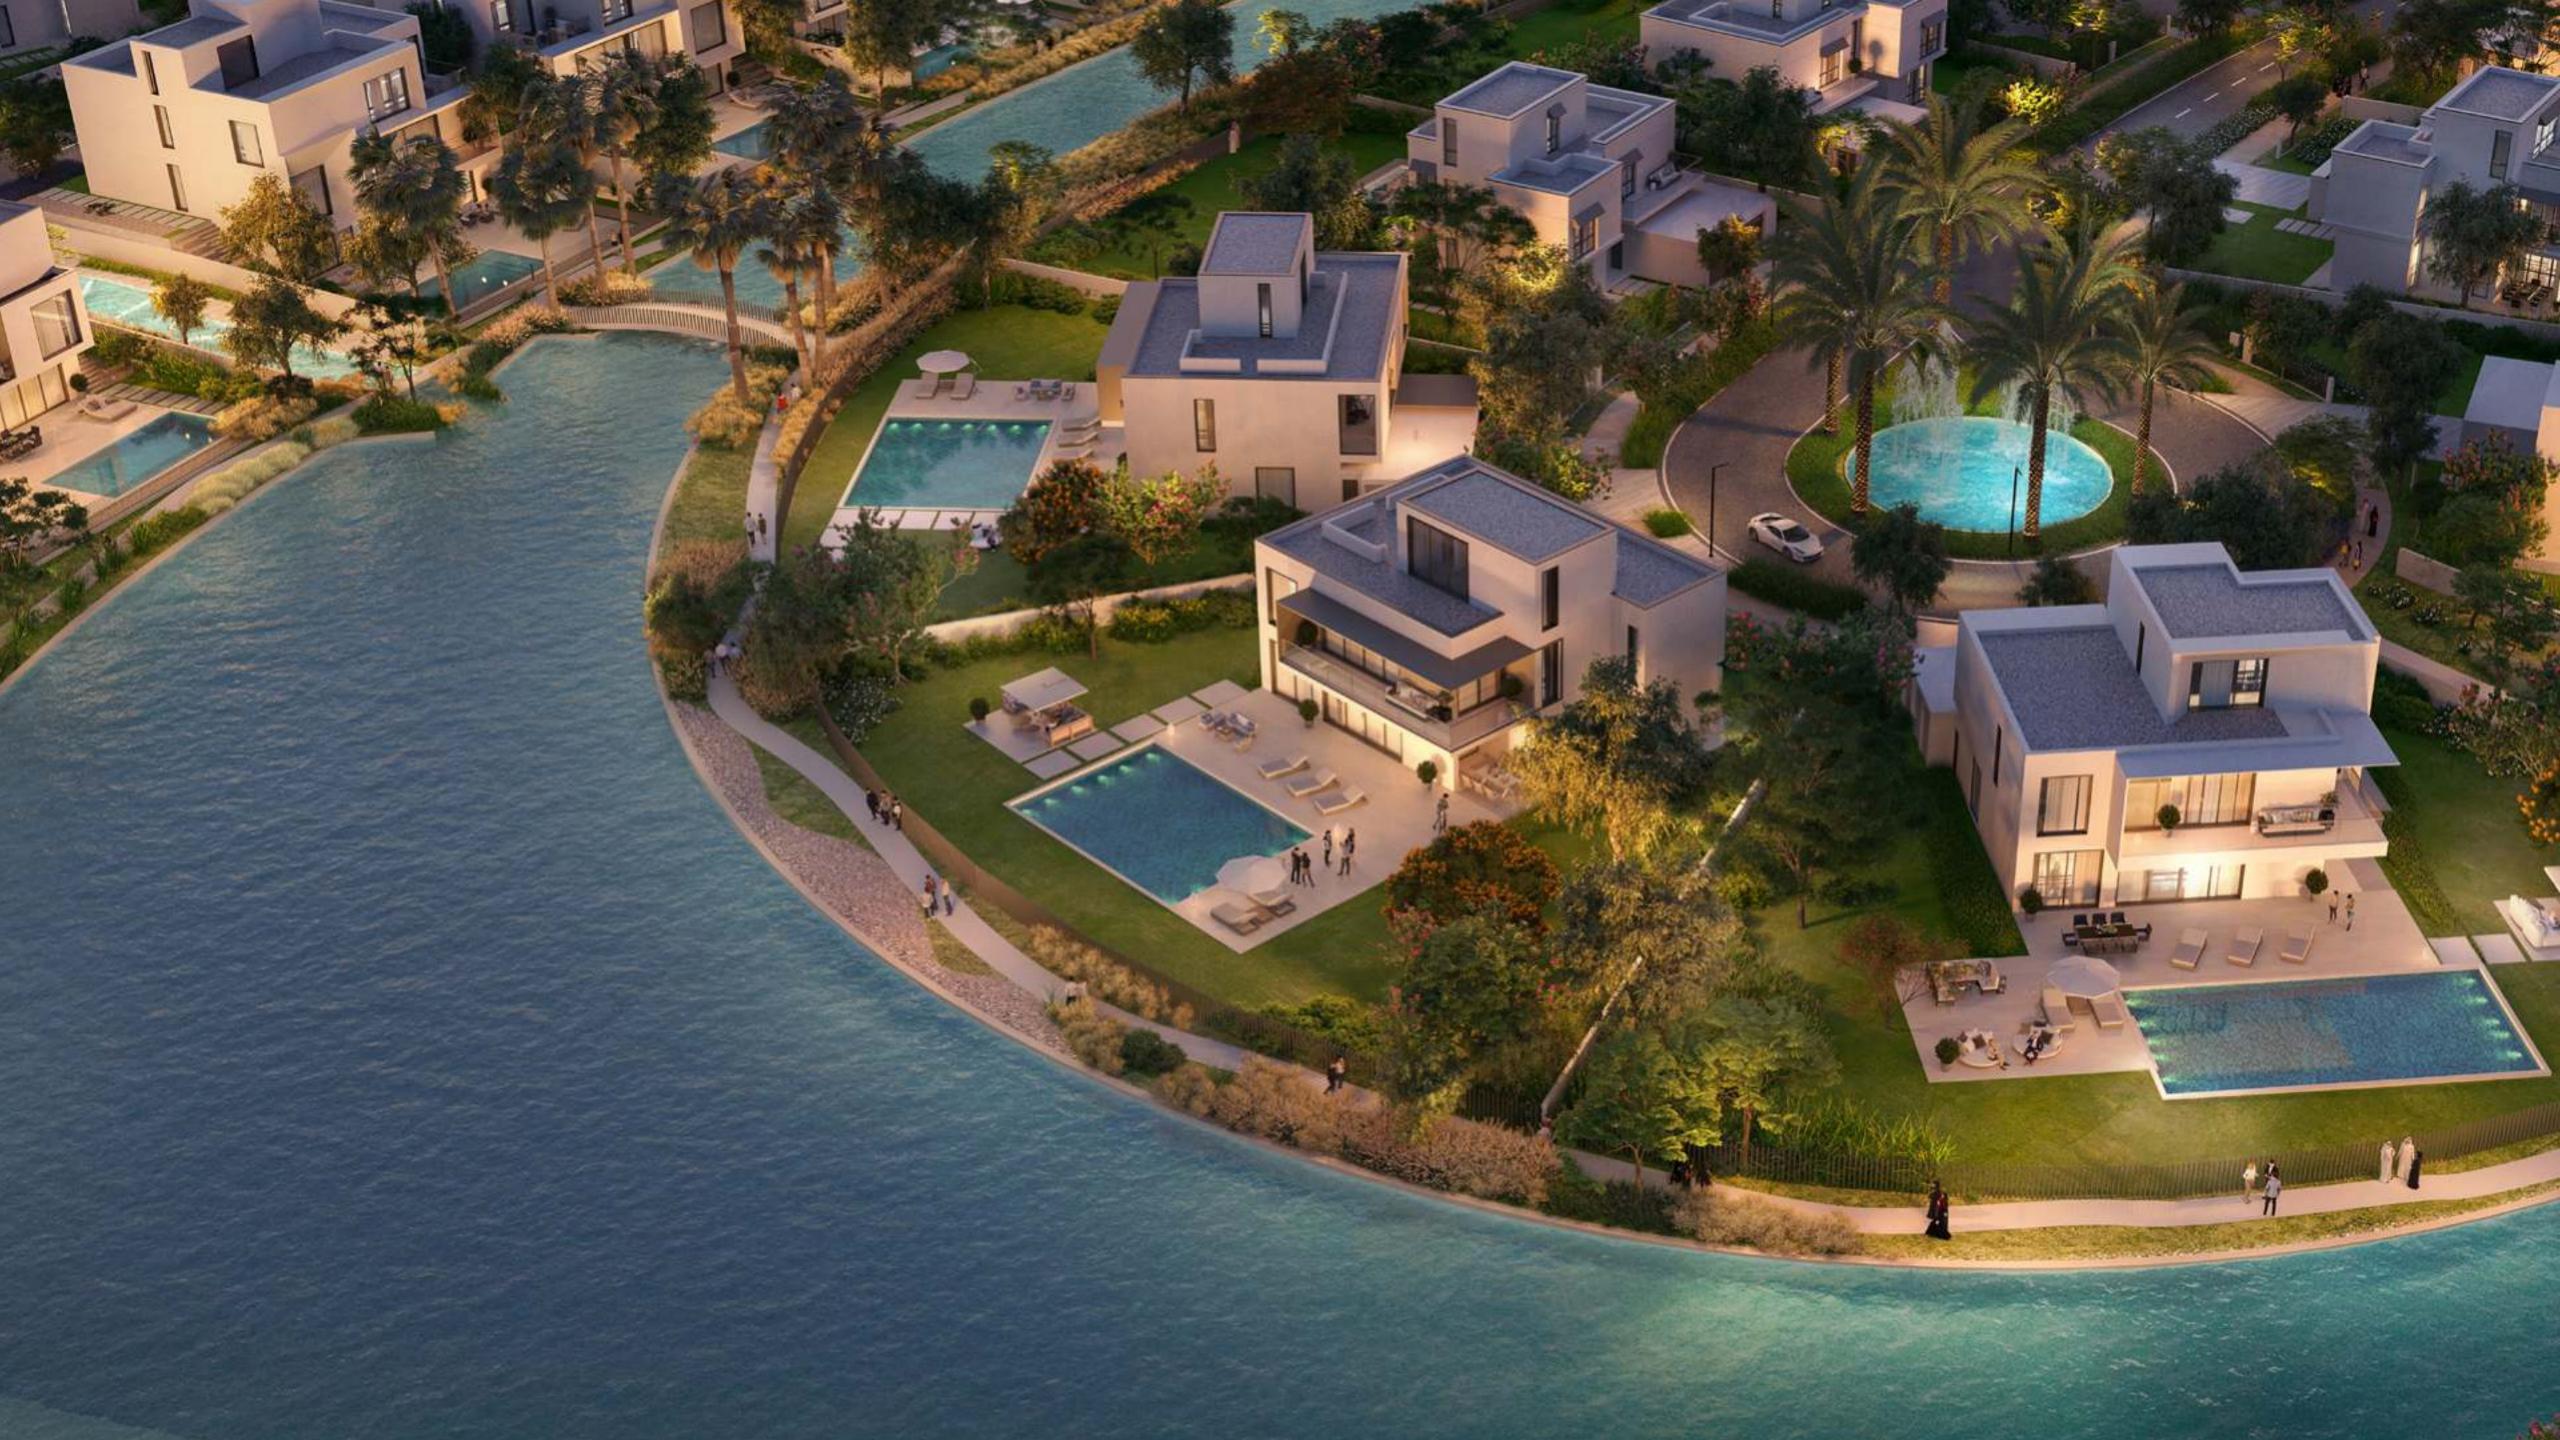

### A Place like No Other

The Oasis by Emaar is one of Dubai's most high- end developments, spanning 9.4 million square meters of awe-inspiring magnificence, including 7,000 residences, expansive plots, panoramic vistas, crystal-clear water, and verdant parks.

### Bright, Peaceful Open Spaces

Luxury permeates every aspect of the Oasis by Emaar, from the privacy and peacefulness of the lagoons to the undisturbed views from your sundeck, balcony, rooftop, or bedroom window.

The surrounding waterways serve as dramatic focal points, while verandas and sundecks are positioned to accommodate varying moods and times.

Enhancing the inherent character of each living space, palm trees, flowers, and plants are woven through the landscape to exude the unmistakable feel of Dubai while celebrating the beauty and tranquility of greenery and water—a true oasis in the desert.

### A Gateway to Your Perfect, Harmonious Living

The Oasis by Emaar offers luxury townhouses, villas, mansions, and super-mansions. Spacious living areas and expansive terraces create visual continuity between inside and outside. Each home features welcoming entryways and ample interiors, and opens onto private gardens that lead to the nearby water canals.

### Serene Waterfront Living Where Luxury and Nature Unite

A picturesque landscape adorned with interconnected waterways, where gentle streams wind through the heart of the community, Palmiera at The Oasis presents a mesmerizing tapestry of water elements, creating an enchanting ambiance that captivates the senses. From the moment you step outside your villa, you'll be greeted by the soothing sight and sound of flowing water, inviting you to relax and rejuvenate in the lap of nature