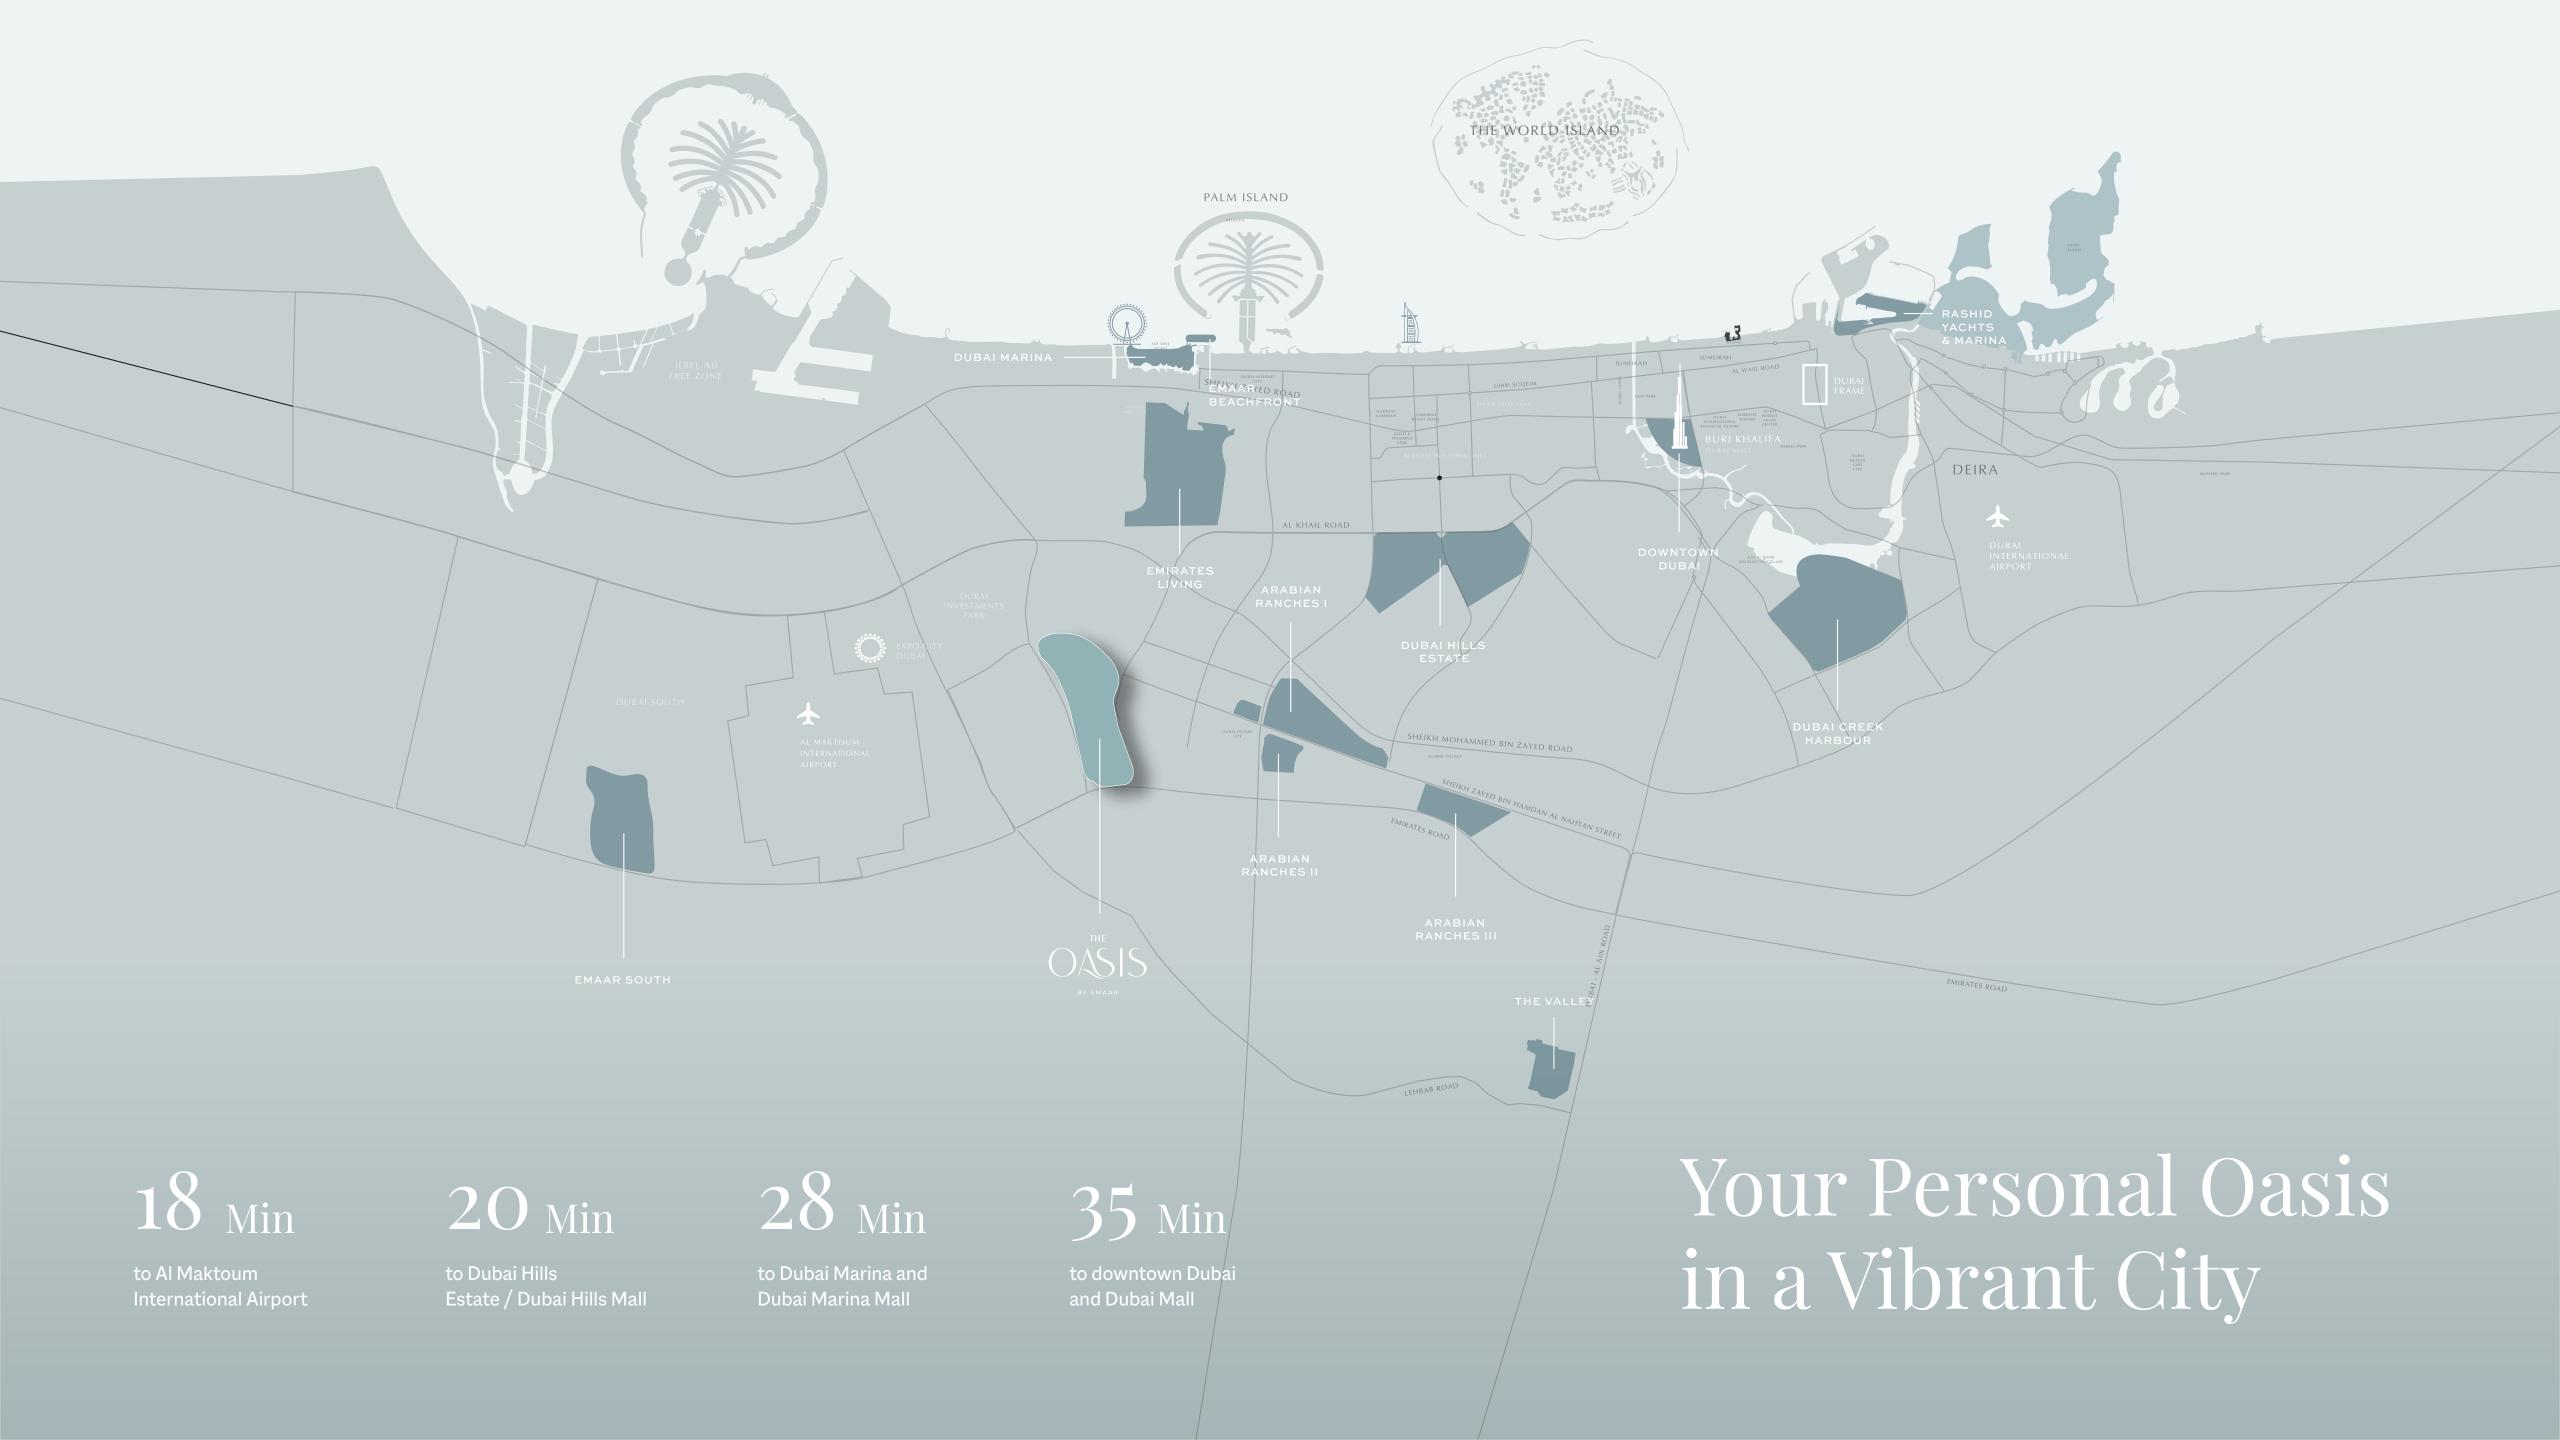

### A Place like No Other

The Oasis by Emaar is one of Dubai's most high- end developments, spanning 9.4 million square meters of awe-inspiring magnificence, including 7,000 residences, expansive plots, panoramic vistas, crystal-clear water, and verdant parks.

### Serene Waterfront Living Where Luxury and Nature Unite

A picturesque landscape adorned with interconnected waterways, where gentle streams wind through the heart of the community, Palmiera at The Oasis presents a mesmerizing tapestry of water elements, creating an enchanting ambiance that captivates the senses. From the moment you step outside your villa, you'll be greeted by the soothing sight and sound of flowing water, inviting you to relax and rejuvenate in the lap of nature

Embrace the serenity and grandeur of Palmiera at The Oasis, where luxury, nature, and connectivity intertwine in harmony.

# A Haven of Relaxation and Beauty

Escape the hustle and bustle of the city and discover Palmiera at The Oasis, a unique residential development that offers a tranquil oasis nestled amidst Dubai's vibrant landscape. With its exclusive collection of opulent villas, Palmiera at The Oasis invites you to indulge in its luxurious tranquility where captivating natural surroundings merge seamlessly with exceptional design.