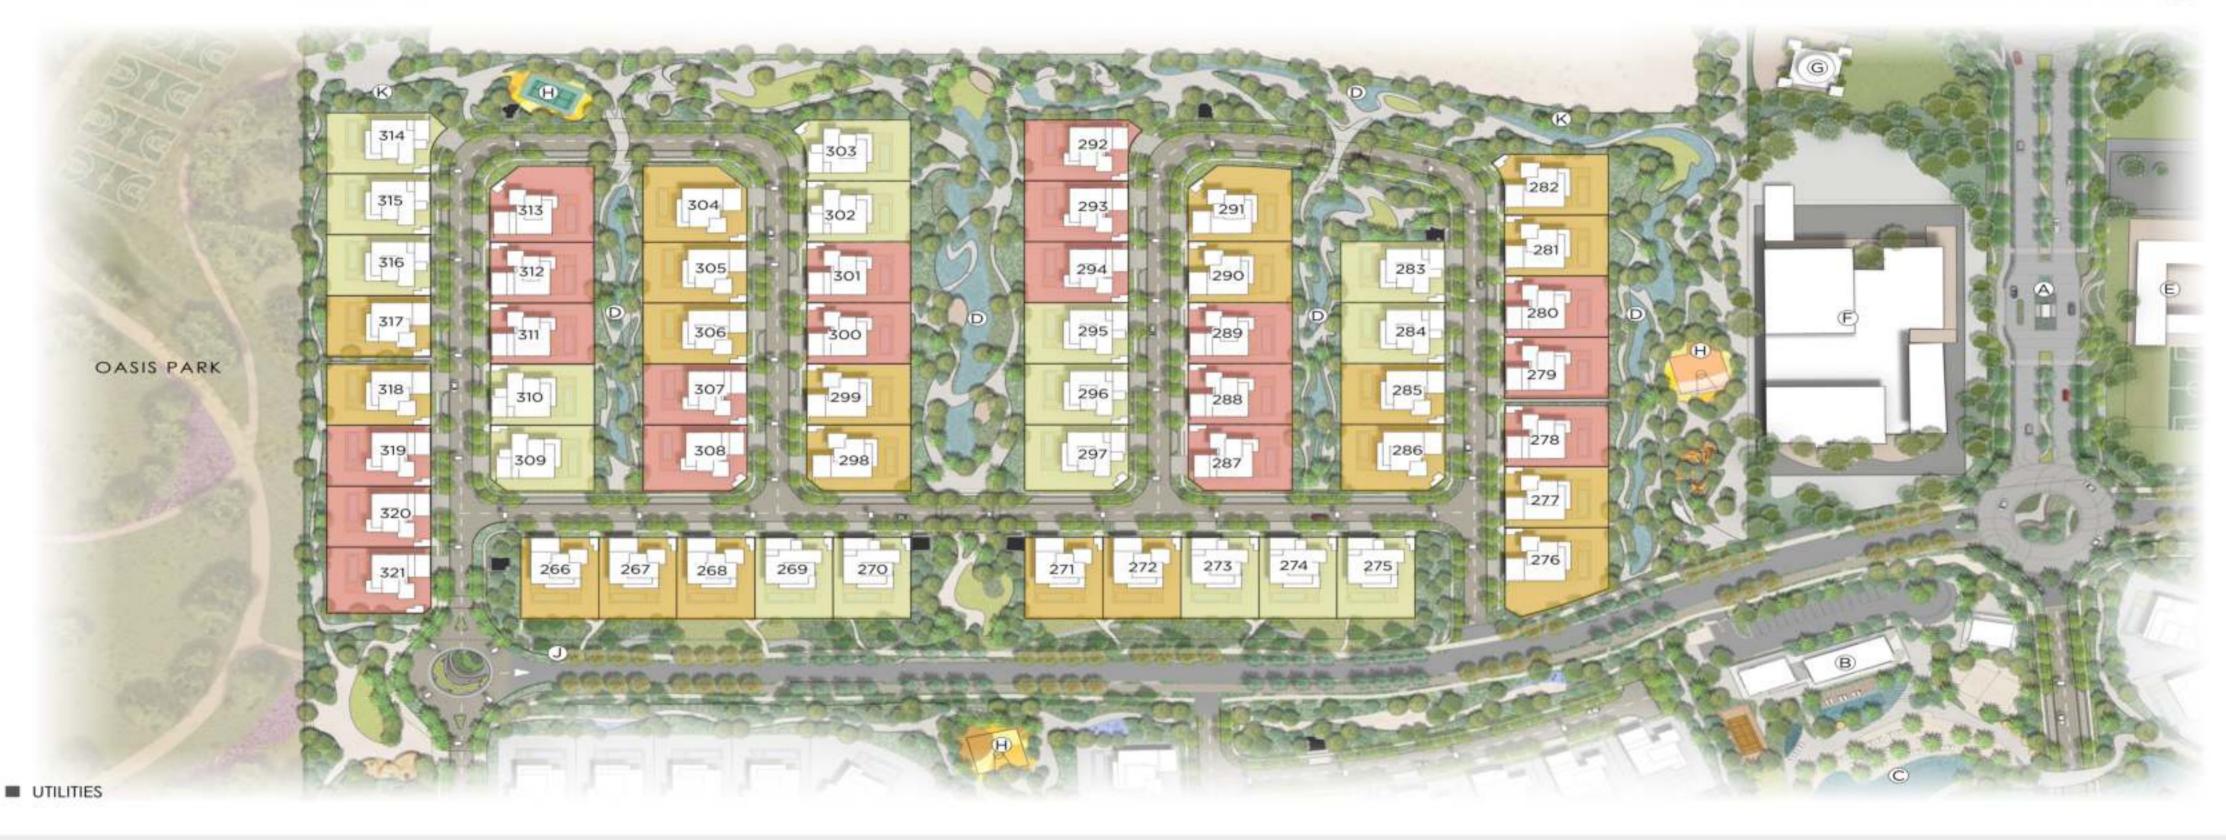

#### AMENITIES

A. ENTRANCE & GUARD HOUSE

B. COMMUNITY CENTER

C. SWIMMABLE LAGOON

D. URBAN CANAL

E. SCHOOL

F. RETAIL

G. MOSQUE

H. SPORTS COURTS

J. FITNESS STATIONS & TRACK

K. PLAYGROUNDS

#### STYLES

CLASSICAL

CONTEMPORARY

CHAMFERED

#### TYPE

4 BR VILLA