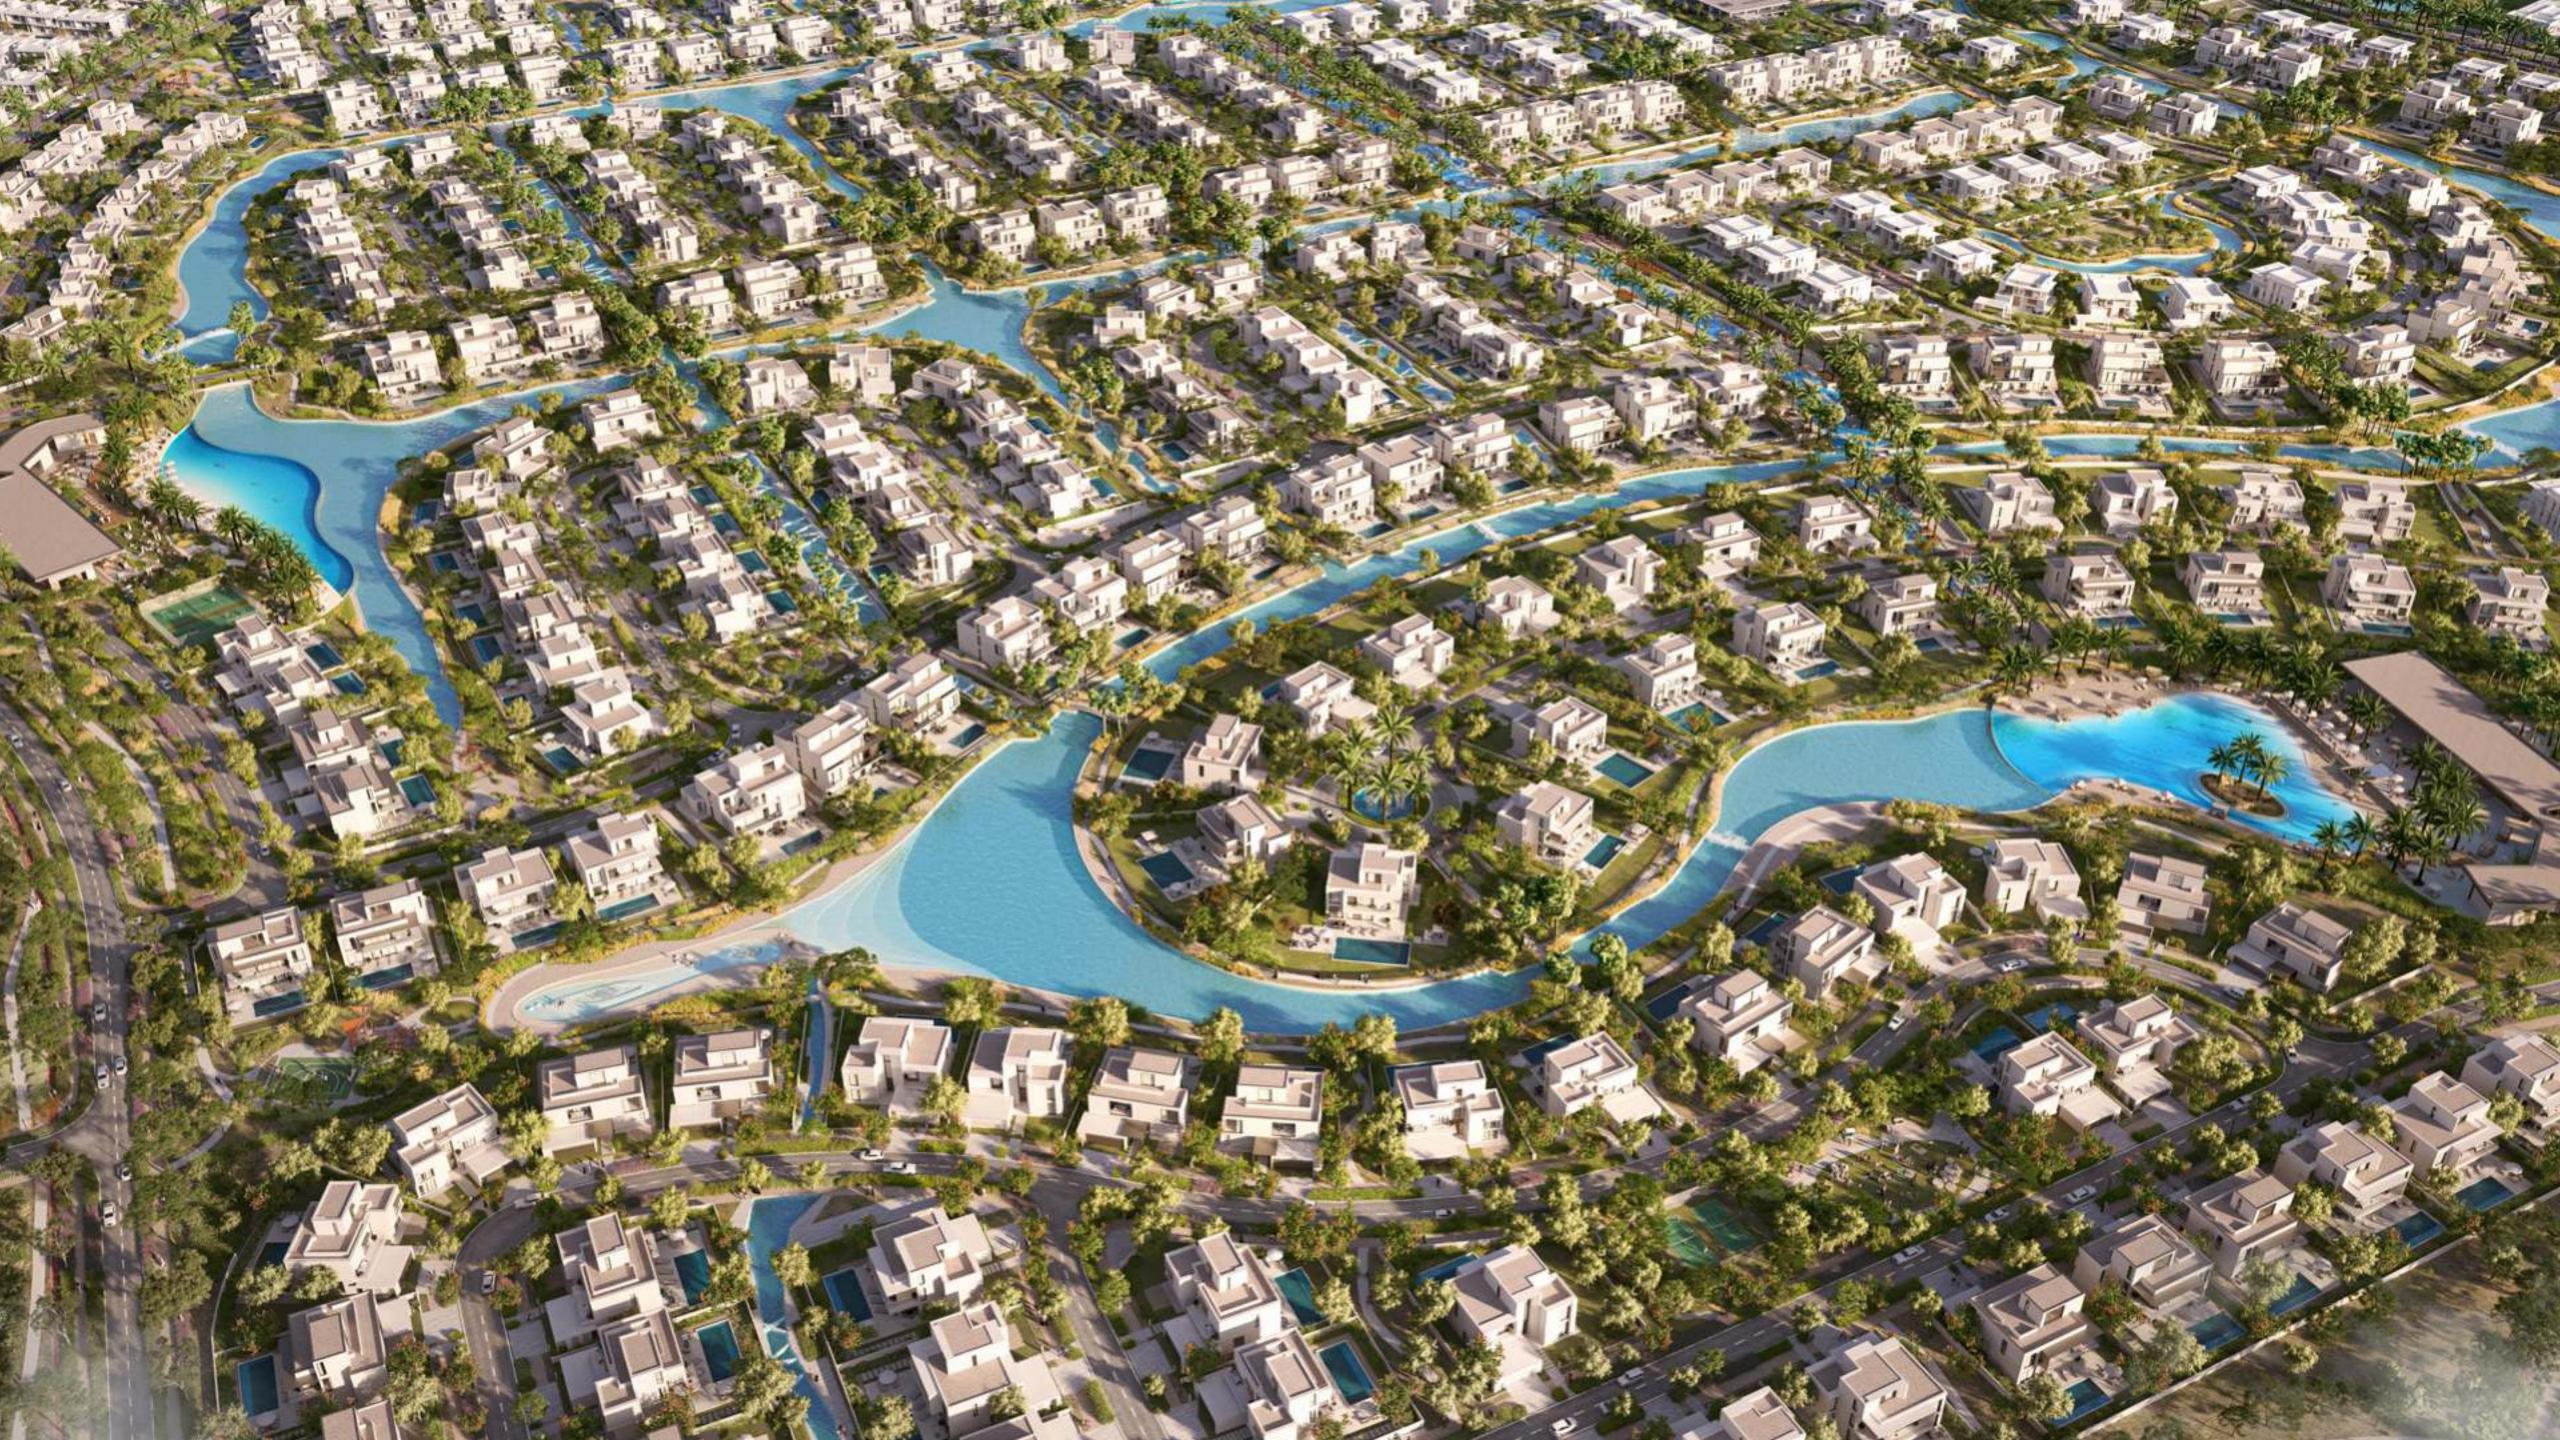

### A Place like No Other

The Oasis by Emaar is one of Dubai's most high- end developments, spanning 9.4 million square meters of awe-inspiring magnificence, including 7,000 residences, expansive plots, panoramic vistas, crystal-clear water, and verdant parks.

### Serene Waterfront Living Where Luxury and Nature Unite

A picturesque landscape adorned with interconnected waterways, where gentle streams wind through the heart of the community, Palmiera at The Oasis presents a mesmerizing tapestry of water elements, creating an enchanting ambiance that captivates the senses. From the moment you step outside your villa, you'll be greeted by the soothing sight and sound of flowing water, inviting you to relax and rejuvenate in the lap of nature

#### AMENITIES

A. ENTRANCE & GUARD HOUSE

B. COMMUNITY CENTER

C. SWIMMABLE LAGOON

D. URBAN CANAL

E. SCHOOL

F. RETAIL

G. MOSQUE

H. SPORTS COURTS

J. FITNESS STATIONS & TRACK

K. PLAYGROUNDS