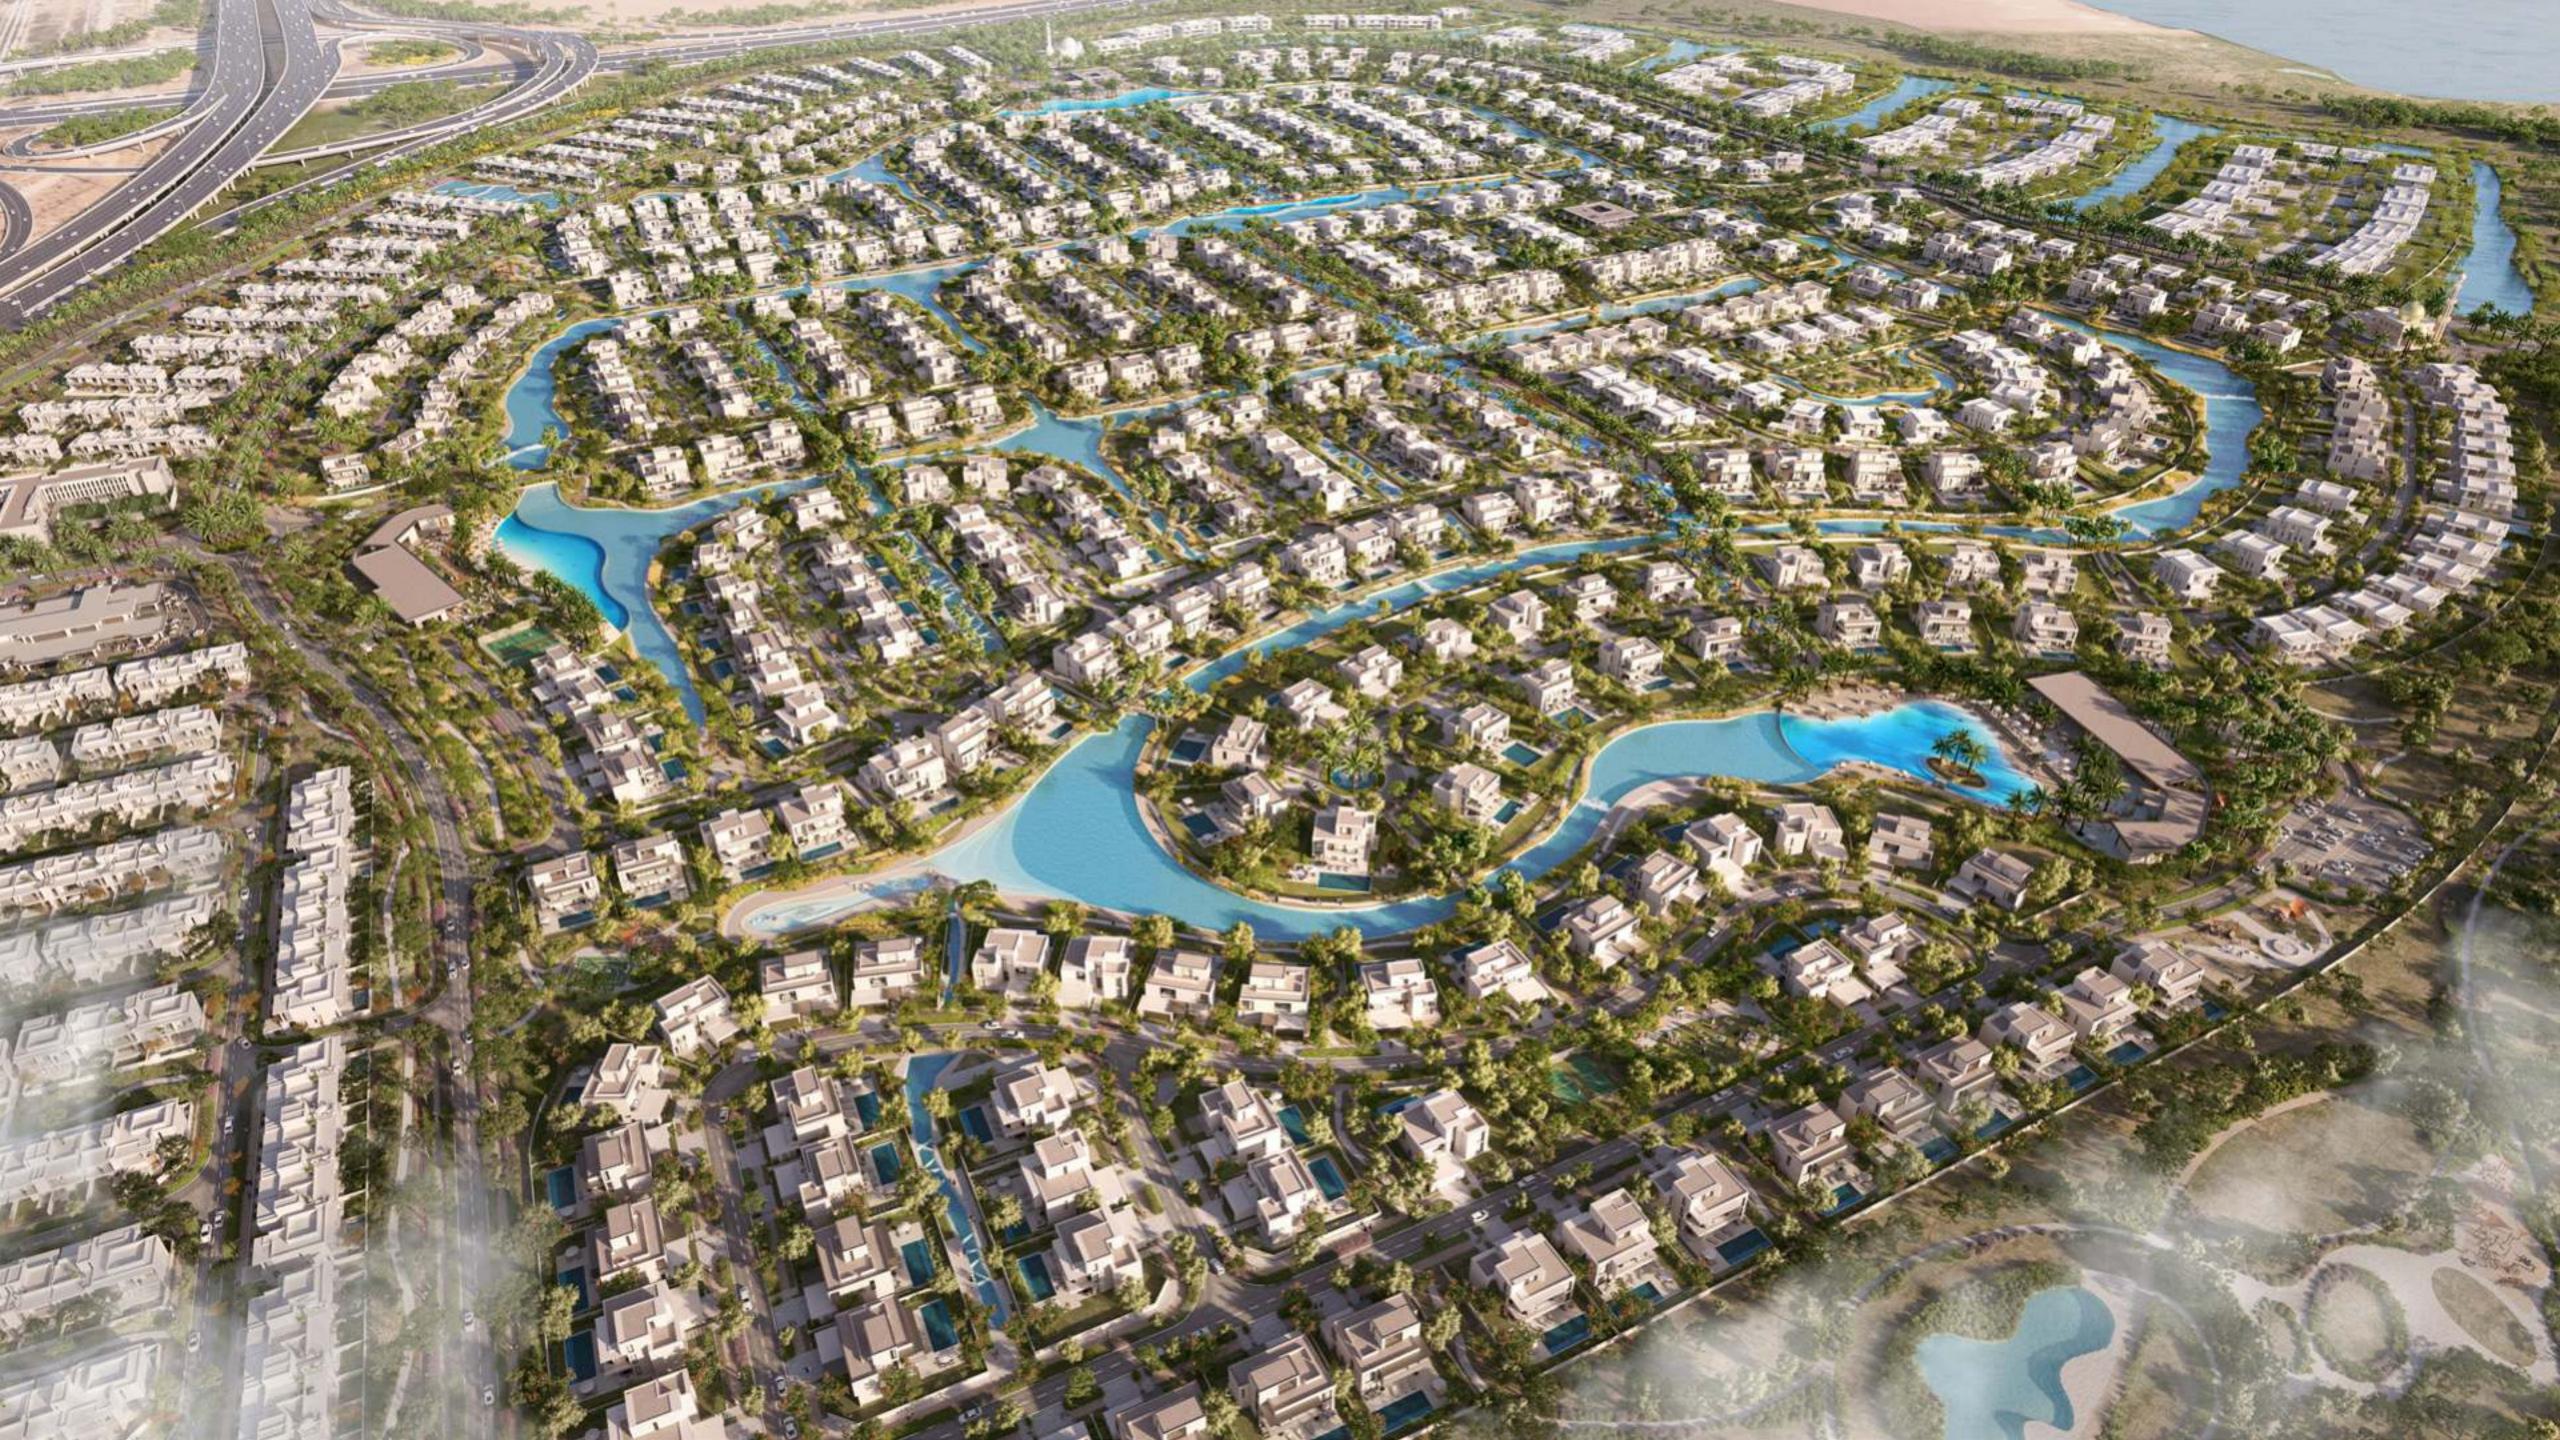

### A Place like No Other

The Oasis by Emaar is one of Dubai's most high- end developments, spanning 9.4 million square meters of awe-inspiring magnificence, including 7,000 residences, expansive plots, panoramic vistas, crystal-clear water, and verdant parks.

### Serene Waterfront Living Where Luxury and Nature Unite

A picturesque landscape adorned with interconnected waterways, where gentle streams wind through the heart of the community, Palmiera at The Oasis presents a mesmerizing tapestry of water elements, creating an enchanting ambiance that captivates the senses. From the moment you step outside your villa, you'll be greeted by the soothing sight and sound of flowing water, inviting you to relax and rejuvenate in the lap of nature

Embrace the serenity and grandeur of Palmiera at The Oasis, where luxury, nature, and connectivity intertwine in harmony.