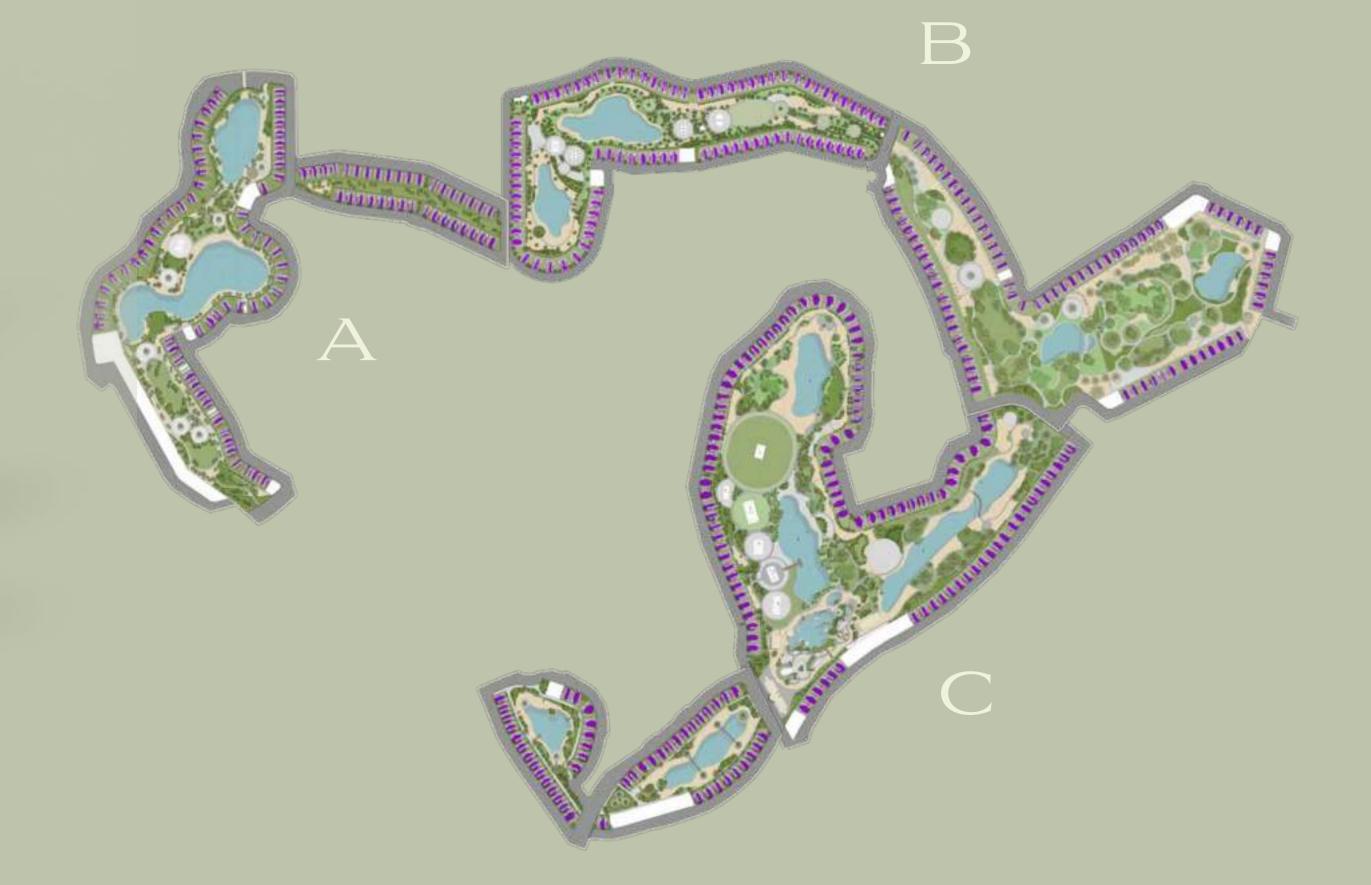

day in the Zen Garden with some yoga, followed by some gardening in the Green Zone. Play hide and seek in the hedge maze with the little ones, or get them climbing the jungle gym in the outdoor children's play areas.





# DISCOVER YOUR LOVE FOR THE GAME

Sports Town is equipped for hours of friendly and competitive fun, both as an individual and as a team. Whether its running, tennis, padel tennis, cricket, volleyball, basketball or football, work up a sweat and have a laugh as you emerge victorious in your favourite sport.

### DISCOVER YOUR WINNING STREAK

Ready for a little action and adventure?

Assemble your team and head to the paintball park for a true test of agility, strategy and competitive spirit, brought together with a massive dose of fun!



## CLUSTER PLANS & FLOOR PLANS





#### 5 BEDROOM TWIN VILLA | TYPE TW-23



GROUND FLOOR

FIRST FLOOR

SECOND FLOOR