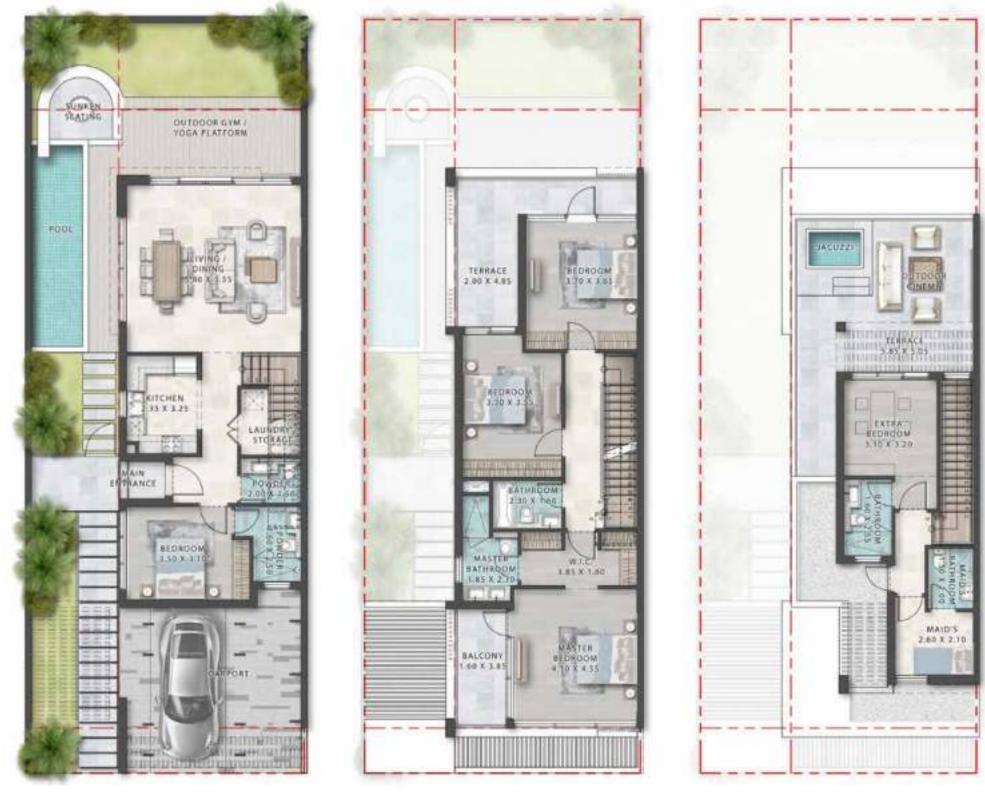

### BEYOND FOUR, MUCH MORE

Park Greens' five-bedroom twin villas are versatile with four dedicated bedrooms and an additional room to customise as you please. Whether you want an extra bedroom, a cosy games room, a home office, or a personal library, the choice is entirely yours. Experience the luxury of space that adapts to your unique lifestyle.

#### 5 BEDROOM TWIN VILLA | TYPE TW-23

GROUND FLOOR

FIRST FLOOR

SECOND FLOOR