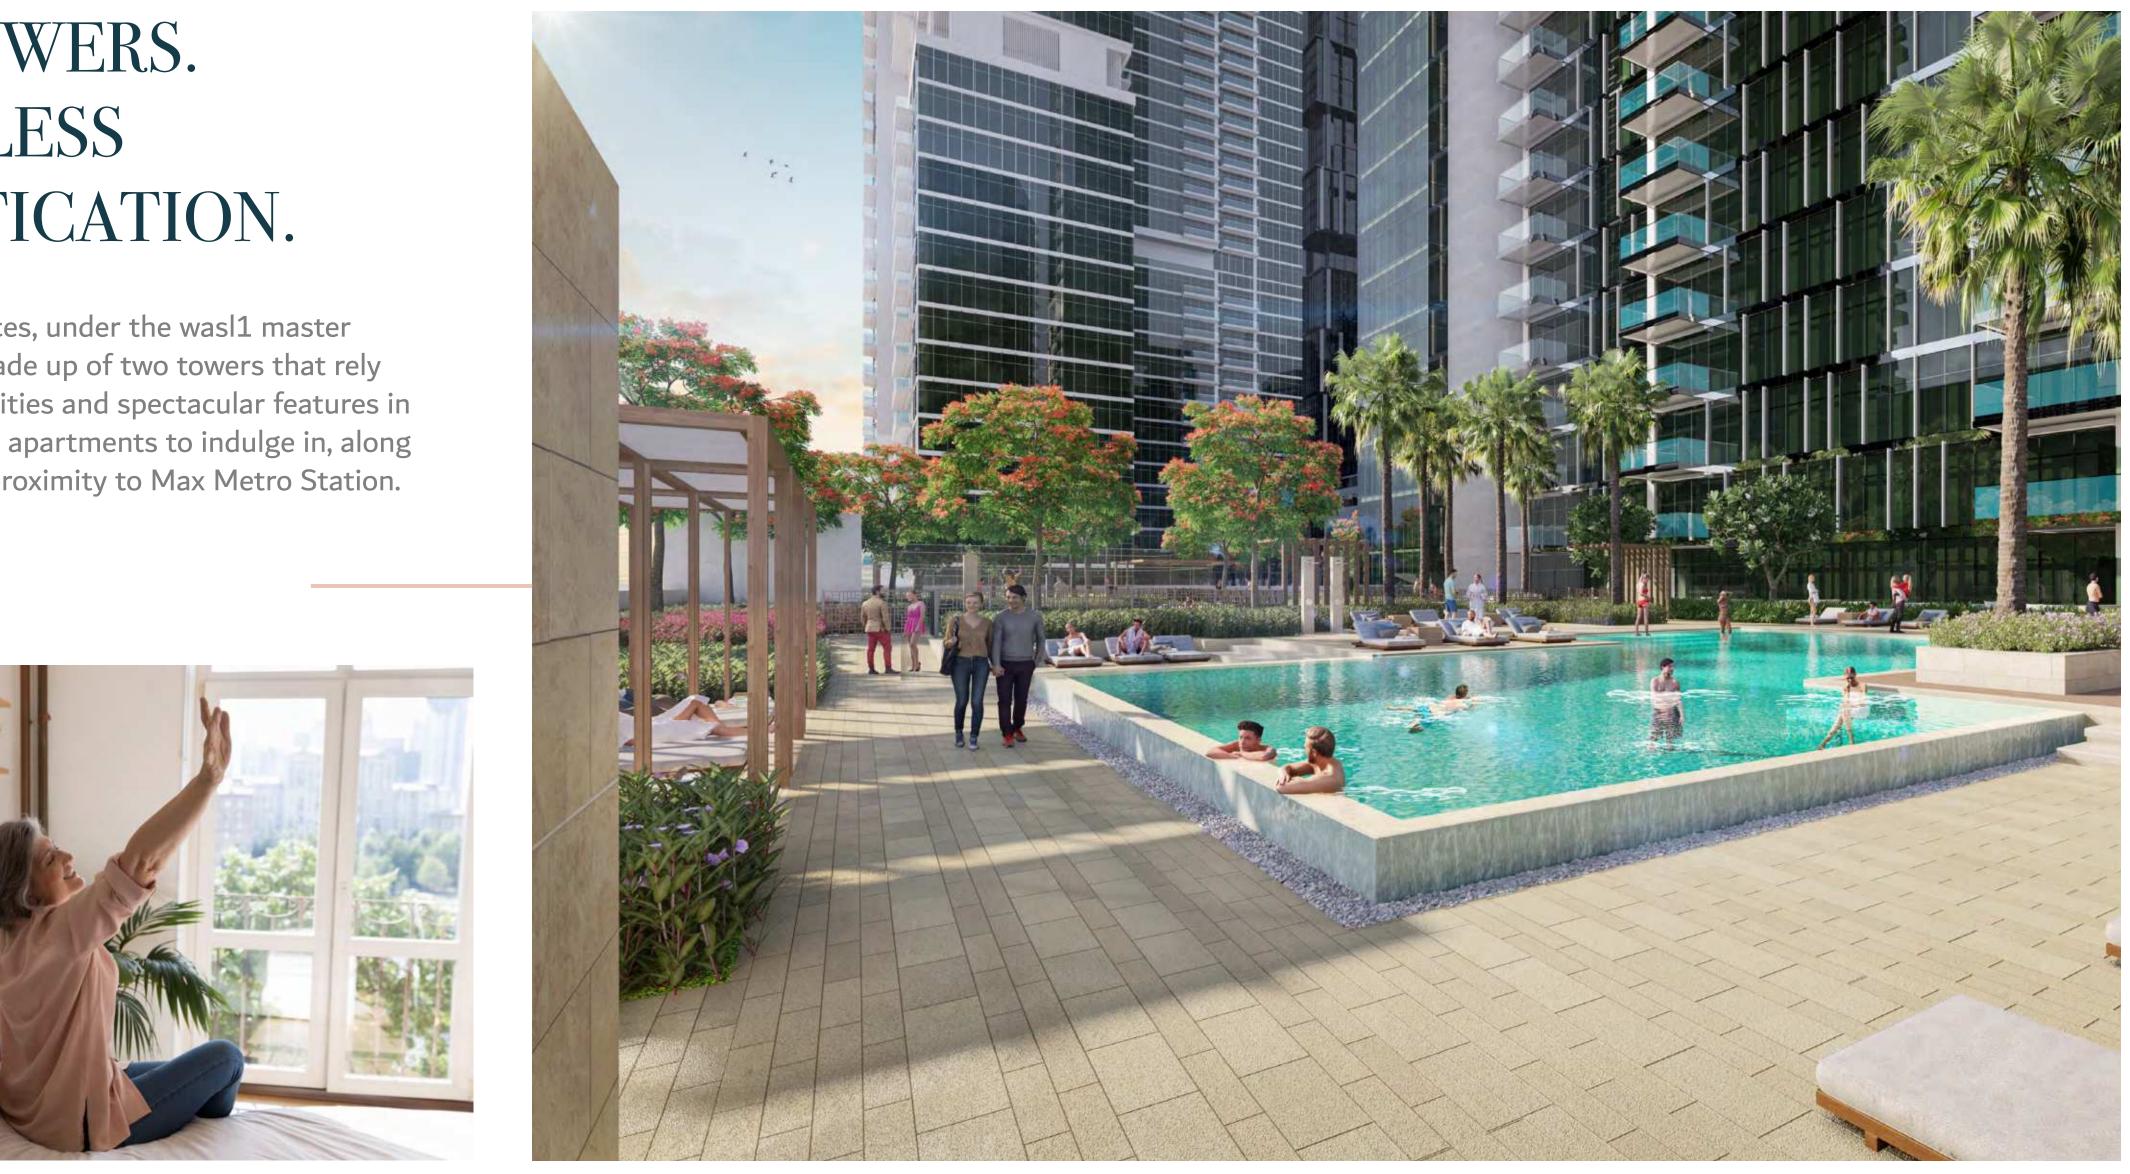

# TWO TOWERS. BOUNDLESS SOPHISTICATION.

Park Views Residences, under the wasl1 master development, are made up of two towers that rely on a wealth of amenities and spectacular features in 1, 2, and 3-bedroom apartments to indulge in, along with being in close proximity to Max Metro Station.

# MORE THAN ONE OR TWO FEATURES

Residents of Park Views Residences have access to retail, dining, and leisure outlets, along with entertainment facilities for every family member. Among the exclusive amenities for residents for the towers comprise a pool, and gym.

Children's play areas

Barbeque area

Swimming pool

Gym

Retail outlets