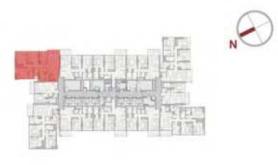

UITE AREA<br>TERRACE AREA | 1084.14 ft <sup>2</sup> = 100.72 m <sup>2</sup><br>355.96 ft <sup>2</sup> = 33.07 m <sup>2</sup> |  |
| TOTAL AREA                 | 1440.10 ft <sup>2</sup> =133.79 m <sup>2</sup>                                                   |  |



LEVELS:  $(4^{TH})$ 



#### FLOOR PLAN 3-bedroom



| 3-BEDROOM 1A               |                                                                                     |  |
|----------------------------|-------------------------------------------------------------------------------------|--|
| SUITE AREA<br>Balcony area | $1538.38 \text{ ft}^2 = 142.92 \text{ m}^2$ $93.54 \text{ ft}^2 = 8.69 \text{ m}^2$ |  |
| TOTAL AREA                 | 1631.92 ft <sup>2</sup> = 151.61 m <sup>2</sup>                                     |  |



LEVELS: (5<sup>TH</sup> TO 18<sup>TH</sup>, 21<sup>ST</sup>, 22<sup>ND</sup> TO 44<sup>th</sup>)



| 3-BEDROOM 1A - 2 |                                            |  |
|------------------|--------------------------------------------|--|
| SUITE AREA       | $1538.38 \text{ ft}^2 = 142.92 \text{ m}$  |  |
| TERRACE AREA     | $295.47 \text{ ft}^2 = 27.45 \text{ m}$    |  |
| TOTAL AREA       | $1833.85 \text{ft}^2 = 170.37 \text{ m}^2$ |  |



LEVELS: (4<sup>TH</sup>)

m<sup>2</sup> m<sup>2</sup> -

#### THE ADDRESS IS CONNECTIVITY

Park Views Residences enjoys accessibility in the heart of Dubai, in the middle of the city's old and new, unlike any other with very close proximity to Max Metro Station.







#### wasl1.ae | 800 9275