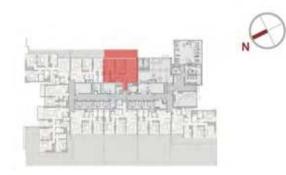

LEVELS: (4<sup>TH</sup>, 5<sup>TH</sup> TO 18<sup>TH</sup>, 22<sup>ND</sup> TO 44<sup>th</sup>)