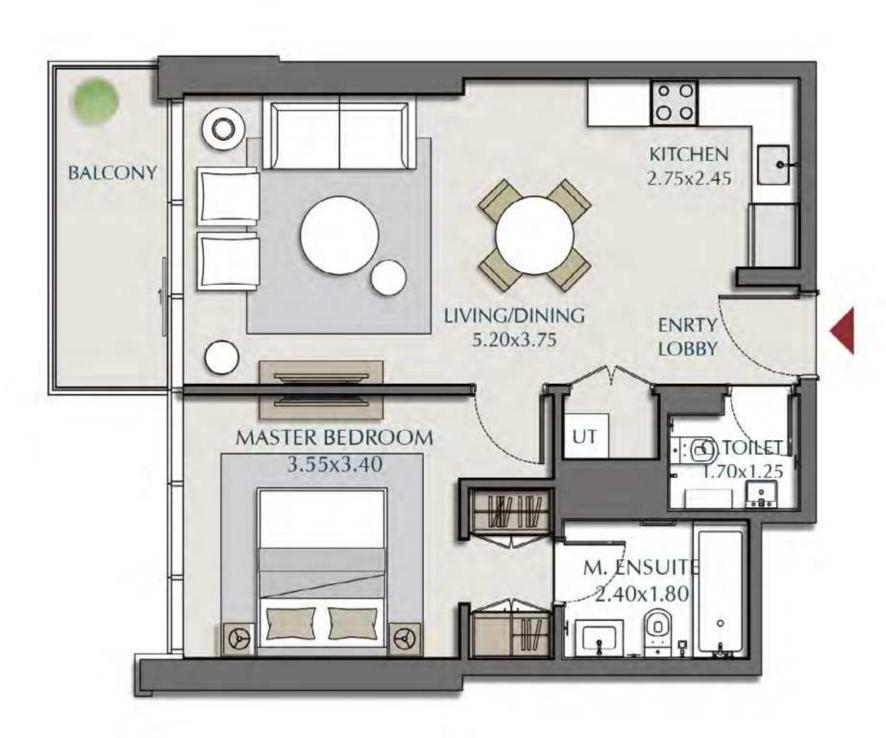

#### FLOOR PLAN 1-bedroom

| <b>1-BEDROOM 1A</b> |                                               |  |
|---------------------|-----------------------------------------------|--|
| SUITE AREA          | 649.17 ft <sup>2</sup> = 60.31 m <sup>2</sup> |  |
| BALCONY AREA        | 65.34 ft <sup>2</sup> = 6.07 m <sup>2</sup>   |  |
| TOTAL AREA          | 714.51 ft <sup>2</sup> = 66.38 m <sup>2</sup> |  |

LEVELS: (4<sup>TH</sup>, 5<sup>TH</sup> TO 18<sup>TH</sup>, 22<sup>ND</sup> TO 44<sup>th</sup>)