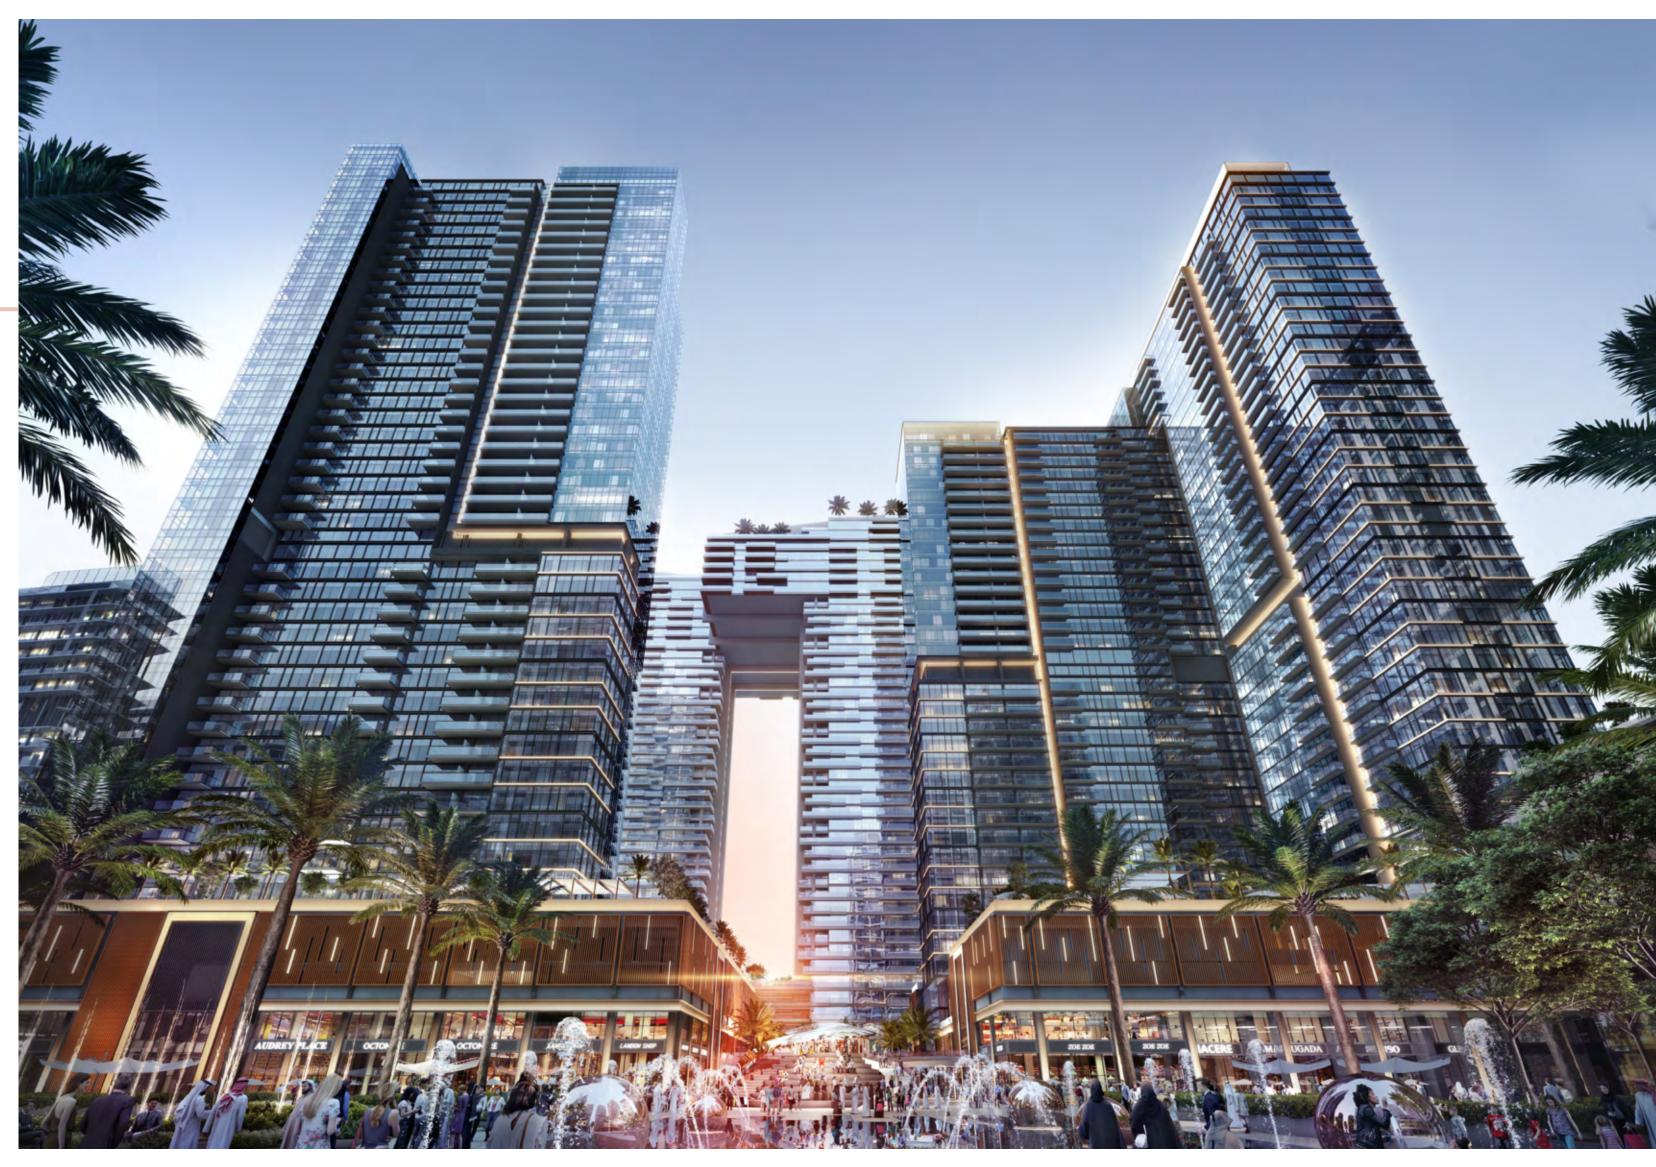

# TWO TOWERS. BOUNDLESS SOPHISTICATION.

Park Views Residences, under the wasl1 master development, are made up of two towers that rely on a wealth of amenities and spectacular features in 1, 2, and 3-bedroom apartments to indulge in, along with being in close proximity to Max Metro Station.

# MORE THAN ONE OR TWO FEATURES

Residents of Park Views Residences have access to retail, dining, and leisure outlets, along with entertainment facilities for every family member. Among the exclusive amenities for residents for the towers comprise a pool, and gym.

# LUXURIES TIMES TWO.

As part of wasl1's unparalleled vision of a mixed-use master development, the two towers of Park Views Residences boast comfort for the residents' privileged access to a number of facilities that include retail, dining, and leisure outlets, along with entertainment facilities for every family member.