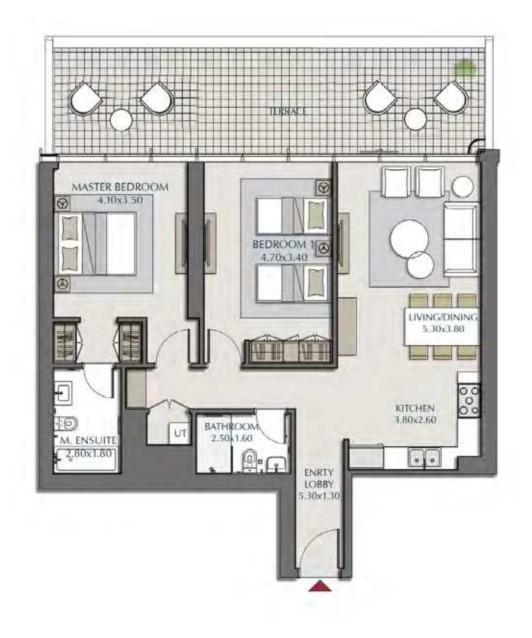

#### FLOOR PLAN 2-bedroom

| 2-В                        | BEDROOM 1-A                                                                                    |
|----------------------------|------------------------------------------------------------------------------------------------|
| SUITE AREA<br>BALCONY AREA | 1085.11 ft <sup>2</sup> = 100.81 m <sup>2</sup><br>90.31 ft <sup>2</sup> = 8.39 m <sup>2</sup> |
| TOTAL AREA                 | 1175.42 ft <sup>2</sup> = 109.2 m <sup>2</sup>                                                 |

LEVELS: (5<sup>TH</sup> TO 18<sup>TH</sup>, 21<sup>ST</sup>, 22<sup>ND</sup> TO 44<sup>th</sup>)

| 2-BEDROOM 1-A - 2          |                                                                                                  |  |
|----------------------------|--------------------------------------------------------------------------------------------------|--|
| SUITE AREA<br>TERRACE AREA | 1084.14 ft <sup>2</sup> = 100.72 m <sup>2</sup><br>355.96 ft <sup>2</sup> = 33.07 m <sup>2</sup> |  |
| TOTAL AREA                 | 1440.10 ft <sup>2</sup> =133.79 m <sup>2</sup>                                                   |  |