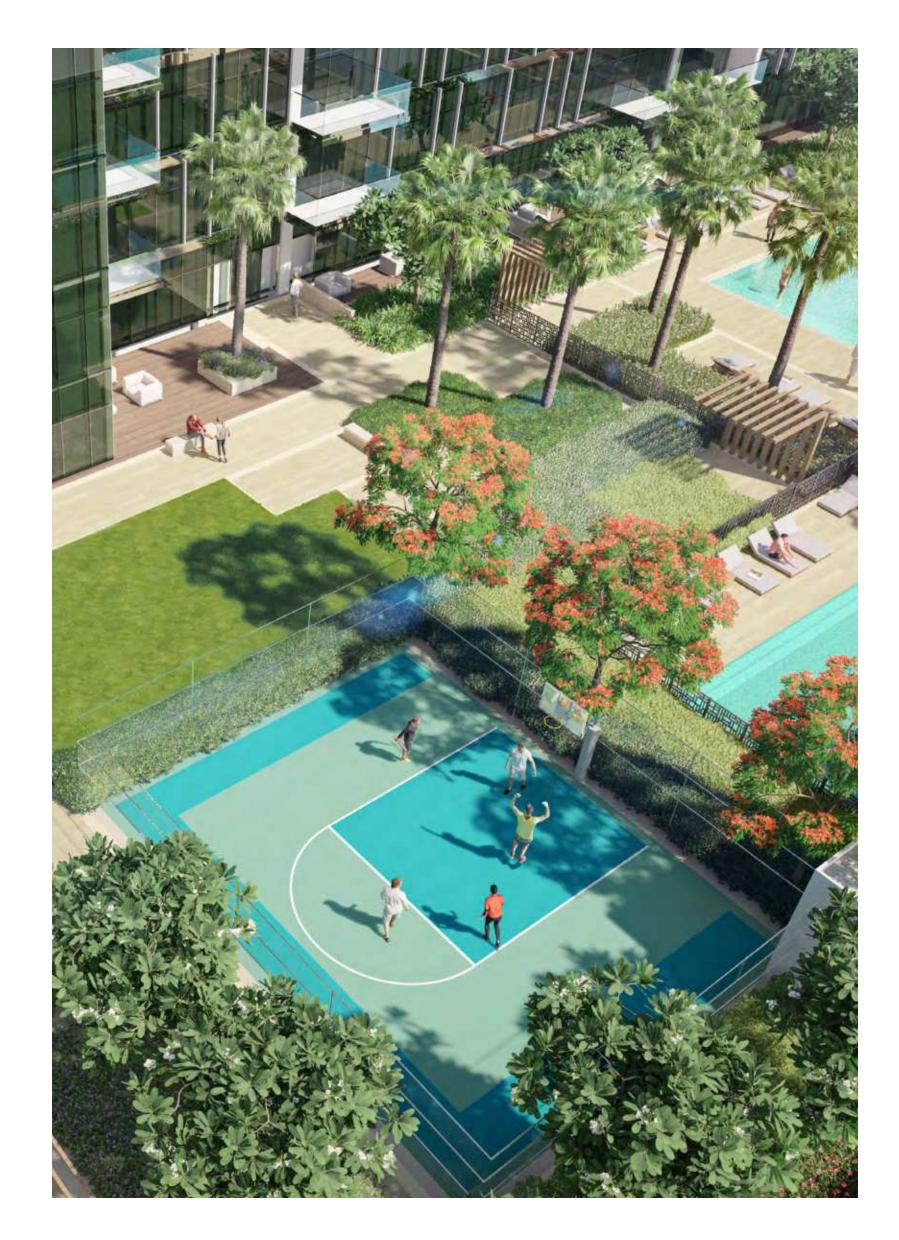

# MORE THAN ONE OR TWO FEATURES

Residents of Park Views Residences have access to retail, dining, and leisure outlets, along with entertainment facilities for every family member. Among the exclusive amenities for residents for the towers comprise a pool, and gym.

Children's play areas

Barbeque area

Swimming pool

Gym

Retail outlets