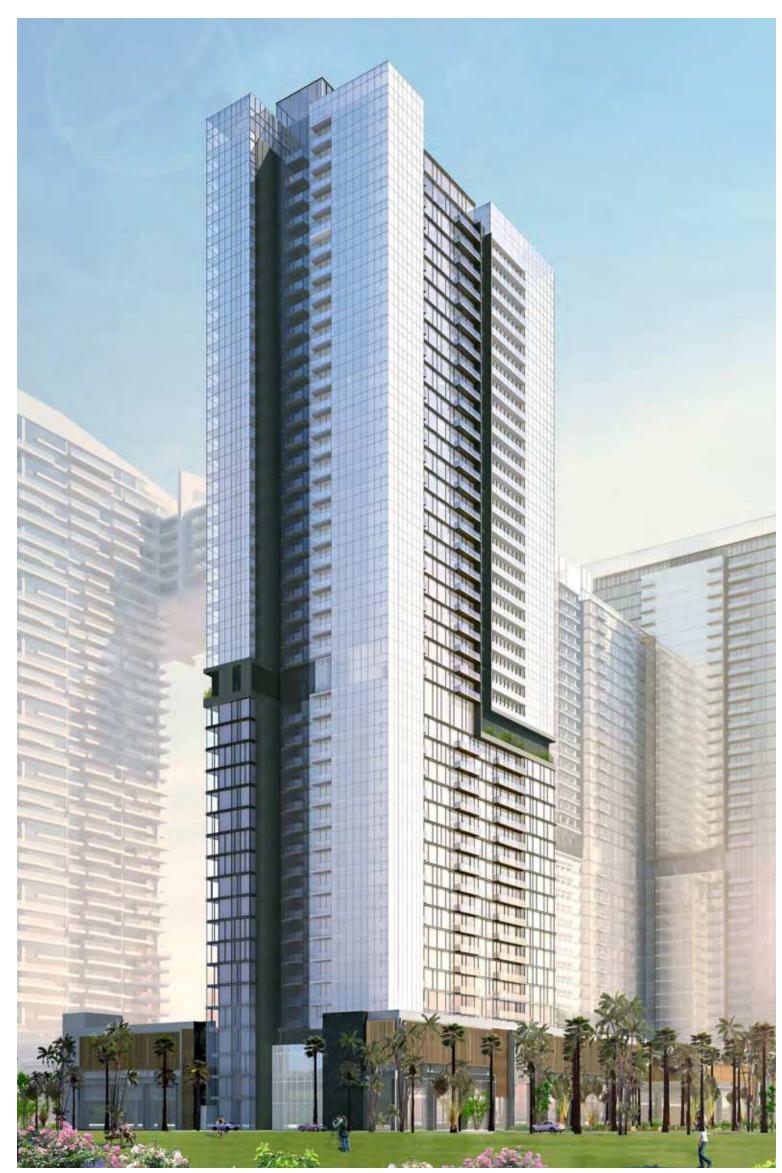

# THE BEST OF TWO WORLDS

Comprising two towers of the wasl1 master development, Park Views Residences is located in the midst of old and new Dubai, marrying a lifestyle of luxury with the convenience of accessibility.

# TWO TOWERS. BOUNDLESS SOPHISTICATION.

Park Views Residences, under the wasl1 master development, are made up of two towers that rely on a wealth of amenities and spectacular features in 1, 2, and 3-bedroom apartments to indulge in, along with being in close proximity to Max Metro Station.

# LUXURIES TIMES TWO.

As part of wasl1's unparalleled vision of a mixed-use master development, the two towers of Park Views Residences boast comfort for the residents' privileged access to a number of facilities that include retail, dining, and leisure outlets, along with entertainment facilities for every family member.