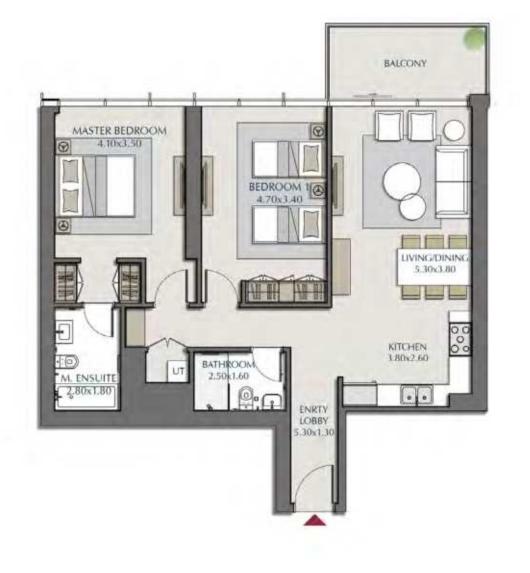

#### FLOOR PLAN 2-bedroom

| 2-В                        | BEDROOM 1-A                                                                                    |
|----------------------------|------------------------------------------------------------------------------------------------|
| SUITE AREA<br>BALCONY AREA | 1085.11 ft <sup>2</sup> = 100.81 m <sup>2</sup><br>90.31 ft <sup>2</sup> = 8.39 m <sup>2</sup> |
| TOTAL AREA                 | 1175.42 ft <sup>2</sup> = 109.2 m <sup>2</sup>                                                 |

LEVELS: (5<sup>TH</sup> TO 18<sup>TH</sup>, 21<sup>ST</sup>, 22<sup>ND</sup> TO 44<sup>th</sup>)

| 2-BEDROOM 1-A - 2          |                                                                                                  |  |
|----------------------------|--------------------------------------------------------------------------------------------------|--|
| SUITE AREA<br>TERRACE AREA | 1084.14 ft <sup>2</sup> = 100.72 m <sup>2</sup><br>355.96 ft <sup>2</sup> = 33.07 m <sup>2</sup> |  |
| TOTAL AREA                 | 1440.10 ft <sup>2</sup> =133.79 m <sup>2</sup>                                                   |  |