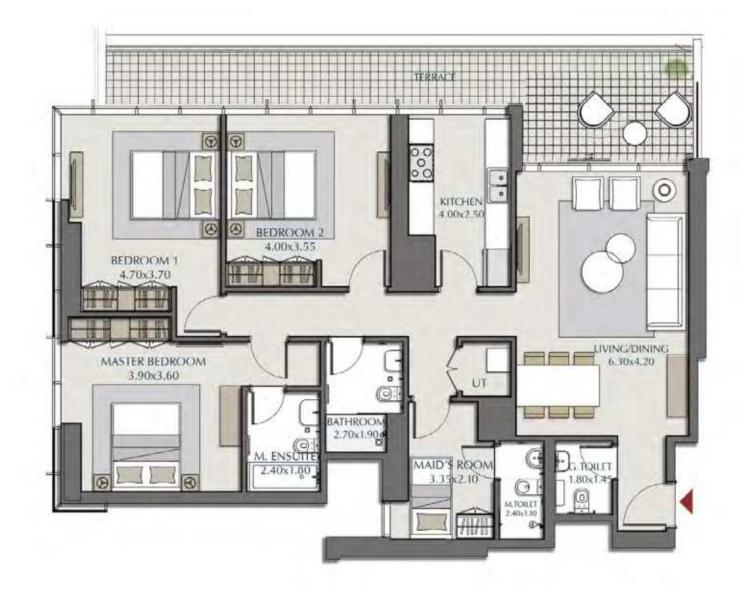

#### FLOOR PLAN 3-bedroom

| 3-BEDROOM 1A               |                                                                                     |  |
|----------------------------|-------------------------------------------------------------------------------------|--|
| SUITE AREA<br>Balcony area | $1538.38 \text{ ft}^2 = 142.92 \text{ m}^2$ $93.54 \text{ ft}^2 = 8.69 \text{ m}^2$ |  |
| TOTAL AREA                 | 1631.92 ft <sup>2</sup> = 151.61 m <sup>2</sup>                                     |  |

LEVELS: (5<sup>TH</sup> TO 18<sup>TH</sup>, 21<sup>ST</sup>, 22<sup>ND</sup> TO 44<sup>th</sup>)

| 3-BEDROOM 1A - 2 |                                            |  |
|------------------|--------------------------------------------|--|
| SUITE AREA       | $1538.38 \text{ ft}^2 = 142.92 \text{ m}$  |  |
| TERRACE AREA     | $295.47 \text{ ft}^2 = 27.45 \text{ m}$    |  |
| TOTAL AREA       | $1833.85 \text{ft}^2 = 170.37 \text{ m}^2$ |  |

LEVELS: (4<sup>TH</sup>)

m<sup>2</sup> m<sup>2</sup> -