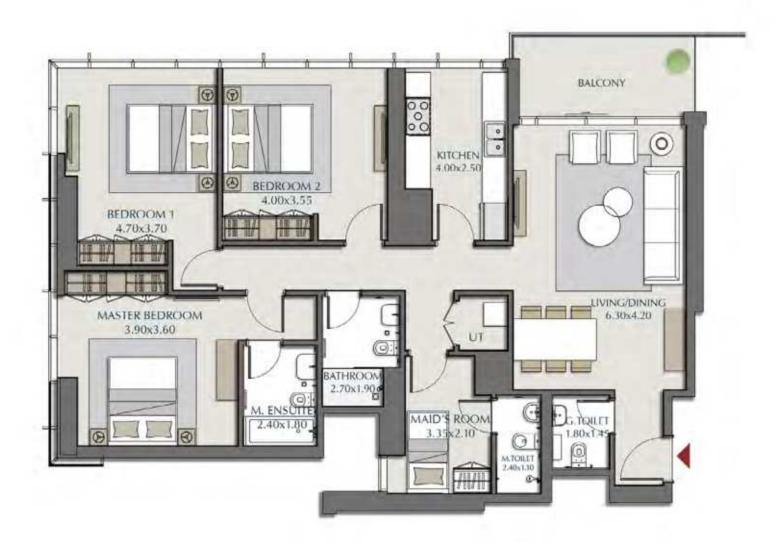

#### FLOOR PLAN 3-bedroom

| 3-BEDROOM 1A               |                                                                                     |  |
|----------------------------|-------------------------------------------------------------------------------------|--|
| SUITE AREA<br>Balcony area | $1538.38 \text{ ft}^2 = 142.92 \text{ m}^2$ $93.54 \text{ ft}^2 = 8.69 \text{ m}^2$ |  |
| TOTAL AREA                 | 1631.92 ft <sup>2</sup> = 151.61 m <sup>2</sup>                                     |  |

LEVELS: (5<sup>TH</sup> TO 18<sup>TH</sup>, 21<sup>ST</sup>, 22<sup>ND</sup> TO 44<sup>th</sup>)

| 3-BEDROOM 1A - 2 |                                            |  |
|------------------|--------------------------------------------|--|
| SUITE AREA       | $1538.38 \text{ ft}^2 = 142.92 \text{ m}$  |  |
| TERRACE AREA     | $295.47 \text{ ft}^2 = 27.45 \text{ m}$    |  |
| TOTAL AREA       | $1833.85 \text{ft}^2 = 170.37 \text{ m}^2$ |  |