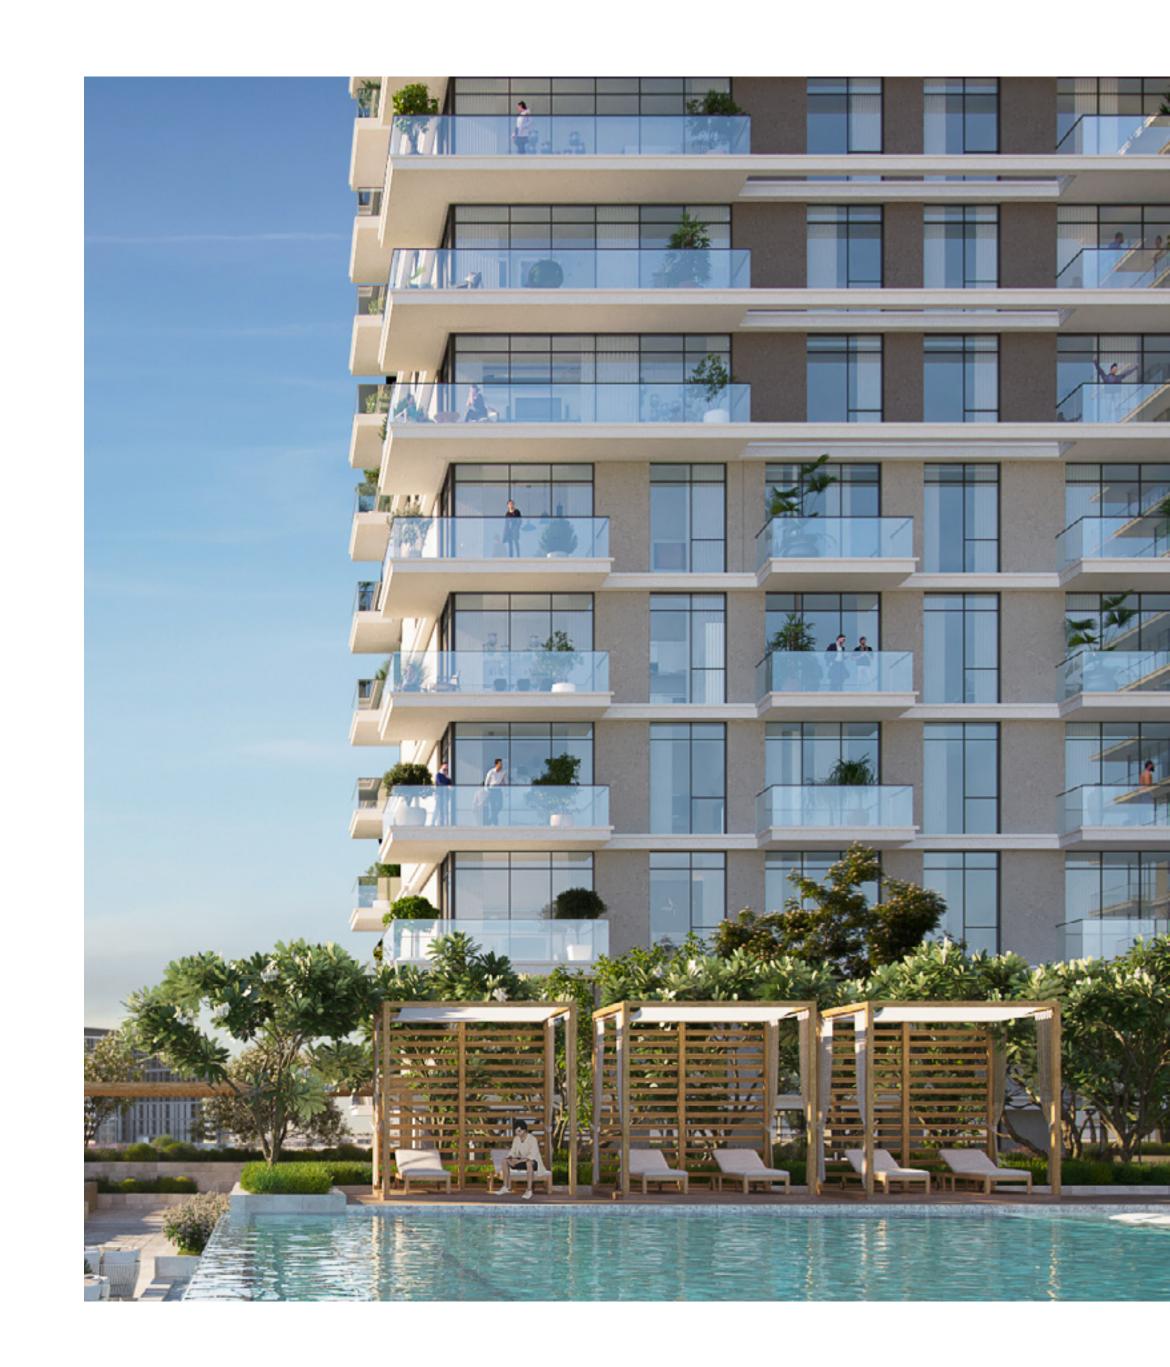

### Design that Inspires, Views that Amase

The Parkside Hills architectural style is a masterstroke of contemporary elegance, seamlessly integrated with the lush green surroundings. Each building is a thoughtful blend of form and function, designed to provide sweeping panoramic views that connect you with the best that the green heart of Dubai has to offer. Every line and every contour are meticulously crafted to create a landmark of aesthetic brilliance in Dubai Hills Estate.

#### Leisure and Connection

The podium level at Parkside Hills is an exclusive oasis of amenities crafted for relaxation, fitness, and community building. The gym, equipped for both indoor and outdoor workouts, caters to health and wellness enthusiasts. The swimming pools offer a refreshing oasis for adults and children alike, while the children's play area is a vibrant space for young imaginations to thrive. The communal spaces and BBQ area serve as perfect settings for social gatherings and culinary adventures under the stars.