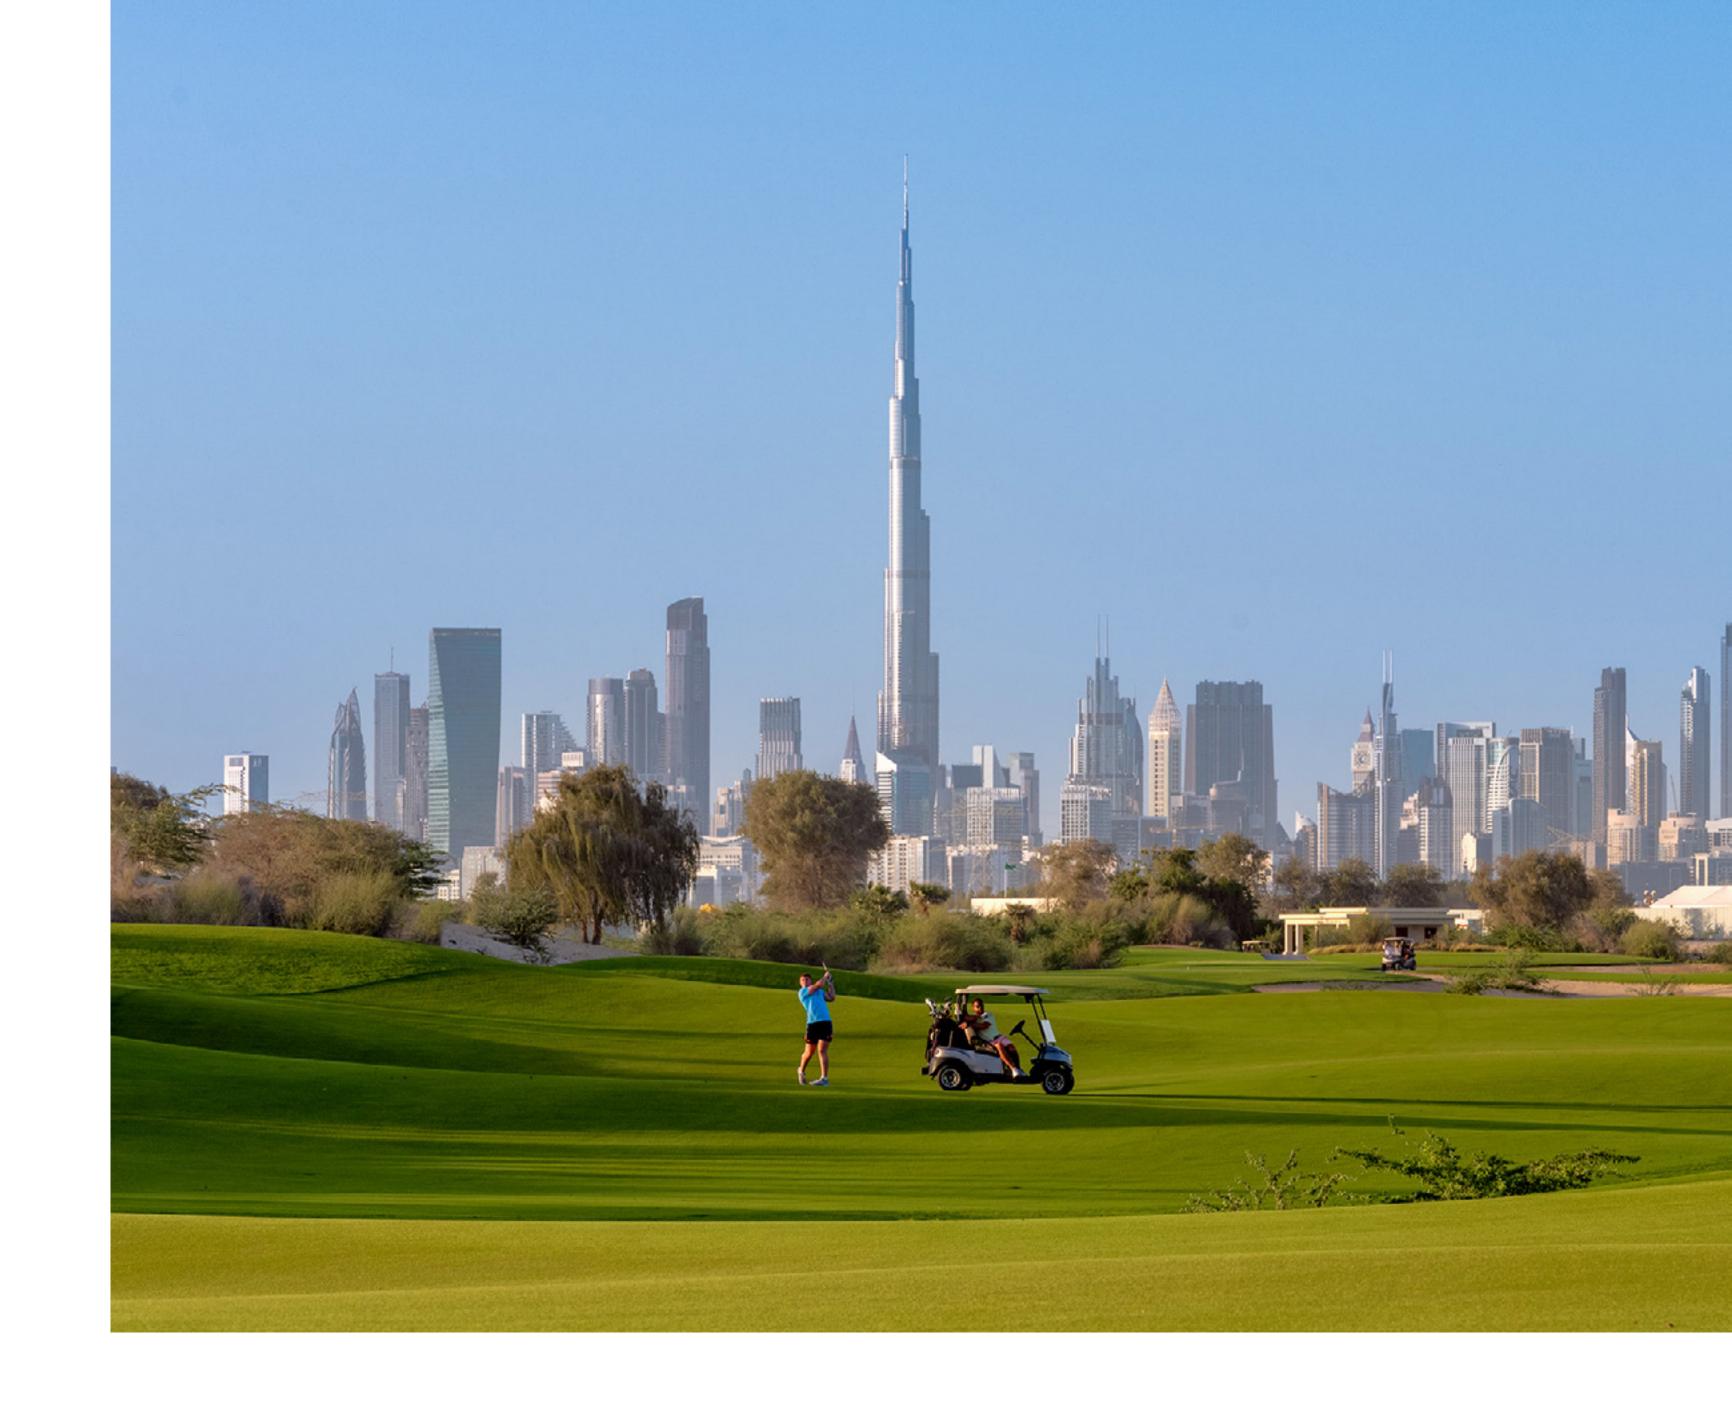

### Dubai Hills Golf Club

Dubai Hills Golf Club encompasses 1.2 million sqm of meticulously manicured fairways, set against the backdrop of Burj Khalifa and Downtown Dubai, with a glorious outward nine.

Driving Range

Golf Academy

Gym, Pool & Other Amenities

Spacious Floodlit Practice Facility

A Host of Dining Options