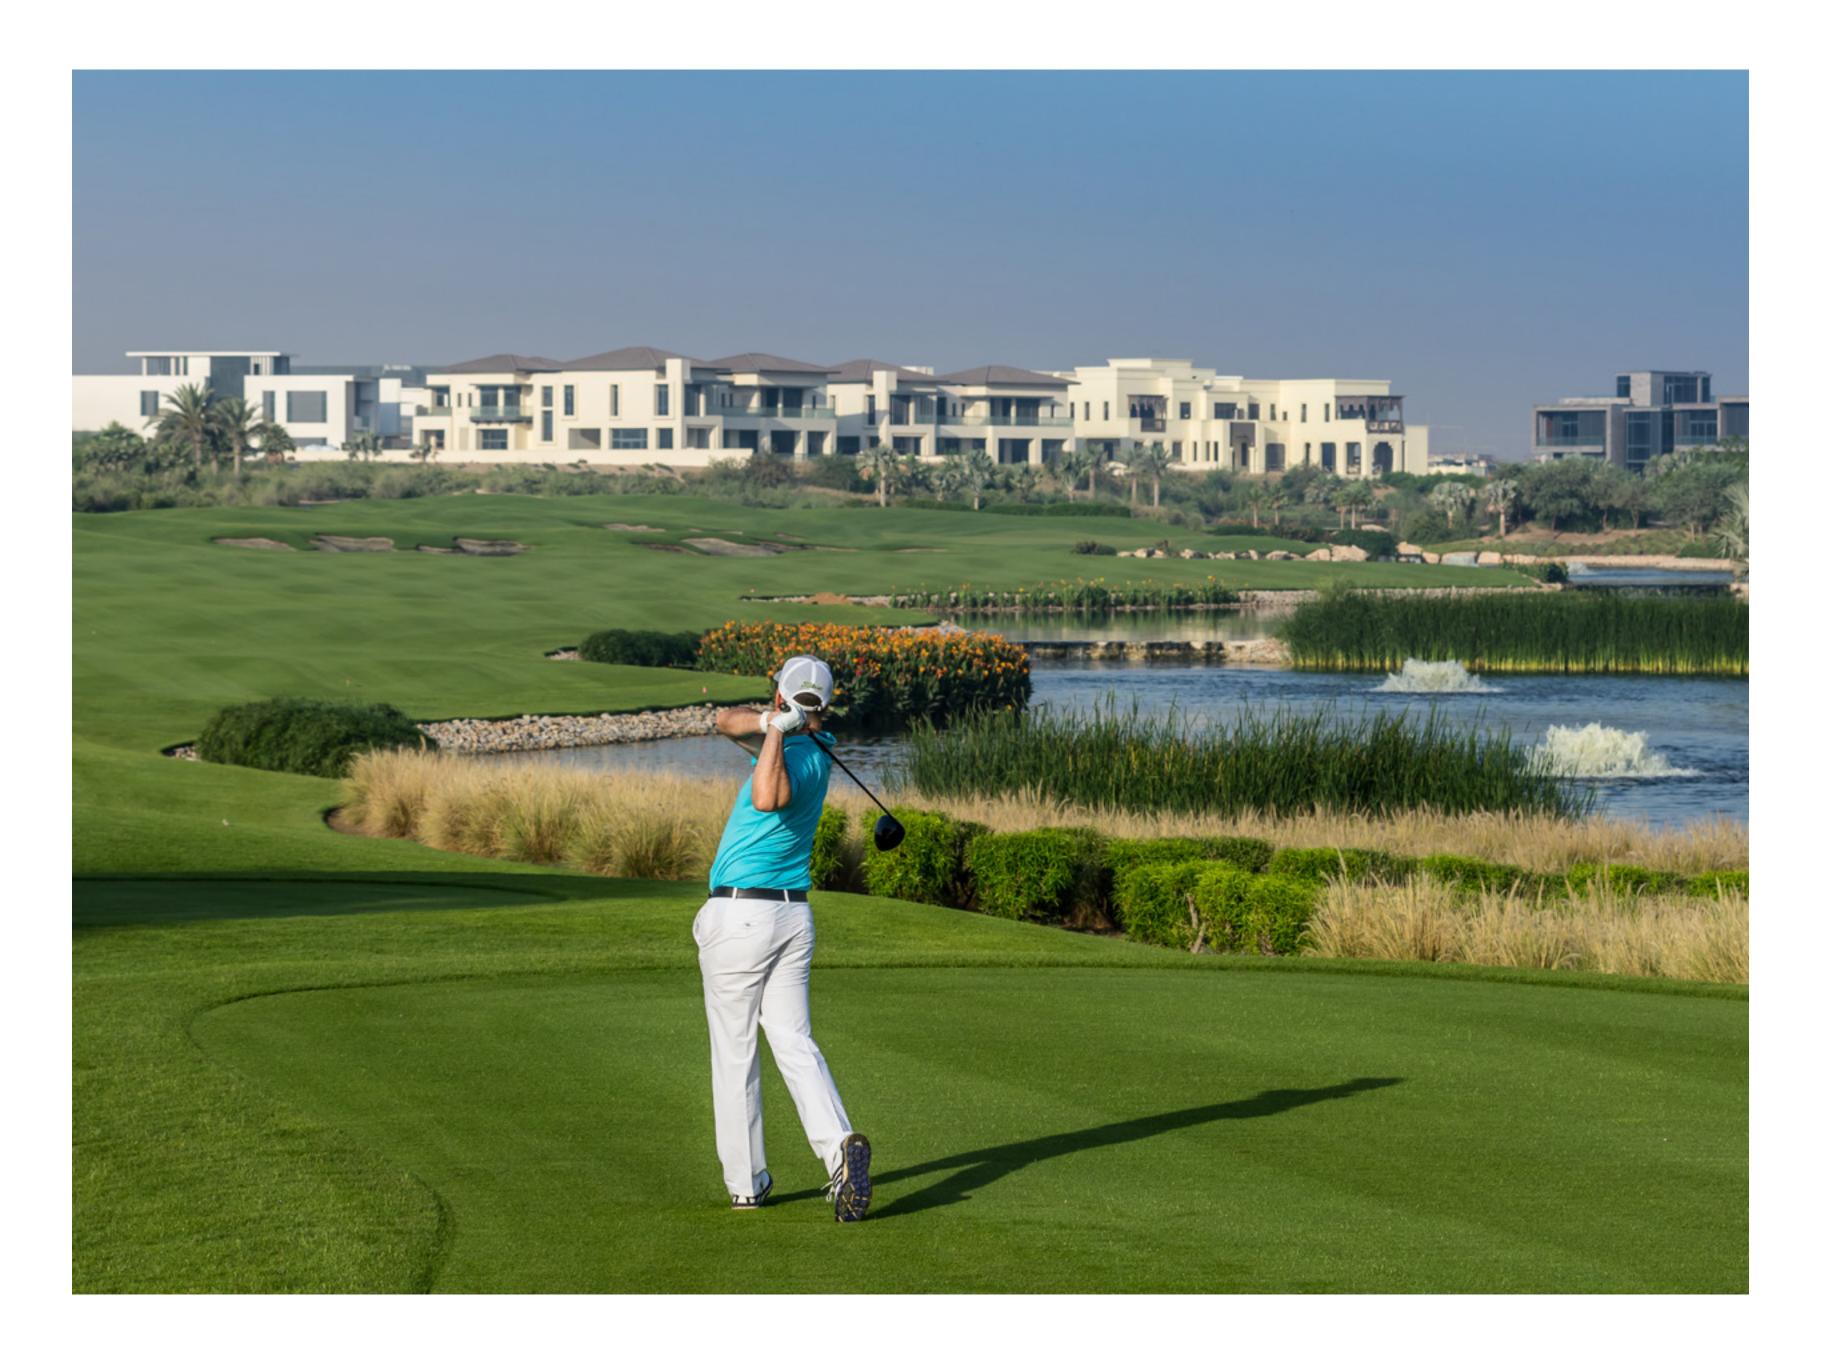

### Dubai Hills Golf Club

Dubai Hills Golf Club encompasses 1.2 million sqm of meticulously manicured fairways, set against the backdrop of Burj Khalifa and Downtown Dubai, with a glorious outward nine.

Driving Range

Golf Academy

Gym, Pool & Other Amenities

Spacious Floodlit Practice Facility

A Host of Dining Options