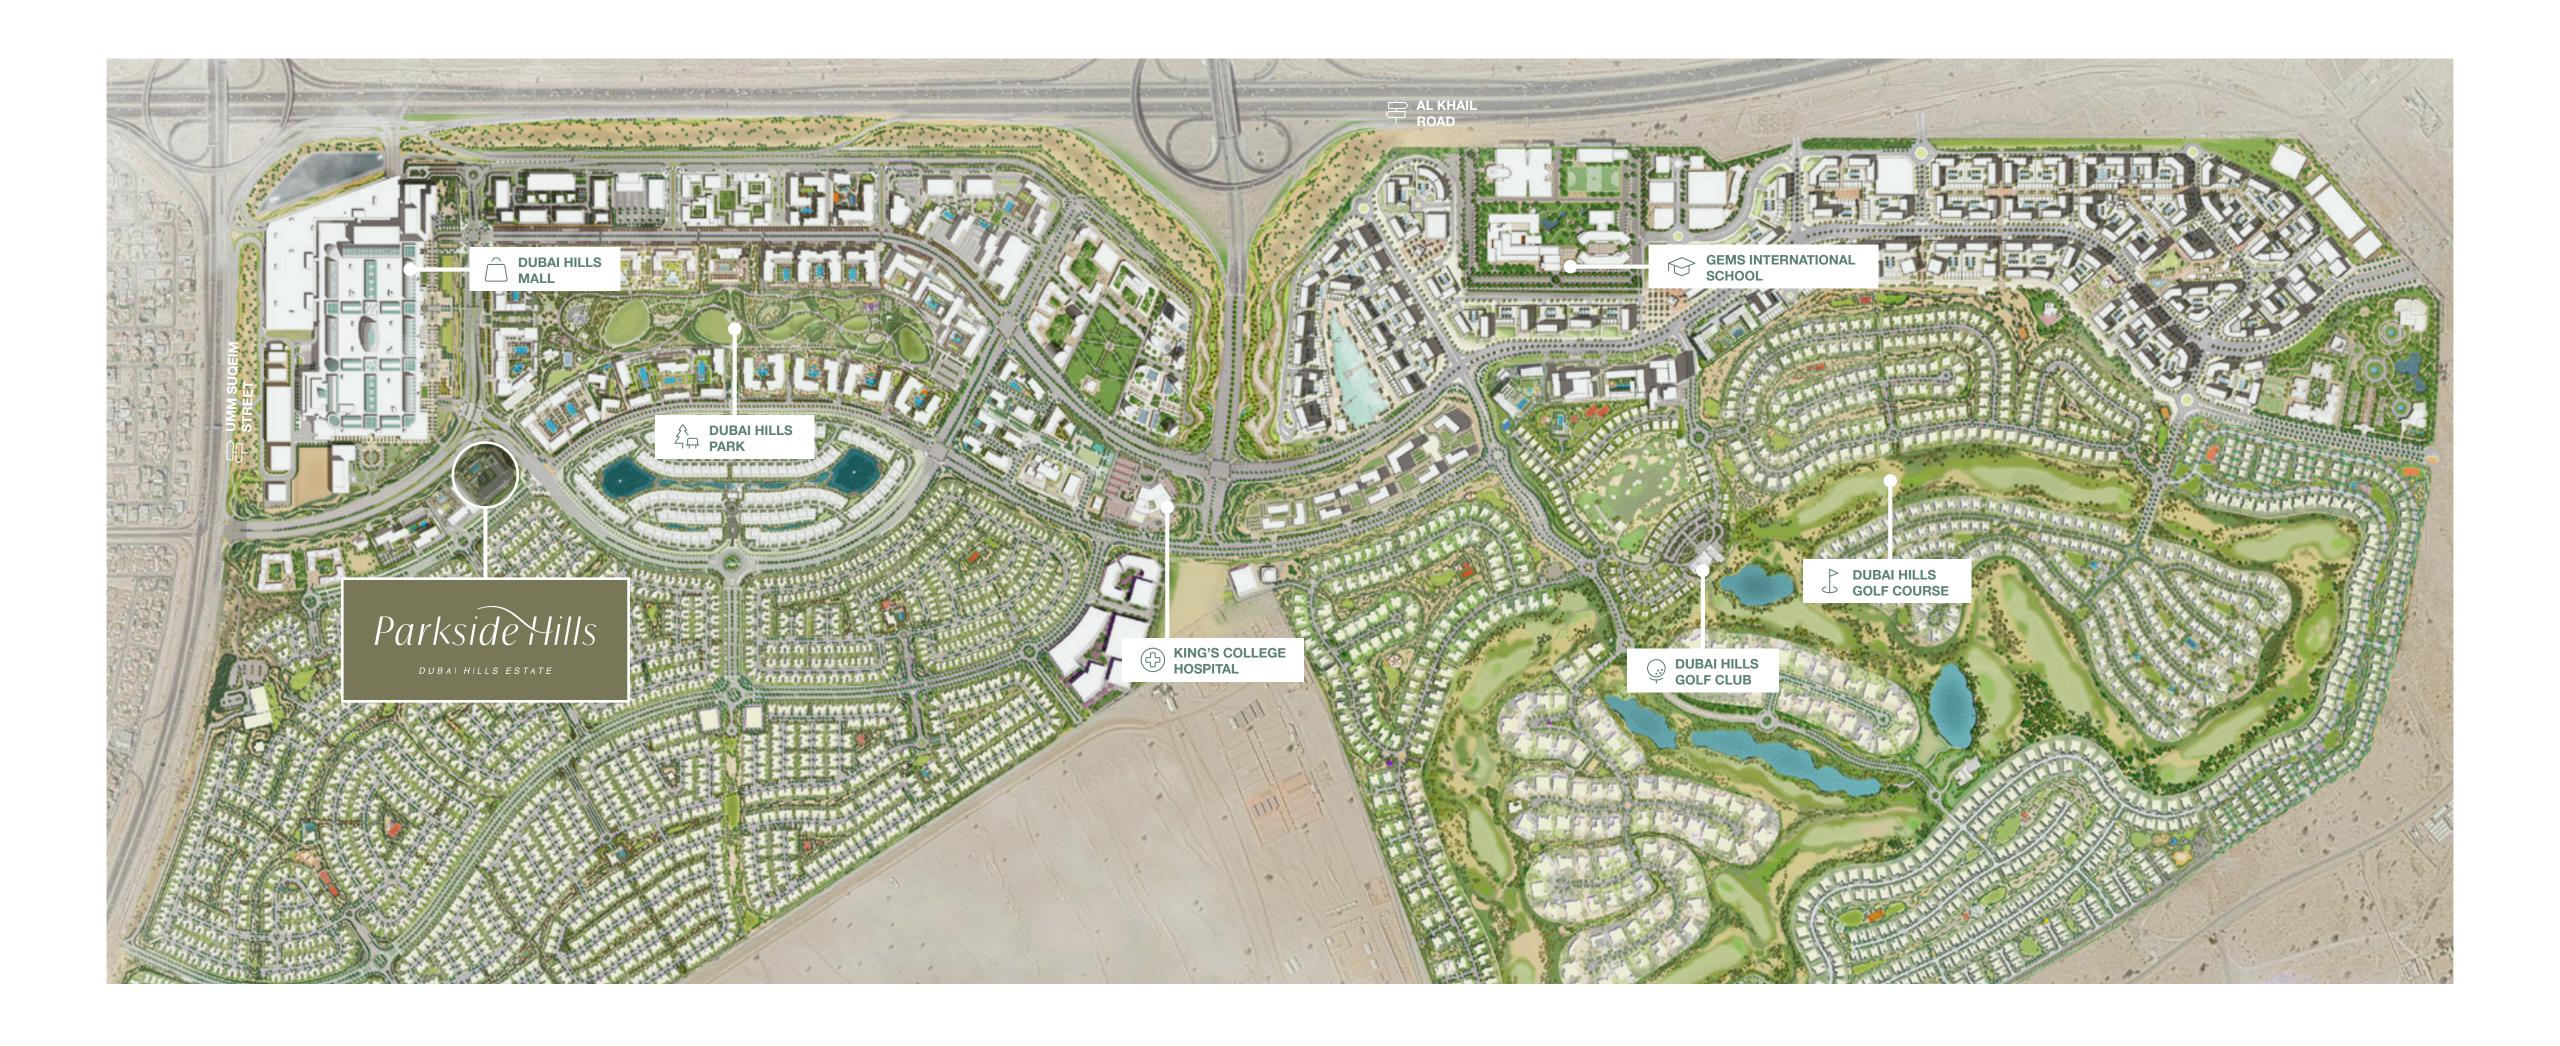

#### Dubai Hills Park

Dubai Hills Park is a lush green oasis in the heart of Dubai Hills Estate's southern district. The park encompasses wadi trails, children's play areas, a kids' splash park, sports facilities, an outdoor gym, and much more.

Longest Park of any Community

Basketball Court

Jogging Track

Volleyball

Skate Park

Dog Park

LIFESTYLE OFFERINGS AT DUBAI HILLS ESTATE

#### Dubai Hills Mall

Dubai Hills Mall is a destination of endless possibilities. Ideally positioned on the crossroads of Umm Suqeim Road and Al Khail Road, and only a short walk from Parkside Hills.

Family-Friendly Activities & Amusements

Record-breaking Indoor Rollercoaster

LIFESTYLE OFFERINGS AT DUBAI HILLS ESTATE

### Dubai Hills Golf Club

Dubai Hills Golf Club encompasses 1.2 million sqm of meticulously manicured fairways, set against the backdrop of Burj Khalifa and Downtown Dubai, with a glorious outward nine.

Driving Range

Golf Academy

Gym, Pool & Other Amenities

Spacious Floodlit Practice Facility

A Host of Dining Options