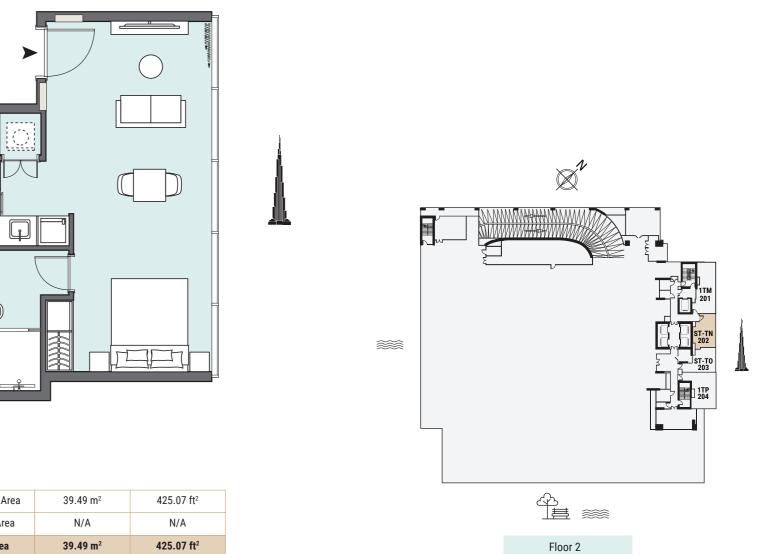

ONE

| Total Area     | 39.49 m <sup>2</sup> | 425.07 ft <sup>2</sup> |
|----------------|----------------------|------------------------|
| Balcony Area   | N/A                  | N/A                    |
| Apartment Area | 39.49 m <sup>2</sup> | 425.07 ft <sup>2</sup> |