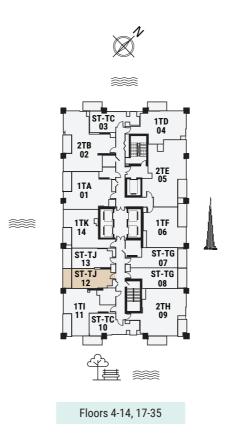

#### STUDIO APARTMENT The Tower | Type TJ | Unit 12 Floors 4-6, 8-11,13-14, 18-21, 23-26, 28-31 & 33-35

| Total Area     | 36.24 m <sup>2</sup> | 390.08 ft <sup>2</sup> |
|----------------|----------------------|------------------------|
| Balcony Area   | 6.14 m <sup>2</sup>  | 66.09 ft <sup>2</sup>  |
| Apartment Area | 30.10 m <sup>2</sup> | 323.99 ft <sup>2</sup> |