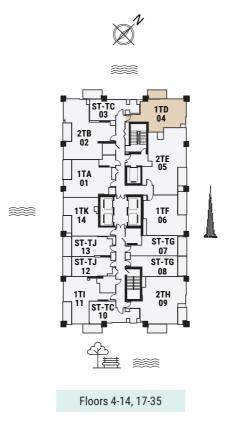

#### 1 BEDROOM The Tower | Type TD | Unit 04 Floors 4-14 & 17-35

| Total Area     | 58.69 m <sup>2</sup> | 631.73 ft <sup>2</sup> |
|----------------|----------------------|------------------------|
| Balcony Area   | 5.66 m <sup>2</sup>  | 60.92 ft <sup>2</sup>  |
| Apartment Area | 53.03 m <sup>2</sup> | 570.81 ft <sup>2</sup> |

Drawings are provided by our consultants. All dimensions, features and amenities are approximate at time of printing. Actual size may vary from stated area. Drawings not to scale E & OE. The developer reserves the right to make revisions to the floor plans and any features, materials and dimensions mentioned without further notice.