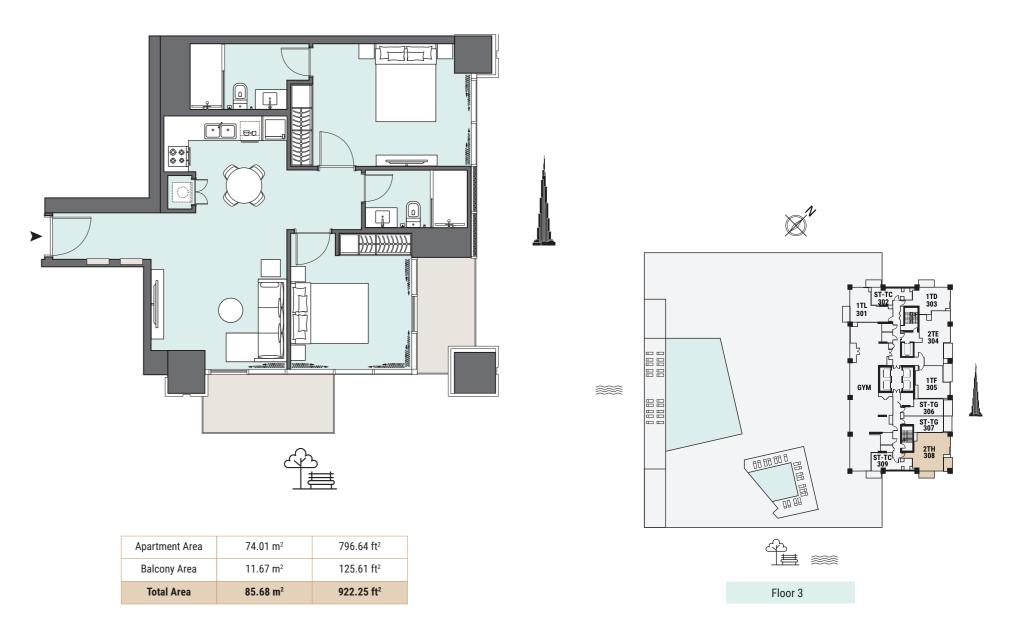

#### 2 BEDROOM

The Tower | Type TB | Unit 02 Floors 4-6, 8-11,13-14, 18-21, 23-26, 28-31 & 33-35

**\*\*** 

Ż

| Floors | 4-14  | 17-35 |
|--------|-------|-------|
| FI0015 | 4-14, | 17-33 |

| Total Area     | 83.39 m <sup>2</sup> | 897.60 ft <sup>2</sup> |
|----------------|----------------------|------------------------|
| Balcony Area   | 5.74 m <sup>2</sup>  | 61.78 ft <sup>2</sup>  |
| Apartment Area | 77.65 m <sup>2</sup> | 835.82 ft <sup>2</sup> |