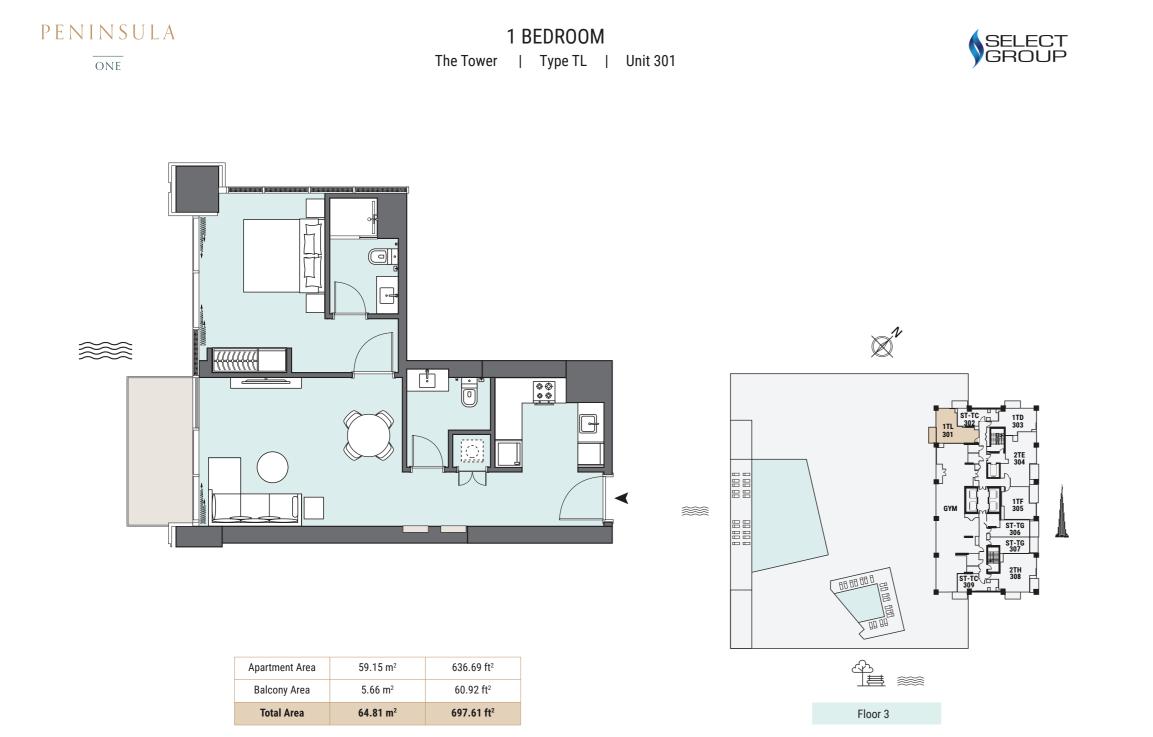

#### 1 BEDROOM The Tower | Type TA | Unit 01 Floors 4-6, 8-11,13-14, 18-21, 23-26, 28-31 & 33-35

1

| Apartment Area | 56.37 m <sup>2</sup> | 606.76 ft <sup>2</sup> |
|----------------|----------------------|------------------------|
| Balcony Area   | 6.01 m <sup>2</sup>  | 64.69 ft <sup>2</sup>  |
| Total Area     | 62.38 m <sup>2</sup> | 671.45 ft <sup>2</sup> |

Floors 4-14, 17-35