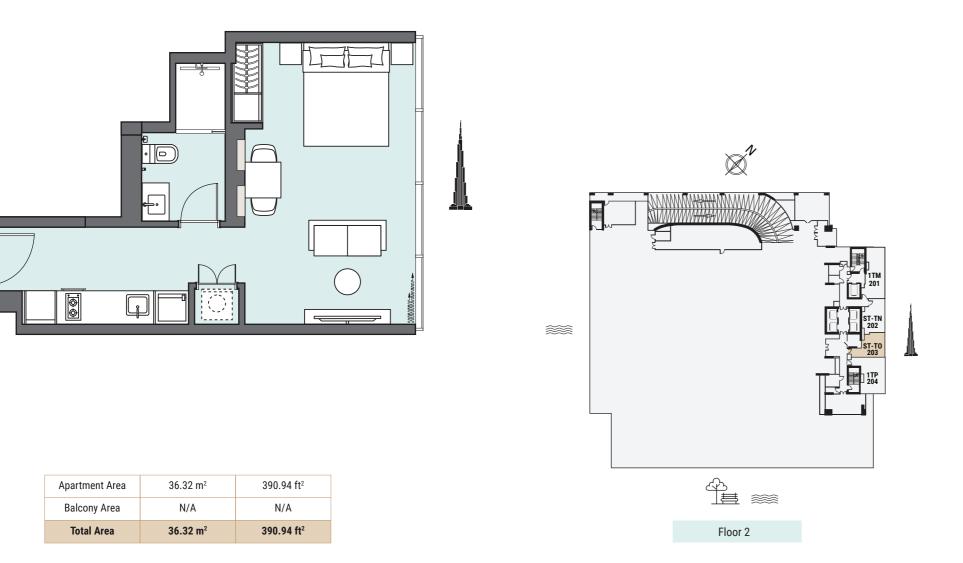

ONE

| Total Area     | 39.49 m <sup>2</sup> | 425.07 ft <sup>2</sup> |
|----------------|----------------------|------------------------|
| Balcony Area   | N/A                  | N/A                    |
| Apartment Area | 39.49 m <sup>2</sup> | 425.07 ft <sup>2</sup> |

 $\odot$ 

Drawings are provided by our consultants. All dimensions, features and amenities are approximate at time of printing. Actual size may vary from stated area. Drawings not to scale E & OE. The developer reserves the right to make revisions to the floor plans and any features, materials and dimensions mentioned without further notice.