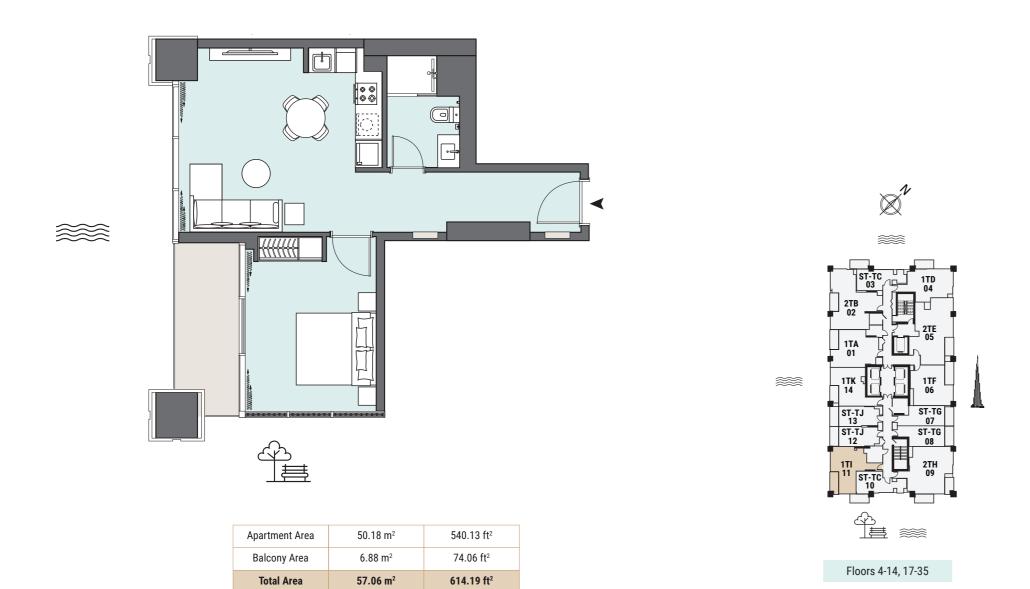

#### 1 BEDROOM The Tower | Type TI | Unit 11 Floors 4-6, 8-11,13-14, 18-21, 23-26, 28-31 & 33-35

Drawings are provided by our consultants. All dimensions, features and amenities are approximate at time of printing. Actual size may vary from stated area. Drawings not to scale E & OE. The developer reserves the right to make revisions to the floor plans and any features, materials and dimensions mentioned without further notice.

Drawings are provided by our consultants. All dimensions, features and amenities are approximate at time of printing. Actual size may vary from stated area. Drawings not to scale E & OE. The developer reserves the right to make revisions to the floor plans and any features, materials and dimensions mentioned without further notice.