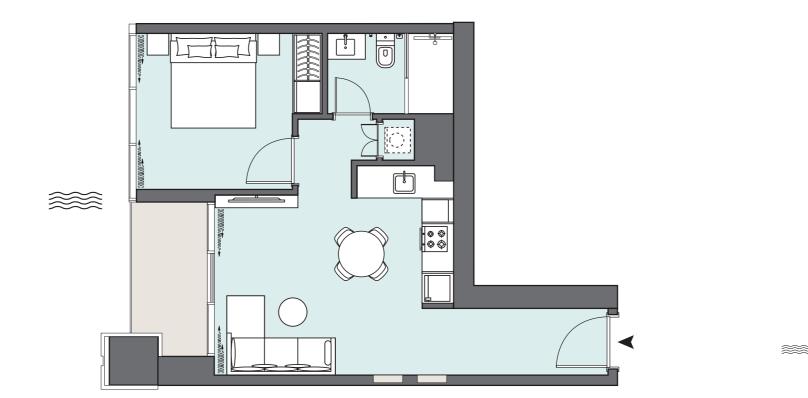

ONE

1 BEDROOM

The Tower | Type TK | Unit 14 Floors 4-6, 8-11,13-14, 18-21, 23-26, 28-31 & 33-35

| Total Area     | 52.35 m <sup>2</sup> | 563.49 ft <sup>2</sup> |
|----------------|----------------------|------------------------|
| Balcony Area   | 5.33 m <sup>2</sup>  | 57.37 ft <sup>2</sup>  |
| Apartment Area | 47.02 m <sup>2</sup> | 506.12 ft <sup>2</sup> |

Floors 4-14, 17-35

Drawings are provided by our consultants. All dimensions, features and amenities are approximate at time of printing. Actual size may vary from stated area. Drawings not to scale E & OE. The developer reserves the right to make revisions to the floor plans and any features, materials and dimensions mentioned without further notice.