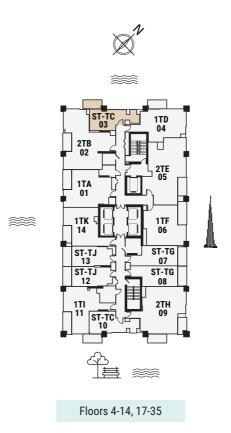

The Tower Apartments in Peninsula One are perfectly tailored to cater for the everyday needs of the working professional, which will present a unique investment opportunity for first-time homeowners, or savvy investors alike. Masterfully planned to deliver 433 units over 36 floors, The Tower's design is focused on maximising Peninsula One's glorious waterfront setting.