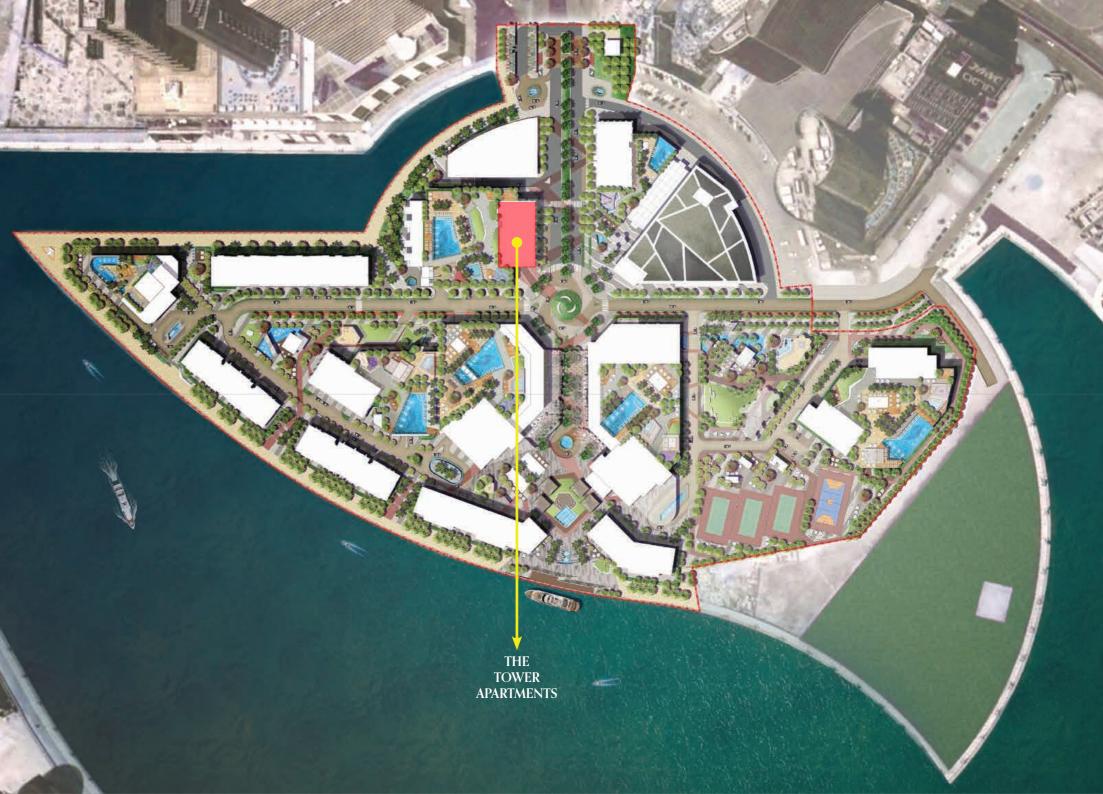

### The Tower Apartments

Peninusla One is the first development within a strategic and meticulously created master plan. It is the gateway to Dubai's most spectacular waterfront residential community in the Dowtown district of Dubai.

The Tower Apartments in Peninsula One are perfectly tailored to cater for the everyday needs of the working professional, which will present a unique investment opportunity for first-time homeowners, or savvy investors alike. Masterfully planned to deliver 433 units over 36 floors, The Tower's design is focused on maximising Peninsula One's glorious waterfront setting.