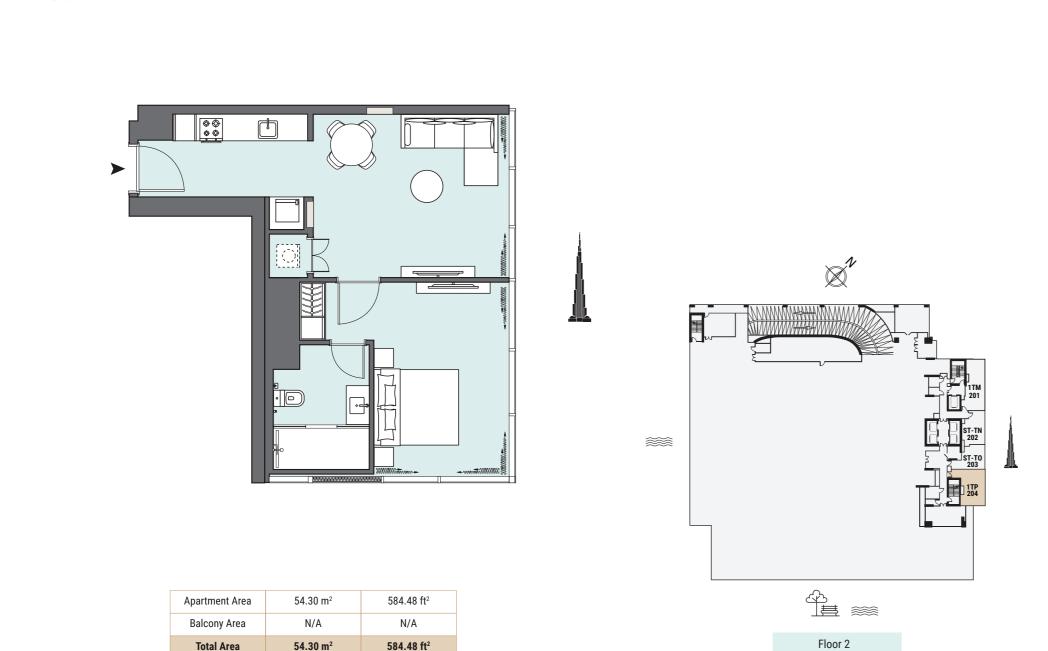

ONE

| Total Area     | 39.49 m <sup>2</sup> | 425.07 ft <sup>2</sup> |
|----------------|----------------------|------------------------|
| Balcony Area   | N/A                  | N/A                    |
| Apartment Area | 39.49 m <sup>2</sup> | 425.07 ft <sup>2</sup> |

 $\odot$ 

Drawings are provided by our consultants. All dimensions, features and amenities are approximate at time of printing. Actual size may vary from stated area. Drawings not to scale E & OE. The developer reserves the right to make revisions to the floor plans and any features, materials and dimensions mentioned without further notice.