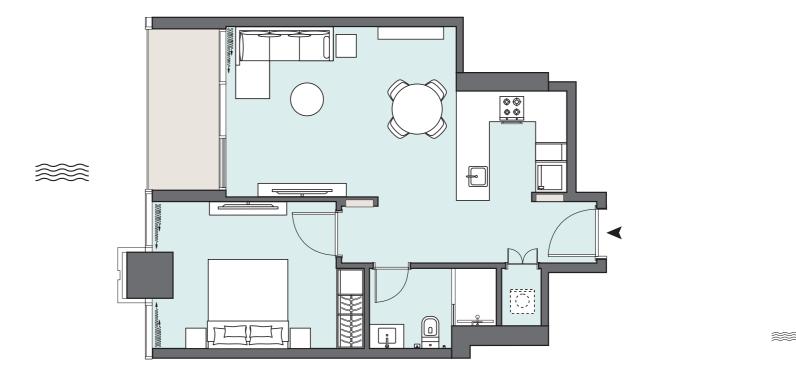

#### 1 BEDROOM The Tower | Type TA | Unit 01 Floors 4-6, 8-11,13-14, 18-21, 23-26, 28-31 & 33-35

1

| Apartment Area | 56.37 m <sup>2</sup> | 606.76 ft <sup>2</sup> |
|----------------|----------------------|------------------------|
| Balcony Area   | 6.01 m <sup>2</sup>  | 64.69 ft <sup>2</sup>  |
| Total Area     | 62.38 m <sup>2</sup> | 671.45 ft <sup>2</sup> |