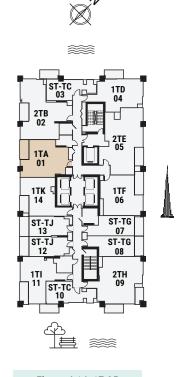

#### 1 BEDROOM The Tower | Type TA | Unit 01 Floors 4-6, 8-11,13-14, 18-21, 23-26, 28-31 & 33-35

1

| Apartment Area | 56.37 m <sup>2</sup> | 606.76 ft <sup>2</sup> |
|----------------|----------------------|------------------------|
| Balcony Area   | 6.01 m <sup>2</sup>  | 64.69 ft <sup>2</sup>  |
| Total Area     | 62.38 m <sup>2</sup> | 671.45 ft <sup>2</sup> |