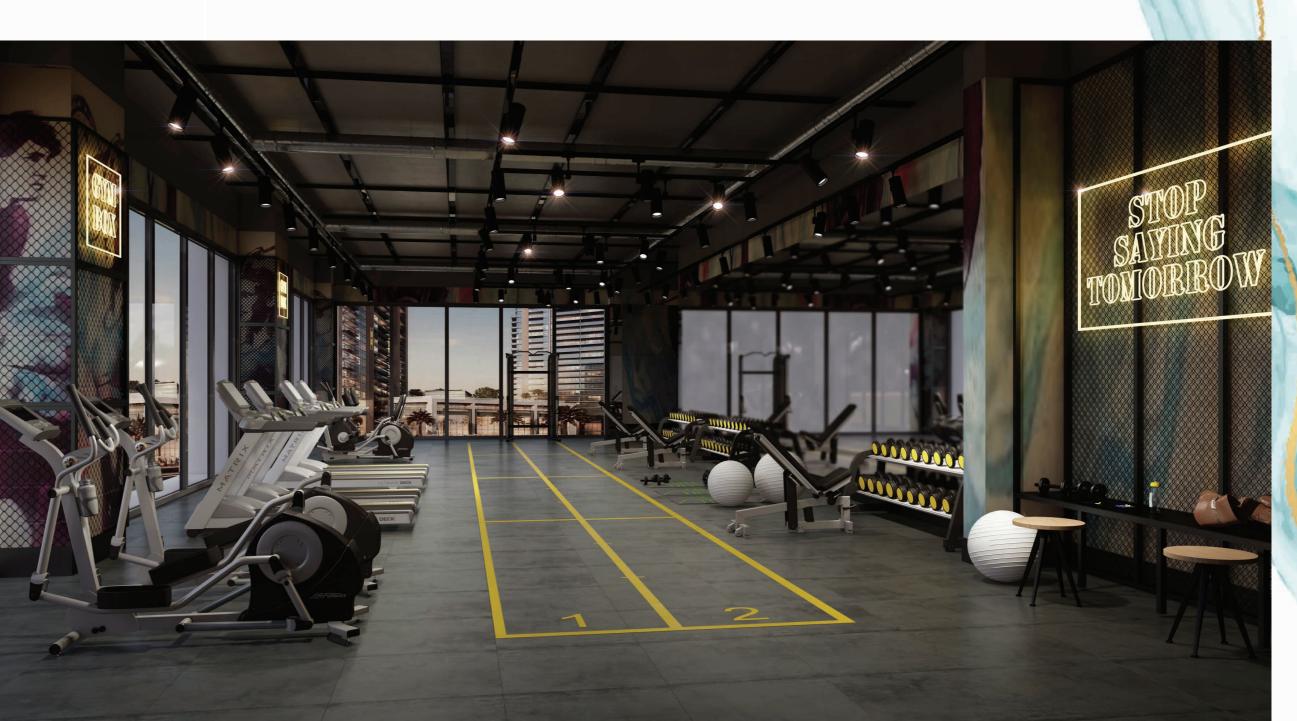

The Tower at Peninsula One provides residents with direct access to a stunning pool deck, showcasing spectacular views over Dubai Canal. In addition, it provides exclusive access to an unparalleled range of fitness equipment in a spacious and uniquely designed setting.

#### COMMUNAL AMENITIES

- Fully equipped 1,883 sq ft gym
- 420 m<sup>3</sup> outdoor pool
- 20 m<sup>3</sup> kids' pool
- Spacious communal lobby with fitted power
  points
- Gravel BBQ deck on podium level
- Electric car charging ports provided
- Bikes stands provided
- CCTV, fire alarm, main intercom station
- Audio intercom at lobby level
- Empower A/C cooling system