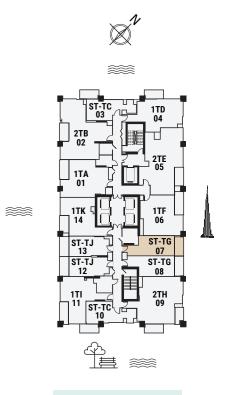

#### STUDIO APARTMENT

The Tower | Type TG | Unit 07 Floors 4-6, 8-11,13-14, 18-21, 23-26, 28-31 & 33-35

Floors 4-14, 17-35

| Apartment Area | 32.95 m <sup>2</sup> | 354.67 ft <sup>2</sup> |
|----------------|----------------------|------------------------|
| Balcony Area   | 5.81 m <sup>2</sup>  | 62.54 ft <sup>2</sup>  |
| Total Area     | 38.76 m <sup>2</sup> | 417.21 ft <sup>2</sup> |