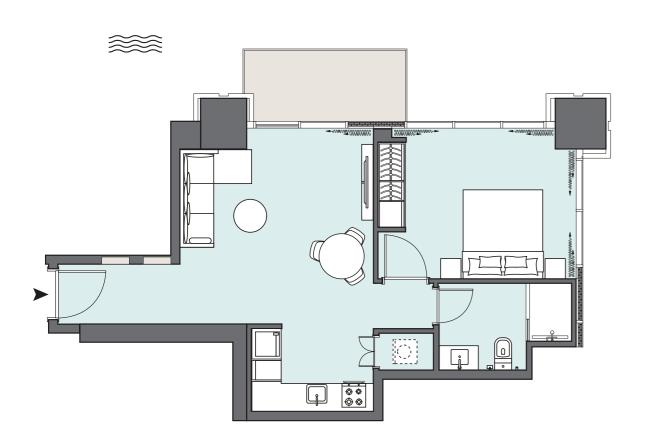

#### 1 BEDROOM The Tower | Type TA | Unit 01 Floors 4-6, 8-11,13-14, 18-21, 23-26, 28-31 & 33-35

1

| Apartment Area | 56.37 m <sup>2</sup> | 606.76 ft <sup>2</sup> |
|----------------|----------------------|------------------------|
| Balcony Area   | 6.01 m <sup>2</sup>  | 64.69 ft <sup>2</sup>  |
| Total Area     | 62.38 m <sup>2</sup> | 671.45 ft <sup>2</sup> |