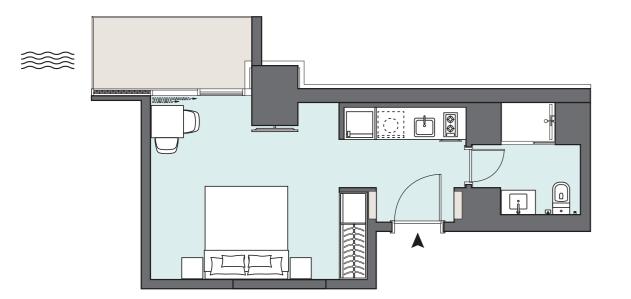

#### STUDIO APARTMENT The Tower | Type TC | Unit 03 Floors 4-14 & 17-35

| Total Area     | 37.83 m <sup>2</sup> | 407.20 ft <sup>2</sup> |
|----------------|----------------------|------------------------|
| Balcony Area   | 5.88 m <sup>2</sup>  | 63.29 ft <sup>2</sup>  |
| Apartment Area | 31.95 m <sup>2</sup> | 343.91 ft <sup>2</sup> |

Drawings are provided by our consultants. All dimensions, features and amenities are approximate at time of printing. Actual size may vary from stated area. Drawings not to scale E & OE. The developer reserves the right to make revisions to the floor plans and any features, materials and dimensions mentioned without further notice.