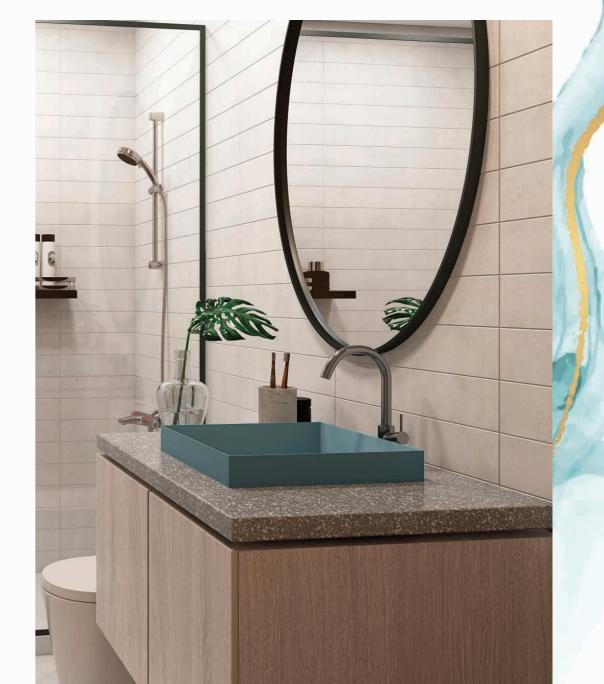

#### BATHROOM

- Stone washbasins
- Chrome-plated sanitary fittings
- Tastefully located mirrors
- Porcelain-tiled wet zone areas & ceilings