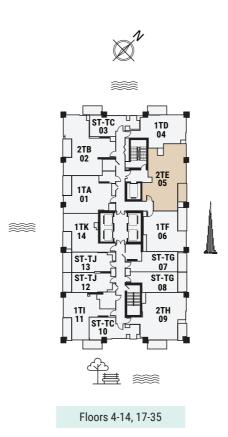

#### STUDIO APARTMENT

The Tower | Type TG | Unit 07 Floors 4-6, 8-11,13-14, 18-21, 23-26, 28-31 & 33-35

Floors 4-14, 17-35

| Apartment Area | 32.95 m <sup>2</sup> | 354.67 ft <sup>2</sup> |
|----------------|----------------------|------------------------|
| Balcony Area   | 5.81 m <sup>2</sup>  | 62.54 ft <sup>2</sup>  |
| Total Area     | 38.76 m <sup>2</sup> | 417.21 ft <sup>2</sup> |