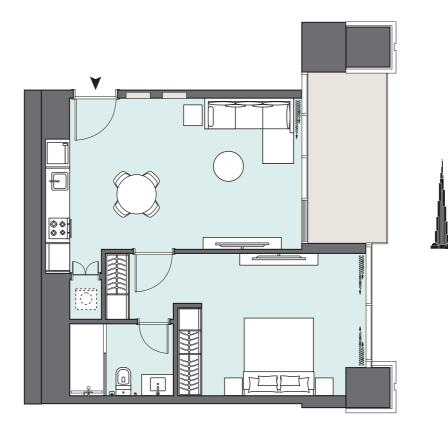

#### 1 BEDROOM The Tower | Type TF | Unit 06 Floors 4-6, 8-11,13-14, 18-21, 23-26, 28-31 & 33-35

| Total Area     | 61.62 m <sup>2</sup> | 663.27 ft <sup>2</sup> |
|----------------|----------------------|------------------------|
| Balcony Area   | 7.18 m <sup>2</sup>  | 77.28 ft <sup>2</sup>  |
| Apartment Area | 54.44 m <sup>2</sup> | 585.99 ft <sup>2</sup> |

Floors 4-14, 17-35