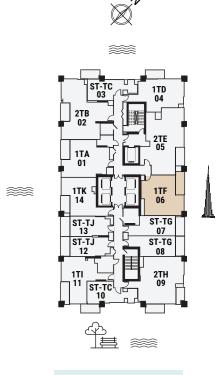

#### 1 BEDROOM The Tower | Type TF | Unit 06 Floors 4-6, 8-11,13-14, 18-21, 23-26, 28-31 & 33-35

| Total Area     | 61.62 m <sup>2</sup> | 663.27 ft <sup>2</sup> |
|----------------|----------------------|------------------------|
| Balcony Area   | 7.18 m <sup>2</sup>  | 77.28 ft <sup>2</sup>  |
| Apartment Area | 54.44 m <sup>2</sup> | 585.99 ft <sup>2</sup> |

Floors 4-14, 17-35