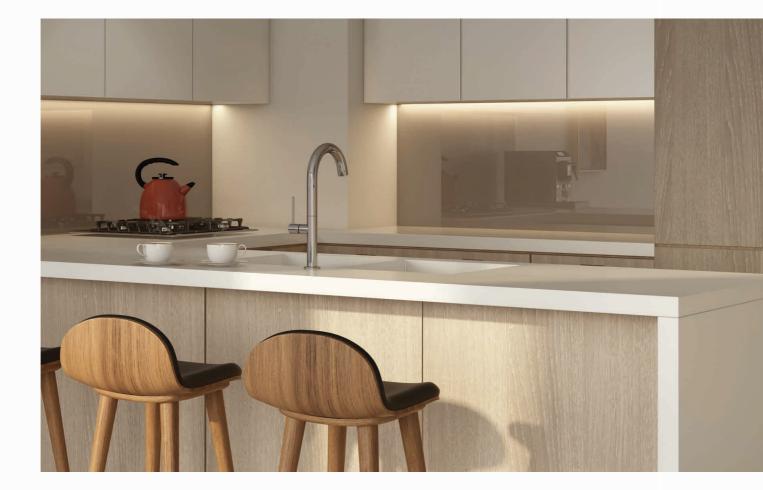

#### **KITCHEN**

- Quartz surface counter tops
- Stainless steel sinks
- Glass backsplash
- 2 gas hobs in studio apartments
- 4 gas hobs in 1 & 2 bedroom apartments
- Exactor fan
- Gas oven
- Fridge/freezer
- Connection point for washing machine