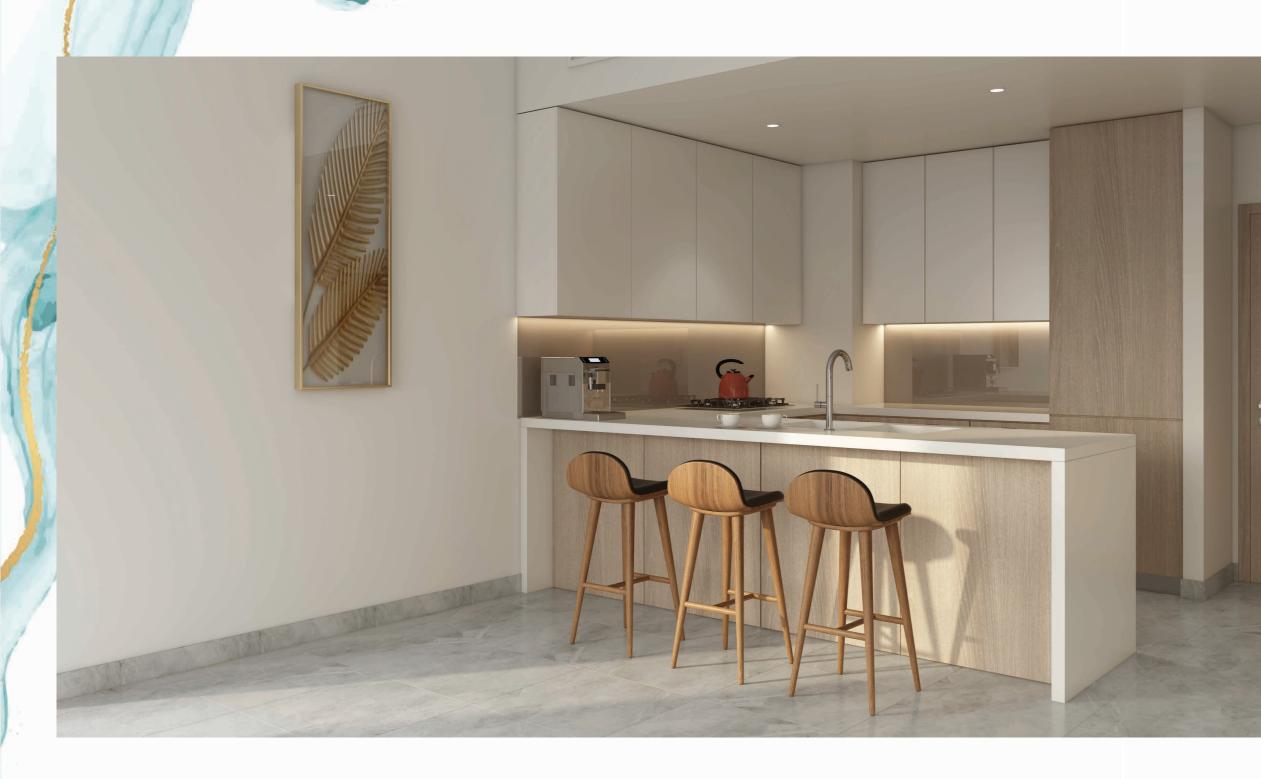

#### **KITCHEN**

- Quartz surface counter tops
- Stainless steel sinks
- Glass backsplash
- 2 gas hobs in studio apartments
- 4 gas hobs in 1 & 2 bedroom apartments
- Exactor fan
- Gas oven
- Fridge/freezer
- Connection point for washing machine