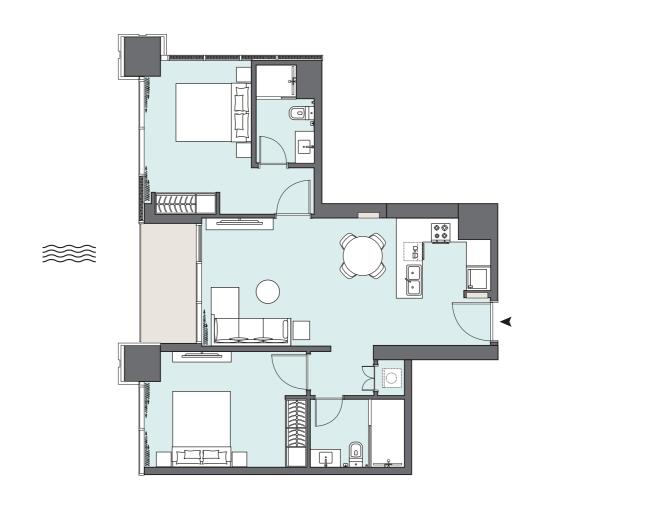

#### 2 BEDROOM

The Tower | Type TB | Unit 02 Floors 4-6, 8-11,13-14, 18-21, 23-26, 28-31 & 33-35

**\*\*** 

Ż

| Floors | 4-14  | 17-35 |
|--------|-------|-------|
| FI0015 | 4-14, | 17-33 |

| Total Area     | 83.39 m <sup>2</sup> | 897.60 ft <sup>2</sup> |
|----------------|----------------------|------------------------|
| Balcony Area   | 5.74 m <sup>2</sup>  | 61.78 ft <sup>2</sup>  |
| Apartment Area | 77.65 m <sup>2</sup> | 835.82 ft <sup>2</sup> |