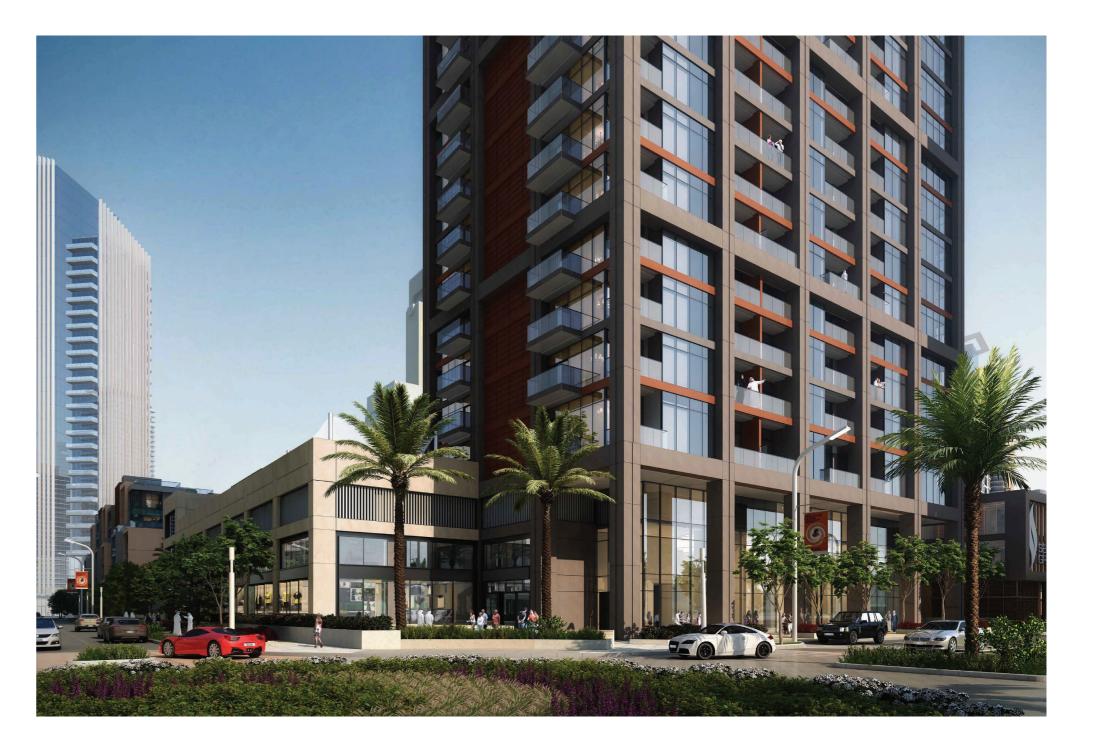

The Tower Apartments in Peninsula One are perfectly tailored to cater for the everyday needs of the working professional, which will present a unique investment opportunity for first-time homeowners, or savvy investors alike. Masterfully planned to deliver 433 units over 36 floors, The Tower's design is focused on maximising Peninsula One's glorious waterfront setting.

Primarily consisting of studio and one-bedroom apartments, the location of The Tower Apartments in the heart of Business Bay positions the development as a fantastic investment proposition.

| APARTMENT TYPE | RANGING FROM              |
|----------------|---------------------------|
| Studio         | 385 - 442 ft <sup>2</sup> |
| One Bedroom    | 565 - 695 ft <sup>2</sup> |
| Two Bedroom    | 898 - 968 ft <sup>2</sup> |