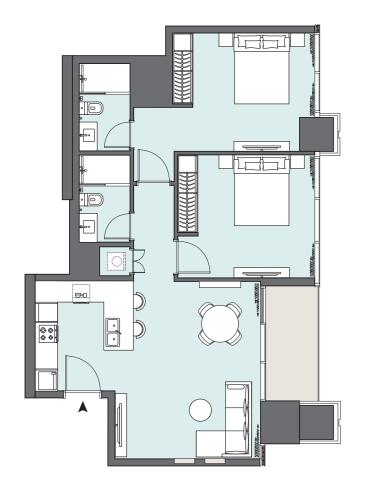

#### 2 BEDROOM The Tower | Type TE | Unit 05 Floors 4-6, 8-11,13-14, 18-21, 23-26, 28-31 & 33-35

| Total Area     | 88.04 m <sup>2</sup> | 947.65 ft <sup>2</sup> |
|----------------|----------------------|------------------------|
| Balcony Area   | 5.80 m <sup>2</sup>  | 62.43 ft <sup>2</sup>  |
| Apartment Area | 82.24 m <sup>2</sup> | 885.22 ft <sup>2</sup> |