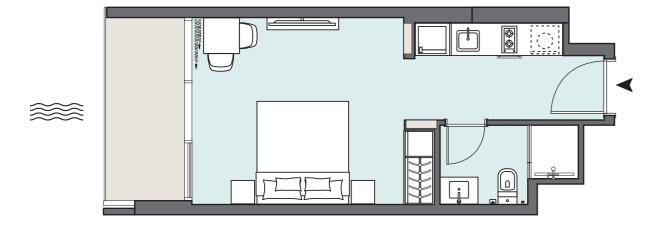

#### STUDIO APARTMENT

The Tower | Type TG | Unit 07 Floors 4-6, 8-11,13-14, 18-21, 23-26, 28-31 & 33-35

Floors 4-14, 17-35

| Apartment Area | 32.95 m <sup>2</sup> | 354.67 ft <sup>2</sup> |
|----------------|----------------------|------------------------|
| Balcony Area   | 5.81 m <sup>2</sup>  | 62.54 ft <sup>2</sup>  |
| Total Area     | 38.76 m <sup>2</sup> | 417.21 ft <sup>2</sup> |