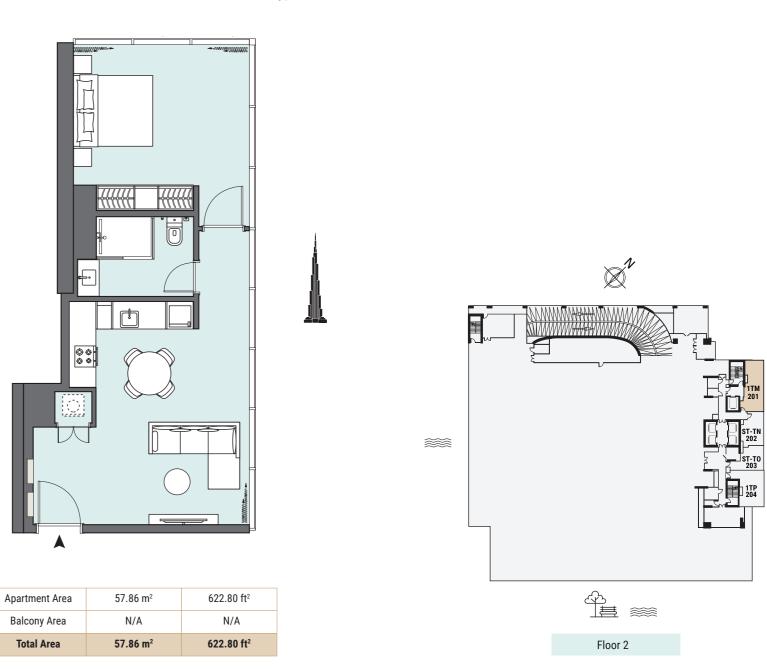

ONE

| Total Area     | 39.49 m <sup>2</sup> | 425.07 ft <sup>2</sup> |
|----------------|----------------------|------------------------|
| Balcony Area   | N/A                  | N/A                    |
| Apartment Area | 39.49 m <sup>2</sup> | 425.07 ft <sup>2</sup> |

 $\odot$ 

Drawings are provided by our consultants. All dimensions, features and amenities are approximate at time of printing. Actual size may vary from stated area. Drawings not to scale E & OE. The developer reserves the right to make revisions to the floor plans and any features, materials and dimensions mentioned without further notice.