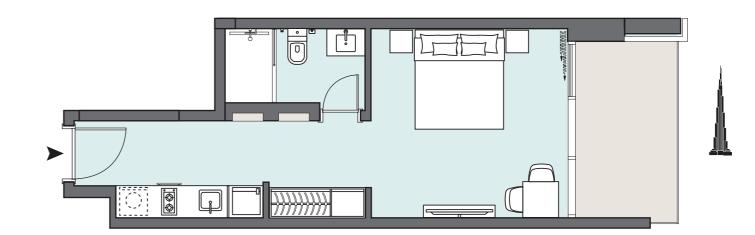

#### STUDIO APARTMENT

The Tower | Type TG | Unit 07 Floors 4-6, 8-11,13-14, 18-21, 23-26, 28-31 & 33-35

Floors 4-14, 17-35

| Apartment Area | 32.95 m <sup>2</sup> | 354.67 ft <sup>2</sup> |
|----------------|----------------------|------------------------|
| Balcony Area   | 5.81 m <sup>2</sup>  | 62.54 ft <sup>2</sup>  |
| Total Area     | 38.76 m <sup>2</sup> | 417.21 ft <sup>2</sup> |

Drawings are provided by our consultants. All dimensions, features and amenities are approximate at time of printing. Actual size may vary from stated area. Drawings not to scale E & OE. The developer reserves the right to make revisions to the floor plans and any features, materials and dimensions mentioned without further notice.