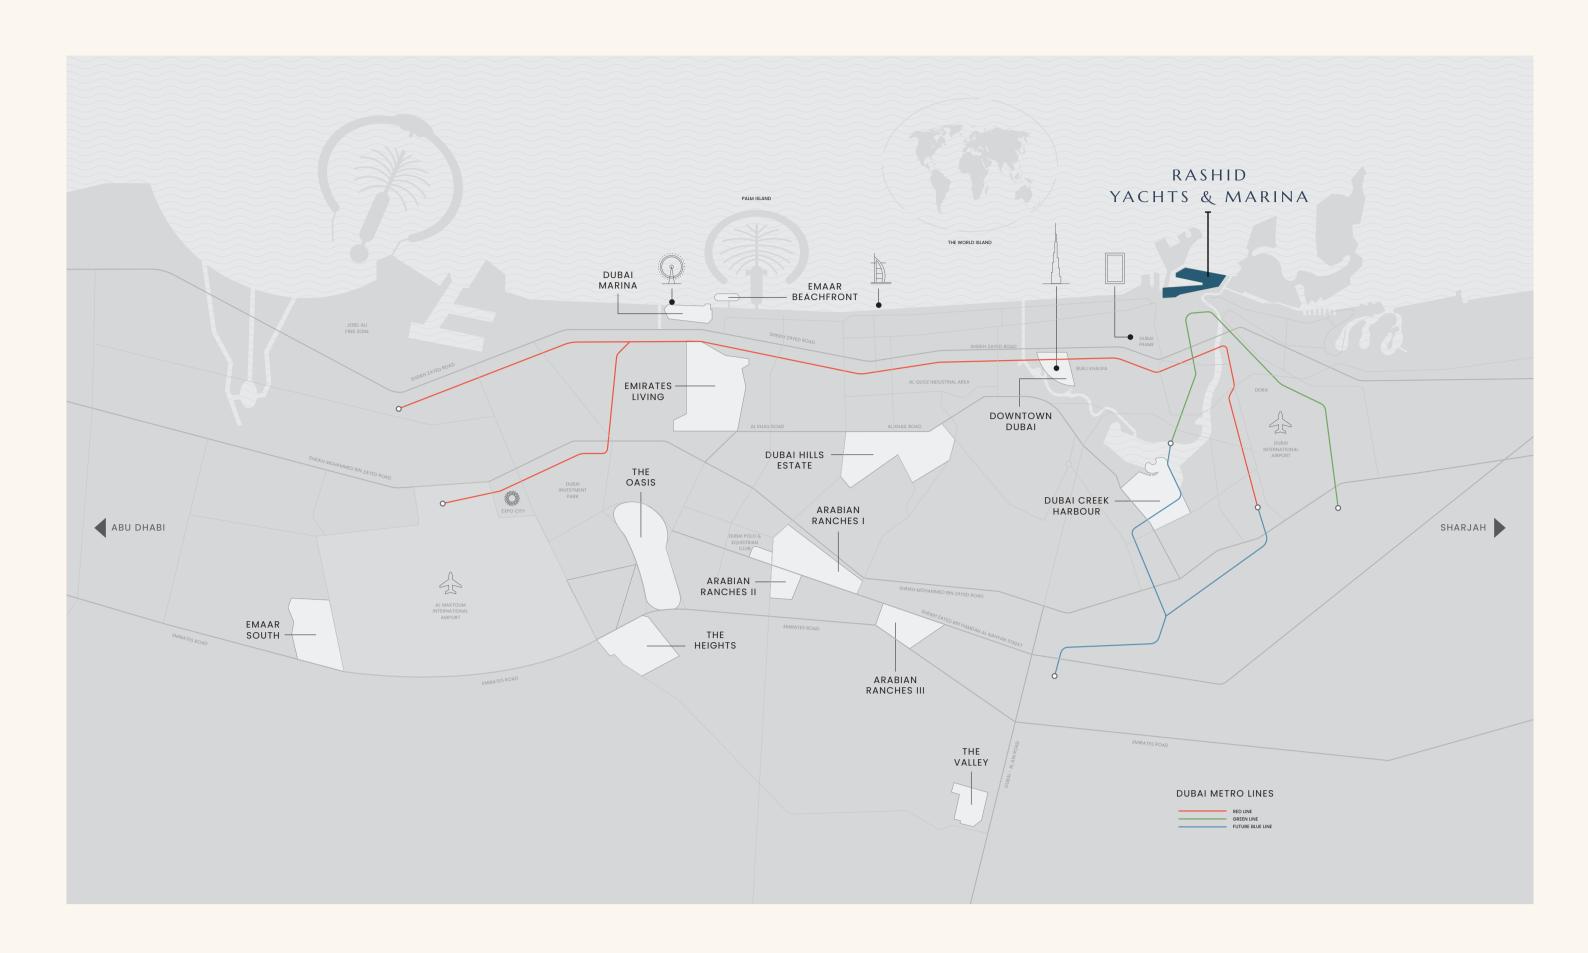

### RASHID YACHTS & MARINA

Rashid Yachts and Marina is the new global destination for discerning yacht owners to experience Dubai's buzzing scene in an elegant environment where beauty and luxury collide. Designed to encapsulate the ultimate modern architecture, it combines luxury residences and a full-service marina with an appealing mix of restaurants and shops, creating a unique definition of "living at sea".