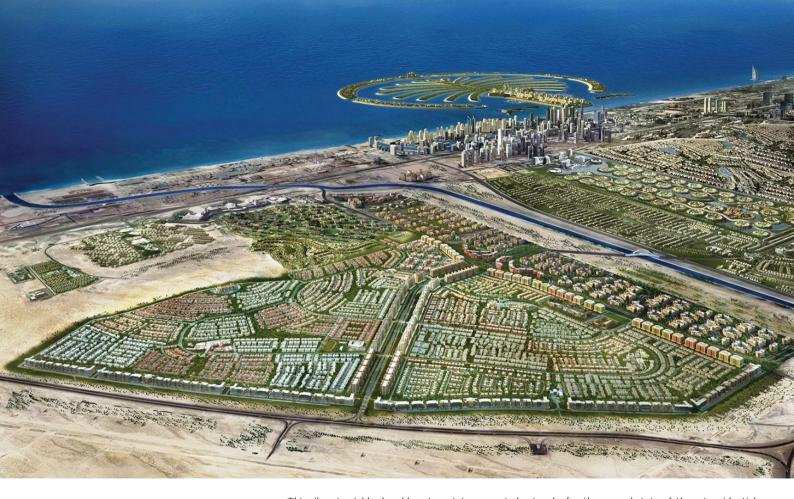

# AL FURJAN

This vibrant neighborhood boasts an interconnected network of pathways and state-of-the-art residential amenities. Residents are privileged to enjoy linked cycle routes that seamlessly traverse Discovery Gardens, Garden View Villas (part of Jebel Ali), and Al Furjan, collectively offering an expansive 40 km cycle track for the communities to relish.

The property boasts proximity to beaches and major shopping centers, excellent transport connectivity, access to public transportation, and well-developed infrastructure including shops, schools, leisure, and sports Palm Jumeirah facilities, all offered at competitive prices for apartments.

15 minutes

BlueWaters 20 mins. Al Maktoum International Airport 10 minutes

5 mins. IBN Battuta Mall

10 mins. Discovery Garden Metro Station

10 mins. Blue Waters

10 mins. Dubai Marina

15 mins. Palm Jumeirah

20 mins. Burj Al Arab

20 mins. Mall of the Emirates

Dubai Marina 10 minutes

Burj Al-Arab 20 minutes

> Mall of the Emirates 20 minutes

The Discovery Garden Metro Station 10 minutes

Al Furjan

Ibn Battuta Maia 5 minutes