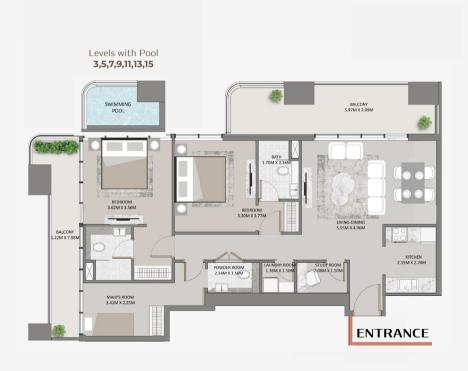

# Levels with Pool **3,5,7,9,11,13,15**

## TYPICAL FLOOR PLAN

Floor No.: 11 | 13 | 15

BALCONY BALCONY 7.80M X 1.99M 7.80M X 1.99M BEDROOM BEDROOM 3.80M X 3.76M 3.96M X 3.76M CONTRACTOR SE BATH 1.70M X 2.50M BALCONY BALCONY 2.15M X 12.06M LAUNDRY ROOM 2.15M X 12.06M 1.70M X 1.10M LIVING-DINING BEDROOM 6.00M X 7.46M 3.96M X 3.70M BATH OWDER ROOM 1.70M X 2.60M 2.50M X 2.35M 1.30M X 1.90M **ENTRANCE** 

Levels with Pool 11,13,15