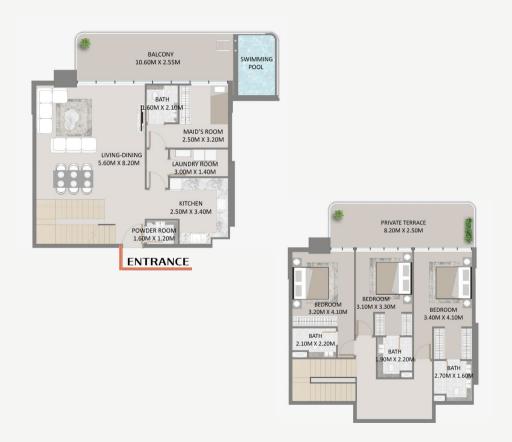

# 3 Bedroom (Duplex South Beach)

| Level: 16                                           | Unit: 04                             |
|-----------------------------------------------------|--------------------------------------|
| Private Balconies  Swimming Pool  2 Private Terrace | Dining Area Powder Room Doen Kitchen |
| ₩ Maid's Room                                       | Laundry Room                         |