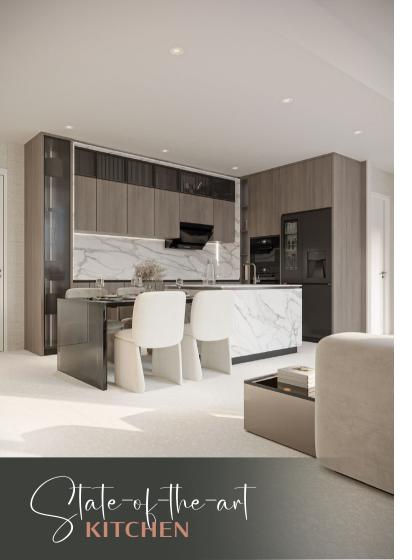

# HIGH-END KITCHEN APPLIANCES

At Primero at Al Furjan, every meticulous detail in the design of your new home has been attended to with the utmost care, surpassing even the most discerning standards of luxury living.

- Each apartment type is equipped with top-notch finishes, fittings, and features throughout.
- A subdued and sophisticated color scheme.
- Ceramic floor tiles and elegant quality wall coverings throughout.
- Integrated storage in all bedrooms, including built-in modern glass wardrobes.
- Bathrooms with built-in storage.
- Italian inspired kitchen with gola trim (handleless) drawers and calacutta gold countertops.
- Inbuilt washer/dryer, French door refrigerator, gas, oven and hob.
- All white appliances from major brands like Bosch and more.