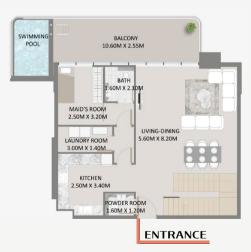

# **3 Bedroom** (Duplex Aventura)

| Level: 16                                                    | Uı                                                 | nit: 02               |
|--------------------------------------------------------------|----------------------------------------------------|-----------------------|
| Private Balcony  Swimming Pool  Private Terrace  Dining Area | ∰ Maid's R<br>♣ Powder l<br>∰ Open Ki<br>☐ Laundry | Room<br>tchen         |
| Apartment Area                                               | , .                                                | <b>SQ.FT)</b><br>1827 |
| Balcony Area                                                 | 50                                                 | 534                   |

219

2361

## TYPICAL FLOOR PLAN

Total Area