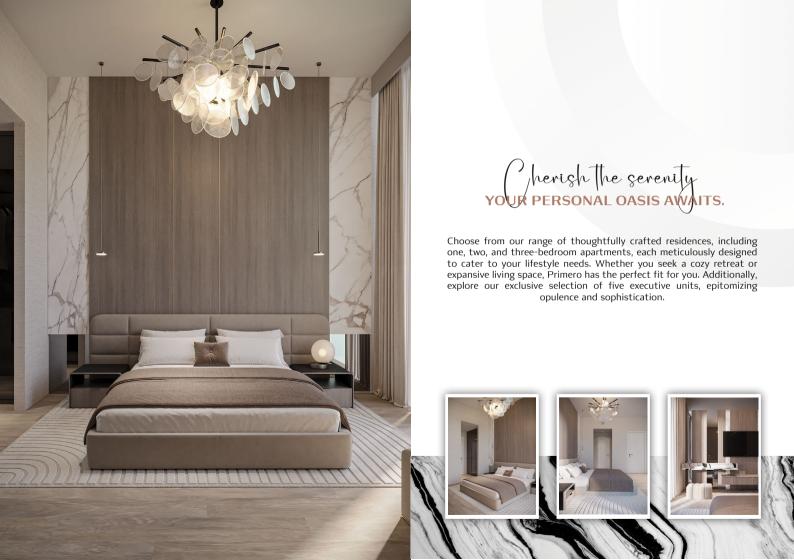

Experience architectural excellence with Primero, offering one, two and three-bedroom split-level apartments meticulously curated to deliver every modern comfort. Designed with precision, Primero sets the standard for unmatched convenience and luxury. From intelligently crafted living spaces to cutting-edge amenities, each element is carefully crafted to elevate your lifestyle.

At Primero at Al Furjan, every meticulous detail in the design of your new home has been attended to with the utmost care, surpassing even the most discerning standards of luxury living.

- Each apartment type is equipped with top-notch finishes, fittings, and features throughout.
- A subdued and sophisticated color scheme.
- Ceramic floor tiles and elegant quality wall coverings throughout.
- Integrated storage in all bedrooms, including built-in modern glass wardrobes.
- Bathrooms with built-in storage.
- Italian inspired kitchen with gola trim (handleless) drawers and calacutta gold countertops.
- Inbuilt washer/dryer, French door refrigerator, gas, oven and hob.
- All white appliances from major brands like Bosch and more.