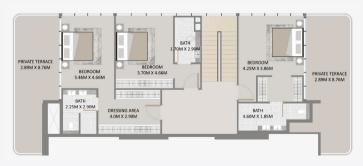

# 3 Bedroom (Duplex Gables)

Level: 16 Unit: 03

 ★ Swimming Pool
 ♣ Powder Room

 ★ 2 Private Terrace
 ♣ Open Kitchen

# Maid's Room 🖺 Laundry Room

### TYPICAL FLOOR PLAN