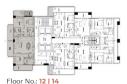

## TYPICAL FLOOR PLAN

Floor No.: 2 | 4 | 6 | 8 | 10 Floor No.: 12 | 14

Floor No.: 11 | 13 | 15 Floor No.: 3 | 5 | 7 | 9

# Levels with Pool **3,5,7,9,11,13,15**