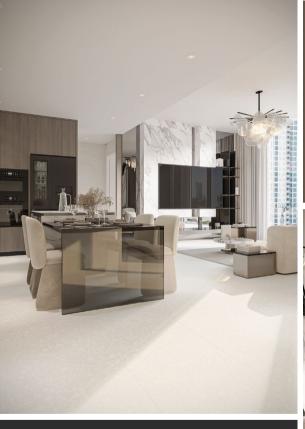

At Primero at Al Furjan, every meticulous detail in the design of your new home has been attended to with the utmost care, surpassing even the most discerning standards of luxury living.

- Each apartment type is equipped with top-notch finishes, fittings, and features throughout.
- A subdued and sophisticated color scheme.
- Ceramic floor tiles and elegant quality wall coverings throughout.
- Integrated storage in all bedrooms, including built-in modern glass wardrobes.
- Bathrooms with built-in storage.
- Italian inspired kitchen with gola trim (handleless) drawers and calacutta gold countertops.
- Inbuilt washer/dryer, French door refrigerator, gas, oven and hob.
- All white appliances from major brands like Bosch and more.

# LIVE life peyond LUXURY

Our apartments offer unparalleled comfort and elegance, evoking the essence of a perpetual vacation in Miami. Inspired by the timeless allure of the United States, each residence is meticulously crafted by renowned designers to embody sophistication at every turn. From the sleek aesthetics to the meticulous attention to detail, we ensure that every aspect of your living space is nothing short of a masterpiece, promising a lifestyle of unparalleled refinement and indulgence.