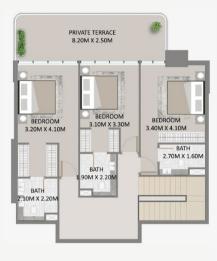

# **3 Bedroom** (Duplex Ultra)

| Level: 16                                                              | Unit: 01                                          |
|------------------------------------------------------------------------|---------------------------------------------------|
| ☐ Private Balconies  ➤ Swimming Pool  ☐ Dining Area  ☐ Private Terrace | Maid's Room Powder Room Open Kitchen Laundry Room |

|                | (SQ.M) | (SQ.FT) |
|----------------|--------|---------|
| Apartment Area | 208    | 2238    |
| Balcony Area   | 101    | 1090    |
| Total Area     | 309    | 3328    |