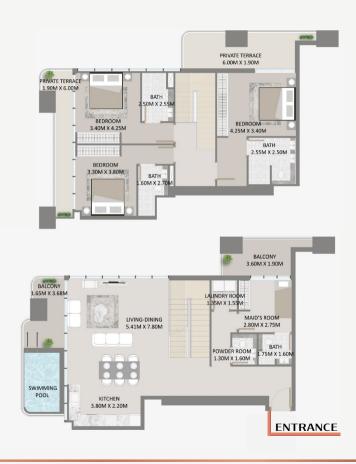

# 3 Bedroom (Duplex Gables)

Level: 16 Unit: 03

 ★ Swimming Pool
 ♣ Powder Room

 ★ 2 Private Terrace
 ♣ Open Kitchen

# Maid's Room 🖺 Laundry Room

### TYPICAL FLOOR PLAN