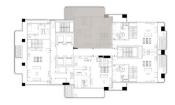

ndicative only and may change at anytime in accordance with the final designs of the project and regulatory approvals. Drawings are not scale, furnitures and decor for illustrative purpose.



# 3 Bedroom (Duplex Al Harbour)

| Level: 16                                                        | Unit: 05                                          |
|------------------------------------------------------------------|---------------------------------------------------|
| Private Balconies  Swimming Pool  1 Private Terrace  Maid's Room | Dining Area Powder Room Open Kitchen Laundry Room |

|                | (SQ.M) | (SQ.FT |
|----------------|--------|--------|
| Apartment Area | 175    | 1883   |
| Balcony Area   | 50     | 540    |
| Total Area     | 225    | 2423   |

### TYPICAL FLOOR PLAN