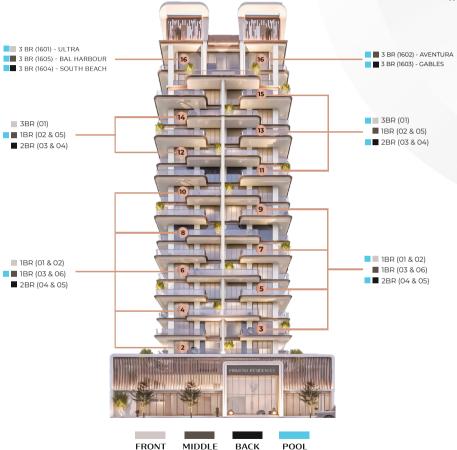

# **FLOOR PLAN**

Explore customizable floor plans for every lifestyle.

### TYPICAL FLOOR PLAN

Floor No.: 2 | 4 | 6 | 8 | 10

Floor No.: 3 | 5 | 7 | 9

Levels with Pool 3,5,7,9