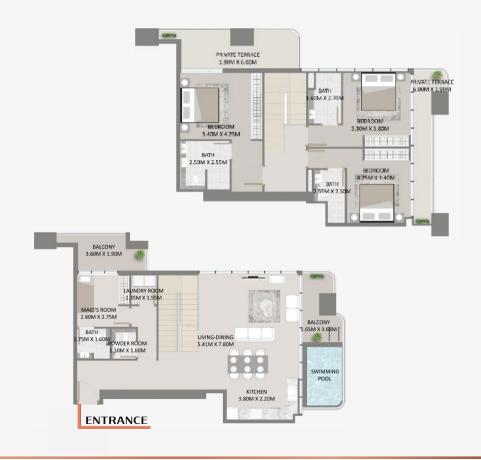

# 3 Bedroom (Duplex South Beach)

| Level: 16                                           | Unit: 04                             |
|-----------------------------------------------------|--------------------------------------|
| Private Balconies  Swimming Pool  2 Private Terrace | Dining Area Powder Room Doen Kitchen |
| ₩ Maid's Room                                       | Laundry Room                         |

|                | (SQ.M) | (SQ.FT) |
|----------------|--------|---------|
| Apartment Area | 168    | 1808    |
| Balcony Area   | 46     | 496     |
| Total Area     | 215    | 2304    |

## TYPICAL FLOOR PLAN

Disclaimer: All pictures, plans, layouts, data and details included in this brochure are indicative only and may change at anytime in accordance with the final designs of the project and regulatory approvals. Drawings are not scale, furnitures and decor for illustrative purpose.