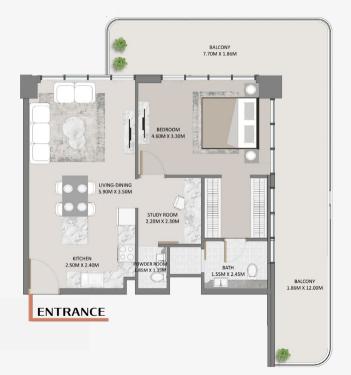

# 3 Bedroom (Type - A)

Level: 11 to 15

Unit: 01

2 Private Balconies

Powder Room

Swimming Pool

A Open Kitchen

hall Dining Area

Laundry Room

(SQ.M)

(SQ.FT)

Apartment Area

125 1342

Balcony Area

23 to 72 148 to 197

252 to 780

Total Area

1595 to 2122

## TYPICAL FLOOR PLAN

Floor No.: 11 | 13 | 15

BALCONY BALCONY 7.80M X 1.99M 7.80M X 1.99M BEDROOM BEDROOM 3.80M X 3.76M 3.96M X 3.76M CONTRACTOR SE BATH 1.70M X 2.50M BALCONY BALCONY 2.15M X 12.06M LAUNDRY ROOM 2.15M X 12.06M 1.70M X 1.10M LIVING-DINING BEDROOM 6.00M X 7.46M 3.96M X 3.70M BATH OWDER ROOM 1.70M X 2.60M 2.50M X 2.35M 1.30M X 1.90M **ENTRANCE** 