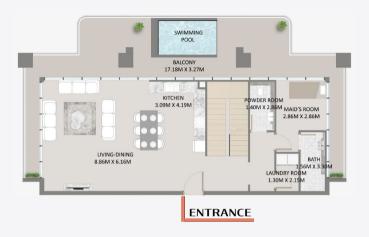

# **3 Bedroom** (Duplex Ultra)

| Level: 16                                                              | Unit: 01                                          |
|------------------------------------------------------------------------|---------------------------------------------------|
| ☐ Private Balconies  ➤ Swimming Pool  ☐ Dining Area  ☐ Private Terrace | Maid's Room Powder Room Open Kitchen Laundry Room |

|                | (SQ.M) | (SQ.FT) |
|----------------|--------|---------|
| Apartment Area | 208    | 2238    |
| Balcony Area   | 101    | 1090    |
| Total Area     | 309    | 3328    |

## TYPICAL FLOOR PLAN