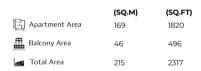

|                | (SQ.M) | (SQ.FT) |
|----------------|--------|---------|
| Apartment Area | 168    | 1808    |
| Balcony Area   | 46     | 496     |
| Total Area     | 215    | 2304    |