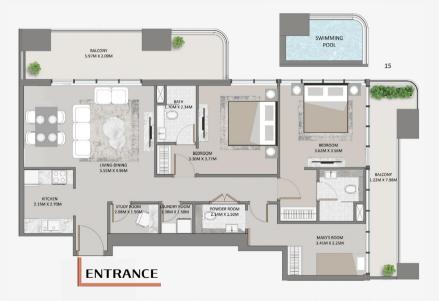

# **3 Bedroom** (Duplex Ultra)

| Level: 16                                                              | Unit: 01                                          |
|------------------------------------------------------------------------|---------------------------------------------------|
| ☐ Private Balconies  ➤ Swimming Pool  ☐ Dining Area  ☐ Private Terrace | Maid's Room Powder Room Open Kitchen Laundry Room |

|                | (SQ.M) | (SQ.FT) |
|----------------|--------|---------|
| Apartment Area | 208    | 2238    |
| Balcony Area   | 101    | 1090    |
| Total Area     | 309    | 3328    |

## TYPICAL FLOOR PLAN