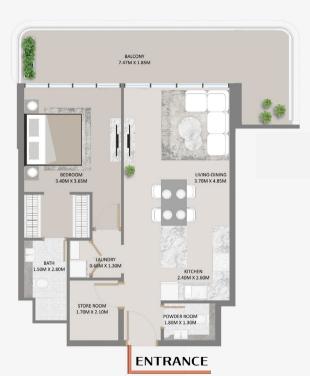

# 2 Bedroom (Type - A)

Level: 2 to 10 Unit: 05 Level: 11 to 15 Unit: 04

2 Private Balcony

Open Kitchen

Storage Room

Dining Area
Powder Room

Laundry Room

(SQ.M) (SQ.FT)

Apartment Area 96 1032

■ Balconv Area 23 to 28 248 to 305

Total Area 119 to 124 1281 to 1337

## TYPICAL FLOOR PLAN

Floor No.: 2 | 4 | 6 | 8 | 10 Floor No.: 12 | 14

Floor No.: 11 | 13 | 15 Floor No.: 3 | 5 | 7 | 9

# Levels with Pool **3,5,7,9,11,13,15**