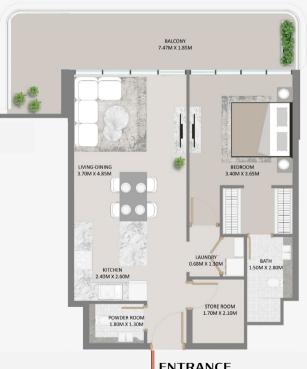

# 3 Bedroom (Type - A)

Level: 11 to 15

Unit: 01

2 Private Balconies

Powder Room

Swimming Pool

A Open Kitchen

hall Dining Area

Laundry Room

(SQ.M)

(SQ.FT)

Apartment Area

125 1342

Balcony Area

23 to 72 148 to 197

252 to 780

Total Area

1595 to 2122

## TYPICAL FLOOR PLAN

Floor No.: 11 | 13 | 15

BALCONY BALCONY 7.80M X 1.99M 7.80M X 1.99M BEDROOM BEDROOM 3.80M X 3.76M 3.96M X 3.76M CONTRACTOR SE BATH 1.70M X 2.50M BALCONY BALCONY 2.15M X 12.06M LAUNDRY ROOM 2.15M X 12.06M 1.70M X 1.10M LIVING-DINING BEDROOM 6.00M X 7.46M 3.96M X 3.70M BATH OWDER ROOM 1.70M X 2.60M 2.50M X 2.35M 1.30M X 1.90M **ENTRANCE** 

Levels with Pool 11,13,15