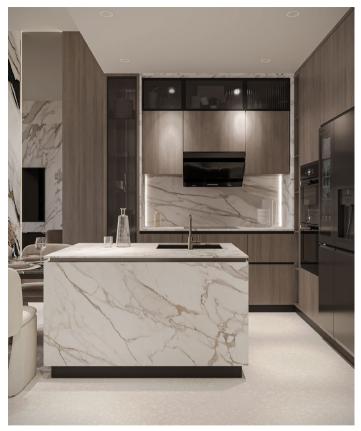

# HIGH-END KITCHEN APPLIANCES

At Primero at Al Furjan, every meticulous detail in the design of your new home has been attended to with the utmost care, surpassing even the most discerning standards of luxury living.

- Each apartment type is equipped with top-notch finishes, fittings, and features throughout.
- A subdued and sophisticated color scheme.
- Ceramic floor tiles and elegant quality wall coverings throughout.
- Integrated storage in all bedrooms, including built-in modern glass wardrobes.
- Bathrooms with built-in storage.
- Italian inspired kitchen with gola trim (handleless) drawers and calacutta gold countertops.
- Inbuilt washer/dryer, French door refrigerator, gas, oven and hob.
- All white appliances from major brands like Bosch and more.