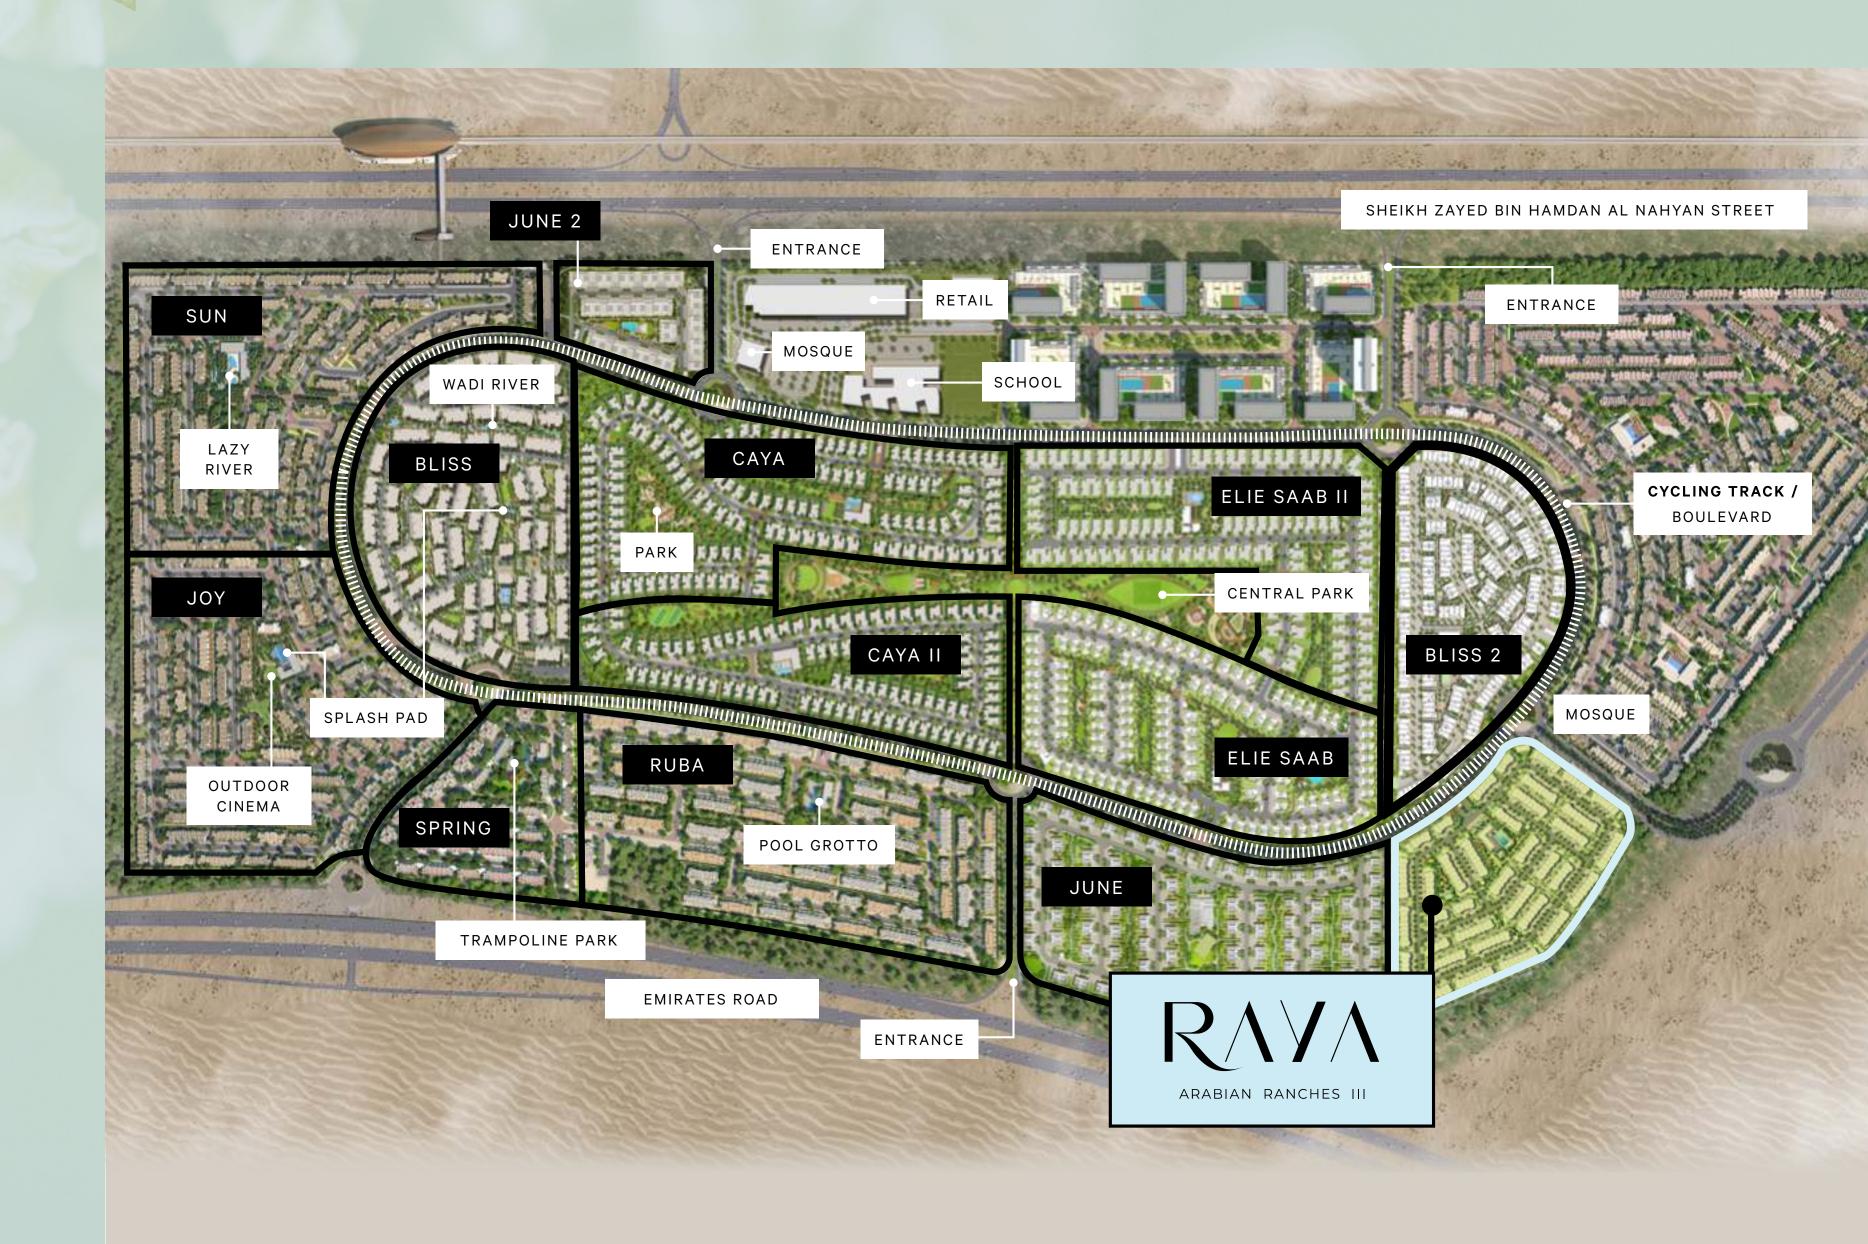

#### AN IDEAL LOCATION

With easy access to Academic Road and Emirates Road, as well as close proximity to some of the city's most popular attractions, including Global Village, IMG Worlds of Adventure and Dubai Outlet Mall, Raya at Arabian Ranches III is nestled in suburban tranquility, yet connected to everything Dubai has to offer.

Mins from Glo Village 20 Mins from Downtown Dubai

Mins from Dubai
Polo & Equestrian Club

Mins from D
Int' Airport

Gated Community with 5 entry points

Minutes away from

World-Class Sports & Leisure Amenities