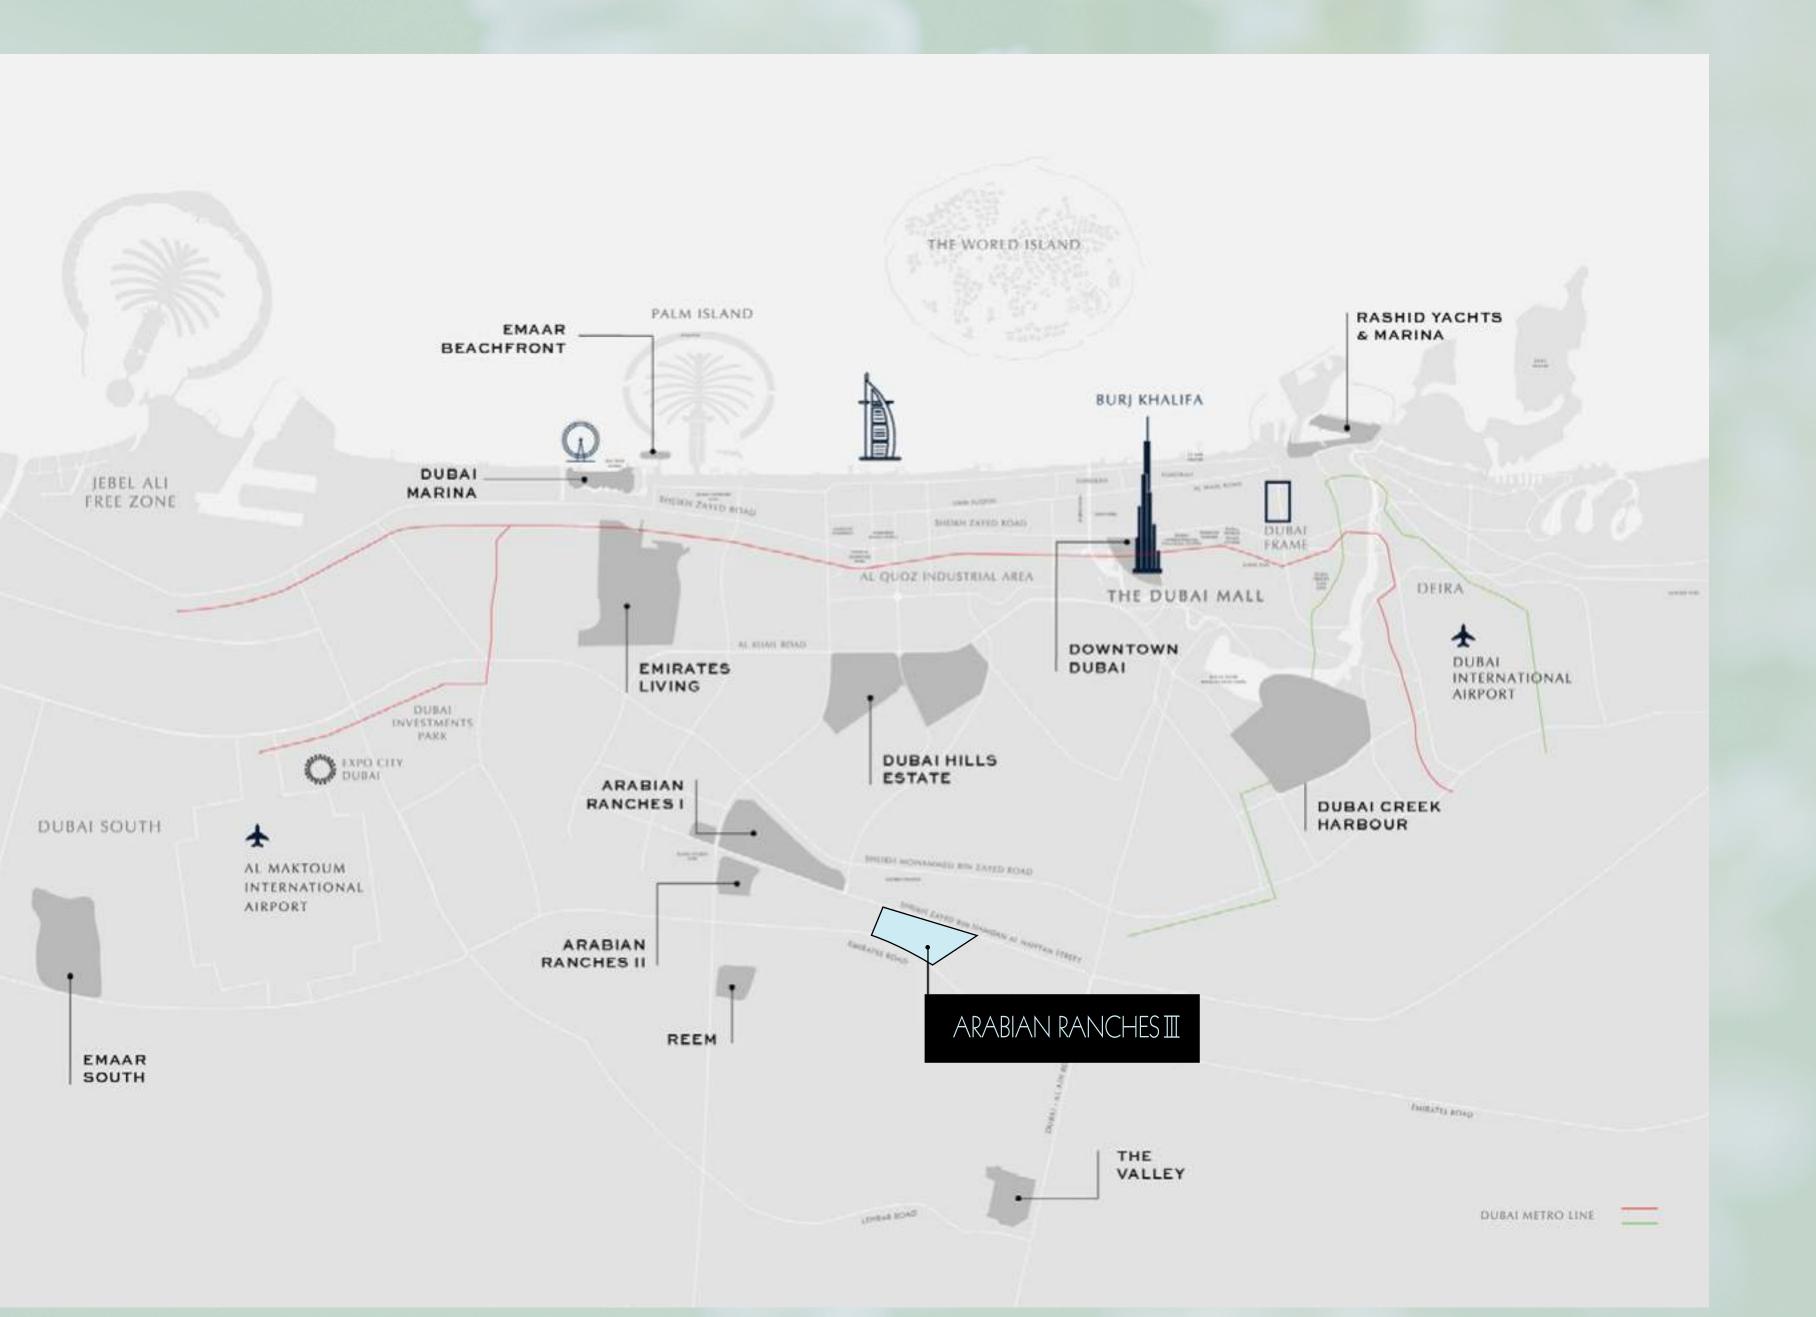

#### AN IDEAL LOCATION

With easy access to Academic Road and Emirates Road, as well as close proximity to some of the city's most popular attractions, including Global Village, IMG Worlds of Adventure and Dubai Outlet Mall, Raya at Arabian Ranches III is nestled in suburban tranquility, yet connected to everything Dubai has to offer.

Mins from Glo Village 20 Mins from Downtown Dubai

Mins from Dubai
Polo & Equestrian Club

Mins from D
Int' Airport