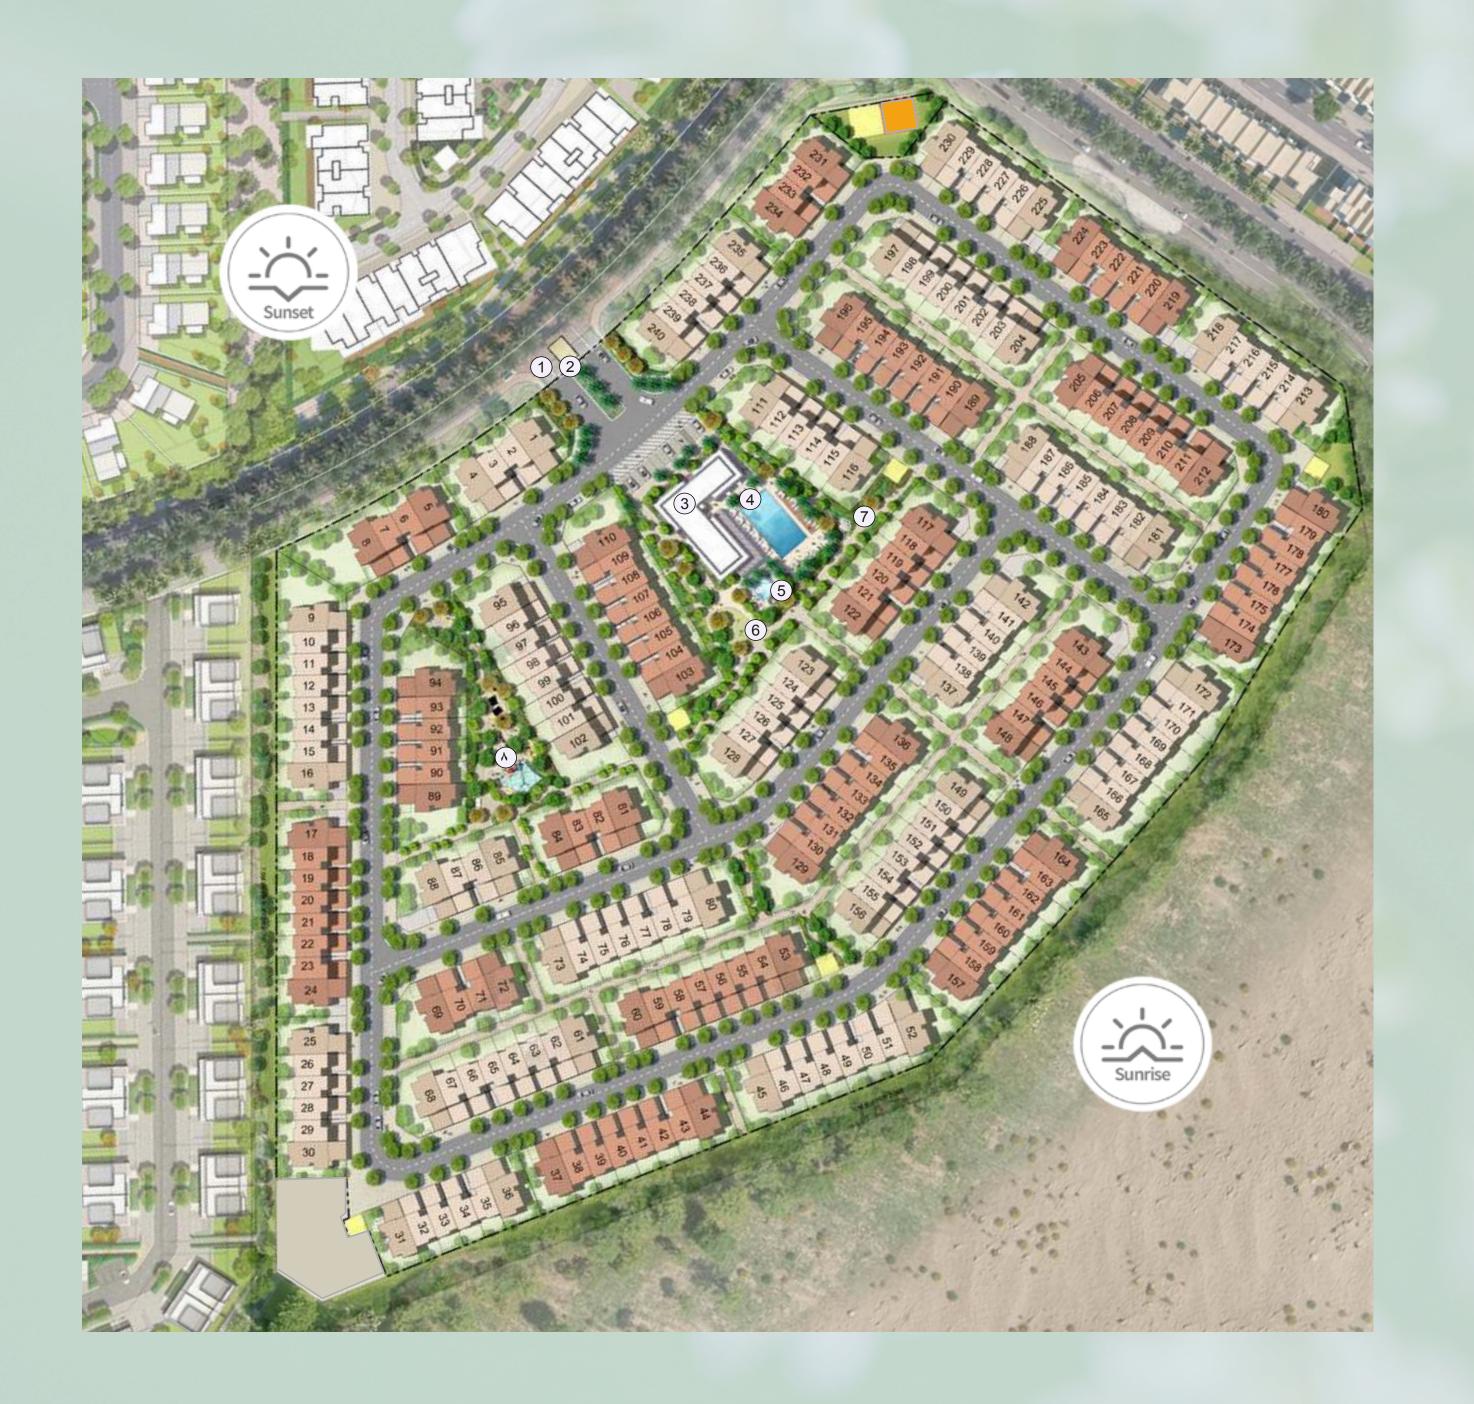

Floor-to-ceiling windows flood your home with natural light and provide beautiful views of the lush green community outside.

- 1 Main Entrance
- 2 Guardhouse
- 3 Clubhouse / Gym
- 4 Adult Pool
- 5 Kids Pool
- 6 Recreational Lawn
- 7 Shaded Seating Area
- Classic 4BR
- Modern 4BR
- Classic 3BR
- Modern 3BR
- Utility Plot
- GSM Tower
- Underground Irrigation
  Tank And Pump Room