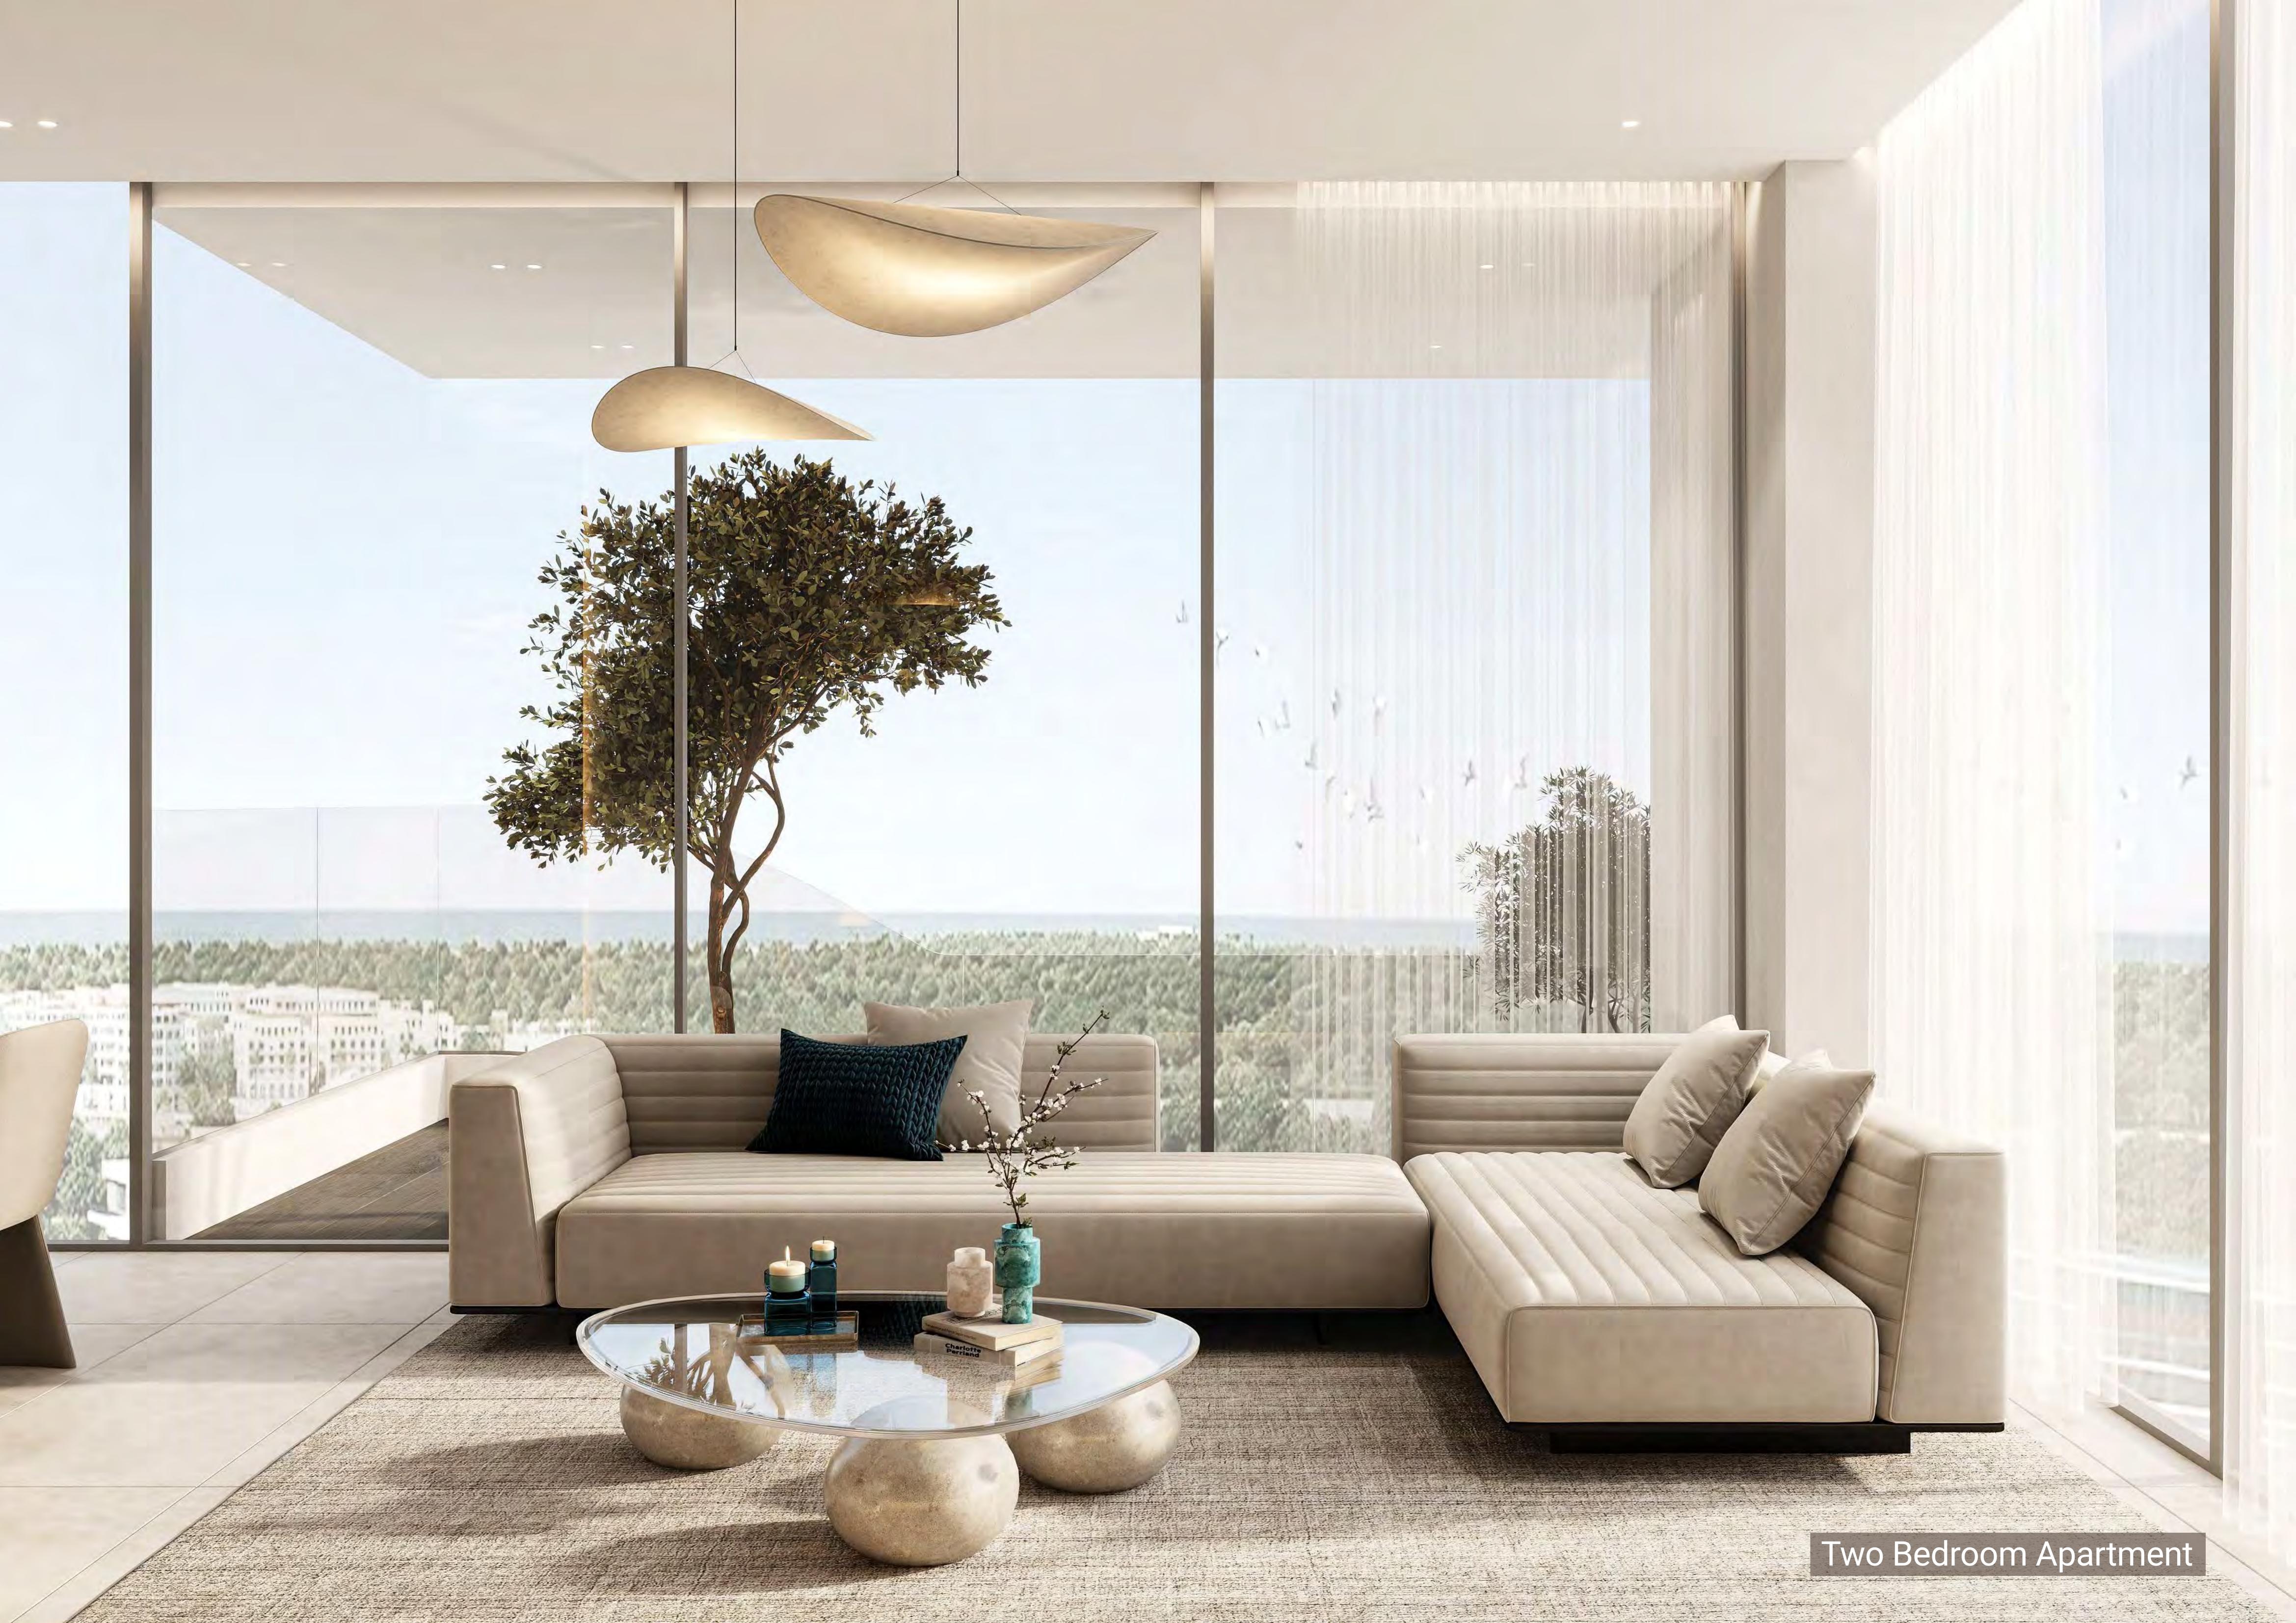

## **TWO BEDROOM APARTMENTS** UNITS SIZE

APARTMENTS

2 BEDROOM

UNITS

24

SCAN ME

| 5 | AREA SQ.FT |       |  |
|---|------------|-------|--|
|   | min        | max   |  |
|   | 1152.38    | 1369. |  |

.38