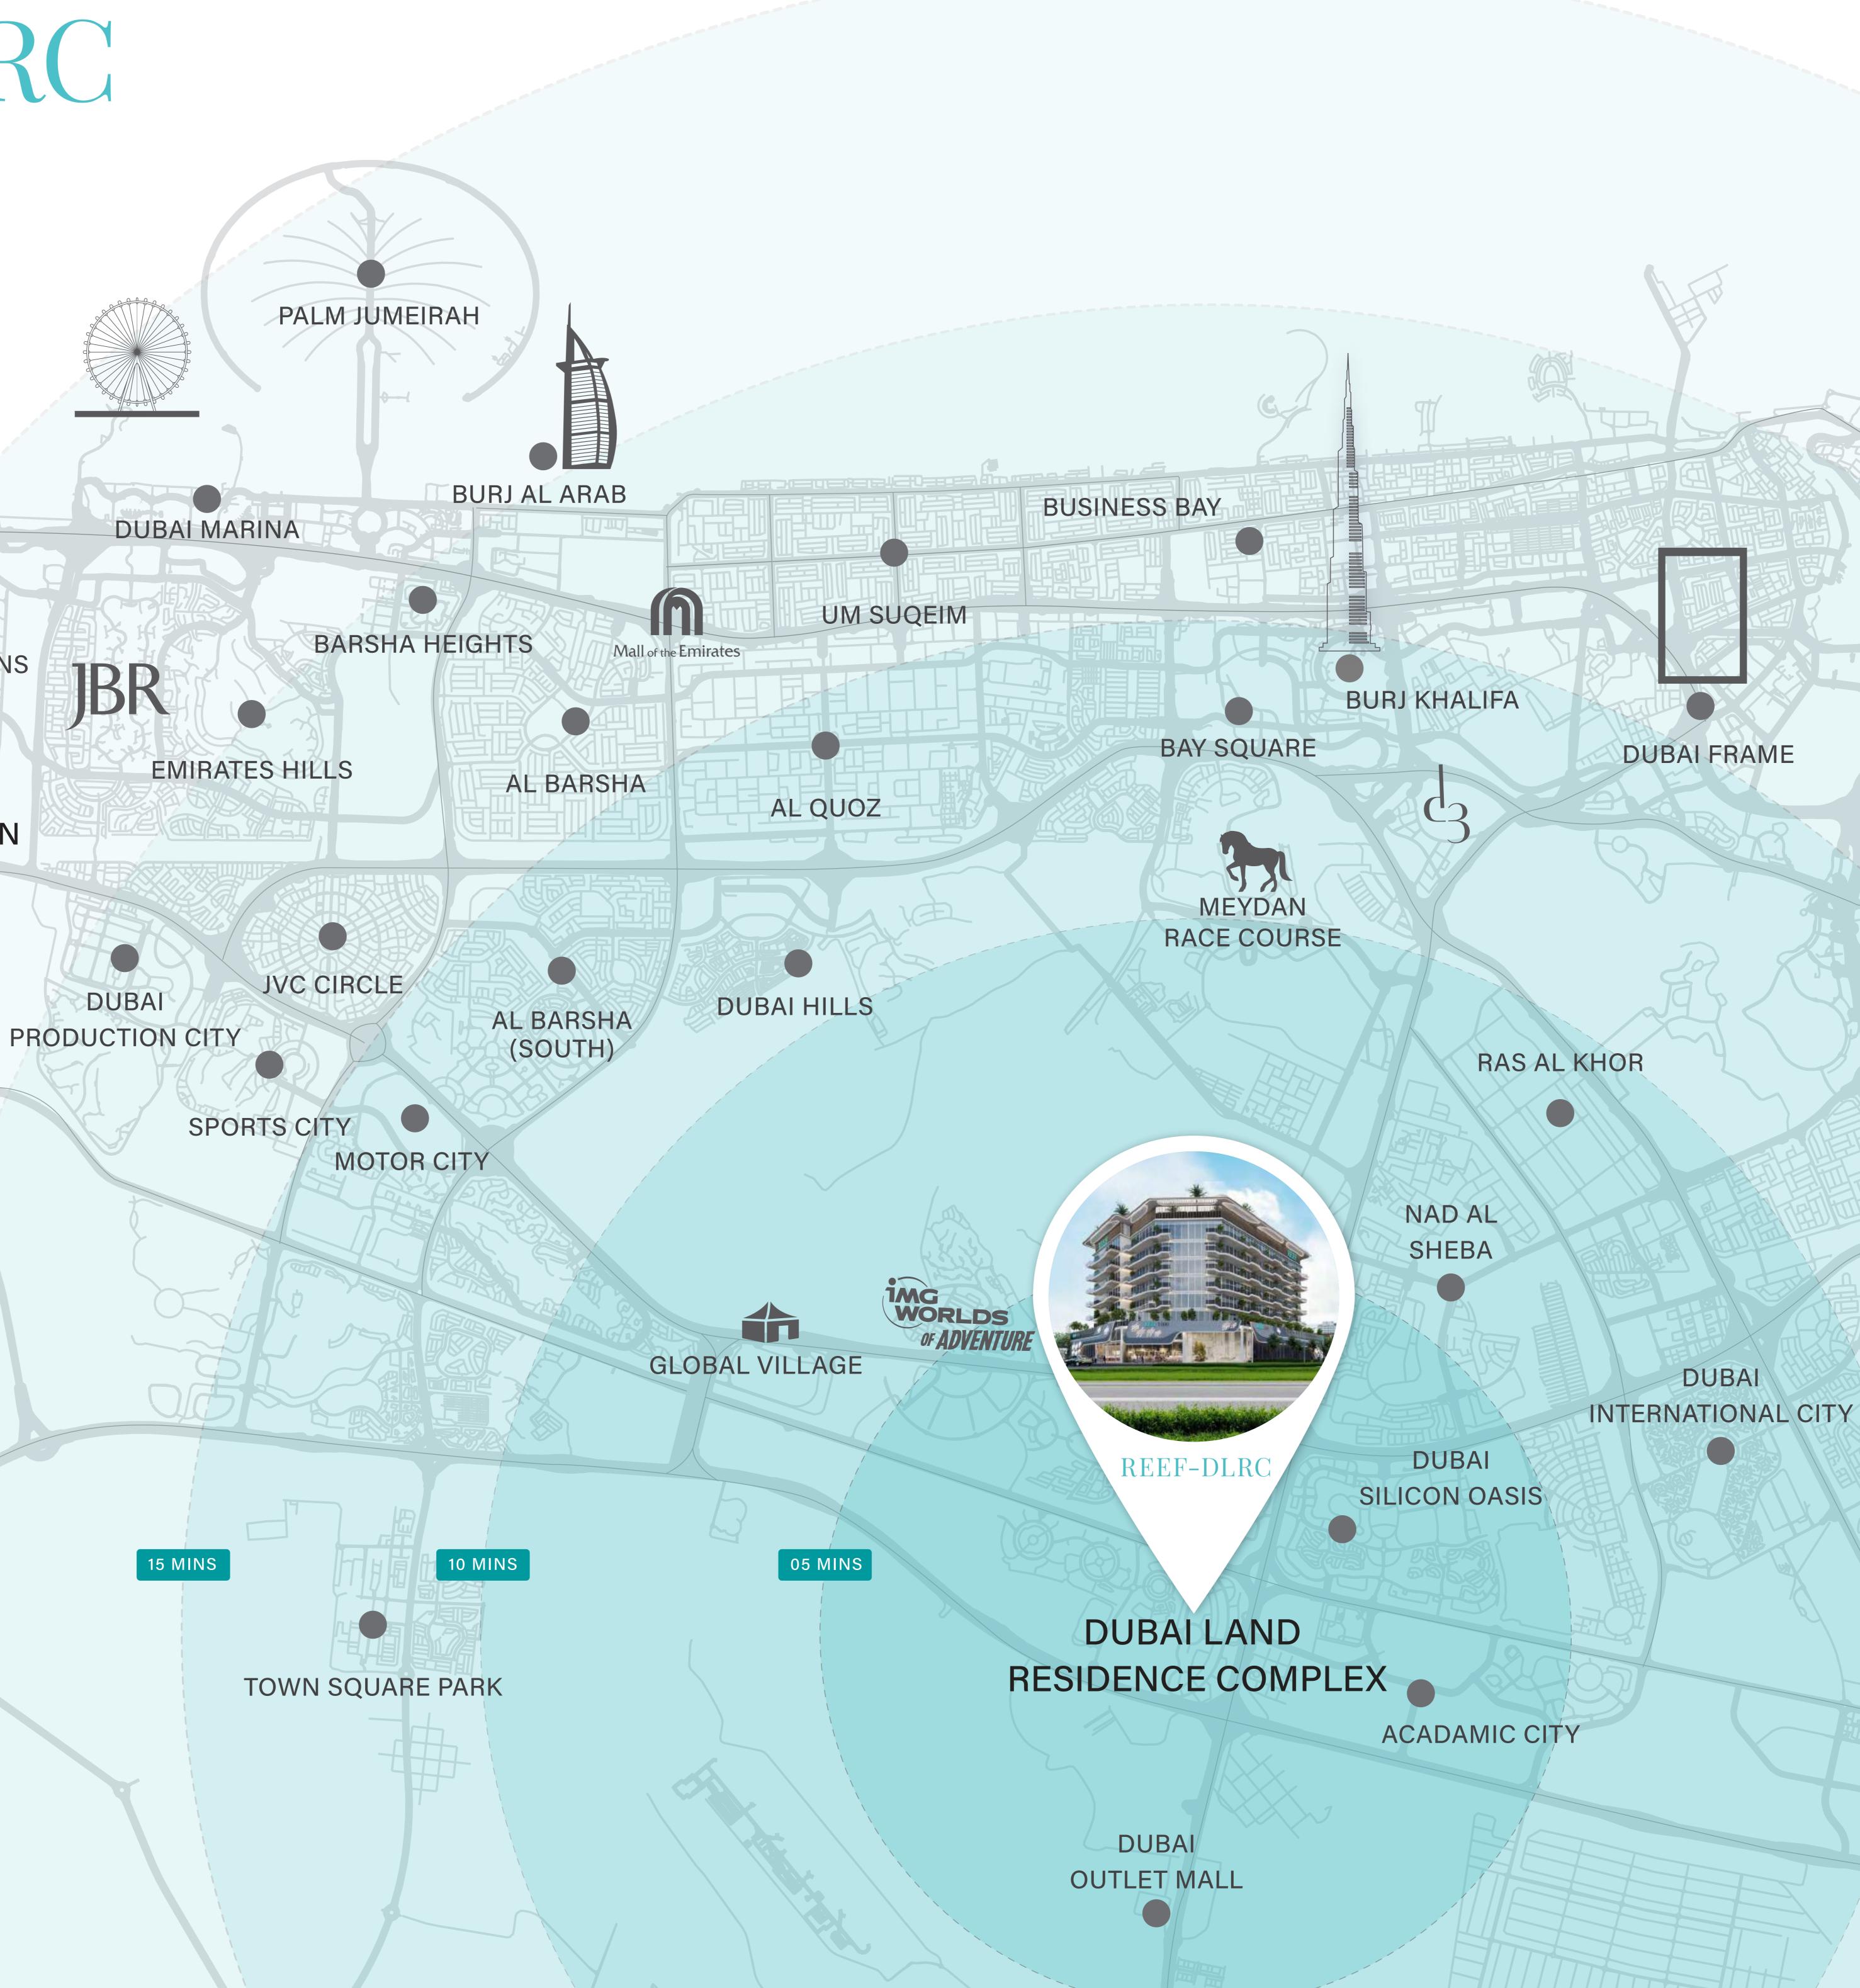

## DUBAI LAND RESIDENCE COMPLEX (DLRC)

Dubai Land Residence Complex (DLRC) is gaining recognition for several reasons. Here are some key factors contributing to its growing reputation:

- Investment Potential: Promising for real estate investment with growing demand.
- Community Amenities: Shopping, dining, fitness centers and recreational facilitiesavailable.
- Affordable Living: Cost-effective housing options that don't compromise on quality.
- Proximity to Landmarks: Near Dubai Silicon Oasis, Academic City and the Dubai Metro extension.
- Family-Friendly: Schools, parks, and healthcare facilities designed for families.
- Modern Infrastructure: Contemporary buildings with high-quality construction.

# REEF - DLRC

JABEL ALI INDUSTRIAL AREA

**AL FURJAN** 

### DUBAI INVESTMENT PARK

AL MAKTOUM **INTERNATIONAL AIRPORT** 

25 MINS

20 MINS

DUBAI INTERNATIONAL AIRPORT

**AL QUSAIS** 

DEIRA

CITY CENTER MIRDIF MALL

AL WARQA

ACADEMIC CITY

DUBAI OUTLET MALL

GLOBAL VILLAGE

IMG WORLDS

**10** mins

MEYDAN RACE COURSE

MALL OF THE EMIRATES

DUBAI INTERNATIONAL AIRPORT