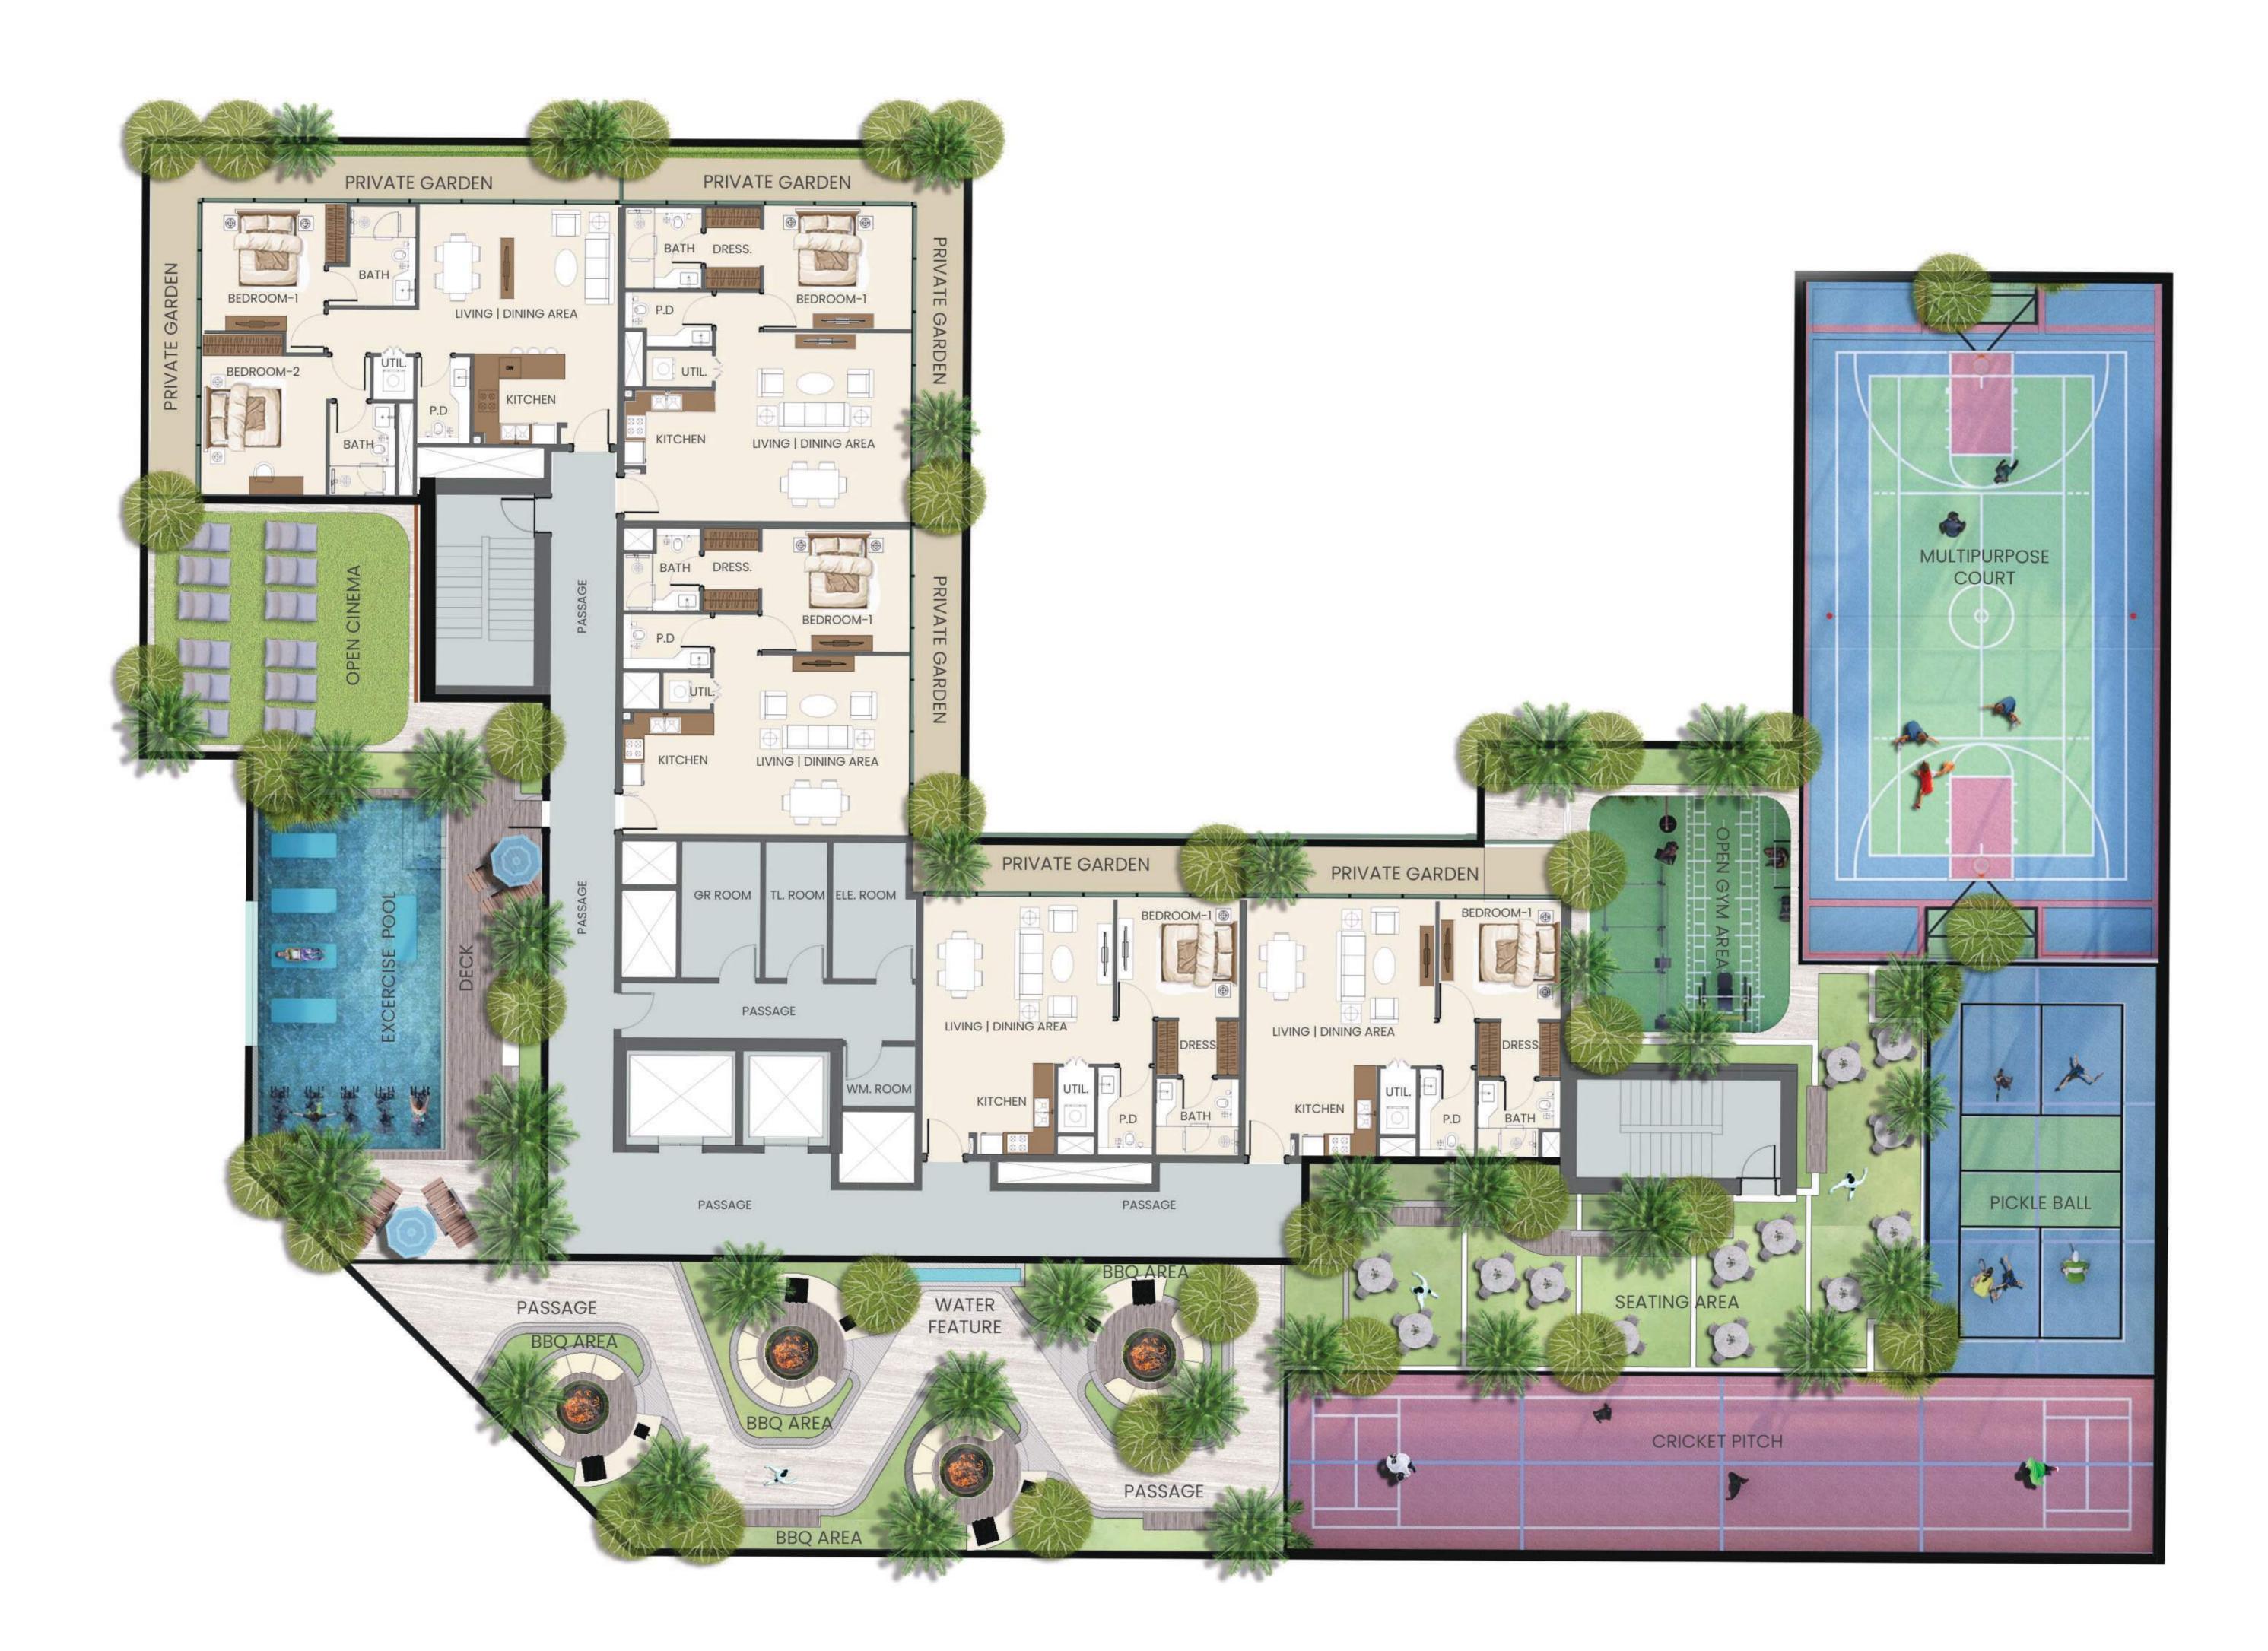

## BUILDING CONFIGURATION

### TOTAL UNITS

### STUDIO

### ONE BEDROOM

### TOWNHOUSE

04

The interior concept philosophy based on the name 'Reef' draws inspiration from the natural beauty and complexity of coral reefs. By harmonizing natural elements with modern design principles, the interior becomes a sanctuary that promotes relaxation and inspiration. It is a philosophy that celebrates the intricate beauty of nature, encouraging a deeper appreciation for the world around us through thoughtful and immersive design.

## PODIUM PARADISE Where Leisure Meets Elegance

PRIVATE GARDEN

SWIMMING POOL

JOGGING TRACK

DECKING AREA

CO WORKING SPACE

### **ROOFTOP CINEMA**

SITTING AREA

CROSS FIT AREA

OUTDOOR GYM

4X BBQ AREA

PICKLE BALL

MULTIPURPOSE COURT

PRIVATE GARDEN