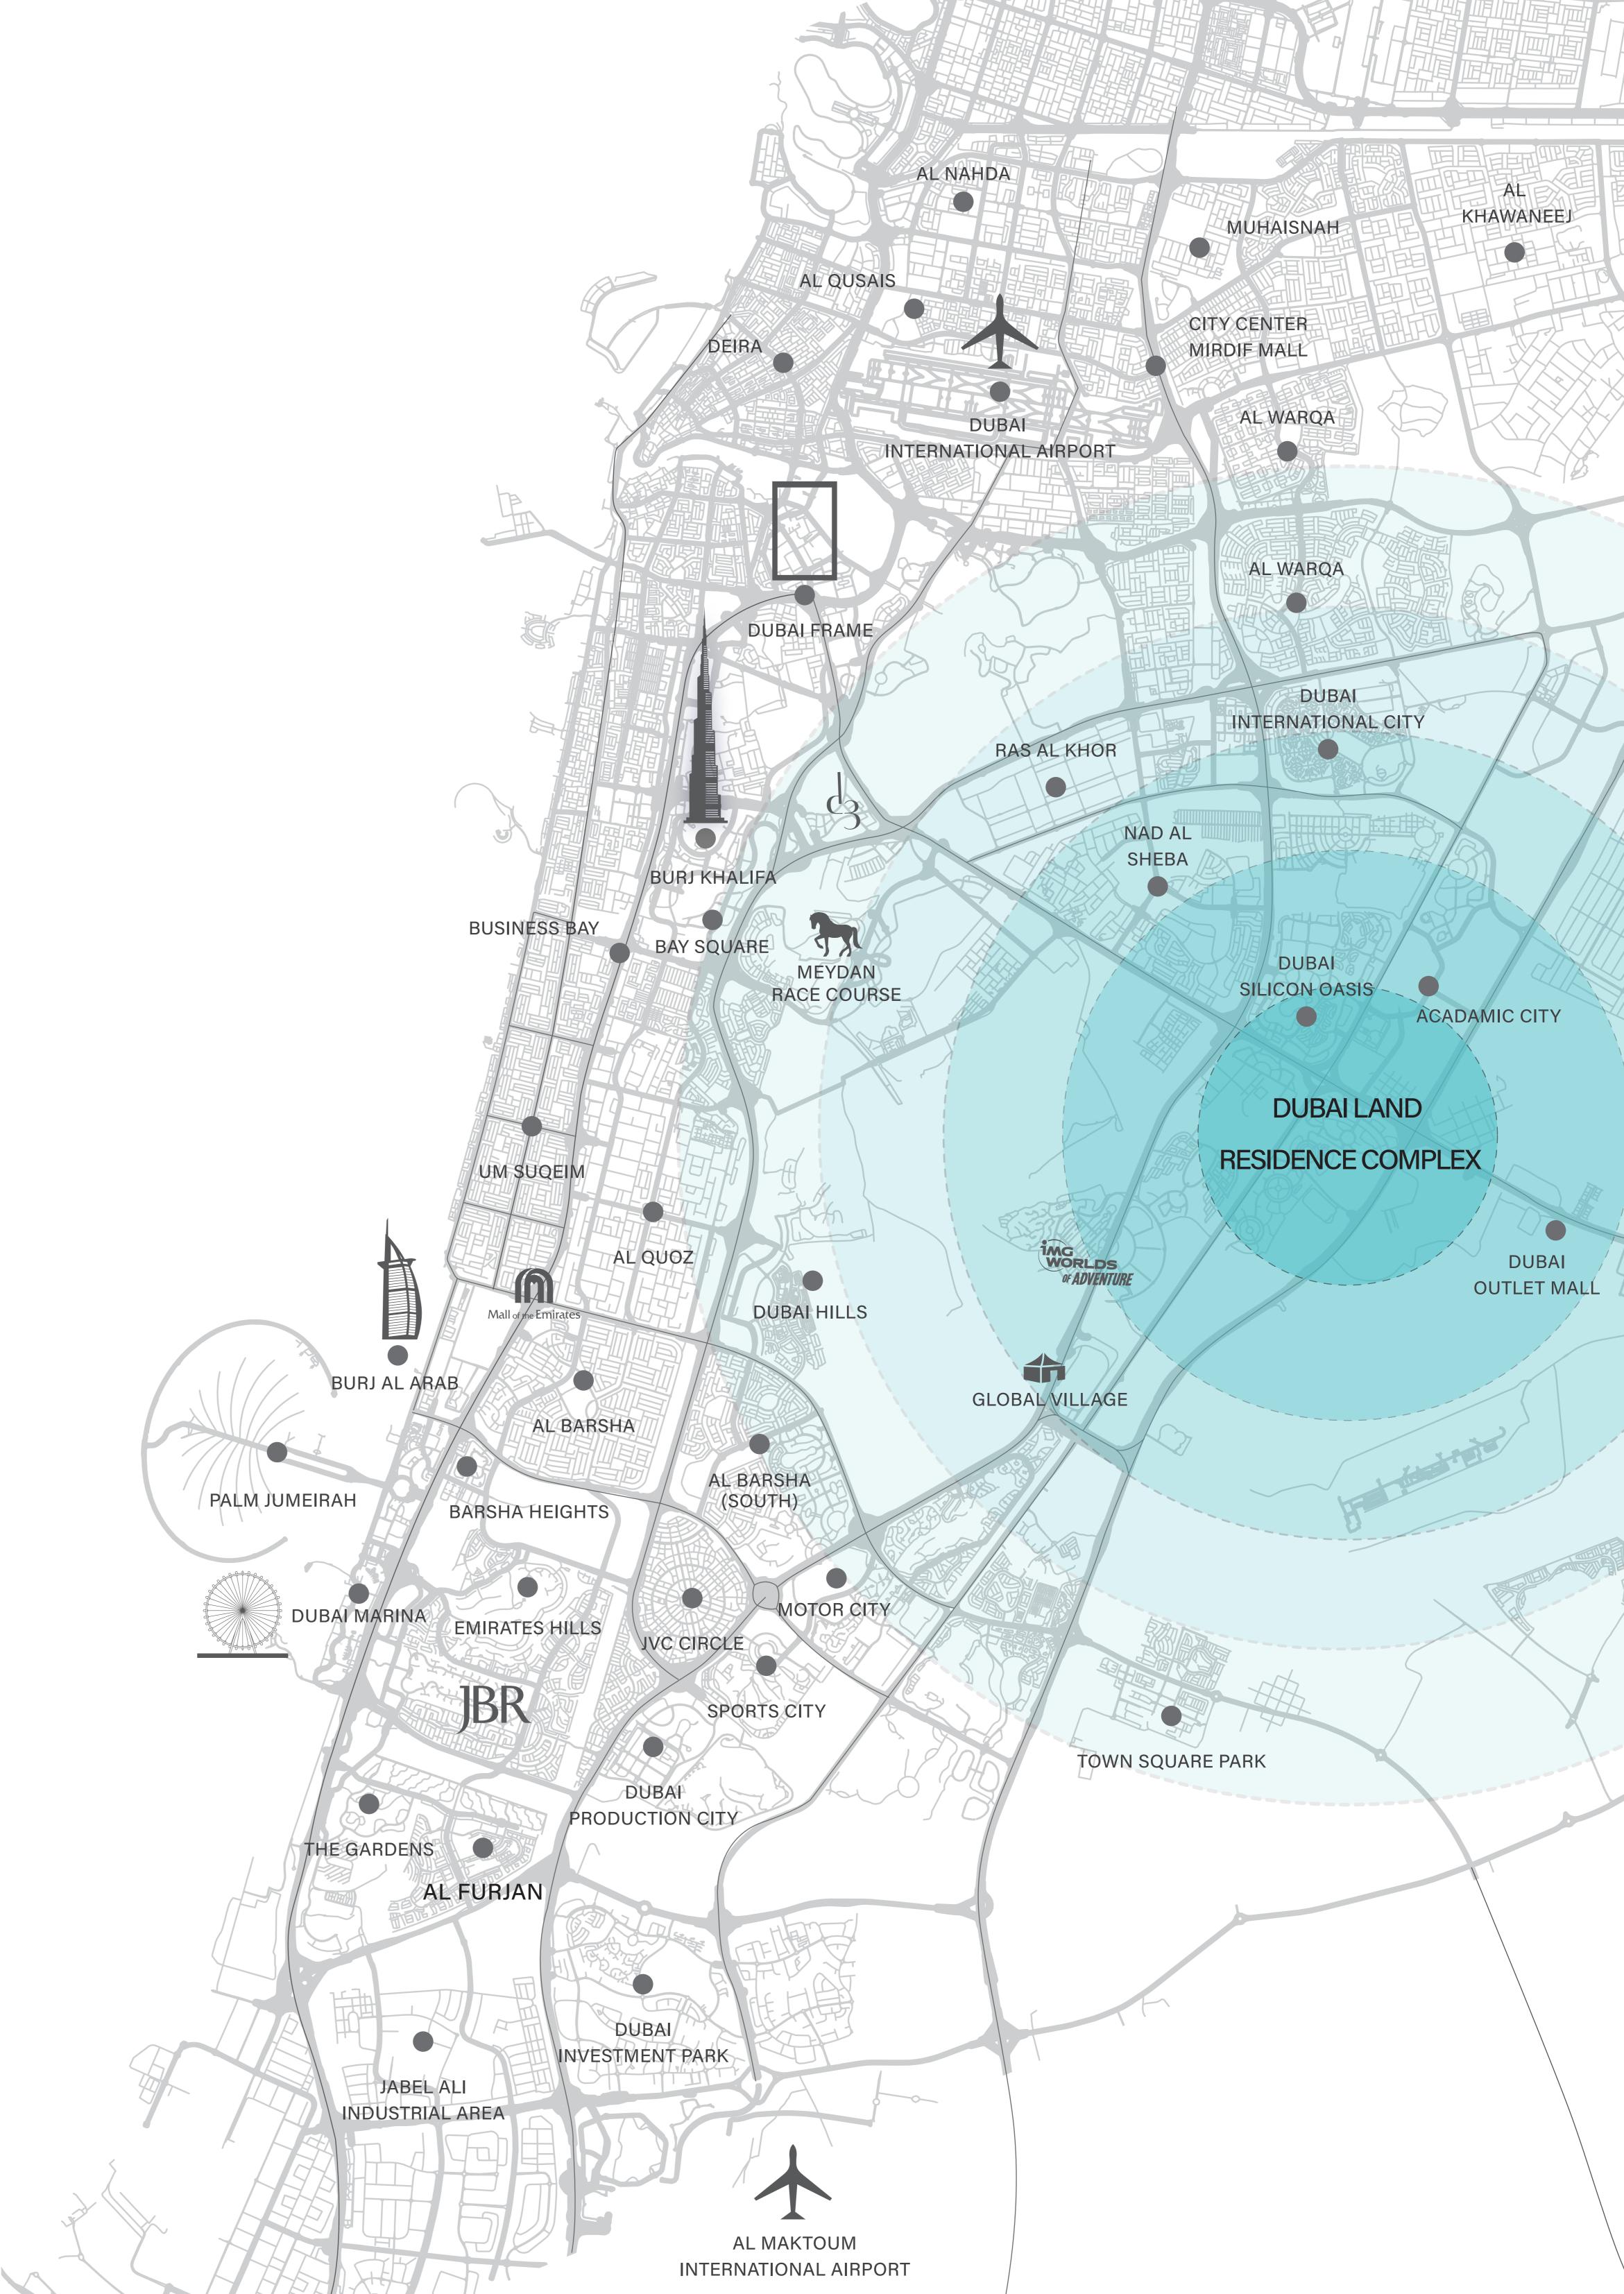

## DUBAI LAND RESIDENCE COMPLEX (DLRC)

Dubai Land Residence Complex (DLRC) is gaining recognition for several reasons. Here are some key factors contributing to its growing reputation:

- Investment Potential: Promising for real estate investment with growing demand.
- Community Amenities: Shopping, dining, fitness centers and recreational facilitiesavailable.
- Affordable Living: Cost-effective housing options that don't compromise on quality.
- Proximity to Landmarks: Near Dubai Silicon Oasis, Academic City and the Dubai Metro extension.
- Family-Friendly: Schools, parks, and healthcare facilities designed for families.
- Modern Infrastructure: Contemporary buildings with high-quality construction.

# REEF - DLRC

JABEL ALI INDUSTRIAL AREA

**AL FURJAN** 

### DUBAI INVESTMENT PARK

AL MAKTOUM **INTERNATIONAL AIRPORT** 

25 MINS

20 MINS

DUBAI INTERNATIONAL AIRPORT

**AL QUSAIS** 

DEIRA

CITY CENTER MIRDIF MALL

AL WARQA

ACADEMIC CITY

DUBAI OUTLET MALL

GLOBAL VILLAGE

IMG WORLDS

**10** mins

MEYDAN RACE COURSE

MALL OF THE EMIRATES

DUBAI INTERNATIONAL AIRPORT