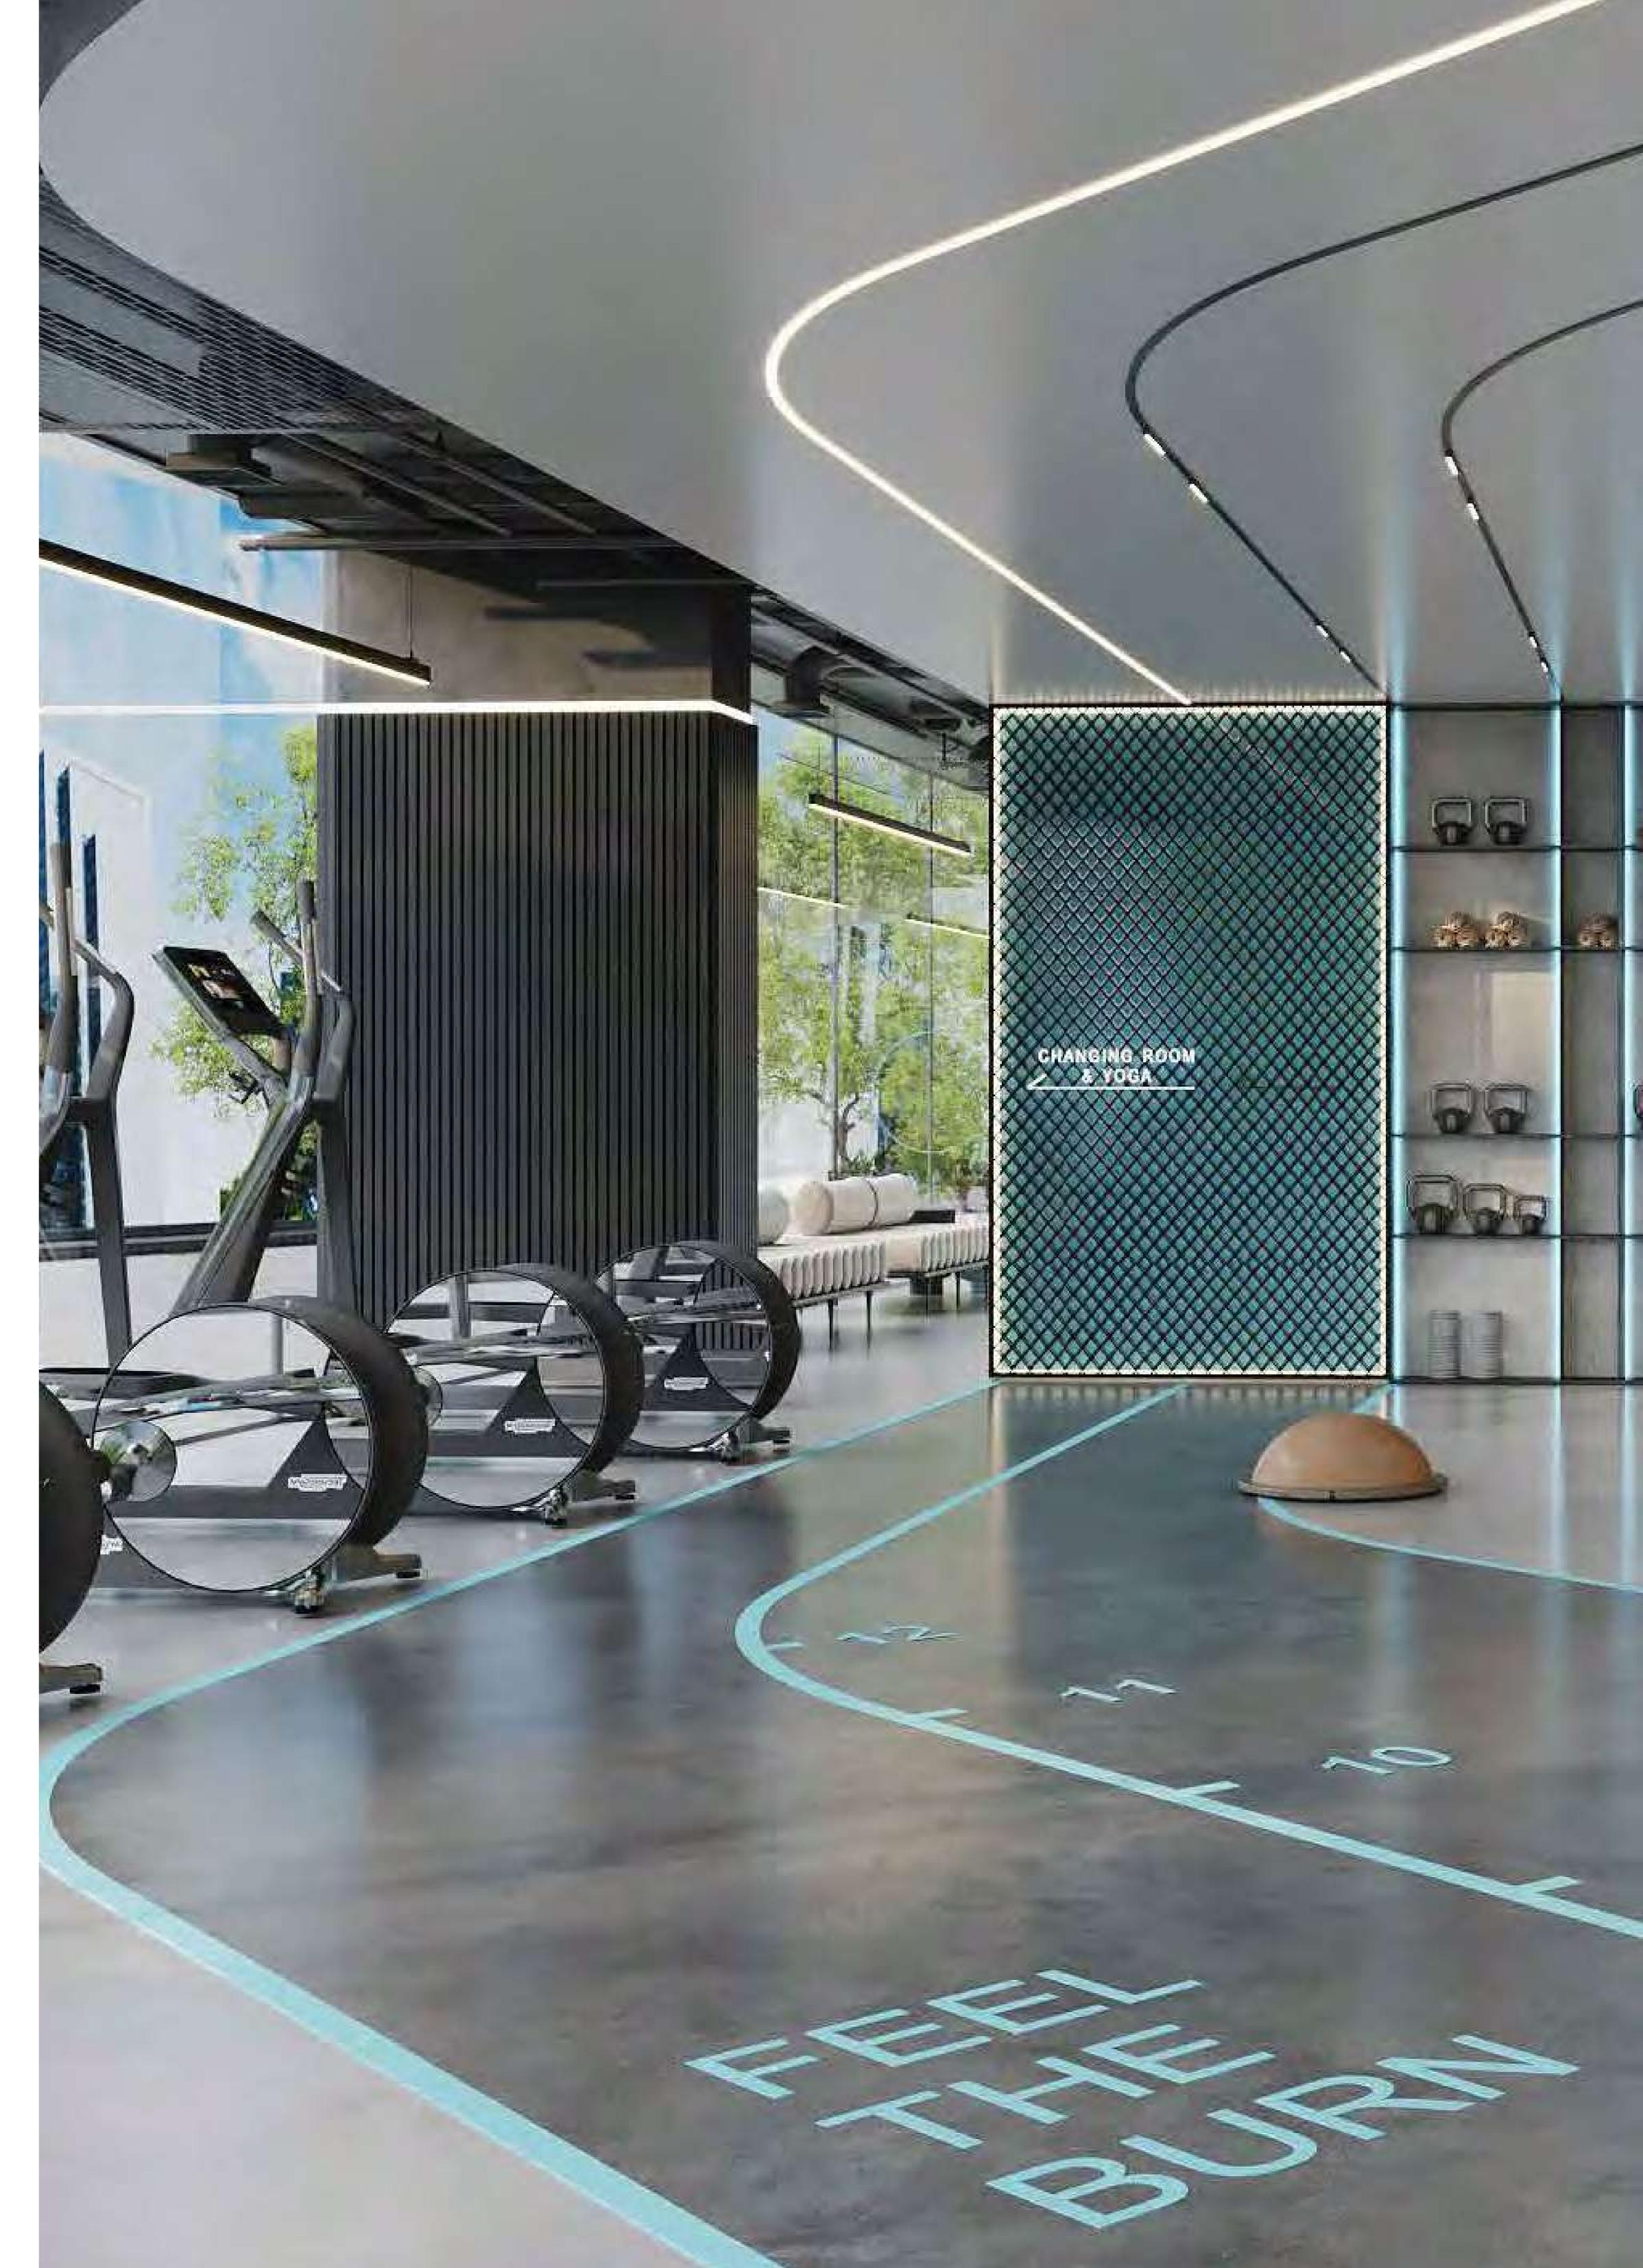

# INTERIORS

**GUEST VILLA** 

VEGETABLE GARDEN

**BAJA SHELF** 

SITTING AREA

JACUZZI

GYM

YOGA AREA

DECKING AREA

LOUNGE SEATING

VEGETABLE GARDEN

ELECTRIC VEHICLE **RECHARGE STATION** 

JACUZZI

INDOOR GYM

OUTDOOR GYM

SWIMMING POOL