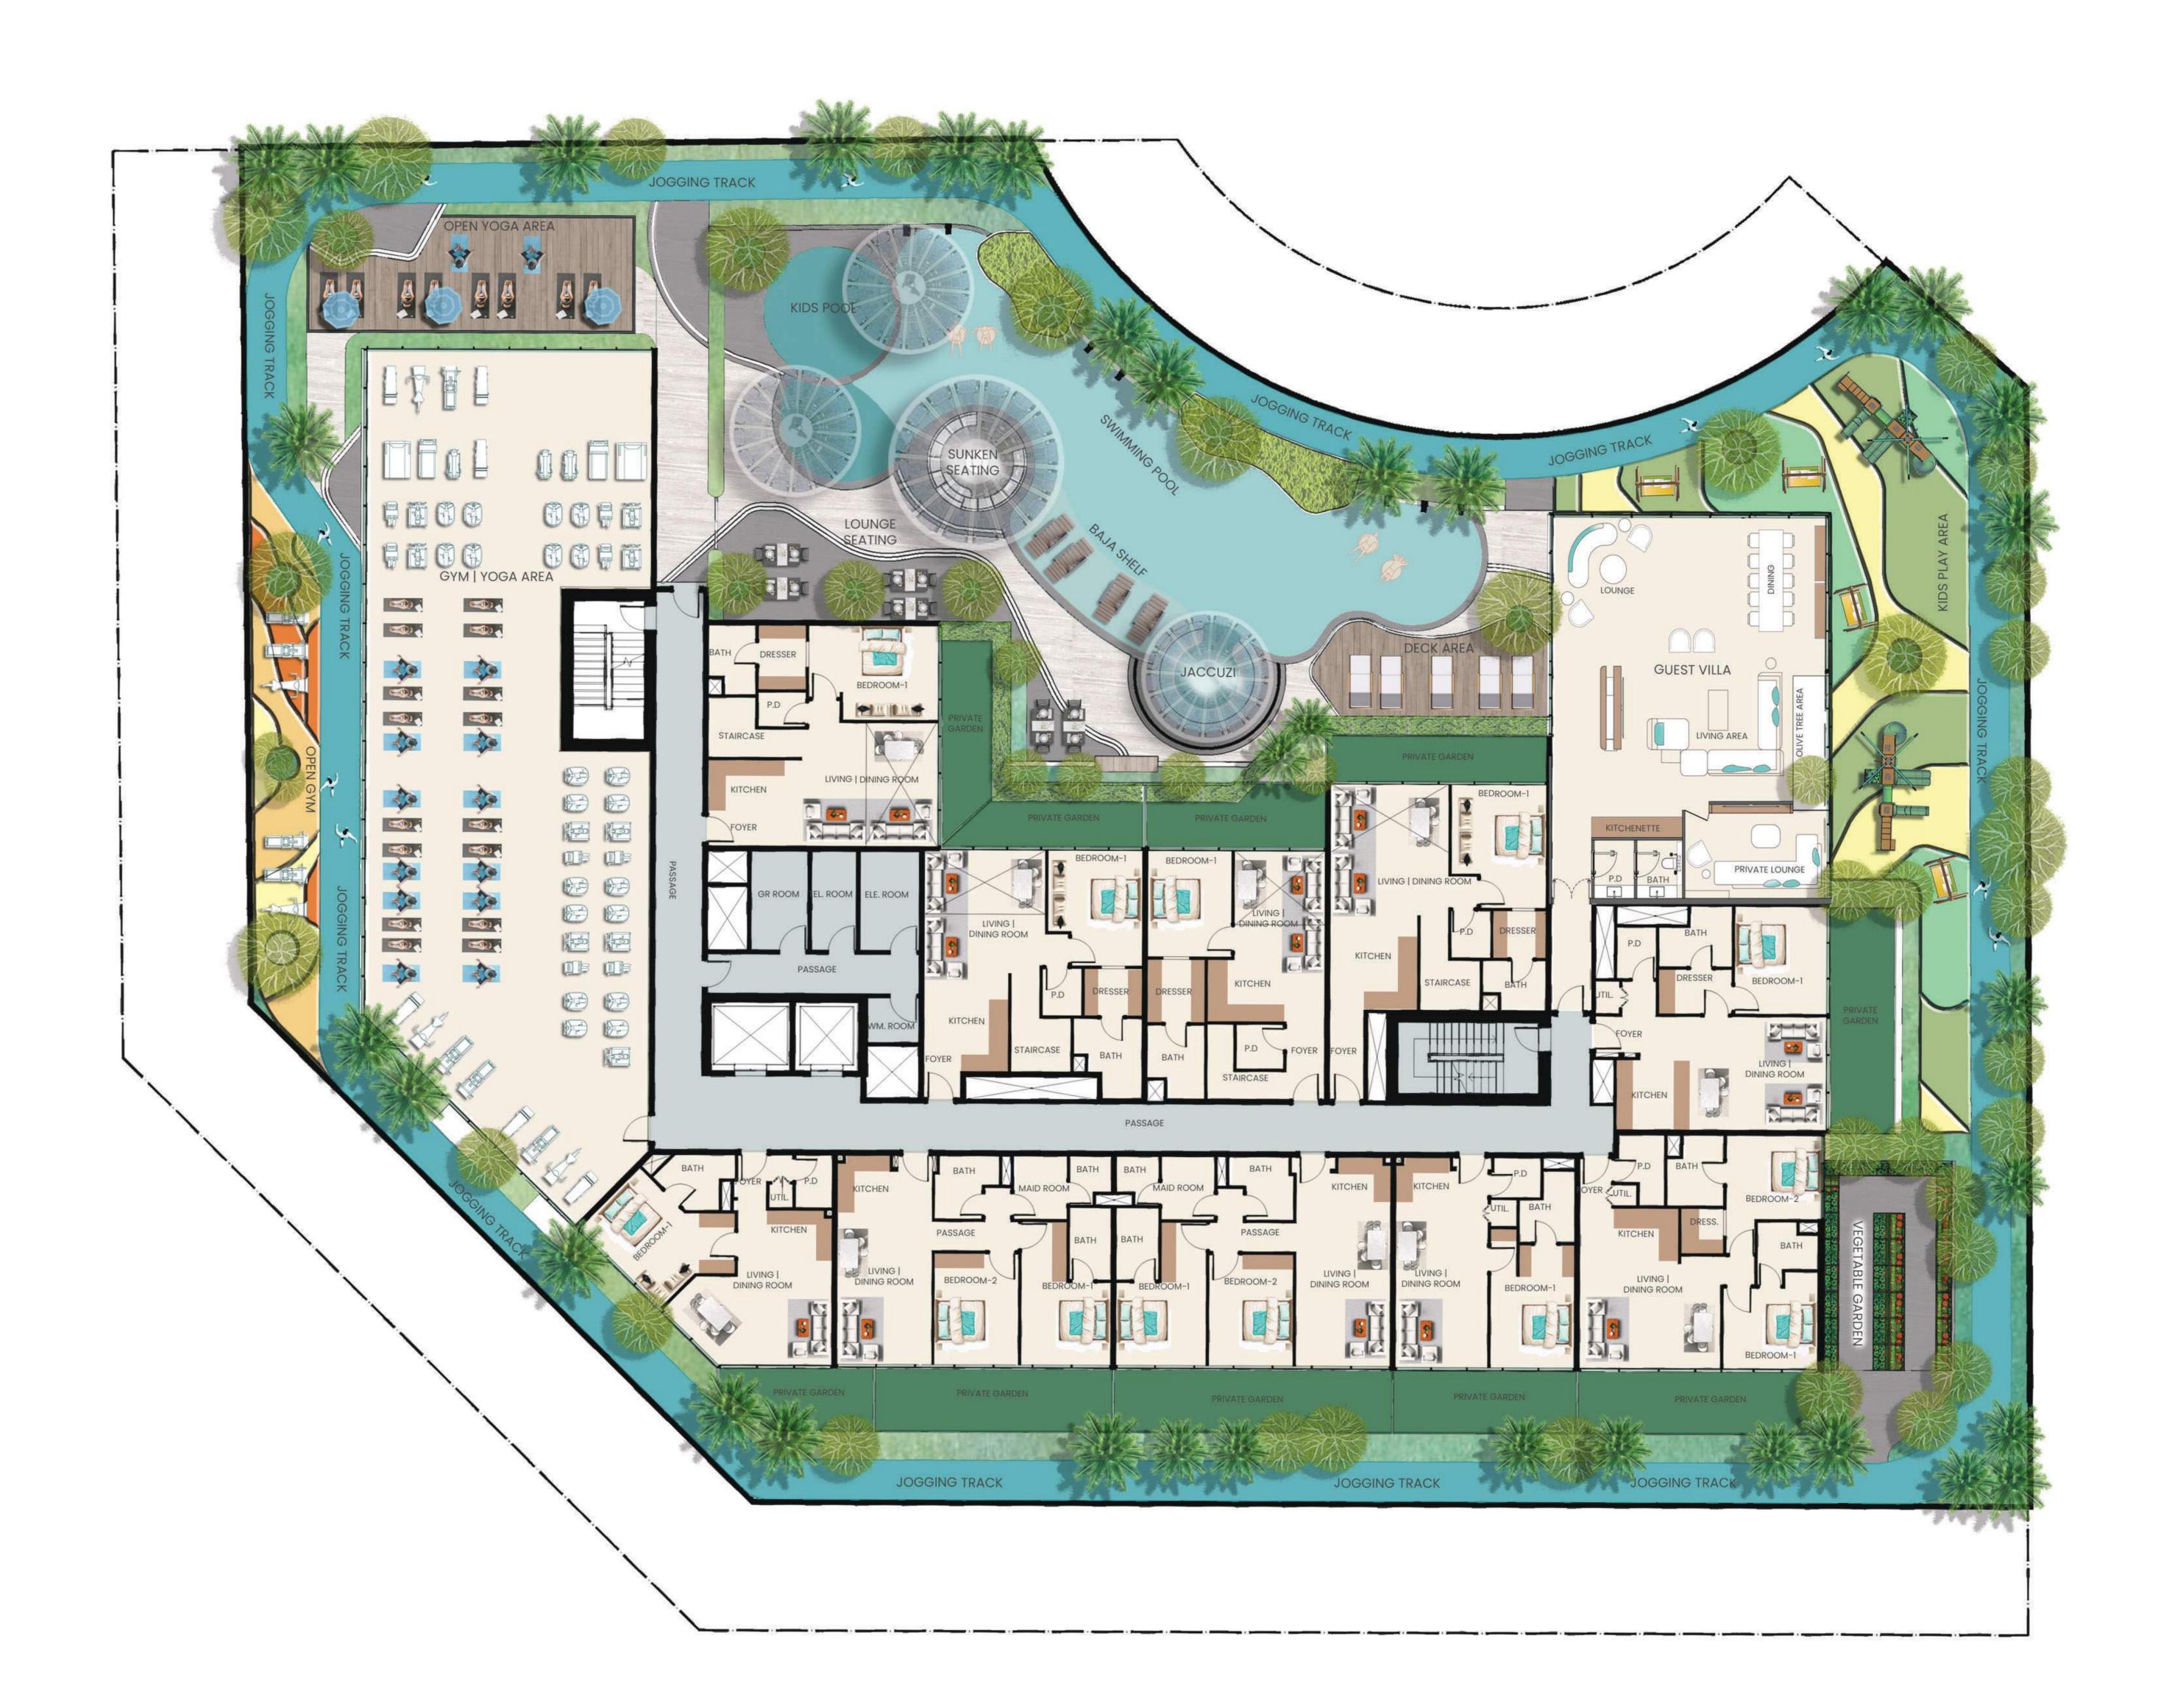

# INTERIORS

**GUEST VILLA** 

VEGETABLE GARDEN

**BAJA SHELF** 

SITTING AREA

JACUZZI

GYM

YOGA AREA

KIDS PLAY AREA

LOUNGE SEATING

SUNKEN SEATS

## PODIUM PARADISE Where Leisure Meets Elegance

PRIVATE GARDEN

SWIMMING POOL

JOGGING TRACK

DECKING AREA

CO WORKING SPACE

# **ROOFTOP RENDEZVOUS**

### Where dreams connect with the horizon under the embrace of stars

### CRICKET PITCH

AQUA BIKE

### **ROOFTOP CINEMA**

SITTING AREA

CROSS FIT AREA

OUTDOOR GYM

4X BBQ AREA

PICKLE BALL

MULTIPURPOSE COURT

PRIVATE GARDEN

4X BBQ AREA

CRICKET PITCH

JOGGING TRACK

KIDS PLAY AREA

HIGHEND LAUNDRY SERVICE

SUNKEN SEATS

YOGA AREA'S

CROSSFIT AREA

DECKING AREA

LOUNGE SEATING

VEGETABLE GARDEN

ELECTRIC VEHICLE **RECHARGE STATION** 

JACUZZI

INDOOR GYM

OUTDOOR GYM

SWIMMING POOL

BAJA SHELF

CO WORKING SPACE

AQUA BIKE

PICKLE BALL

# Guest Villa

Elegant and fully equipped guest villas within the community, offering your visitors a premium and comfortable stay that mirrors the quality of your own residence.

A fully equipped, state-of-the-art gym situated outdoors, allowing residents to enjoy their workouts in a refreshing, open-air environment

# Baja Shelf

An innovative and sunken seating area submerged into the landscape, offering a unique and immersive socializing experience with an element of style.

An outdoor cinema experience that brings the magic of the movies under the stars, complete with comfortable seating and a high-quality screen.

# Rooftop Cinema