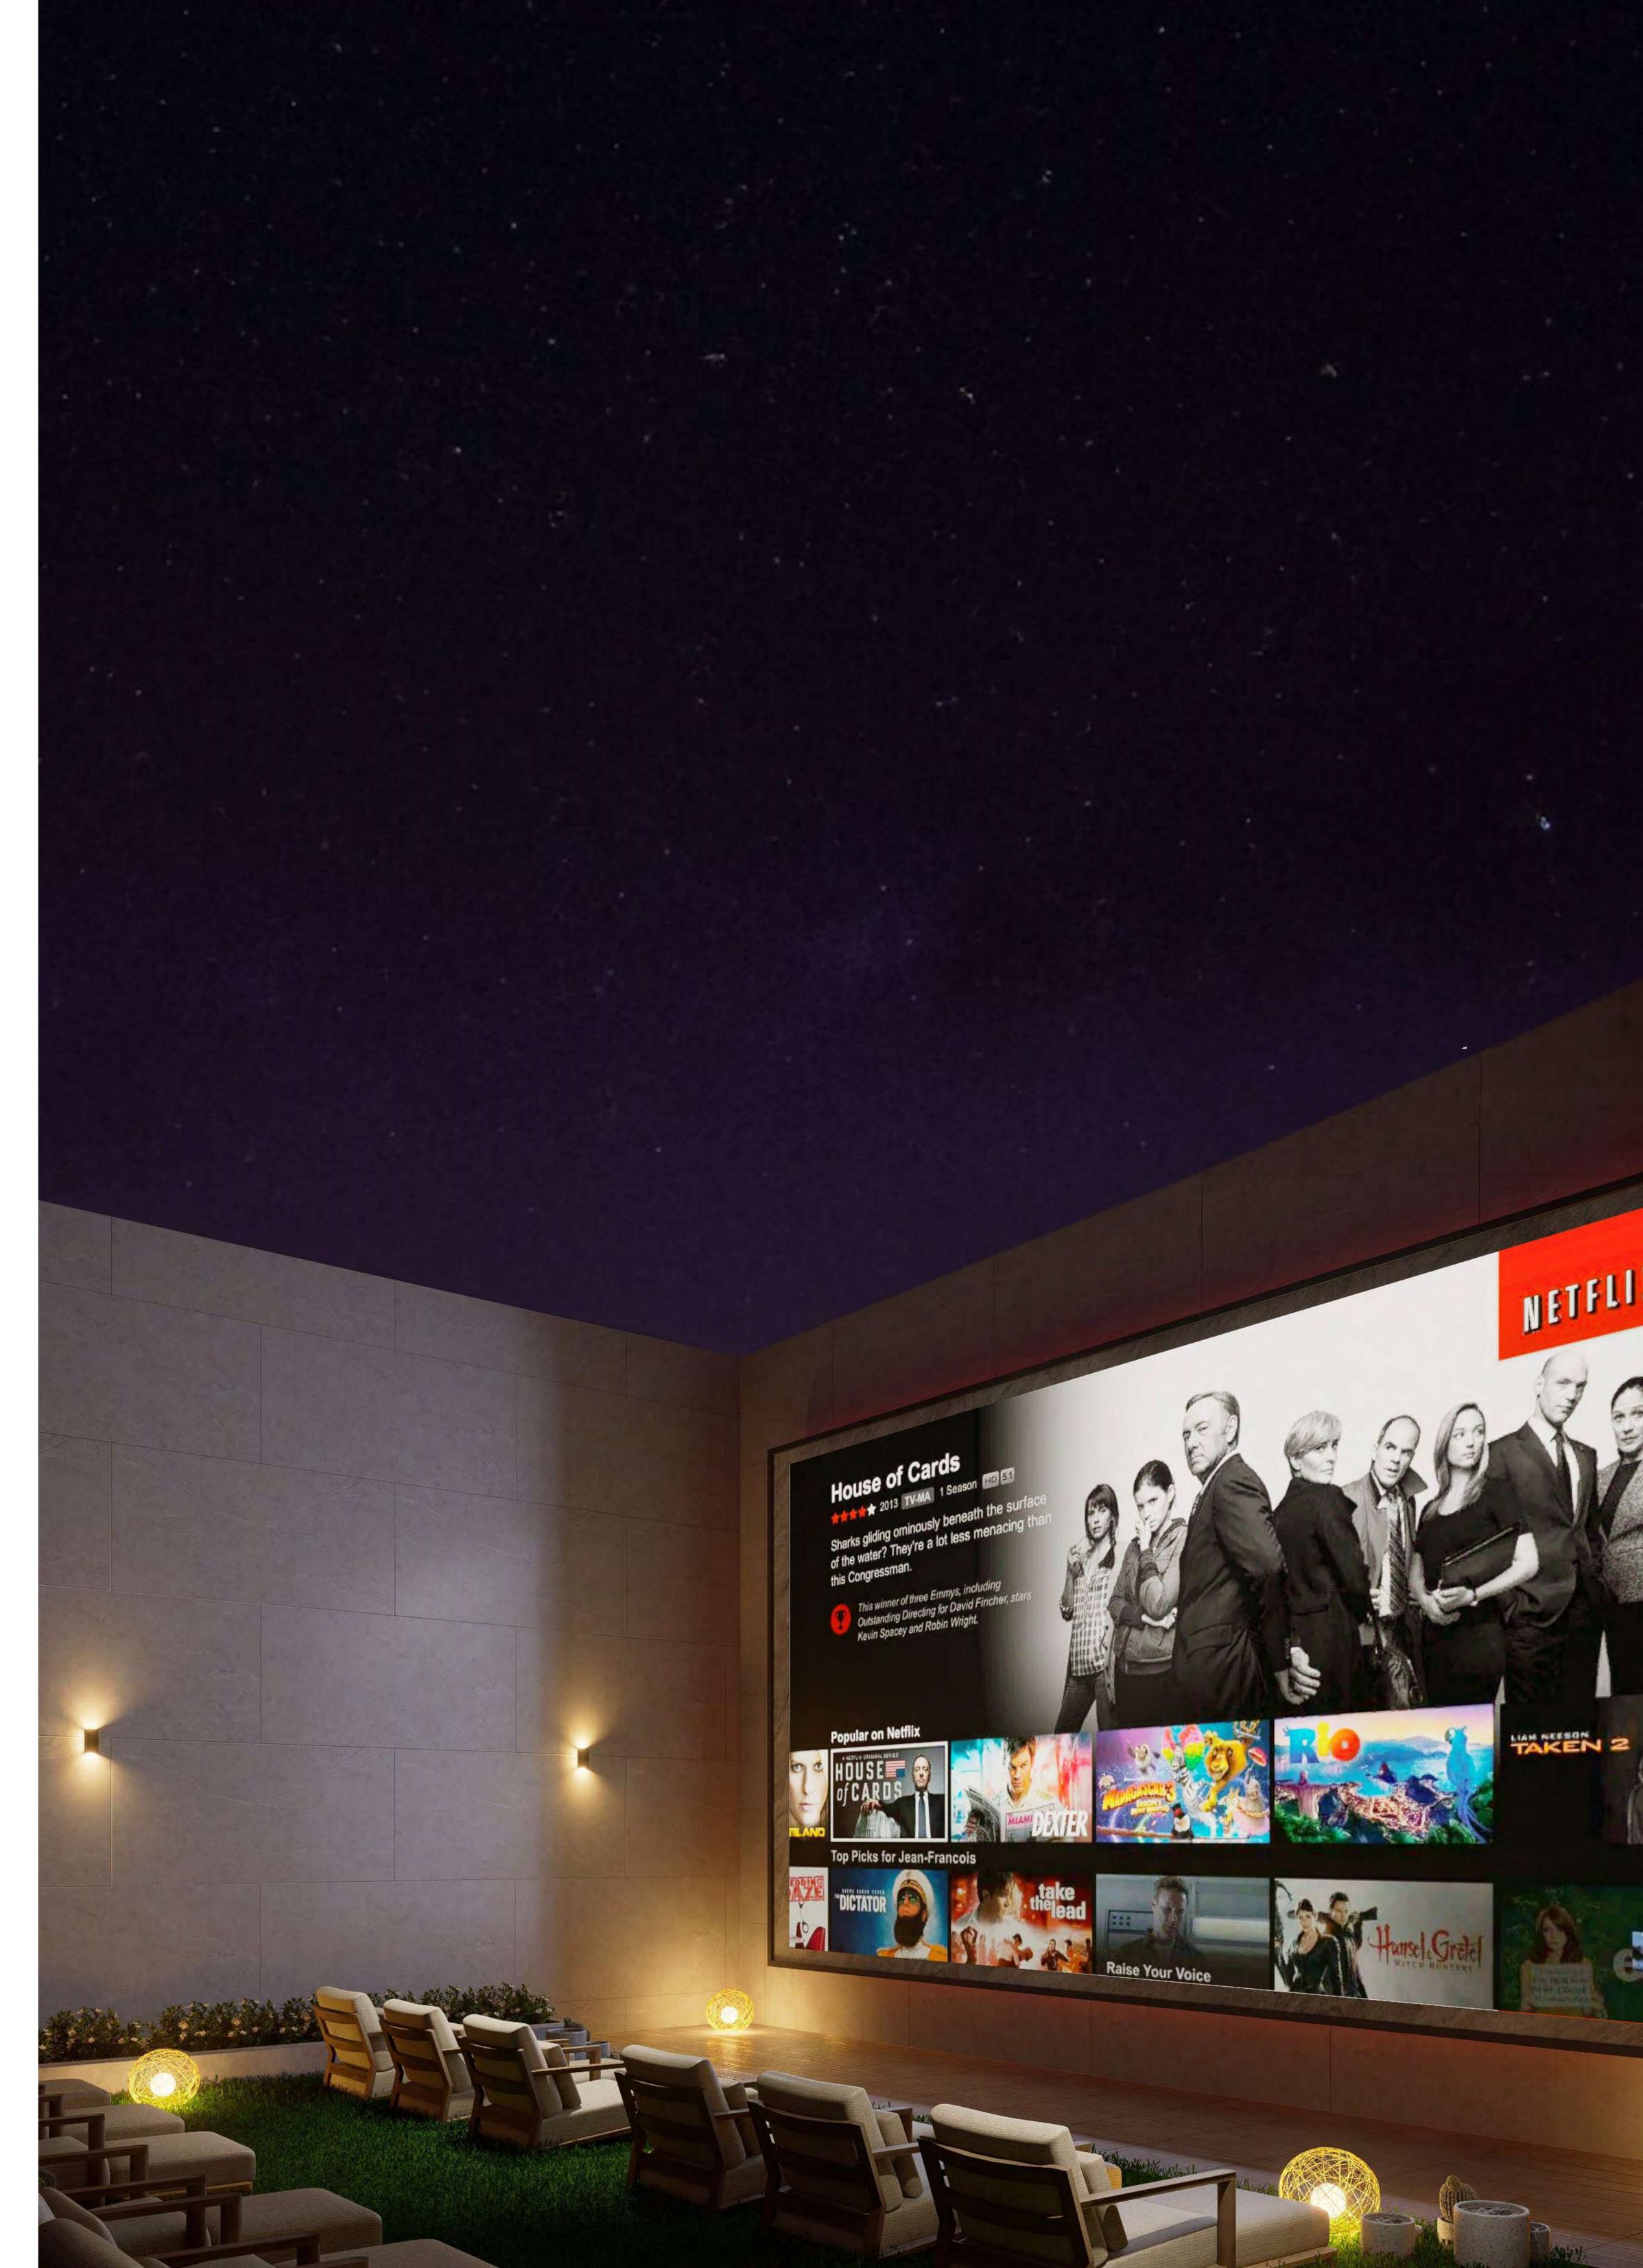

### **ROOFTOP CINEMA**

SITTING AREA

CROSS FIT AREA

OUTDOOR GYM

4X BBQ AREA

PICKLE BALL

MULTIPURPOSE COURT

PRIVATE GARDEN

# Baja Shelf

An innovative and sunken seating area submerged into the landscape, offering a unique and immersive socializing experience with an element of style.

An outdoor cinema experience that brings the magic of the movies under the stars, complete with comfortable seating and a high-quality screen.

# Rooftop Cinema