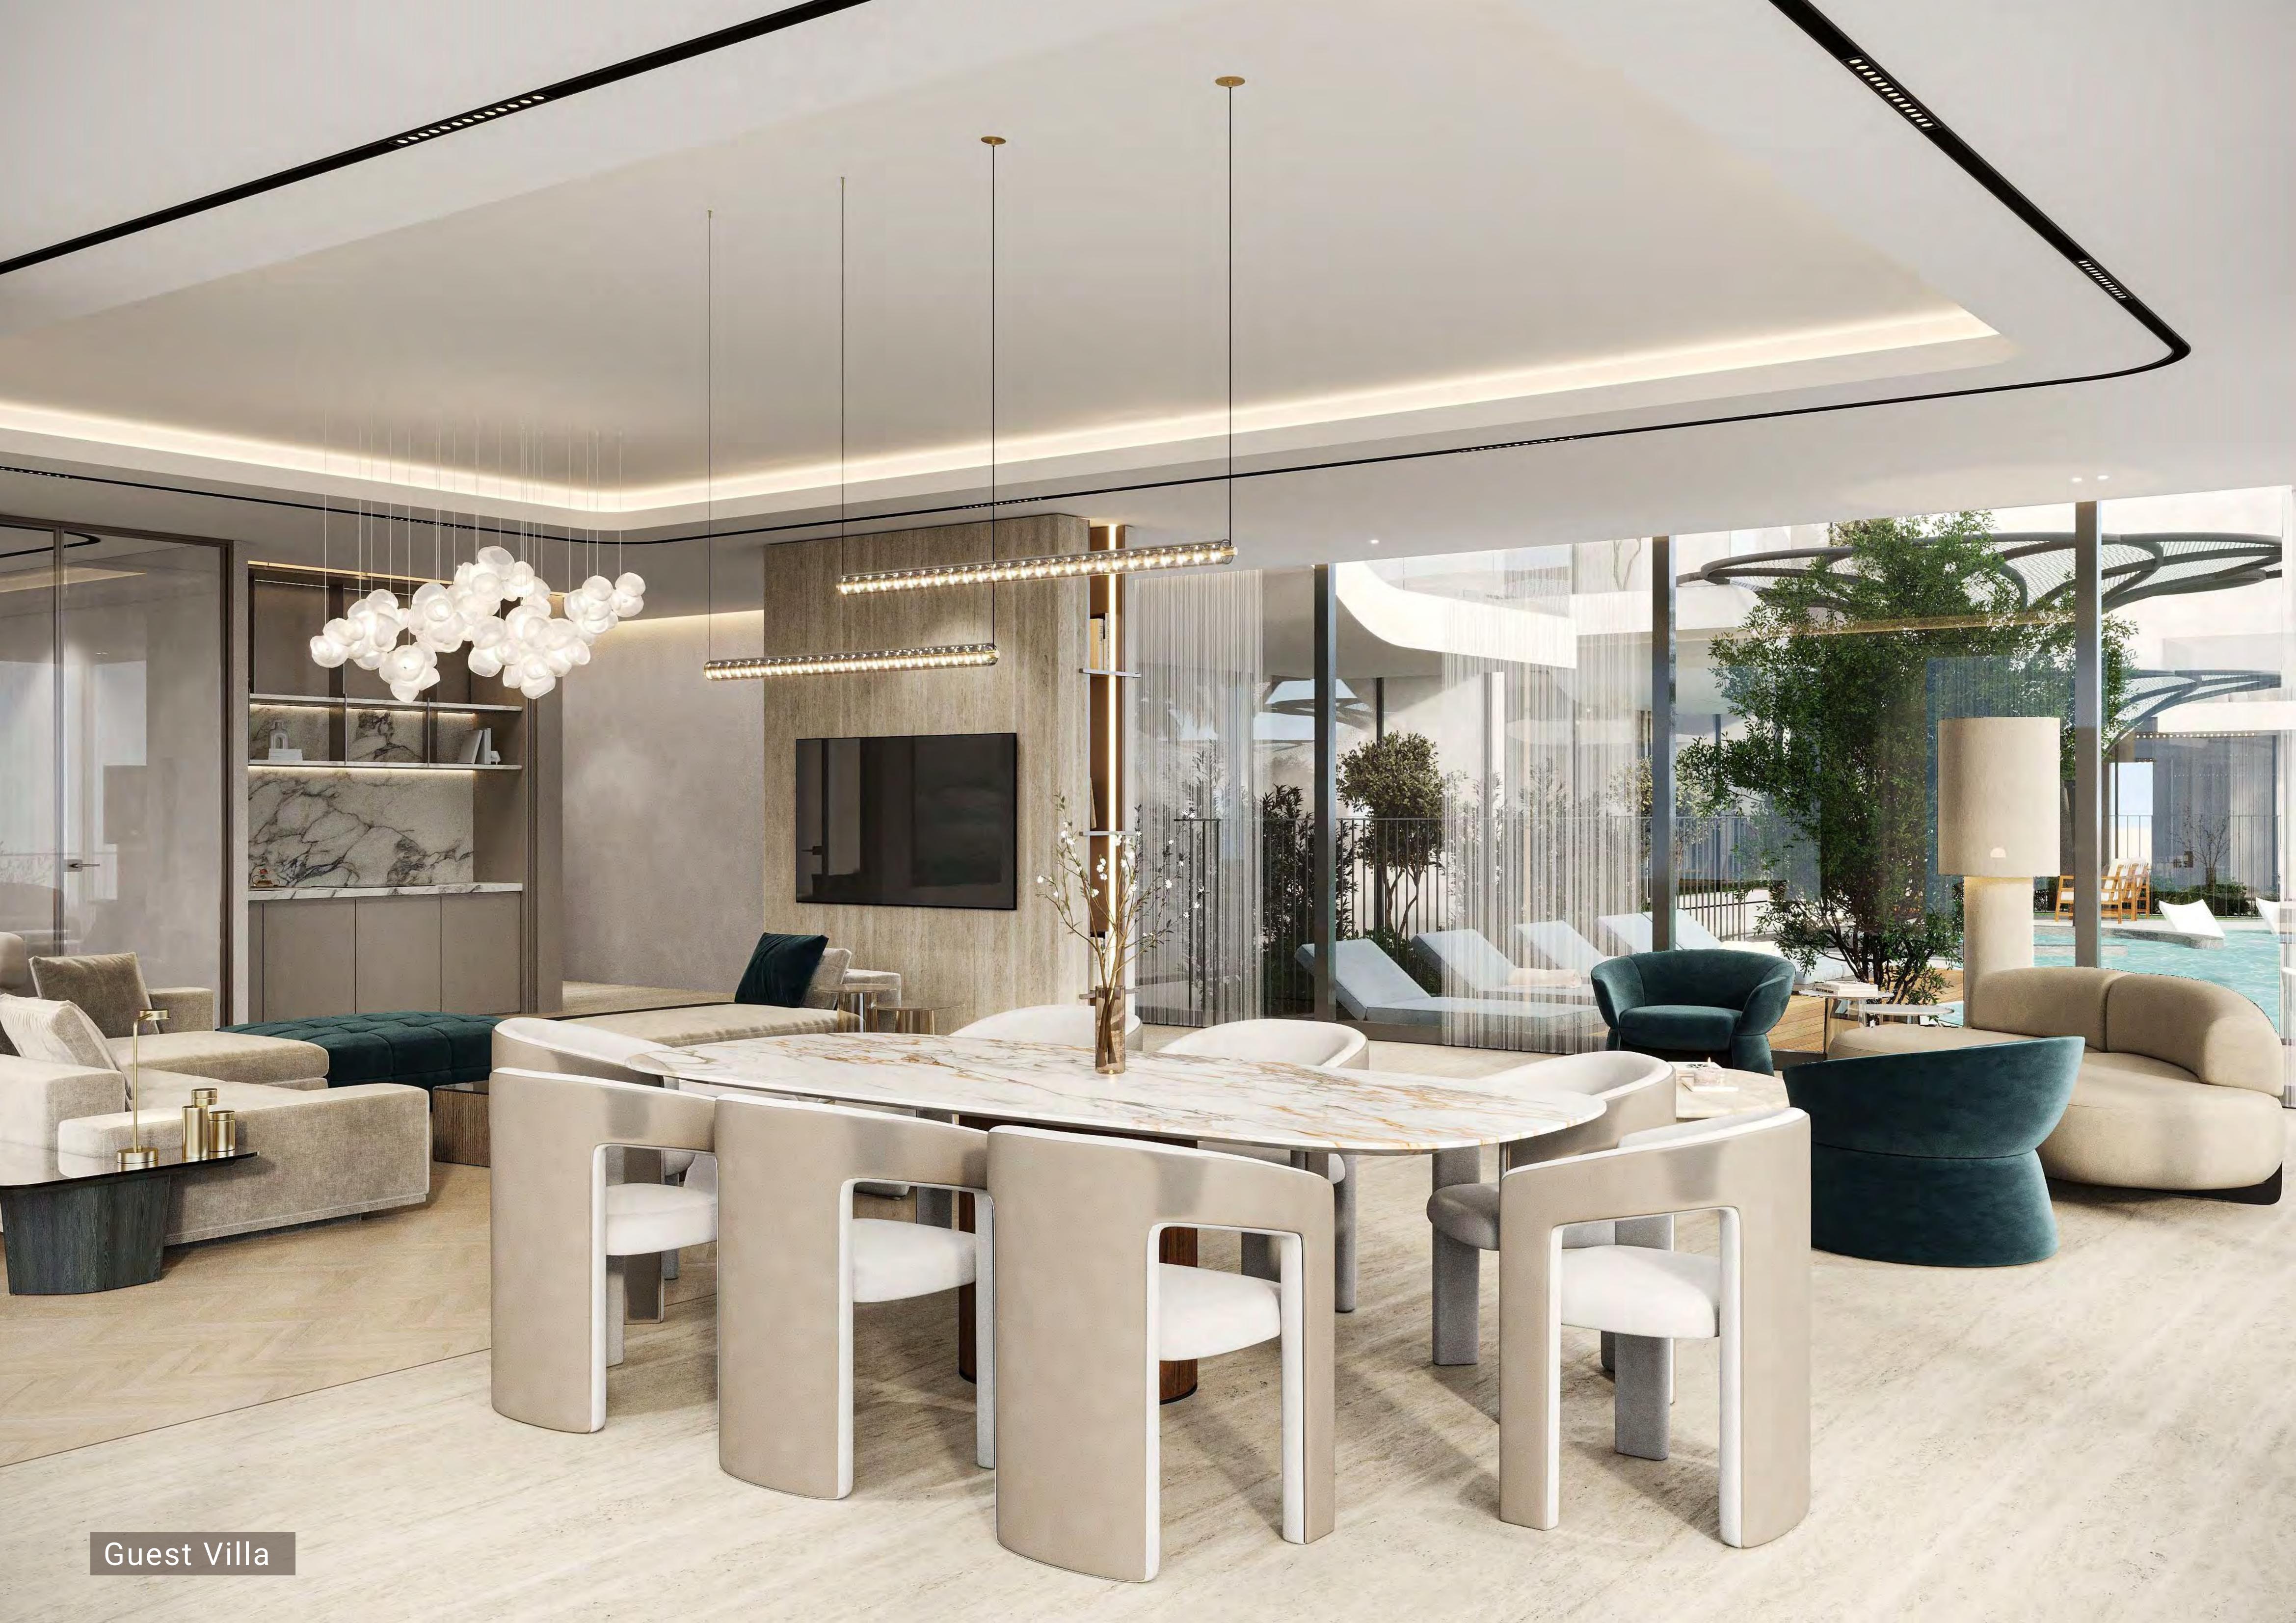

# INTERIORS

**GUEST VILLA** 

VEGETABLE GARDEN

**BAJA SHELF** 

SITTING AREA

JACUZZI

GYM

YOGA AREA

# Guest Villa

Elegant and fully equipped guest villas within the community, offering your visitors a premium and comfortable stay that mirrors the quality of your own residence.

A fully equipped, state-of-the-art gym situated outdoors, allowing residents to enjoy their workouts in a refreshing, open-air environment

## Dinning Area

Experience exquisite interiors that blend contemporary design with timeless elegance, creating a sanctuary for relaxation and rejuvenation.

Experience a beautifully designed TV area that blends modern aesthetics with comfort, creating the perfect space for relaxation and entertainment.