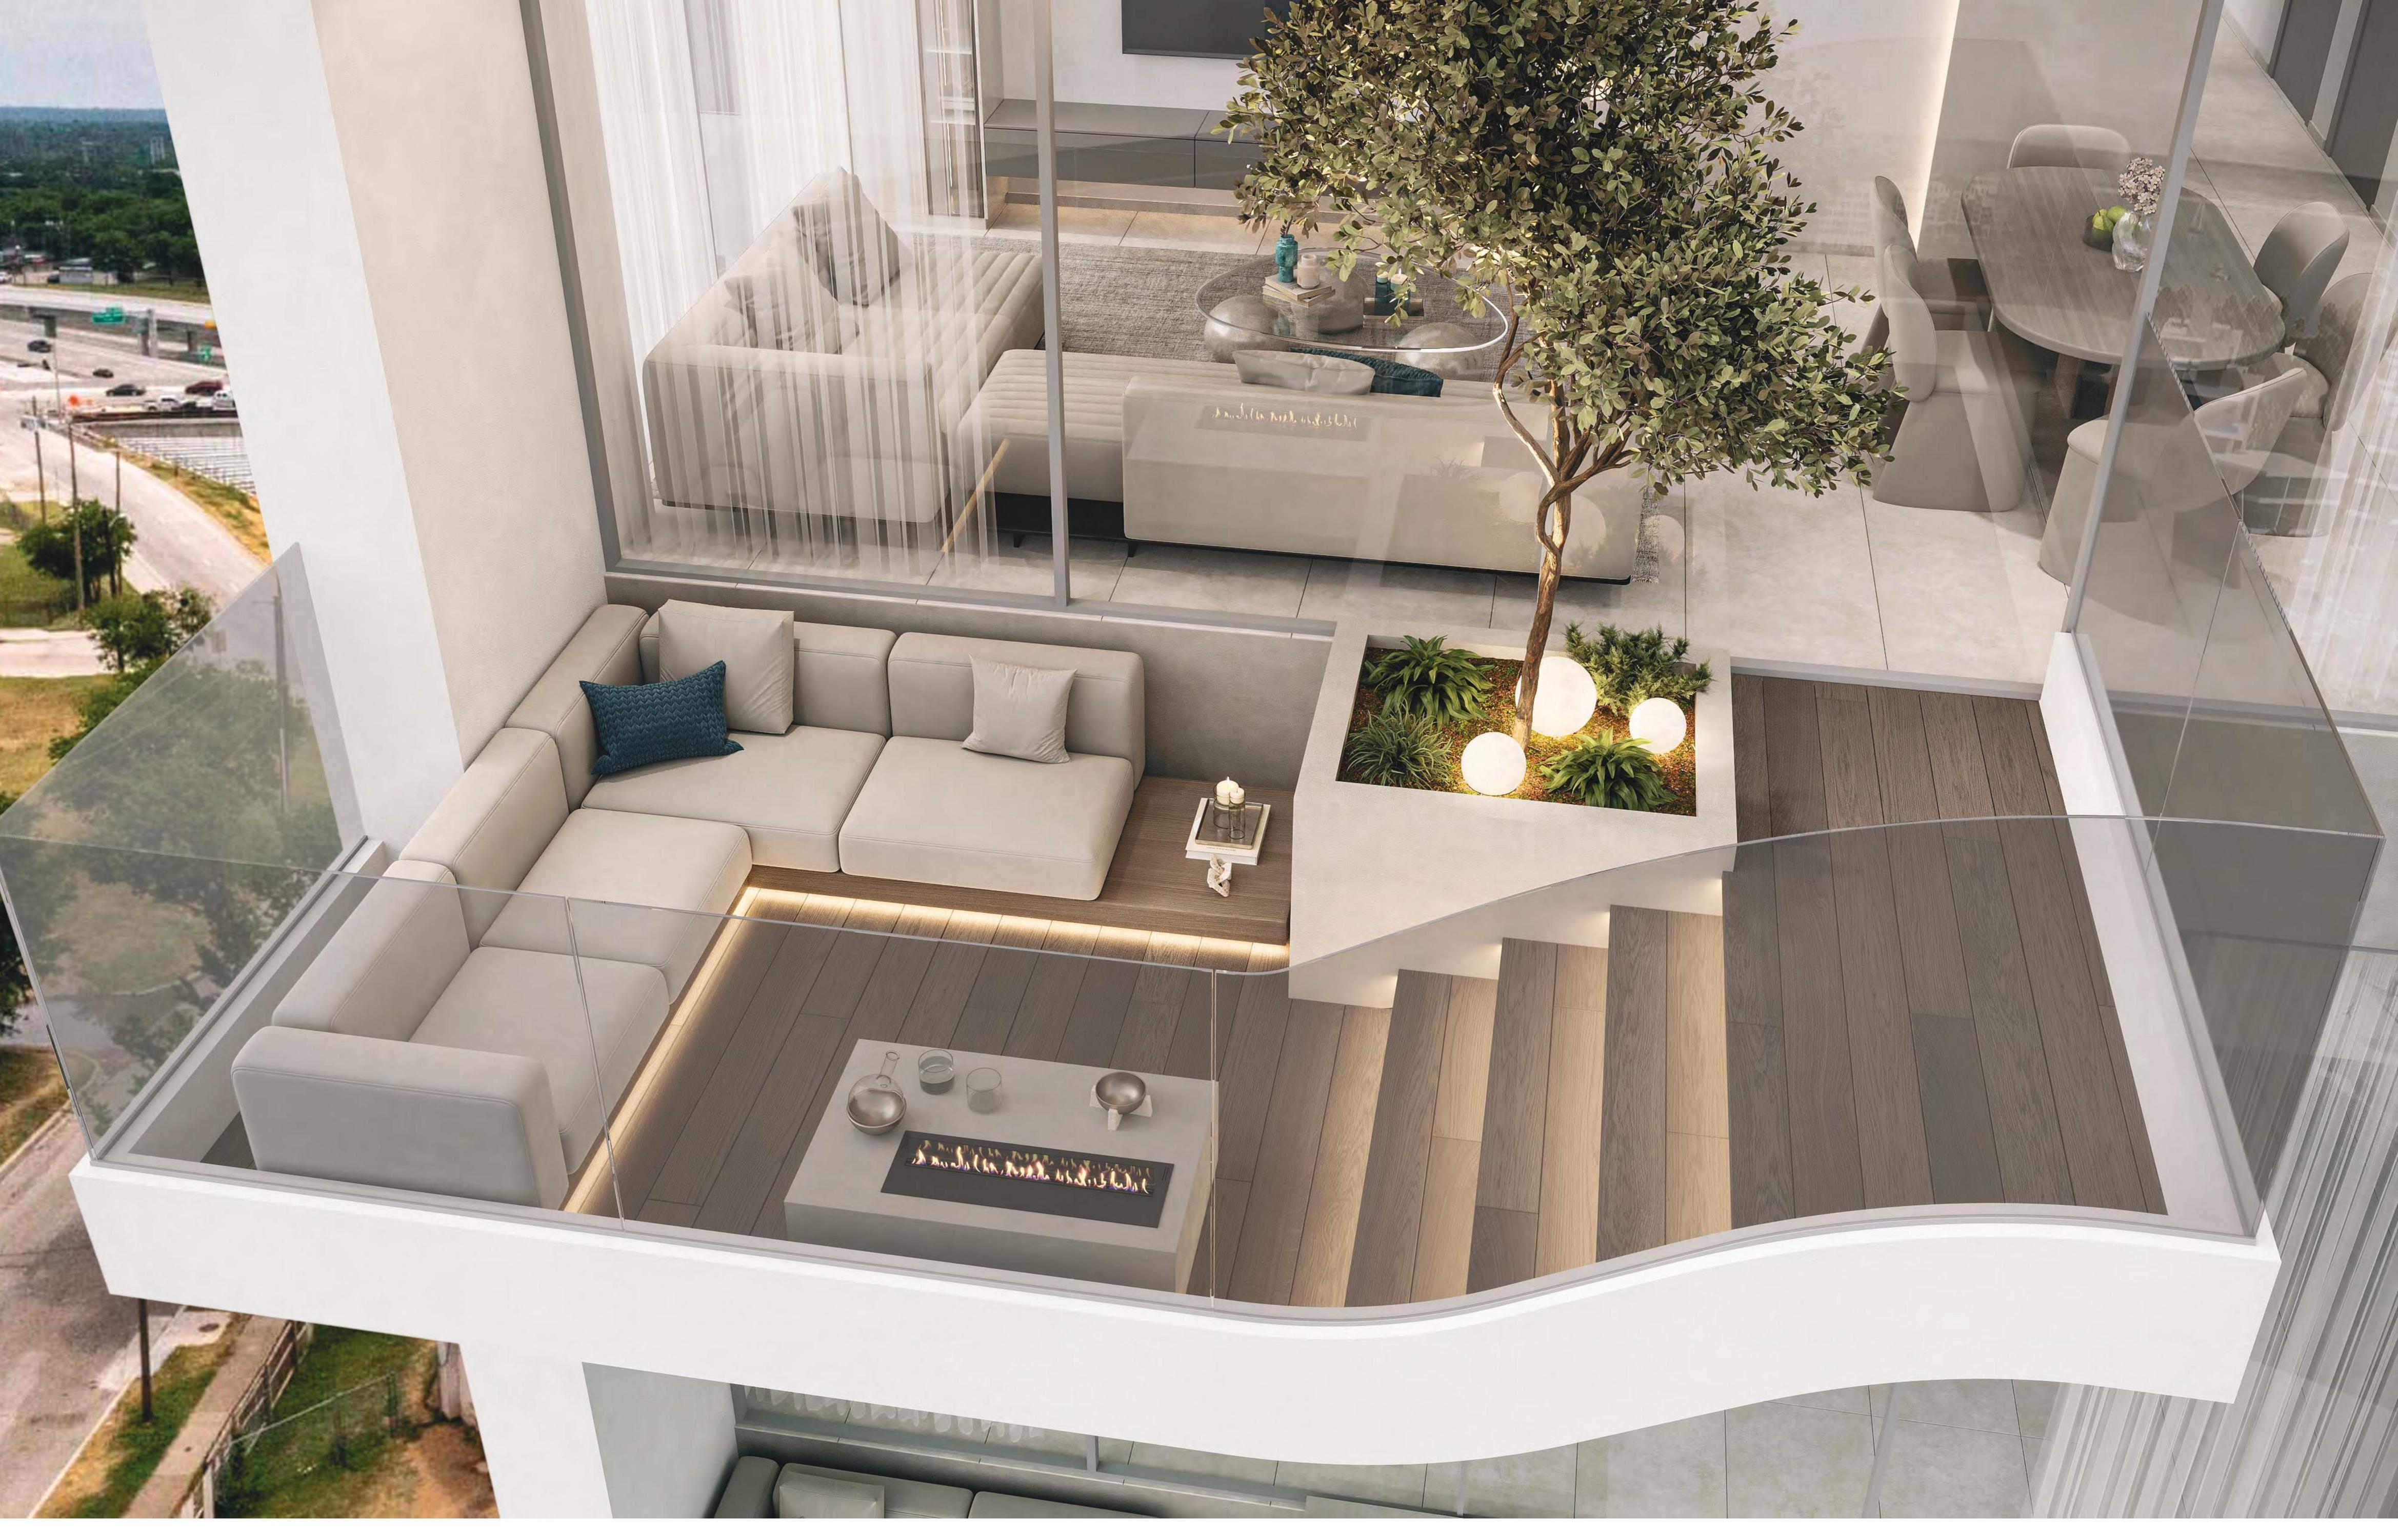

## PODIUM PARADISE Where Leisure Meets Elegance

PRIVATE GARDEN

SWIMMING POOL

JOGGING TRACK

DECKING AREA

CO WORKING SPACE

# Baja Shelf

An innovative and sunken seating area submerged into the landscape, offering a unique and immersive socializing experience with an element of style.

An outdoor cinema experience that brings the magic of the movies under the stars, complete with comfortable seating and a high-quality screen.