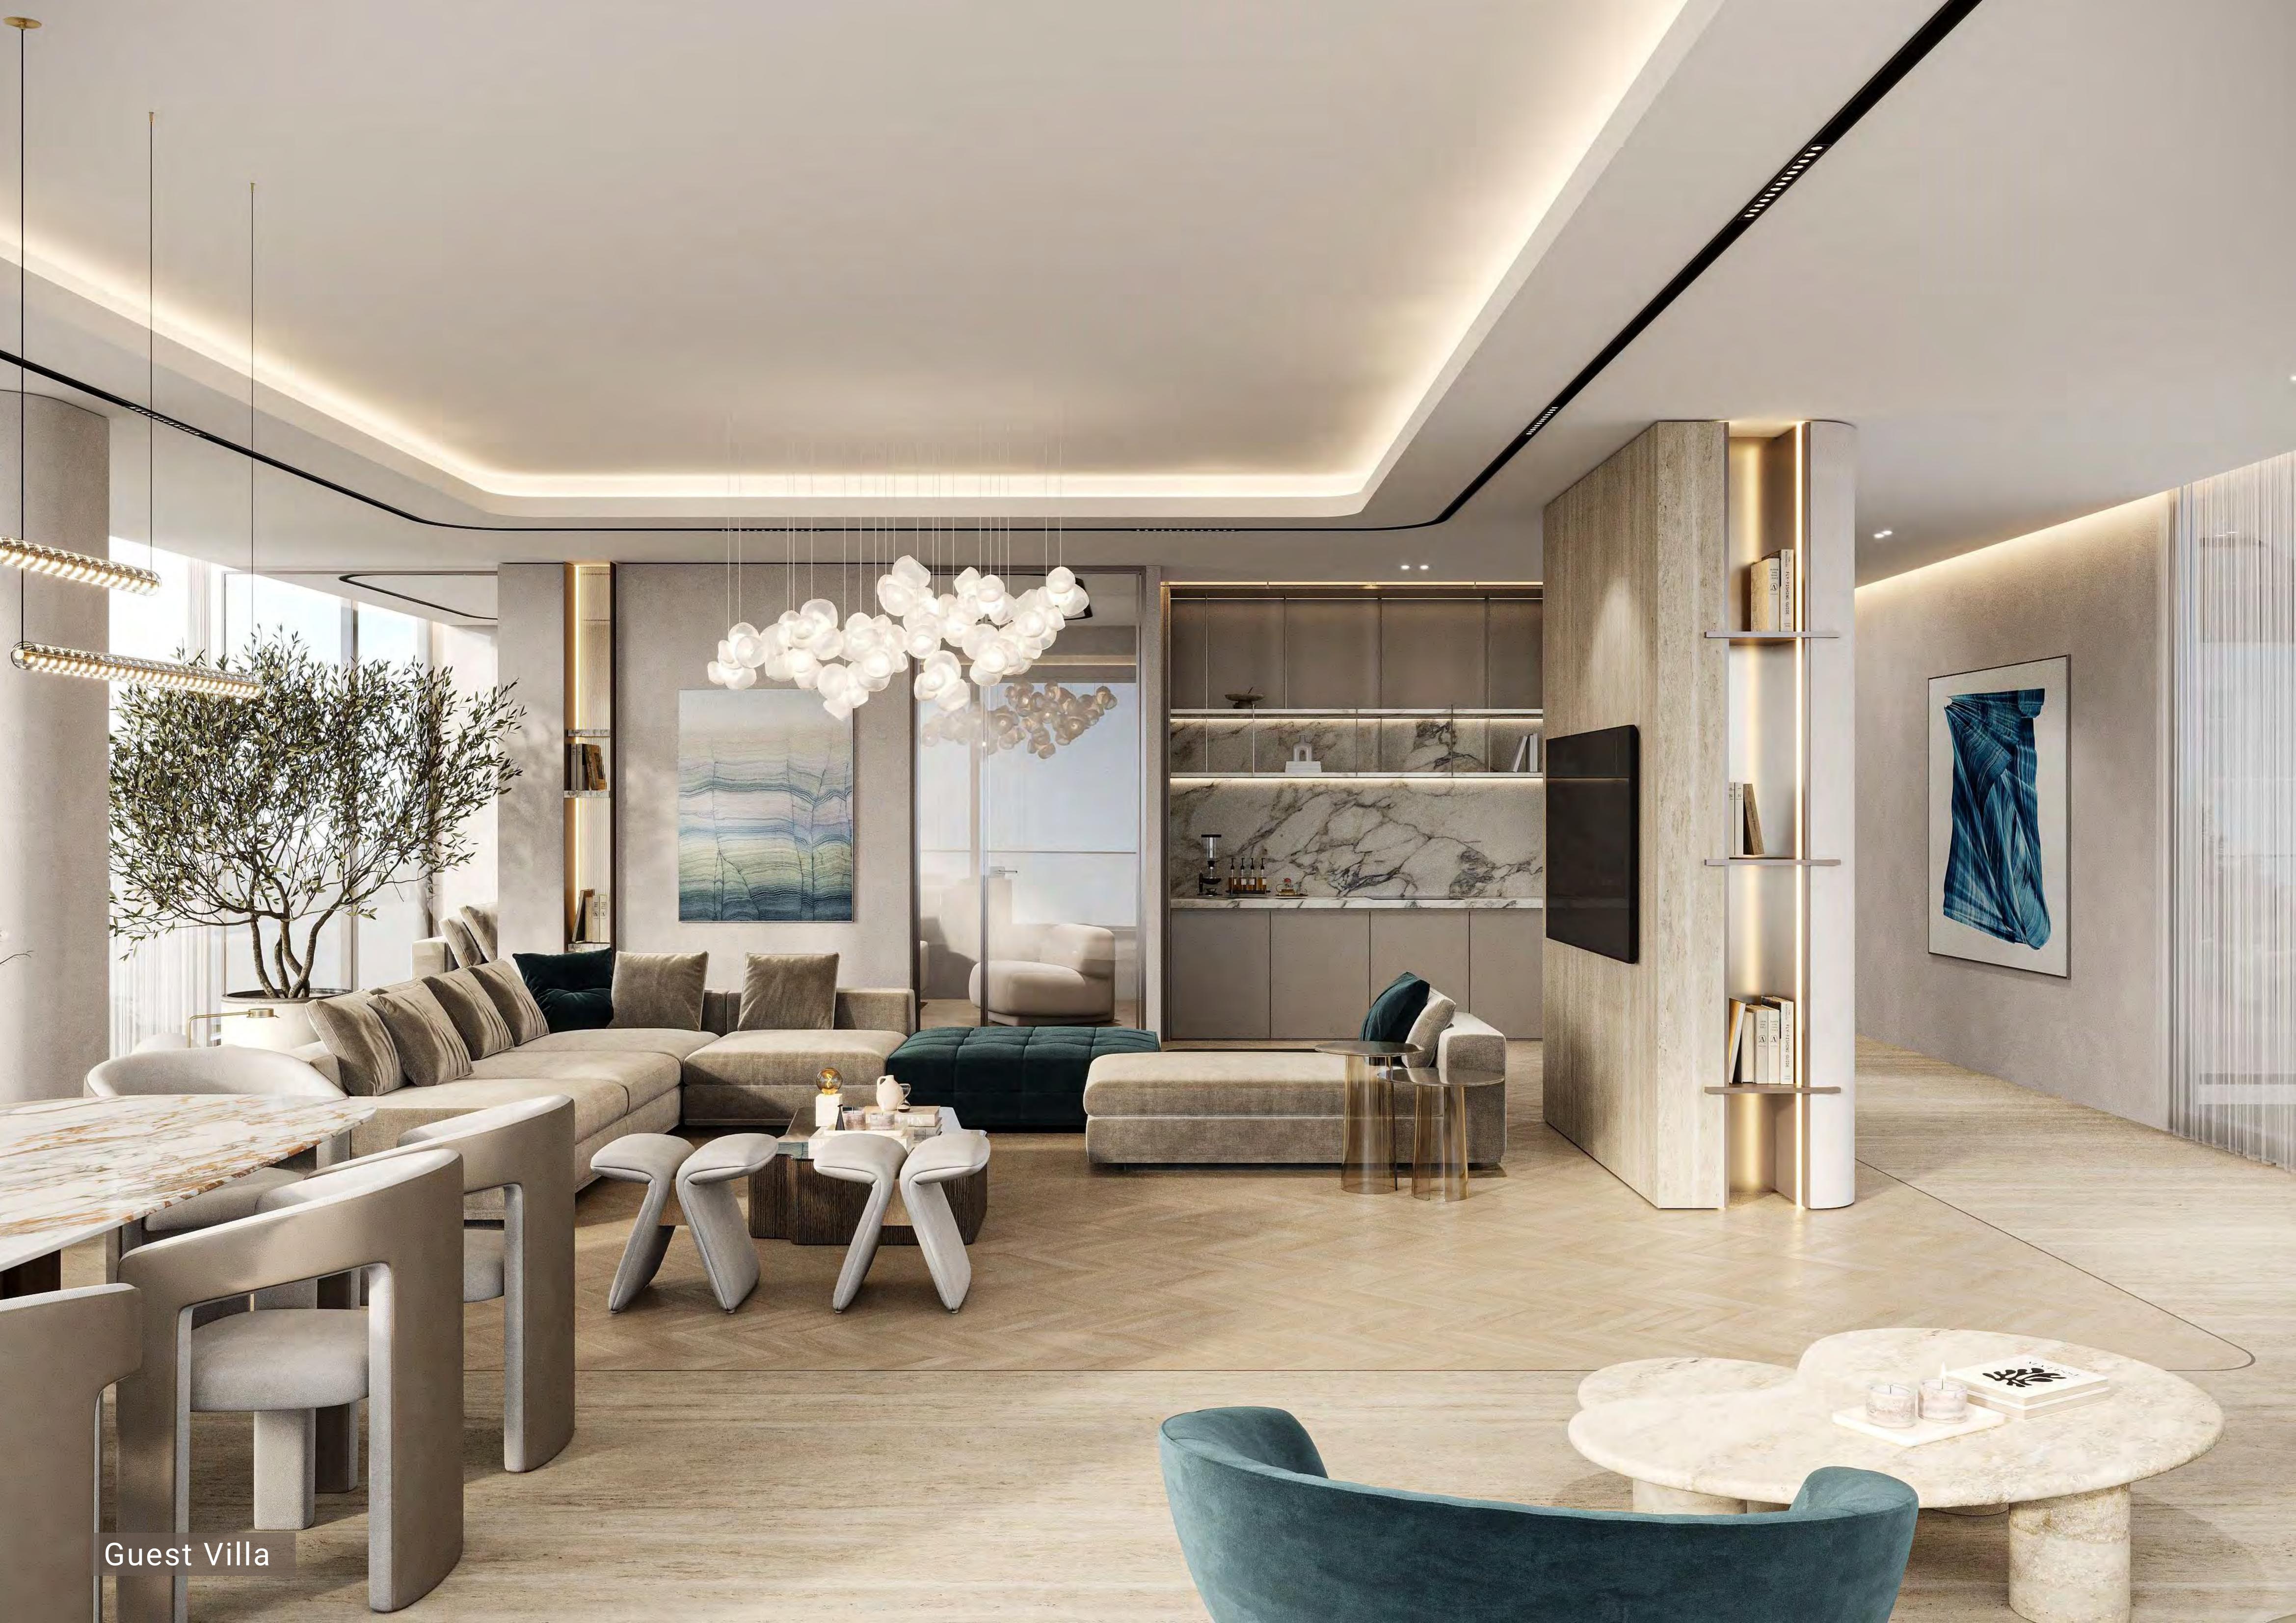

# INTERIORS

**GUEST VILLA** 

VEGETABLE GARDEN

**BAJA SHELF** 

SITTING AREA

JACUZZI

GYM

YOGA AREA

# Guest Villa

Elegant and fully equipped guest villas within the community, offering your visitors a premium and comfortable stay that mirrors the quality of your own residence.

A fully equipped, state-of-the-art gym situated outdoors, allowing residents to enjoy their workouts in a refreshing, open-air environment

# Baja Shelf

An innovative and sunken seating area submerged into the landscape, offering a unique and immersive socializing experience with an element of style.

An outdoor cinema experience that brings the magic of the movies under the stars, complete with comfortable seating and a high-quality screen.