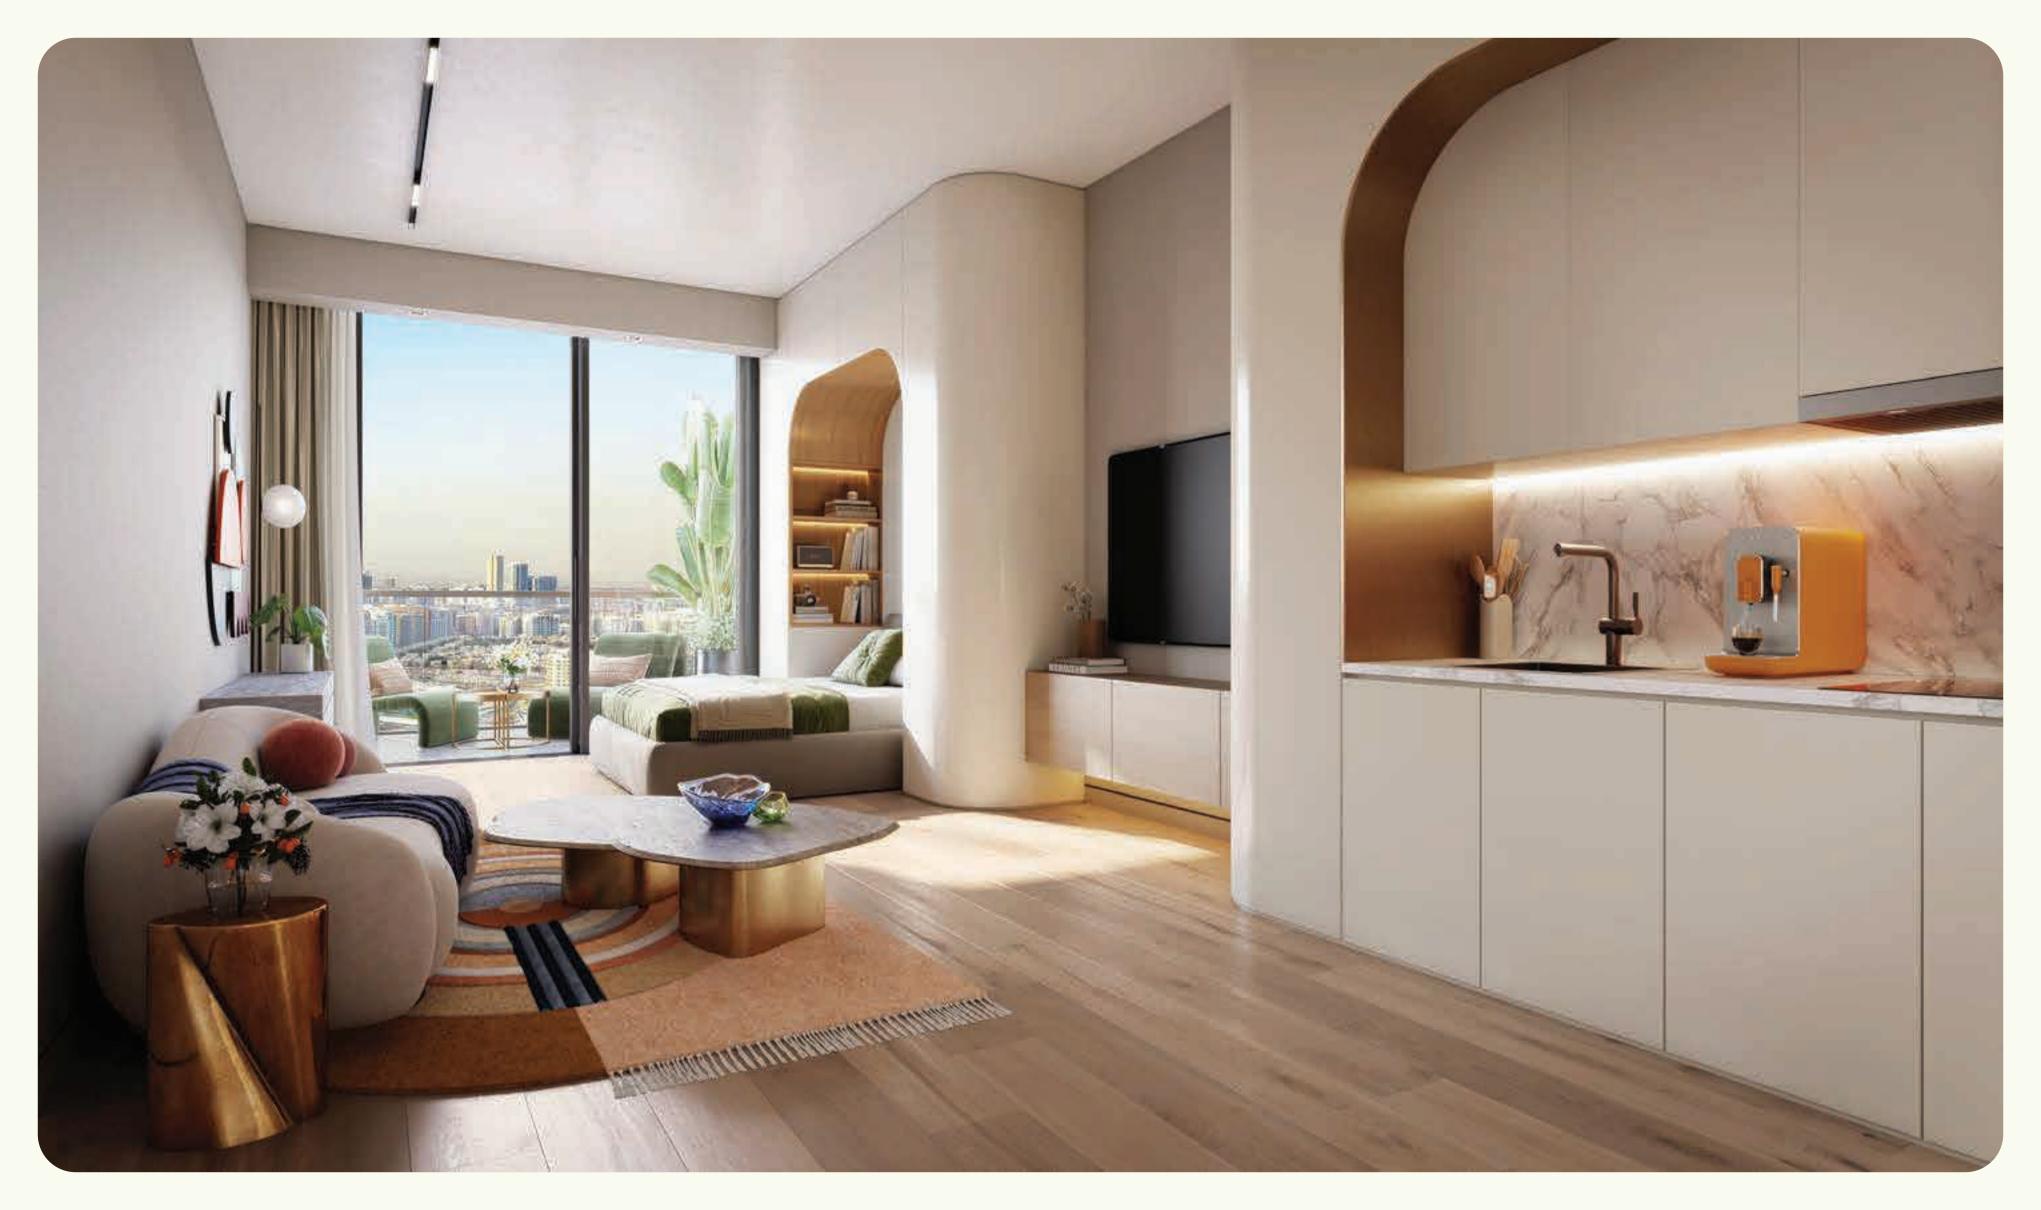

#### Living Rooms

## UNWIND IN COMFORT

At Rise Residences, relaxation and comfort take center stage in the design. The living rooms exude a convivial spirit and modern charm that is simply irresistible. These airy and smartly-designed living rooms create a warm and inviting atmosphere, ideally suited for peaceful relaxation and lively gatherings.

The generous sun-lit areas, adorned with floorto-ceiling windows, frame mesmerizing views of the park and city, adding an extra touch of enchantment to your living experience.

Elevate your culinary experience in a space combines luxurious comfort and efficient functionality.

#### Kitchens

## MODERN CULINARY SPACES

Experience the convenience and style of our tastefully designed kitchens at Rise Residences. With intelligent features, tasteful cabinetry and premium materials, meal preparation becomes effortless in premium fitted out kitchens that are equipped with high end Electrolux appliances. At Rise Residences, cooking is an enjoyable experience!