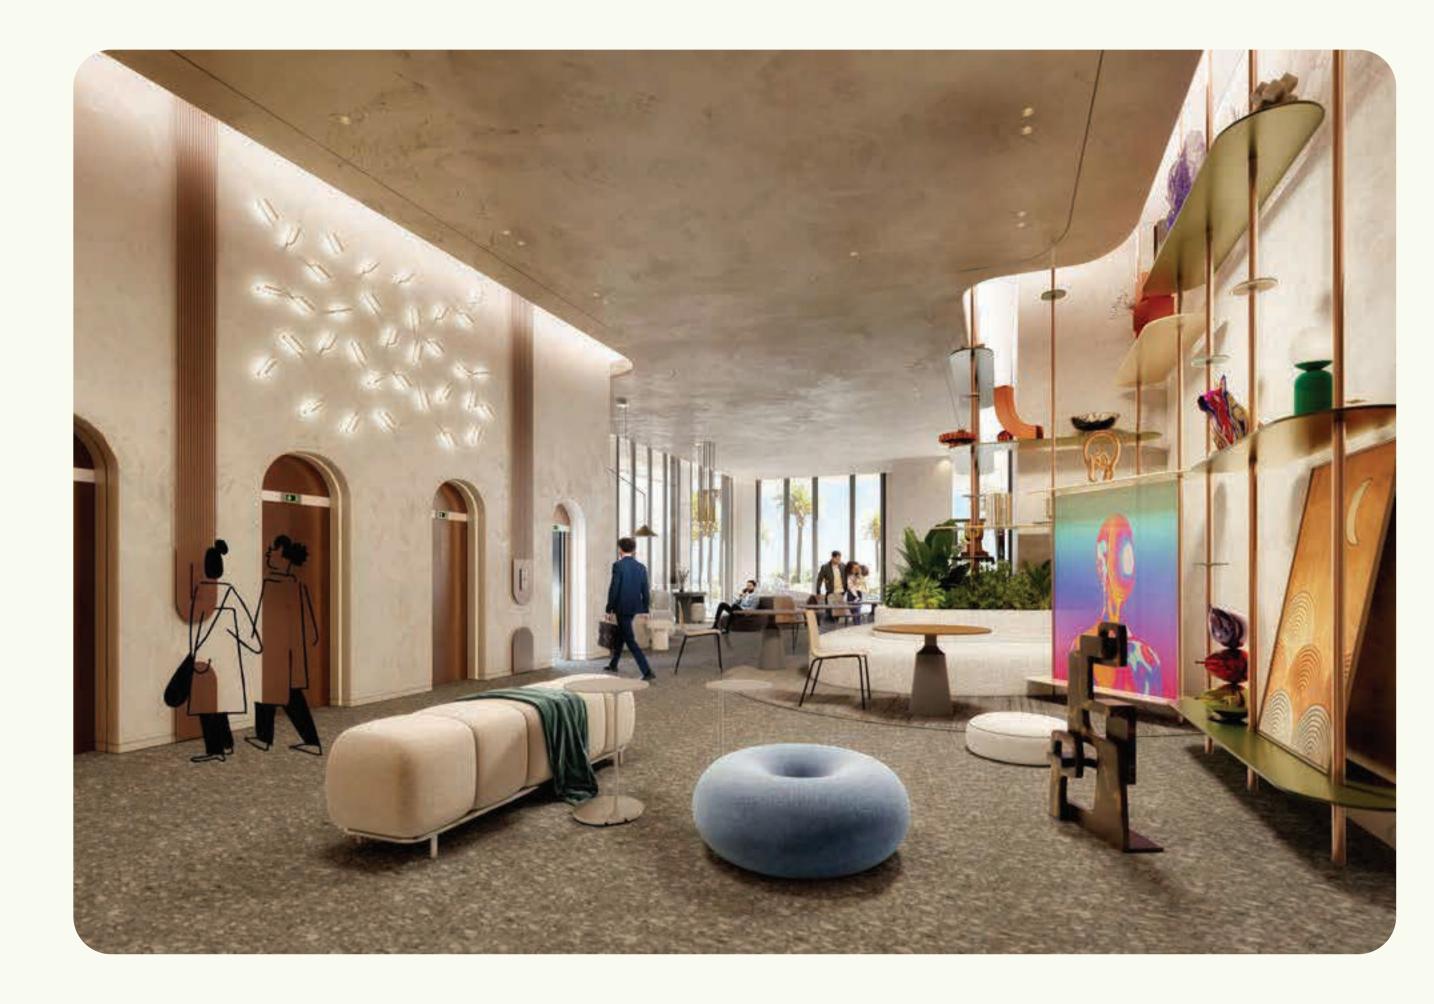

#### A SOPHISTICATED FOYER

The lobby at Rise Residences is a sight to behold, with its stunning lighting fixtures, round-edged furniture, sleek design and carefully curated art pieces evoking a convivial and art-inspired atmosphere.

This multi-purpose space is perfect for gathering with friends and socializing, providing an enticing milieu for residents and guests alike.

Co-working & Social Spaces