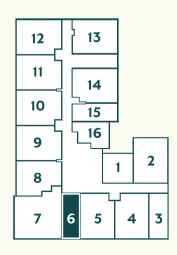

# FLOORPLANS

DIMENSIONS

1. All dimensions are in imperial and metric, and measured to structural elements and exclude wall finishes and construction tolerances. 2. All materials, dimensions, and drawings are approximate only. 3. Information is subject to change without notice at developer's absolute discretion. 4. Actual area may vary from the stated area. 5. Drawings not to scale. 6. All images used are for illustrative purposes only and do not represent the actual size, features, specifications, fittings, and furnishings. 7. The developer reserves the right to make revisions / alterations, at its absolute discretion, without any liability whatsoever.

• INTERNAL AREA: 351.01 Sq.Ft. (32.61 Sq.M.) **BALCONY AREA:** 67.38 Sq.Ft. (6.26 Sq.M.) **3** TOTAL AREA: 418.39 Sq.Ft. (38.87 Sq.M.)

DIMENSIONS

- INTERNAL AREA: 635.29 Sq.Ft. (59.02 Sq.M.)
- **BALCONY AREA:** 76.10 Sq. Ft. (7.07 Sq.M.)
- **3** TOTAL AREA: 711.39 Sq. Ft. (66.09 Sq.M.)