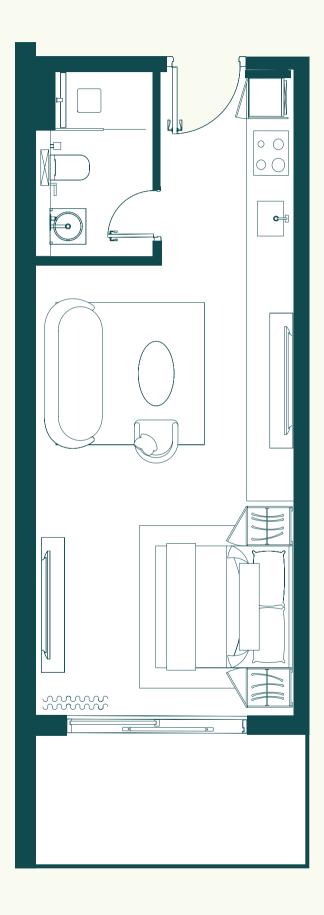

# FLOORPLANS

DIMENSIONS

1. All dimensions are in imperial and metric, and measured to structural elements and exclude wall finishes and construction tolerances. 2. All materials, dimensions, and drawings are approximate only. 3. Information is subject to change without notice at developer's absolute discretion. 4. Actual area may vary from the stated area. 5. Drawings not to scale. 6. All images used are for illustrative purposes only and do not represent the actual size, features, specifications, fittings, and furnishings. 7. The developer reserves the right to make revisions / alterations, at its absolute discretion, without any liability whatsoever.

• INTERNAL AREA: 351.01 Sq.Ft. (32.61 Sq.M.) **BALCONY AREA:** 67.38 Sq.Ft. (6.26 Sq.M.) **3** TOTAL AREA: 418.39 Sq.Ft. (38.87 Sq.M.)

DIMENSIONS

- INTERNAL AREA: 635.29 Sq.Ft. (59.02 Sq.M.)
- **BALCONY AREA:** 76.10 Sq. Ft. (7.07 Sq.M.)
- **3** TOTAL AREA: 711.39 Sq. Ft. (66.09 Sq.M.)