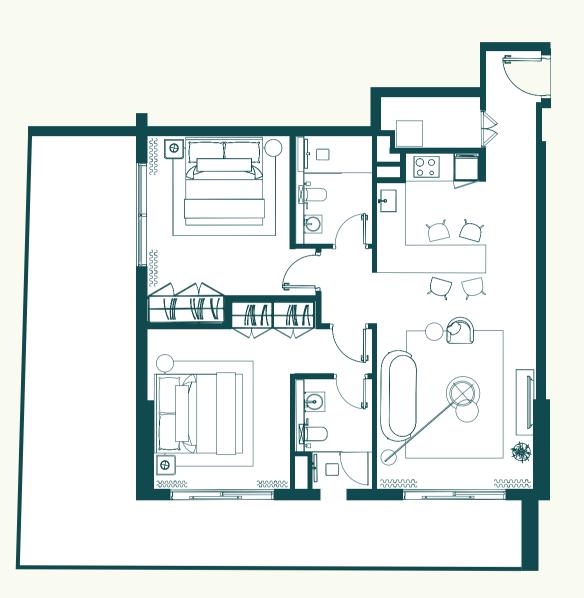

# FLOORPLANS

DIMENSIONS

1. All dimensions are in imperial and metric, and measured to structural elements and exclude wall finishes and construction tolerances. 2. All materials, dimensions, and drawings are approximate only. 3. Information is subject to change without notice at developer's absolute discretion. 4. Actual area may vary from the stated area. 5. Drawings not to scale. 6. All images used are for illustrative purposes only and do not represent the actual size, features, specifications, fittings, and furnishings. 7. The developer reserves the right to make revisions / alterations, at its absolute discretion, without any liability whatsoever.

• INTERNAL AREA: 351.01 Sq.Ft. (32.61 Sq.M.) **BALCONY AREA:** 67.38 Sq.Ft. (6.26 Sq.M.) **3** TOTAL AREA: 418.39 Sq.Ft. (38.87 Sq.M.)

DIMENSIONS

- INTERNAL AREA: 635.29 Sq.Ft. (59.02 Sq.M.)
- **BALCONY AREA:** 76.10 Sq. Ft. (7.07 Sq.M.)
- **3** TOTAL AREA: 711.39 Sq. Ft. (66.09 Sq.M.)

⊙ N

DIMENSIONS

**RISE RESIDENCES** 

• INTERNAL AREA: 871.66 Sq.Ft. (80.98 Sq.M.)

**BALCONY AREA:** 507.84 Sq.Ft. (47.18 Sq.M.)

**• TOTAL AREA:** 1379.50 Sq.Ft. (128.15 Sq.M.)

⊘ N