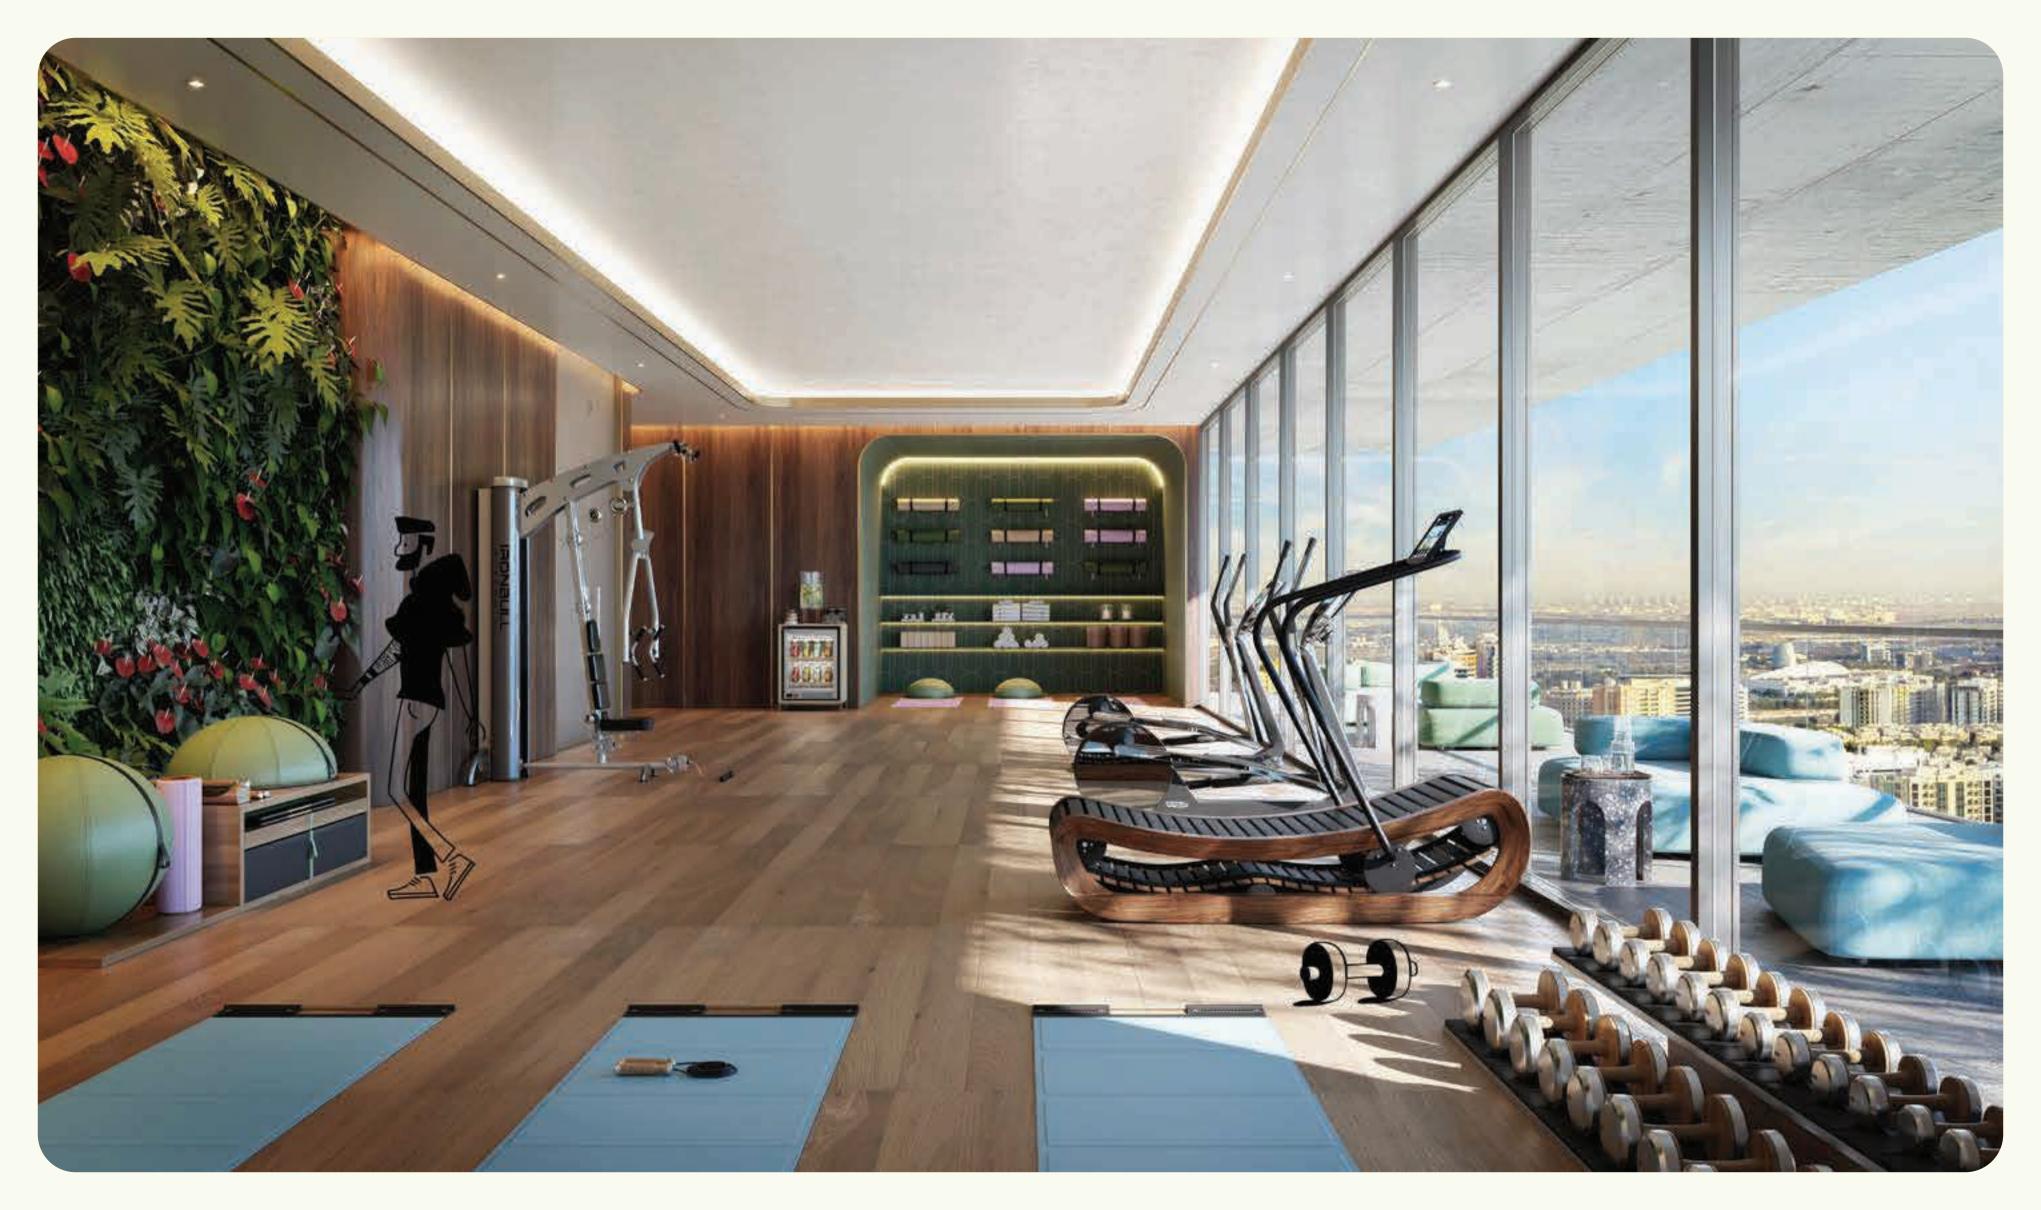

Rooftop Gymnasium

#### PUMP UP THE ENERGY

You can elevate your fitness and wellness game by utilizing the state-of-the-art gymnasium with modern exercise equipment. Stay on top of your health goals quickly and conveniently without ever having to leave the building.