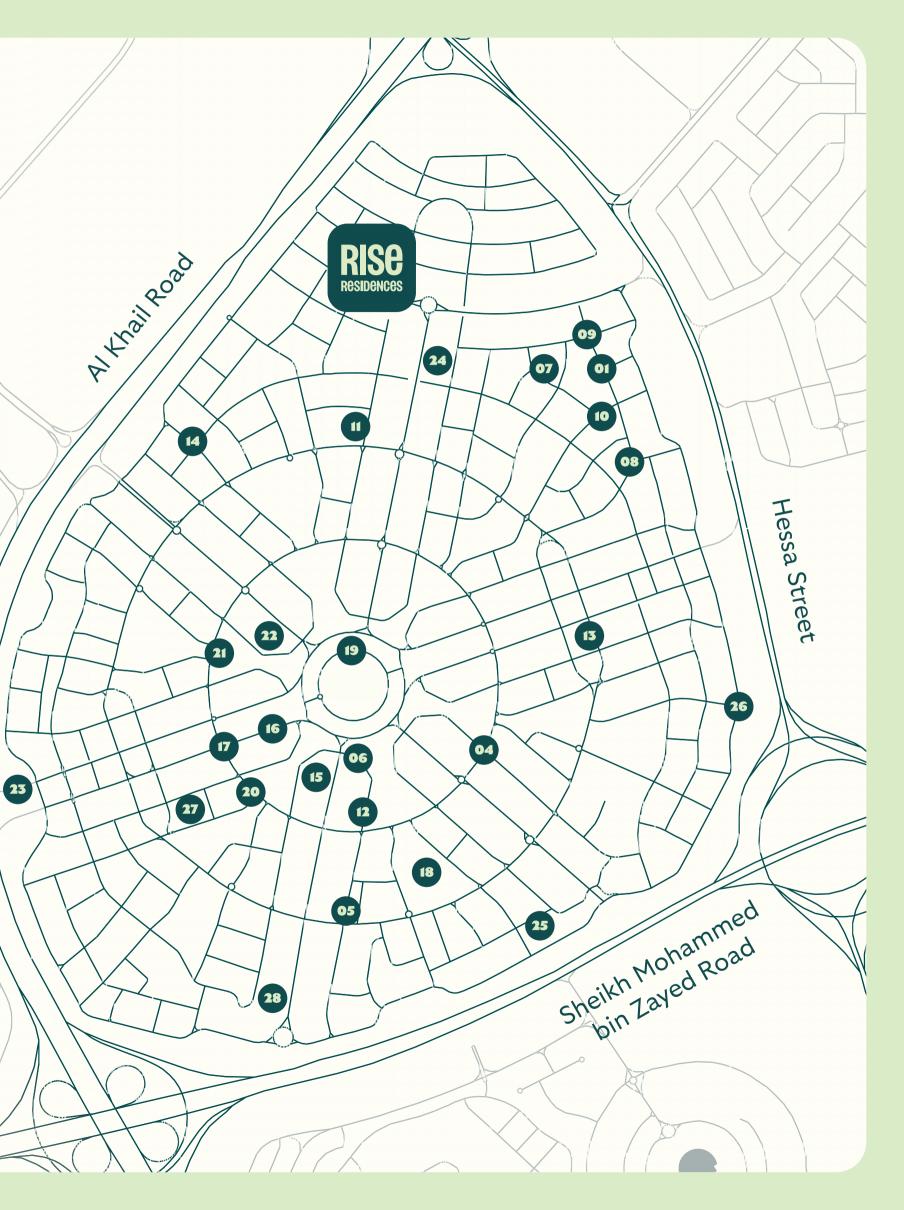

#### Neighborhood Map

#### LEISURE

Circle Mall
 Al Khail Avenue
 The Springs Souk

#### F&B

4. The Coffee Mug5. Pide Keyfi (Turkish Bite)6. Trattoria by Cinque7. Il Forno Restaurant8. Loui Restauran & Cafe

#### RETAIL

9. Spinneys
10. Nesto Hypermarket
11. All Day MiniMart
12. West Zone Supermarket
13. Aswaq Mart
14. Viva Supermarket

#### HOSPITALITY

15. FIVE Hotel16. The One Hotel17. The First Collection

#### PARKS

18. Community Park19. Le Gardin20. Castle Park21. Samer Park22. Gardens at

#### CLINICS

23. Aster Clinic
24. Right Health Medical Centre
25. Oasis Dental Care Dubai
26. HealthHub
27. Magnum Clinic
28. Express Veterinary Clinic

02