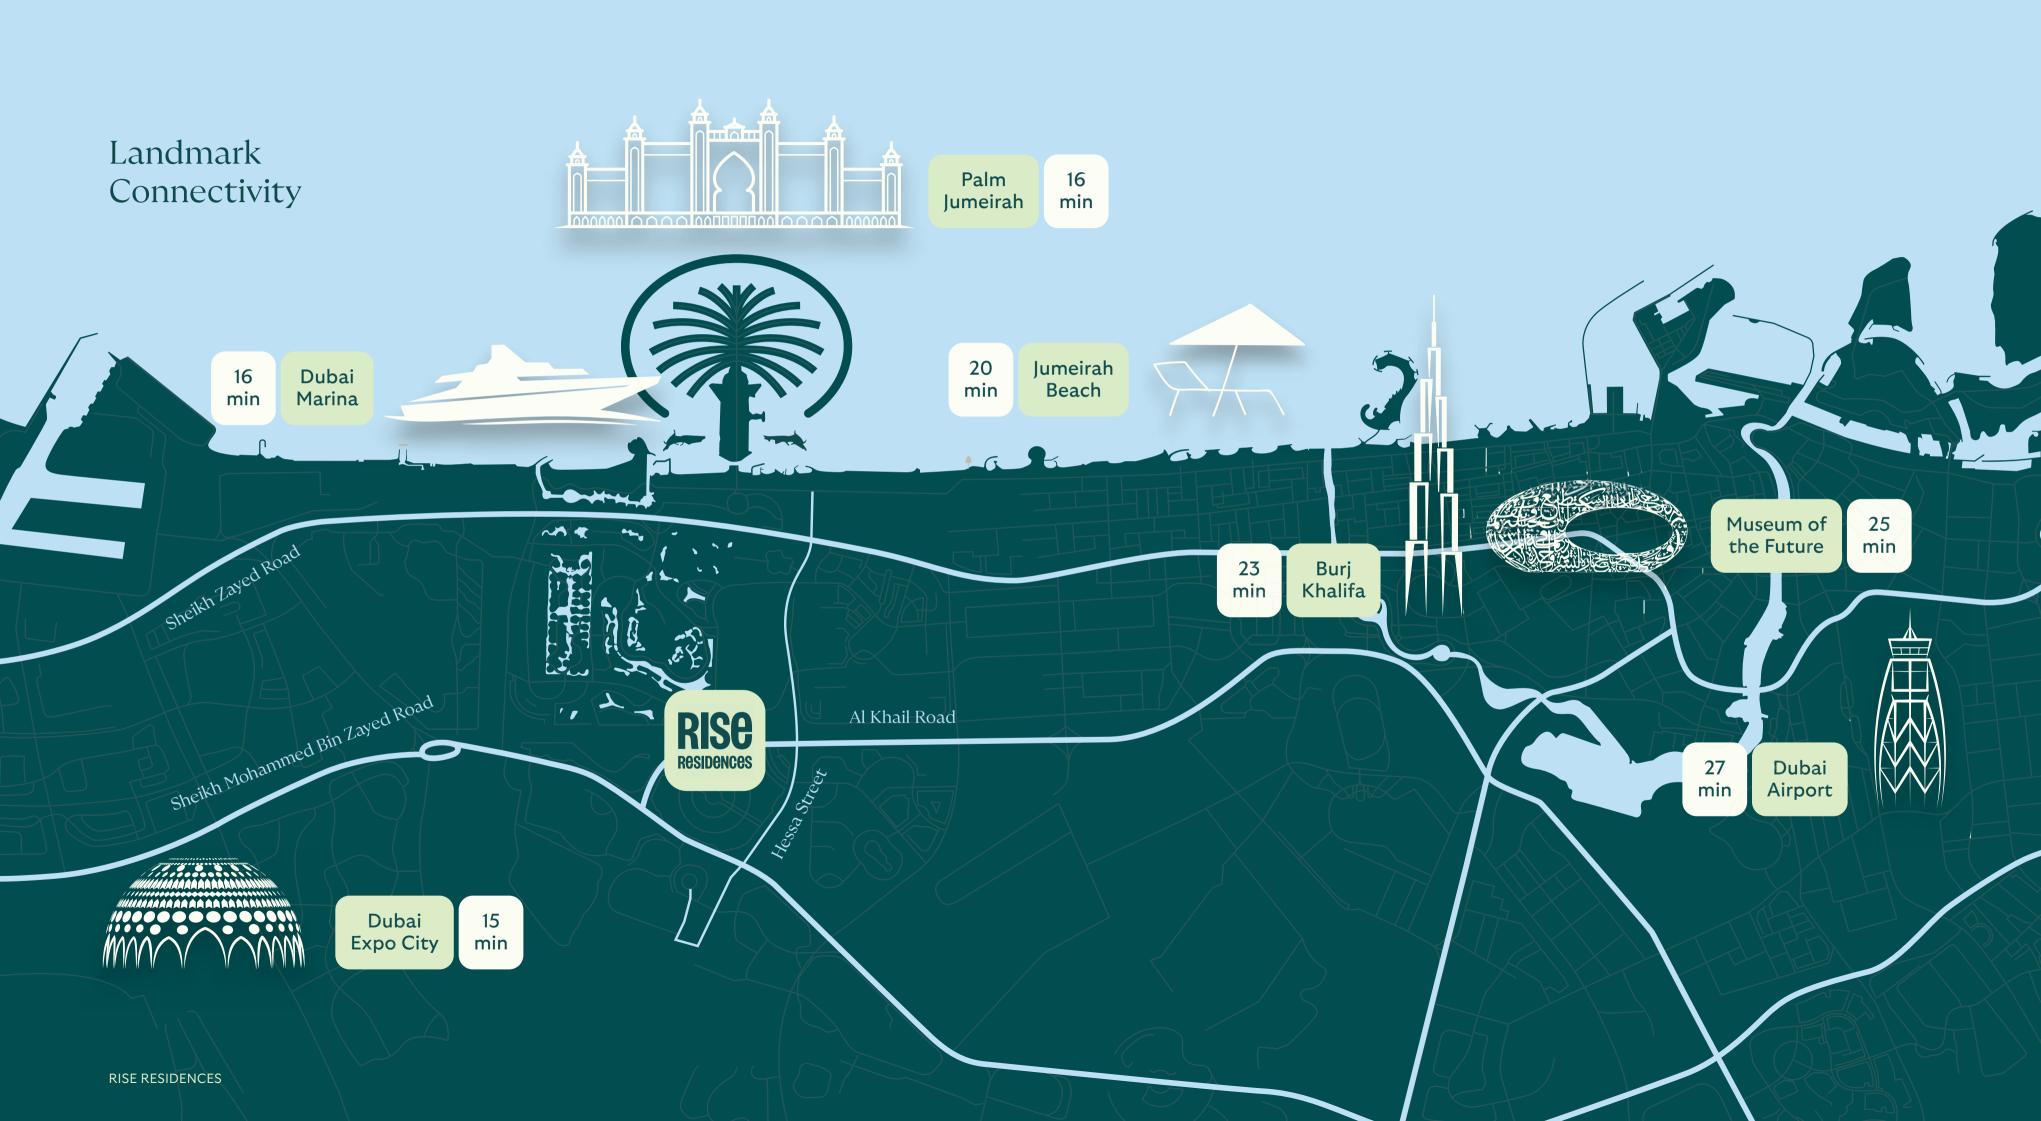

## SEAMLESSLY CONNECTED TO THE BEST

With seamless access via Al Khail Road, Sheikh Mohammed Bin Zayed Road and Hessa Street, this neighborhood embodies a trendy and cosmopolitan lifestyle, perfect for those seeking a dynamic and modern living experience.

#### Connectivity Map

#### **COMMERCIAL**

- 1. Dubai Media City
- 2. Dubai Knowledge Park
- 3. Business Bay
- 4. DIFC
- 5. Dubai Design District
- 6. Dubai Healthcare City

Sheikh Layed Road

Sheikh Mohammed Bin Zayed Road

19. Dubai Mall

34

7. Dubai Marina Mall 8. Montgomerie Golf Club Dubai 9. Mall of the Emirates 10. Dubai Butterfly Garden 11. Dubai Miracle Garden 12. Trump International Golf Course 13. Dubai Autodrome 14. Global Village 15. IMG Worlds of Adventure 16. Kite Beach 17. Jumeirah Beach 18. The Green Planet

20. Ras Al Khor Wildlife Sanctuary

01

07

33

~~~

02

26

31

12

**RISe** 

30

32

09

21

10

11

13

Al Khail Road

Ρ.

26

- 21. Al Barsha Park 22. Safa Park 23. Dubai Safari Park 24. Zabeel Park

16

15

14

#### HOSPITALITY

25. FIVE Palm Jumeirah Hotel 26. Novotel Dubai Al Barsha 27. Courtyard by Marriott Dubai 28. Address Montgomerie 29. JW Marriott Marquis Hotel

17

(22)

18

19

05

29

#### HEALTHCARE

- 30. Emirates Hospital Day Surgery
- 31. Right Health Medical Centre
- 32. Saudi German Hospital
- 33. Mediclinic Meaisem
- 34. NMC Royal Hospital

24

(20)

06

23

36

04

#### **AIRPORTS**

35. Al Maktoum International Airport 36. Dubai International Airport

27 Ρ.

29

Ρ.

30

Ρ.