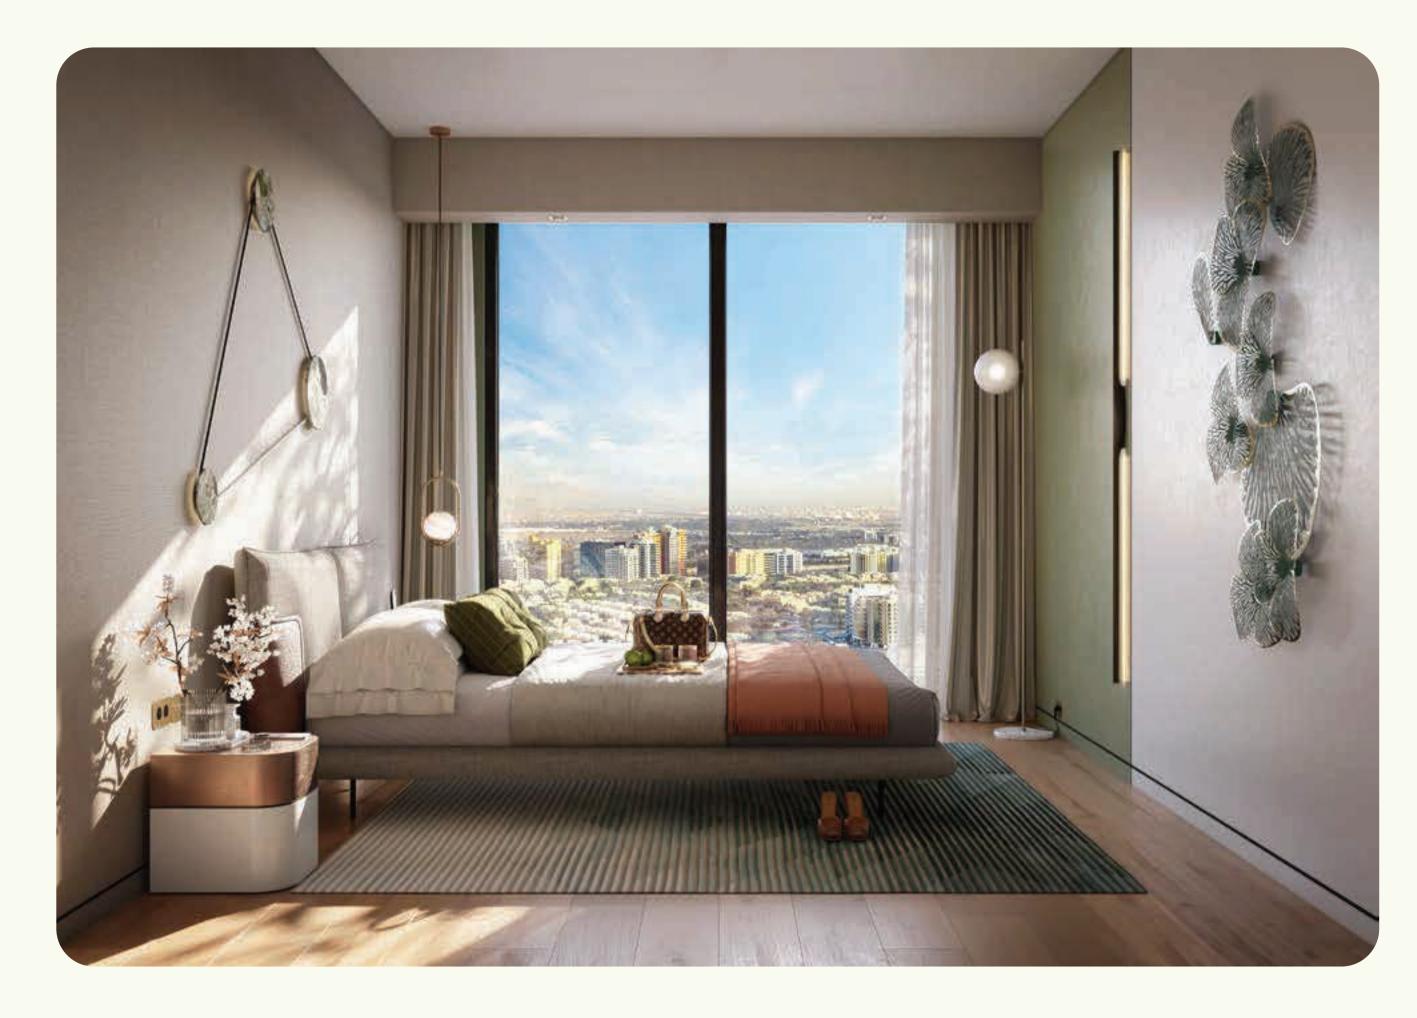

#### Bedrooms

## SERENE BEDROOMS

The bedrooms are warm, comfortable and vogue with luminous spaces and open layouts that create a soothing vibe. Slip into a peaceful slumber in the serene bedrooms, where natural light and soft colors create a quiet and harmonious atmosphere.