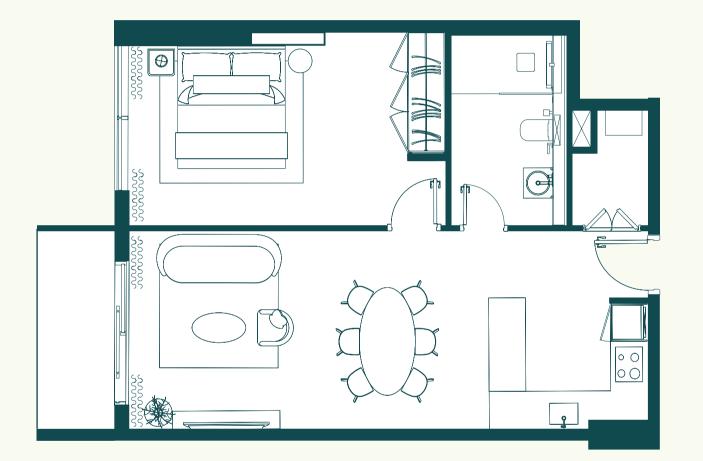

# FLOORPLANS

DIMENSIONS

1. All dimensions are in imperial and metric, and measured to structural elements and exclude wall finishes and construction tolerances. 2. All materials, dimensions, and drawings are approximate only. 3. Information is subject to change without notice at developer's absolute discretion. 4. Actual area may vary from the stated area. 5. Drawings not to scale. 6. All images used are for illustrative purposes only and do not represent the actual size, features, specifications, fittings, and furnishings. 7. The developer reserves the right to make revisions / alterations, at its absolute discretion, without any liability whatsoever.

⊙ N

DIMENSIONS

**RISE RESIDENCES** 

• INTERNAL AREA: 871.66 Sq.Ft. (80.98 Sq.M.)

**BALCONY AREA:** 507.84 Sq.Ft. (47.18 Sq.M.)

**• TOTAL AREA:** 1379.50 Sq.Ft. (128.15 Sq.M.)

⊘ N