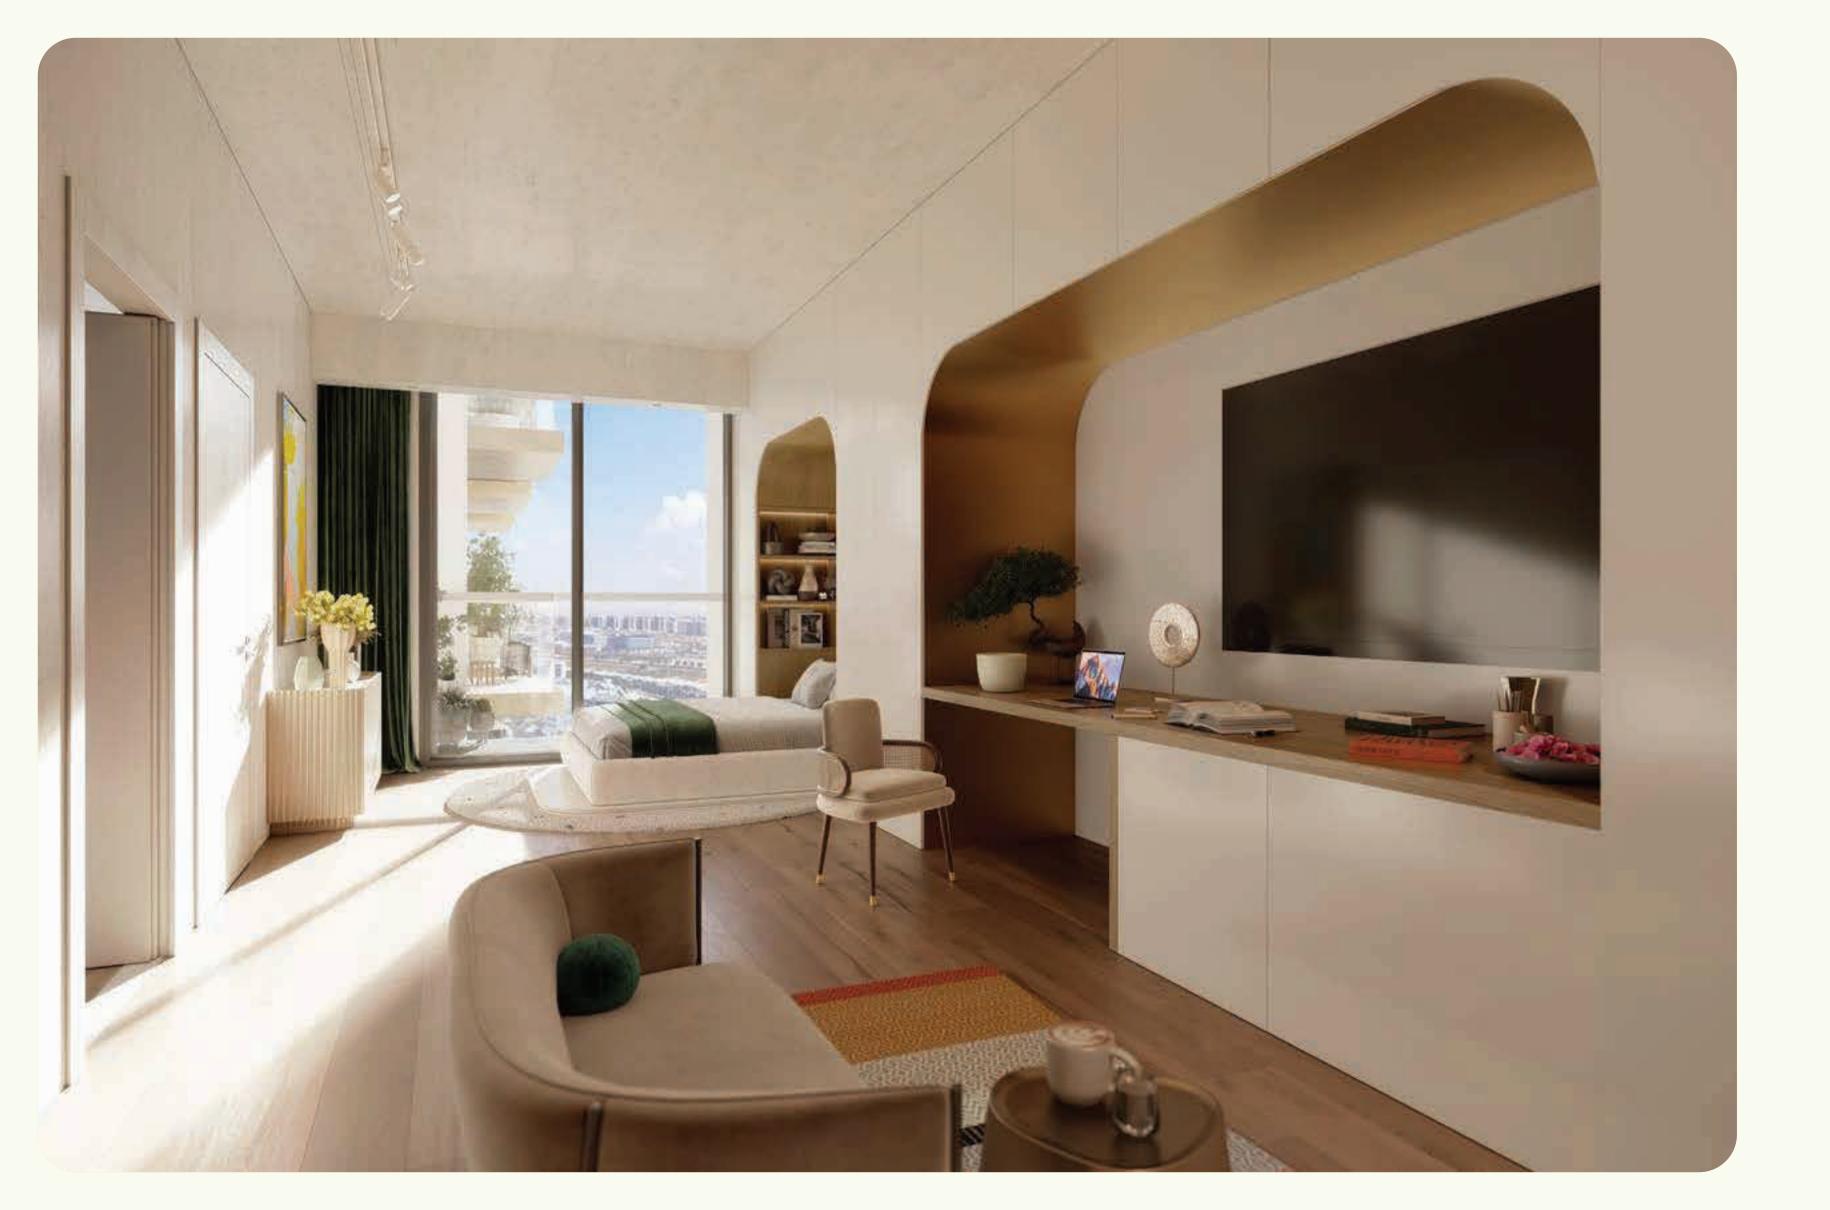

#### Living Rooms

## UNWIND IN COMFORT

At Rise Residences, relaxation and comfort take center stage in the design. The living rooms exude a convivial spirit and modern charm that is simply irresistible. These airy and smartly-designed living rooms create a warm and inviting atmosphere, ideally suited for peaceful relaxation and lively gatherings.

The generous sun-lit areas, adorned with floorto-ceiling windows, frame mesmerizing views of the park and city, adding an extra touch of enchantment to your living experience.

Elevate your culinary experience in a space combines luxurious comfort and efficient functionality.