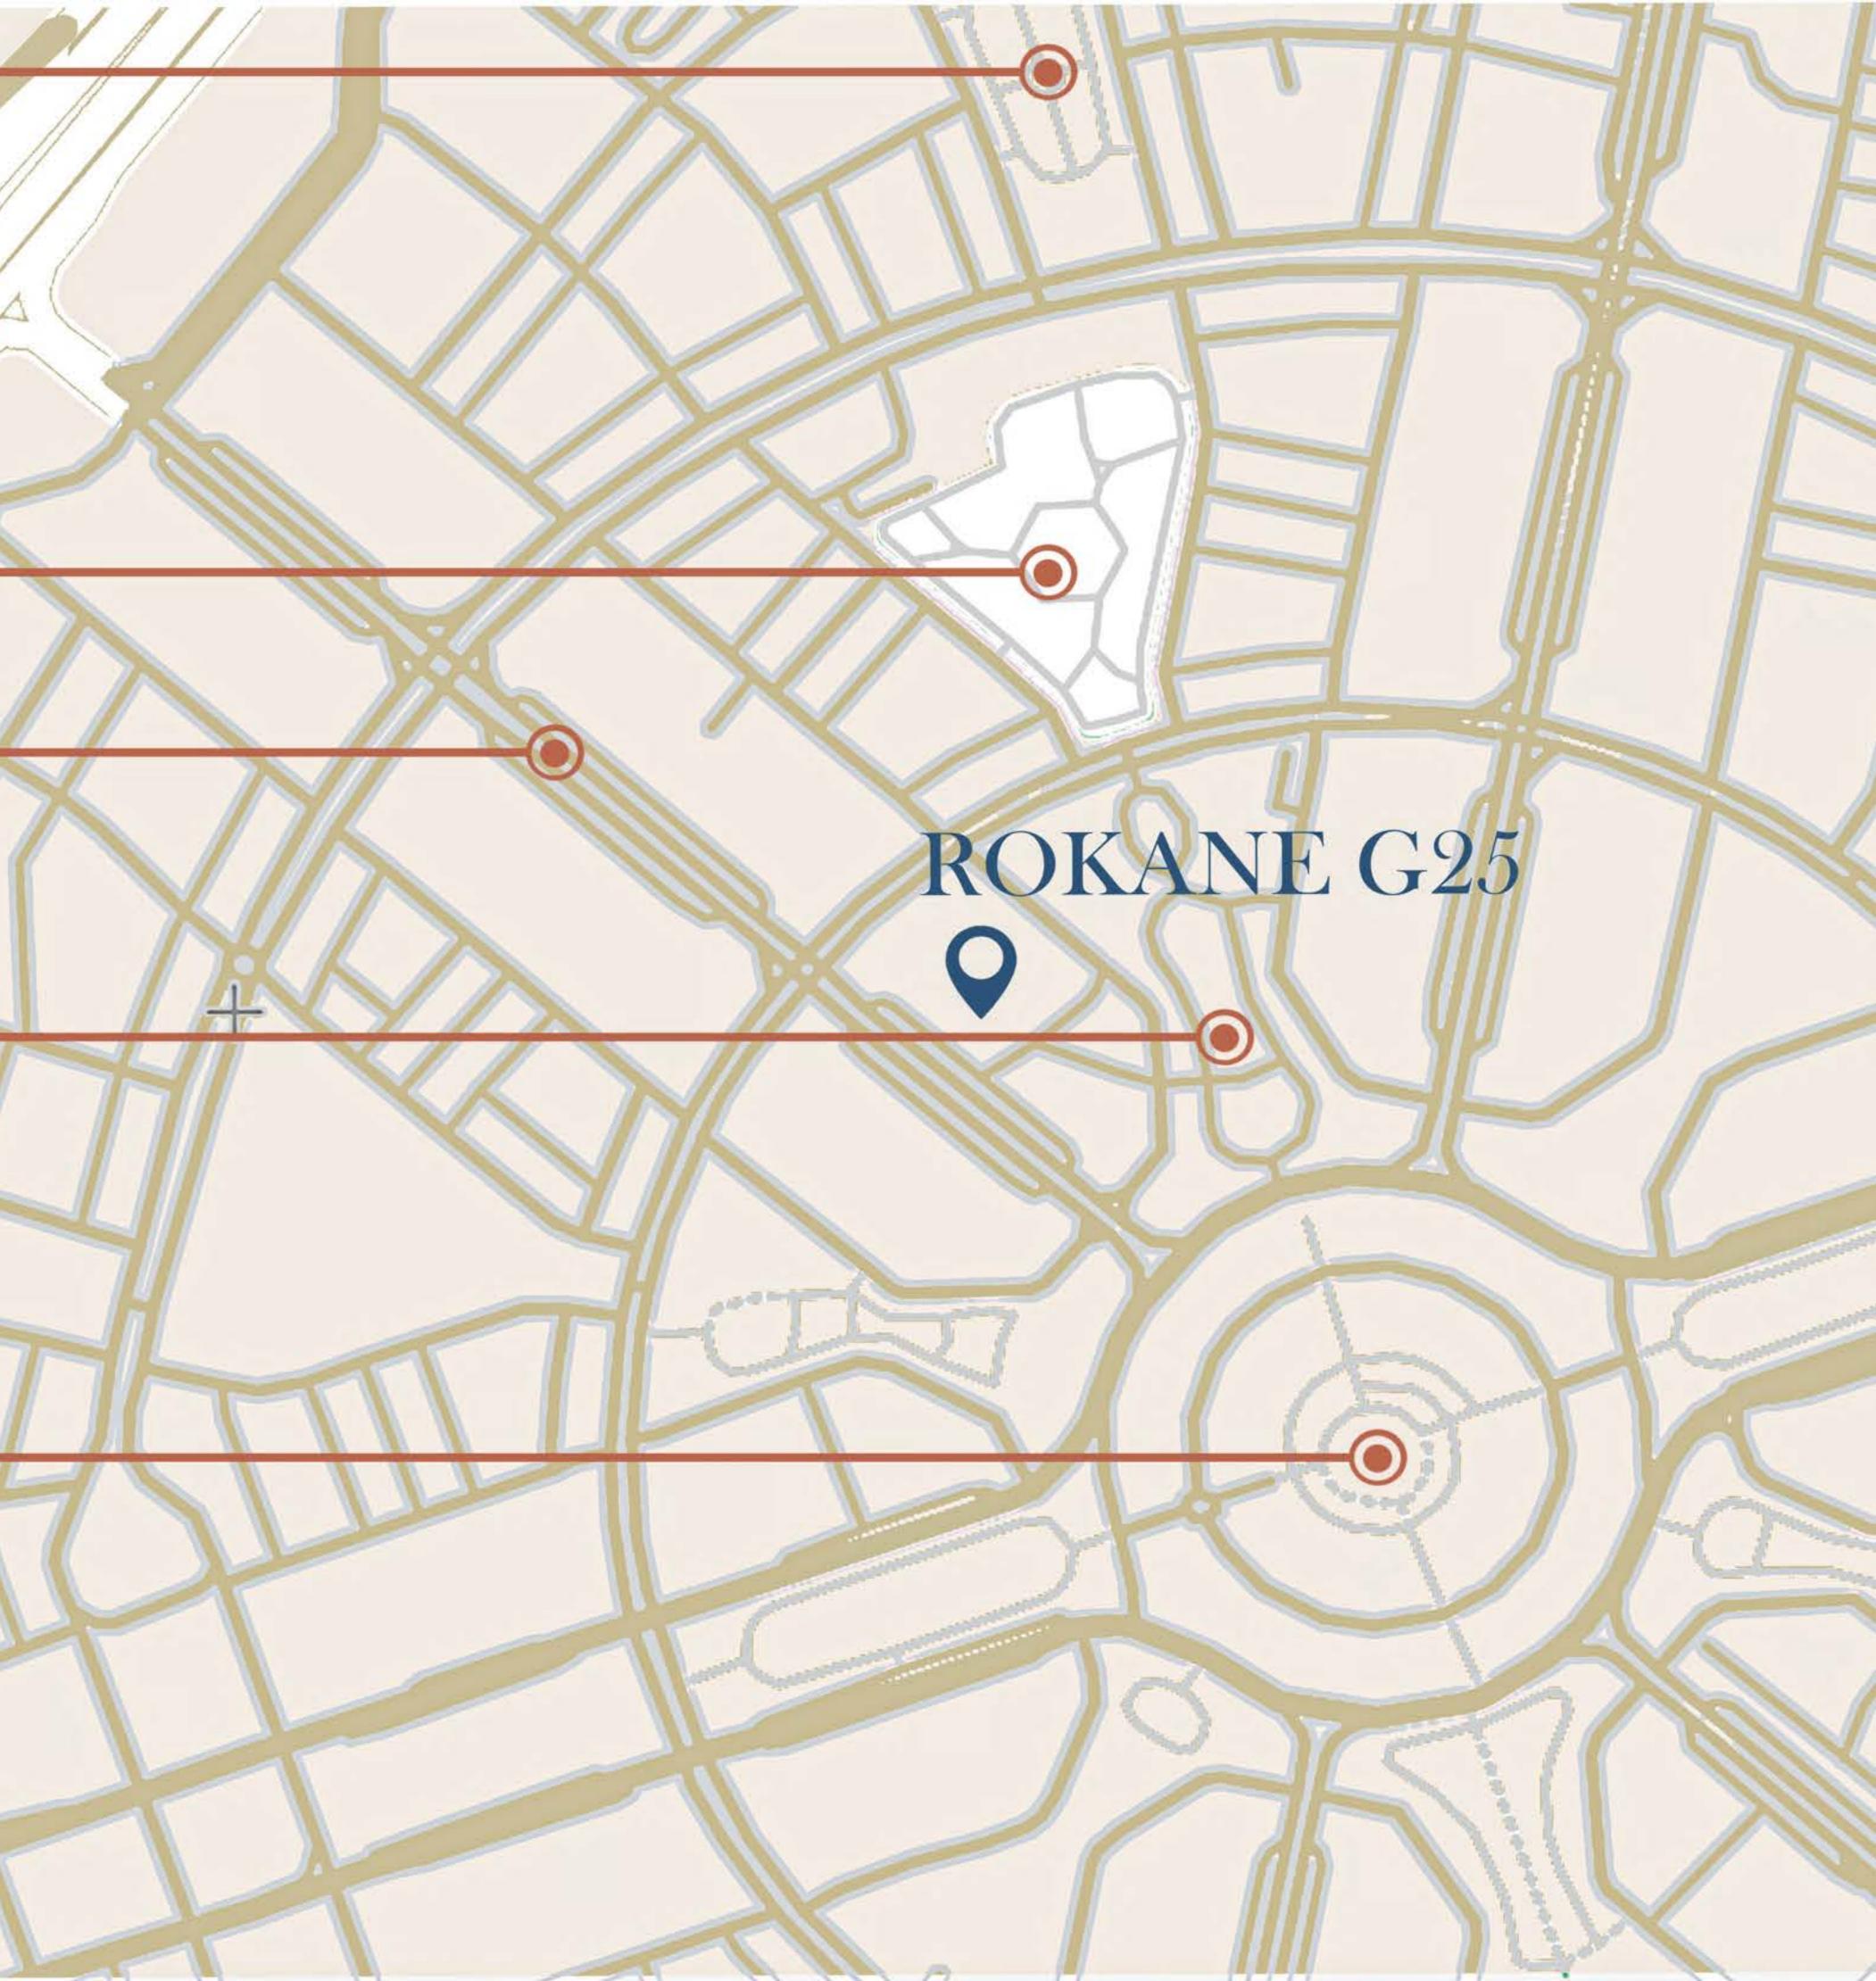

### JUMEIRAH VILLAGE CIRCLE

**ROKANE G25** 

Located in a place where life is very convenient, ROKANE G25 is right across Al Khail Road, is allowing for easy access when you step in and out .of JVC

# LOCATION MAP & DISTANCES

**27 MINUTES** Academic City

**18 MINUTES** Falcon City Of Wonders

**30 MINUTES** Downtown Dubai & Burj Khalifa

**40 MINUTES** Dubai International Airport

**20 MINUTES** Dubai Hills Mall

18 MINUTES IMG World Of Adventure

25 MINUTES Museum Of the Future

**30 MINUTES** Jumeirah Beach

**25 MINUTES** The Palm Jumeirah