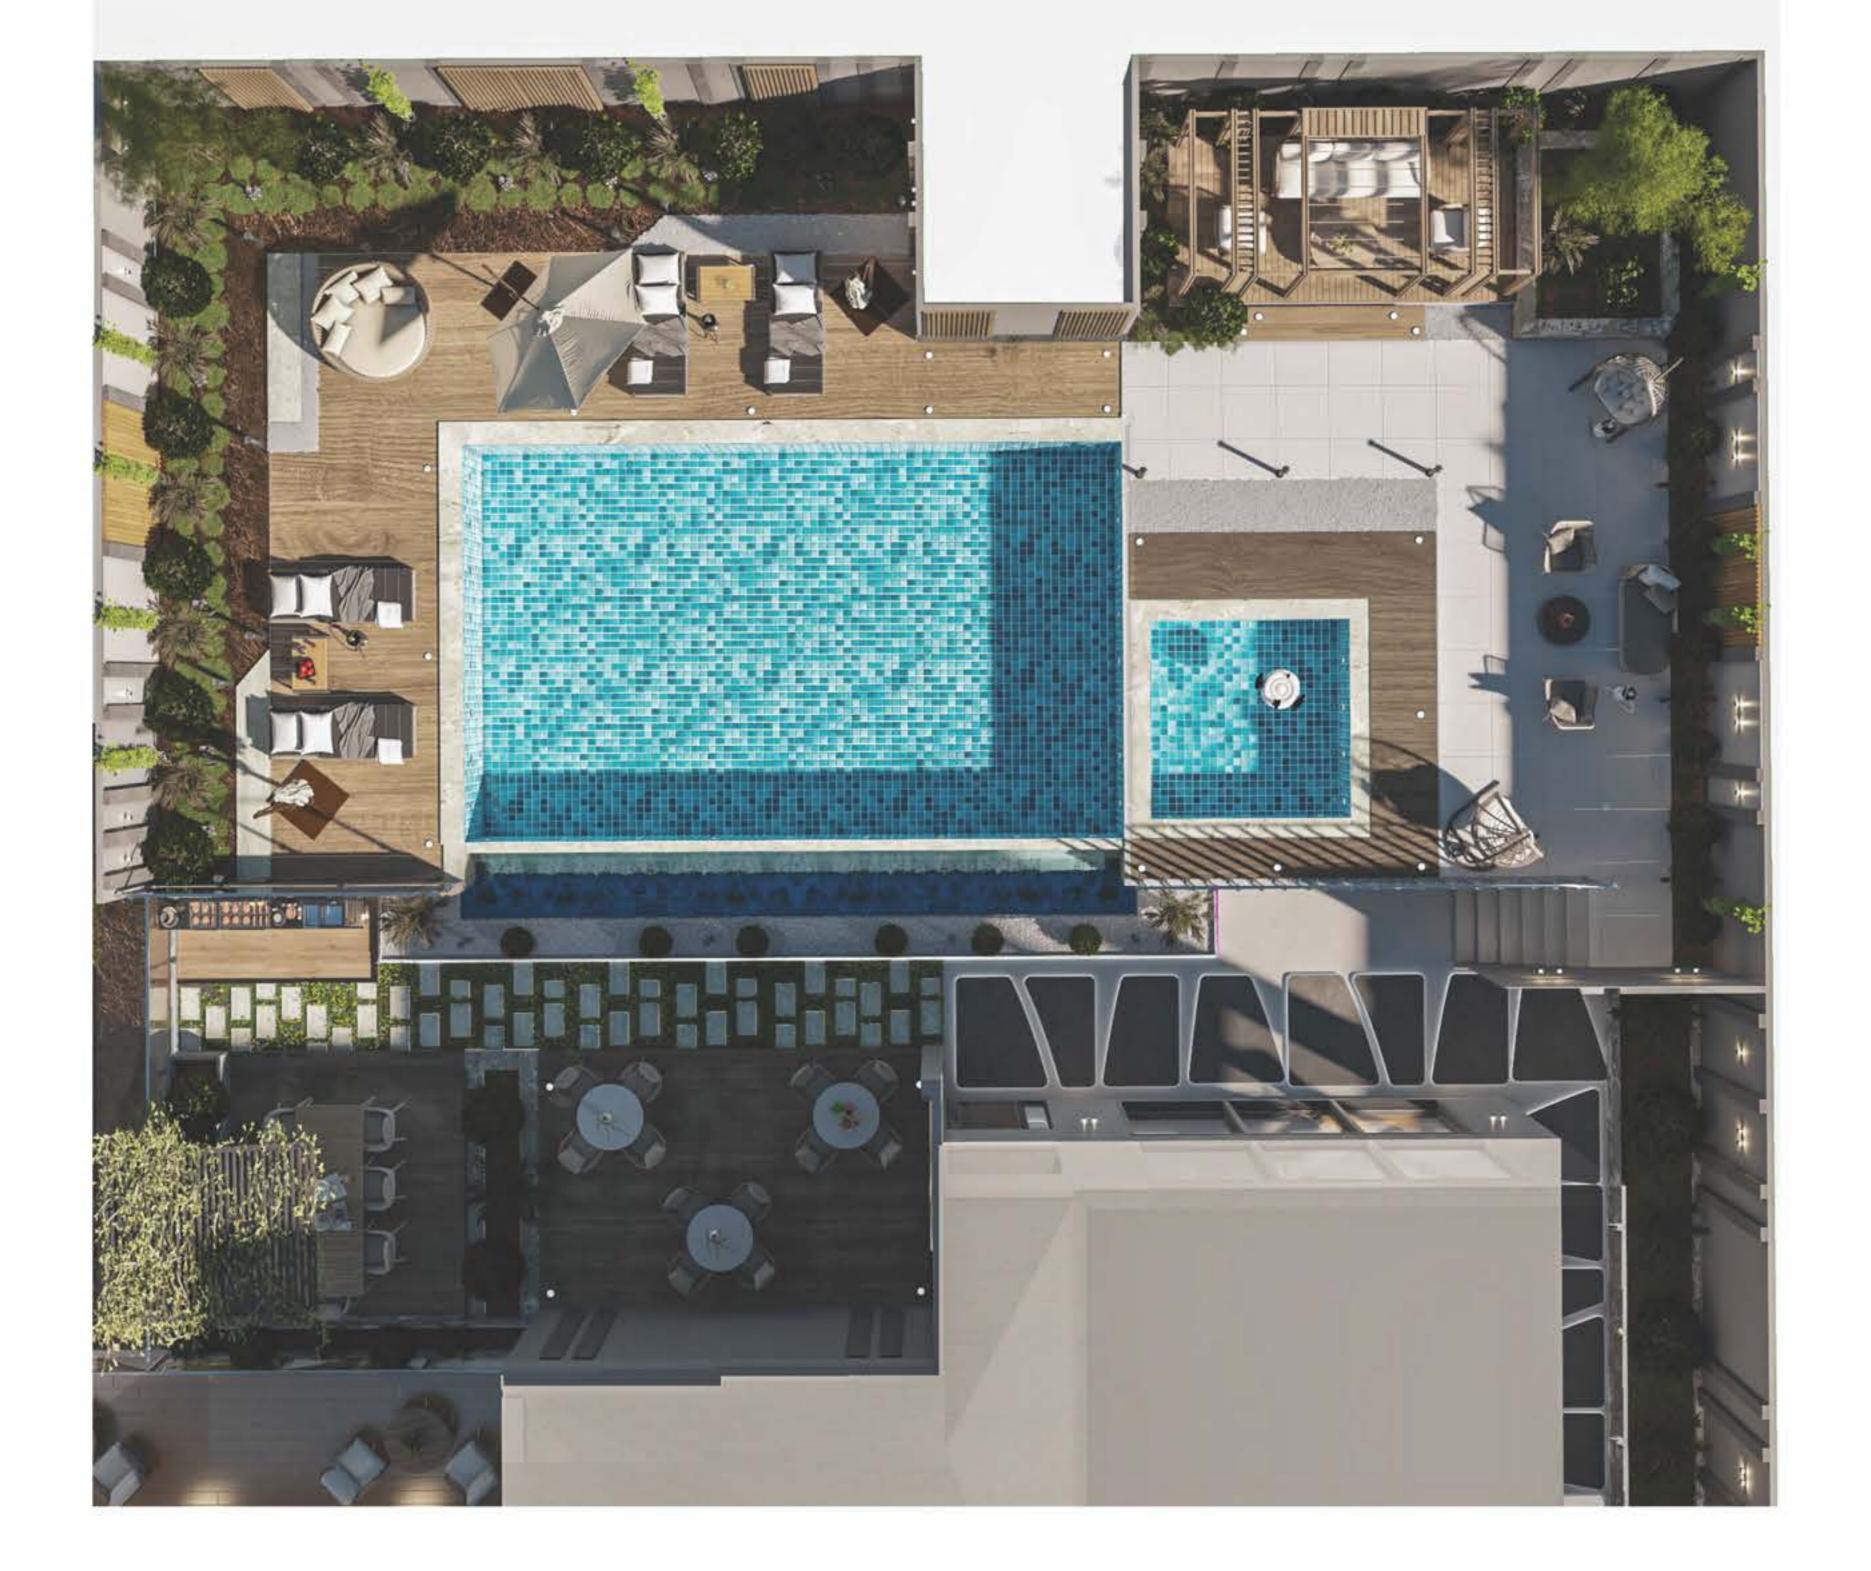

### SWIMMING POOL

Indulge in life's beauty with a dip in ROKANE G25 leisure pools.

Sit and relax as you read a book on the bench, go for a stroll in the garden or just wander around – after a busy day of working hard , its good to slow down and recharge

### **Outdoor Facilities**

- ADULT POOL
- KIDS WADING POOL
- FITNESS CENTER.
- GARDENS
- SOCIAL LOUNGE