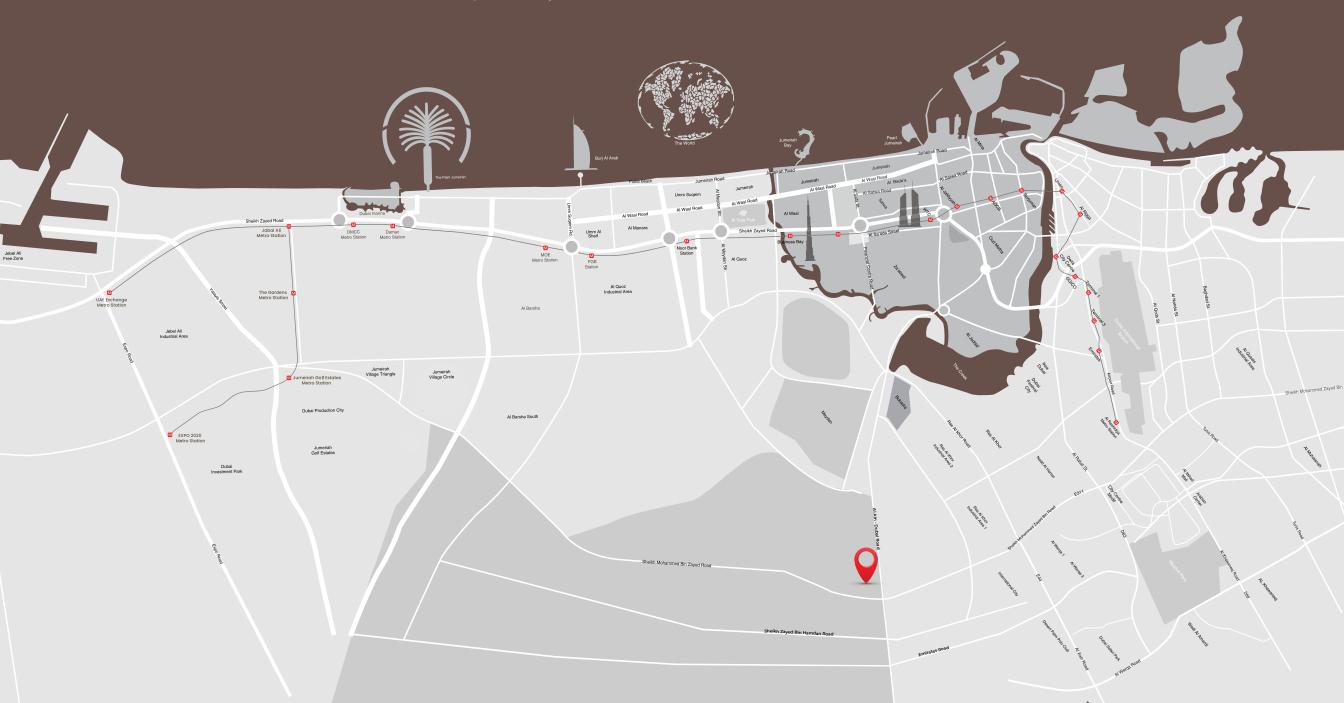

#### SEAMLESS CONNECTIVITY

Located amidst Sheikh Mohammed Bin Zayed Road (E311), Sheikh Zayed Road (E11), and Al Khail Road (E44), Meydan is well-connected and provides easy access to prime Dubai locations.

10 - 15 min

Downtown Dubai

Burj Khalifa

Dubai Mall

15 - 20 min

Dubai Airport

Kite Beach

Academic City

25 - 30 min

Palm Jumeirah

Burj Al Arab

Mall of the Emirates

Al Maktoum Airport (DWC)

Dubai Marina

### PERFECTLY POSITIONED

It is strategically positioned on the cusp of a burgeoning district that is poised to become the focal point of Dubai. Within the development, there is a private club tailored to the needs of families, as well as a local community centre brimming with amenities for the residents to savour. Furthermore, the area is set to host schools, medical facilities, and an array of retail establishments, ensuring that all residents' needs are comprehensively met.