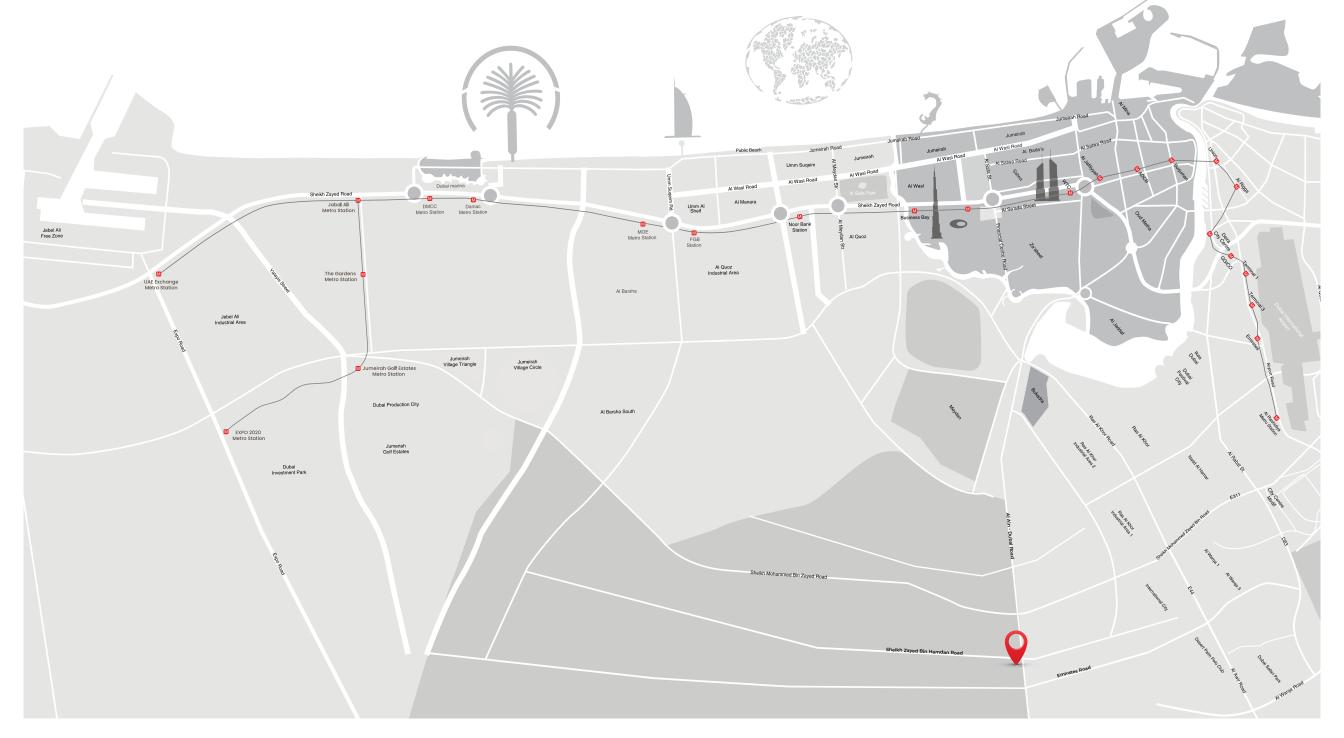

#### YOUR GATEWAY TO EASY CONNECTIVITY

Located in the vibrant community of DLRC, SAMANA Avenue puts you in proximity to all major destinations and prime attractions of the city. The community is strategically located between the Emirates and Al Ain Highways.

#### 10 – 15 min

Global Village Dubai Outlet Mall IMG World Fairgreen International School **15 – 20 min** Mirdif City Centre Dubai Airport Dubai Mall Miracle Garden **15 – 20 min** Dubai Downtown Burj Al Khalifa

#### FLAWLESS ACCESSIBILITY

With easy access to major highways and public transportation, DLRC offers you seamless connectivity to the rest of the city. Whether you're commuting to work or exploring the city's many attractions, living in DLRC puts everything within easy reach.