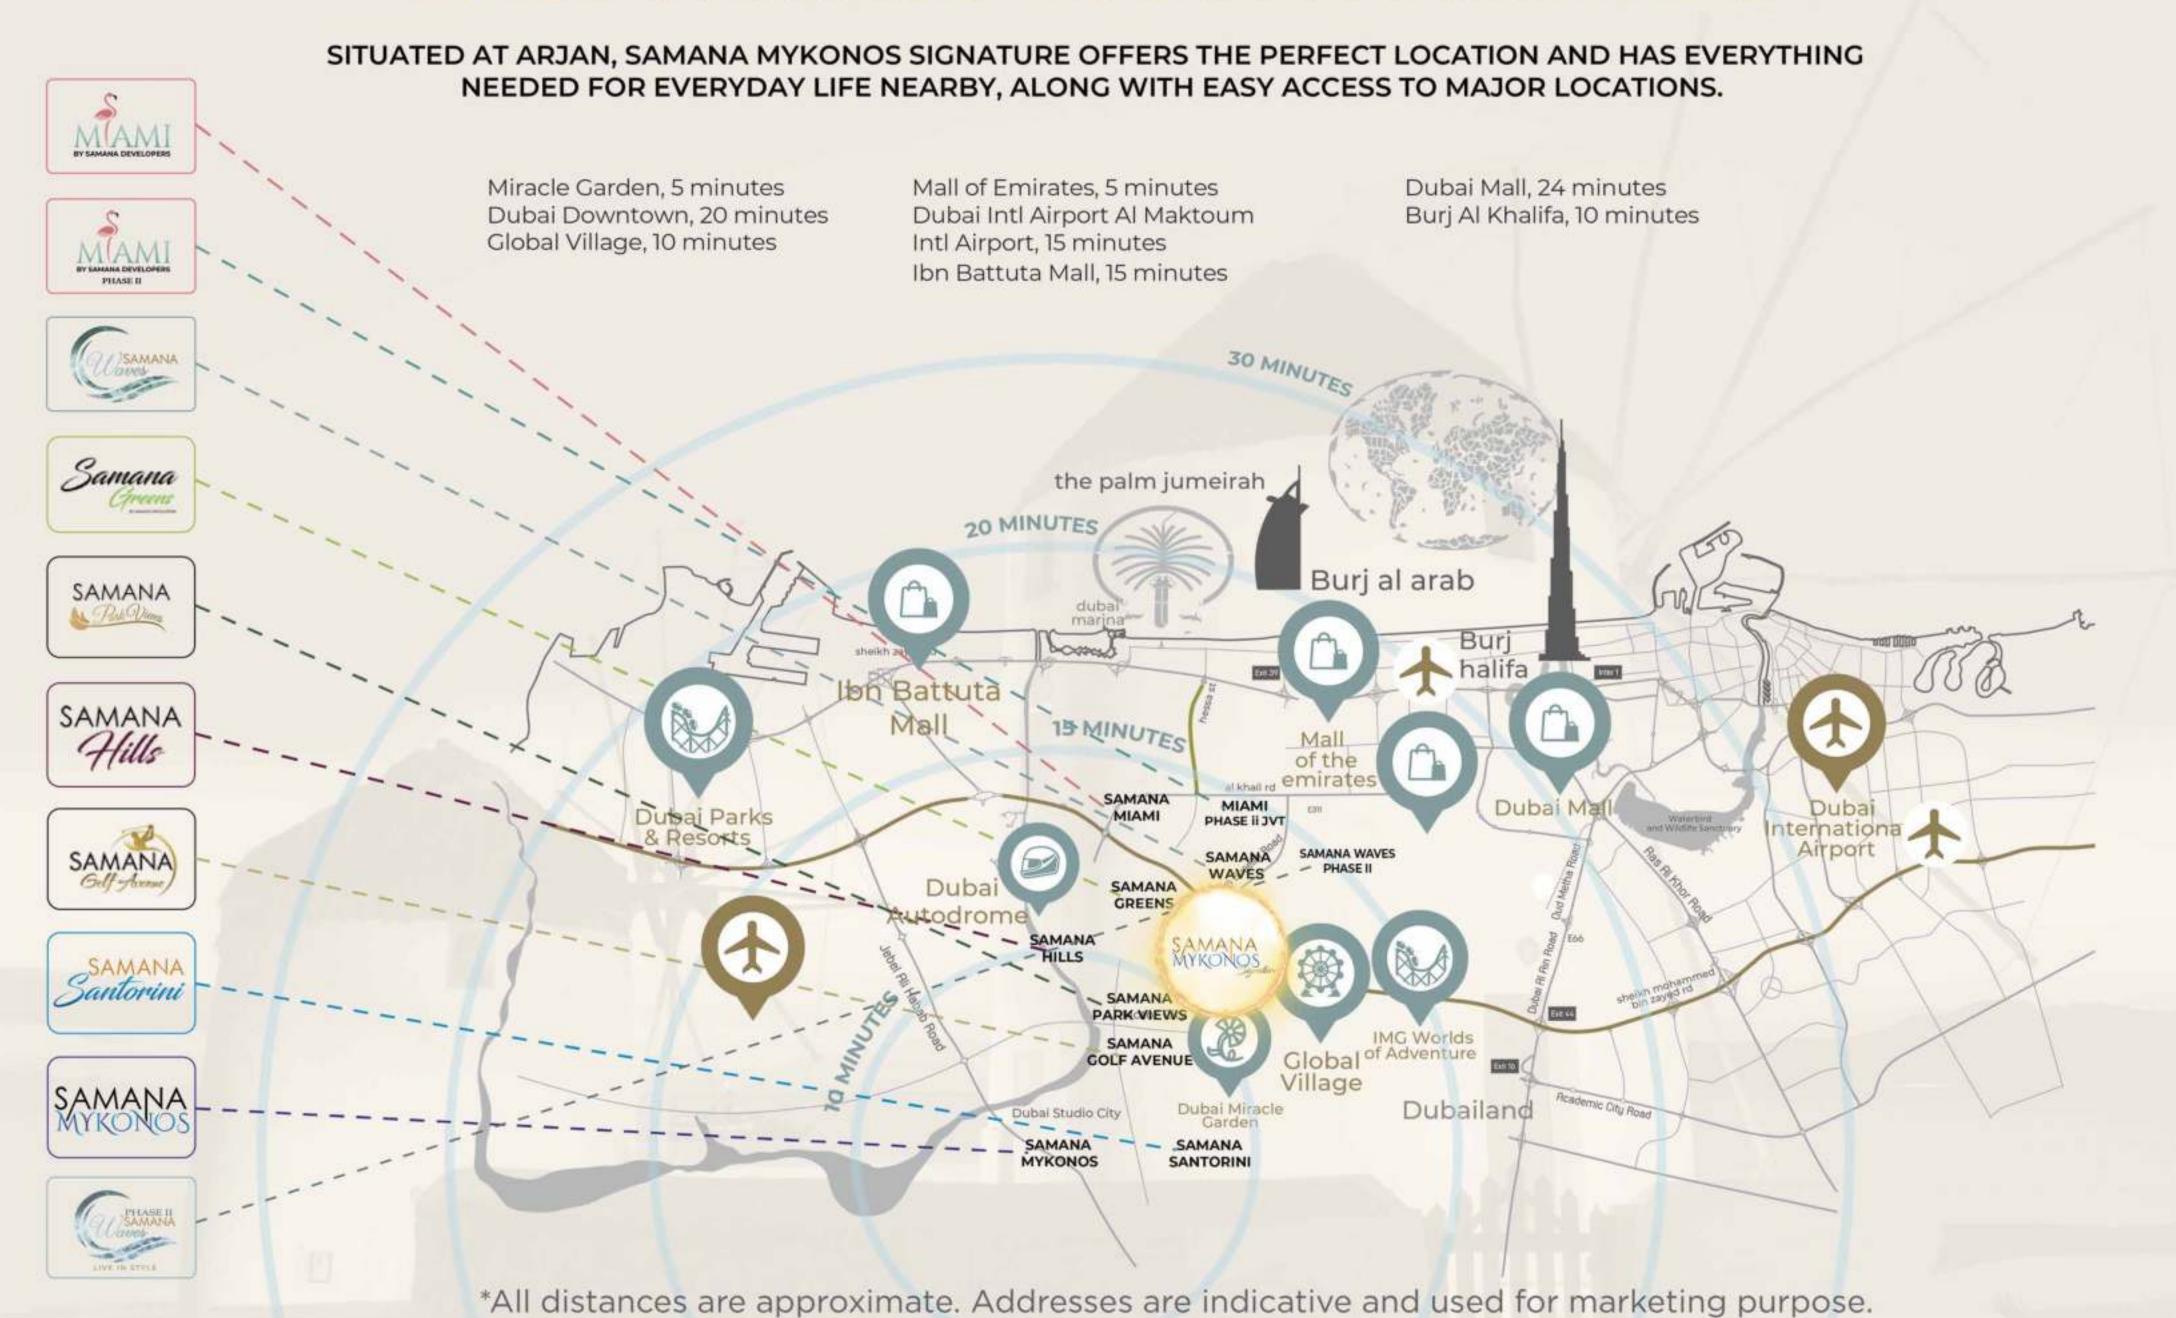

And located in the prime area of Arjan, it offers easy access to all the major landmarks and prime locations of Dubai, providing the perfect blend of luxury living and urban convenience. It has vistas extending into breathtaking views of the Butterfly and Miracle Garden, one of the biggest tourist attractions of the city. It is also located in proximity to the Sheikh Zayed Road adjacent to Umm Sugeim, providing you with easy access to rest of the city and its major landmarks.

# STRATEGICALLY LOCATED

### EASY ACCESS TO ALL FACILITIES

UNIT LAYOUTS