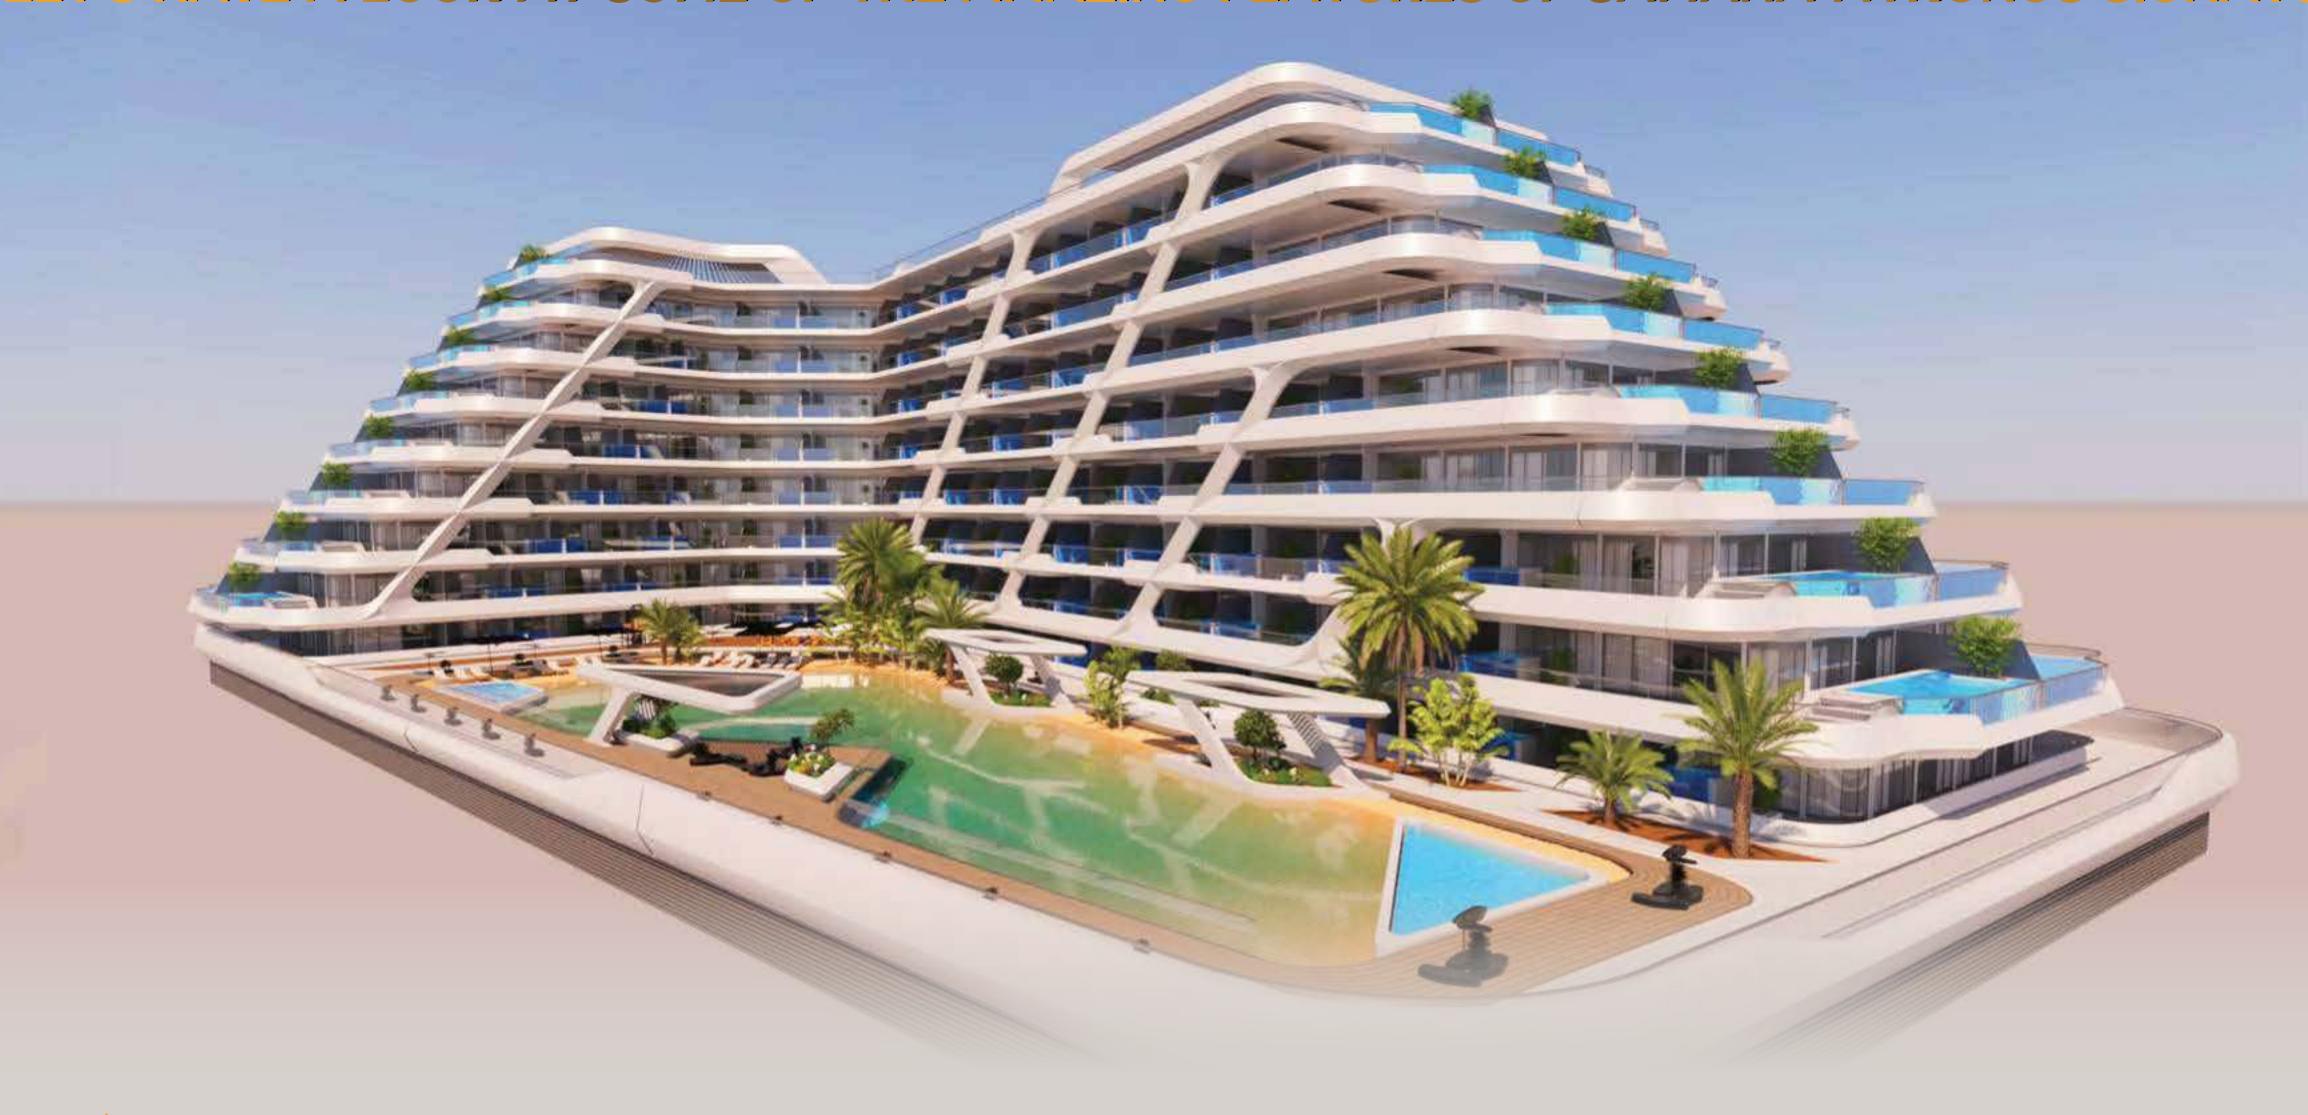

# SAMANA MYKONOS

LAUNCHED JAN, 2022

HANDOVER JUNE, 2025

LAUNCHED MARCH, 2023

HANDOVER JUNE, 2025

SAMANA MYKONOS SIGNATURE IS A 276-UNIT RESIDENTIAL APARTMENT LOCATED IN ARJAN. IT HAS 16 STUDIO APARTMENTS, 112 STUDIO APARTMENTS WITH POOLS, 112 ONE-BEDROOM APARTMENTS WITH PRIVATE POOLS, 36 TWO-BEDROOM APARTMENTS WITH PRIVATE POOLS, AND RETAIL UNITS.

SAMANA MYKONOS SIGNATURE STANDS TALL TO THE UNPARALLELED LEGACY OF SAMANA DEVELOPERS. IT FEATURES A HOST OF AMENITIES; RIGHT FROM VALET PARKING TO LEISURE DECKS, SWIMMING POOLS TO THE JACUZZI, AND PRIVATE POOLS; THE PROPERTY HAS EVERYTHING THAT YOU CAN DESIRE FOR IN A LUXURIOUS PROPERTY.

# LET'S HAVE A LOOK AT SOME OF THE AMAZING FEATURES OF SAMANA MYKONOS SIGNATURE

**Private pools** inside apartments

**Full Health Club Indoor** & Outdoor Gym

**Outdoor Cinema** 

Sauna & Steam Room