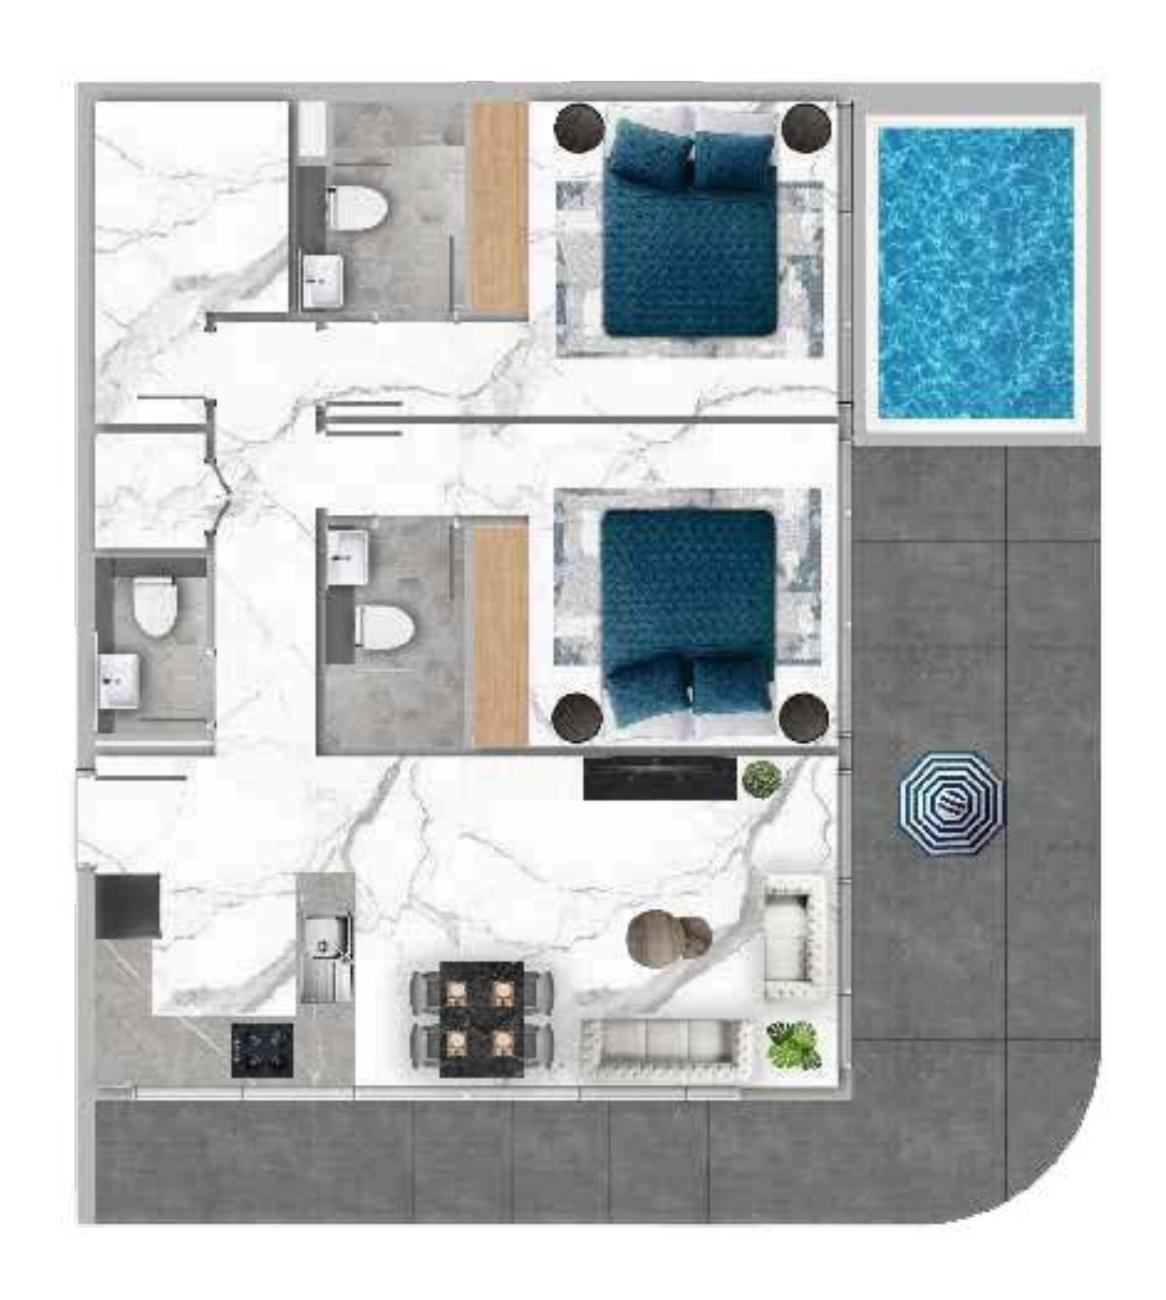

RTY.

# LET'S HAVE A LOOK AT SOME OF THE AMAZING FEATURES OF SAMANA MYKONOS SIGNATURE









**Private pools** inside apartments















**Full Health Club Indoor** & Outdoor Gym

**Outdoor Cinema** 

Sauna & Steam Room

# CHANGING PERSPECTIVE FOR A NEW () ision



# AWARDS & RECOGNITIONS









# STRATEGICALLY LOCATED

## WITHIN ARJAN

### KNOW YOUR NEIGHBOURHOOD

- LIFESTYLE RESIDENTIAL COMMUNITY
- (B) MEDICAL FACILITY
- CONVENIENCE STORE
- CLOSE PROXIMITY TO SHEIKH ZAYED BIN HAMDAN AL NAHYAN STREET
- MALLS AND SUPERMARKETS
- SCHOOL
- (III) HOTEL



\*All distances are approximate. Addresses are indicative and used for marketing purpose.

### EASY ACCESS TO ALL FACILITIES















UNIT LAYOUTS















# STUDIO





# STUDIO WITH POOL





### 1 BEDROOM WITH POOL





## 2 BEDROOM WITH POOL