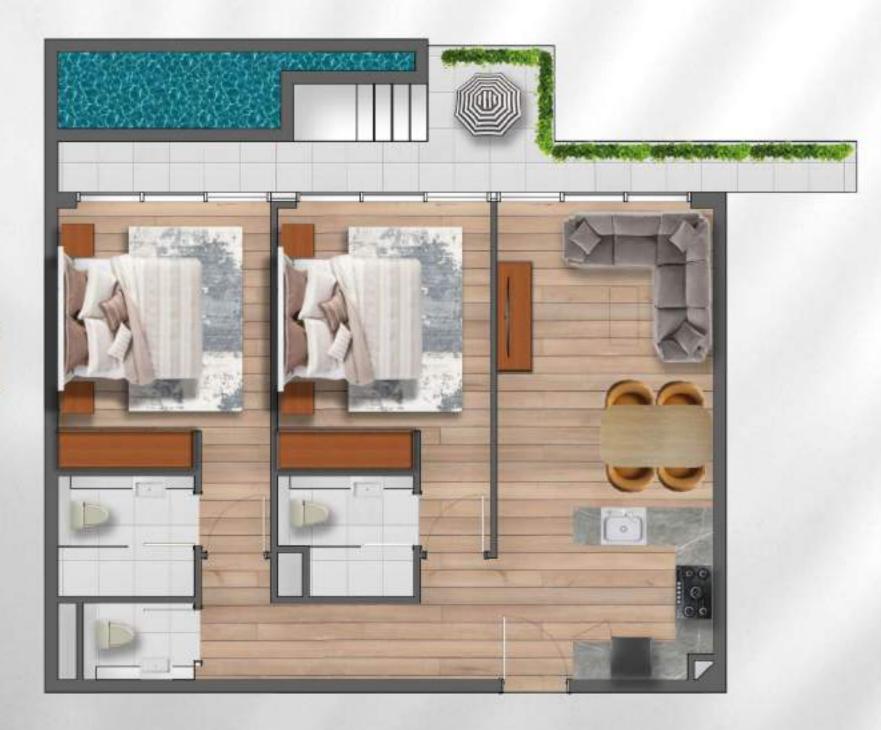

### NET AREA - 1118 FT<sup>2</sup>

TYPICAL 2 BED ROOM APARTMENT

## 2 BED ROOM TYPE OI