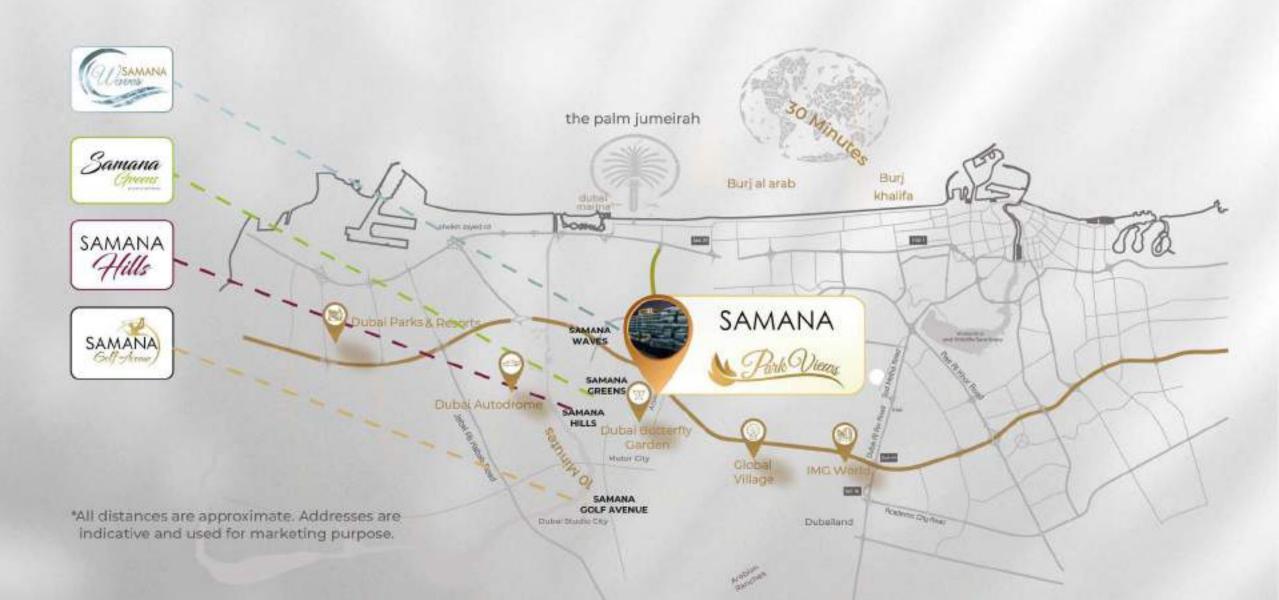

#### OUR STRATEGIC LOCATION IS EVERYTHING

IMG World Adventures, 20 minutesDubai Autodrome, 10 minutesSAMANADubai Mall, 20 minutesDubai Marina, 15 minutesSAMANABurj al Khalifa, 20 minutesBurj al Arab, 20 minutesParks and Resorts, 20 minutesDubai Parks and Resorts, 20 minutesGlobal Village, 10 minutesParks

### OUR STRATEGIC LOCATION IS EVERYTHING

Towers

#### 0-5 Minutes Global Village Mall of Emirates Dubai Sports City, Al Barsha Motor City / Autodrome Miracle / Butterfly Gardens International Jumeirah Village Cirlcle , Arabian Ranches IMG Airport Tilal Al Ghaf Dubai World 5-10 Minutes Burj Al Arab, Jumeirah Lake Towers Global Village, Palm Jumeirah Dubai Butterfly Dubai Marina Garden Media City 15-20 Minutes **Business Bay** Downtown Dubai / Burj Khalifa Dubai Dubai Dubai Intl Airport , Al Maktoum Intl Airport Parks & resorts Expo 2020 Auto Drome Burj Khalifa, **Jumeirah** Lakes