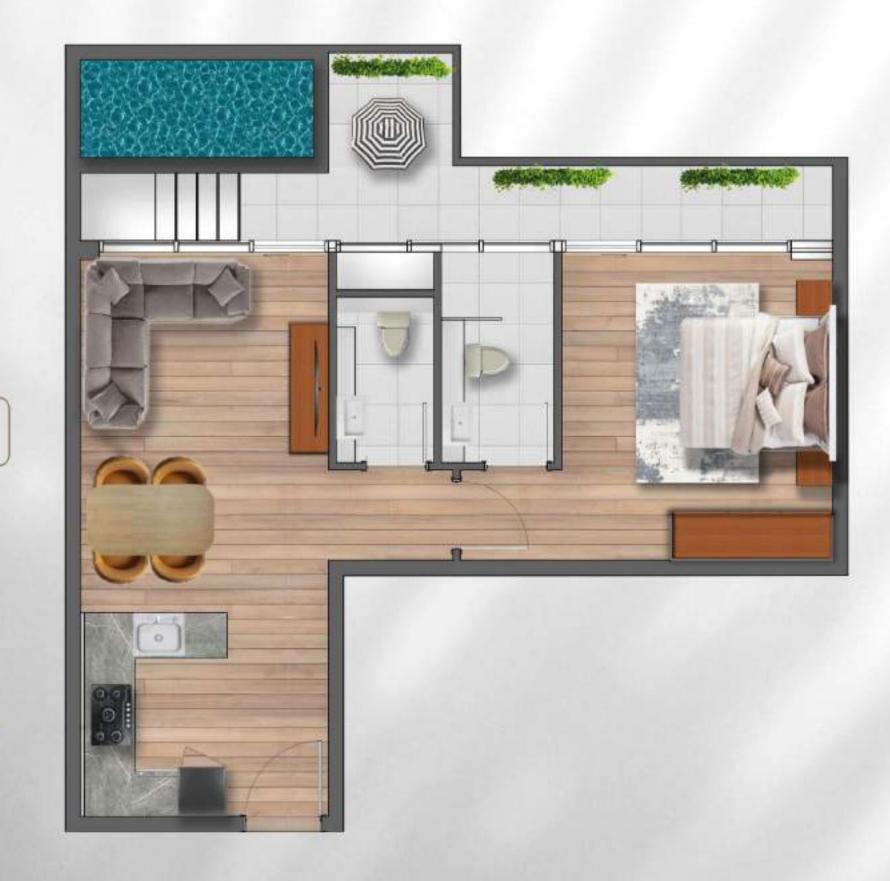

### NET AREA - 819 FT<sup>2</sup>

TYPICAL 1 BED ROOM APARTMENT

### **1 BED ROOM TYPE 01**