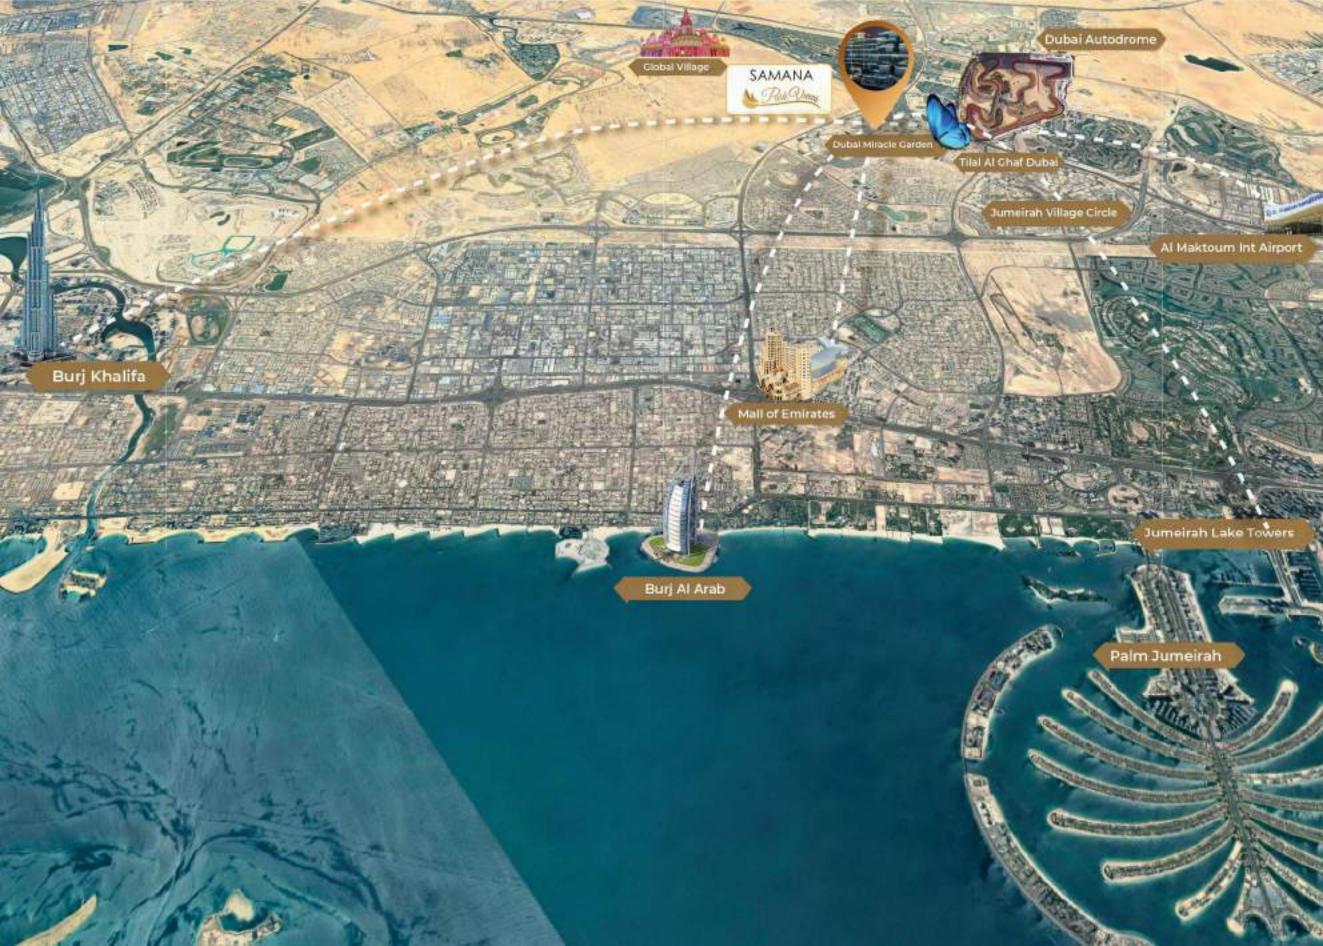

#### OUR STRATEGIC LOCATION IS EVERYTHING

IMG World Adventures, 20 minutesDubai Autodrome, 10 minutesSAMANADubai Mall, 20 minutesDubai Marina, 15 minutesSAMANABurj al Khalifa, 20 minutesBurj al Arab, 20 minutesParks and Resorts, 20 minutesDubai Parks and Resorts, 20 minutesGlobal Village, 10 minutesParks

### OUR STRATEGIC LOCATION IS EVERYTHING

Towers

#### 0-5 Minutes Global Village Mall of Emirates Dubai Sports City, Al Barsha Motor City / Autodrome Miracle / Butterfly Gardens International Jumeirah Village Cirlcle , Arabian Ranches IMG Airport Tilal Al Ghaf Dubai World 5-10 Minutes Burj Al Arab, Jumeirah Lake Towers Global Village, Palm Jumeirah Dubai Butterfly Dubai Marina Garden Media City 15-20 Minutes **Business Bay** Downtown Dubai / Burj Khalifa Dubai Dubai Dubai Intl Airport , Al Maktoum Intl Airport Parks & resorts Expo 2020 Auto Drome Burj Khalifa, **Jumeirah** Lakes