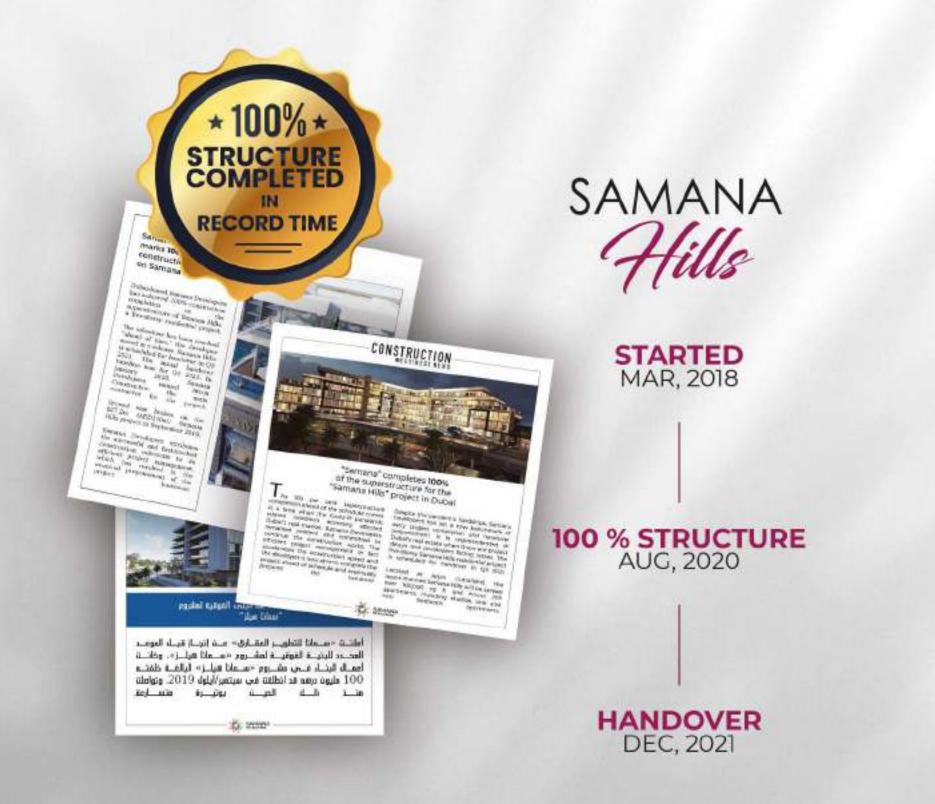

Samana Developers broke ground in the property development industry with it's first project Samana Greens in September of 2018 in the heart of Arjan, Dubai and has successfully been delivered. On the success of Samana Greens, Samana Hills was launched in March 2018 and is on-track for handover with the Samana fast-track construction strategy. Samana Greens completed the main structure within just 8 months and Samana Hills has seen record breaking construction progress. Samana Golf Avenue launched on March 2021, with its fast progress Samana developers completed to hand over by Dec 2022. The track-record of Samana Developers which has proven to show that the developments are on time, every time has been recognized internationally and the commitment to delivery and a transparent approach has been acknowledged with numerous awards.