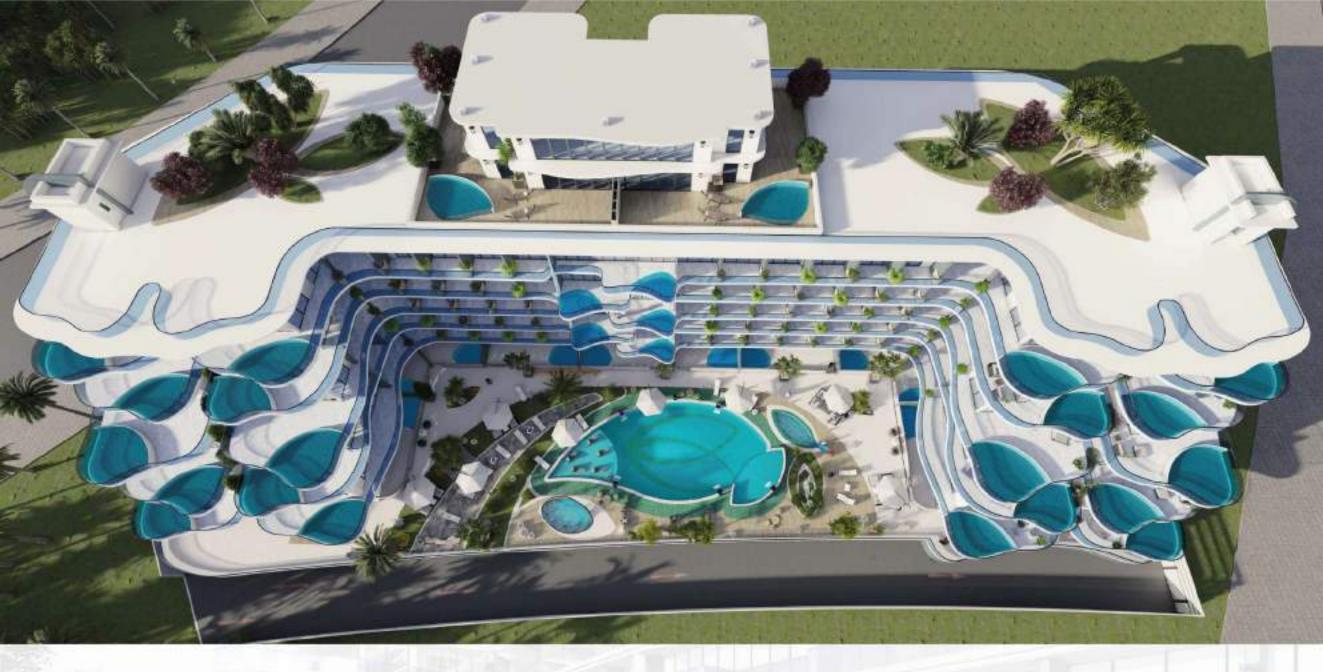

# YOUR PERSONAL PIECE OF LUXURY

18

A DURING MADE

Transiday

SAMANA PARK VIEWS are unique apartments designed to make you meet your needs in the heart of Dubai. In the city of hustle bustle, Park Views is skilifully crafted architectural masterpiece that encapsulates sustainability, celebrates nature and bridges the gap between nature and it's residents. An amalgamation seldom witnessed and experienced.

#### WORLD CLASS AMENITIES

LOCATED IN THE HEART OF DUBAI - ARJAN

CENTRALLY LOCATED & WITH FEW MINS DRIVE TO MALLS, SCHOOLS, HOSPITALS, DOWNTOWN, BUSINESS HUB

EXQUISITE PRIVATE POOLS, EXCLUSIVELY DESIGNED WITH ATTENTION TO INTRICATE DETAILS AND FEATURES OF THE CONTEXT.

**POOL WITH CURVES & JACUZZI** WITH STORIES

41

CLOB-

PARK VIEWS QUALITY REFLECT PERFECTIONTT

SAMANA PARK VIEWS LUXURY RESIDENTIAL APARTMENTS FEATURES 176 ULTRA-HIGH-END APARTMENTS IN ARJAN FROM 1BR, 2BR PRIVATE POOLS TO A FULLY FUNCTIONAL HEALTH CLUB AND WATER FEATURE, WE OFFER EVERYTHING THAT YOU CAN DESIRE FOR A LUXURY LIFE IN DUBAL.