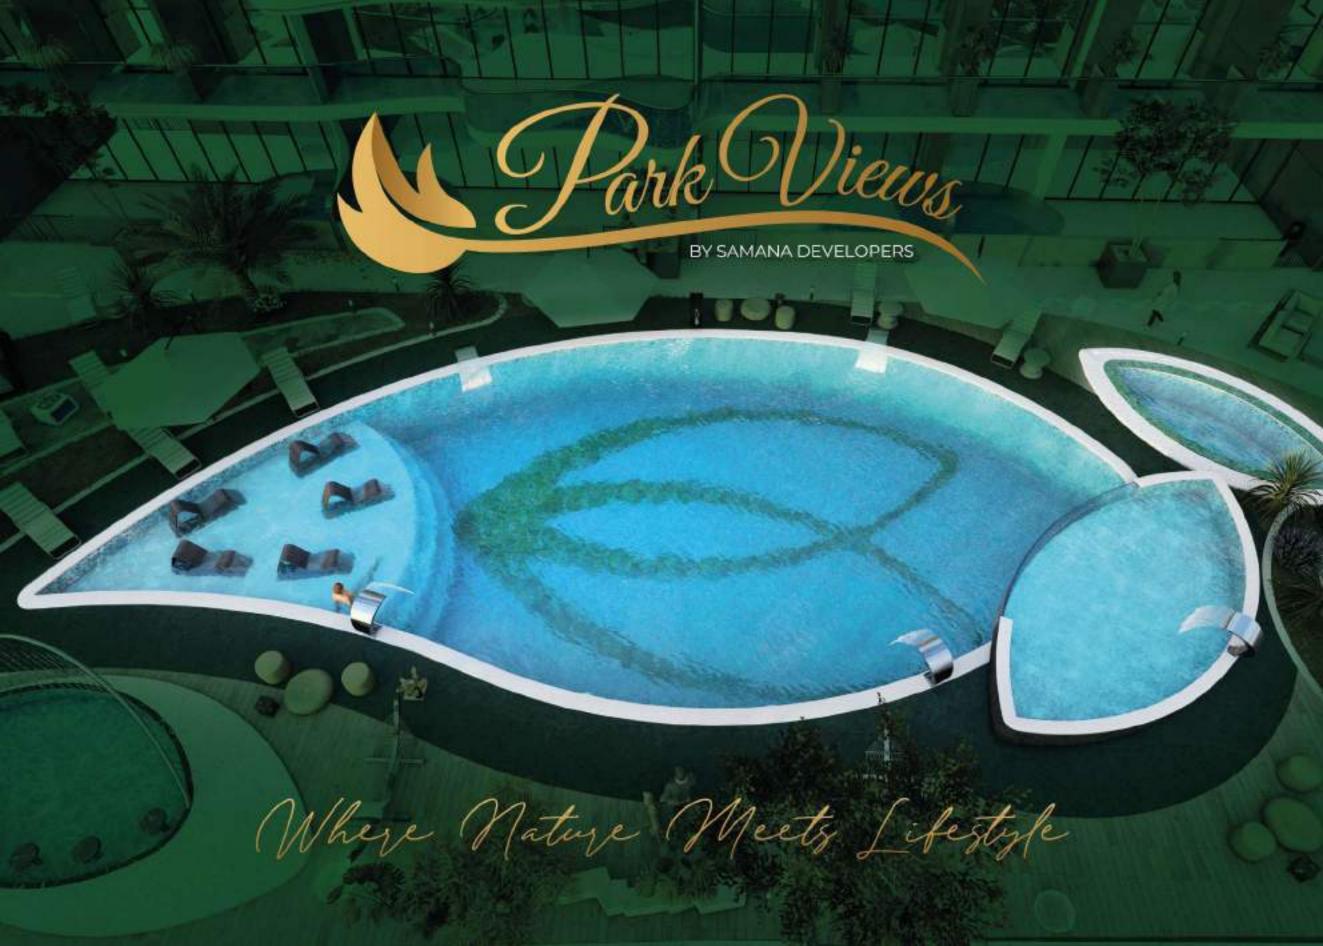

WHERE NATURE MEETS LIFESTYLE

#### ABOUT SAMANA PARK VIEWS

Park Views is an upcoming project by Samana Developers, created with a vision of curating a lifestyle that celebrates nature and gives its residents an experience of luxury in heart of the World Class city of Dubai. Park Views celebrate Arjan, with vistas extending into breathtaking views of the Butterfly and Miracle Garden, one of the biggest tourist attractions of the city. Located adjacent to Sheikh Zayed Road, Park Views provides you with easy access to rest of the city and its major landmarks while it also caters you with immediate access for recreation to communal pool deck and private pools within the periphery of your apartment. Park Views is skillfully crafted work of art that meets all the requirements of ultra-luxury lifestyle, embodying spirit of nature from its skin to its core. Making your health, lifestyle and well-being our only priority.