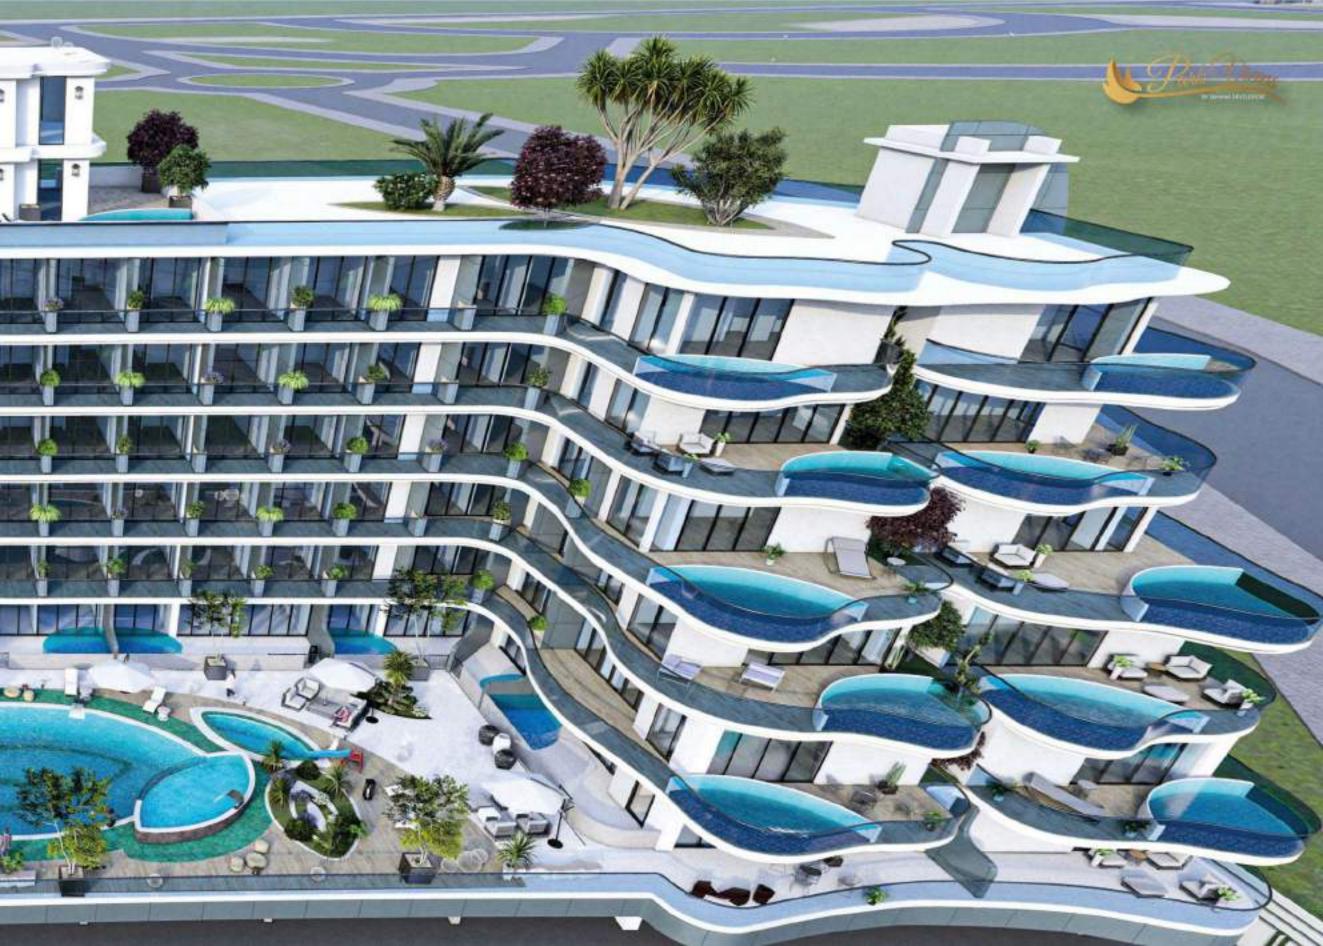

**POOL WITH CURVES & JACUZZI** WITH STORIES

41

CLOB-

PARK VIEWS QUALITY REFLECT PERFECTIONTT

SAMANA PARK VIEWS LUXURY RESIDENTIAL APARTMENTS FEATURES 176 ULTRA-HIGH-END APARTMENTS IN ARJAN FROM 1BR, 2BR PRIVATE POOLS TO A FULLY FUNCTIONAL HEALTH CLUB AND WATER FEATURE, WE OFFER EVERYTHING THAT YOU CAN DESIRE FOR A LUXURY LIFE IN DUBAL.

# PARK VIEWS QUALITY REFLECT PERFECTION

PARK VIEWS LUXURY HOMES EXTENDS INTO THE BREATHTAKING VIEWS OF ARJAN WITH PRIVATE POOLS, OVERLOOKING THE PICTURESQUE SUR-ROUNDINGS, ACCESSORIZED BY TRANQUIL ENVIRONS

PRIVATE POOL AT YOUR COMFORT FEEL THE LUXURY OF PRIVATE POOL & LUSH GREEN SERENITY TOGETHER, SPENDING EVENING WITH YOUR LOVED ONCE IS NO MORE A DREAM ITS REALITY.

H.D.