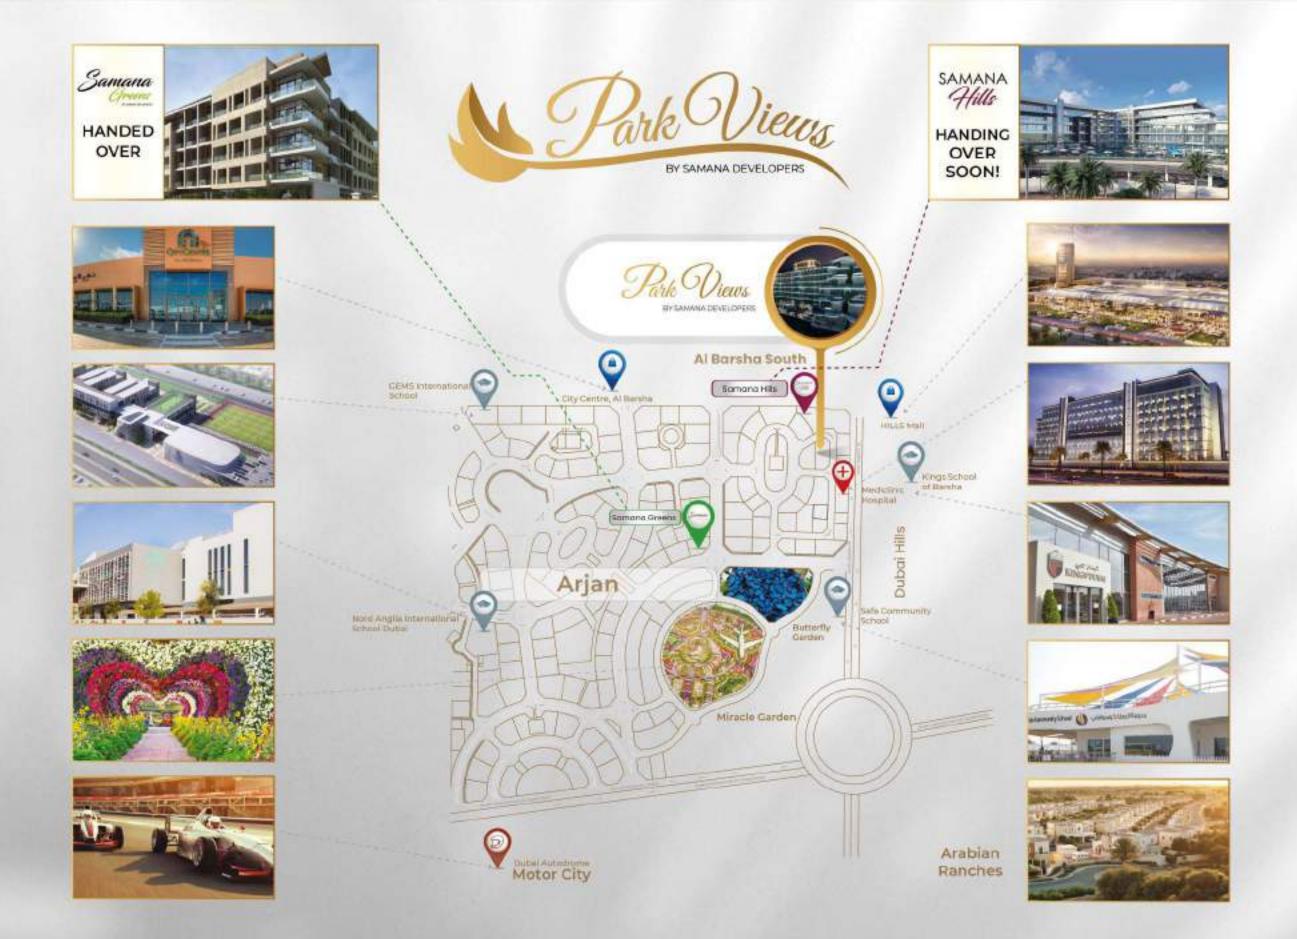

Samana Developers broke ground in the property development industry with it's first project Samana Greens in September of 2018 in the heart of Arjan, Dubai and has successfully been delivered. On the success of Samana Greens, Samana Hills was launched in March 2018 and is on-track for handover with the Samana fast-track construction strategy. Samana Greens completed the main structure within just 8 months and Samana Hills has seen record breaking construction progress. Samana Golf Avenue launched on March 2021, with its fast progress Samana developers completed to hand over by Dec 2022. The track-record of Samana Developers which has proven to show that the developments are on time, every time has been recognized internationally and the commitment to delivery and a transparent approach has been acknowledged with numerous awards.

Samana Developers is one of the fastest growing private developers in the country with their focus being on delivering the promise to each and every customer of a quality product at an appropriate price point that maximizes the returns for investors. At Samana, we never compromise on quality, service and delivery. Our motto "On Time, Every Time."