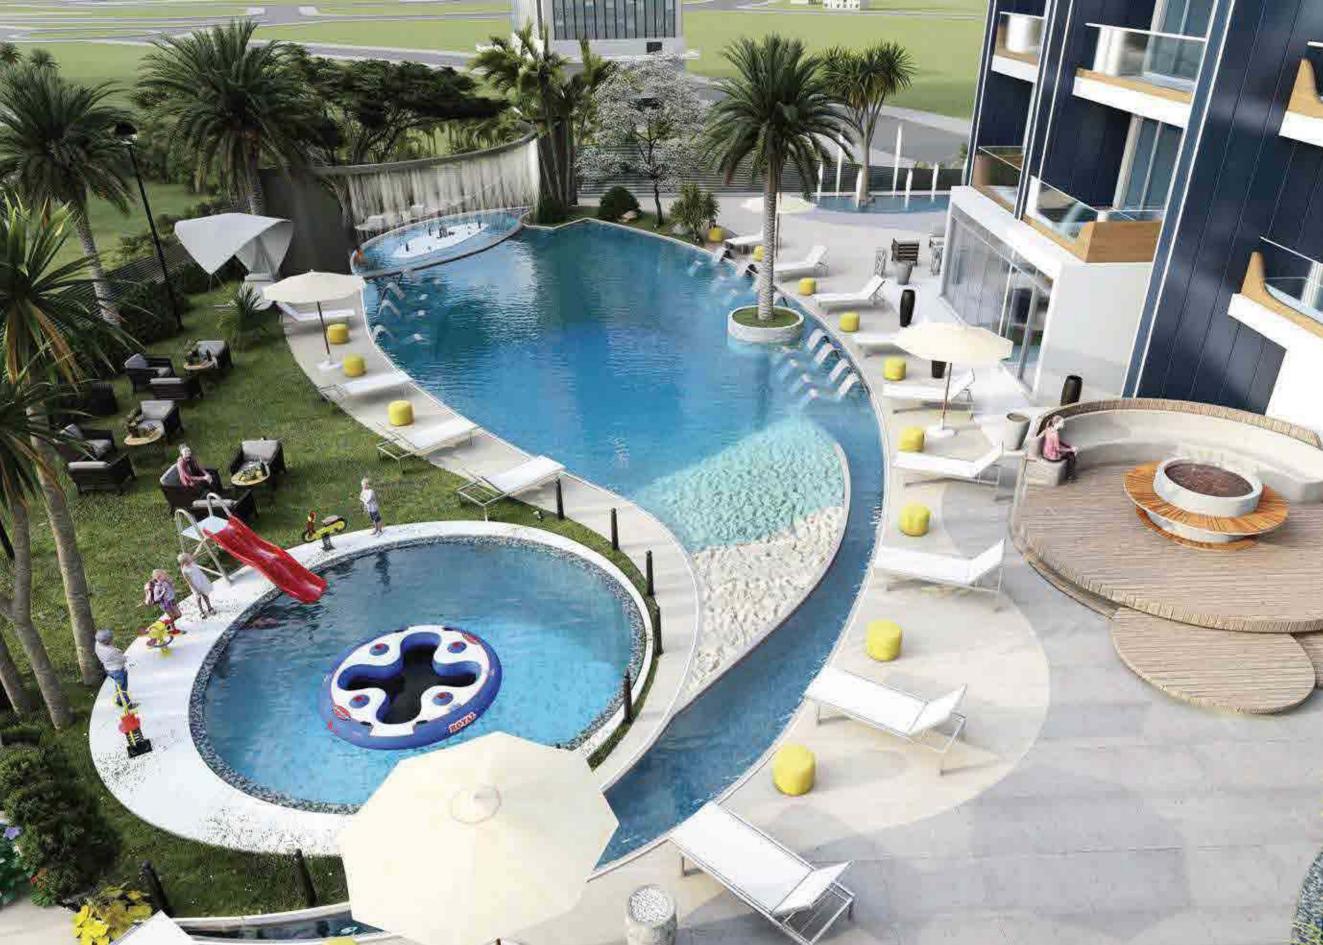

## **ABOUT SAMANA WAVES**

Samana Waves is a complex of ultra-high-end residential apartments, located in the heart of Dubai, the city of dreams. Designed for those who prefer leisure, lavishness, and a bit of extravagance in life, Samana Waves features state-of-the-art apartments with spacious interior inside and breathtaking views outside. From private pools in select apartments to a leisure deck with a gigantic pool and iconic cascading water features, to indoor and outdoor gym, to sauna and steam room, to dedicated kids play area, Samana Waves offer all amenities that you can wish for a luxurious lifestyle.

# HIGH-END RESIDENTIAL APARTMENTS

Samana Waves offers 213 ultra-high-end residential apartments in Jumeirah Village Circle. Featuring duplex style living, private pools, fully functional health club and water features, you can find everything you could ever desire for a luxurious lifestyle in Dubai.