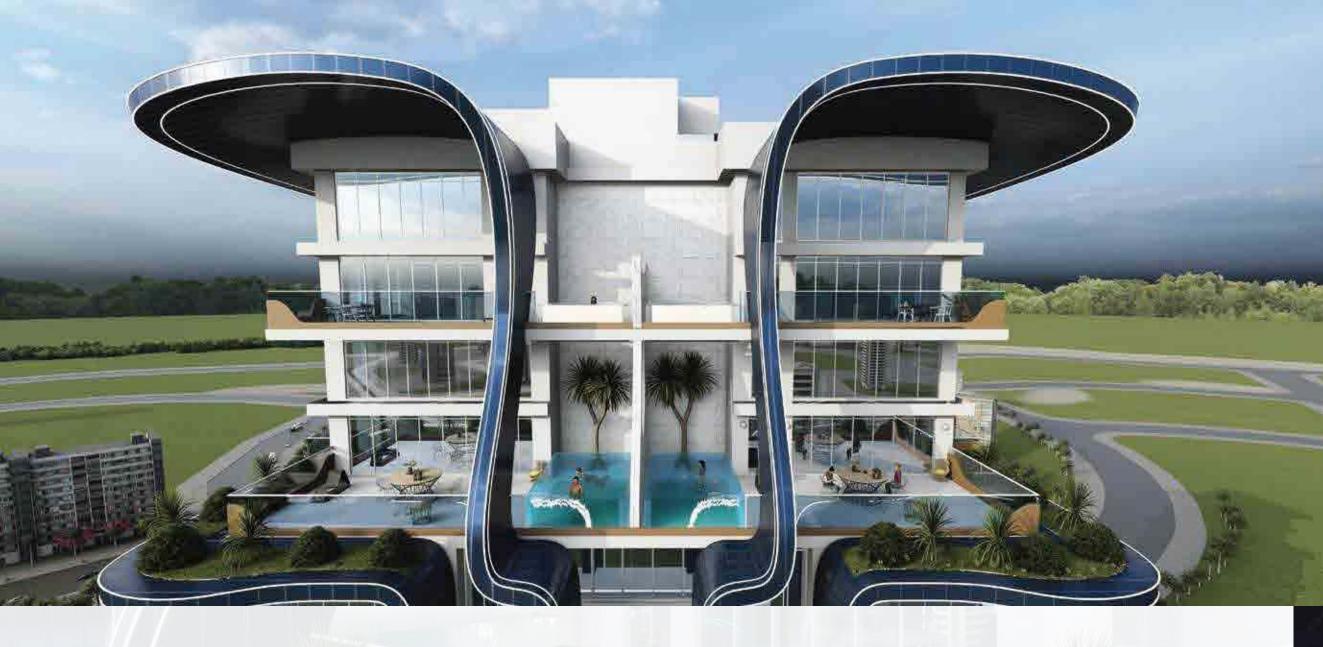

## **ABOUT SAMANA WAVES**

Samana Waves is a complex of ultra-high-end residential apartments, located in the heart of Dubai, the city of dreams. Designed for those who prefer leisure, lavishness, and a bit of extravagance in life, Samana Waves features state-of-the-art apartments with spacious interior inside and breathtaking views outside. From private pools in select apartments to a leisure deck with a gigantic pool and iconic cascading water features, to indoor and outdoor gym, to sauna and steam room, to dedicated kids play area, Samana Waves offer all amenities that you can wish for a luxurious lifestyle.

# HIGH-END RESIDENTIAL APARTMENTS

Samana Waves offers 213 ultra-high-end residential apartments in Jumeirah Village Circle. Featuring duplex style living, private pools, fully functional health club and water features, you can find everything you could ever desire for a luxurious lifestyle in Dubai.