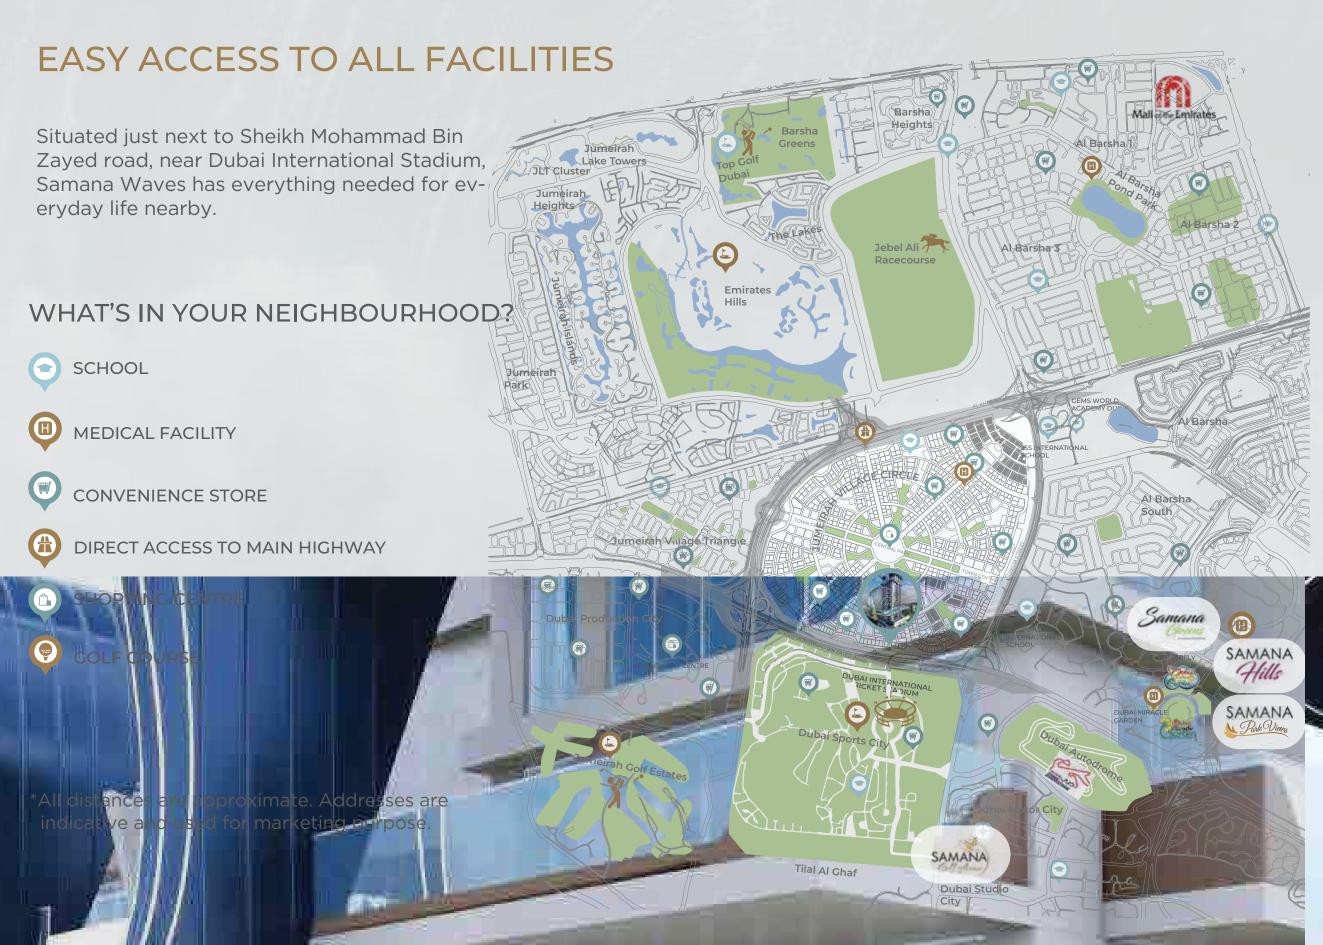

#### **OUR STRATEGIC LOCATION IS EVERYTHING**

Samana Waves is located in Jumeirah Village Circle – just in the heart of Dubai. Here's how long it will take you to get to some of the most famous landmarks in Dubai from Samana Waves: