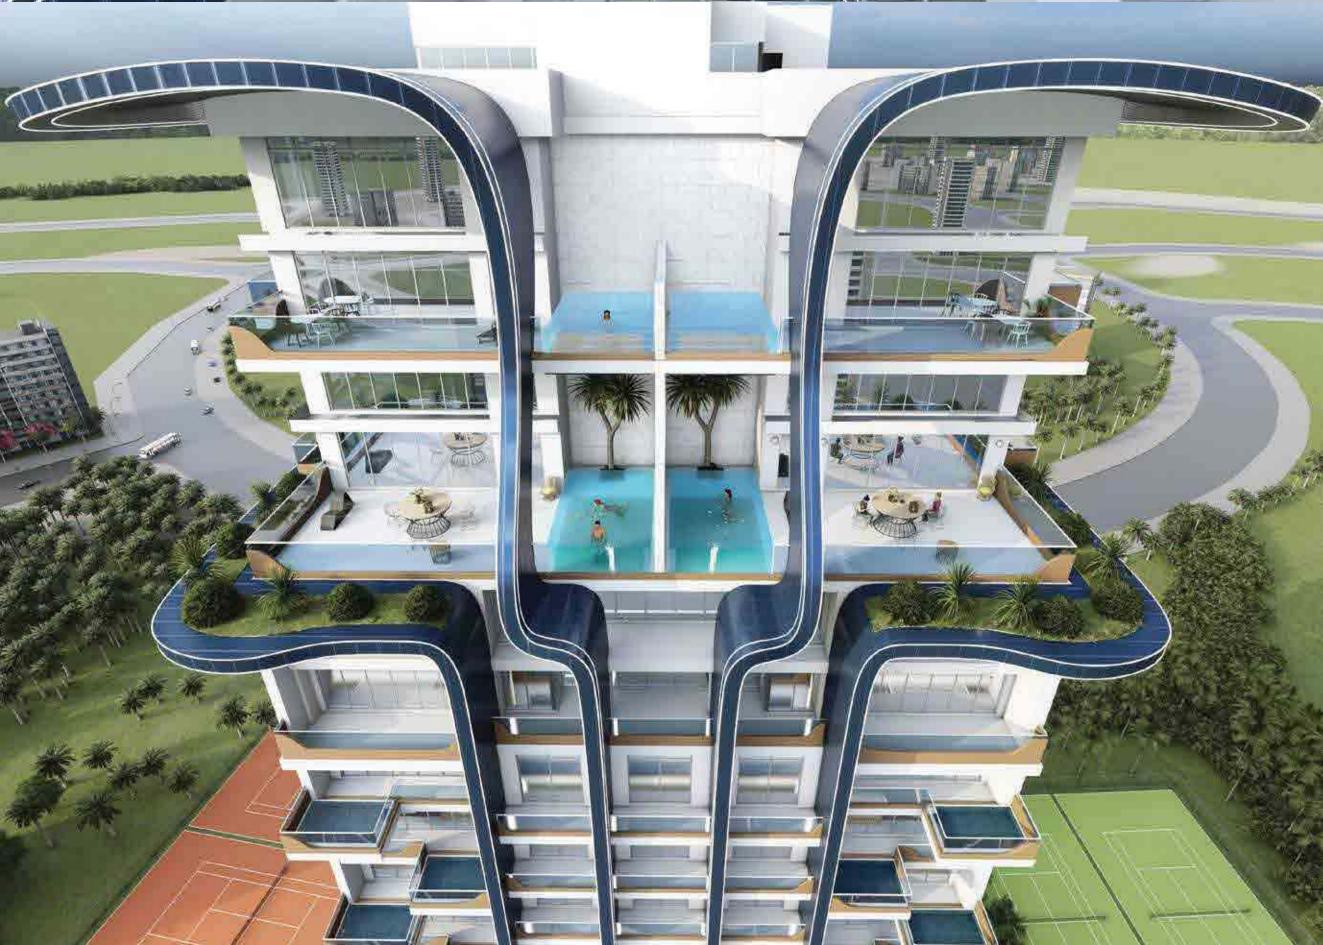

## **ABOUT SAMANA WAVES**

Samana Waves is a complex of ultra-high-end residential apartments, located in the heart of Dubai, the city of dreams. Designed for those who prefer leisure, lavishness, and a bit of extravagance in life, Samana Waves features state-of-the-art apartments with spacious interior inside and breathtaking views outside. From private pools in select apartments to a leisure deck with a gigantic pool and iconic cascading water features, to indoor and outdoor gym, to sauna and steam room, to dedicated kids play area, Samana Waves offer all amenities that you can wish for a luxurious lifestyle.

# HIGH-END RESIDENTIAL APARTMENTS

Samana Waves offers 213 ultra-high-end residential apartments in Jumeirah Village Circle. Featuring duplex style living, private pools, fully functional health club and water features, you can find everything you could ever desire for a luxurious lifestyle in Dubai.