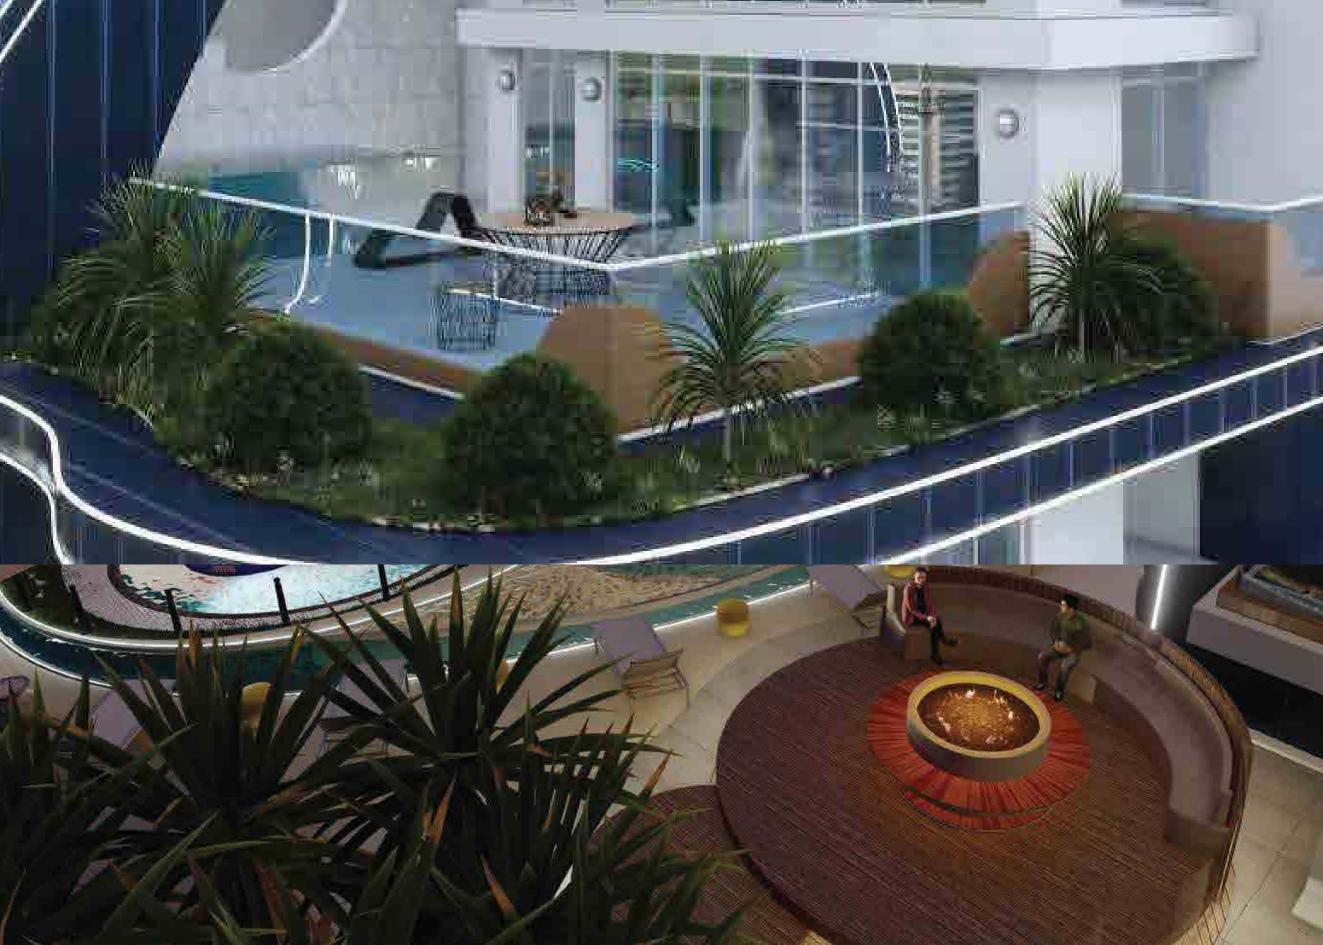

## **ABOUT SAMANA WAVES**

Samana Waves is a complex of ultra-high-end residential apartments, located in the heart of Dubai, the city of dreams. Designed for those who prefer leisure, lavishness, and a bit of extravagance in life, Samana Waves features state-of-the-art apartments with spacious interior inside and breathtaking views outside. From private pools in select apartments to a leisure deck with a gigantic pool and iconic cascading water features, to indoor and outdoor gym, to sauna and steam room, to dedicated kids play area, Samana Waves offer all amenities that you can wish for a luxurious lifestyle.

# HIGH-END RESIDENTIAL APARTMENTS

Samana Waves offers 213 ultra-high-end residential apartments in Jumeirah Village Circle. Featuring duplex style living, private pools, fully functional health club and water features, you can find everything you could ever desire for a luxurious lifestyle in Dubai.