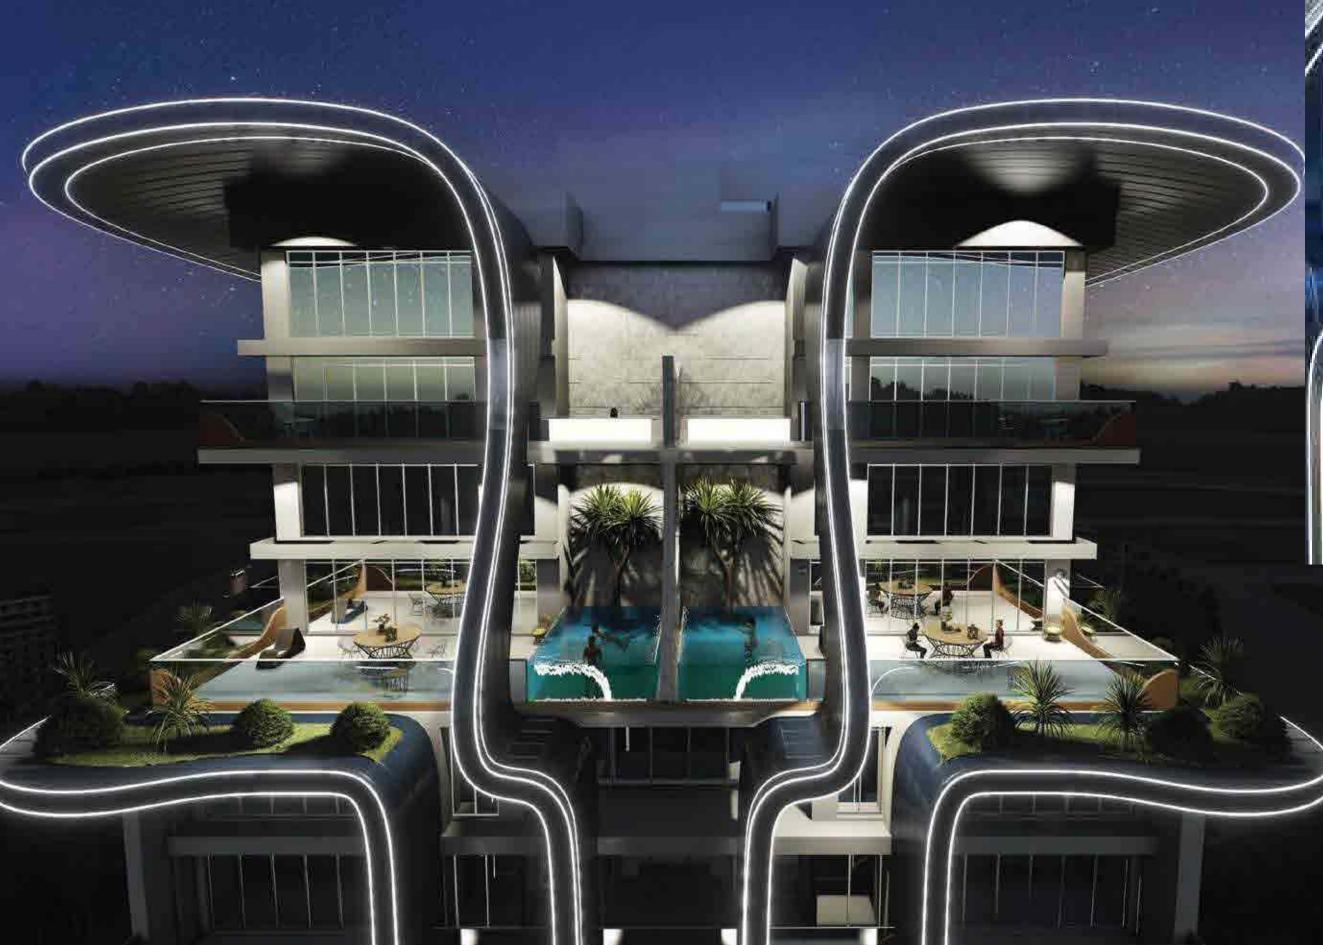

## **ABOUT SAMANA WAVES**

Samana Waves is a complex of ultra-high-end residential apartments, located in the heart of Dubai, the city of dreams. Designed for those who prefer leisure, lavishness, and a bit of extravagance in life, Samana Waves features state-of-the-art apartments with spacious interior inside and breathtaking views outside. From private pools in select apartments to a leisure deck with a gigantic pool and iconic cascading water features, to indoor and outdoor gym, to sauna and steam room, to dedicated kids play area, Samana Waves offer all amenities that you can wish for a luxurious lifestyle.

# HIGH-END RESIDENTIAL APARTMENTS

Samana Waves offers 213 ultra-high-end residential apartments in Jumeirah Village Circle. Featuring duplex style living, private pools, fully functional health club and water features, you can find everything you could ever desire for a luxurious lifestyle in Dubai.