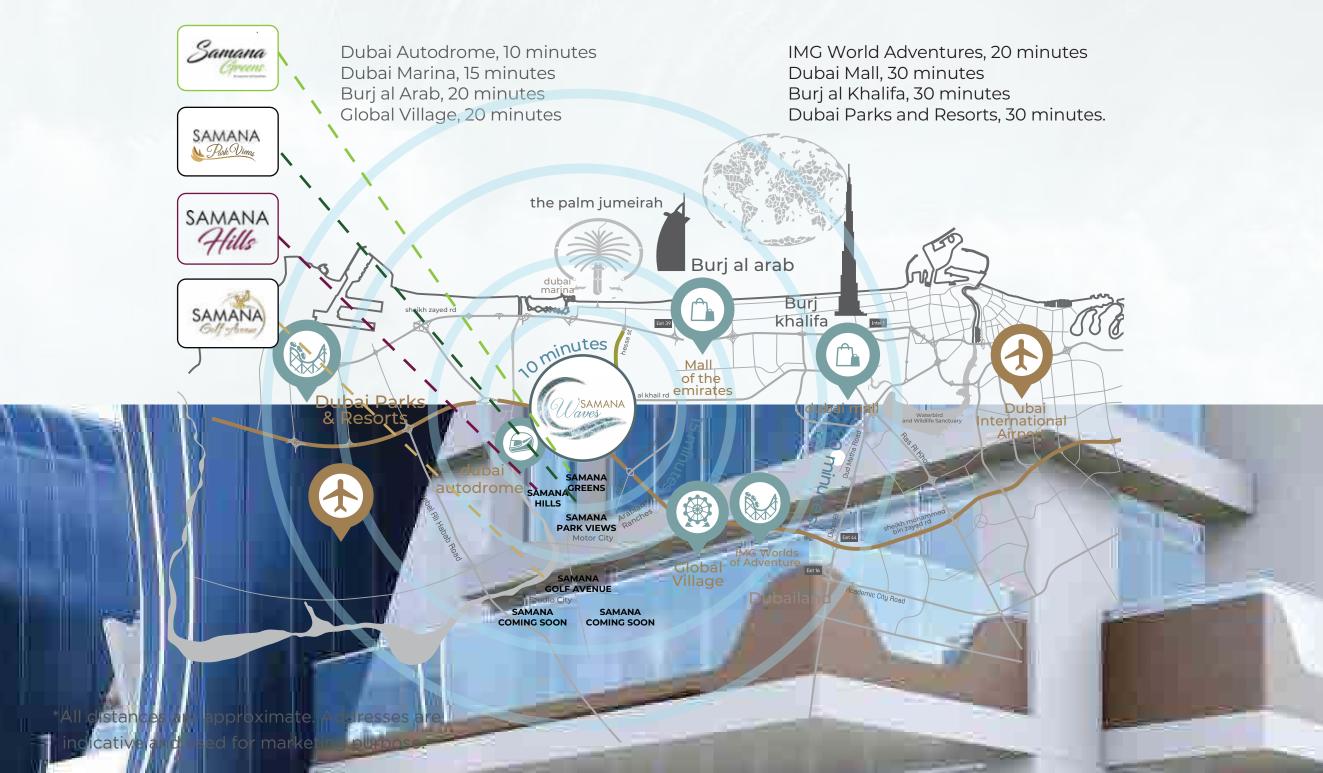

#### **OUR STRATEGIC LOCATION IS EVERYTHING**

Samana Waves is located in Jumeirah Village Circle – just in the heart of Dubai. Here's how long it will take you to get to some of the most famous landmarks in Dubai from Samana Waves: