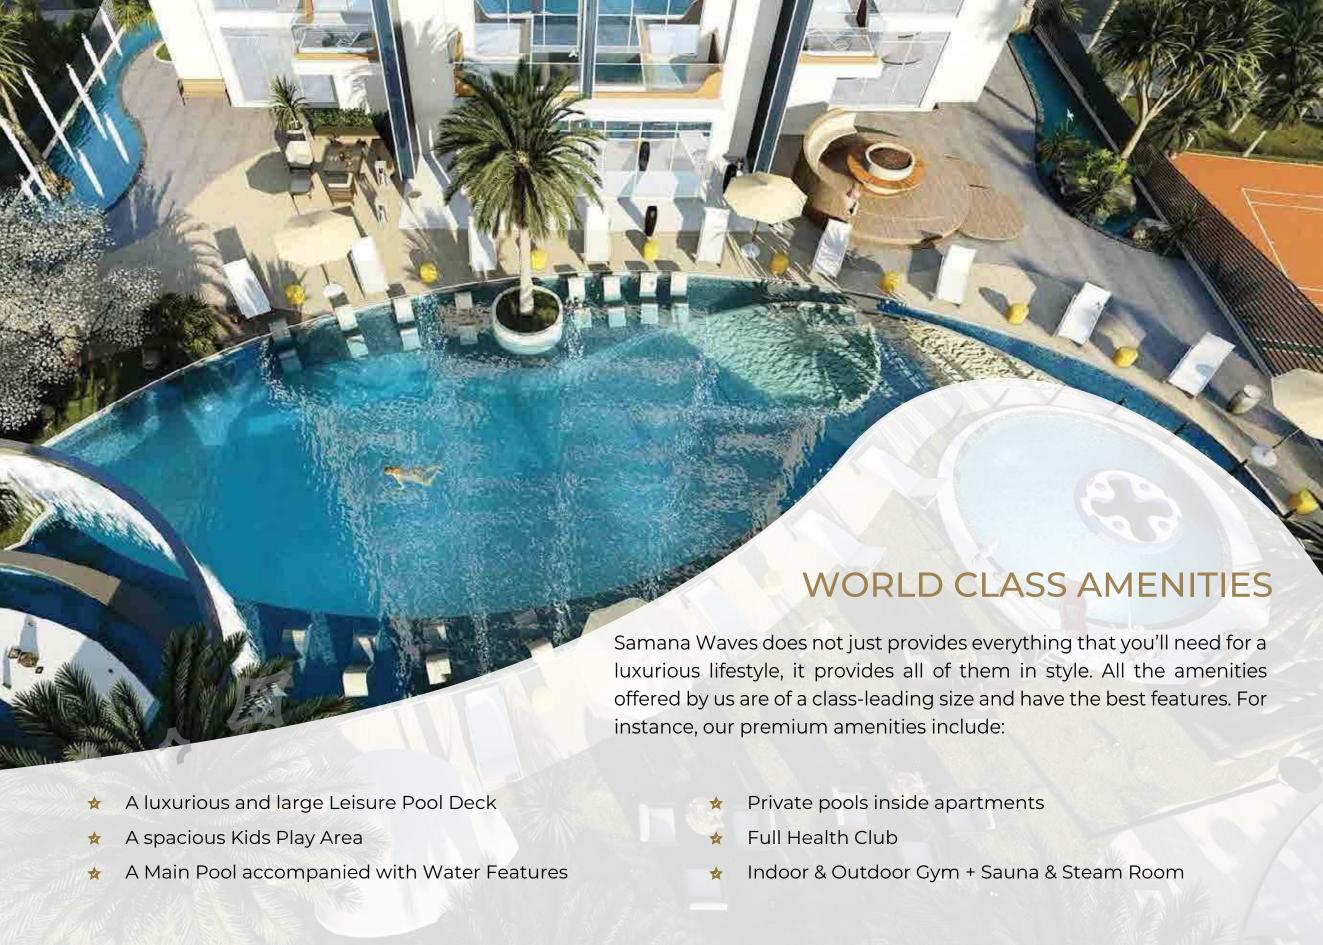

## **ABOUT SAMANA WAVES**

Samana Waves is a complex of ultra-high-end residential apartments, located in the heart of Dubai, the city of dreams. Designed for those who prefer leisure, lavishness, and a bit of extravagance in life, Samana Waves features state-of-the-art apartments with spacious interior inside and breathtaking views outside. From private pools in select apartments to a leisure deck with a gigantic pool and iconic cascading water features, to indoor and outdoor gym, to sauna and steam room, to dedicated kids play area, Samana Waves offer all amenities that you can wish for a luxurious lifestyle.