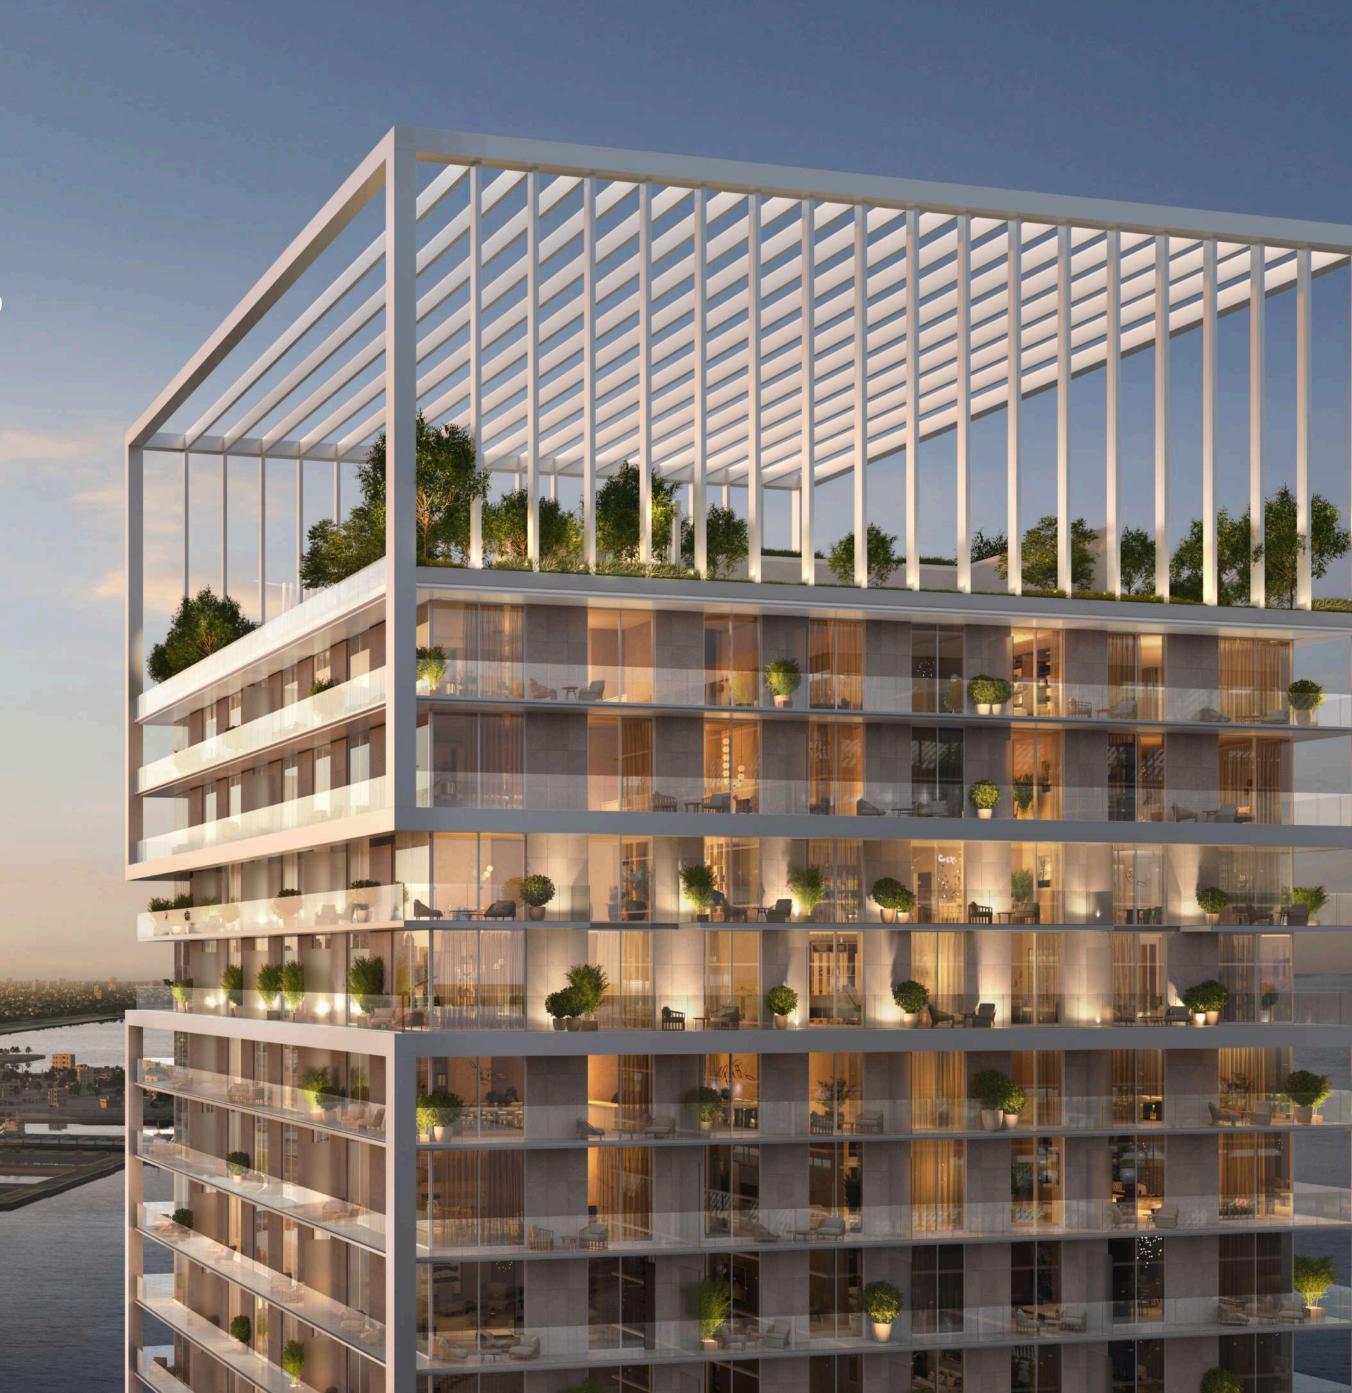

From its unique footprint, which extends to the edge of the Marina promenade, to the enigmatic open-air crown atop, this exceptional waterfront property stands as a 38-storey testament to inspired architecture.

The tower is carefully crafted to offer sweeping views from every side, every floor and every residence, featuring 3.1-metre high floor-to-ceiling windows and wraparound balconies.

No matter where you stand, the breathtaking vistas of the tranquil sea, the stunning Marina, the Burj, or the iconic Dubai city skyline are guaranteed to enchant your senses.