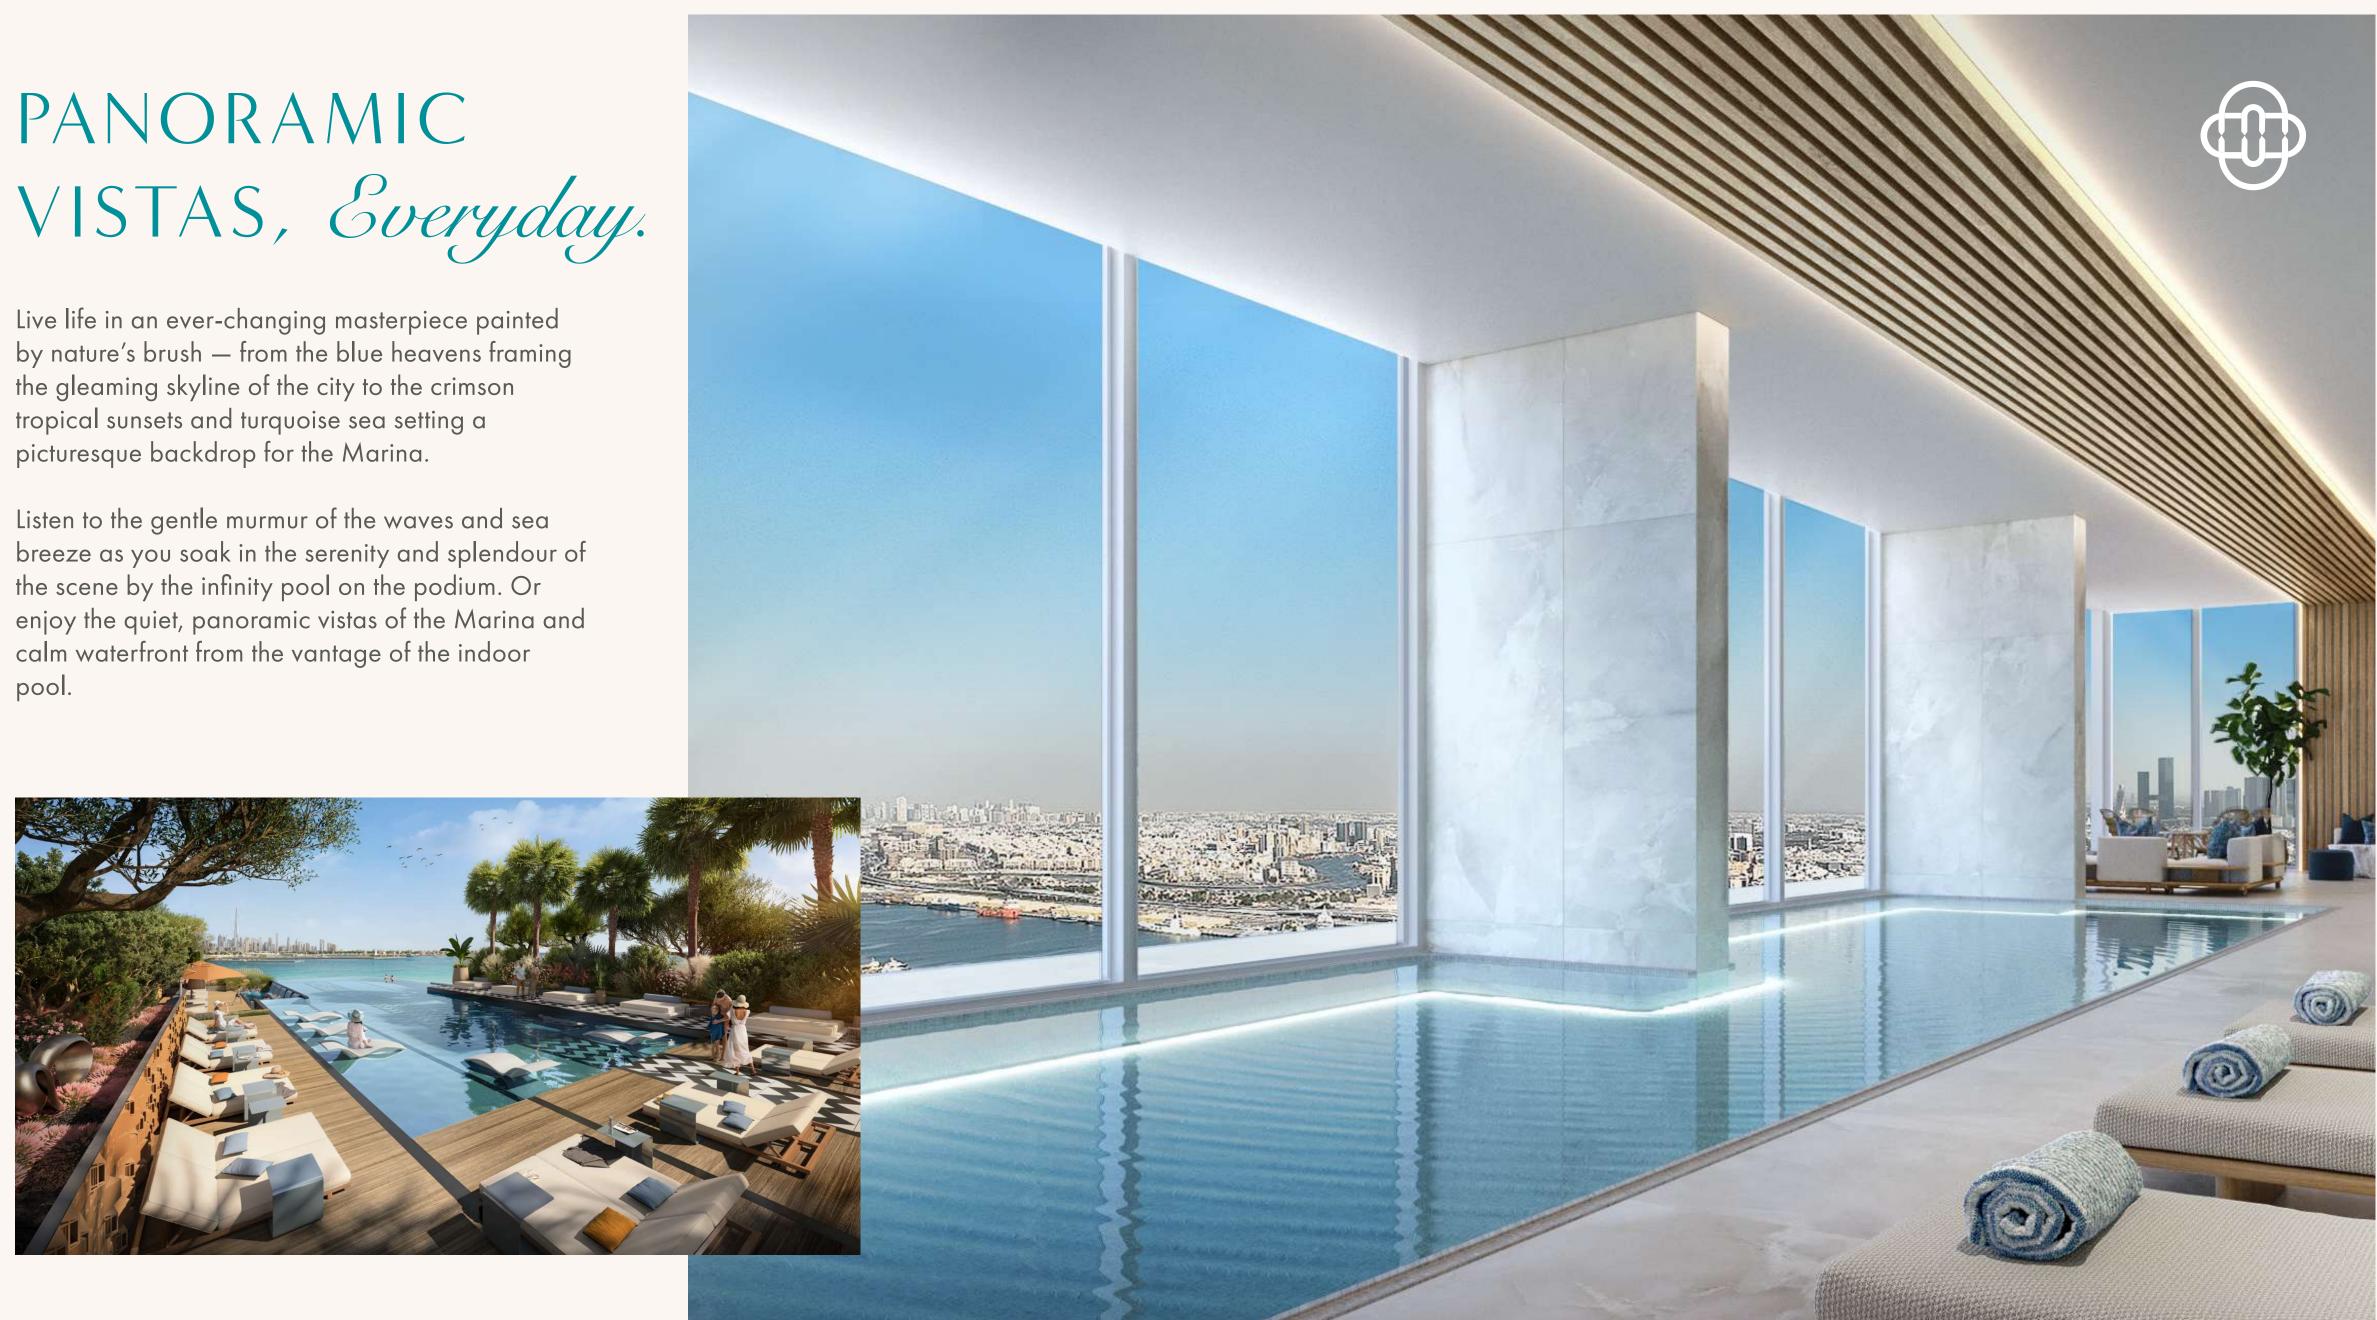

# PANORAMIC

by nature's brush — from the blue heavens framing the gleaming skyline of the city to the crimson tropical sunsets and turquoise sea setting a

Listen to the gentle murmur of the waves and sea breeze as you soak in the serenity and splendour of the scene by the infinity pool on the podium. Or enjoy the quiet, panoramic vistas of the Marina and calm waterfront from the vantage of the indoor pool.

The tower is carefully crafted to offer sweeping views from every side, every floor and every residence, featuring 3.1-metre high floor-to-ceiling windows and wraparound balconies.

No matter where you stand, the breathtaking vistas of the tranquil sea, the stunning Marina, the Burj, or the iconic Dubai city skyline are guaranteed to enchant your senses.