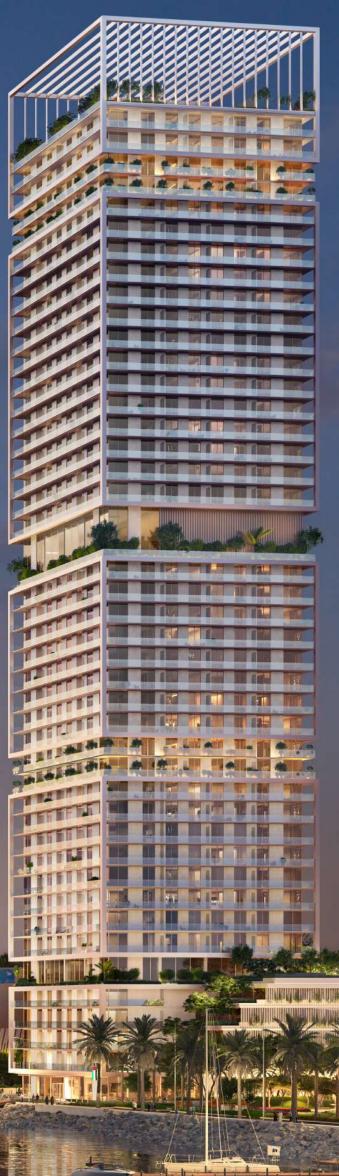

From its unique footprint, which extends to the edge of the Marina promenade, to the enigmatic open-air crown atop, this exceptional waterfront property stands as a 38-storey testament to inspired architecture.

The tower is carefully crafted to offer sweeping views from every side, every floor and every residence, featuring 3.1-metre high floor-to-ceiling windows and wraparound balconies.

No matter where you stand, the breathtaking vistas of the tranquil sea, the stunning Marina, the Burj, or the iconic Dubai city skyline are guaranteed to enchant your senses.