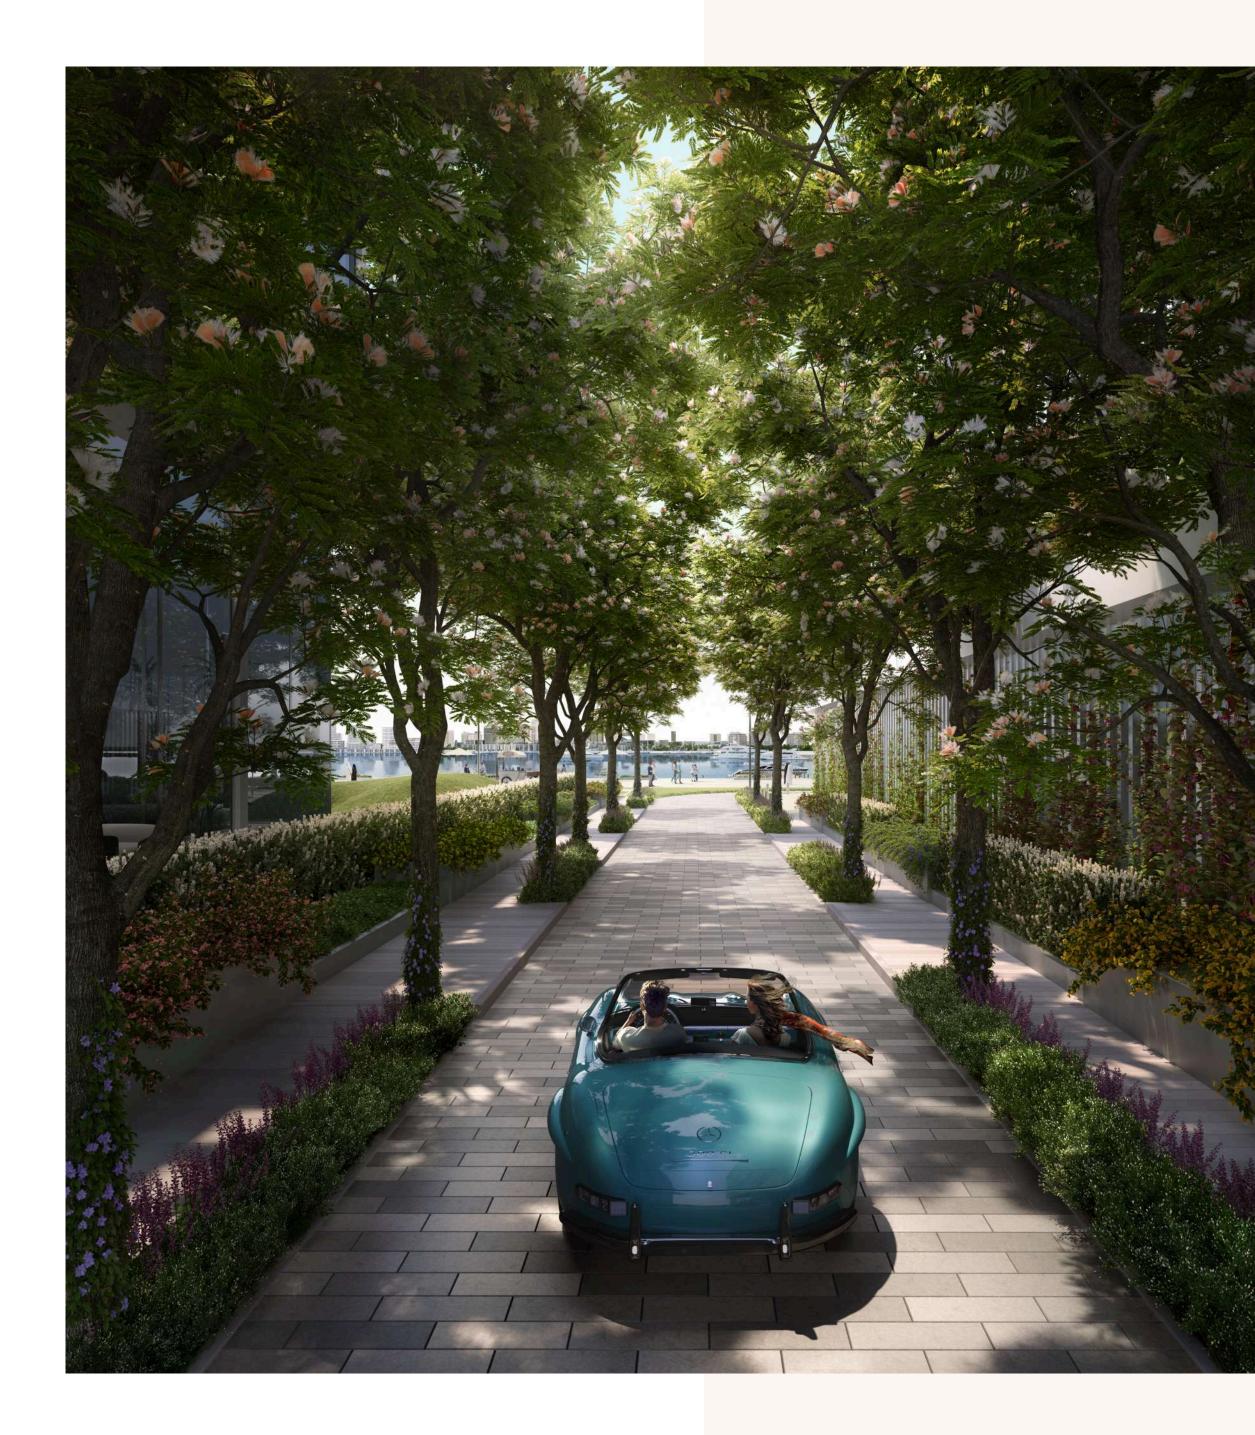

#### OVERLOOKING THE PAST AND FUTURE FROM THE PERFECT Present.

SARIA is nestled between two great legacies. On one side, across the Dubai Creek, lie heritage sites and monuments celebrating the city's rich lineage - while on the other side, stand the definitive landmarks of a global metropolis. Harmonising timeless heritage with cosmopolitan ambition, this prime waterfront location is the city's newest sailing and super-yacht destination.

From its unique footprint, which extends to the edge of the Marina promenade, to the enigmatic open-air crown atop, this exceptional waterfront property stands as a 38-storey testament to inspired architecture.

The tower is carefully crafted to offer sweeping views from every side, every floor and every residence, featuring 3.1-metre high floor-to-ceiling windows and wraparound balconies.

No matter where you stand, the breathtaking vistas of the tranquil sea, the stunning Marina, the Burj, or the iconic Dubai city skyline are guaranteed to enchant your senses.