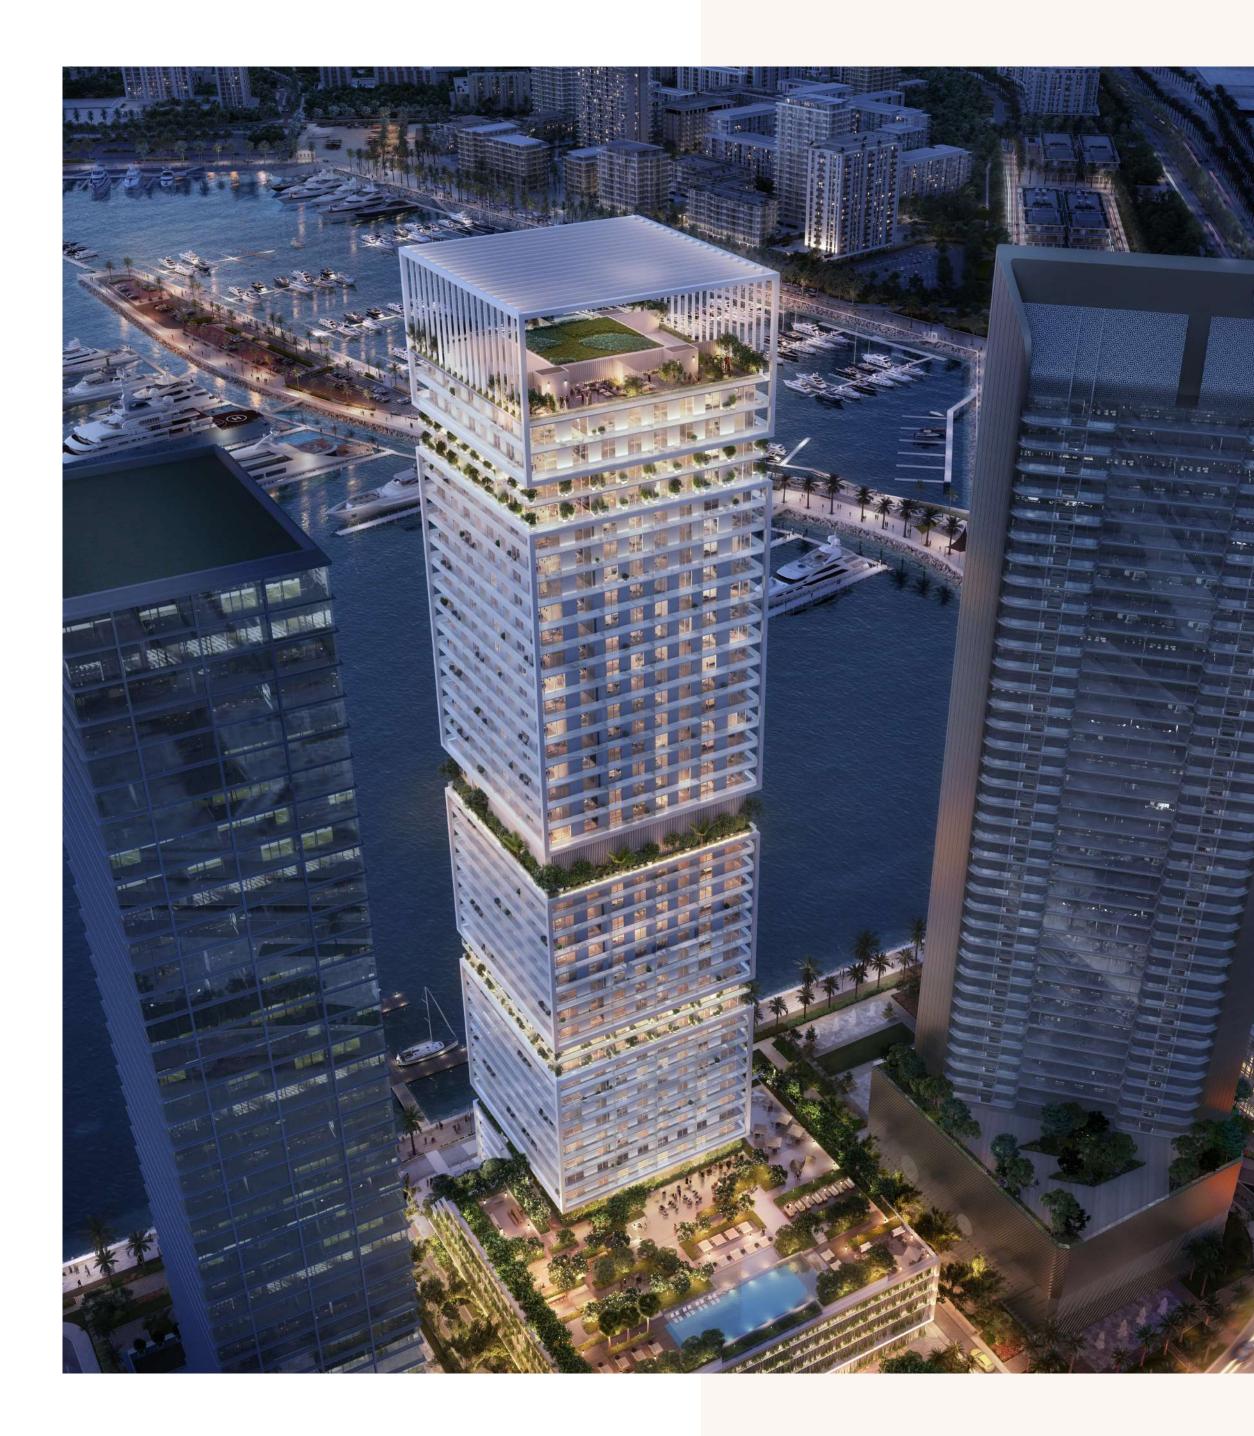

From its unique footprint, which extends to the edge of the Marina promenade, to the enigmatic open-air crown atop, this exceptional waterfront property stands as a 38-storey testament to inspired architecture.

The tower is carefully crafted to offer sweeping views from every side, every floor and every residence, featuring 3.1-metre high floor-to-ceiling windows and wraparound balconies.

No matter where you stand, the breathtaking vistas of the tranquil sea, the stunning Marina, the Burj, or the iconic Dubai city skyline are guaranteed to enchant your senses.