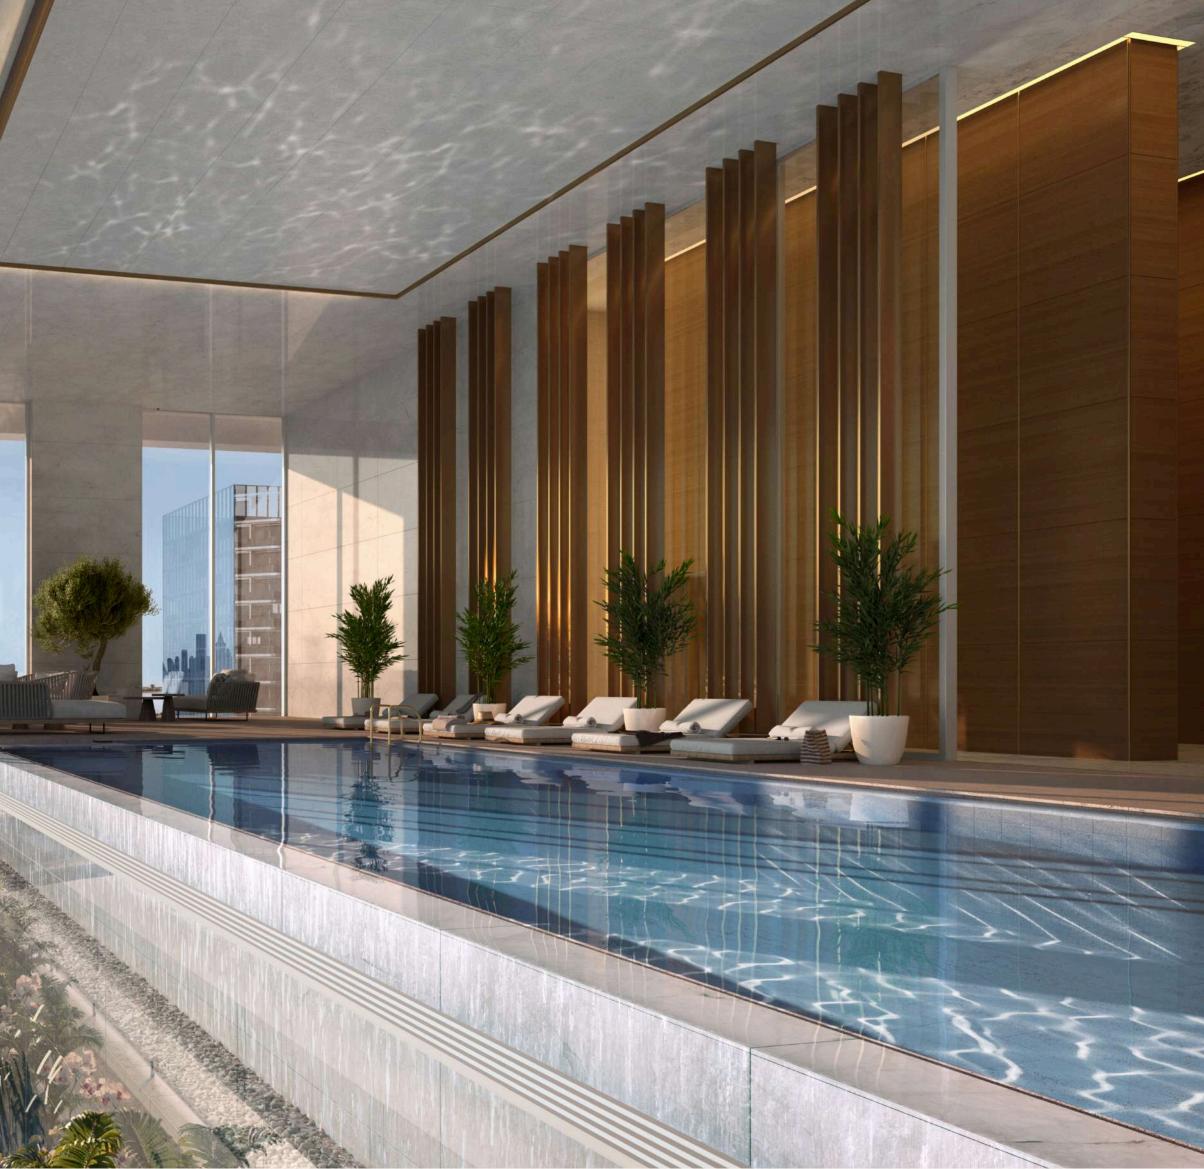

A meticulously curated selection of world-class facilities and amenities await you at this urban retreat.

Whether it is the state-of-the-art gymnasium, the infinity swimming pool, the spa and sauna, or the cinema room, SARIA offers countless experiences for the body and mind to unwind and the spirit to recharge.

# PANORAMIC

by nature's brush — from the blue heavens framing the gleaming skyline of the city to the crimson tropical sunsets and turquoise sea setting a

Listen to the gentle murmur of the waves and sea breeze as you soak in the serenity and splendour of the scene by the infinity pool on the podium. Or enjoy the quiet, panoramic vistas of the Marina and calm waterfront from the vantage of the indoor pool.