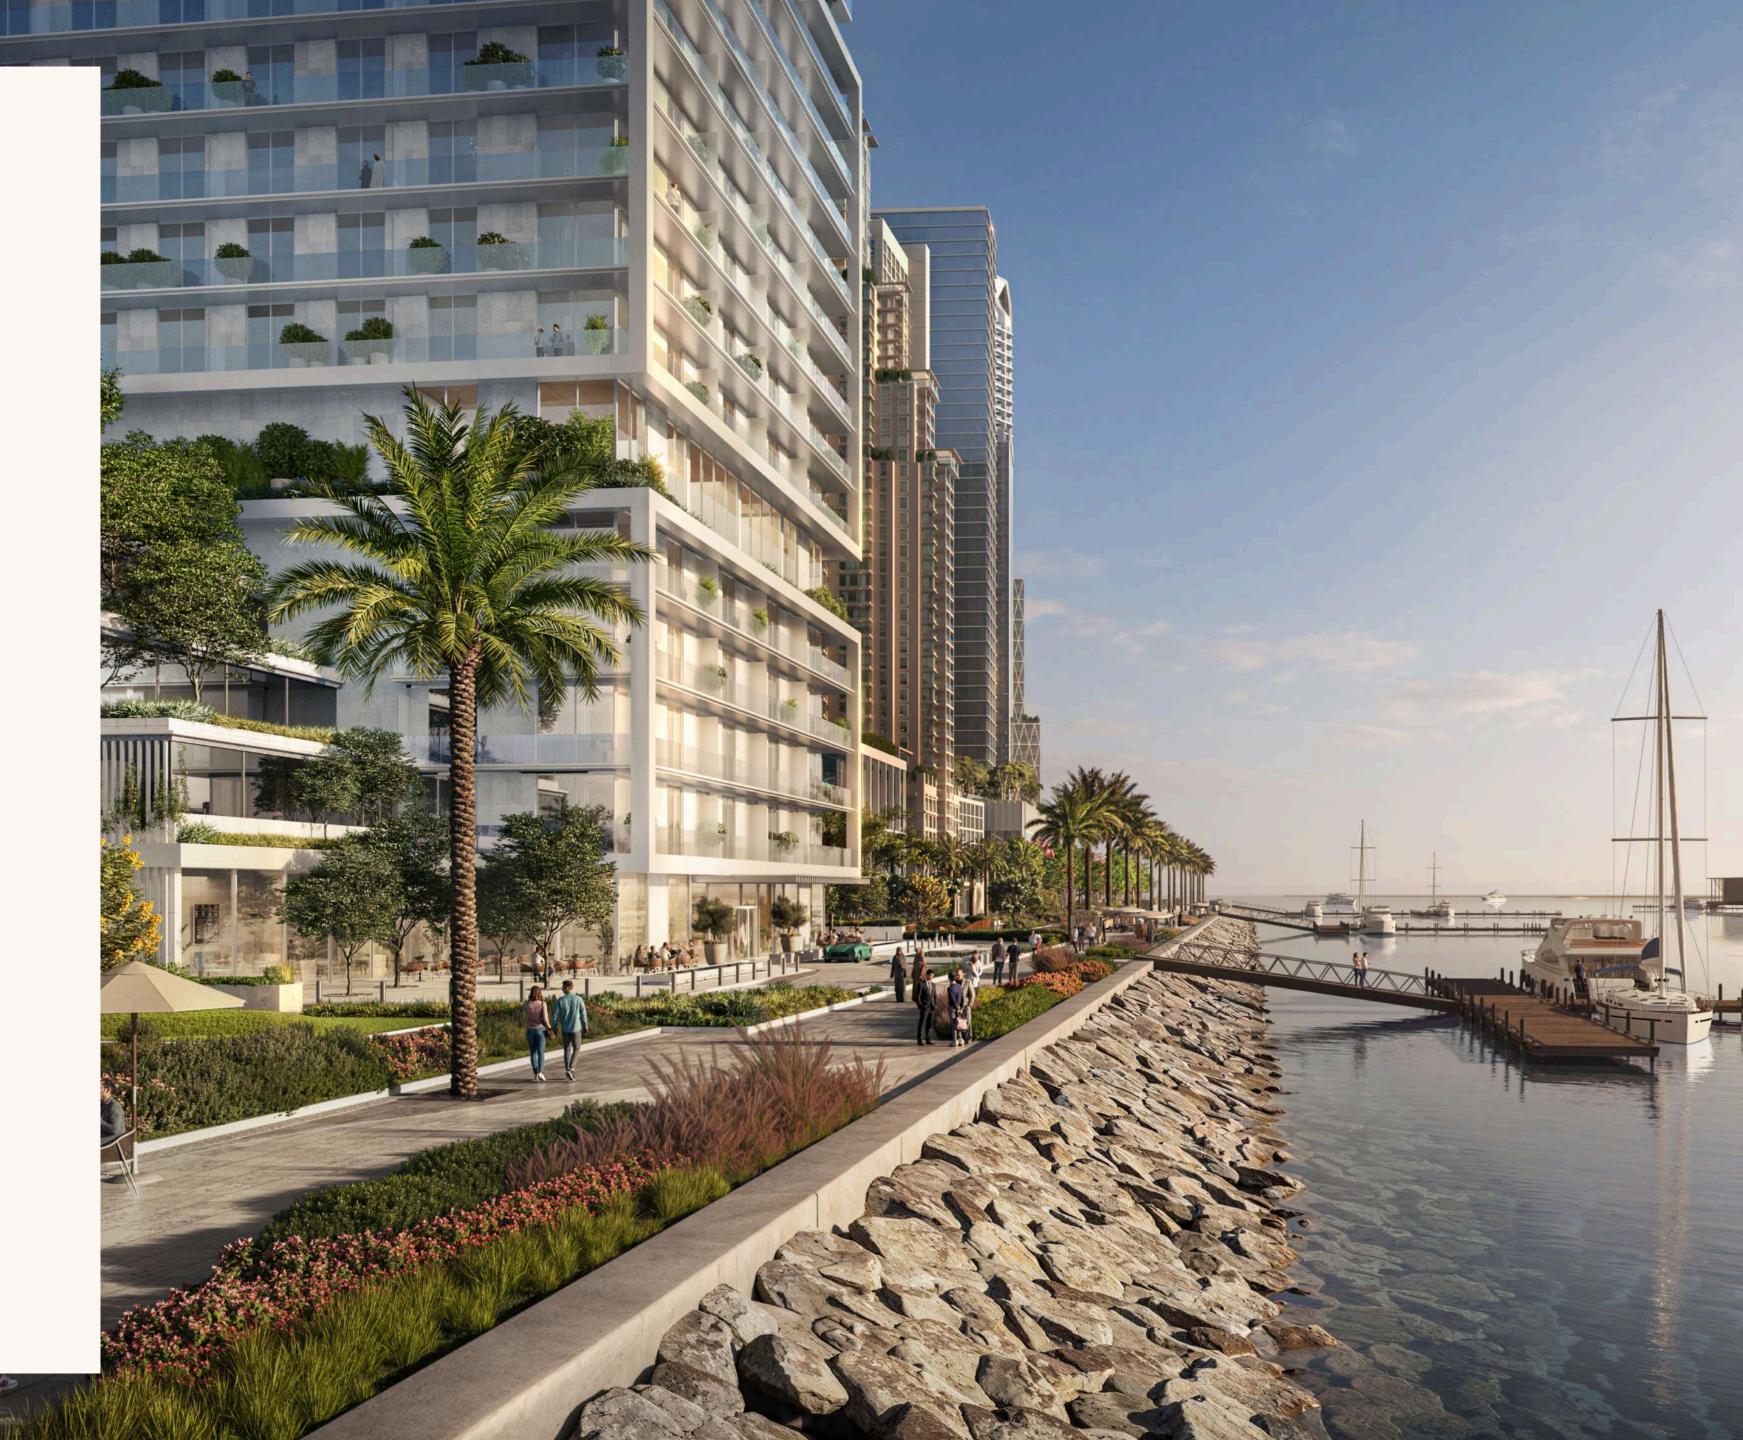

#### OVERLOOKING THE PAST AND FUTURE FROM THE PERFECT Present.

SARIA is nestled between two great legacies. On one side, across the Dubai Creek, lie heritage sites and monuments celebrating the city's rich lineage - while on the other side, stand the definitive landmarks of a global metropolis. Harmonising timeless heritage with cosmopolitan ambition, this prime waterfront location is the city's newest sailing and super-yacht destination.

From its unique footprint, which extends to the edge of the Marina promenade, to the enigmatic open-air crown atop, this exceptional waterfront property stands as a 38-storey testament to inspired architecture.

The tower is carefully crafted to offer sweeping views from every side, every floor and every residence, featuring 3.1-metre high floor-to-ceiling windows and wraparound balconies.

No matter where you stand, the breathtaking vistas of the tranquil sea, the stunning Marina, the Burj, or the iconic Dubai city skyline are guaranteed to enchant your senses.