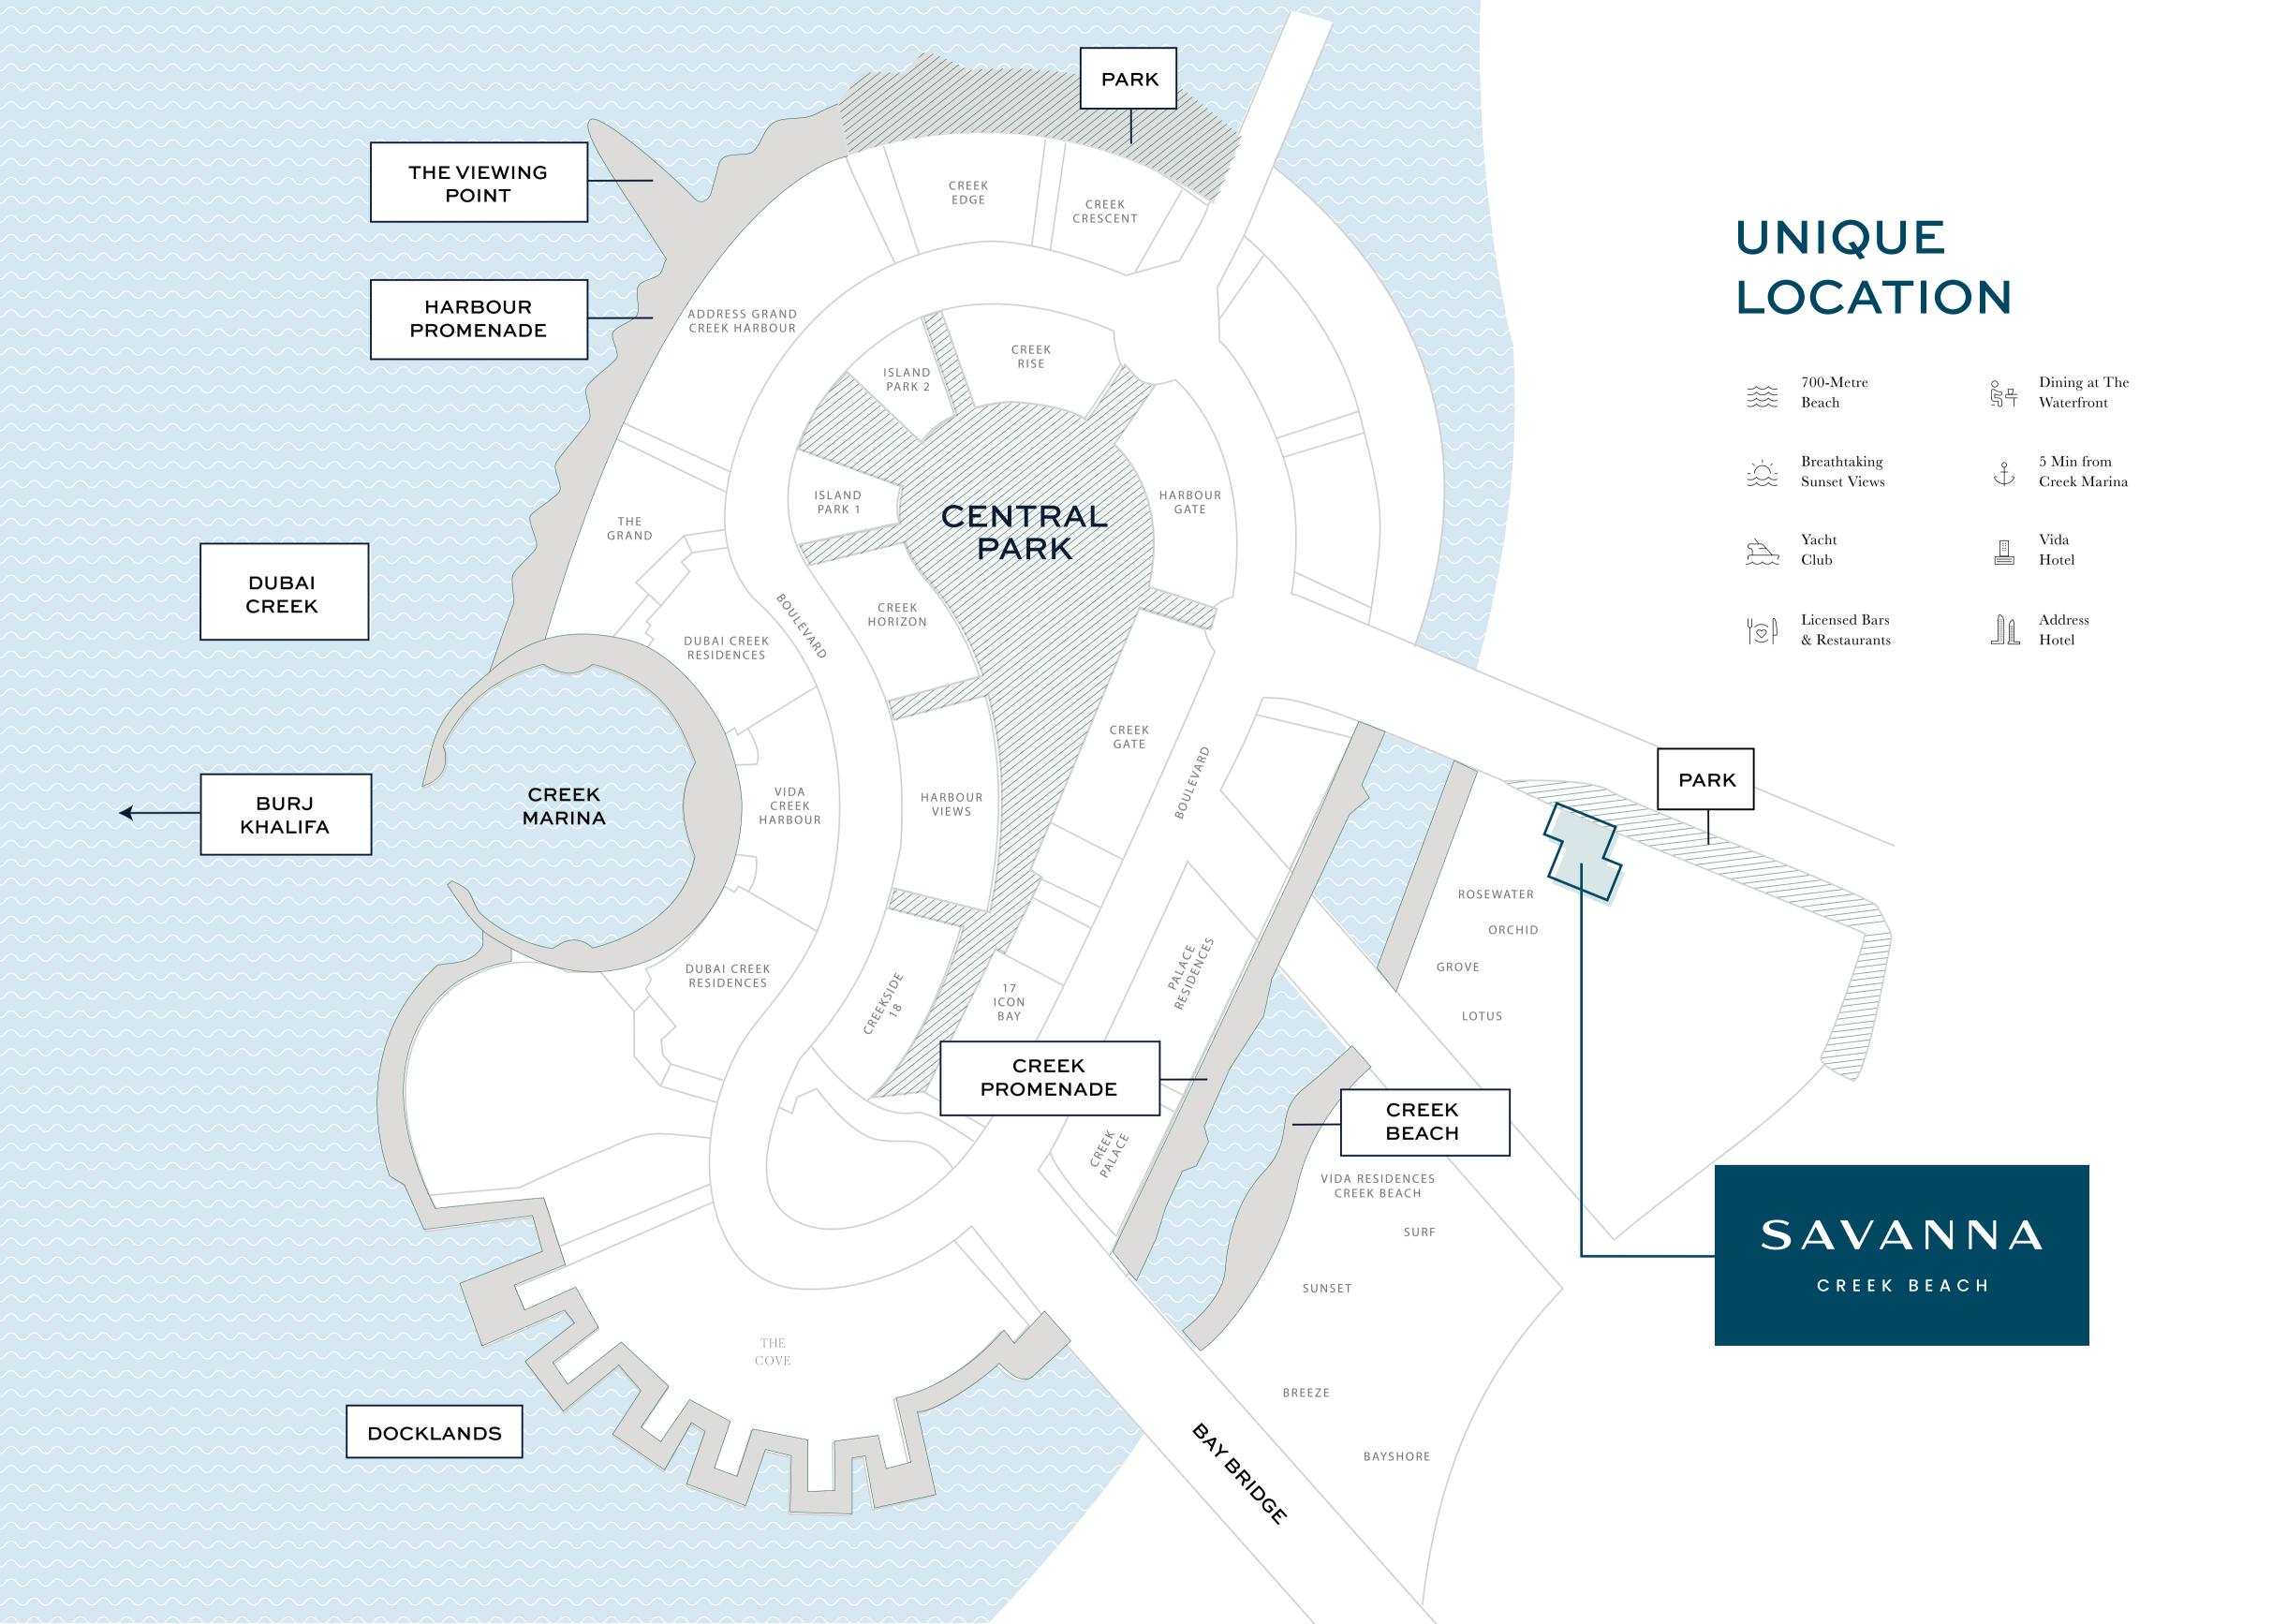

# THE VIEWING POINT

Take in some of the city's most spectacular sights at The Viewing Point at Dubai Creek Harbour.

The 11.65m tall and 70-metre long structure spans out over Dubai Creek, with a 26m cantilever projecting out over the water. The walkway offers unobstructed views of the Dubai Creek and surrounding areas, and unique vistas of Downtown Dubai's incredible skyline and back inland towards the stylish Address Grand twin towers.

### **CENTRAL PARK**

The heart of island living, Dubai Creek Harbour Central Park offers residents a tranquil refuge to unwind, first-class amenities to enjoy, and wide-open spaces to discover. With a total area of six football fields, Dubai's Central Park is one of the largest parks in the emirate and offers a variety of activities for the whole family.

### HARBOUR PROMENADE

Explore a bustling promenade, an impressive skyline as you sit back and relax on the Harbour Promenade. Set sail across Dubai Creek's glistening waters and take in the city's cityscape from a unique vantage point. Enjoy a wonderful meal while taking in the breathtaking views between shopping and boating.