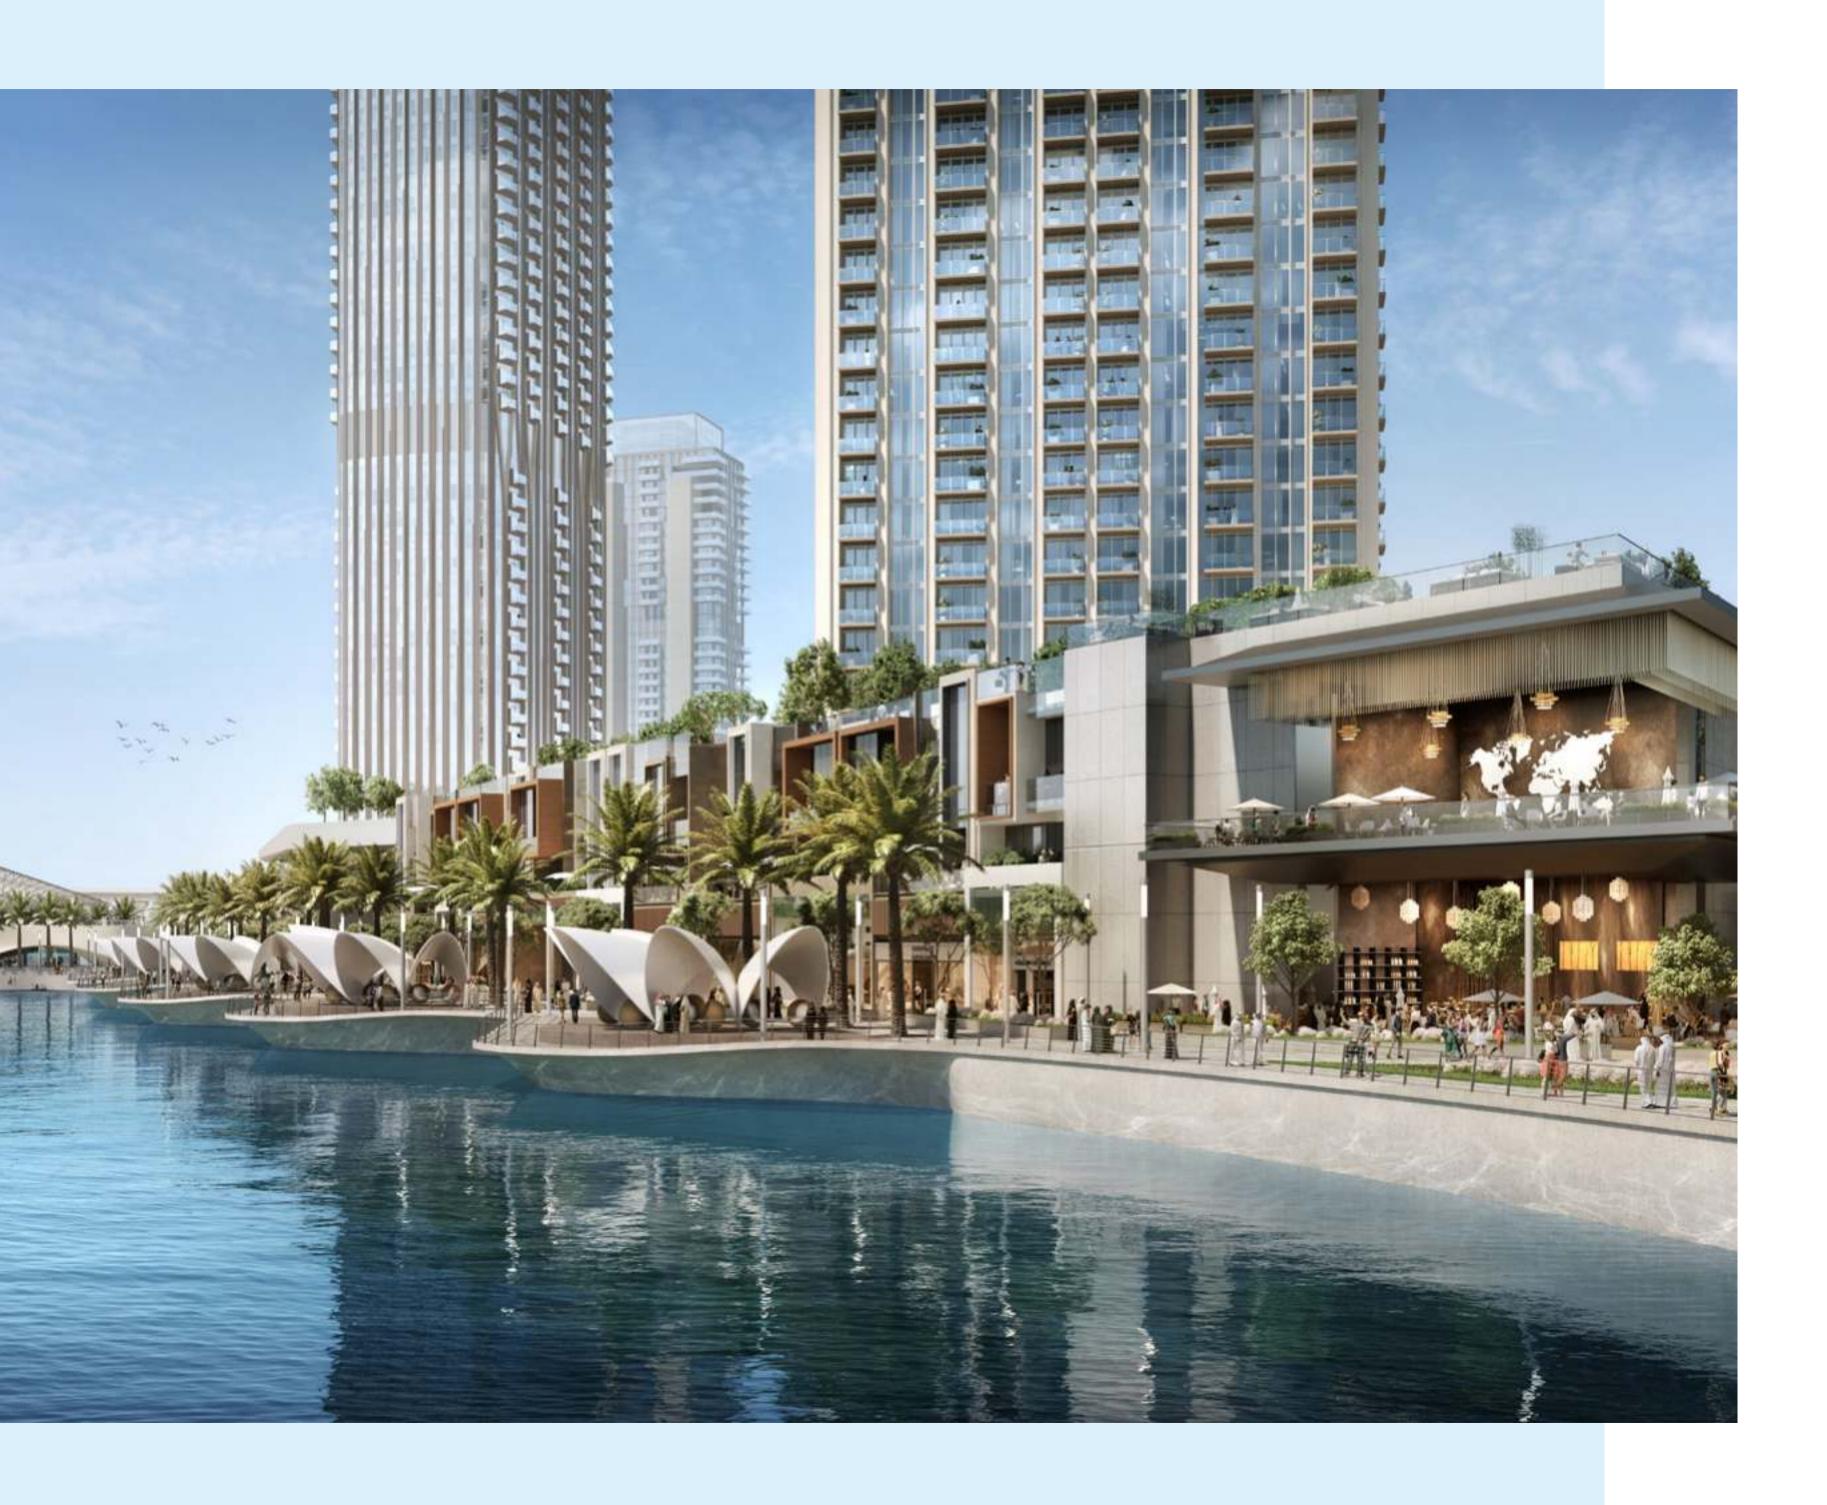

### CREEK **MARINA**

With a wide variety of retail, dining, and recreational options, Creek Marina never slows down. Landscaped pedestrian walkways offer stunning views of Downtown Dubai at dusk, while world-class art pieces add another layer to the trendsetting lifestyle.

Food Trucks

Yacht Club Marina with 81 Berths

Sculptural
Viewing Deck

Vida

Creek Harbour

### HARBOUR PROMENADE

Explore a bustling promenade, an impressive skyline as you sit back and relax on the Harbour Promenade. Set sail across Dubai Creek's glistening waters and take in the city's cityscape from a unique vantage point. Enjoy a wonderful meal while taking in the breathtaking views between shopping and boating.