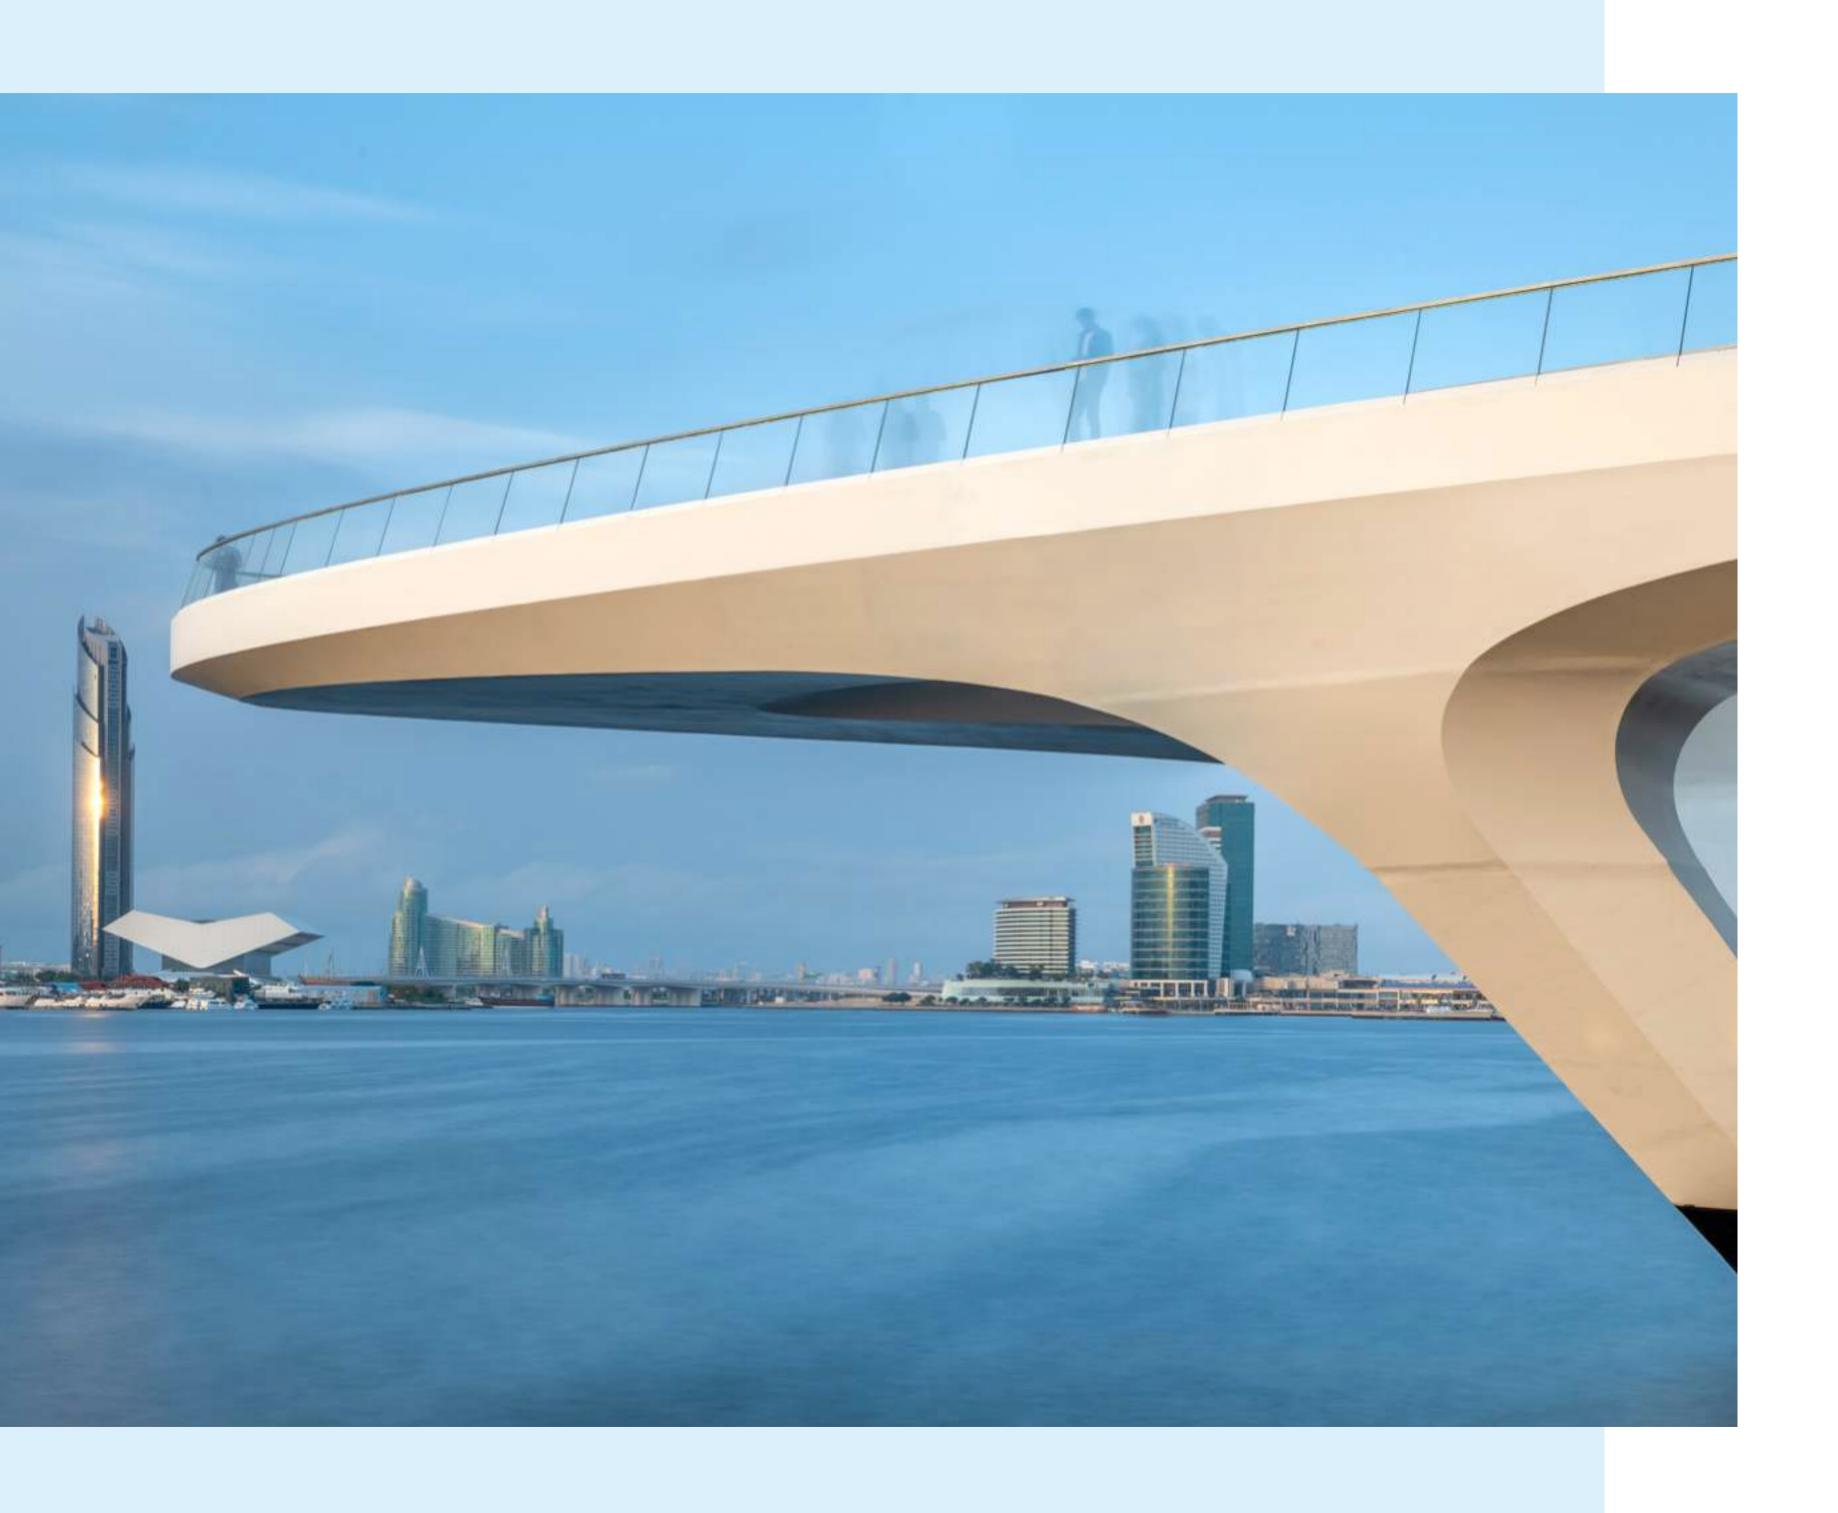

# THE VIEWING POINT

Take in some of the city's most spectacular sights at The Viewing Point at Dubai Creek Harbour.

The 11.65m tall and 70-metre long structure spans out over Dubai Creek, with a 26m cantilever projecting out over the water. The walkway offers unobstructed views of the Dubai Creek and surrounding areas, and unique vistas of Downtown Dubai's incredible skyline and back inland towards the stylish Address Grand twin towers.