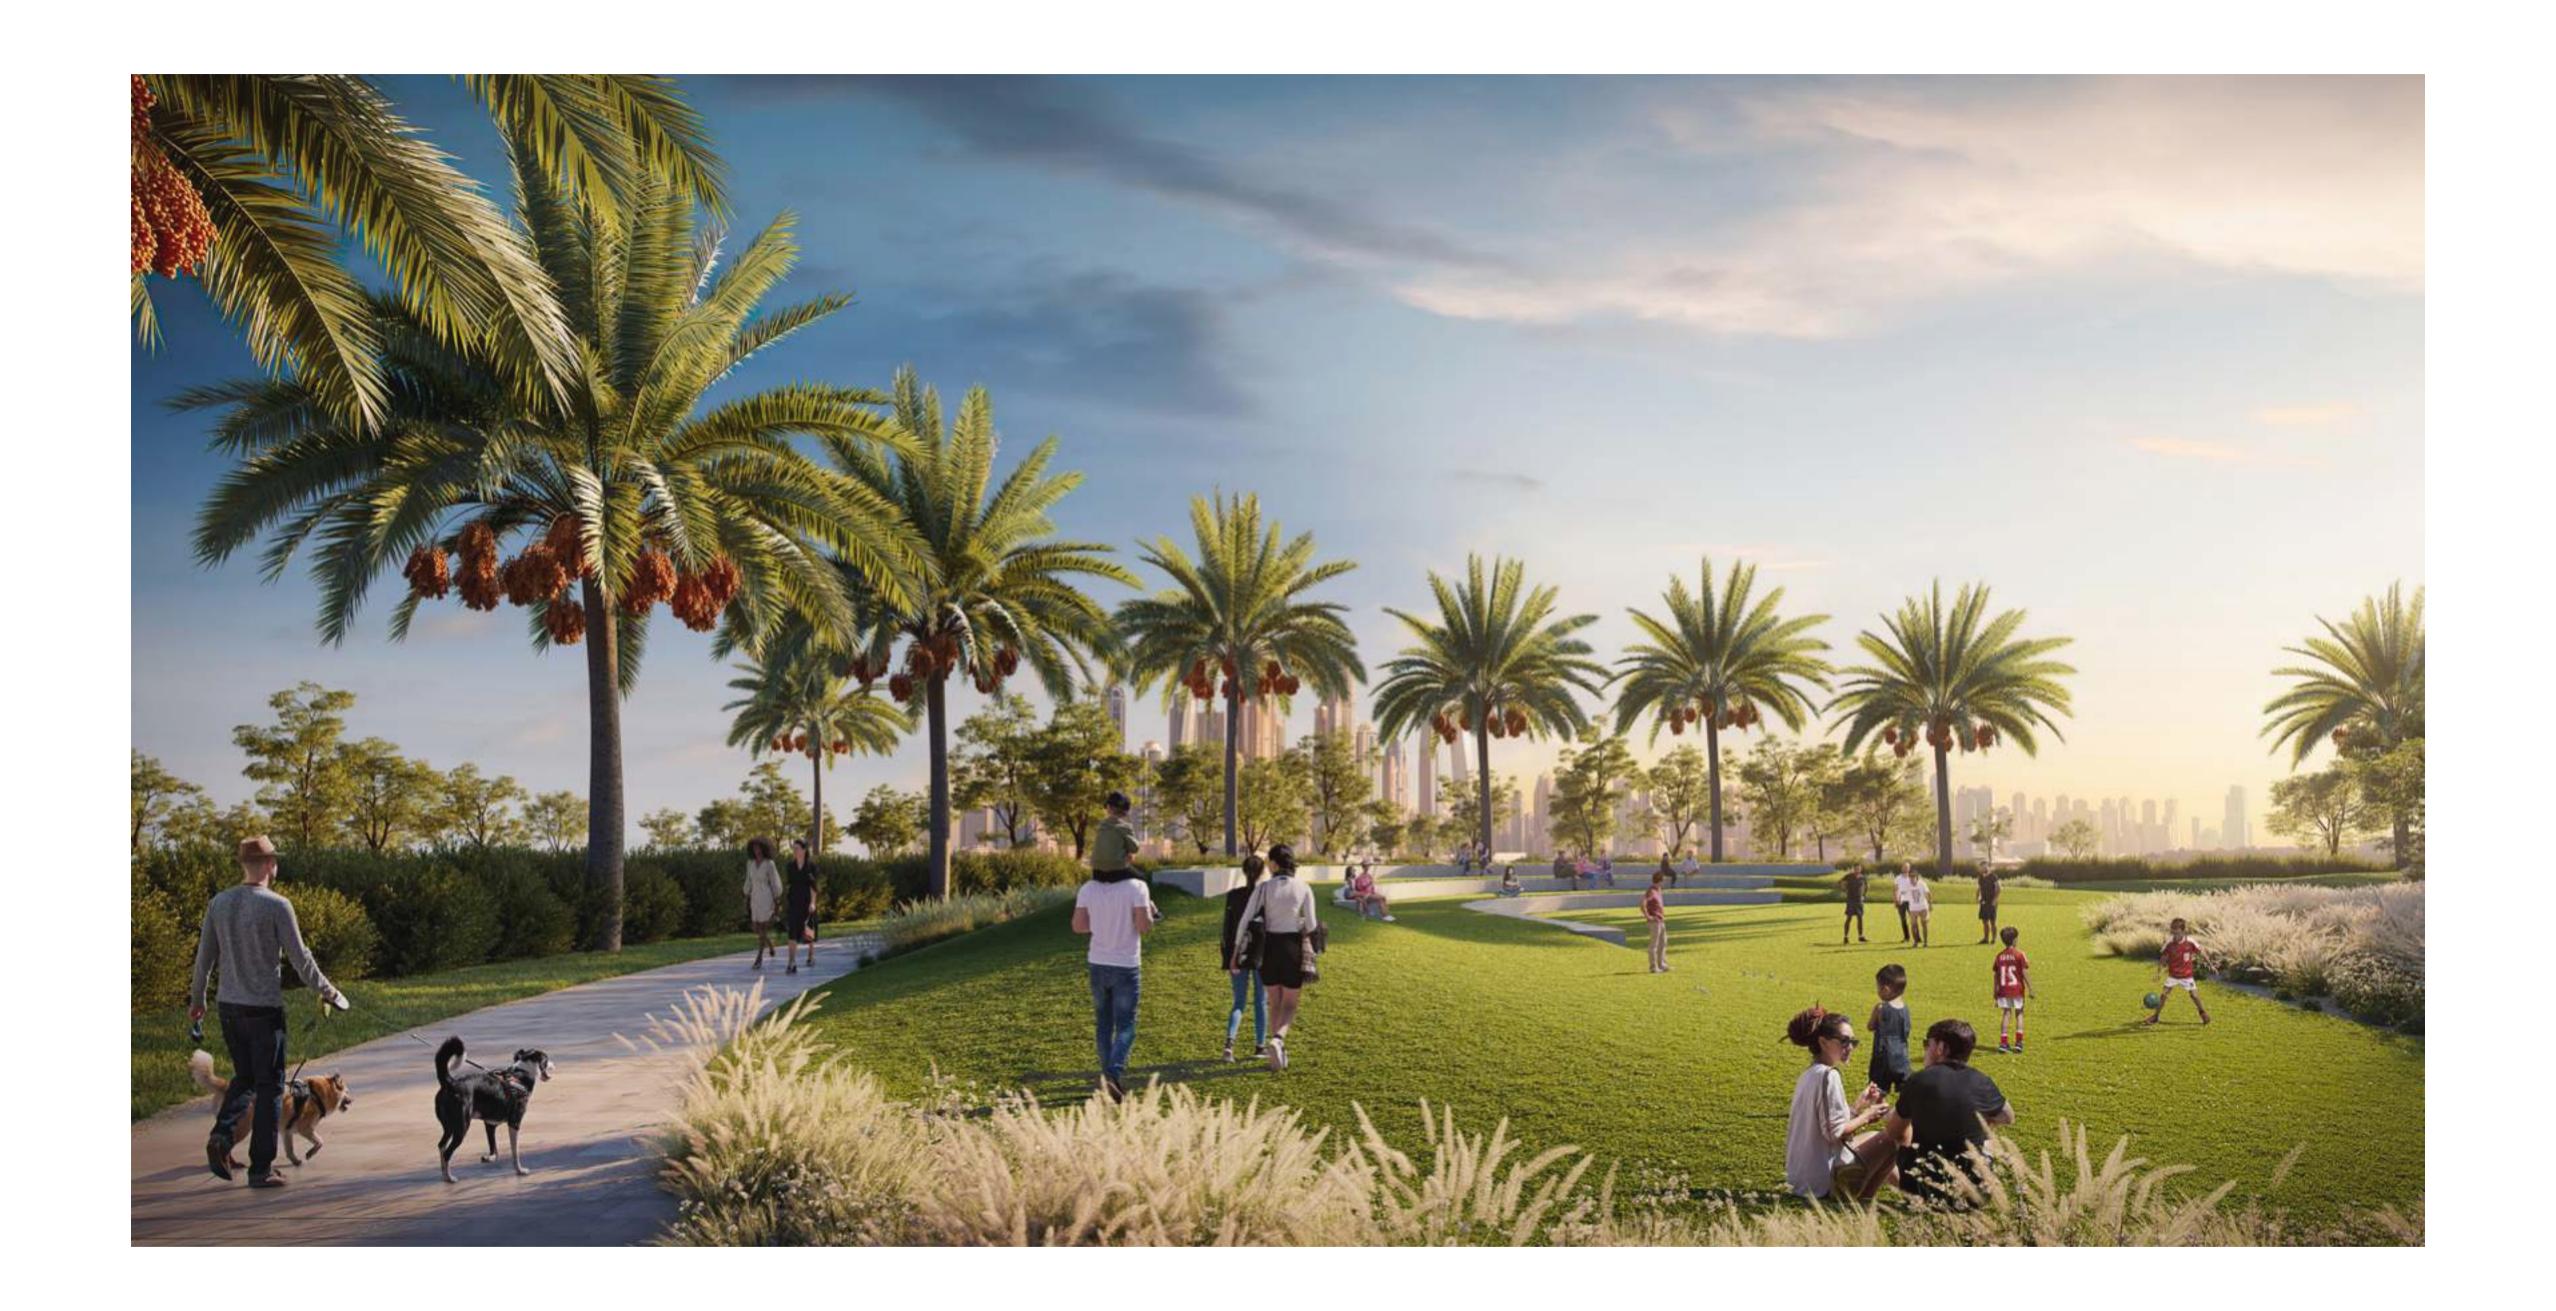

### **CENTRAL PARK**

The heart of island living, Dubai Creek Harbour Central Park offers residents a tranquil refuge to unwind, first-class amenities to enjoy, and wide-open spaces to discover. With a total area of six football fields, Dubai's Central Park is one of the largest parks in the emirate and offers a variety of activities for the whole family.

Dog Park