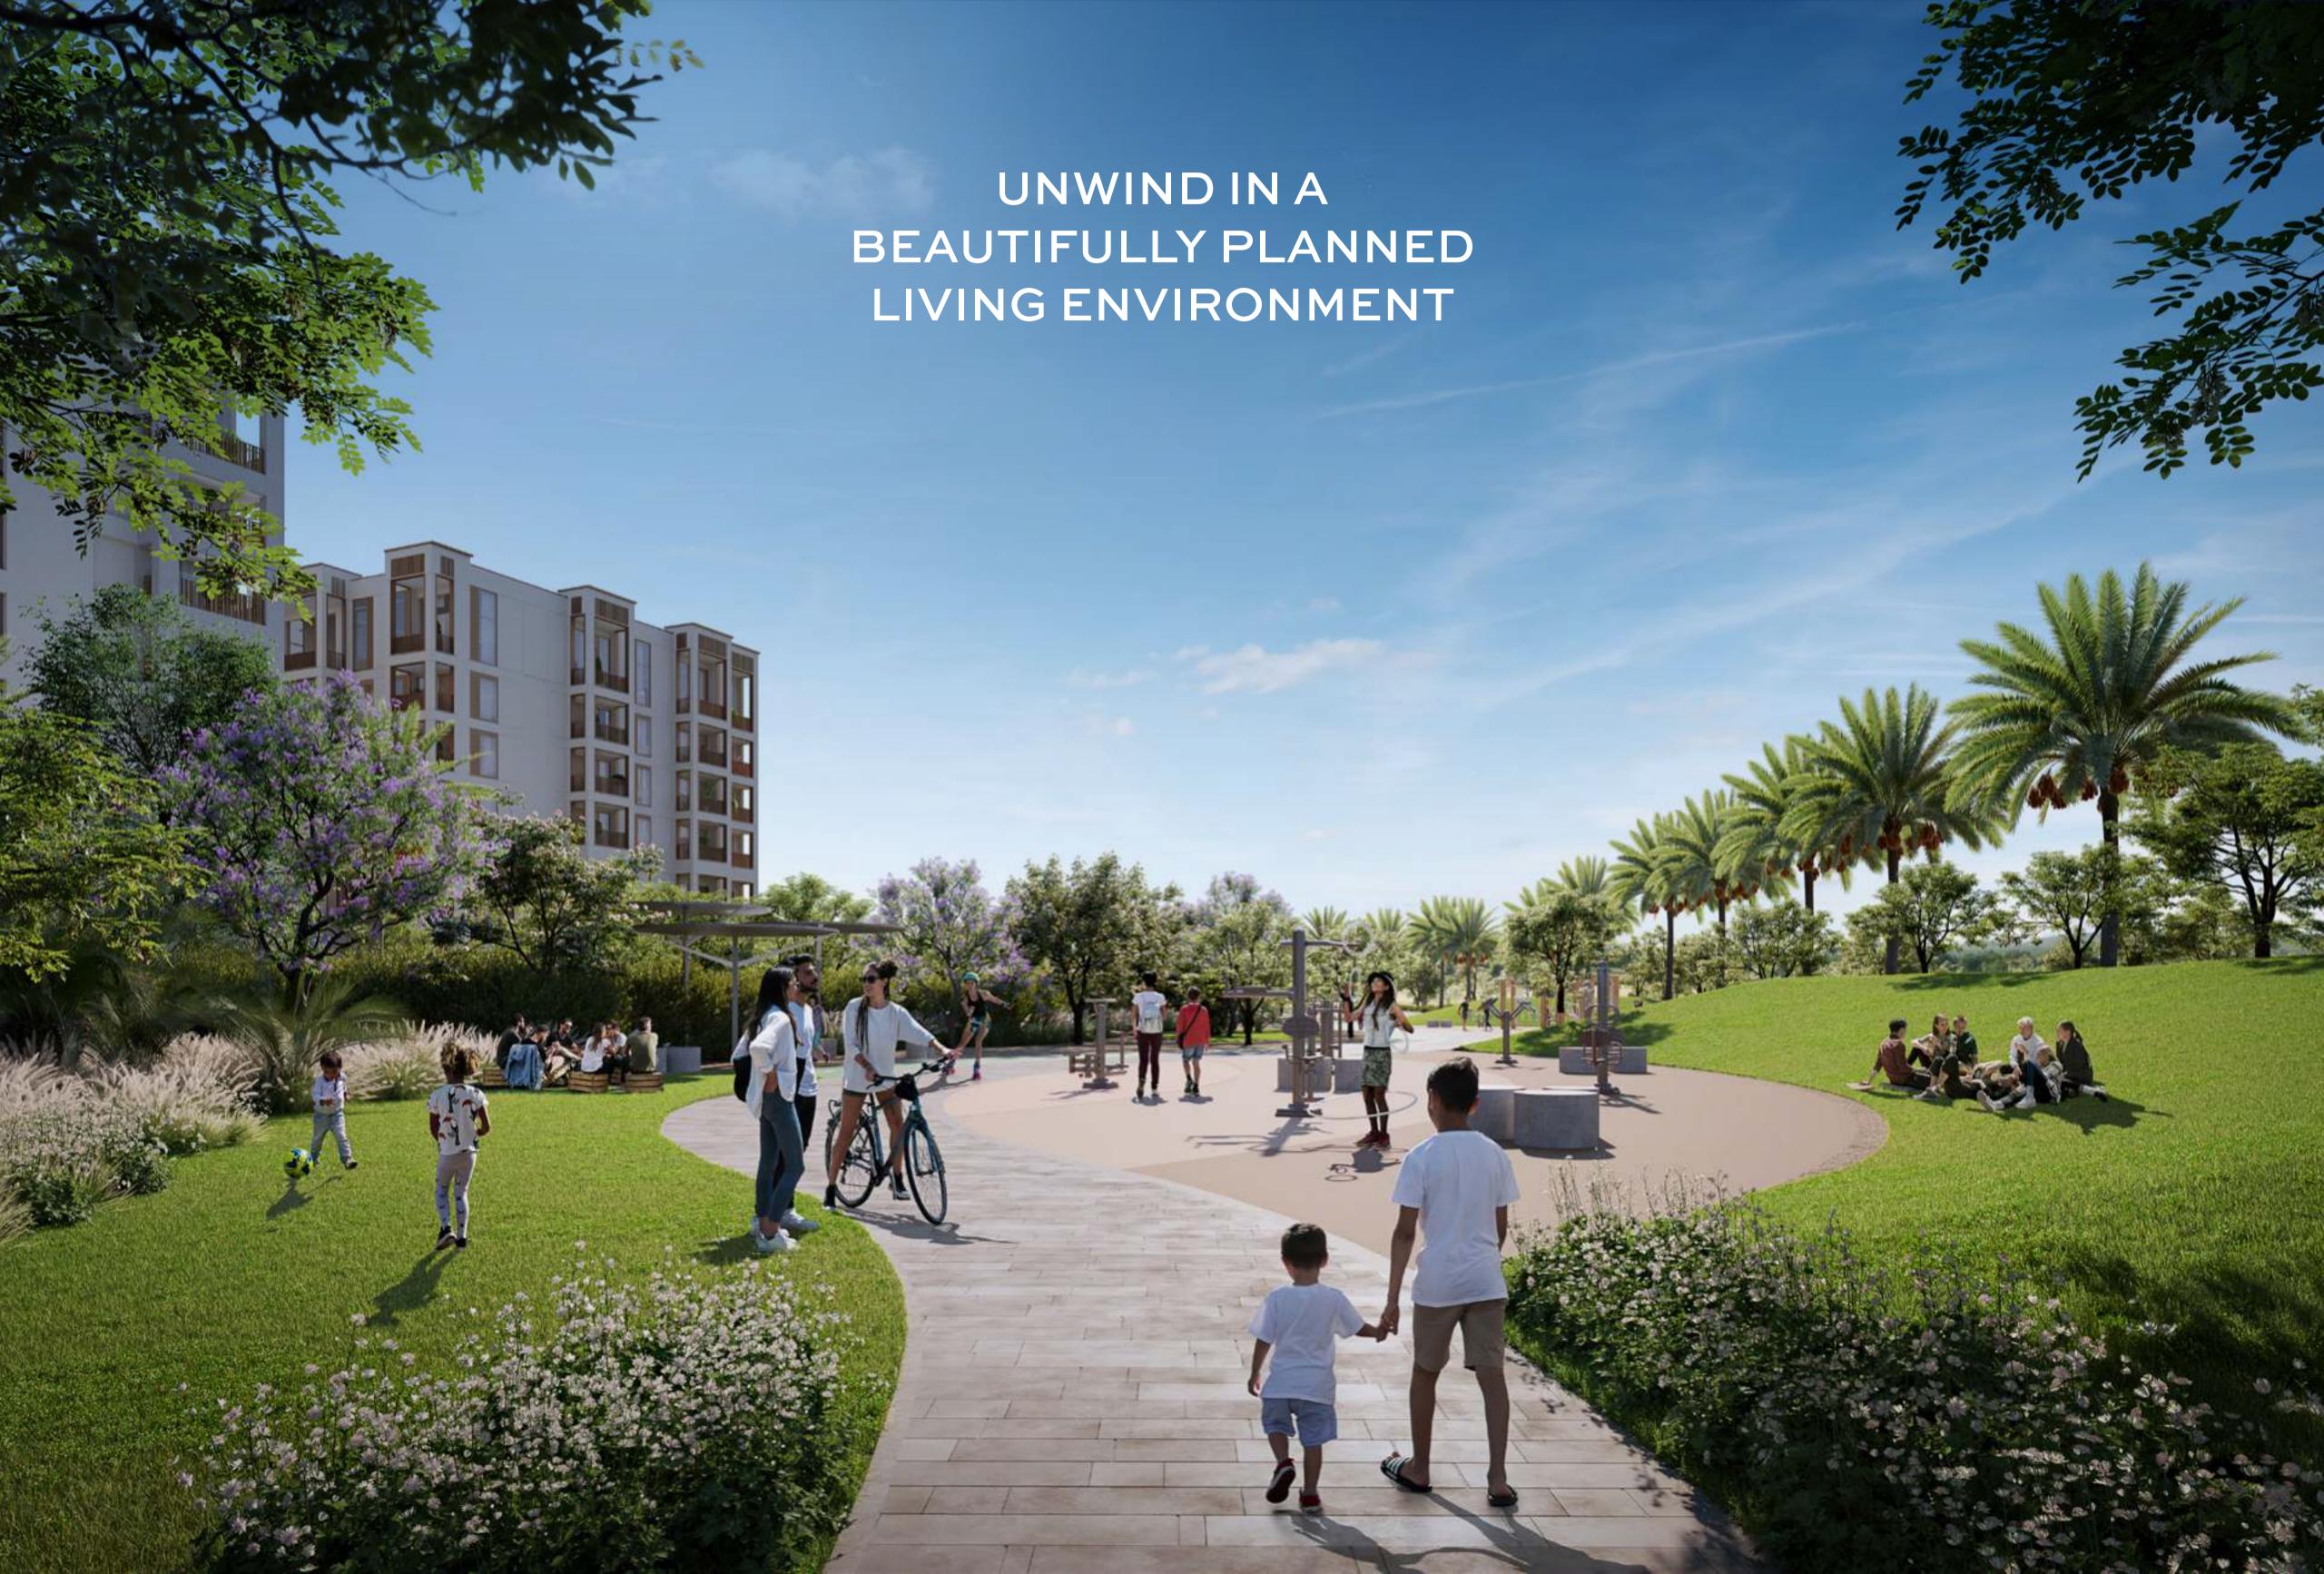

### SERENE URBAN RELAXATION

Savanna is a chic residential community consisting of three buildings rising around a lively central plaza, and its apartments range in size from one to three bedrooms. Each apartment is flooded with natural light and has its own private balcony or terrace, adding to the resort atmosphere with enchanting views of the nearby park.

### TAILORED TO YOUR LIFESTYLE

Savanna's buildings, each with a unique exterior, feature high-quality construction, cutting-edge architecture, and elegant, spacious interiors with superb finishes that appeal to those who value a cosmopolitan lifestyle. Light-filled living rooms, bedrooms, and balconies are complemented by an elegant communal inner plaza and views of the lush greenery of the park that is only a short stroll away.

### **CENTRAL PARK**

The heart of island living, Dubai Creek Harbour Central Park offers residents a tranquil refuge to unwind, first-class amenities to enjoy, and wide-open spaces to discover. With a total area of six football fields, Dubai's Central Park is one of the largest parks in the emirate and offers a variety of activities for the whole family.