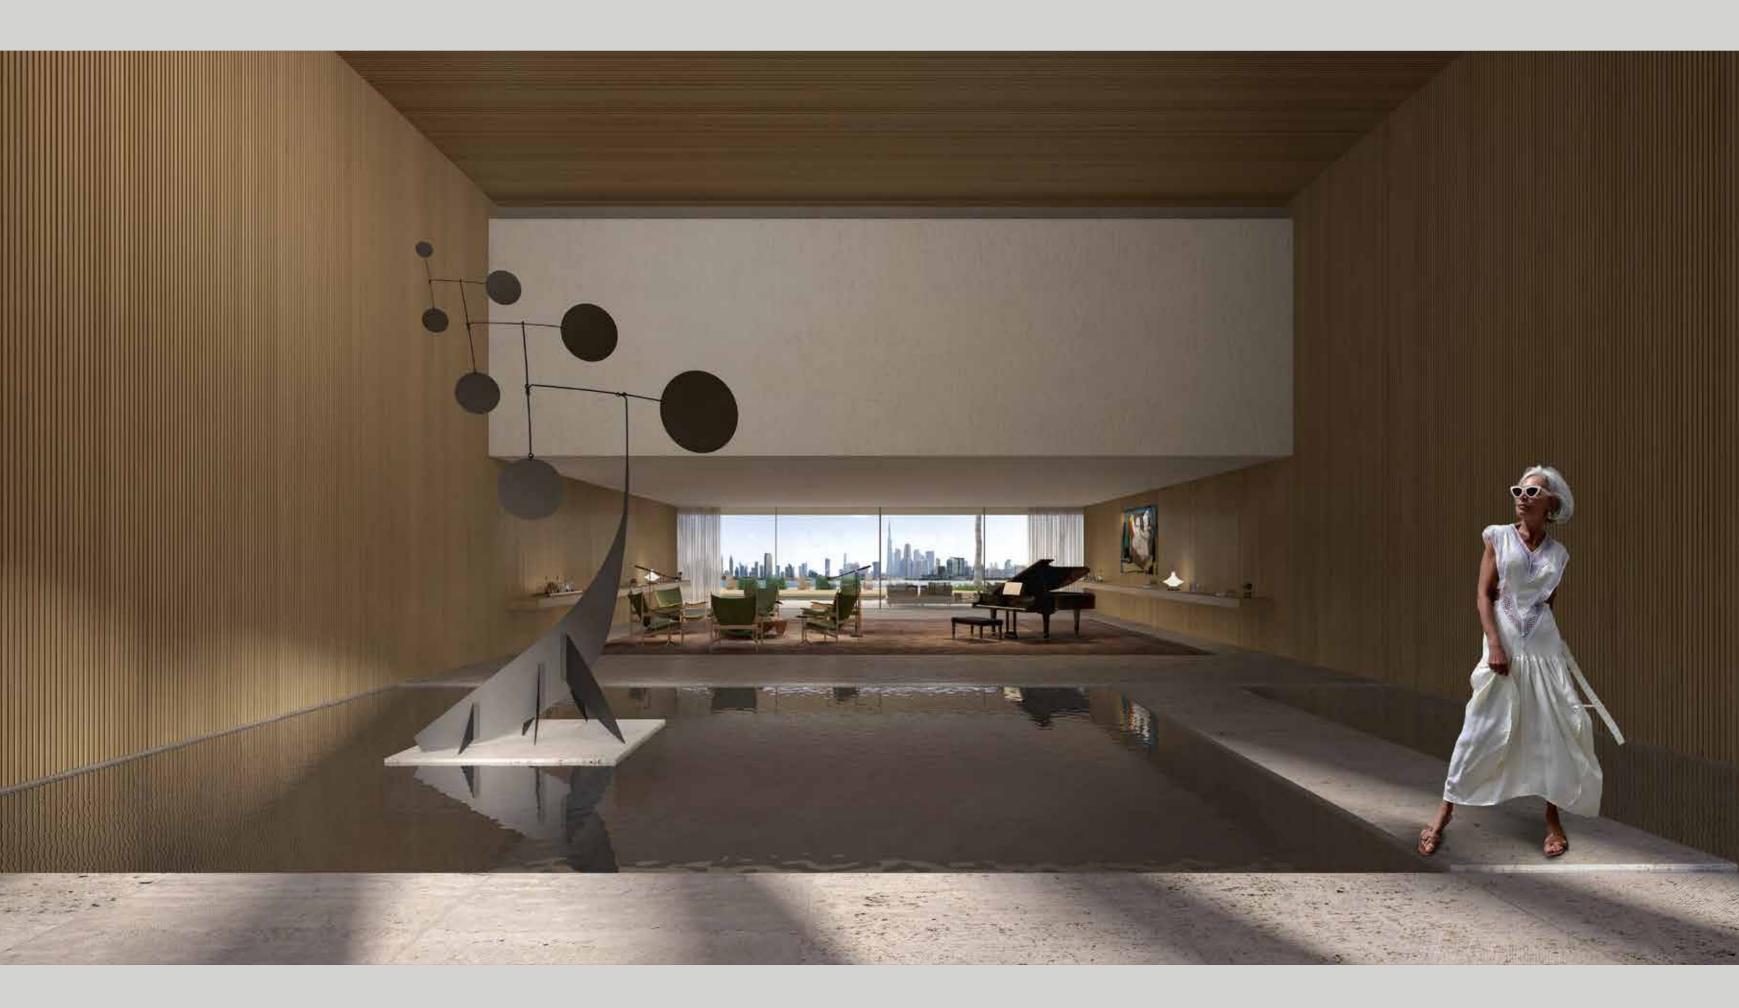

# Design

Home interior design by world-renowned JACOBSEN ARQUITETURA.

The unique design seamlessly blurs the lines between the exterior and interior compelling our attention towards the skyline. Taking inspiration from nature, the materials and textures used produce an understated elegance.

The process begins with people and their relationship to objects and space. The Sea Mirror project takes inspiration from the surrounding environment's organic shapes and textures, with bespoke furniture elegantly reflecting the space it inhabits, ensuring absolute continuity of the exterior and interior.