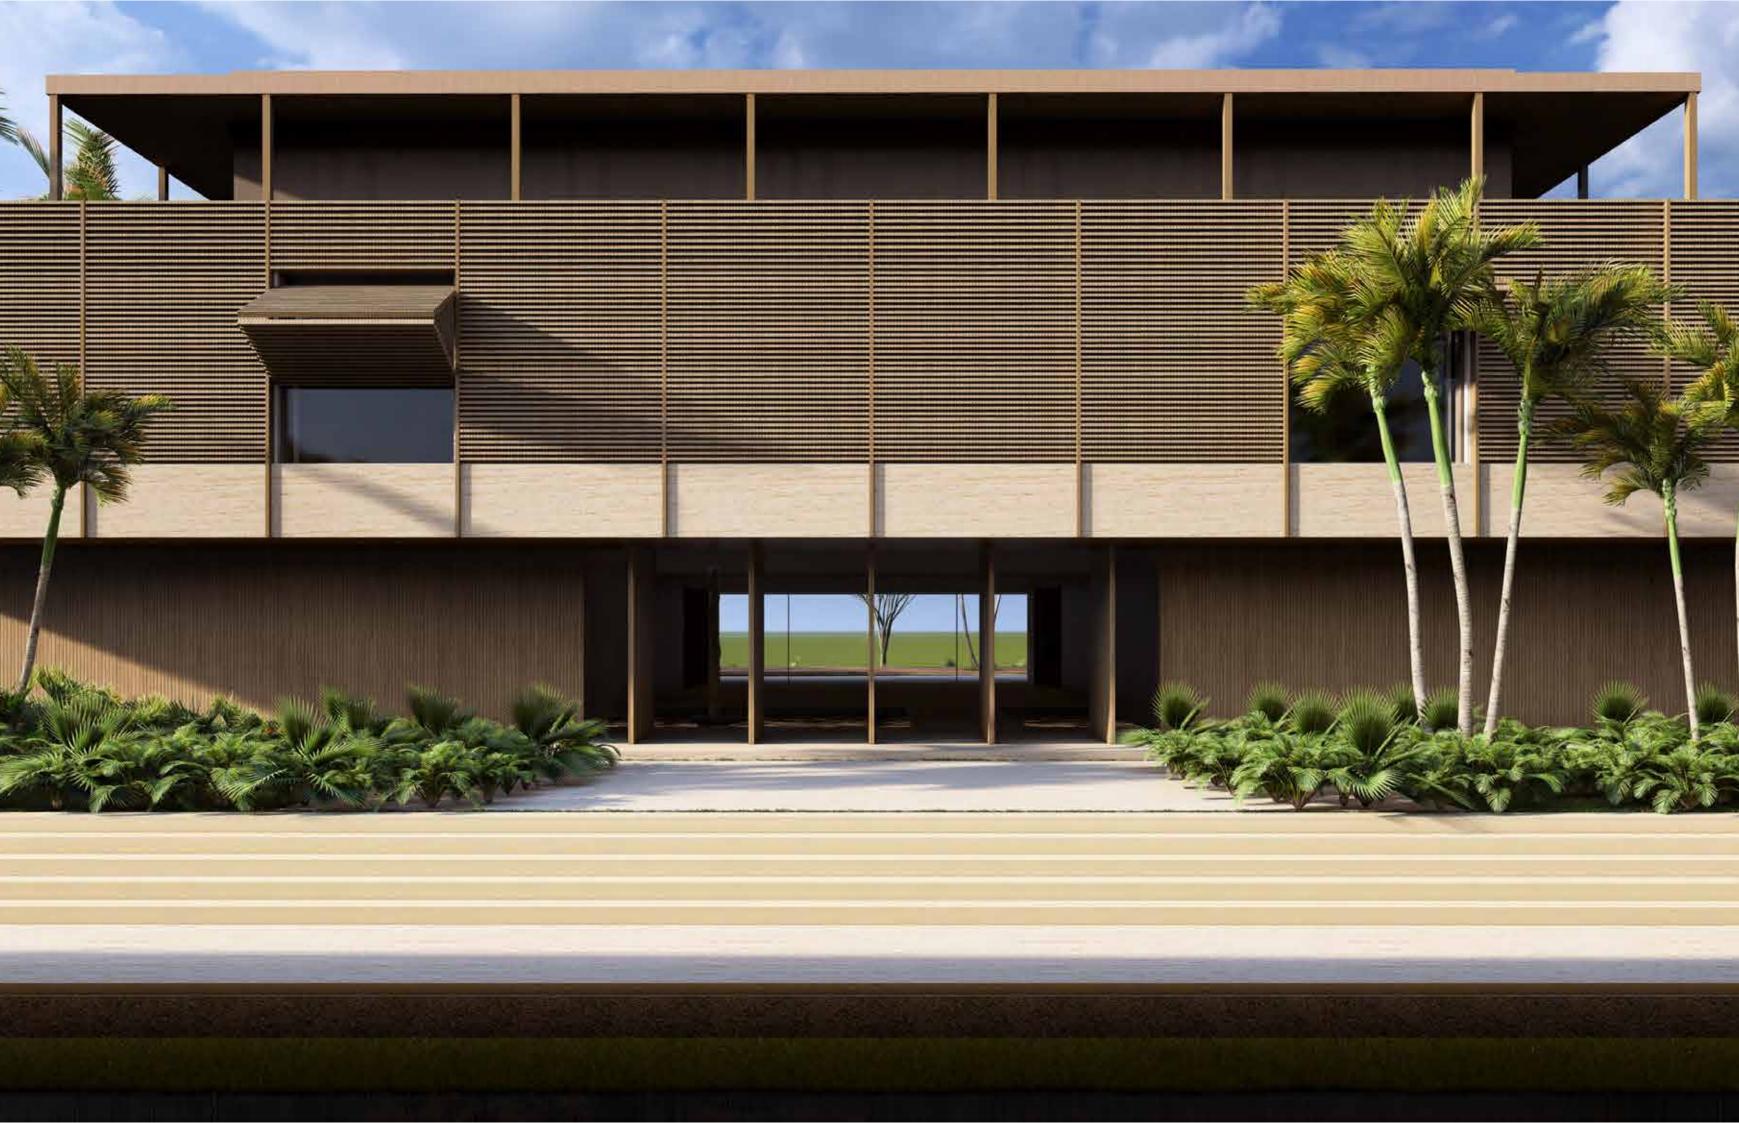

#### Architecture

JACOBSEN ARQUITETURA is a Brazilian architecture and design studio with offices in Rio de Janeiro, Sao Paulo and Lisbon. Their distinct design, focuses on the interplay between architecture and nature. It centers on spatially interpreting the concepts of transparency, light and fluidity to create contemporary aesthetic language. Paulo Jacobsen made Architectural Digest's 100 most important architects in 2001, Wallpaper's 100 Most Influential Designers in 2011 and was awarded "Carioca of the Year" by Brazil's Veja Magazine in 2013.

# Design

Home interior design by world-renowned JACOBSEN ARQUITETURA.

The unique design seamlessly blurs the lines between the exterior and interior compelling our attention towards the skyline. Taking inspiration from nature, the materials and textures used produce an understated elegance.

The process begins with people and their relationship to objects and space. The Sea Mirror project takes inspiration from the surrounding environment's organic shapes and textures, with bespoke furniture elegantly reflecting the space it inhabits, ensuring absolute continuity of the exterior and interior.