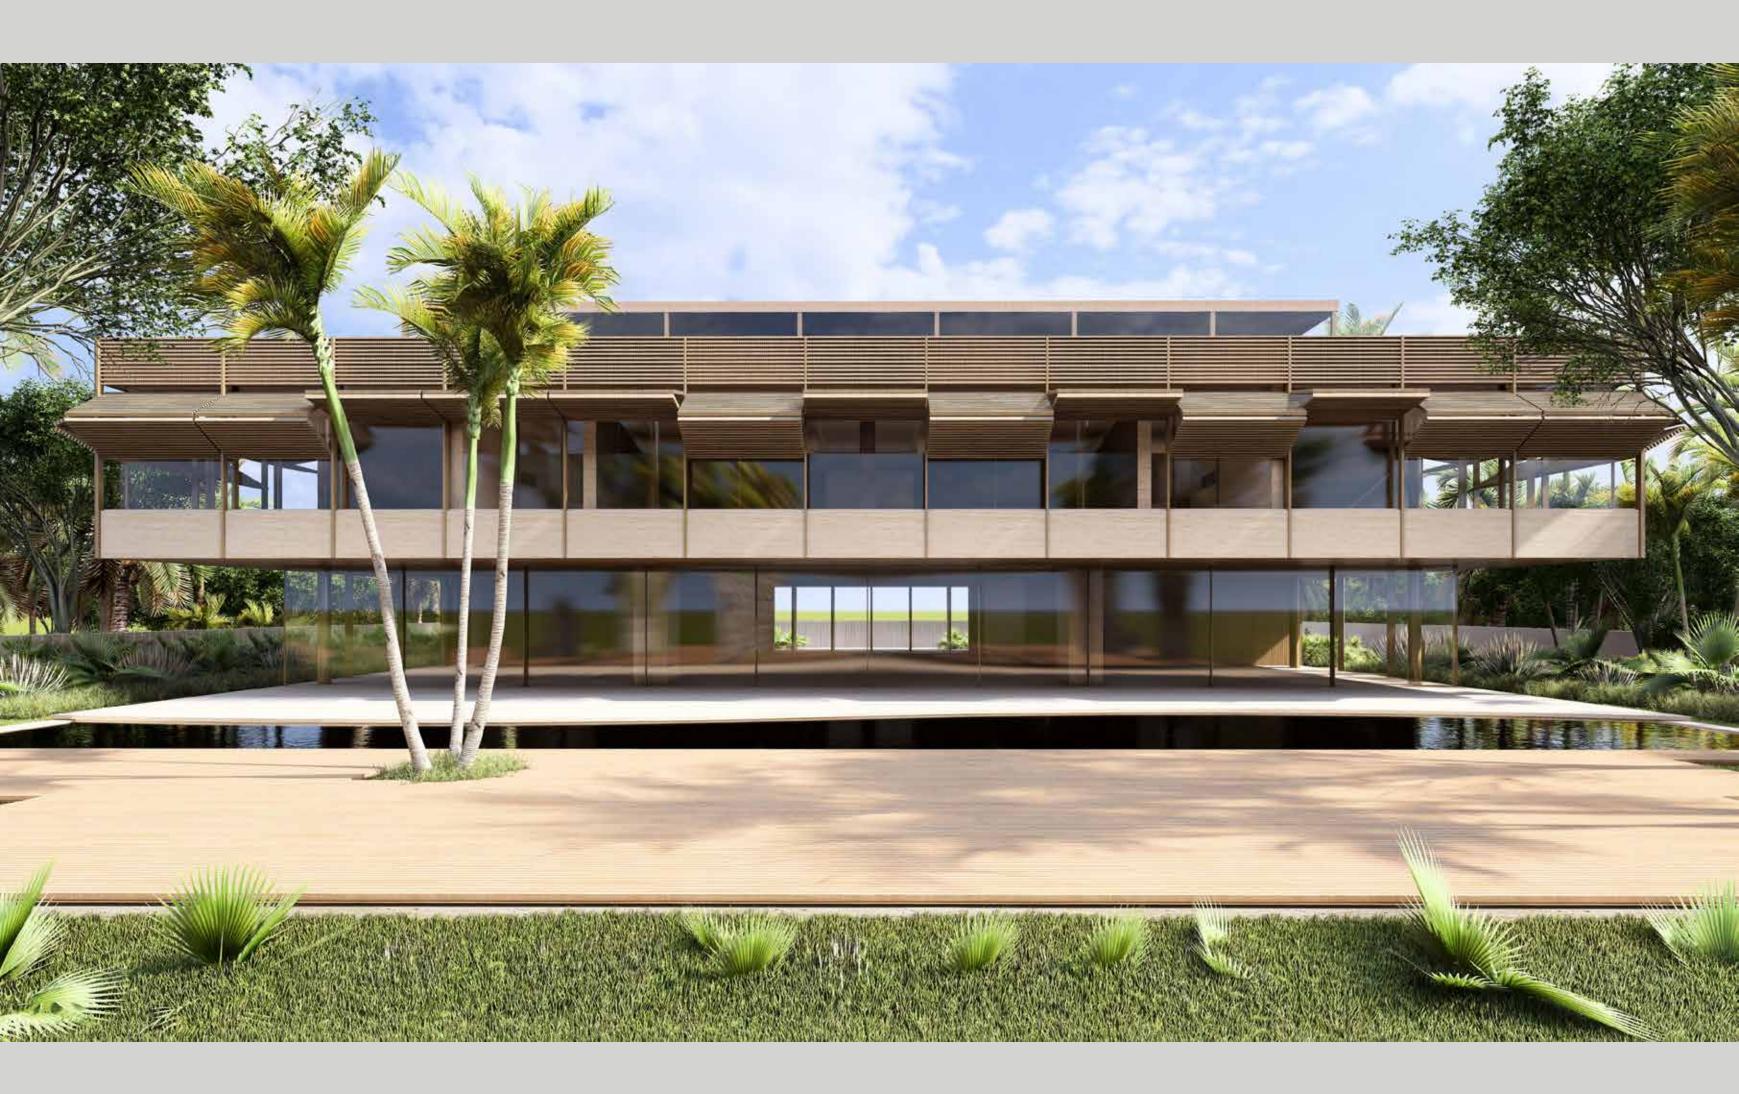

# Design

Home interior design by world-renowned JACOBSEN ARQUITETURA.

The unique design seamlessly blurs the lines between the exterior and interior compelling our attention towards the skyline. Taking inspiration from nature, the materials and textures used produce an understated elegance.

The process begins with people and their relationship to objects and space. The Sea Mirror project takes inspiration from the surrounding environment's organic shapes and textures, with bespoke furniture elegantly reflecting the space it inhabits, ensuring absolute continuity of the exterior and interior.