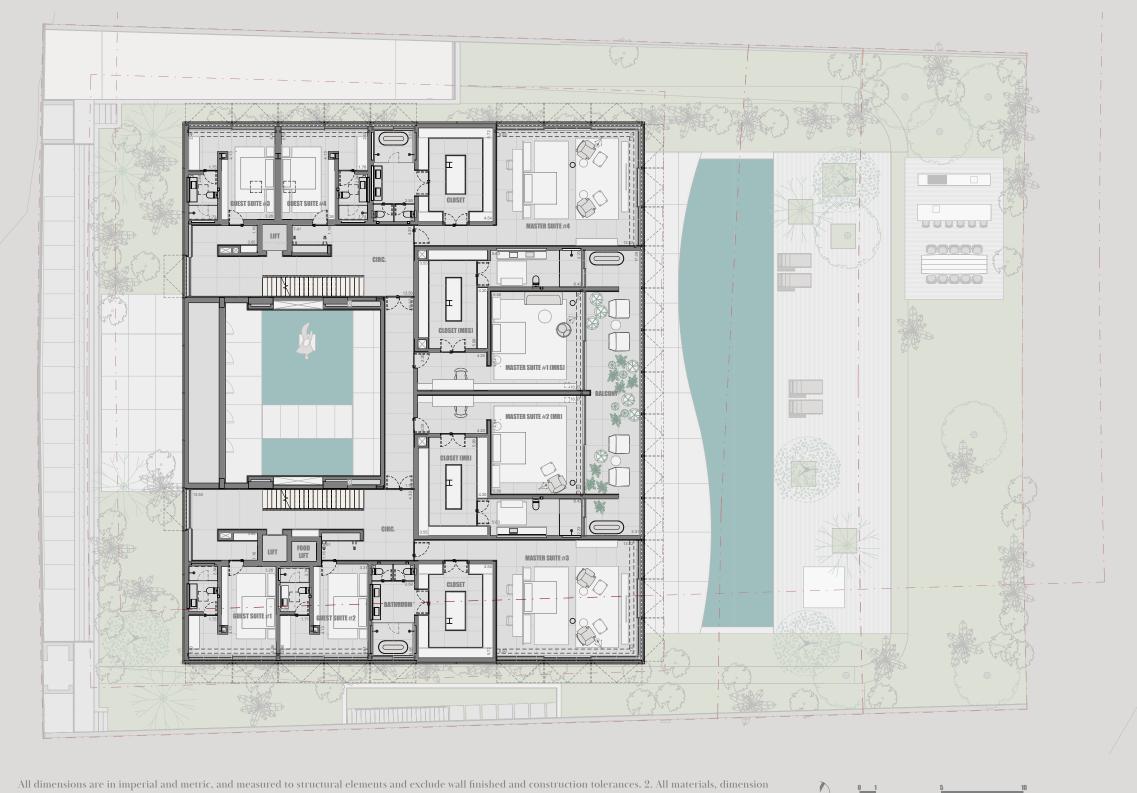

### Second Floor

PLOT AREA:

26,994 sq.ft

TOTAL BUA:

Approximately 30,000 sq.ft

 All dimensions are in imperial and metric, and measured to structural elements and exclude wall finished and construction tolerances. 2. All materials, dimension and drawings are approximate only. 3. Information is subject to change without notice, at the Developer's absolute discretion. 4. Actual area may vary from the stated area.
5. Drawings may not be perfectly to scale. 6. The Developer reserves the right to make revisions/alterations at its absolute discretion, without any liability whatsoever.