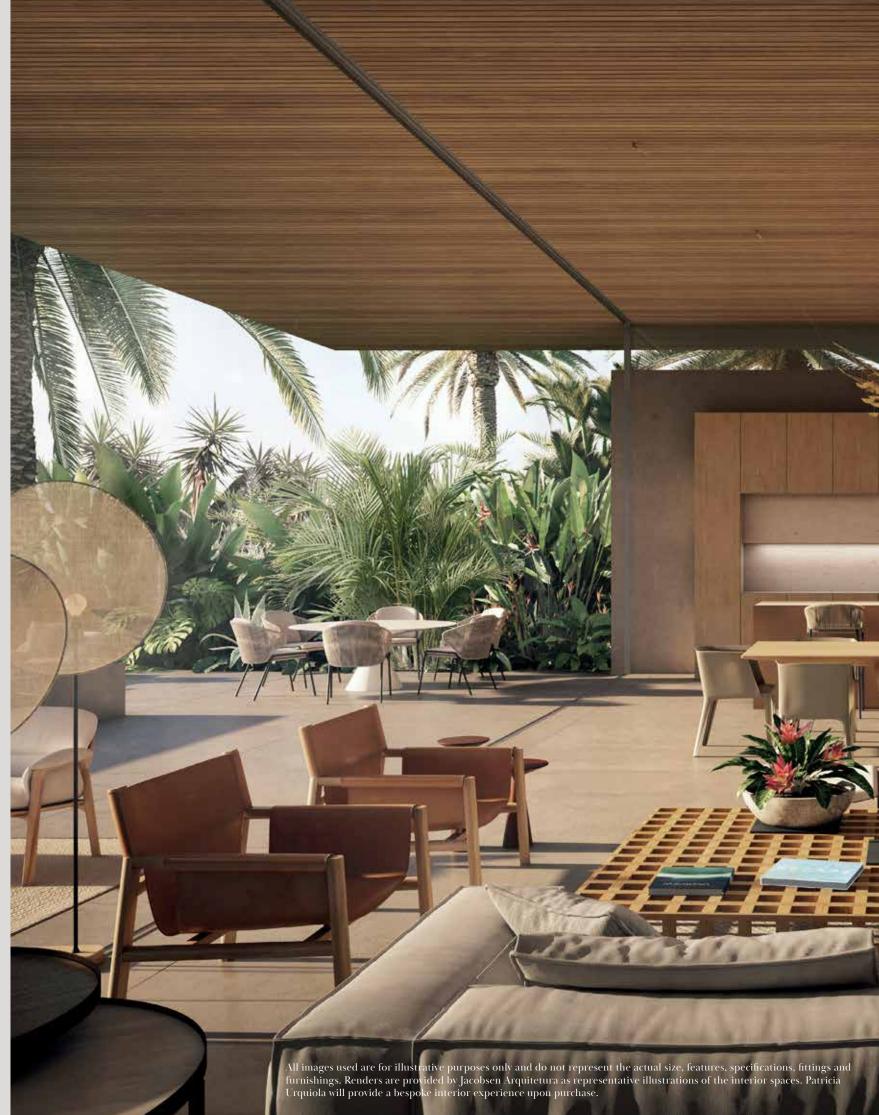

# Design

Home interior design by world-renowned JACOBSEN ARQUITETURA.

The unique design seamlessly blurs the lines between the exterior and interior compelling our attention towards the skyline. Taking inspiration from nature, the materials and textures used produce an understated elegance.

The process begins with people and their relationship to objects and space. The Sea Mirror project takes inspiration from the surrounding environment's organic shapes and textures, with bespoke furniture elegantly reflecting the space it inhabits, ensuring absolute continuity of the exterior and interior.