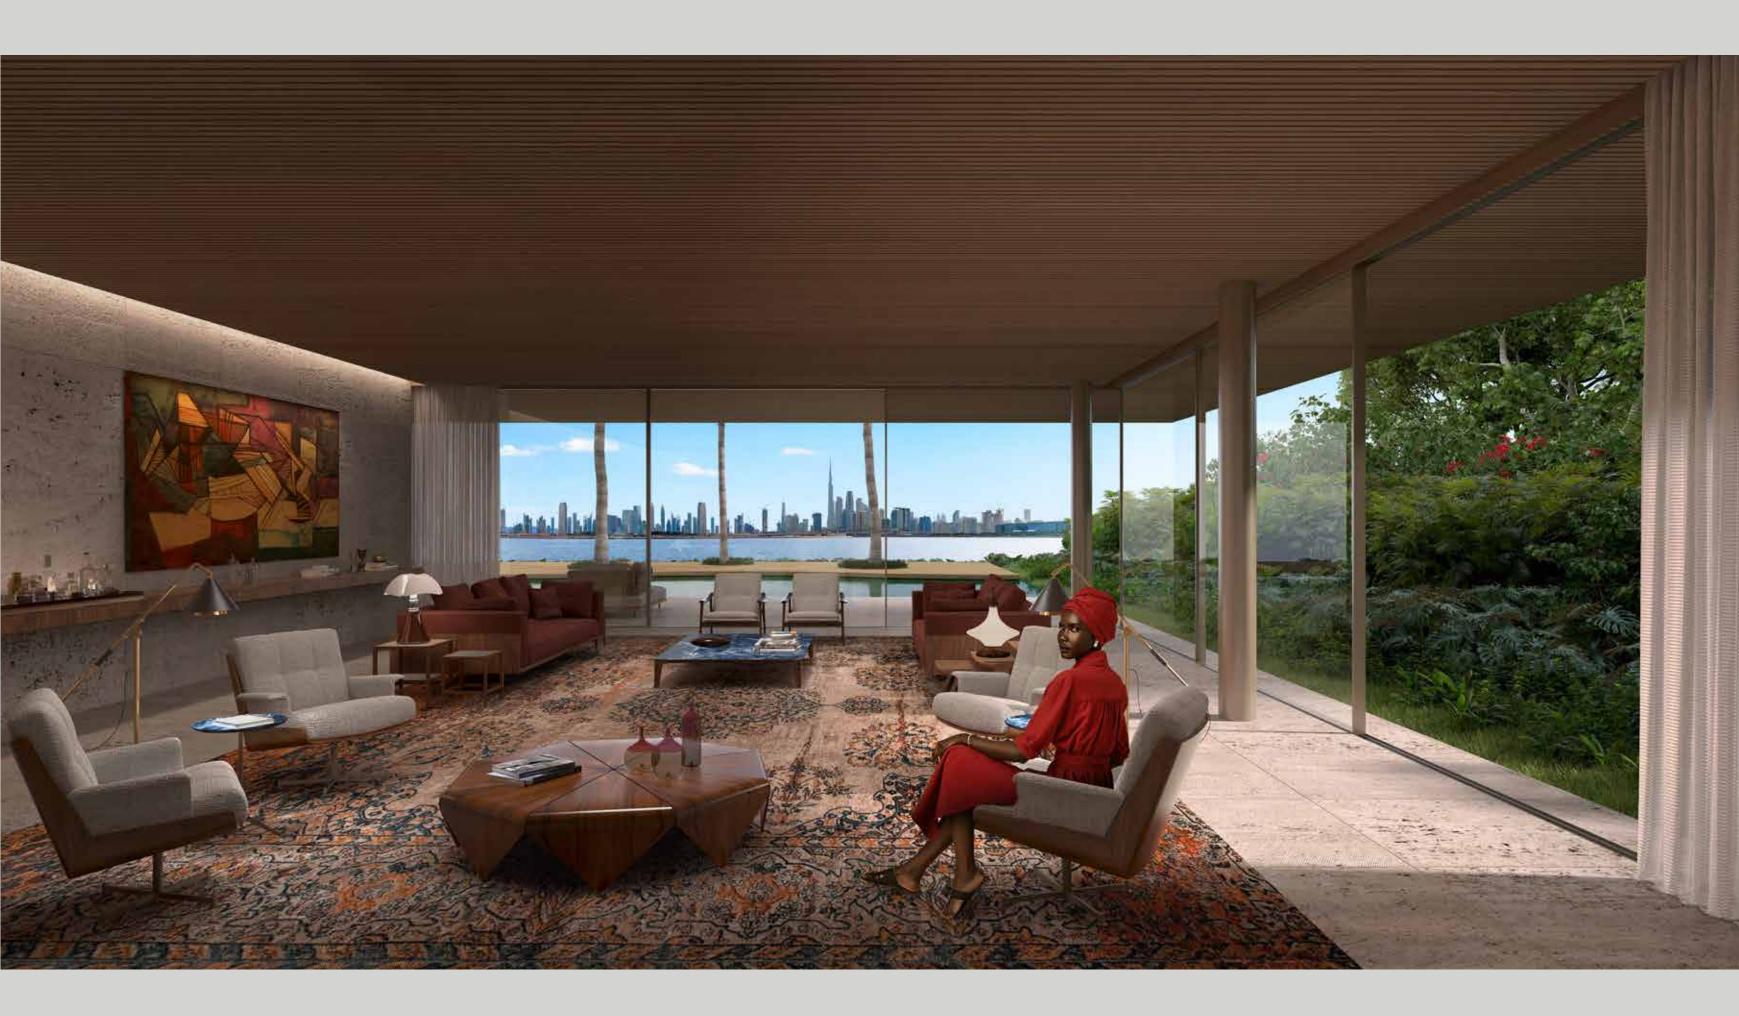

# Design

Home interior design by world-renowned JACOBSEN ARQUITETURA.

The unique design seamlessly blurs the lines between the exterior and interior compelling our attention towards the skyline. Taking inspiration from nature, the materials and textures used produce an understated elegance.

The process begins with people and their relationship to objects and space. The Sea Mirror project takes inspiration from the surrounding environment's organic shapes and textures, with bespoke furniture elegantly reflecting the space it inhabits, ensuring absolute continuity of the exterior and interior.