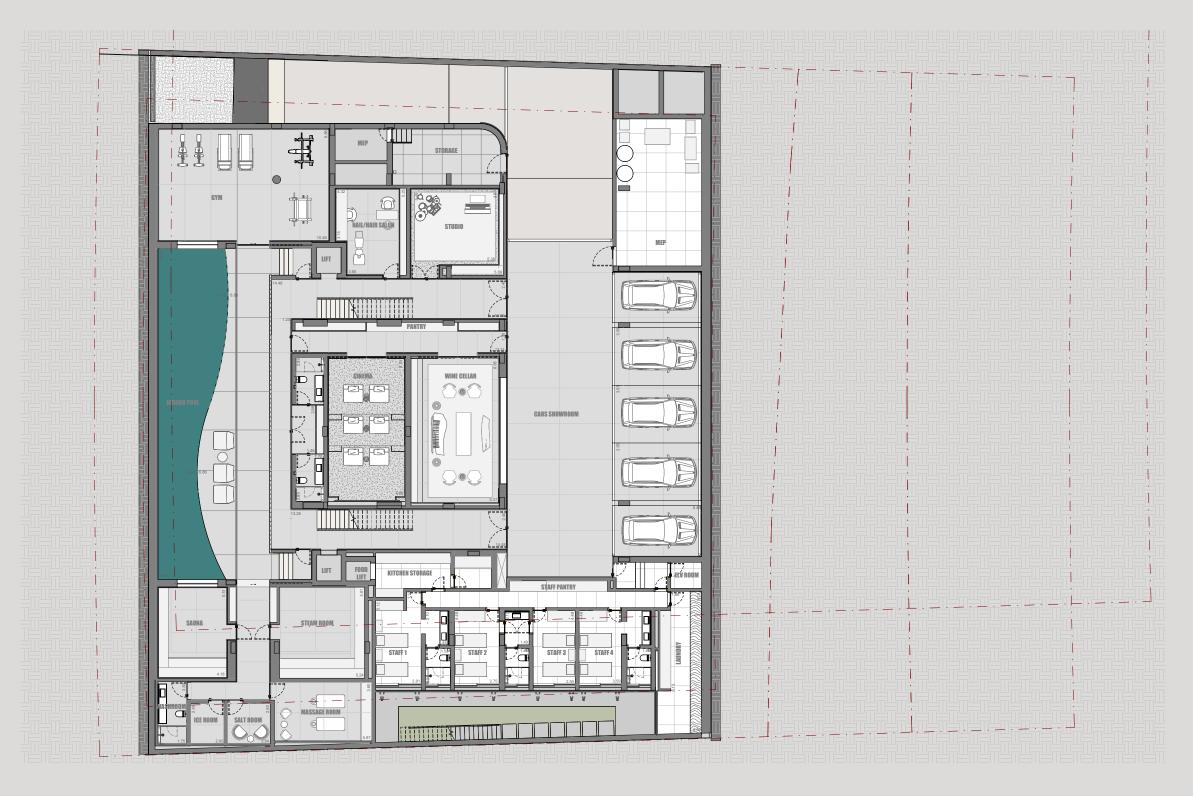

#### Basement

PLOT AREA:

26,994 sq.ft

TOTAL BUA:

Approximately 30,000 sq.ft

1. All dimensions are in imperial and metric, and measured to structural elements and exclude wall finished and construction tolerances. 2. All materials, dimension and drawings are approximate only. 3. Information is subject to change without notice, at the Developer's absolute discretion. 4. Actual area may vary from the stated area. 5. Drawings may not be perfectly to scale. 6. The Developer reserves the right to make revisions/alterations at its absolute discretion, without any liability whatsoever.