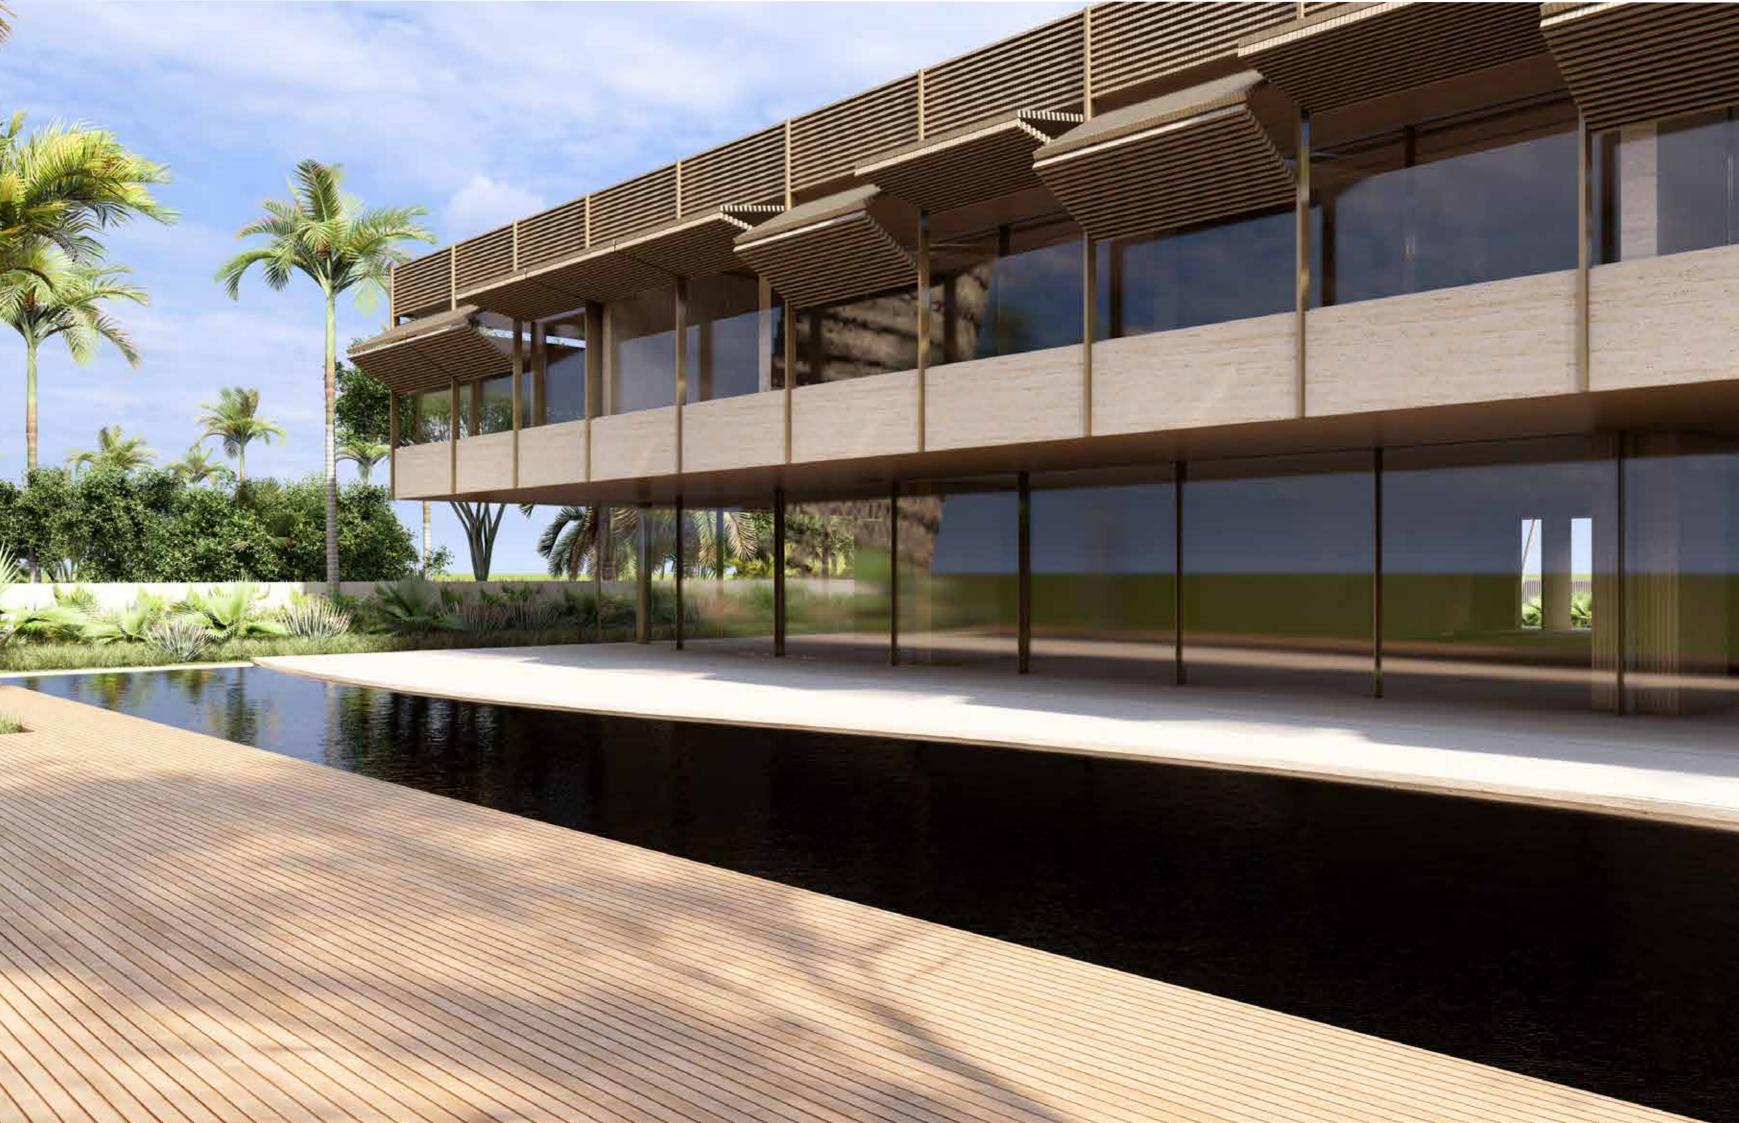

# Design

Home interior design by world-renowned JACOBSEN ARQUITETURA.

The unique design seamlessly blurs the lines between the exterior and interior compelling our attention towards the skyline. Taking inspiration from nature, the materials and textures used produce an understated elegance.

The process begins with people and their relationship to objects and space. The Sea Mirror project takes inspiration from the surrounding environment's organic shapes and textures, with bespoke furniture elegantly reflecting the space it inhabits, ensuring absolute continuity of the exterior and interior.