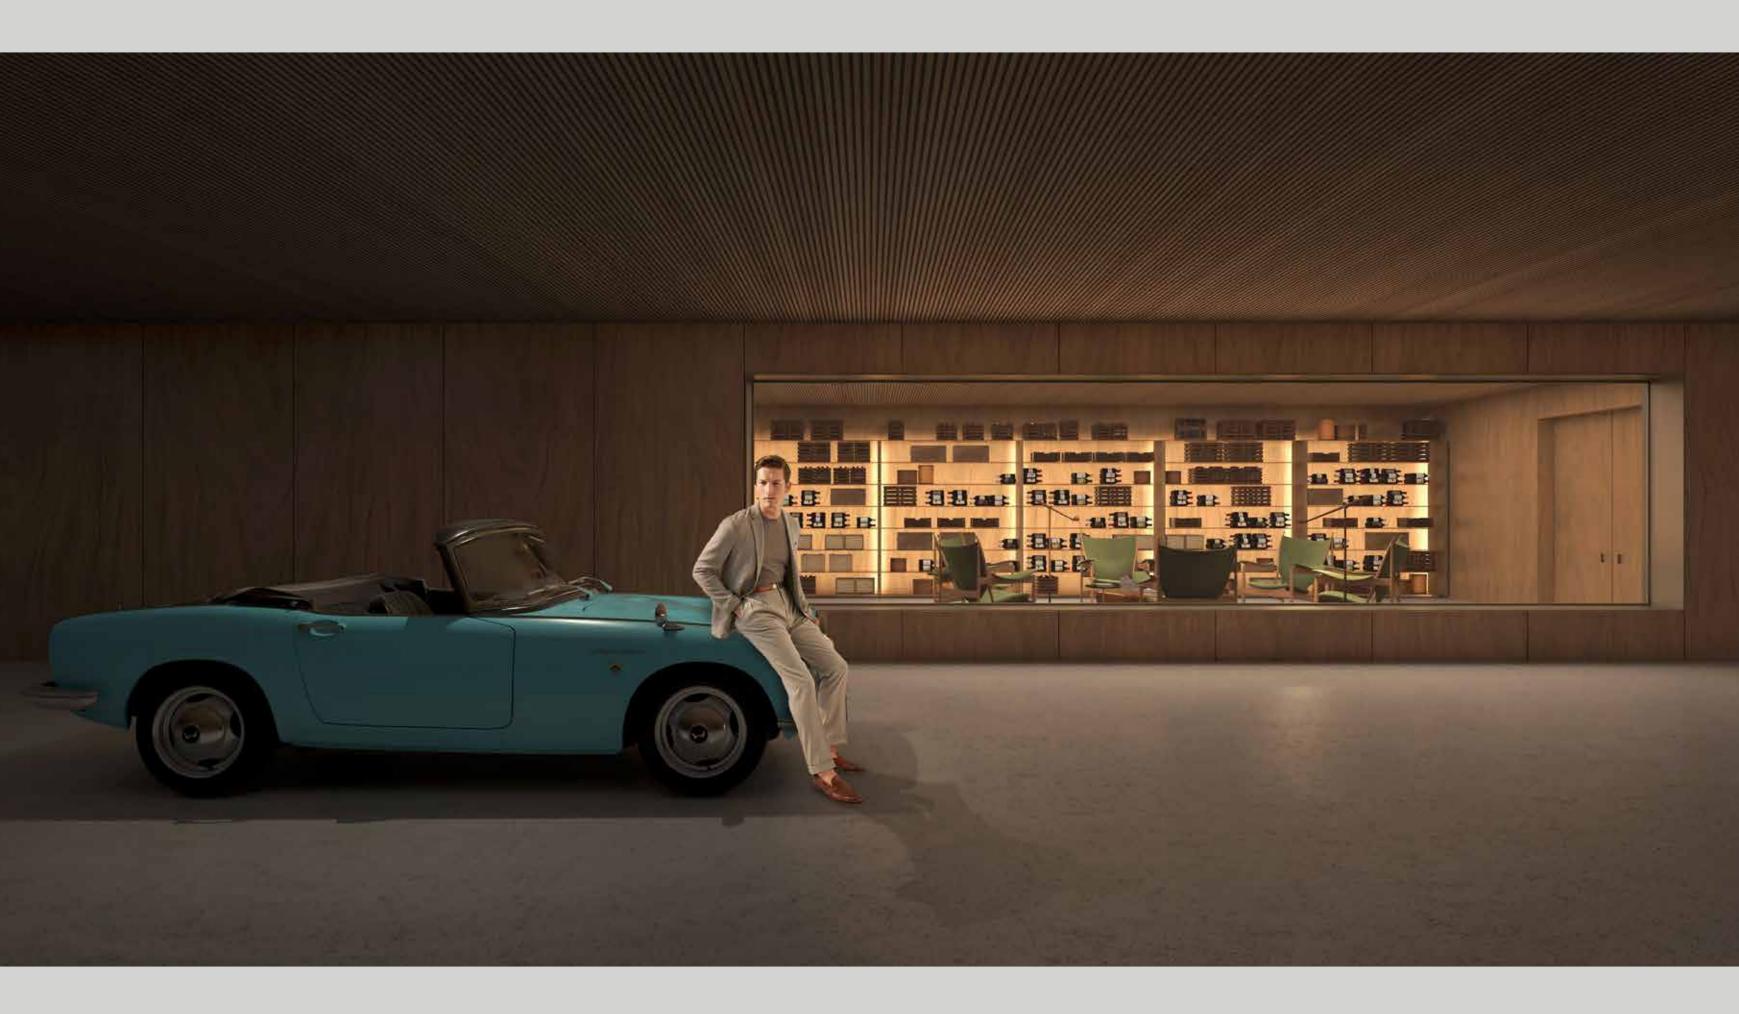

# Spacious lounge areas for lavish entertaining. A private oasis of verdant gardens and terraces. 2 swimming pools for relaxing and lap swimming.

- An expansive mansion with a BUA of approximately 30,000 sq.ft and plot size of 26,994 sq.ft.
- Connect with beautiful living spaces, including indoor sculptural garden, outdoor Japanese garden and lush pools.
- Revel in private beach access to Jumeira Bay waterfront.
- Indulge in luxury with a personal wine-cellar, cigar room, in-house spa facilities, gym, salon and studio.
- Safeguard your collection with a 5-car underground parking showroom.
- Personalize your interiors with bespoke and custom handmade furniture.
- Be spoilt by state of the art kitchen appliances.
- Enjoy peace of mind with entire home automation services for ultimate convenience and security.