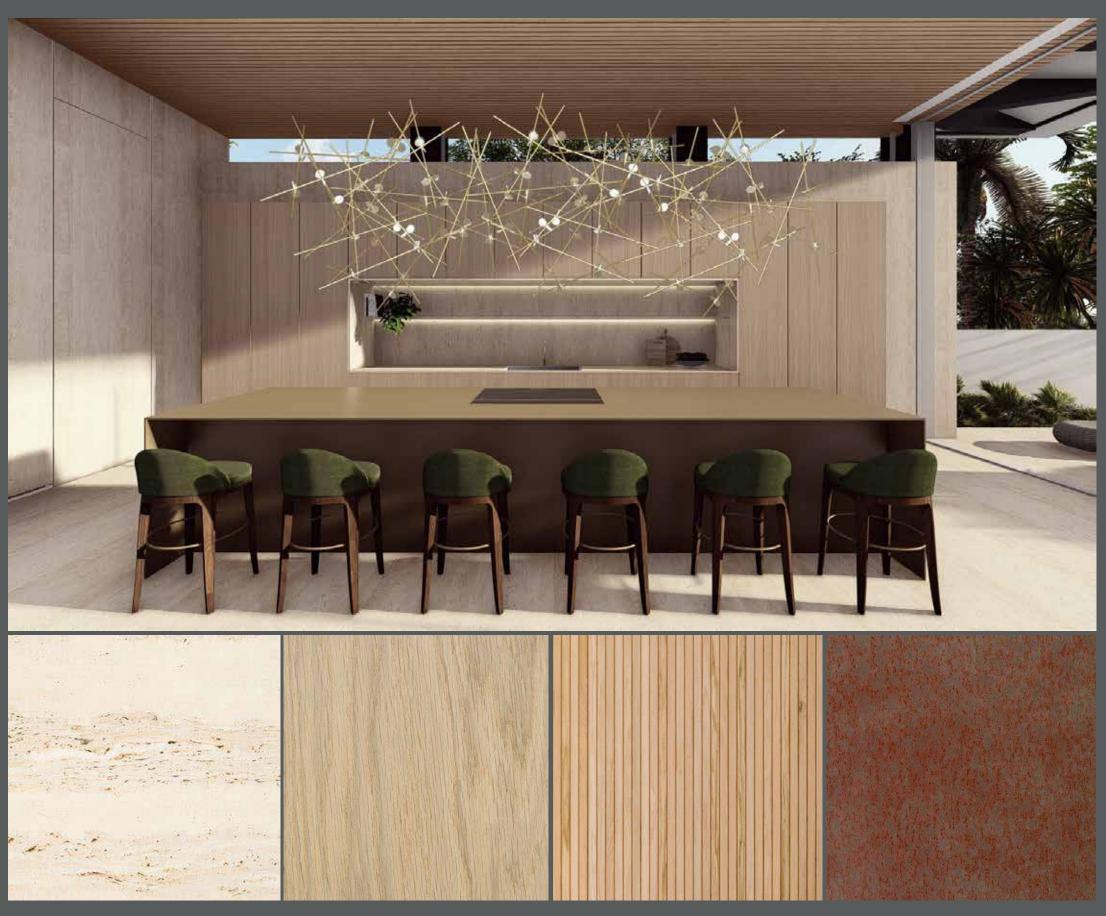

# Moodboard

TRAVERTINE NAVONA MARBLE

LIGHT OAK WOOD PANEL

SLATTED WOOD CEILING

CORTEN STEEL LOUVERS