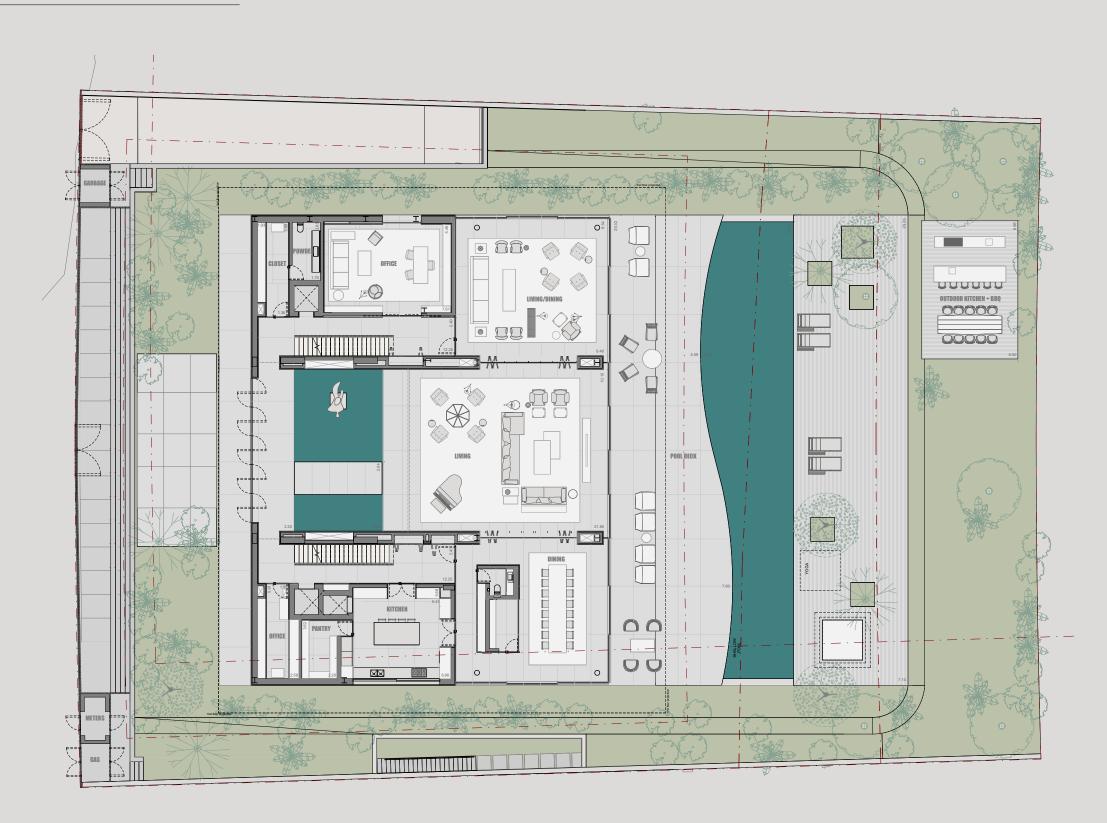

### Ground Floor

PLOT AREA:

26,994 sq.ft

TOTAL BUA:

Approximately 30,000 sq.ft

1. All dimensions are in imperial and metric, and measured to structural elements and exclude wall finished and construction tolerances. 2. All materials, dimension and drawings are approximate only. 3. Information is subject to change without notice, at the Developer's absolute discretion. 4. Actual area may vary from the stated area. 5. Drawings may not be perfectly to scale. 6. The Developer reserves the right to make revisions/alterations at its absolute discretion, without any liability whatsoever.

0 1 5 10