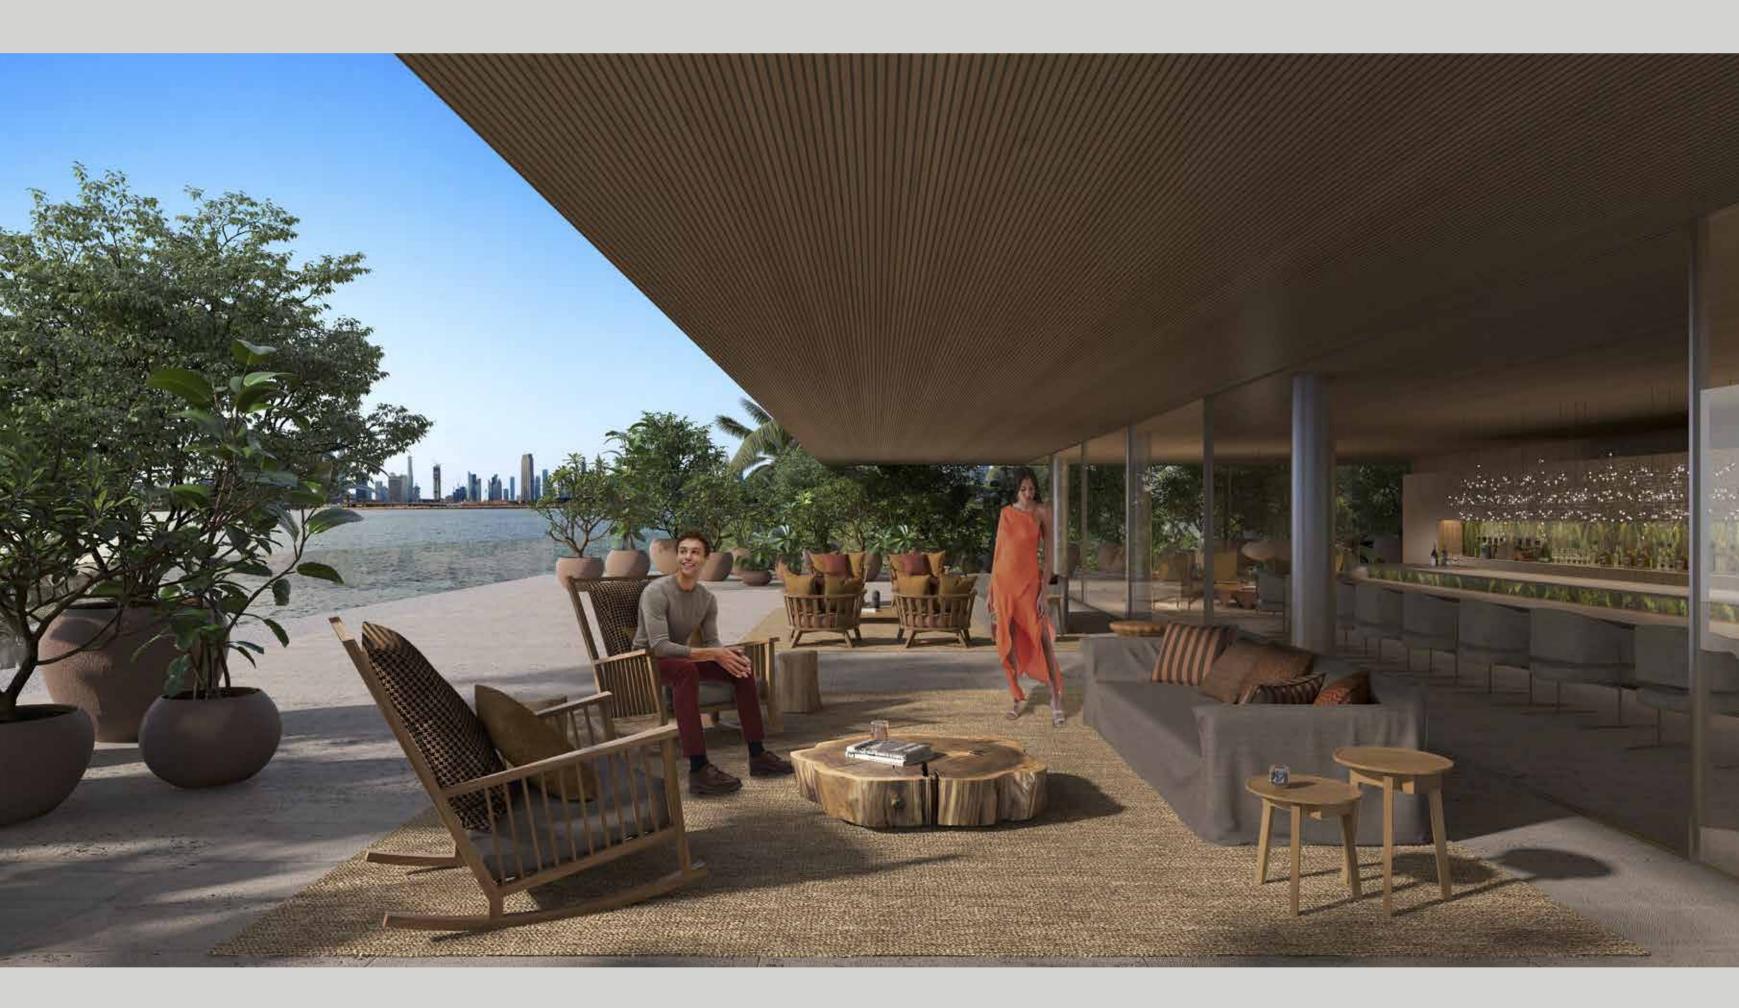

# Spacious lounge areas for lavish entertaining. A private oasis of verdant gardens and terraces. 2 swimming pools for relaxing and lap swimming.

- An expansive mansion with a BUA of approximately 30,000 sq.ft and plot size of 26,994 sq.ft.
- Connect with beautiful living spaces, including indoor sculptural garden, outdoor Japanese garden and lush pools.
- Revel in private beach access to Jumeira Bay waterfront.
- Indulge in luxury with a personal wine-cellar, cigar room, in-house spa facilities, gym, salon and studio.
- Safeguard your collection with a 5-car underground parking showroom.
- Personalize your interiors with bespoke and custom handmade furniture.
- Be spoilt by state of the art kitchen appliances.
- Enjoy peace of mind with entire home automation services for ultimate convenience and security.

# Design

Home interior design by world-renowned JACOBSEN ARQUITETURA.

The unique design seamlessly blurs the lines between the exterior and interior compelling our attention towards the skyline. Taking inspiration from nature, the materials and textures used produce an understated elegance.

The process begins with people and their relationship to objects and space. The Sea Mirror project takes inspiration from the surrounding environment's organic shapes and textures, with bespoke furniture elegantly reflecting the space it inhabits, ensuring absolute continuity of the exterior and interior.