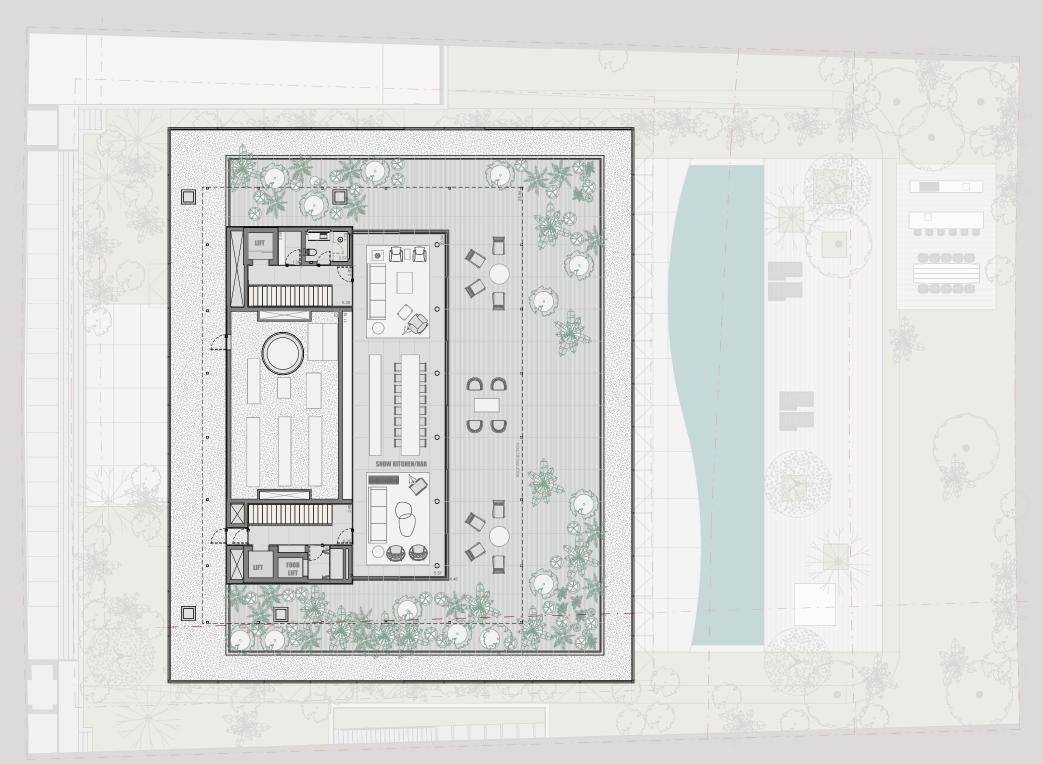

### Second Floor

PLOT AREA:

26,994 sq.ft

TOTAL BUA:

Approximately 30,000 sq.ft

 All dimensions are in imperial and metric, and measured to structural elements and exclude wall finished and construction tolerances. 2. All materials, dimension and drawings are approximate only. 3. Information is subject to change without notice, at the Developer's absolute discretion. 4. Actual area may vary from the stated area.
5. Drawings may not be perfectly to scale. 6. The Developer reserves the right to make revisions/alterations at its absolute discretion, without any liability whatsoever.