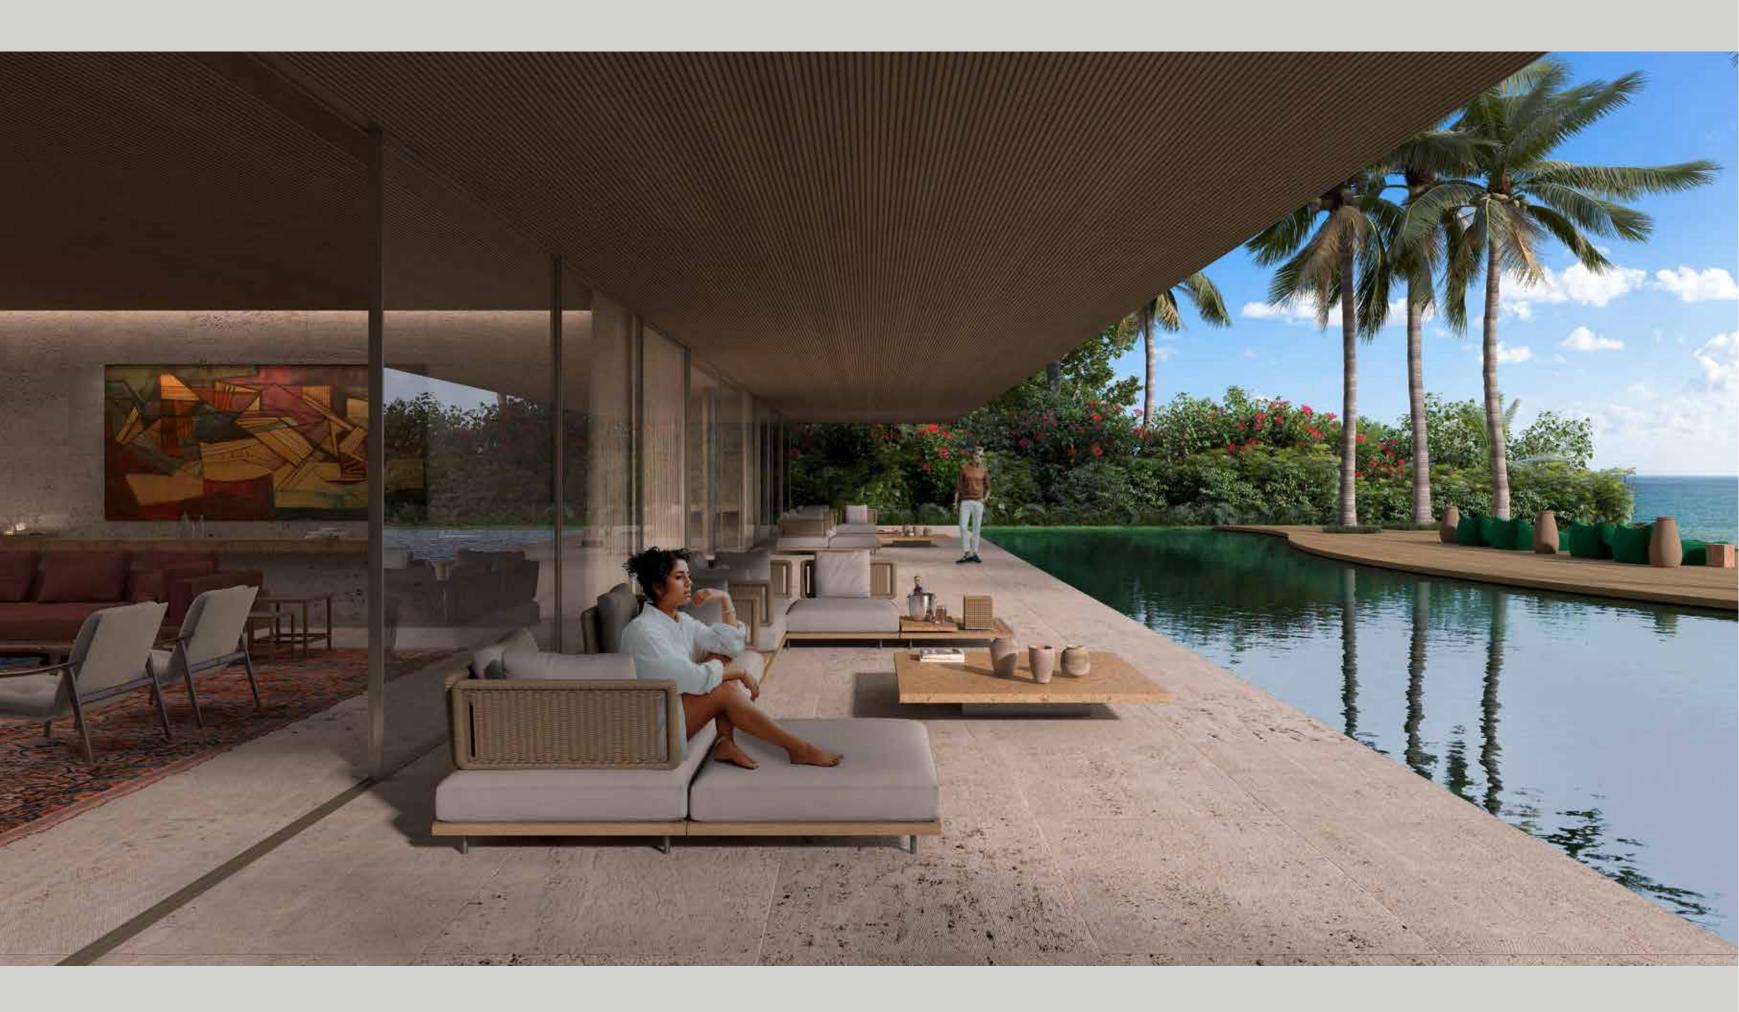

# Design

Home interior design by world-renowned JACOBSEN ARQUITETURA.

The unique design seamlessly blurs the lines between the exterior and interior compelling our attention towards the skyline. Taking inspiration from nature, the materials and textures used produce an understated elegance.

The process begins with people and their relationship to objects and space. The Sea Mirror project takes inspiration from the surrounding environment's organic shapes and textures, with bespoke furniture elegantly reflecting the space it inhabits, ensuring absolute continuity of the exterior and interior.