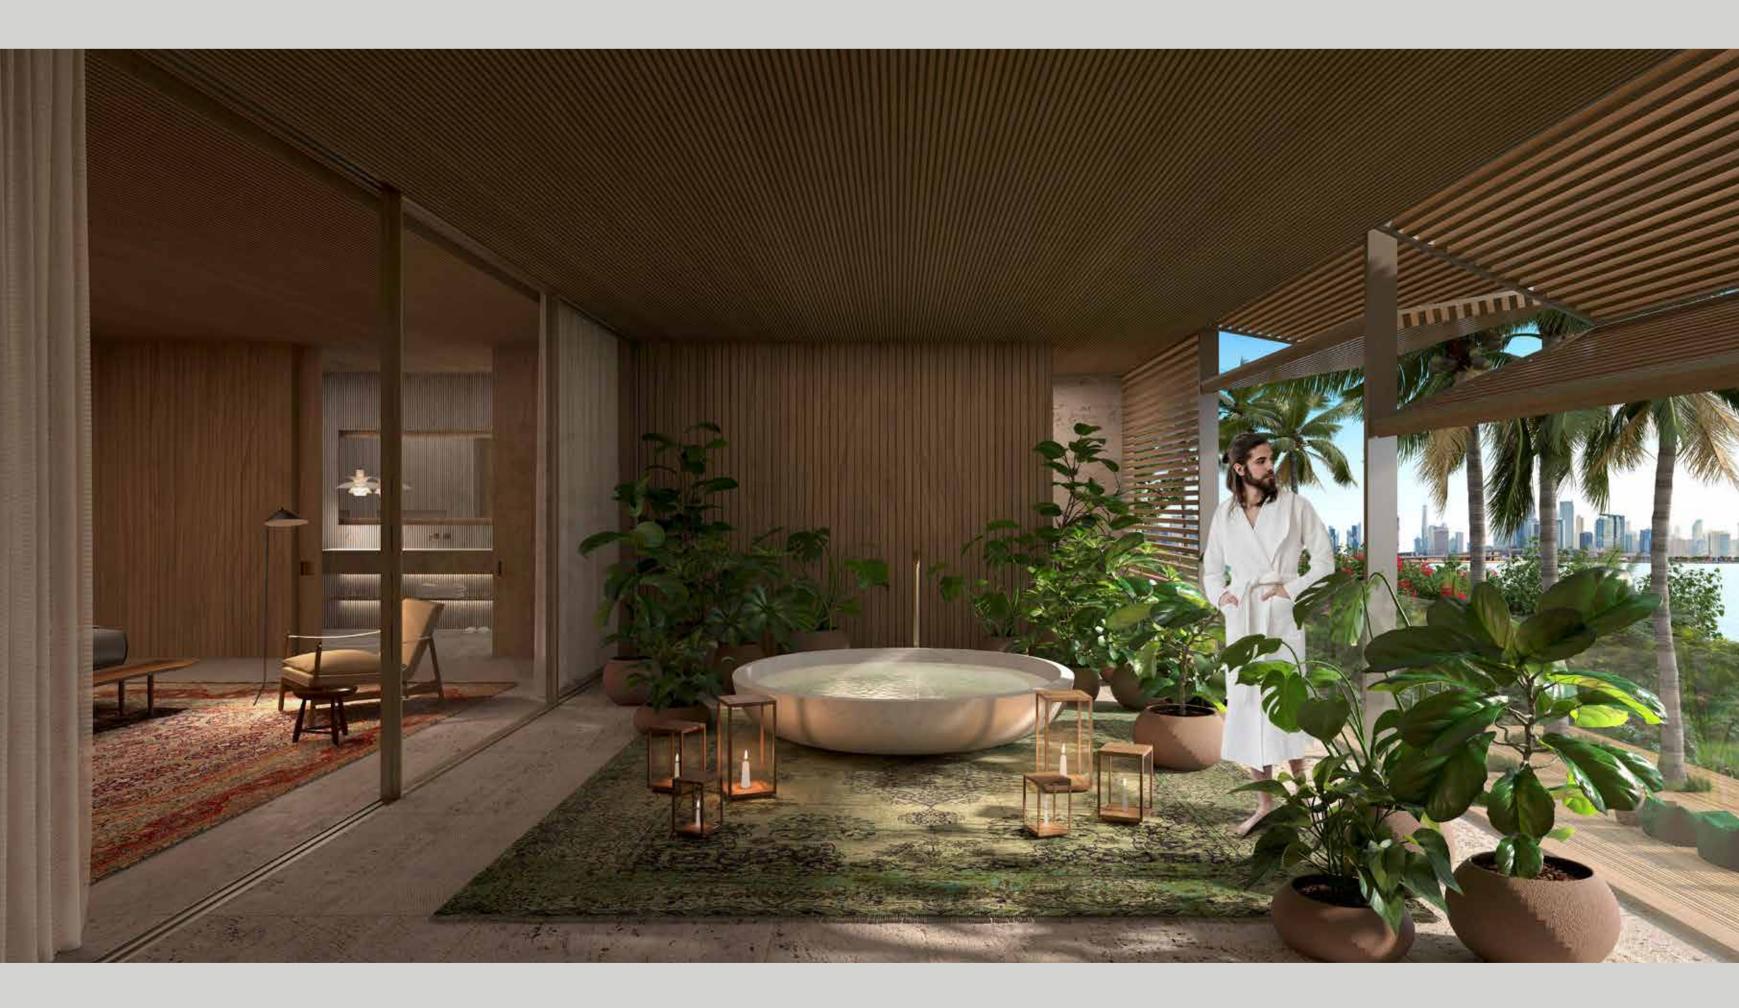

# Design

Home interior design by world-renowned JACOBSEN ARQUITETURA.

The unique design seamlessly blurs the lines between the exterior and interior compelling our attention towards the skyline. Taking inspiration from nature, the materials and textures used produce an understated elegance.

The process begins with people and their relationship to objects and space. The Sea Mirror project takes inspiration from the surrounding environment's organic shapes and textures, with bespoke furniture elegantly reflecting the space it inhabits, ensuring absolute continuity of the exterior and interior.