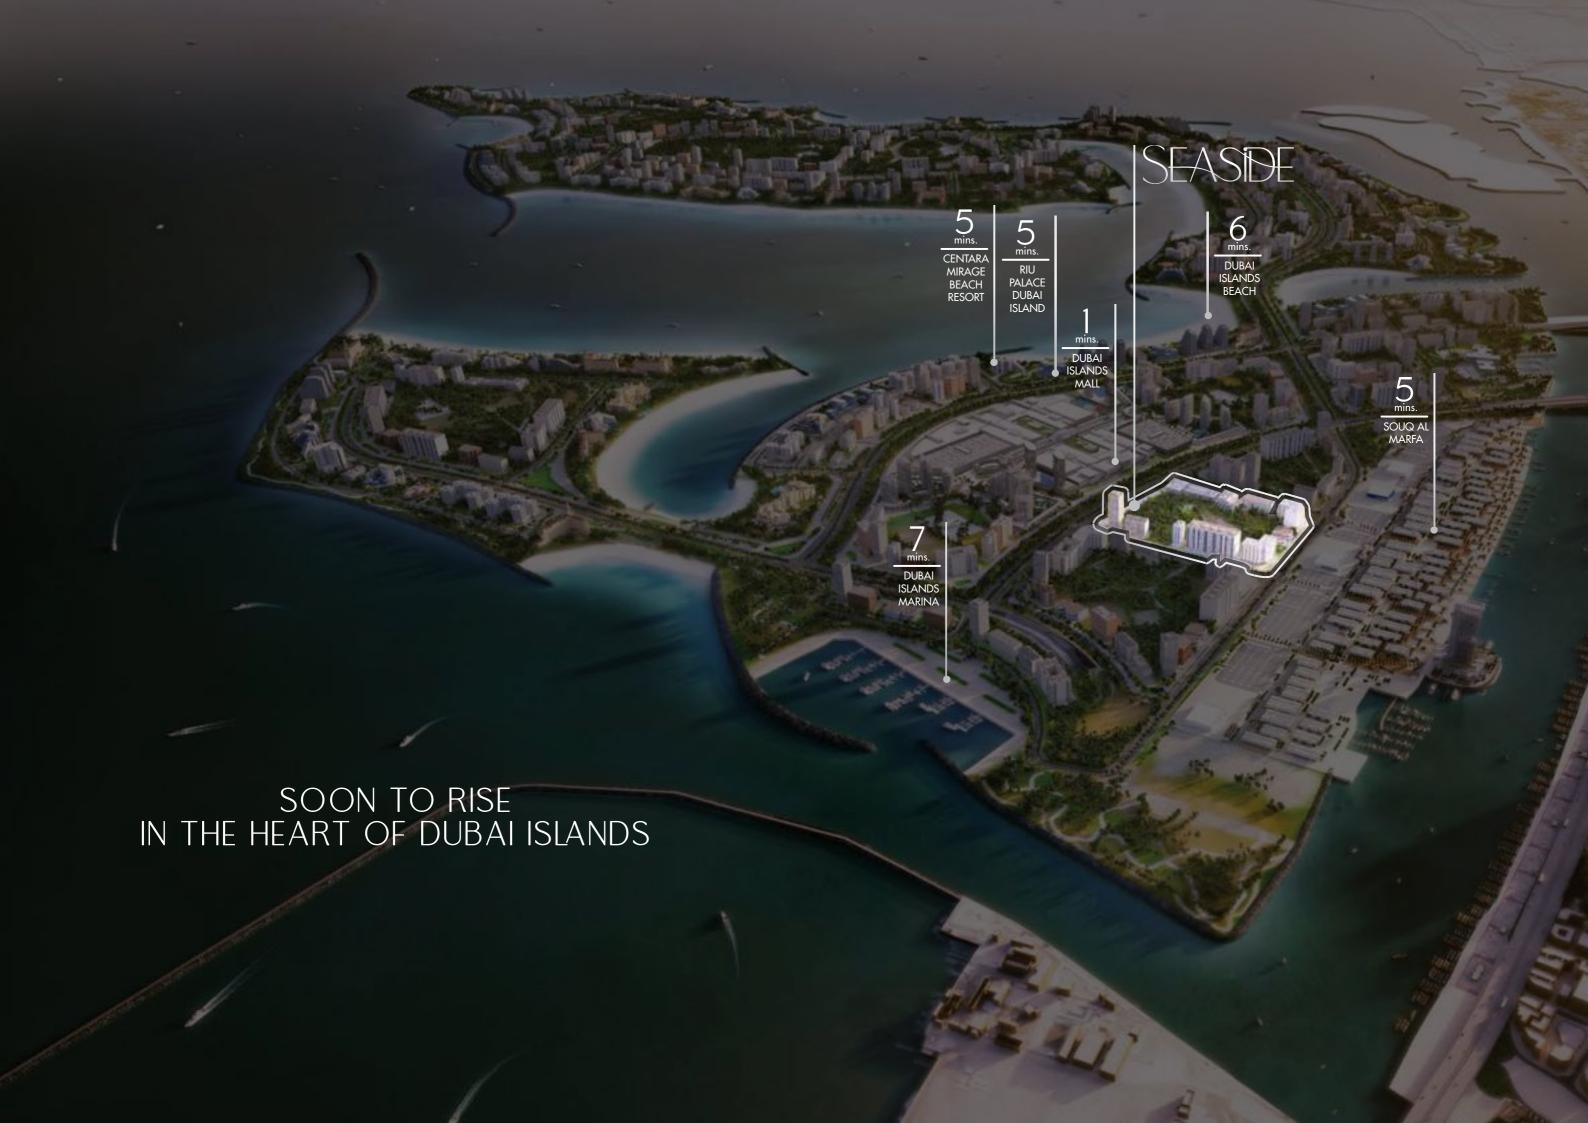

## SEASIDE

BY PRESTIGE ONE







INTRODUCING

## SEASIDE



Seaside by Prestige One offers an exclusive retreat that harmonises the luxuries of urban living with the serene ambience of island life.

Designed with sophistication, each residence boasts floor-to-ceiling windows and expansive balconies that invite the surrounding seascape into every home.

The architecture features a modern design, with clean lines and a tiered structure that allows for privacy while accentuating the panoramic views.









# LEVEL CONIGURATION ROOFTOP RESIDENCES PODIUM / 1st FLOOR MPRESTIGE ONE SEASEE CAR PARK GROUND FLOOR / RETAIL



Seaside by Prestige One takes luxury living to the next level. Each aspect of the building is designed to elevate your experience of comfort and sophistication.



## WELCOME TO YOUR NEW HAVEN







ENTRANCE LOBBY | LOBBY LIFT CORRIDOR







TYPICAL LIFT LOBBY AND CORRIDOR





#### EXCLUSIVE AMENITIES

Seaside by Prestige One presents a suite of refined amenities for an elevated waterfront living experience.





ELECTRIC CAR PARKING/CHARGING



KID'S PLAY AREA



GRAND DOUBLE-HEIGHT LOBBY

> MINI PUTT GOLF



SPA POOLS



SWIMMING POOL



KID'S POOL & FOUNTAINS



BBQ



GYM & CHANGING ROOMS



OUTDOOR CINEMA & LAWN







#### STAY ACTIVE, WITH A VIEW















###