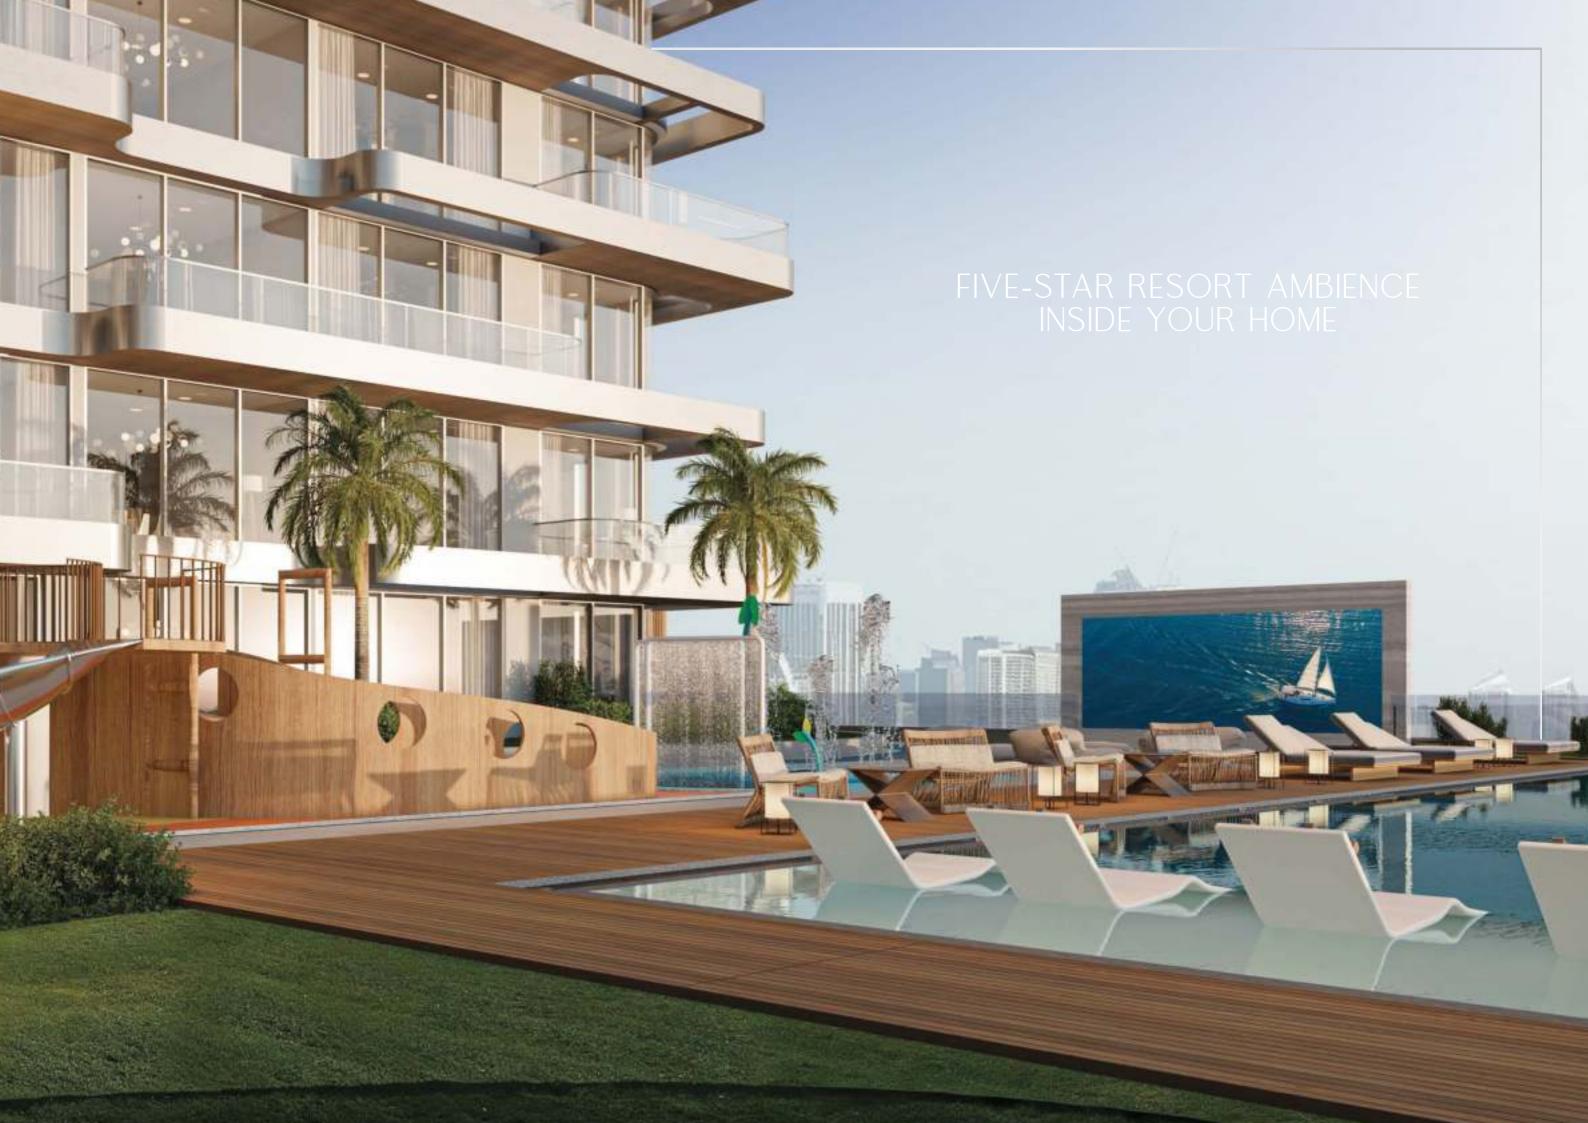

#### EXCLUSIVE AMENITIES

Seaside by Prestige One presents a suite of refined amenities for an elevated waterfront living experience.

ELECTRIC CAR PARKING/CHARGING

KID'S PLAY AREA

GRAND DOUBLE-HEIGHT LOBBY

> MINI PUTT GOLF

SPA POOLS

SWIMMING POOL

KID'S POOL & FOUNTAINS

BBQ

GYM & CHANGING ROOMS

OUTDOOR CINEMA & LAWN