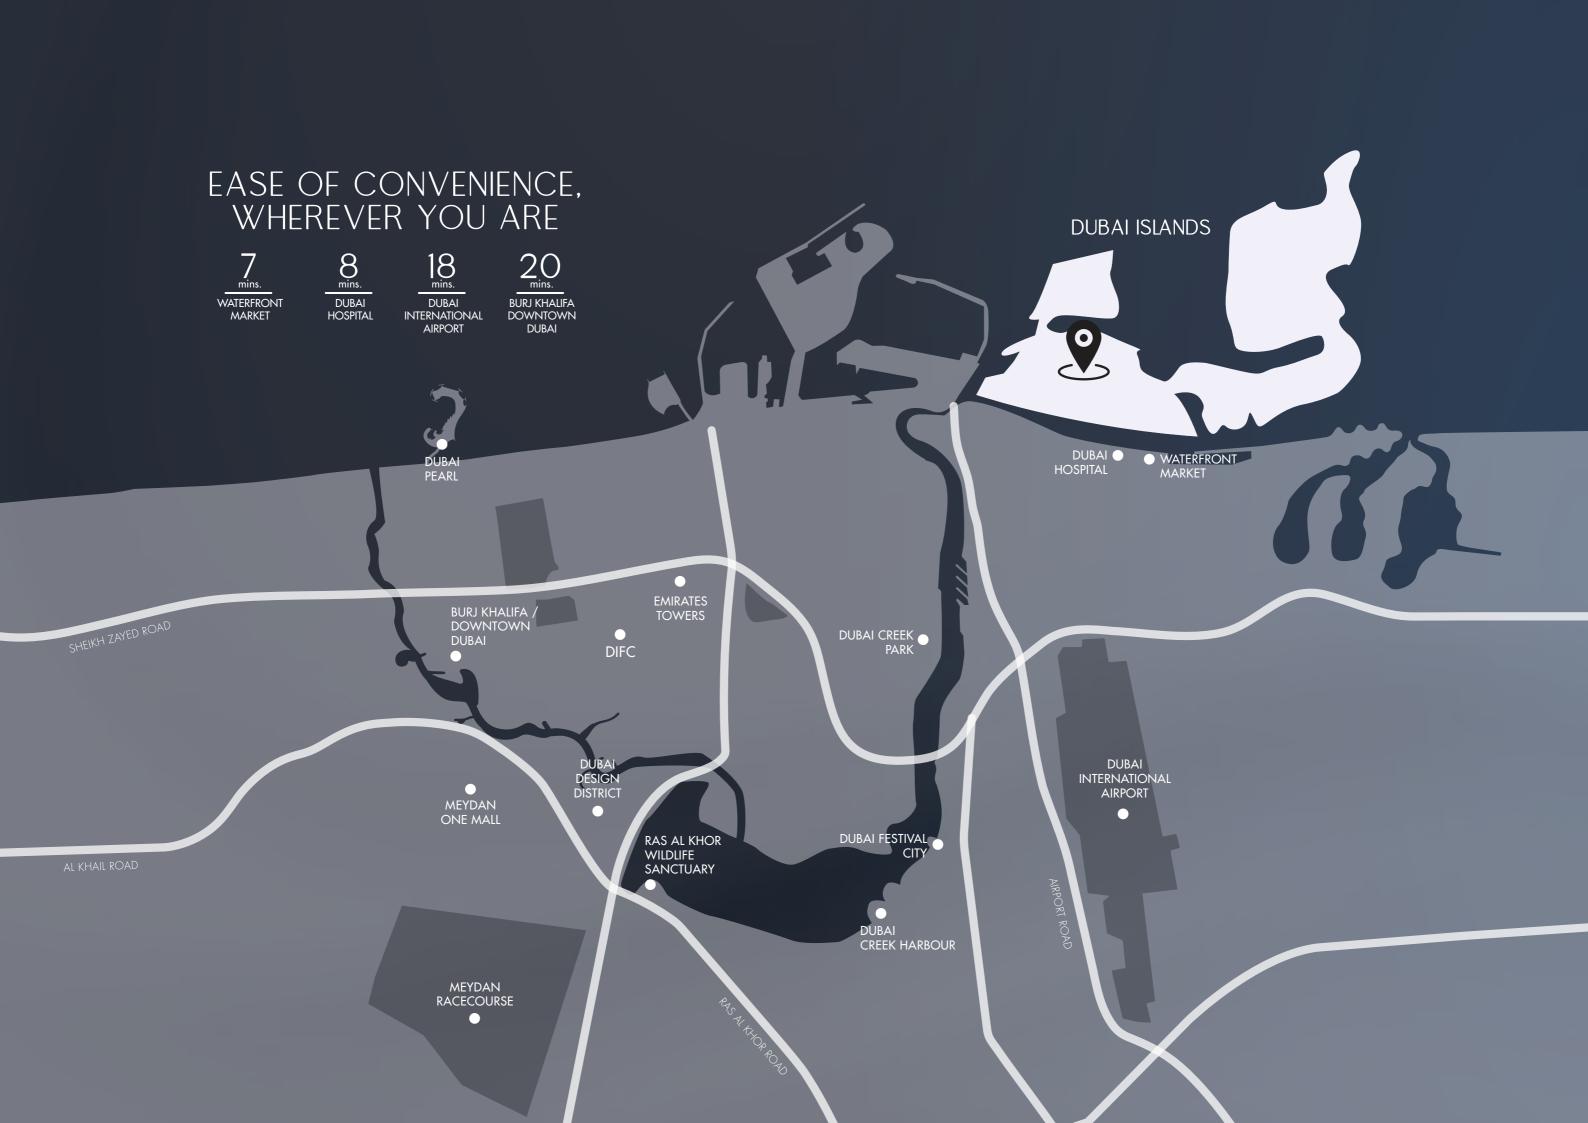

## SEASIDE

BY PRESTIGE ONE







INTRODUCING

## SEASIDE



Seaside by Prestige One offers an exclusive retreat that harmonises the luxuries of urban living with the serene ambience of island life.

Designed with sophistication, each residence boasts floor-to-ceiling windows and expansive balconies that invite the surrounding seascape into every home.

The architecture features a modern design, with clean lines and a tiered structure that allows for privacy while accentuating the panoramic views.









# LEVEL CONIGURATION ROOFTOP RESIDENCES PODIUM / 1st FLOOR MPRESTIGE ONE SEASEE CAR PARK GROUND FLOOR / RETAIL



Seaside by Prestige One takes luxury living to the next level. Each aspect of the building is designed to elevate your experience of comfort and sophistication.



## WELCOME TO YOUR NEW HAVEN







ENTRANCE LOBBY | LOBBY LIFT CORRIDOR







TYPICAL LIFT LOBBY AND CORRIDOR





#### EXCLUSIVE AMENITIES

Seaside by Prestige One presents a suite of refined amenities for an elevated waterfront living experience.





ELECTRIC CAR PARKING/CHARGING



KID'S PLAY AREA



GRAND DOUBLE-HEIGHT LOBBY

> MINI PUTT GOLF



SPA POOLS



SWIMMING POOL



KID'S POOL & FOUNTAINS



BBQ



GYM & CHANGING ROOMS



OUTDOOR CINEMA & LAWN







#### STAY ACTIVE, WITH A VIEW















##