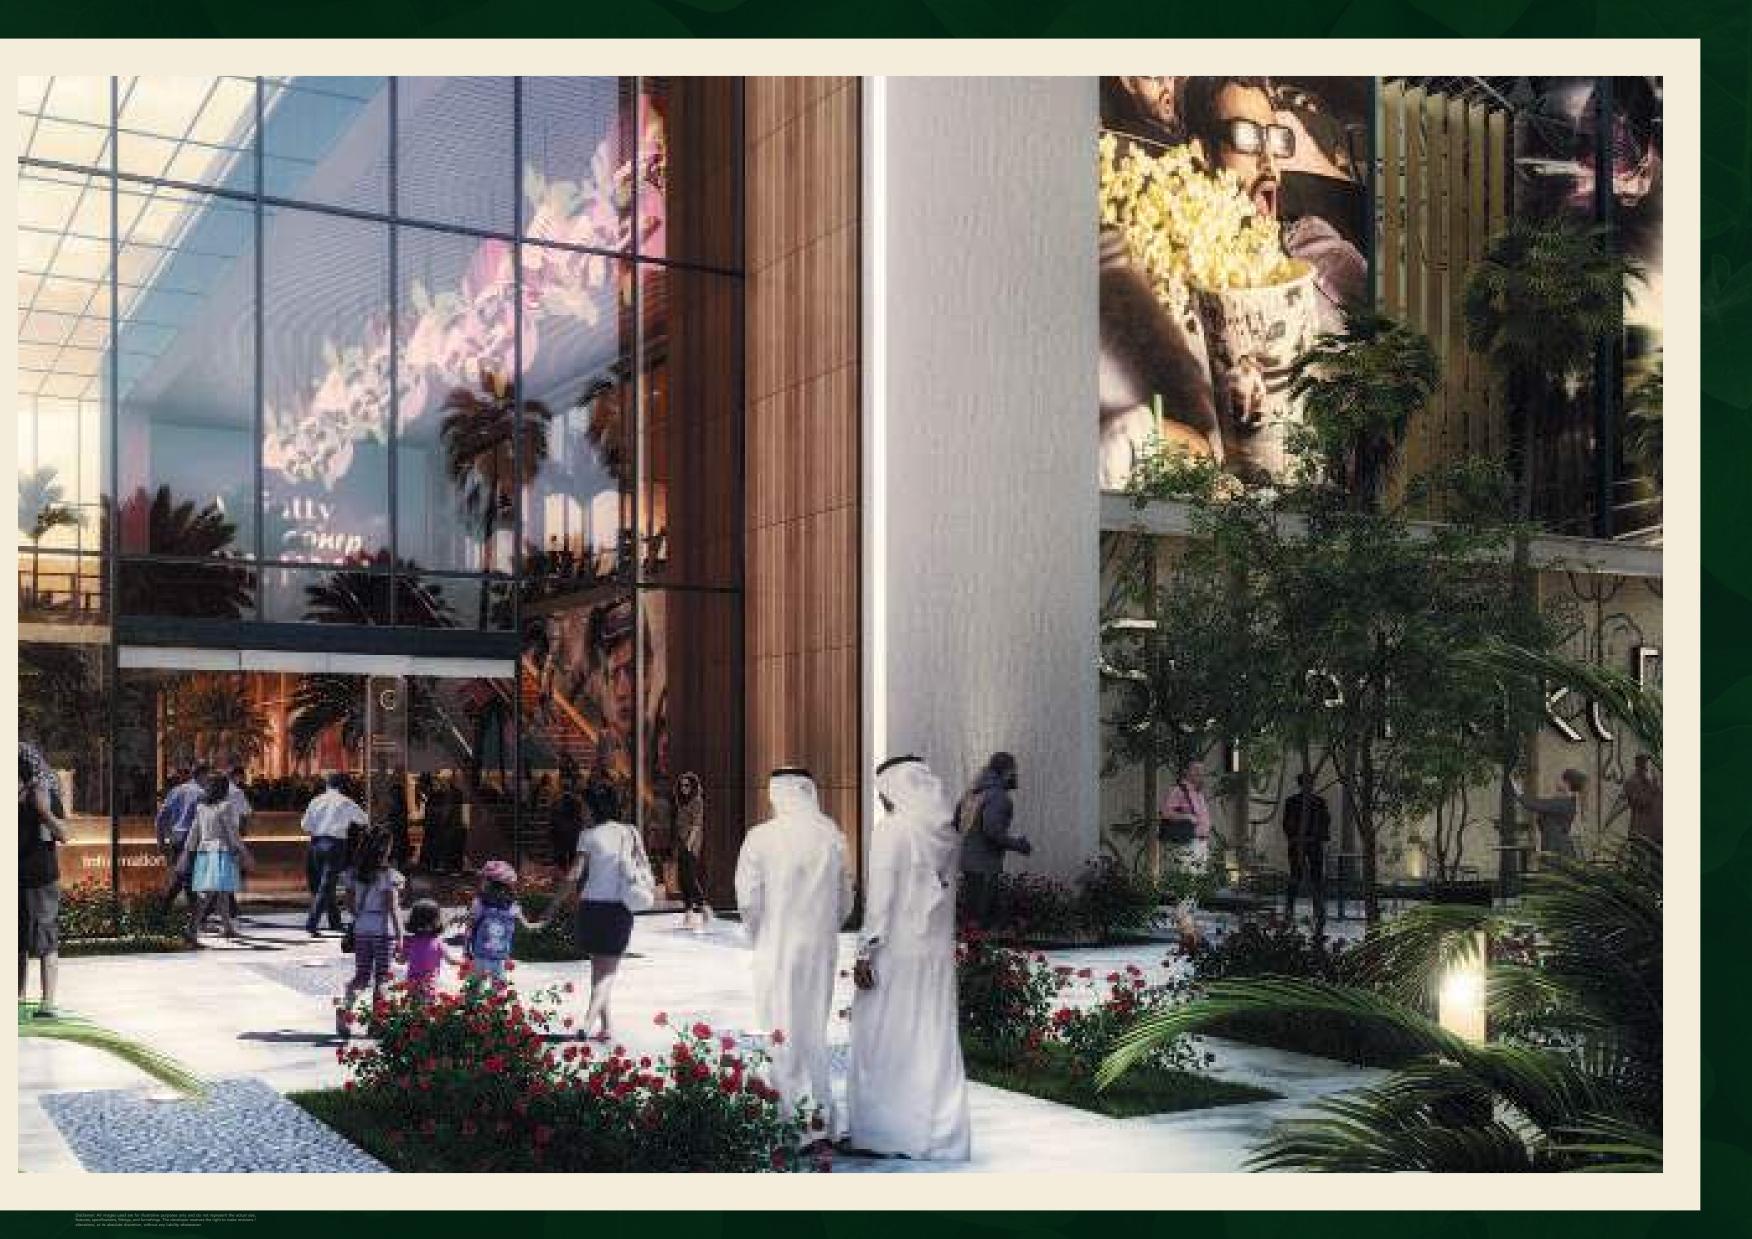

#### THE FIELDS COMMUNITY MALL

The Fields Community Mall caters to it's residents with over 42 retail outlets comprising of a mini mart, chemist, florist, coffee shop, juice bar, party supplies store, exchange, nail salon, hair salon, barber, health centre, and pet shop.