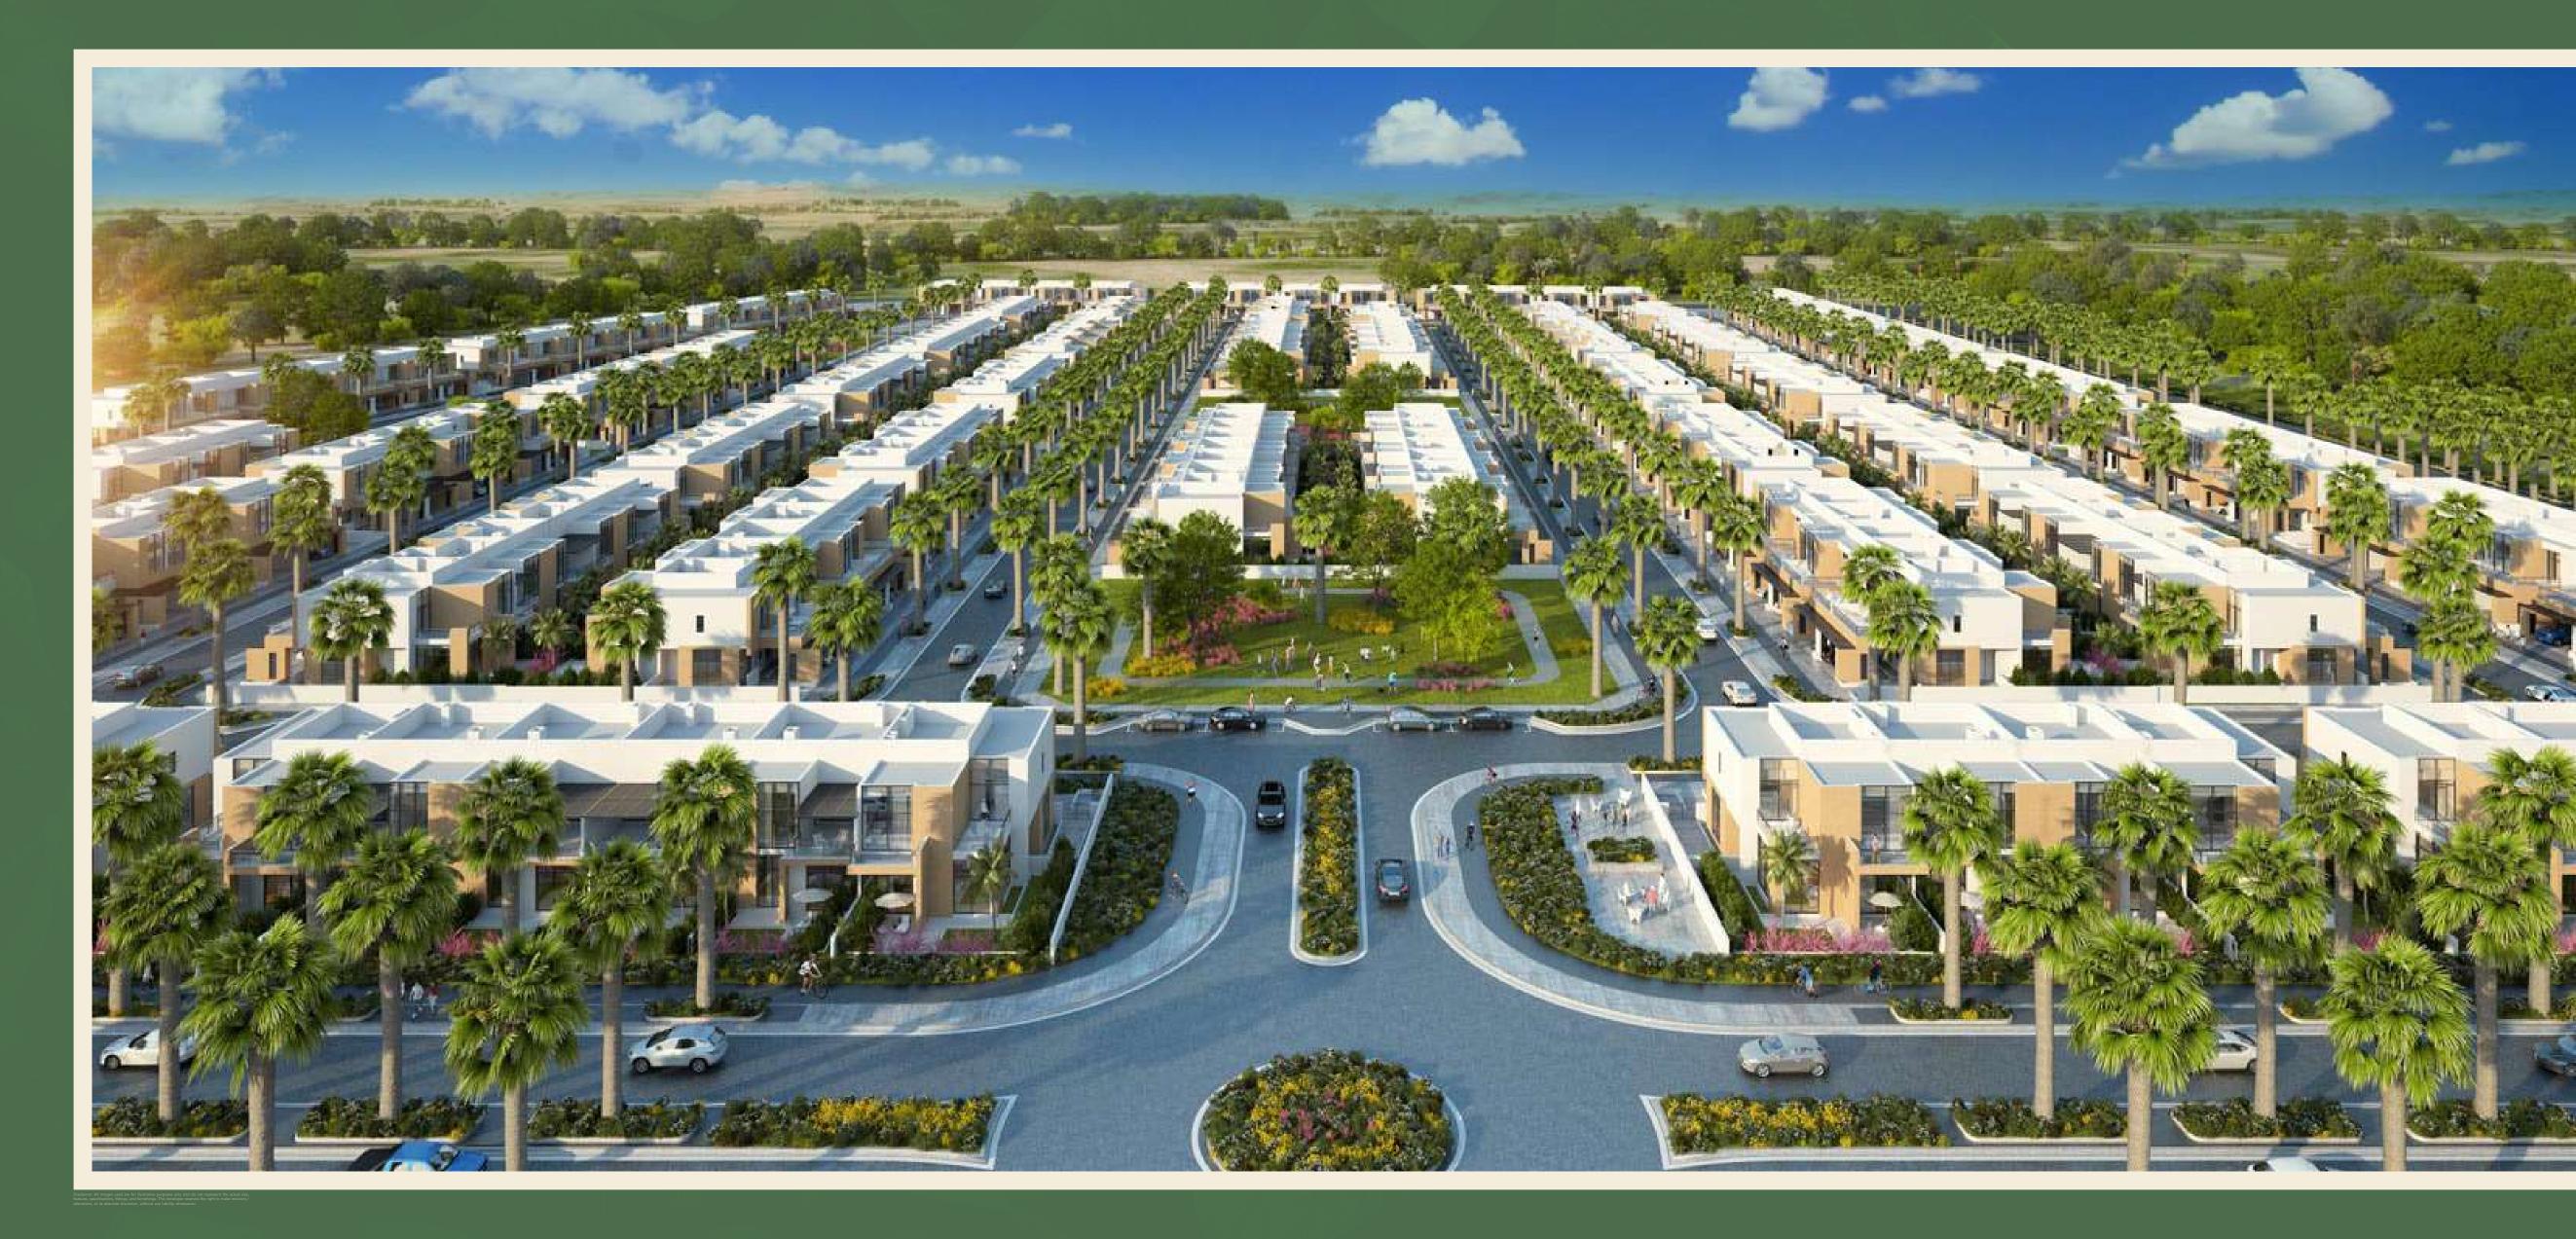

#### THE FIELDS COMMUNITY MALL

The Fields Community Mall caters to it's residents with over 42 retail outlets comprising of a mini mart, chemist, florist, coffee shop, juice bar, party supplies store, exchange, nail salon, hair salon, barber, health centre, and pet shop.

#### THE FIELDS CLUB HOUSE

Here residents can enjoy the services of a gym, wellness centre, yoga area, kids play area (indoor/outdoor), residents lounge, children's party hall, and outdoor gardening area.

#### **CREATING LIFETIME MEMORIES**

Life thrives inside and outside these walls. Let inspiration lead the way in a fashionably designed home where only unforgettable memories can be made; a home that grows with families in celebration of their simplest and most joyful of moments.