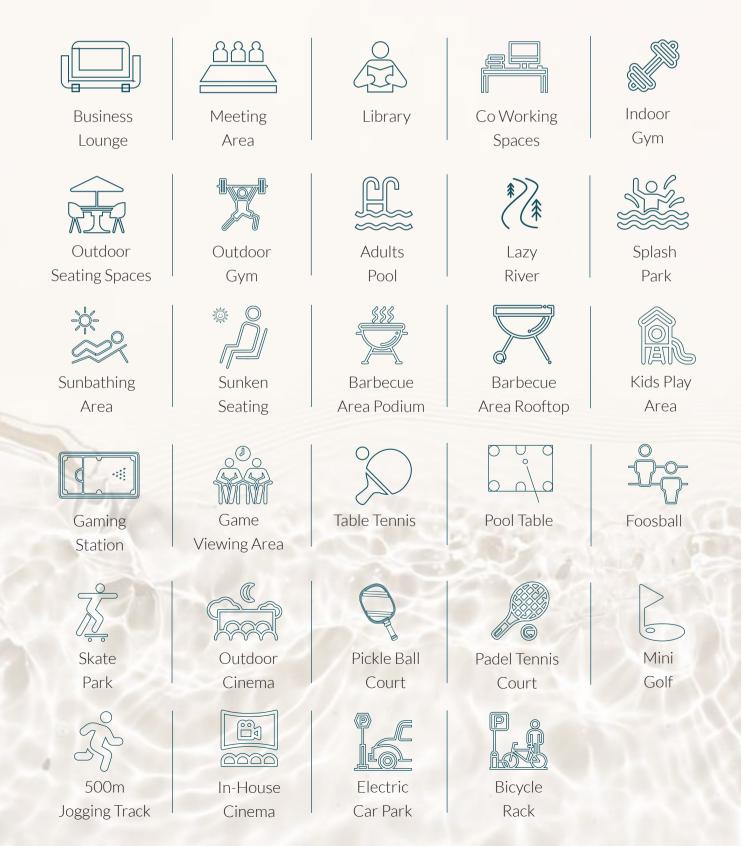

Bedroom + Maid    | 1139.14 - 1496.83 sq.ft                    |  |  |
|                     |                                            |  |  |
| Unit Type           | Size Range                                 |  |  |
| 3 Bedroom           | 1330.96 - 1831.91 sq.ft                    |  |  |
| 3 Bedroom with Pool | 2700.13 - 2705.83 sq.ft                    |  |  |



#### **Key Features**



Fully Furnished and Fitted Apartments



Smart Homes



Discovery Gardens



24/7 Security



Grand Double Height Ceiling Lobby

#### **Brand Partners**



#### SAMSUNG



Sanitaryware





ΤV

Automation

-

Appliances

SAMSUNG

Italian Featured Tiles

Cinema

Disclaimer:

The availability and specifications of brands are subject to alterations \*



#### **World-Class Amenities and Facilities**





#### **The Developer**

# \* Prescott

20 Years of expertise in crafting exceptional residential and commercial projects at strategic locations. Over 2M sq ft delivered, 1M sq ft under construction, and 2.5M sq ft more planned by 2025. On-time delivery and high-end finishes define our success, establishing us as a leading developer in Dubai.

#### Exclusively Managed By