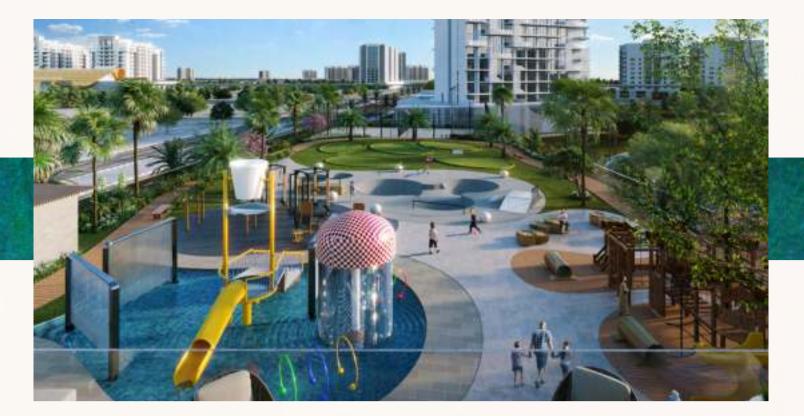

- 1415.99 sq.ft                     |  |  |
| 2 Bedroom + Maid    | 1139.14 - 1496.83 sq.ft                    |  |  |
|                     |                                            |  |  |
| Unit Type           | Size Range                                 |  |  |
| 3 Bedroom           | 1330.96 - 1831.91 sq.ft                    |  |  |
| 3 Bedroom with Pool | 2700.13 - 2705.83 sq.ft                    |  |  |



#### **Key Features**



Fully Furnished and Fitted Apartments



Smart Homes



Discovery Gardens



24/7 Security



Grand Double Height Ceiling Lobby

#### **Brand Partners**



#### SAMSUNG



Sanitaryware





ΤV

Automation

-

Appliances

SAMSUNG

Italian Featured Tiles

Cinema

Disclaimer:

The availability and specifications of brands are subject to alterations \*



#### **World-Class Amenities and Facilities**





#### **The Developer**

# \* Prescott

20 Years of expertise in crafting exceptional residential and commercial projects at strategic locations. Over 2M sq ft delivered, 1M sq ft under construction, and 2.5M sq ft more planned by 2025. On-time delivery and high-end finishes define our success, establishing us as a leading developer in Dubai.

#### Exclusively Managed By