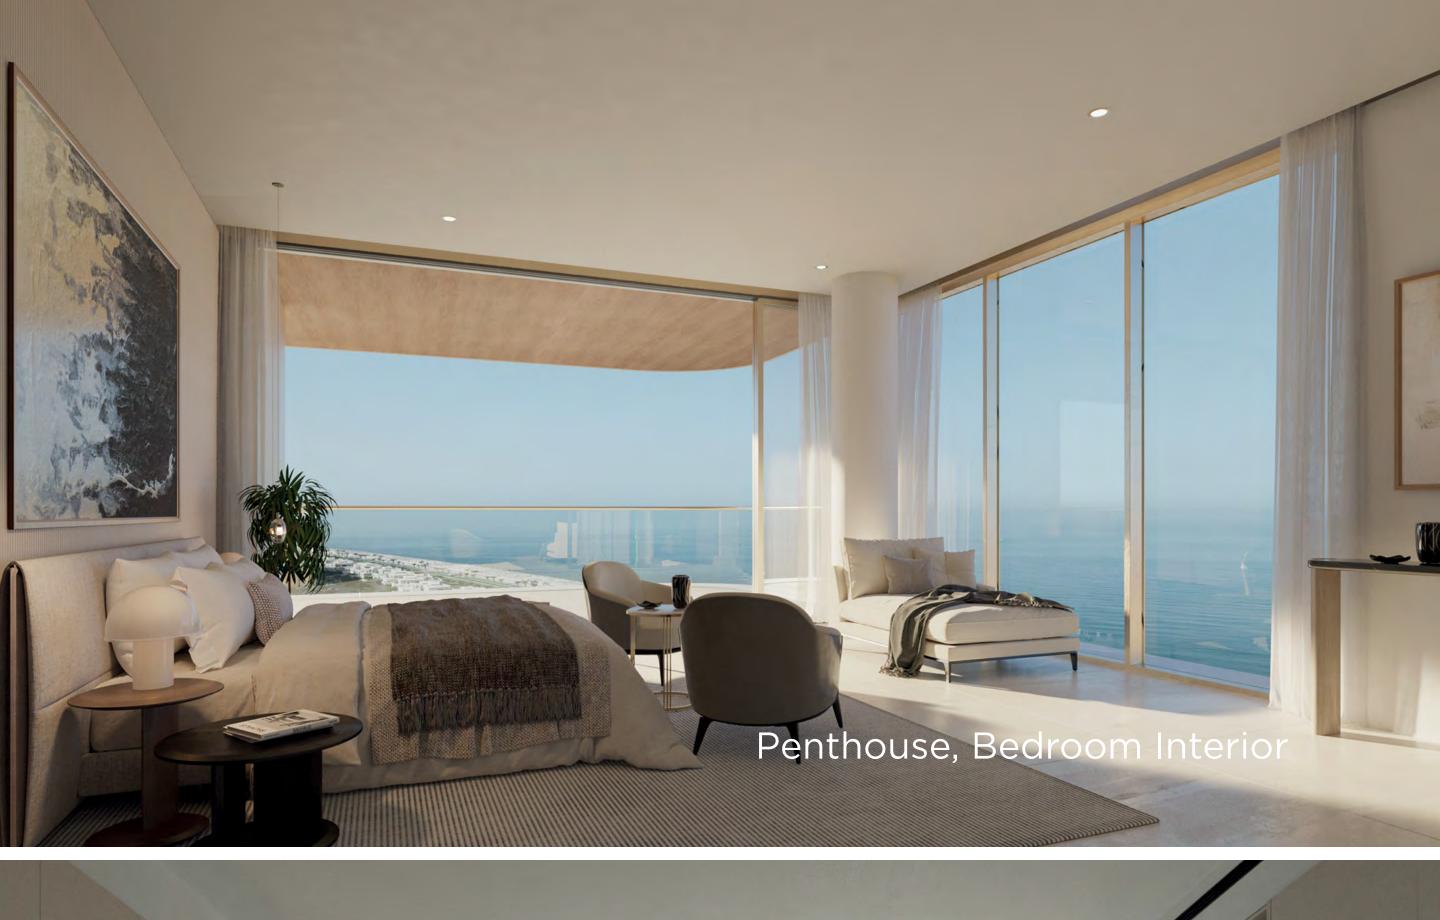

#### PENTHOUSES

A limited collection of 22 Penthouses, with each spanning 5,000 to 14,000 sqft and offering 3 to 6 bedrooms. The spacious luxury units are meticulously designed with a host of high-end interiors and curated finishes. Residents will enjoy exclusive access to concierge services and premium amenities.

#### PRESIDENTIAL PENTHOUSES

The extraordinary presidential penthouses offer opulence at Serenia Living, yet they maintain a distinctive existence.

| Full floor penthouses                           |
|-------------------------------------------------|
| Private office                                  |
| Private gyms                                    |
| Private SPAs                                    |
| Incredible panoramic views                      |
| Exclusive Access to<br>THE RESERVE Owner's Club |