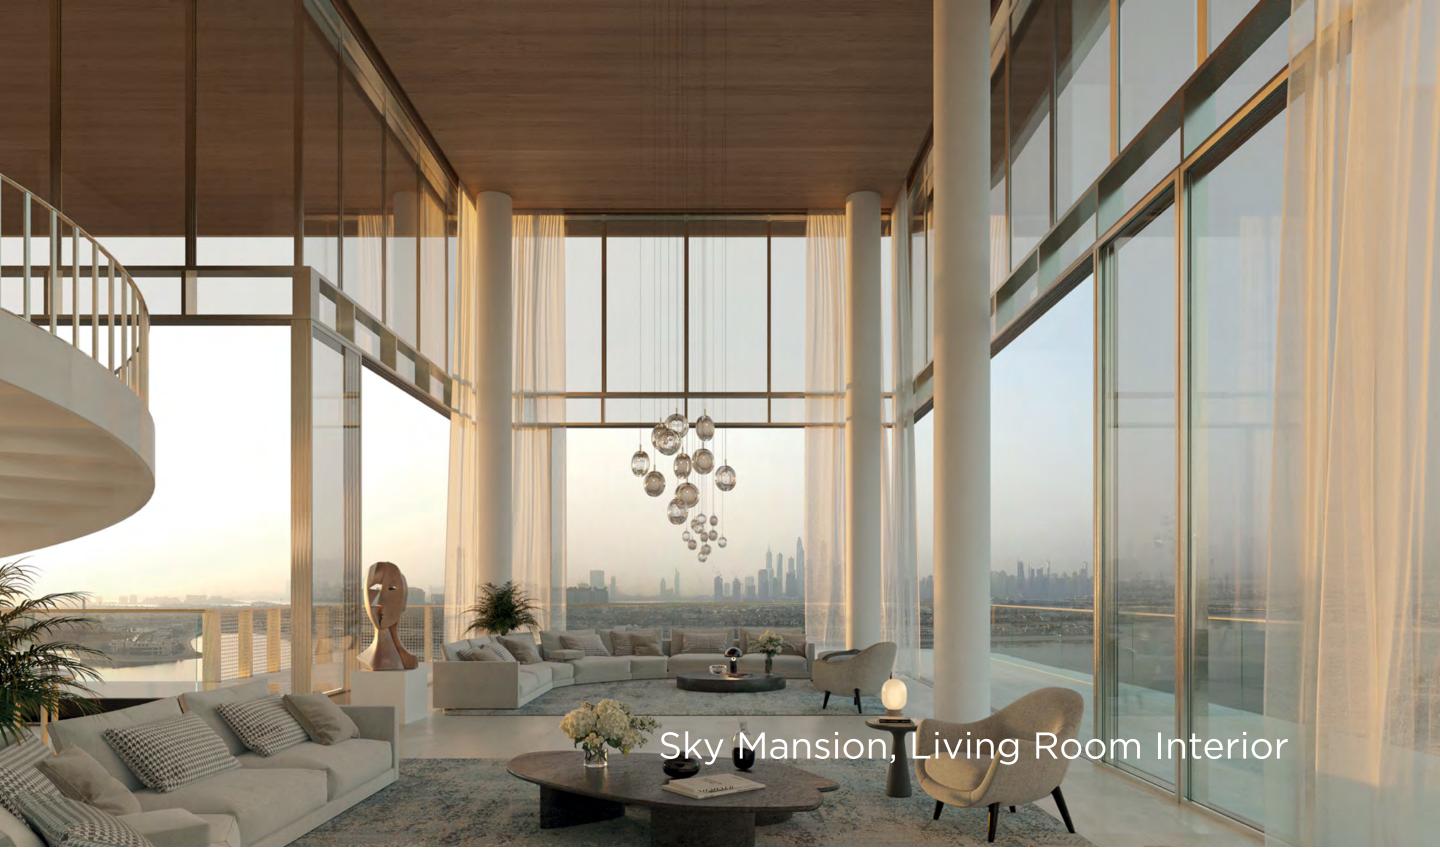

### SKY MANSIONS

#### **EXCLUSIVITY**

These limited edition of 4 eccentric Sky Mansions reign supreme in the top floors of the 4 buildings. Ranging from 18,500 sqft to 25,000 sqft in size, each Sky Mansion offers unparalleled 360° views, custom interiors, double height ceilings (~ 8.5m), a private swimming pool and a dedicated gym.

| A Limited Collection of 4 Sky Mansions          |
|-------------------------------------------------|
| 360° Views with High Ceilings                   |
| Private Pools                                   |
| Dedicated Gym                                   |
| Exclusive Access to<br>THE RESERVE Owner's Club |