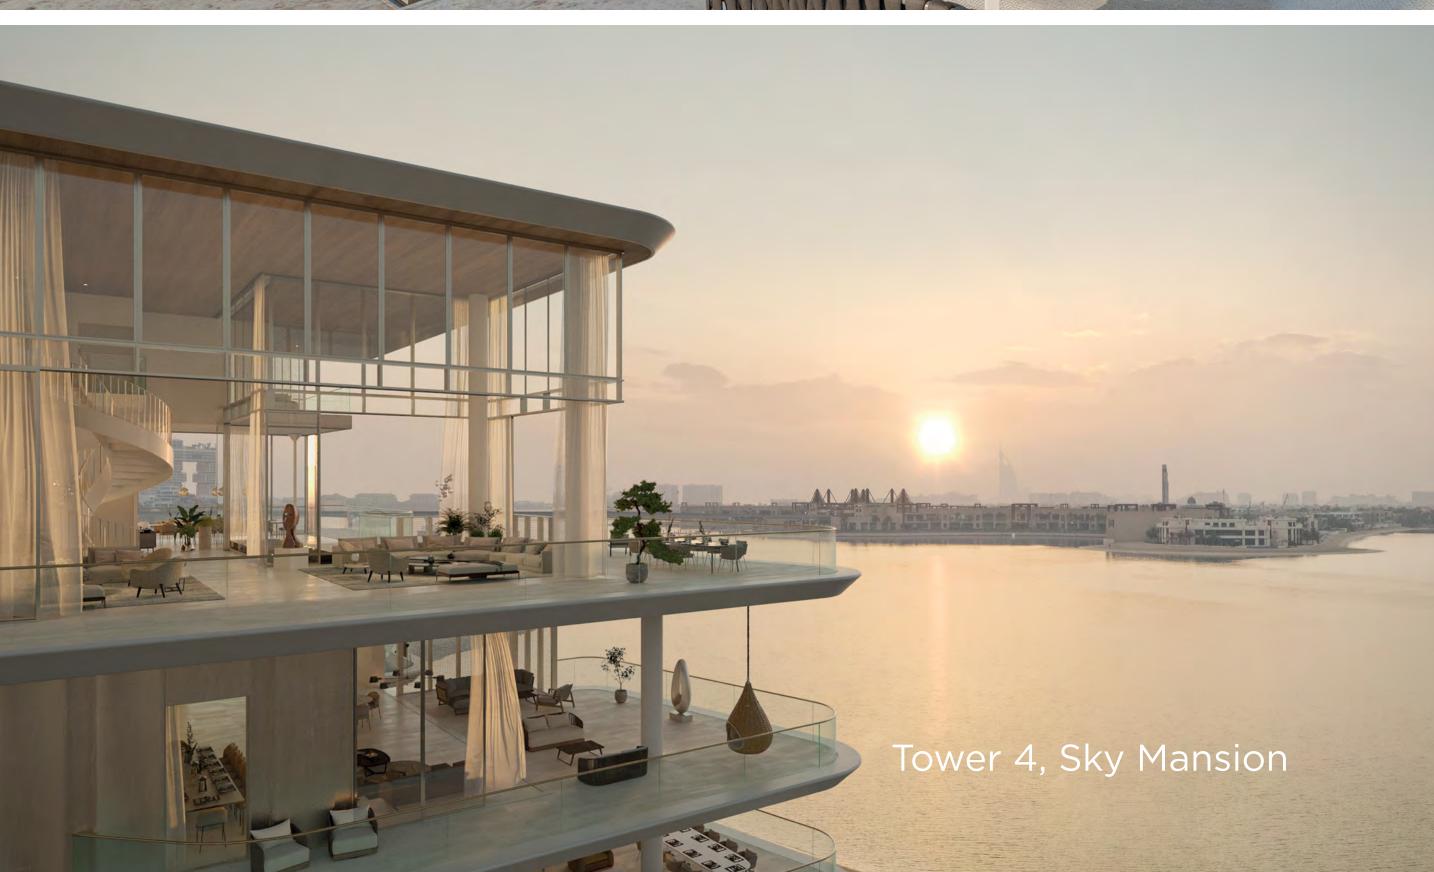

#### Tower 4:

Design Residences - The Reserve Sky Mansion 4

### SKY MANSIONS

#### **EXCLUSIVITY**

These limited edition of 4 eccentric Sky Mansions reign supreme in the top floors of the 4 buildings. Ranging from 18,500 sqft to 25,000 sqft in size, each Sky Mansion offers unparalleled 360° views, custom interiors, double height ceilings (~ 8.5m), a private swimming pool and a dedicated gym.