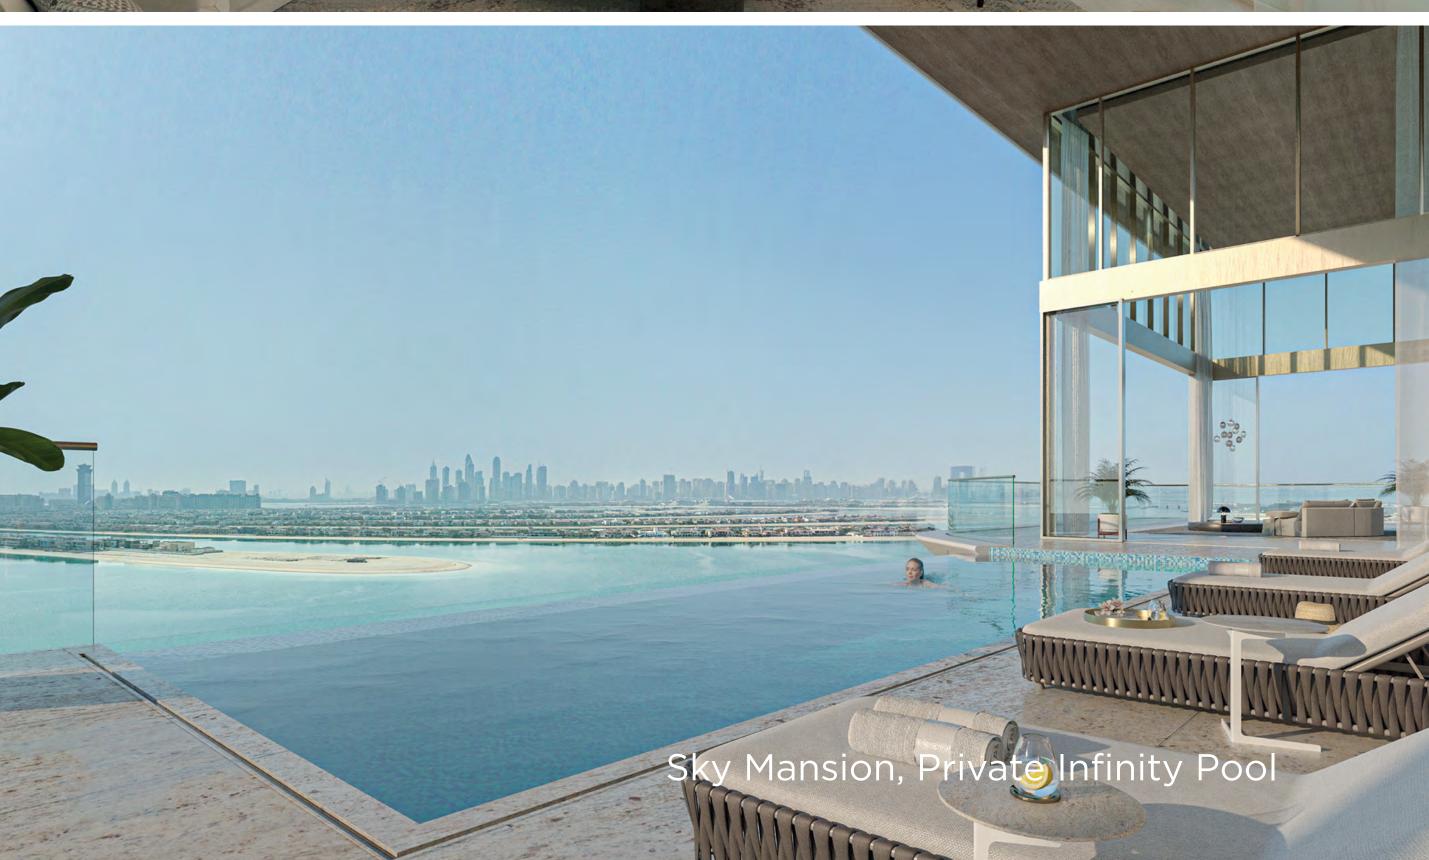

### SKY MANSIONS

#### **EXCLUSIVITY**

These limited edition of 4 eccentric Sky Mansions reign supreme in the top floors of the 4 buildings. Ranging from 18,500 sqft to 25,000 sqft in size, each Sky Mansion offers unparalleled 360° views, custom interiors, double height ceilings (~ 8.5m), a private swimming pool and a dedicated gym.

| A Limited Collection of 4 Sky Mansions          |
|-------------------------------------------------|
| 360° Views with High Ceilings                   |
| Private Pools                                   |
| Dedicated Gym                                   |
| Exclusive Access to<br>THE RESERVE Owner's Club |