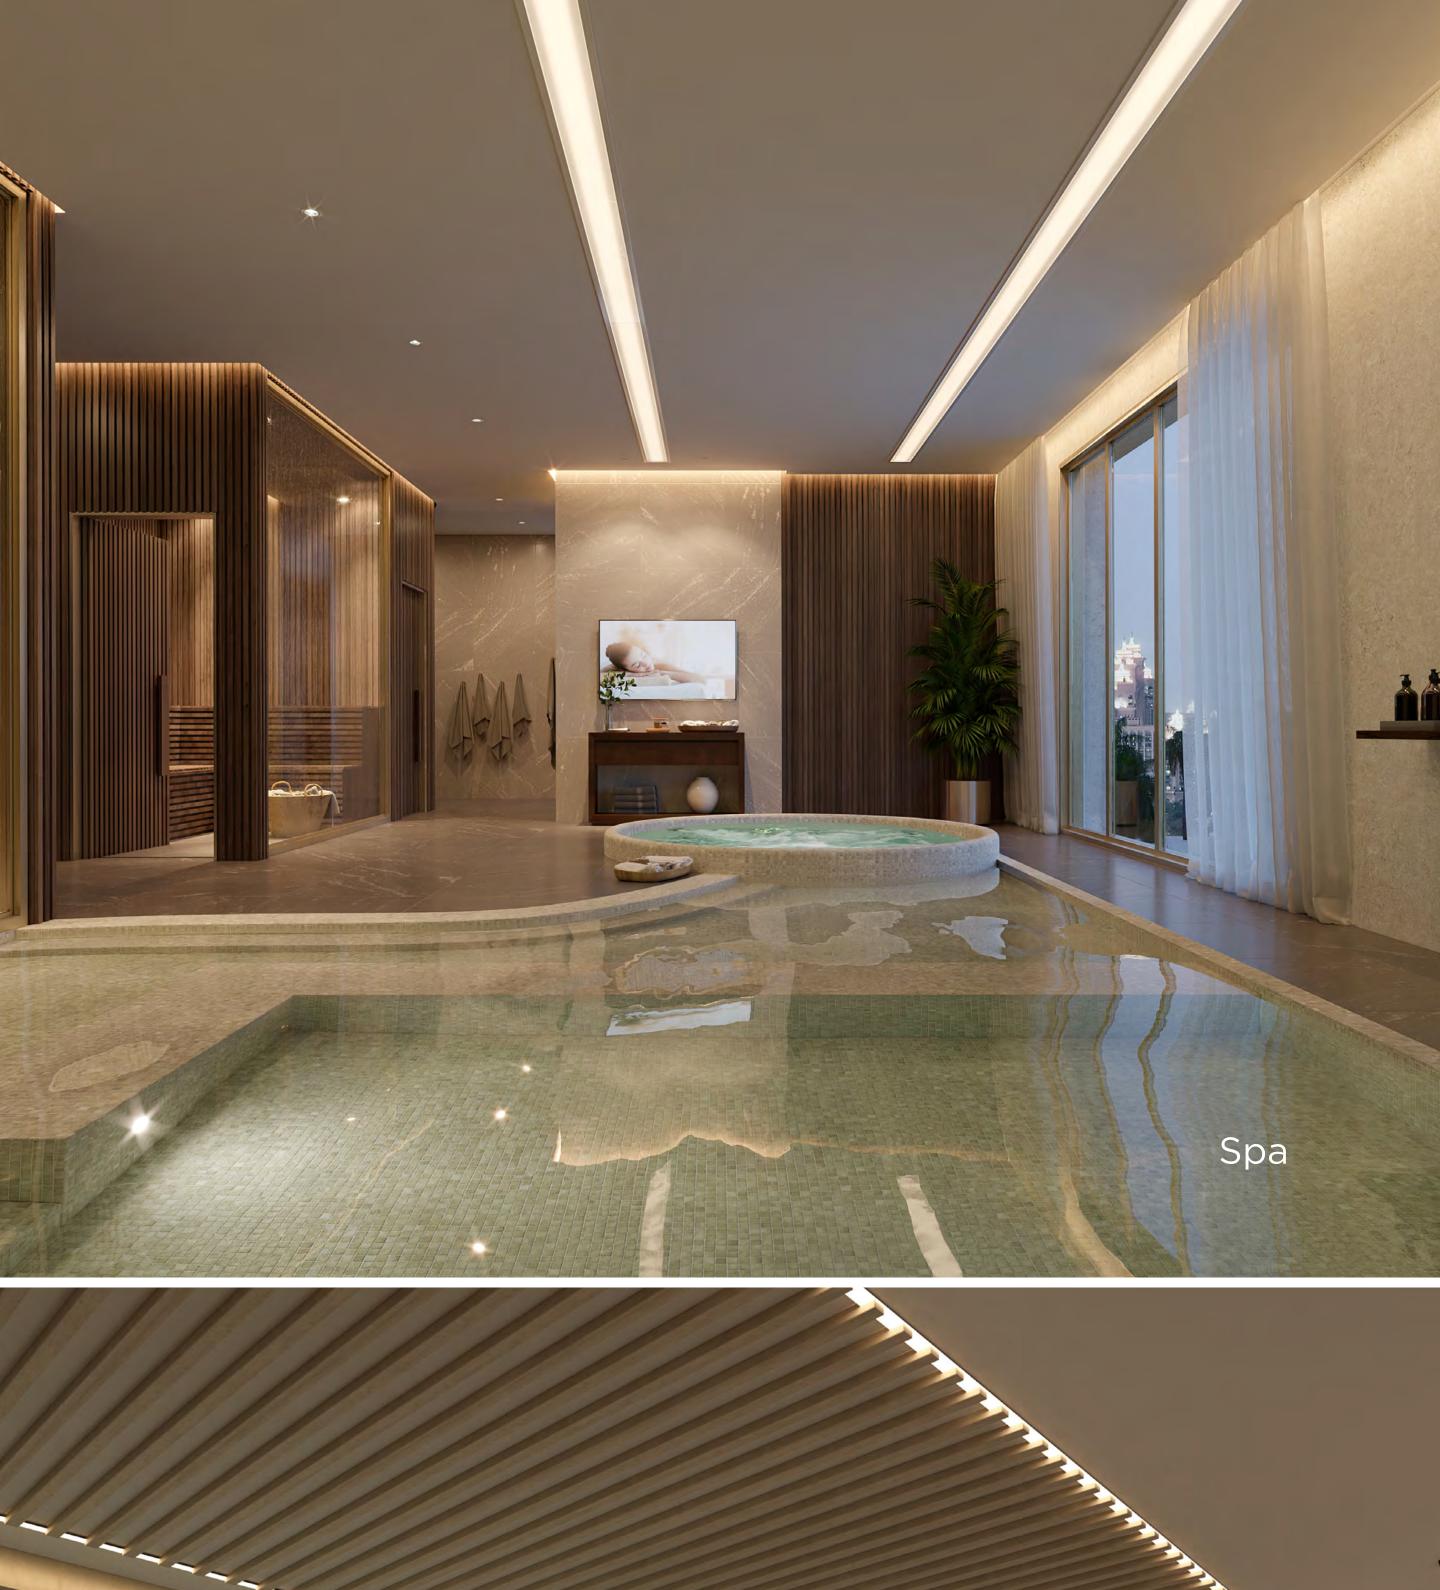

# Wellness Club

### WELLNESS CLUB

Spa with Steam and Sauna Rooms

Dedicated Treatment Room

State-of-the-art Gym

Private Training Studio