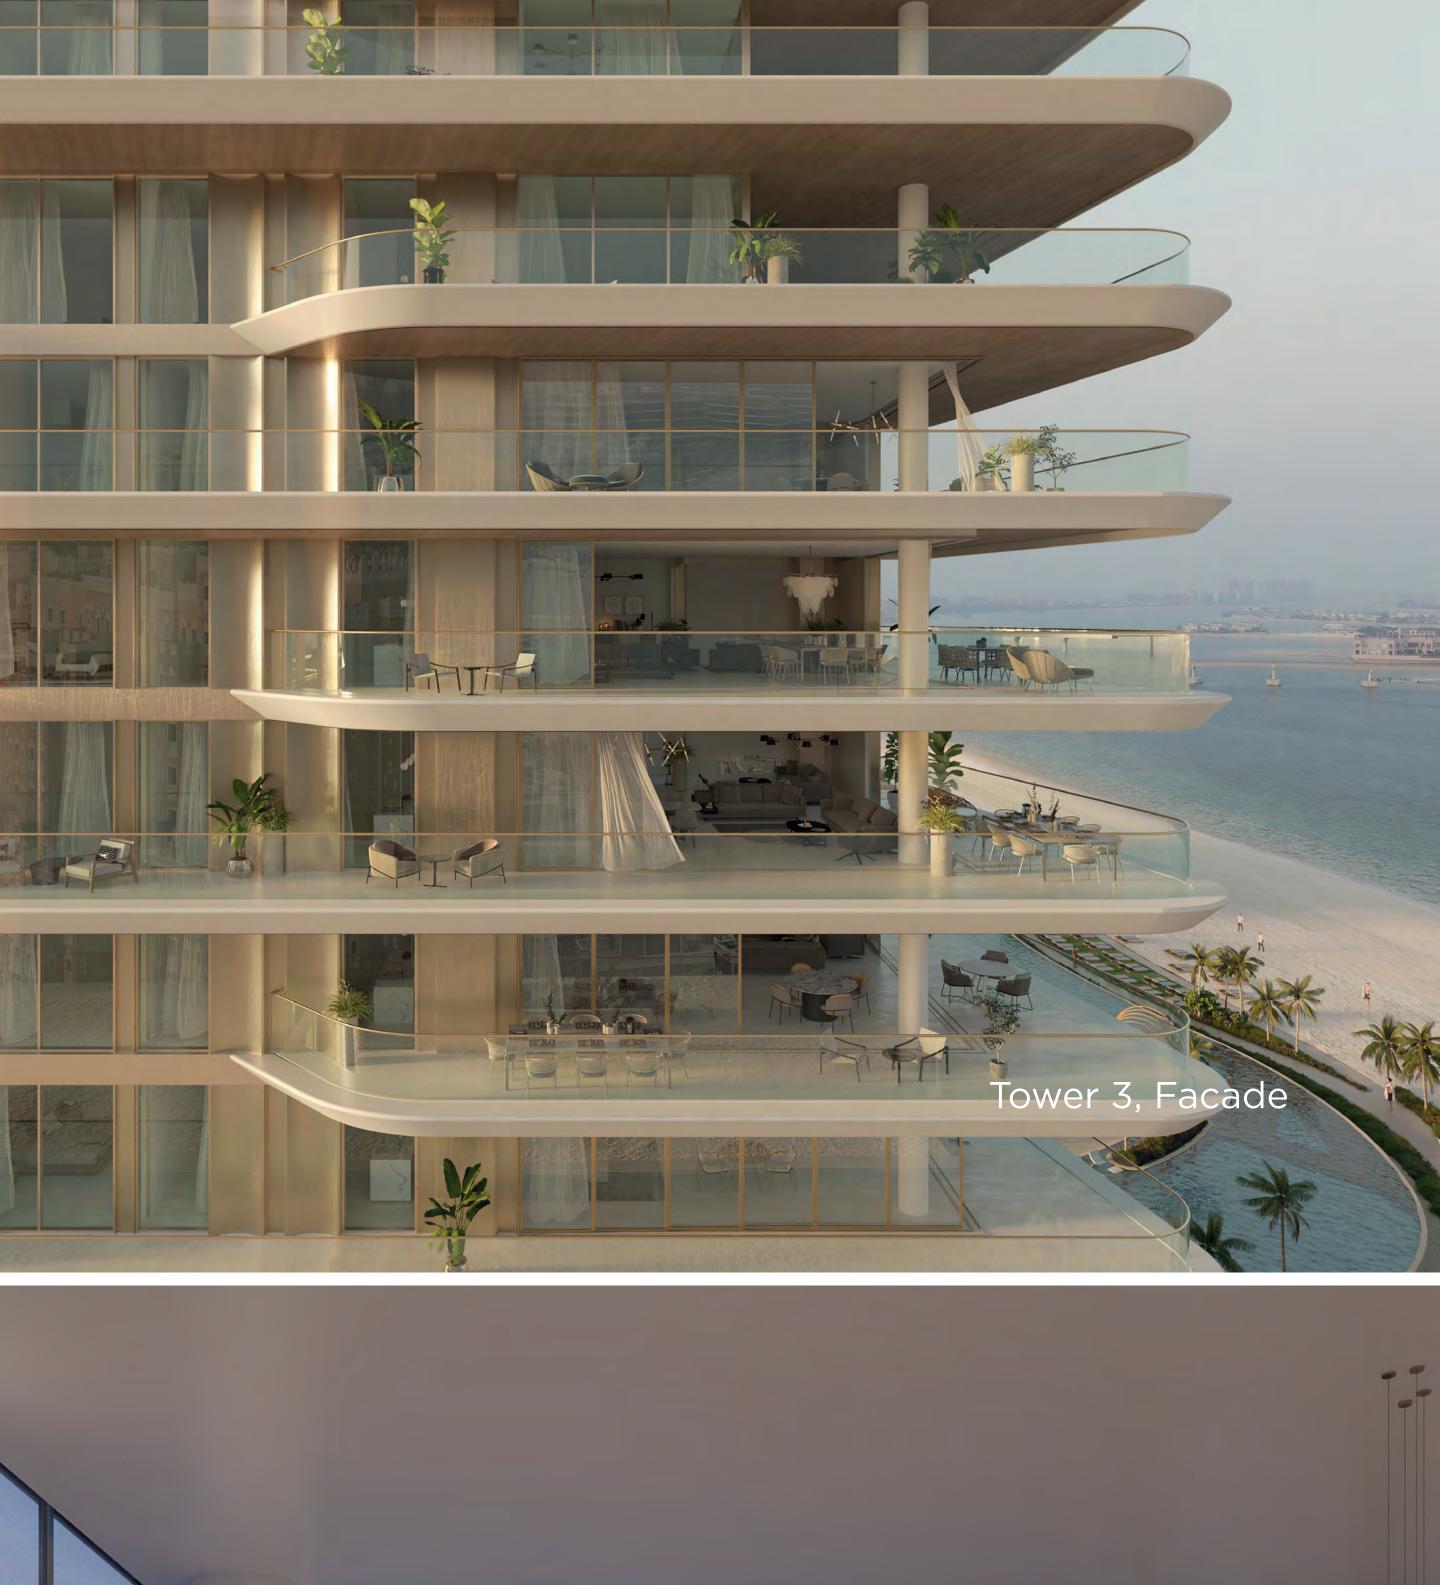

#### CONTEMPORARY DESIGN & ARCHITECTURE

High-visibility glass exteriors, providing panoramic waterfront views from all apartments.

Building exteriors emblematic of Dubai's world-class living experience and the developer's signature design ethos.

High-visibility glass exteriors, providing panoramic waterfront views from all apartments.

The design and architecture reflect Dubai's flair for extravagance and The Palm's status as a iconic residential address.

#### **EXQUISITE INTERIORS**

Inspiring interior design across all units and common areas.

Sophisticated finishes and curated interiors, raising the standard of luxury beach front living.

Elegant and custom touches embody the highest pedigree of interior design, lending the development a sense of spectacle and affluence