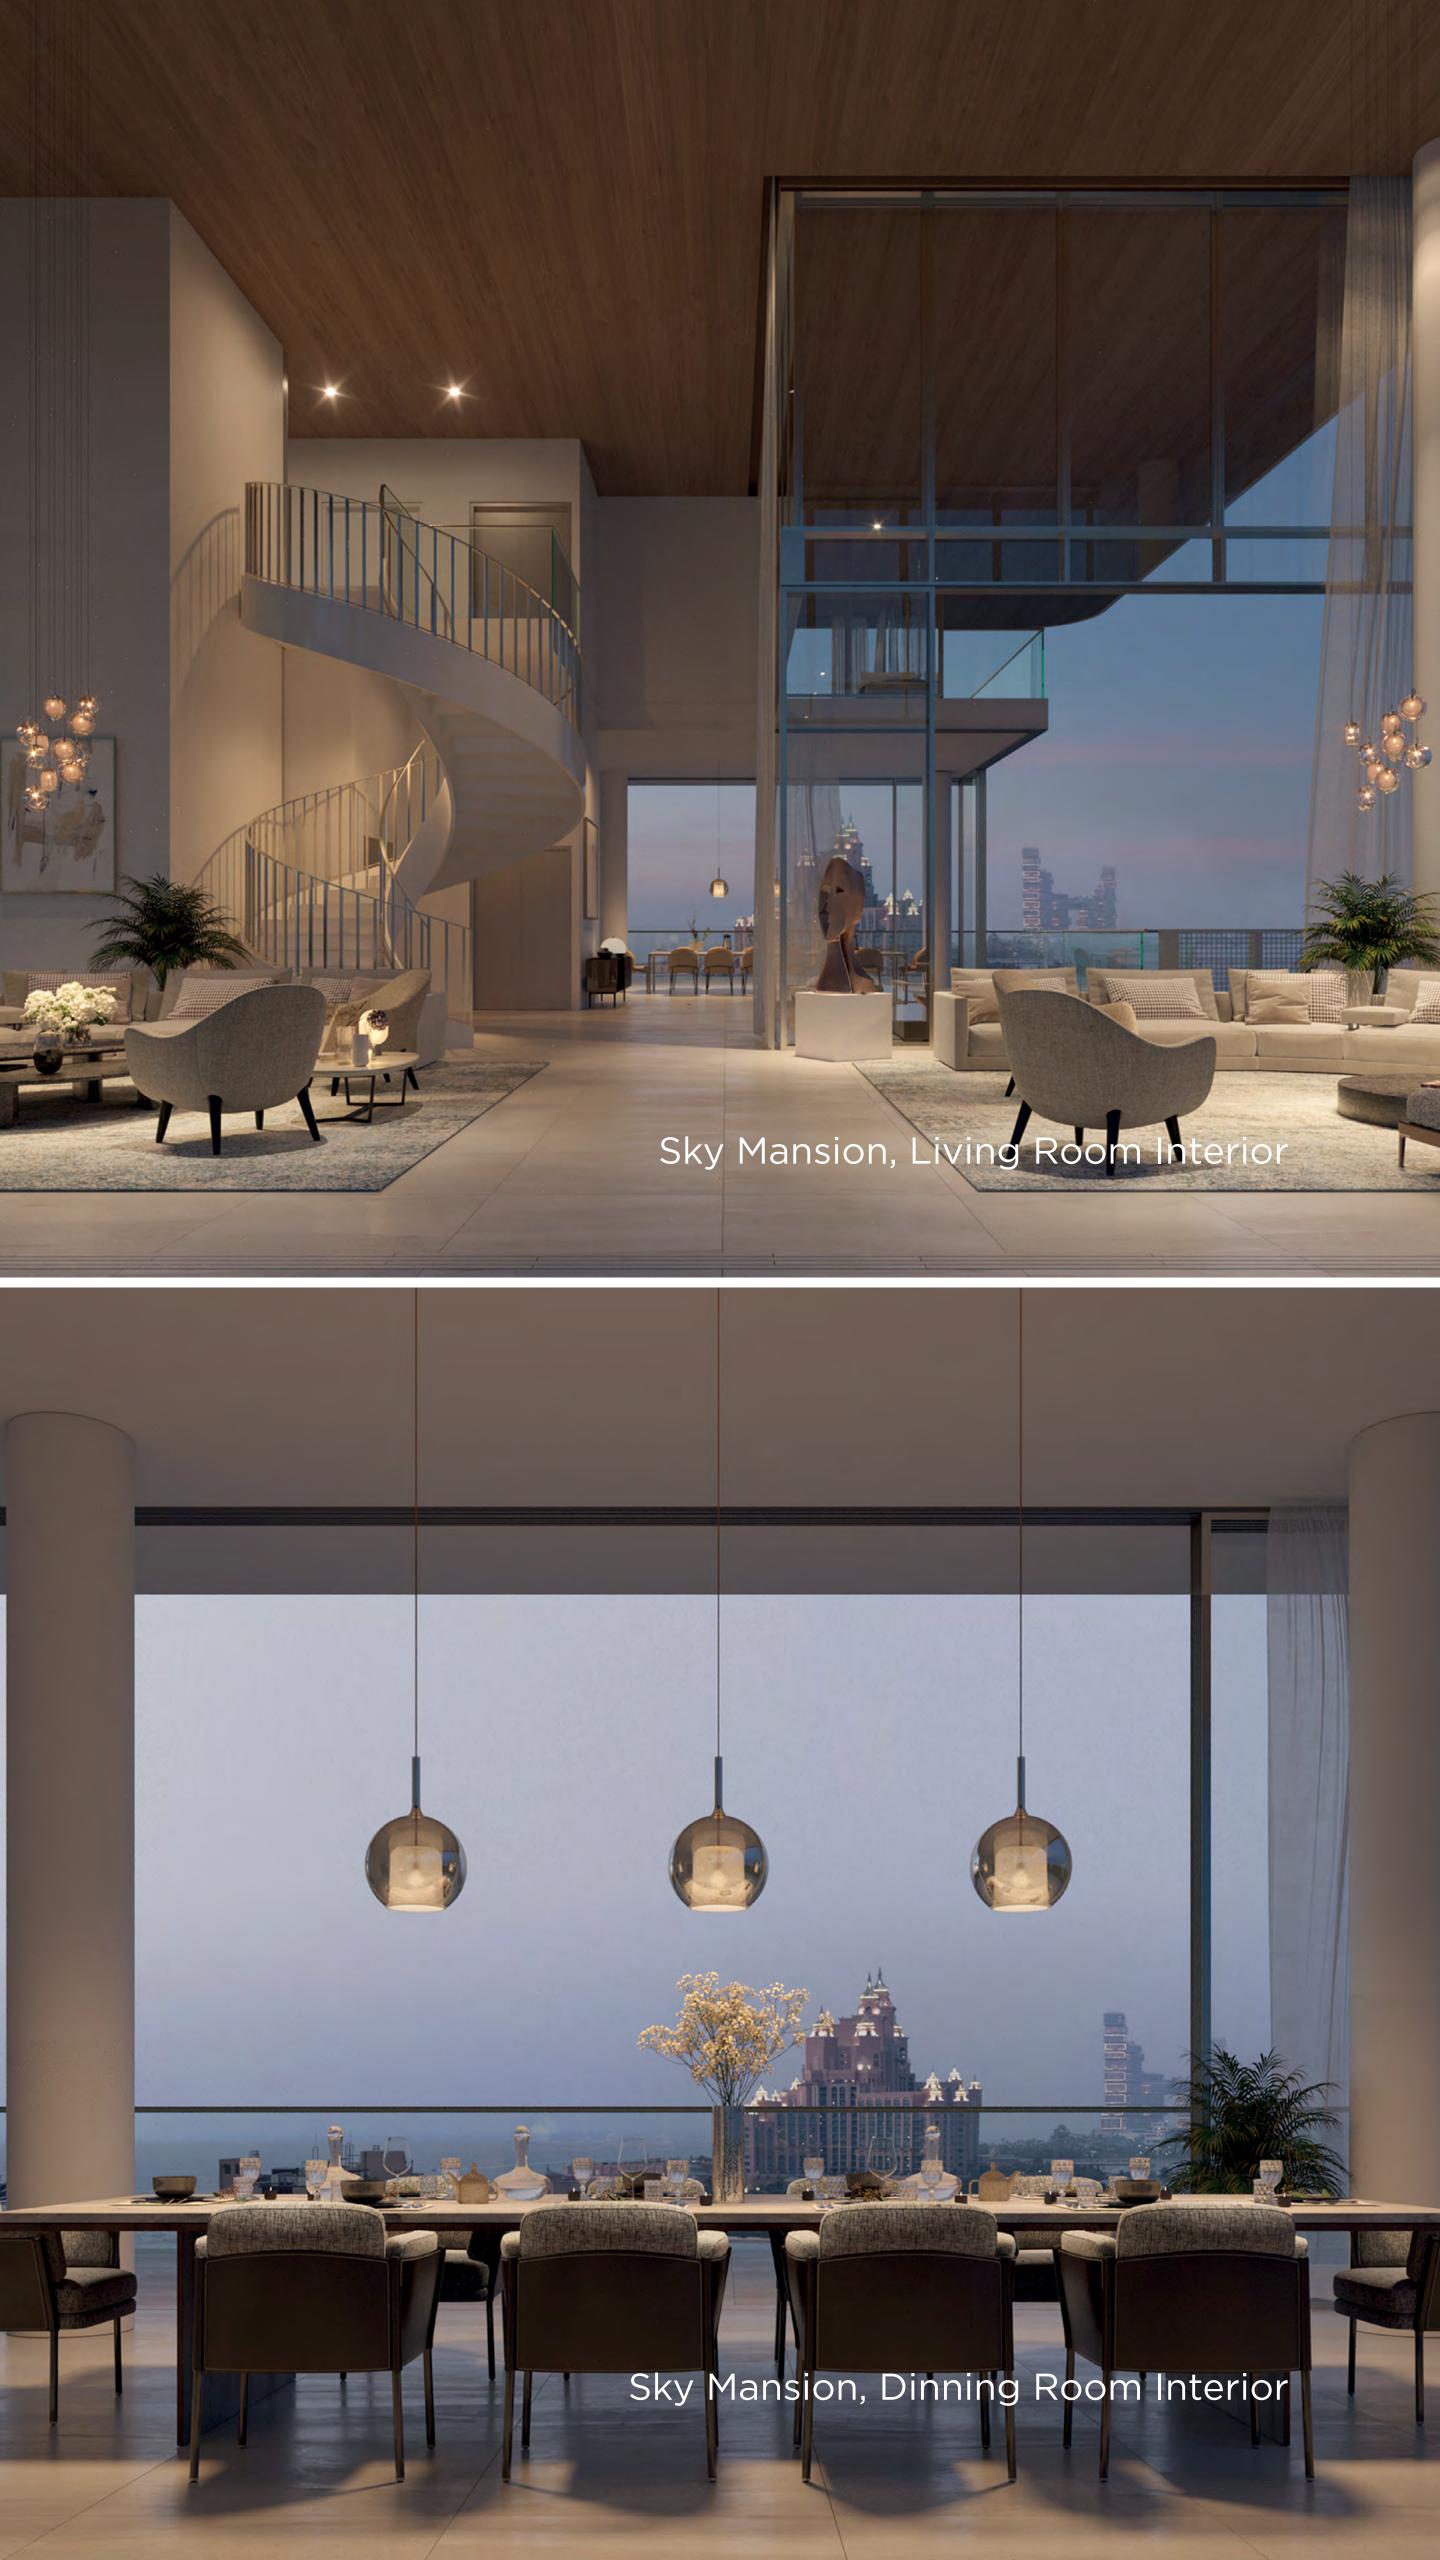

### SKY MANSIONS

#### **EXCLUSIVITY**

These limited edition of 4 eccentric Sky Mansions reign supreme in the top floors of the 4 buildings. Ranging from 18,500 sqft to 25,000 sqft in size, each Sky Mansion offers unparalleled 360° views, custom interiors, double height ceilings (~ 8.5m), a private swimming pool and a dedicated gym.

| A Limited Collection of 4 Sky Mansions          |
|-------------------------------------------------|
| 360° Views with High Ceilings                   |
| Private Pools                                   |
| Dedicated Gym                                   |
| Exclusive Access to<br>THE RESERVE Owner's Club |