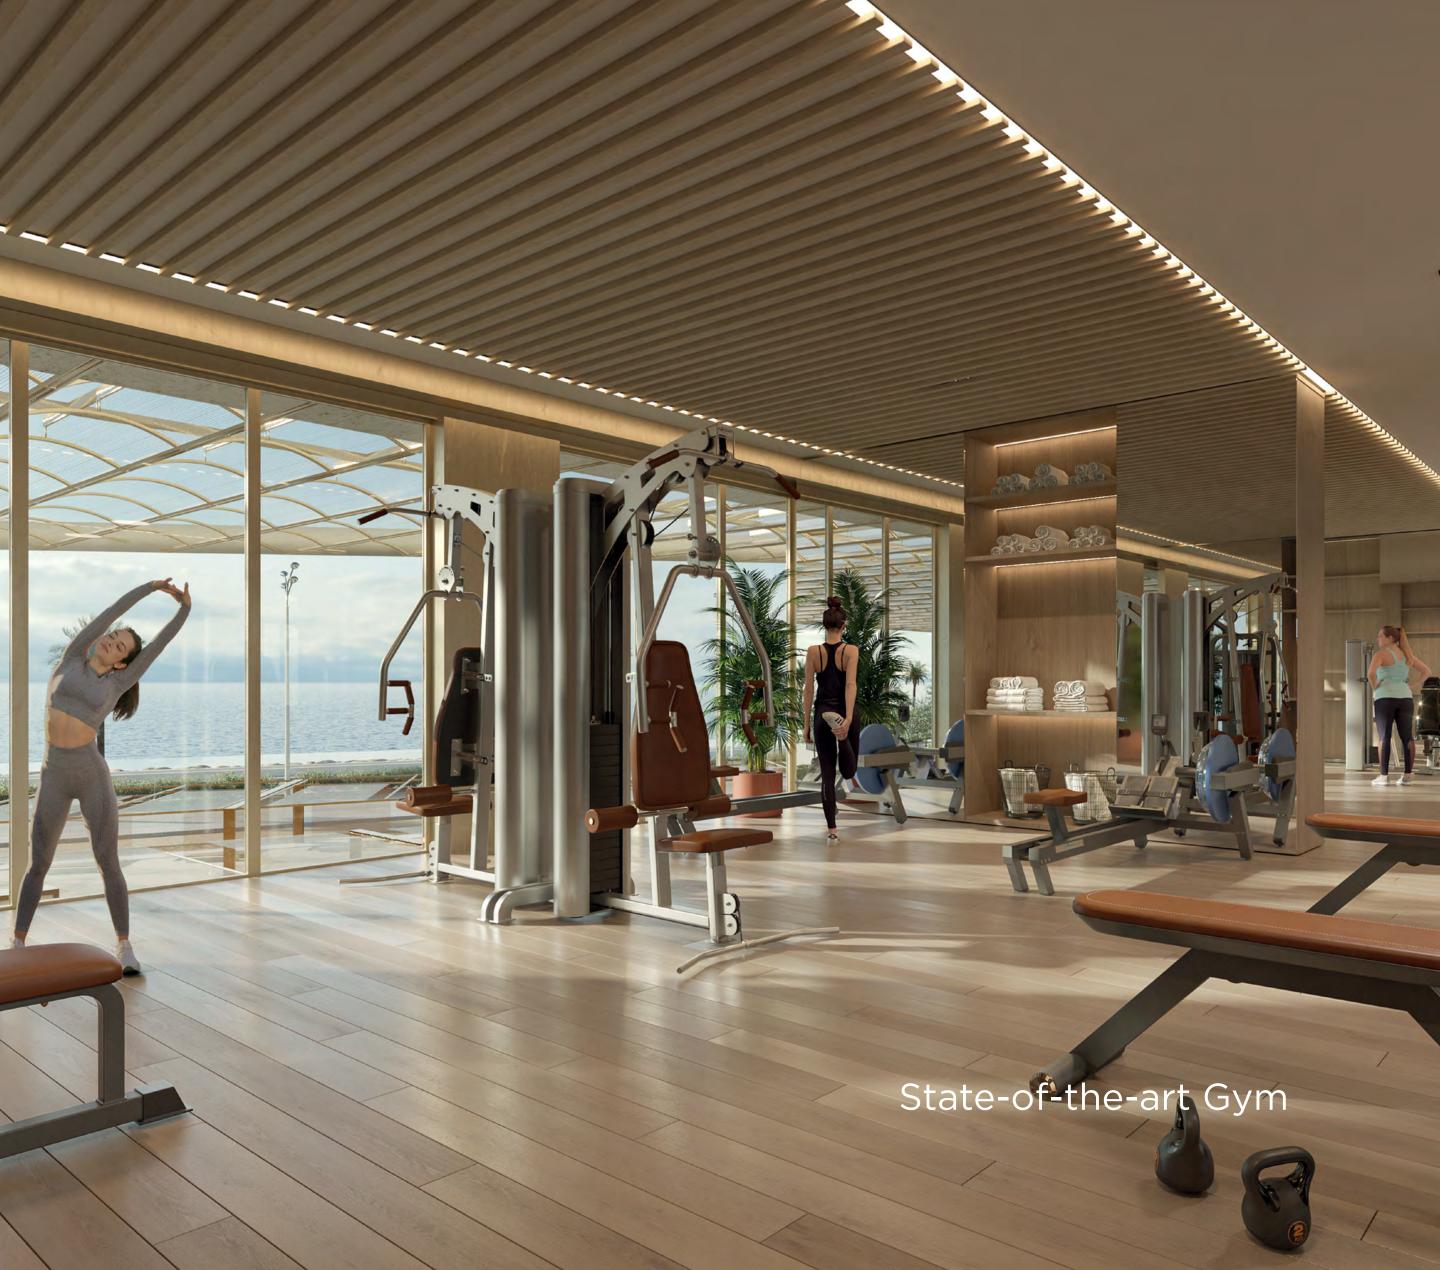

# Wellness Club

### WELLNESS CLUB

Spa with Steam and Sauna Rooms

Dedicated Treatment Room

State-of-the-art Gym

Private Training Studio