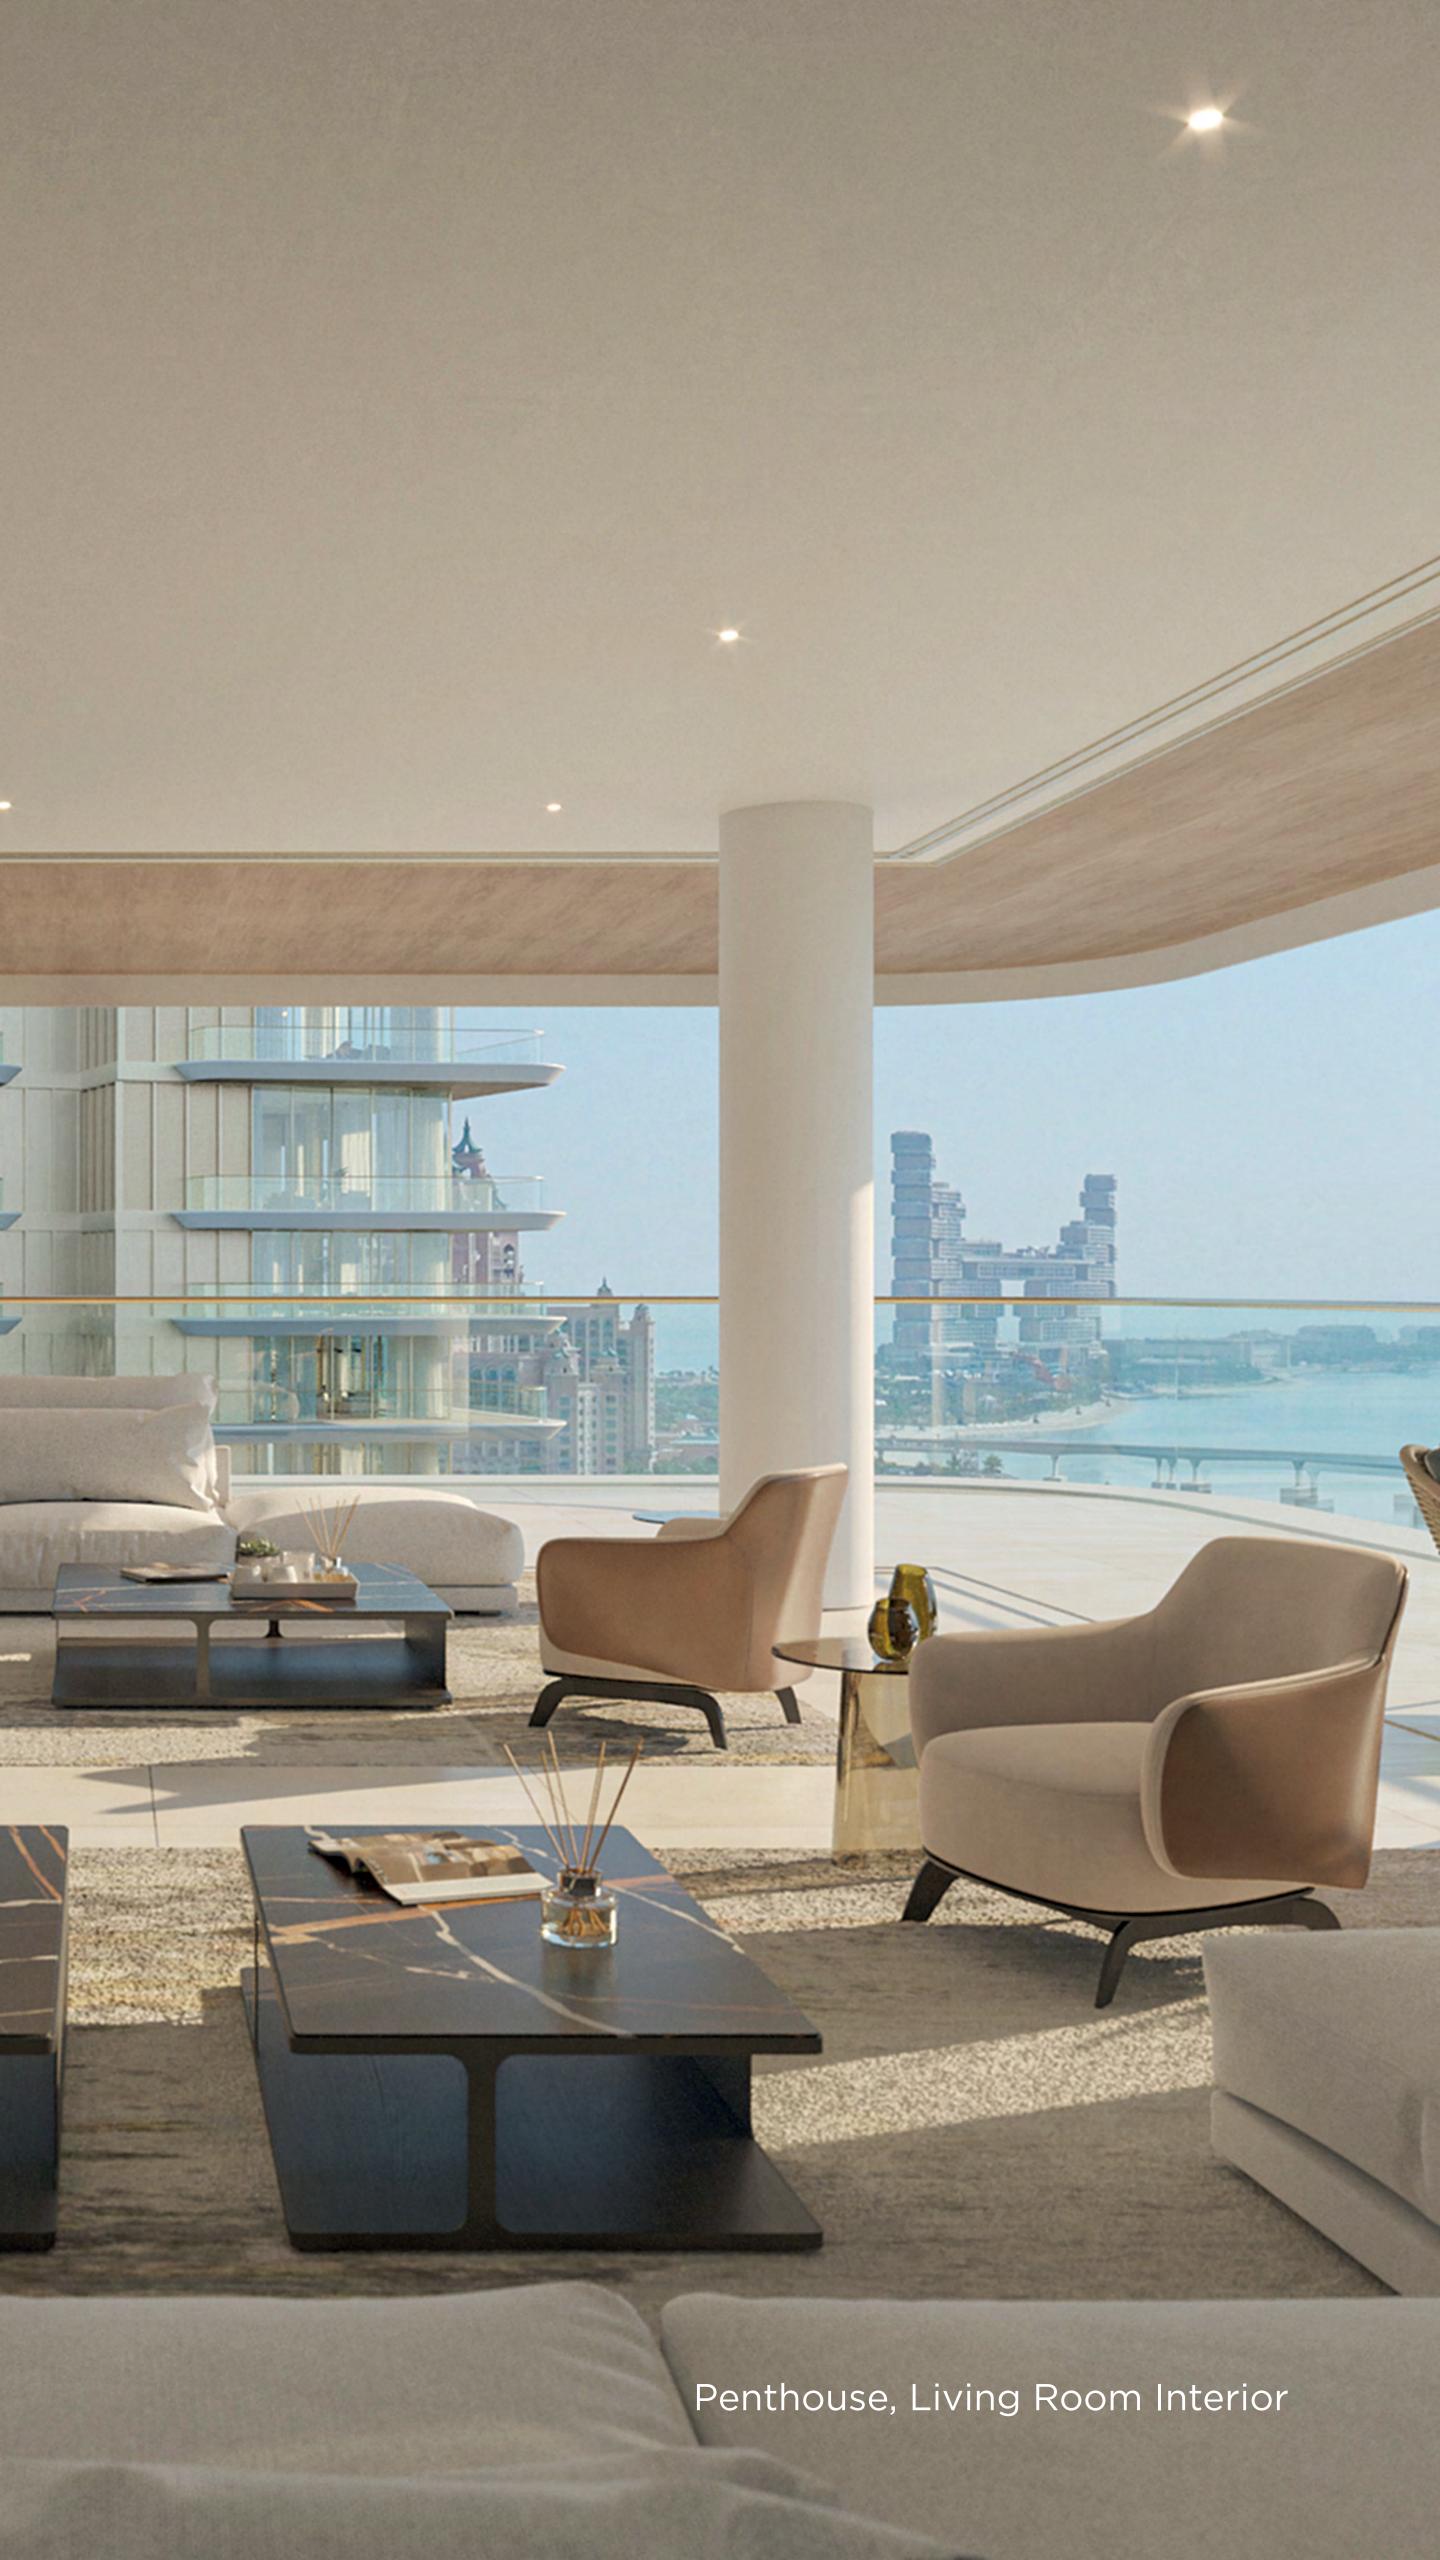

#### PENTHOUSES

A limited collection of 22 Penthouses, with each spanning 5,000 to 14,000 sqft and offering 3 to 6 bedrooms. The spacious luxury units are meticulously designed with a host of high-end interiors and curated finishes. Residents will enjoy exclusive access to concierge services and premium amenities.

#### PRESIDENTIAL PENTHOUSES

The extraordinary presidential penthouses offer opulence at Serenia Living, yet they maintain a distinctive existence.

| Full floor penthouses                           |
|-------------------------------------------------|
| Private office                                  |
| Private gyms                                    |
| Private SPAs                                    |
| Incredible panoramic views                      |
| Exclusive Access to<br>THE RESERVE Owner's Club |