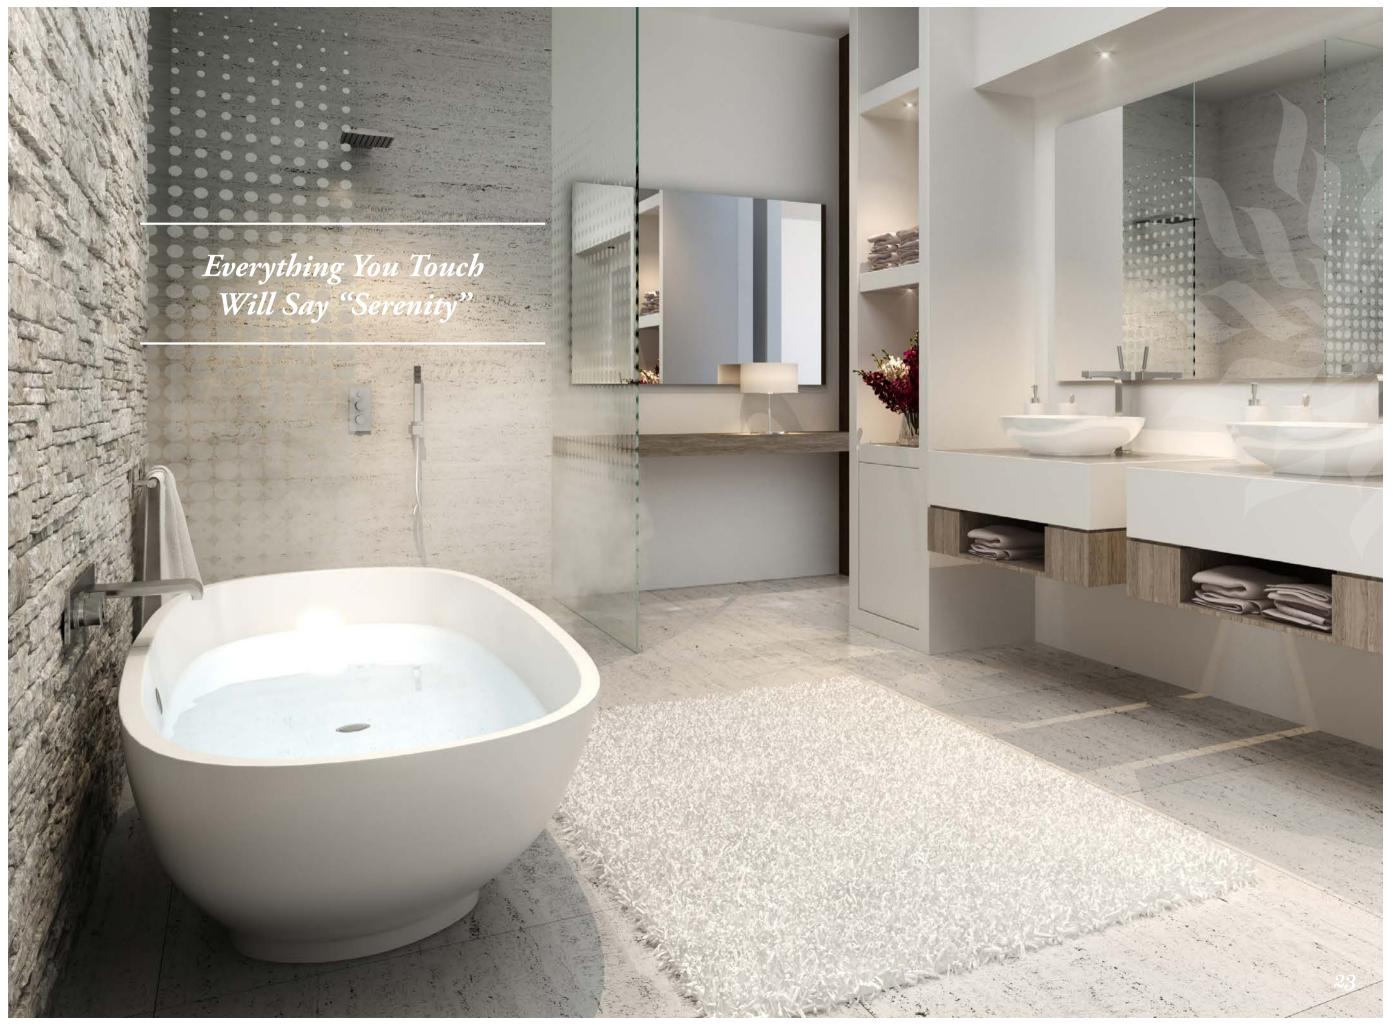

#### Signature Architecture, Contemporary Interiors

SERENIA's simplistic yet contemporary architecture blends extraordinary vistas through cantilevered glass and wrap-around balconies.

All residences enjoy floor to ceiling windows, whilst luxurious finishes mirror a beachfront lifestyle with muted tones and contemporary styling.