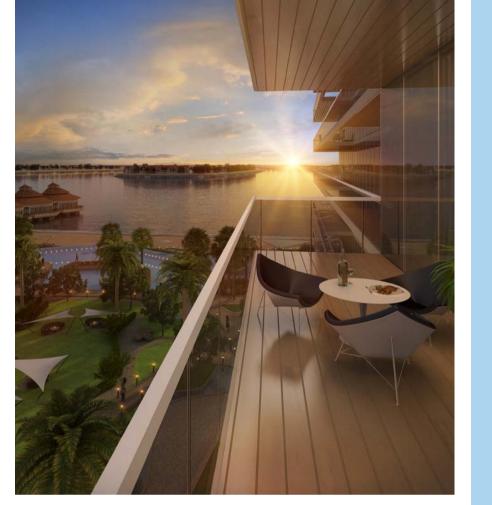

# A WONDER Located On The 8<sup>th</sup> WONDER Of The WORLD

- SERENIA is an exclusive gated residence, located on a very unique beachfront plot on the exclusive crescent of The Palm Jumeirah (named by Expedia & ArchDaily as a 'MUST SEE ARCHITECTURAL WONDER').
- Every home promises a spectacular PANORAMIC view over the Palm Island and / or the The Gulf, showcasing Dubai's iconic projects – Burj Al Arab, Atlantis and Dubai Marina.
- \*\* NESTLED between the luxurious Waldorf Astoria and the Anantara Dubai, The Palm Jumeirah Resort & Spa, SERENIA residents will be spoilt for choice among the fine dining restaurants and world class spas.
- \*\* The Boardwalk, The Pointe and Nakheel Mall with their lively retail, hospitality and entertainment options are just a STROLL away from SERENIA.

#### \* PRESIDENTIAL PENTHOUSES

Choose from a selection of three exclusive Presidential Penthouses, with private rooftop gardens. Occupying the entire top floor of each of the three buildings, each Presidential Penthouse will offer a 360-DEGREE panoramic view of Dubai Marina, The Palm and Burj Al Arab.

#### BEACHFRONT PENTHOUSES

The exclusive Beachfront Penthouse wing allows you to choose from two types of penthouses, with each unit enjoying panoramic views overlooking the beach, The Palm Jumeirah, the Atlantis and the skyline of Dubai Marina. All penthouses have been created following a CONTEMPORARY APPROACH to design. There are also dedicated private lifts and lift lobbies for the beachfront penthouse wing.