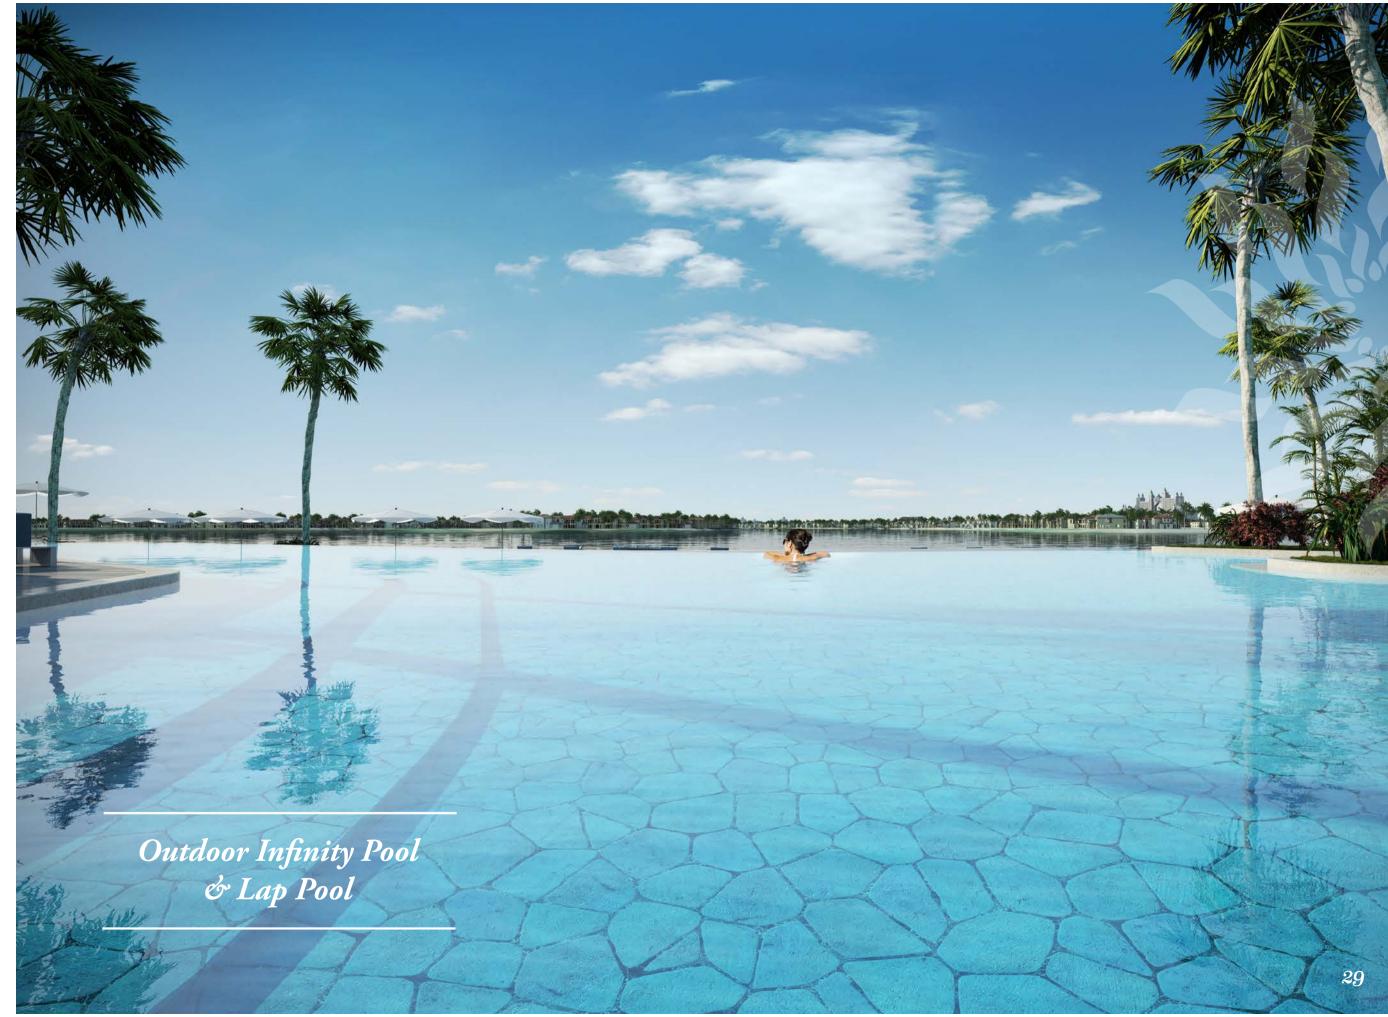

#### Leisure Areas, Barbeques & Fire Pits

Beautiful gardens surrounded by water features throughout SERENIA offer an exclusive beachfront lifestyle to make every day an exceptional experience. To accentuate this lifestyle, we have designed BBQ areas & fire pits along the beach to be enjoyed by SERENIA residents.

# Exclusive On-Site Indoor & Outdoor Facilities

SERENIA offers a premier fitness destination with a modern all-glass gymnasium overlooking he beach and the landscaped gardens.

Adjacent to the gym is a dedicated leisure & games room for your entertainment.

For those looking for cardio rejuvenation, a half Olympic size pool is situated outside the gymnasium.

Should you wish to play a game of tennis or go for a run, you can do so in the luxury of your own private tennis court or custom-built running track embracing the complex.