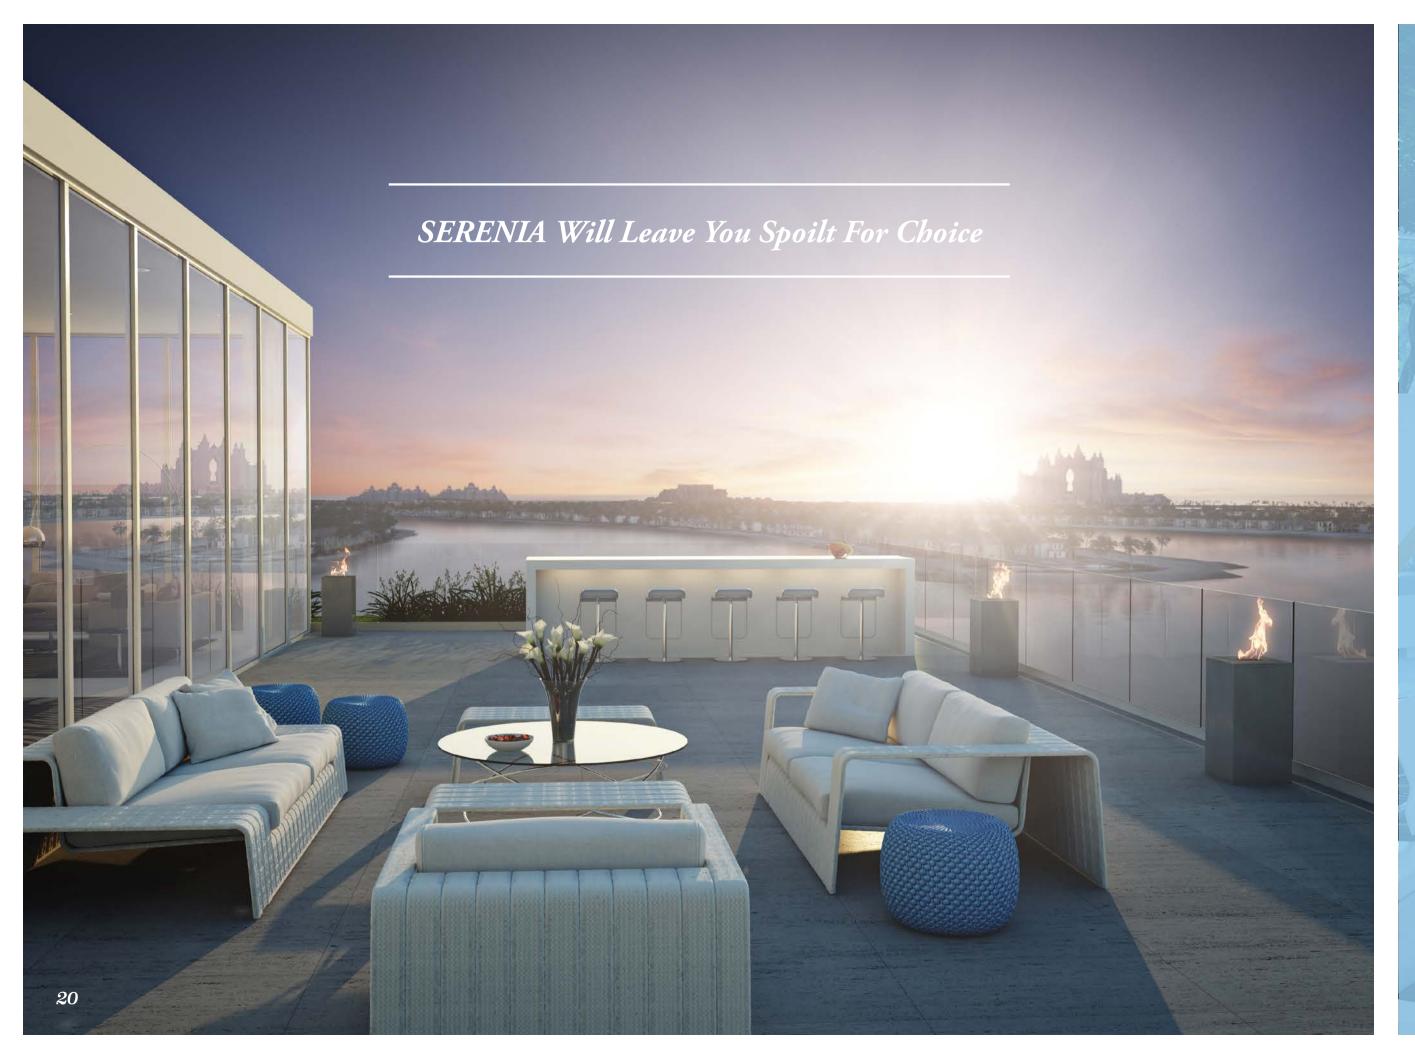

#### Leisure Areas, Barbeques & Fire Pits

Beautiful gardens surrounded by water features throughout SERENIA offer an exclusive beachfront lifestyle to make every day an exceptional experience. To accentuate this lifestyle, we have designed BBQ areas & fire pits along the beach to be enjoyed by SERENIA residents.

# Exclusive On-Site Indoor & Outdoor Facilities

SERENIA offers a premier fitness destination with a modern all-glass gymnasium overlooking he beach and the landscaped gardens.

Adjacent to the gym is a dedicated leisure & games room for your entertainment.

For those looking for cardio rejuvenation, a half Olympic size pool is situated outside the gymnasium.

Should you wish to play a game of tennis or go for a run, you can do so in the luxury of your own private tennis court or custom-built running track embracing the complex.