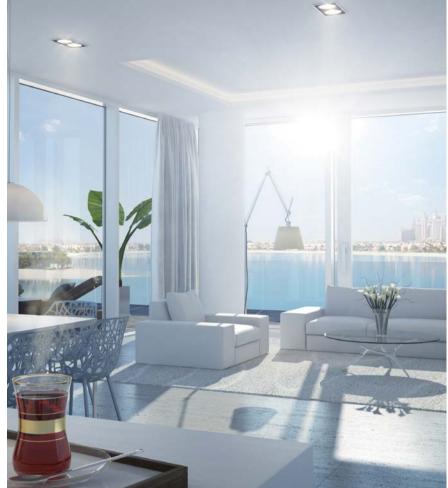

#### Panoramic Sea Views

Residences in the North wing will enjoy panoramic views of the calm blue seas of the The Gulf, the iconic Burj Al Arab, Madina Jumeirah and Burj Khalifa.

#### Signature Architecture, Contemporary Interiors

SERENIA's simplistic yet contemporary architecture blends extraordinary vistas through cantilevered glass and wrap-around balconies.

All residences enjoy floor to ceiling windows, whilst luxurious finishes mirror a beachfront lifestyle with muted tones and contemporary styling.