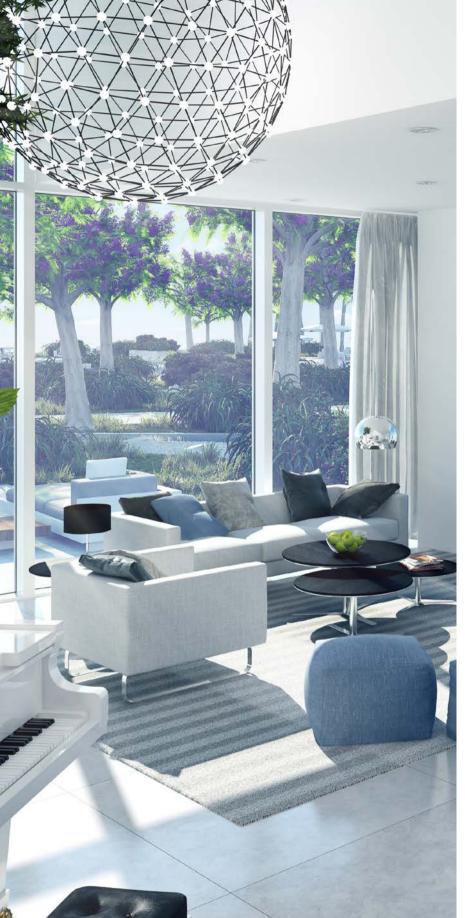

#### Signature Architecture, Contemporary Interiors

SERENIA's simplistic yet contemporary architecture blends extraordinary vistas through cantilevered glass and wrap-around balconies.

All residences enjoy floor to ceiling windows, whilst luxurious finishes mirror a beachfront lifestyle with muted tones and contemporary styling.

#### BEACHFRONT PENTHOUSES

The exclusive Beachfront Penthouse wing allows you to choose from two types of penthouses, with each unit enjoying panoramic views overlooking the beach, The Palm Jumeirah, the Atlantis and the skyline of Dubai Marina. All penthouses have been created following a CONTEMPORARY APPROACH to design. There are also dedicated private lifts and lift lobbies for the beachfront penthouse wing.