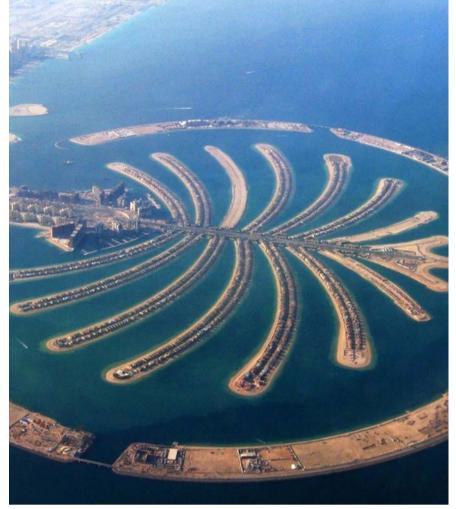

# A WONDER Located On The 8<sup>th</sup> WONDER Of The WORLD

- SERENIA is an exclusive gated residence, located on a very unique beachfront plot on the exclusive crescent of The Palm Jumeirah (named by Expedia & ArchDaily as a 'MUST SEE ARCHITECTURAL WONDER').
- Every home promises a spectacular PANORAMIC view over the Palm Island and / or the The Gulf, showcasing Dubai's iconic projects – Burj Al Arab, Atlantis and Dubai Marina.
- \*\* NESTLED between the luxurious Waldorf Astoria and the Anantara Dubai, The Palm Jumeirah Resort & Spa, SERENIA residents will be spoilt for choice among the fine dining restaurants and world class spas.
- \*\* The Boardwalk, The Pointe and Nakheel Mall with their lively retail, hospitality and entertainment options are just a STROLL away from SERENIA.

Coordinates: 25°7'57"N 55°9'5"E