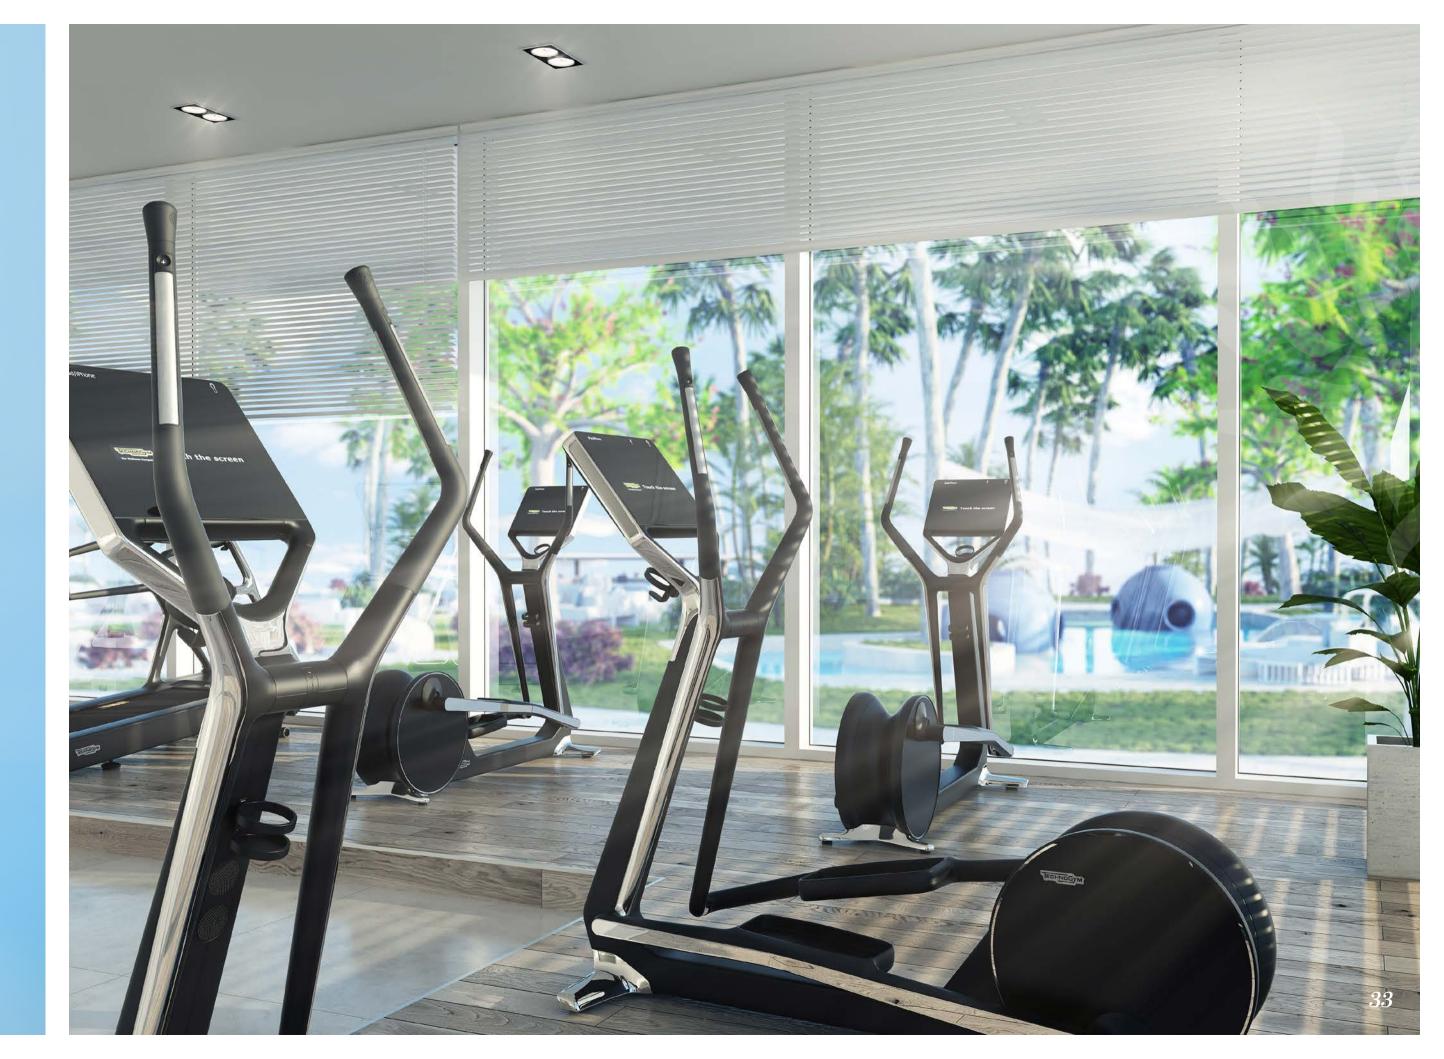

# Exclusive On-Site Indoor & Outdoor Facilities

SERENIA offers a premier fitness destination with a modern all-glass gymnasium overlooking he beach and the landscaped gardens.

Adjacent to the gym is a dedicated leisure & games room for your entertainment.