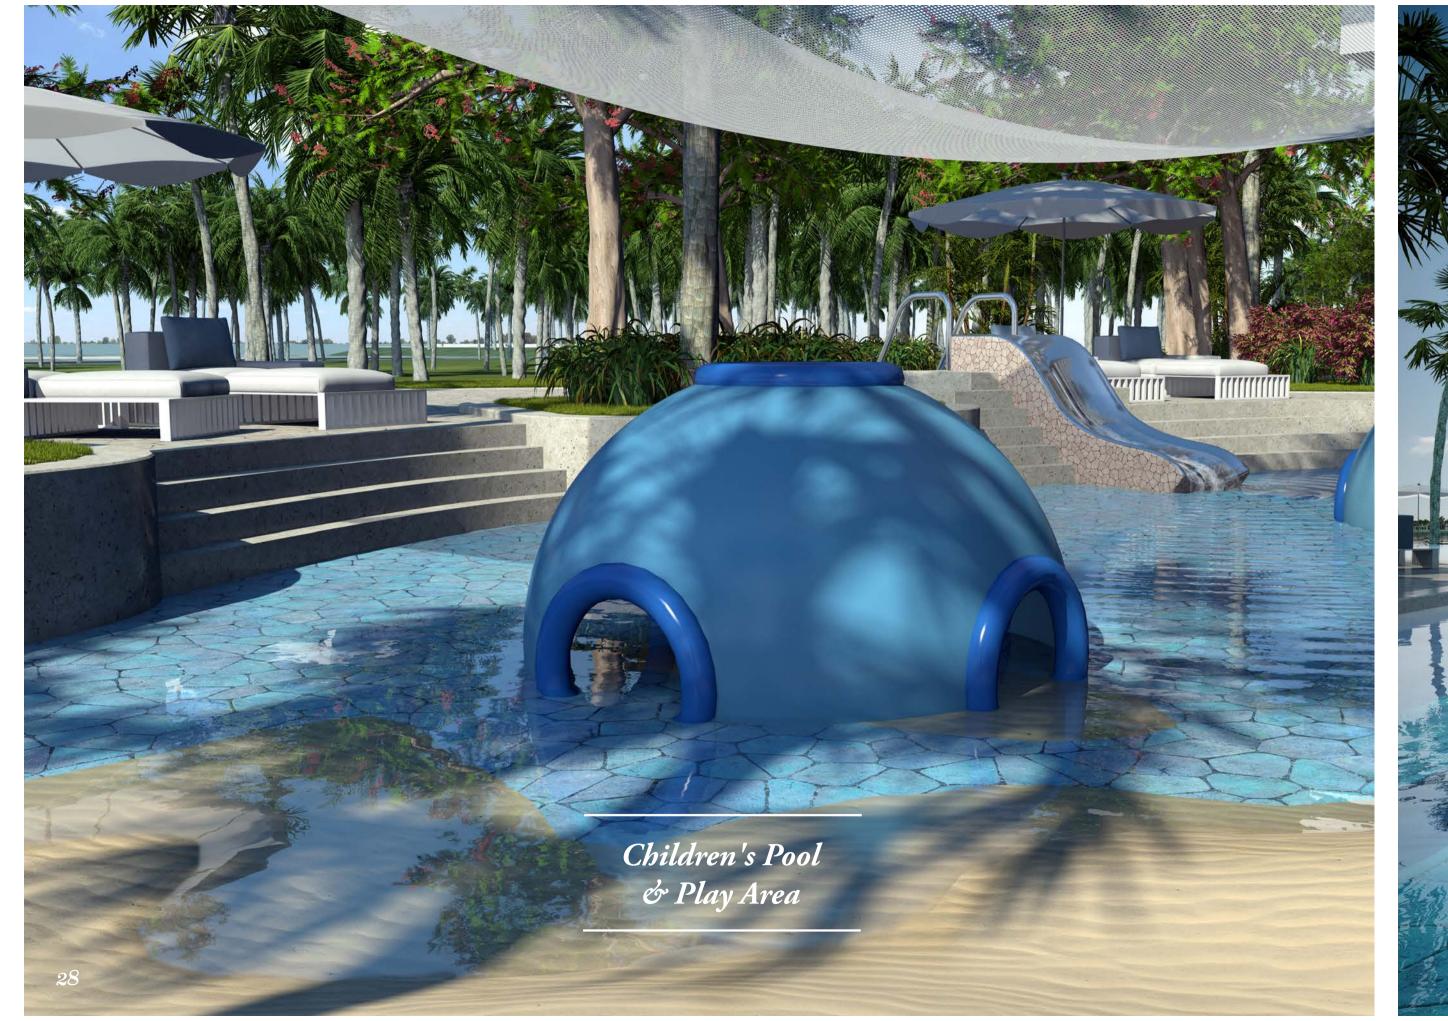

# Exclusive On-Site Indoor & Outdoor Facilities

SERENIA offers a premier fitness destination with a modern all-glass gymnasium overlooking he beach and the landscaped gardens.

Adjacent to the gym is a dedicated leisure & games room for your entertainment.

For those looking for cardio rejuvenation, a half Olympic size pool is situated outside the gymnasium.

Should you wish to play a game of tennis or go for a run, you can do so in the luxury of your own private tennis court or custom-built running track embracing the complex.