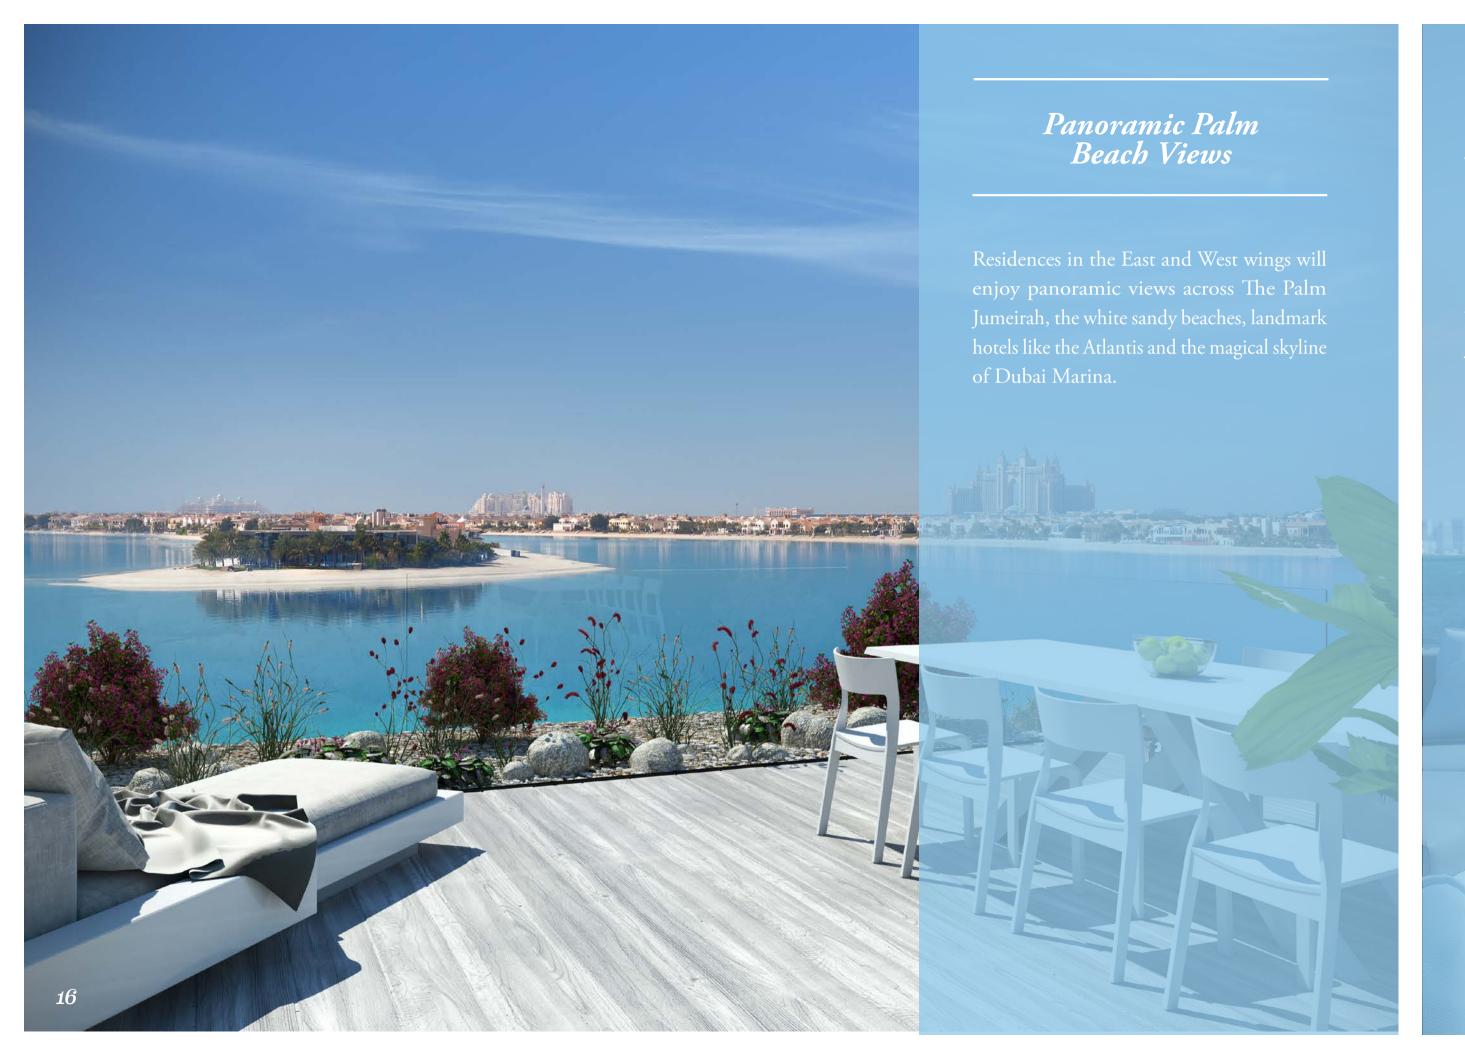

#### Panoramic Sea Views

Residences in the North wing will enjoy panoramic views of the calm blue seas of the The Gulf, the iconic Burj Al Arab, Madina Jumeirah and Burj Khalifa.