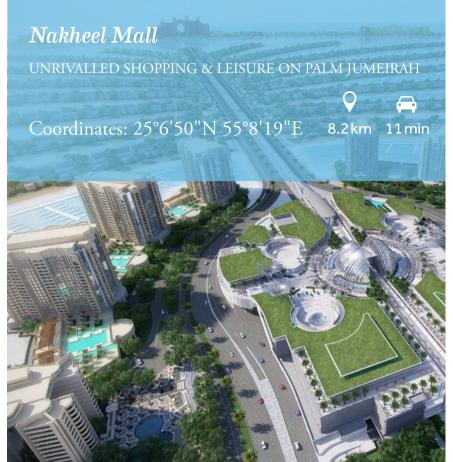

# A WONDER Located On The 8<sup>th</sup> WONDER Of The WORLD

- SERENIA is an exclusive gated residence, located on a very unique beachfront plot on the exclusive crescent of The Palm Jumeirah (named by Expedia & ArchDaily as a 'MUST SEE ARCHITECTURAL WONDER').
- Every home promises a spectacular PANORAMIC view over the Palm Island and / or the The Gulf, showcasing Dubai's iconic projects – Burj Al Arab, Atlantis and Dubai Marina.
- \*\* NESTLED between the luxurious Waldorf Astoria and the Anantara Dubai, The Palm Jumeirah Resort & Spa, SERENIA residents will be spoilt for choice among the fine dining restaurants and world class spas.
- \*\* The Boardwalk, The Pointe and Nakheel Mall with their lively retail, hospitality and entertainment options are just a STROLL away from SERENIA.