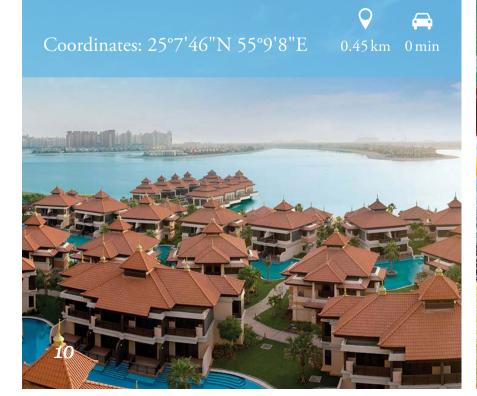

dence, located on a very unique beachfront plot on the exclusive crescent of The Palm Jumeirah (named by Expedia & ArchDaily as a 'MUST SEE ARCHITECTURAL WONDER').
- Every home promises a spectacular PANORAMIC view over the Palm Island and / or the The Gulf, showcasing Dubai's iconic projects – Burj Al Arab, Atlantis and Dubai Marina.
- \*\* NESTLED between the luxurious Waldorf Astoria and the Anantara Dubai, The Palm Jumeirah Resort & Spa, SERENIA residents will be spoilt for choice among the fine dining restaurants and world class spas.
- \*\* The Boardwalk, The Pointe and Nakheel Mall with their lively retail, hospitality and entertainment options are just a STROLL away from SERENIA.

Coordinates: 25°7'57"N 55°9'5"E



#### Waldorf Astoria



#### Anantara Dubai The Palm Resort & Spa



#### Aquaventure Waterpark

SPLASH INTO FUN

Coordinates: 25°7'50"N 55°7'0"E 4.5 km 4 min



#### Atlantis, The Palm

A RESORT LIKE NO OTHER





















Beachfront Residences

# The Only Way To Truly Live

#### BEACHFRONT LIVING

SERENIA offers you a pure connection to nature and relaxed bliss with its sophisticated architecture, where floor to ceiling glass blue the boundaries between outdoors and indoors providing panoramic views stretching across The Palm towards the Atlantis, Burj Al Arab the Dubai Marina skyline and the captivating blue seas of the The Gulf.

Tranquil, sun-drenched terraces merge within a dramatic setting of contemporary styled interiors, with no compromise on luxury.

SERENIA ensures that your world becomes beachfront living at its finest. A home filled wi