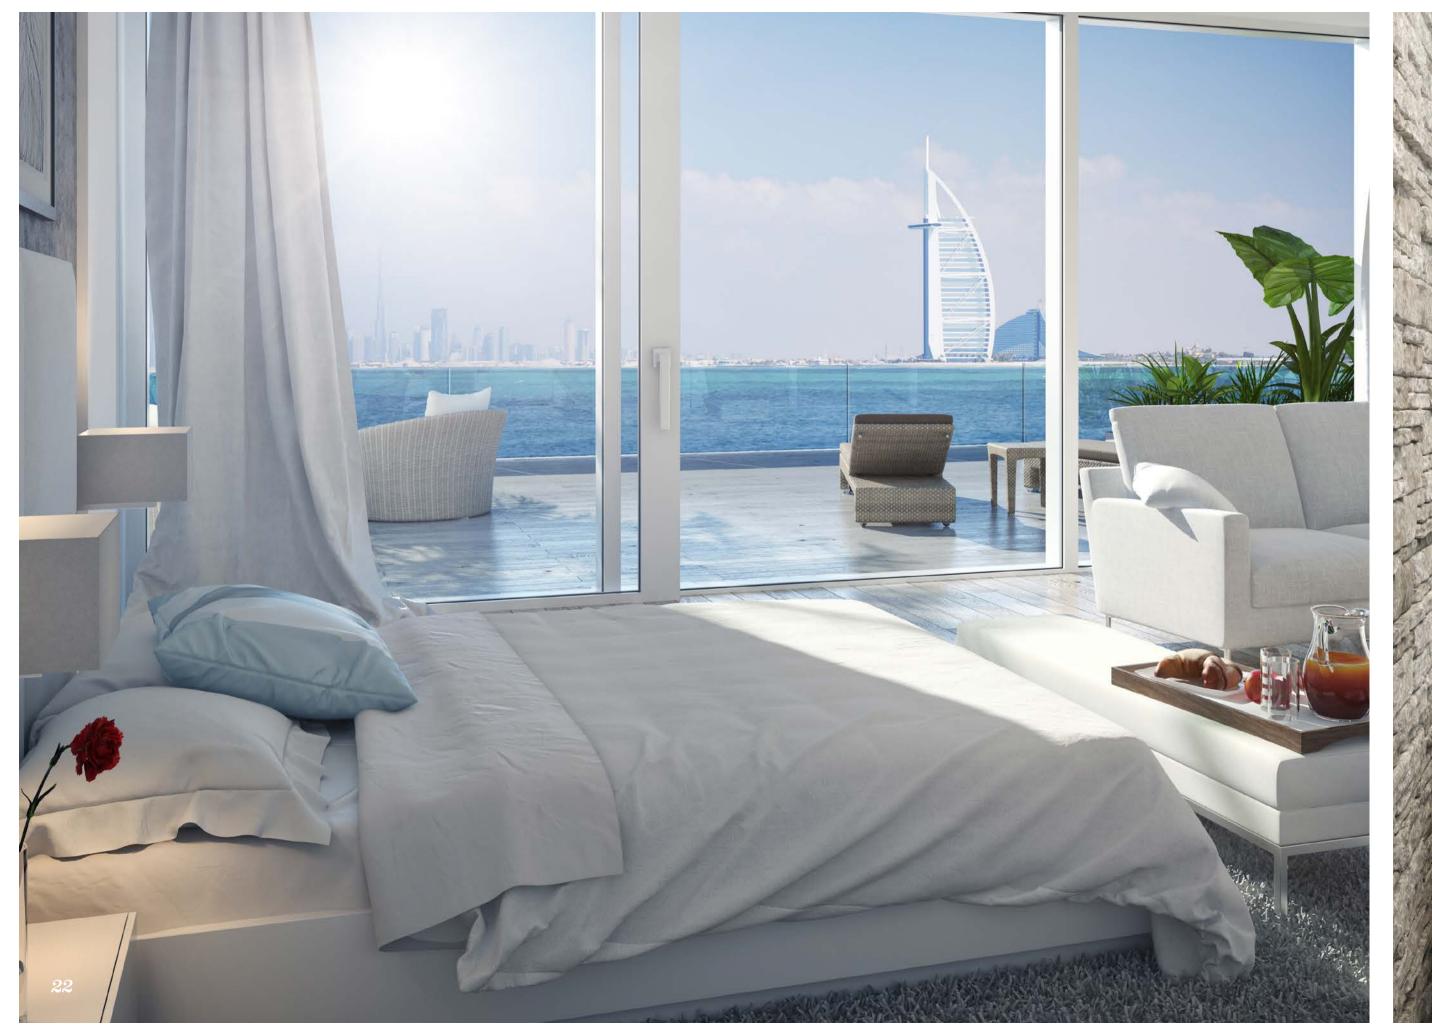

#### Panoramic Sea Views

Residences in the North wing will enjoy panoramic views of the calm blue seas of the The Gulf, the iconic Burj Al Arab, Madina Jumeirah and Burj Khalifa.

#### Signature Architecture, Contemporary Interiors

SERENIA's simplistic yet contemporary architecture blends extraordinary vistas through cantilevered glass and wrap-around balconies.

All residences enjoy floor to ceiling windows, whilst luxurious finishes mirror a beachfront lifestyle with muted tones and contemporary styling.