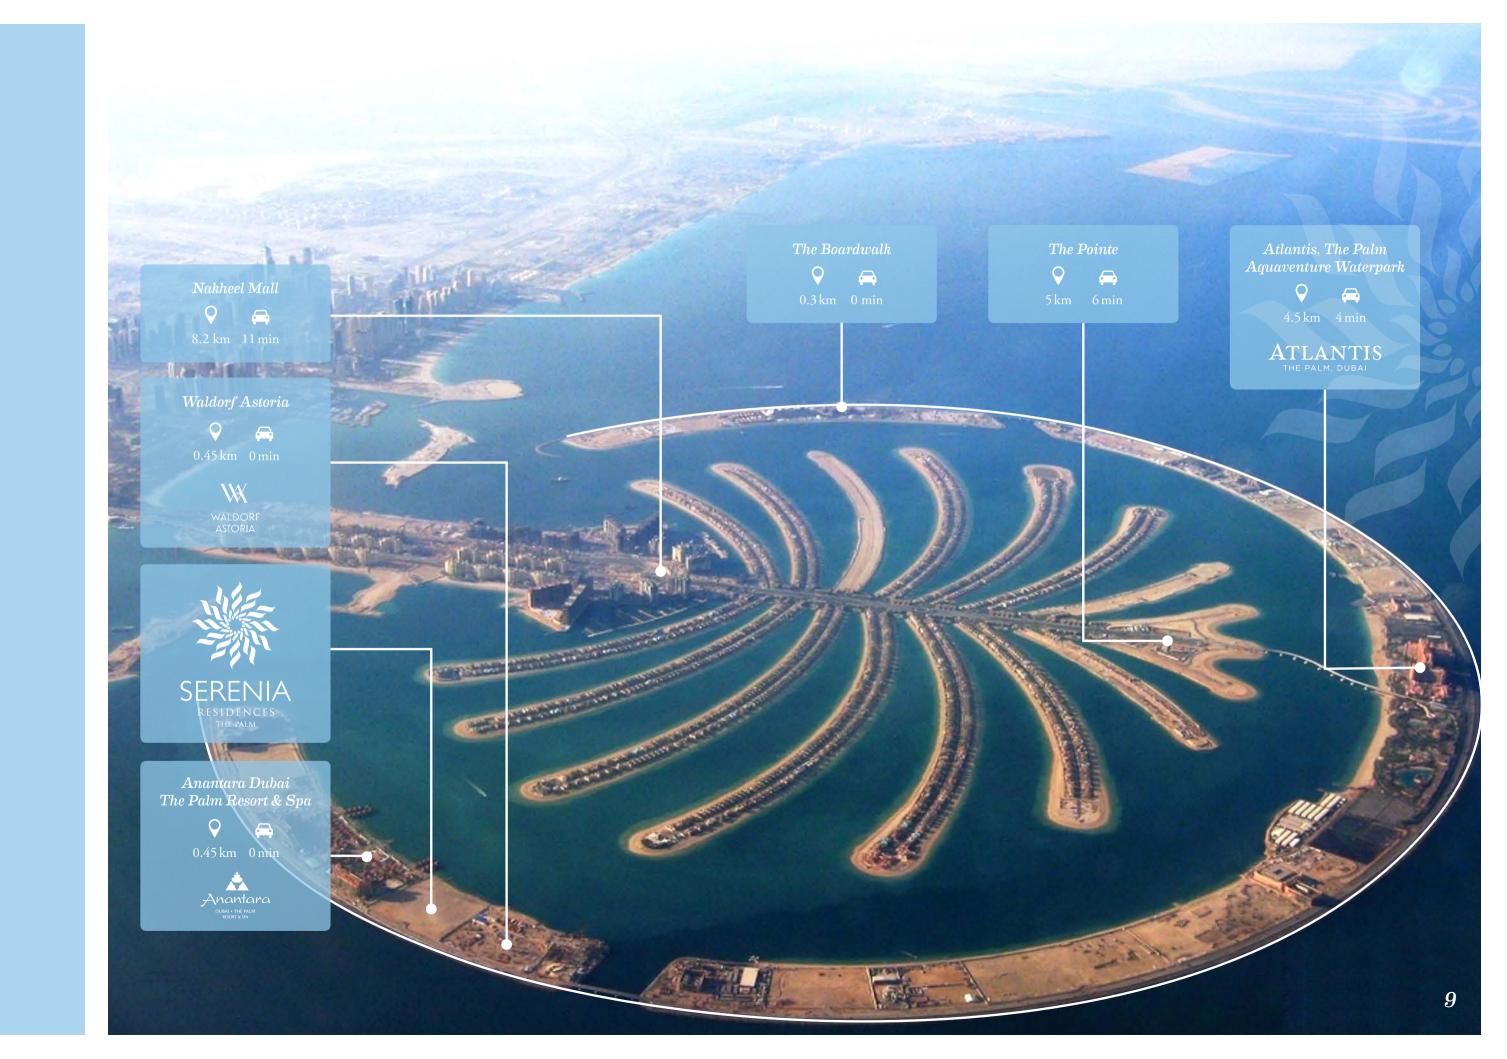

# A WONDER Located On The 8<sup>th</sup> WONDER Of The WORLD

- SERENIA is an exclusive gated residence, located on a very unique beachfront plot on the exclusive crescent of The Palm Jumeirah (named by Expedia & ArchDaily as a 'MUST SEE ARCHITECTURAL WONDER').
- Every home promises a spectacular PANORAMIC view over the Palm Island and / or the The Gulf, showcasing Dubai's iconic projects – Burj Al Arab, Atlantis and Dubai Marina.
- \*\* NESTLED between the luxurious Waldorf Astoria and the Anantara Dubai, The Palm Jumeirah Resort & Spa, SERENIA residents will be spoilt for choice among the fine dining restaurants and world class spas.
- \*\* The Boardwalk, The Pointe and Nakheel Mall with their lively retail, hospitality and entertainment options are just a STROLL away from SERENIA.

#### Waldorf Astoria

#### Anantara Dubai The Palm Resort & Spa

#### Aquaventure Waterpark

SPLASH INTO FUN

Coordinates: 25°7'50"N 55°7'0"E 4.5 km 4 min

#### Atlantis, The Palm

A RESORT LIKE NO OTHER

Beachfront Residences