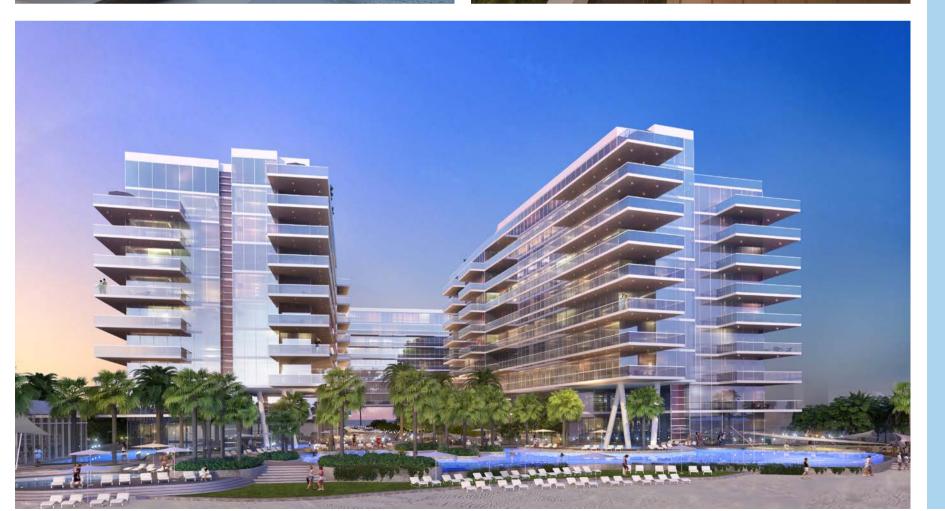

# A WONDER Located On The 8<sup>th</sup> WONDER Of The WORLD

- SERENIA is an exclusive gated residence, located on a very unique beachfront plot on the exclusive crescent of The Palm Jumeirah (named by Expedia & ArchDaily as a 'MUST SEE ARCHITECTURAL WONDER').
- Every home promises a spectacular PANORAMIC view over the Palm Island and / or the The Gulf, showcasing Dubai's iconic projects – Burj Al Arab, Atlantis and Dubai Marina.
- \*\* NESTLED between the luxurious Waldorf Astoria and the Anantara Dubai, The Palm Jumeirah Resort & Spa, SERENIA residents will be spoilt for choice among the fine dining restaurants and world class spas.
- \*\* The Boardwalk, The Pointe and Nakheel Mall with their lively retail, hospitality and entertainment options are just a STROLL away from SERENIA.

#### BEACHFRONT LIVING

SERENIA offers you a pure connection to nature and relaxed bliss with its sophisticated architecture, where floor to ceiling glass blue the boundaries between outdoors and indoors providing panoramic views stretching across The Palm towards the Atlantis, Burj Al Arab the Dubai Marina skyline and the captivating blue seas of the The Gulf.

Tranquil, sun-drenched terraces merge within a dramatic setting of contemporary styled interiors, with no compromise on luxury.

SERENIA ensures that your world becomes beachfront living at its finest. A home filled with tranquility, meticulously selected finishes and round-the-clock concierge services that ensure every comfort imaginable.

When you enter SERENIA, you will enter **Dubai's Most Exclusive Beachfront Residences.** 