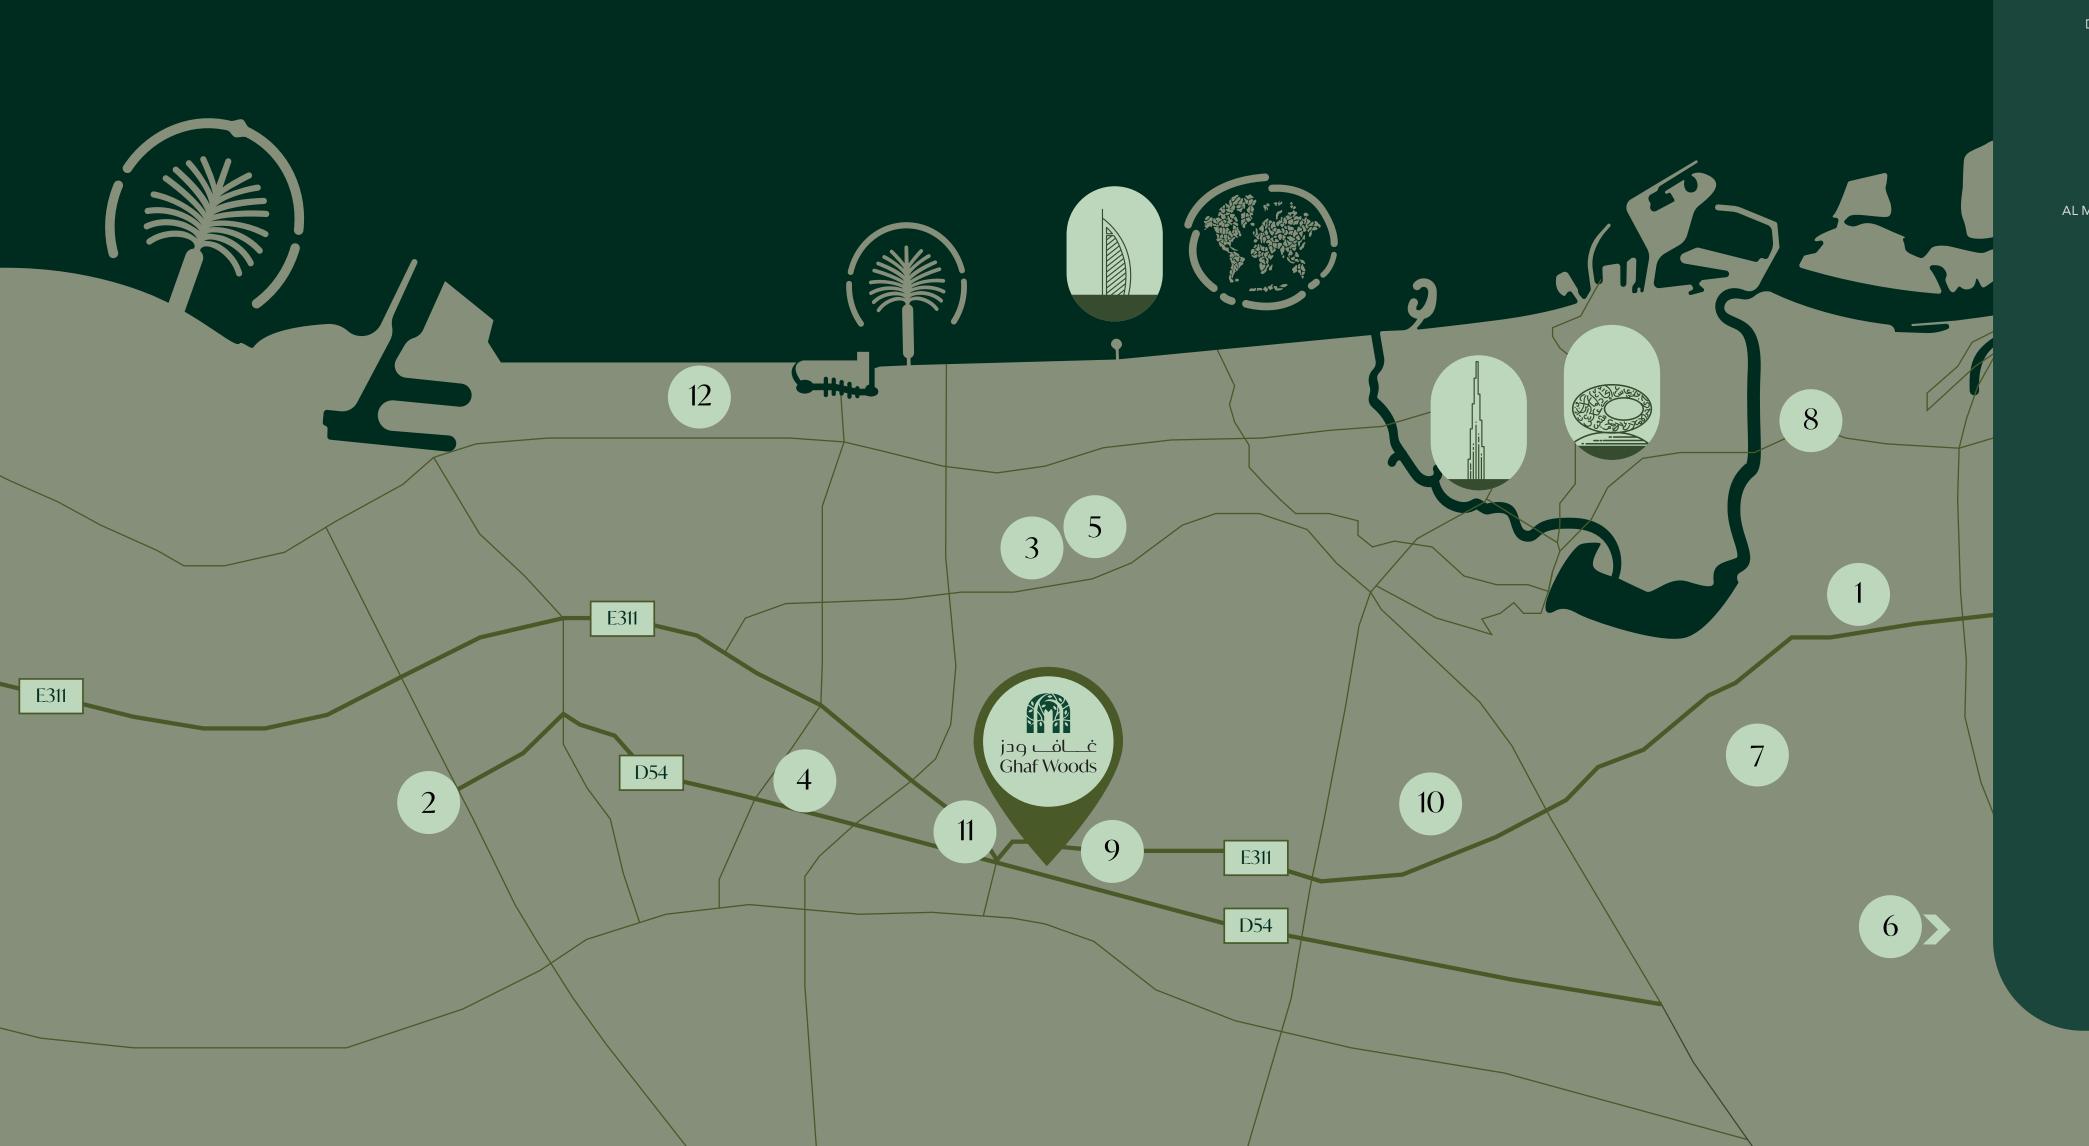

#### JUST MINUTES

### FRONTHE FOREST TO THE CITY





























# SUSTAINABLE LIMIG

A place to flourish, a space to grow, residents in tune with the greenery around them. Ghaf Woods is ecologically designed to help vegetation flourish with sustainable upkeep and smart maintenance.





YOUR RELATIONSHIP WITH NATURE ISN'T MADE.

# IT'S NURTURED

From the roots of our community, a beautiful enriching bond flourishes between our residents and the forest. It reminds us of who we are and gives us a form of tranquility unmatched anywhere else in the city.

# SUSTAINABLE LIVING AT YOUR DOORSTEP



MORE TREES
THAN RESIDENTS



LIVING WITHIN A FOREST'S ECOSYSTEM

STRATEGY

EVERY UNIT IS A FRONT ROW HOME



IMPROVING BIODIVERSITY & INCREASING LIVEABILITY



ENERGY
GENERATION AND
EFFICIENT DESIGN



5°C IMPROVED
THERMAL COMFORT
& OUTD