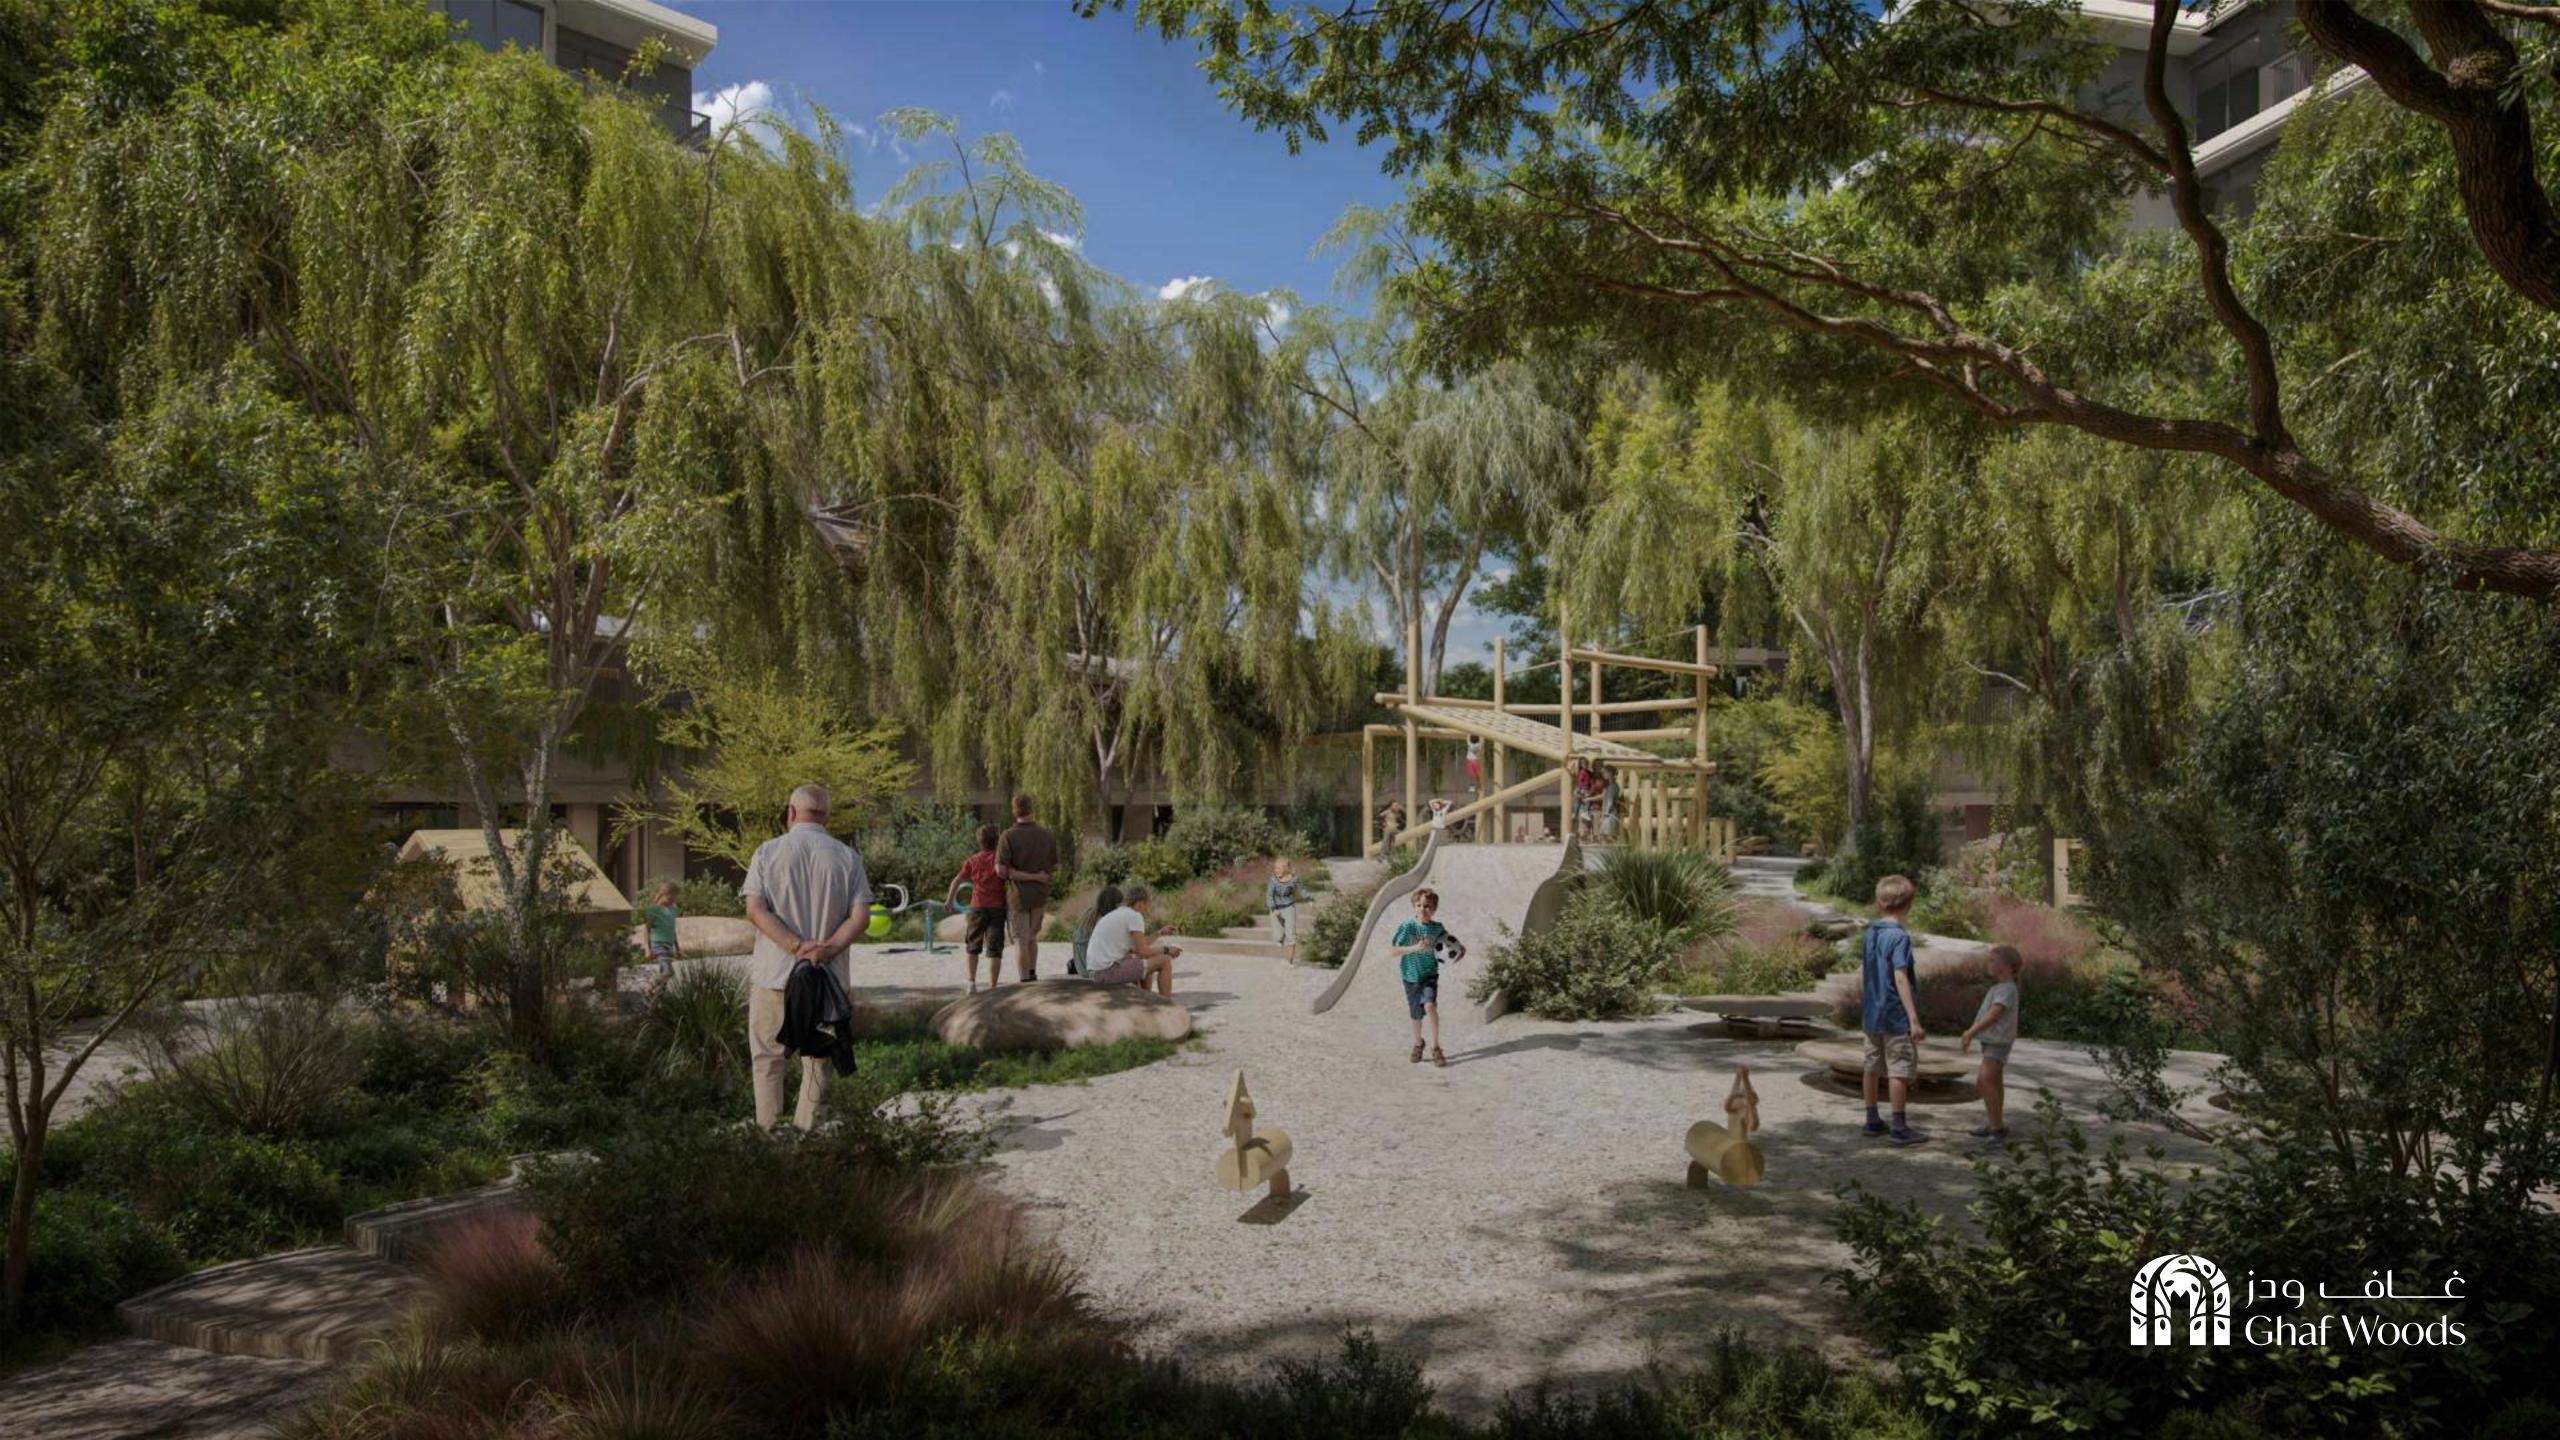

#### Connected

: Experiential neighbourhoods interconnected by forest pathways. Every unit faces nature directly.

- A | SWIMMING POOL
- B | NORTH ENTRANCE
- C | CONNECT TO CENTRAL FOREST
- D | CASCADE GARDEN
- E | SUNKEN FOREST
- F | CHILDREN'S PLAY AREA
- G | CONNECT TO CENTRAL FOREST
- H | OUTDOORS STRETCHING
- I | MULTIPURPOSE LAWN
- J | CHILDREN'S POOL