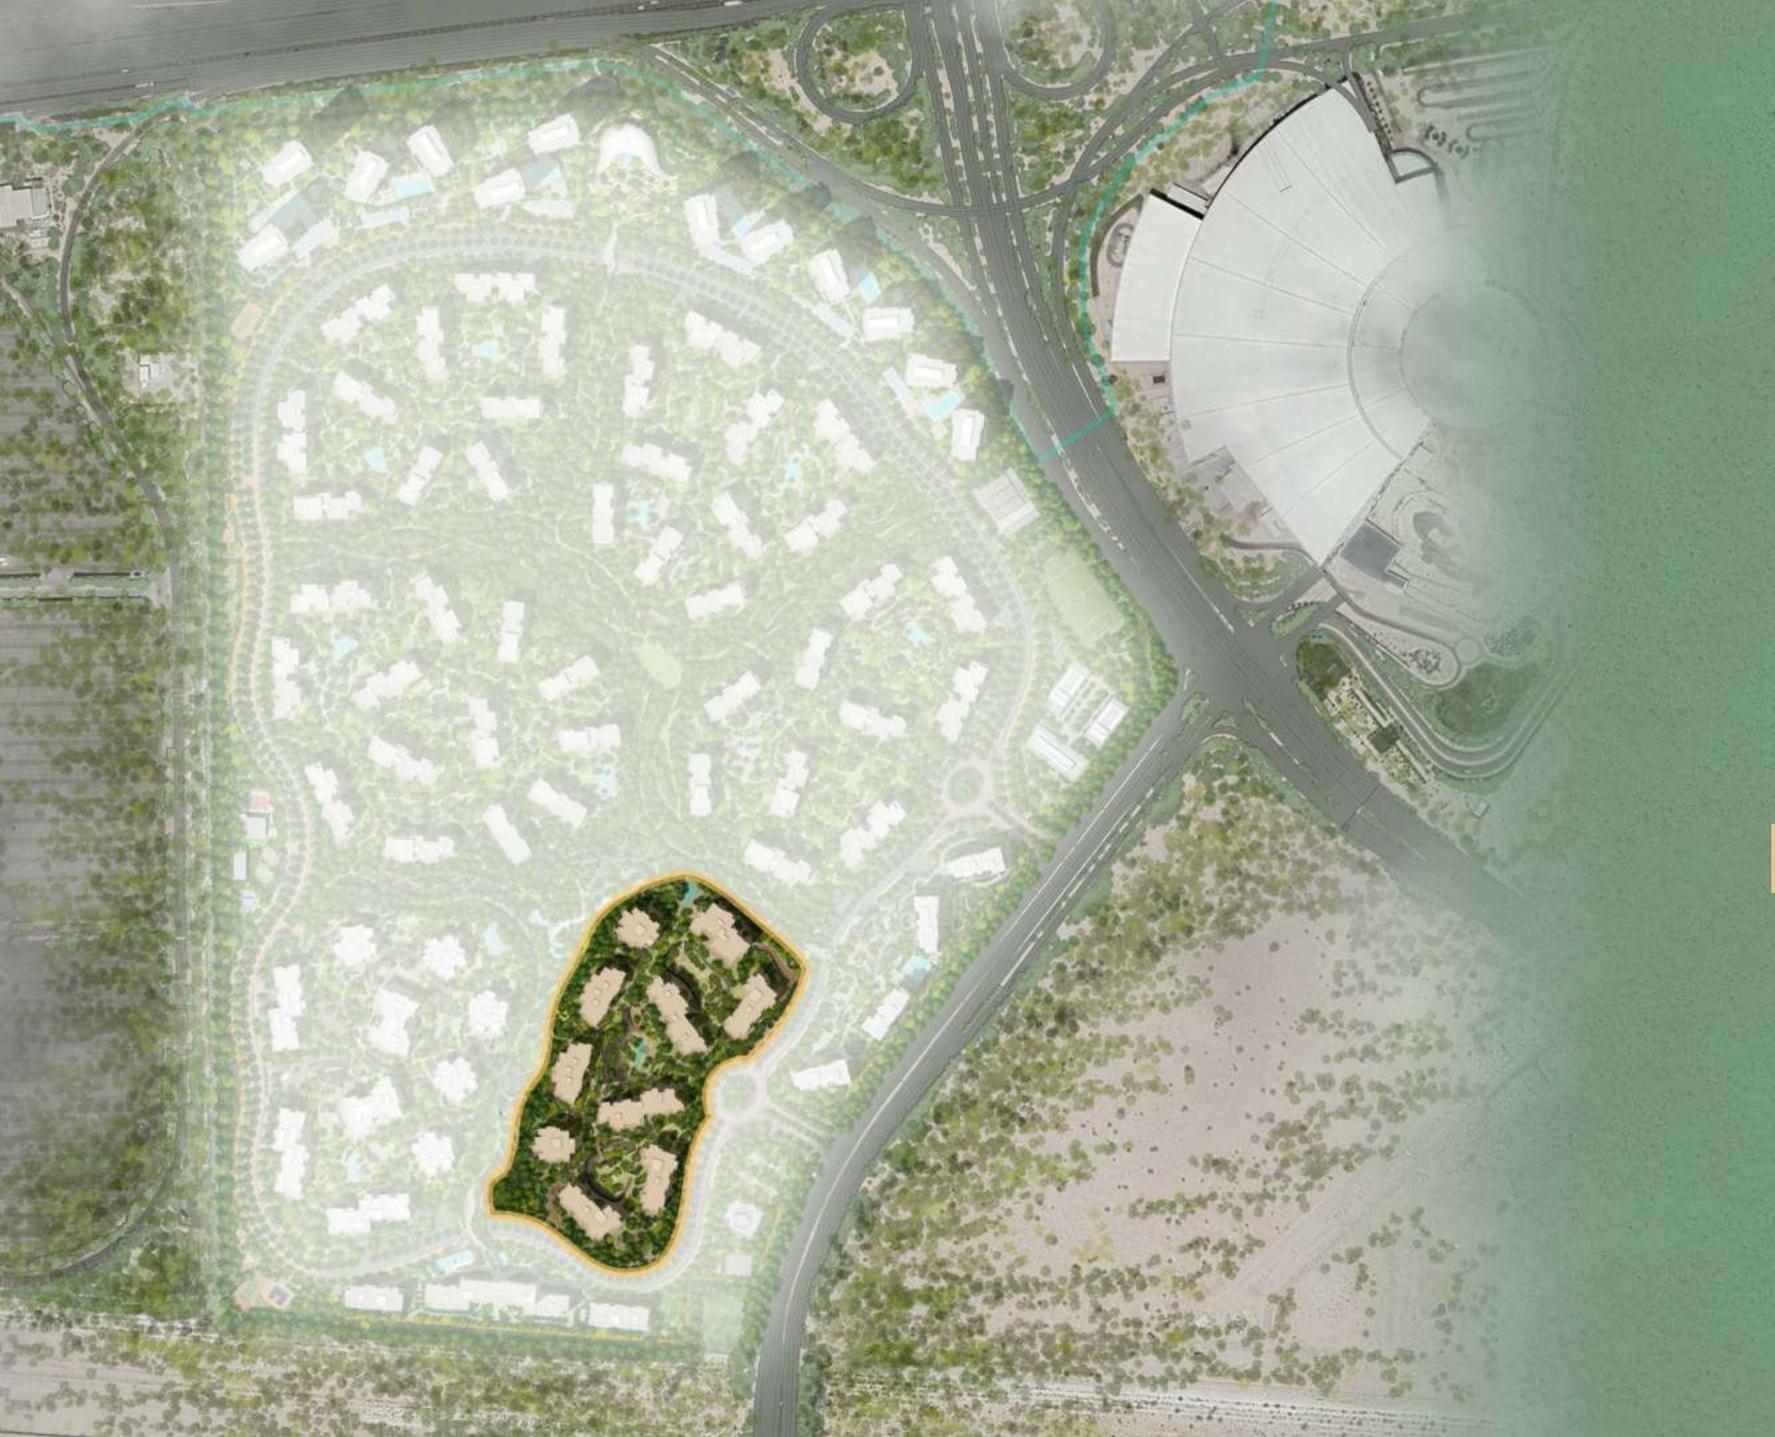

## KEYPLAN

NEIGHBOURHOOD

Serra

## THE ECOSYSTEM

Serra emanates a synergy, beautifully blending contrasting ideas into one incredible living space. Blurring the boundaries between nature and home, welcome to a calming, soothing experience.

- A | SWIMMING POOL
- B | NORTH ENTRANCE
- C | CONNECT TO CENTRAL FOREST
- D | CASCADE GARDEN
- E | SUNKEN FOREST
- F | CHILDREN'S PLAY AREA
- G | CONNECT TO CENTRAL FOREST
- H | OUTDOORS STRETCHING
- I | MULTIPURPOSE LAWN
- J | CHILDREN'S POOL

- K | FOREST SWIMMING POOL
- L | WELCOME FOREST
- M | CHILDREN'S PLAY AREA
- N | EXISTING GHAF TREE
- O | CASCADE GARDEN
- P | FITNESS STATION
- 2 | FOREST PLAY
- R | SOUTH ENTRANCE
- GARDEN THERAPEUTIC
- | EXISTING GHAF TREE