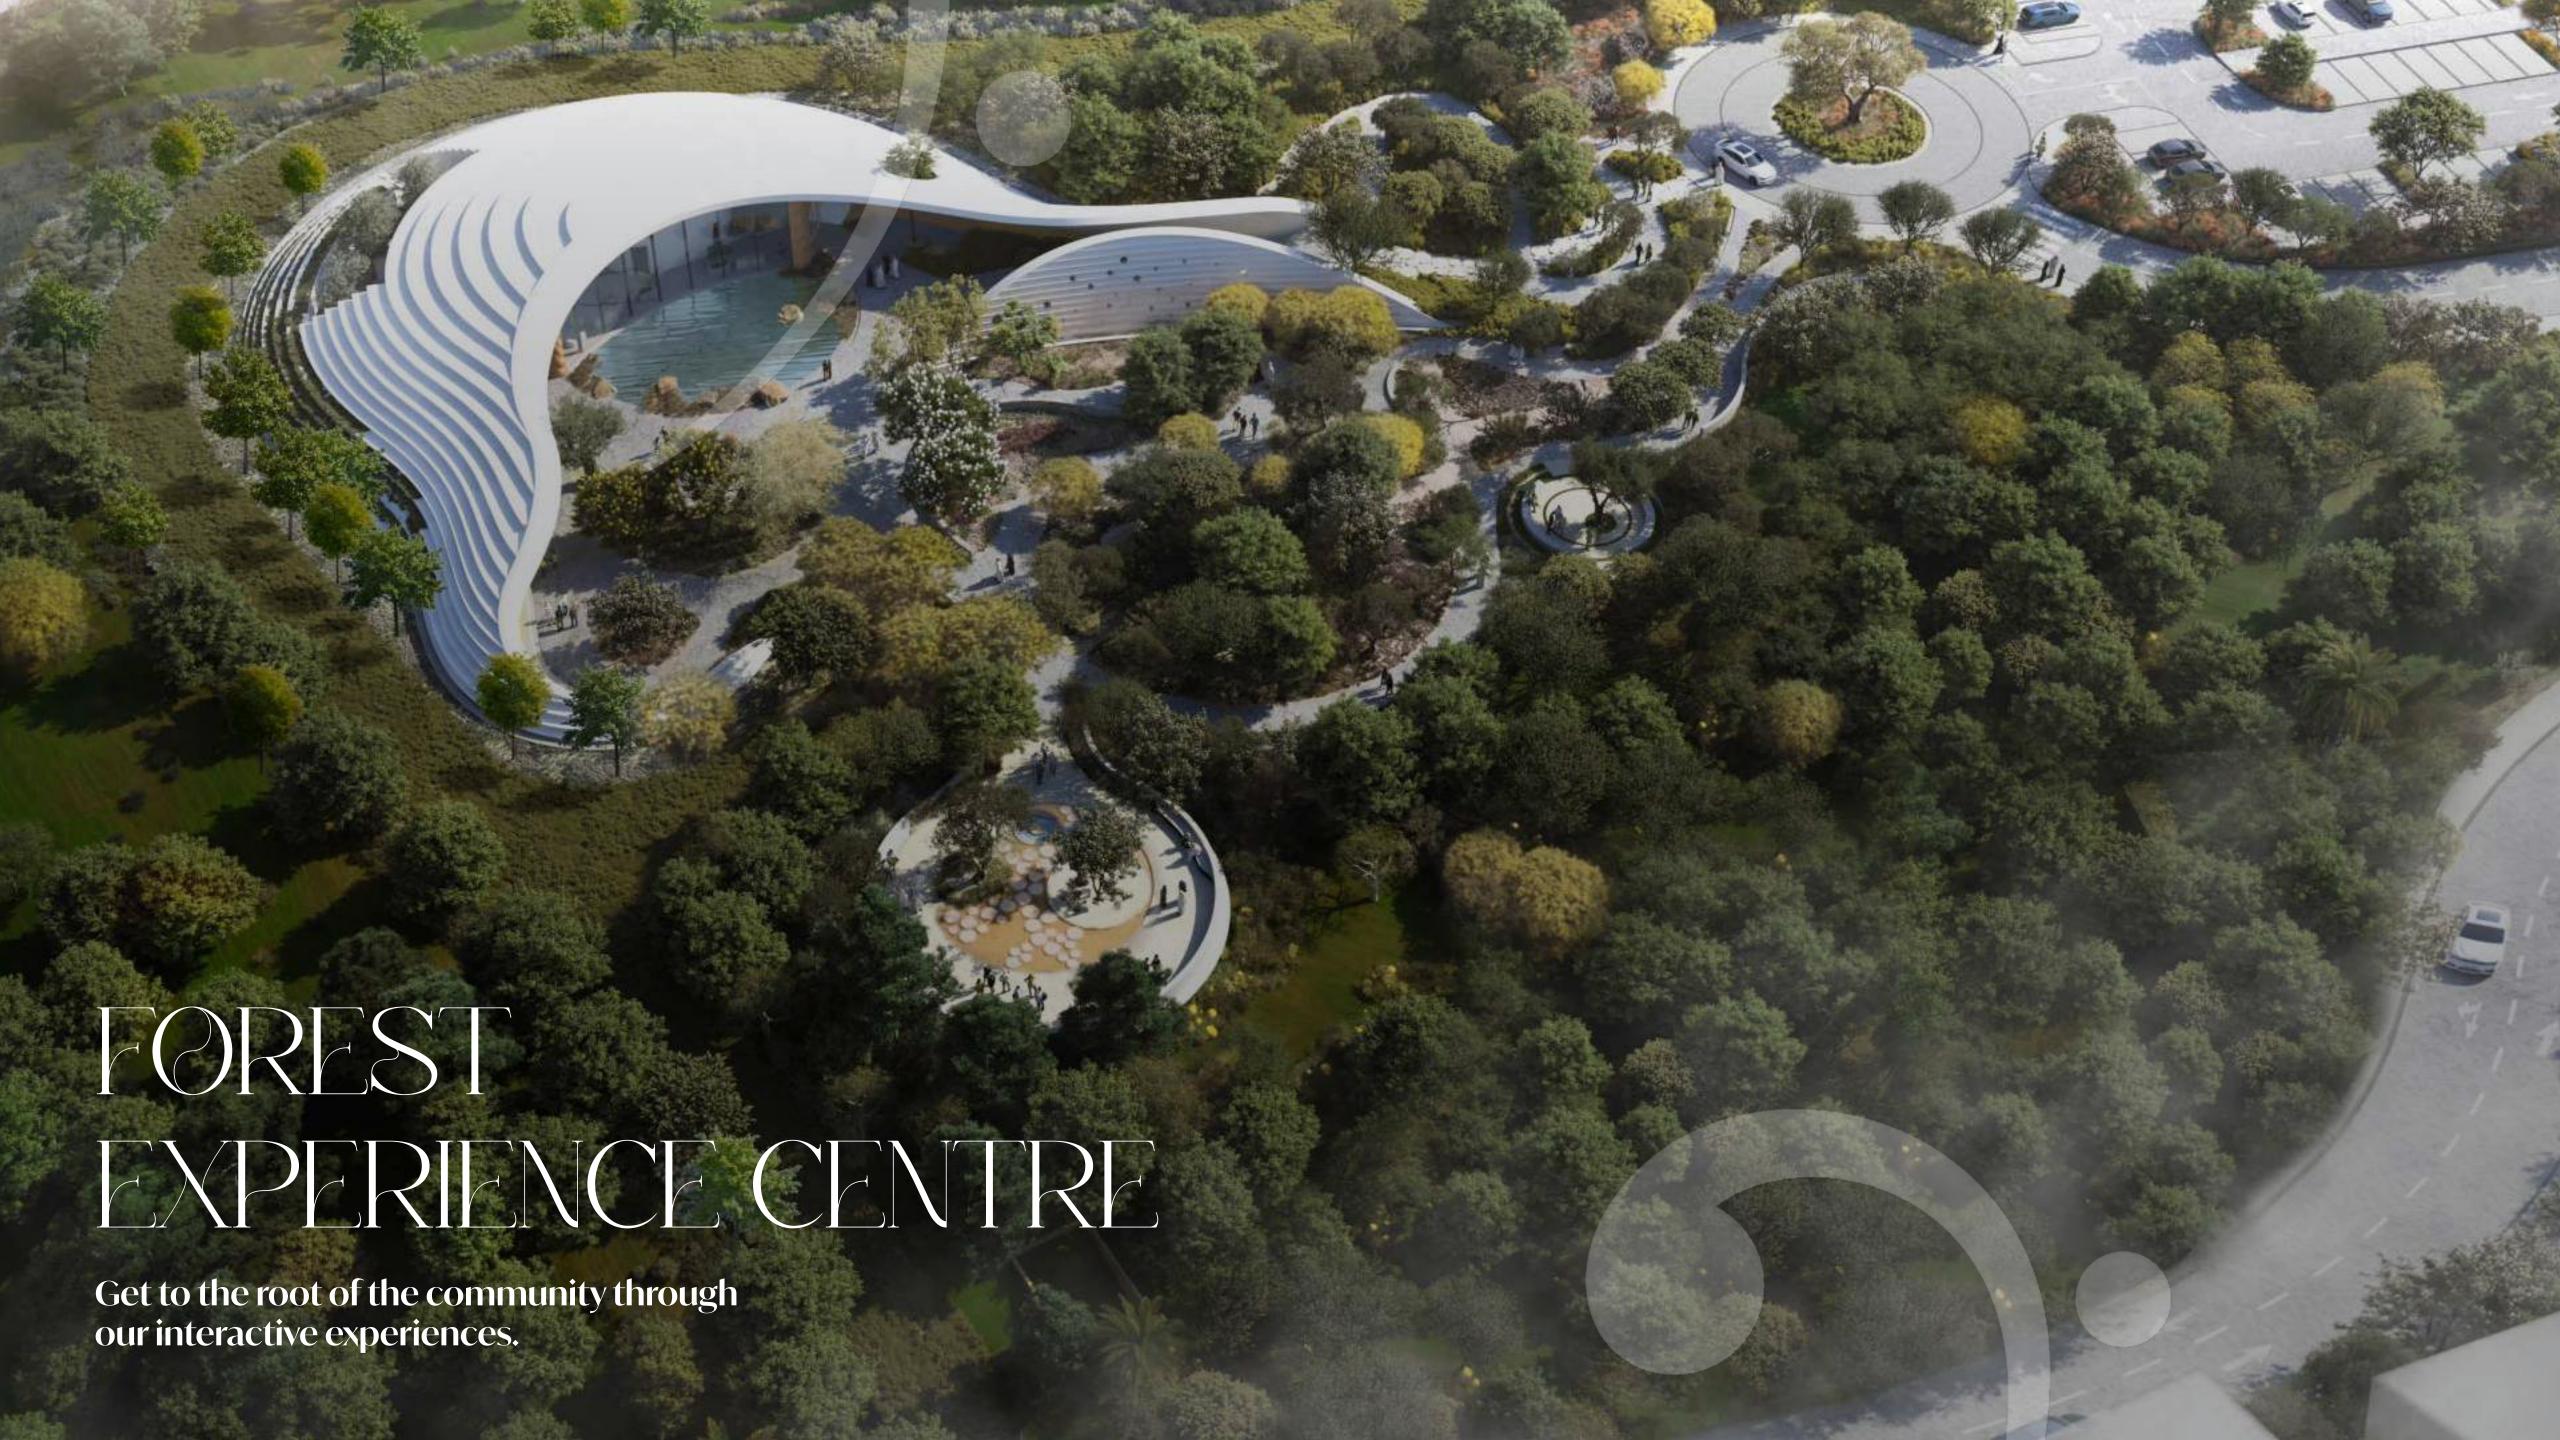

## KEYPLAN

NEIGHBOURHOOD

Serra

## THE ECOSYSTEM

Serra emanates a synergy, beautifully blending contrasting ideas into one incredible living space. Blurring the boundaries between nature and home, welcome to a calming, soothing experience.

- A | SWIMMING POOL
- B | NORTH ENTRANCE
- C | CONNECT TO CENTRAL FOREST
- D | CASCADE GARDEN
- E | SUNKEN FOREST
- F | CHILDREN'S PLAY AREA
- G | CONNECT TO CENTRAL FOREST
- H | OUTDOORS STRETCHING
- I | MULTIPURPOSE LAWN
- J | CHILDREN'S POOL

- K | FOREST SWIMMING POOL
- L | WELCOME FOREST
- M | CHILDREN'S PLAY AREA
- N | EXISTING GHAF TREE
- O | CASCADE GARDEN
- P | FITNESS STATION
- 2 | FOREST PLAY
- R | SOUTH ENTRANCE
- GARDEN THERAPEUTIC
- | EXISTING GHAF TREE