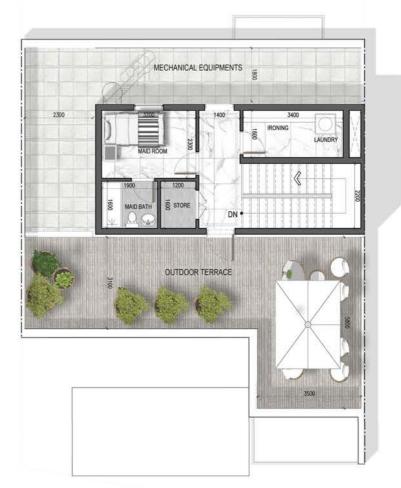

res a perfect blend of modern architecture and contemporary designs.

### REJUVENATING COMMUNITY LIVING

With 96 carefully crafted unique townhouses, Sevilla promises residents a premium lifestyle within Dubai's most sought-after neighborhoods. The community offers tranquility and a relaxed ambiance with its lush landscaping, community park, community center, swimming pool, jogging track and more.



#### A PRIME LOCATION



## THE ELITE CORE OF DUBAI SPORTS CITY



## REINVENTING THE MODERN LIFESTYLE

Sevilla's unique aesthetic exudes the purest form of luxury. The spacious homes offer 3,700 sq.ft. of living space guaranteed to satisfy every facet of modern living.



# A RENAISSANCE OF CONTEMPORARY LIVING



#### FLOOR PLAN - TYPE A





#### FLOOR PLAN - TYPE B

#### UNIT TYPE - B







Ground Floor Plan Second Floor Plan Second Floor Plan