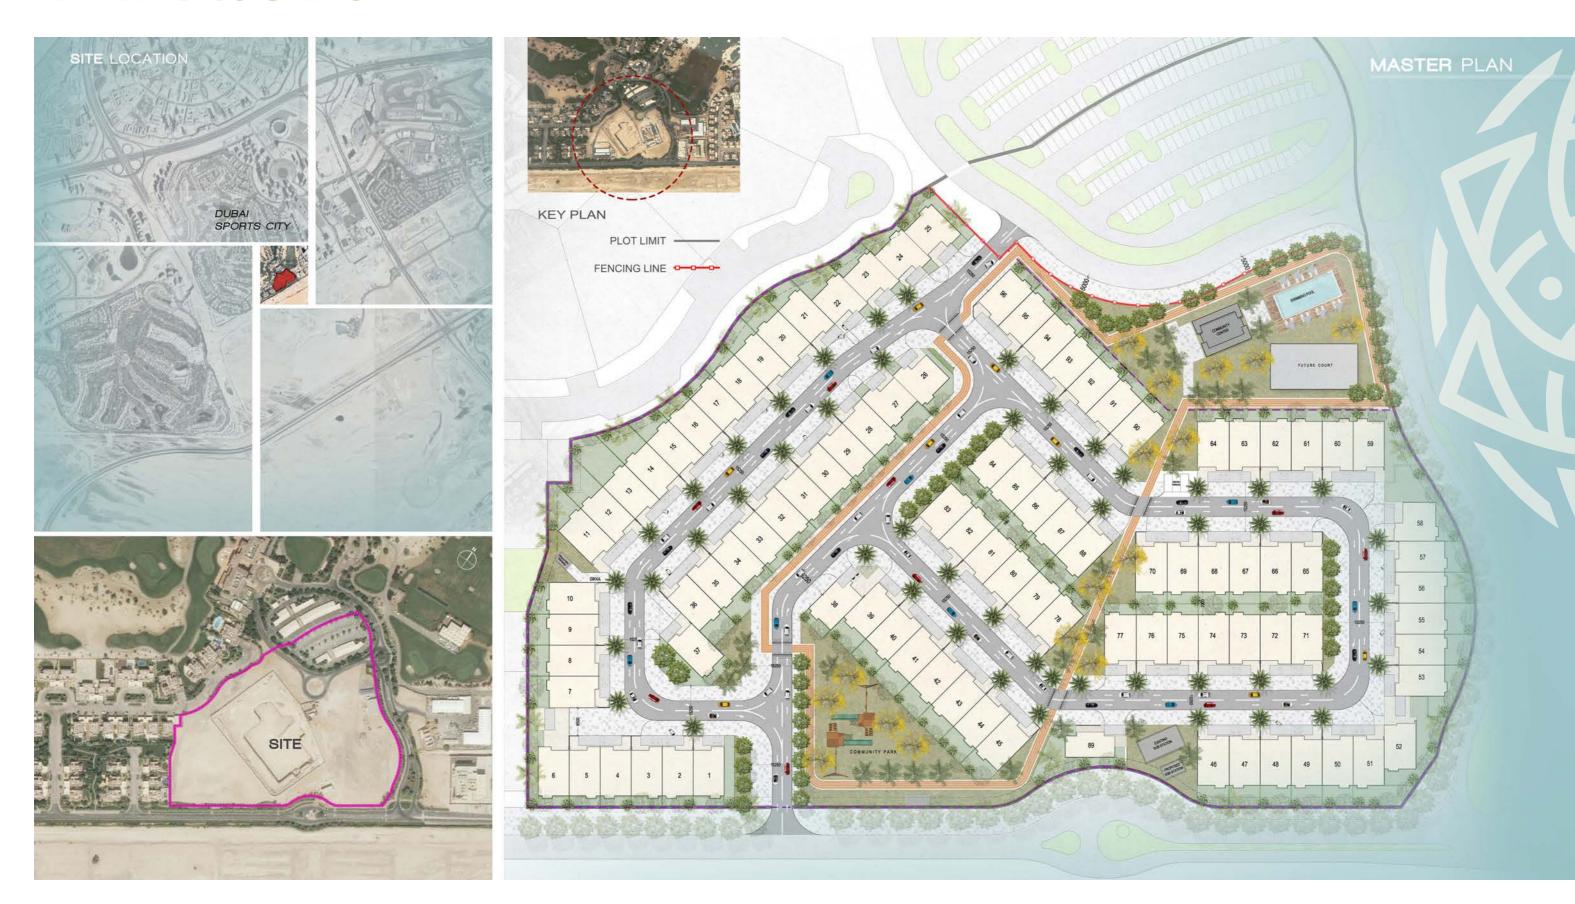

#### REDISCOVER THE HIGH LIFE



#### REDEFINING LUXURY AT VICTORY HEIGHTS



**Sevilla** marks the last residential village in Victory Heights and the first development that features a perfect blend of modern architecture and contemporary designs.

### REJUVENATING COMMUNITY LIVING

With 96 carefully crafted unique townhouses, Sevilla promises residents a premium lifestyle within Dubai's most sought-after neighborhoods. The community offers tranquility and a relaxed ambiance with its lush landscaping, community park, community center, swimming pool, jogging track and more.



#### A PRIME LOCATION



## THE ELITE CORE OF DUBAI SPORTS CITY



## REINVENTING THE MODERN LIFESTYLE

Sevilla's unique aesthetic exudes the purest form of luxury. The spacious homes offer 3,700 sq.ft. of living space guaranteed to satisfy every facet of modern living.



# A RENAISSANCE OF CONTEMPORARY LIVING



#### FLOOR PLAN - TYPE A





#### FLOOR PLAN - TYPE B

#### UNIT TYPE - B







Ground Floor Plan Second Floor Plan Second Floor Plan