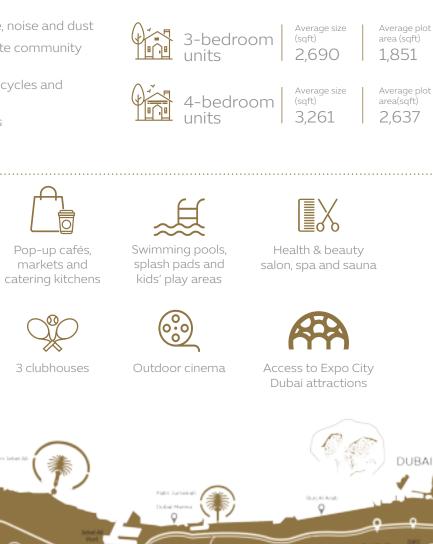

#### **Community features**

- Nature reserve, lake and wadi
- Unique topography lowers temperature, noise and dust
- Landscaped courtyards and semi-private community
  gardens
- Car-free lanes and dedicated tracks for cycles and e-scooters
- Separate pedestrian and vehicular ways
- Farm-to-table urban farming

### Amenities

4.5km of pedestrian walkways and 5.2km

of cycling trails

Gyms and

yoga studio

Â

3 (

ABU DHABI