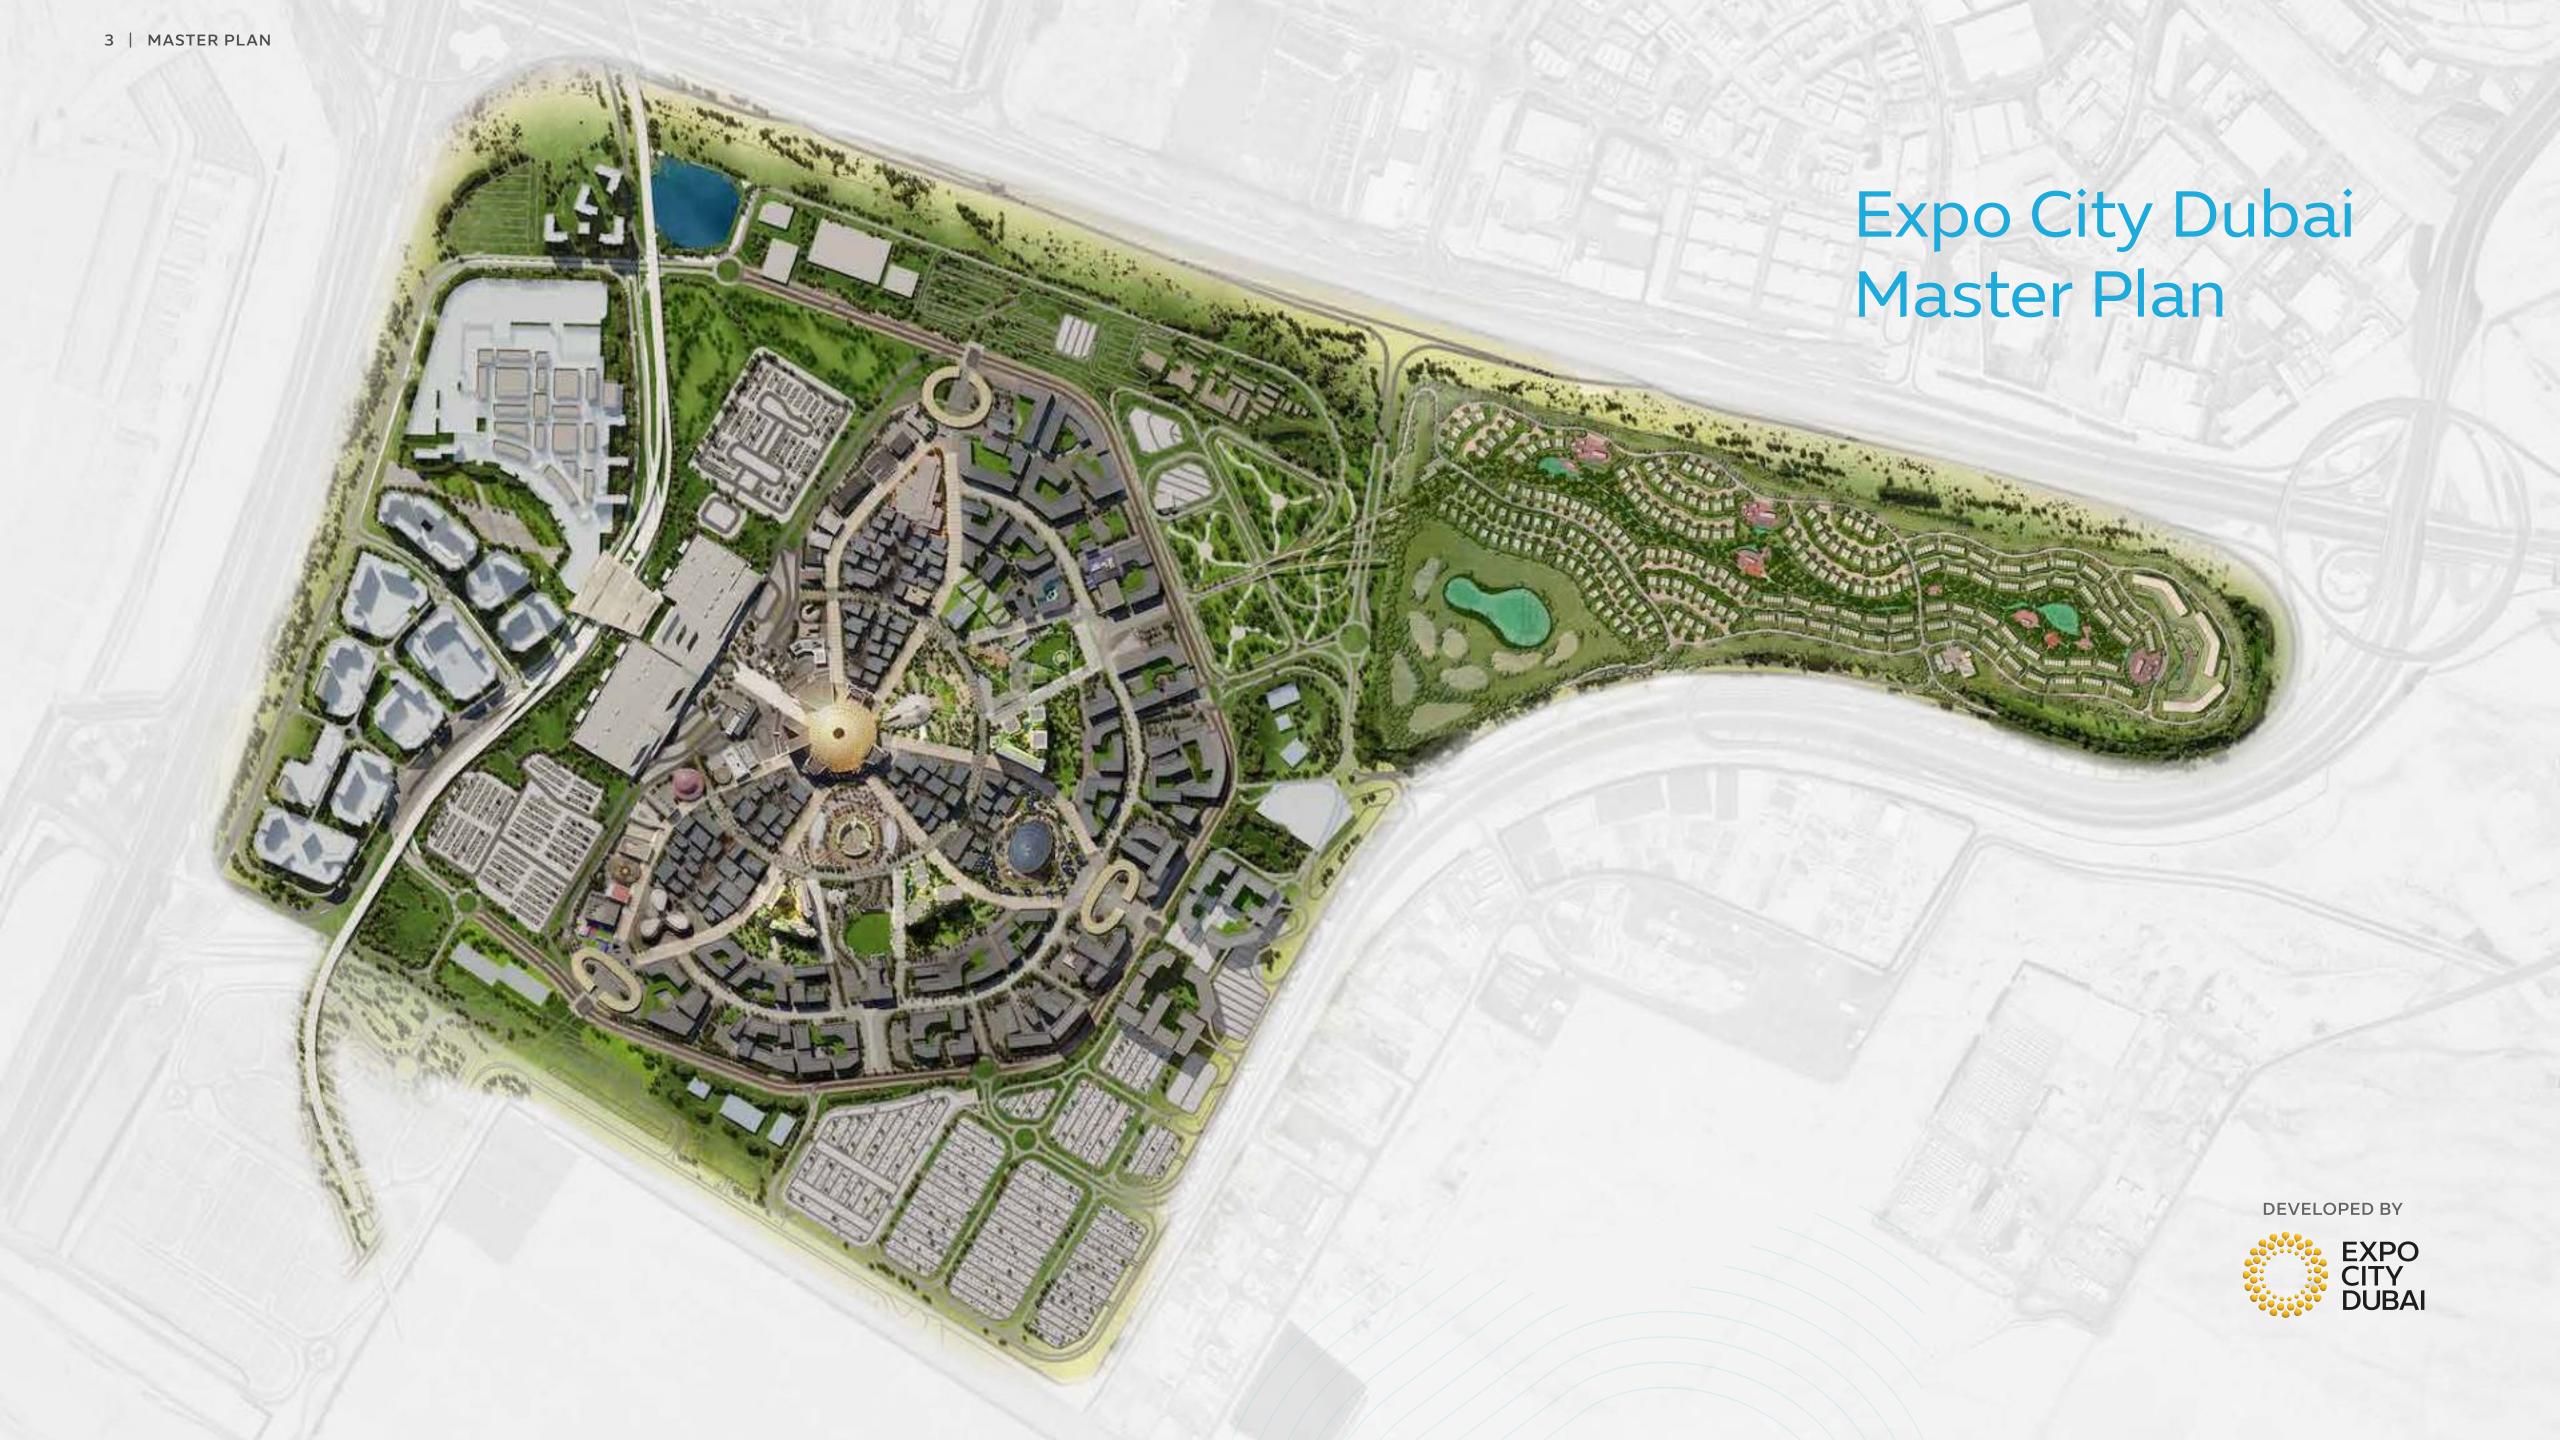

## Perfectly integrated

Nestled in the centre of Expo City Dubai, living at Sky Residences 2 means being part of a 15-minute urban community and having seamless connectivity.

Easy accessibility via four prominent
highways: Sheikh Mohammed bin Zayed
Road, Sheikh Zayed Road, Emirates
Road, and Al Khail Road ensure effortless
connections to Dubai, Abu Dhabi and the
northern emirates.