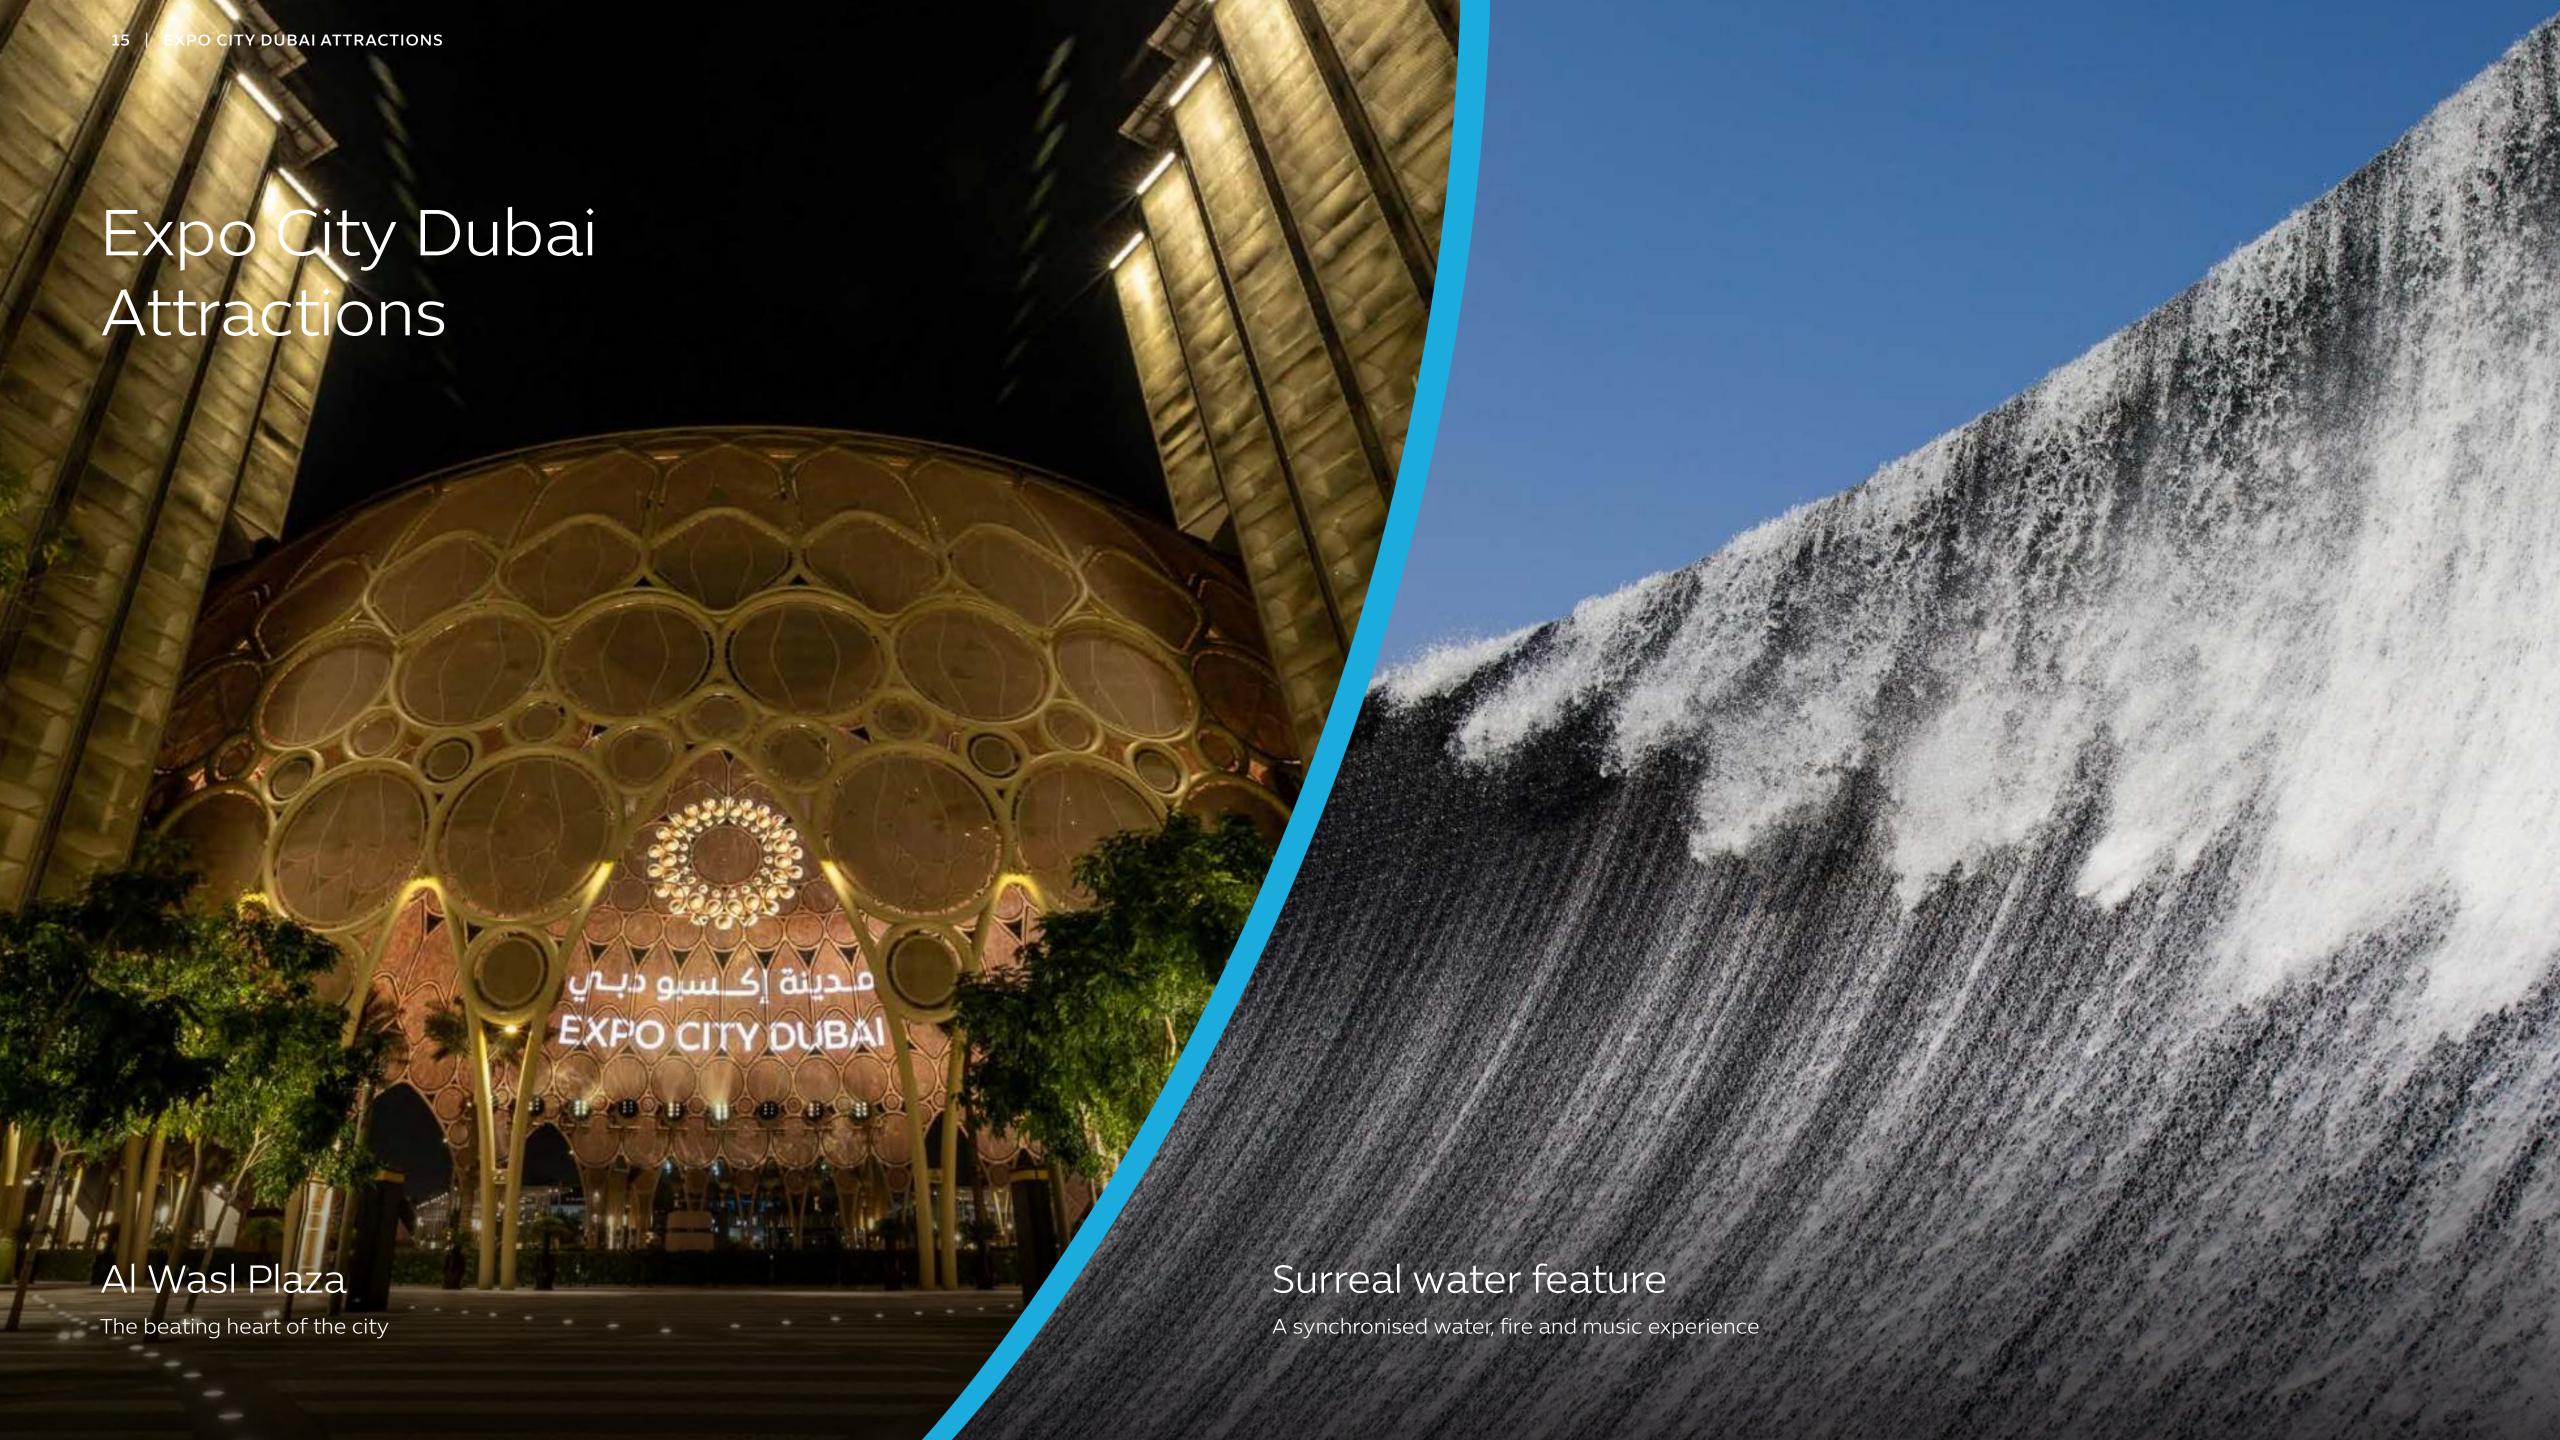

#### **ATTRACTIONS**

Expo City Dubai carries forward the magic, energy and excitement of Expo 2020 Dubai. Here you'll experience some of Expo 2020's most popular attractions, which are ready to dazzle the crowds once more, plus an array of brand new features to capture your curiosity.