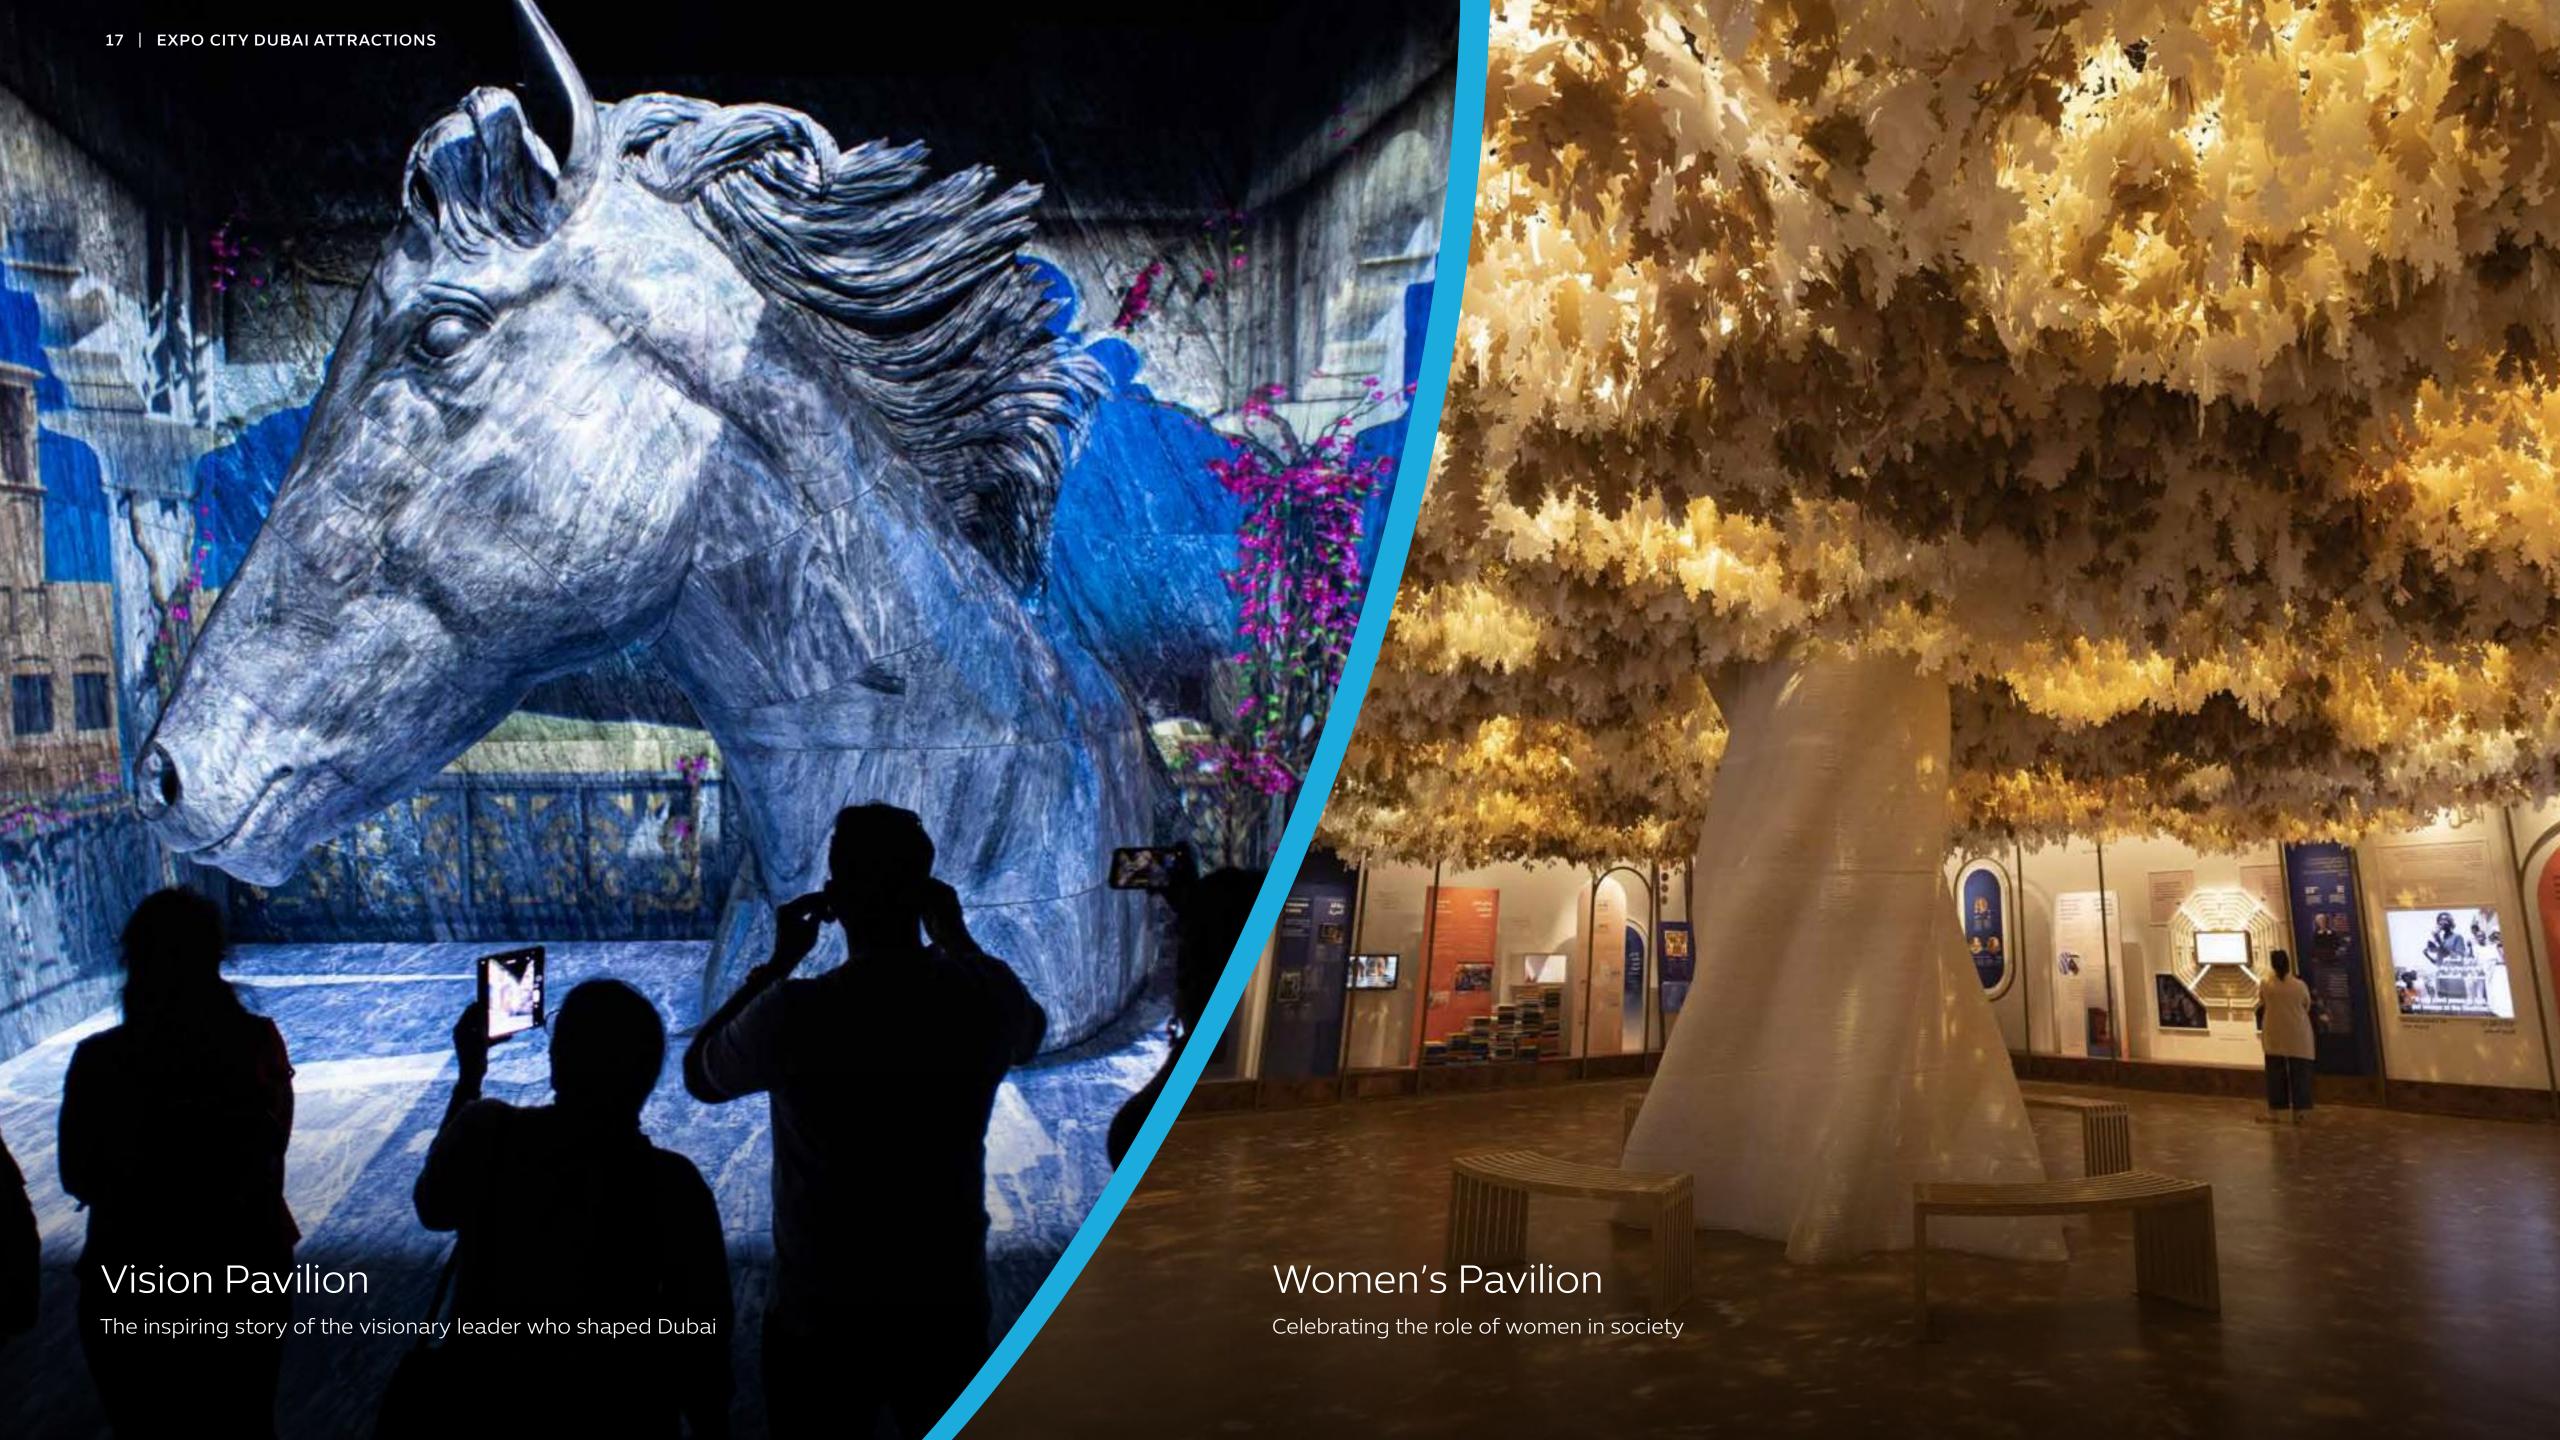

#### **ATTRACTIONS**

Expo City Dubai carries forward the magic, energy and excitement of Expo 2020 Dubai. Here you'll experience some of Expo 2020's most popular attractions, which are ready to dazzle the crowds once more, plus an array of brand new features to capture your curiosity.