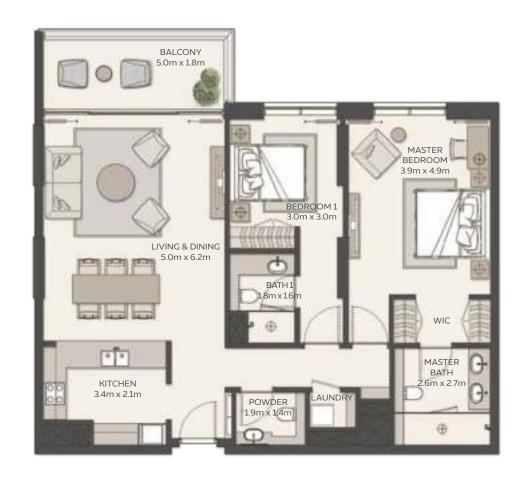

#### 2 BEDROOM

#### Type 2

| Unit Area    | 115.97 sqm / 1248.29 sqft |
|--------------|---------------------------|
| Balcony Area | 10.76 sqm / 115.82 sqft   |
| Total Area   | 126.92 sqm / 1366.15 sqft |