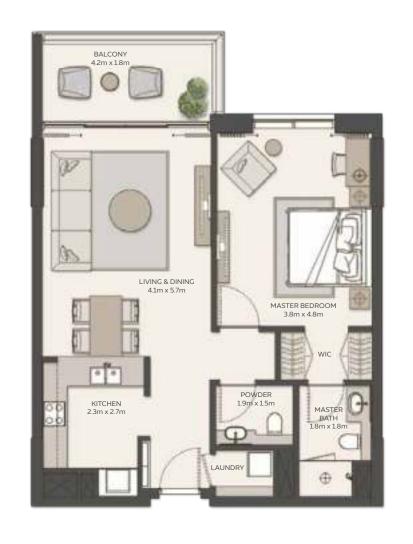

#### 1 BEDROOM

#### Type 1

| Unit Area    | 77.46 sqm / 833.77 sqft |
|--------------|-------------------------|
| Balcony Area | 8.51 sqm / 91.60 sqft   |
| Total Area   | 86.50 sqm / 931.07 sqft |