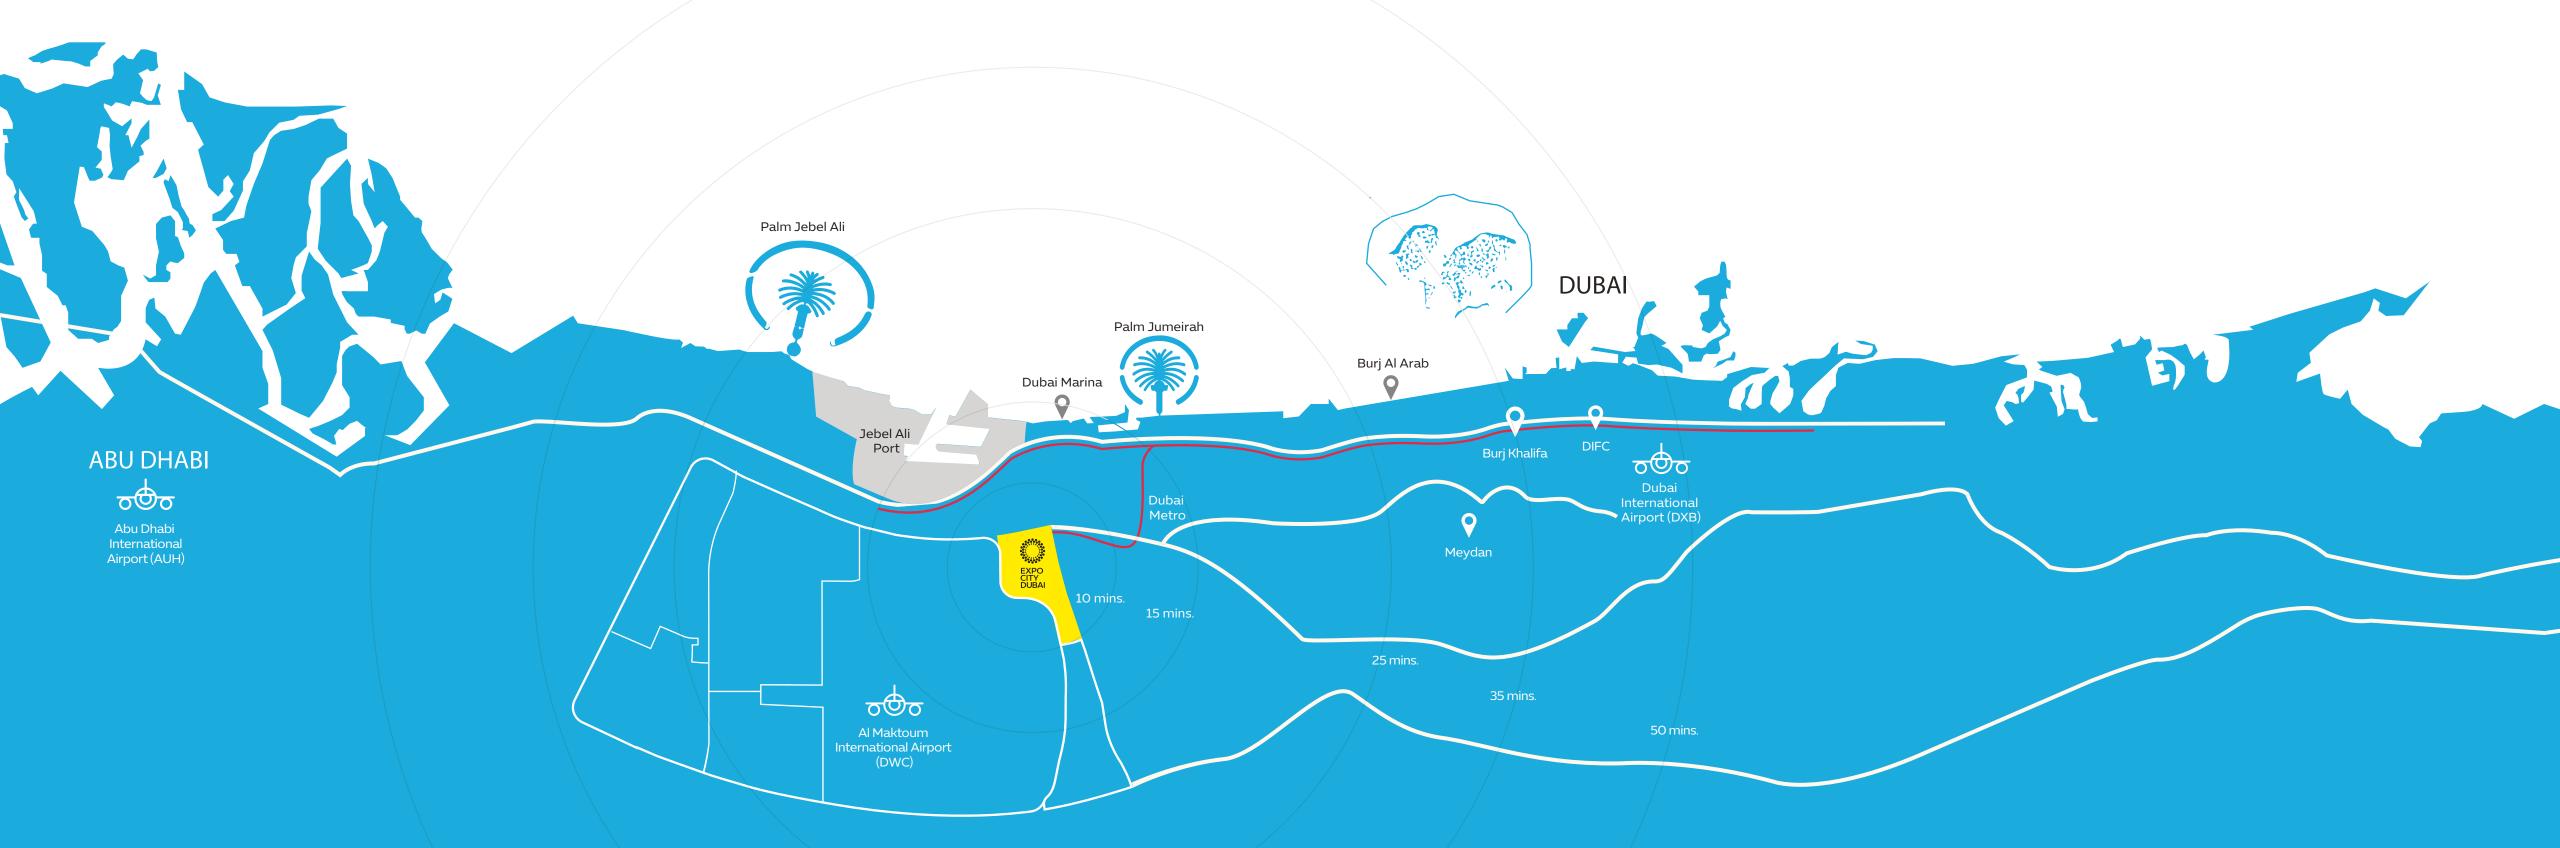

## Perfectly integrated

Nestled in the centre of Expo City Dubai, living at Sky Residences 2 means being part of a 15-minute urban community and having seamless connectivity.

Easy accessibility via four prominent
highways: Sheikh Mohammed bin Zayed
Road, Sheikh Zayed Road, Emirates
Road, and Al Khail Road ensure effortless
connections to Dubai, Abu Dhabi and the
northern emirates.

Proximity to global air hubs: Strategically positioned, just 20 minutes away from Al Maktoum International Airport and within an hour's drive from Dubai International and Abu Dhabi International Airports, ensuring global connectivity at your doorstep.

Direct access to Dubai Metro: A dedicated metro stop, guaranteeing uninterrupted travel to Dubai Marina Connections to the rest of the city enhance your urban mobility experience.

Prime location: A 16-minute drive from Dubai Marina and only 30 minutes away from the vibrant heart of Downtown Dubai.