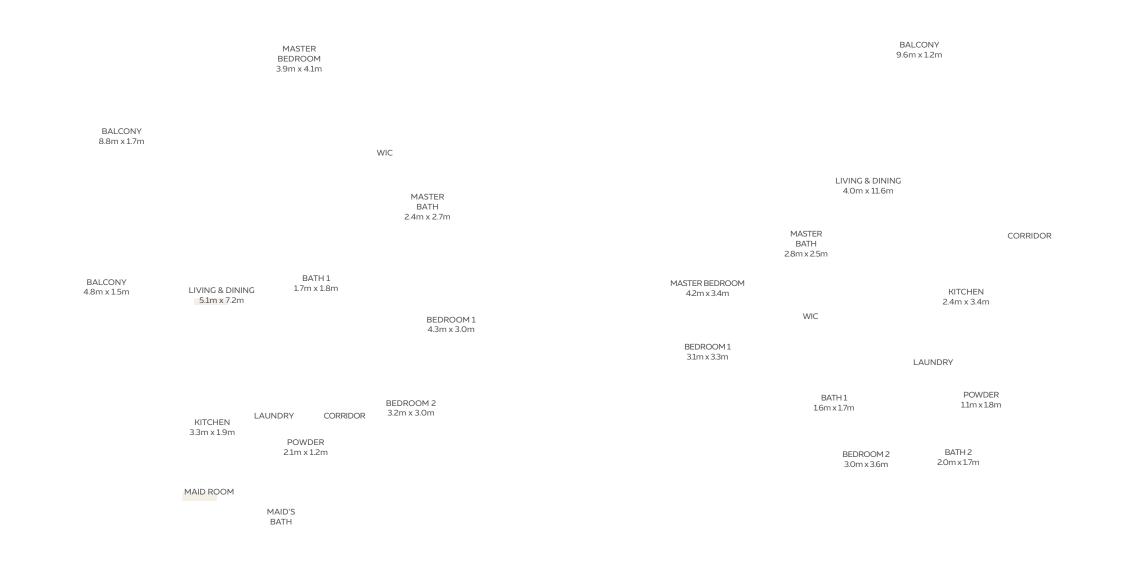

#### 3 BEDROOM

#### Type 2

| Unit Area    | 173.22 sqm / 1864.52 sqft |
|--------------|---------------------------|
| Balcony Area | 27.96 sqm / 300.96 sqft   |
| Total Area   | 201.18 sqm / 2165.48 sqft |

#### Type 4

| Unit Area    | 178.20 sqm / 1918.13 sqft |  |
|--------------|---------------------------|--|
| Balcony Area | 23.87 sqm / 256.93 sqft   |  |
| Total Area   | 202.17 sqm / 2176.14 sqft |  |