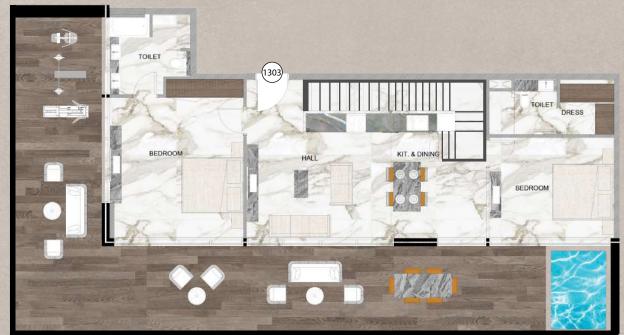

### Pool View TO 1

Two Bedroom Apartment Layout Type A
Total Area: 1,733 Sqft

Two Bedroom Apartment Layout Type B

Total Area: 1,781 Sqft

Two Bedroom Apartment Layout Type C

Total Area: 1,755 Sqft

Two Bedroom Apartment Layout Type D
Total Area: 1,740 Sqft

Three Bedroom Apartment Layout Type A

Total Area: 2,639 Sqft

Pool View T06

Three Bedroom Apartment Layout Type B

Total Area: 2,303 Sqft