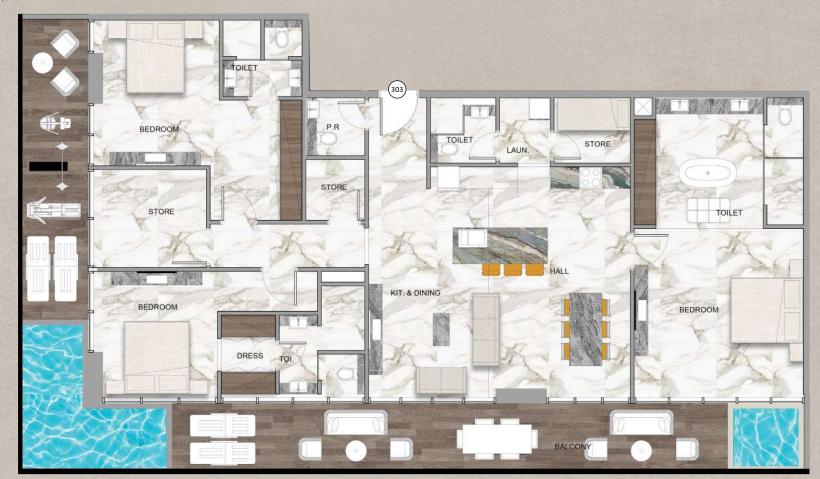

Three Bedroom Apartment Layout Type A

Total Area: 2,639 Sqft

Pool View T06

Three Bedroom Apartment Layout Type B

Total Area: 2,303 Sqft