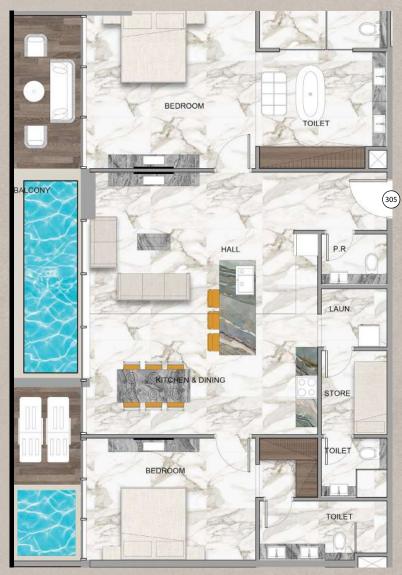

### Pool View TO 1

Two Bedroom Apartment Layout Type A
Total Area: 1,733 Sqft

Two Bedroom Apartment Layout Type B

Total Area: 1,781 Sqft

Two Bedroom Apartment Layout Type C

Total Area: 1,755 Sqft

Two Bedroom Apartment Layout Type D
Total Area: 1,740 Sqft