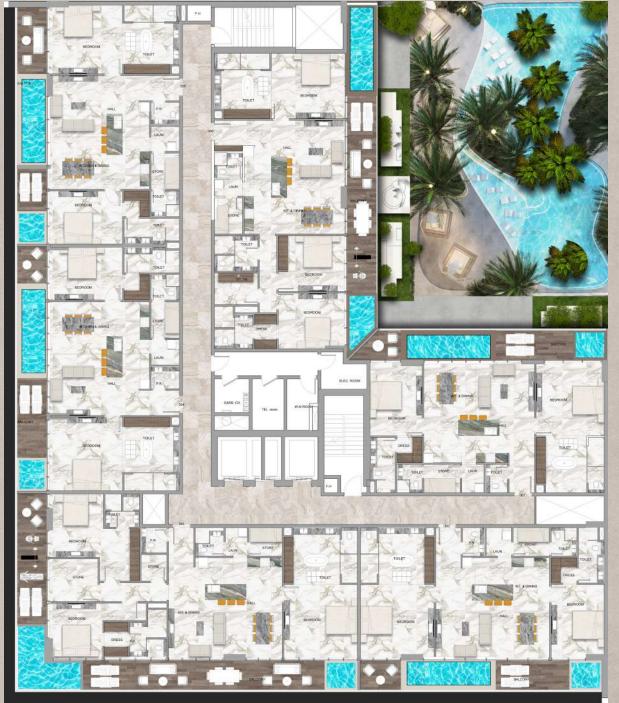

# Floor Plan 3rd to 12th Floor

# Typical Floor Plan

3rd to 12th FLOOR

- 2 BEDROOM
- 3 BEDROOM

### Pool View TO 1

Two Bedroom Apartment Layout Type A
Total Area: 1,733 Sqft

Two Bedroom Apartment Layout Type B

Total Area: 1,781 Sqft

Two Bedroom Apartment Layout Type C

Total Area: 1,755 Sqft

Two Bedroom Apartment Layout Type D
Total Area: 1,740 Sqft

Three Bedroom Apartment Layout Type A

Total Area: 2,639 Sqft

Pool View T06

Three Bedroom Apartment Layout Type B

Total Area: 2,303 Sqft