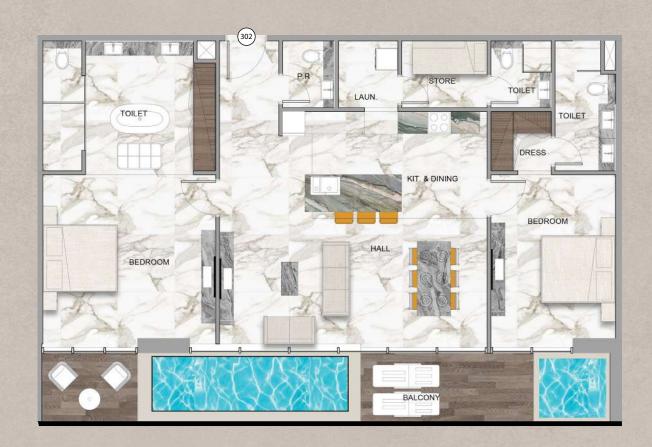

# Two Bedroom Duplex Layout Type C

Total Area: 3,187 Sqft

Two Bedroom Duplex Layout Type D

Total Area: 2,518 Sqft

by Peace Homes Development

Community View T05

# Two Bedroom Duplex Layout Type E

Total Area: 2,489 Sqft

Pool View T06

Three Bedroom Apartment Layout Type B

Total Area: 2,303 Sqft