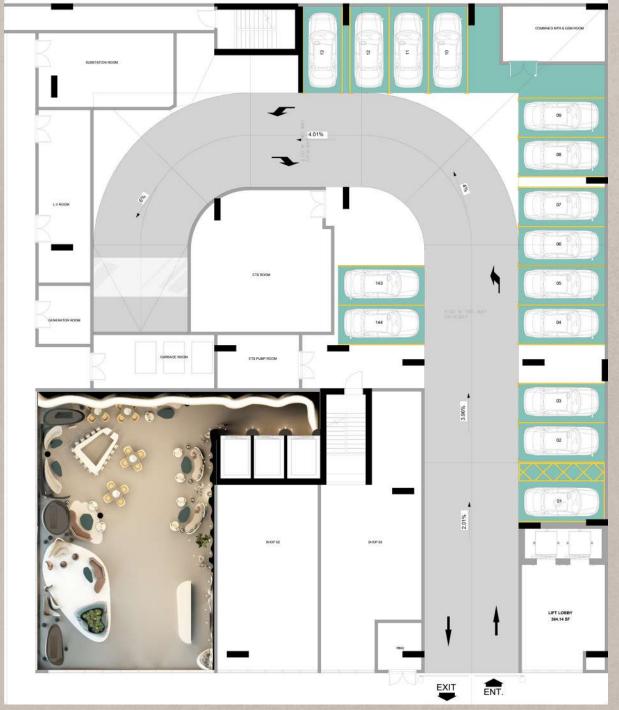

## Lobby

# Where Opulence Welcomes You to Elevated Living

Step into unparalleled sophistication at our Sky Vista lobby, where luxury takes center stage with opulent furnishings. The lobby isn't just an entrance; it's a grand welcome to refined living, meticulously curated to evoke opulence and exclusivity. Indulge your senses in a space adorned with ultra-luxury furnishings, creating a lavish ambiance. Each piece sets the tone for the luxurious experience that awaits within the walls of Sky Vista.

Our lobby reflects a commitment to transcending expectations, immersing you in the epitome of luxury. It's more than a space; it's an experience, a testament to the unparalleled elegance that defines ultra-luxury living. Welcome to a lobby that sets the stage for the extraordinary.