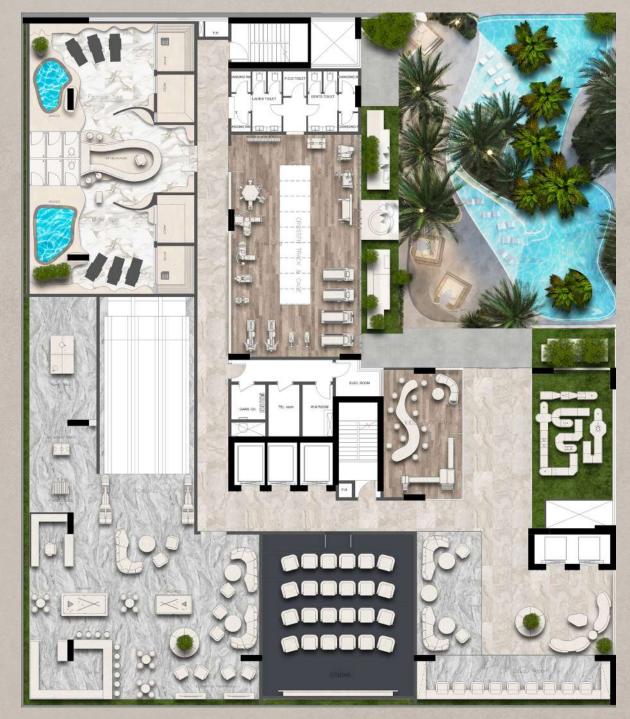

30+ Amenities

Meticulously Curated Amenities

## **Amenities**

Where Dreams Blossom, Lives Flourish

Welcome to Sky Vista, where refined living meets unmatched luxury. Enjoy 30+ meticulously curated amenities, from an infinity-edge pool with city views to a state-of-the-art gym. Indulge in relaxation at our spa or entertain in style at our rooftop lounge. Elevate cinematic experiences in our private open-air theater. Every detail, from lush gardens to bespoke interiors, exceeds expectations. Welcome to Sky Vista, where luxury knows no bounds.