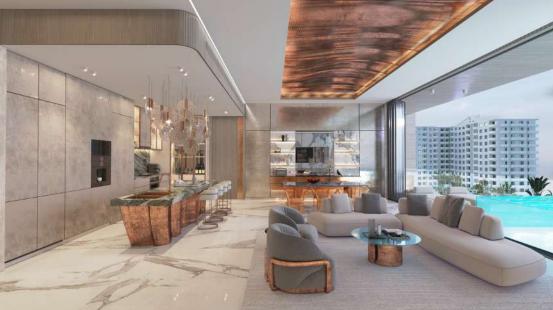

## Living Room & Open Kitchen

Your Kitchen, Your Culinary Canvas

Experience relaxation at Sky Vista's spacious living room, designed with modern elegance and comfort. Entertain guests in this inviting space filled with plush furnishings and stylish décor, perfect for unwinding.

Transition seamlessly to the dedicated gathering area, where families and friends create cherished memories. Whether it's a cozy movie night or lively conversations, this space fosters connections and camaraderie.

Next to the gathering area is the elegant dining space, offering a sophisticated setting for shared meals and intimate dinners. With ample seating and captivating ambiance, dining at Sky Vista is an experience to savor.

Lastly, our meticulously designed kitchen awaits, where culinary dreams come to life. From state-of-the-art appliances to sleek countertops, every detail enhances your cooking experience. Whether you're a seasoned chef or culinary enthusiast, our kitchen is your canvas for creativity.