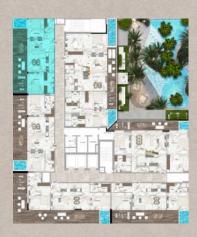

# Floor Plan 3rd to 12th Floor

# Typical Floor Plan

3rd to 12th FLOOR

- 2 BEDROOM
- 3 BEDROOM