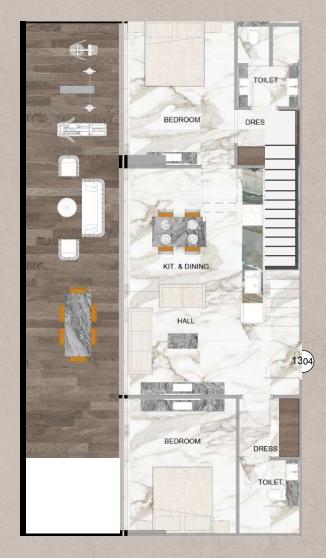

### Pool View TO 1

Two Bedroom Apartment Layout Type A
Total Area: 1,733 Sqft

Two Bedroom Apartment Layout Type B

Total Area: 1,781 Sqft

Two Bedroom Apartment Layout Type C

Total Area: 1,755 Sqft

Two Bedroom Apartment Layout Type D
Total Area: 1,740 Sqft

Three Bedroom Apartment Layout Type A

Total Area: 2,639 Sqft

Pool View T06

Three Bedroom Apartment Layout Type B

Total Area: 2,303 Sqft