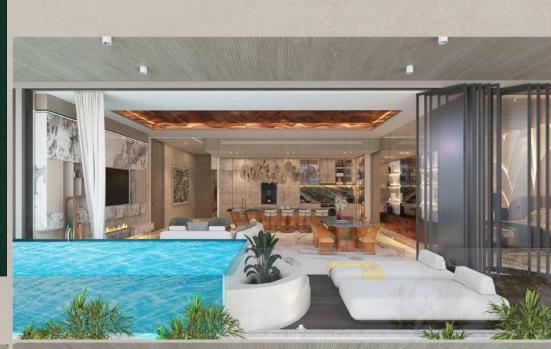

## Living Room & Open Kitchen

Your Kitchen, Your Culinary Canvas

Experience relaxation at Sky Vista's spacious living room, designed with modern elegance and comfort. Entertain guests in this inviting space filled with plush furnishings and stylish décor, perfect for unwinding.

Transition seamlessly to the dedicated gathering area, where families and friends create cherished memories. Whether it's a cozy movie night or lively conversations, this space fosters connections and camaraderie.

Next to the gathering area is the elegant dining space, offering a sophisticated setting for shared meals and intimate dinners. With ample seating and captivating ambiance, dining at Sky Vista is an experience to savor.

Lastly, our meticulously designed kitchen awaits, where culinary dreams come to life. From state-of-the-art appliances to sleek countertops, every detail enhances your cooking experience. Whether you're a seasoned chef or culinary enthusiast, our kitchen is your canvas for creativity.