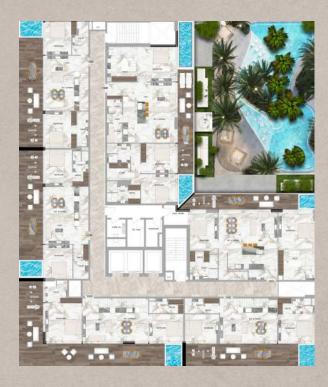

# Floor Plan 3rd to 12th Floor

# Typical Floor Plan

3rd to 12th FLOOR

- 2 BEDROOM
- 3 BEDROOM

### Pool View TO 1

Two Bedroom Apartment Layout Type A
Total Area: 1,733 Sqft

Two Bedroom Apartment Layout Type B

Total Area: 1,781 Sqft

Two Bedroom Apartment Layout Type C

Total Area: 1,755 Sqft

Two Bedroom Apartment Layout Type D
Total Area: 1,740 Sqft

Three Bedroom Apartment Layout Type A

Total Area: 2,639 Sqft

Pool View T06

Three Bedroom Apartment Layout Type B

Total Area: 2,303 Sqft