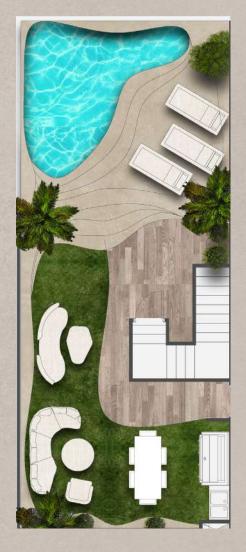

## **Amenities**

Where Dreams Blossom, Lives Flourish

Welcome to Sky Vista, where refined living meets unmatched luxury. Enjoy 30+ meticulously curated amenities, from an infinity-edge pool with city views to a state-of-the-art gym. Indulge in relaxation at our spa or entertain in style at our rooftop lounge. Elevate cinematic experiences in our private open-air theater. Every detail, from lush gardens to bespoke interiors, exceeds expectations. Welcome to Sky Vista, where luxury knows no bounds.

## Luxury Pool

#### Breathtaking Views

Experience pure tranquility at the Sky Vista Luxury Pool—an oasis of serenity within our vibrant community. Whether you're taking a refreshing dip or lounging poolside, soak in the Dubai sun amidst stylish surroundings. Our inviting waters and chic ambiance create the perfect escape for leisurely relaxation and unwinding in absolute comfort.