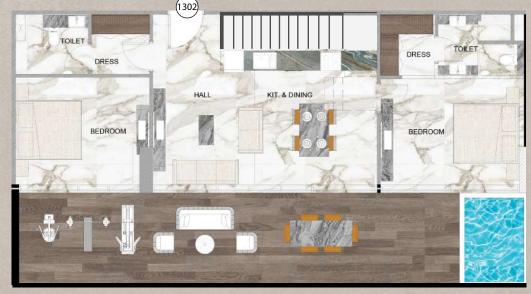

### Pool View TO 1

Two Bedroom Apartment Layout Type A
Total Area: 1,733 Sqft

Two Bedroom Apartment Layout Type B

Total Area: 1,781 Sqft

Two Bedroom Apartment Layout Type C

Total Area: 1,755 Sqft

Two Bedroom Apartment Layout Type D
Total Area: 1,740 Sqft

Three Bedroom Apartment Layout Type A

Total Area: 2,639 Sqft

Pool View T06

Three Bedroom Apartment Layout Type B

Total Area: 2,303 Sqft