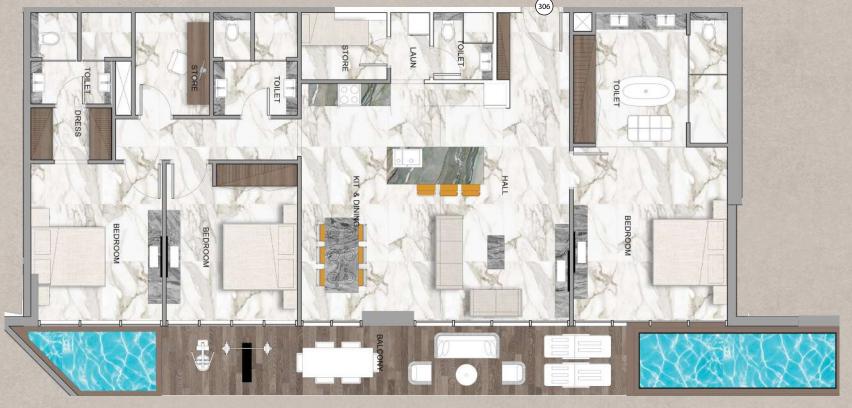

### Pool View TO 1

Two Bedroom Apartment Layout Type A
Total Area: 1,733 Sqft

Two Bedroom Apartment Layout Type B

Total Area: 1,781 Sqft

Two Bedroom Apartment Layout Type C

Total Area: 1,755 Sqft

Two Bedroom Apartment Layout Type D
Total Area: 1,740 Sqft

Three Bedroom Apartment Layout Type A

Total Area: 2,639 Sqft

Pool View T06

Three Bedroom Apartment Layout Type B

Total Area: 2,303 Sqft