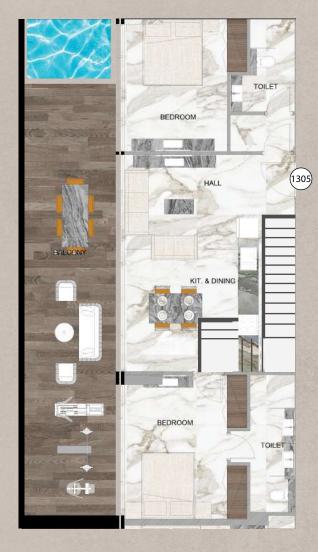

### Pool View TO 1

Two Bedroom Apartment Layout Type A
Total Area: 1,733 Sqft

Two Bedroom Apartment Layout Type B

Total Area: 1,781 Sqft

Two Bedroom Apartment Layout Type C

Total Area: 1,755 Sqft

Two Bedroom Apartment Layout Type D
Total Area: 1,740 Sqft

Three Bedroom Apartment Layout Type A

Total Area: 2,639 Sqft

Pool View T06

Three Bedroom Apartment Layout Type B

Total Area: 2,303 Sqft