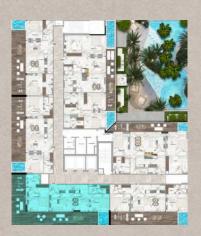

# Floor Plan 3rd to 12th Floor

# Typical Floor Plan

3rd to 12th FLOOR

- 2 BEDROOM
- 3 BEDROOM