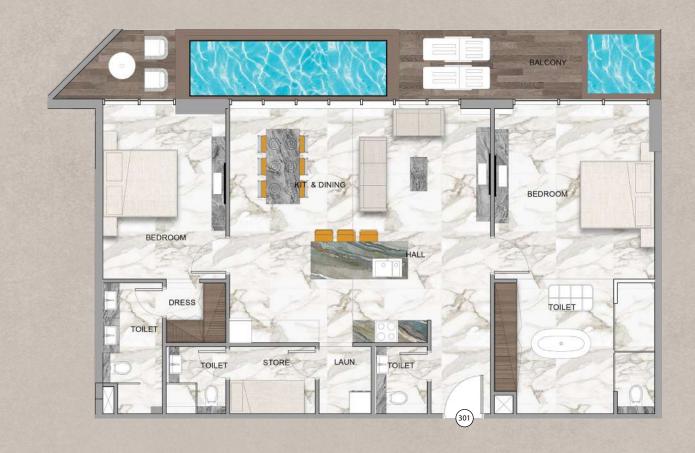

### Pool View TO 1

Two Bedroom Apartment Layout Type A
Total Area: 1,733 Sqft

Two Bedroom Apartment Layout Type B

Total Area: 1,781 Sqft

Two Bedroom Apartment Layout Type C

Total Area: 1,755 Sqft

Two Bedroom Apartment Layout Type D
Total Area: 1,740 Sqft

Three Bedroom Apartment Layout Type A

Total Area: 2,639 Sqft

Pool View T06

Three Bedroom Apartment Layout Type B

Total Area: 2,303 Sqft