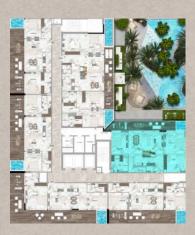

# Floor Plan 3rd to 12th Floor

# Typical Floor Plan

3rd to 12th FLOOR

- 2 BEDROOM
- 3 BEDROOM