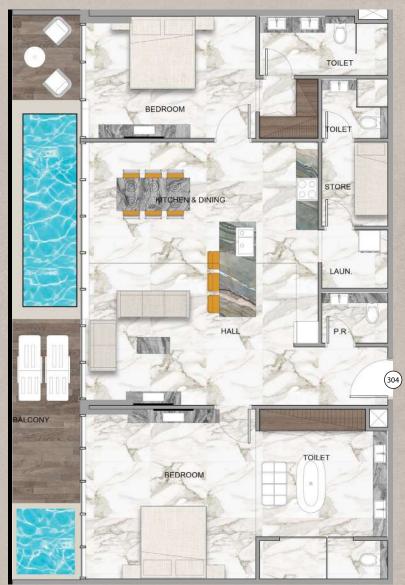

### Pool View TO 1

Two Bedroom Apartment Layout Type A
Total Area: 1,733 Sqft

Two Bedroom Apartment Layout Type B

Total Area: 1,781 Sqft

Two Bedroom Apartment Layout Type C

Total Area: 1,755 Sqft

Two Bedroom Apartment Layout Type D
Total Area: 1,740 Sqft