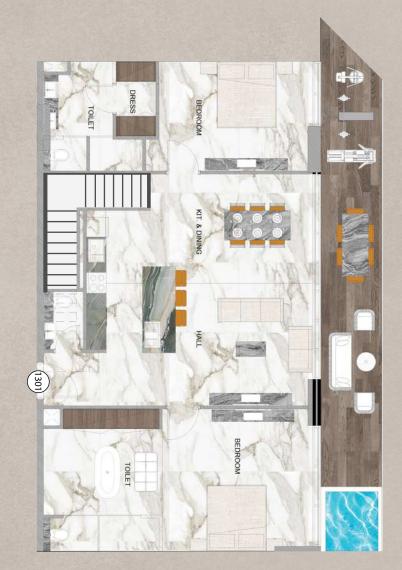

# Two Bedroom Duplex Layout Type A

Total Area: 3,426 Sqft

## Two Bedroom Duplex Layout Type B

Total Area: 2,536 Sqft

# Two Bedroom Duplex Layout Type C

Total Area: 3,187 Sqft

Two Bedroom Duplex Layout Type D

Total Area: 2,518 Sqft

by Peace Homes Development

Community View T05

# Two Bedroom Duplex Layout Type E

Total Area: 2,489 Sqft

Pool View T06

Three Bedroom Apartment Layout Type B

Total Area: 2,303 Sqft