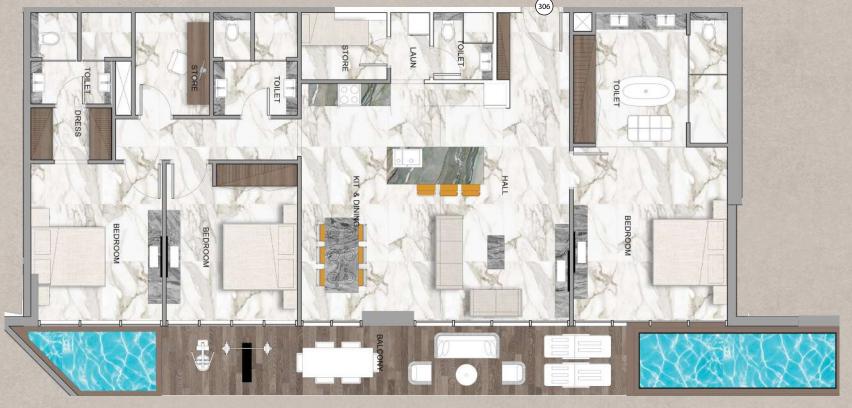

# Two Bedroom Duplex Layout Type E

Total Area: 2,489 Sqft

Pool View T06

Three Bedroom Apartment Layout Type B

Total Area: 2,303 Sqft