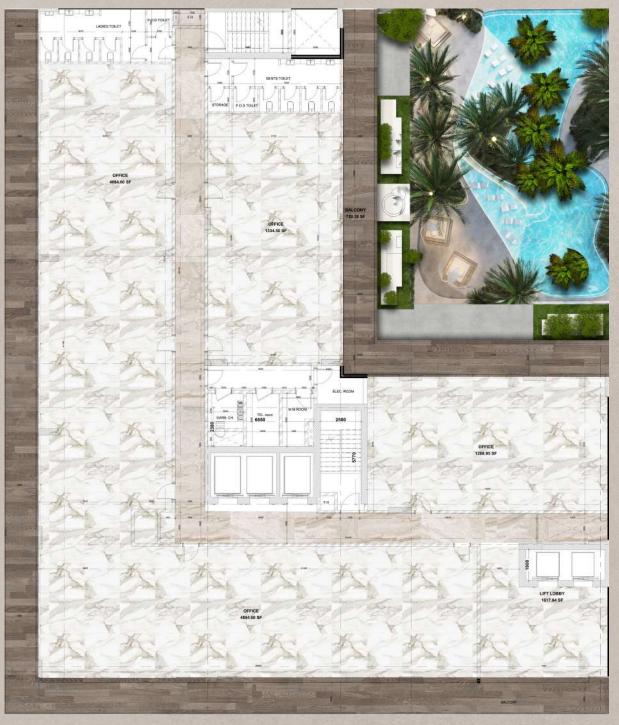

ayout Type A

Total Area: 2,639 Sqft





Pool View T06



Three Bedroom Apartment Layout Type B

Total Area: 2,303 Sqft

# Floor Plan 13th Floor & Roof Top



# Floor Plan 13th FLOOR

- 2 BEDROOM
- 3 BEDROOM









by Peace Homes Development





Pool View TO 1





# Two Bedroom Duplex Layout Type A

Total Area: 3,426 Sqft











## Two Bedroom Duplex Layout Type B

Total Area: 2,536 Sqft











# Two Bedroom Duplex Layout Type C

Total Area: 3,187 Sqft











Two Bedroom Duplex Layout Type D

Total Area: 2,518 Sqft



by Peace Homes Development





Community View T05





# Two Bedroom Duplex Layout Type E

Total Area: 2,489 Sqft





Pool View T06



Three Bedroom Apartment Layout Type B

Total Area: 2,303 Sqft





## Luxurious Lobby







# Private Commercial Office



# Payment Plan

20%
Down Payment

1 %
Monthly

50%
Upon Handover



800 peacehome (732 - 234 - 663)

JVC Office: 17th Floor, Block B, Prime Business Center, Jumeirah Village Circle (JVC), Dubai, UAE Palm Jumeirah Office: Golden Miles 8, Palm Jumeirah Road, the Palm Jumeirah, Dubai, UAE