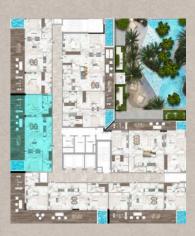

# Floor Plan 3rd to 12th Floor

# Typical Floor Plan

3rd to 12th FLOOR

- 2 BEDROOM
- 3 BEDROOM

### Pool View TO 1

Two Bedroom Apartment Layout Type A
Total Area: 1,733 Sqft

Two Bedroom Apartment Layout Type B

Total Area: 1,781 Sqft

Two Bedroom Apartment Layout Type C

Total Area: 1,755 Sqft

Two Bedroom Apartment Layout Type D
Total Area: 1,740 Sqft

Three Bedroom Apartment Layout Type A

Total Area: 2,639 Sqft

Pool View T06

Three Bedroom Apartment Layout Type B

Total Area: 2,303 Sqft