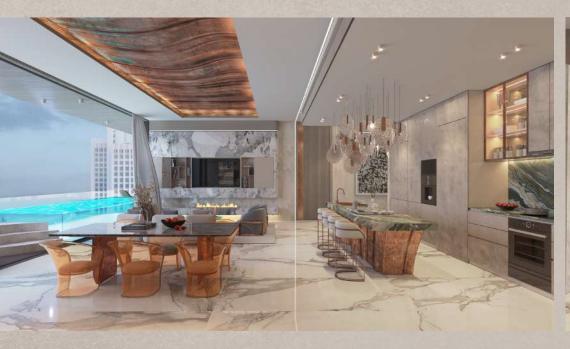

## Living Room & Open Kitchen

Your Kitchen, Your Culinary Canvas

Experience relaxation at Sky Vista's spacious living room, designed with modern elegance and comfort. Entertain guests in this inviting space filled with plush furnishings and stylish décor, perfect for unwinding.

Transition seamlessly to the dedicated gathering area, where families and friends create cherished memories. Whether it's a cozy movie night or lively conversations, this space fosters connections and camaraderie.

Next to the gathering area is the elegant dining space, offering a sophisticated setting for shared meals and intimate dinners. With ample seating and captivating ambiance, dining at Sky Vista is an experience to savor.

Lastly, our meticulously designed kitchen awaits, where culinary dreams come to life. From state-of-the-art appliances to sleek countertops, every detail enhances your cooking experience. Whether you're a seasoned chef or culinary enthusiast, our kitchen is your canvas for creativity.