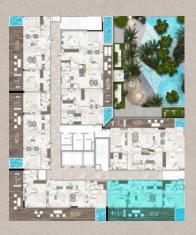

# Floor Plan 3rd to 12th Floor

# Typical Floor Plan

3rd to 12th FLOOR

- 2 BEDROOM
- 3 BEDROOM