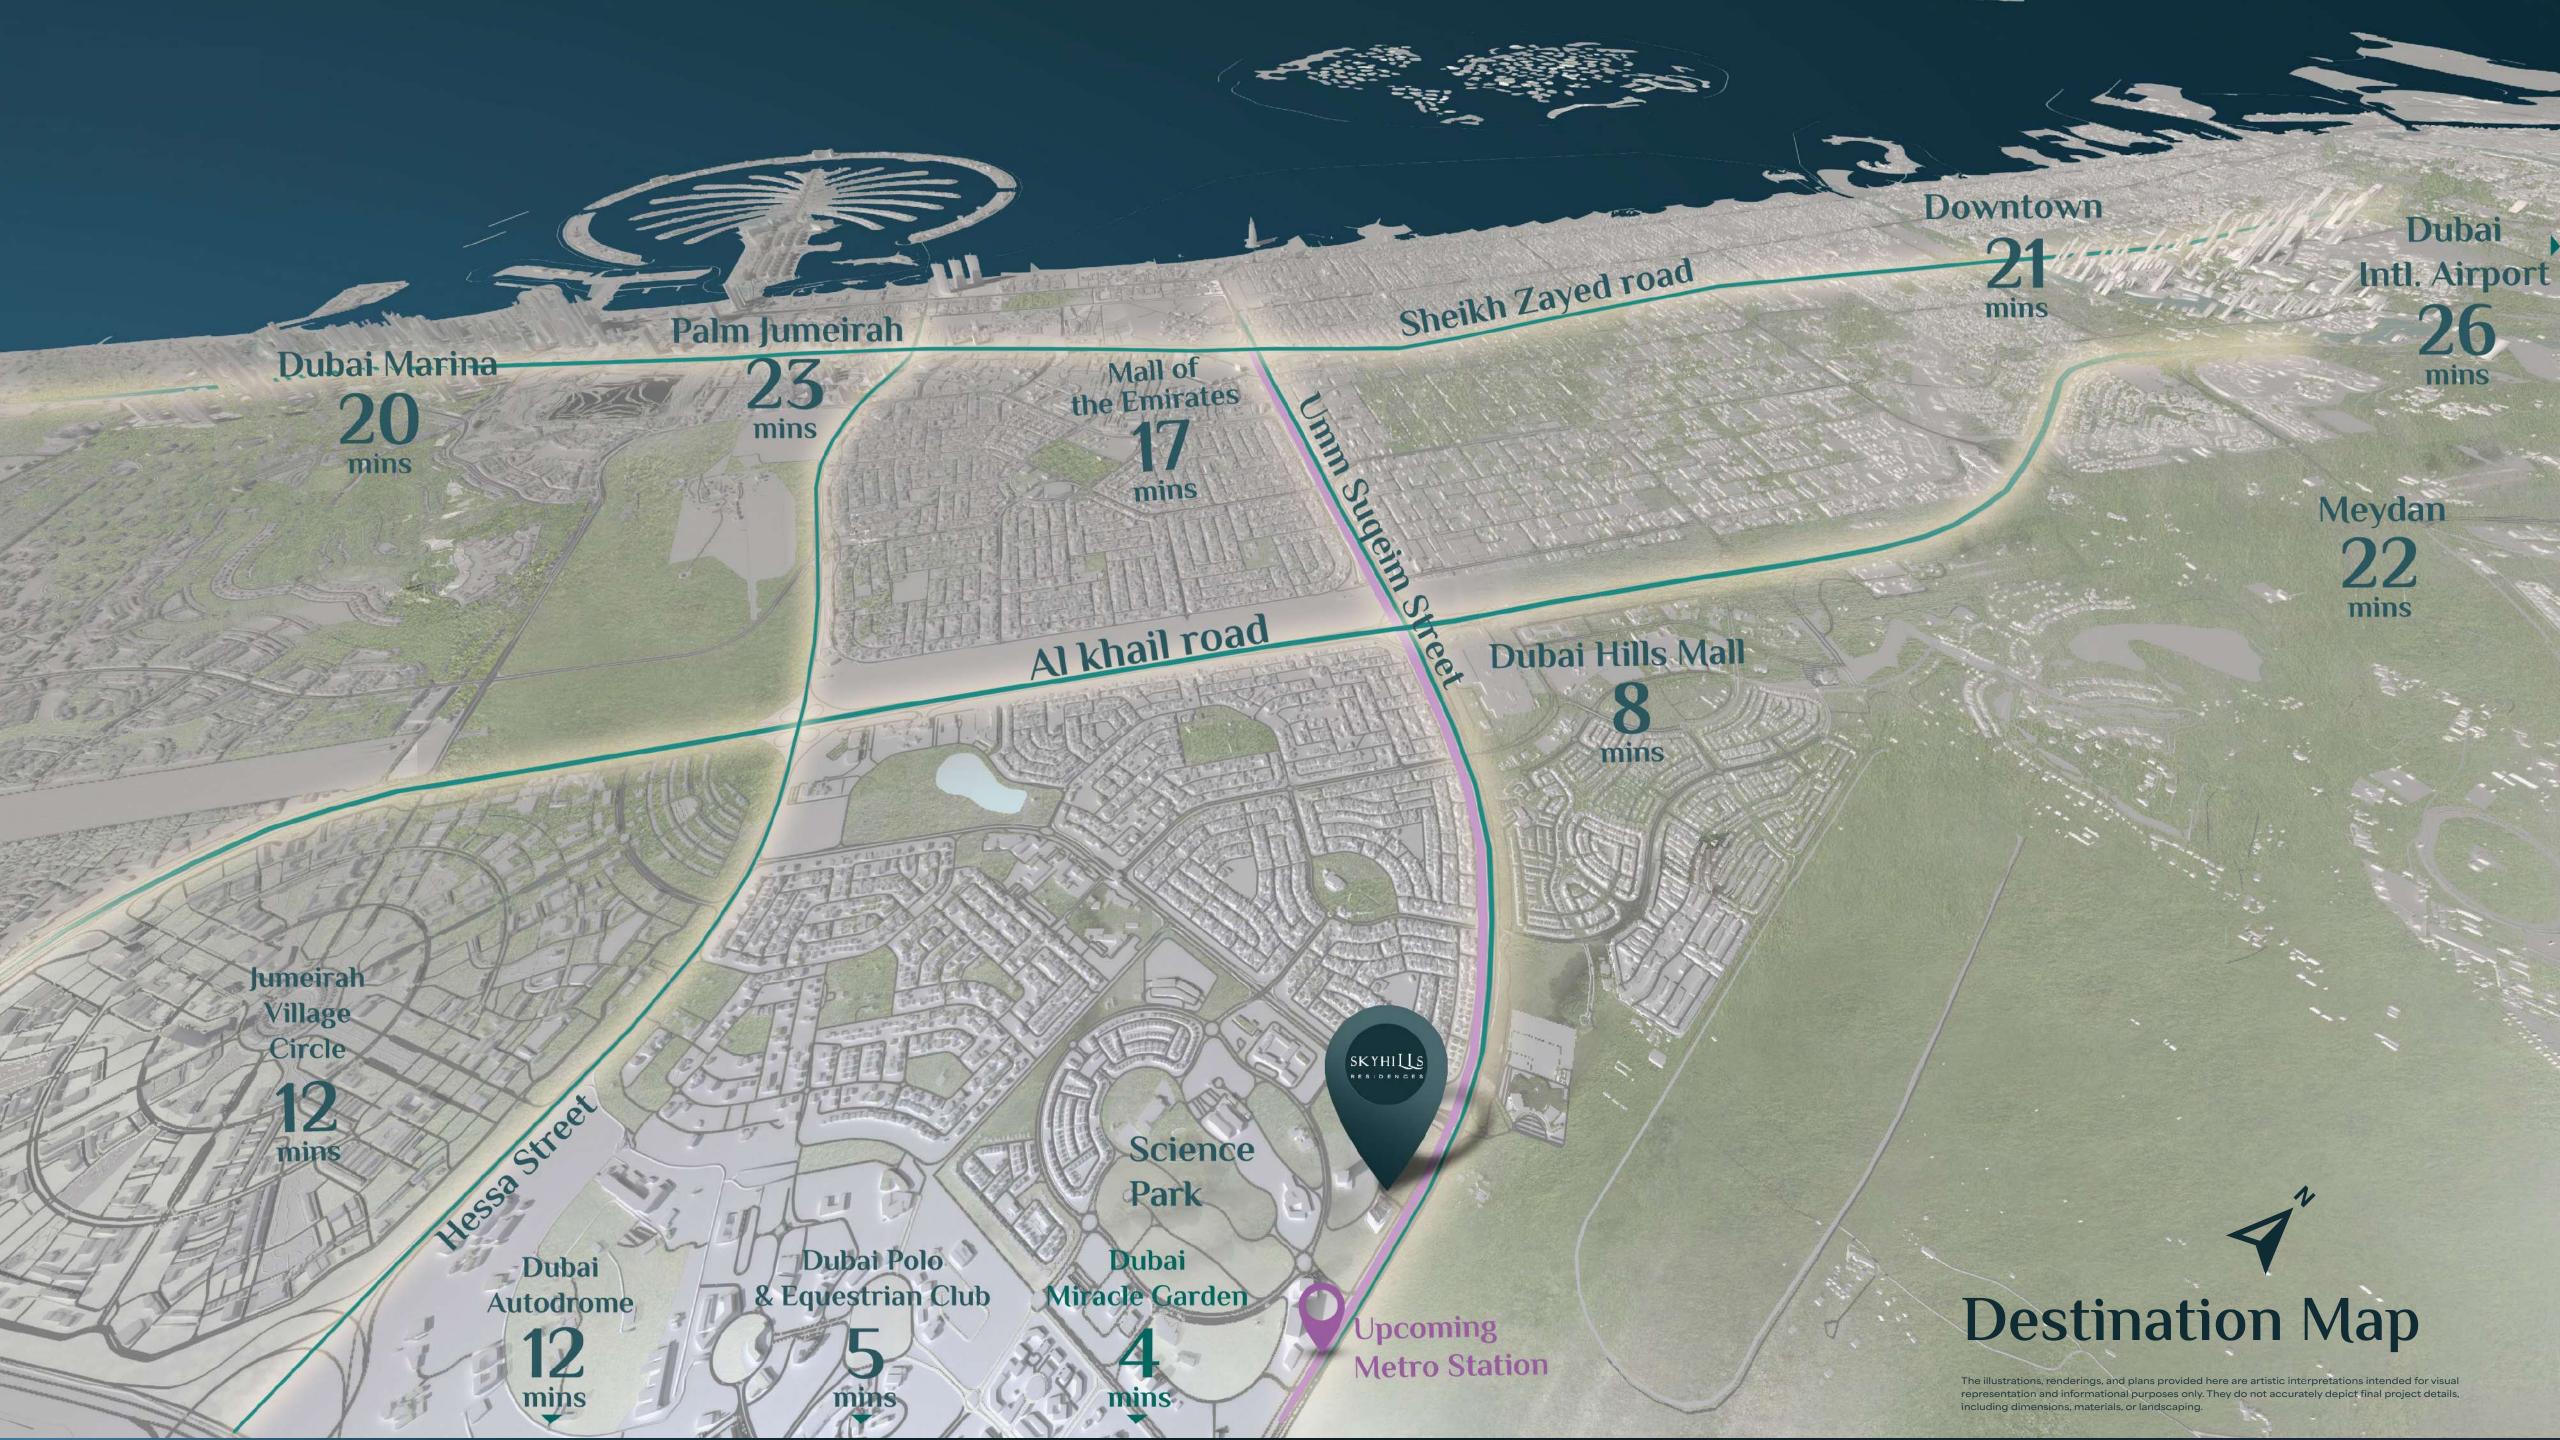

## Location

Experience the perfect blend of luxury and convenience in close proximity to Dubai Hills.

Revel in the ideal combination of accessible upscale amenities, a forthcoming metro station, and prominent road connections such as Umm Suqeim Street, Al Khail Road, and Sheikh Mohammed Bin Zayed Road.