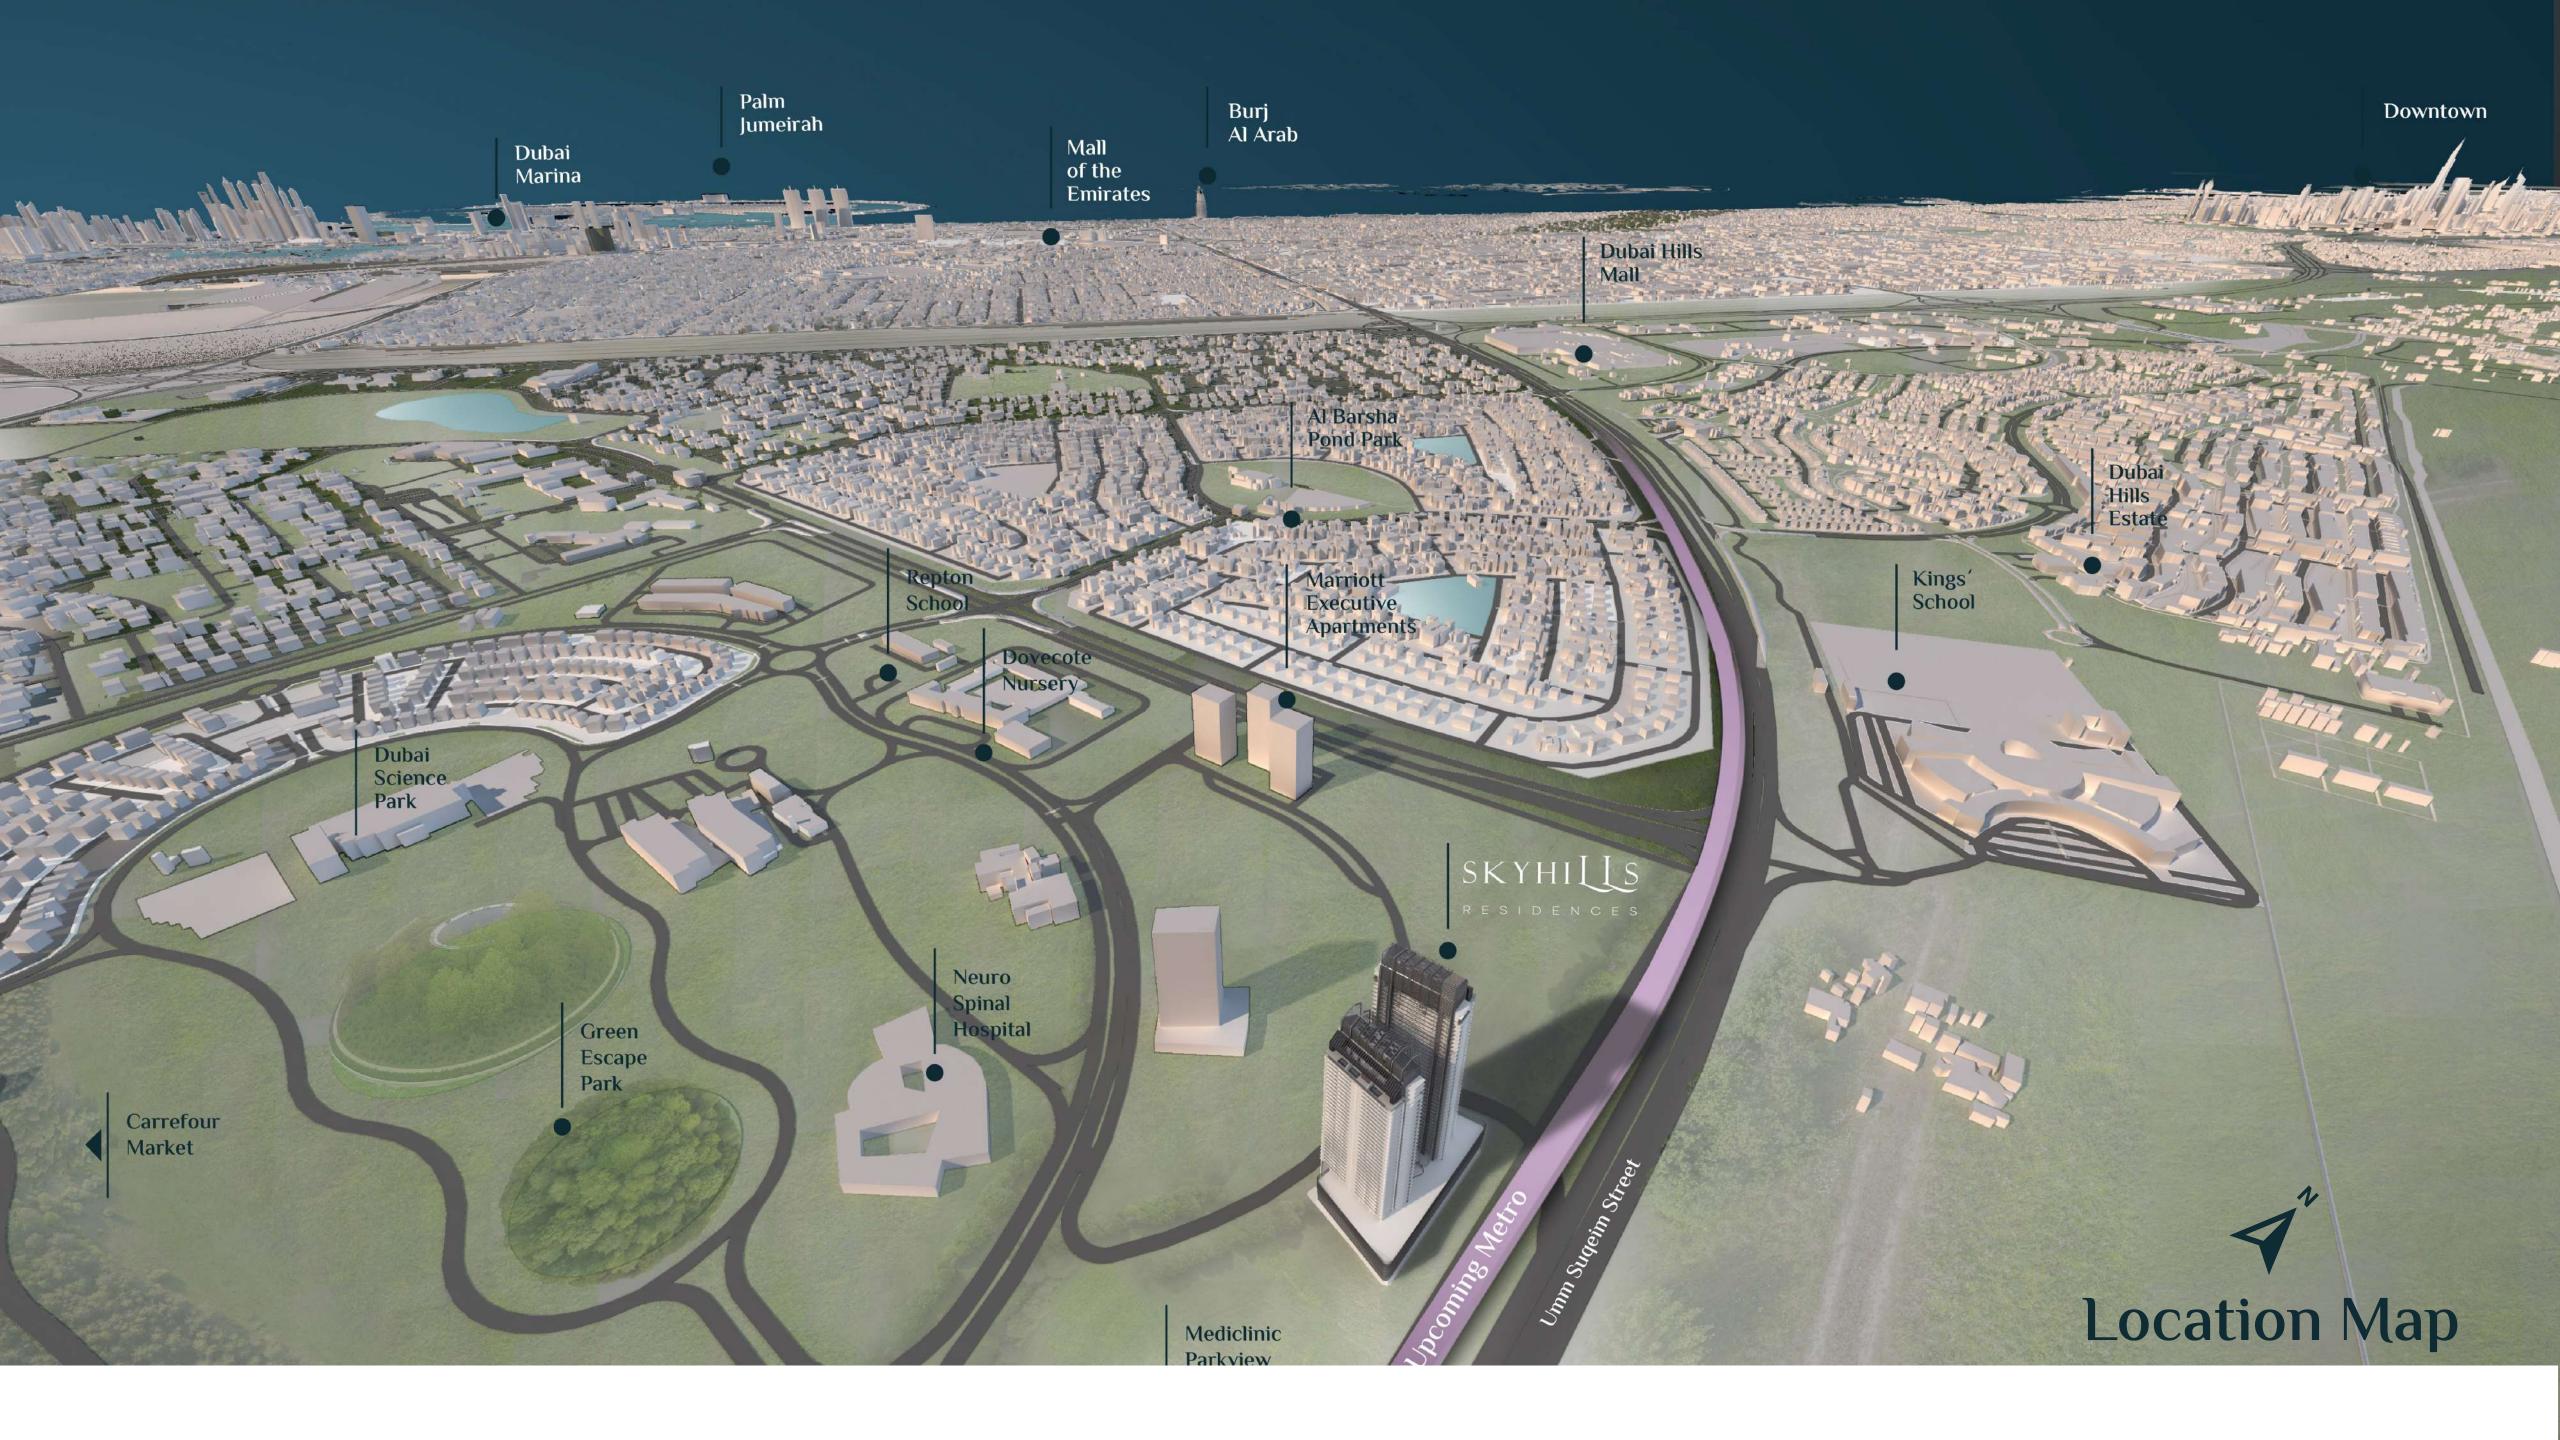

## Location

Experience the perfect blend of luxury and convenience in close proximity to Dubai Hills.

Revel in the ideal combination of accessible upscale amenities, a forthcoming metro station, and prominent road connections such as Umm Suqeim Street, Al Khail Road, and Sheikh Mohammed Bin Zayed Road.