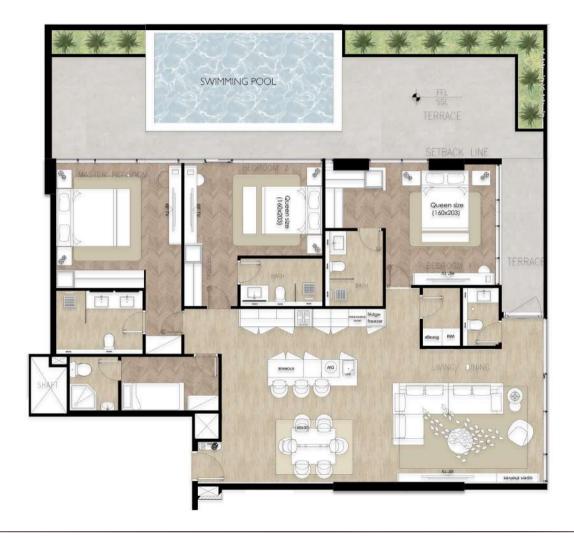

Floor Plans -6

Total Area: 2833 sq. ft Suite Area: 1836 sq. ft Terrace Area: 997 sq. ft

# 3 ВНК Туре В

Total Area: 2626 sq. ft

Suite Area: 1713 sq. ft

Terrace Area: 913 sq. ft

Total Area: 1343 sq. ft

Suite Area: 1101 sq. ft

Terrace Area: 242 sq. ft

Total Area: 974 sq. ft