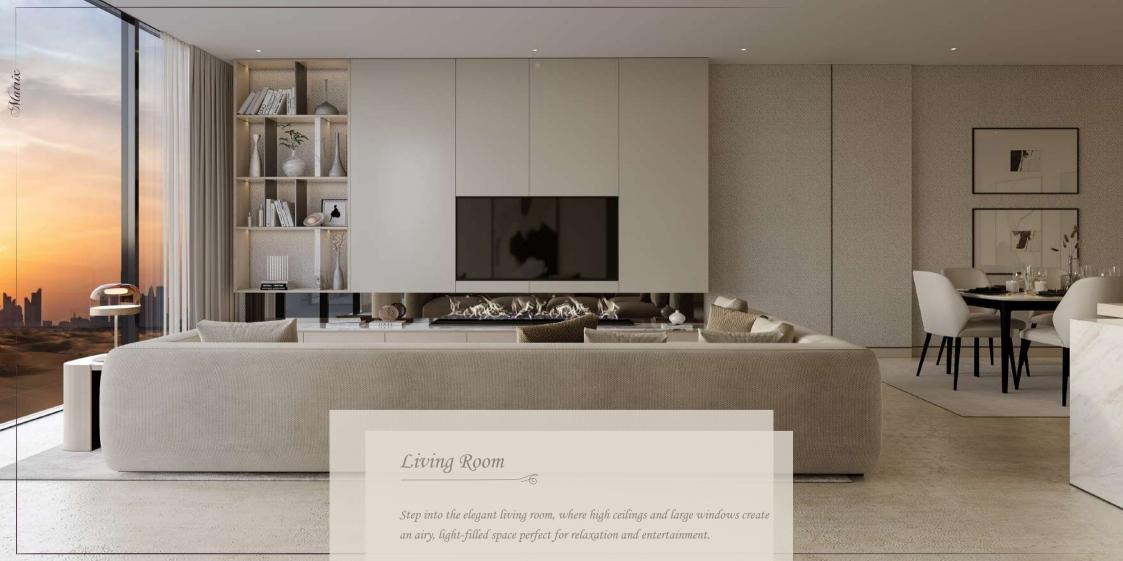

# Lobby

The lobby design is a reflection of the classic yet modern style of Solcasa Residence. It features unique living space with modern and contemporary elements, combining natural materials such as wood and stone with textures and colours that create an atmosphere of warmth and comfort.