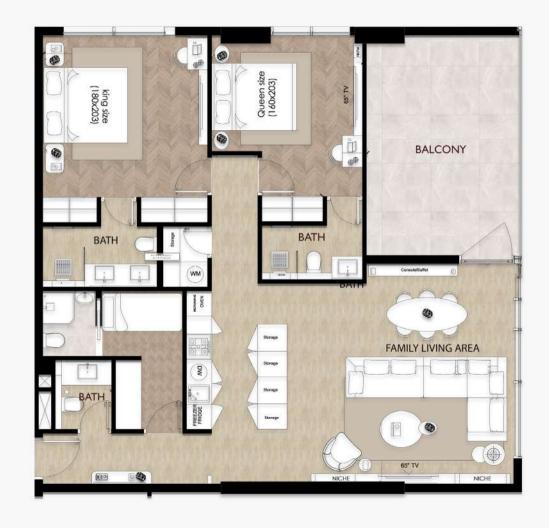

Floor Plans -6

Total Area: 2833 sq. ft Suite Area: 1836 sq. ft Terrace Area: 997 sq. ft

# 3 ВНК Туре В

Total Area: 2626 sq. ft

Suite Area: 1713 sq. ft

Terrace Area: 913 sq. ft

Total Area: 1343 sq. ft

Suite Area: 1101 sq. ft

Terrace Area: 242 sq. ft

Total Area: 974 sq. ft