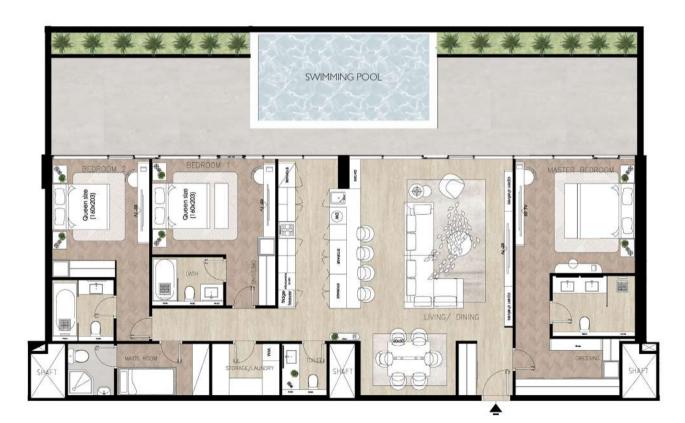

Floor Plans -6

Total Area: 2833 sq. ft Suite Area: 1836 sq. ft Terrace Area: 997 sq. ft

# 3 ВНК Туре В

Total Area: 2626 sq. ft

Suite Area: 1713 sq. ft

Terrace Area: 913 sq. ft

Total Area: 1343 sq. ft

Suite Area: 1101 sq. ft

Terrace Area: 242 sq. ft

Total Area: 974 sq. ft