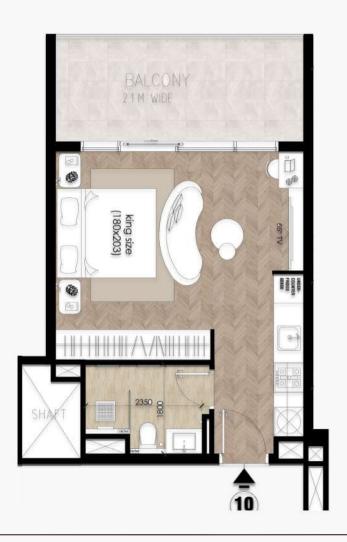

# Studio

Total Area: 455 sq. ft

Suite Area: 322 sq. ft

Terrace Area: 133 sq. ft

Contact

Sc

RESIDENCE

BY MATRIX