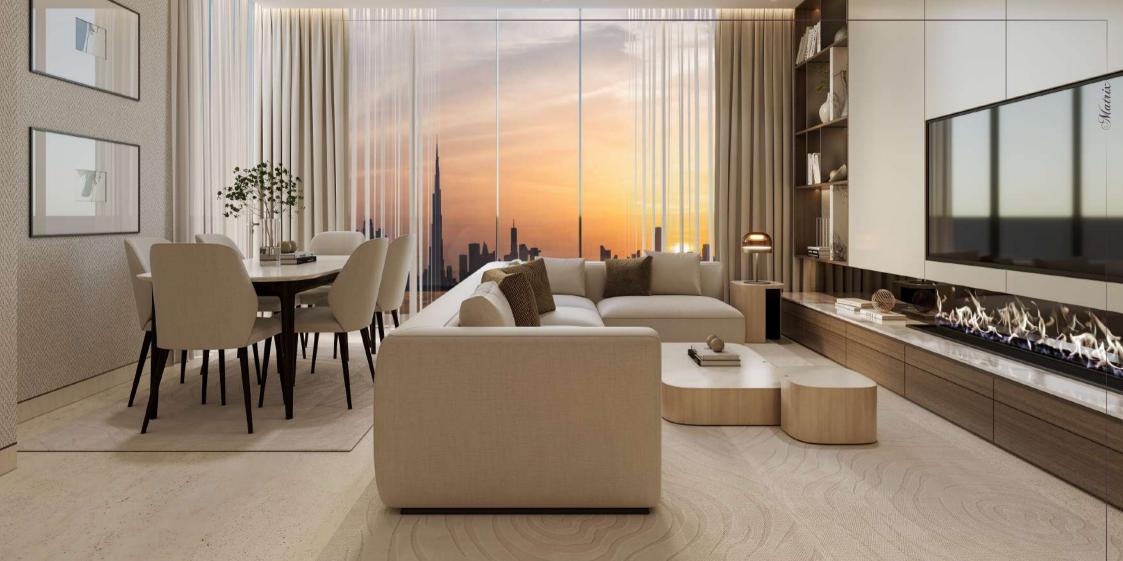

# Lobby

The lobby design is a reflection of the classic yet modern style of Solcasa Residence. It features unique living space with modern and contemporary elements, combining natural materials such as wood and stone with textures and colours that create an atmosphere of warmth and comfort.