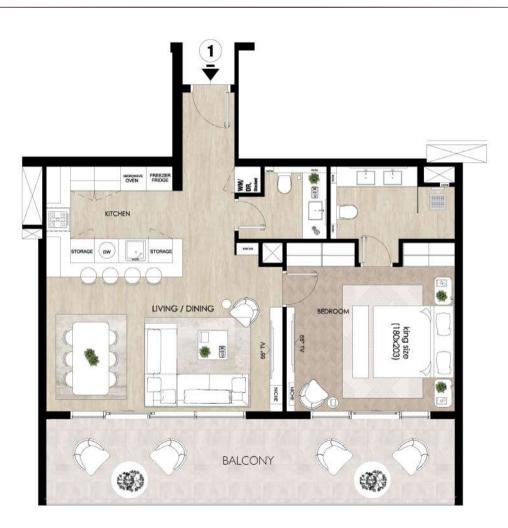

# 3 ВНК Туре В

Total Area: 2626 sq. ft

Suite Area: 1713 sq. ft

Terrace Area: 913 sq. ft

Total Area: 1343 sq. ft

Suite Area: 1101 sq. ft

Terrace Area: 242 sq. ft

Total Area: 974 sq. ft