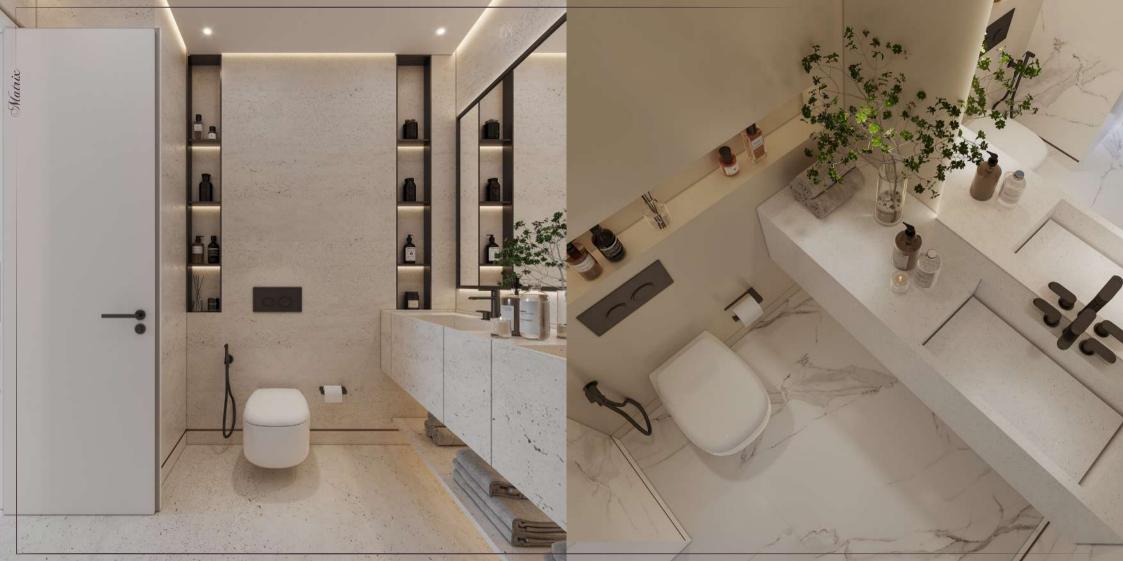

# Bathroom

Indulge in the spa-like bathroom, featuring a freestanding tub, rainfall shower, and top-of-the-line fixtures

-6

Matrix

-

Living - 2 BHK

Living - 1 BHK

Living - Studio