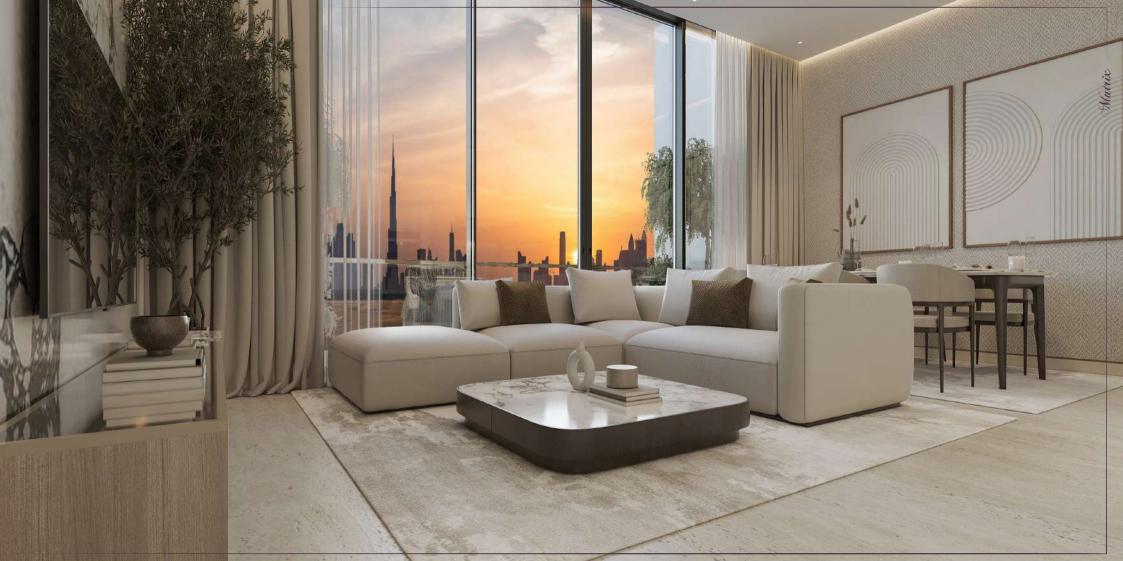

# Lobby

The lobby design is a reflection of the classic yet modern style of Solcasa Residence. It features unique living space with modern and contemporary elements, combining natural materials such as wood and stone with textures and colours that create an atmosphere of warmth and comfort.

### Decorative Wall

The furniture L wall is made with the highest quality materials and finishes, from marble finishes to hand-carved wood to stainless steel hardware. They pay attention to detail and innovation.