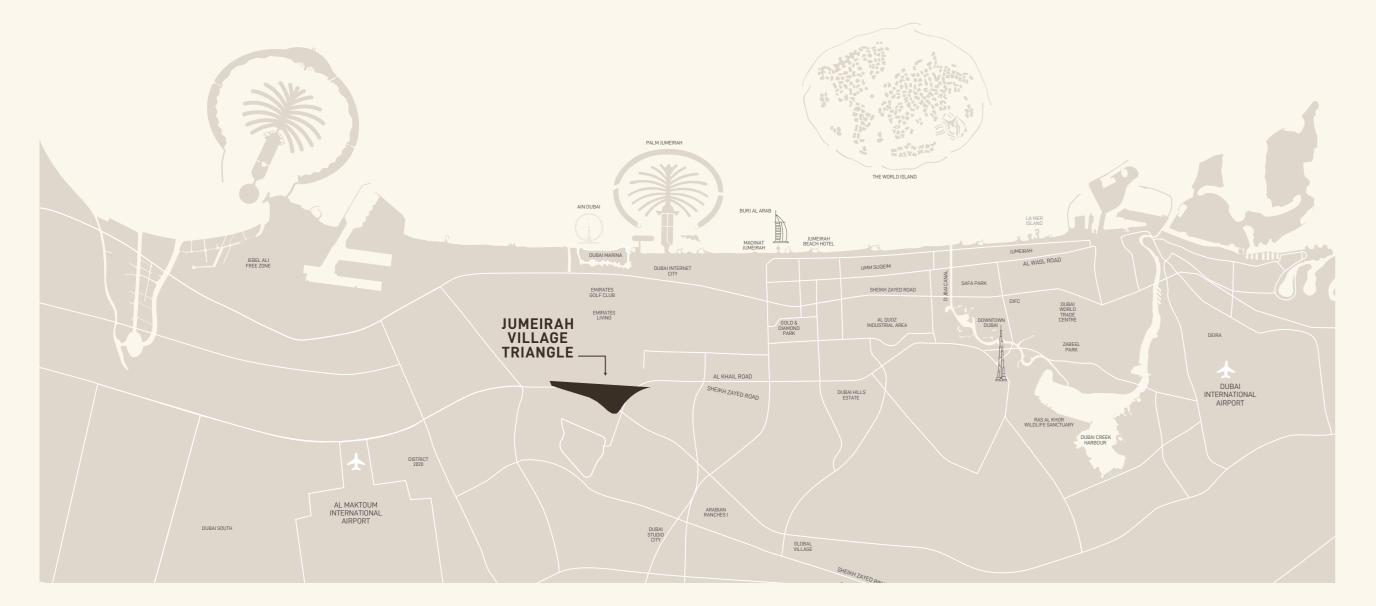

### JUMEIRAH VILLAGE TRIANGLE, A TRANQUIL HAVEN

Spanning 242 hectares of land, Jumeirah Village Triangle is more than just a suburban community; it's a haven for growing families and young couples seeking an inclusive lifestyle.

This tranquil haven boasts superb schools, making it an ideal location for families with children. The community is designed to cater to every resident, including our

furry friends, with nearby pet stores and top-notch veterinary clinics.
With seamless access to highways like
Sheikh Mohammed Bin Zayed and Al Khail,
Jumeirah Village Triangle ensures your
connectivity for travel needs. Welcome to a life where nature meets everyday living in Dubai's immersive landscape.

### SERENITY SEAMLESSLY INTERTWINED WITH CONNECTIVITY

- (1) SONATE RESIDENCES
- NOVOTEL, MOVENPICK & ADAGIO FOUR POINTS BY SHERATON
- (9) SUNMARKE SCHOOL

- (02) COMMUNITY PARKS
- 06) SOCCER FIELD
- (10) SUPERMARKET

- (03) ME'AISEM CITY CENTER
- (07) BASKETBALL COURTS
- 11 DOG PARK

- (04) ARCADIA SCHOOL
- (08) TENNIS COURTS
- (12) AL KHAIL AVENUE

FLOOR PLANS