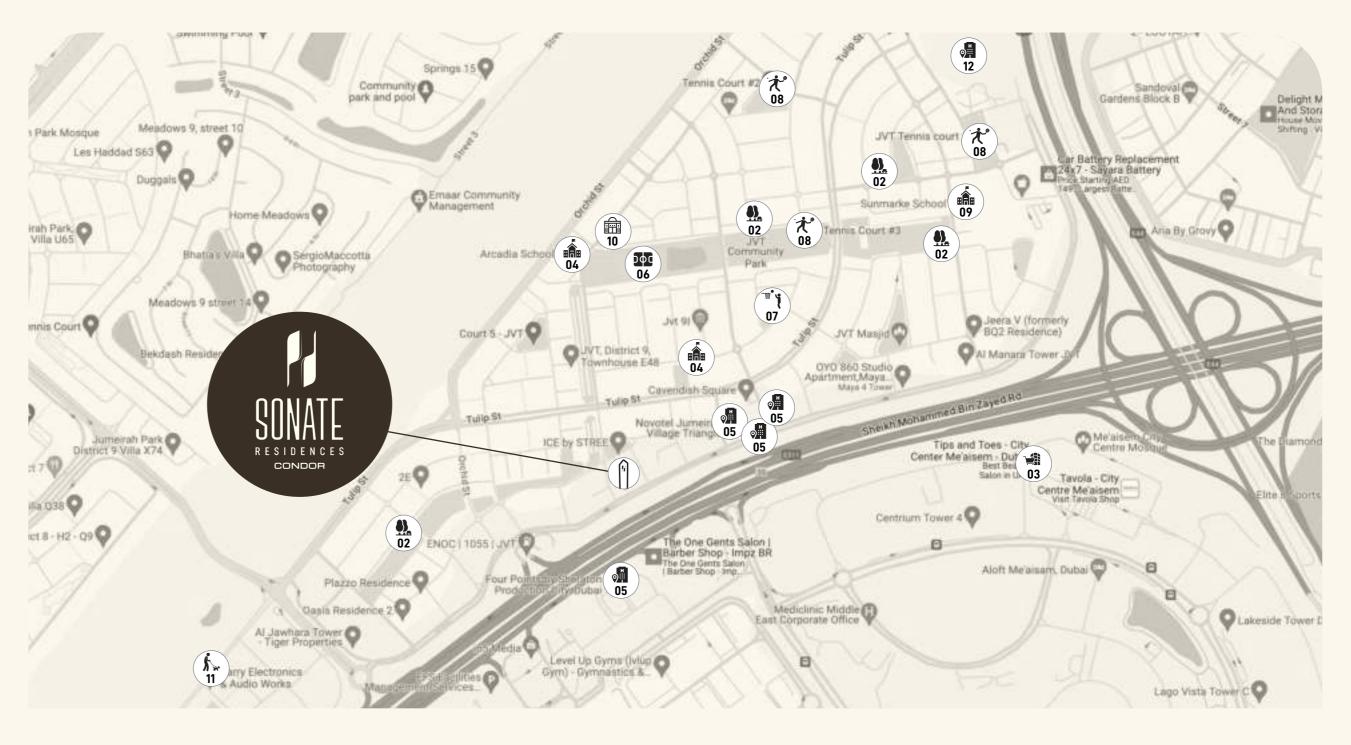

### SERENITY SEAMLESSLY INTERTWINED WITH CONNECTIVITY

- (1) SONATE RESIDENCES
- NOVOTEL, MOVENPICK & ADAGIO FOUR POINTS BY SHERATON
- (9) SUNMARKE SCHOOL

- (02) COMMUNITY PARKS
- 06) SOCCER FIELD
- (10) SUPERMARKET

- (03) ME'AISEM CITY CENTER
- (07) BASKETBALL COURTS
- 11 DOG PARK

- (04) ARCADIA SCHOOL
- (08) TENNIS COURTS
- (12) AL KHAIL AVENUE

FLOOR PLANS