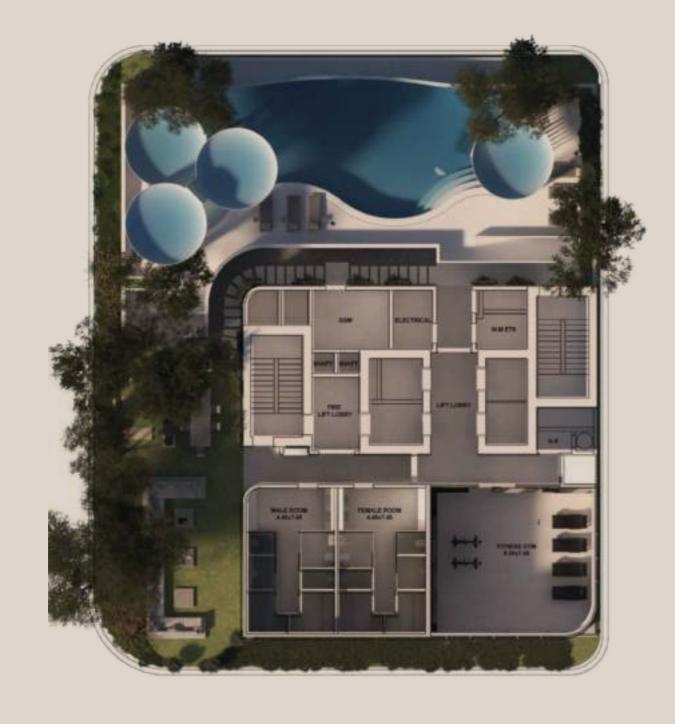

Enhanced lighting

Wellness sanctuary

Kid's play area with treehouse

M/F separate changing rooms

M/F steam room

Outdoor cinema

M/F sauna room

### THE FIRST OF ITS KIND WELLNESS AMENITIES.

From rejuvenating interiors to thoughtful amenities, every element is designed to enhance your life at Sonate Residences. Your personal sanctuary awaits.