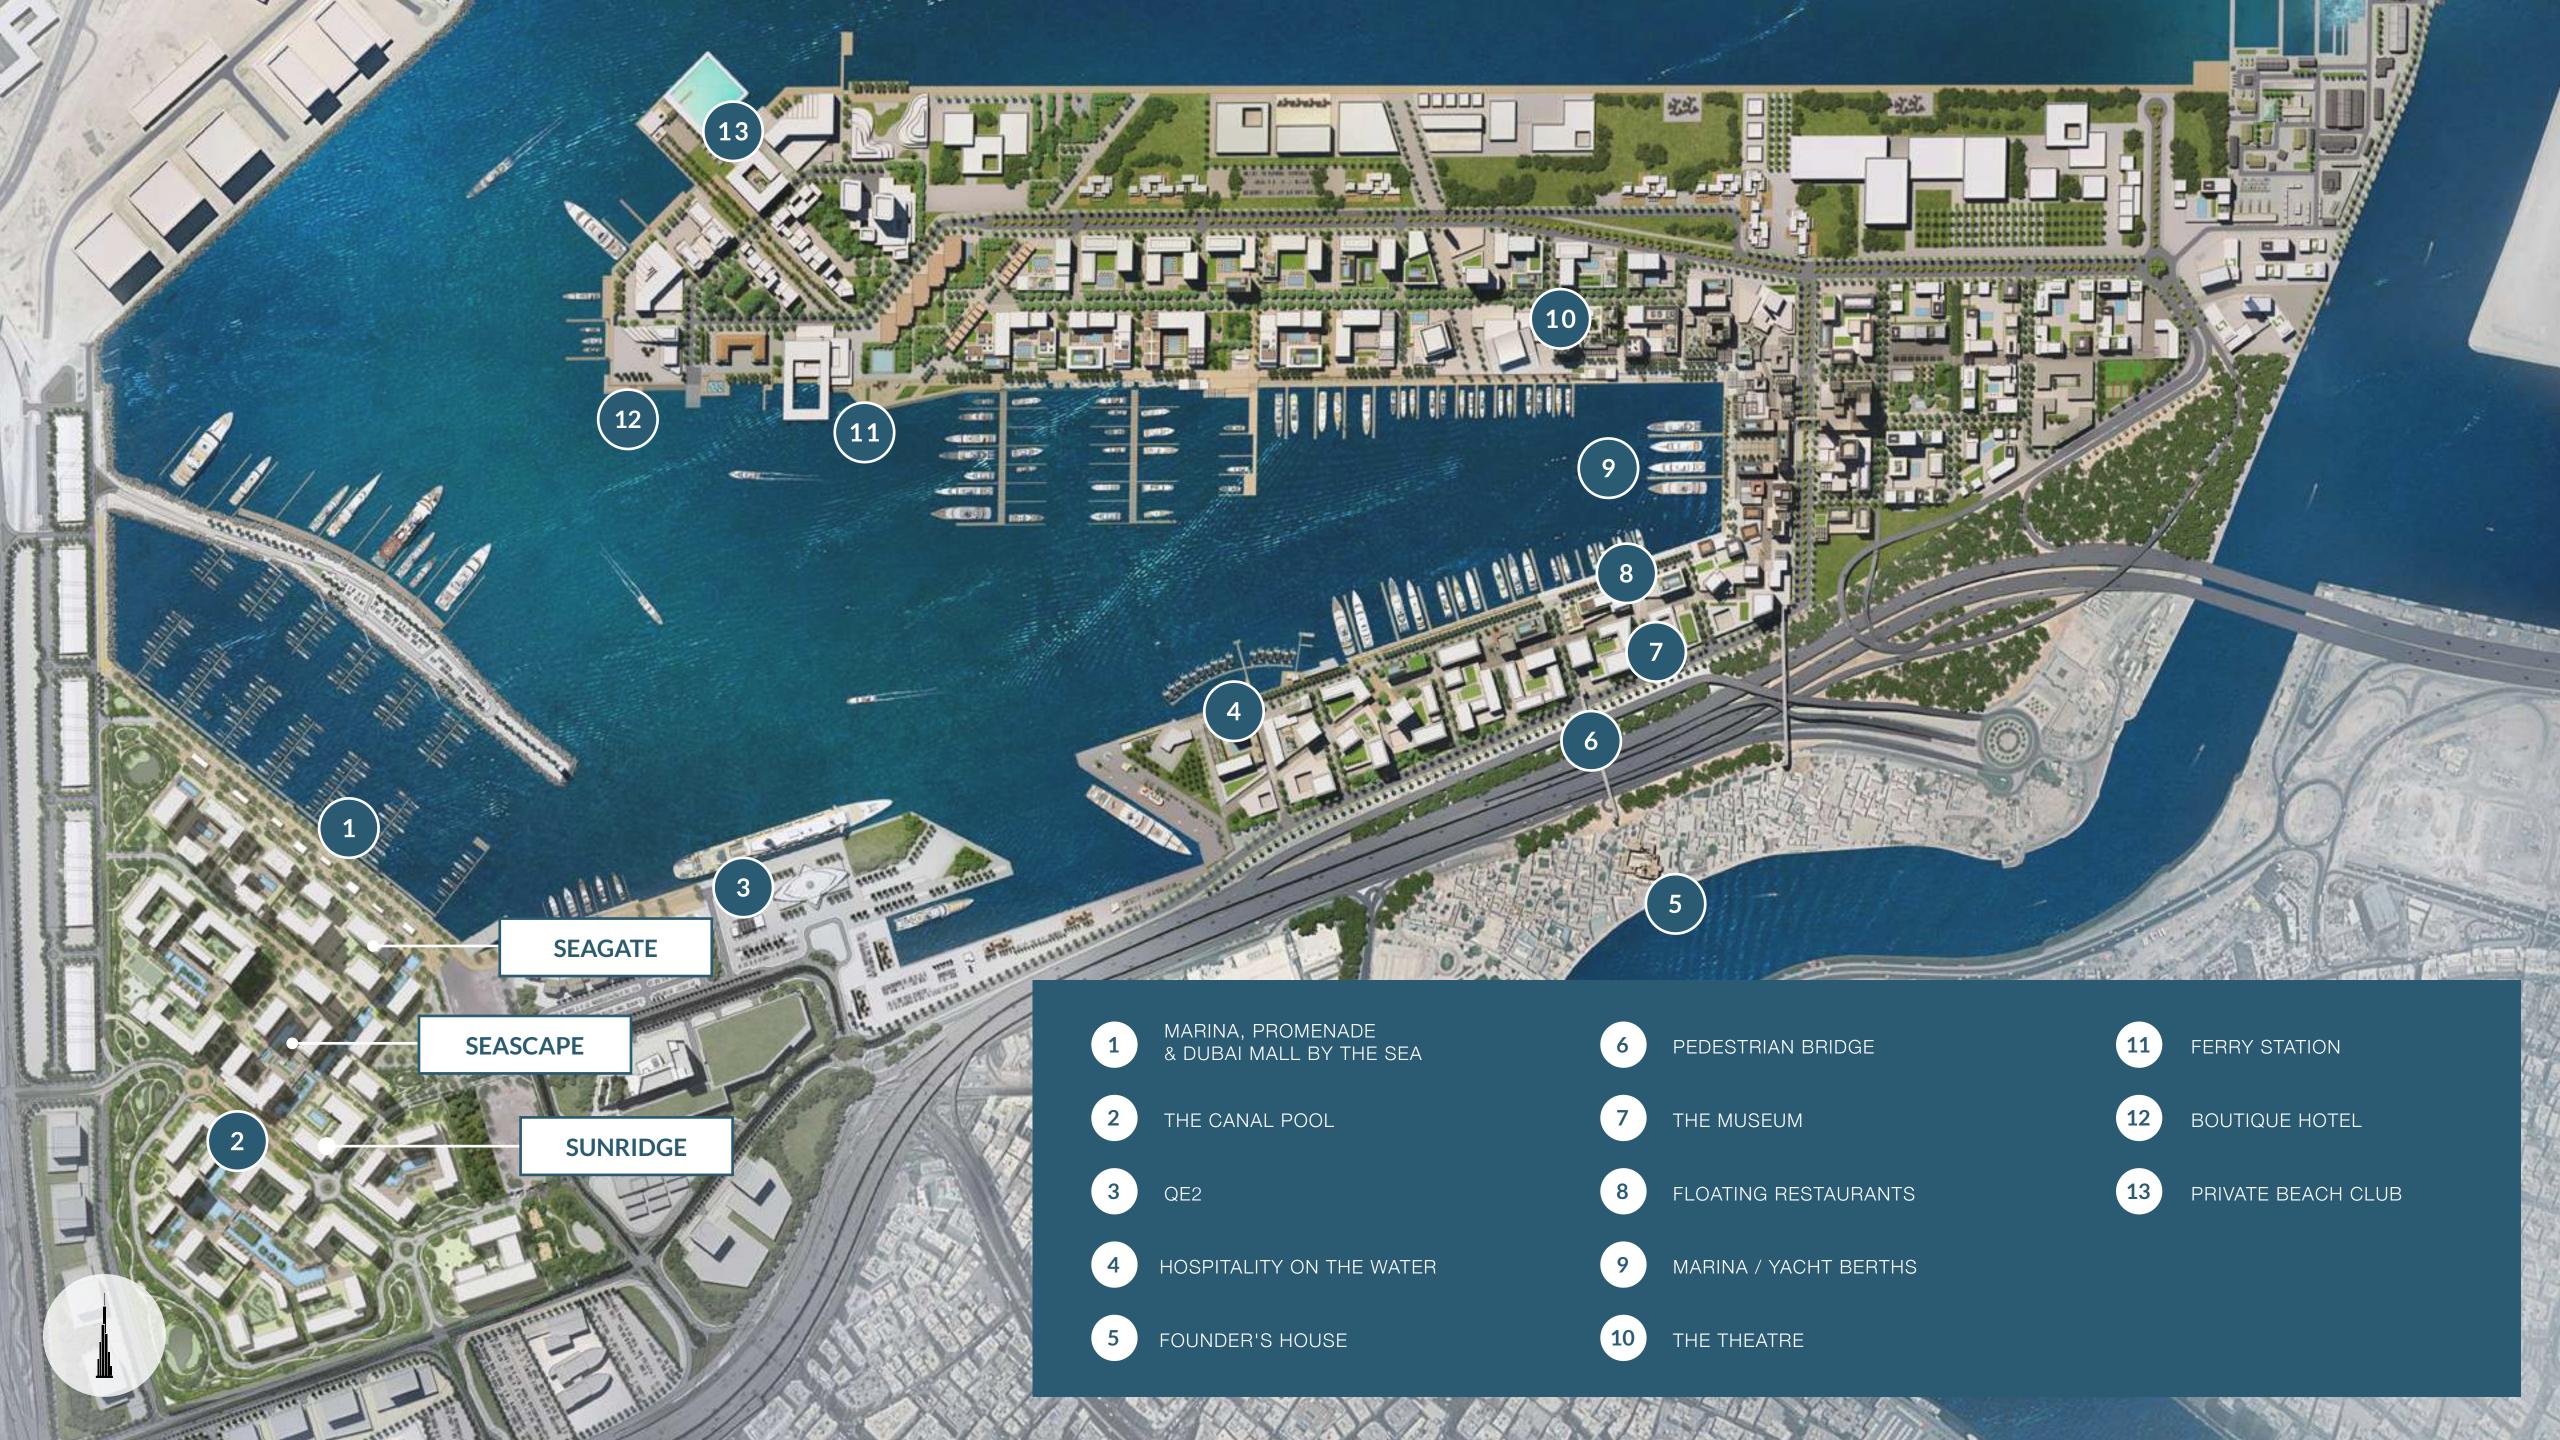

#### World-class Superyacht Hub

The new marina at Rashid Yachts & Marina offers convenient, hassle-free access to Dubai, accommodating 430 wet berths for yachts up to 100m long with a range of flexible berthing options, from a single night through to seasonal and annual stays.

### Shopping, Dining & Inspiration

When it comes to retail therapy, nobody does it better than Dubai. The nearby Downtown Dubai is the city's most famous shopping district, and it's packed with chic boutiques that will satisfy your every fancy. Rashid Yachts & Marina's promenade has floating restaurants, cafés, lounges, and beach bars, while downtown Dubai is home to the city's top dining and nightlife options and is conveniently located just a short distance away.

#### A Thriving Promenade

During the day, or long after the sun dips beyond the sea's horizon, the Promenade is the essence of the Marina's thriving life with a rich variety of dining options and an eclectic selection of stylish shops that will accommodate your every need. So just sit back, relax, and enjoy life.