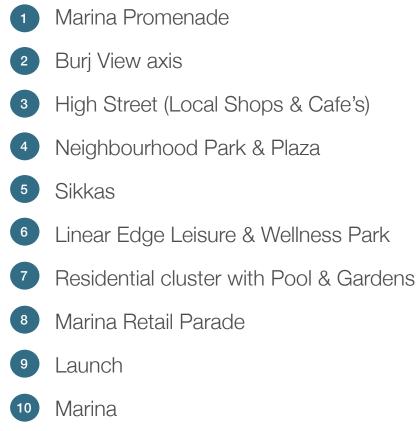

#### Coastal Living at its Best

Sunridge offers a fine collection of premium 1 & 2-bedroom homes steps away from the Marina, the Promenade and Dubai's longest swimmable canal pool. Dive into the good life in a contemporary residential oasis offering sophisticated amenities, tranquil surroundings, and exciting nearby attractions.

#### Leisure & Relaxation

Directly adjacent to the community park and the canal pool, with direct access to the lushly landscaped promenade brimming with life and offering excellent views of the marina and the Dubai skyline. Dip your toes in the 500-metre-long canal pool lined with palm trees and cabanas, or benefit from the complex's own gym and pool facilities. Sunridge is the place where you can do all that and much more.