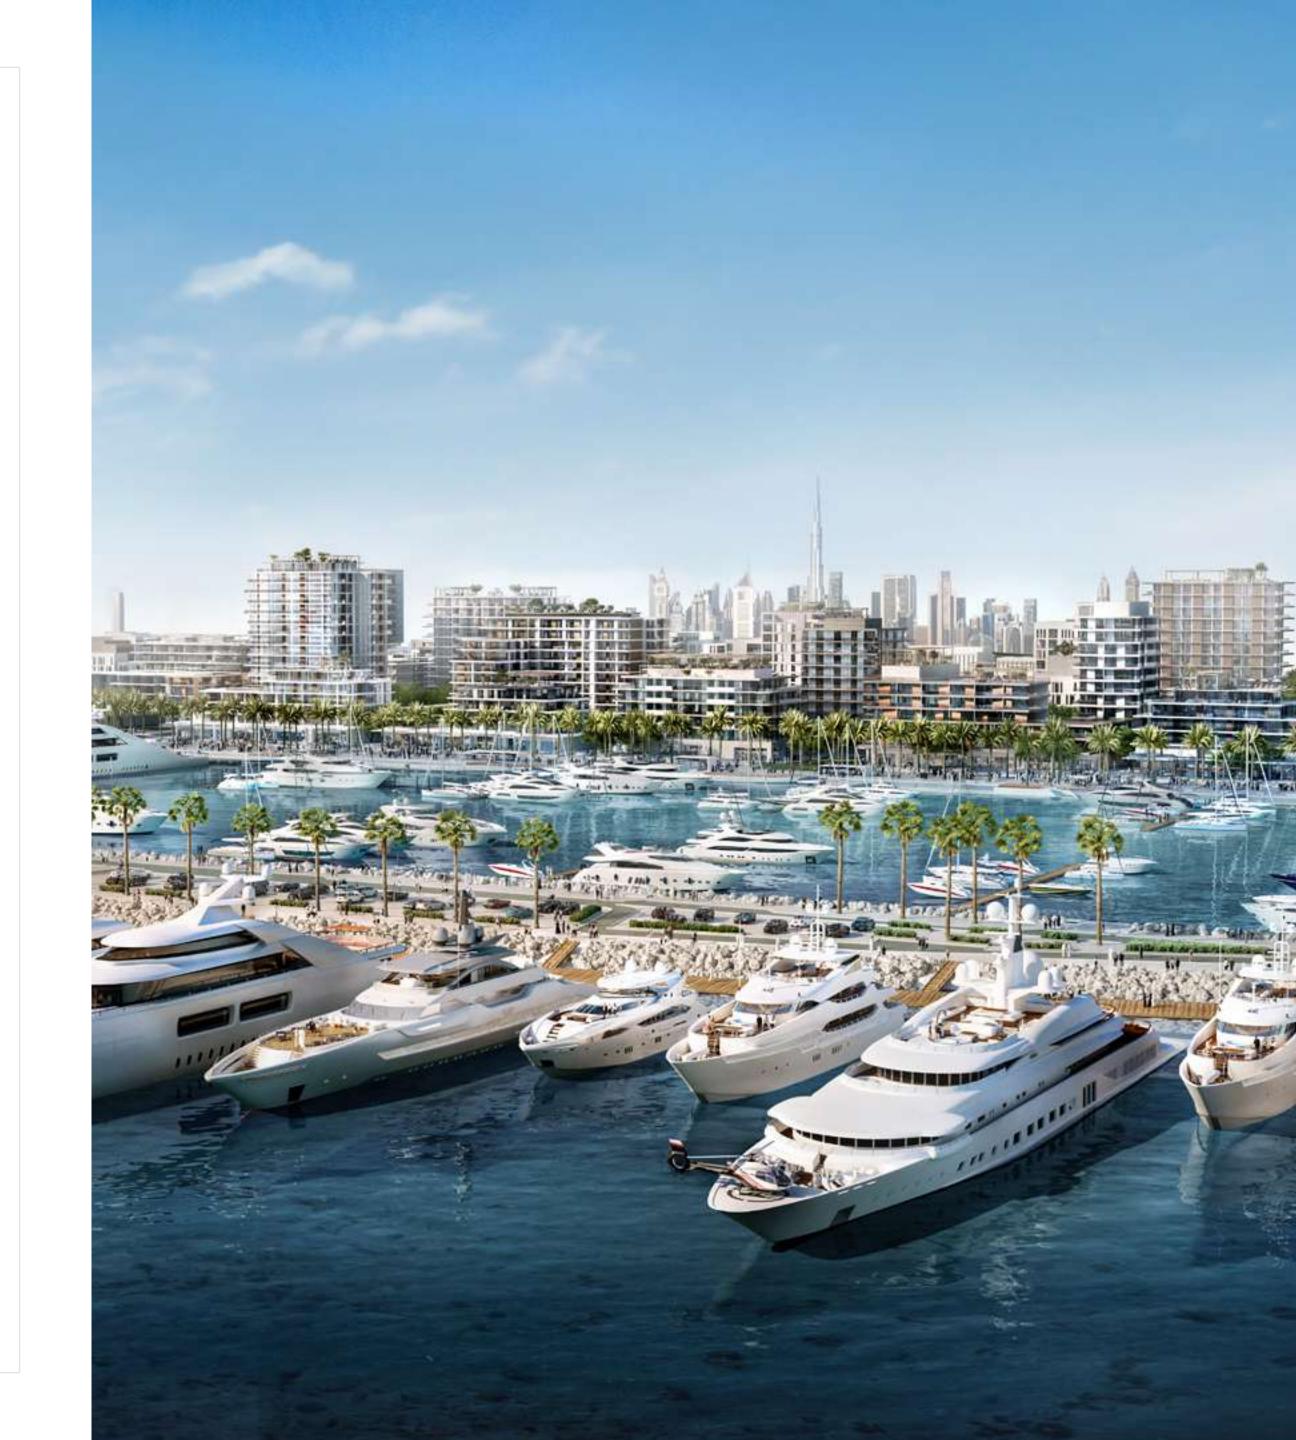

#### World-class Superyacht Hub

The new marina at Rashid Yachts & Marina offers convenient, hassle-free access to Dubai, accommodating 430 wet berths for yachts up to 100m long with a range of flexible berthing options, from a single night through to seasonal and annual stays.

#### Luxury Haven

Experience the ideal combination of luxury and style with breathtaking views of the Marina and the Arabian Gulf's blue horizon. In this coastal luxury haven, you can indulge in extended vacations while basking in the stunning combination of warm weather, world-class shopping, modern architecture, sandy beaches, and the most cosmopolitan way of life.

#### Leisure & Relaxation

Directly adjacent to the community park and the canal pool, with direct access to the lushly landscaped promenade brimming with life and offering excellent views of the marina and the Dubai skyline. Dip your toes in the 500-metre-long canal pool lined with palm trees and cabanas, or benefit from the complex's own gym and pool facilities. Sunridge is the place where you can do all that and much more.