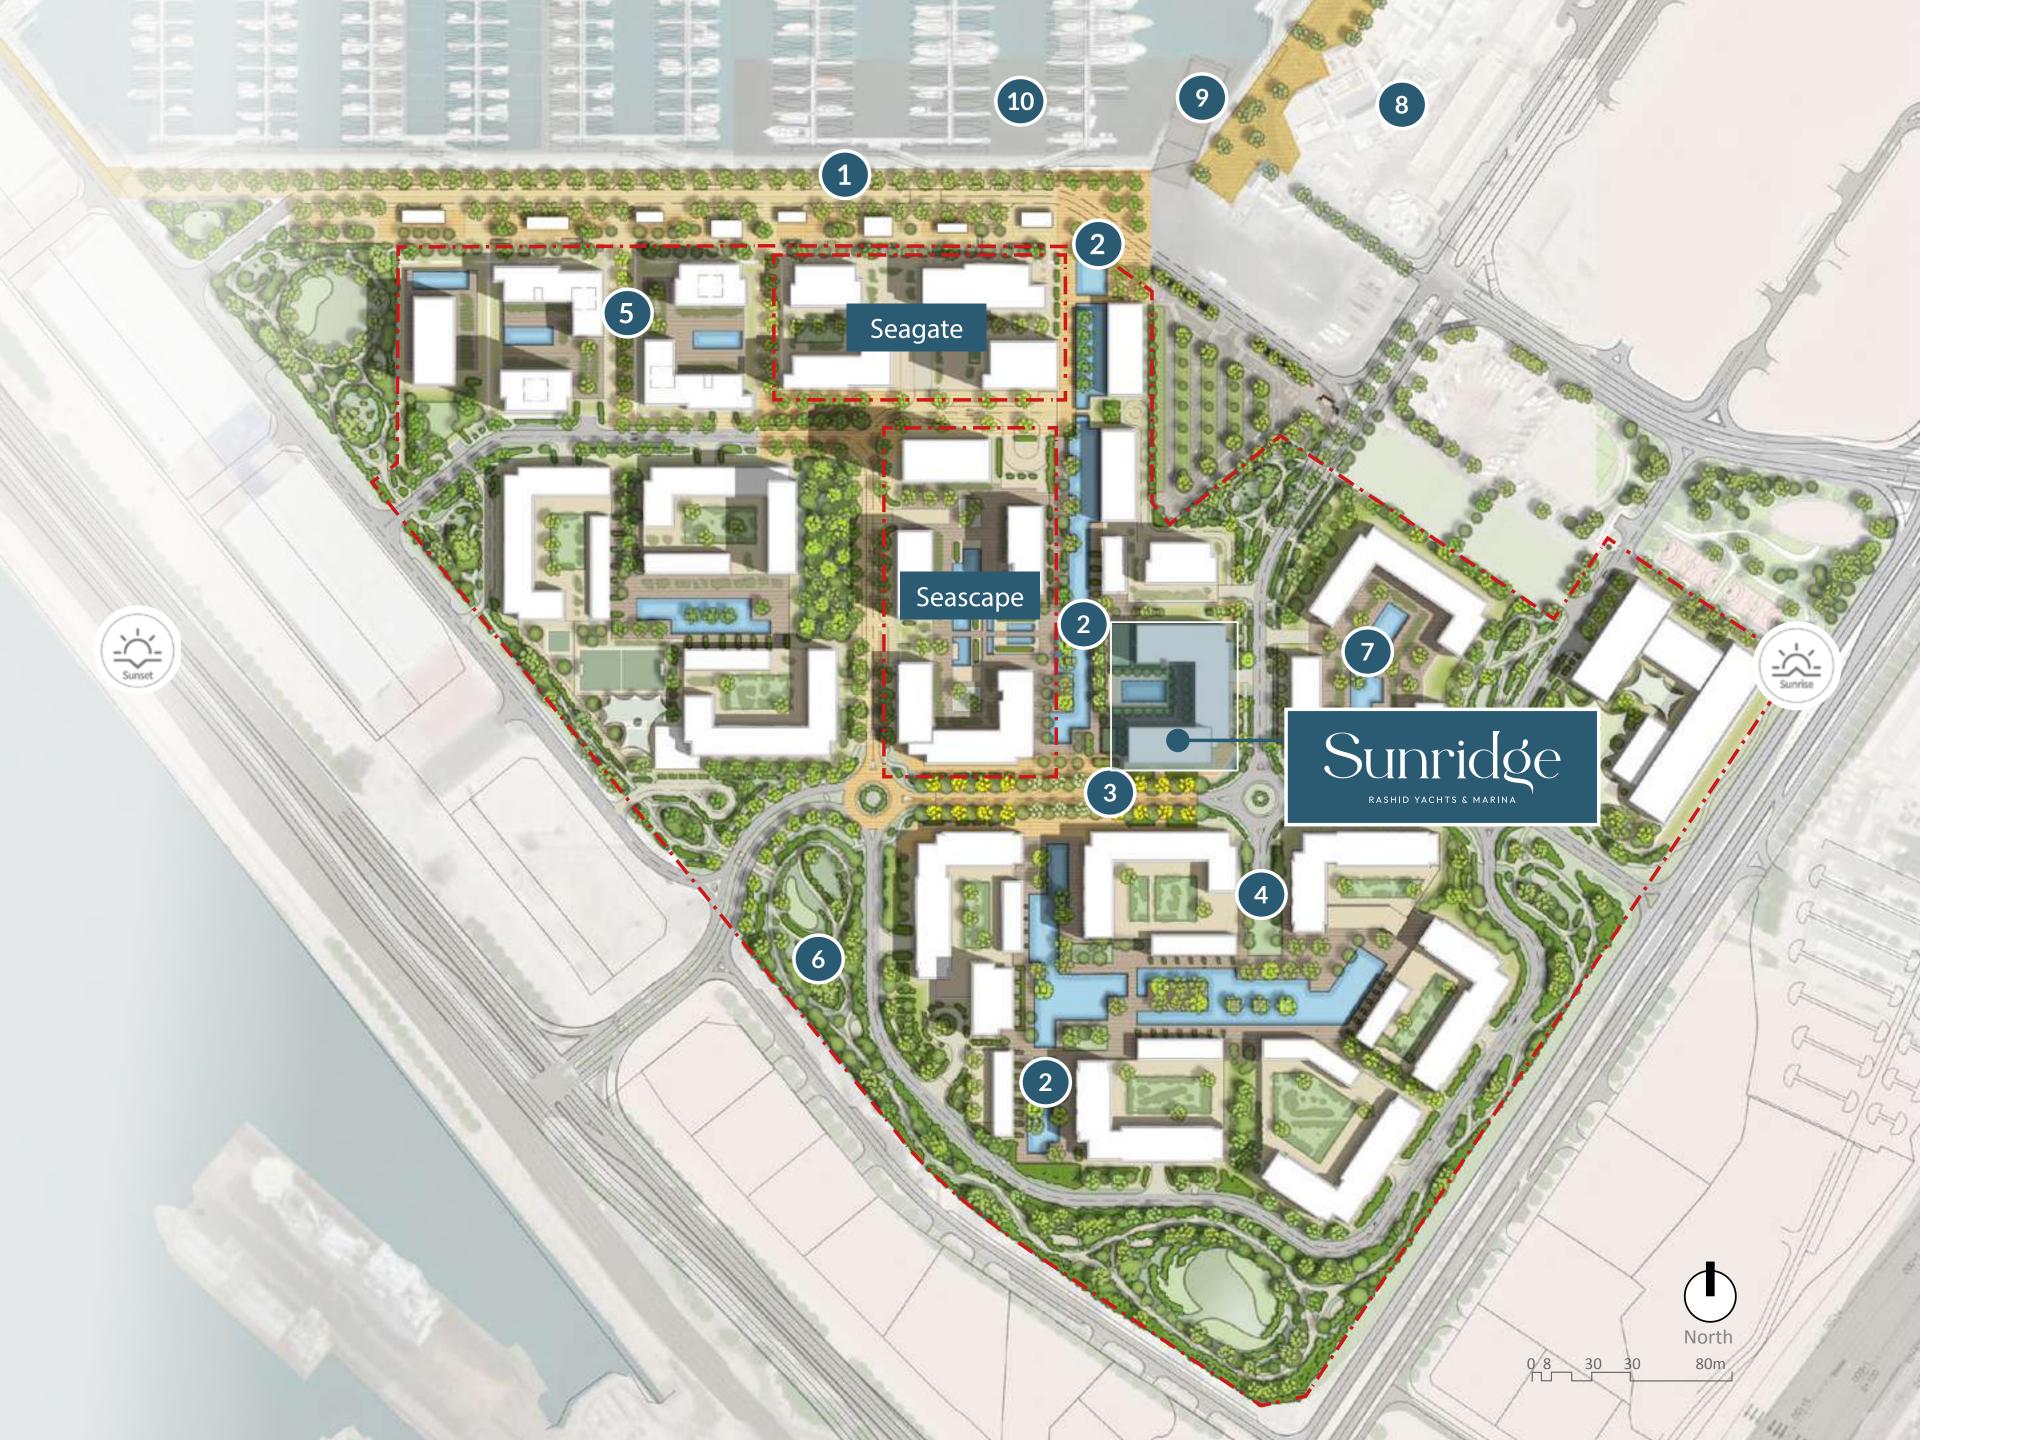

## Welcome to Sunnidge

#### Coastal Living at its Best

Sunridge offers a fine collection of premium 1 & 2-bedroom homes steps away from the Marina, the Promenade and Dubai's longest swimmable canal pool. Dive into the good life in a contemporary residential oasis offering sophisticated amenities, tranquil surroundings, and exciting nearby attractions.

#### Leisure & Relaxation

Directly adjacent to the community park and the canal pool, with direct access to the lushly landscaped promenade brimming with life and offering excellent views of the marina and the Dubai skyline. Dip your toes in the 500-metre-long canal pool lined with palm trees and cabanas, or benefit from the complex's own gym and pool facilities. Sunridge is the place where you can do all that and much more.

### Boardwalk Promenade

Community Park