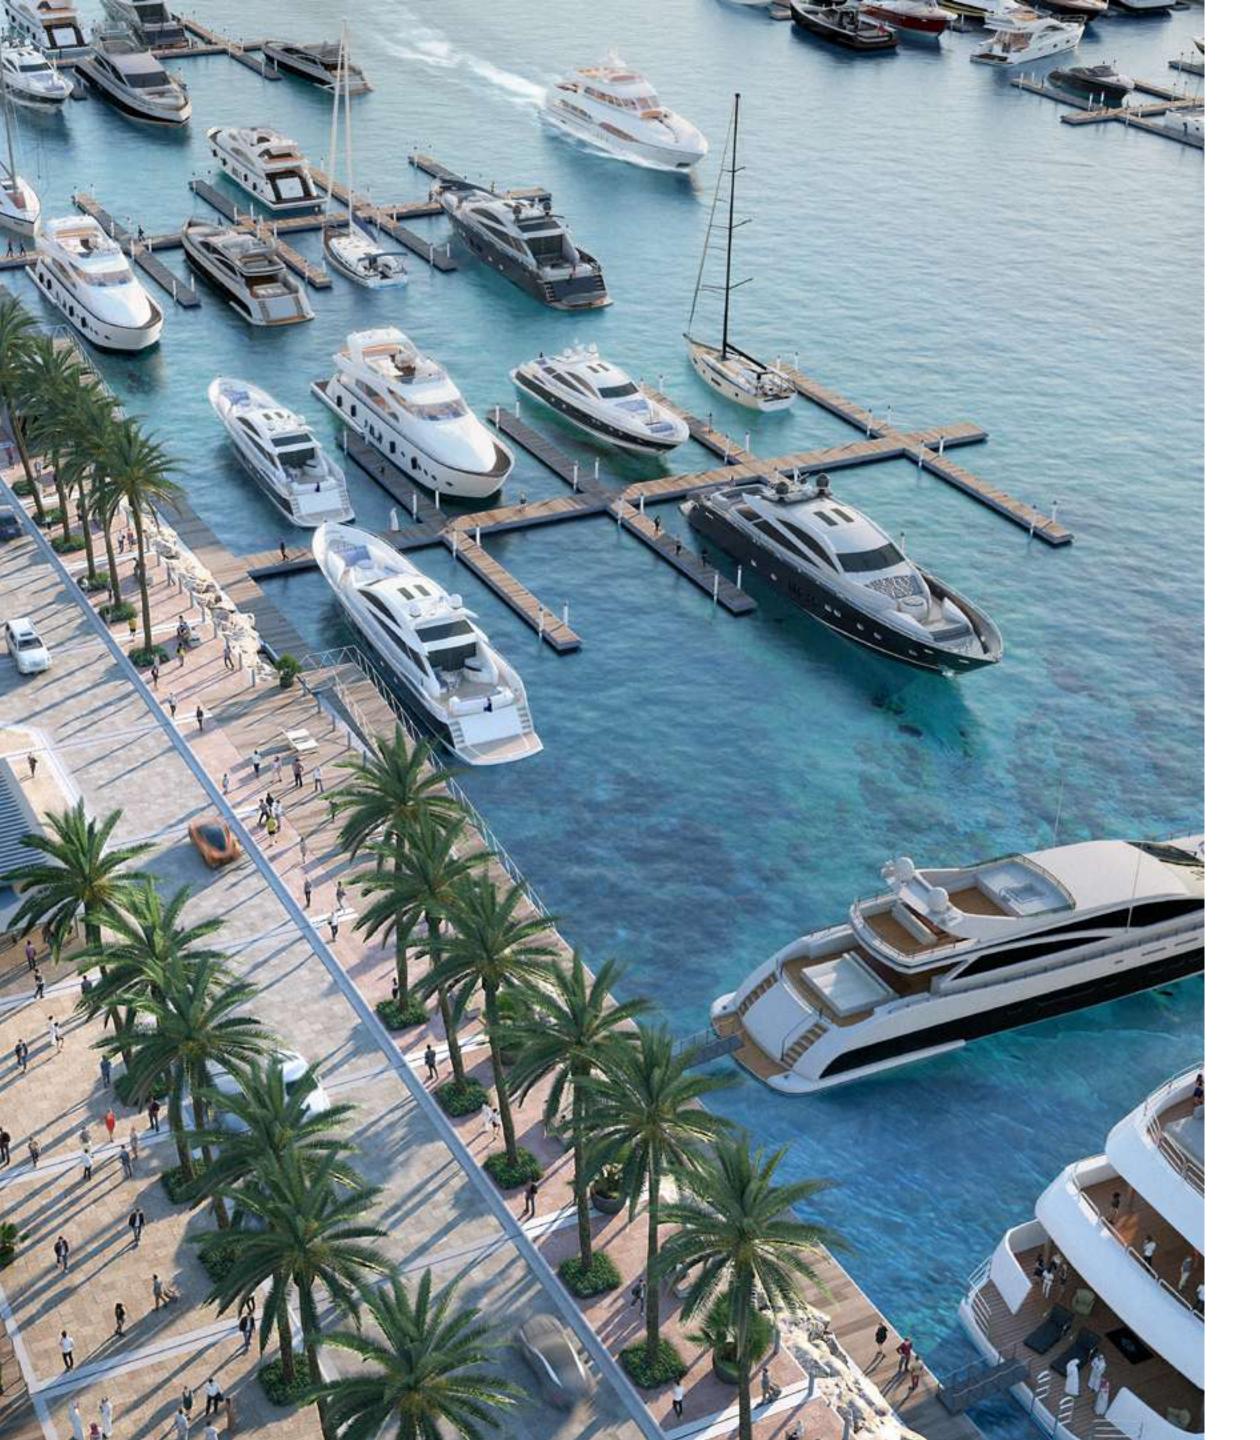

#### World-class Superyacht Hub

The new marina at Rashid Yachts & Marina offers convenient, hassle-free access to Dubai, accommodating 430 wet berths for yachts up to 100m long with a range of flexible berthing options, from a single night through to seasonal and annual stays.

#### A Thriving Promenade

During the day, or long after the sun dips beyond the sea's horizon, the Promenade is the essence of the Marina's thriving life with a rich variety of dining options and an eclectic selection of stylish shops that will accommodate your every need. So just sit back, relax, and enjoy life.

#### Leisure & Relaxation

Directly adjacent to the community park and the canal pool, with direct access to the lushly landscaped promenade brimming with life and offering excellent views of the marina and the Dubai skyline. Dip your toes in the 500-metre-long canal pool lined with palm trees and cabanas, or benefit from the complex's own gym and pool facilities. Sunridge is the place where you can do all that and much more.