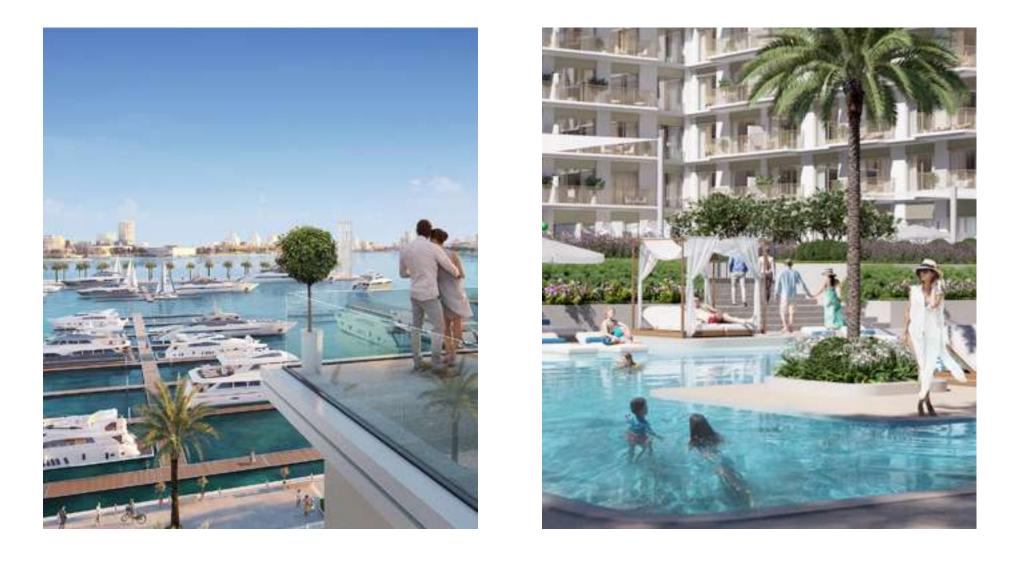

#### World-class Superyacht Hub

The new marina at Rashid Yachts & Marina offers convenient, hassle-free access to Dubai, accommodating 430 wet berths for yachts up to 100m long with a range of flexible berthing options, from a single night through to seasonal and annual stays.

#### A Thriving Promenade

During the day, or long after the sun dips beyond the sea's horizon, the Promenade is the essence of the Marina's thriving life with a rich variety of dining options and an eclectic selection of stylish shops that will accommodate your every need. So just sit back, relax, and enjoy life.