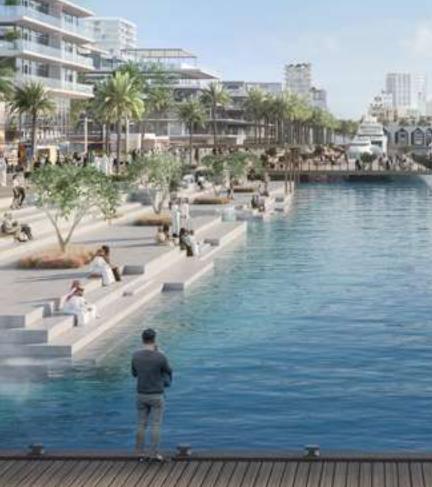

#### Leisure & Relaxation

Directly adjacent to the community park and the canal pool, with direct access to the lushly landscaped promenade brimming with life and offering excellent views of the marina and the Dubai skyline. Dip your toes in the 500-metre-long canal pool lined with palm trees and cabanas, or benefit from the complex's own gym and pool facilities. Sunridge is the place where you can do all that and much more.

#### Pool Canal

m