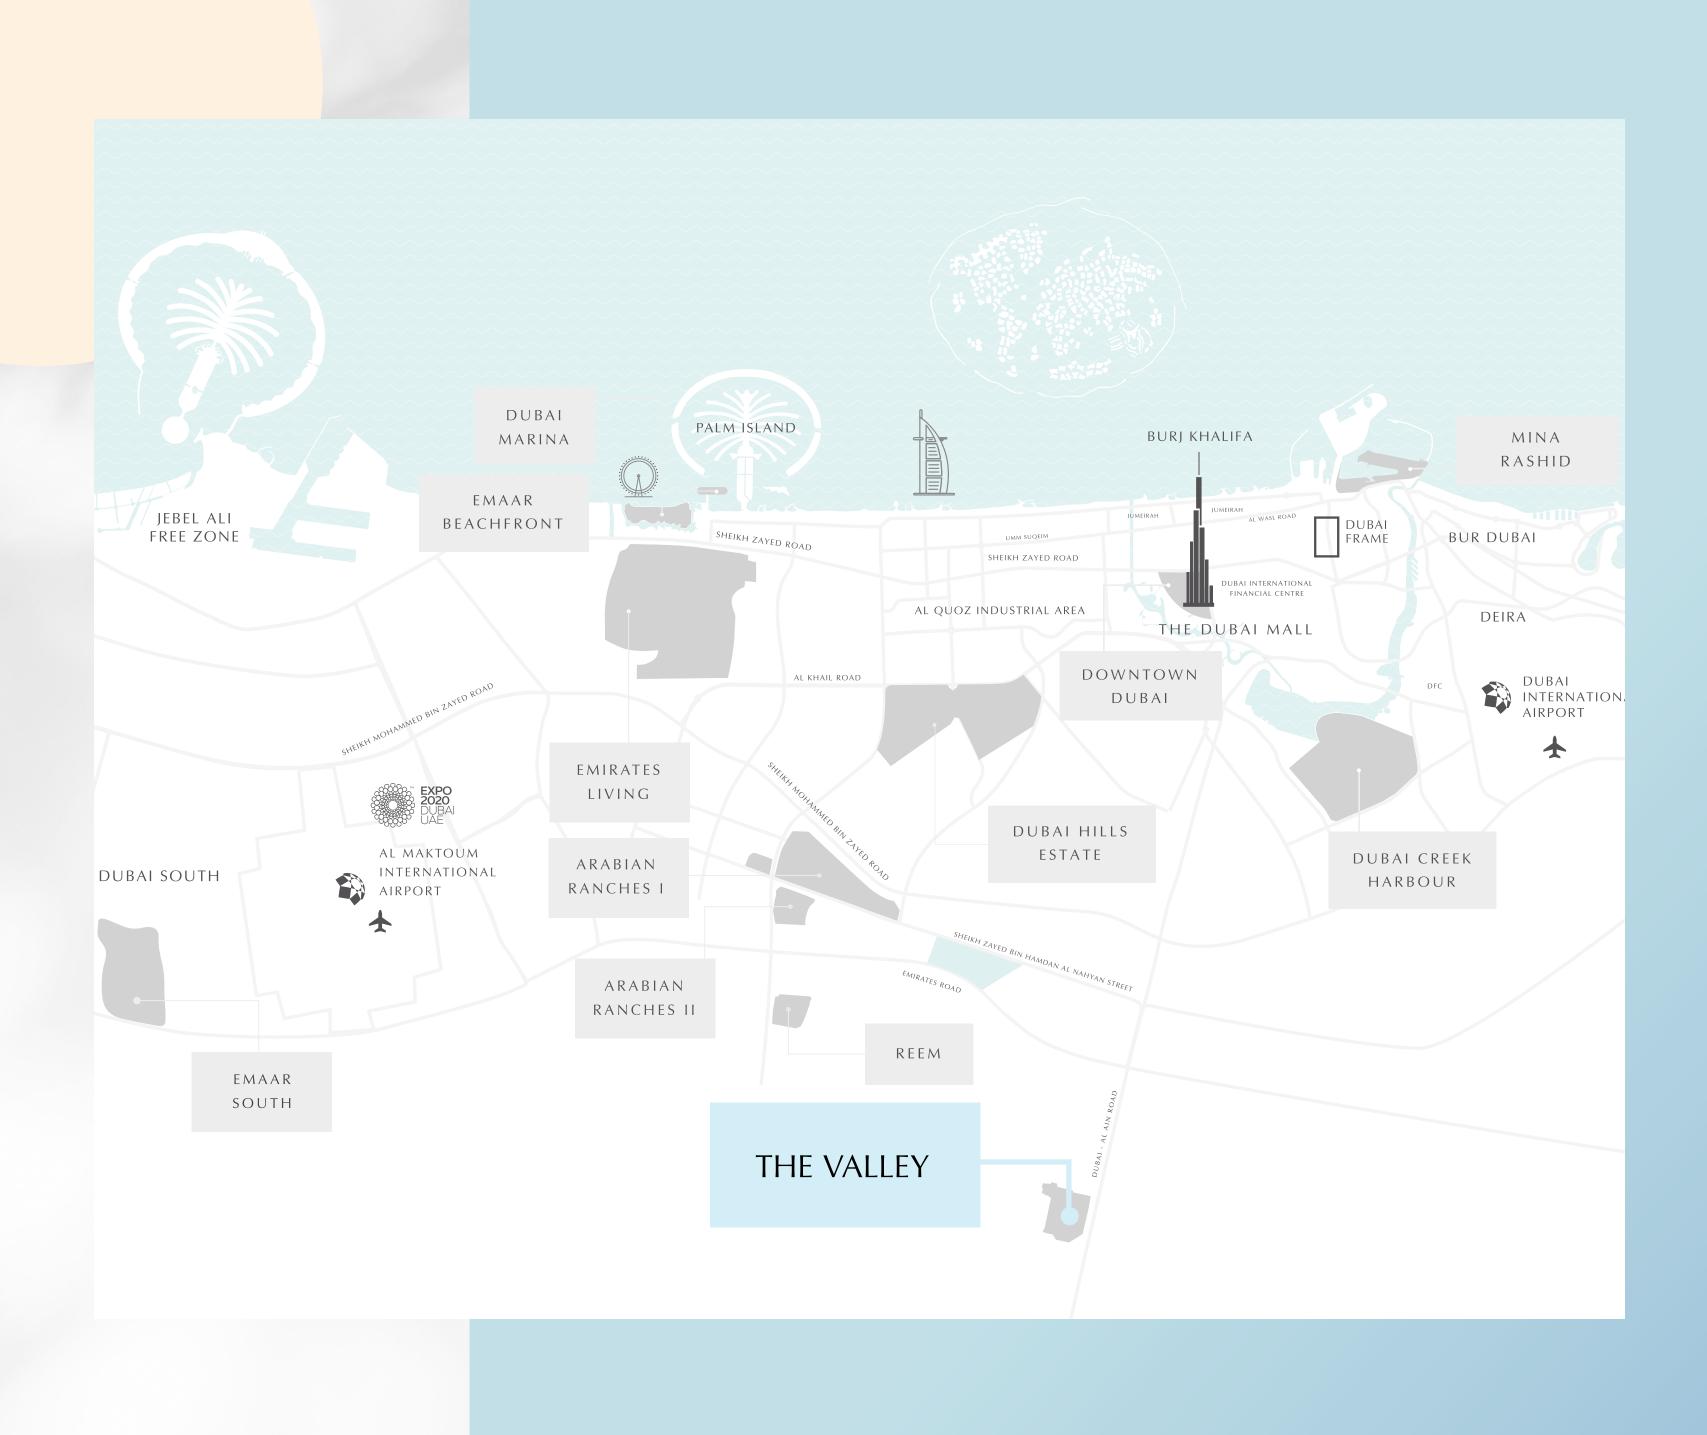

# A PRIME LOCATION

| $( \bigcirc$ | _ر (م_ |
|--------------|--------|
| $\mathbf{i}$ |        |

**05 Minutes** Drive to Rugby Sevens stadium

**08 Minutes** Drive to Dubai Outlet Mall

**25 Minutes** Drive to Burj Khalifa & The Dubai Mall

**25 Minutes** Drive to Dubai International Airport