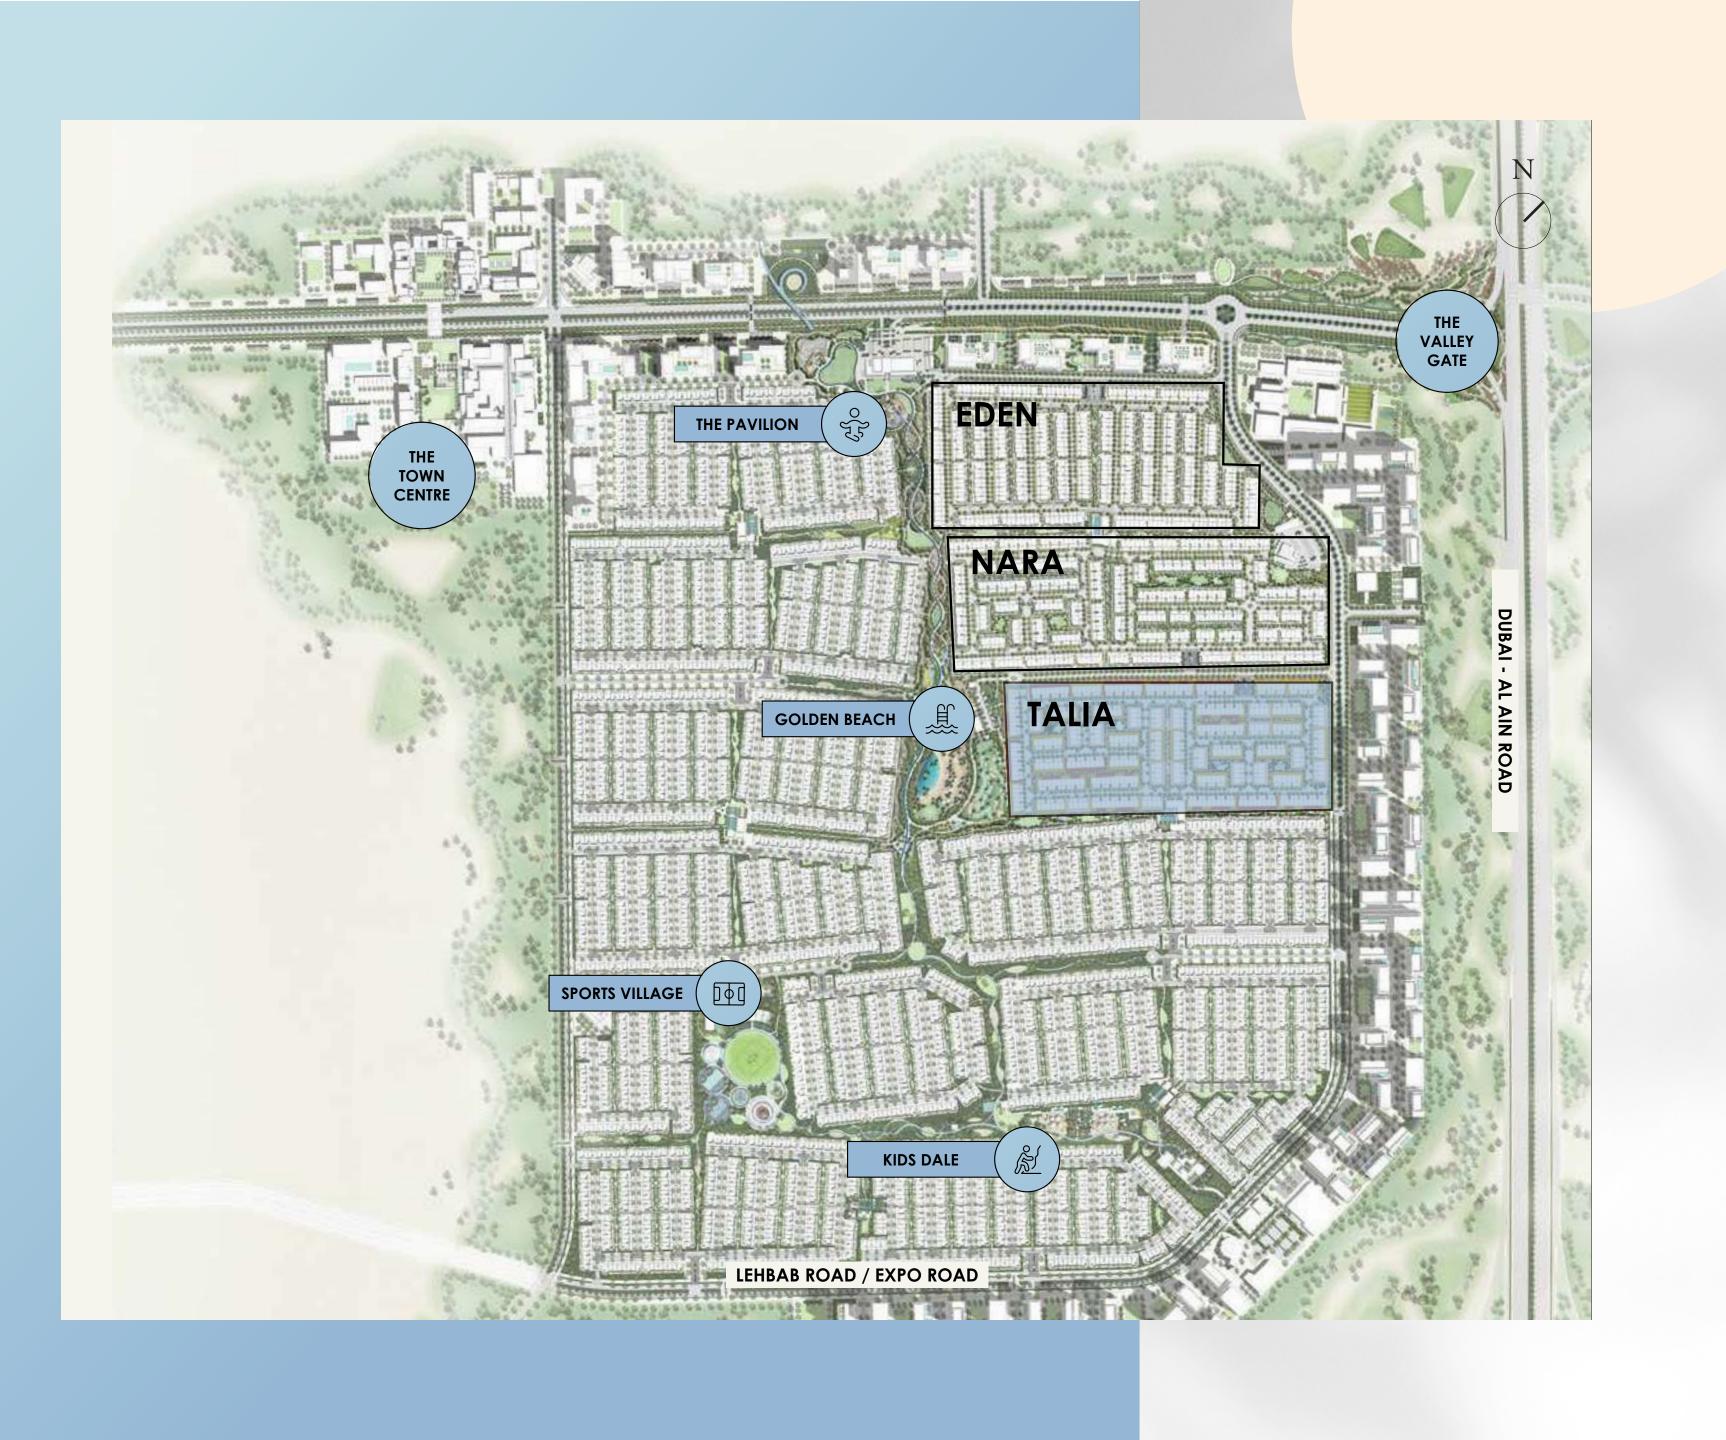

#### INTEGRATED COMMUNITY LIVING

Footsteps from Golden Beach

Minutes from The Pavilion

A short walk from the Sports Village

### GOLDEN BEACH

30,000 sqm

The ideal setting for sun-soaked days spent with family, Golden Beach provides the perfect focal point for TALIA's integrated community living.

Water splash

Kids' play areas

Food & Beverage Options

### TOWN CENTRE

32,000 sqm

Brighten up your day at the beating heart of The Valley.

Indoor & Outdoor Retail

Farmers' Market

Gourmet Dining

### SPORTS VILLAGE

20,000 sqm

Enjoy an active, fulfilling and healthy lifestyle at the Sports Village.

Sports Courts

Bicycle & Running Tracks

Playground & Outdoor Gym

## KIDS' DALE

10,000 sqm

Let your little ones' imagination soar at Kids' Dale.

Rock Climbing

Amphitheatre

Archaeological Play Area

### THE PAVILION

33,000 sqm

Unwind with a sunset yoga class and relax in the tranquility of The Pavilion.

**Observation** Tower

Zen & Oasis Garden

Maze