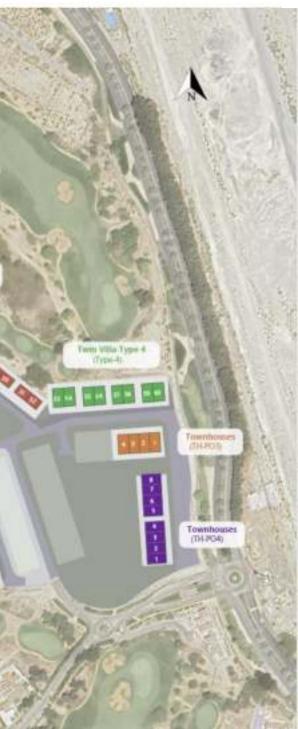

#### TYPOLOGY UNITS VILLA (TYPE 1) 10 TWINVILLA (TYPE 2) 24 TWINVILLA (TYPE 3) 18 = TWINVILLA (TYPE 4) 8 TOWNHOUSE (TH-P02) 12 TOWNHOUSE (TH-P03) 4 TOWNHOUSE (TH-P04) 8 TOTAL UNITS 84

MASTER PLAN

THE STANDALONE VILLA