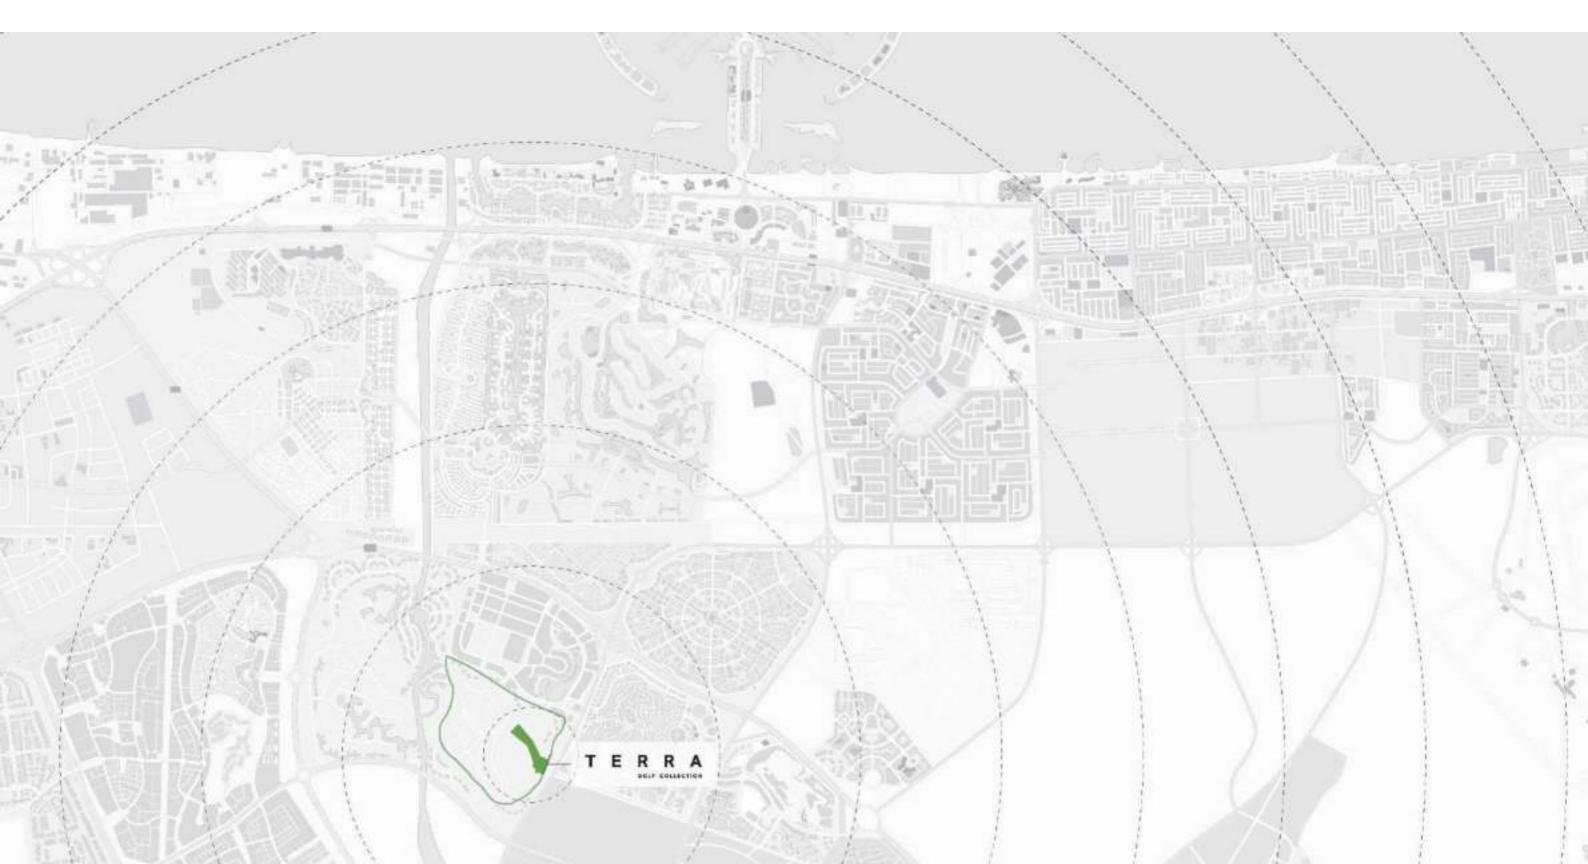

#### JUMEIRAH GOLF ESTATES

Jumeirah Golf Estates is a ready, world-class residential golf destination offering luxury homes and leisure facilities amidst two internationally acclaimed championship golf courses, creating an unmatched lifestyle experience in the heart of new Dubai.

Set across 1,119 hectares (120 million sq. ft.) of worldclass amenities

Home to the Middle East's only European Tour Performance Institute

Minutes away from the site of Dubai Expo 2020 and Al Maktoum International Airport

A ready and functional community with 700 families and 1,835 homes

A fully active retail and restaurant lifestyle with Starbucks, Spinneys and many more