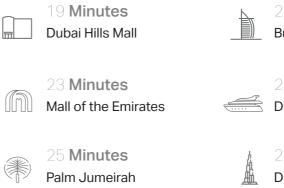

### PROXIMITY MAP

25 **Minutes** Burj Al Arab

30 **Minutes** Al Maktoum International Airport

26 Minutes

30 Minutes DIFC

28 **Minutes** Downtown Dubai