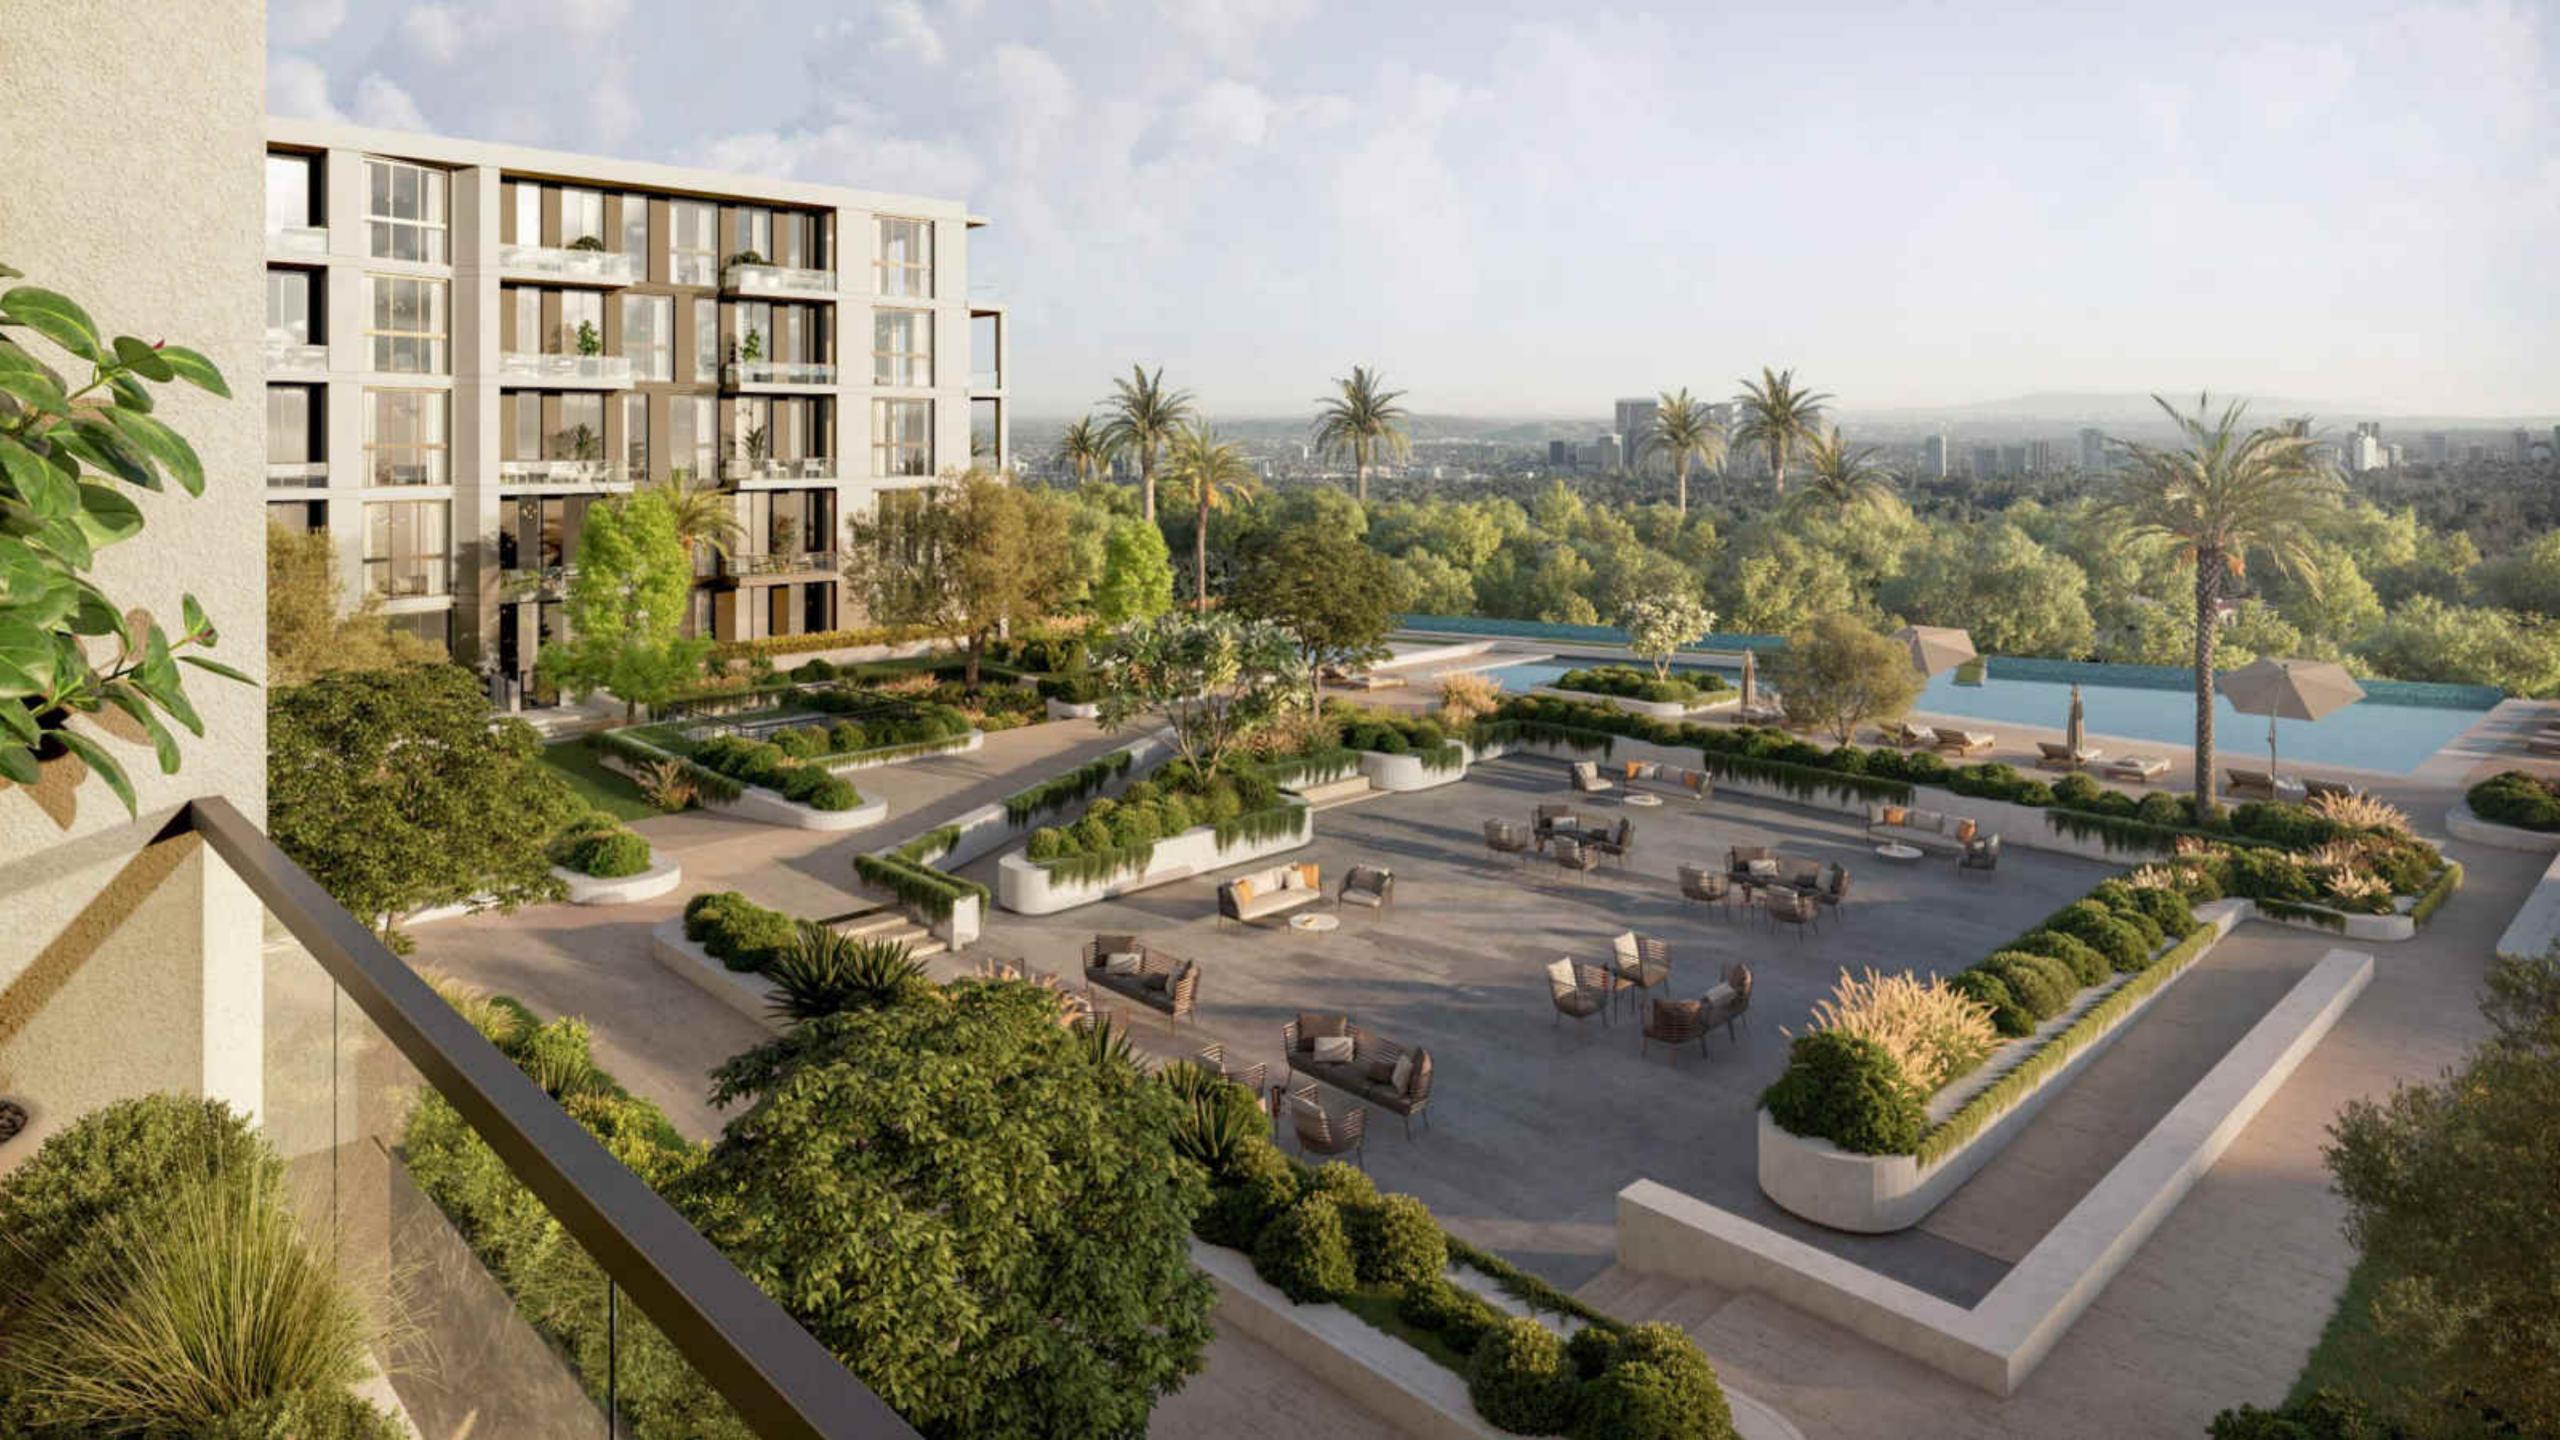

## Terrazzo the Harmony of Life

Discover the zenith of luxury & serenity at Terrazzo.

### Stay Connected

Terrazzo's prime location offers easy access to Al Khail Road and Hessa Street, putting the whole city within your reach.

- Connected to three main highways such as Al Khail, Hessa, and MBZ road
- 5 min away from THE CIRCLE MALL and JVC park
- 15 min drive from Dubai's top beaches: JBR, Dubai Marina, Palm Jumeirah.
- Right across from JVC biggest community park offering 360 views of lush greenery and absolute serenity.
- Facilities: THE CIRCLE MALL, JSS
   International School, Ladybird Nursery JVC,
   Right Health.