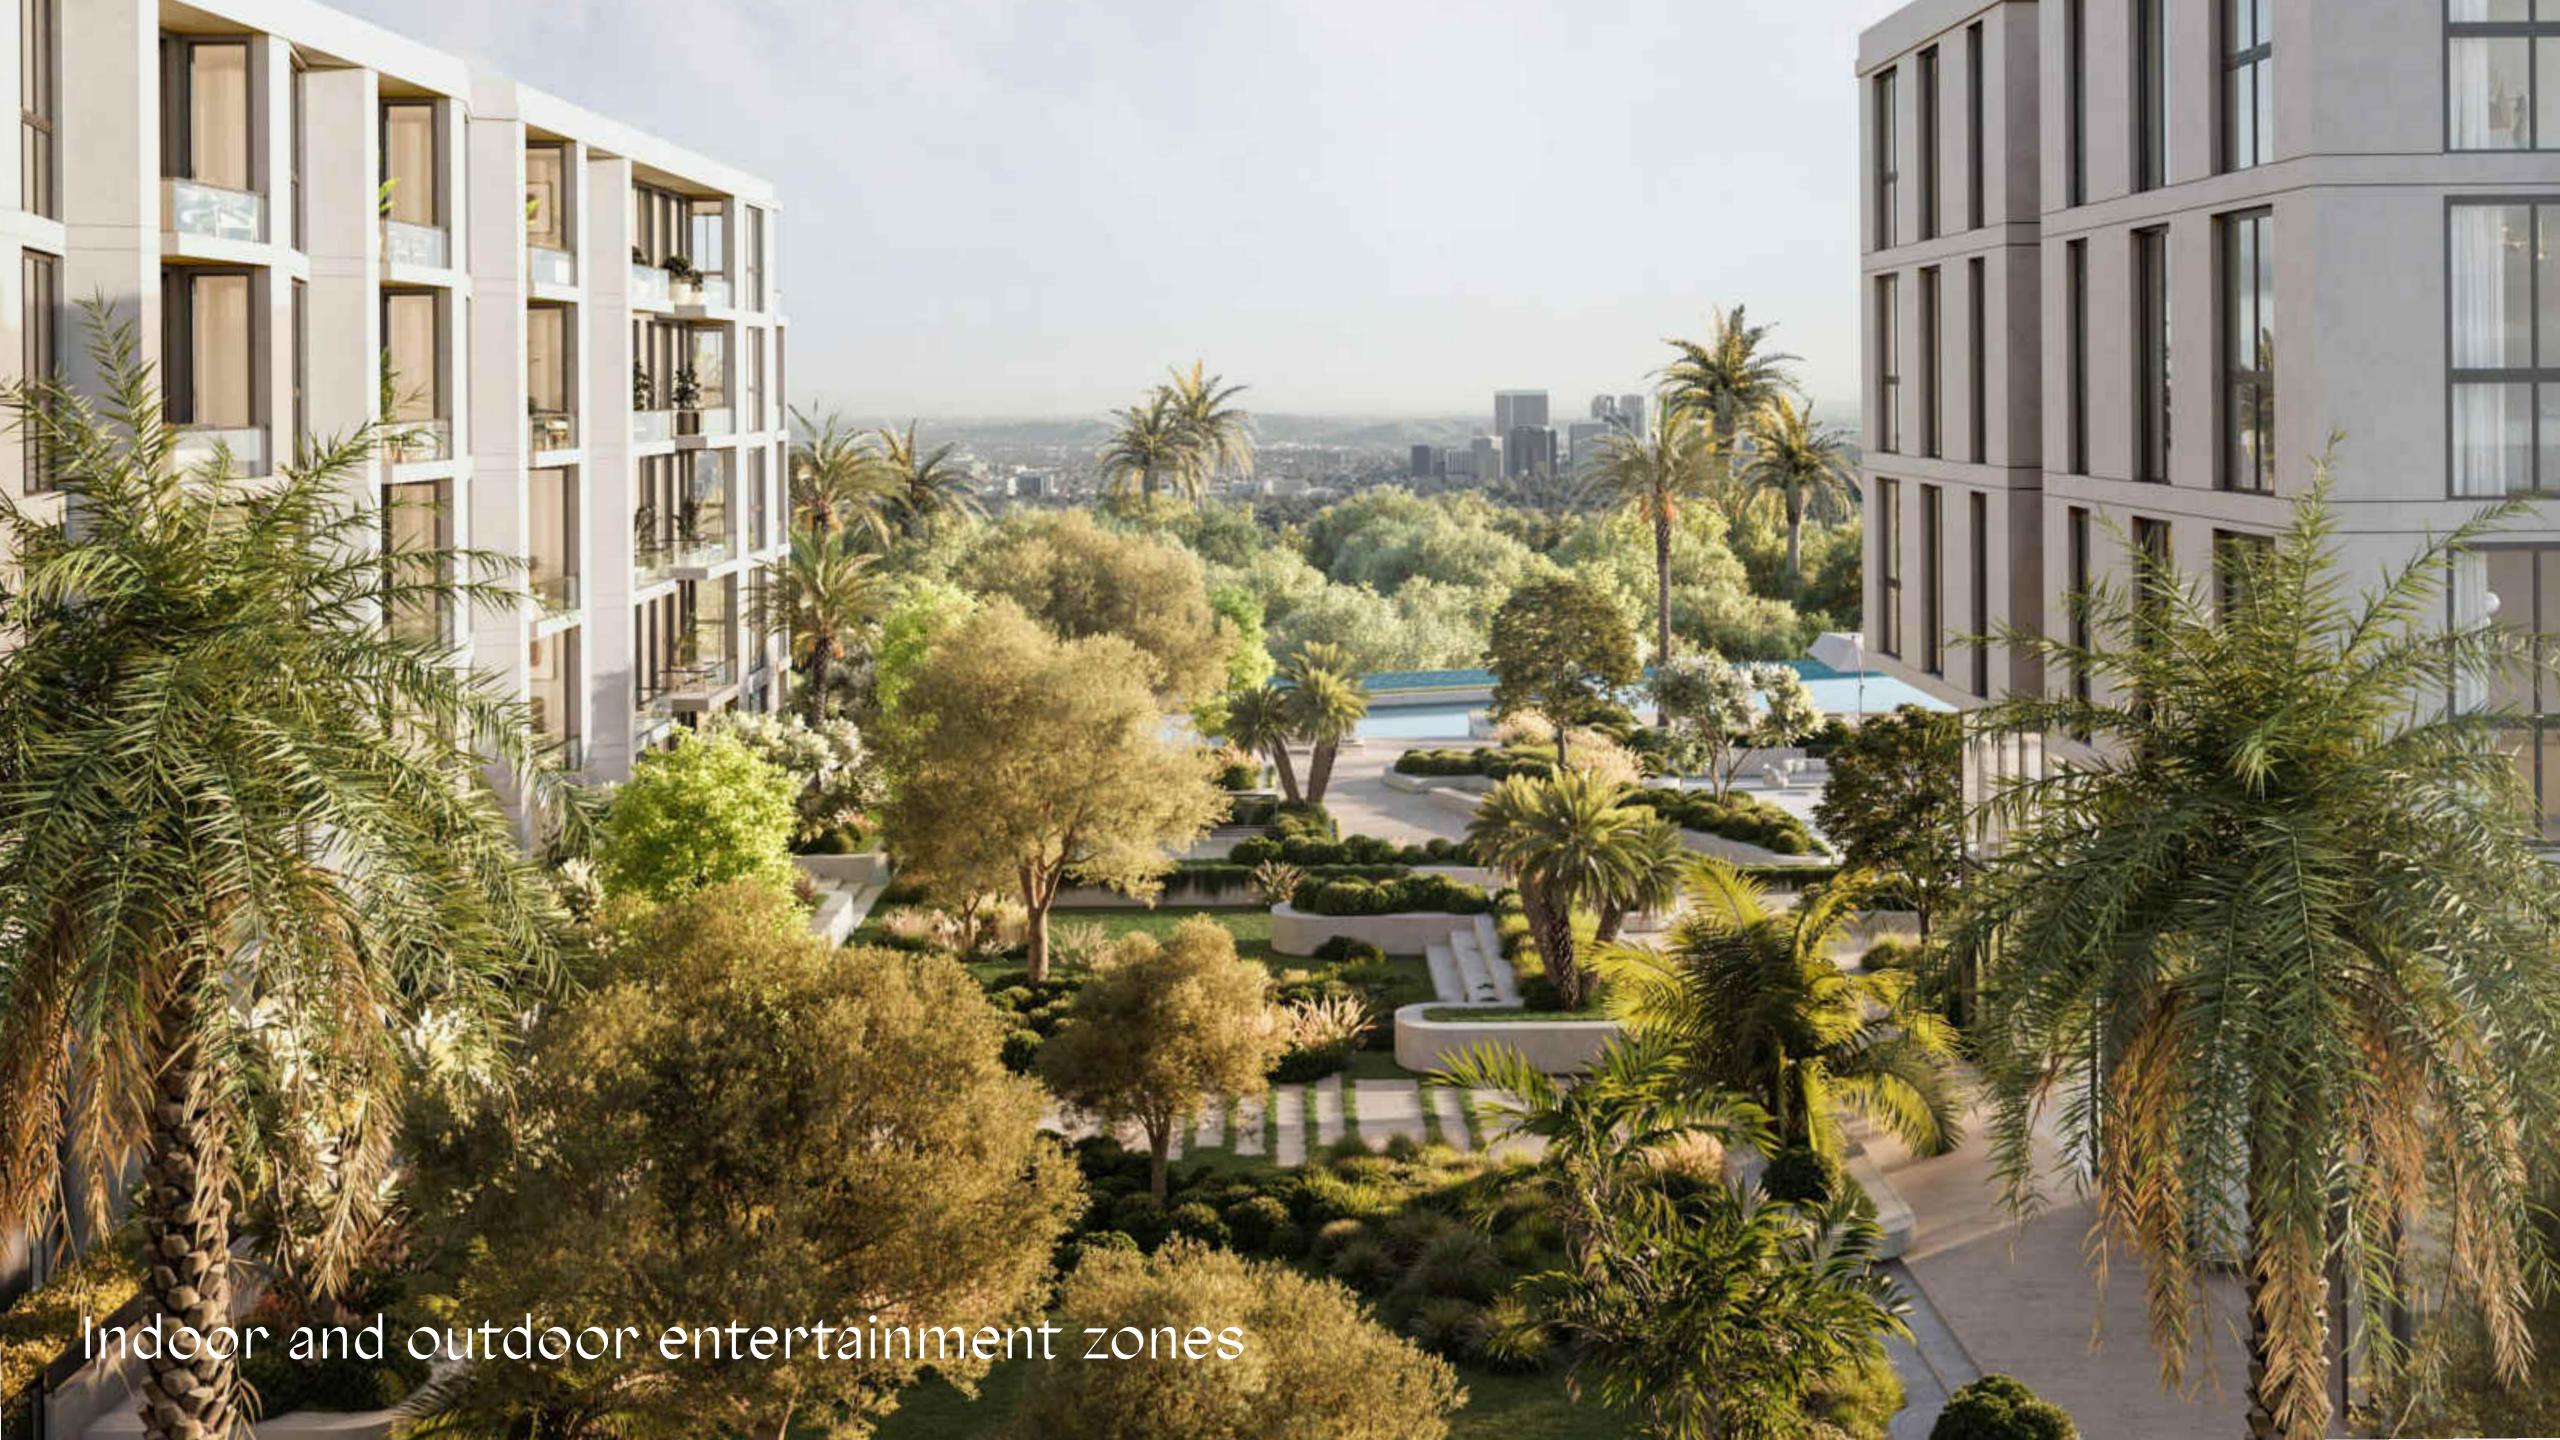

#### About JVC

Jumeirah Village Circle is home to a wealth of man-made parks for its residents to enjoy.

With more than 40 well-kept green areas, JVC has become the place to be for those looking to get back to nature. Its location is well connected to major roads such as Al Khail Road and Hessa Street, so travelling around Dubai for business or pleasure is accessible. It has an abundance of retail stores at Circle Mall and an exhaustive list of restaurants, bars, and cafe options. JVC has become an increasingly popular area to live in Dubai.

### Stay Connected

Terrazzo's prime location offers easy access to Al Khail Road and Hessa Street, putting the whole city within your reach.

- Connected to three main highways such as Al Khail, Hessa, and MBZ road
- 5 min away from THE CIRCLE MALL and JVC park
- 15 min drive from Dubai's top beaches: JBR, Dubai Marina, Palm Jumeirah.
- Right across from JVC biggest community park offering 360 views of lush greenery and absolute serenity.
- Facilities: THE CIRCLE MALL, JSS
   International School, Ladybird Nursery JVC,
   Right Health.