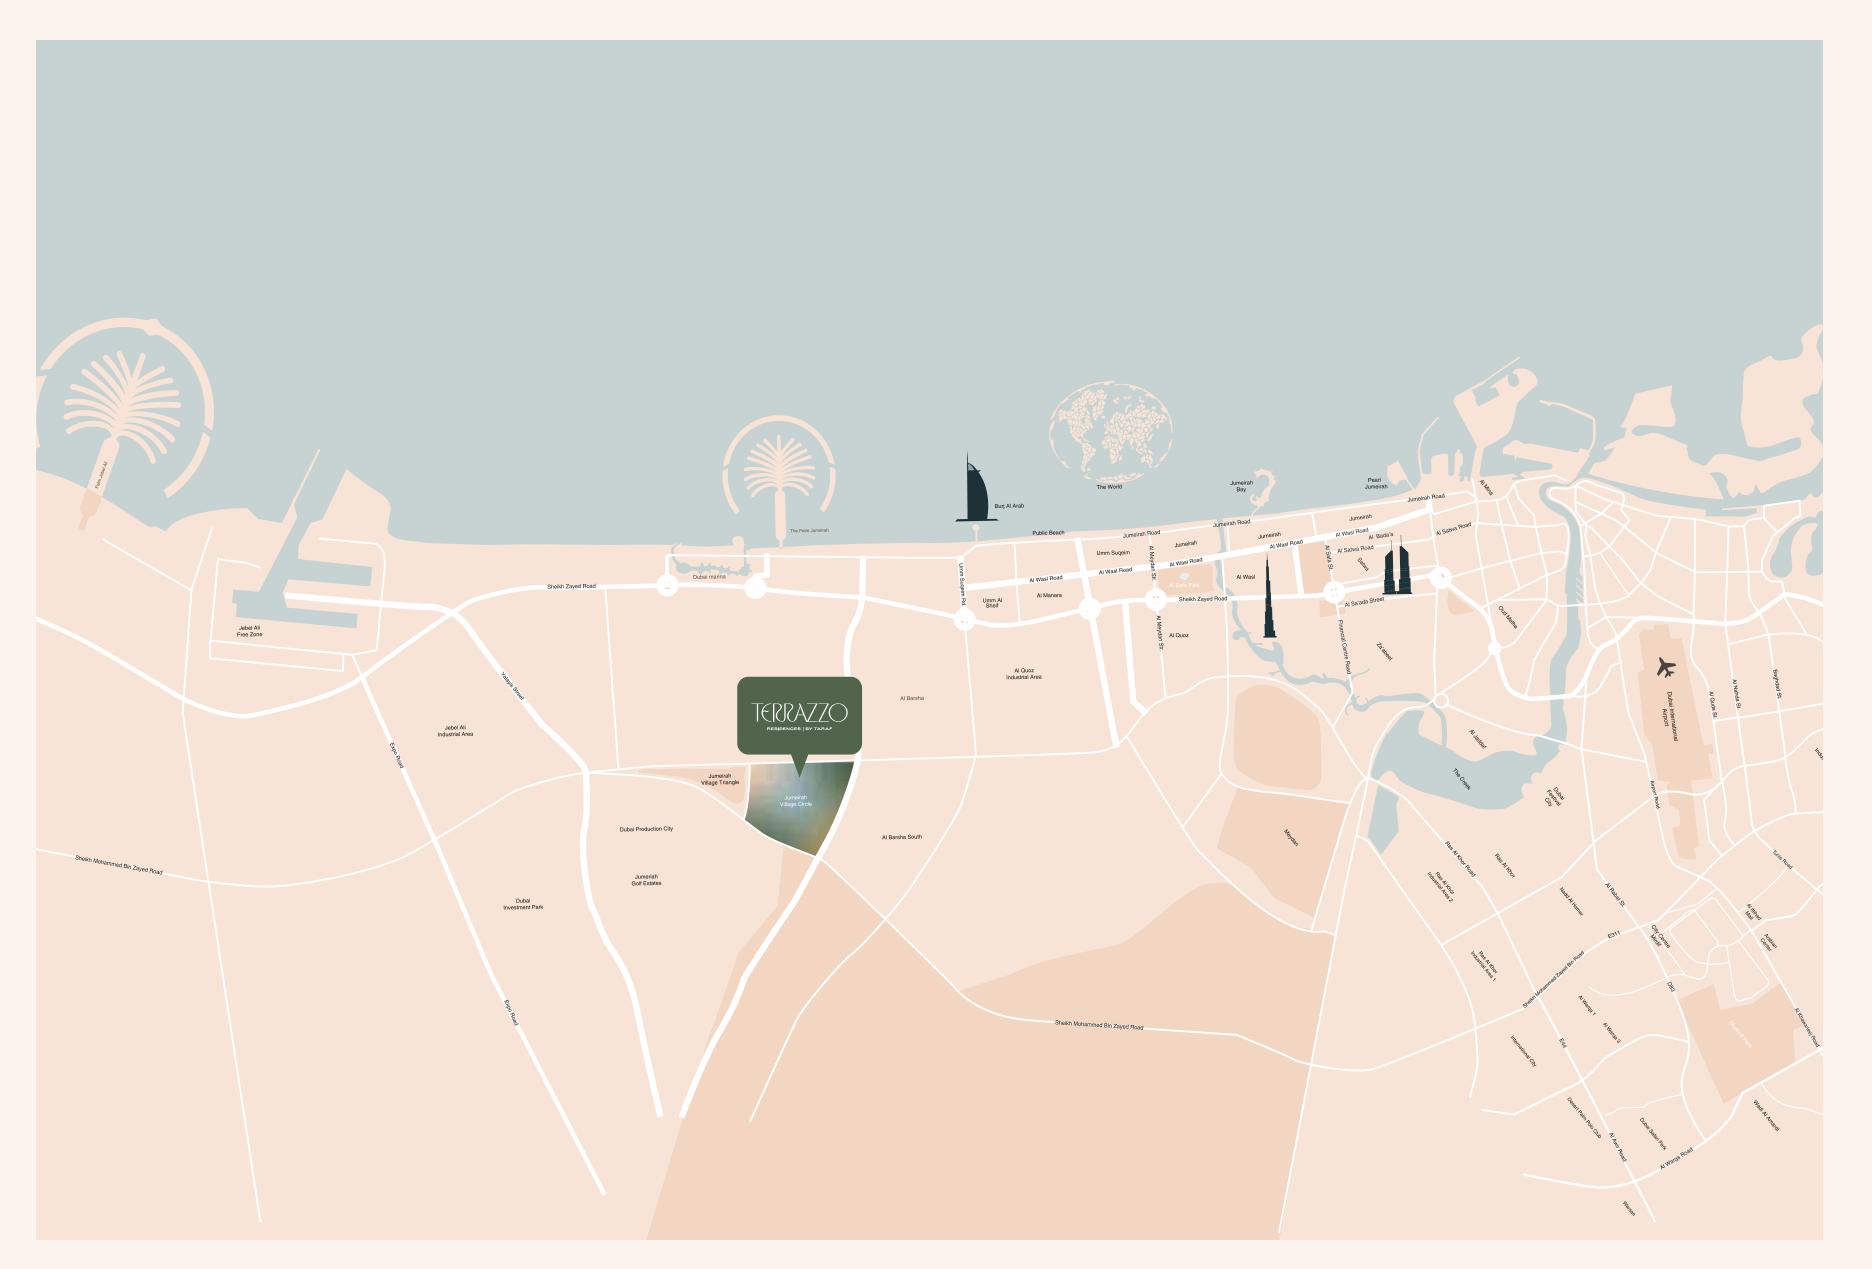

## The Location

#### About JVC

Jumeirah Village Circle is home to a wealth of man-made parks for its residents to enjoy.

With more than 40 well-kept green areas, JVC has become the place to be for those looking to get back to nature. Its location is well connected to major roads such as Al Khail Road and Hessa Street, so travelling around Dubai for business or pleasure is accessible. It has an abundance of retail stores at Circle Mall and an exhaustive list of restaurants, bars, and cafe options. JVC has become an increasingly popular area to live in Dubai.

### Stay Connected

Terrazzo's prime location offers easy access to Al Khail Road and Hessa Street, putting the whole city within your reach.

- Connected to three main highways such as Al Khail, Hessa, and MBZ road
- 5 min away from THE CIRCLE MALL and JVC park
- 15 min drive from Dubai's top beaches: JBR, Dubai Marina, Palm Jumeirah.
- Right across from JVC biggest community park offering 360 views of lush greenery and absolute serenity.
- Facilities: THE CIRCLE MALL, JSS
   International School, Ladybird Nursery JVC,
   Right Health.