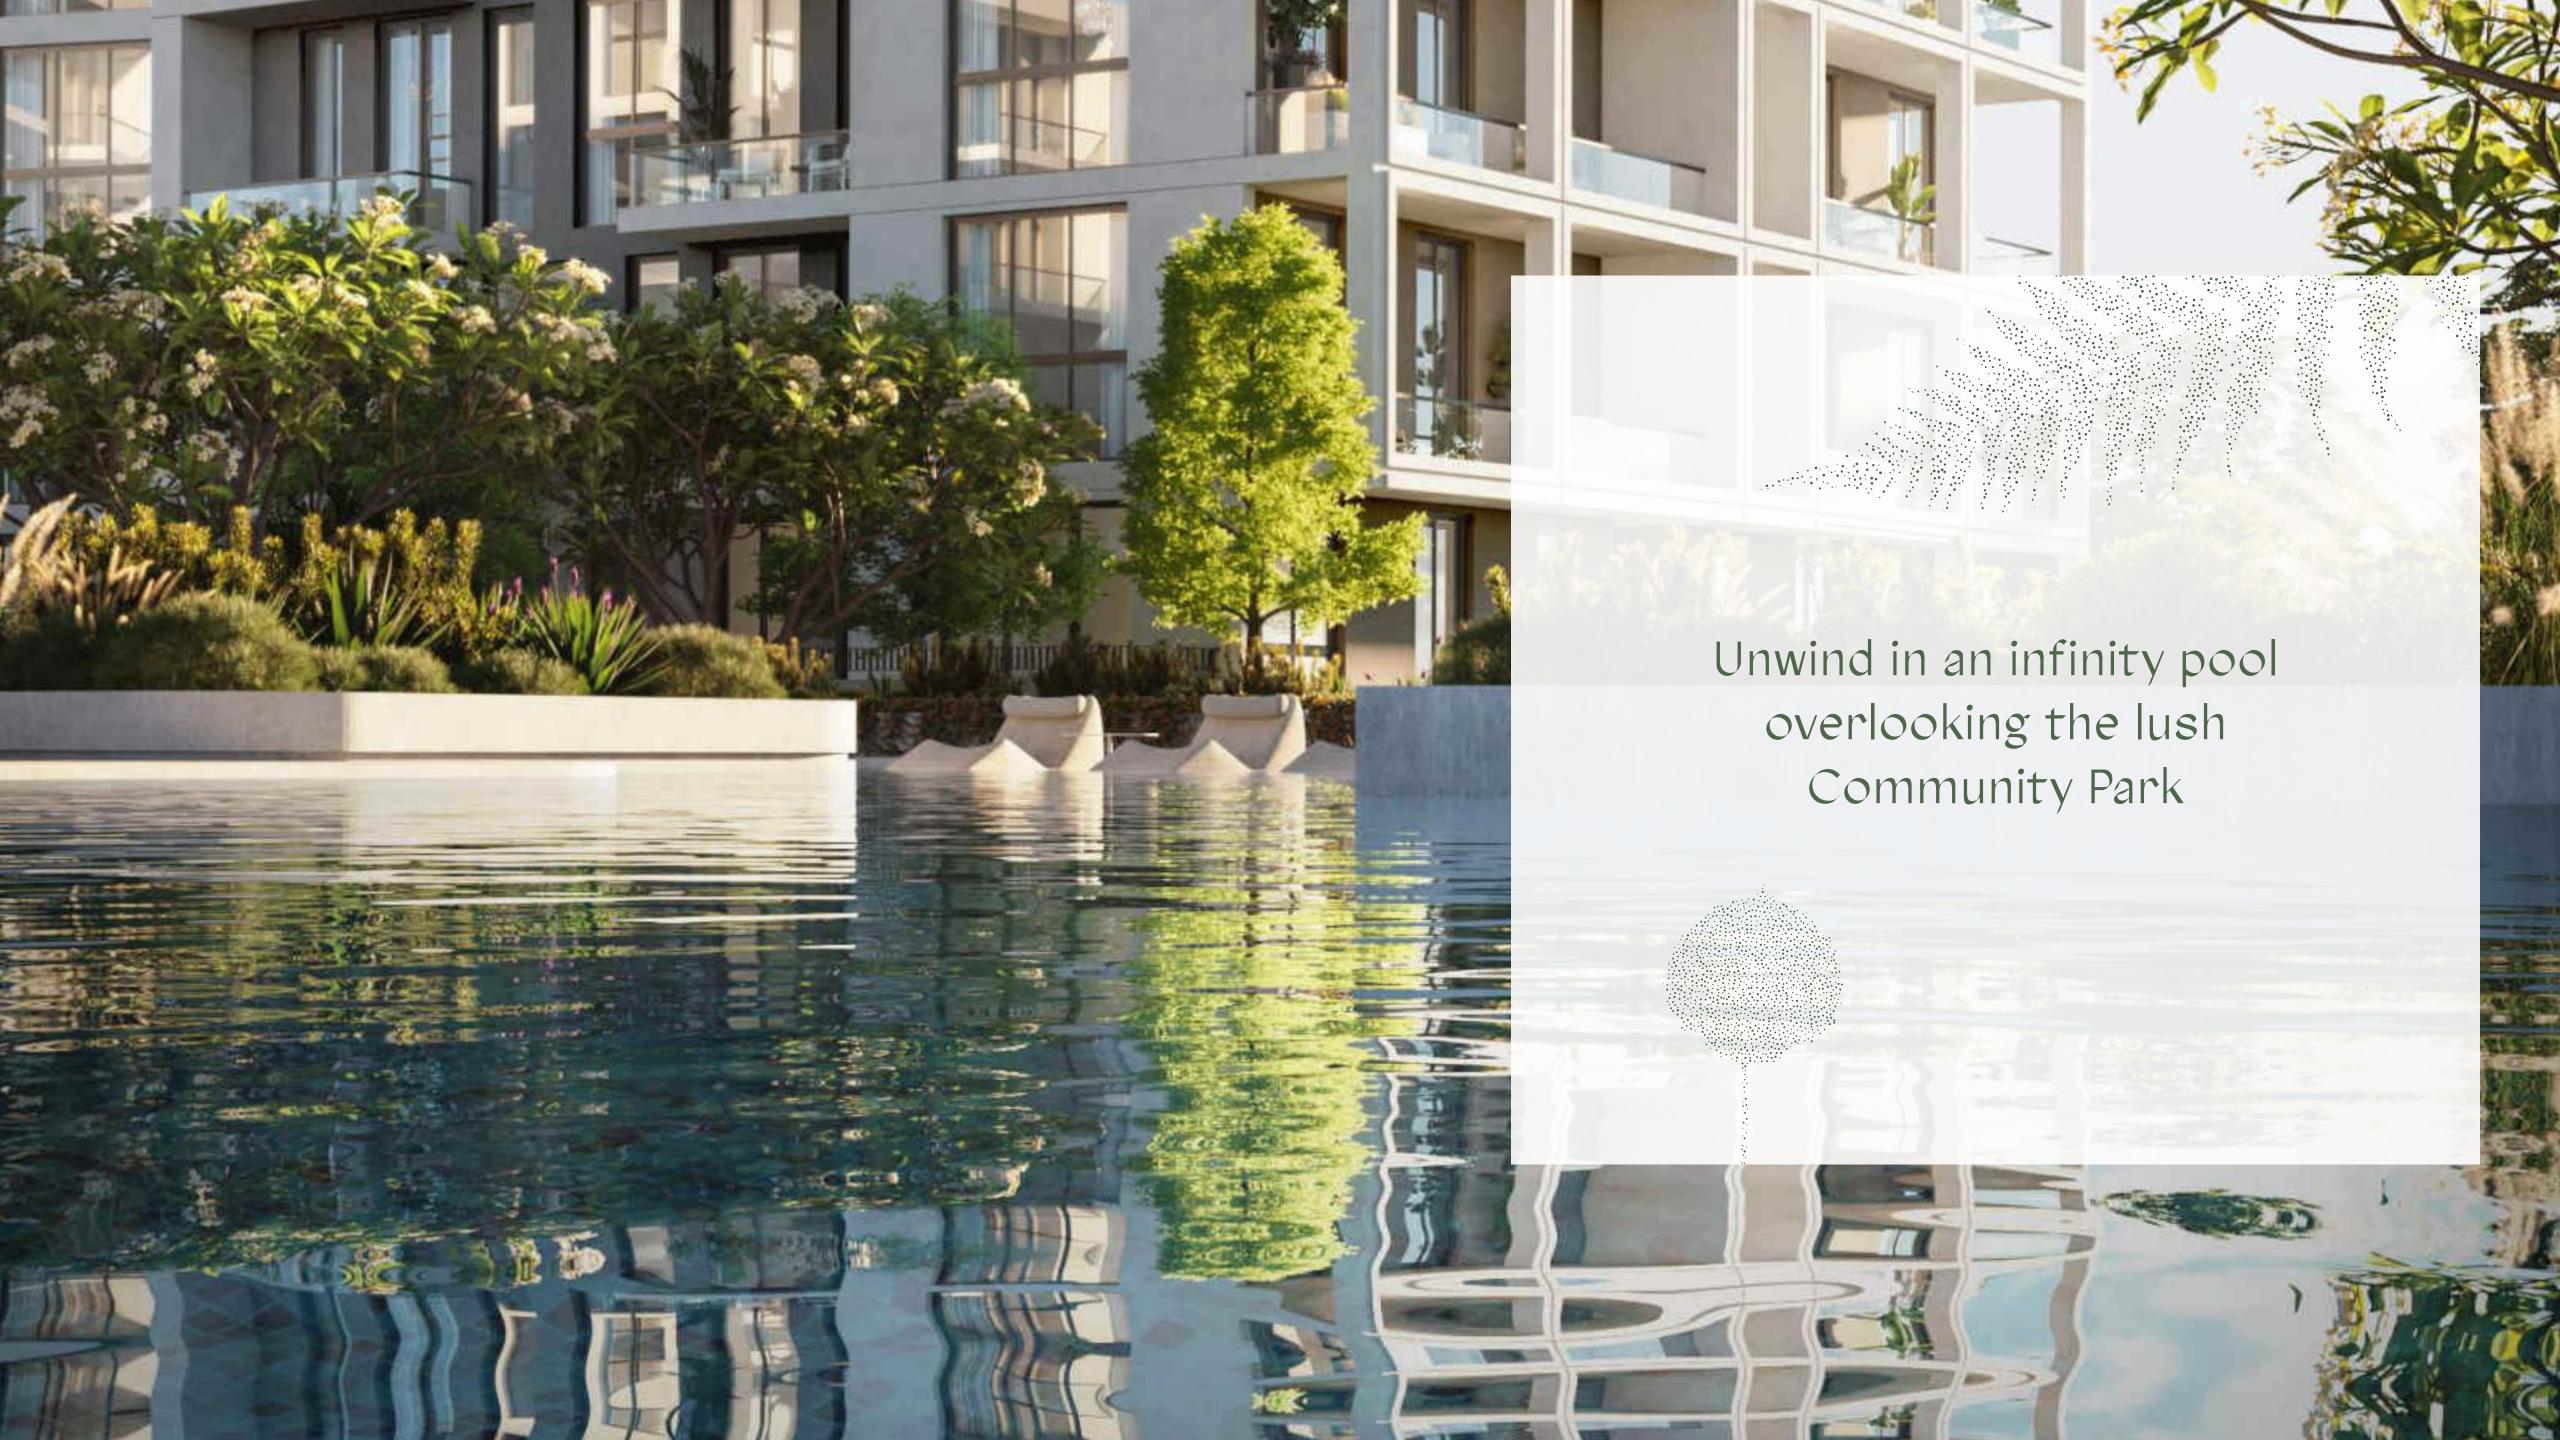

### Stay Connected

Terrazzo's prime location offers easy access to Al Khail Road and Hessa Street, putting the whole city within your reach.

- Connected to three main highways such as Al Khail, Hessa, and MBZ road
- 5 min away from THE CIRCLE MALL and JVC park
- 15 min drive from Dubai's top beaches: JBR, Dubai Marina, Palm Jumeirah.
- Right across from JVC biggest community park offering 360 views of lush greenery and absolute serenity.
- Facilities: THE CIRCLE MALL, JSS
   International School, Ladybird Nursery JVC,
   Right Health.