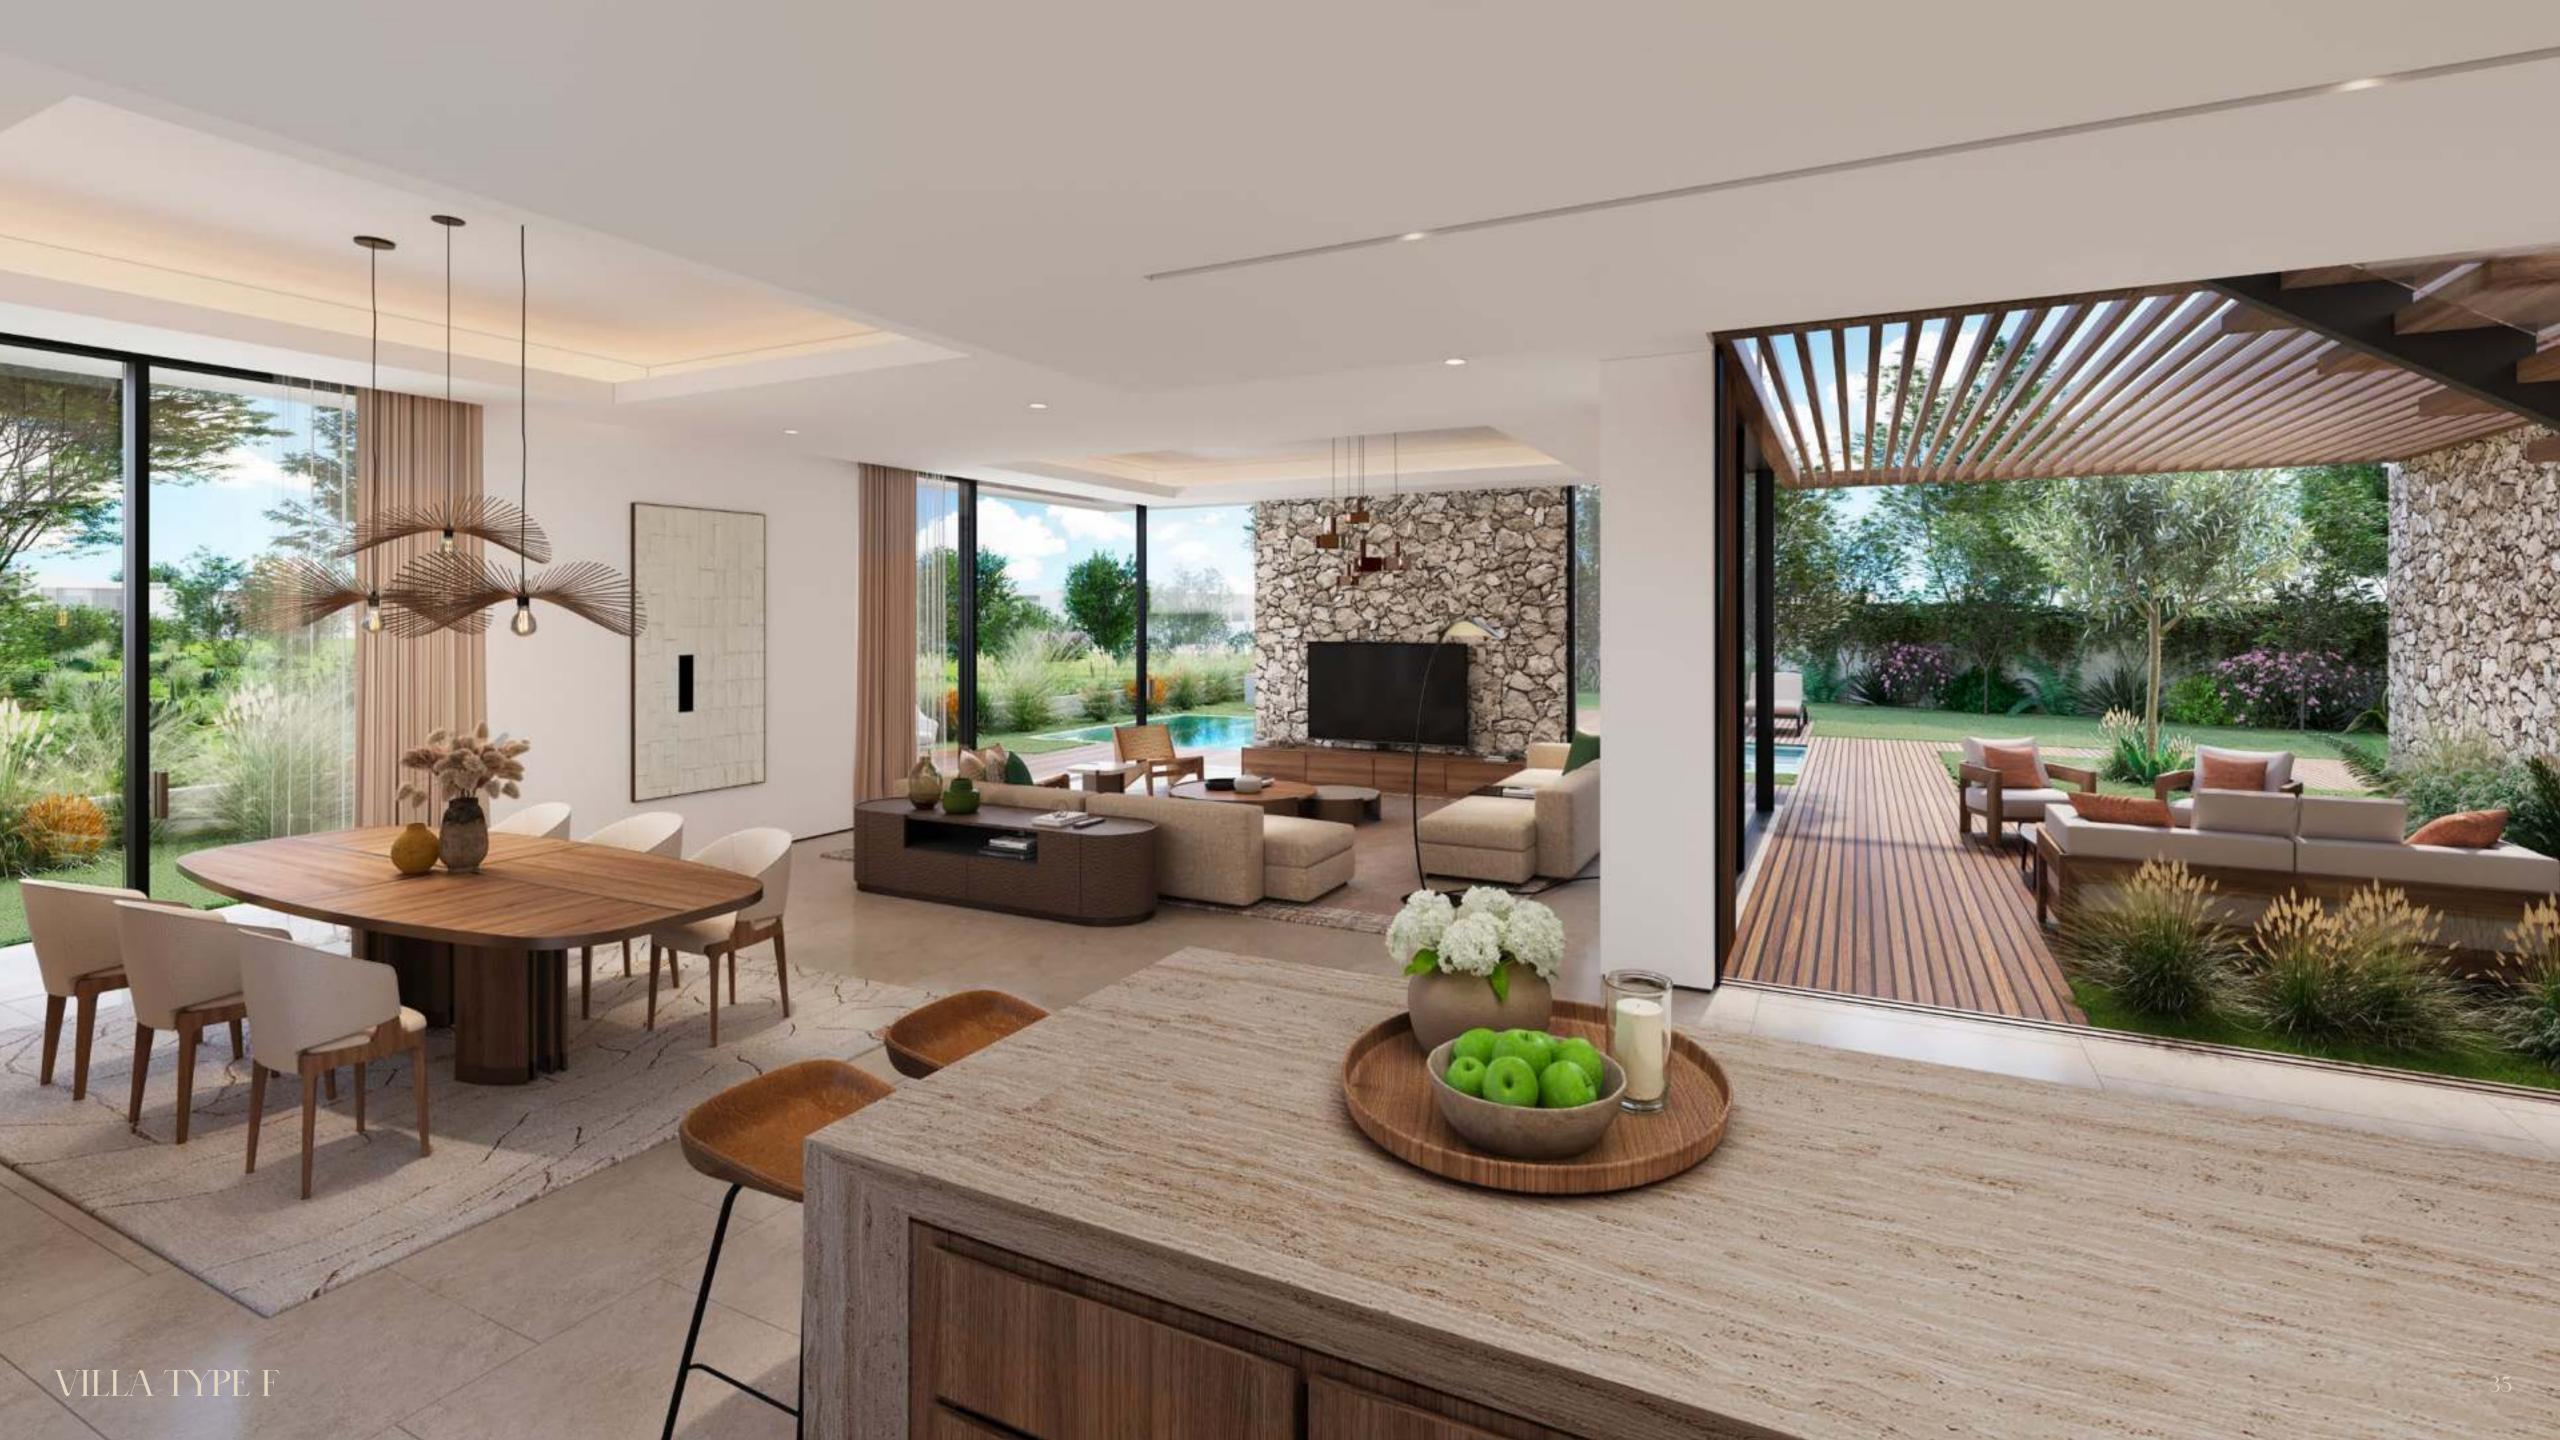

### A STEP CLOSER TO THE OUTDOORS

Discover The Acres' exquisite 3 to 5-bedroom villas, distinguished by their signature outdoor rooms and rear gardens that merge with the nature around you and offer the most refined living space.

The villas' contemporary design, characterised by an open-plan layout, double-height living spaces and floor-to-ceiling windows, effortlessly brings the captivating flora indoors where nature is a natural part of everyday living.

The villas feature contemporary palettes that bathe the walls in light, while the sleek structures maximise exposure, creating a continuous interaction with the lush environment.