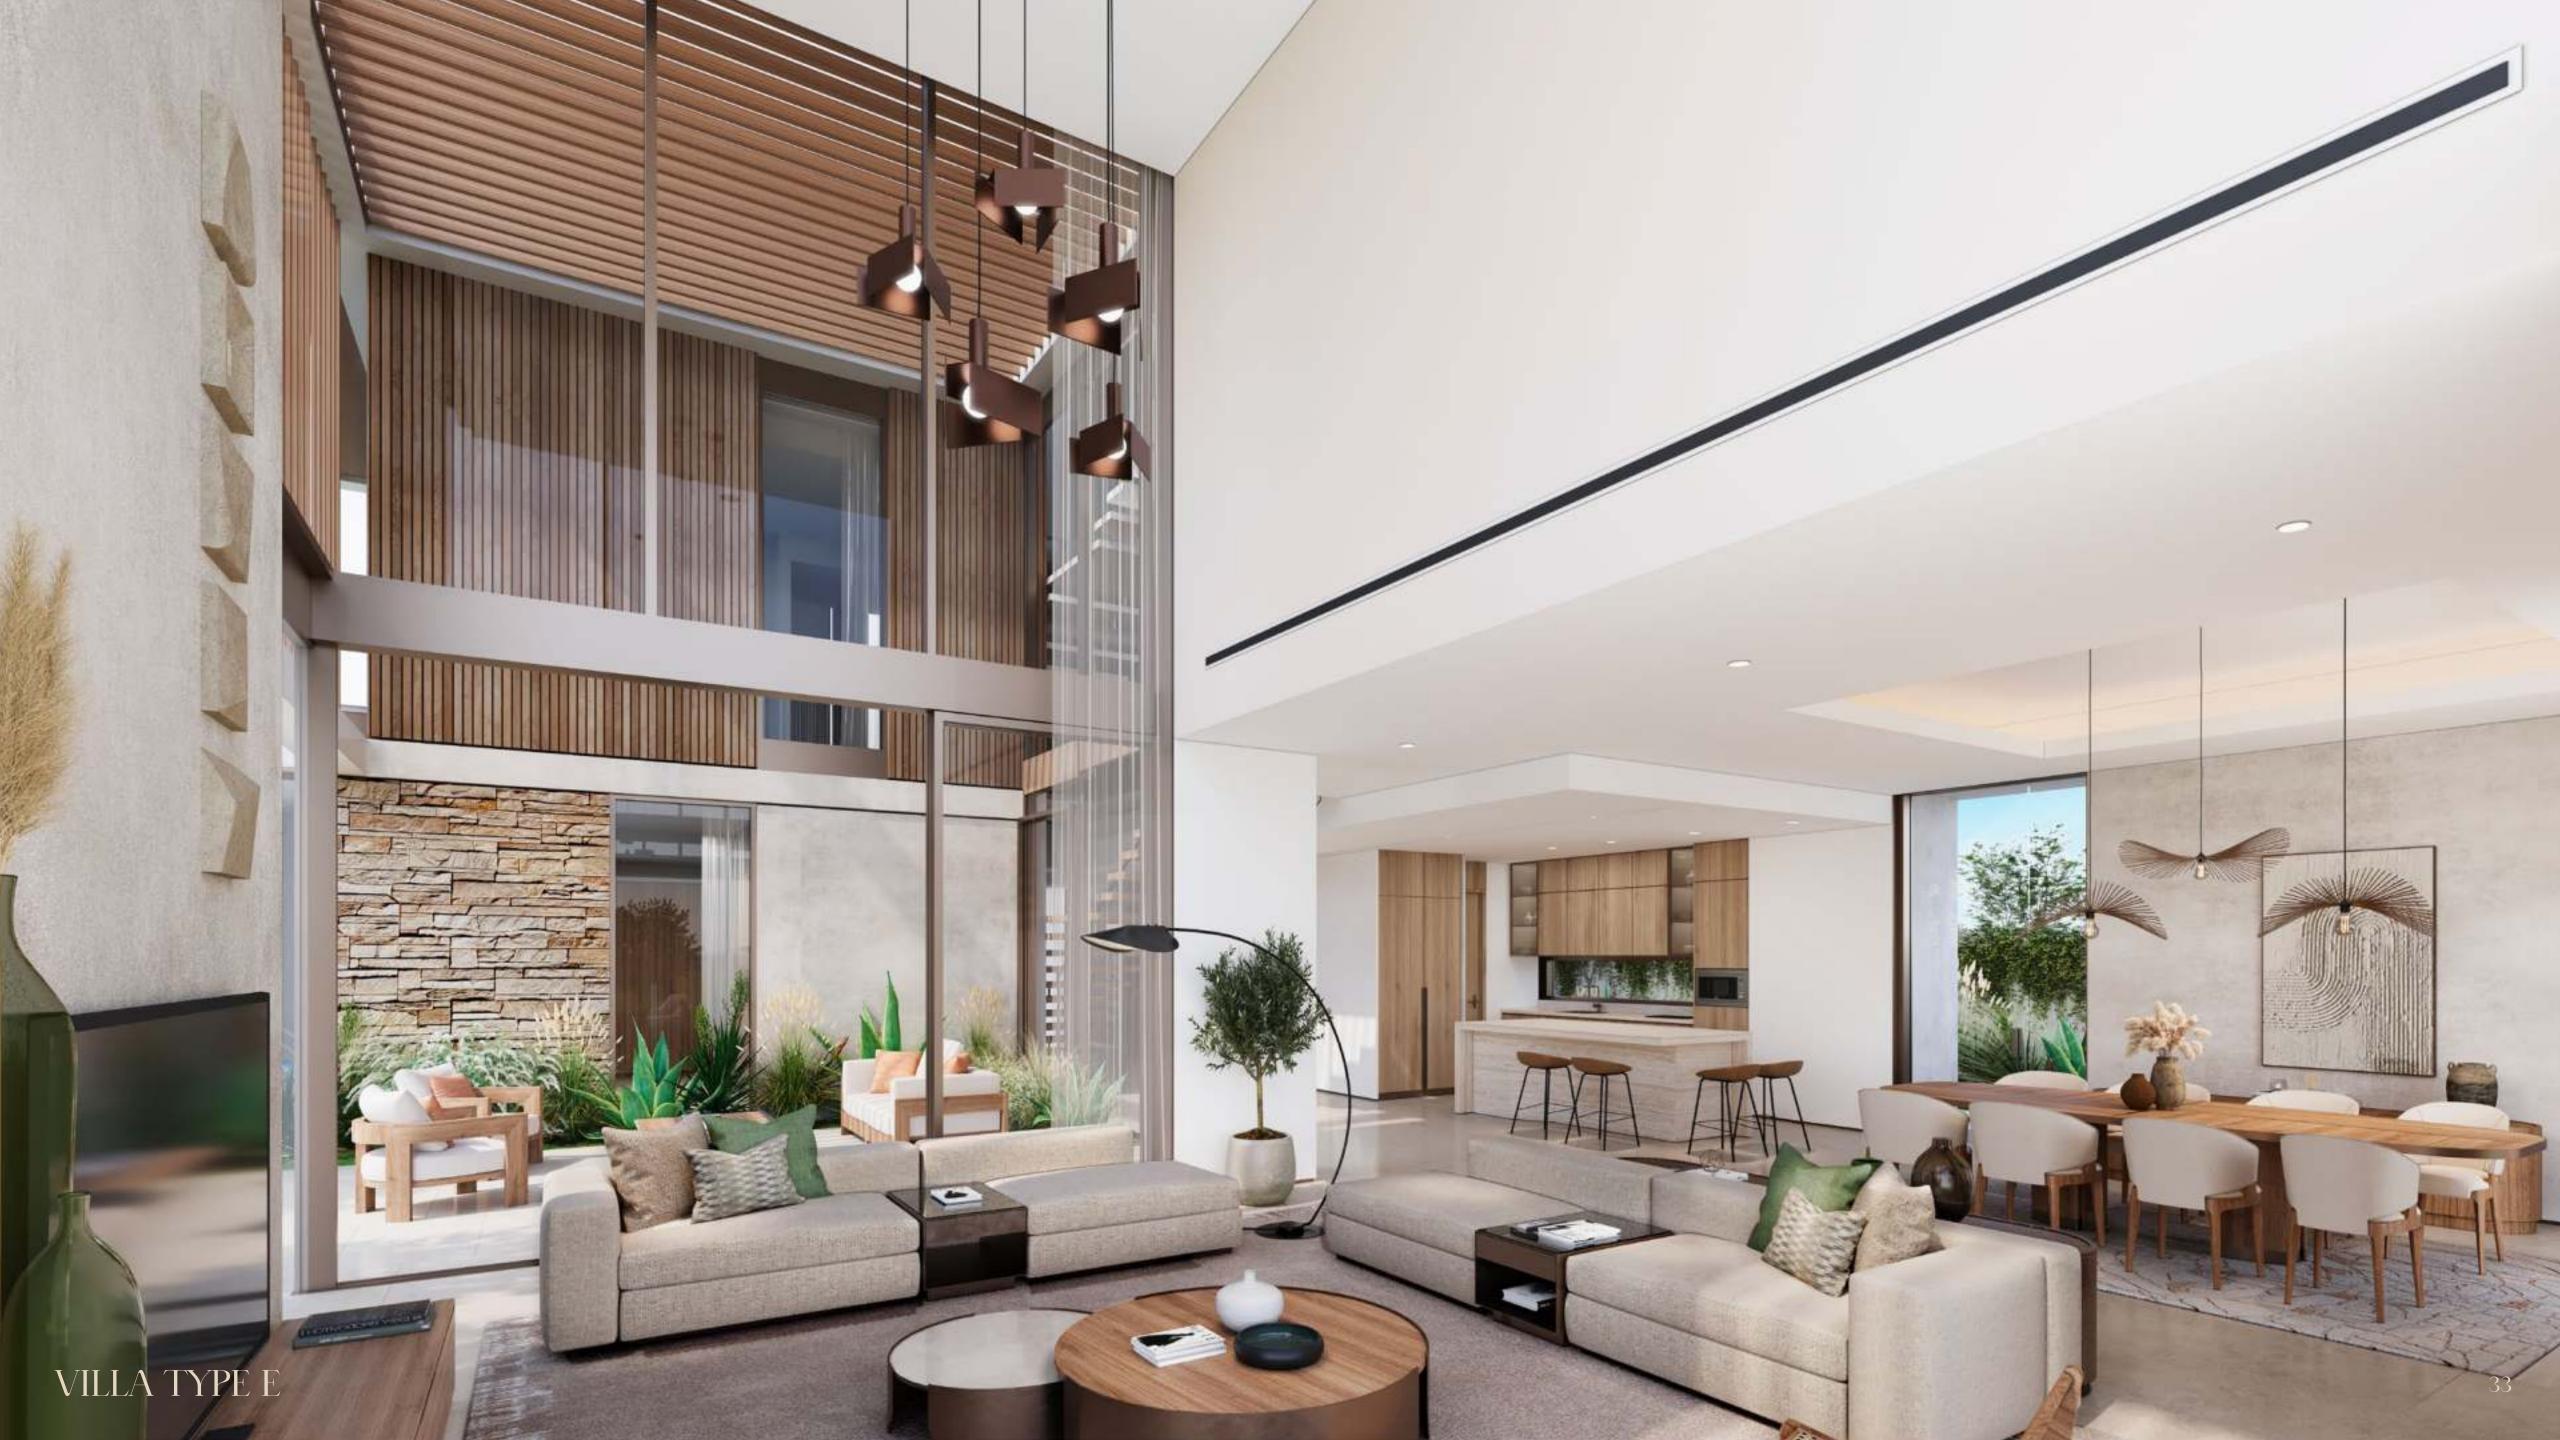

The villas' contemporary design, characterised by an open-plan layout, double-height living spaces and floor-to-ceiling windows, effortlessly brings the captivating flora indoors where nature is a natural part of everyday living.

The villas feature contemporary palettes that bathe the walls in light, while the sleek structures maximise exposure, creating a continuous interaction with the lush environment.

#### 5-BEDROOM VILLA

Crafted with an eye for luxury and pure elegance, The Acres' 5-bedroom villa features a facade that impresses with clean lines, creating selective openings on the street side to maximise privacy. In contrast, the thoughtful placement of large openings with full-length windows facing the courtyard invites the garden's tranquility into each room. The heart of the home unfolds in a double-height living area, with an open-plan design that blurs boundaries and extends living spaces into a shaded courtyard.