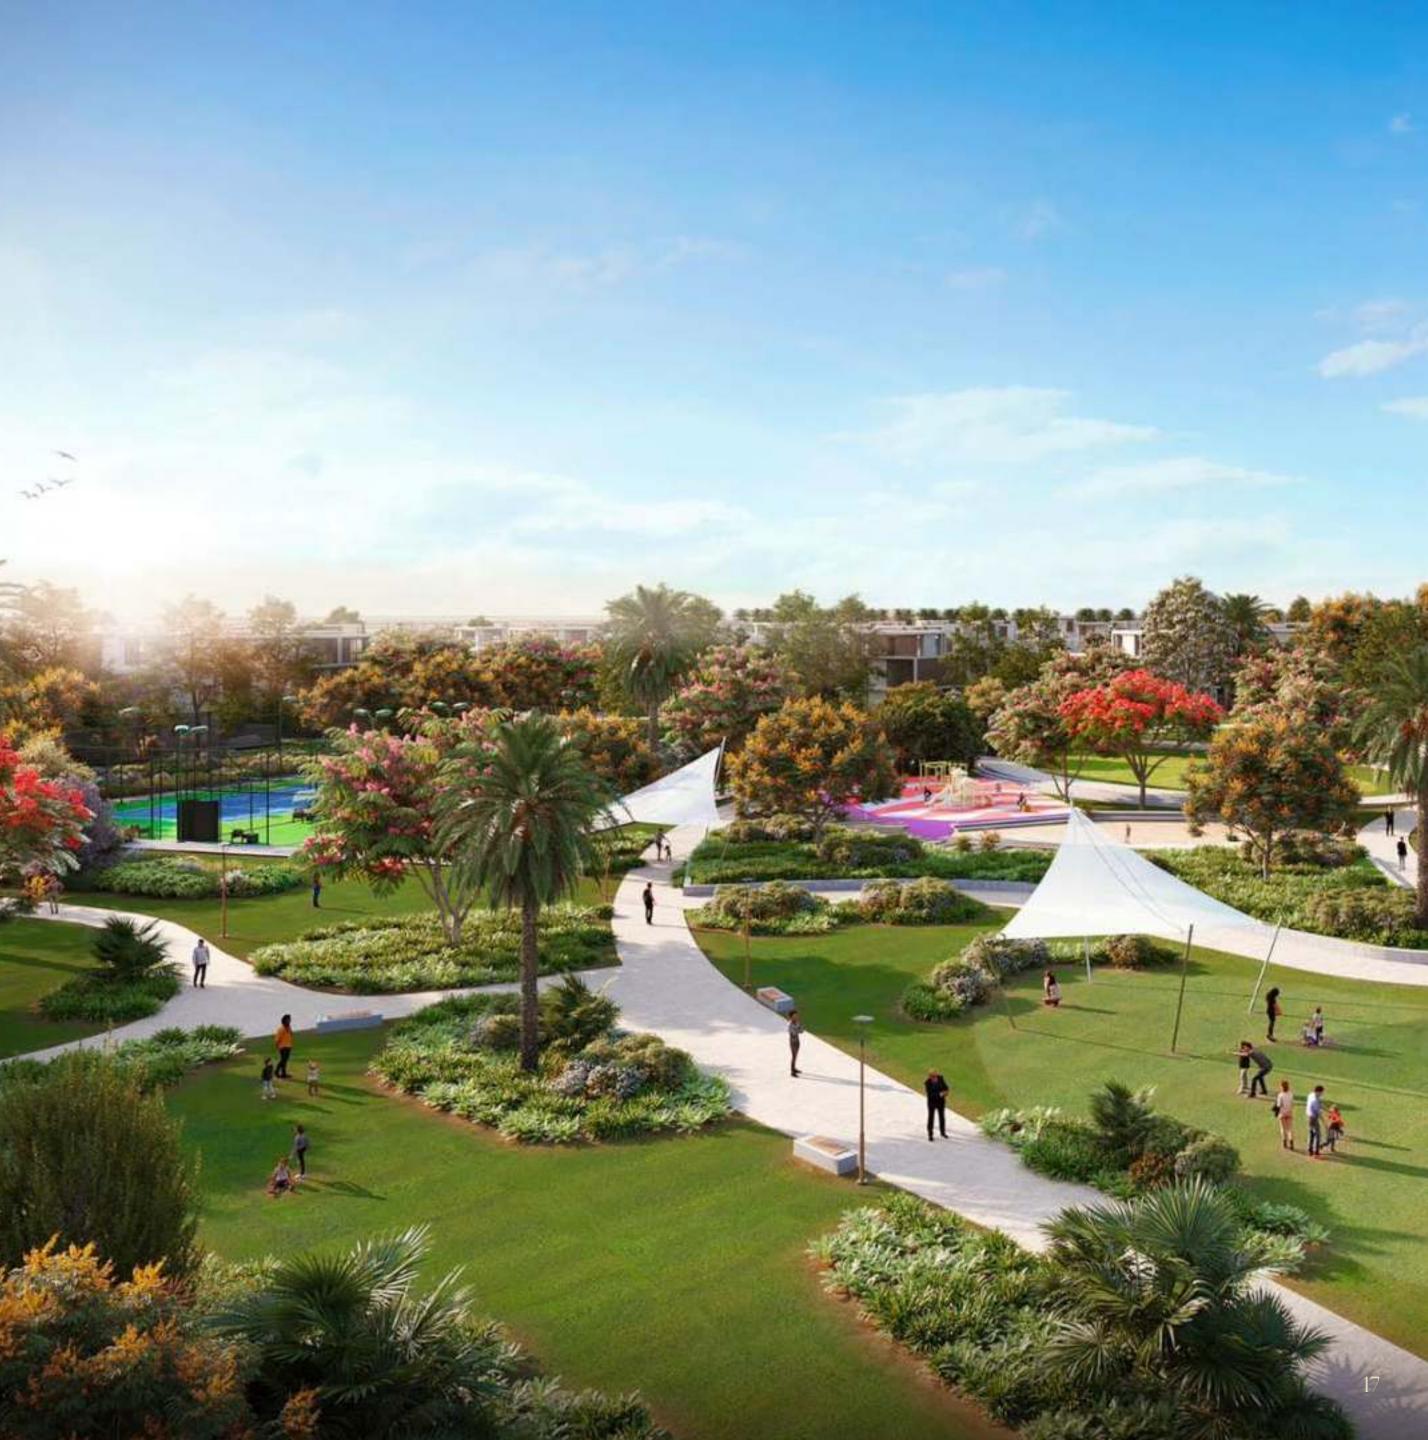

### IMAERSIVE AMENITIES

Discover an array of engaging amenities nestled within carefully curated gardens that foster enriching interactions with nature. These gardens strategically encircle the main park, creating a harmonious blend of natural beauty and recreation. Within this expansive and integrated green network, a variety of facilities and amenities, tailored to a diverse range of interests, are easily accessible for all to enjoy.

#### ARRIVAL GARDEN

Walk into The Acres, where palm tree-lined boulevards extend the warmest of welcomes. Here, you'll find the forest theatre, where nature and art meet, and the mosque plaza that sets the tone of peace. Each step in the Arrival Garden offers a calming glimpse into the greater environment that awaits within The Acres.

ARRIVAL AREA • CLUSTER GARDENS • BOULEVARD FOREST THEATRE • MOSQUE PLAZA

14