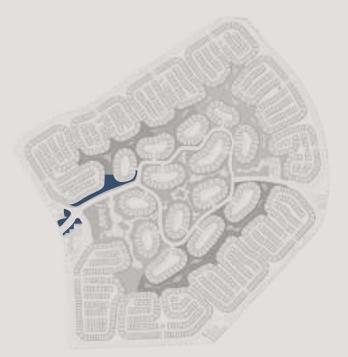

## MASTERPLAN

Ω

### NATURE'S BLUEPRINT

Nestled within the heart of this vibrant community are inviting swimmable lagoons, embraced by the serene beauty of a natural landscape. The Halo Loop Park that surrounds them seamlessly connects neighbourhoods, crafting a safe, people-centric environment with an abundance of open, green spaces. Thoughtfully designed natural park features create a distinctive setting that strengthens the bonds between homes, communities, and amenities, making this a neighbourhood unlike any other in Dubai.

### KEY FEATURES

- 1 ENTRANCE
- 2 PRIMARY SCHOOL
- 3 MOSQUE
- 4 halo park / community park
- 5 CLUBHOUSE
- 6 RETAIL
- 7 KINDERGARTEN
- 8 LAGOON CLUBHOUSE
- <sup>9</sup> JUICE BAR
- 10 LAGOON LAKE
- 11 COMMUNITY AMENITIES