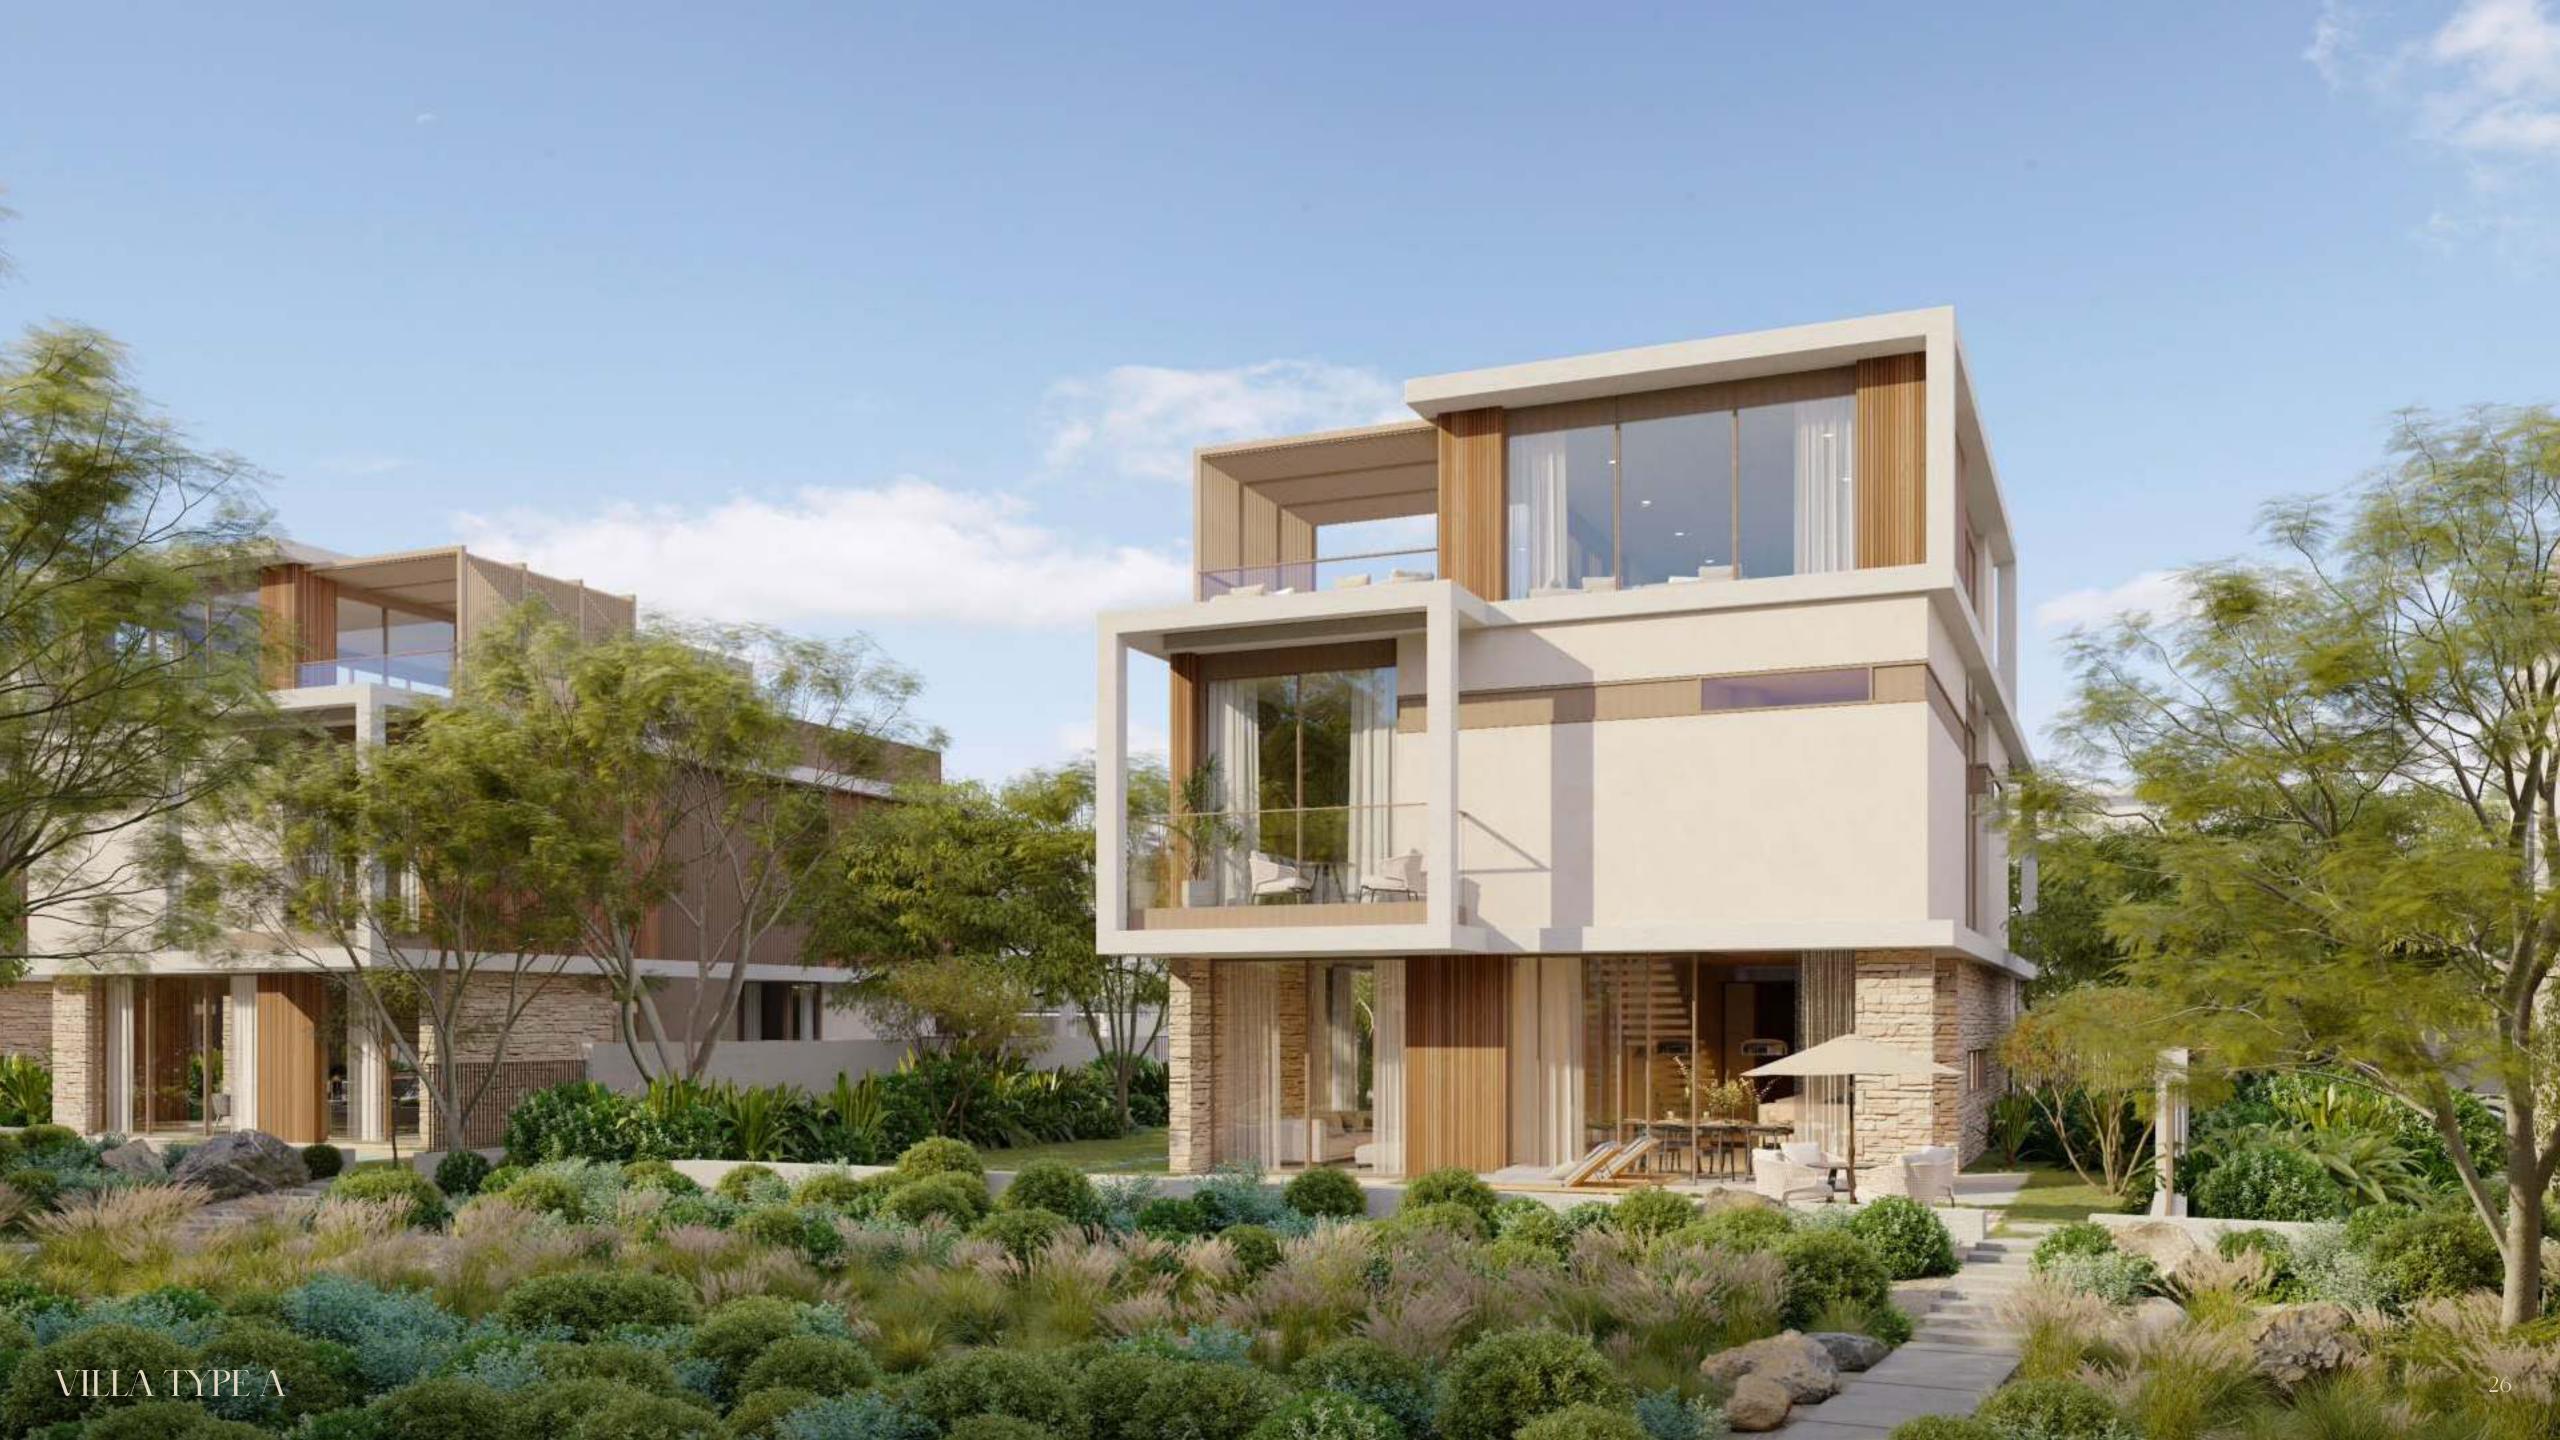

#### SHAPED BY NATURE

The architecture and design philosophy at The Acres is a testament to a harmonious alliance between modern luxury and nature. Inspired by the elements, the architecture proudly features stone, wood and glass crafting a visual symphony that mirrors the natural surroundings.

The villas feature contemporary palettes that bathe the walls in light, while the sleek structures maximise exposure, creating a continuous interaction with the lush environment.

#### **3-BEDROOM VILLA**

The Acres' commitment to harmonious living can be seen in its 3-bedroom villas. The garden facade provides views of lush surroundings, encouraging a life entwined with nature. Inside, the home features a side courtyard with living spaces designed for intimate family moments. The master bedroom on the first floor offers a view of the pool and frames park vistas. Additionally, a family area and a spacious shaded terrace on the second floor seamlessly blend the home's sanctuary with the wild beauty of the parklands.