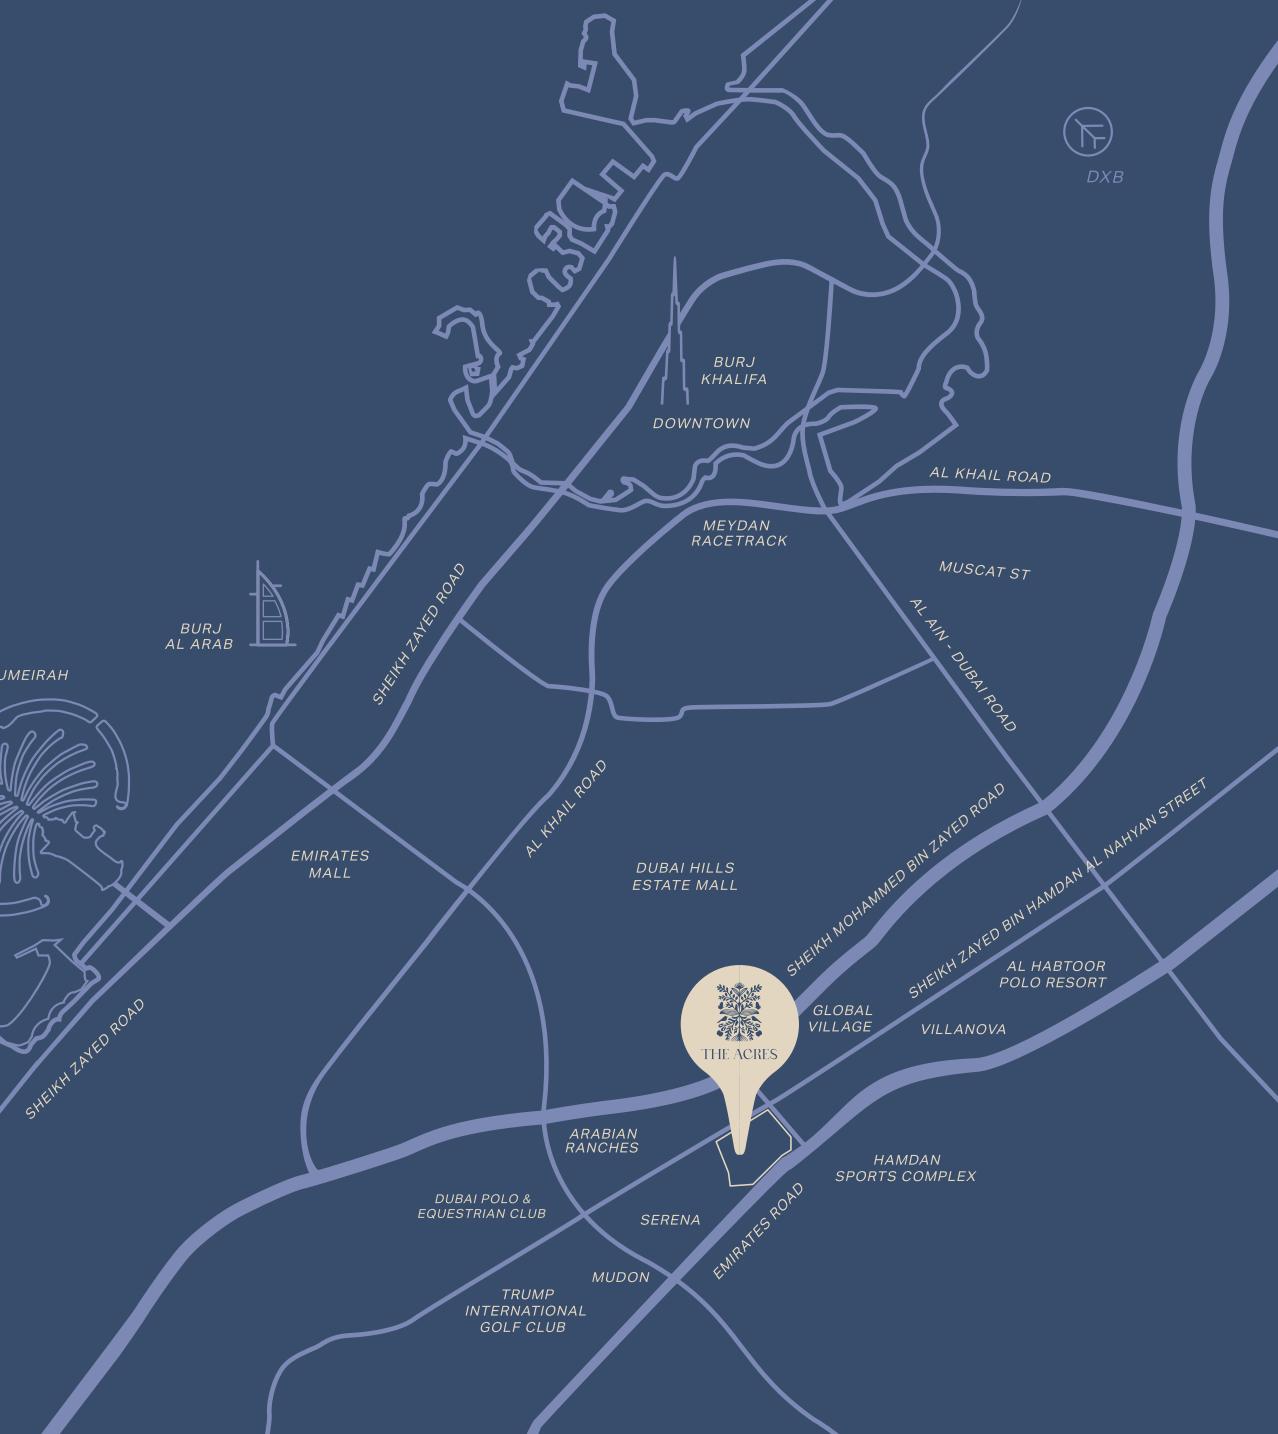

# THE ACRES





### WELCOME TO THE ACRES



### STEP INSIDE THE OUTDOORS



Welcome to The Acres, a brand-new community of standalone villas featuring impeccable surroundings enveloped by nature. Graced with serene gardens and azure lagoons, this exclusive neighbourhood harmonises with the undulating terrain, creating a space that's connected by meandering pathways to every corner of this ever-flourishing environment.

Discover The Acres, where every step inside brings you closer to the outdoors.



4



### 



PALM JUMEIRAH

BLUEWATERS ISLAND





## MASTERPLAN





Ω

### NATURE'S BLUEPRINT







Nestled within the heart of this vibrant community are inviting swimmable lagoons, embraced by the serene beauty of a natural landscape. The Halo Loop Park that surrounds them seamlessly connects neighbourhoods, crafting a safe, people-centric environment with an abundance of open, green spaces. Thoughtfully designed natural park features create a distinctive setting that strengthens the bonds between homes, communities, and amenities, making this a neighbourhood unlike any other in Dubai.

The Acres proudly showcases its commitment to sustainable and environmentally friendly practices through the 'LEED v4.1 Cities and Communities: Plan and Design' certification.





### KEY FEATURES

- 1 ENTRANCE
- 2 PRIMARY SCHOOL
- 3 MOSQUE
- 4 ha