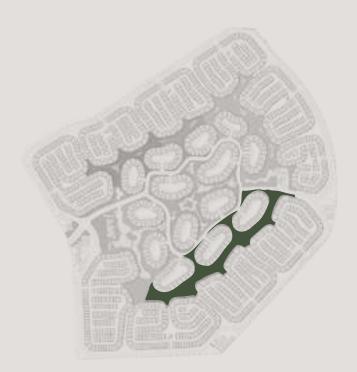

### NATURE'S BLUEPRINT

Nestled within the heart of this vibrant community are inviting swimmable lagoons, embraced by the serene beauty of a natural landscape. The Halo Loop Park that surrounds them seamlessly connects neighbourhoods, crafting a safe, people-centric environment with an abundance of open, green spaces. Thoughtfully designed natural park features create a distinctive setting that strengthens the bonds between homes, communities, and amenities, making this a neighbourhood unlike any other in Dubai.

### KEY FEATURES

- 1 ENTRANCE
- 2 PRIMARY SCHOOL
- 3 MOSQUE
- 4 halo park / community park
- 5 CLUBHOUSE
- 6 RETAIL
- 7 KINDERGARTEN
- 8 LAGOON CLUBHOUSE
- <sup>9</sup> JUICE BAR
- 10 LAGOON LAKE
- 11 COMMUNITY AMENITIES