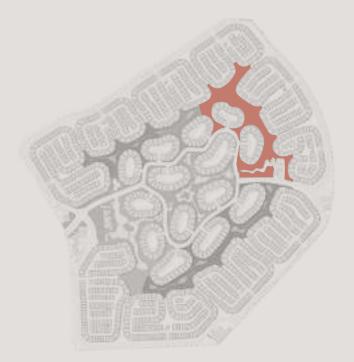

## MASTERPLAN

Ω

### KEY FEATURES

- 1 ENTRANCE
- 2 PRIMARY SCHOOL
- 3 MOSQUE
- 4 halo park / community park
- 5 CLUBHOUSE
- 6 RETAIL
- 7 KINDERGARTEN
- 8 LAGOON CLUBHOUSE
- <sup>9</sup> JUICE BAR
- 10 LAGOON LAKE
- 11 COMMUNITY AMENITIES