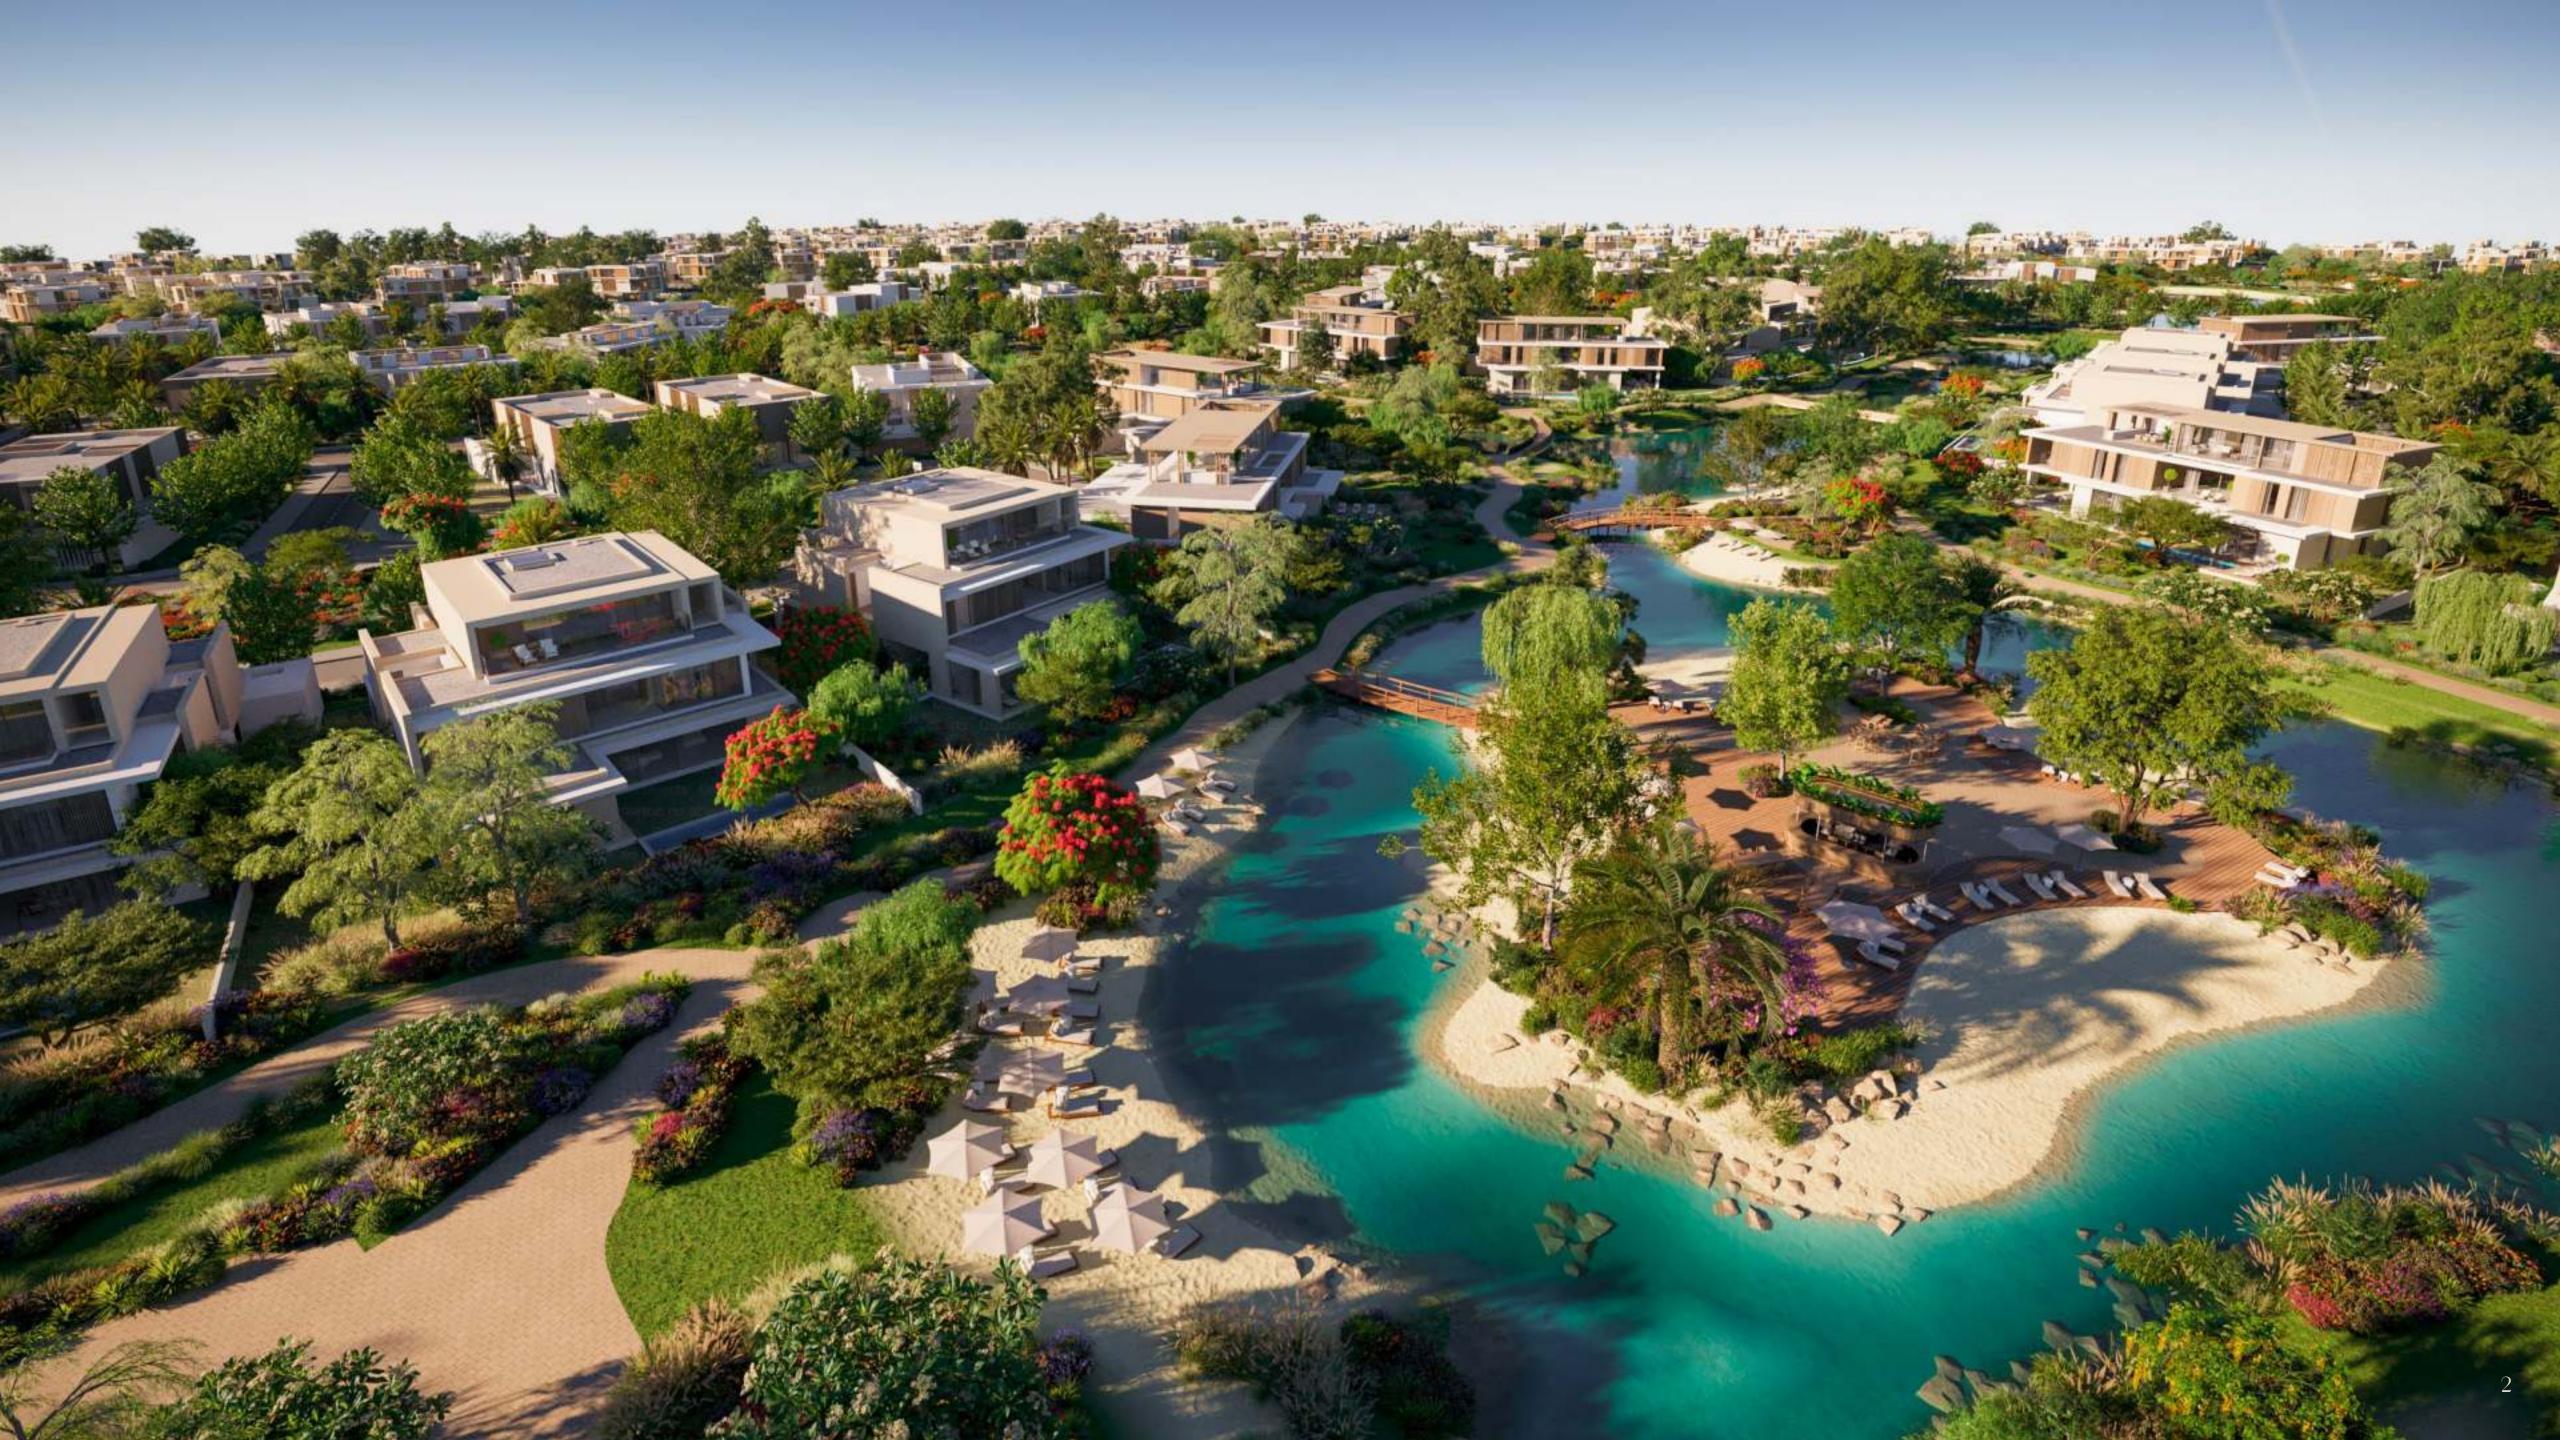

## MASTERPLAN

Ω

### NATURE'S BLUEPRINT

Nestled within the heart of this vibrant community are inviting swimmable lagoons, embraced by the serene beauty of a natural landscape. The Halo Loop Park that surrounds them seamlessly connects neighbourhoods, crafting a safe, people-centric environment with an abundance of open, green spaces. Thoughtfully designed natural park features create a distinctive setting that strengthens the bonds between homes, communities, and amenities, making this a neighbourhood unlike any other in Dubai.

The Acres proudly showcases its commitment to sustainable and environmentally friendly practices through the 'LEED v4.1 Cities and Communities: Plan and Design' certification.

### KEY FEATURES

- 1 ENTRANCE
- 2 PRIMARY SCHOOL
- 3 MOSQUE
- 4 halo park / community park
- 5 CLUBHOUSE
- 6 RETAIL
- 7 KINDERGARTEN
- 8 LAGOON CLUBHOUSE
- <sup>9</sup> JUICE BAR
- 10 LAGOON LAKE
- 11 COMMUNITY AMENITIES