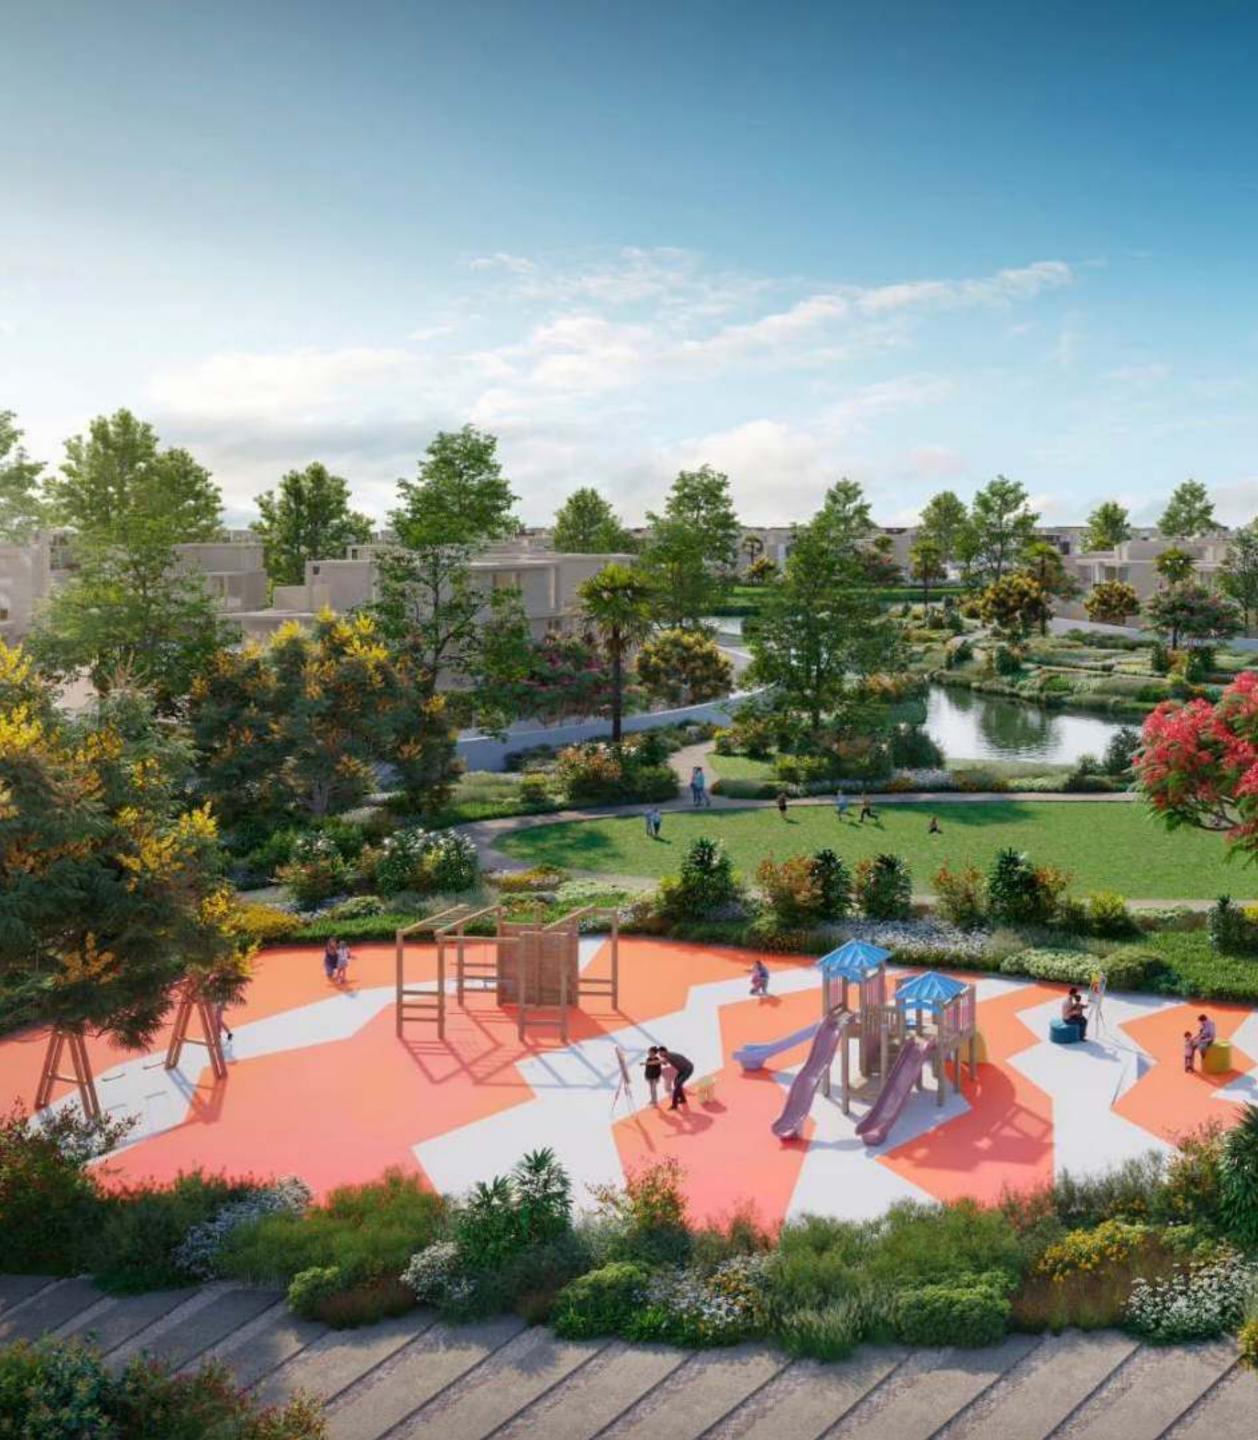

### NATURE'S BLUEPRINT

Nestled within the heart of this vibrant community are inviting swimmable lagoons, embraced by the serene beauty of a natural landscape. The Halo Loop Park that surrounds them seamlessly connects neighbourhoods, crafting a safe, people-centric environment with an abundance of open, green spaces. Thoughtfully designed natural park features create a distinctive setting that strengthens the bonds between homes, communities, and amenities, making this a neighbourhood unlike any other in Dubai.

### KEY FEATURES

- 1 ENTRANCE
- 2 PRIMARY SCHOOL
- 3 MOSQUE
- 4 halo park / community park
- 5 CLUBHOUSE
- 6 RETAIL
- 7 KINDERGARTEN
- 8 LAGOON CLUBHOUSE
- <sup>9</sup> JUICE BAR
- 10 LAGOON LAKE
- 11 COMMUNITY AMENITIES