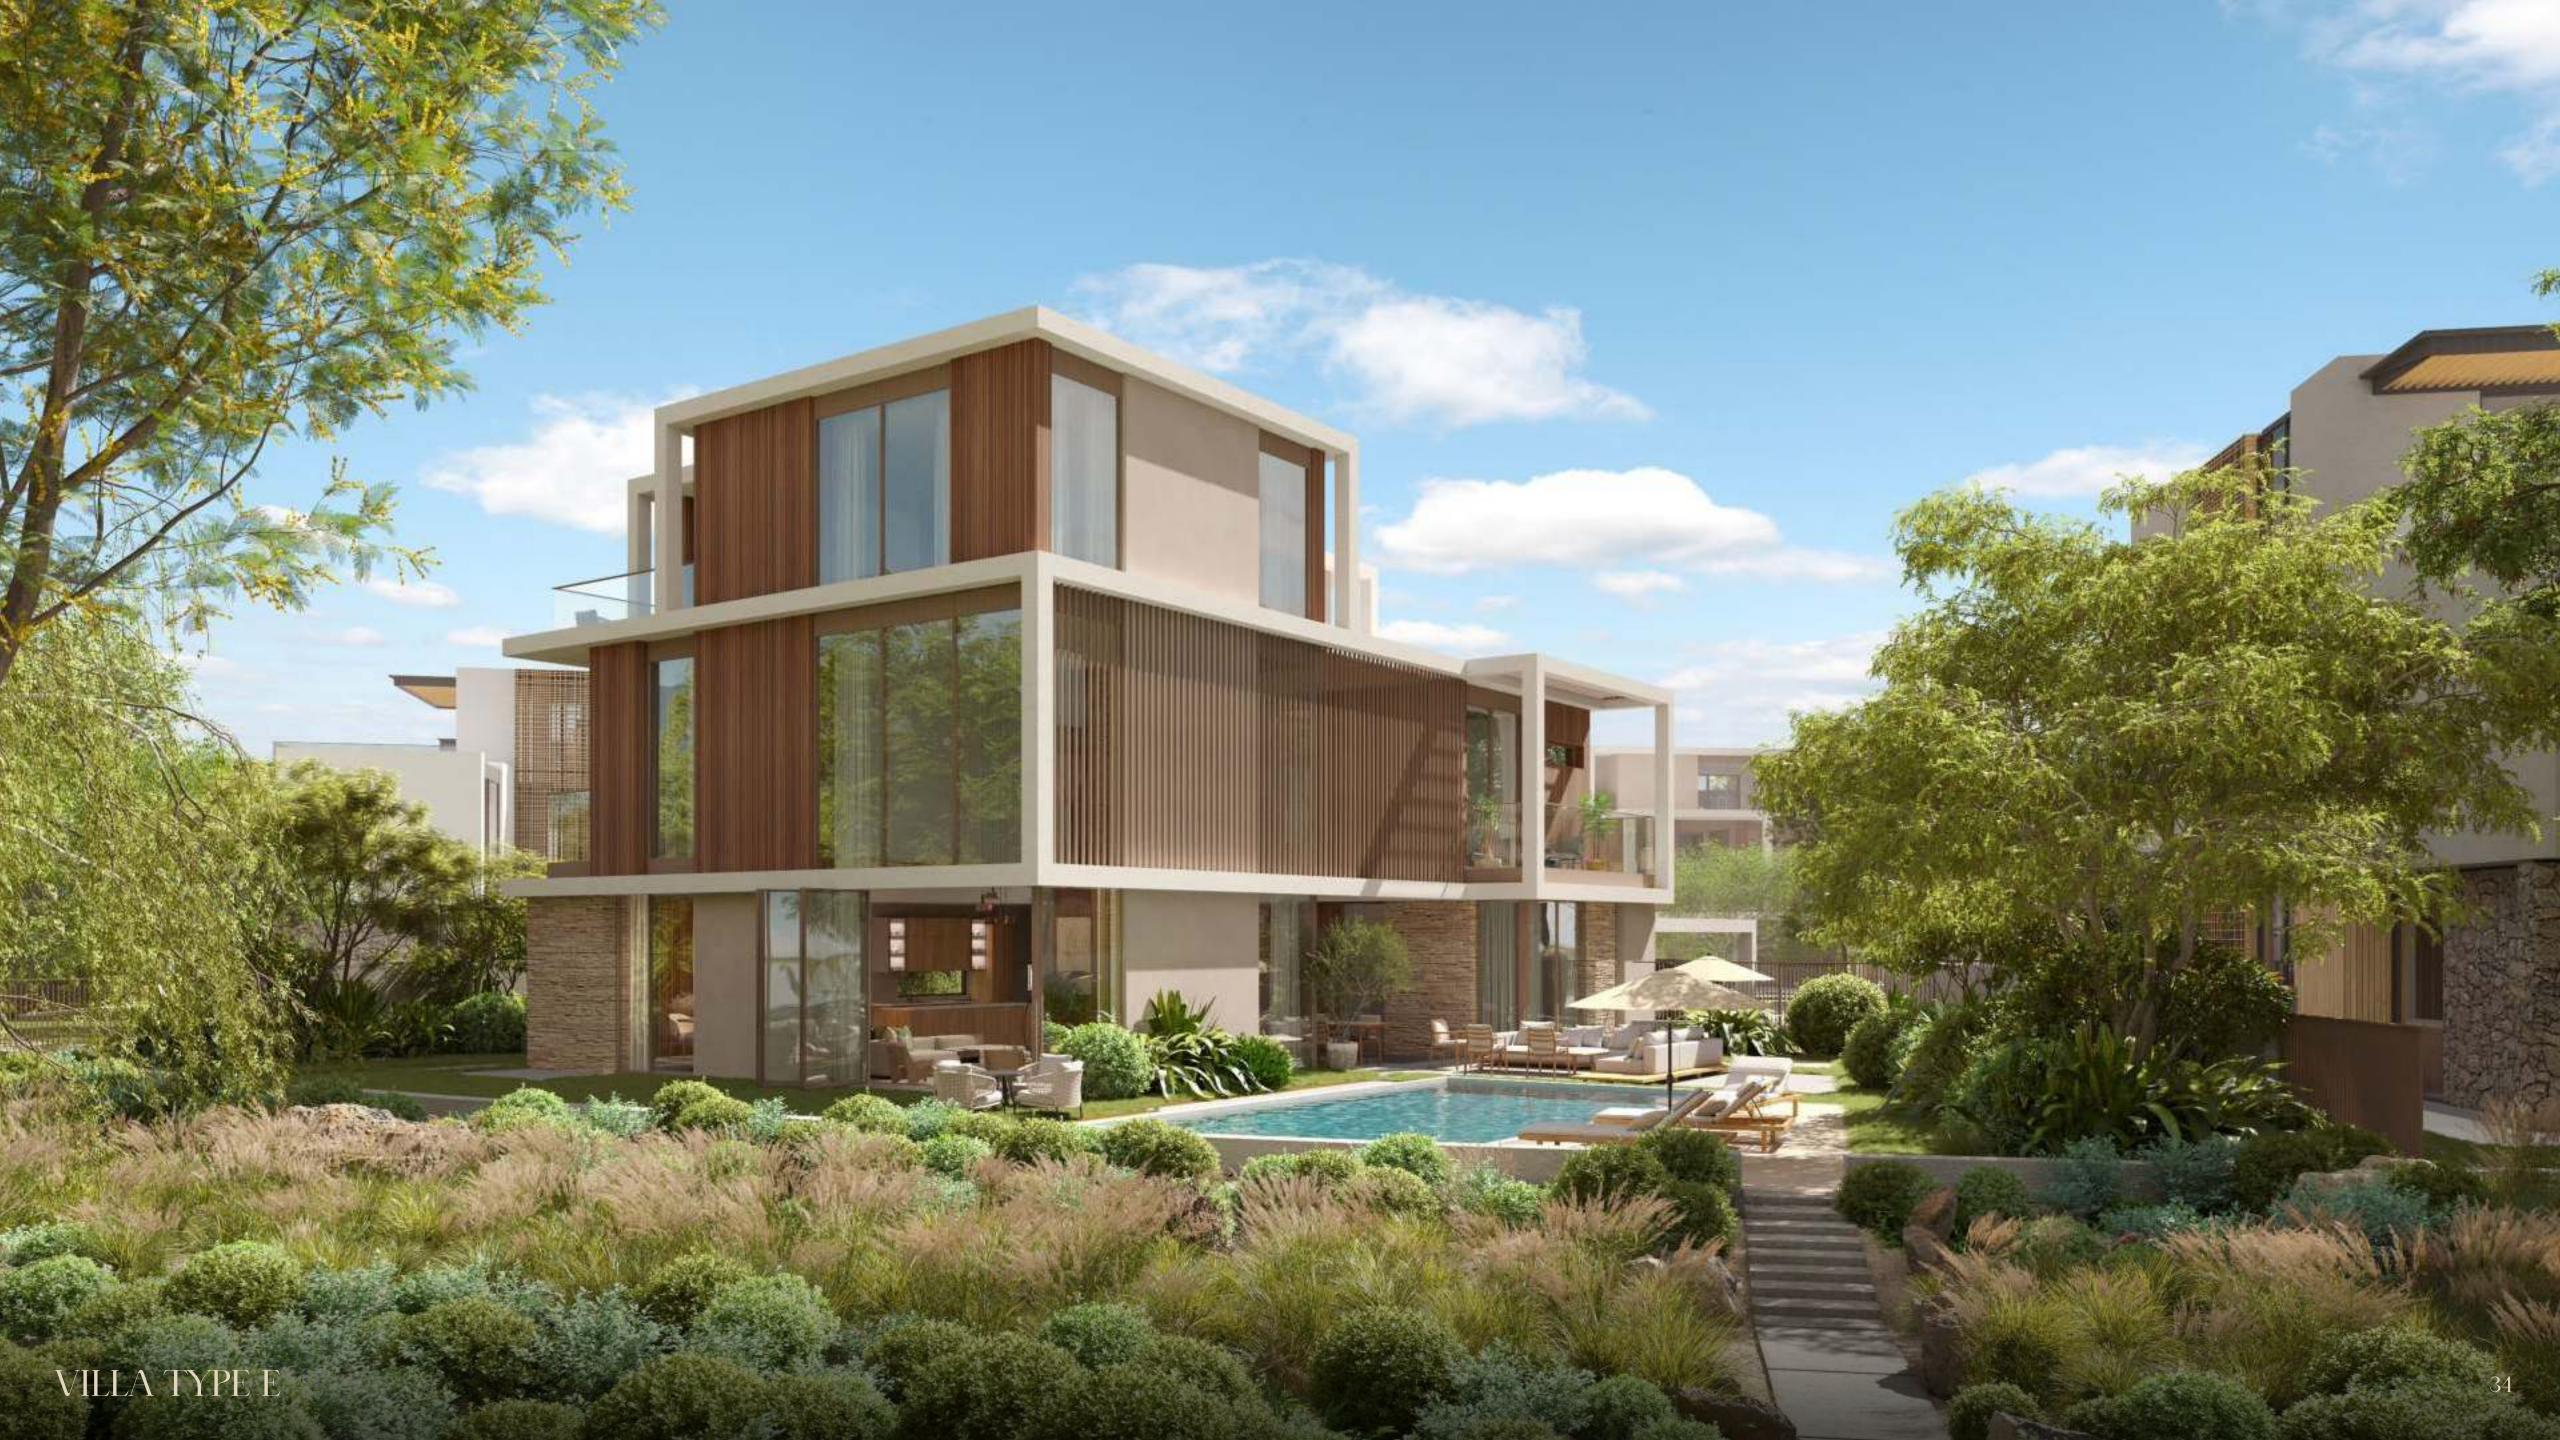

#### SHAPED BY NATURE

The architecture and design philosophy at The Acres is a testament to a harmonious alliance between modern luxury and nature. Inspired by the elements, the architecture proudly features stone, wood and glass crafting a visual symphony that mirrors the natural surroundings.

The villas feature contemporary palettes that bathe the walls in light, while the sleek structures maximise exposure, creating a continuous interaction with the lush environment.

#### 5-BEDROOM VILLA

Crafted with an eye for luxury and pure elegance, The Acres' 5-bedroom villa features a facade that impresses with clean lines, creating selective openings on the street side to maximise privacy. In contrast, the thoughtful placement of large openings with full-length windows facing the courtyard invites the garden's tranquility into each room. The heart of the home unfolds in a double-height living area, with an open-plan design that blurs boundaries and extends living spaces into a shaded courtyard.