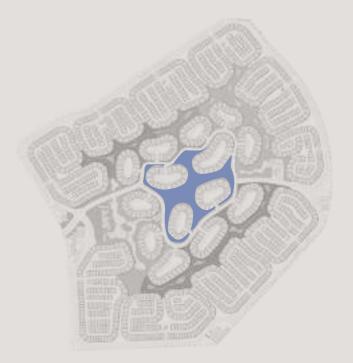

## MASTERPLAN

Ω

### NATURE'S BLUEPRINT

Nestled within the heart of this vibrant community are inviting swimmable lagoons, embraced by the serene beauty of a natural landscape. The Halo Loop Park that surrounds them seamlessly connects neighbourhoods, crafting a safe, people-centric environment with an abundance of open, green spaces. Thoughtfully designed natural park features create a distinctive setting that strengthens the bonds between homes, communities, and amenities, making this a neighbourhood unlike any other in Dubai.

### KEY FEATURES

- 1 ENTRANCE
- 2 PRIMARY SCHOOL
- 3 MOSQUE
- 4 halo park / community park
- 5 CLUBHOUSE
- 6 RETAIL
- 7 KINDERGARTEN
- 8 LAGOON CLUBHOUSE
- <sup>9</sup> JUICE BAR
- 10 LAGOON LAKE
- 11 COMMUNITY AMENITIES