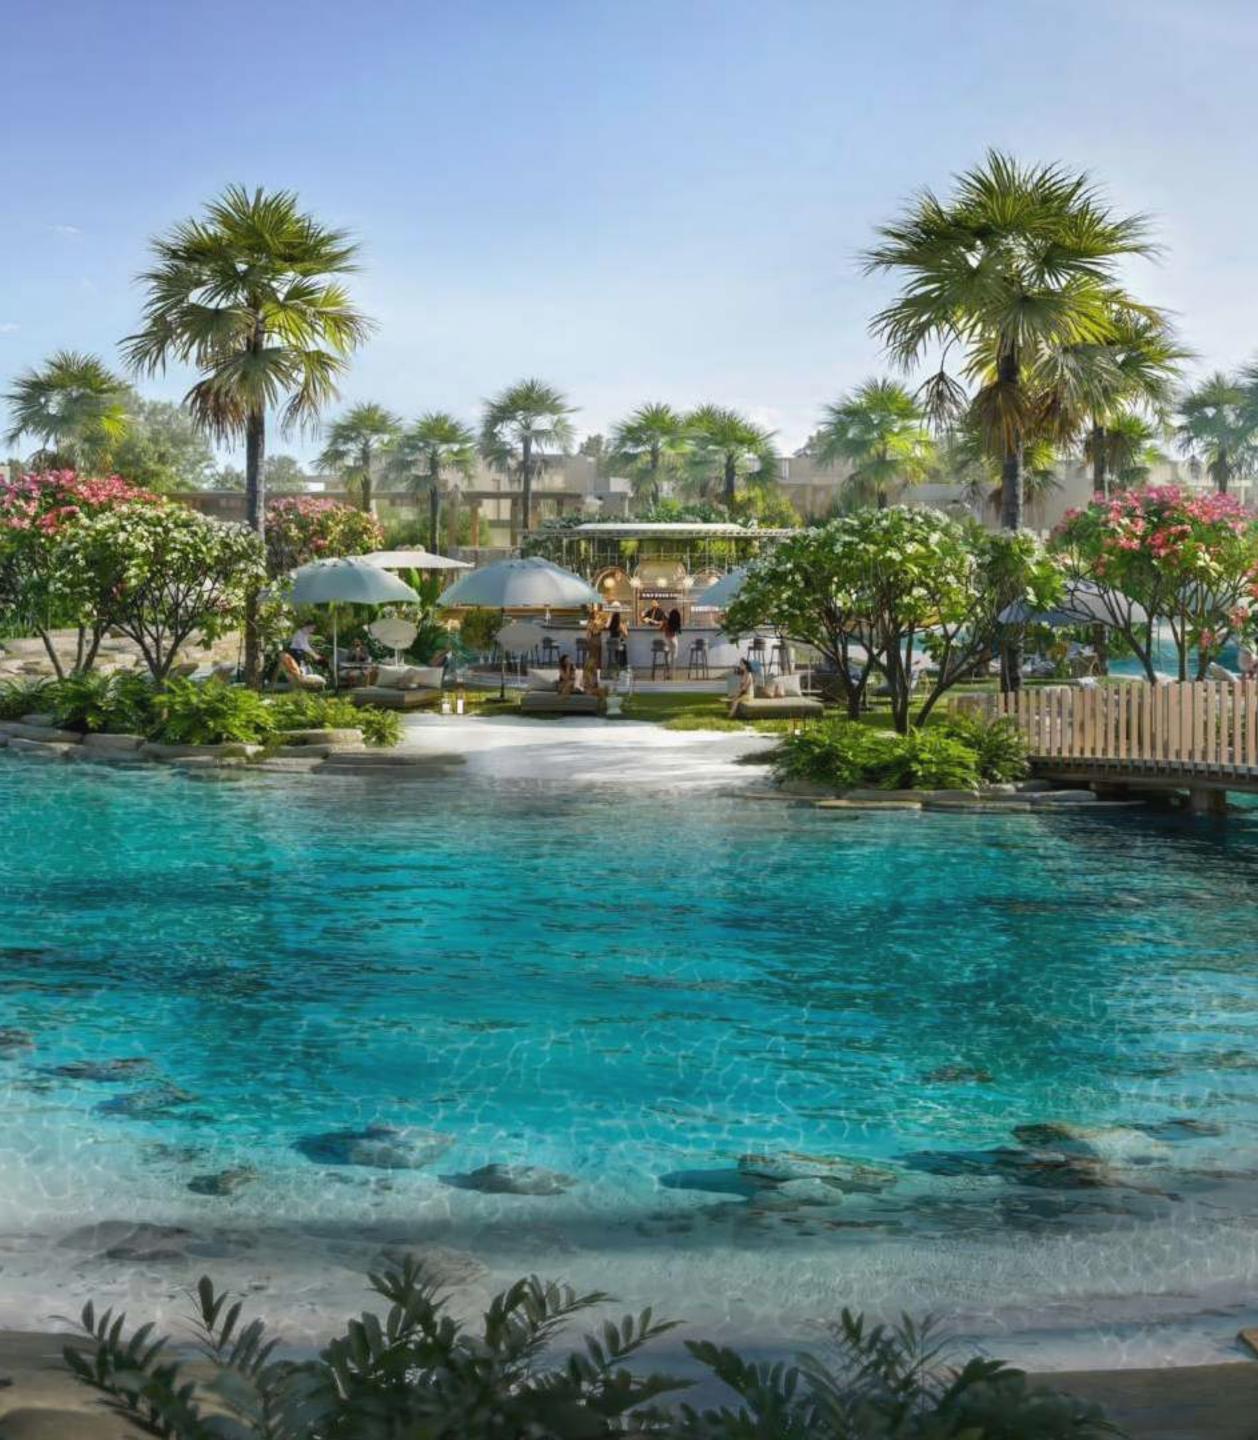

### NATURE'S BLUEPRINT

Nestled within the heart of this vibrant community are inviting swimmable lagoons, embraced by the serene beauty of a natural landscape. The Halo Loop Park that surrounds them seamlessly connects neighbourhoods, crafting a safe, people-centric environment with an abundance of open, green spaces. Thoughtfully designed natural park features create a distinctive setting that strengthens the bonds between homes, communities, and amenities, making this a neighbourhood unlike any other in Dubai.

#### LAGOON GARDEN

In the singular calmness of The Acres' lagoons, water becomes a canvas for both leisure and play. Nestled within this aquatic playground are swimmable lagoons and floating decks inviting you for a refreshing dip all year round.

> CLUSTER GARDENS • SWIMMABLE LAGOONS & LAKES LAGOON CLUBHOUSE • SPORTS AREAS JOGGING TRACKS • FLOATING DECKS