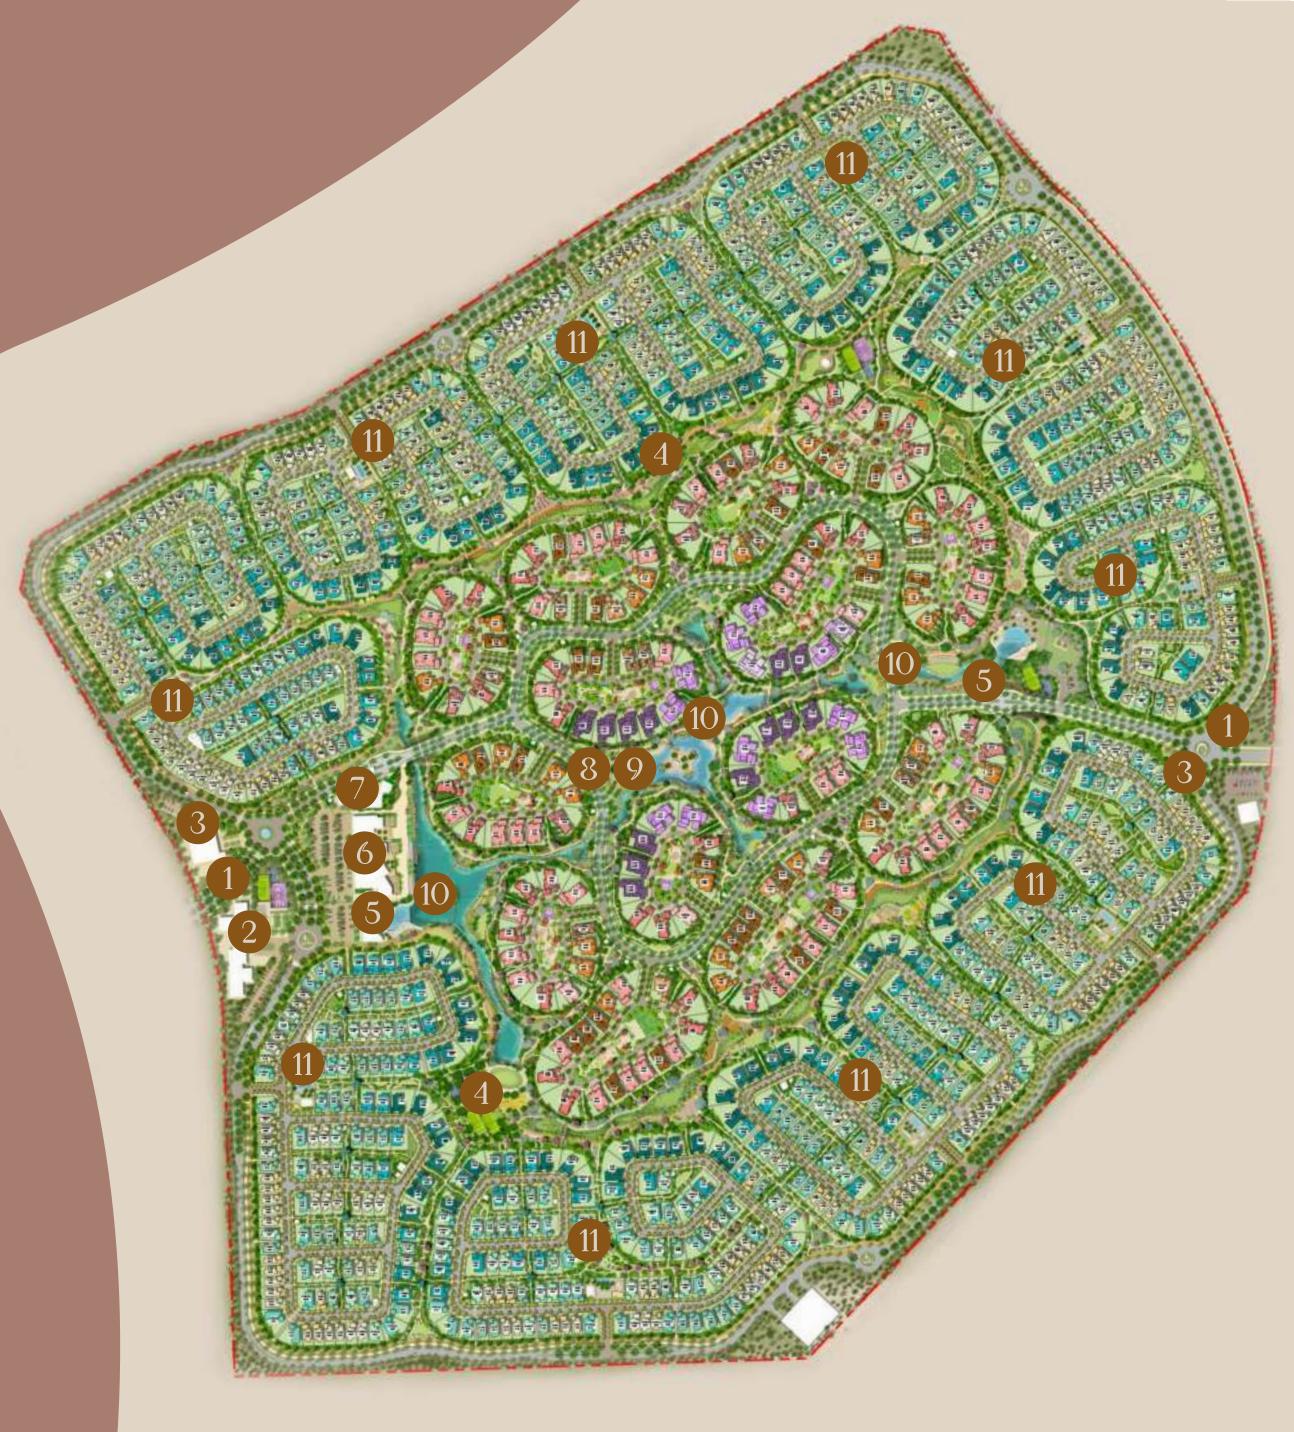

### KEY FEATURES

- 1 ENTRANCE
- 2 PRIMARY SCHOOL
- 3 MOSQUE
- 4 halo park / community park
- 5 CLUBHOUSE
- 6 RETAIL
- 7 KINDERGARTEN
- 8 LAGOON CLUBHOUSE
- <sup>9</sup> JUICE BAR
- 10 LAGOON LAKE
- 11 COMMUNITY AMENITIES

#### 11