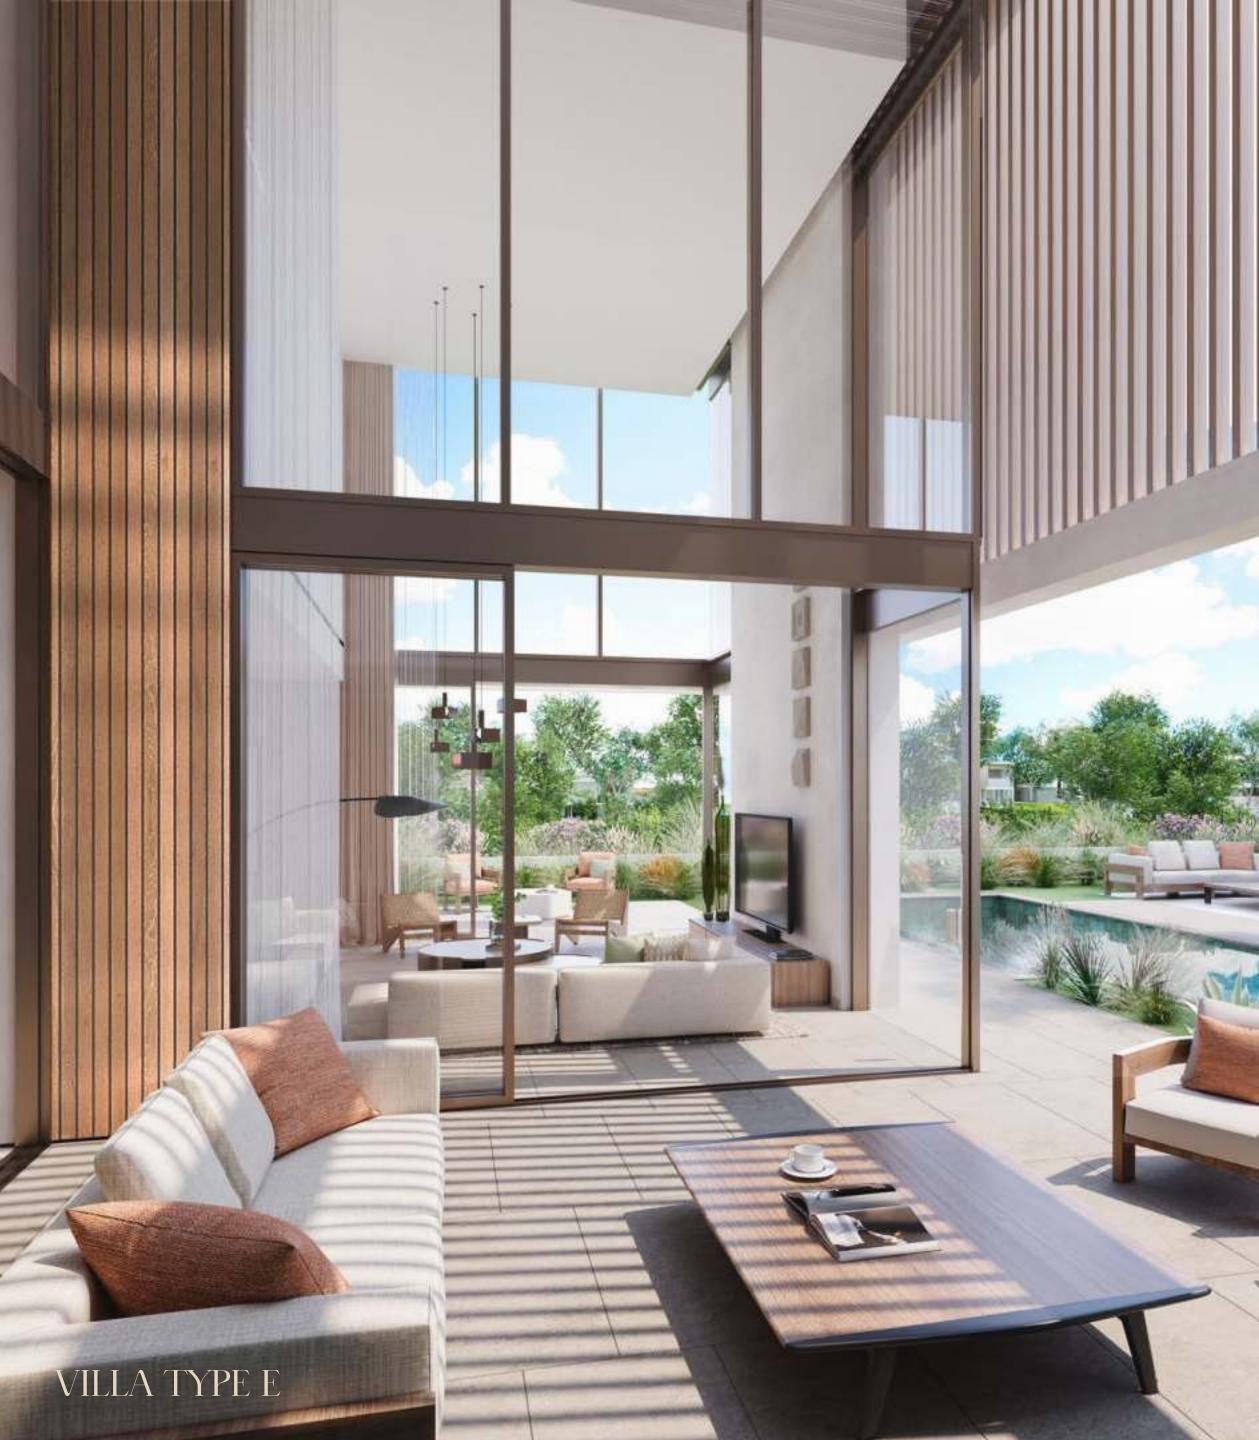

### A STEP CLOSER TO THE OUTDOORS

Discover The Acres' exquisite 3 to 5-bedroom villas, distinguished by their signature outdoor rooms and rear gardens that merge with the nature around you and offer the most refined living space.

The villas' contemporary design, characterised by an open-plan layout, double-height living spaces and floor-to-ceiling windows, effortlessly brings the captivating flora indoors where nature is a natural part of everyday living.

#### 5-BEDROOM VILLA

Crafted with an eye for luxury and pure elegance, The Acres' 5-bedroom villa features a facade that impresses with clean lines, creating selective openings on the street side to maximise privacy. In contrast, the thoughtful placement of large openings with full-length windows facing the courtyard invites the garden's tranquility into each room. The heart of the home unfolds in a double-height living area, with an open-plan design that blurs boundaries and extends living spaces into a shaded courtyard.