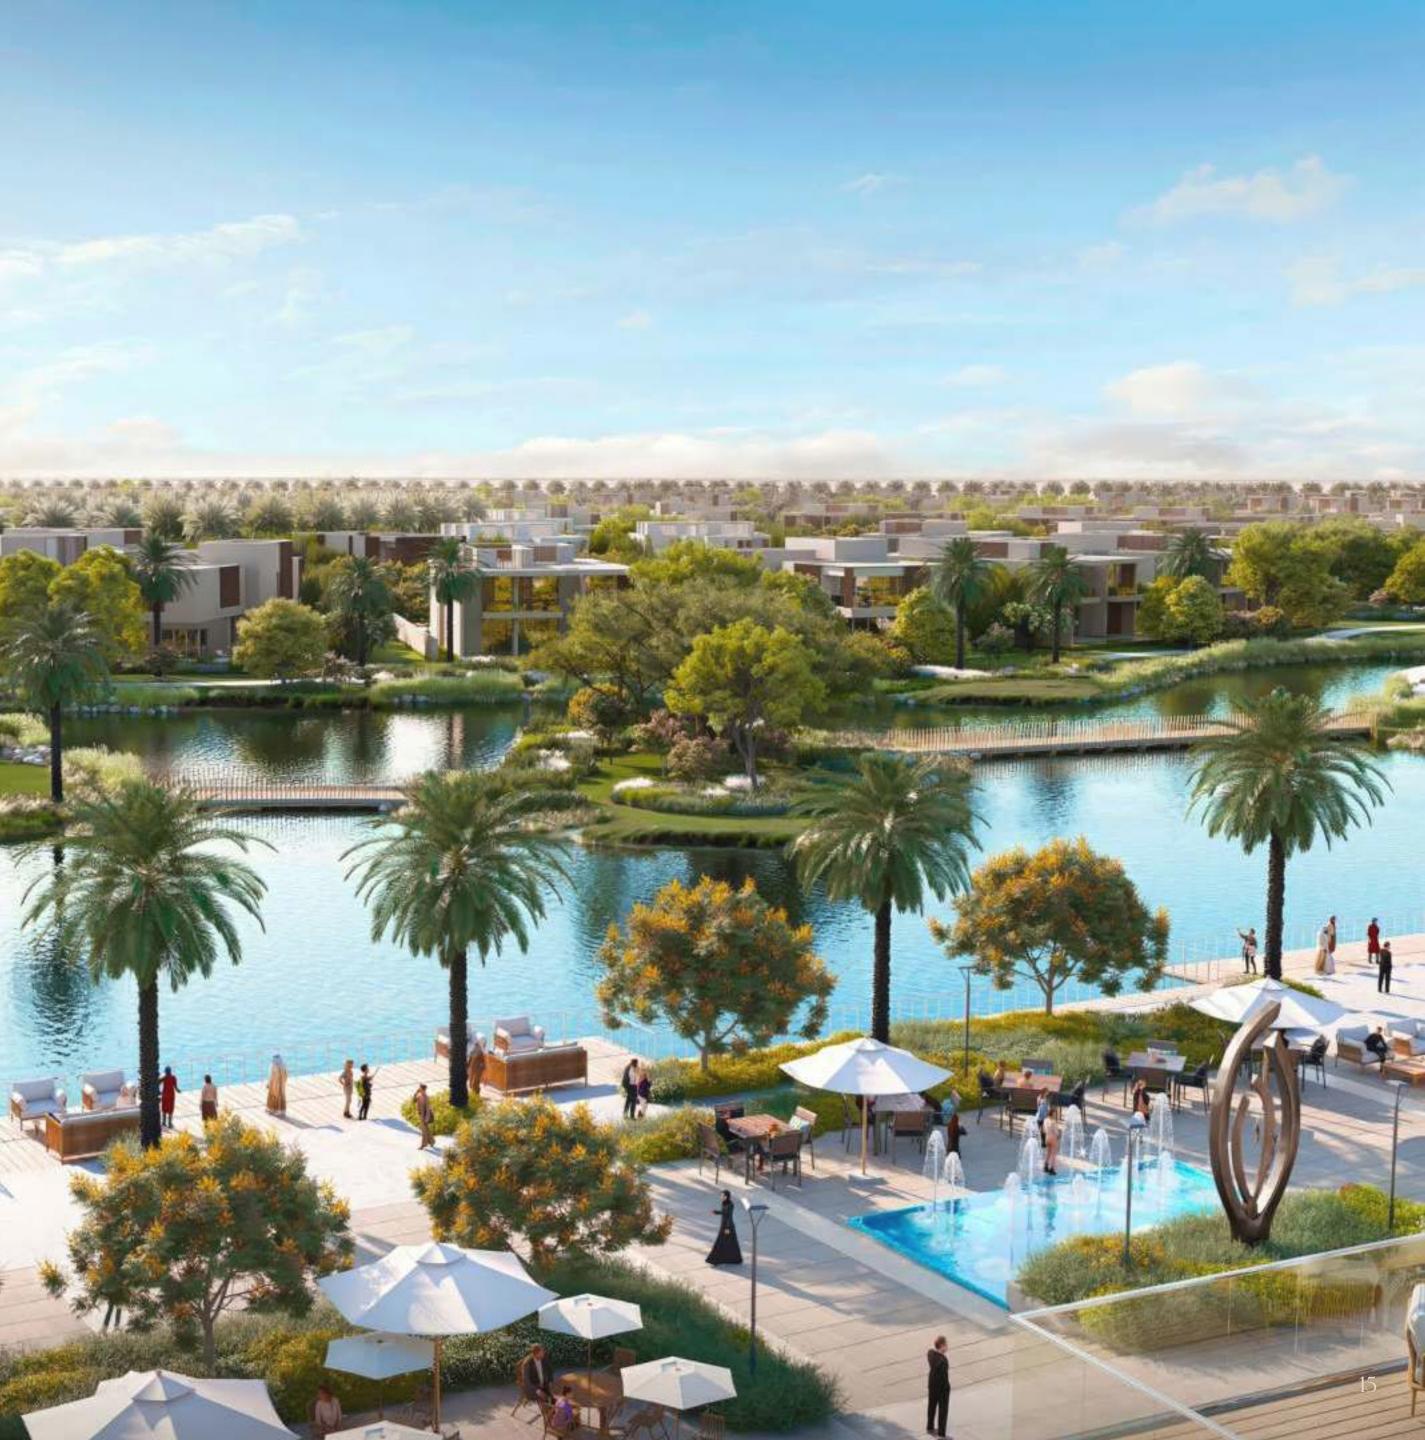

### NATURE'S BLUEPRINT

Nestled within the heart of this vibrant community are inviting swimmable lagoons, embraced by the serene beauty of a natural landscape. The Halo Loop Park that surrounds them seamlessly connects neighbourhoods, crafting a safe, people-centric environment with an abundance of open, green spaces. Thoughtfully designed natural park features create a distinctive setting that strengthens the bonds between homes, communities, and amenities, making this a neighbourhood unlike any other in Dubai.

### IMAERSIVE AMENITIES

Discover an array of engaging amenities nestled within carefully curated gardens that foster enriching interactions with nature. These gardens strategically encircle the main park, creating a harmonious blend of natural beauty and recreation. Within this expansive and integrated green network, a variety of facilities and amenities, tailored to a diverse range of interests, are easily accessible for all to enjoy.

#### LAGOON GARDEN

In the singular calmness of The Acres' lagoons, water becomes a canvas for both leisure and play. Nestled within this aquatic playground are swimmable lagoons and floating decks inviting you for a refreshing dip all year round.