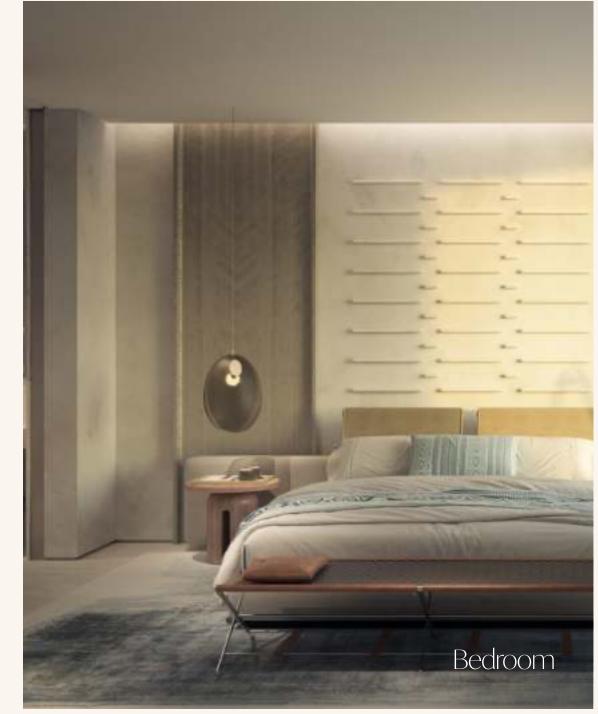

# The Interiors

- Natural and warm island aesthetic finish palette
- "Barefoot Luxury" Design direction
- High quality natural and technical finishes selected for form and function with maintenance and longevity in mind.
- Neutral and accent colour finish palettes available for all schemes
- Kitchen with built-in appliances and features
- Ironmongery, brassware and ceramics from quality international brands
- Thoughtfully designed warm white LED lighting throughout
- A perfect pet and utility room for active families, with wash sink and storage.

A generous master suite adorned with panoramic views and the boundless sea, has spacious walk-in-closet and bathroom spaces for a complete retreat.

SIX BEDROOM

Experience breathtaking views of the water and skyline in this villa, designed to capture the essence of pure panoramas. The spacious layout allows light to filter through, creating shadows and a cozy atmosphere. The design features offer a range of indoor and outdoor living spaces. This design not only provides shade for the expansive terraces below but also connects open-plan living and family spaces to the stunning views from both levels.