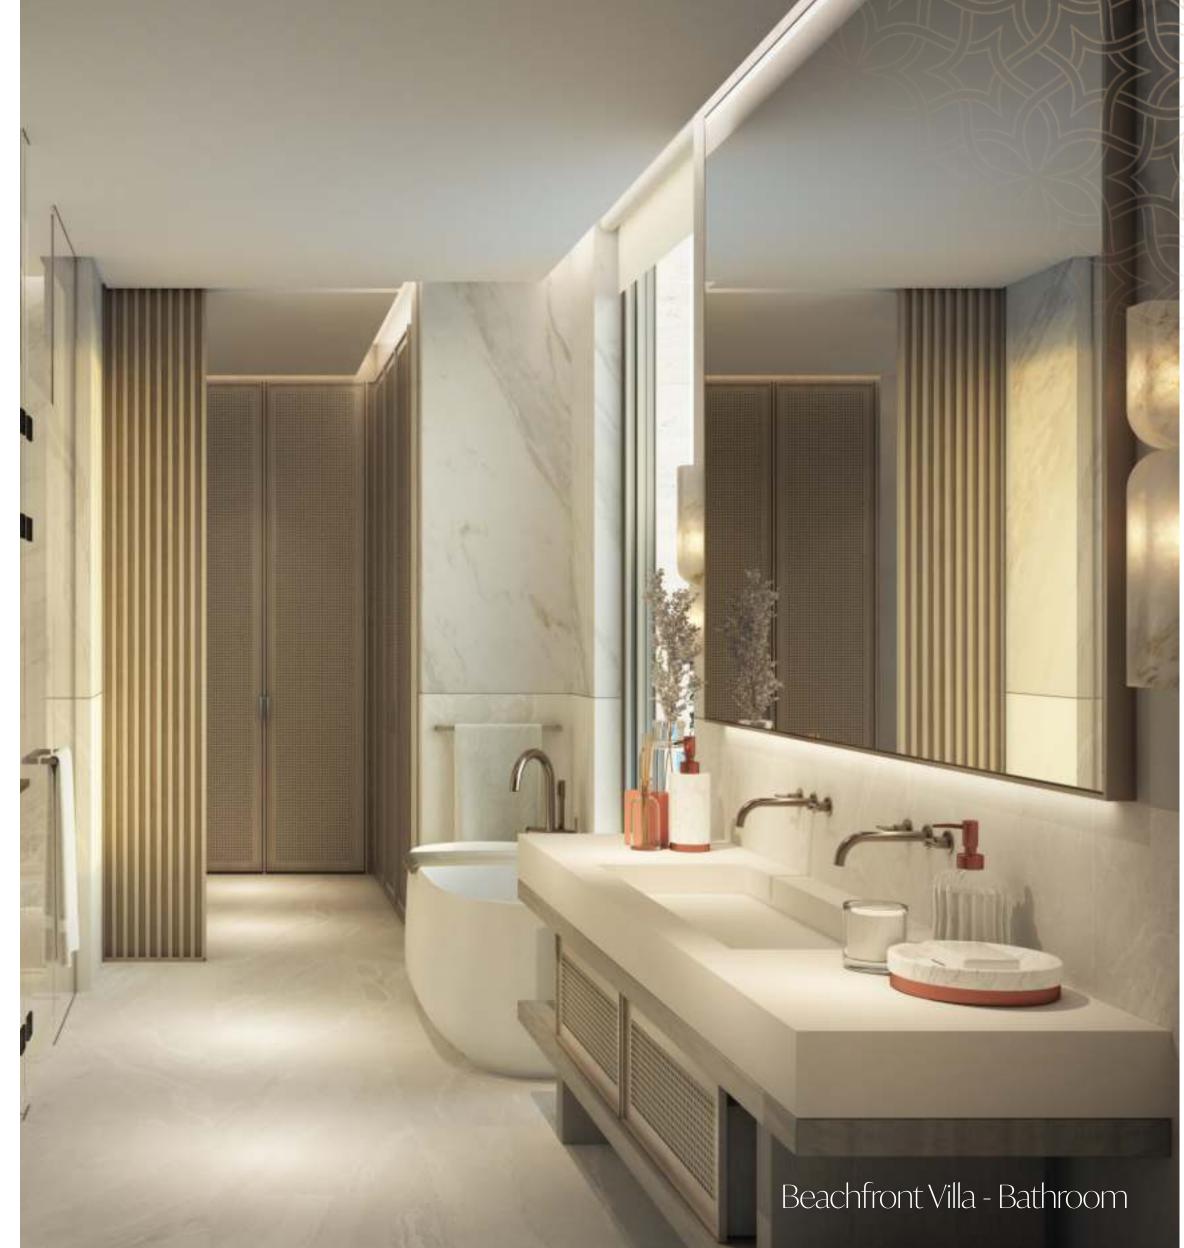

# The Interiors

- Natural and warm island aesthetic finish palette
- "Barefoot Luxury" Design direction
- High quality natural and technical finishes selected for form and function with maintenance and longevity in mind.
- Neutral and accent colour finish palettes available for all schemes
- Kitchen with built-in appliances and features
- Ironmongery, brassware and ceramics from quality international brands
- Thoughtfully designed warm white LED lighting throughout
- A perfect pet and utility room for active families, with wash sink and storage.