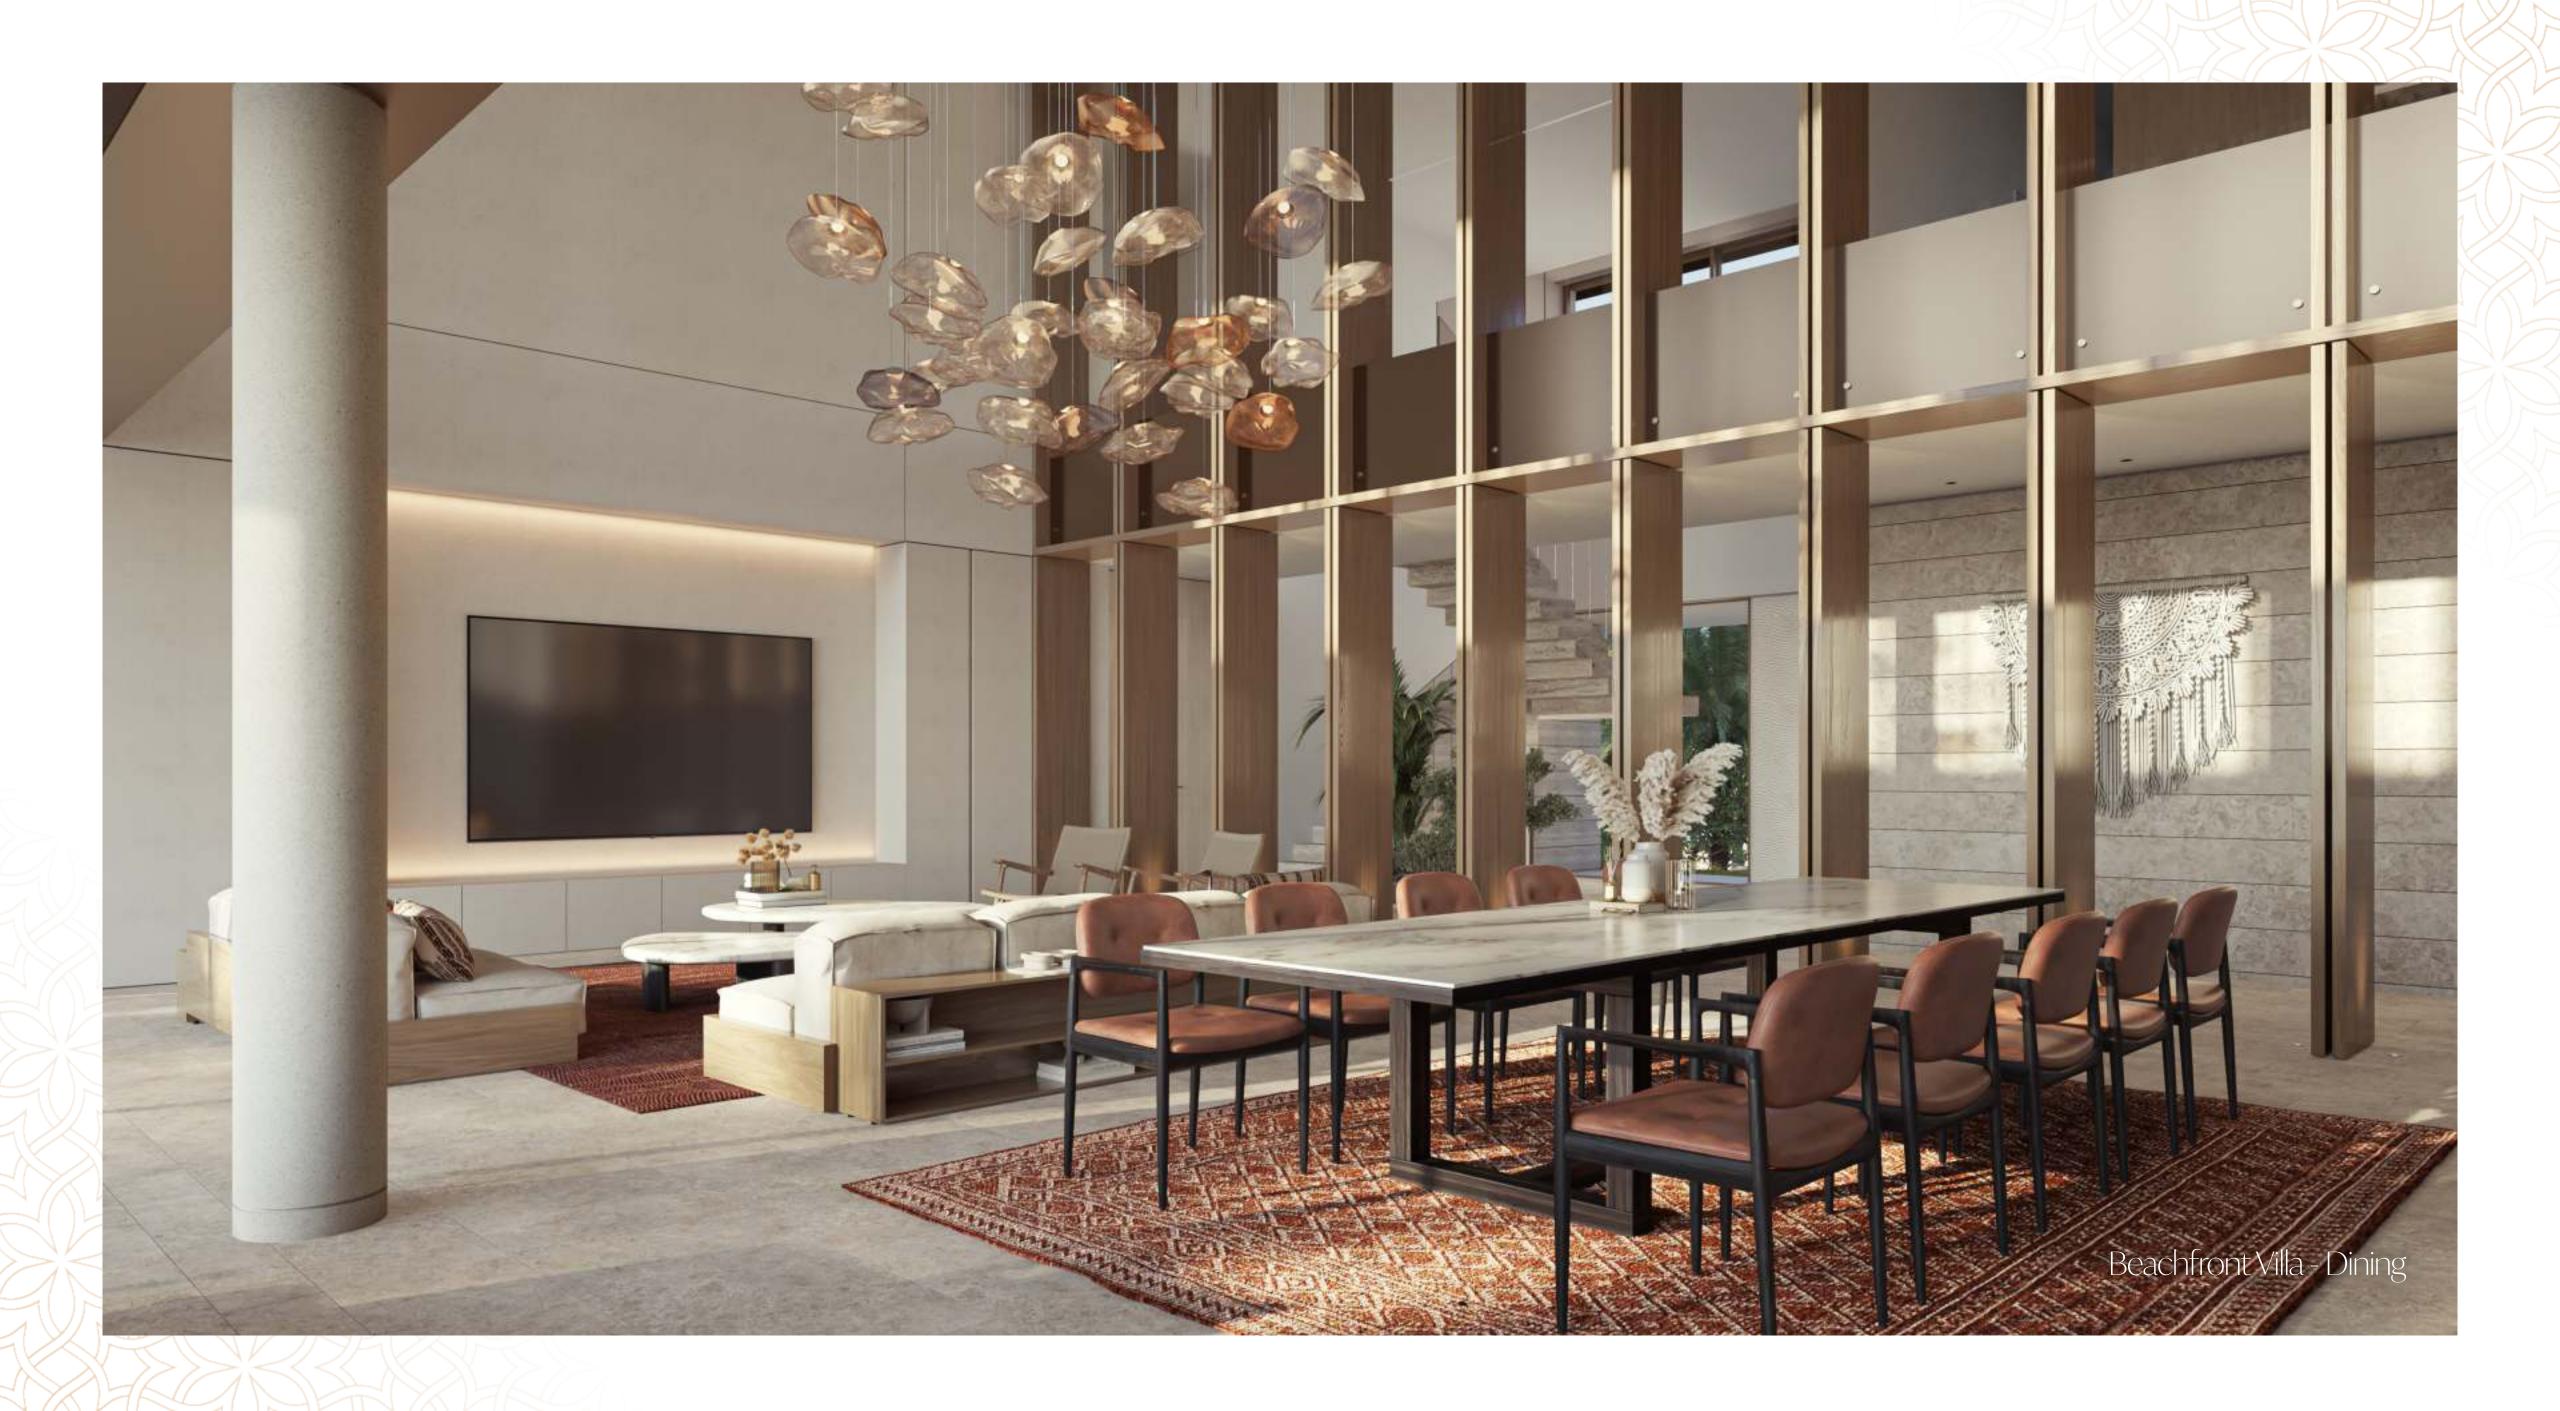

A spectacular double height space crosses the villa from the formal living on the ground floor going up to the living room on the first floor and continuing to the multipurpose room on the second. The linear stair is at the intersection of these interlinked double-height spaces making the vertical circulation a unique experience by itself.