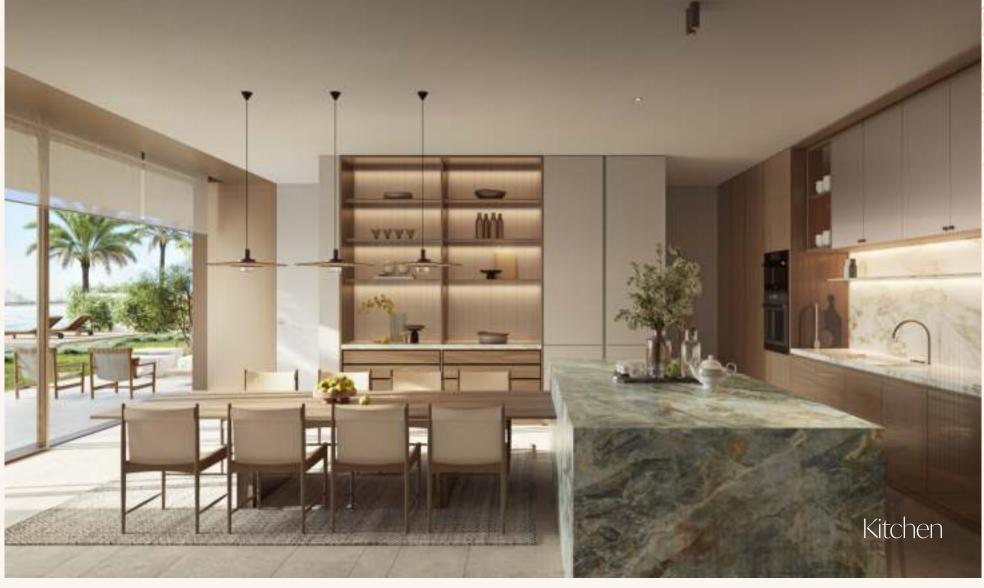

# The Interiors

- Natural and warm island aesthetic finish palette
- "Barefoot Luxury" Design direction
- High quality natural and technical finishes selected for form and function with maintenance and longevity in mind.
- Neutral and accent colour finish palettes available for all schemes
- Kitchen with built-in appliances and features
- Ironmongery, brassware and ceramics from quality international brands
- Thoughtfully designed warm white LED lighting throughout
- A perfect pet and utility room for active families, with wash sink and storage.