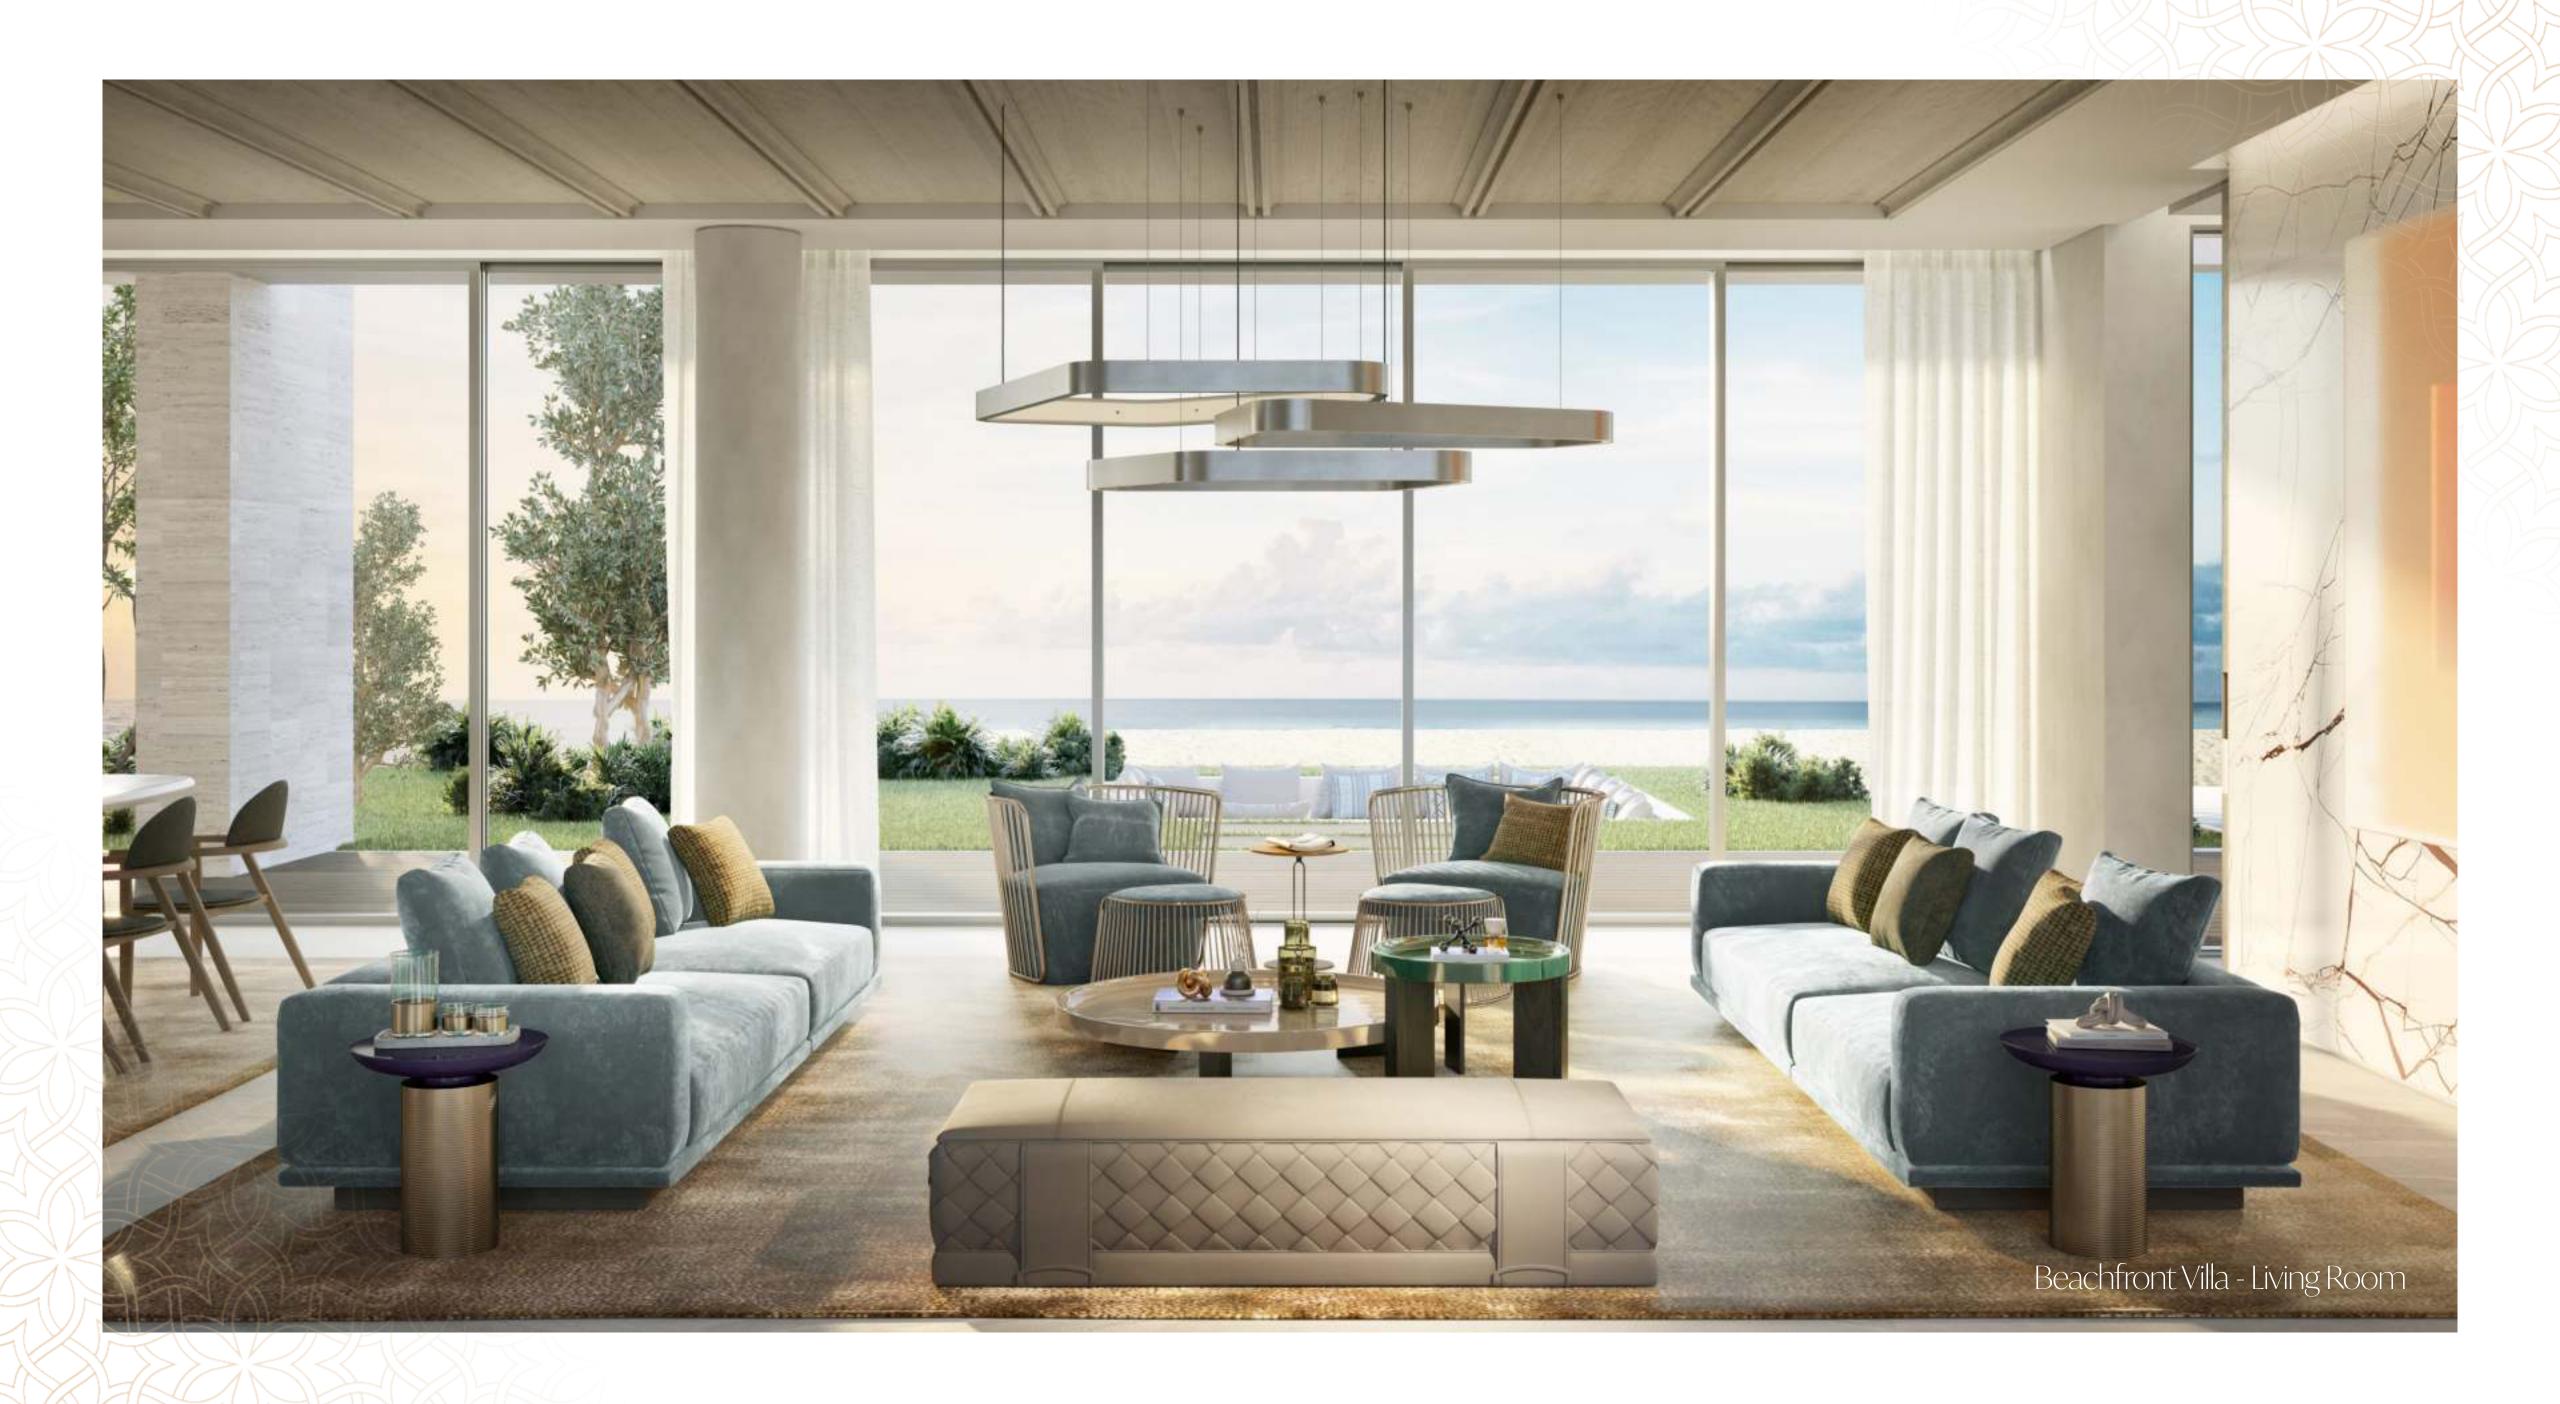

# The Interiors

- Natural and warm island aesthetic finish palette
- "Barefoot Luxury" Design direction
- High quality natural and technical finishes selected for form and function with maintenance and longevity in mind.
- Neutral and accent colour finish palettes available for all schemes
- Kitchen with built-in appliances and features
- Ironmongery, brassware and ceramics from quality international brands
- Thoughtfully designed warm white LED lighting throughout
- A perfect pet and utility room for active families, with wash sink and storage.

A LIFESTYLE INSPIRED BY THE SEA, ENRICHED BY DESIGN.