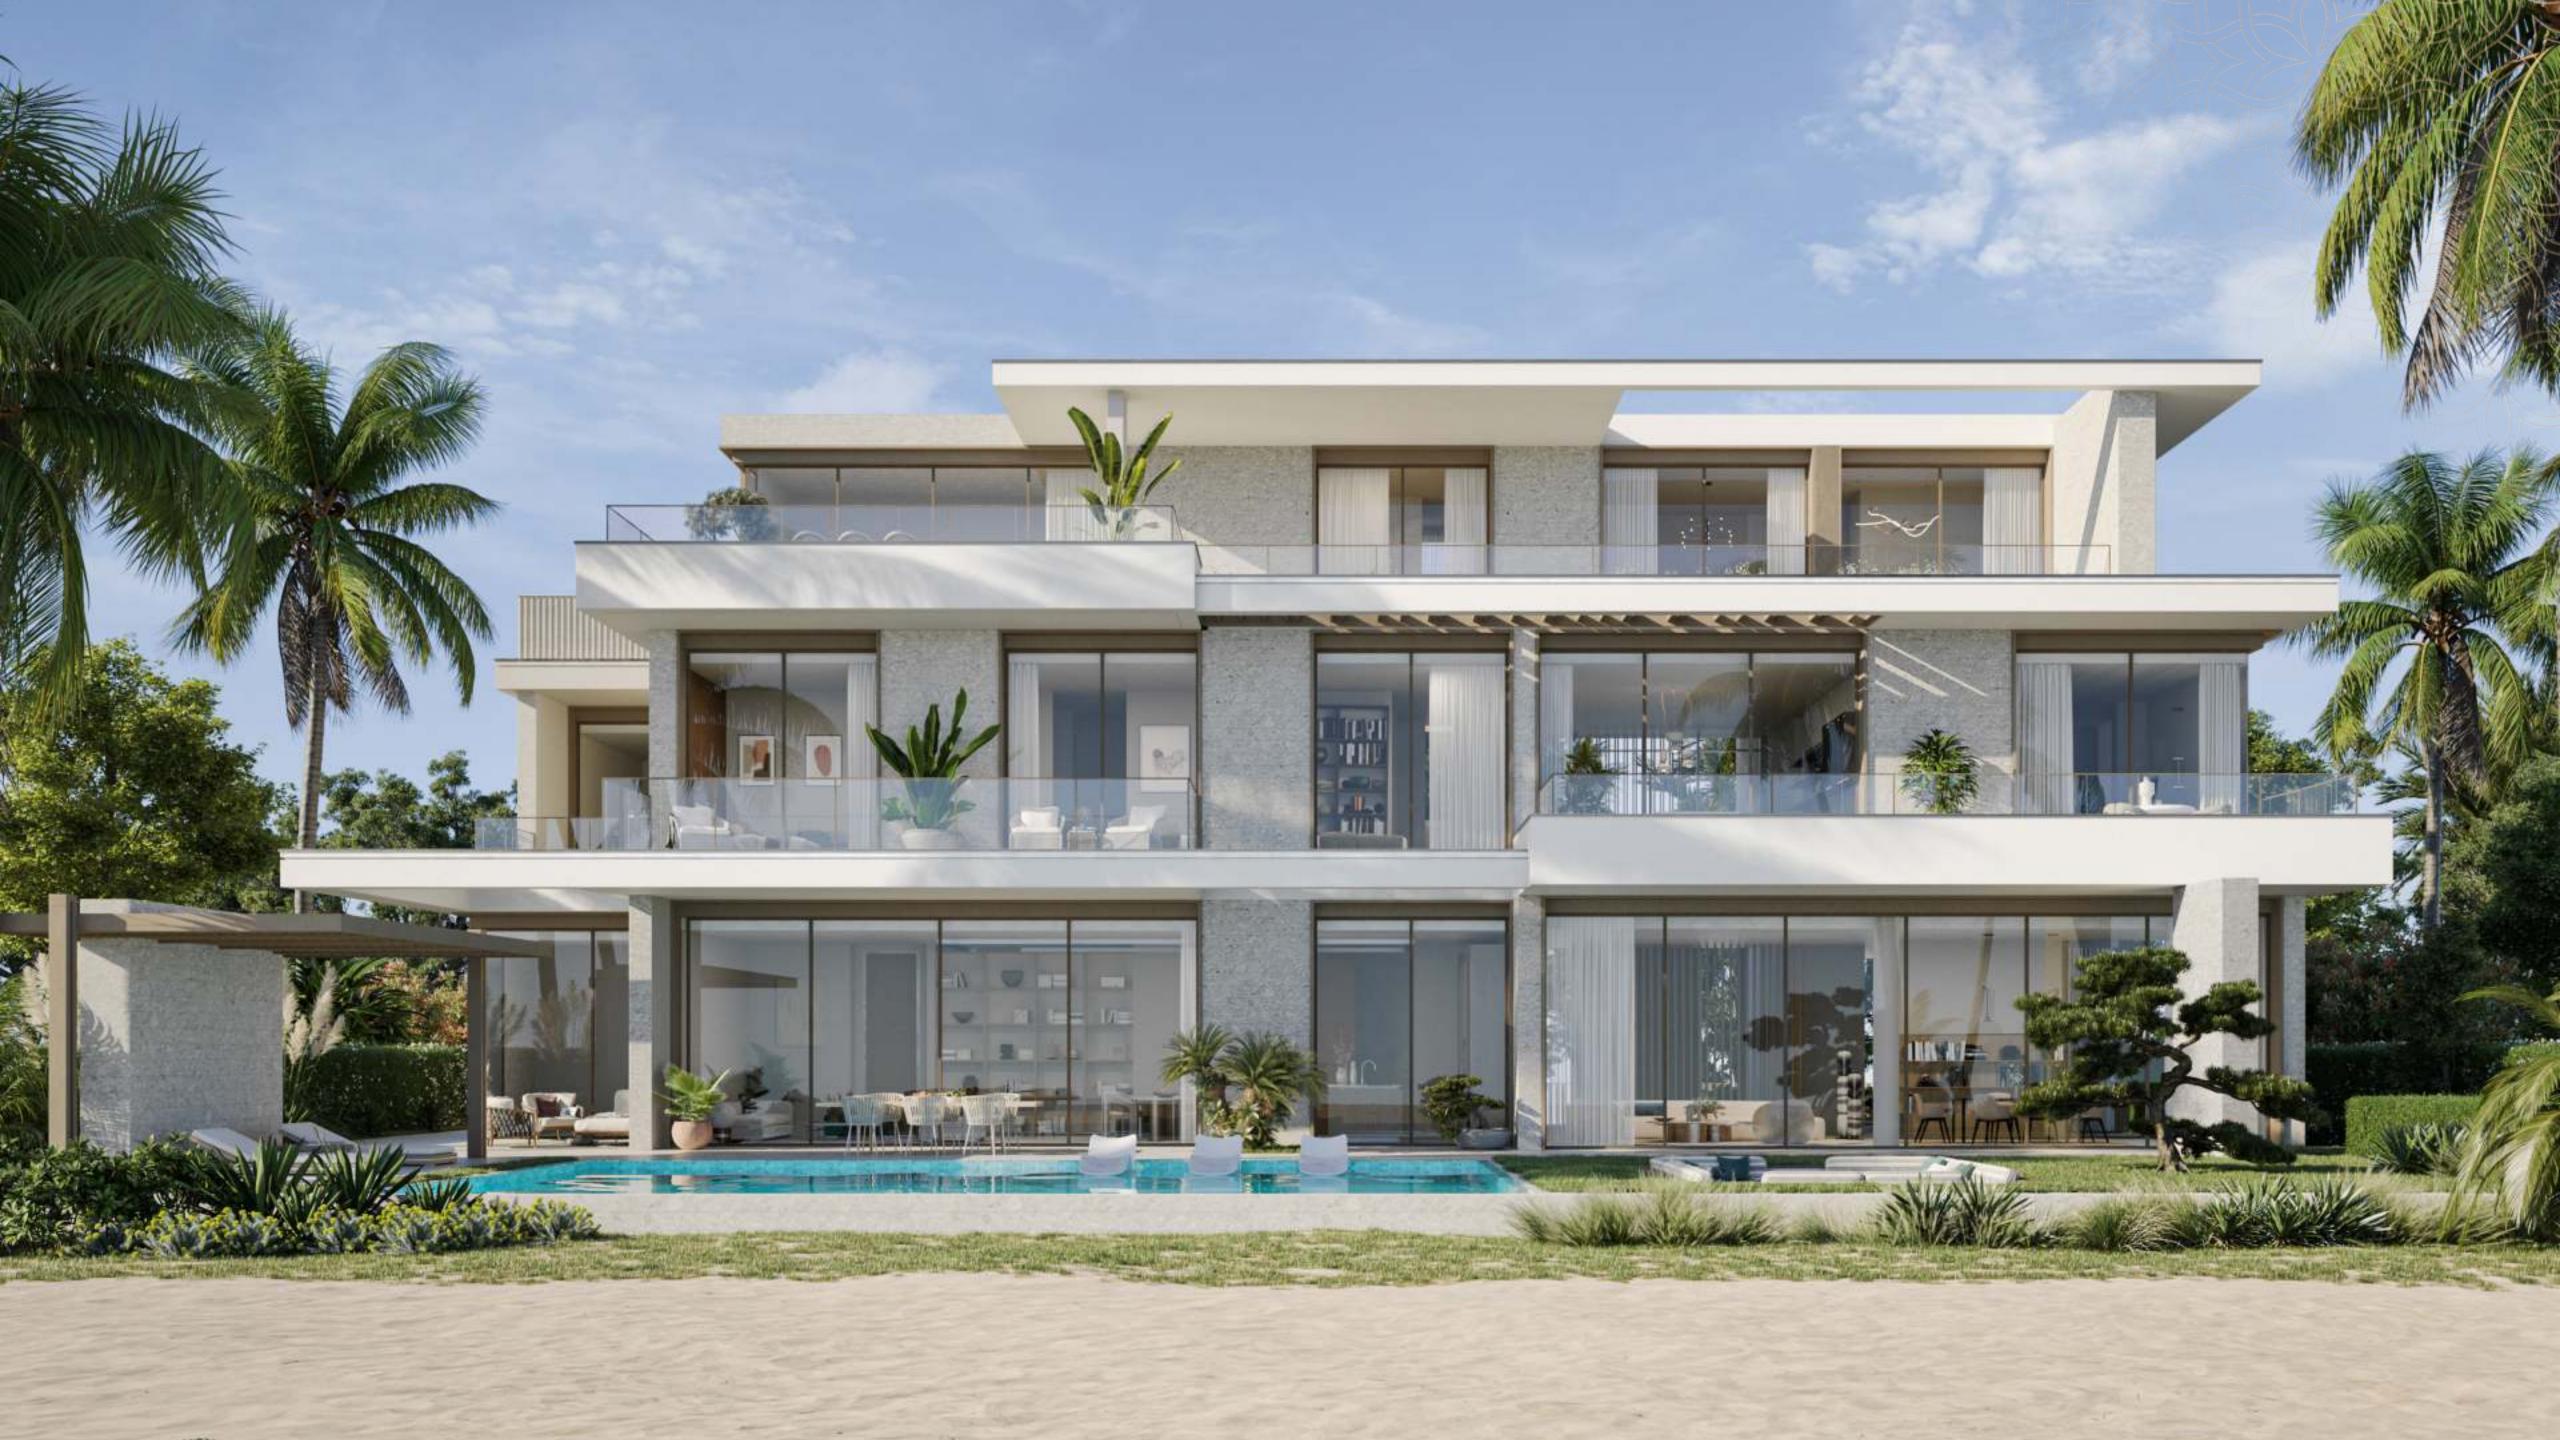

## Beachfront Villas

 $TYPEA \qquad TYPEB$ 

TYPEC

SIX BEDROOM

These 6-bedroom villas boast spectacular waterfront views from their prime front row location running alongside the prestigious shorefront promenade. This elegant villa features clean lines and a sophisticated design.

The generous sized plots provide ample space for a luxury beachfront villa, gorgeous spaces, and parking. Each villa comprises: ensuite bathrooms for all bedrooms, family and formal areas, daily + show kitchen, study area, elevator, maid's room, driver's room, laundry and all the utility spaces.

A generous master suite adorned with panoramic views and the boundless sea, has spacious walk-in-closet and bathroom spaces for a complete retreat.

SIX BEDROOM

Experience breathtaking views of the water and skyline in this villa, designed to capture the essence of pure panoramas. The spacious layout allows light to filter through, creating shadows and a cozy atmosphere. The design features offer a range of indoor and outdoor living spaces. This design not only provides shade for the expansive terraces below but also connects open-plan living and family spaces to the stunning views from both levels.