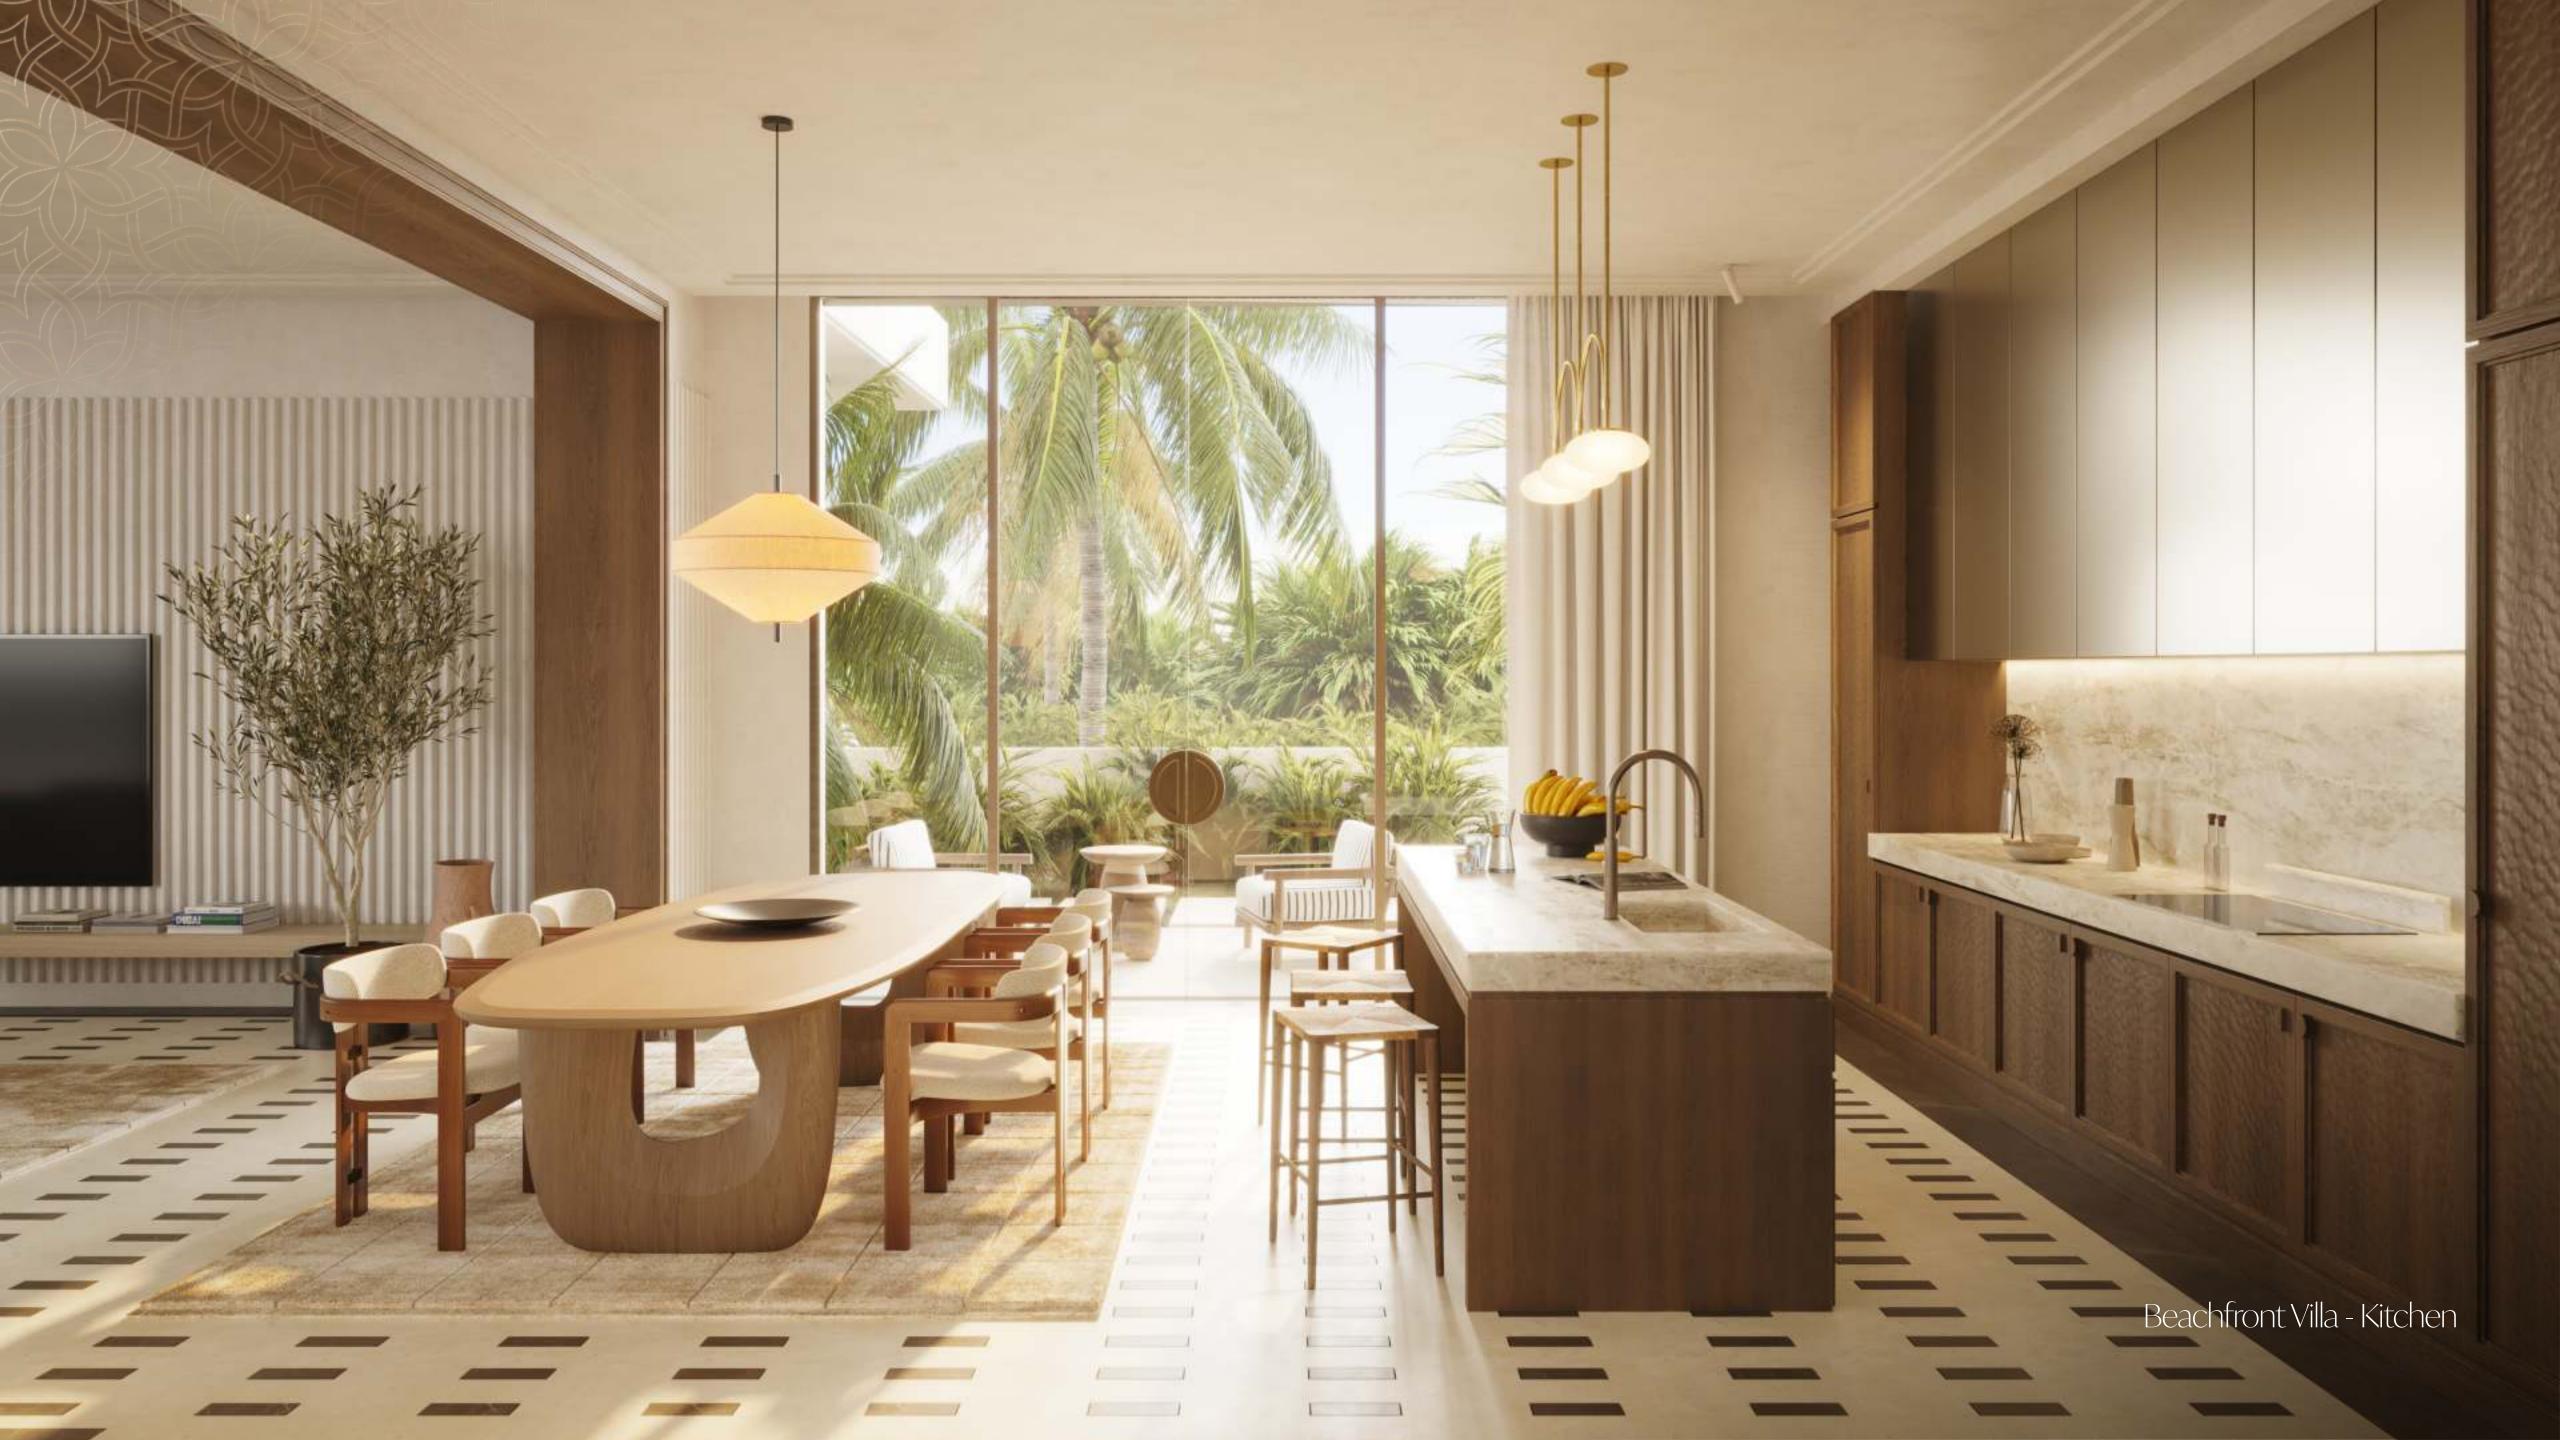

# The Interiors

- Natural and warm island aesthetic finish palette
- "Barefoot Luxury" Design direction
- High quality natural and technical finishes selected for form and function with maintenance and longevity in mind.
- Neutral and accent colour finish palettes available for all schemes
- Kitchen with built-in appliances and features
- Ironmongery, brassware and ceramics from quality international brands
- Thoughtfully designed warm white LED lighting throughout
- A perfect pet and utility room for active families, with wash sink and storage.