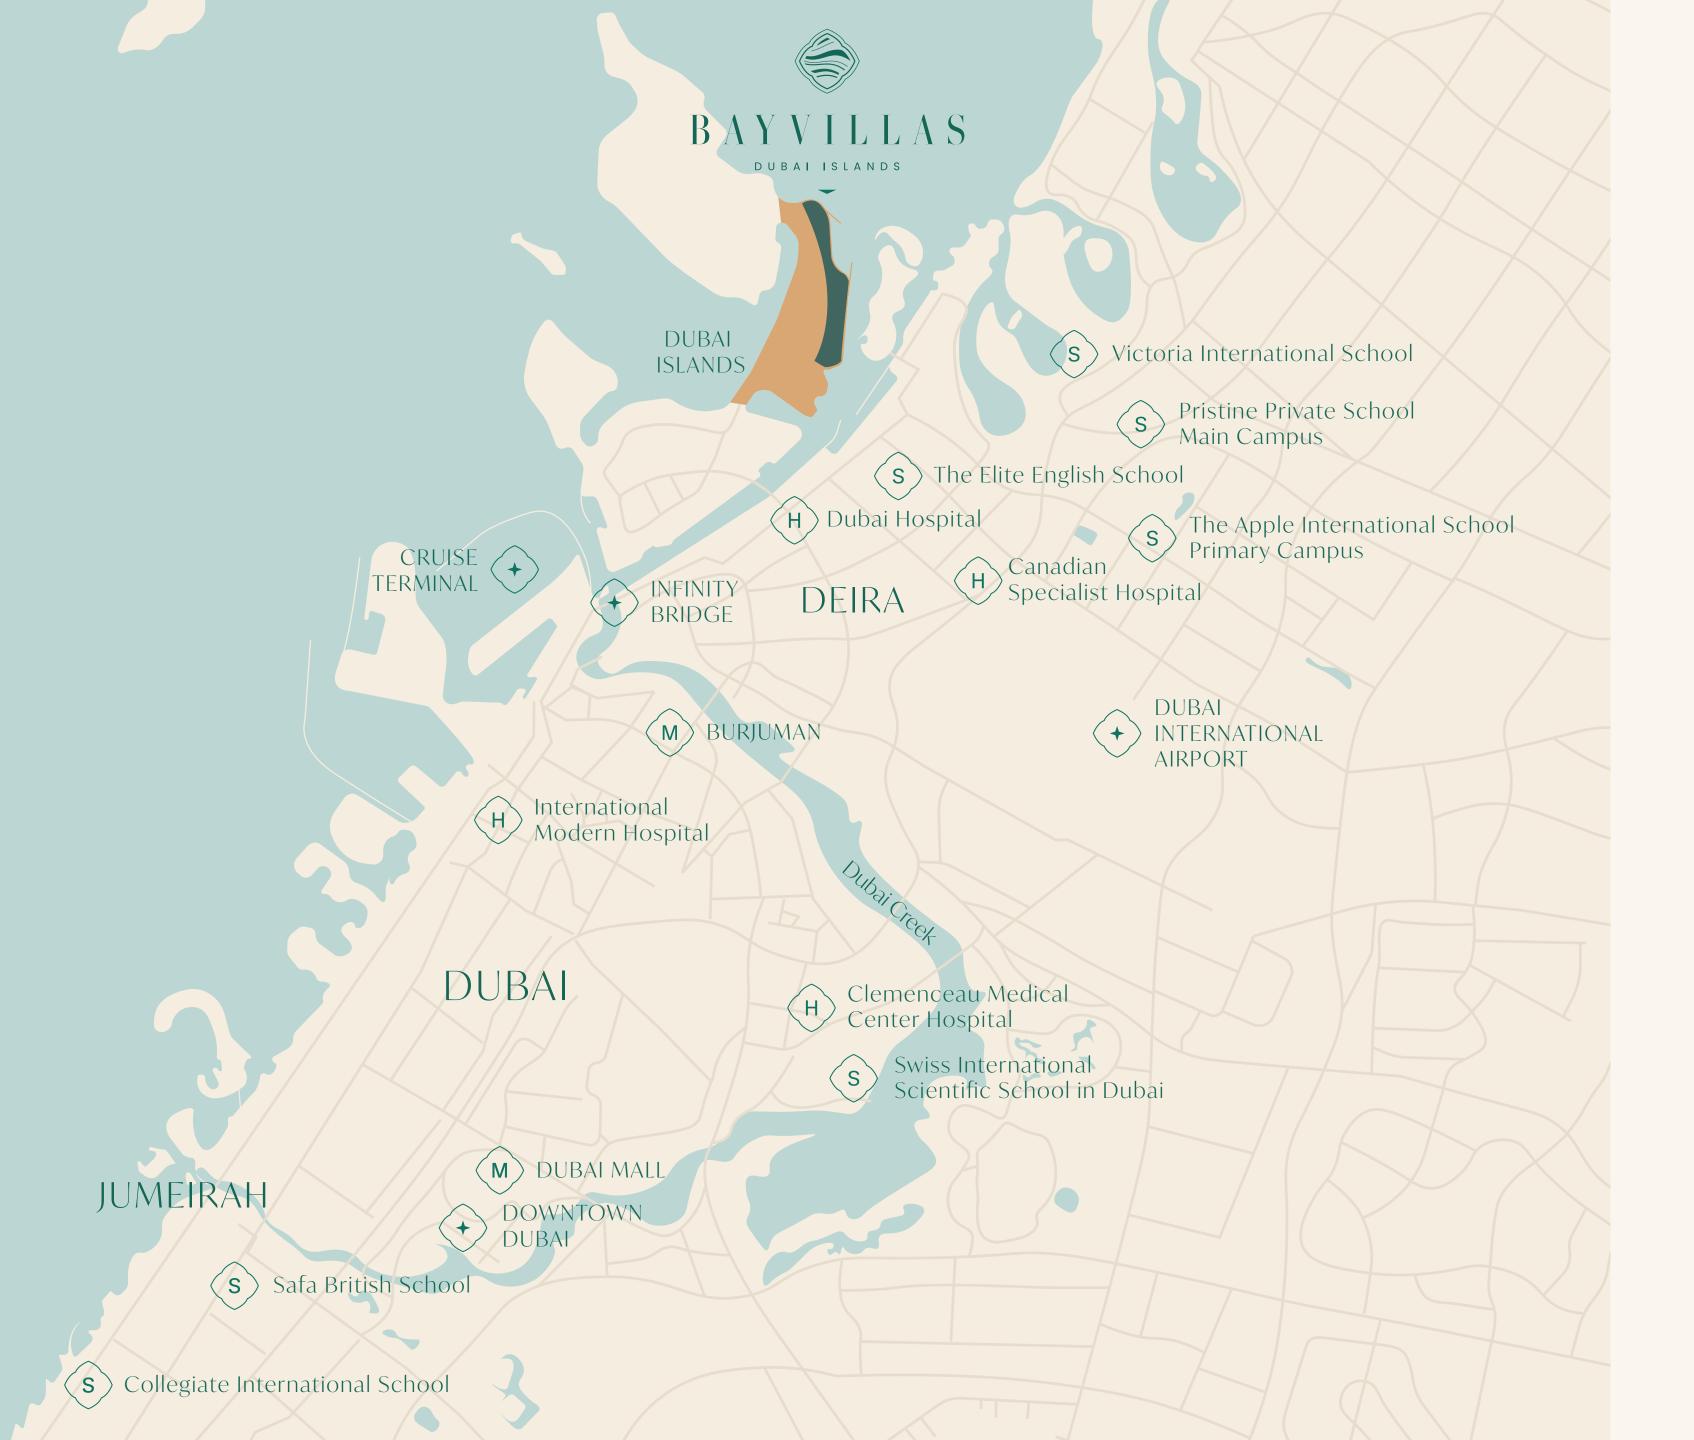

# Location & Neighbourhood

#### OVERVIEW

#### POINTS OF INTEREST

Infinity Bridge: 6min / 6kms
Cruise Terminal: 19min / 12kms

Dubai International Airport: 18min / 13kms

Downtown Dubai: 26min / 19kms

#### MALLS

Burjuman: 18min / 11kms
Dubai Mall: 25min / 18kms

#### SCHOOLS

Victoria International School: 19min / 12kms

Pristine Private School Main Campus: 14min / 10kms

The Elite English School: 6min / 6kms

The Apple International School Primary Campus: 16min / 11kms

Swiss International Scientific School in Dubai: 30min / 24kms

Safa British School: 26min / 20kms

Collegiate International School: 34min / 30kms

#### HOSPITAL

Dubai Hospital: 8min / 6kms

Canadian Specialist Hospital: 10min / 7kms

International Modern Hospital: 14min / 10kms

Clemenceau Medical Center Hospital: 22min / 17kms