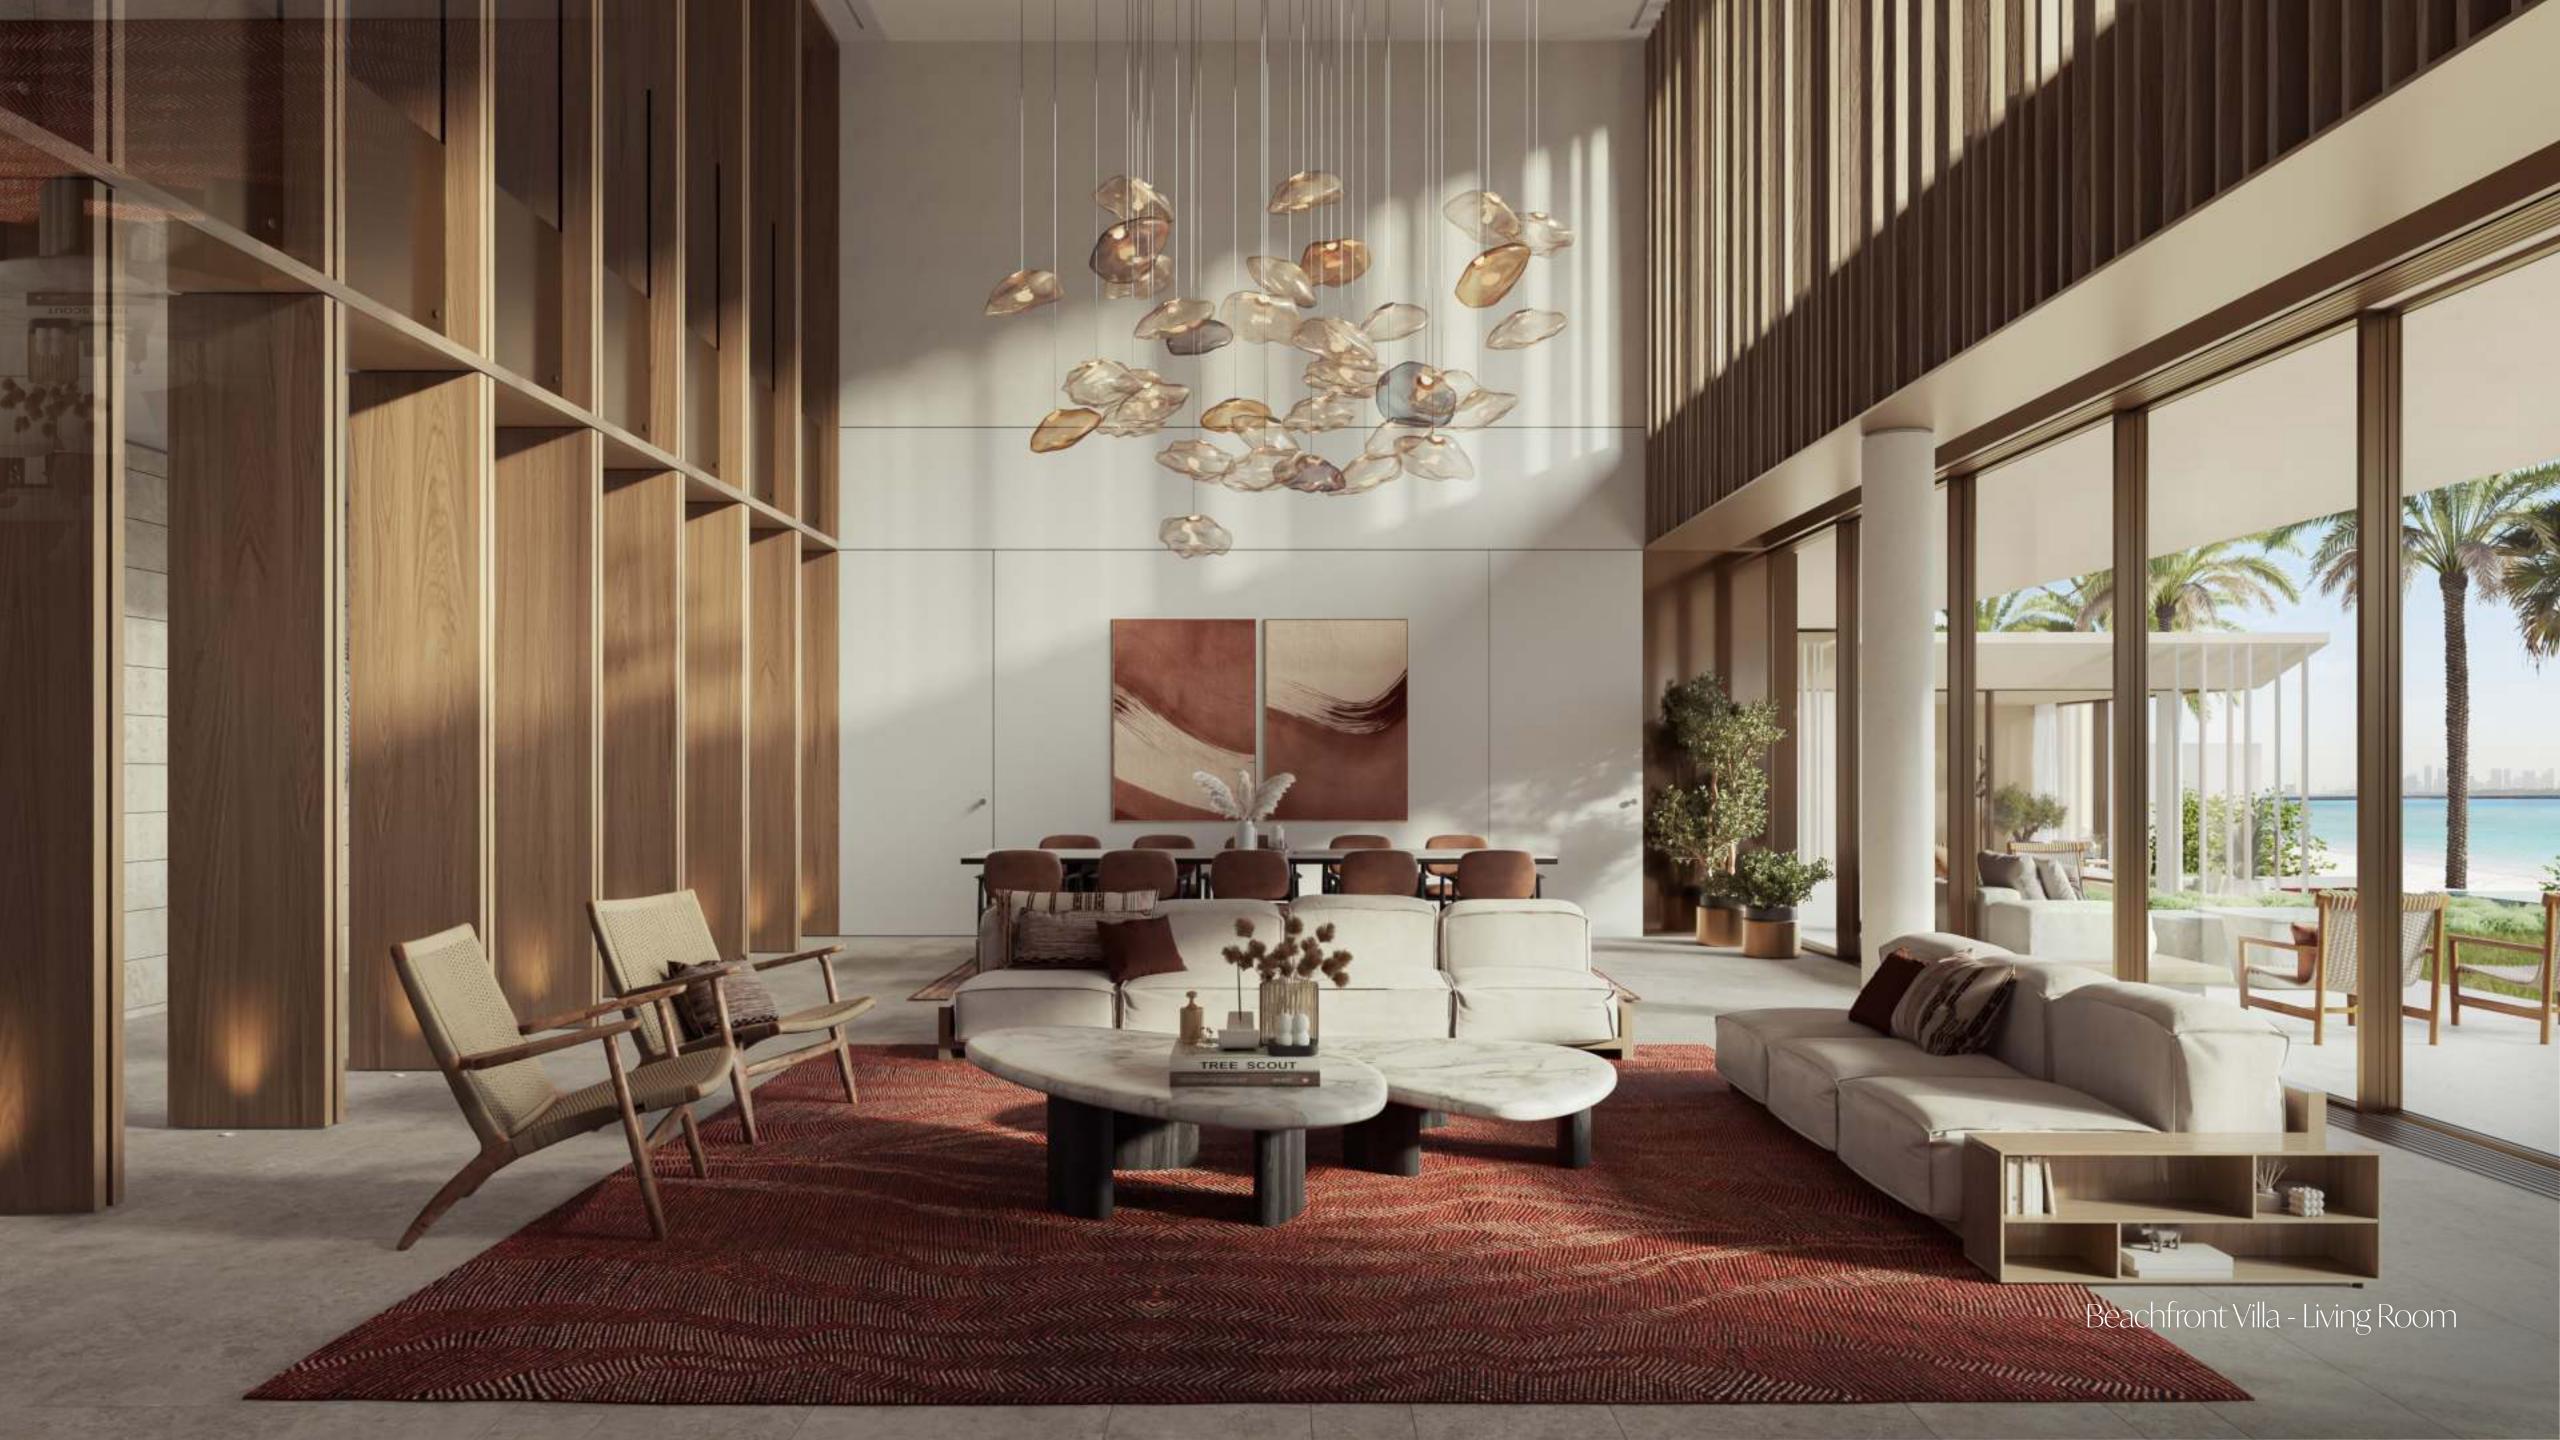

# The Interiors

- Natural and warm island aesthetic finish palette
- "Barefoot Luxury" Design direction
- High quality natural and technical finishes selected for form and function with maintenance and longevity in mind.
- Neutral and accent colour finish palettes available for all schemes
- Kitchen with built-in appliances and features
- Ironmongery, brassware and ceramics from quality international brands
- Thoughtfully designed warm white LED lighting throughout
- A perfect pet and utility room for active families, with wash sink and storage.

A spectacular double height space crosses the villa from the formal living on the ground floor going up to the living room on the first floor and continuing to the multipurpose room on the second. The linear stair is at the intersection of these interlinked double-height spaces making the vertical circulation a unique experience by itself.