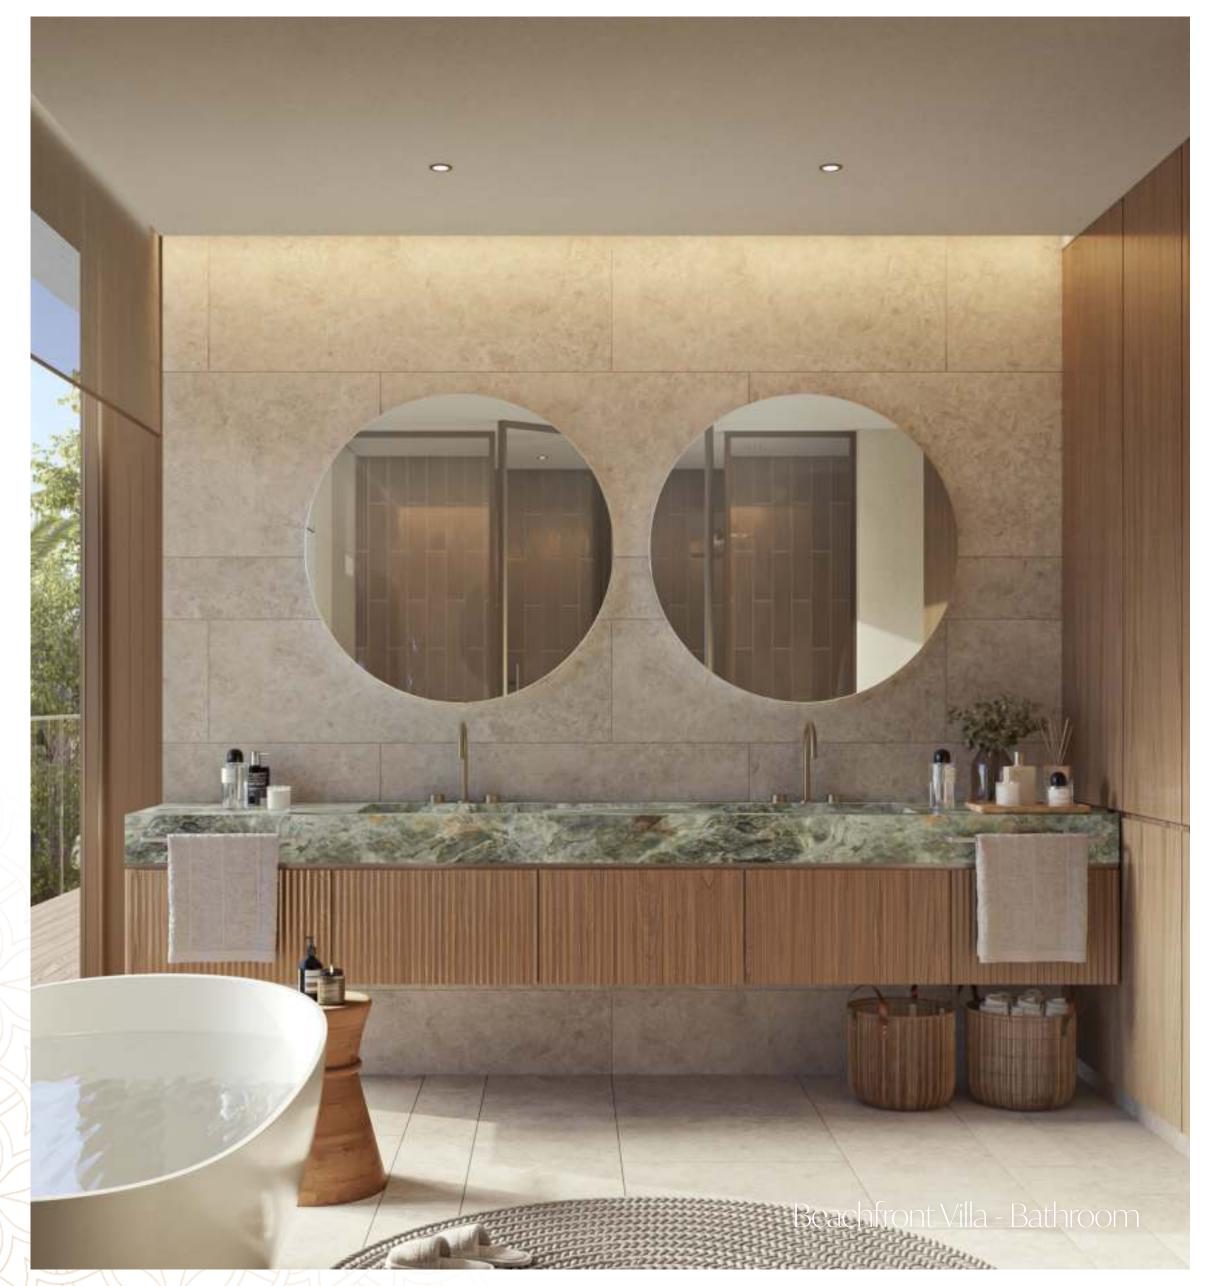

# The Interiors

- Natural and warm island aesthetic finish palette
- "Barefoot Luxury" Design direction
- High quality natural and technical finishes selected for form and function with maintenance and longevity in mind.
- Neutral and accent colour finish palettes available for all schemes
- Kitchen with built-in appliances and features
- Ironmongery, brassware and ceramics from quality international brands
- Thoughtfully designed warm white LED lighting throughout
- A perfect pet and utility room for active families, with wash sink and storage.