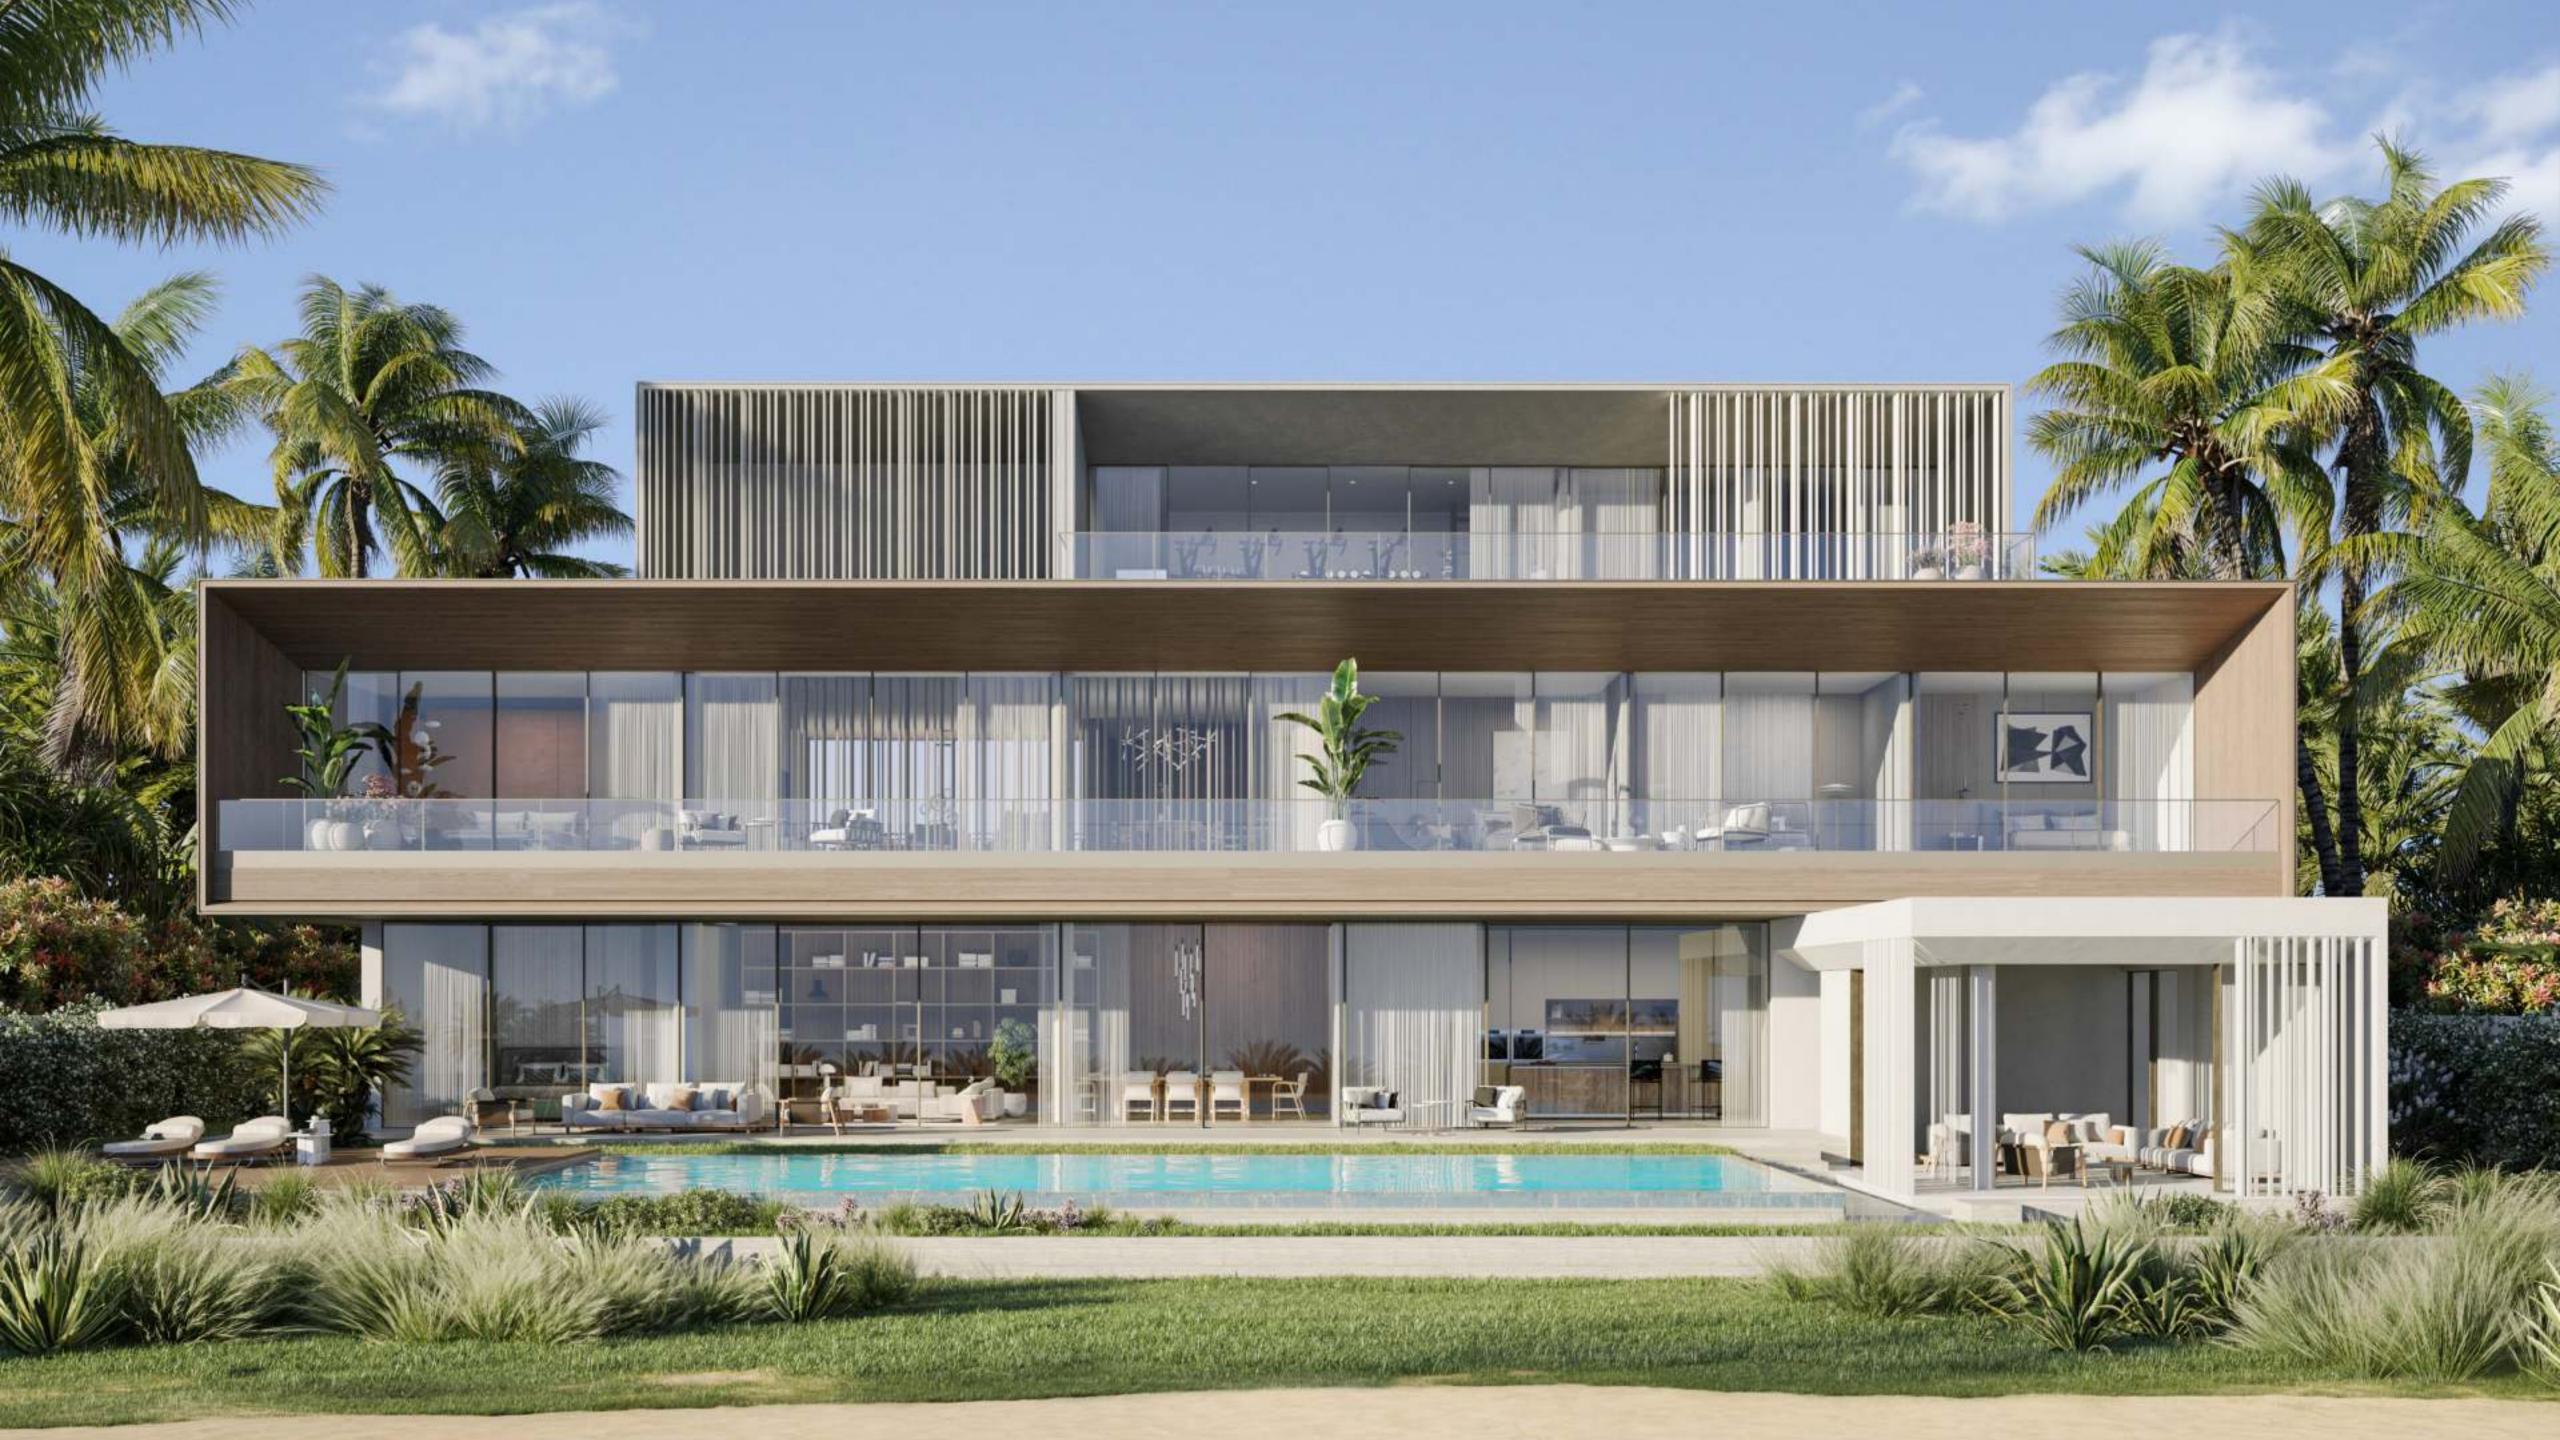

## Beachfront Villas

 $TYPEA \qquad TYPEB$ 

TYPEC

SIX BEDROOM

These 6-bedroom villas boast spectacular waterfront views from their prime front row location running alongside the prestigious shorefront promenade. This elegant villa features clean lines and a sophisticated design.

The generous sized plots provide ample space for a luxury beachfront villa, gorgeous spaces, and parking. Each villa comprises: ensuite bathrooms for all bedrooms, family and formal areas, daily + show kitchen, study area, elevator, maid's room, driver's room, laundry and all the utility spaces.

A generous master suite adorned with panoramic views and the boundless sea, has spacious walk-in-closet and bathroom spaces for a complete retreat.

SIX BEDROOM

Experience breathtaking views of the water and skyline in this villa, designed to capture the essence of pure panoramas. The spacious layout allows light to filter through, creating shadows and a cozy atmosphere. The design features offer a range of indoor and outdoor living spaces. This design not only provides shade for the expansive terraces below but also connects open-plan living and family spaces to the stunning views from both levels.