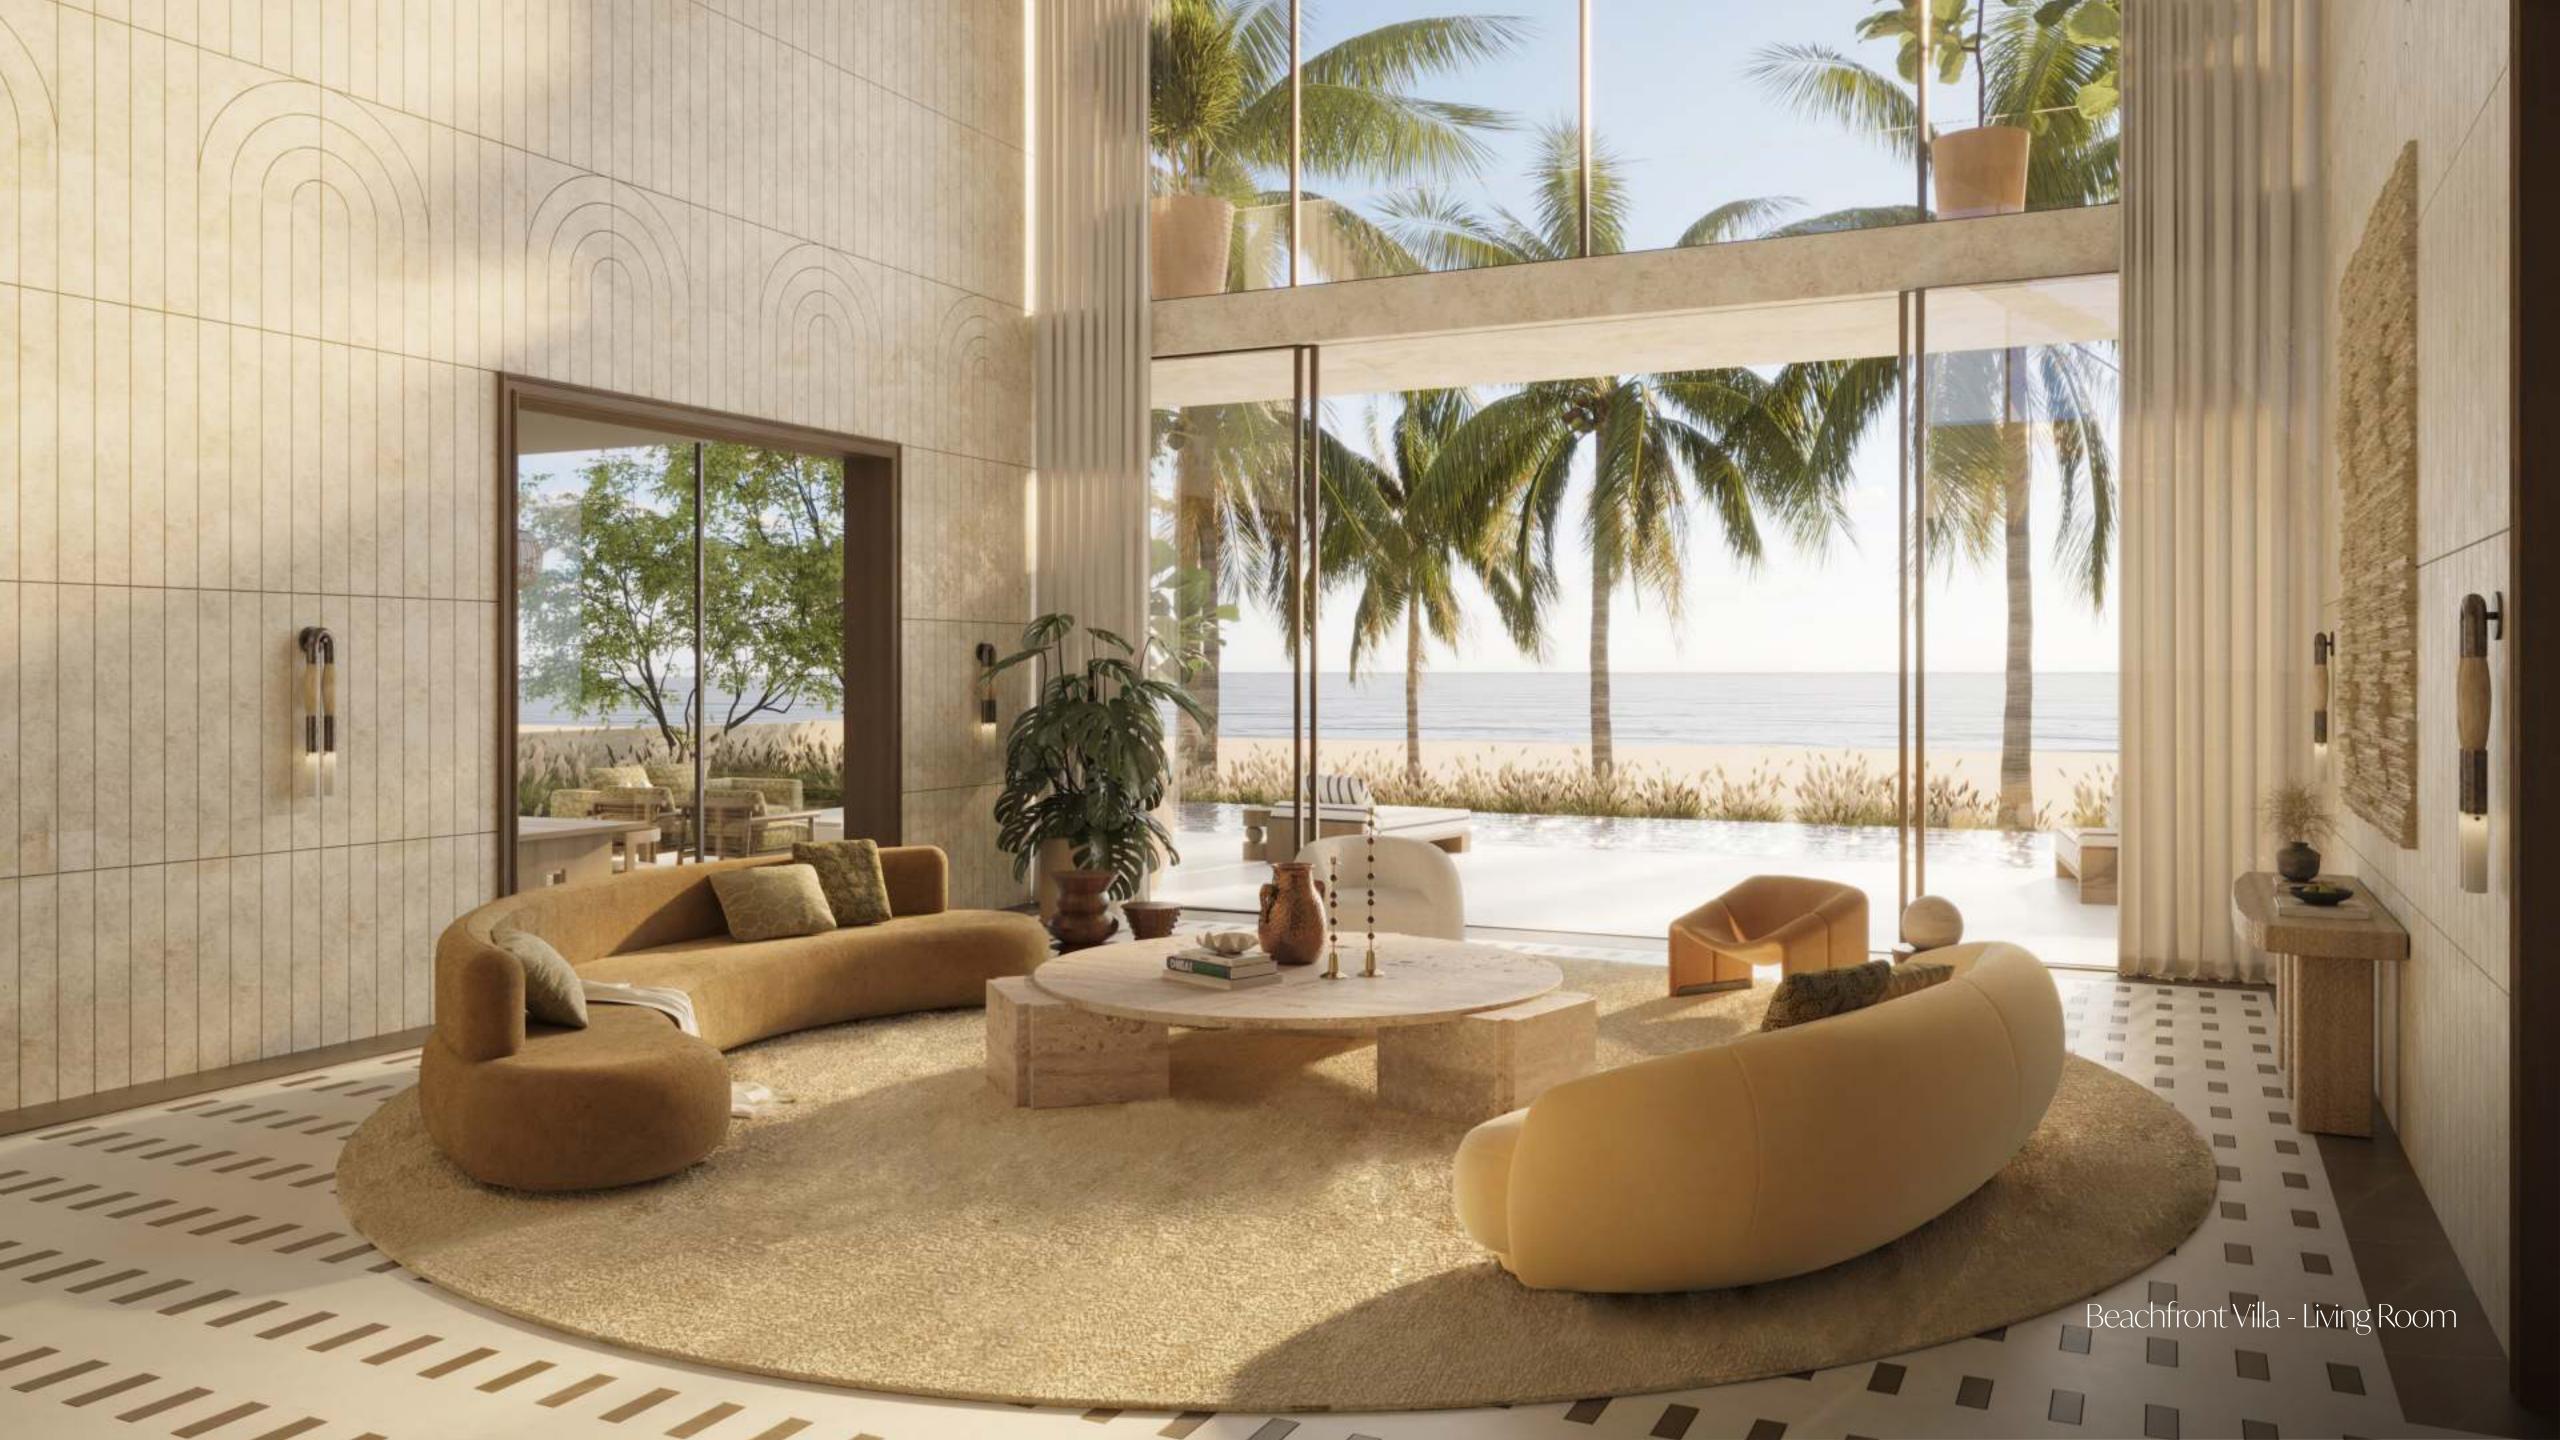

A spectacular double height space crosses the villa from the formal living on the ground floor going up to the living room on the first floor and continuing to the multipurpose room on the second. The linear stair is at the intersection of these interlinked double-height spaces making the vertical circulation a unique experience by itself.