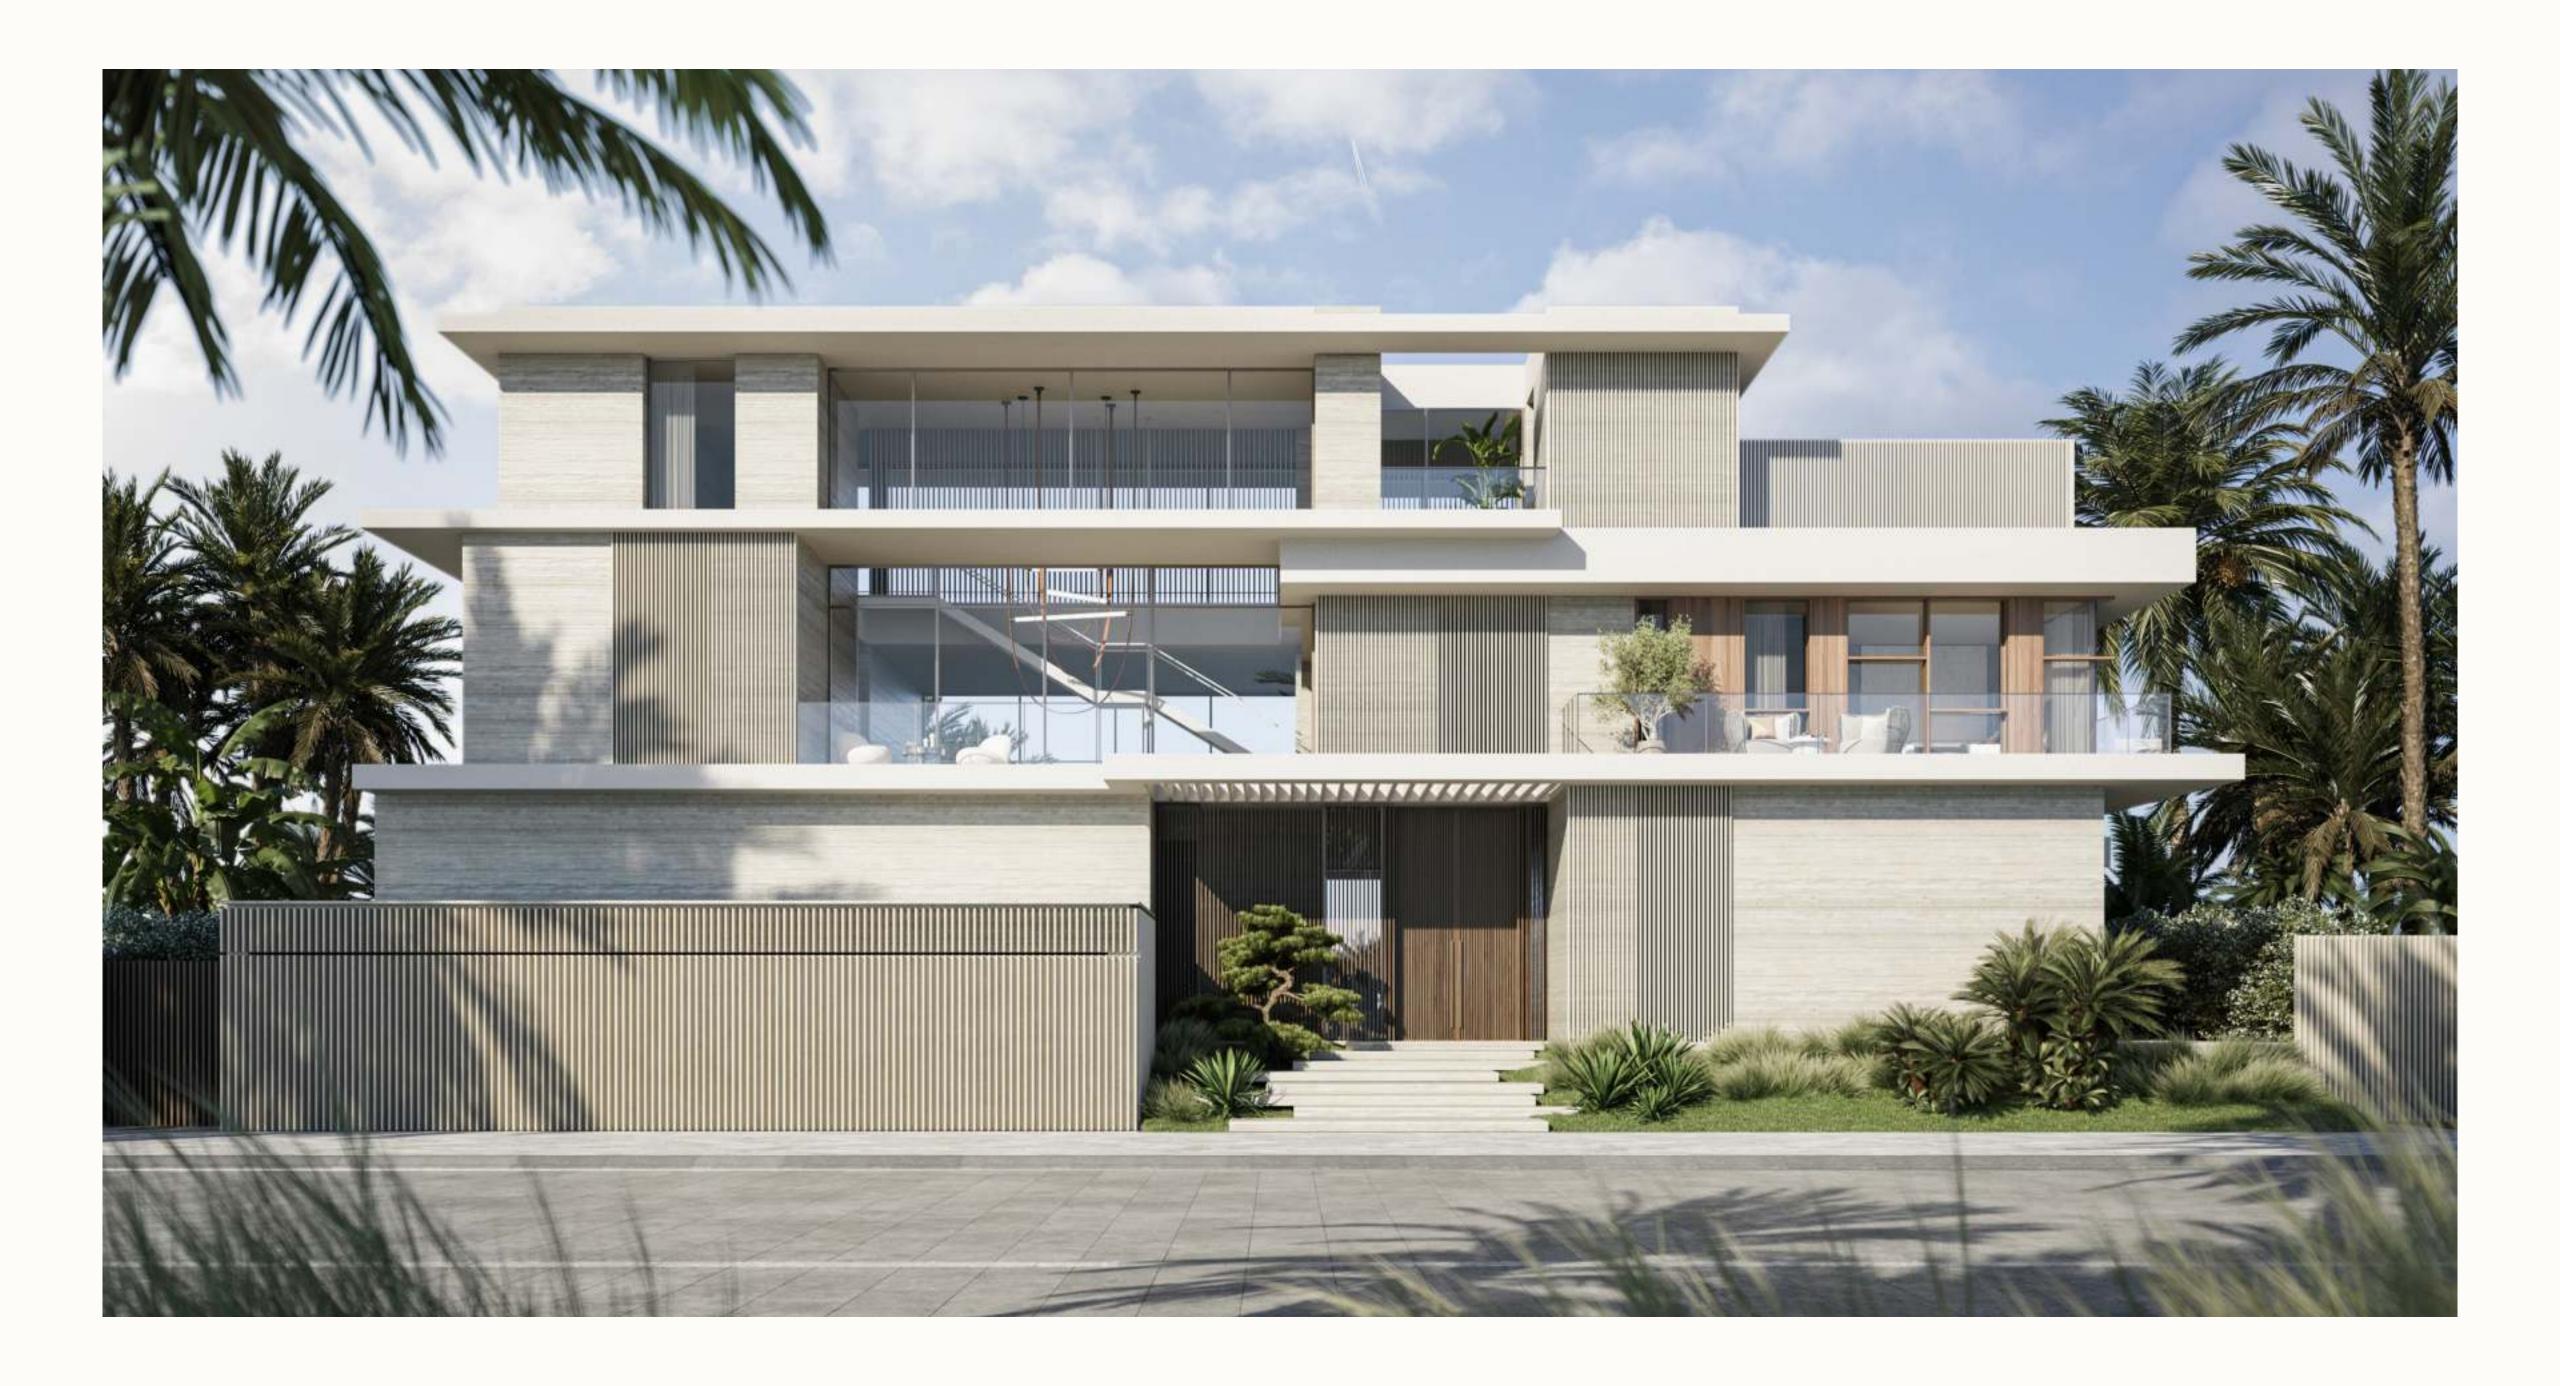

SIX BEDROOM

Experience the unique charm of this villa with its distinct design featuring wide, playful slabs of varying thickness. These architectural elements form ample terraces on each floor with captivating views of the sea beyond. Not only they provide stunning vistas, but they also seamlessly blend the indoor and outdoor experience.

A spectacular double height space crosses the villa from the formal living on the ground floor going up to the living room on the first floor and continuing to the multipurpose room on the second. The linear stair is at the intersection of these interlinked double-height spaces making the vertical circulation a unique experience by itself.