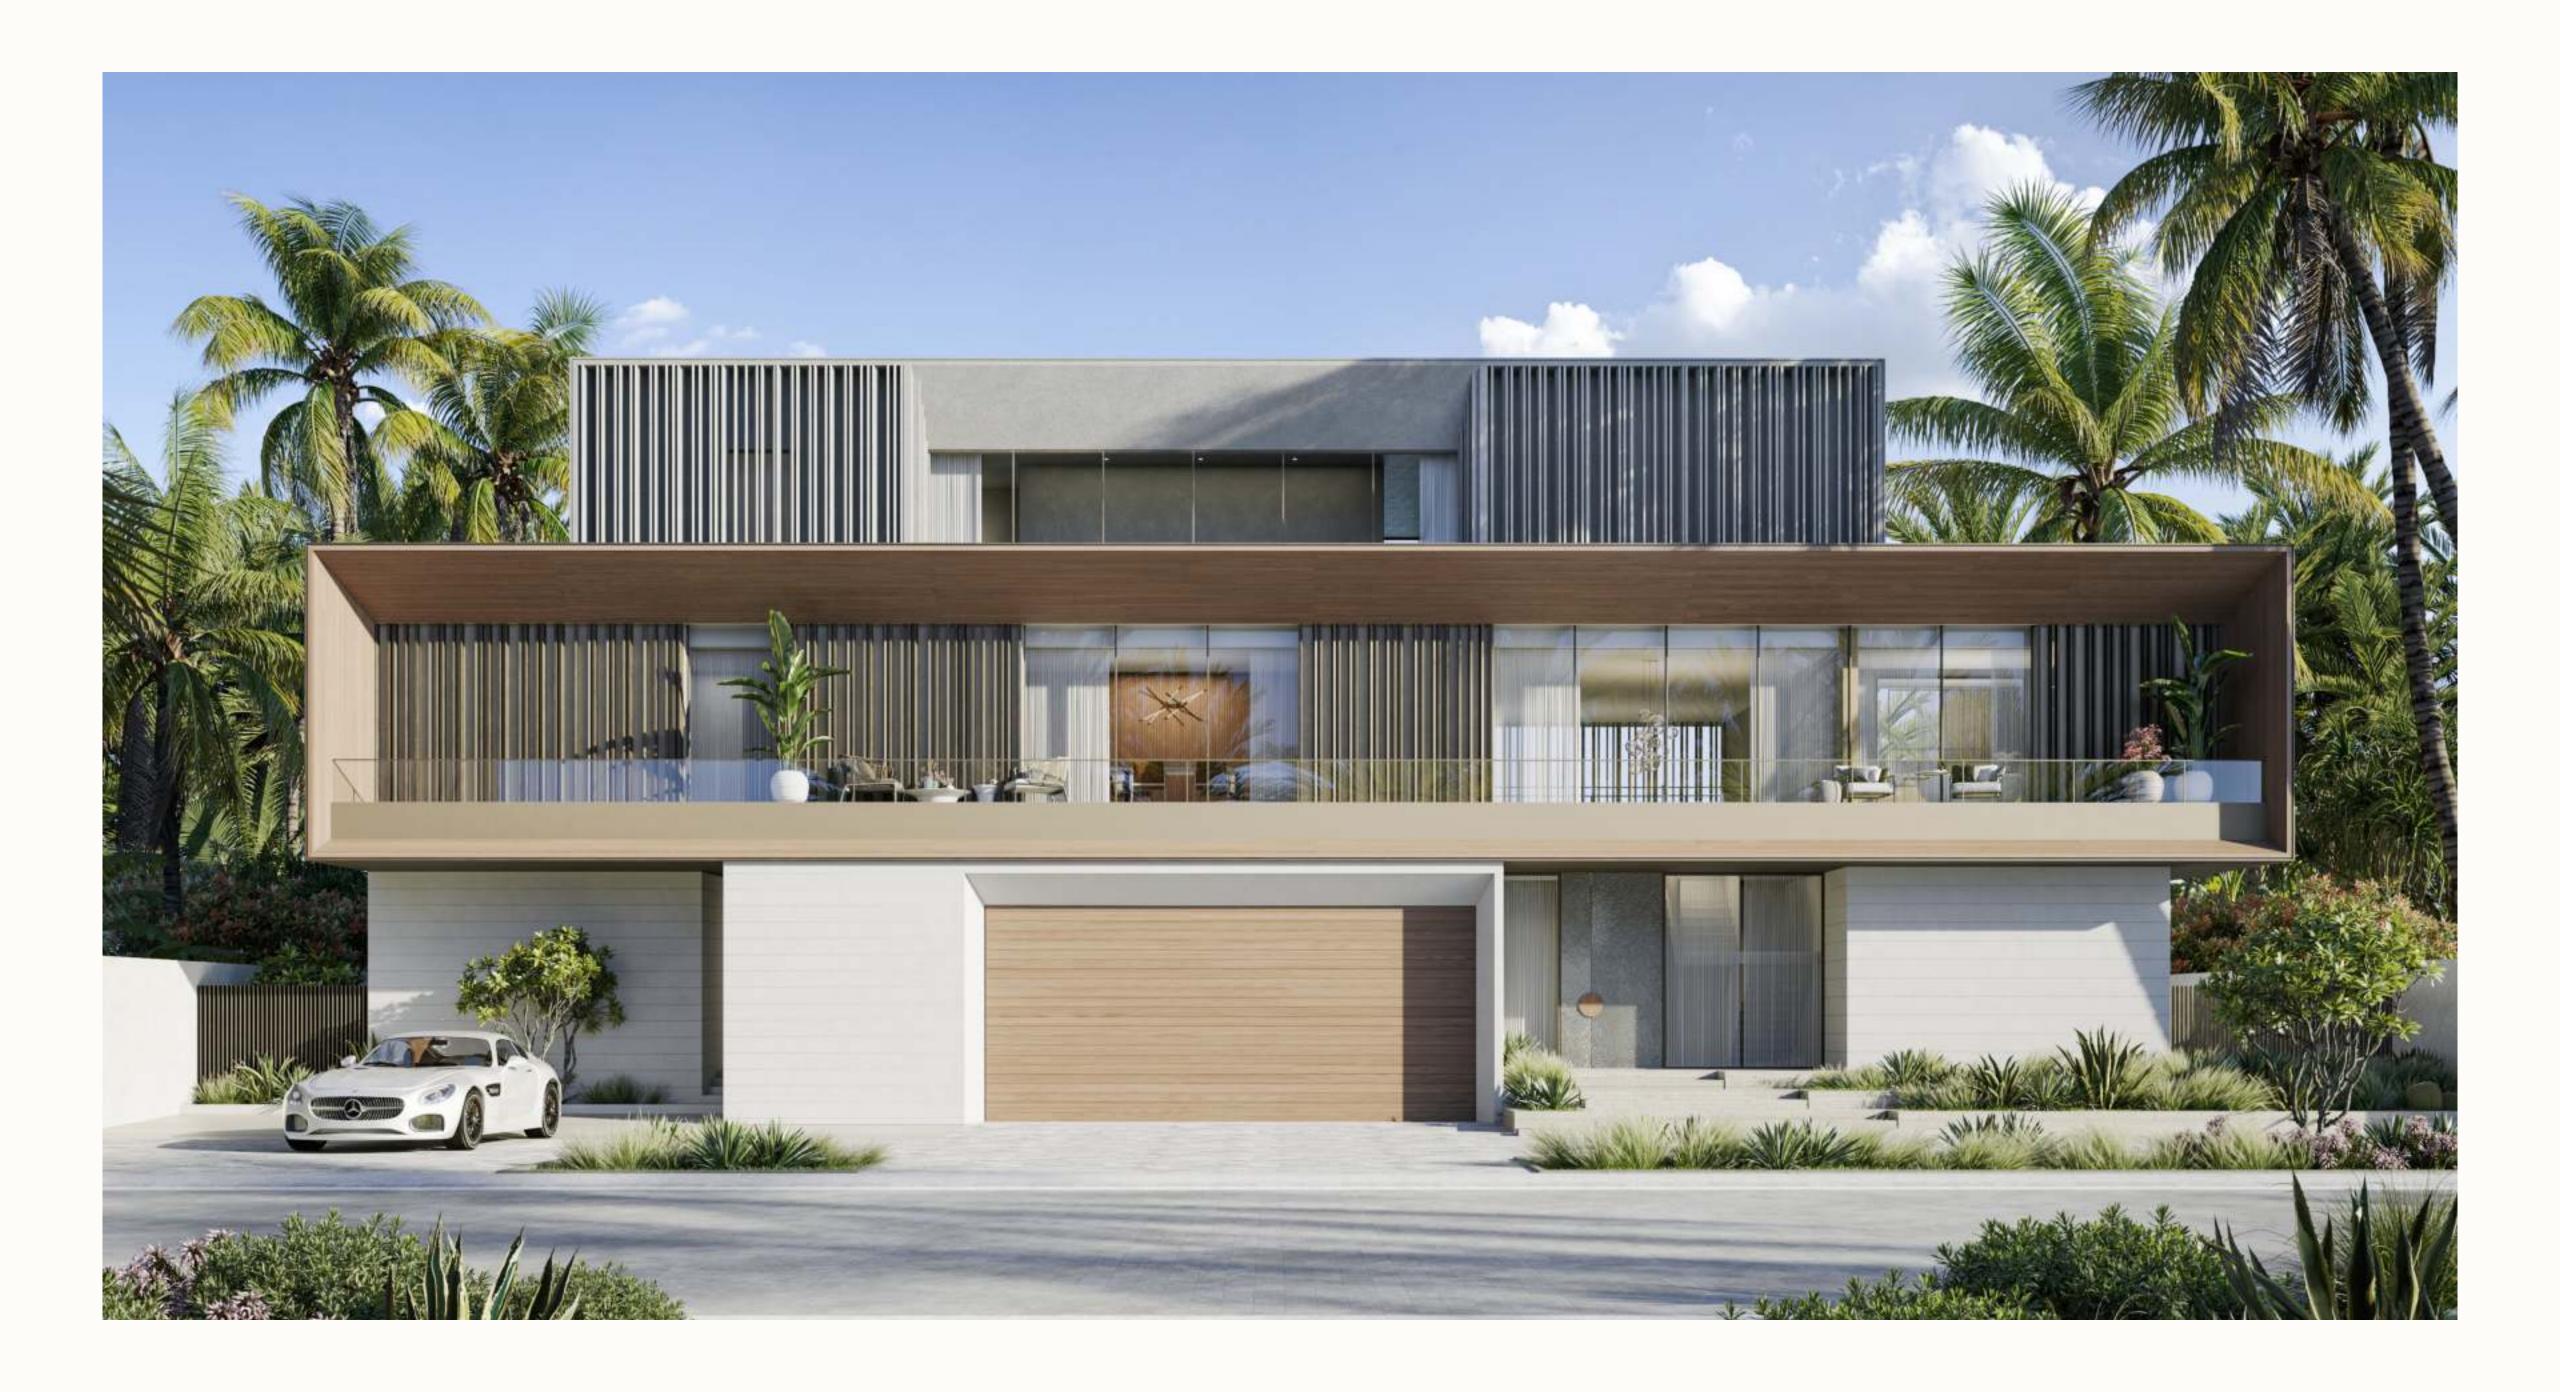

## Beachfront Villas

 $TYPEA \qquad TYPEB$ 

TYPEC

SIX BEDROOM

These 6-bedroom villas boast spectacular waterfront views from their prime front row location running alongside the prestigious shorefront promenade. This elegant villa features clean lines and a sophisticated design.

The generous sized plots provide ample space for a luxury beachfront villa, gorgeous spaces, and parking. Each villa comprises: ensuite bathrooms for all bedrooms, family and formal areas, daily + show kitchen, study area, elevator, maid's room, driver's room, laundry and all the utility spaces.

A generous master suite adorned with panoramic views and the boundless sea, has spacious walk-in-closet and bathroom spaces for a complete retreat.

SIX BEDROOM

Experience breathtaking views of the water and skyline in this villa, designed to capture the essence of pure panoramas. The spacious layout allows light to filter through, creating shadows and a cozy atmosphere. The design features offer a range of indoor and outdoor living spaces. This design not only provides shade for the expansive terraces below but also connects open-plan living and family spaces to the stunning views from both levels.

SIX BEDROOM

Experience the unique charm of this villa with its distinct design featuring wide, playful slabs of varying thickness. These architectural elements form ample terraces on each floor with captivating views of the sea beyond. Not only they provide stunning vistas, but they also seamlessly blend the indoor and outdoor experience.

A spectacular double height space crosses the villa from the formal living on the ground floor going up to the living room on the first floor and continuing to the multipurpose room on the second. The linear stair is at the intersection of these interlinked double-height spaces making the vertical circulation a unique experience by itself.