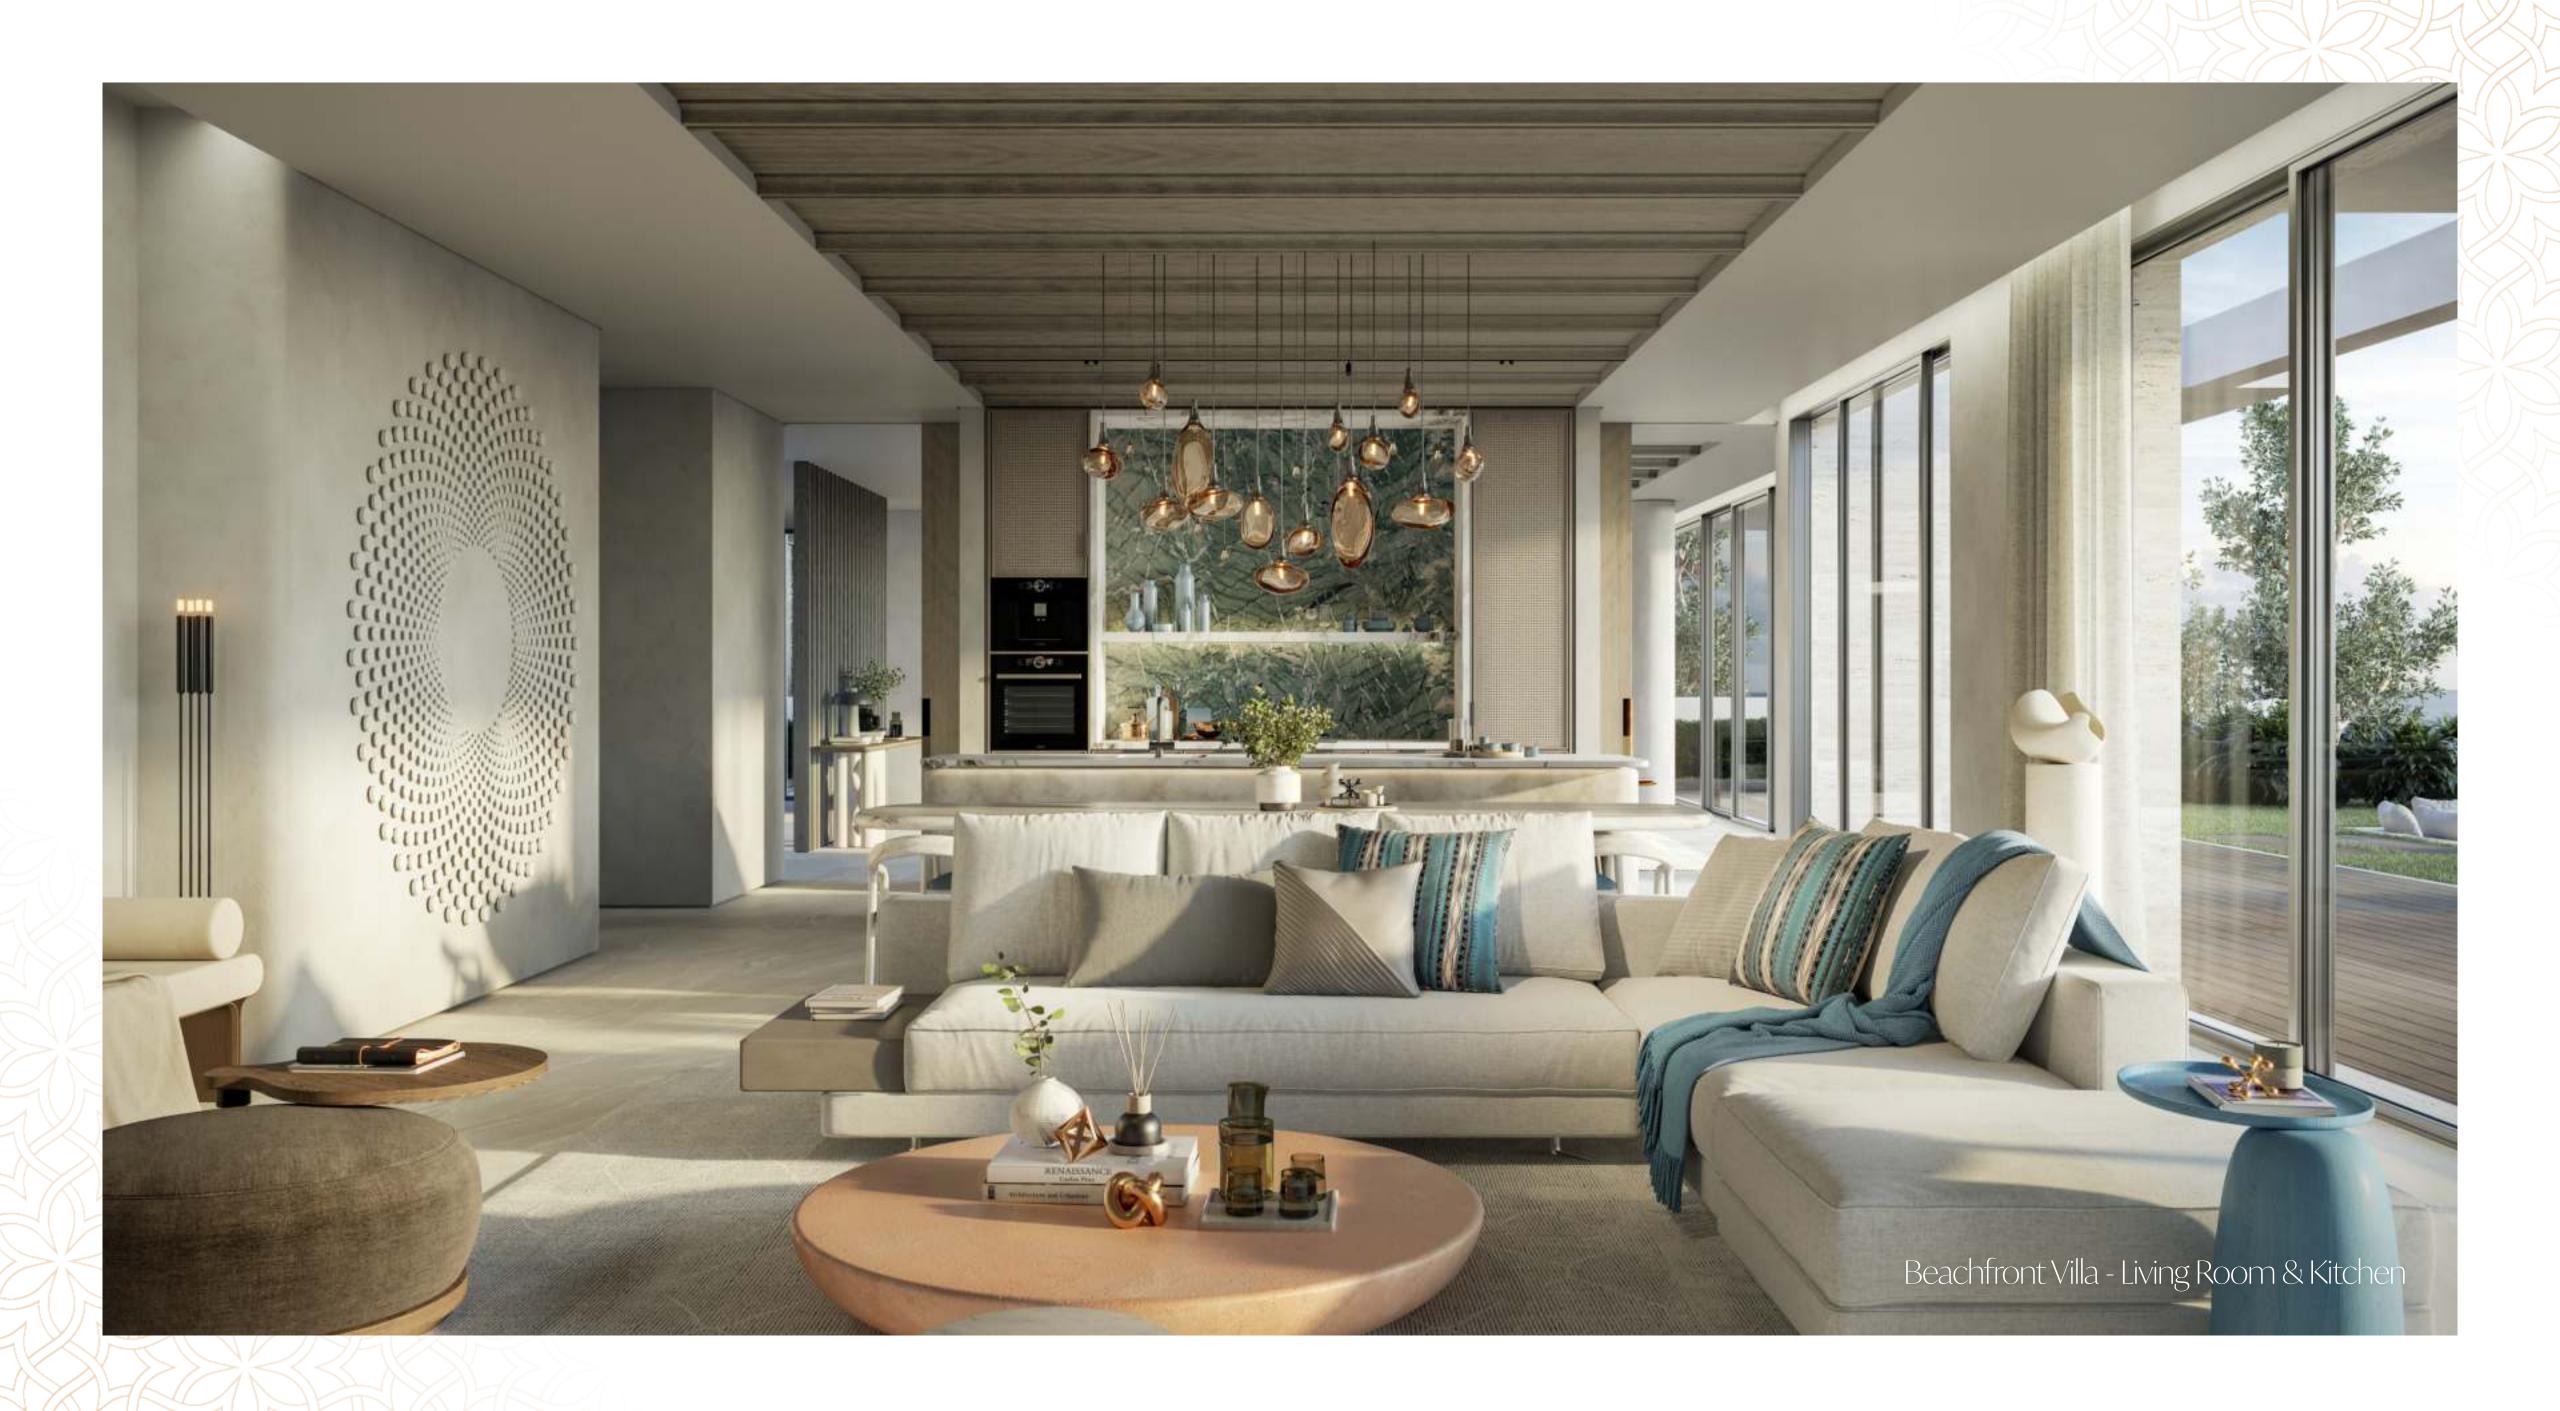

# The Interiors

- Natural and warm island aesthetic finish palette
- "Barefoot Luxury" Design direction
- High quality natural and technical finishes selected for form and function with maintenance and longevity in mind.
- Neutral and accent colour finish palettes available for all schemes
- Kitchen with built-in appliances and features
- Ironmongery, brassware and ceramics from quality international brands
- Thoughtfully designed warm white LED lighting throughout
- A perfect pet and utility room for active families, with wash sink and storage.

A LIFESTYLE INSPIRED BY THE SEA, ENRICHED BY DESIGN.