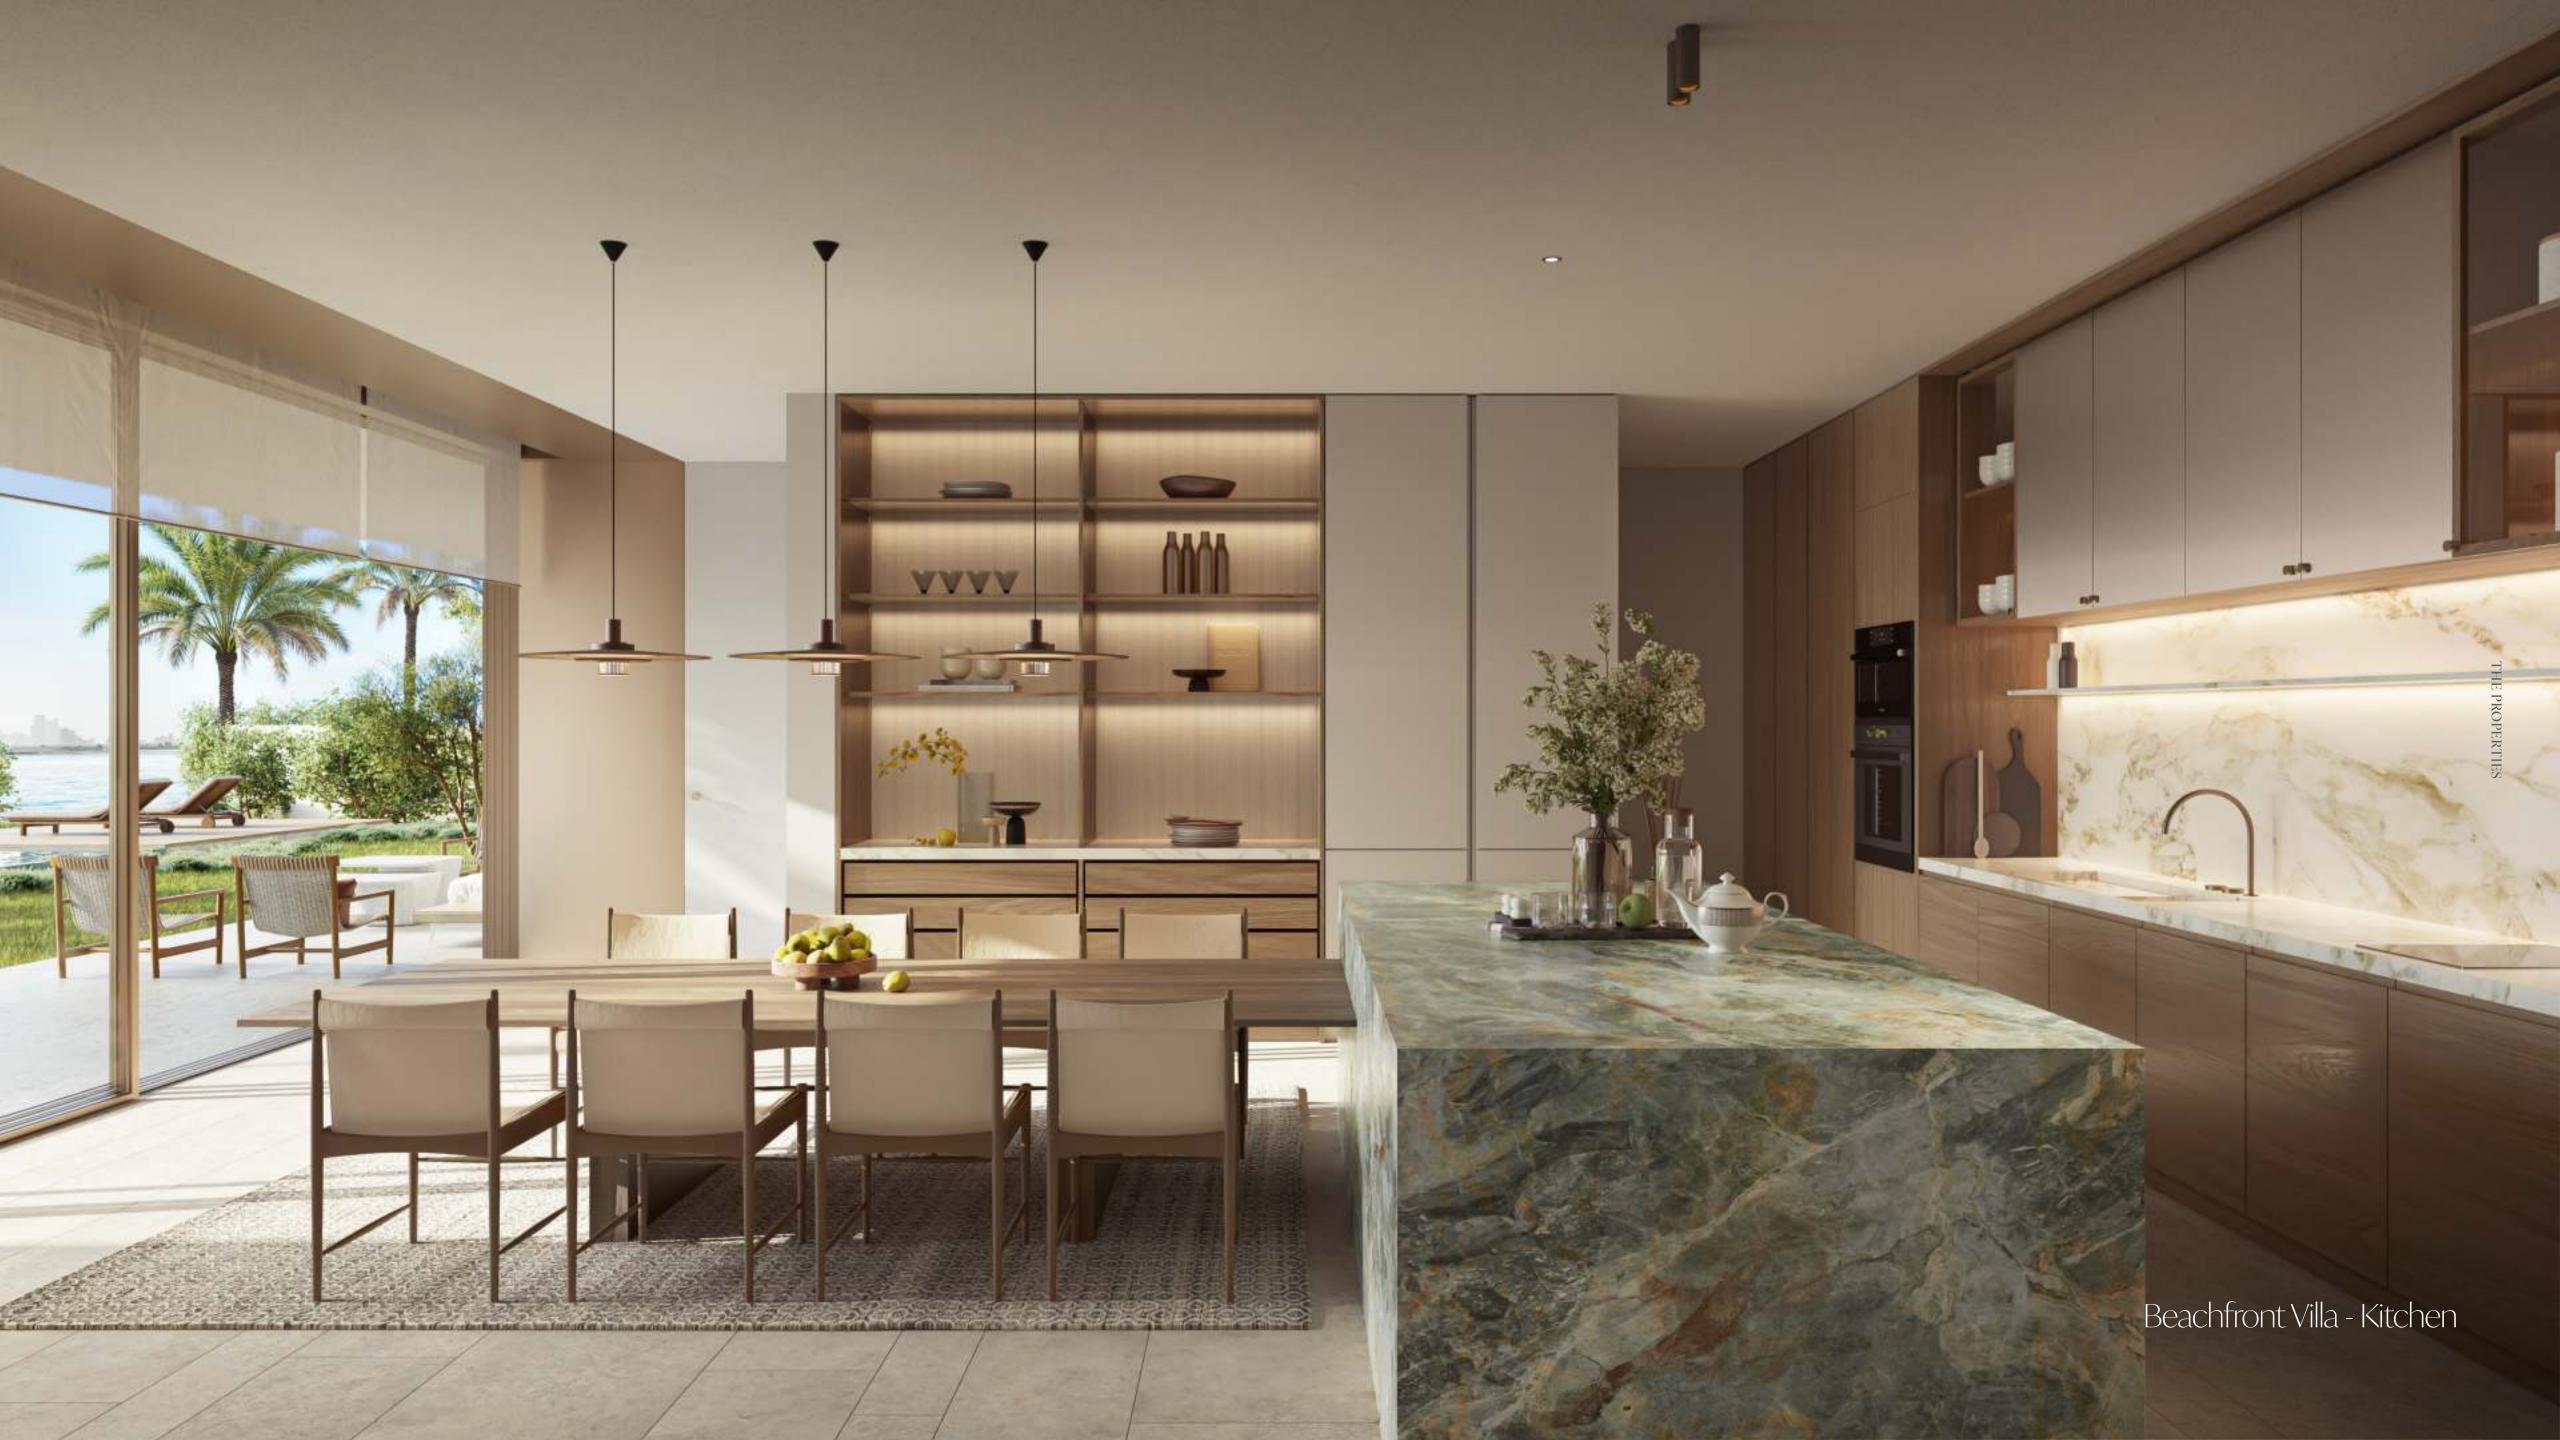

# The Interiors

- Natural and warm island aesthetic finish palette
- "Barefoot Luxury" Design direction
- High quality natural and technical finishes selected for form and function with maintenance and longevity in mind.
- Neutral and accent colour finish palettes available for all schemes
- Kitchen with built-in appliances and features
- Ironmongery, brassware and ceramics from quality international brands
- Thoughtfully designed warm white LED lighting throughout
- A perfect pet and utility room for active families, with wash sink and storage.