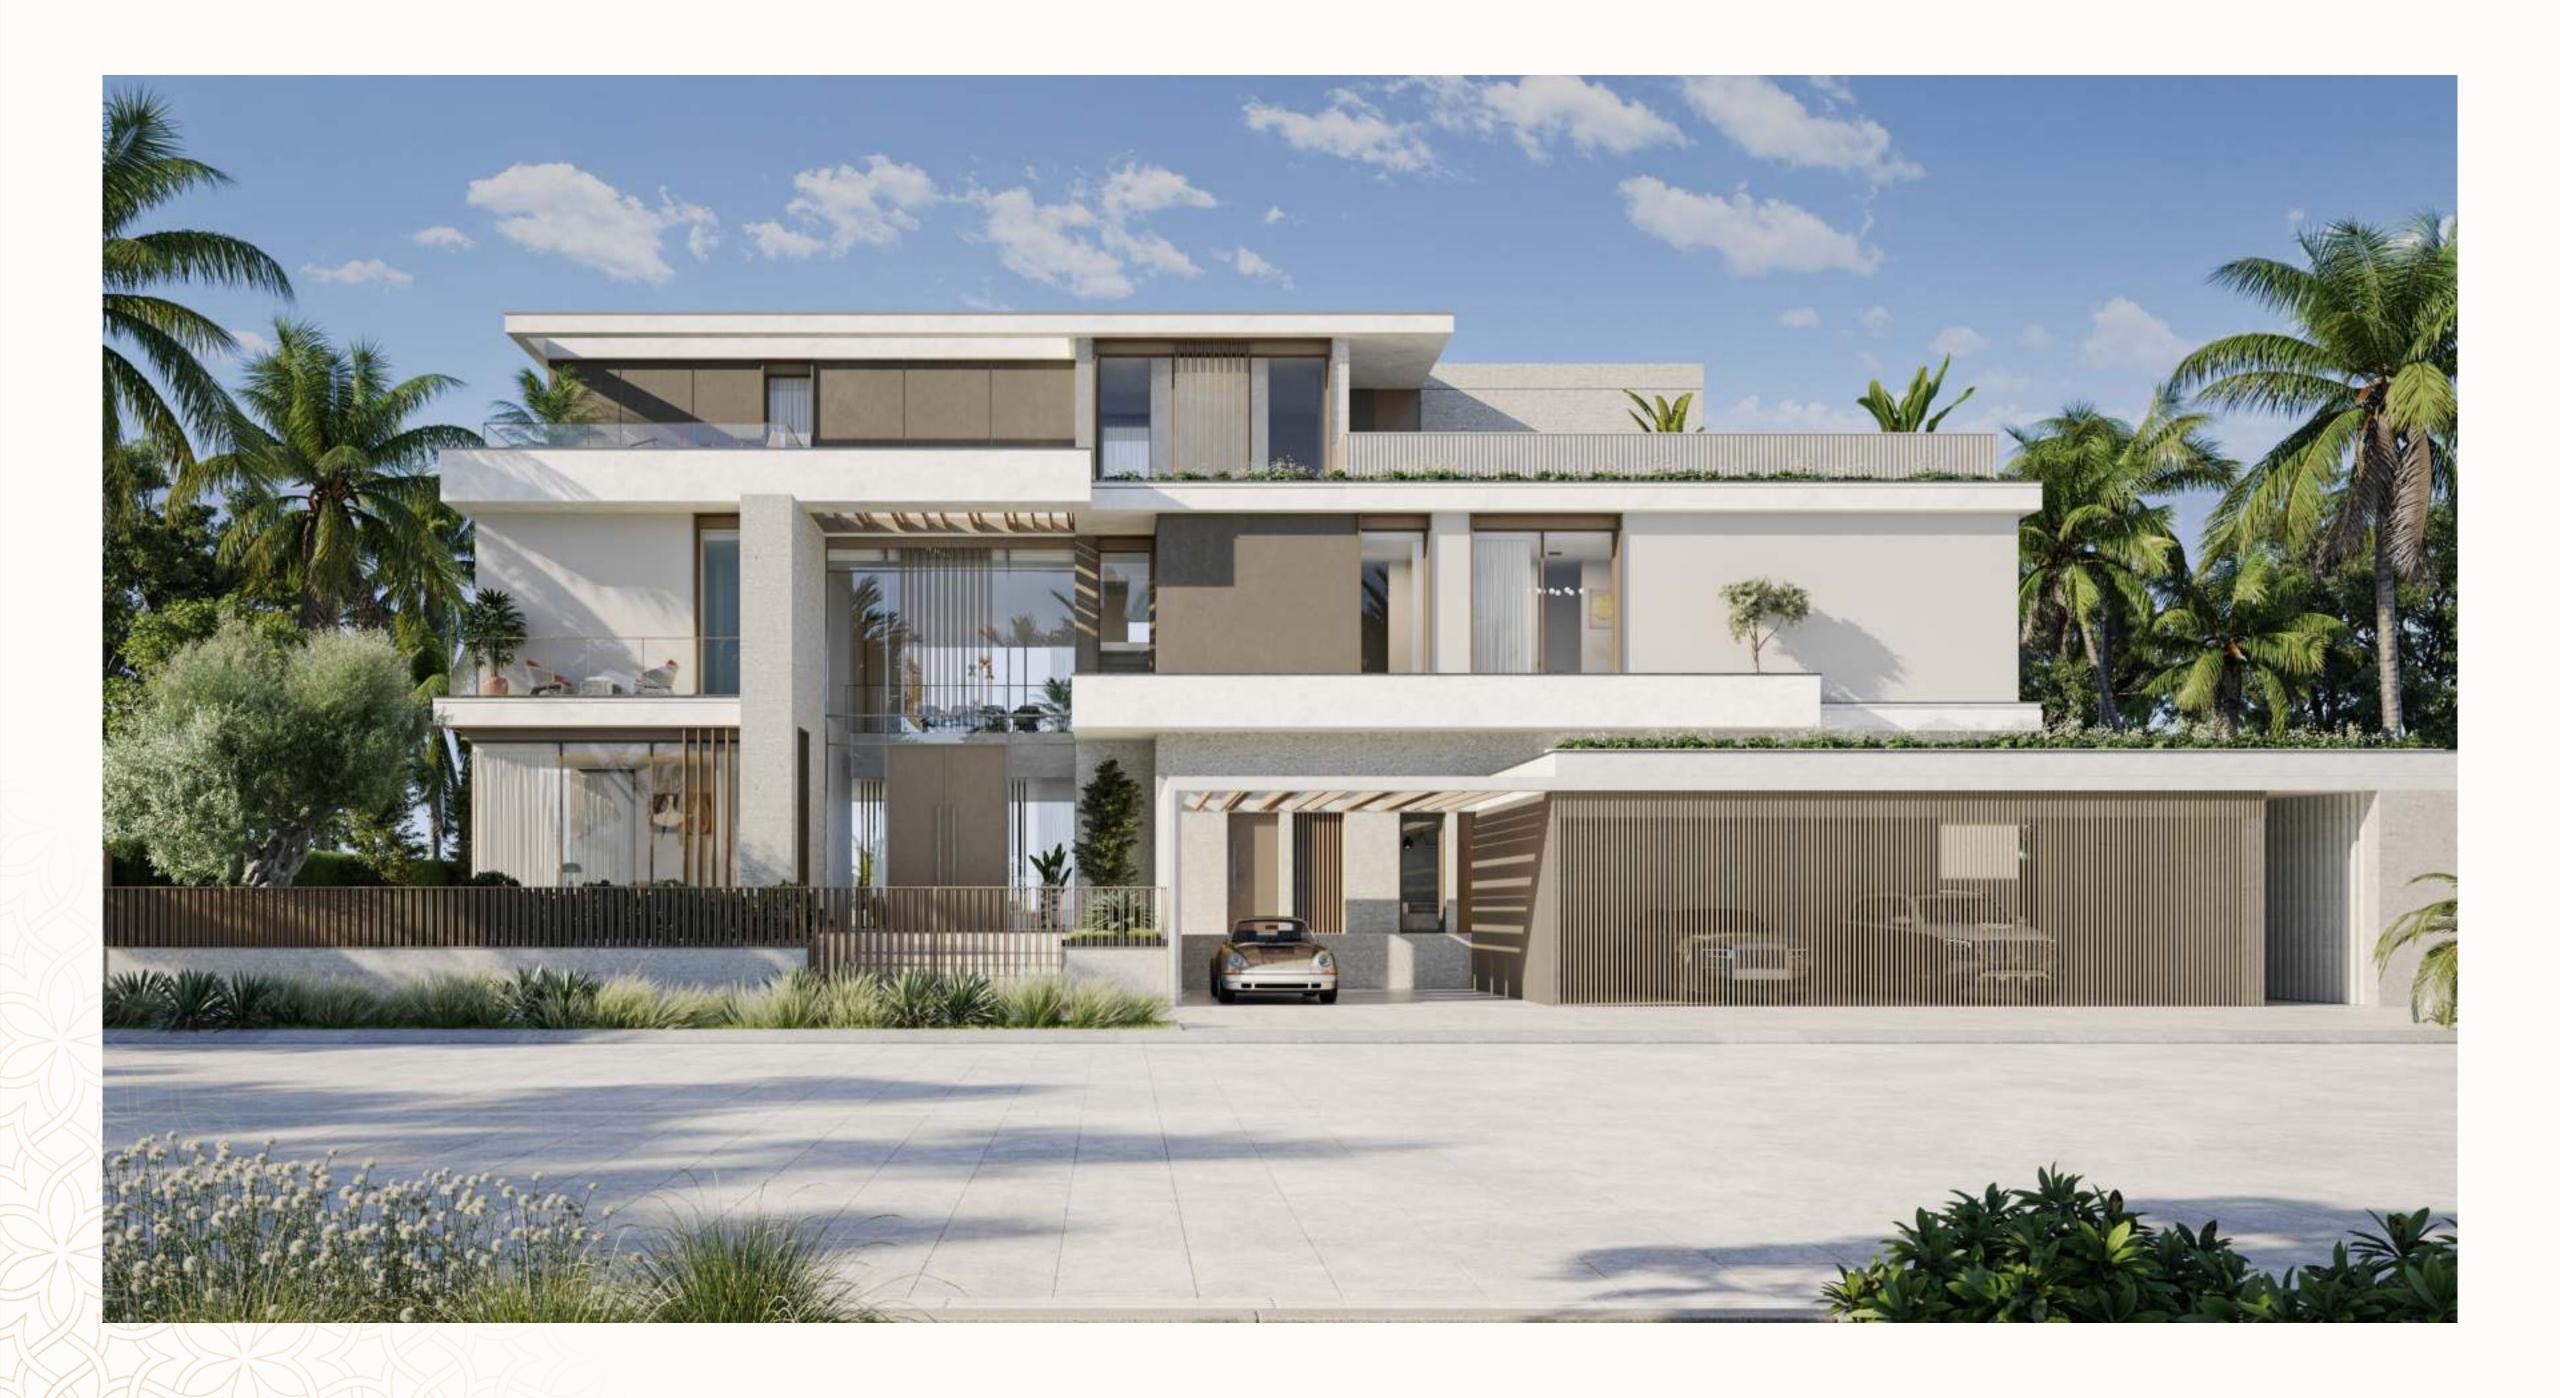

## Beachfront Villas

 $TYPEA \qquad TYPEB$ 

TYPEC

SIX BEDROOM

These 6-bedroom villas boast spectacular waterfront views from their prime front row location running alongside the prestigious shorefront promenade. This elegant villa features clean lines and a sophisticated design.

The generous sized plots provide ample space for a luxury beachfront villa, gorgeous spaces, and parking. Each villa comprises: ensuite bathrooms for all bedrooms, family and formal areas, daily + show kitchen, study area, elevator, maid's room, driver's room, laundry and all the utility spaces.

A generous master suite adorned with panoramic views and the boundless sea, has spacious walk-in-closet and bathroom spaces for a complete retreat.

SIX BEDROOM

Experience breathtaking views of the water and skyline in this villa, designed to capture the essence of pure panoramas. The spacious layout allows light to filter through, creating shadows and a cozy atmosphere. The design features offer a range of indoor and outdoor living spaces. This design not only provides shade for the expansive terraces below but also connects open-plan living and family spaces to the stunning views from both levels.