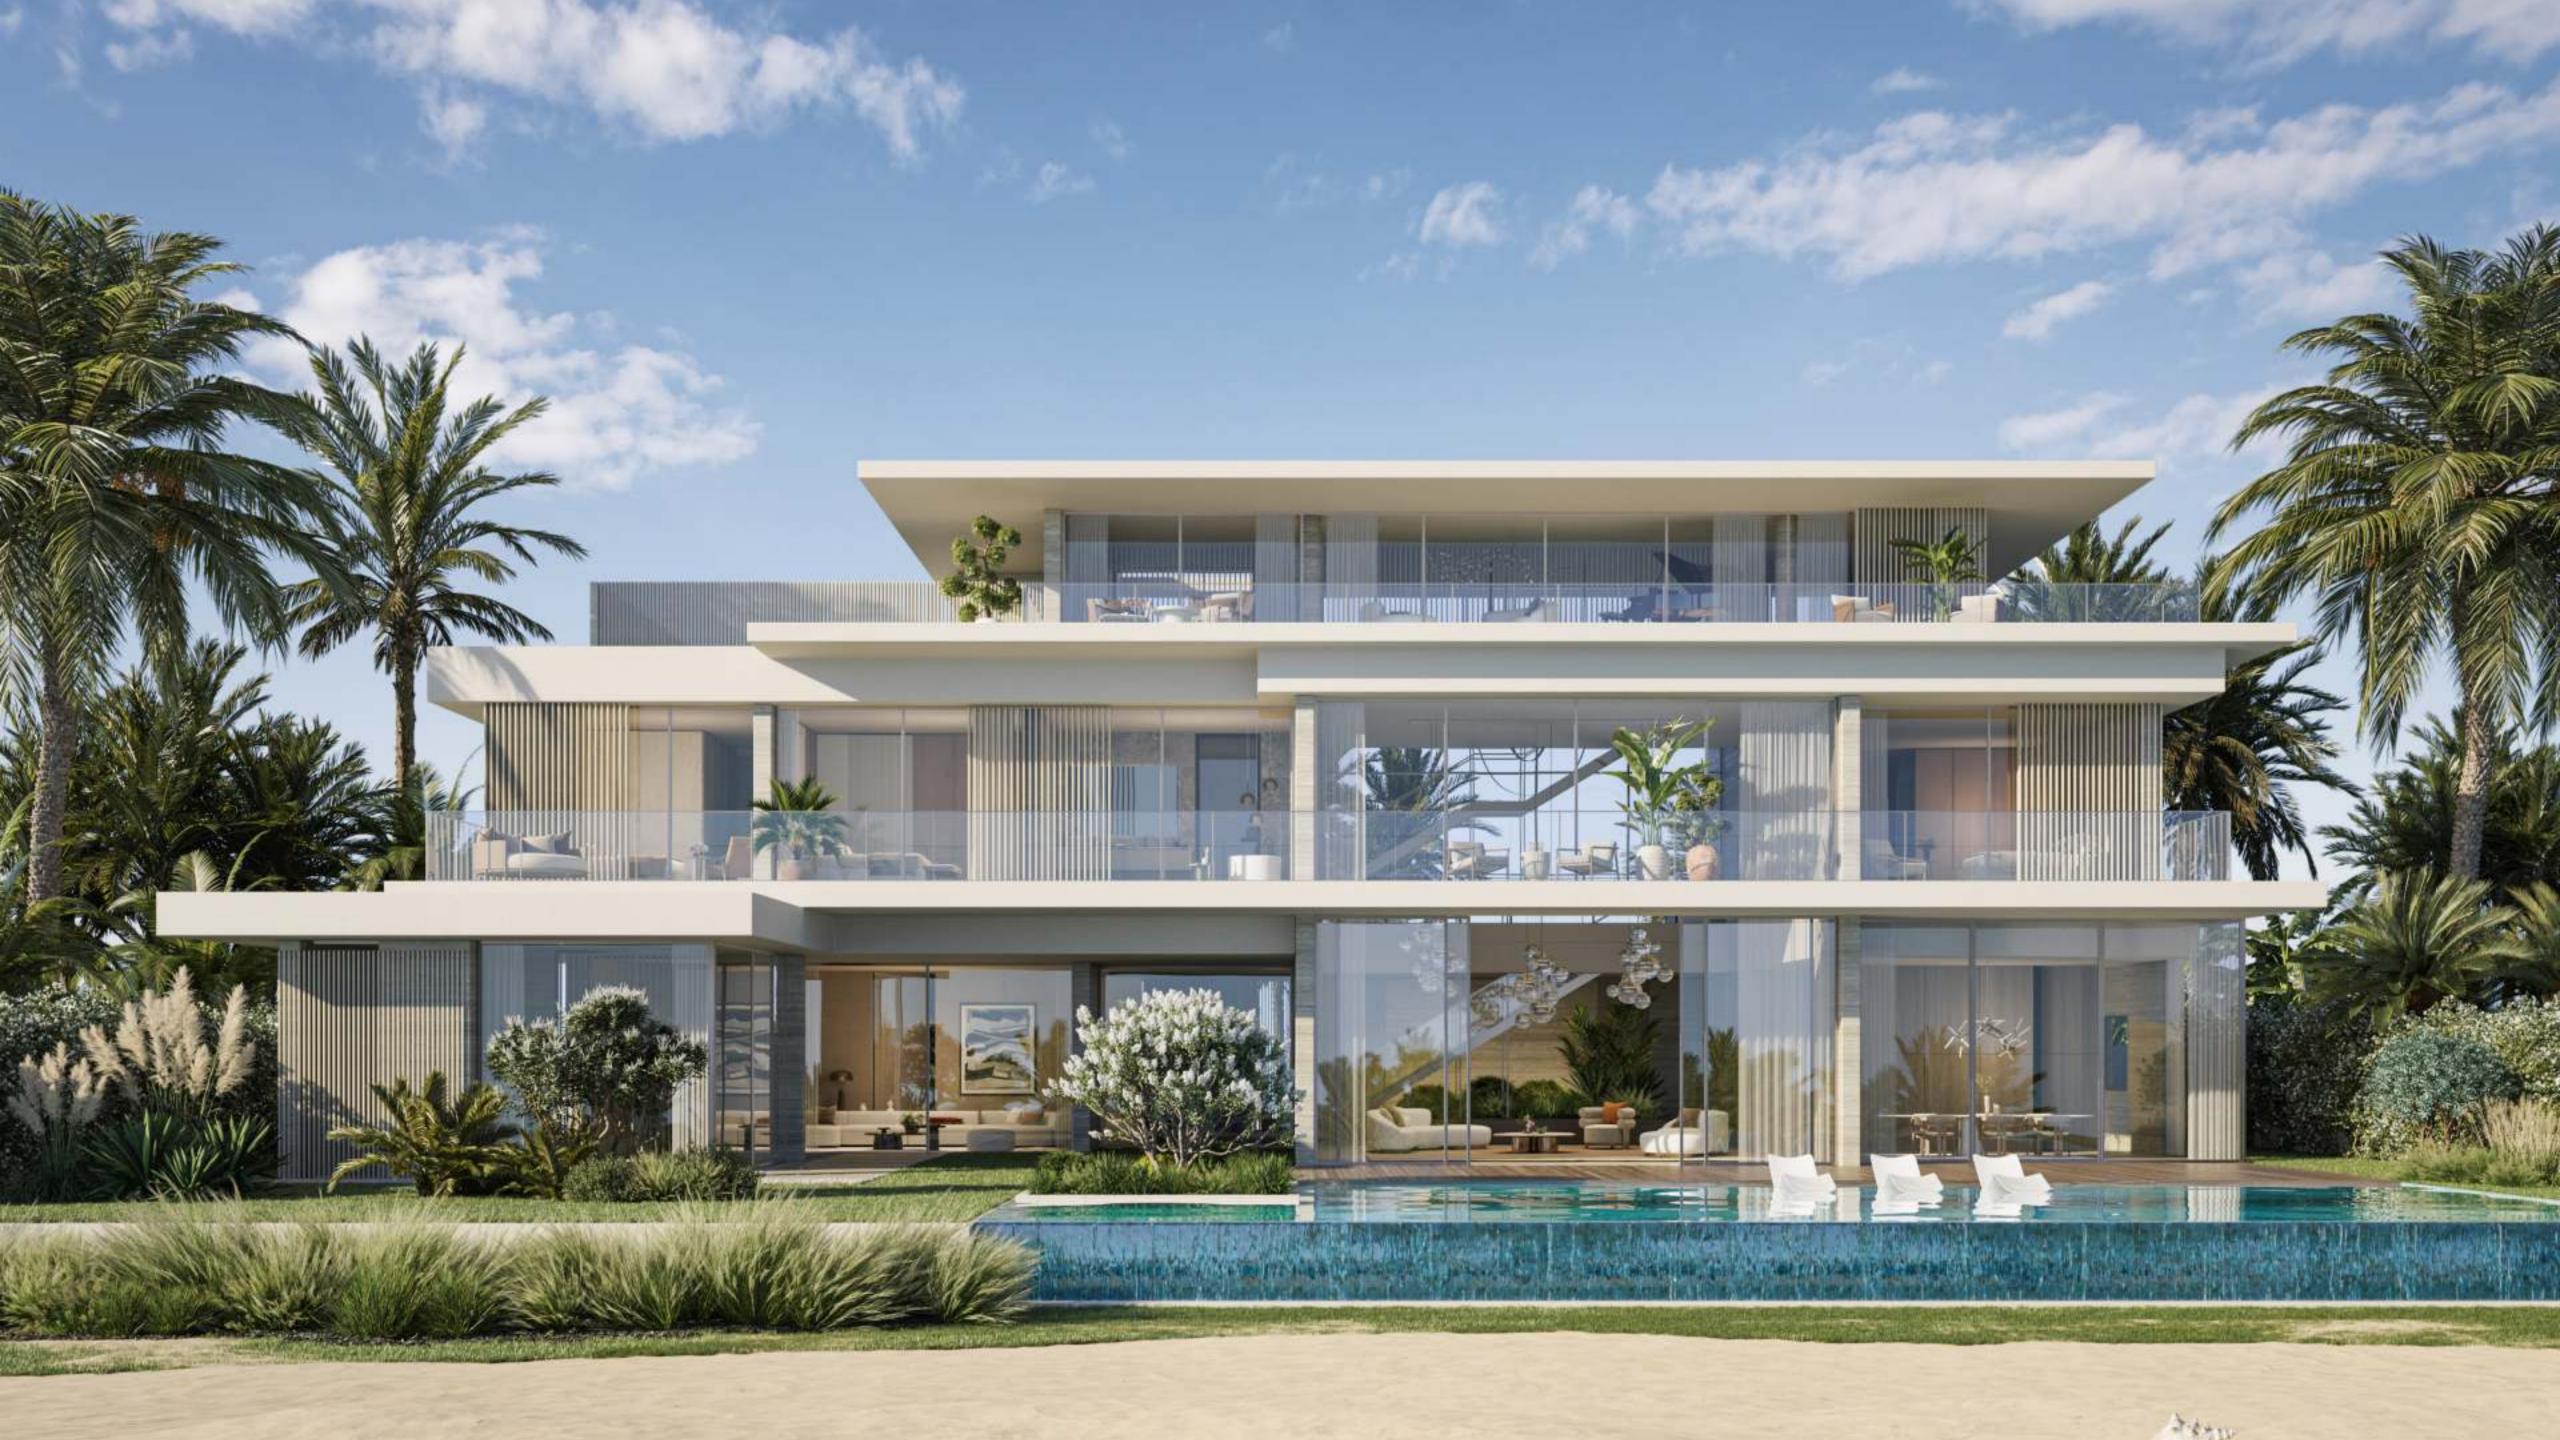

## Beachfront Villas

 $TYPEA \qquad TYPEB$ 

TYPEC

SIX BEDROOM

These 6-bedroom villas boast spectacular waterfront views from their prime front row location running alongside the prestigious shorefront promenade. This elegant villa features clean lines and a sophisticated design.

The generous sized plots provide ample space for a luxury beachfront villa, gorgeous spaces, and parking. Each villa comprises: ensuite bathrooms for all bedrooms, family and formal areas, daily + show kitchen, study area, elevator, maid's room, driver's room, laundry and all the utility spaces.

A generous master suite adorned with panoramic views and the boundless sea, has spacious walk-in-closet and bathroom spaces for a complete retreat.

SIX BEDROOM

Experience breathtaking views of the water and skyline in this villa, designed to capture the essence of pure panoramas. The spacious layout allows light to filter through, creating shadows and a cozy atmosphere. The design features offer a range of indoor and outdoor living spaces. This design not only provides shade for the expansive terraces below but also connects open-plan living and family spaces to the stunning views from both levels.