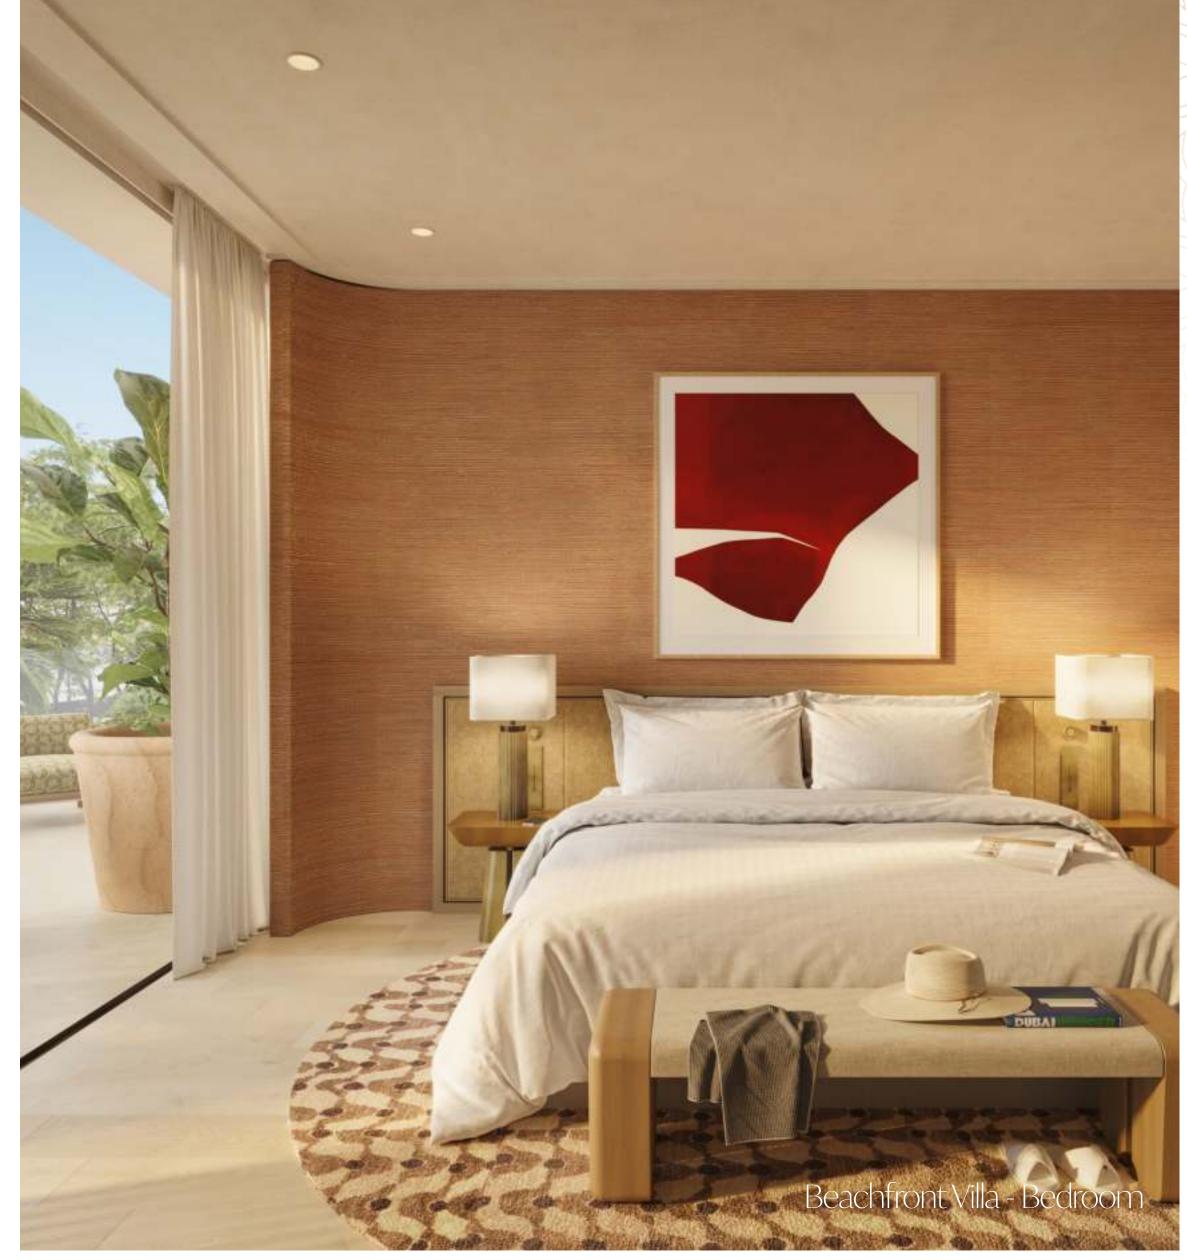

# The Interiors

- Natural and warm island aesthetic finish palette
- "Barefoot Luxury" Design direction
- High quality natural and technical finishes selected for form and function with maintenance and longevity in mind.
- Neutral and accent colour finish palettes available for all schemes
- Kitchen with built-in appliances and features
- Ironmongery, brassware and ceramics from quality international brands
- Thoughtfully designed warm white LED lighting throughout
- A perfect pet and utility room for active families, with wash sink and storage.

A LIFESTYLE INSPIRED BY THE SEA, ENRICHED BY DESIGN.