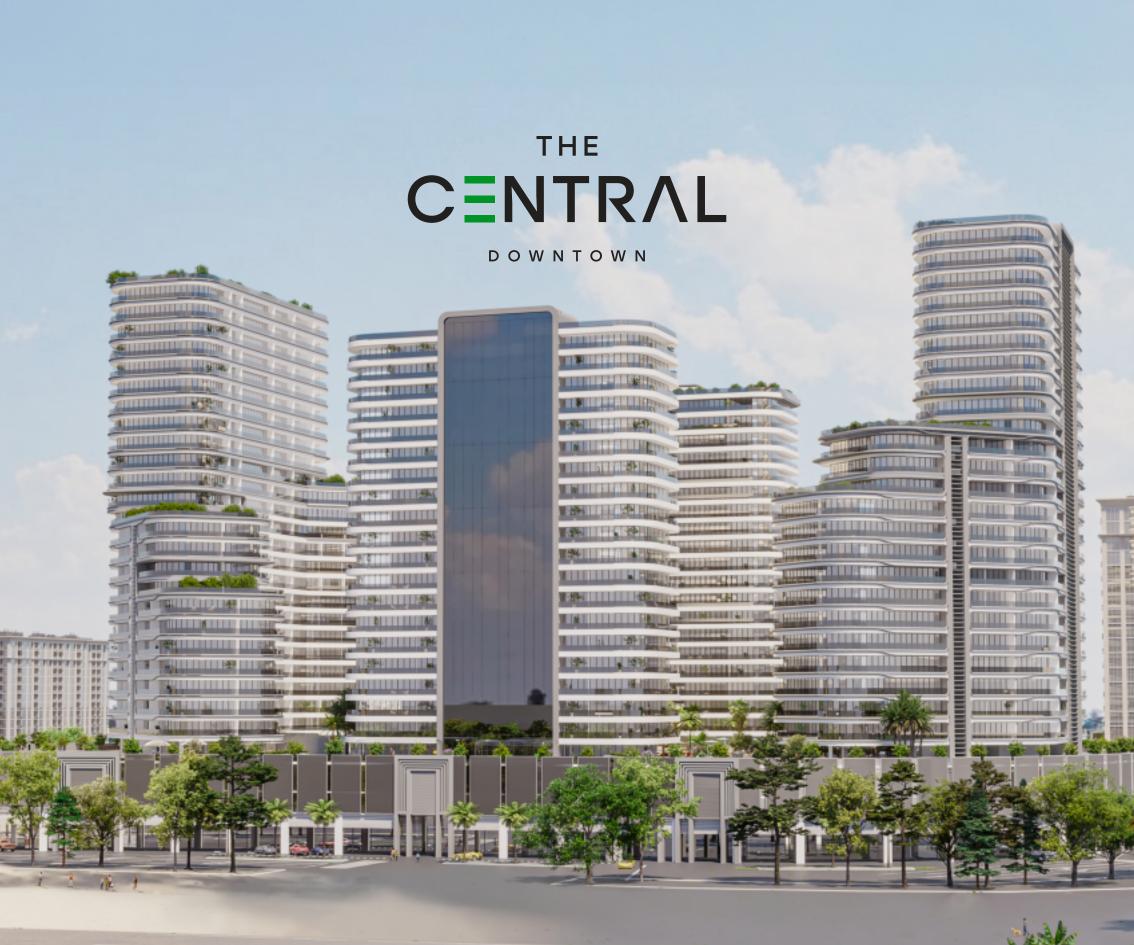

# ELEVATE TO NEW HEIGHTS OF SOPHISTICATION

Nestled in the heart of Arjan,
Dubailand, The Central Downtown is
a distinctive mixed-use development
redefining urban living in one
vibrant 7-acre hub. Its four towers
offer contemporary studios and 1 to
3-bedroom apartments, catering to
the diverse Dubai lifestyle.

What sets this community apart is its prime location, atop a sprawling shopping mall, making retail therapy a mere elevator ride away.

Beyond the mall, residents will enjoy an array of amenities, from state of-the-art fitness centres to rooftop gardens with stunning city views. Life is elevated, and everything you desire is just a step away.

## Sleek & Contemporary Structure

The Central Downtown features a streamlined, modern framework that blends perfectly with its surroundings.

The four towers' distinctive shape, as well as the use of high-quality materials, produce a strong visual impact that will create an inviting atmosphere. This approach provides residents with a contemporary and environmentally conscious lifestyle, aligning with our vision for a sustainable future.