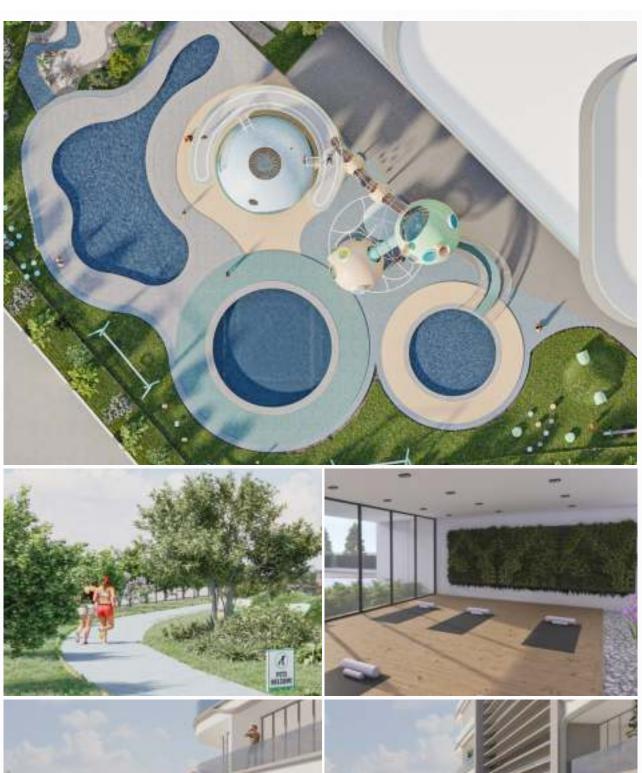

## **Recreation & Entertainment**

Embark on a journey of rejuvenation, where every moment becomes an unforgettable memory.

Basketball Court

BBQ Area

Colour Fountain Kids Play Area

Mini

Outdoor Cinema Paddle

Tabble

Swimming

Rock Climbing Wall

## Wellness & Fitness

Ignite your passion for well-being and tap into your inner strength through our state-of-the-art facilities.

Jogging Track

Open Air Gymnasium

Health Club

Jacuzzi

Yoga Room