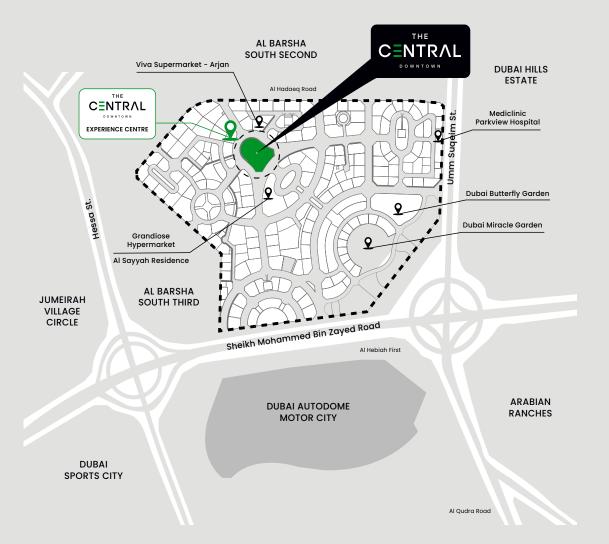

#### **Prime Location**

Arjan is a growing community offering the perfect balance of urban living and suburban charm. It maintains a tranquil atmosphere, while being well-connected to major highways and attractions such as Miracle Garden, Dubai Butterfly Garden, and Dubai Autodrome.

With a wide range of amenities from green spaces to world-class dining, Arjan truly offers the best of both worlds. Whether you're looking for a relaxing retreat or a vibrant and exciting lifestyle, Arjan is the perfect place to call home.