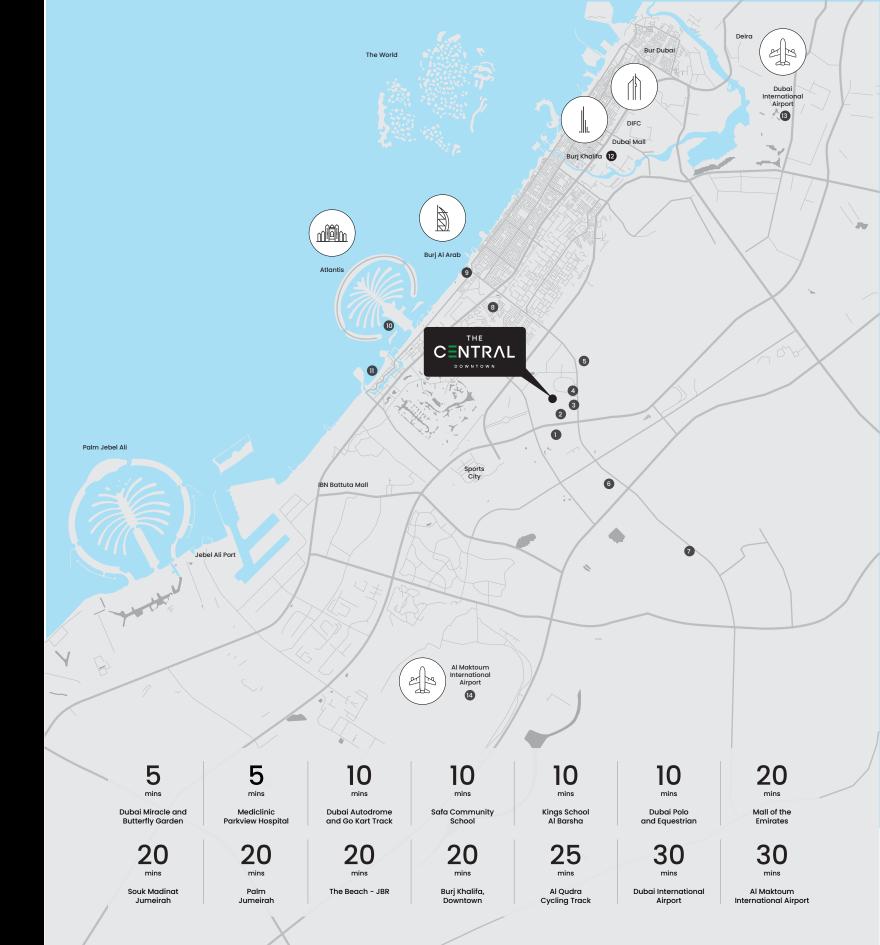

# Location Map

- 1 Dubai Autodrome and Go Kart Track
- 2 Dubai Miracle and Butterfly Garden
- 3 Safa Community School
- 4 Mediclinic Parkview Hospital
- 5 Kings School Al Barsha
- 6 Dubai Polo and Equestrian
- 7 Al Qudra Cycling Track
- 8 Mall of the Emirates
- 9 Souk Madinat Jumeirah
- 10 Palm Jumeirah
- 11 The Beach JBR
- 12 Burj Khalifa, Downtown
- 13 Dubai International Airport
- 14 Al Maktoum International Airport