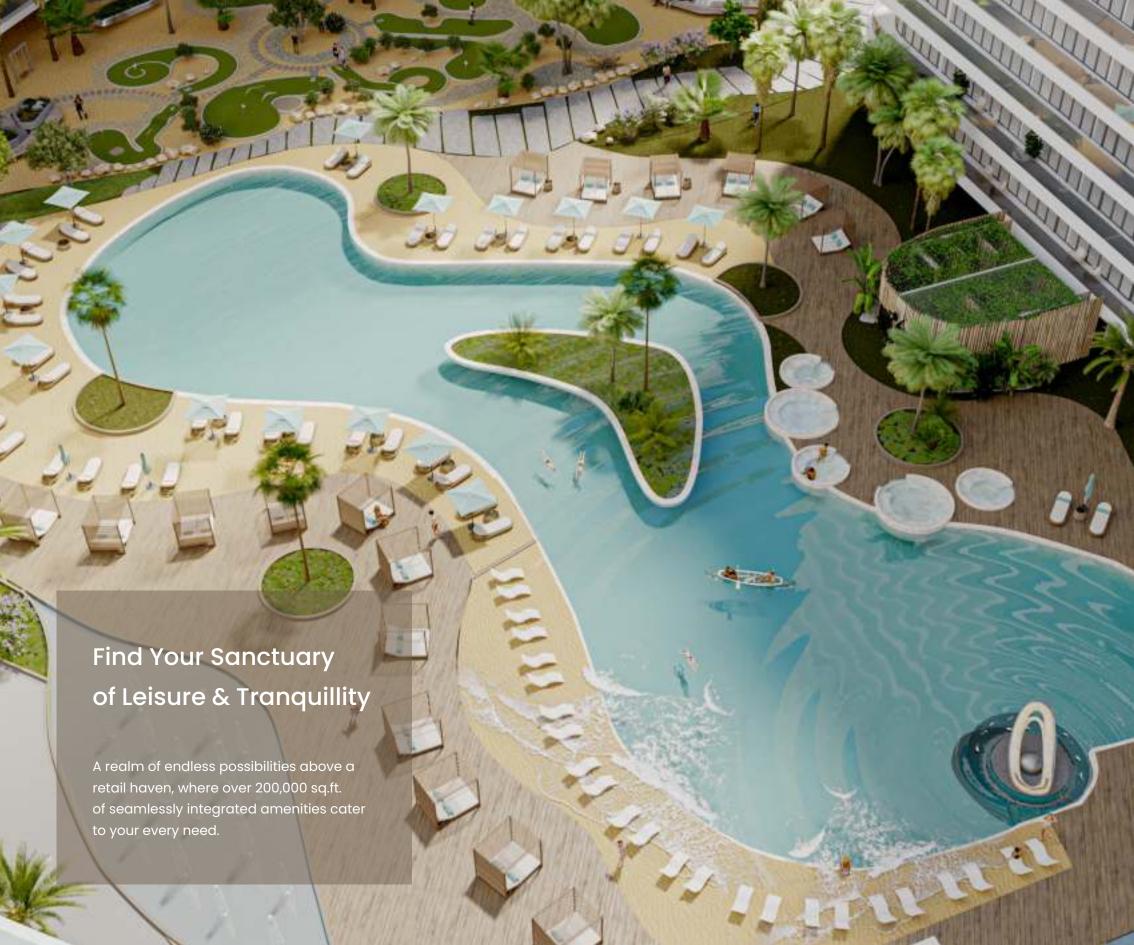

What sets this community apart is its prime location, atop a sprawling shopping mall, making retail therapy a mere elevator ride away.

Beyond the mall, residents will enjoy an array of amenities, from state of-the-art fitness centres to rooftop gardens with stunning city views. Life is elevated, and everything you desire is just a step away.

## **Recreation & Entertainment**

Embark on a journey of rejuvenation, where every moment becomes an unforgettable memory.

Basketball Court

BBQ Area

Colour Fountain Kids Play Area

Mini

Outdoor Cinema Paddle

Tabble

Swimming

Rock Climbing Wall

## **Amenities**

## Outdoor

- Baketball Court
- BBQ Area
- Colour Fountain
- Dog Park
- Family Sitting
- Food Kioks
- Jacuzzi
- Jogging Track
- Kids Play Area
- Mini Golf

- Open Air Gymnasium
- Organic Farm
- Outdoor Cinema
- Paddle Tennis
- Prayer Room
- Rainforest Retreat • Rock Climbing Wall
- Swimming Pool
- Table Tennis
- Zen Garden