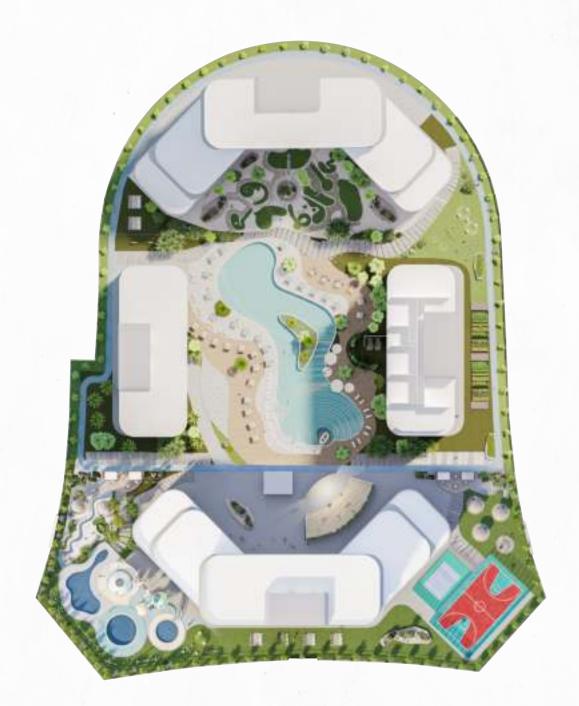

## **Amenities**

## Outdoor

- Baketball Court
- BBQ Area
- Colour Fountain
- Dog Park
- Family Sitting
- Food Kioks
- Jacuzzi
- Jogging Track
- Kids Play Area
- Mini Golf

- Open Air Gymnasium
- Organic Farm
- Outdoor Cinema
- Paddle Tennis
- Prayer Room
- Rainforest Retreat • Rock Climbing Wall
- Swimming Pool
- Table Tennis
- Zen Garden

## Indoor

- Beauty Salon
- Business Centre
- Changing Rooms
- Daycare Centre
- Golf Simulator
- Health Club
- Multipurpose Hall
- Yoga Room