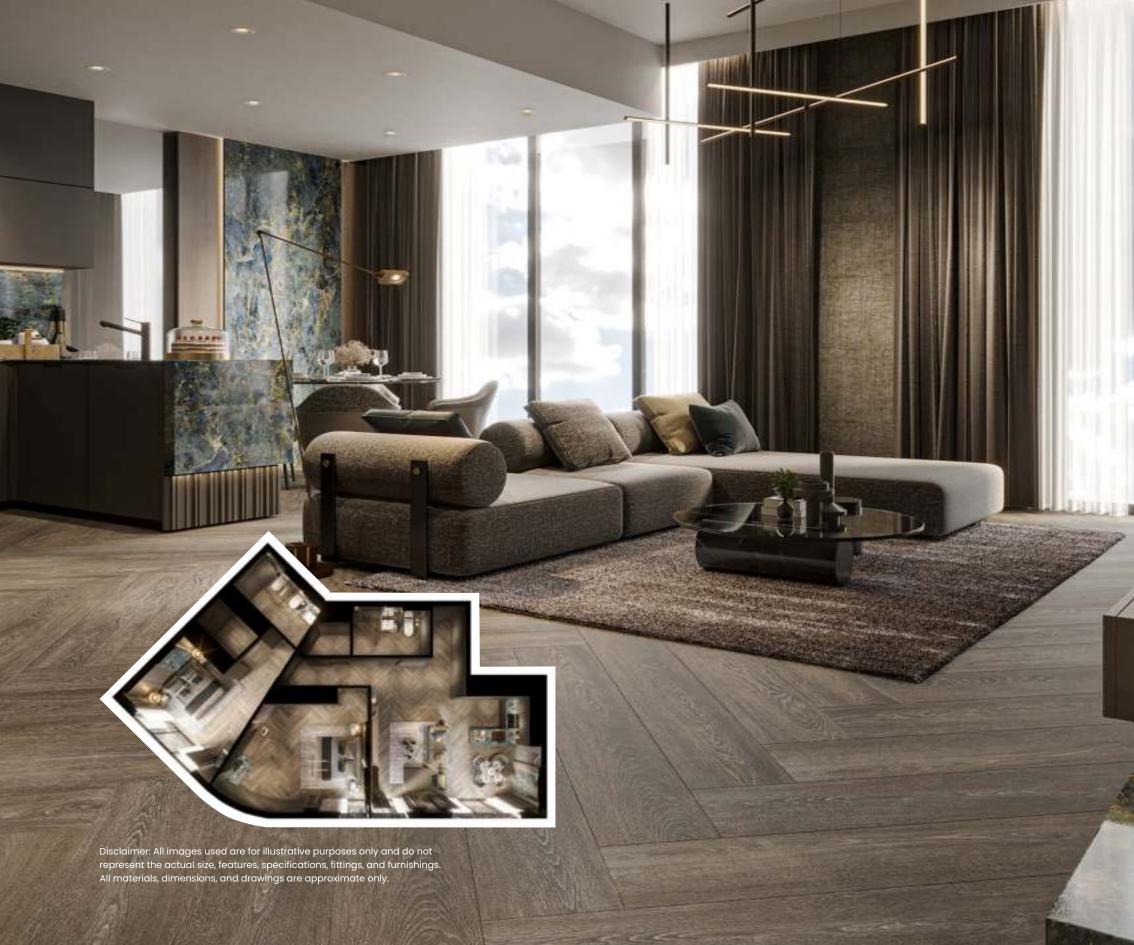

## Sleek & Contemporary Structure

The Central Downtown features a streamlined, modern framework that blends perfectly with its surroundings.

The four towers' distinctive shape, as well as the use of high-quality materials, produce a strong visual impact that will create an inviting atmosphere. This approach provides residents with a contemporary and environmentally conscious lifestyle, aligning with our vision for a sustainable future.

## Elegance in Every Detail

Its meticulously curated space embodies timeless elegance. The interiors of this development evoke new heights of sophistication with a colour palette dominated by sleek shades of grey and calming earthy cool tones, crafting an opulent atmosphere.

It features exquisite marbles and stones that elevate each space to an art form, creating an aesthetically contemporary charm.