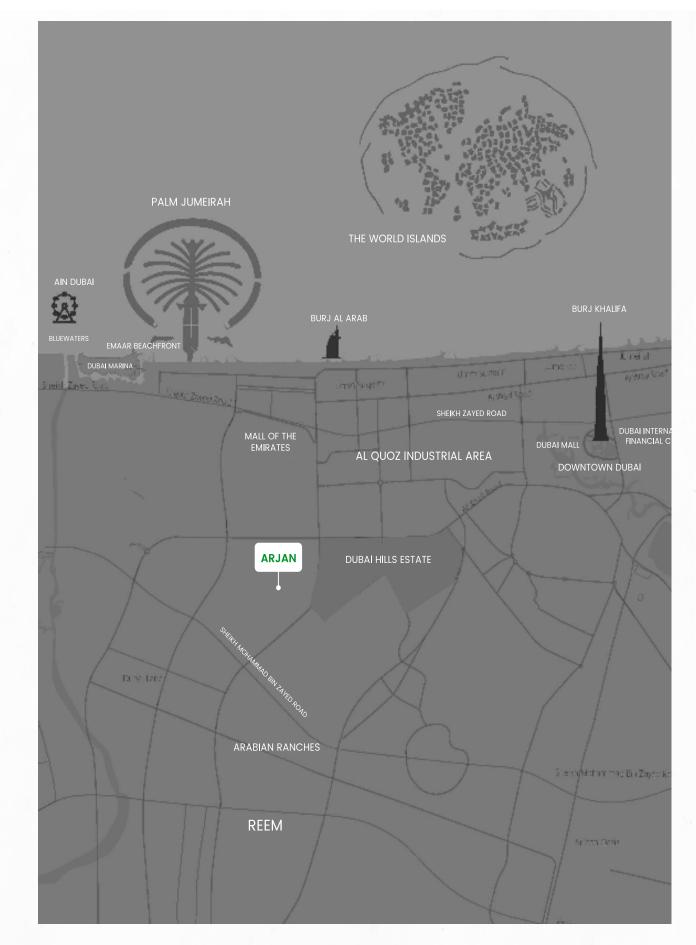

# **Optimal Connectivity**

The Central Downtown has optimal connectivity with new neighbouring communities such as Dubai Hills, Arabian Ranches, and JVC, as well as direct access to Sheikh Zayed Road and developed communities situated there, such as Barsha, Marina, Greens, etc.

# Location Map

- 1 Dubai Autodrome and Go Kart Track
- 2 Dubai Miracle and Butterfly Garden
- 3 Safa Community School
- 4 Mediclinic Parkview Hospital
- 5 Kings School Al Barsha
- 6 Dubai Polo and Equestrian
- 7 Al Qudra Cycling Track
- 8 Mall of the Emirates
- 9 Souk Madinat Jumeirah
- 10 Palm Jumeirah
- 11 The Beach JBR
- 12 Burj Khalifa, Downtown
- 13 Dubai International Airport
- 14 Al Maktoum International Airport