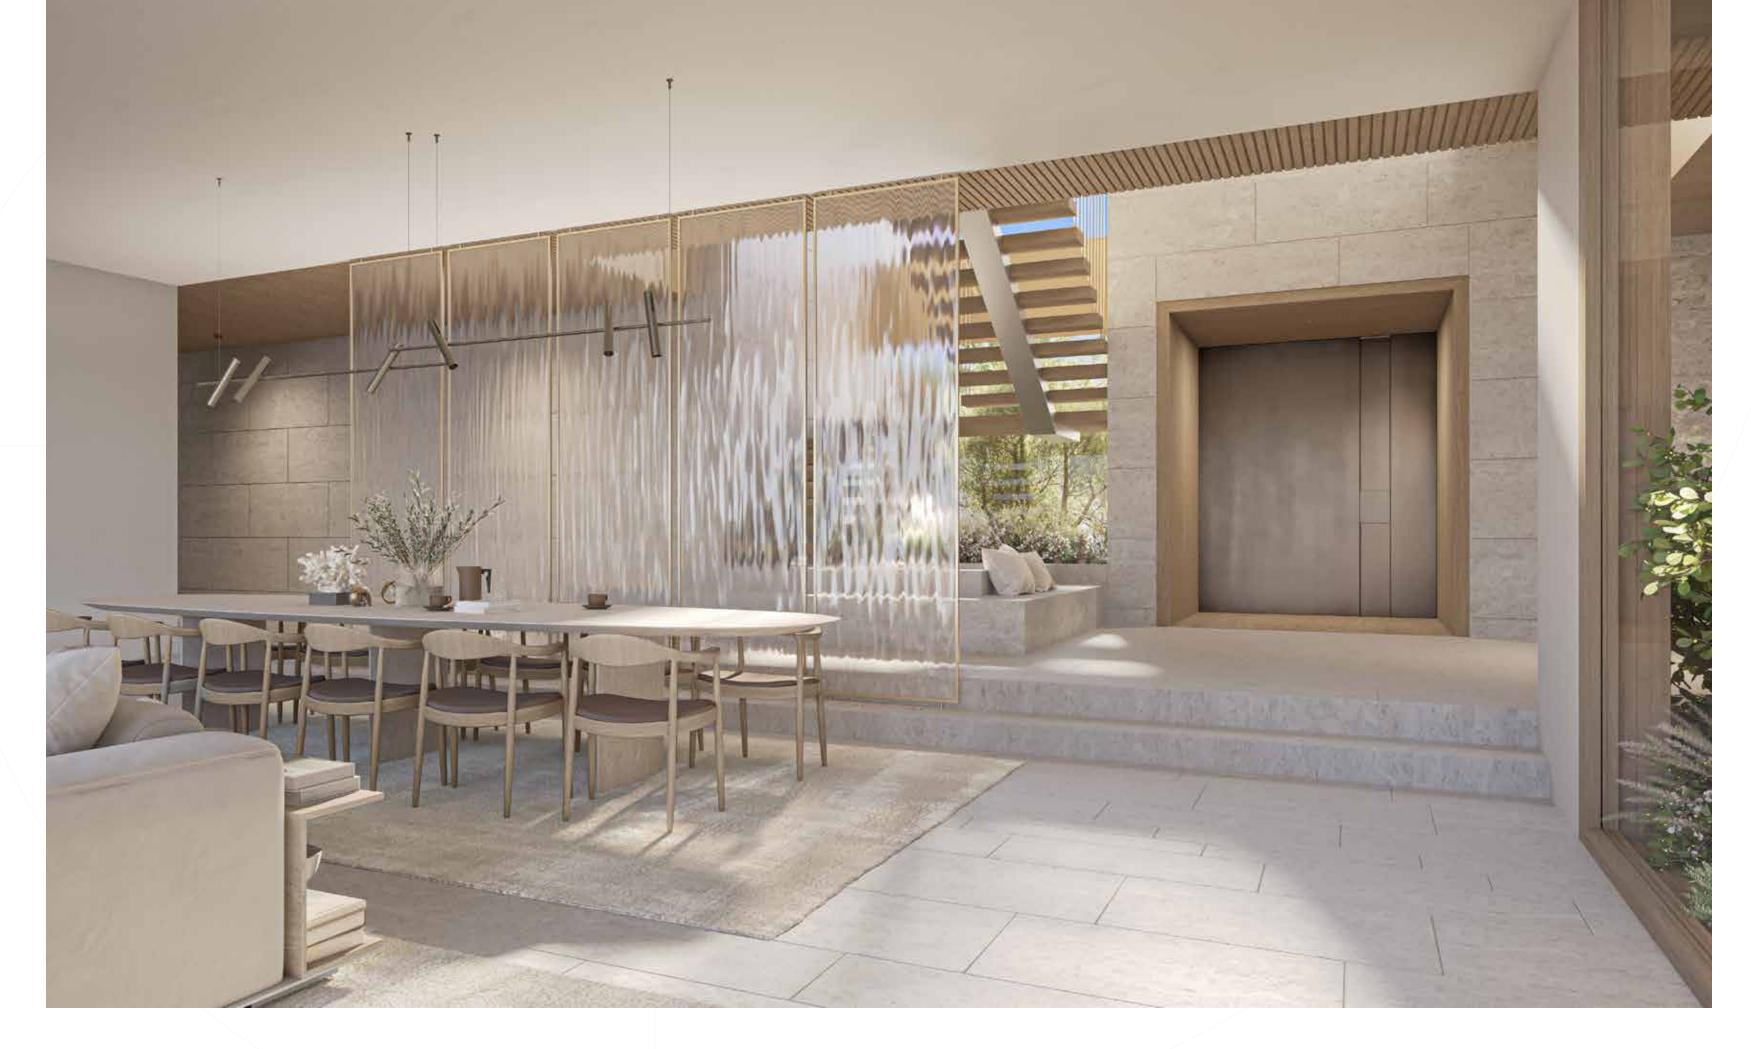

#### A HOME IN TUNE WITH ITS ENVIRONMENT.

From the sophisticated home office off the foyer to the breathtaking formal dining room at the heart of the home, the space unfolds gradually, allowing you to enjoy enhanced levels of privacy.

IN ADDITION TO OFFERING STUNNING WATER VIEWS, THE SPACIOUS AND OPEN-PLAN FORMAL LIVING SPACE IS BRIGHT AND AIRY, SHOWCASING THE STRIKING CANTILEVERED STAIRCASE THAT FLOATS ABOVE THE ENTRANCE.

CORAL AND WATER: A PERFECT NATURAL BALANCE.