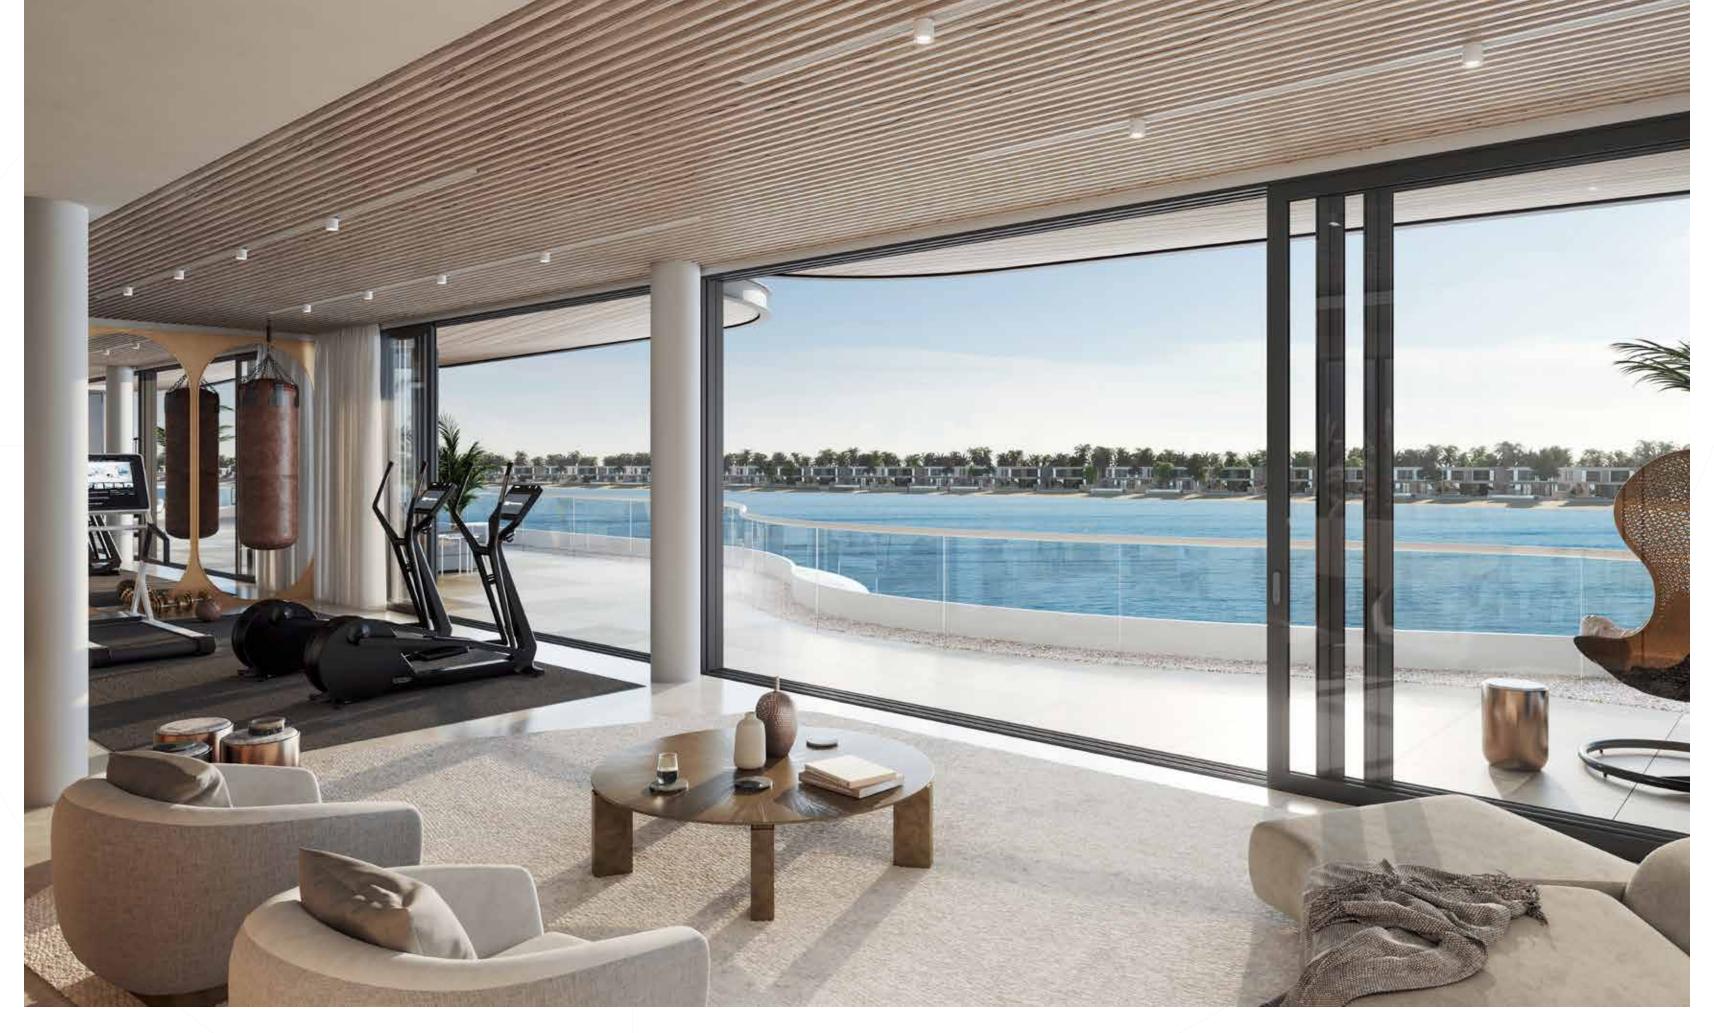

THE SOARING DOUBLE-HEIGHT CEILING THAT RISES ABOVE THE LAVISH,
FORMAL LOUNGE IS A STATEMENT FEATURE WHICH ADDS TO THE FEELING OF
OPENNESS AND SPACE.

DISCOVER A VERSATILE LEISURE DECK AND LOUNGE ON THE SECOND FLOOR, WHICH BOASTS SWEEPING SEA VIEWS. THIS FLEXIBLE ROOM IS IDEAL FOR USE AS A HOME GYM WITH IMMEDIATE ACCESS TO AMPLE OUTDOOR SPACE THAT CAN BE USED FOR TRAINING IN THE FRESH AIR AS YOU FEEL EMPOWERED BY THE NATURAL ELEMENTS ALL AROUND YOU.