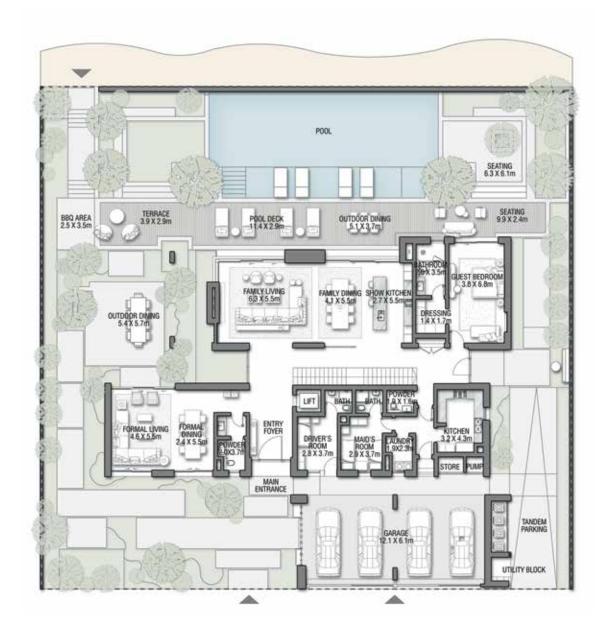

GROUND FLOOR

SECOND FLOOR

FIRST FLOOR

VILLA

# C R A N B E R R Y S K Y

Coral Villas Collection

G + 2

#### 7 BEDROOMS + FORMAL AND FAMILY LOUNGES + LIBRARY + ROOF LOUNGE AND TERRACE

| FLOOR TYPE                       | SQ. M.   | SQ. FT.   |
|----------------------------------|----------|-----------|
| Ground Floor                     | 317.95   | 3,422.39  |
| Balcony / Terrace / Porch-GF     | 4.12     | 44.35     |
| First Floor Area                 | 378.33   | 4,072.31  |
| Balcony / Terrace – First Floor  | 72.09    | 775.97    |
| Second Floor Area                | 155.42   | 1,672.93  |
| Balcony / Terrace – Second Floor | 50.18    | 540.13    |
| Garage – Covered                 | 85.45    | 919.78    |
| TOTAL BUILT-UP AREA              | 1,063.54 | 11,447.85 |
|                                  |          |           |
| Garage with Pergola              | 0.0      | 0.0       |
| TOTAL AREA                       | 1,063.54 | 11,447.85 |