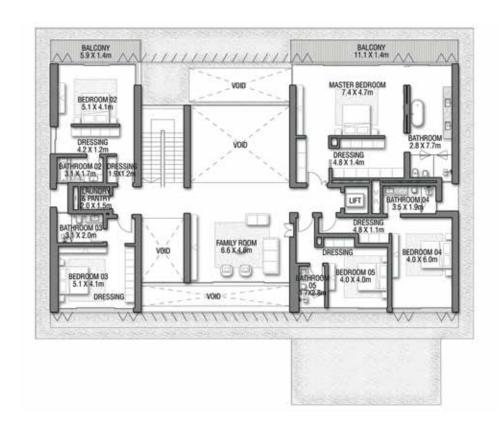

## TERRACOTTA

Seven-Bedroom Property

This unique home has a distinctively contemporary look and feel. With bold design choices that include an enclosed showpiece car gallery, this is the ultimate home for luxury enthusiasts.

The presence of natural elements, such as warm sunshine, the sparkling sea, and lush greenery, add a new dimension to this vibrant design, creating a blissful environment from morning until night.

GROUND FLOOR

SECOND FLOOR

FIRST FLOOR

VILLA

### TERRACOTTA

Coral Villas Collection

G + 2

7 BEDROOMS + FORMAL AND FAMILY LOUNGES + SHOW GARAGE + OFFICE + ROOF LOUNGE AND TERRACE

| FLOOR TYPE                       | SQ. M.   | SQ. FT.   |
|----------------------------------|----------|-----------|
| Ground Floor                     | 351.58   | 3,784.38  |
| Balcony / Terrace / Porch-GF     | 0.0      | 0.0       |
| First Floor Area                 | 365.54   | 3,934.64  |
| Balcony / Terrace – First Floor  | 73.21    | 788.03    |
| Second Floor Area                | 180.54   | 1,943.32  |
| Balcony / Terrace – Second Floor | 92.52    | 995.88    |
| Garage – Covered                 | 64.50    | 694.27    |
| TOTAL BUILT-UP AREA              | 1,127.89 | 12,140.51 |
| Garage with Pergola              | 0.0      | 0.0       |
| TOTAL AREA                       | 1,127.89 | 12,140.51 |