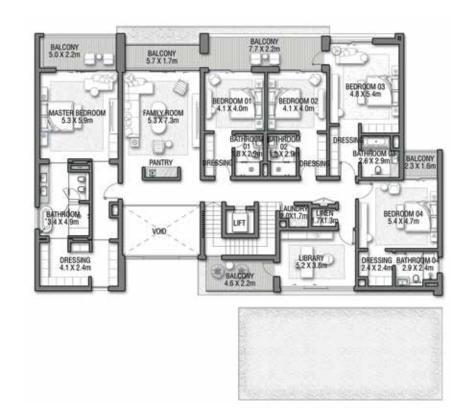

The presence of natural elements, such as warm sunshine, the sparkling sea, and lush greenery, add a new dimension to this vibrant design, creating a blissful environment from morning until night.

GROUND FLOOR

SECOND FLOOR

FIRST FLOOR

VILLA