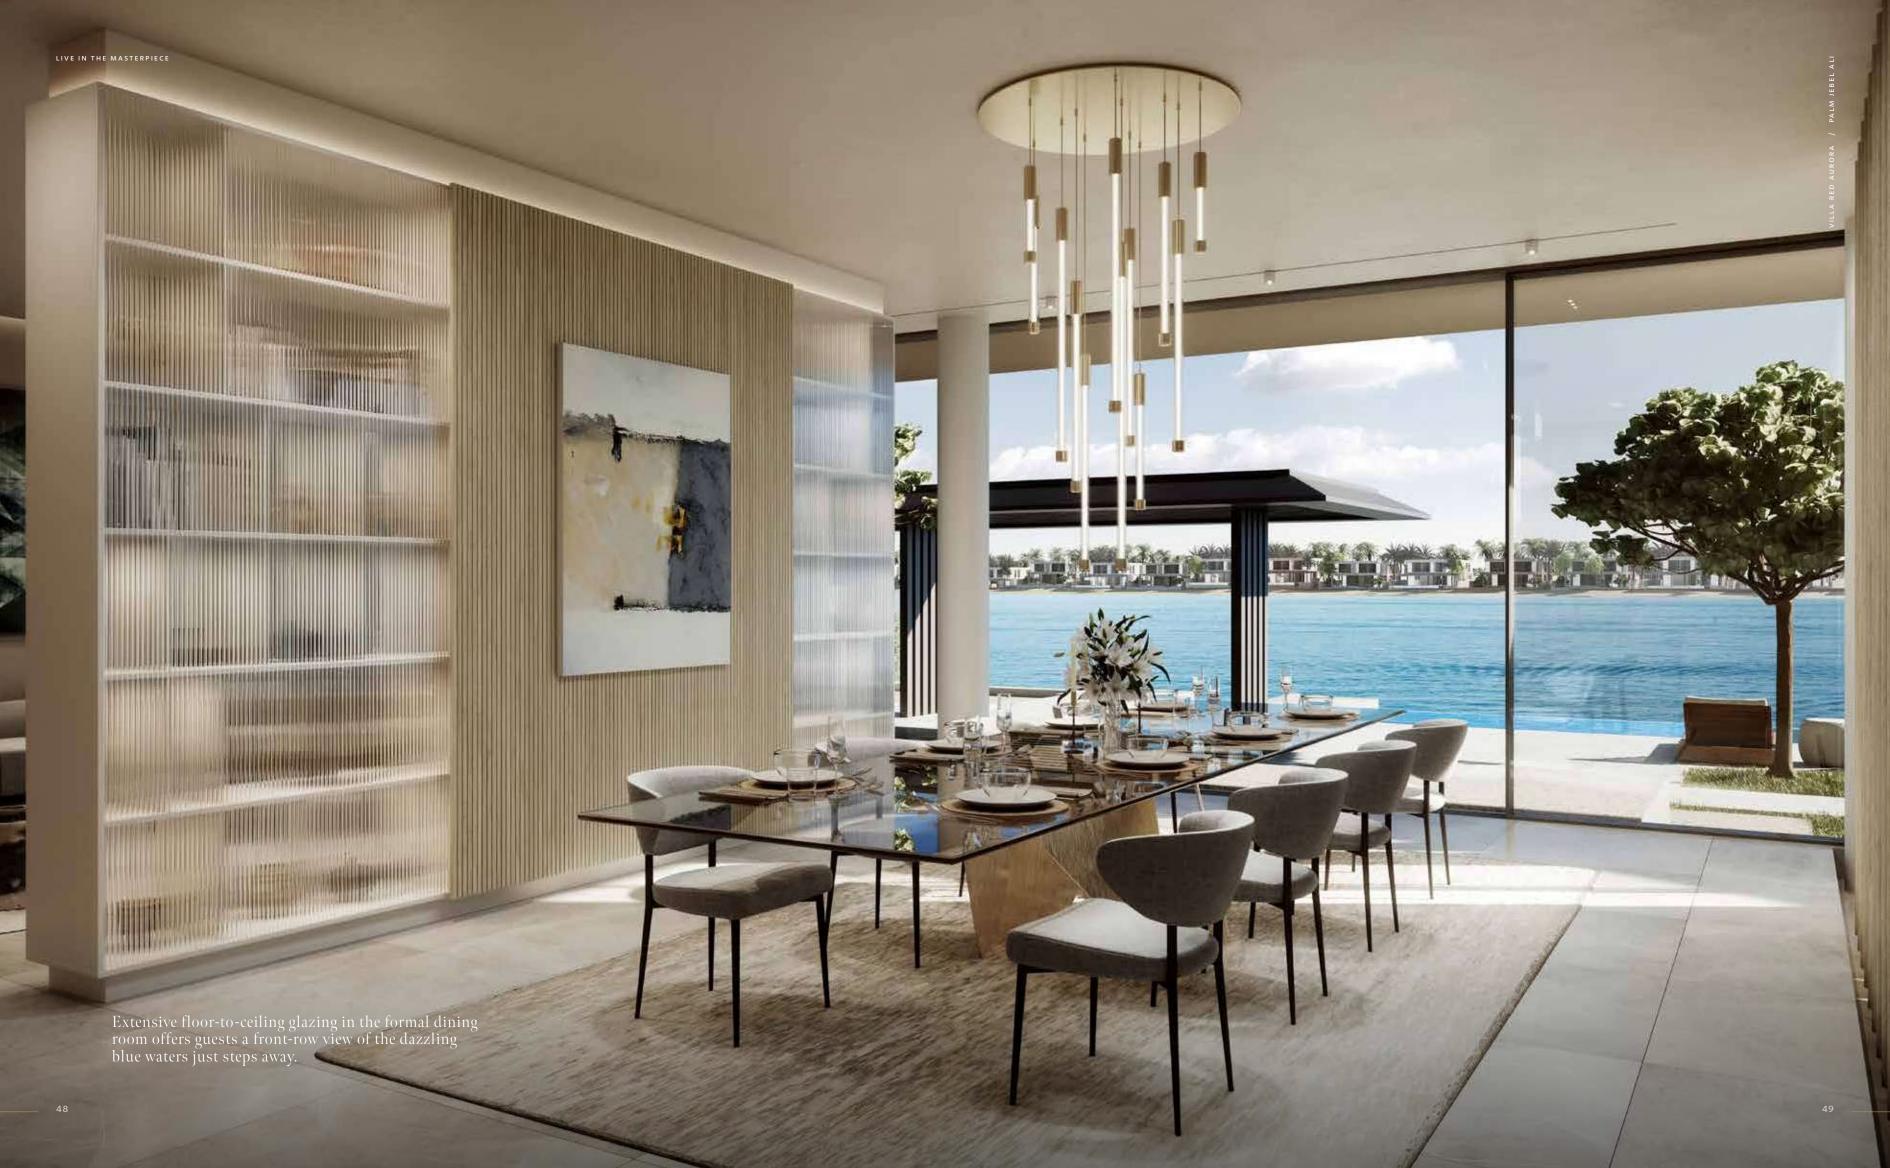

The interiors of this villa are bright and inviting, making this villa unique.
This villa boasts a continuous set of living spaces opening onto the beach garden, complemented by a double-height space over the formal lounge allowing guests to enjoy the external views.