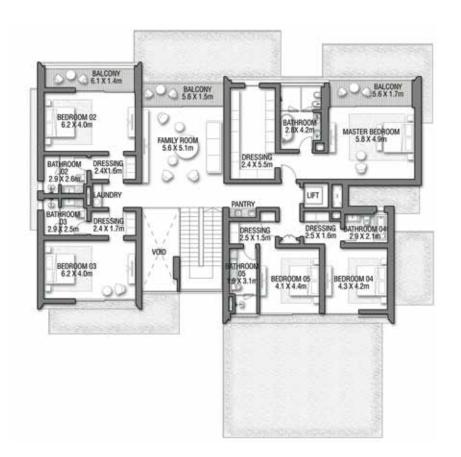

SECOND FLOOR

FIRST FLOOR

VILLA

### TERRACOTTA

Coral Villas Collection

G + 2

7 BEDROOMS + FORMAL AND FAMILY LOUNGES + SHOW GARAGE + OFFICE + ROOF LOUNGE AND TERRACE

| FLOOR TYPE                       | SQ. M.   | SQ. FT.   |
|----------------------------------|----------|-----------|
| Ground Floor                     | 351.58   | 3,784.38  |
| Balcony / Terrace / Porch-GF     | 0.0      | 0.0       |
| First Floor Area                 | 365.54   | 3,934.64  |
| Balcony / Terrace – First Floor  | 73.21    | 788.03    |
| Second Floor Area                | 180.54   | 1,943.32  |
| Balcony / Terrace – Second Floor | 92.52    | 995.88    |
| Garage – Covered                 | 64.50    | 694.27    |
| TOTAL BUILT-UP AREA              | 1,127.89 | 12,140.51 |
| Garage with Pergola              | 0.0      | 0.0       |
| TOTAL AREA                       | 1,127.89 | 12,140.51 |