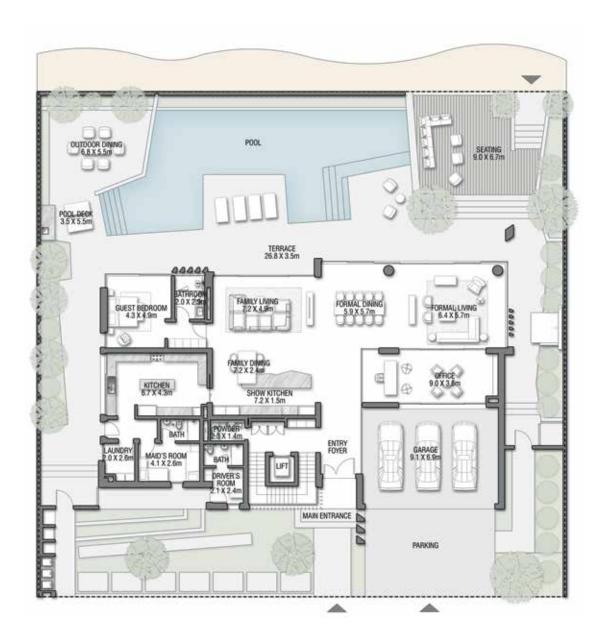

The presence of natural elements, such as warm sunshine, the sparkling sea, and lush greenery, add a new dimension to this vibrant design, creating a blissful environment from morning until night.

GROUND FLOOR

SECOND FLOOR

FIRST FLOOR

VILLA

### TERRACOTTA

Coral Villas Collection

G + 2

7 BEDROOMS + FORMAL AND FAMILY LOUNGES + SHOW GARAGE + OFFICE + ROOF LOUNGE AND TERRACE

| FLOOR TYPE                       | SQ. M.   | SQ. FT.   |
|----------------------------------|----------|-----------|
| Ground Floor                     | 351.58   | 3,784.38  |
| Balcony / Terrace / Porch-GF     | 0.0      | 0.0       |
| First Floor Area                 | 365.54   | 3,934.64  |
| Balcony / Terrace – First Floor  | 73.21    | 788.03    |
| Second Floor Area                | 180.54   | 1,943.32  |
| Balcony / Terrace – Second Floor | 92.52    | 995.88    |
| Garage – Covered                 | 64.50    | 694.27    |
| TOTAL BUILT-UP AREA              | 1,127.89 | 12,140.51 |
| Garage with Pergola              | 0.0      | 0.0       |
| TOTAL AREA                       | 1,127.89 | 12,140.51 |