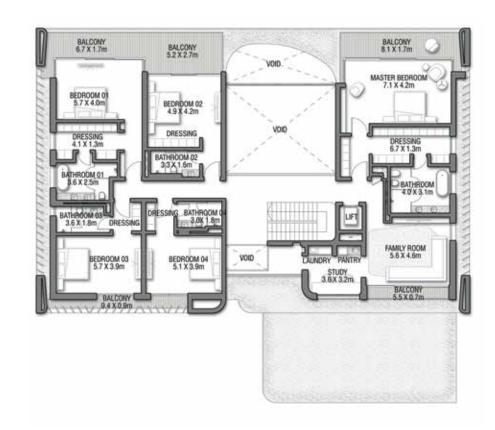

The presence of natural elements, such as warm sunshine, the sparkling sea, and lush greenery, add a new dimension to this vibrant design, creating a blissful environment from morning until night.

GROUND FLOOR

SECOND FLOOR

FIRST FLOOR

VILLA

### TERRACOTTA

Coral Villas Collection

G + 2

7 BEDROOMS + FORMAL AND FAMILY LOUNGES + SHOW GARAGE + OFFICE + ROOF LOUNGE AND TERRACE

| FLOOR TYPE                       | SQ. M.   | SQ. FT.   |
|----------------------------------|----------|-----------|
| Ground Floor                     | 351.58   | 3,784.38  |
| Balcony / Terrace / Porch-GF     | 0.0      | 0.0       |
| First Floor Area                 | 365.54   | 3,934.64  |
| Balcony / Terrace – First Floor  | 73.21    | 788.03    |
| Second Floor Area                | 180.54   | 1,943.32  |
| Balcony / Terrace – Second Floor | 92.52    | 995.88    |
| Garage – Covered                 | 64.50    | 694.27    |
| TOTAL BUILT-UP AREA              | 1,127.89 | 12,140.51 |
| Garage with Pergola              | 0.0      | 0.0       |
| TOTAL AREA                       | 1,127.89 | 12,140.51 |