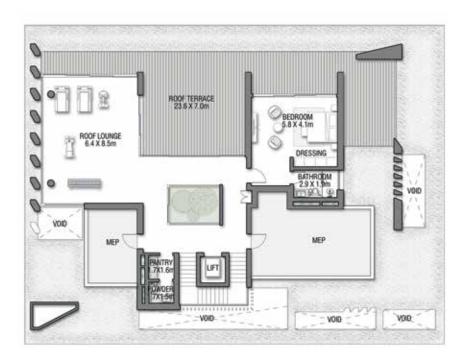

The presence of natural elements, such as warm sunshine, the sparkling sea, and lush greenery, add a new dimension to this vibrant design, creating a blissful environment from morning until night.

GROUND FLOOR

SECOND FLOOR

FIRST FLOOR

VILLA