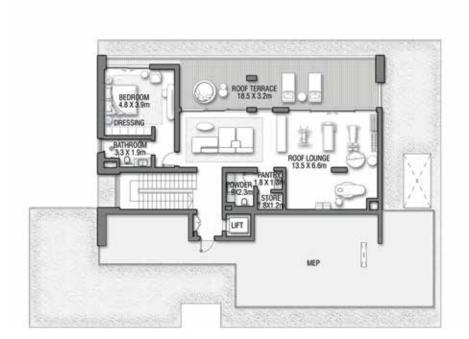

SECOND FLOOR

FIRST FLOOR

VILLA

### TERRACOTTA

Coral Villas Collection

G + 2

7 BEDROOMS + FORMAL AND FAMILY LOUNGES + SHOW GARAGE + OFFICE + ROOF LOUNGE AND TERRACE

| FLOOR TYPE                       | SQ. M.   | SQ. FT.   |
|----------------------------------|----------|-----------|
| Ground Floor                     | 351.58   | 3,784.38  |
| Balcony / Terrace / Porch-GF     | 0.0      | 0.0       |
| First Floor Area                 | 365.54   | 3,934.64  |
| Balcony / Terrace – First Floor  | 73.21    | 788.03    |
| Second Floor Area                | 180.54   | 1,943.32  |
| Balcony / Terrace – Second Floor | 92.52    | 995.88    |
| Garage – Covered                 | 64.50    | 694.27    |
| TOTAL BUILT-UP AREA              | 1,127.89 | 12,140.51 |
| Garage with Pergola              | 0.0      | 0.0       |
| TOTAL AREA                       | 1,127.89 | 12,140.51 |