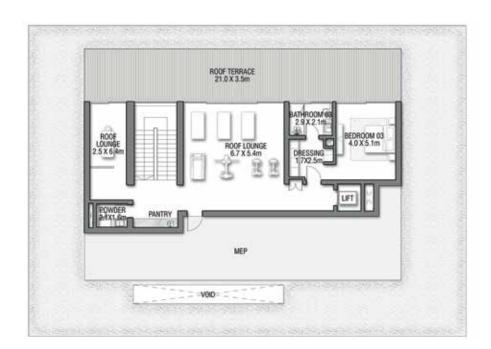

A graceful lifestyle awaits you in this beautiful waterfront home.

GROUND FLOOR

SECOND FLOOR

FIRST FLOOR

VILLA

### PORCELAIN ROSES

Coral Villas Collection

G + 2

#### 7 BEDROOMS + FORMAL AND FAMILY LOUNGES + OFFICE + ROOF LOUNGE AND TERRACE

| FLOOR TYPE                       | SQ. M.   | SQ. FT.   |
|----------------------------------|----------|-----------|
| Ground Floor                     | 383.32   | 4,126.02  |
| Balcony / Terrace / Porch-GF     | 2.01     | 21.64     |
| First Floor Area                 | 346.46   | 3,729.26  |
| Balcony / Terrace – First Floor  | 25.64    | 275.99    |
| Second Floor Area                | 161.19   | 1,735.03  |
| Balcony / Terrace – Second Floor | 75.32    | 810.74    |
| Garage - Covered                 | 77.30    | 832.05    |
| TOTAL BUILT-UP AREA              | 1,071.24 | 11,530.73 |
|                                  |          |           |
| Garage with Pergola              | 0.0      | 0.0       |
| TOTAL AREA                       | 1,071.24 | 11,530.73 |