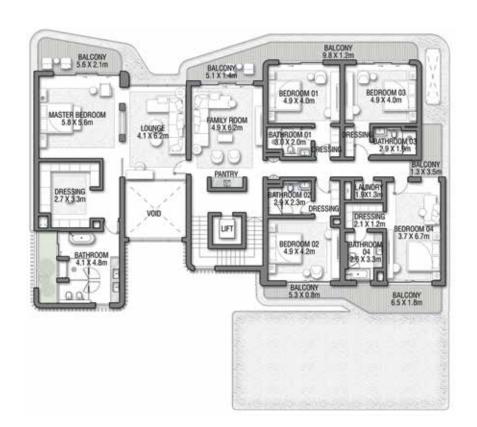

able to any situation – from cosy nights spent relaxing in family living spaces, to special evenings spent entertaining guests in separate formal areas.







ENJOY A LEISURELY LUNCH IN THE LUXURIOUS SHOW KITCHEN WHILST THE PREPARATION KITCHEN RESTS BEHIND THE SCENES.











With sumptuous materials and the finest of finishes, each space has been designed to enhance your daily life.

HIGH-QUALITY FIXTURES AND FINISHES.

This breathtaking property has been designed to offer an elevated lifestyle in superior surroundings. With refined spaces for practising self-care and rooms designed for striking impact, this chic home will become both your private vessel and your preferred location for hosting guests. Every day, new happiness blooms in your life.



#### GROUND FLOOR



SECOND FLOOR



FIRST FLOOR

VILLA

#### HIBISCUS

Coral Villas Collection

G + 2

#### 7 BEDROOMS + FORMAL AND FAMILY LOUNGES + ROOF LOUNGE AND TERRACE

| FLOOR TYPE                       | SQ. M.   | SQ. FT.   |
|----------------------------------|----------|-----------|
| Ground Floor                     | 353.21   | 3,801.92  |
| Balcony / Terrace / Porch-GF     | 20.94    | 225.40    |
| First Floor Area                 | 347.64   | 3,741.97  |
| Balcony / Terrace – First Floor  | 74.18    | 798.47    |
| Second Floor Area                | 157.93   | 1,699.94  |
| Balcony / Terrace – Second Floor | 75.18    | 809.23    |
| Garage - Covered                 | 86.45    | 930.54    |
| TOTAL BUILT-UP AREA              | 1,115.53 | 12,007.46 |
|                                  |          |           |