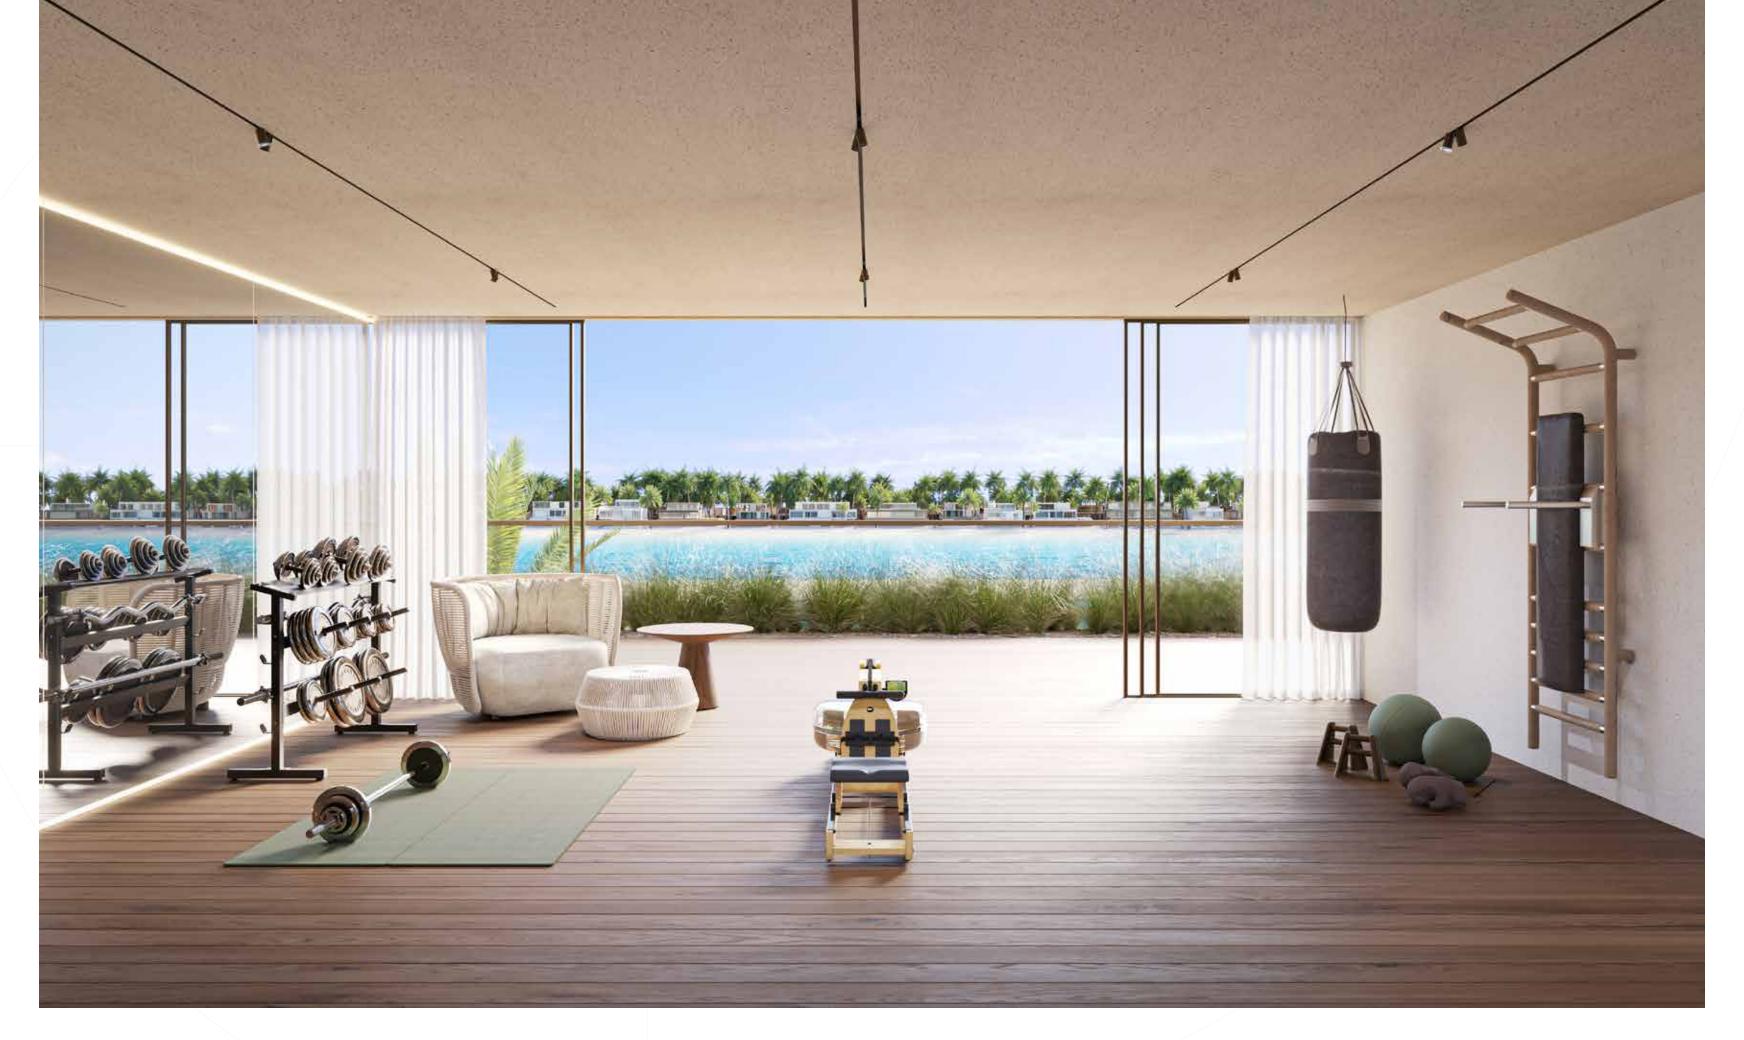

THE SOARING DOUBLE-HEIGHT CEILING THAT RISES ABOVE THE LAVISH,
FORMAL LOUNGE IS A STATEMENT FEATURE WHICH ADDS TO THE FEELING OF
OPENNESS AND SPACE.

DISCOVER A VERSATILE LEISURE DECK AND LOUNGE ON THE SECOND FLOOR, WHICH BOASTS SWEEPING SEA VIEWS. THIS FLEXIBLE ROOM IS IDEAL FOR USE AS A HOME GYM WITH IMMEDIATE ACCESS TO AMPLE OUTDOOR SPACE THAT CAN BE USED FOR TRAINING IN THE FRESH AIR AS YOU FEEL EMPOWERED BY THE NATURAL ELEMENTS ALL AROUND YOU.