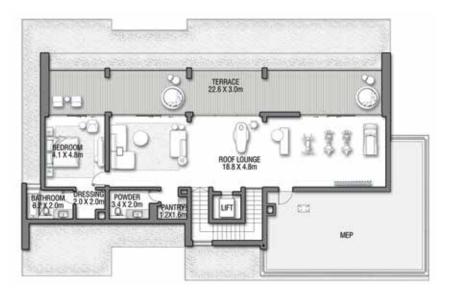

and views over the natural beauty of Palm Jebel Ali. This magnificent home is one of the spectacular gems of this vibrant destination.





PASS THROUGH THE BRIGHT AND INVITING ENTRANCE FOYER TO BE GREETED BY THE EXQUISITE FORMAL DINING ROOM. THIS SOPHISTICATED SPACE, WHICH DISPLAYS A REFINED, NATURAL BEAUTY, SPARKLES LIKE A GLISTENING JEWEL.













## A home must be practical as well as beautiful. This villa encompasses both aspects.

RELAX IN TIMELESS STYLE.

This inviting villa is both opulent and comfortable, natural and decorative. The soft neutral tones create the ideal environment in which you can add your personal flair.

Choose to embellish this jewel-like home with your treasured possessions and personal style and create your perfect living environment.





GROUND FLOOR



SECOND FLOOR



FIRST FLOOR

VILLA

## R U B Y S U N S E T

Coral Villas Collection

G + 2

7 BEDROOMS + FORMAL AND FAMILY LOUNGES + LIBRARY + MEDIA ROOM + ROOF LOUNGE AND TERRACE

| FLOOR TYPE                       | SQ. M.   | SQ. FT.   |
|----------------------------------|----------|-----------|
| Ground Floor                     | 381.38   | 4,105.14  |
| Balcony / Terrace / Porch-GF     | 1.38     | 14.85     |
| First Floor Area                 | 362.65   | 3,903.53  |
| Balcony / Terrace – First Floor  | 60.00    | 645.83    |
| Second Floor Area                | 166.90   | 1,796.50  |
| Balcony / Terrace – Second Floor | 72.71    | 782.64    |
| Garage - Covered                 | 84.26    | 906.97    |
| TOTAL BUILT-UP AREA              | 1,129.28 | 12,155.47 |
| Garage with Per