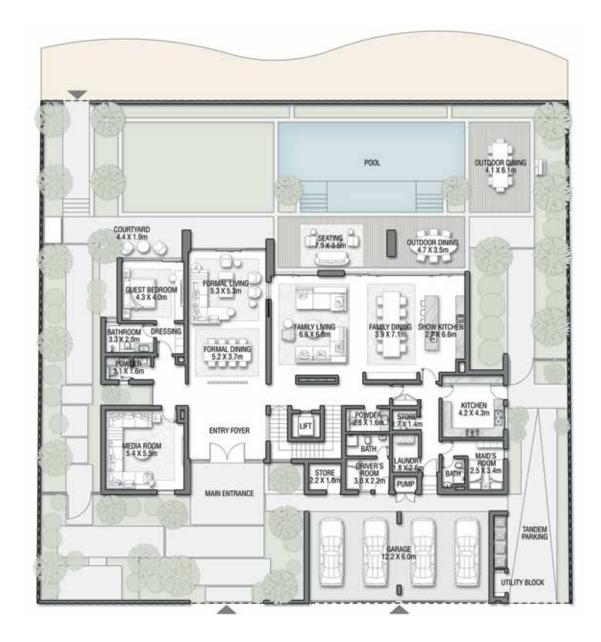

The presence of natural elements, such as warm sunshine, the sparkling sea, and lush greenery, add a new dimension to this vibrant design, creating a blissful environment from morning until night.

GROUND FLOOR

SECOND FLOOR

FIRST FLOOR

VILLA