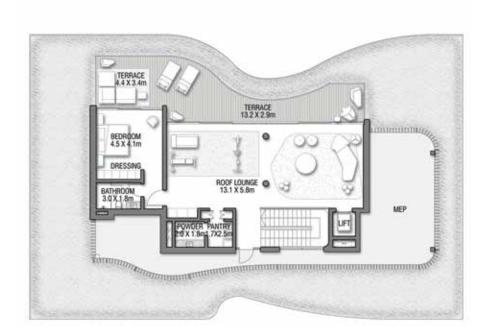

GROUND FLOOR

SECOND FLOOR

FIRST FLOOR

VILLA

#### R E D A U R O R A

Coral Villas Collection

G + 2

7 BEDROOMS + FORMAL AND FAMILY LOUNGES + OFFICE + STUDY + ROOF LOUNGE AND TERRACE

| FLOOR TYPE                       | SQ. M.   | SQ. FT.   |
|----------------------------------|----------|-----------|
| Ground Floor                     | 390.40   | 4,202.23  |
| Balcony / Terrace / Porch-GF     | 0.0      | 0.0       |
| First Floor Area                 | 357.26   | 3,845.51  |
| Balcony / Terrace – First Floor  | 46.21    | 497.40    |
| Second Floor Area                | 151.29   | 1,628.47  |
| Balcony / Terrace – Second Floor | 50.47    | 543.25    |
| Garage – Covered                 | 85.01    | 915.04    |
| TOTAL BUILT-UP AREA              | 1,080.64 | 11,631.91 |
| Garage with Pergola              | 0.0      | 0.0       |
| TOTAL AREA                       | 1,080.64 | 11,631.91 |