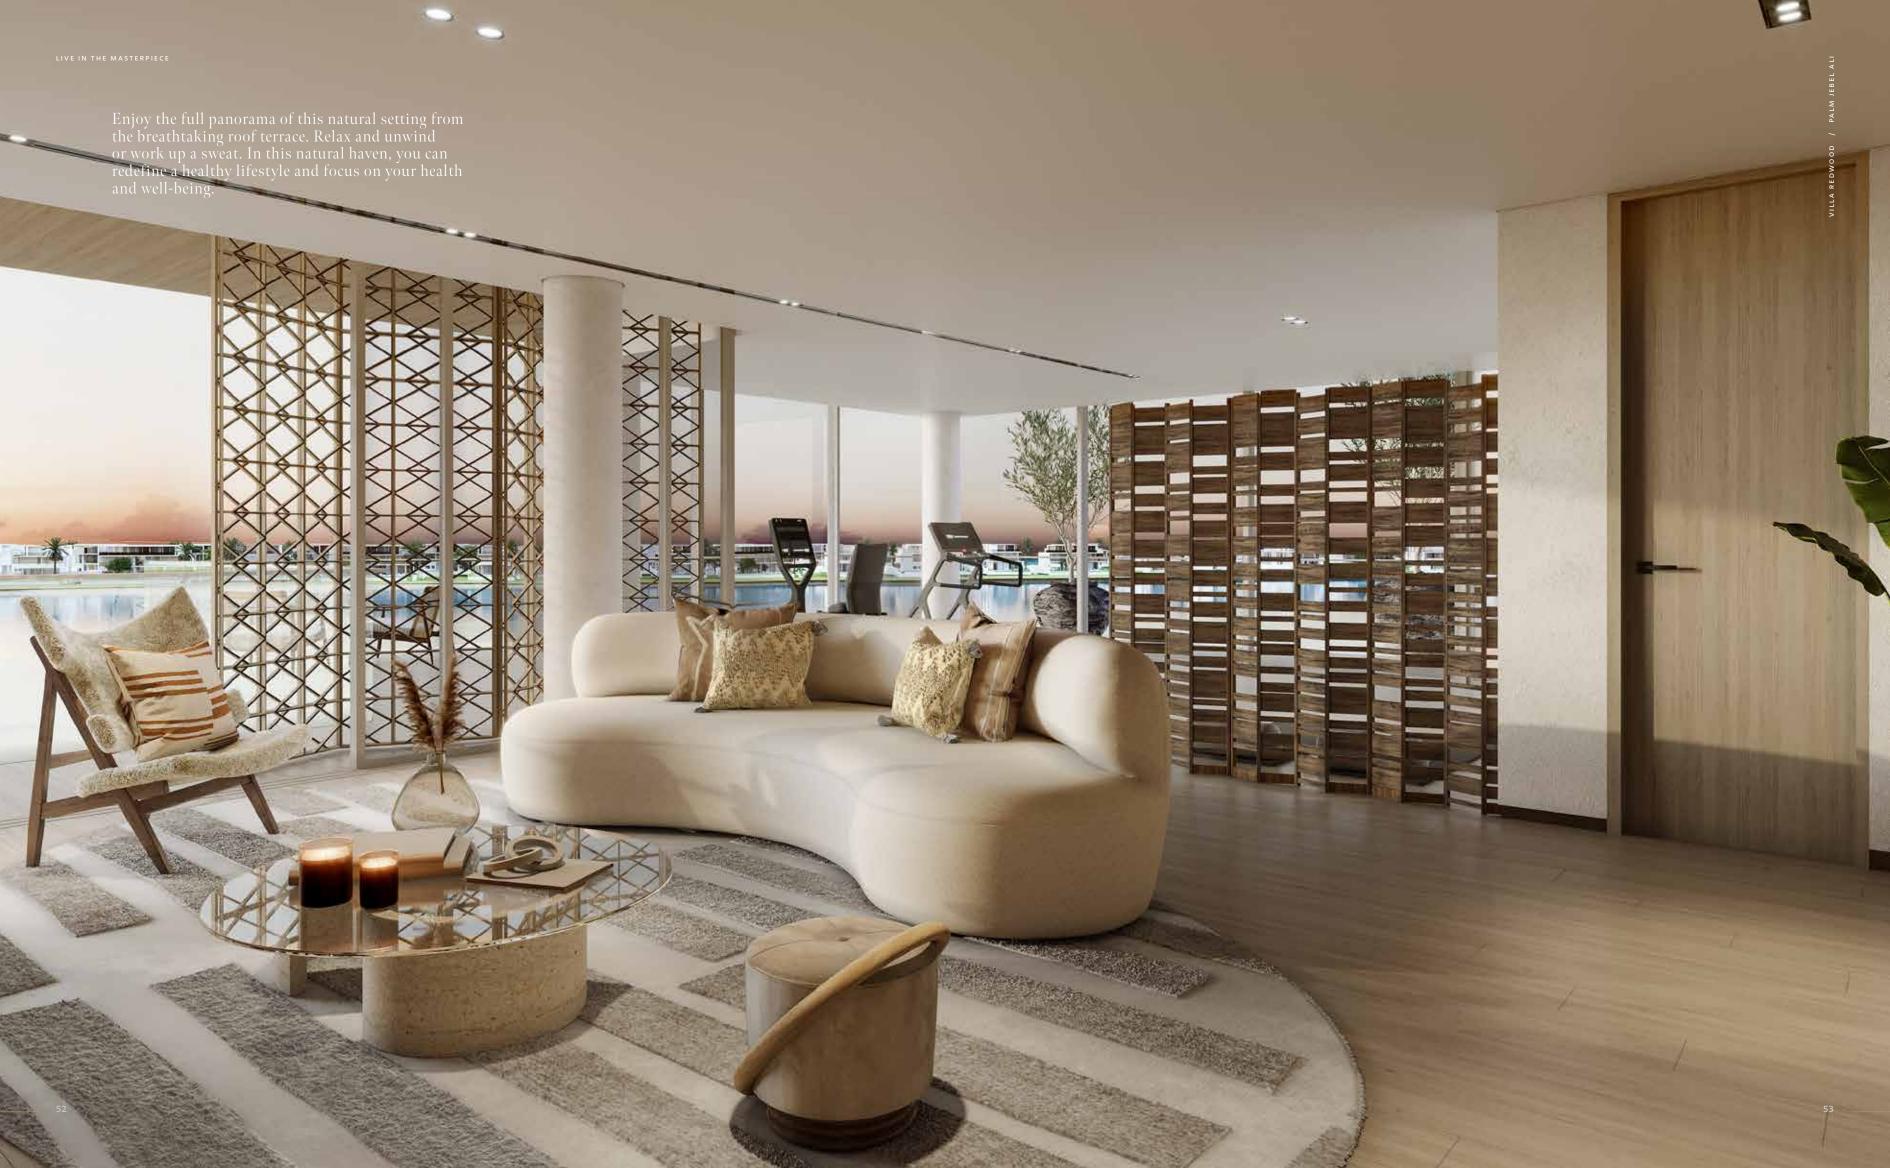

# A NATURAL SEASIDE HAVEN

THE FAÇADE OF THIS VILLA INCLUDES INTRICATE ARABESQUE SCREENS FOR ENHANCED SHADE AND PRIVACY.

Surround yourself with nature and feel its calming, restorative effects. Dream of walking through a vibrant, natural forest filled with flourishing, fragrant flora as you explore this beautiful, nature-inspired home. Relax and reconnect with the great outdoors as you delight in sumptuous, spacious rooms which extend outwards towards the sea. Quality time spent in this spectacular home will brighten your mood and lifestyle with its peaceful atmosphere of total tranquillity.

As you step inside the dramatic foyer, enjoy the calming sense of space and air. Impressive water views and delicate natural light will greet you at all times of the day.

Soft shades, warm materials, and the finest luxury finishes come together to create a naturally peaceful atmosphere.

#### AN IDYLLIC AMBIANCE.

In this spectacular villa, the formal and family areas have been thoughtfully separated to increase privacy and to effortlessly accommodate all of your needs. Relax, unwind, and feel the uplifting effects of this beachfront setting as you spend time relaxing in the peace and tranquillity of your home. The house features dual staircases, with the primary grand staircase directly accessing the family areas and a second, discreet staircase with direct connectivity between service areas.

This calm beachfront retreat is where you can truly relax. Every aspect has been designed with the utmost care.

DESIGNED FOR AN EFFORTLESS, ELEGANT LIFESTYLE.

From the inclusion of dual staircases that allow for seamless and discreet connection of all spaces to bedroom – each final detail of this nature–inspired seafront home has been crafted to perfection.