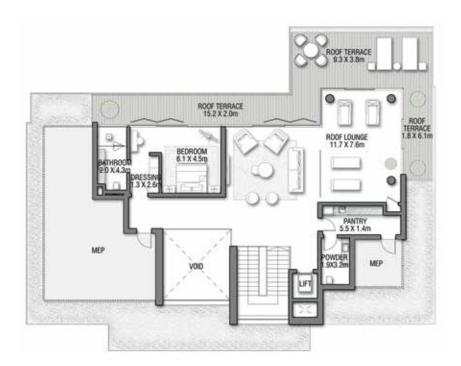

SECOND FLOOR

FIRST FLOOR

VILLA

### TERRACOTTA

Coral Villas Collection

G + 2

7 BEDROOMS + FORMAL AND FAMILY LOUNGES + SHOW GARAGE + OFFICE + ROOF LOUNGE AND TERRACE

| FLOOR TYPE                       | SQ. M.   | SQ. FT.   |
|----------------------------------|----------|-----------|
| Ground Floor                     | 351.58   | 3,784.38  |
| Balcony / Terrace / Porch-GF     | 0.0      | 0.0       |
| First Floor Area                 | 365.54   | 3,934.64  |
| Balcony / Terrace – First Floor  | 73.21    | 788.03    |
| Second Floor Area                | 180.54   | 1,943.32  |
| Balcony / Terrace – Second Floor | 92.52    | 995.88    |
| Garage – Covered                 | 64.50    | 694.27    |
| TOTAL BUILT-UP AREA              | 1,127.89 | 12,140.51 |
| Garage with Pergola              | 0.0      | 0.0       |
| TOTAL AREA                       | 1,127.89 | 12,140.51 |