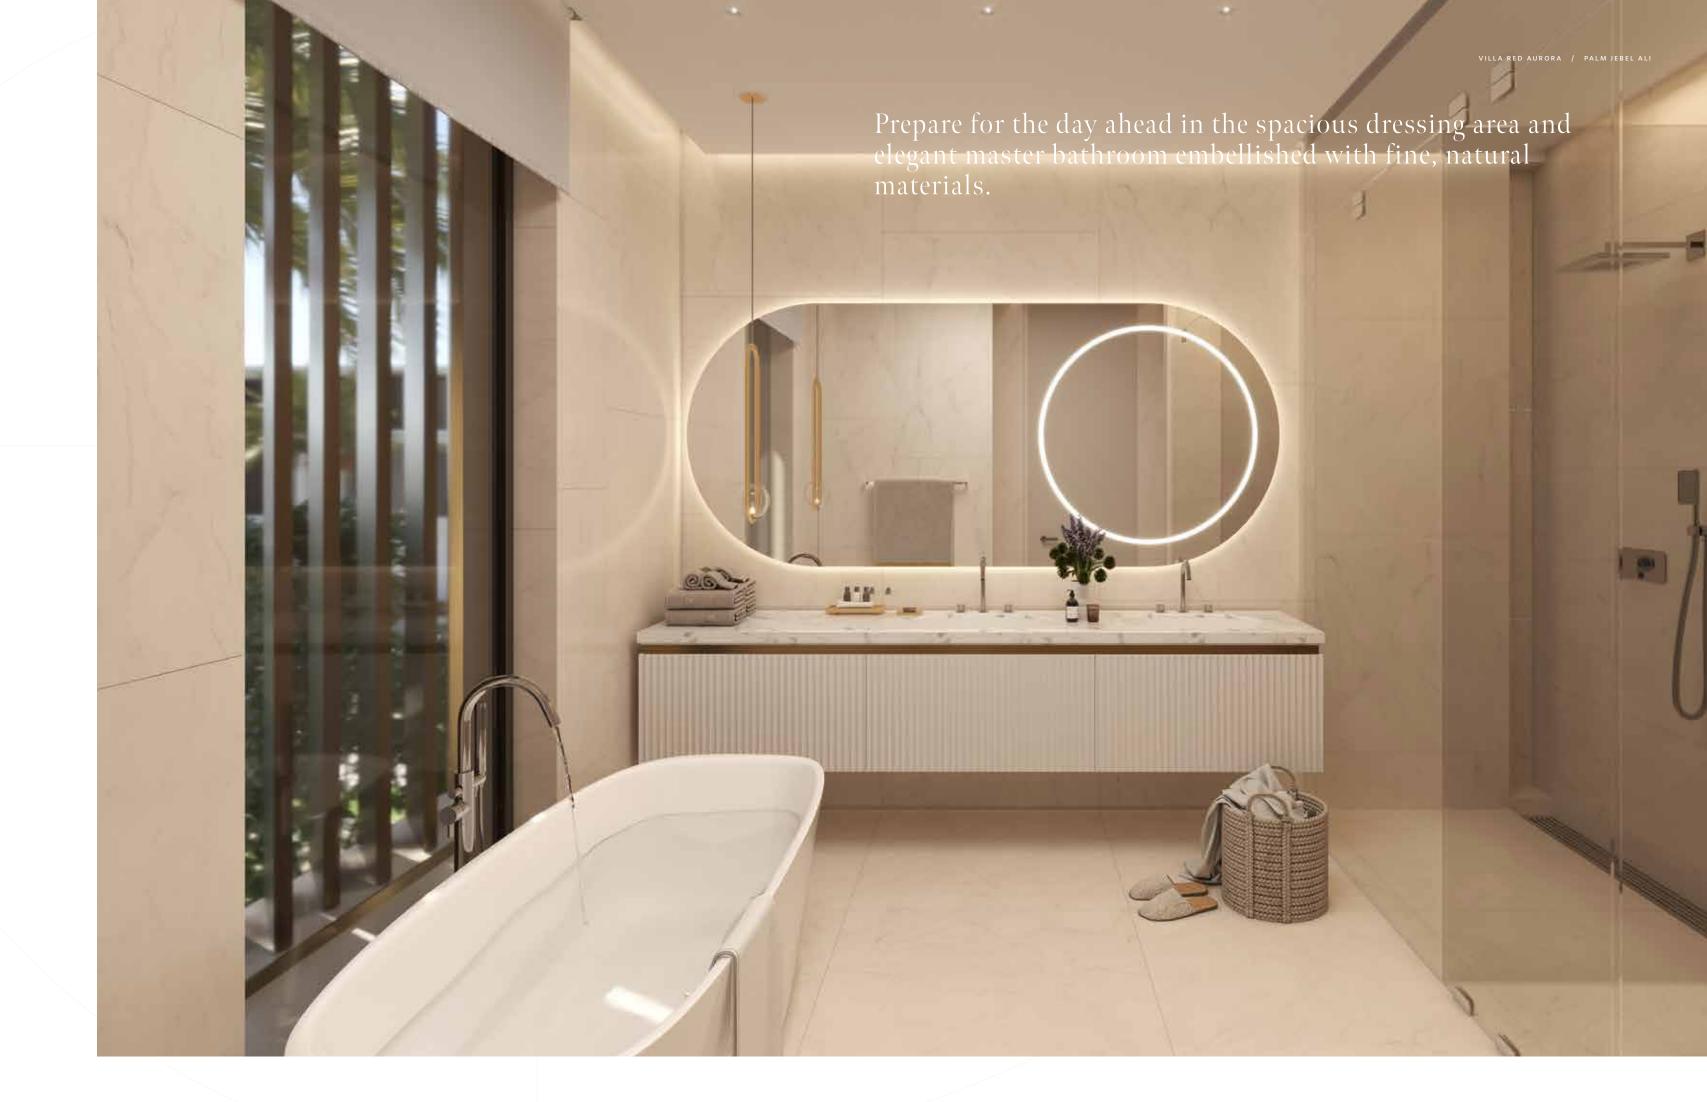

#### METICULOUS DETAILING THROUGHOUT

A CONTRAST OF LINEAR AND CURVED FORMS
FOR A UNIQUE, CONTEMPORARY APPEAL.
THE SETTING OF THE VILLA, BETWEEN LAND
AND SEA, IS REFLECTED IN ITS EYE-CATCHING
FAÇADE.

The red aurora is the dawn of a new day, full of passion and emotion. Feel the energy of the sunrise against the darkness of the night: this villa brings a similar feeling into your life. The dark roof emphasises the contrast with the light façade finishes on the lower floors. Linear forms and subtle curves of the surfaces are reminiscent of the daily encounter between rays of light and sea waves, offering a unique, contemporary feel to your environment.

The interiors of this villa are bright and inviting, making this villa unique.
This villa boasts a continuous set of living spaces opening onto the beach garden, complemented by a double-height space over the formal lounge allowing guests to enjoy the external views.

THOUGHTFUL FLOORPLANS FOR SEAMLESS, INDOOR-OUTDOOR LIVING.

This spectacular home has been created to be functional as well as beautiful. Fresh air, sunlight and sea views are highlighted throughout, creating an uplifting atmosphere which is complemented by fine natural materials and luxurious finishes. The influence of nature is immensely powerful. Live by the sea and discover the everyday benefits of pure air and natural light.