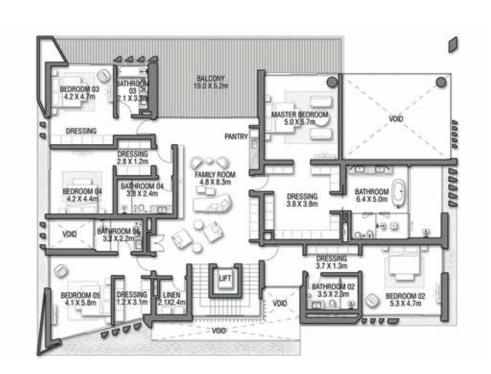

The presence of natural elements, such as warm sunshine, the sparkling sea, and lush greenery, add a new dimension to this vibrant design, creating a blissful environment from morning until night.

GROUND FLOOR

SECOND FLOOR

FIRST FLOOR

VILLA