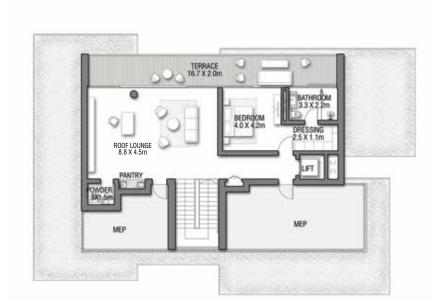

SECOND FLOOR

FIRST FLOOR

VILLA

### TERRACOTTA

Coral Villas Collection

G + 2

7 BEDROOMS + FORMAL AND FAMILY LOUNGES + SHOW GARAGE + OFFICE + ROOF LOUNGE AND TERRACE

| FLOOR TYPE                       | SQ. M.   | SQ. FT.   |
|----------------------------------|----------|-----------|
| Ground Floor                     | 351.58   | 3,784.38  |
| Balcony / Terrace / Porch-GF     | 0.0      | 0.0       |
| First Floor Area                 | 365.54   | 3,934.64  |
| Balcony / Terrace – First Floor  | 73.21    | 788.03    |
| Second Floor Area                | 180.54   | 1,943.32  |
| Balcony / Terrace – Second Floor | 92.52    | 995.88    |
| Garage – Covered                 | 64.50    | 694.27    |
| TOTAL BUILT-UP AREA              | 1,127.89 | 12,140.51 |
| Garage with Pergola              | 0.0      | 0.0       |
| TOTAL AREA                       | 1,127.89 | 12,140.51 |