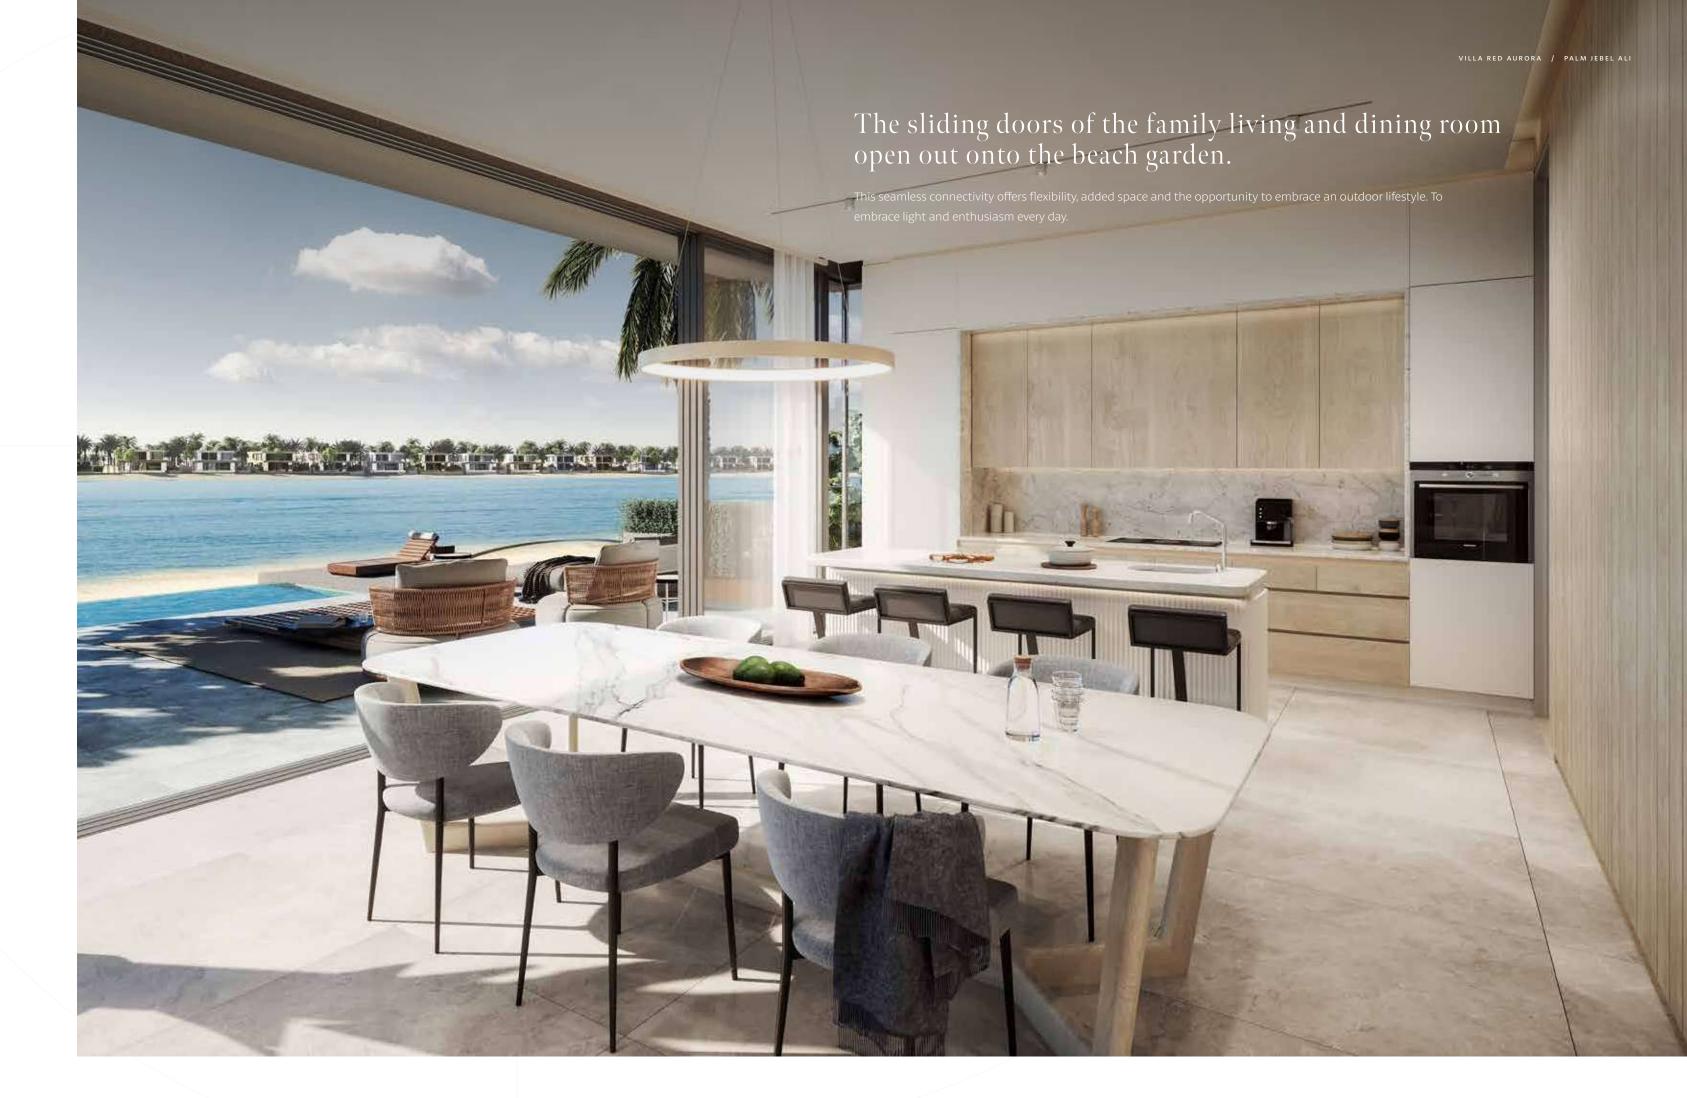

#### METICULOUS DETAILING THROUGHOUT

A CONTRAST OF LINEAR AND CURVED FORMS
FOR A UNIQUE, CONTEMPORARY APPEAL.
THE SETTING OF THE VILLA, BETWEEN LAND
AND SEA, IS REFLECTED IN ITS EYE-CATCHING
FAÇADE.

The red aurora is the dawn of a new day, full of passion and emotion. Feel the energy of the sunrise against the darkness of the night: this villa brings a similar feeling into your life. The dark roof emphasises the contrast with the light façade finishes on the lower floors. Linear forms and subtle curves of the surfaces are reminiscent of the daily encounter between rays of light and sea waves, offering a unique, contemporary feel to your environment.

THOUGHTFUL FLOORPLANS FOR SEAMLESS, INDOOR-OUTDOOR LIVING.

This spectacular home has been created to be functional as well as beautiful. Fresh air, sunlight and sea views are highlighted throughout, creating an uplifting atmosphere which is complemented by fine natural materials and luxurious finishes. The influence of nature is immensely powerful. Live by the sea and discover the everyday benefits of pure air and natural light.