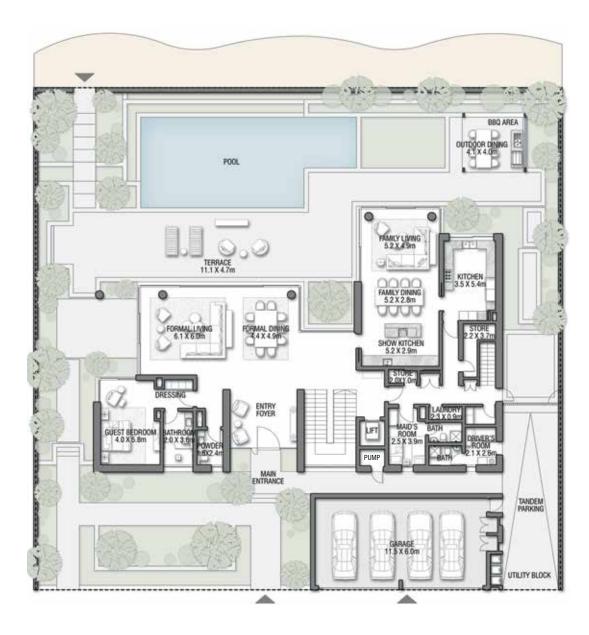

#### GROUND FLOOR

SECOND FLOOR

FIRST FLOOR

VILLA

#### REDWOOD

Coral Villas Collection

G + 2

#### 7 BEDROOMS + FORMAL AND FAMILY LOUNGES + ROOF LOUNGE AND TERRACE

| FLOOR TYPE                       | SQ. M.   | SQ. FT.   |
|----------------------------------|----------|-----------|
| Ground Floor                     | 343.78   | 3,700.42  |
| Balcony / Terrace / Porch-GF     | 6.44     | 69.32     |
| First Floor Area                 | 373.82   | 4,023.76  |
| Balcony / Terrace – First Floor  | 36.75    | 395.57    |
| Second Floor Area                | 209.40   | 2,253.96  |
| Balcony / Terrace – Second Floor | 78.29    | 842.71    |
| Garage - Covered                 | 81.72    | 879.63    |
| TOTAL BUILT-UP AREA              | 1,130.20 | 12,165.37 |
|                                  |          |           |
| Garage with Pergola              | 0.0      | 0.0       |
| TOTAL AREA                       | 1,130.20 | 12,165.37 |