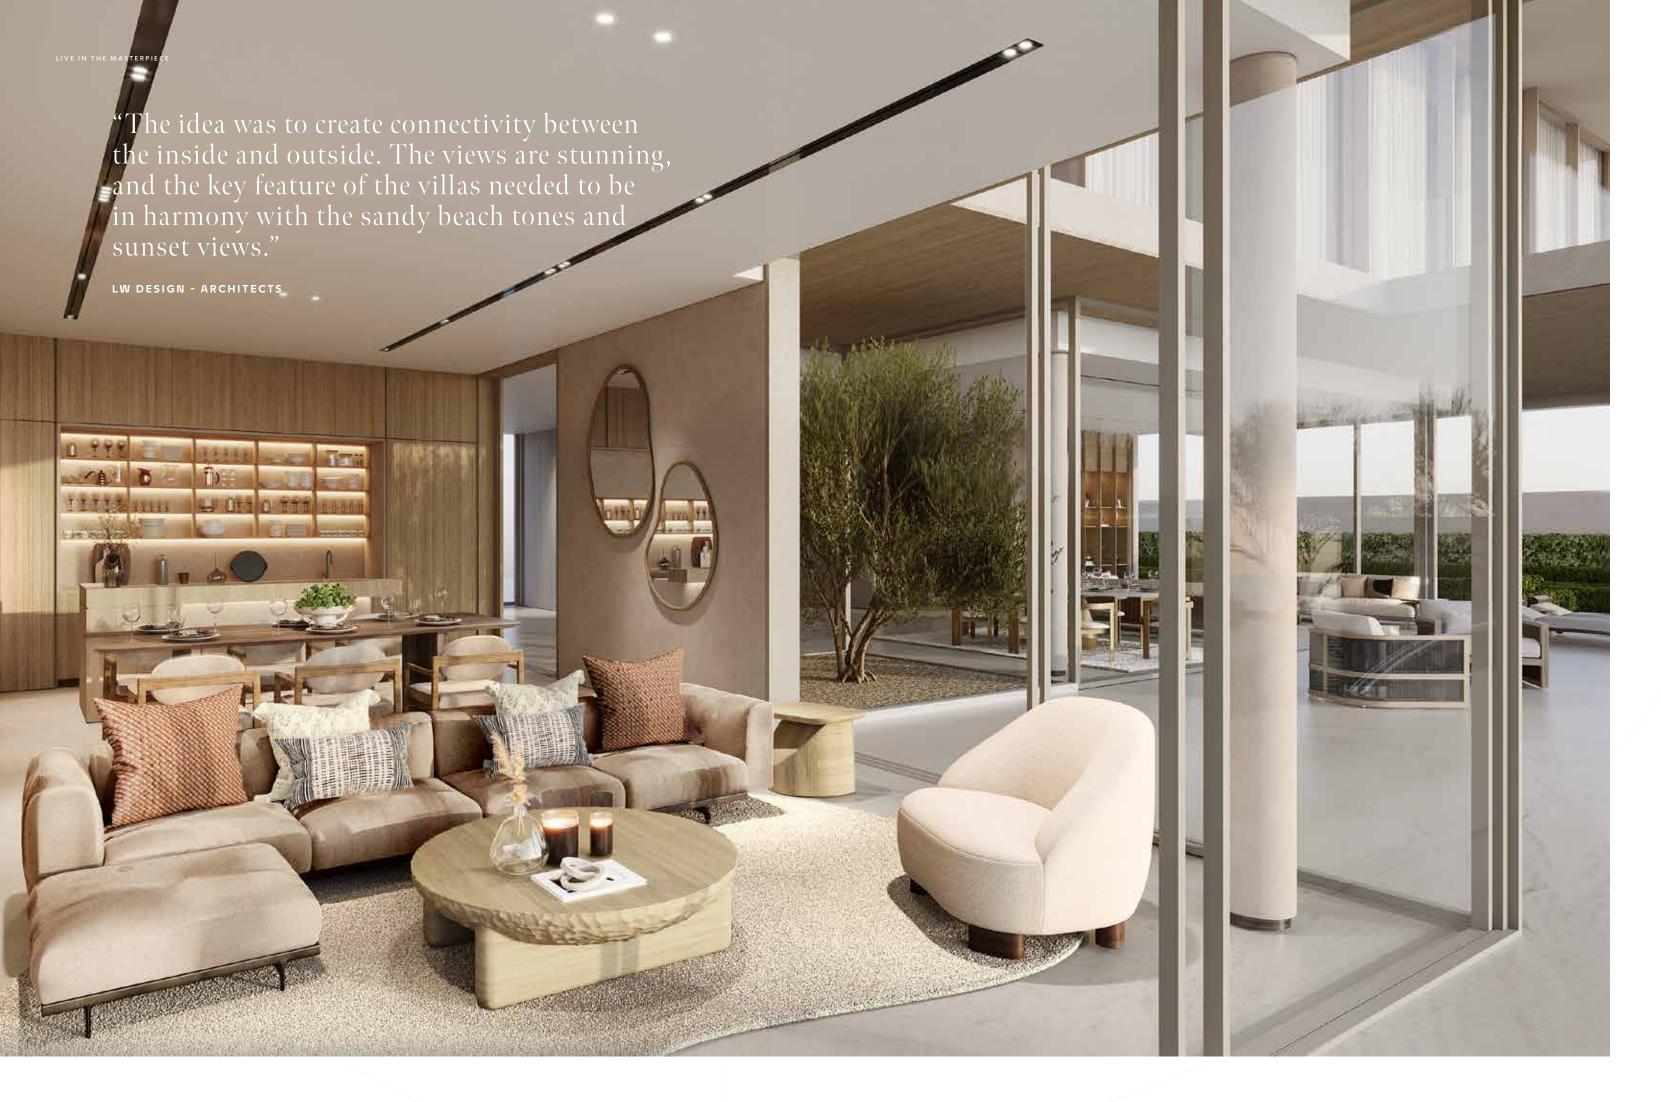

# A NATURAL SEASIDE HAVEN

THE FAÇADE OF THIS VILLA INCLUDES INTRICATE ARABESQUE SCREENS FOR ENHANCED SHADE AND PRIVACY.

Surround yourself with nature and feel its calming, restorative effects. Dream of walking through a vibrant, natural forest filled with flourishing, fragrant flora as you explore this beautiful, nature-inspired home. Relax and reconnect with the great outdoors as you delight in sumptuous, spacious rooms which extend outwards towards the sea. Quality time spent in this spectacular home will brighten your mood and lifestyle with its peaceful atmosphere of total tranquillity.

As you step inside the dramatic foyer, enjoy the calming sense of space and air. Impressive water views and delicate natural light will greet you at all times of the day.

Soft shades, warm materials, and the finest luxury finishes come together to create a naturally peaceful atmosphere.

#### AN IDYLLIC AMBIANCE.

In this spectacular villa, the formal and family areas have been thoughtfully separated to increase privacy and to effortlessly accommodate all of your needs. Relax, unwind, and feel the uplifting effects of this beachfront setting as you spend time relaxing in the peace and tranquillity of your home. The house features dual staircases, with the primary grand staircase directly accessing the family areas and a second, discreet staircase with direct connectivity between service areas.