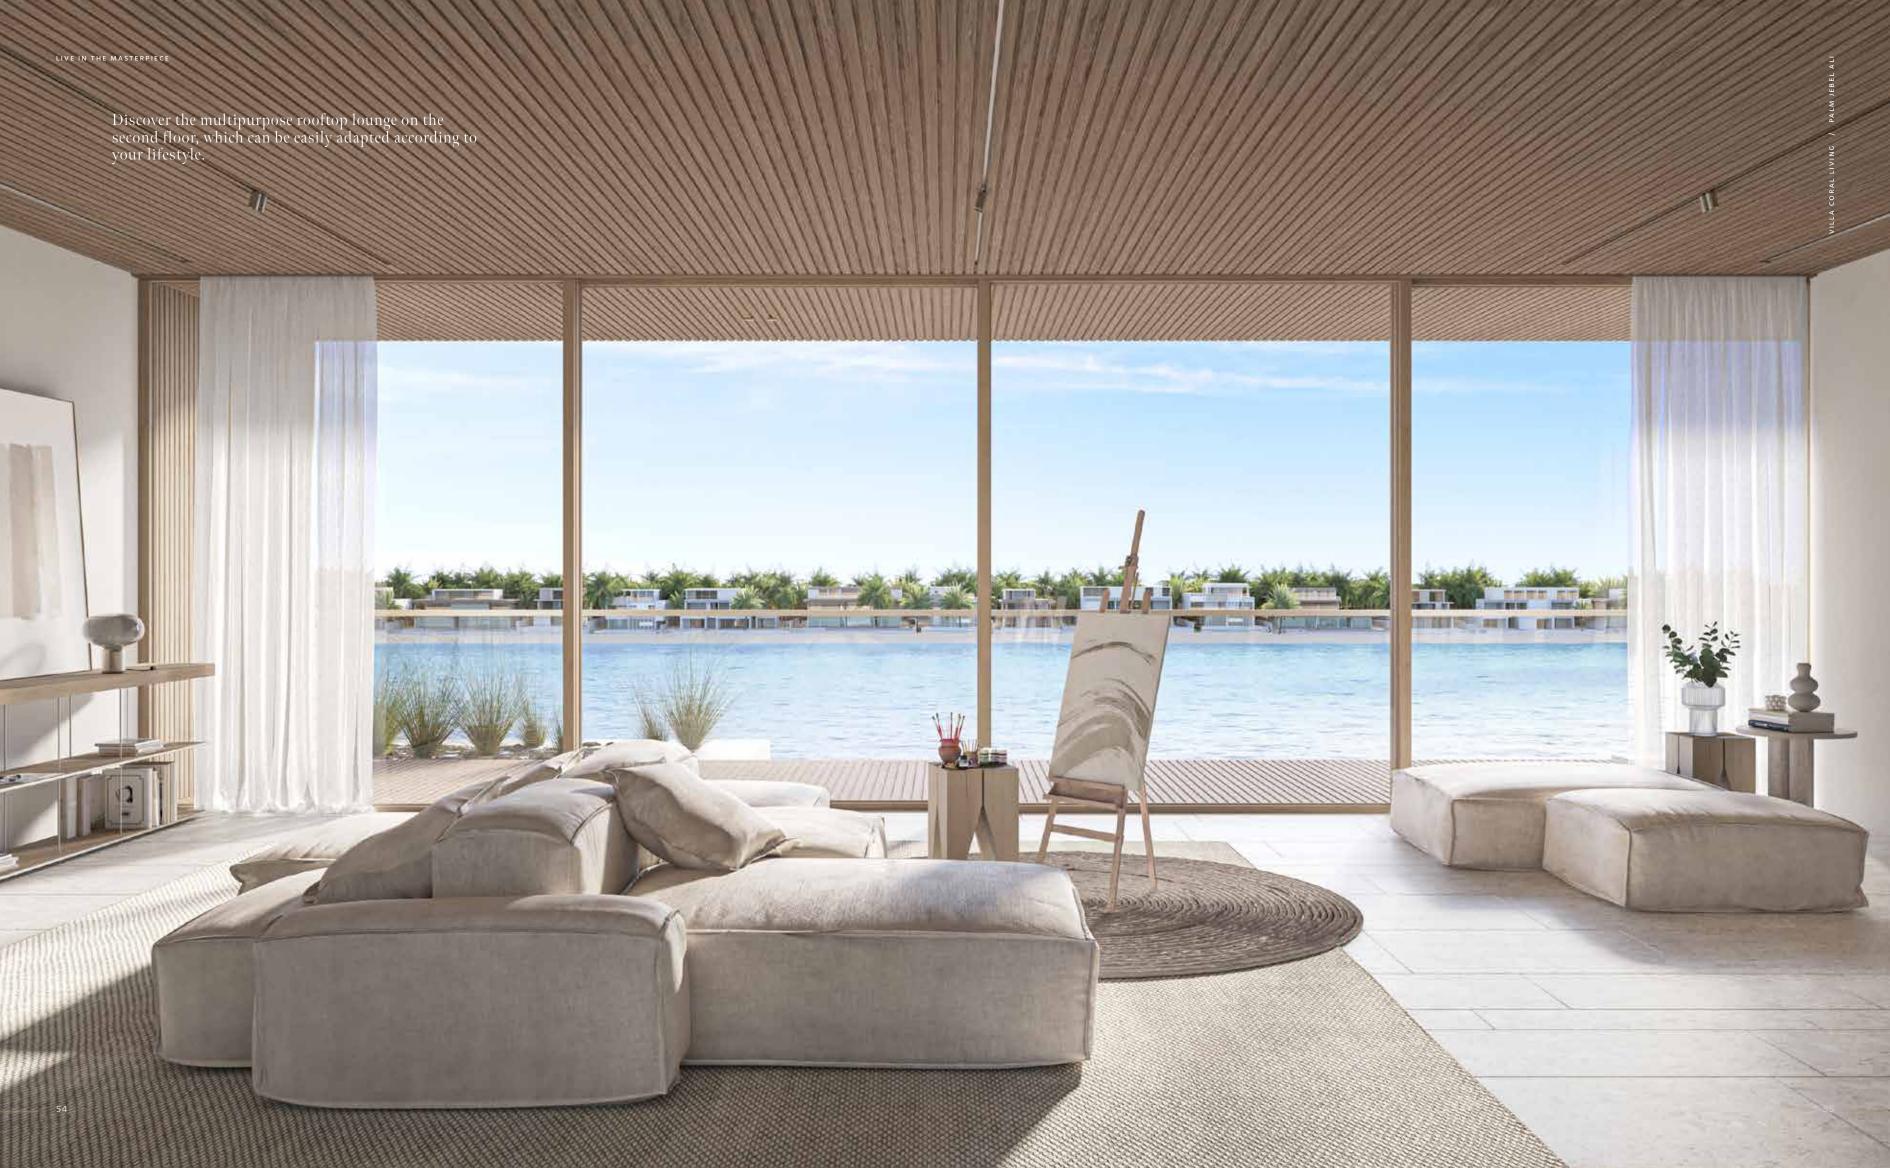

#### A HOME IN TUNE WITH ITS ENVIRONMENT.

From the sophisticated home office off the foyer to the breathtaking formal dining room at the heart of the home, the space unfolds gradually, allowing you to enjoy enhanced levels of privacy.

IN ADDITION TO OFFERING STUNNING WATER VIEWS, THE SPACIOUS AND OPEN-PLAN FORMAL LIVING SPACE IS BRIGHT AND AIRY, SHOWCASING THE STRIKING CANTILEVERED STAIRCASE THAT FLOATS ABOVE THE ENTRANCE.

CORAL AND WATER: A PERFECT NATURAL BALANCE.