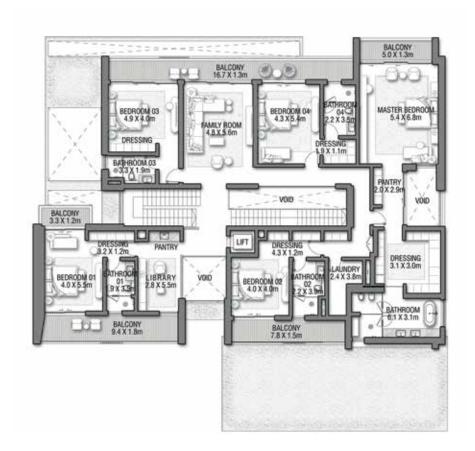

SECOND FLOOR

FIRST FLOOR

VILLA

### TERRACOTTA

Coral Villas Collection

G + 2

7 BEDROOMS + FORMAL AND FAMILY LOUNGES + SHOW GARAGE + OFFICE + ROOF LOUNGE AND TERRACE

| FLOOR TYPE                       | SQ. M.   | SQ. FT.   |
|----------------------------------|----------|-----------|
| Ground Floor                     | 351.58   | 3,784.38  |
| Balcony / Terrace / Porch-GF     | 0.0      | 0.0       |
| First Floor Area                 | 365.54   | 3,934.64  |
| Balcony / Terrace – First Floor  | 73.21    | 788.03    |
| Second Floor Area                | 180.54   | 1,943.32  |
| Balcony / Terrace – Second Floor | 92.52    | 995.88    |
| Garage – Covered                 | 64.50    | 694.27    |
| TOTAL BUILT-UP AREA              | 1,127.89 | 12,140.51 |
| Garage with Pergola              | 0.0      | 0.0       |
| TOTAL AREA                       | 1,127.89 | 12,140.51 |