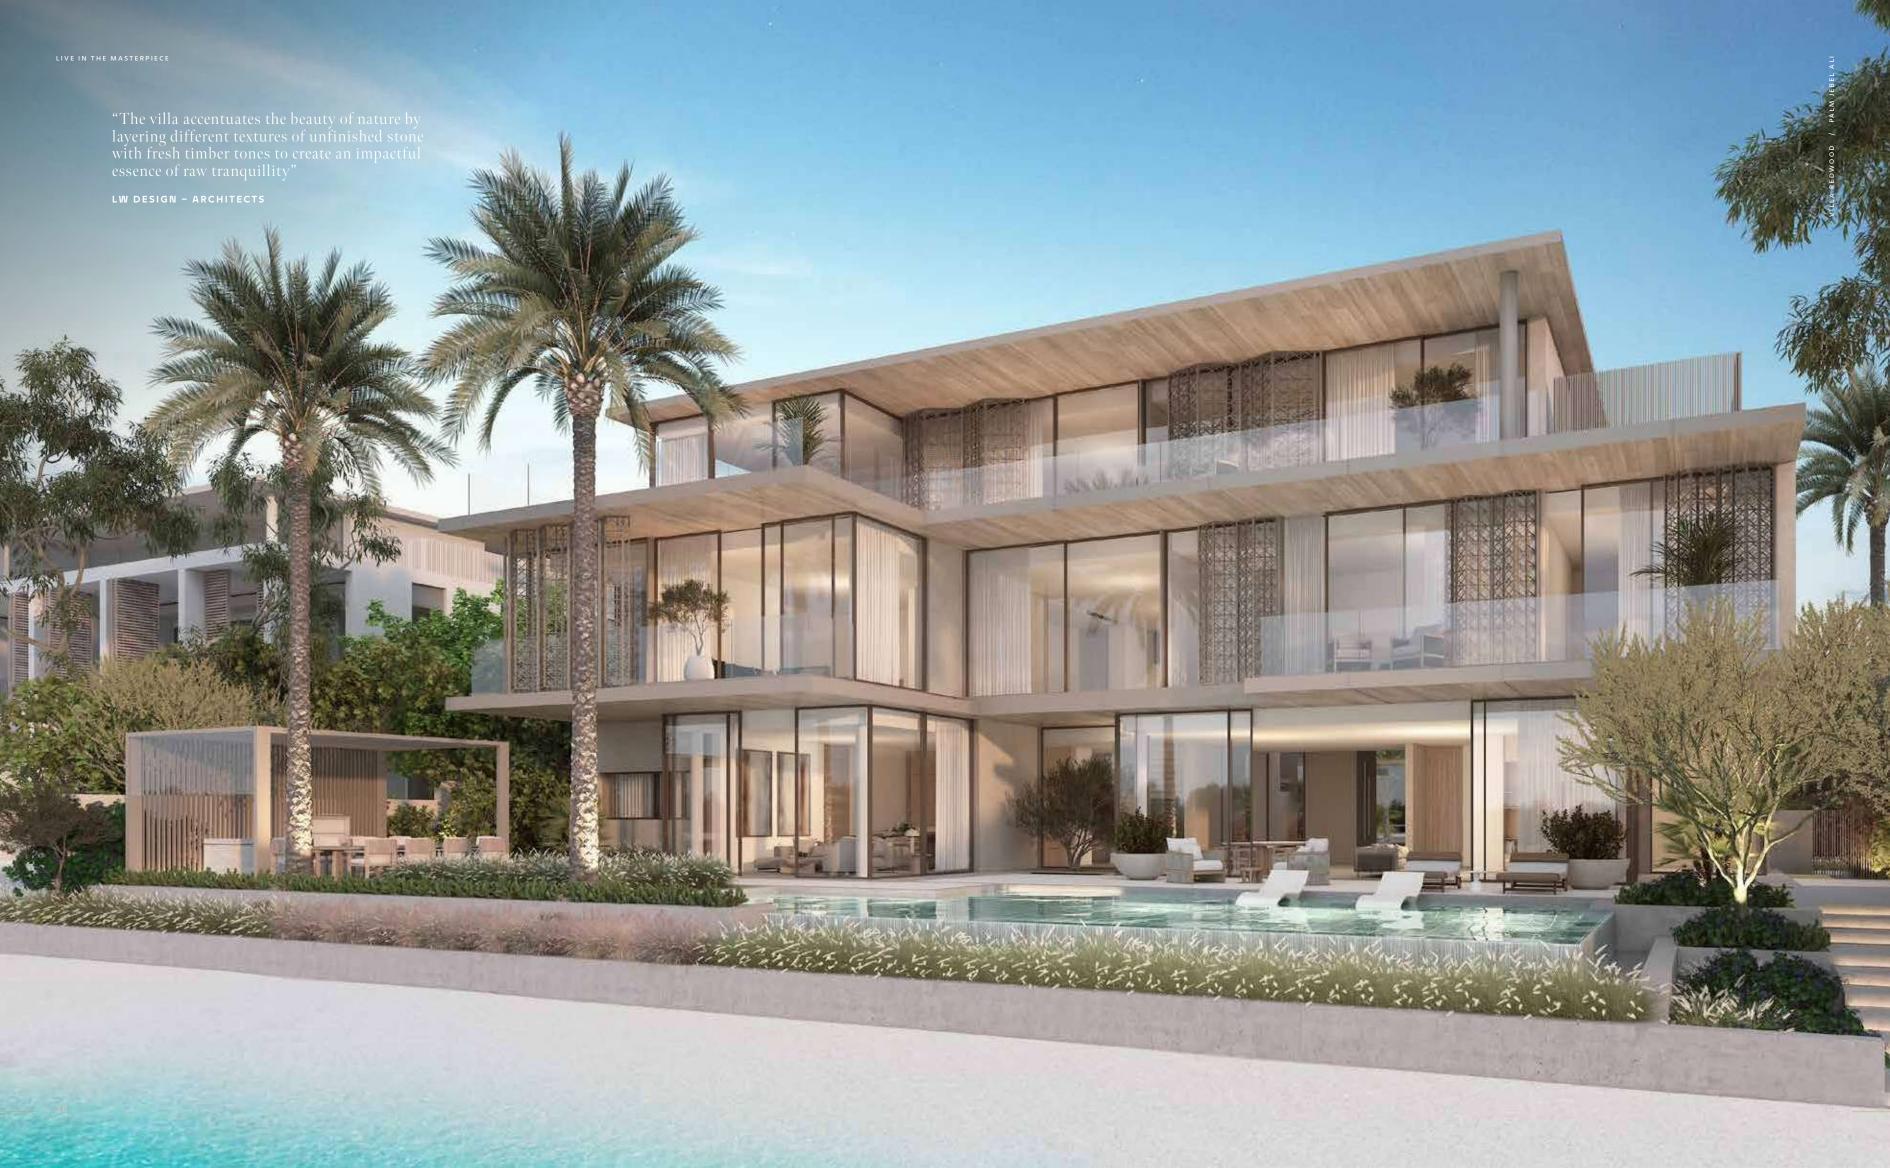

#### VILLA

## REDWOOD

Seven-Bedroom Property

"A nature-inspired villa, layering earthy tones and textures to create a warm and inviting home."

LW DESIGN - ARCHITECT

\_\_\_\_\_ VILLA REDWOOD

# A NATURAL SEASIDE HAVEN

THE FAÇADE OF THIS VILLA INCLUDES INTRICATE ARABESQUE SCREENS FOR ENHANCED SHADE AND PRIVACY.

Surround yourself with nature and feel its calming, restorative effects. Dream of walking through a vibrant, natural forest filled with flourishing, fragrant flora as you explore this beautiful, nature-inspired home. Relax and reconnect with the great outdoors as you delight in sumptuous, spacious rooms which extend outwards towards the sea. Quality time spent in this spectacular home will brighten your mood and lifestyle with its peaceful atmosphere of total tranquillity.

As you step inside the dramatic foyer, enjoy the calming sense of space and air. Impressive water views and delicate natural light will greet you at all times of the day.

Soft shades, warm materials, and the finest luxury finishes come together to create a naturally peaceful atmosphere.