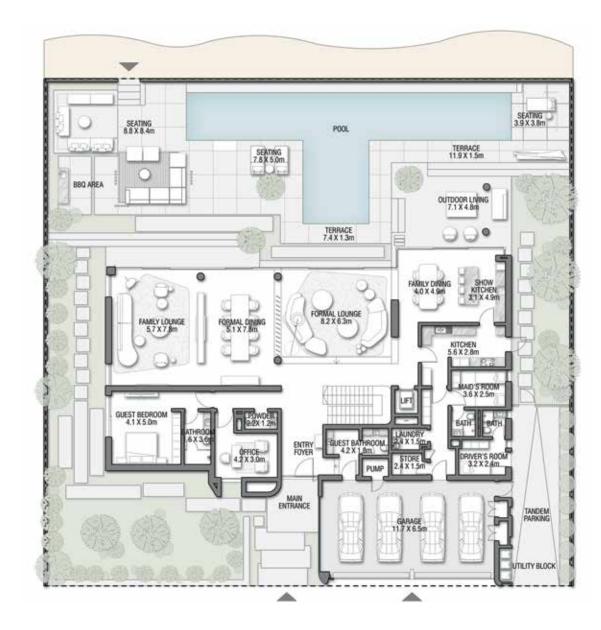

GROUND FLOOR

SECOND FLOOR

FIRST FLOOR

VILLA

#### R E D A U R O R A

Coral Villas Collection

G + 2

7 BEDROOMS + FORMAL AND FAMILY LOUNGES + OFFICE + STUDY + ROOF LOUNGE AND TERRACE

| FLOOR TYPE                       | SQ. M.   | SQ. FT.   |
|----------------------------------|----------|-----------|
| Ground Floor                     | 390.40   | 4,202.23  |
| Balcony / Terrace / Porch-GF     | 0.0      | 0.0       |
| First Floor Area                 | 357.26   | 3,845.51  |
| Balcony / Terrace – First Floor  | 46.21    | 497.40    |
| Second Floor Area                | 151.29   | 1,628.47  |
| Balcony / Terrace – Second Floor | 50.47    | 543.25    |
| Garage – Covered                 | 85.01    | 915.04    |
| TOTAL BUILT-UP AREA              | 1,080.64 | 11,631.91 |
| Garage with Pergola              | 0.0      | 0.0       |
| TOTAL AREA                       | 1,080.64 | 11,631.91 |