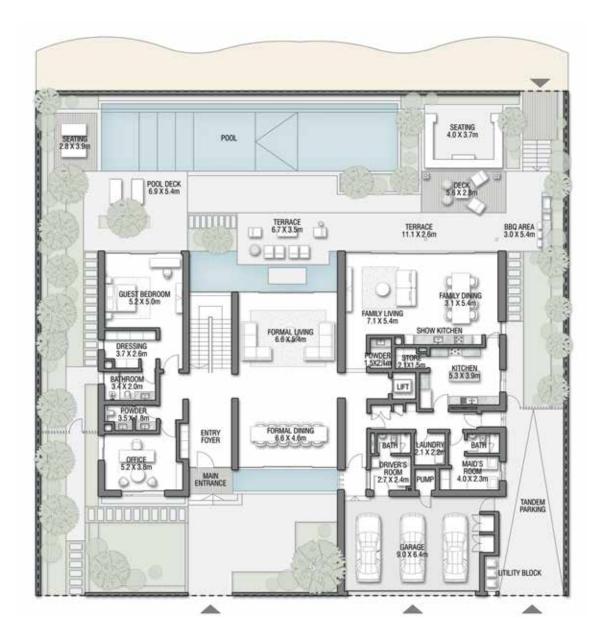

A graceful lifestyle awaits you in this beautiful waterfront home.

GROUND FLOOR

SECOND FLOOR

FIRST FLOOR

VILLA

### PORCELAIN ROSES

Coral Villas Collection

G + 2

#### 7 BEDROOMS + FORMAL AND FAMILY LOUNGES + OFFICE + ROOF LOUNGE AND TERRACE

| FLOOR TYPE                       | SQ. M.   | SQ. FT.   |
|----------------------------------|----------|-----------|
| Ground Floor                     | 383.32   | 4,126.02  |
| Balcony / Terrace / Porch-GF     | 2.01     | 21.64     |
| First Floor Area                 | 346.46   | 3,729.26  |
| Balcony / Terrace – First Floor  | 25.64    | 275.99    |
| Second Floor Area                | 161.19   | 1,735.03  |
| Balcony / Terrace – Second Floor | 75.32    | 810.74    |
| Garage - Covered                 | 77.30    | 832.05    |
| TOTAL BUILT-UP AREA              | 1,071.24 | 11,530.73 |
|                                  |          |           |
| Garage with Pergola              | 0.0      | 0.0       |
| TOTAL AREA                       | 1,071.24 | 11,530.73 |