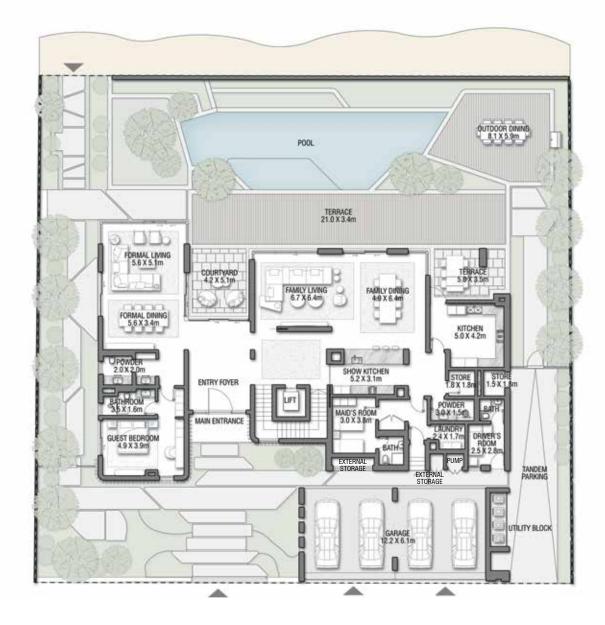

The presence of natural elements, such as warm sunshine, the sparkling sea, and lush greenery, add a new dimension to this vibrant design, creating a blissful environment from morning until night.

GROUND FLOOR