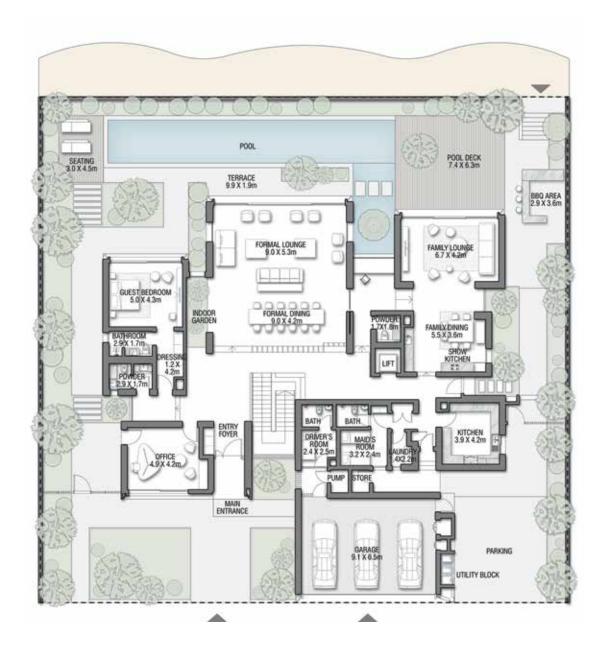

The presence of natural elements, such as warm sunshine, the sparkling sea, and lush greenery, add a new dimension to this vibrant design, creating a blissful environment from morning until night.

GROUND FLOOR

SECOND FLOOR

FIRST FLOOR

VILLA

### TERRACOTTA

Coral Villas Collection

G + 2

7 BEDROOMS + FORMAL AND FAMILY LOUNGES + SHOW GARAGE + OFFICE + ROOF LOUNGE AND TERRACE

| FLOOR TYPE                       | SQ. M.   | SQ. FT.   |
|----------------------------------|----------|-----------|
| Ground Floor                     | 351.58   | 3,784.38  |
| Balcony / Terrace / Porch-GF     | 0.0      | 0.0       |
| First Floor Area                 | 365.54   | 3,934.64  |
| Balcony / Terrace – First Floor  | 73.21    | 788.03    |
| Second Floor Area                | 180.54   | 1,943.32  |
| Balcony / Terrace – Second Floor | 92.52    | 995.88    |
| Garage – Covered                 | 64.50    | 694.27    |
| TOTAL BUILT-UP AREA              | 1,127.89 | 12,140.51 |
| Garage with Pergola              | 0.0      | 0.0       |
| TOTAL AREA                       | 1,127.89 | 12,140.51 |