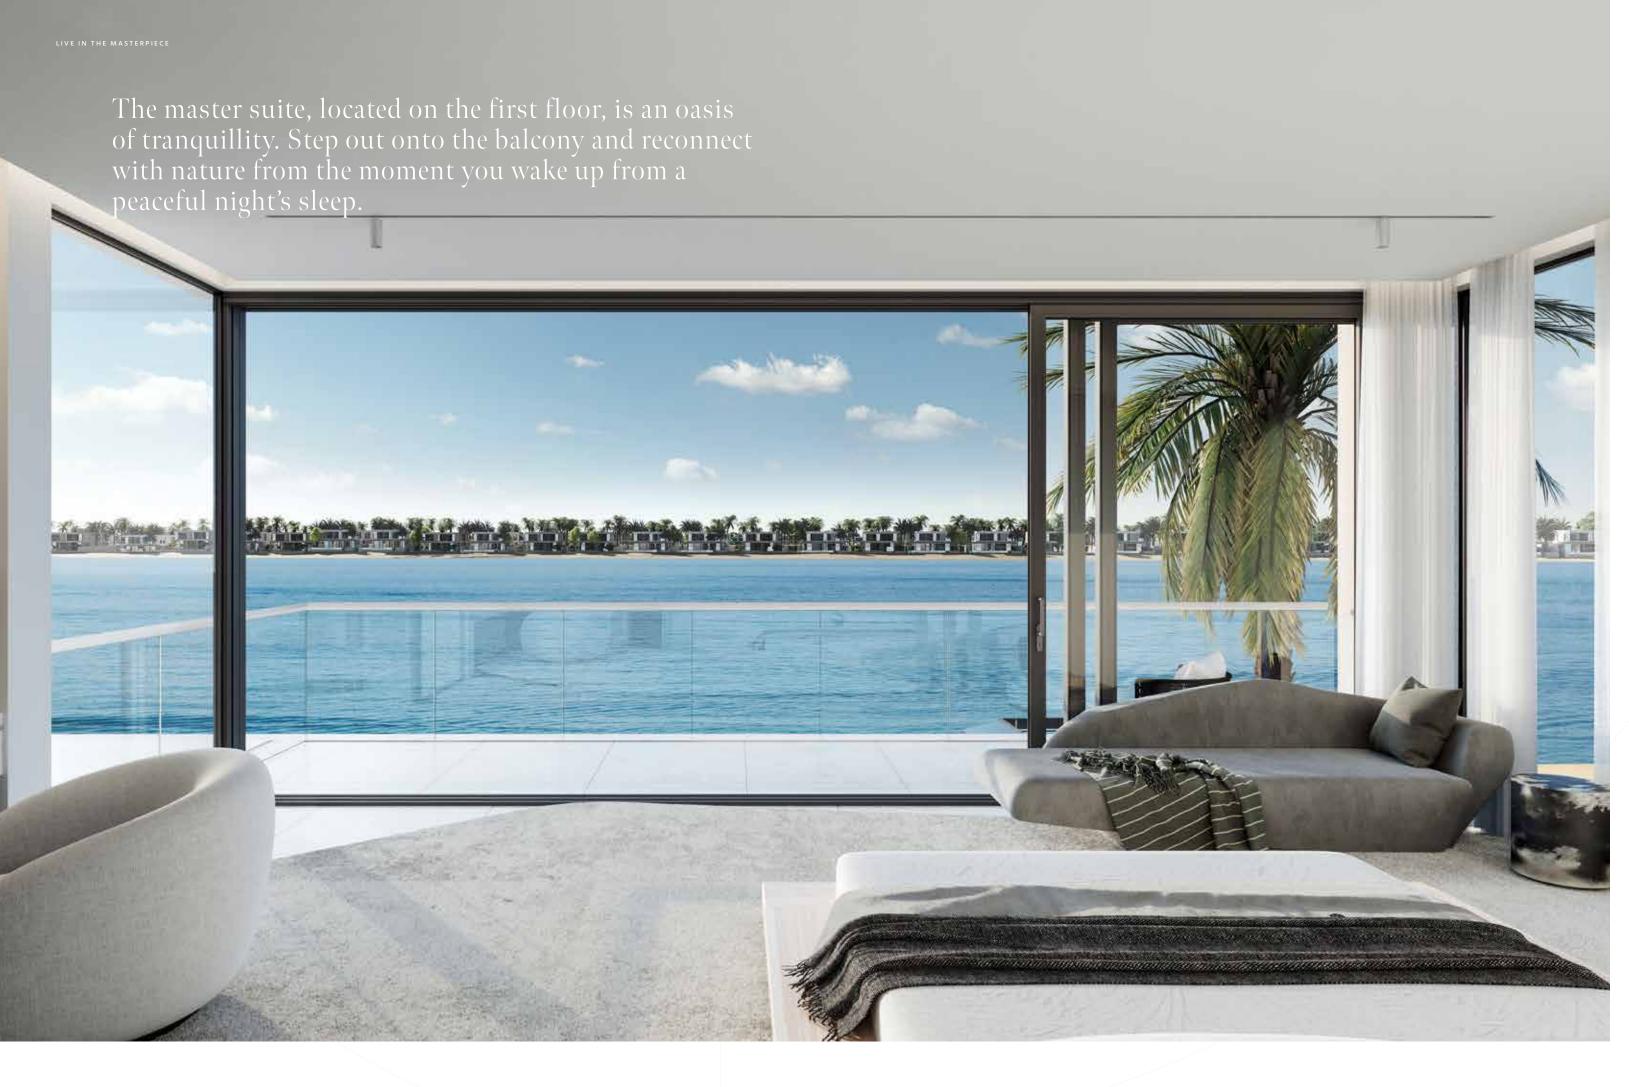

#### METICULOUS DETAILING THROUGHOUT

A CONTRAST OF LINEAR AND CURVED FORMS
FOR A UNIQUE, CONTEMPORARY APPEAL.
THE SETTING OF THE VILLA, BETWEEN LAND
AND SEA, IS REFLECTED IN ITS EYE-CATCHING
FAÇADE.

The red aurora is the dawn of a new day, full of passion and emotion. Feel the energy of the sunrise against the darkness of the night: this villa brings a similar feeling into your life. The dark roof emphasises the contrast with the light façade finishes on the lower floors. Linear forms and subtle curves of the surfaces are reminiscent of the daily encounter between rays of light and sea waves, offering a unique, contemporary feel to your environment.

THOUGHTFUL FLOORPLANS FOR SEAMLESS, INDOOR-OUTDOOR LIVING.

This spectacular home has been created to be functional as well as beautiful. Fresh air, sunlight and sea views are highlighted throughout, creating an uplifting atmosphere which is complemented by fine natural materials and luxurious finishes. The influence of nature is immensely powerful. Live by the sea and discover the everyday benefits of pure air and natural light.