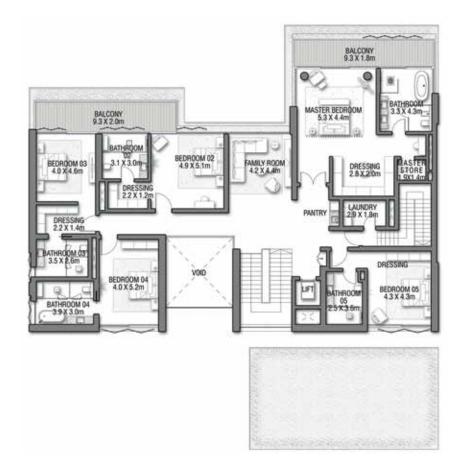

SECOND FLOOR

FIRST FLOOR

VILLA

### TERRACOTTA

Coral Villas Collection

G + 2

7 BEDROOMS + FORMAL AND FAMILY LOUNGES + SHOW GARAGE + OFFICE + ROOF LOUNGE AND TERRACE

| FLOOR TYPE                       | SQ. M.   | SQ. FT.   |
|----------------------------------|----------|-----------|
| Ground Floor                     | 351.58   | 3,784.38  |
| Balcony / Terrace / Porch-GF     | 0.0      | 0.0       |
| First Floor Area                 | 365.54   | 3,934.64  |
| Balcony / Terrace – First Floor  | 73.21    | 788.03    |
| Second Floor Area                | 180.54   | 1,943.32  |
| Balcony / Terrace – Second Floor | 92.52    | 995.88    |
| Garage – Covered                 | 64.50    | 694.27    |
| TOTAL BUILT-UP AREA              | 1,127.89 | 12,140.51 |
| Garage with Pergola              | 0.0      | 0.0       |
| TOTAL AREA                       | 1,127.89 | 12,140.51 |