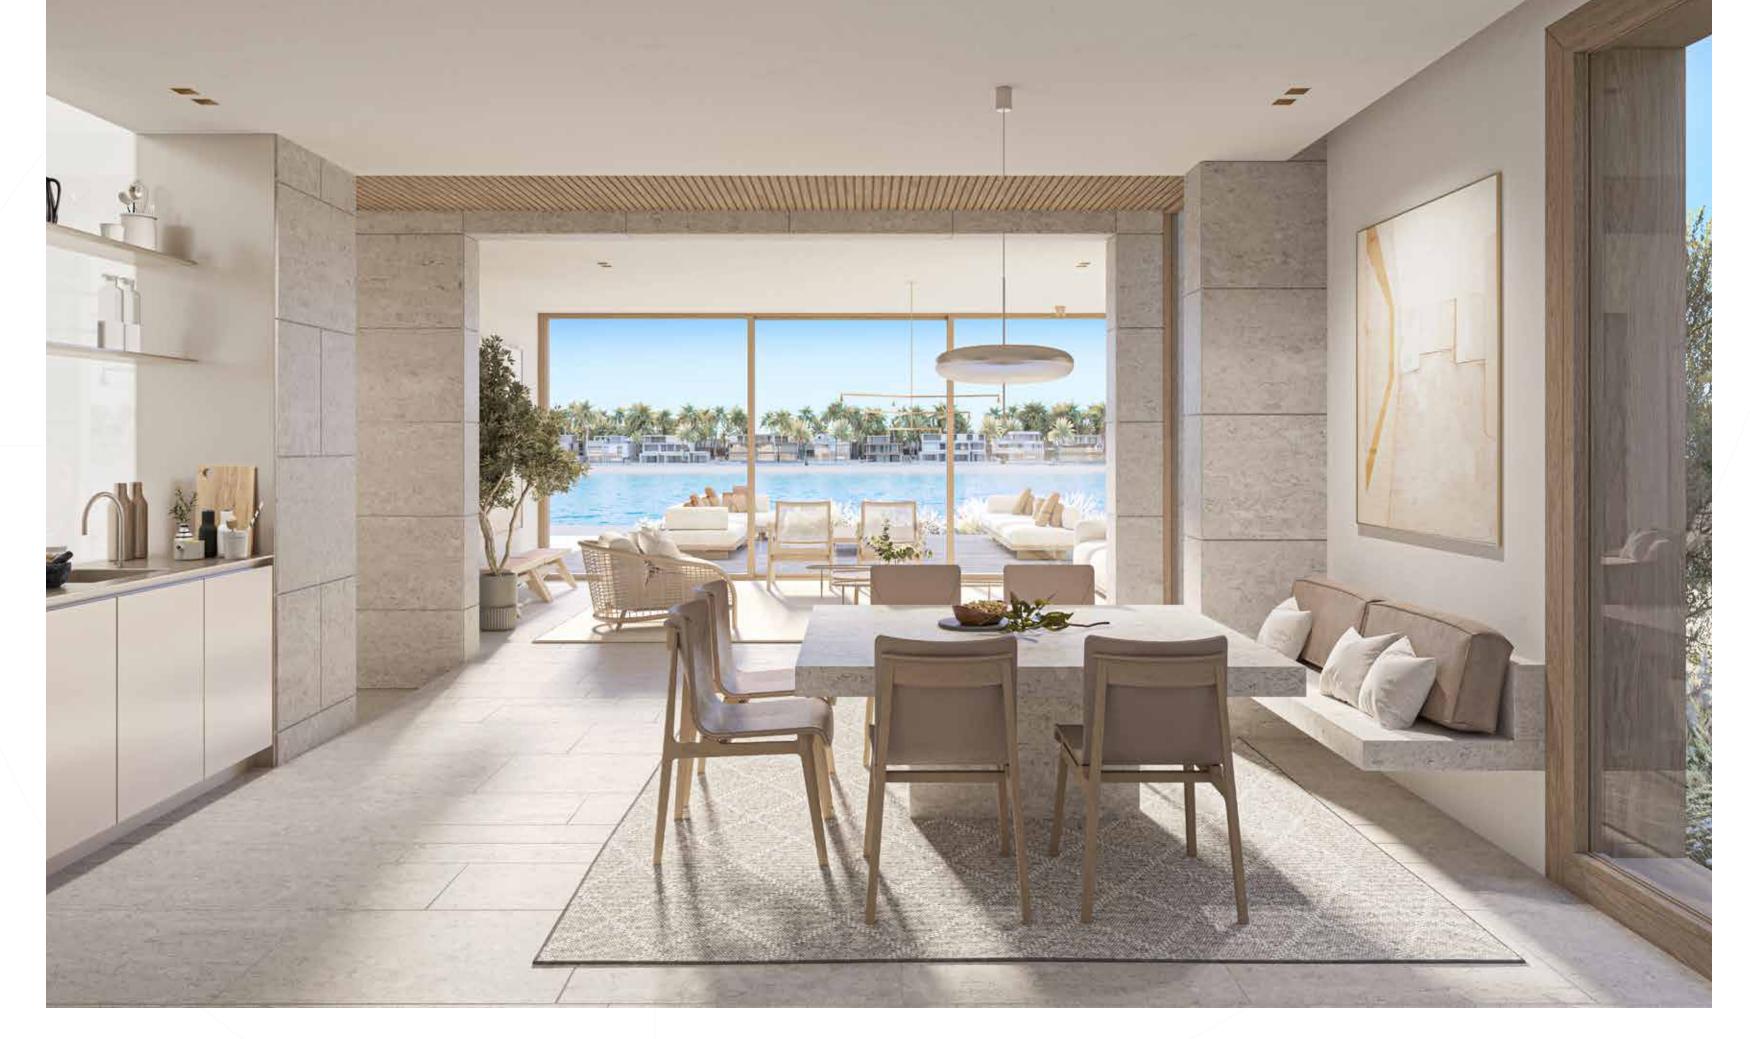

THE LARGE FAMILY DINING ROOM AND SHOW KITCHEN FEATURE

MARVELLOUS LEVELS OF NATURAL LIGHT AND PROVIDE THE IDEAL SPACE FOR

INTIMATE FAMILY GET-TOGETHERS AND DAILY LIFE.

Make this home your own. With its chic, contemporary minimalistic forms, and versatile spaces, you can add your own personal style.