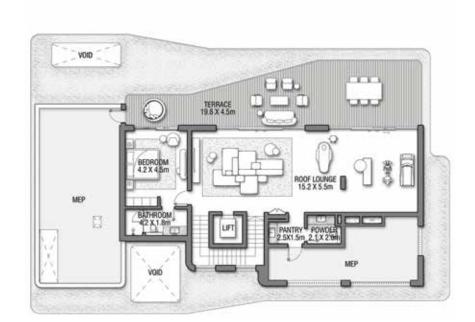

yle and is adaptable to any situation – from cosy nights spent relaxing in family living spaces, to special evenings spent entertaining guests in separate formal areas.







ENJOY A LEISURELY LUNCH IN THE LUXURIOUS SHOW KITCHEN WHILST THE PREPARATION KITCHEN RESTS BEHIND THE SCENES.











With sumptuous materials and the finest of finishes, each space has been designed to enhance your daily life.

HIGH-QUALITY FIXTURES AND FINISHES.

This breathtaking property has been designed to offer an elevated lifestyle in superior surroundings. With refined spaces for practising self-care and rooms designed for striking impact, this chic home will become both your private vessel and your preferred location for hosting guests. Every day, new happiness blooms in your life.



#### GROUND FLOOR



SECOND FLOOR



FIRST FLOOR

VILLA

#### HIBISCUS

Coral Villas Collection

G + 2

#### 7 BEDROOMS + FORMAL AND FAMILY LOUNGES + ROOF LOUNGE AND TERRACE

| FLOOR TYPE                       | SQ. M.   | SQ. FT.   |
|----------------------------------|----------|-----------|
| Ground Floor                     | 353.21   | 3,801.92  |
| Balcony / Terrace / Porch-GF     | 20.94    | 225.40    |
| First Floor Area                 | 347.64   | 3,741.97  |
| Balcony / Terrace – First Floor  | 74.18    | 798.47    |
| Second Floor Area                | 157.93   | 1,699.94  |
| Balcony / Terrace – Second Floor | 75.18    | 809.23    |
| Garage - Covered                 | 86.45    | 930.54    |
| TOTAL BUILT-UP AREA              | 1,115.53 | 12,007.46 |
|                                  |