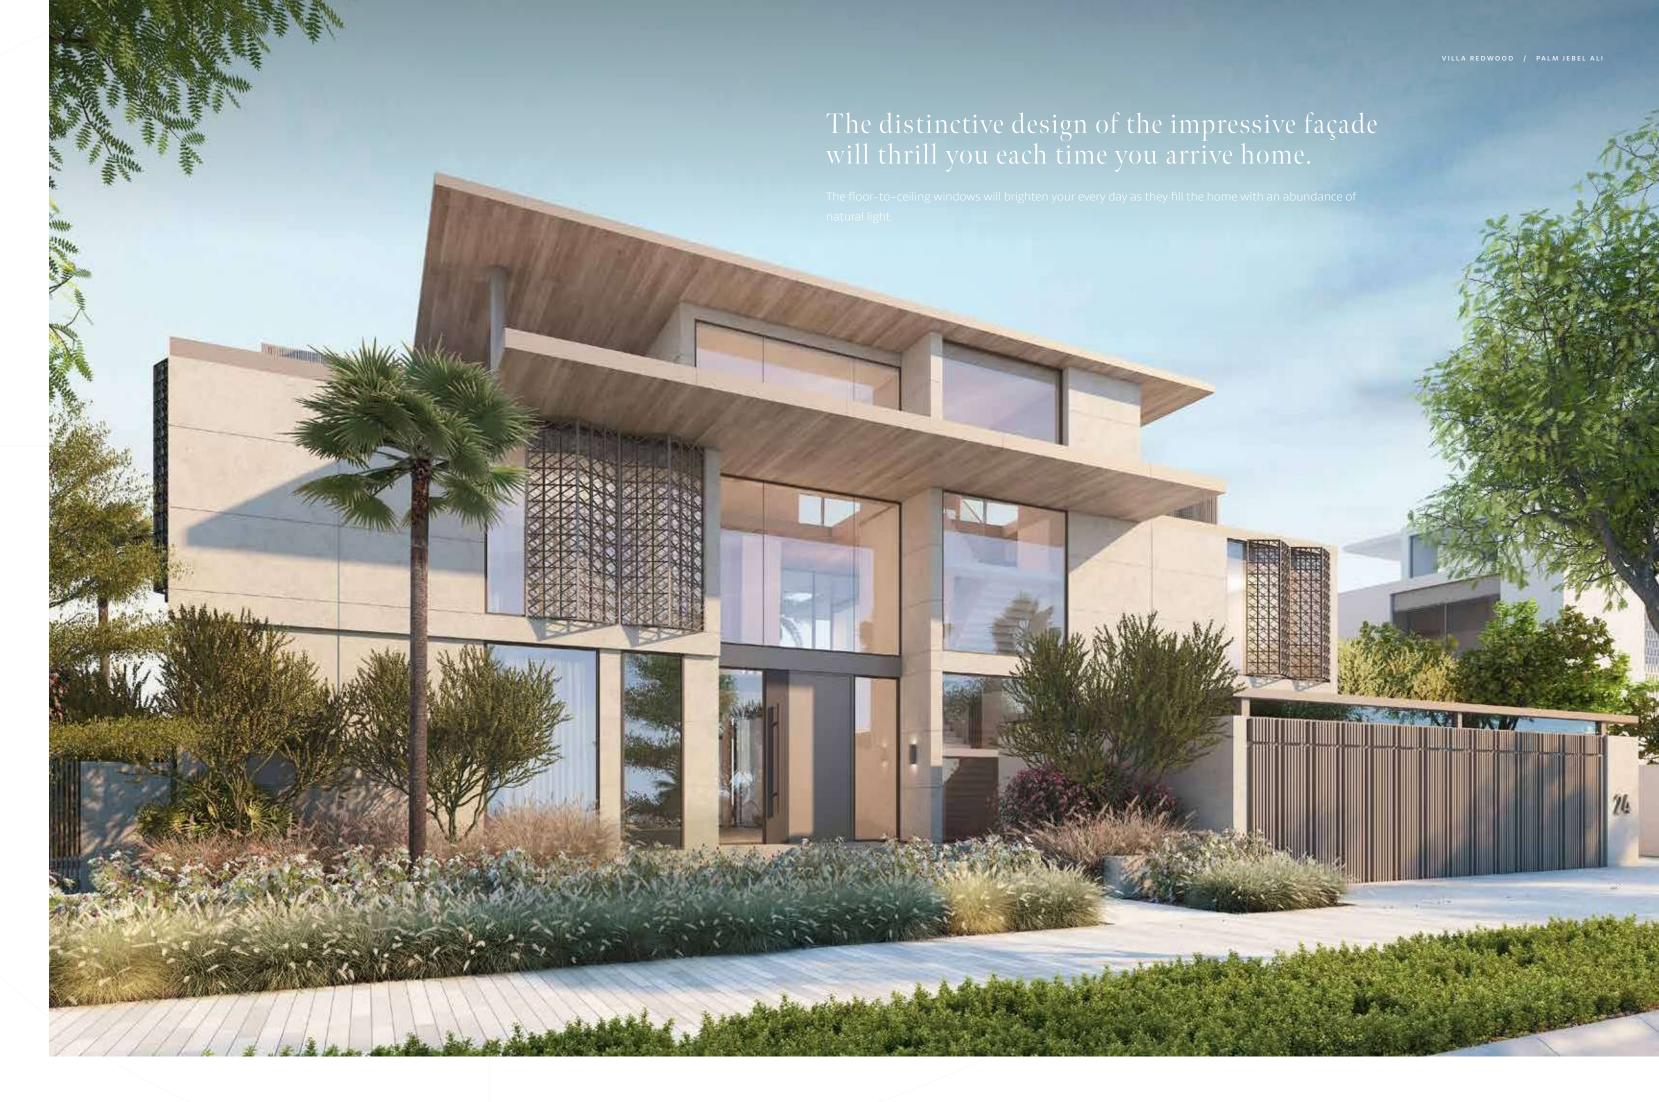

#### VILLA

## REDWOOD

Seven-Bedroom Property

"A nature-inspired villa, layering earthy tones and textures to create a warm and inviting home."

LW DESIGN - ARCHITECT

\_\_\_\_\_ VILLA REDWOOD

# A NATURAL SEASIDE HAVEN

THE FAÇADE OF THIS VILLA INCLUDES INTRICATE ARABESQUE SCREENS FOR ENHANCED SHADE AND PRIVACY.

Surround yourself with nature and feel its calming, restorative effects. Dream of walking through a vibrant, natural forest filled with flourishing, fragrant flora as you explore this beautiful, nature-inspired home. Relax and reconnect with the great outdoors as you delight in sumptuous, spacious rooms which extend outwards towards the sea. Quality time spent in this spectacular home will brighten your mood and lifestyle with its peaceful atmosphere of total tranquillity.