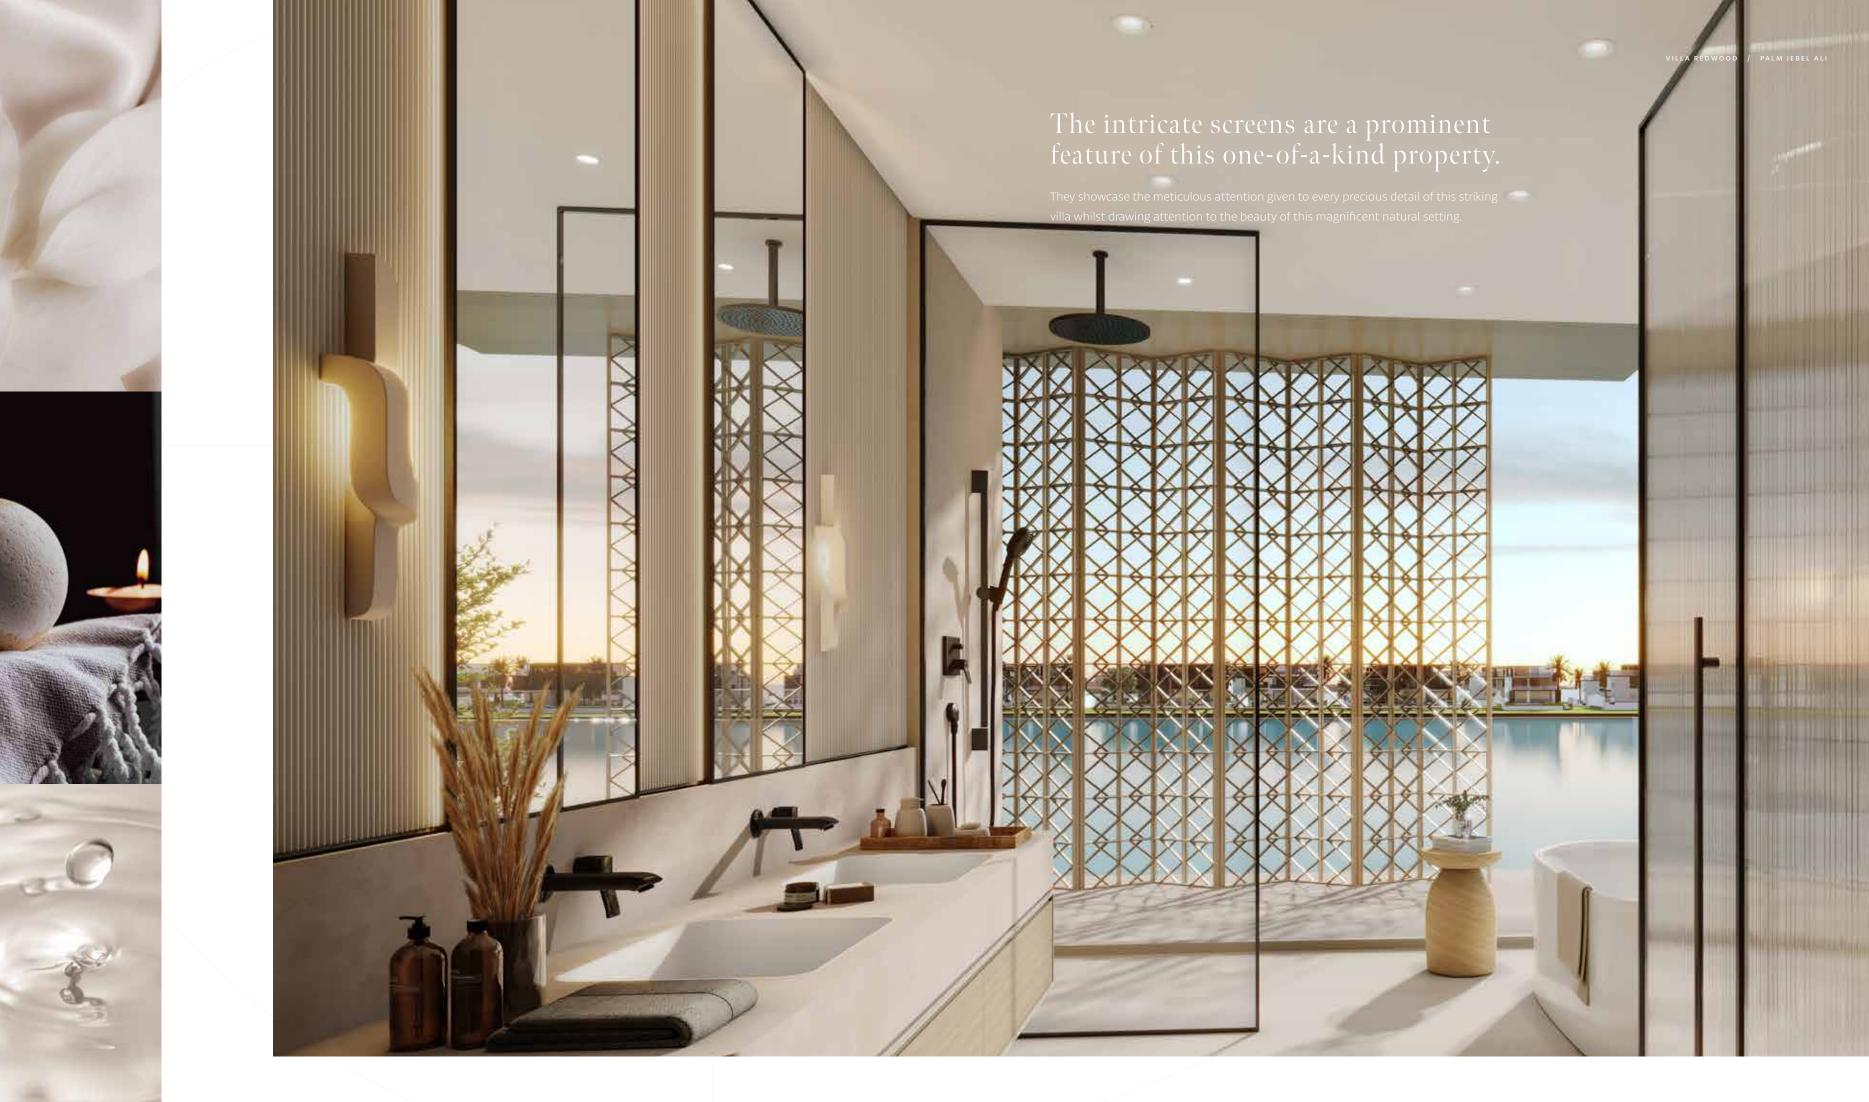

# A NATURAL SEASIDE HAVEN

THE FAÇADE OF THIS VILLA INCLUDES INTRICATE ARABESQUE SCREENS FOR ENHANCED SHADE AND PRIVACY.

Surround yourself with nature and feel its calming, restorative effects. Dream of walking through a vibrant, natural forest filled with flourishing, fragrant flora as you explore this beautiful, nature-inspired home. Relax and reconnect with the great outdoors as you delight in sumptuous, spacious rooms which extend outwards towards the sea. Quality time spent in this spectacular home will brighten your mood and lifestyle with its peaceful atmosphere of total tranquillity.

As you step inside the dramatic foyer, enjoy the calming sense of space and air. Impressive water views and delicate natural light will greet you at all times of the day.

Soft shades, warm materials, and the finest luxury finishes come together to create a naturally peaceful atmosphere.